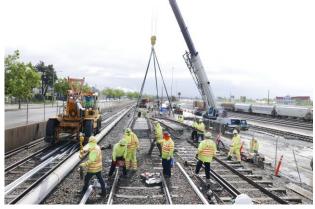

## Scope:

- Replace 90 Miles of Track
- New Wheel Profile Interface
- Rebuild Interlockings

**Total Renew Track Program:** \$625M