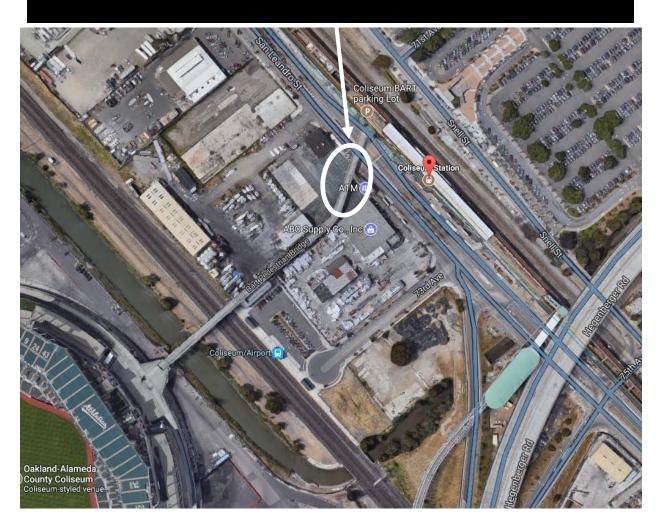

## Earthquake Safety Program Construction Begins near Coliseum Station

January 19, 2018

Dear Community,

As part of BART's systemwide Earthquake Safety Program, retrofit construction will be performed inside and around the Coliseum Station, including adjacent areas. <u>The first activity will begin outside the station, off San Leandro Street in the stairwell and below the eastern part of the Coliseum Pedestrian Bridge.</u> This work activity is estimated to begin the week of January 22, 2018.

The Station will remain open for BART riders during construction. Please see the diagram on the next page for the general location of construction activity. Work areas will be fenced in, and you will see large equipment accessing the site such as lifts, dump trucks, and drill rigs. **During this construction activity, pedestrian access via the San Leandro Street stairwell will be temporarily closed.** However, the Pedestrian Bridge (Walkway) will remain open to the public. Please follow directional signs for detour access to Pedestrian Bridge.

## **Earthquake Retrofit Activity -- Construction Work Location**

BART EARTHQUAKE SAFETY PROGRAM (PROGRAMA DE SEGURIDAD CONTRA TERREMOTOS DE BART) P.O. Box 12688 (LKS-17) Oakland, CA 94604-2688