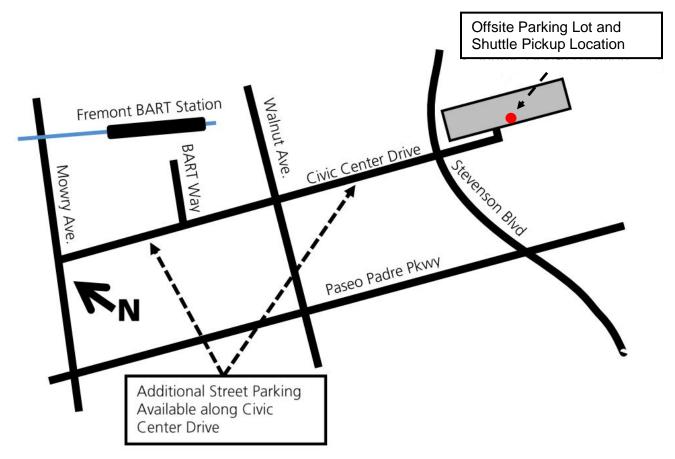

The work will reduce the number of daily fee parking spaces. This reduction will be partially offset by the addition of street parking on nearby Civic Center Drive. Additionally, free, offsite parking and shuttle service will be provided to customers at the Old City Hall parking lot next to the Alameda County Library Fremont Branch located at the foot of Civic Center Drive. Shuttle service will run approximately every ten minutes from 7am until 10pm, Monday through Friday, except holidays. There will be no shuttle service on weekends. BART Police will provide security patrols for this parking. A diagram showing the affected areas is on the reverse side of this bulletin.

Nếu quý vị cần các dịch vụ trợ giúp ngôn ngữ, xin gọi cho Trung Tâm Thông Tin Chuyên Chở Công Cộng của BART tại số (510) 465-2278.

**Fremont Station Construction Parking Impacts** 

Locations of Additional Street and Offsite Parking