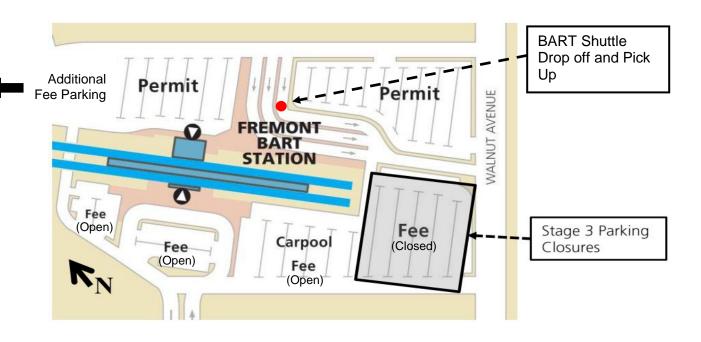

## PARKING CHANGES AT FREMONT STATION DUE TO WARM SPRINGS EXTENSION CONSTRUCTION WORK

Dear Customers:

As part of the Warm Springs Extension, Stage 3 of construction at Fremont Station will begin the week of January 6, 2014, in the southwest parking lot. This work will involve construction of a trackway embankment as well as a new overpass over Walnut Avenue and will require significant changes to parking at Fremont Station.

The work will reduce the number of daily fee parking spaces. This reduction will be partially offset by the addition of street parking on nearby Civic Center Drive. Additionally, free, offsite parking and shuttle service will be provided to customers at the Old City Hall parking lot next to the Alameda County Library Fremont Branch located at the foot of Civic Center Drive. Shuttle service will run approximately every ten minutes from 7am until 10pm, Monday through Friday, except holidays. There will be no shuttle service on weekends. BART Police will provide security patrols for this parking. A diagram showing the affected areas is on the reverse side of this bulletin.

Nếu quý vị cần các dịch vụ trợ giúp ngôn ngữ, xin gọi cho Trung Tâm Thông Tin Chuyên Chở Công Cộng của BART tại số (510) 465-2278.

**Fremont Station Construction Parking Impacts** 

Locations of Additional Street and Offsite Parking