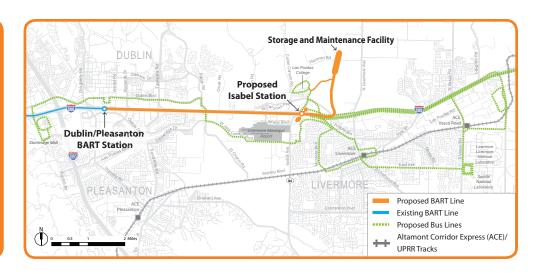

# **Proposed Project and Alternatives**

The Proposed Project, which is being developed in partnership with the City of Livermore, consists of a 5.5-mile conventional BART extension along I-580 to a station at the Isabel Avenue/I-580 interchange. The three build alternatives are:

- Diesel Multiple Unit (DMU) with Electric Multiple Unit (EMU) Option
- Express Bus/Bus Rapid Transit
- Enhanced Bus

The Proposed Project and all the build alternatives include new or modified bus services linking BART to the Altamont Corridor Express (ACE) stations and activity centers in Livermore such as downtown Livermore, Las Positas College, and Lawrence Livermore National Laboratory.