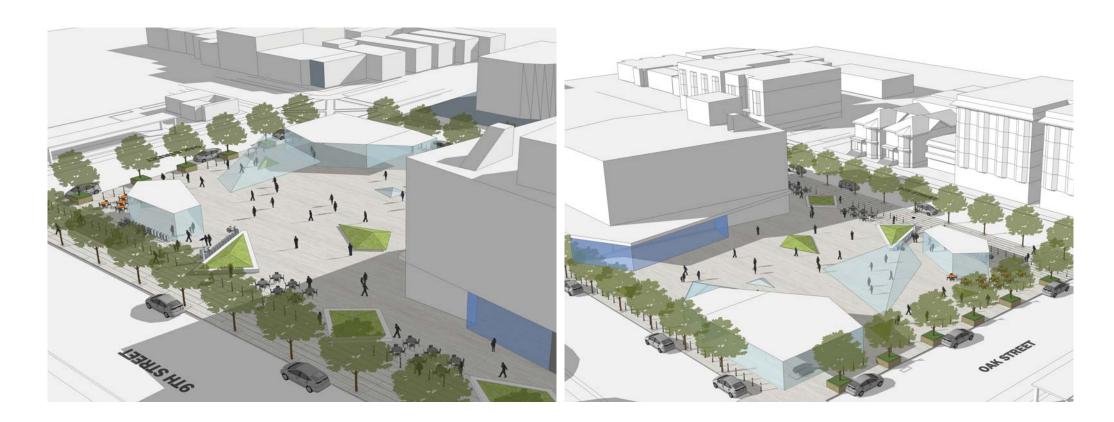

Triangular

11,000 sf

Next to café at the

corner of 9th and Oak

canopy on east side

with low planting

Café chairs & benches

Shade from plaza trees and

Fully closed with glass paving