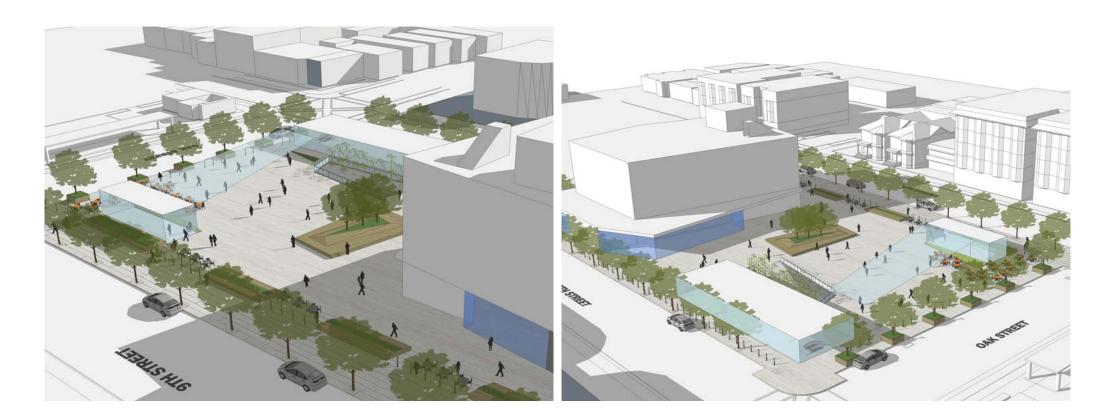

## PROGRAM KEY

- 1. open space
- 2. outdoor seating
- 3. bike station
- 4. shade canopy
- 5. café and seating
- 6. integrates generator
- 7. bike share
- 8. wood benches with planting
- 9. "bamboo garden"
- 10. public access to concourse level (open)
- 11. lockers integrated w/bike station

2 4 4 4

MADISON STREET

6 7 11

3

4

OAK STREET

- 1. open space
- 2. outdoor seating
- 3. bike station
- 4. shade canopy
- 5. café and seating
- 6. integrates generator
- 7. bike share
- 8. raised planter areas with seatwalls
- 9. skylight or opening
- 10. lockers integrated w/ bike station