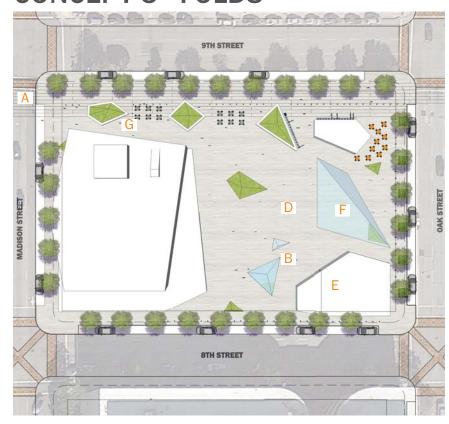

Rectangular

9,000 sf

Integrated with head house along 8th street

Shade from canopy on east side

Café chairs & wood platform benches

**CONCEPT 3 - FOLDS** 

PROGRAM
9th st emphasis

please place dots on line below(

Closed w/glass skylight

Pyramid

9,000 sf

Integrated with head house along 8th street

Shade from canopy on east side

Café chairs and concrete seatwalls

**PROGRAM** 

Plaza emphasis

Triangular

11,000 sf

Next to café at the

corner of 9th and Oak

canopy on east side

with low planting

Café chairs & benches

Shade from plaza trees and