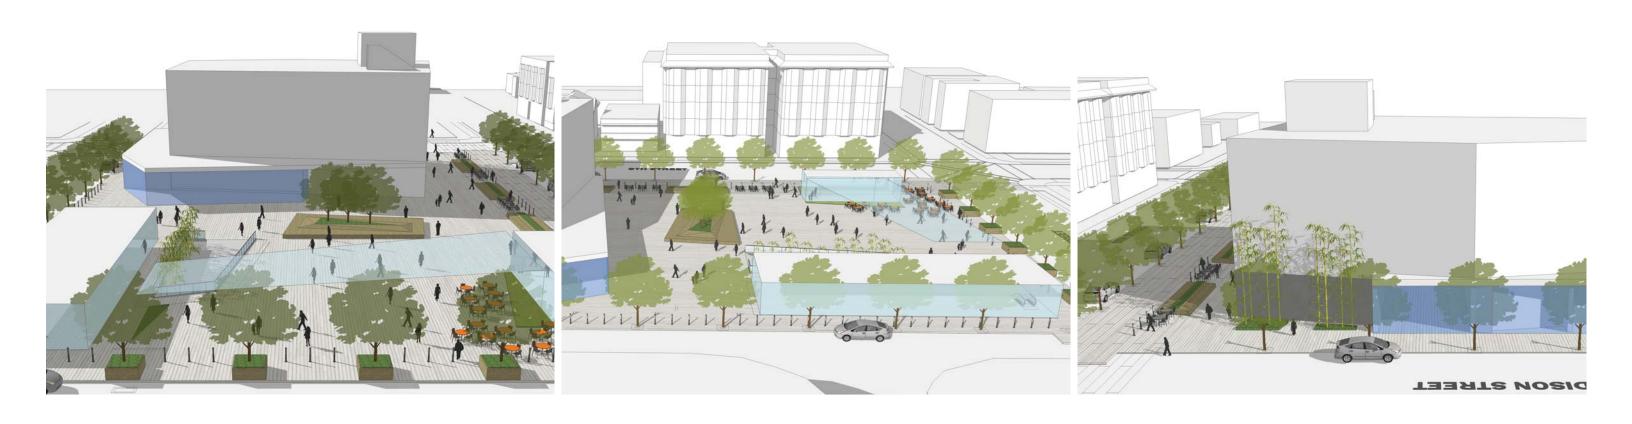

## PROGRAM KEY

- 1. open space
- 2. outdoor seating
- 3. bike station
- 4. shade canopy
- 5. café and seating
- 6. integrates generator
- 7. low planting areas with benches
- 8. special paving
- 9. glass pavement pattern (fully closed)
- 10. head house and bike lockers

HHH

**8TH STREET** 

HHH