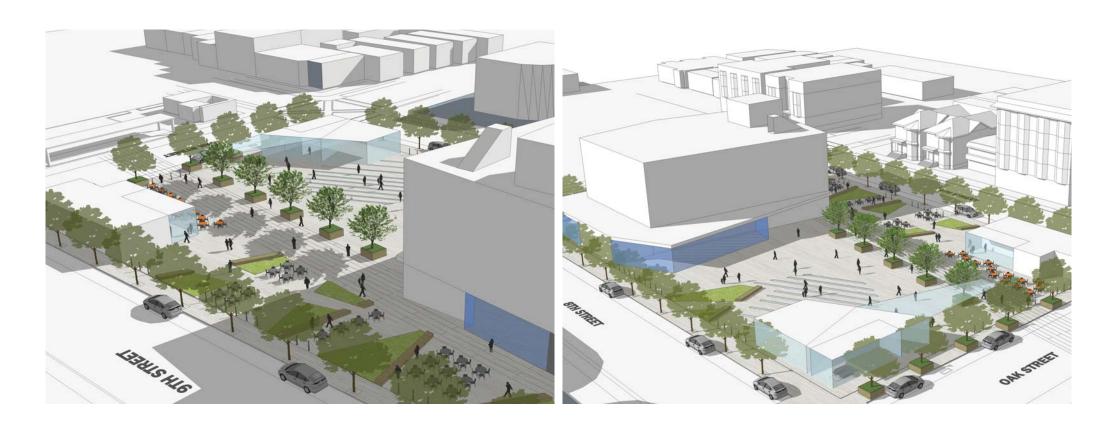

## PROGRAM KEY

- 1. open space
- 2. outdoor seating
- 3. bike station
- 4. shade canopy
- 5. café and seating
- 6. integrates generator
- 7. low planting areas with benches
- 8. special paving
- 9. glass pavement pattern (fully closed)
- 10. head house and bike lockers

## PROGRAM KEY

- 1. open space
- 2. outdoor seating
- 3. bike station
- 4. shade canopy
- 5. café and seating
- 6. integrates generator
- 7. bike share
- 8. wood benches with planting
- 9. "bamboo garden"
- 10. public access to concourse level (open)
- 11. lockers integrated w/bike station

2 4 4 4

MADISON STREET

6 7 11

3

4

OAK STREET

- 1. open space
- 2. outdoor seating
- 3. bike station
- 4. shade canopy
- 5. café and seating
- 6. integrates generator
- 7. bike share
- 8. raised planter areas with seatwalls
- 9. skylight or opening
- 10. lockers integrated w/ bike station