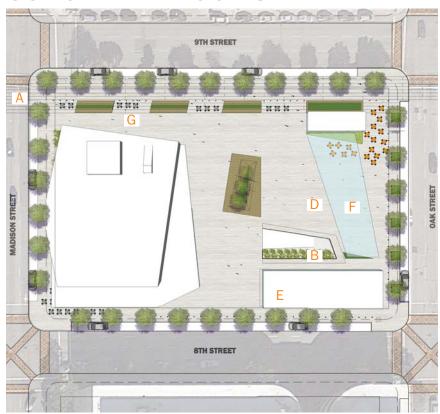

## **CONCEPT 1 - SURFACE**

please place dots on line below

ELEMENT

A. PEDESTRIAN CONNECTION

**B. FOUNTAIN TREATMENT** 

C. DESIGN THEME

D. LARGE OPEN PLAZA AREA SIZE/ TOTAL PLAZA AREA (+/- 43,000 sf)

E. BIKE STATION LOCATION

F. SHADE ELEMENT

G. PRIMARY SEATING

**OVERALL CONCEPT** 

**CONCEPT 2 - ROOMS** 

please place dots on line below

PROGRAM

9th st emphasis

open w/stair

Rectangular

9,000 sf

Integrated with head house along 8th street

Shade from canopy on east side

Café chairs & wood platform benches

**CONCEPT 3 - FOLDS** 

PROGRAM
9th st emphasis

please place dots on line below(