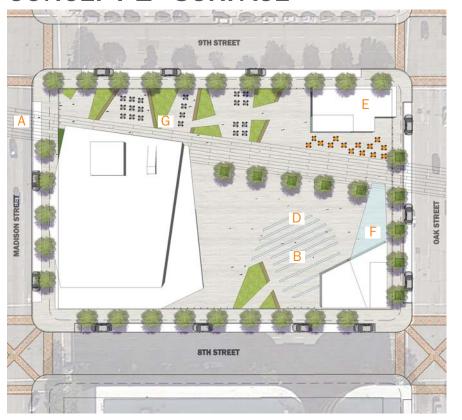

## **CONCEPT 1 - SURFACE**

please place dots on line below

ELEMENT

A. PEDESTRIAN CONNECTION

**B. FOUNTAIN TREATMENT** 

C. DESIGN THEME

D. LARGE OPEN PLAZA AREA SIZE/ TOTAL PLAZA AREA (+/- 43,000 sf)

E. BIKE STATION LOCATION

F. SHADE ELEMENT

G. PRIMARY SEATING

**OVERALL CONCEPT** 

**CONCEPT 2 - ROOMS** 

please place dots on line below

PROGRAM

9th st emphasis

open w/stair

Rectangular

9,000 sf

Integrated with head house along 8th street

Shade from canopy on east side

Café chairs & wood platform benches

**CONCEPT 3 - FOLDS** 

PROGRAM
9th st emphasis

please place dots on line below(