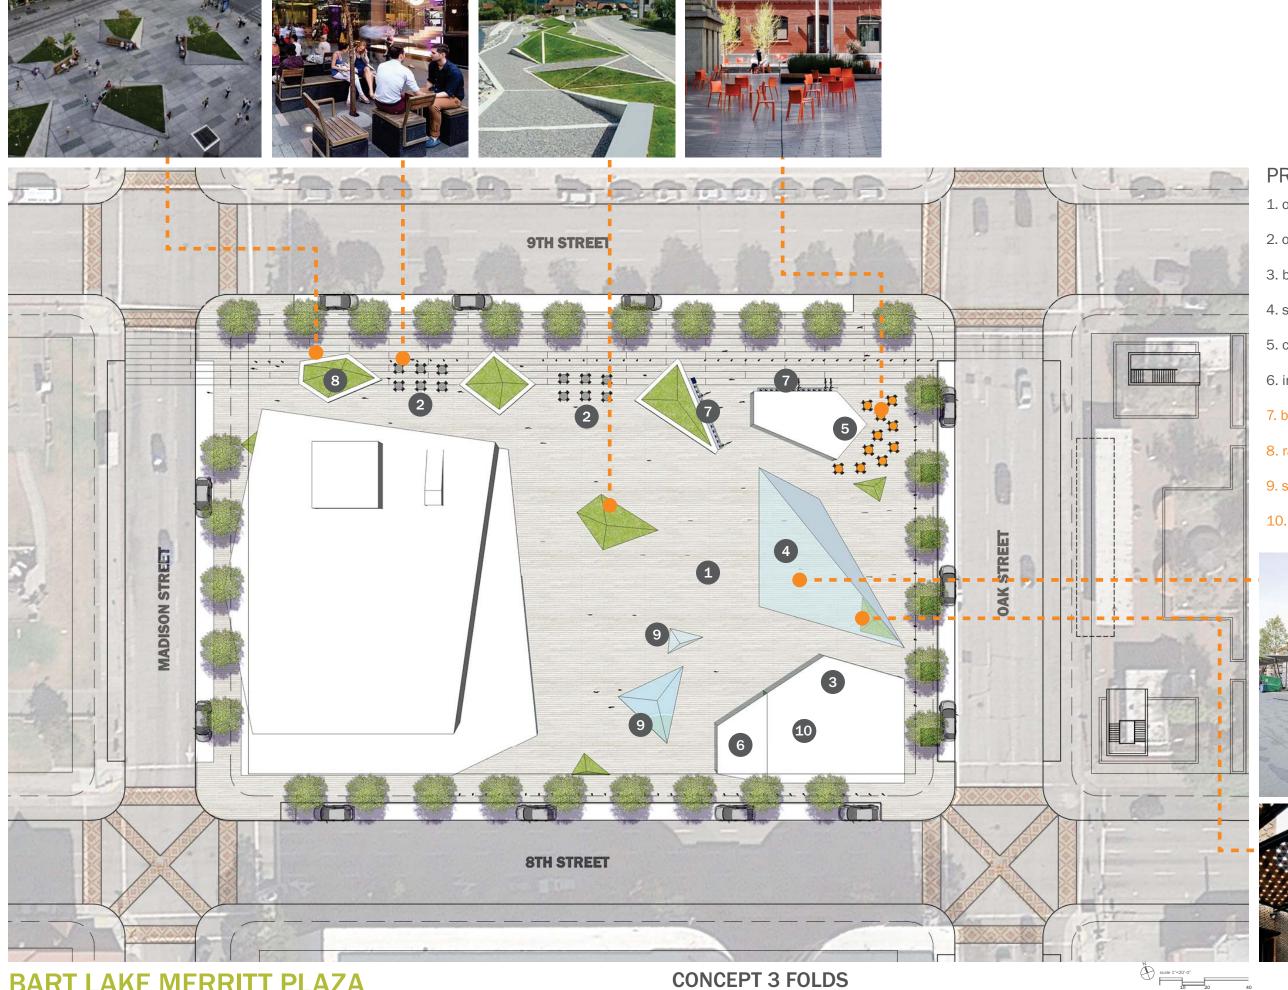

Fully closed with glass paving

Triangular

11,000 sf

Next to café at the

corner of 9th and Oak

canopy on east side

with low planting

Café chairs & benches

Shade from plaza trees and

Closed w/glass skylight

Pyramid

9,000 sf

Integrated with head house along 8th street

Shade from canopy on east side

Café chairs and concrete seatwalls

**PROGRAM** 

Plaza emphasis

Rectangular

9,000 sf

Integrated with head house along 8th street

Shade from canopy on east side

Café chairs & wood platform benches

**CONCEPT 3 - FOLDS** 

PROGRAM
9th st emphasis

please place dots on line below(