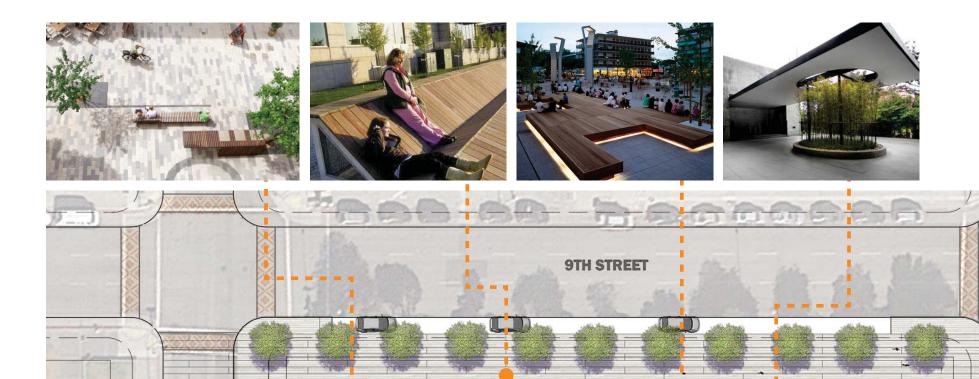

F. SHADE ELEMENT

G. PRIMARY SEATING

**OVERALL CONCEPT** 

**CONCEPT 2 - ROOMS** 

please place dots on line below

PROGRAM

9th st emphasis

open w/stair

Rectangular

9,000 sf

Integrated with head house along 8th street

Shade from canopy on east side

Café chairs & wood platform benches

**CONCEPT 3 - FOLDS** 

PROGRAM
9th st emphasis

please place dots on line below(