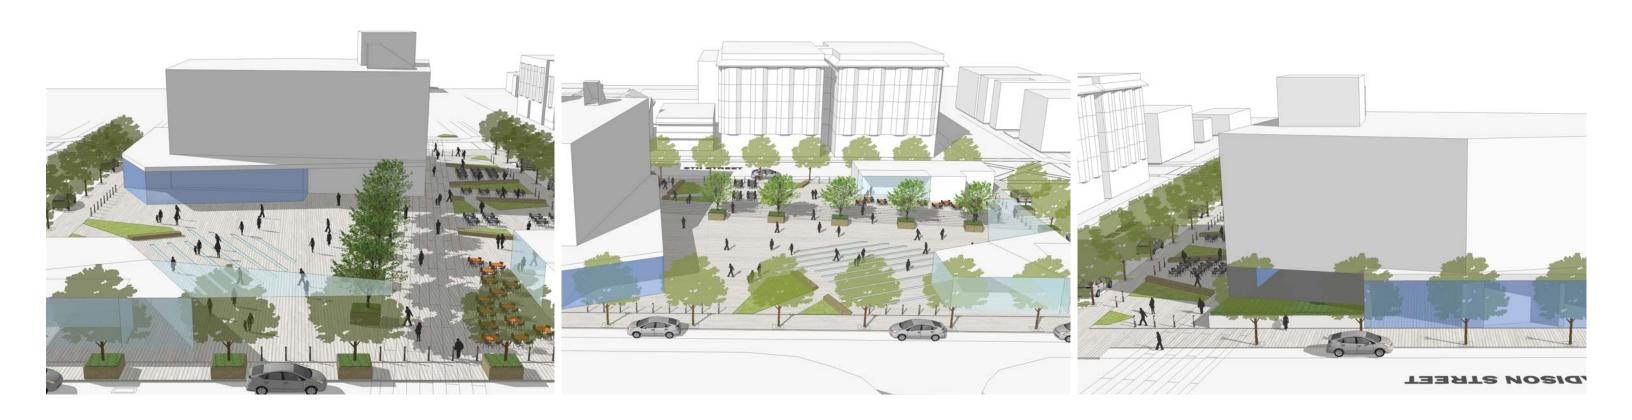

## PROGRAM KEY

- 1. open space
- 2. outdoor seating
- 3. bike station
- 4. shade canopy
- 5. café and seating
- 6. integrates generator
- 7. low planting areas with benches
- 8. special paving
- 9. glass pavement pattern (fully closed)
- 10. head house and bike lockers

## PROGRAM KEY

- 1. open space
- 2. outdoor seating
- 3. bike station
- 4. shade canopy
- 5. café and seating
- 6. integrates generator
- 7. bike share
- 8. wood benches with planting
- 9. "bamboo garden"
- 10. public access to concourse level (open)
- 11. lockers integrated w/bike station

2 4 4 4

MADISON STREET

6 7 11

3

4

OAK STREET

- 1. open space
- 2. outdoor seating
- 3. bike station
- 4. shade canopy
- 5. café and seating
- 6. integrates generator
- 7. bike share
- 8. raised planter areas with seatwalls
- 9. skylight or opening
- 10. lockers integrated w/ bike station