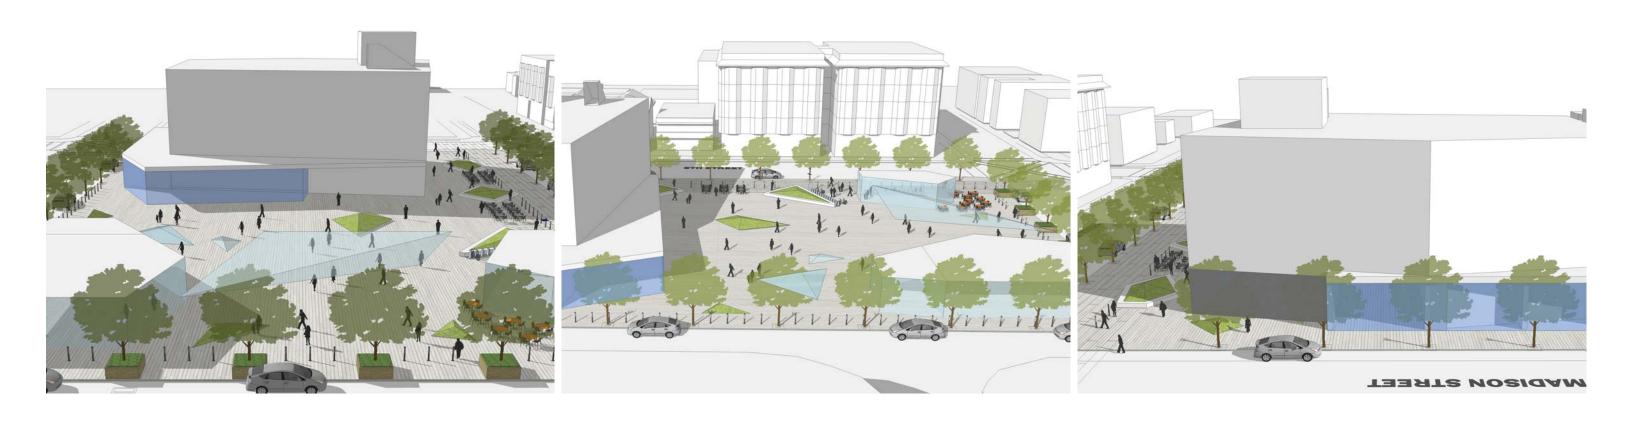

Triangular

11,000 sf

Next to café at the

corner of 9th and Oak

canopy on east side

with low planting

Café chairs & benches

Shade from plaza trees and

Fully closed with glass paving