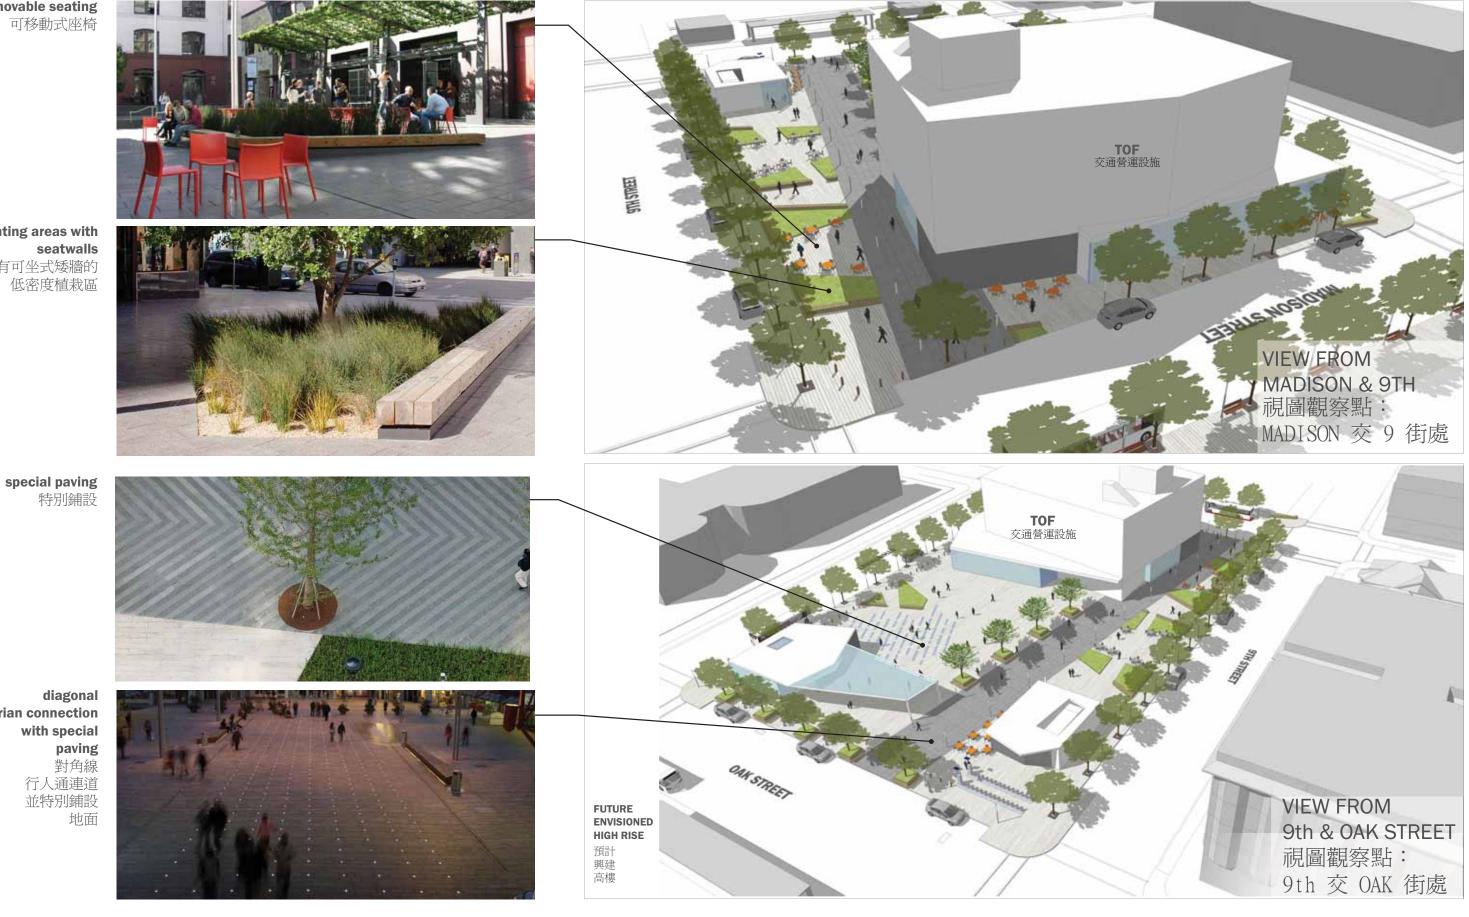

#### planters with bench seating 花壇附長凳

shade structure 遮蔭設施

bike lockers below canopy 單車寄放櫃 附頂篷

bike station 單重站

movable seating 可移動式座椅

low planting areas with seatwalls 設有可坐式矮牆的 低密度植栽區

diagonal

pedestrian connection with special paving 對角線 行人通連道 並特別鋪設 地面

# 概念 1 示意圖 CONCEPT 1 SKETCH VIEWS