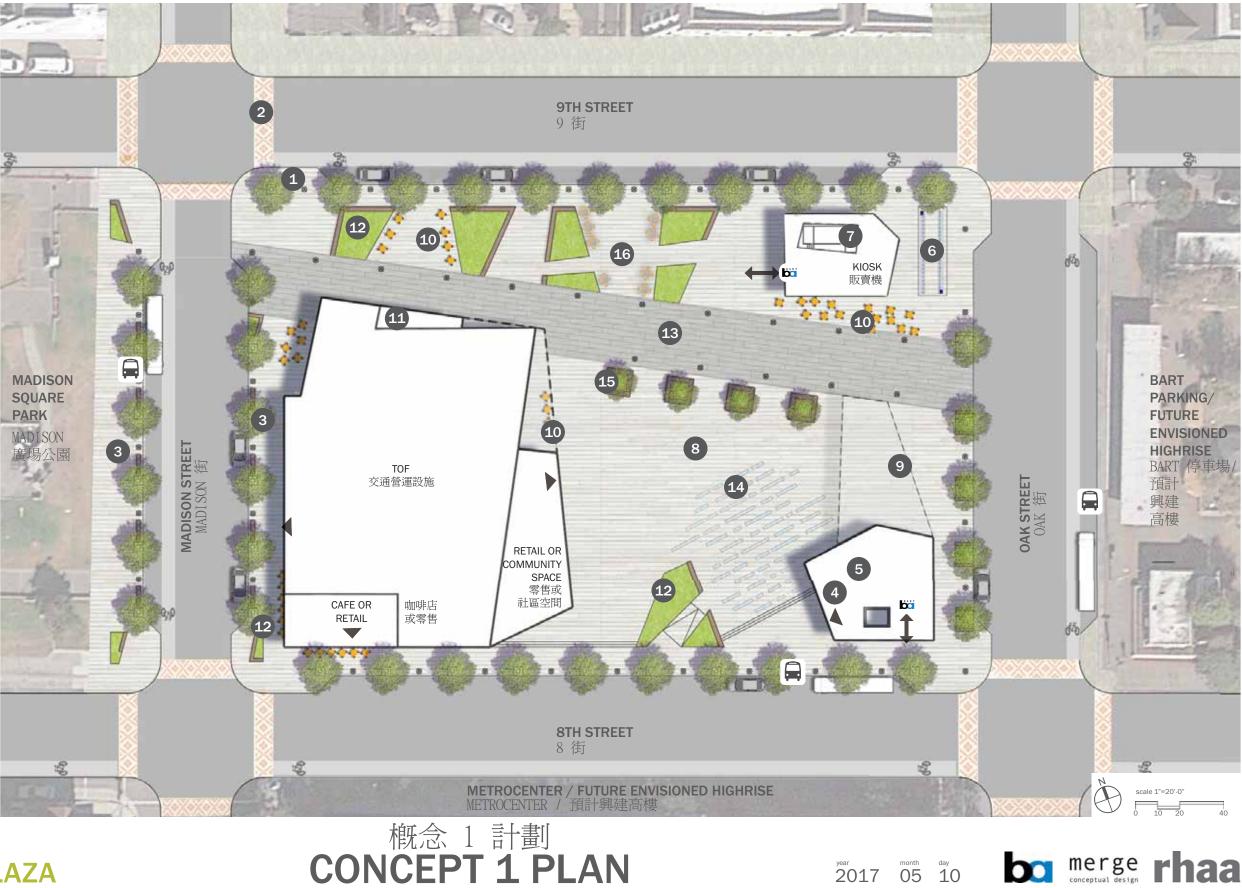

#### PROGRAM KEY 計劃代號

(1 streetscape improvements include widened sidewalks, pedestrian bulbouts, and new street trees 街景改善部分包括人行道拓寬、增設半球形路邊延伸,以及新種路樹

2 special crosswalk treatment at all four intersections 四個十字路口都會做特別的斑馬線 處理

activated streetscape with benches 3 on both sides of Madison St. 在 Madison St 兩側用長凳活化街 景

bike station 單車站

4

10

11

12

16

5 bike lockers beneath canopy 單車寄放櫃附頂篷

6 bike share parking 公用單車停車處

7 back up generator 備用發電機

8 open plaza space 12,000 sq. ft. 開放廣場空間 12,000 平方呎

9 shade structure 遮蔭設施

> movable seating 可移動式座椅

kiosk / storage 販賣機 / 儲物櫃

low planting areas with seatwalls 設有可坐式矮牆的低密度植栽區

13 special paving throughout plaza with emphasis on BART line running below plaza level 整個廣場都將特別鋪設地面,以強調穿過廣場下方的 BART 軌道路線

14 sunken courtyard is enclosed; glass paving allows light to below 下凹式中庭廣場四周封圍;地面鋪 設玻璃讓光能向下照射

tree planters with bench seating 15 花壇附長凳

> game tables 桌遊區

#### NARRATIVE

Concept 1 celebrates Lake Merritt Plaza as a critical transportation node by recognizing the underground BART line on the plaza surface. This diagonal spine organizes the plaza into 2 spaces: A large open plaza, and a smaller, more intimate area for sitting and socializing. The spine emphasizes the pedestrian connection from the corner of Madison and 9th Street through the core of the plaza. The existing plaza fountain opening is closed to maximize plaza space with skylights allowing natural light into the station.

說明 概念 1 藉由在廣場地面上識別 BART 的地下軌道路線, 彰顯美麗湖廣場作為一個關鍵交通樞紐的地位。這條對角線骨幹將 廣場規劃為 2 個空間:一片大型開放式廣場,和一片較小而舒適的座位和社交空間。這條骨幹強調從 Madison 交 9 街處 通連至廣場中心的人行道。現有的廣場噴泉將會關閉,以便擴大廣場上的天窗面積,讓自然光能照進車站。

year month day 2017 05 10