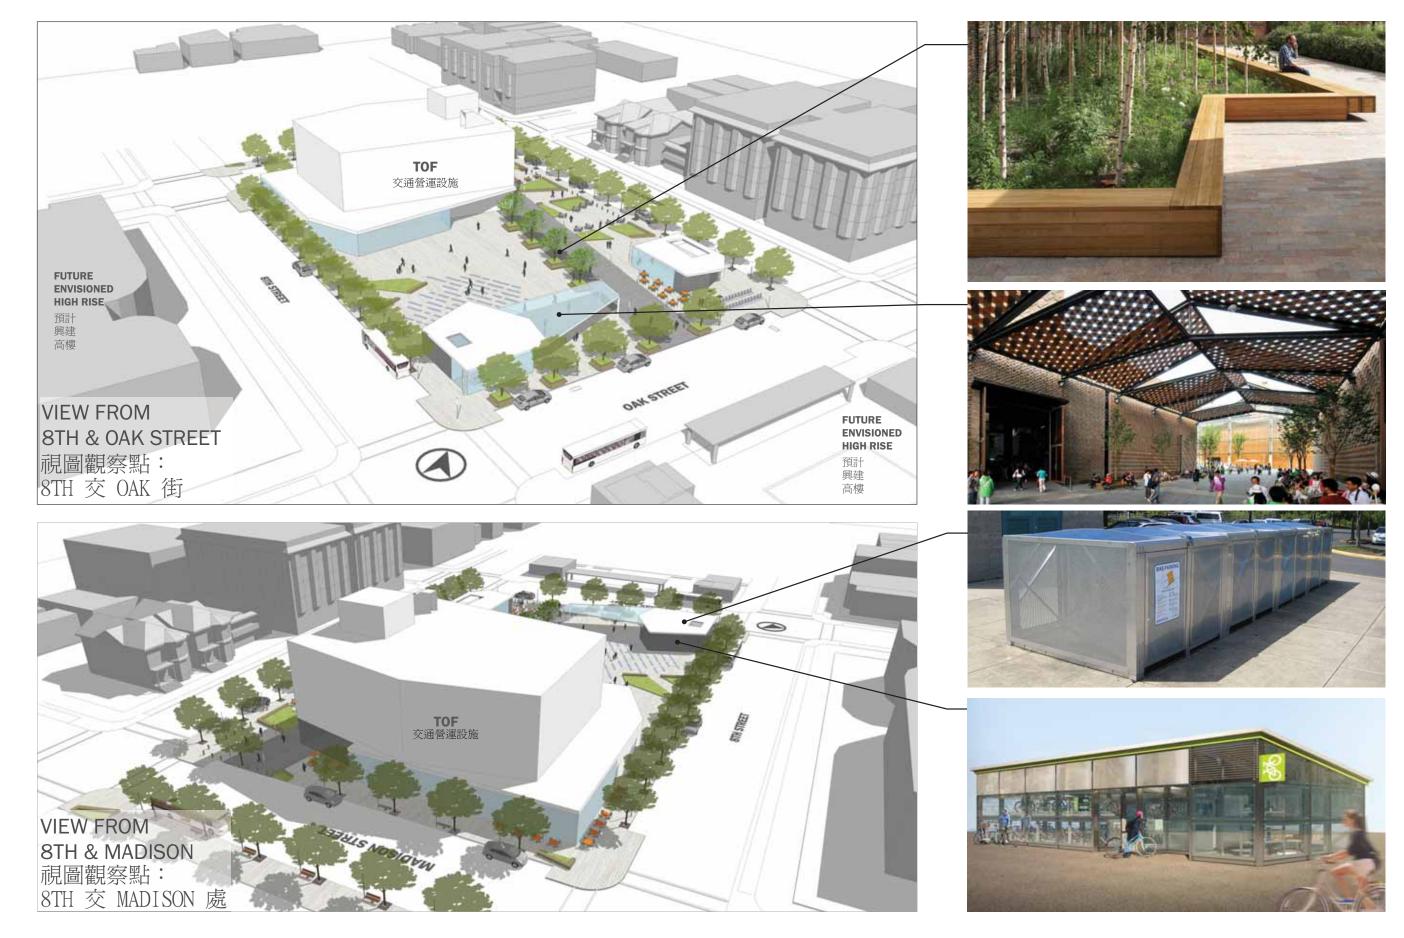

## 概念 1 示意圖 CONCEPT 1 SKETCH VIEWS

#### NARRATIVE

Concept 1 celebrates Lake Merritt Plaza as a critical transportation node by recognizing the underground BART line on the plaza surface. This diagonal spine organizes the plaza into 2 spaces: A large open plaza, and a smaller, more intimate area for sitting and socializing. The spine emphasizes the pedestrian connection from the corner of Madison and 9th Street through the core of the plaza. The existing plaza fountain opening is closed to maximize plaza space with skylights allowing natural light into the station.

說明 概念 1 藉由在廣場地面上識別 BART 的地下軌道路線, 彰顯美麗湖廣場作為一個關鍵交通樞紐的地位。這條對角線骨幹將 廣場規劃為 2 個空間:一片大型開放式廣場,和一片較小而舒適的座位和社交空間。這條骨幹強調從 Madison 交 9 街處 通連至廣場中心的人行道。現有的廣場噴泉將會關閉,以便擴大廣場上的天窗面積,讓自然光能照進車站。

year month day 2017 05 10