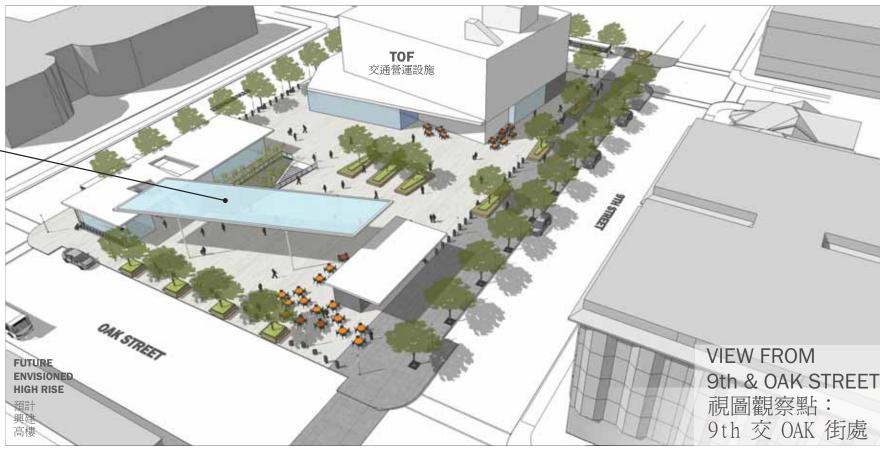

## PROGRAM KEY 計劃代號

- streetscape improvements include widened sidewalks, pedestrian bulbouts, and new street trees 街景改善部分包括人行道拓寬、增 設半球形路邊延伸,以及新種路樹
- special crosswalk treatment at all four intersections 四個十字路口都會做特別的斑馬線
- activated streetscape with benches on both sides of Madison St. 在 Madison St 兩側用長凳活化街景
- bike station 單車站
- bike lockers beneath canopy 單車寄放櫃附頂篷
- bike share parking beneath canopy 公用單車停車處附頂篷
- back up generator 備用發電機
- open plaza space 13,500 sq. ft. 開放廣場空間 - 13,500 平方呎
- shade structure 遮蔭設施
- movable seating 可移動式座椅
- kiosk / storage 販賣機 / 儲物櫃
- seat platforms with planting 平台座椅與植栽
- special paving throughout plaza with emphasis on 9th Street promenade 整個廣場都將特別鋪設地面,以強 調 9 街 上的人行散步道
- public access to BART station through sunken courtyard 公眾可經由下凹式中庭廣場出入 BART 車站
- concourse level garden 大廳層花園

## **NARRATIVE**

Concept 2 explores the idea of rooms and experiences inspired by traditional Chinese gardens. This concept uses planters as furniture to organize the plaza space into distinct areas: a large open plaza, several smaller plaza spaces, and a renovated concourse level with public access from the surface. This Concept emphasizes a strong pedestrian promenade along 9th Street. The furniture is also laid out to frame this promenade

## 說明

概念 2 以傳統中式花園爲靈感,探索不同房間和體驗的構思。這個概念採用花壇作爲家具,將廣場空間規劃成各有特色的 區域:一個大型開放式廣場、幾個較小的廣場空間,以及一個全新翻修、可讓公眾從地面出入的大廳。此概念強調 9 街 沿路的行人散步道。家具的排列也會框架出這條散步道範圍

BART 美麗湖廣場

**CONCEPT 2 PLAN** 

seat platforms with planting 平台座椅與植栽