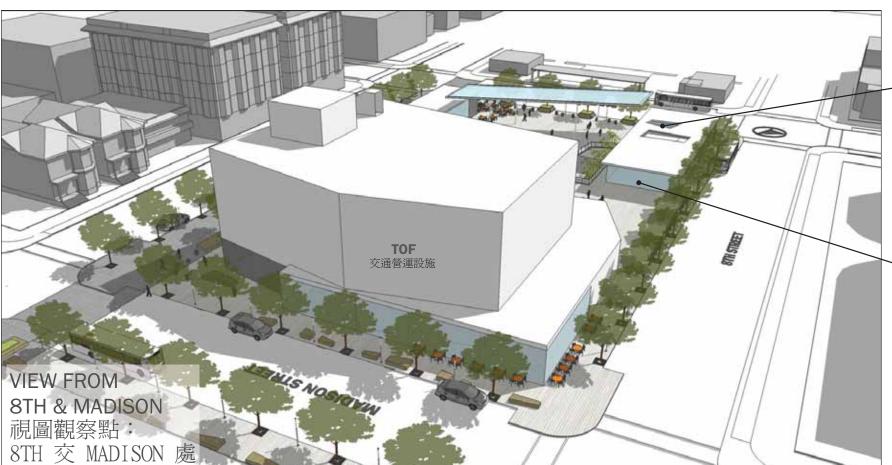

## PROGRAM KEY 計劃代號

- streetscape improvements include widened sidewalks, pedestrian bulbouts, and new street trees 街景改善部分包括人行道拓寬、增 設半球形路邊延伸,以及新種路樹
- special crosswalk treatment at all four intersections 四個十字路口都會做特別的斑馬線
- activated streetscape with benches on both sides of Madison St. 在 Madison St 兩側用長凳活化街景
- bike station 單車站
- bike lockers beneath canopy 單車寄放櫃附頂篷
- bike share parking beneath canopy 公用單車停車處附頂篷
- back up generator 備用發電機
- open plaza space 13,500 sq. ft. 開放廣場空間 - 13,500 平方呎
- shade structure 遮蔭設施
- movable seating 可移動式座椅
- kiosk / storage 販賣機 / 儲物櫃
- seat platforms with planting 平台座椅與植栽
- special paving throughout plaza with emphasis on 9th Street promenade 整個廣場都將特別鋪設地面,以強 調 9 街 上的人行散步道
- public access to BART station through sunken courtyard 公眾可經由下凹式中庭廣場出入 BART 車站
- concourse level garden 大廳層花園

## **NARRATIVE**

Concept 2 explores the idea of rooms and experiences inspired by traditional Chinese gardens. This concept uses planters as furniture to organize the plaza space into distinct areas: a large open plaza, several smaller plaza spaces, and a renovated concourse level with public access from the surface. This Concept emphasizes a strong pedestrian promenade along 9th Street. The furniture is also laid out to frame this promenade

## 說明

概念 2 以傳統中式花園爲靈感,探索不同房間和體驗的構思。這個概念採用花壇作爲家具,將廣場空間規劃成各有特色的 區域:一個大型開放式廣場、幾個較小的廣場空間,以及一個全新翻修、可讓公眾從地面出入的大廳。此概念強調 9 街 沿路的行人散步道。家具的排列也會框架出這條散步道範圍

BART 美麗湖廣場

**CONCEPT 2 PLAN** 

seat platforms with planting 平台座椅與植栽