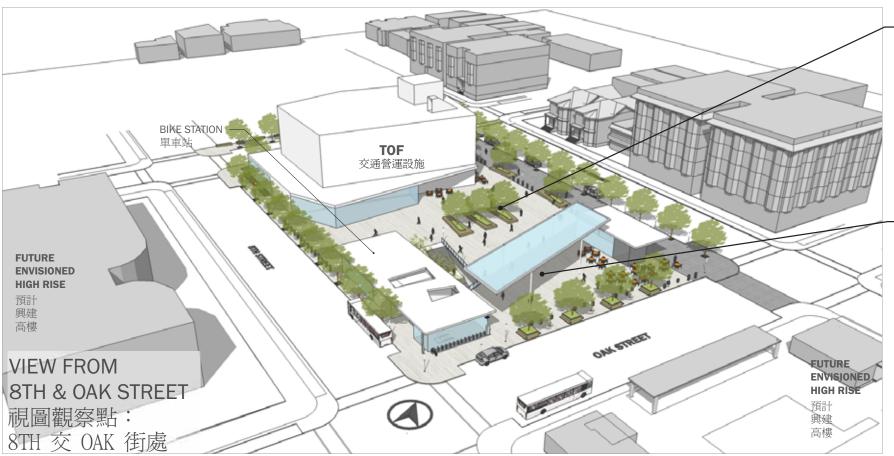

## **NARRATIVE**

Concept 2 explores the idea of rooms and experiences inspired by traditional Chinese gardens. This concept uses planters as furniture to organize the plaza space into distinct areas: a large open plaza, several smaller plaza spaces, and a renovated concourse level with public access from the surface. This Concept emphasizes a strong pedestrian promenade along 9th Street. The furniture is also laid out to frame this promenade

## 說明

概念 2 以傳統中式花園爲靈感,探索不同房間和體驗的構思。這個概念採用花壇作爲家具,將廣場空間規劃成各有特色的 區域:一個大型開放式廣場、幾個較小的廣場空間,以及一個全新翻修、可讓公眾從地面出入的大廳。此概念強調 9 街 沿路的行人散步道。家具的排列也會框架出這條散步道範圍

BART 美麗湖廣場

**CONCEPT 2 PLAN** 

seat platforms with planting 平台座椅與植栽

bike lockers below canopy 單車寄放櫃 附頂篷

movable seating 可移動式座椅

9th street pedestrian connection 9 街行人通連道

shade structure 遮蔭設施

BART 美麗湖廣場 **BART LAKE MERRITT PLAZA**  概念 2 示意圖 CONCEPT 2 SKETCH VIEWS