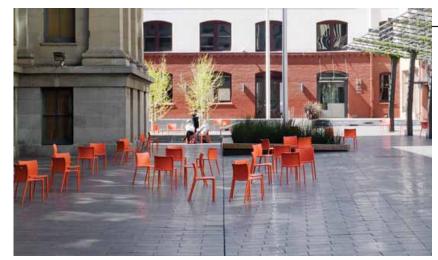

## PROGRAM KEY 計劃代號

- streetscape improvements include widened sidewalks, pedestrian bulbouts, and new street trees 街景改善部分包括人行道拓寬、增 設半球形路邊延伸,以及新種路樹
- special crosswalk treatment at all four intersections 四個十字路口都會做特別的斑馬線
- activated streetscape with benches on both sides of Madison St. 在 Madison St 兩側用長凳活化街景
- bike station 單車站
- bike lockers beneath canopy 單車寄放櫃附頂篷
- bike share parking beneath canopy 公用單車停車處附頂篷
- back up generator 備用發電機
- open plaza space 13,500 sq. ft. 開放廣場空間 - 13,500 平方呎
- shade structure 遮蔭設施
- movable seating 可移動式座椅
- kiosk / storage 販賣機 / 儲物櫃
- seat platforms with planting 平台座椅與植栽
- special paving throughout plaza with emphasis on 9th Street promenade 整個廣場都將特別鋪設地面,以強 調 9 街 上的人行散步道
- public access to BART station through sunken courtyard 公眾可經由下凹式中庭廣場出入 BART 車站
- concourse level garden 大廳層花園

## 說明

概念 2 以傳統中式花園爲靈感,探索不同房間和體驗的構思。這個概念採用花壇作爲家具,將廣場空間規劃成各有特色的 區域:一個大型開放式廣場、幾個較小的廣場空間,以及一個全新翻修、可讓公眾從地面出入的大廳。此概念強調 9 街 沿路的行人散步道。家具的排列也會框架出這條散步道範圍

BART 美麗湖廣場

**CONCEPT 2 PLAN** 

seat platforms with planting 平台座椅與植栽