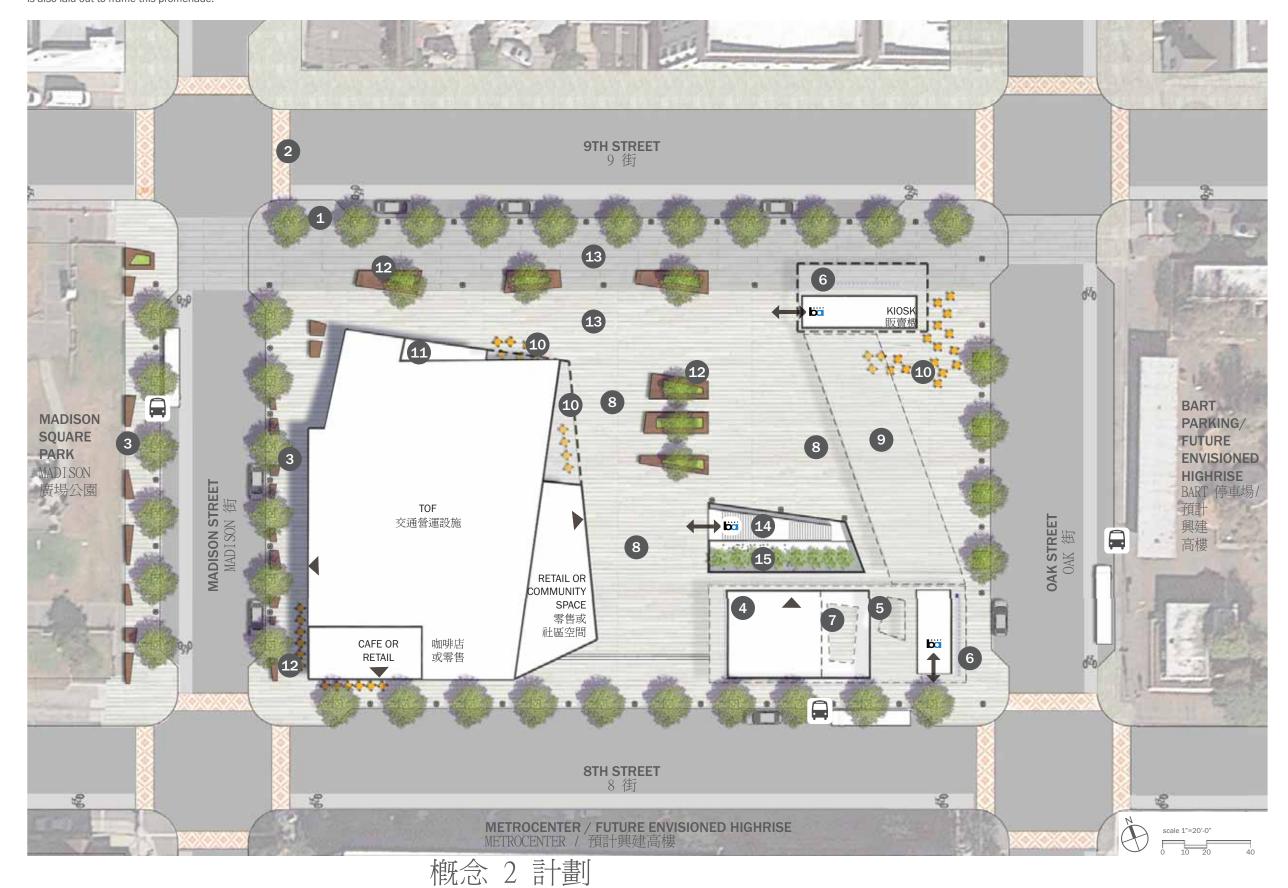

## PROGRAM KEY 計劃代號

- streetscape improvements include widened sidewalks, pedestrian bulbouts, and new street trees 街景改善部分包括人行道拓寬、增 設半球形路邊延伸,以及新種路樹
- special crosswalk treatment at all four intersections 四個十字路口都會做特別的斑馬線
- activated streetscape with benches on both sides of Madison St. 在 Madison St 兩側用長凳活化街景
- bike station 單車站
- bike lockers beneath canopy 單車寄放櫃附頂篷
- bike share parking beneath canopy 公用單車停車處附頂篷
- back up generator 備用發電機
- open plaza space 13,500 sq. ft. 開放廣場空間 - 13,500 平方呎
- shade structure 遮蔭設施
- movable seating 可移動式座椅
- kiosk / storage 販賣機 / 儲物櫃
- seat platforms with planting 平台座椅與植栽
- special paving throughout plaza with emphasis on 9th Street promenade 整個廣場都將特別鋪設地面,以強 調 9 街 上的人行散步道
- public access to BART station through sunken courtyard 公眾可經由下凹式中庭廣場出入 BART 車站
- concourse level garden 大廳層花園

## **NARRATIVE**

Concept 2 explores the idea of rooms and experiences inspired by traditional Chinese gardens. This concept uses planters as furniture to organize the plaza space into distinct areas: a large open plaza, several smaller plaza spaces, and a renovated concourse level with public access from the surface. This Concept emphasizes a strong pedestrian promenade along 9th Street. The furniture is also laid out to frame this promenade

## 說明

概念 2 以傳統中式花園爲靈感,探索不同房間和體驗的構思。這個概念採用花壇作爲家具,將廣場空間規劃成各有特色的 區域:一個大型開放式廣場、幾個較小的廣場空間,以及一個全新翻修、可讓公眾從地面出入的大廳。此概念強調 9 街 沿路的行人散步道。家具的排列也會框架出這條散步道範圍

BART 美麗湖廣場

**CONCEPT 2 PLAN** 

seat platforms with planting 平台座椅與植栽