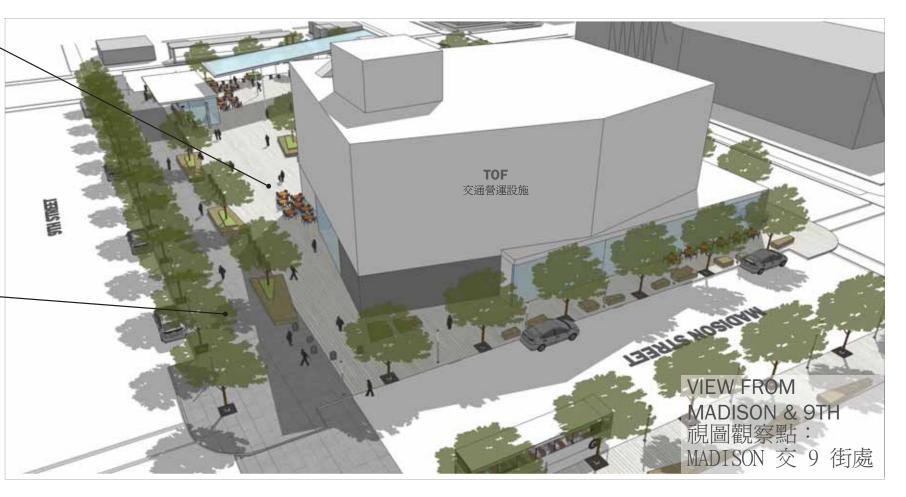

## PROGRAM KEY 計劃代號

- streetscape improvements include widened sidewalks, pedestrian bulbouts, and new street trees 街景改善部分包括人行道拓寬、增 設半球形路邊延伸,以及新種路樹
- special crosswalk treatment at all four intersections 四個十字路口都會做特別的斑馬線
- activated streetscape with benches on both sides of Madison St. 在 Madison St 兩側用長凳活化街景
- bike station 單車站
- bike lockers beneath canopy 單車寄放櫃附頂篷
- bike share parking beneath canopy 公用單車停車處附頂篷
- back up generator 備用發電機
- open plaza space 13,500 sq. ft. 開放廣場空間 - 13,500 平方呎
- shade structure 遮蔭設施
- movable seating 可移動式座椅
- kiosk / storage 販賣機 / 儲物櫃
- seat platforms with planting 平台座椅與植栽
- special paving throughout plaza with emphasis on 9th Street promenade 整個廣場都將特別鋪設地面,以強 調 9 街 上的人行散步道
- public access to BART station through sunken courtyard 公眾可經由下凹式中庭廣場出入 BART 車站
- concourse level garden 大廳層花園

## **NARRATIVE**

Concept 2 explores the idea of rooms and experiences inspired by traditional Chinese gardens. This concept uses planters as furniture to organize the plaza space into distinct areas: a large open plaza, several smaller plaza spaces, and a renovated concourse level with public access from the surface. This Concept emphasizes a strong pedestrian promenade along 9th Street. The furniture is also laid out to frame this promenade

## 說明

概念 2 以傳統中式花園爲靈感,探索不同房間和體驗的構思。這個概念採用花壇作爲家具,將廣場空間規劃成各有特色的 區域:一個大型開放式廣場、幾個較小的廣場空間,以及一個全新翻修、可讓公眾從地面出入的大廳。此概念強調 9 街 沿路的行人散步道。家具的排列也會框架出這條散步道範圍

BART 美麗湖廣場

**CONCEPT 2 PLAN** 

seat platforms with planting 平台座椅與植栽