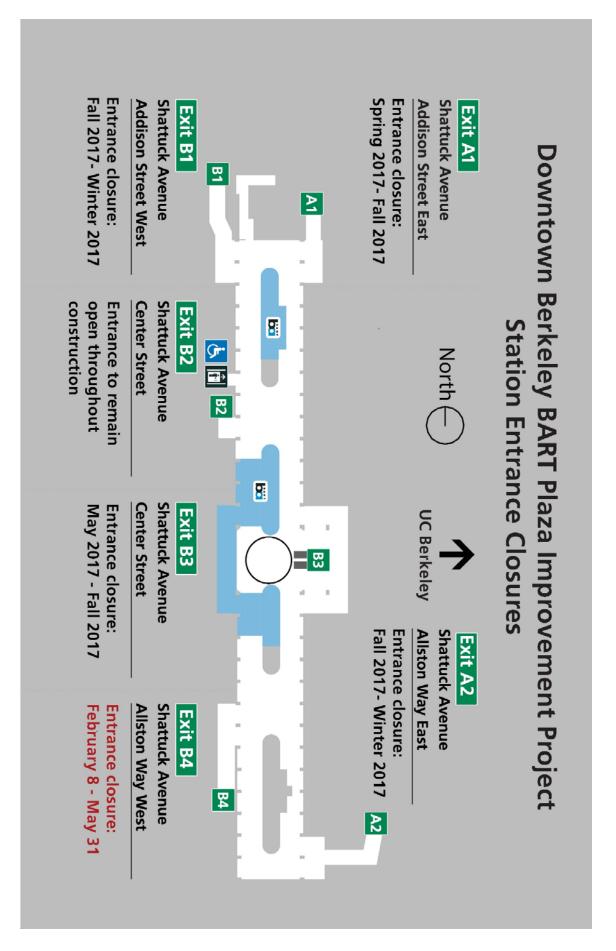

## ENTRANCE CLOSURE AT DOWNTOWN BERKELEY STATION FEBRUARY 8, 2017

Dear Customer:

As part of the ongoing renovations to the Downtown Berkeley Station, we will close the entrance at the northwest corner of Shattuck and Allston Way on Wednesday, February 8, 2017. The entrance will remain closed until approximately May 31, 2017.

The work, which should be completed by winter of 2017, requires that we temporarily close some of the station entrances. There will always be open entrances. Bus and shuttle stops and the taxi stand will need to be relocated during the work. There will be signs and maps to direct customers to the temporary locations of these services.

The Main entrance to the station will close after this plaza entrance reopens and will remain closed until late Fall of 2017. Please see the map on the back of this notice for the entrance locations.

We apologize for this inconvenience and appreciate your patience.