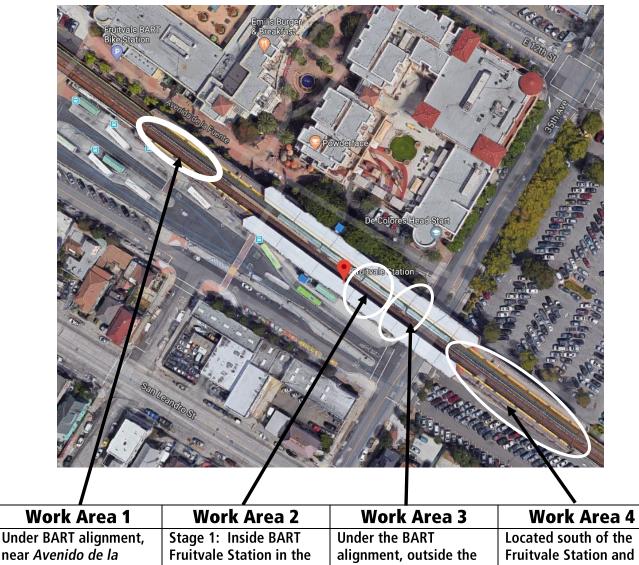

## EARTHQUAKE SAFETY CONSTRUCTION ACTIVITY LOCATIONS

near Avenido de la Fuente and bus bays, **Concourse area located** station, located next to 35<sup>th</sup> Avenue, between located north of on the opposite (south) 35th Avenue on the north the Fee parking lot and **Fruitvale Station** side of the station Fruitvale Village Phase 2 side closest to the entrance. entrance. station building and Bus construction area. bay entrance.

**Note:** During Construction, all stairs, elevators, escalators, utility rooms and restrooms are **expected to remain open and accessible with some detours and directional signage**.

Construction Work Locations at Fruitvale Station (Column and pier cap structures located inside the concourse, outside the entrance and near 35<sup>th</sup> Avenue.) – **In** 