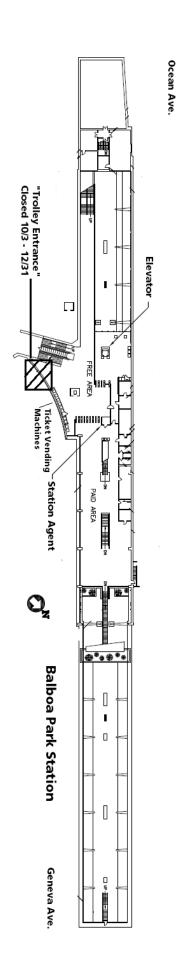

## ENTRANCE CLOSED BALBOA PARK STATION OCTOBER 3 TO DECEMBER 31, 2016

## Dear Customer:

Starting on Monday, October 3, 2016, the entrance known as the "Trolley Entrance" on the east side of the station near the ticket vending machines and entrance to the MUNI rail yard will be closed. The entrance will stay closed until approximately December 31, 2016.

The closure is for passenger safety while BART and SFMTA are completing construction projects on the east side of the station. SFMTA has projects outside the gate and BART will continue work on our Eastside Connection Project which, when finished will improve access to the station.

Entrances from Ocean Ave. and Geneva Ave. will remain open during construction.

We apologize for this inconvenience and appreciate your patience.

You can get automated BART Service Advisories (BSA) on your phone. BART offers both email and text options. To sign up for BSAs, please visit us at <a href="https://www.bart.gov/alerts">www.bart.gov/alerts</a>.