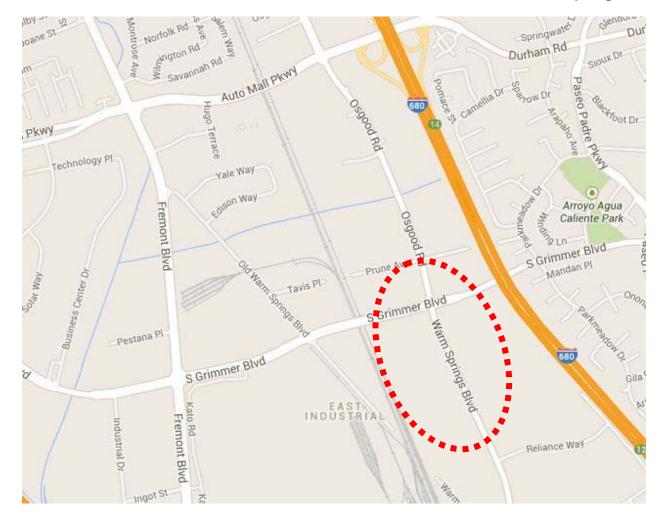

### April 16, 2015

As part of the BART Warm Springs Extension Project, closures will be required on Saturday, April 18 over an estimated 16-hour period at the intersection of South Grimmer Blvd. and Warm Springs Blvd. Following this work, intermittent lane closures will continue in the area through mid-May. These temporary closures are needed to repair and improve the existing intersection. See the exhibit on the back of this page for a map of the impacted area.

## Lane and Road Closures at Intersection of South Grimmer Blvd. and Warm Springs Blvd.