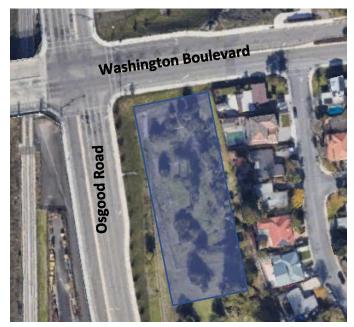

General Work Area for Gallegos Winery Site Surveying

#### September 2021 UPDATED 9/7/21

The Gallegos Winery surveying work originally scheduled for September 7 - 10, 2021 has been rescheduled for September 13 - 24, 2021. BART will be conducting the site surveys at the Gallegos Winery as part of the final design of the Irvington Station component of the BART Warm Springs Extension (WSX) project. The work will include surveyors in and around the Gallegos Winery Site taking measurements. There may be increased noise in the area due to personnel. Visit www.bart.gov/wsx for more information on the Irvington Station Project.