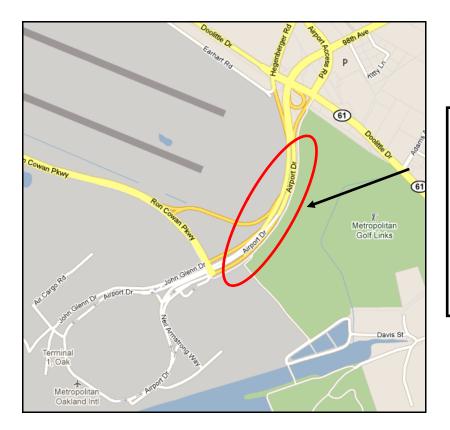

### **Construction Details**

Summary of Activity

Construction of the OAC guideway foundation will begin on Port of Oakland property along Airport Drive between OAK and Doolittle Drive.

Start Date Tuesday, July 5, 2011

### July 2011

Beginning July 5, crews will begin construction of the Oakland Airport Connector (OAC) guideway foundation on Port of Oakland property along Airport Dive, between The Oakland International Airport (OAK) and Doolittle Drive.

# Foundation Construction Work Impact Zone

**Work Area:** Airport Drive, between OAK and Doolittle Drive

Lane Closures: No anticipated lane closures

**Construction Notification #006** 

Guideway Foundation Construction