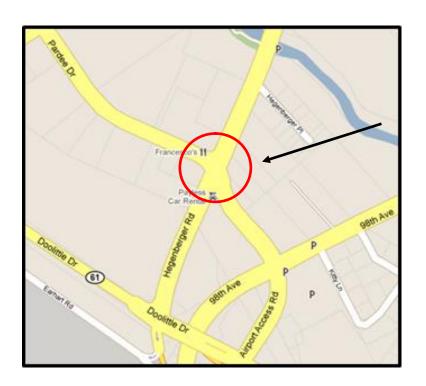

## Utility Relocation Work Impact Zone

**Work Area:** The intersection of Hegenberger Road, Airport Access Road and Pardee Road.

**Lane Closures:** Lane closures will only take place during the night construction work.