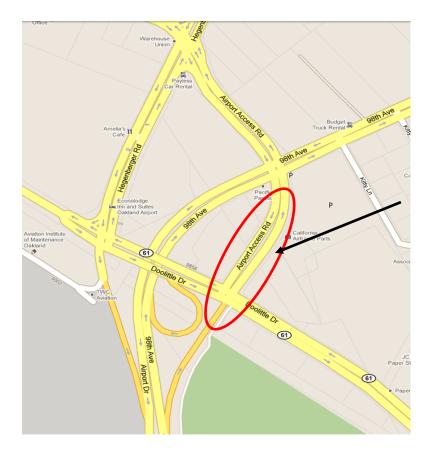

#### **Construction Details**

Summary of Activity

Utility relocation for OAC subway segment construction will begin at the intersection of Doolittle Drive and Airport Access Road.

Start Date Monday, July 18, 2011

## July 2011

Starting July 18, crews will begin utility relocation in preparation for the Oakland Airport Connector (OAC) subway segment construction at the intersection of Doolittle Drive and Airport Access Road. The work will require temporary lane closures and shifting of traffic on Doolittle Drive and Airport Access Road through December 2011.

#### Subway Construction Work Impact Zone

**Work Area:** Doolittle Drive and Airport Access Road

Lane Closures: Lane closures and shifting of traffic