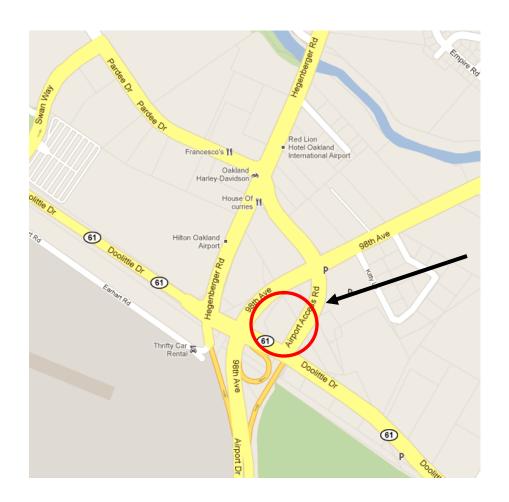

#### October 2011

On Wednesday, October 19, 2011 construction crews will begin conducting utility relocation work to move conflicting underground lines in the field just north of Doolittle Drive between Airport Access Road and 98<sup>th</sup> Avenue. The work may require temporary lane closures and shifting of traffic on Airport Access Road through December 2011.

### Utility Relocation Work Impact Zone

**Work Area:** Field just north of Doolittle Drive, between 98<sup>th</sup> Avenue and Airport Access Road

**Traffic Impacts:** Airport Access Road and Doolittle Drive