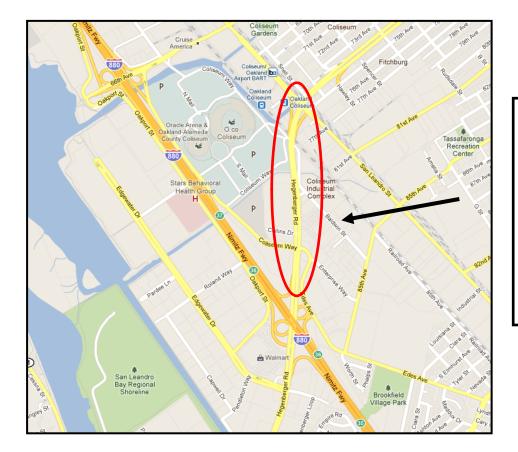

### **Construction Details**

**Summary of Activity** Construction of the OAC guideway foundation will begin on Hegenberger Road, between the San Leandro Street overpass and Interstate 880.

**Start Date** Thursday, November 17, 2011

## November 2011

On November 17, crews will begin construction of the Oakland Airport Connector (OAC) guideway foundation on Hegenberger Road, between the San Leandro Street overpass and Interstate 880. Along with the work on Hegenberger Road, construction activities will take place adjacent to the Union Pacific Railroad and in the Oakland Alameda County Coliseum Complex parking lot.

#### Foundation Construction Work Impact Zone

**Work Area:** Hegenberger Road, between San Leandro Street overpass and Interstate 880

Lane Closures: 1-2 lanes on Hegenberger Road