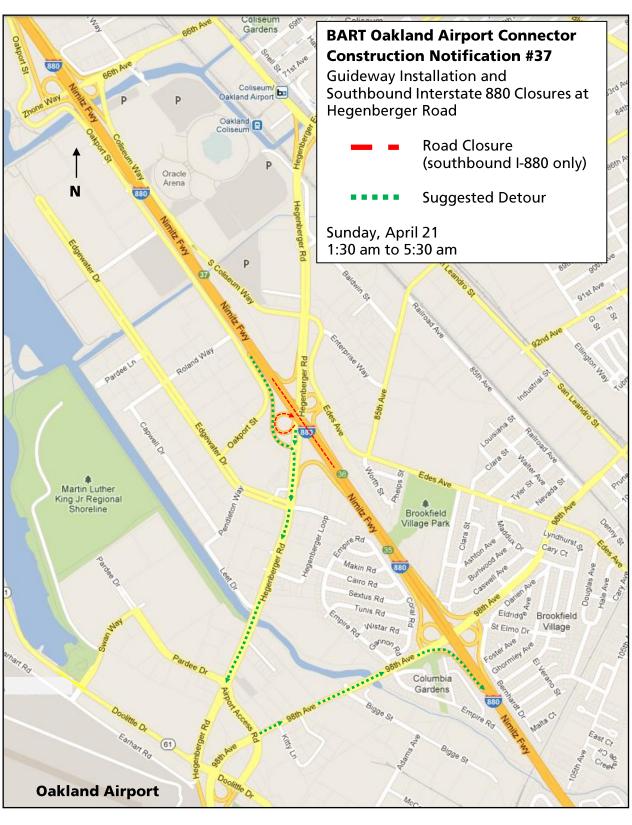

### **General Work Hours**

Road Closure 1:30 am to 5:30 am Sunday, April 21

Ramp and Lane Closures
11 pm to 6 am
Monday through Saturday

## **April 2013**

The Oakland Airport Connector (OAC) project is under construction along Interstate 880 at Hegenberger Road. In March 2013 the project constructed the system's steel guideway above traffic on northbound Interstate 880. The construction process now requires nighttime closures of southbound Interstate 880 at Hegenberger Road and nearby on-ramps to install the system's steel guideway above the south bound traffic lanes.

Please note the following impacts during construction:

- Sunday, April 21, from 1:30 am to 5:30 am: Southbound Interstate 880 at Hegenberger Road and the southbound Hegenberger Road on-ramp will be closed.
- Interstate 880 on- and off-ramps at Hegenberger Road will be closed, on separate occasions, intermittently throughout April 2013, Monday through Saturday from 11 pm to 6 am.

See the exhibit on the back of this page for a map of the impacted areas. Please follow all posted detour signs and other notices regarding construction activities and safety information. We appreciate your patience and cooperation.