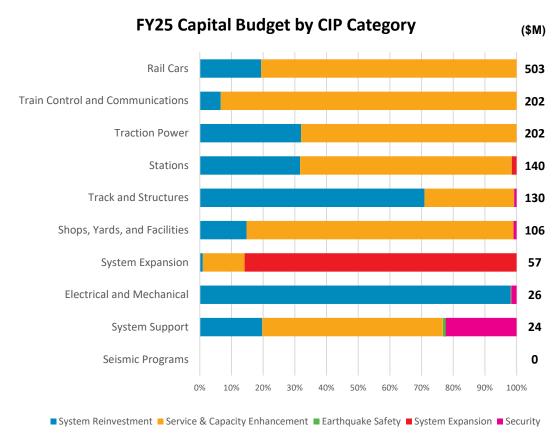

2   | 7.4%  | 726.8    | 26.3    | 3.7%   |
| Non-Labor                                      | 216.3    | 233.0    | 16.7   | 7.7%  | 237.7    | 4.7     | 2.0%   |
| Debt Service & Allocations                     | 147.4    | 150.6    | 3.2    | 2.2%  | 151.4    | 0.8     | 0.5%   |
| Subtotal - Uses                                | 1,016.0  | 1,084.1  | 68.1   | 6.7%  | 1,115.9  | 31.7    | 2.9%   |
| Net Result Before Federal Emergency Assistance | (303.4)  | (350.8)  | (47.4) | 15.6% | (342.4)  | 8.4     | -2.4%  |
| Federal Emergency Funding                      | 303.4    | 350.8    | 47.4   | 15.6% | 249.6    | (101.2) | -28.8% |
| Deficit                                        | 0        | 0        | 0      | -     | (93)     | (93)    | -      |



## FY24 & FY25 Capital Budget





\$1,479,318,394

\$1,390,083,345



# Five-Year Projection

| (\$M)                      | FY24  | FY25  | FY26  | FY27  | FY28  |
|----------------------------|-------|-------|-------|-------|-------|
| Operating Revenues         | 264   | 293   | 318   | 349   | 393   |
| Financial Assistance       | 469   | 481   | 496   | 512   | 532   |
| Total Regular Revenues     | 733   | 773   | 815   | 861   | 925   |
| Operating Expense          | 934   | 964   | 986   | 1,005 | 1,114 |
| Debt Service & Allocations | 151   | 151   | 150   | 153   | 153   |
| Total Uses                 | 1,084 | 1,116 | 1,136 | 1,158 | 1,268 |
| Operating Result           | (351) | (342) | (322) | (298) | (342) |
| Total Federal Assistance   | 351   | 250   | 0     | 0     | 0     |
| Total Net Result