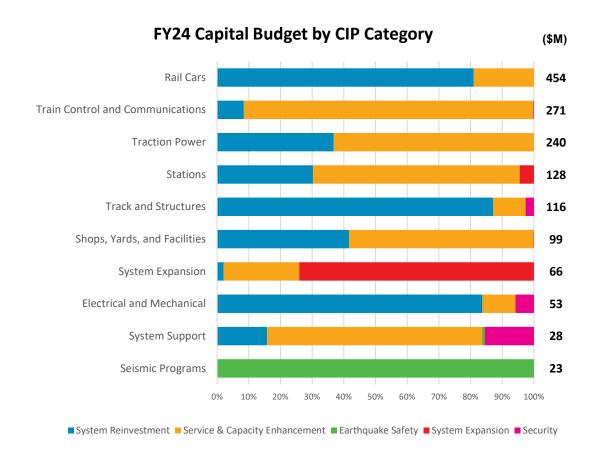

8.2   | 7.4%  | 726.8    | 26.3    | 3.7%   |
| Non-Labor                                      | 216.3    | 233.0    | 16.7   | 7.7%  | 237.7    | 4.7     | 2.0%   |
| Debt Service & Allocations                     | 147.4    | 150.6    | 3.2    | 2.2%  | 151.4    | 0.8     | 0.5%   |
| Subtotal - Uses                                | 1,016.0  | 1,084.1  | 68.1   | 6.7%  | 1,115.9  | 31.7    | 2.9%   |
| Net Result Before Federal Emergency Assistance | (303.4)  | (350.8)  | (47.4) | 15.6% | (342.4)  | 8.4     | -2.4%  |
| Federal Emergency Funding                      | 303.4    | 350.8    | 47.4   | 15.6% | 249.6    | (101.2) | -28.8% |
| Deficit                                        | 0        | 0        | 0      | -     | (93)     | (93)    | -      |



## FY24 & FY25 Capital Budget





\$1,479,318,394

\$1,390,083,345



# Five-Year Projection

| (\$M)                      | FY24  | FY25  | FY26  | FY27  | FY28  |
|----------------------------|-------|-------|-------|-------|-------|
| Operating Revenues         | 264   | 293   | 318   | 349   | 393   |
| Financial Assistance       | 469   | 481   | 496   | 512   | 532   |
| Total Regular Revenues     | 733   | 773   | 815   | 861   | 925   |
| Operating Expense          | 934   | 964   | 986   | 1,005 | 1,114 |
| Debt Service & Allocations | 151   | 151   | 150   | 153   | 153   |
| Total Uses                 | 1,084 | 1,116 | 1,136 | 1,158 | 1,268 |
| Operating Result           | (351) | (342) | (322) | (298) | (342) |
| Total Federal Assistance   | 351   | 250   | 0     | 0     | 0     |
| Total Net Result