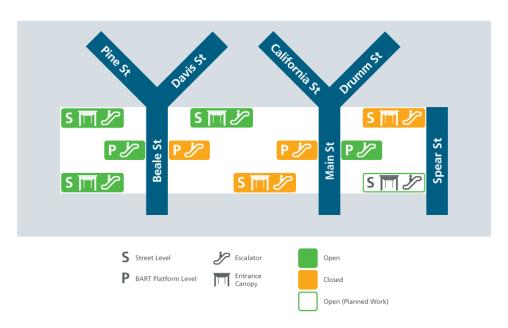

## BART Escalator Project Replaces Platform Escalators inside Embarcadero Station in Coming Months

BART will soon begin a months-long project to replace the platform escalator near the Beale and Pine Street entrances at Embarcadero Station. There will be no "down" escalator from the concourse to the platform at that end of the station (please see the map below - the escalator is shown in orange). Two sets of stairs will remain open at that end of the station. In addition, a down escalator to the platform will be available at the opposite end of the station.

A newly-rebuilt escalator near the Main Street entrances is nearing completion and is expected to reopen in the next few days (it is also shown as orange in this map).

The work is all part of the Market Street <u>Escalators Renovation Project</u>, which has already completed 18 newly rebuilt escalators at the four downtown San Francisco stations.