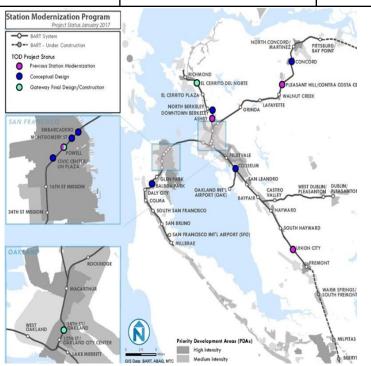

### - Station Modernization

Measure RR Cashflow (\$ Millions)

| Project             | Current Status      | PRELIM Expended thru December 2017 | Committed –<br>December 2017 | 1st Tranche<br>Spending Objective |
|---------------------|---------------------|------------------------------------|------------------------------|-----------------------------------|
| Conceptual Plans    | Design              |                                    |                              | \$0.9                             |
| Design/Construction | Design/Construction |                                    |                              | \$0.4                             |
| Total               |                     | \$0                                | \$0                          | \$1.3                             |

#### Scope:

- 7 Station Modernization Conceptual Plans
- 3 Station Modernization Detailed Design/Construction

**Total Station Modernization Program:** \$20M