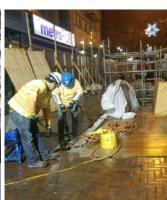

### - Escalator Renovation and Canopy Program

Measure RR Cashflow (\$ Millions)

| Project          | Current Status | PRELIM Expended thru December 2017 | Committed –<br>December 2017 | 1st Tranche<br>Spending Objective |
|------------------|----------------|------------------------------------|------------------------------|-----------------------------------|
| Escalator/Canopy | Design         | \$0.9                              | \$4.2                        | \$7.8                             |
| Total            |                | \$0.9                              | \$4.2                        | \$7.8                             |

#### Scope:

- Replace Platform and Street Escalators
- Design and Construct Escalator/Stair Canopies

**Total Escalator/Canopy Program:** \$190M