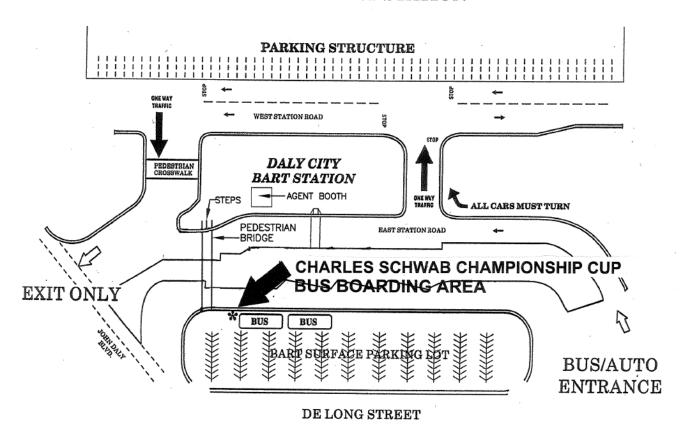

Tournament Gates open at 9:00 am each day.

Fans who take BART will board the shuttle at the designated shuttle pick up area (see map on back) in the BART parking lot located on the corner of John Daly Blvd. and Delong Street. Customers can catch a free return shuttle to BART at the designated shuttle location at Sunset Circle across from TPC Harding Park.

**REMEMBER:** The last shuttle will depart Sunset Circle for Daly City Station one hour after the end of play.

\*WARNING: Parking at Daly City Station is reserved for BART passengers only. Those parking at Daly City Station who do not ride BART will be subject to a parking citation.