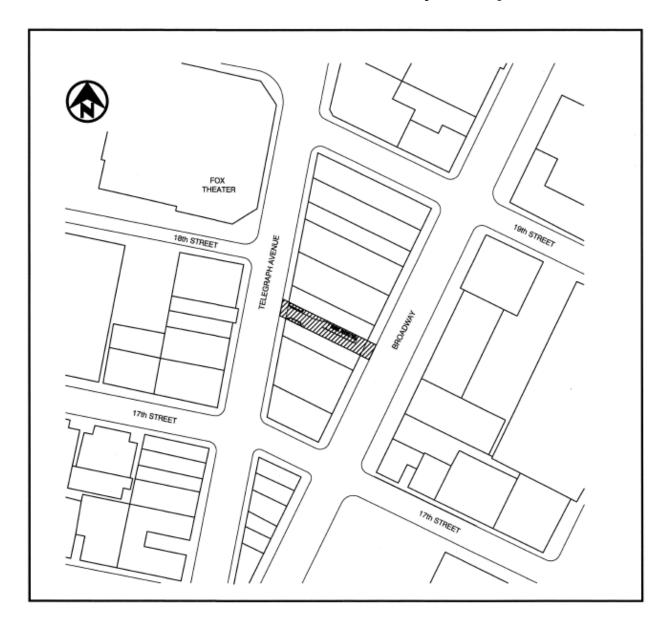

## CITY OF OAKLAND TO IMPROVE $17^{TH}$ STREET GATEWAY ENTRANCE AT $19^{TH}$ STREET STATION

UPDATE 7/1/2014: Access Closed Until September 30, 2014

**Dear Customer:** 

On October 14, the City of Oakland began construction on the 17<sup>th</sup> Street Gateway entrance to the 19<sup>th</sup> Street BART Station. This is the station's southwesterly most station entrance that provides direct access to both Broadway and Telegraph Avenue between 17<sup>th</sup> and 19<sup>th</sup> Streets. Construction will include upgrades to the entrance including new lighting, artwork, and walkway improvements. The project is now scheduled to be completed by September 30, 2014.

This entrance will be closed until approximately September 30, 2014. There will be no access to and from the BART Station from this entrance during this time.

We will continue to issue additional bulletins regarding construction improvements to update you of any scheduling changes. Current and prior bulletins, as well as additional information regarding the project can be obtained by contacting the City of Oakland at (510) 238-2299.

## 17<sup>th</sup> Street Gateway Project

NOT TO SCALE

LIMITS OF WORK