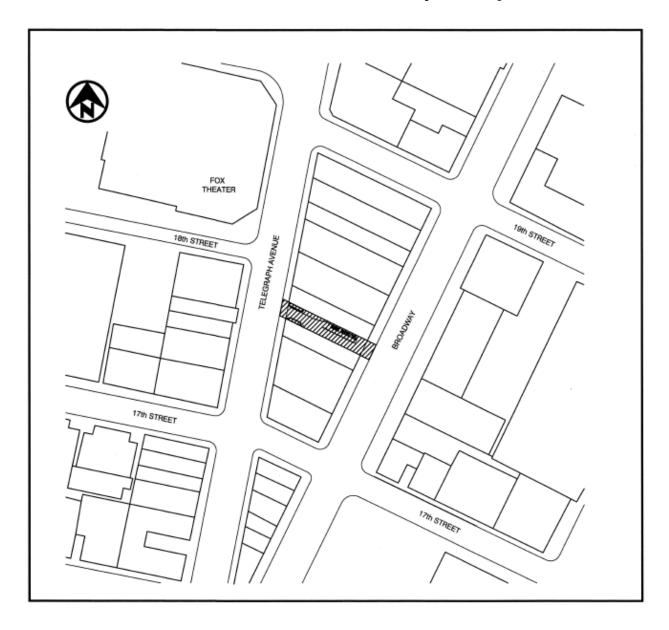

## CITY OF OAKLAND TO FINALIZE IMPROVEMENTS TO 17<sup>TH</sup> ST GATEWAY ENTRANCE AT 19<sup>TH</sup> STREET BART STATION

**Dear Customers:** 

On Tuesday, August 4 and Wednesday, August 5, the City of Oakland will complete the installation of the glass artwork at the 17<sup>th</sup> Street Gateway entrance to the 19<sup>th</sup> Street BART Station. This is the station's southwesterly most station entrance that provides direct access to both Broadway and Telegraph Avenue between 17<sup>th</sup> and 19<sup>th</sup> Streets. This final phase of construction will include the installation of glass panels along the walkway adjacent to their recently installed artwork. Barring unforeseen complications, the project will be completed on August 5.

This entrance from Telegraph Ave. will be closed from August 4, 2015 until August 5, 2015. There will be no access to and from the BART Station from Telegraph Ave. during this time. You will be able to access the stairs and escalator from the Broadway side while the work is being done.

## 17<sup>th</sup> Street Gateway Project

NOT TO SCALE

LIMITS OF WORK