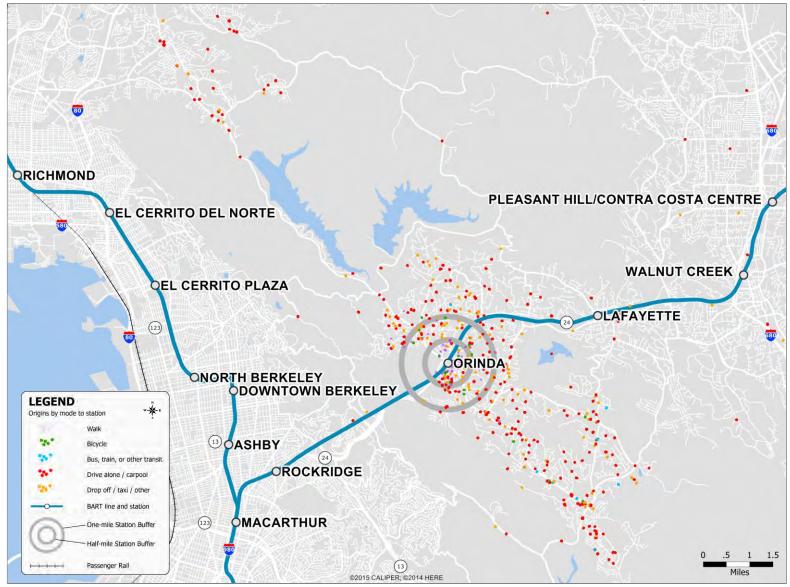

### North Berkeley Station: Home Locations of BART Riders by Mode



# North Concord Station: Home Locations of BART Riders by Mode



### Orinda Station: Home Locations of BART Riders by Mode



### Pittsburg / Bay Point Station: Home Locations of BART Riders by Mode



#### Pleasant Hill / Contra Costa Centre Station: Home Locations of BART Riders by Mode



#### Powell Station: Home Locations of BART Riders by Mode



### Richmond Station: Home Locations of BART Riders by Mode



### Rockridge Station: Home Locations of BART Riders by Mode



### San Bruno Station: Home Locations of BART Riders by Mode



# San Leandro Station: Home Locations of BART Riders by Mode



### South Hayward Station: Home Locations of BART Riders by Mode



# South San Francisco Station: Home Locations of BART Riders by Mode



### **Union City Station: Home Locations of BART Riders by Mode**



# Walnut Creek Station: Home Locations of BART Riders by Mode



### West Dublin / Pleasanton Station: Ho