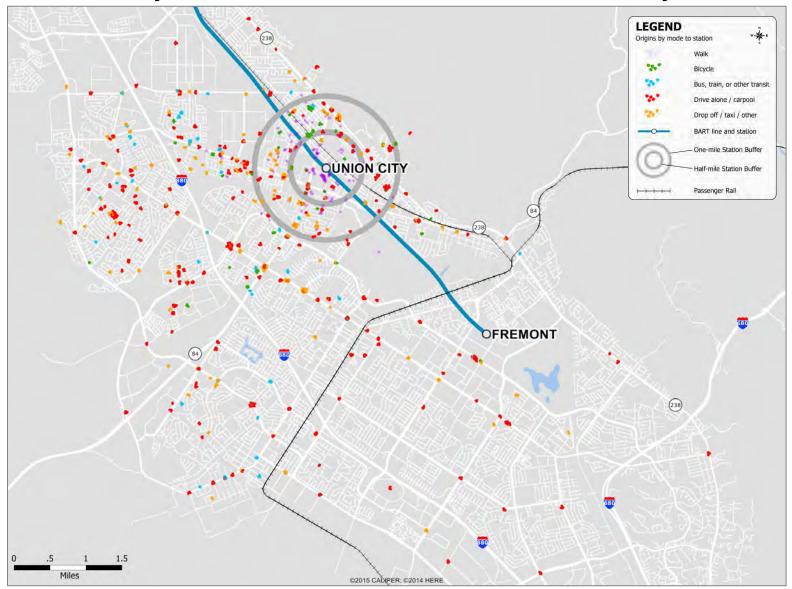

ation: Home Locations of BART Riders by Mode



### Orinda Station: Home Locations of BART Riders by Mode



### Pittsburg / Bay Point Station: Home Locations of BART Riders by Mode



#### Pleasant Hill / Contra Costa Centre Station: Home Locations of BART Riders by Mode



#### Powell Station: Home Locations of BART Riders by Mode



### Richmond Station: Home Locations of BART Riders by Mode



### Rockridge Station: Home Locations of BART Riders by Mode



### San Bruno Station: Home Locations of BART Riders by Mode



# San Leandro Station: Home Locations of BART Riders by Mode



### South Hayward Station: Home Locations of BART Riders by Mode



# South San Francisco Station: Home Locations of BART Riders by Mode



### **Union City Station: Home Locations of BART Riders by Mode**



# Walnut Creek Station: Home Locations of BART Riders by Mode



### West Dublin / Pleasanton Station: Home Locations of BART Riders by Mode



# West Oakland Station: Home Locations of BART Riders by Mode