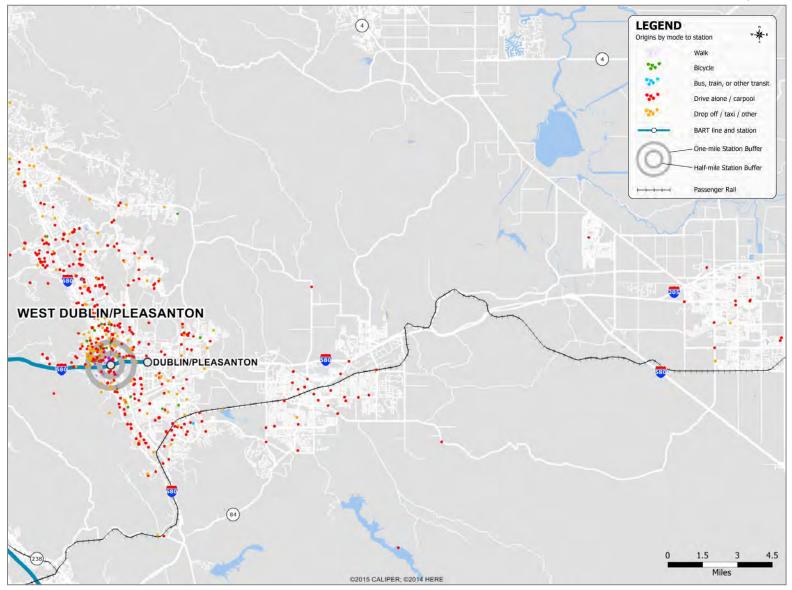

Home Locations of BART Riders by Mode



#### Pleasant Hill / Contra Costa Centre Station: Home Locations of BART Riders by Mode



#### Powell Station: Home Locations of BART Riders by Mode



### Richmond Station: Home Locations of BART Riders by Mode



### Rockridge Station: Home Locations of BART Riders by Mode



### San Bruno Station: Home Locations of BART Riders by Mode



# San Leandro Station: Home Locations of BART Riders by Mode



### South Hayward Station: Home Locations of BART Riders by Mode



# South San Francisco Station: Home Locations of BART Riders by Mode



### **Union City Station: Home Locations of BART Riders by Mode**



# Walnut Creek Station: Home Locations of BART Riders by Mode



### West Dublin / Pleasanton Station: Home Locations of BART Riders by Mode



# West Oakland Station: Home Locations of BART Riders by Mode