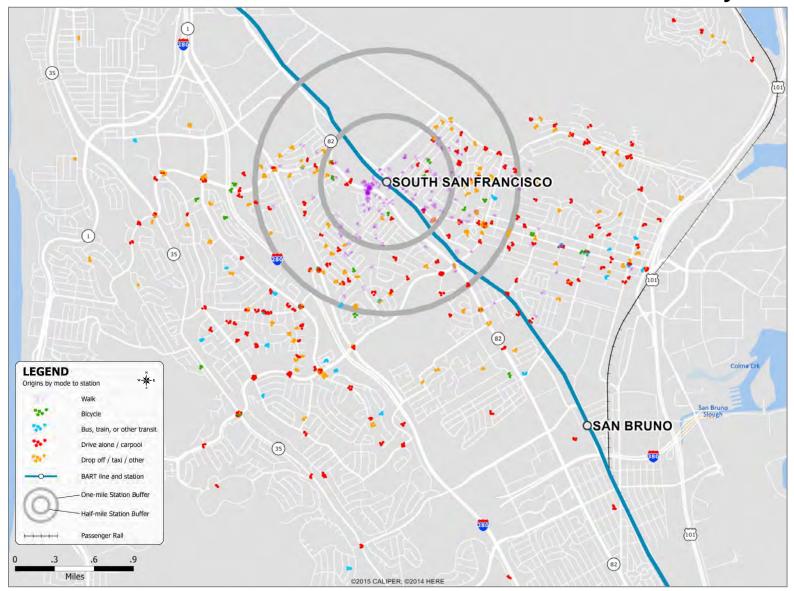

Station: Home Locations of BART Riders by Mode



# North Concord Station: Home Locations of BART Riders by Mode



### Orinda Station: Home Locations of BART Riders by Mode



### Pittsburg / Bay Point Station: Home Locations of BART Riders by Mode



#### Pleasant Hill / Contra Costa Centre Station: Home Locations of BART Riders by Mode



#### Powell Station: Home Locations of BART Riders by Mode



### Richmond Station: Home Locations of BART Riders by Mode



### Rockridge Station: Home Locations of BART Riders by Mode



### San Bruno Station: Home Locations of BART Riders by Mode



# San Leandro Station: Home Locations of BART Riders by Mode



### South Hayward Station: Home Locations of BART Riders by Mode



# South San Francisco Station: Home Locations of BART Riders by Mode



### **Union City Station: Home Locations of BART Riders by Mode**



# Walnut Creek Station: Home Locations of BART Riders by Mode



### West Dublin / Pleasanton Station: Home Locations of BART Riders by Mode



# West Oakland Station: Home Locations of BART Riders by Mode