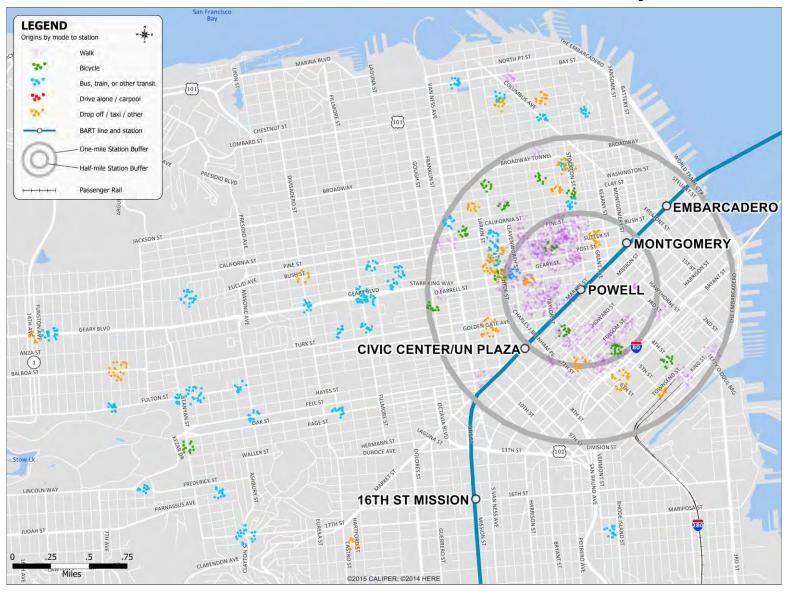

### North Berkeley Station: Home Locations of BART Riders by Mode



# North Concord Station: Home Locations of BART Riders by Mode



### Orinda Station: Home Locations of BART Riders by Mode



### Pittsburg / Bay Point Station: Home Locations of BART Riders by Mode



#### Pleasant Hill / Contra Costa Centre Station: Home Locations of BART Riders by Mode



#### Powell Station: Home Locations of BART Riders by Mode



### Richmond Station: Home Locations of BART Riders by Mode



### Rockridge Station: Home Locations of BART Riders by Mode



### San Bruno Station: Home Locations of BART Riders by Mode



# San Leandro Station: Home Locations of BART Riders by Mode



### South Hayward Station: Home Locations of BART Riders by Mode



# South San Francisco Station: Home Locations of BART Riders by Mode



### **Union City Station: Home Locations of BART Riders by Mode**



# Walnut Creek Station: Home Locations of BART Riders by Mode



### West Dublin / Pleasanton Station: Home Locations of BART Riders by Mode



# West Oakland Station: Home Locations of BART Riders by Mode