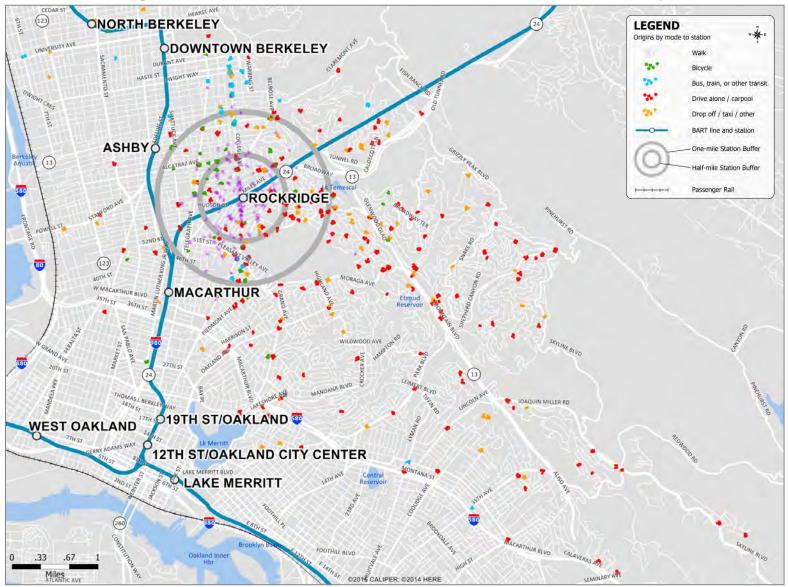

### North Berkeley Station: Home Locations of BART Riders by Mode



# North Concord Station: Home Locations of BART Riders by Mode



### Orinda Station: Home Locations of BART Riders by Mode



### Pittsburg / Bay Point Station: Home Locations of BART Riders by Mode



#### Pleasant Hill / Contra Costa Centre Station: Home Locations of BART Riders by Mode



#### Powell Station: Home Locations of BART Riders by Mode



### Richmond Station: Home Locations of BART Riders by Mode



### Rockridge Station: Home Locations of BART Riders by Mode



### San Bruno Station: Home Locations of BART Riders by Mode



# San Leandro Station: Home Locations of BART Riders by Mode



### South Hayward Station: Home Locations of BART Riders by Mode



# South San Francisco Station: Home Locations of BART Riders by Mode



### **Union City Station: Home Locations of BART Riders by Mode**



# Walnut Creek Station: Home Locations of BART Riders by Mode



### West Dublin / Pleasanton Station: Home Locations of BART Riders by Mode



# West Oakland Station: Home Locations of BART Riders by Mode