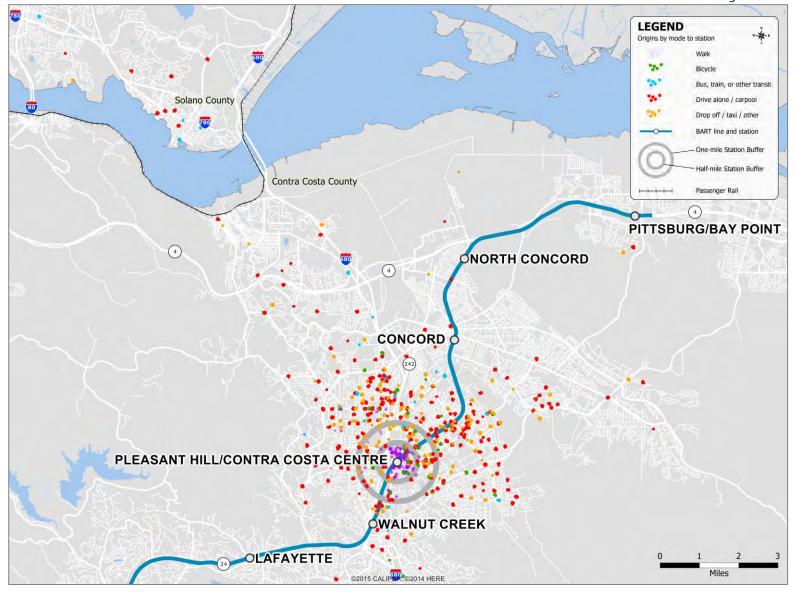

#### Pleasant Hill / Contra Costa Centre Station: Home Locations of BART Riders by Mode