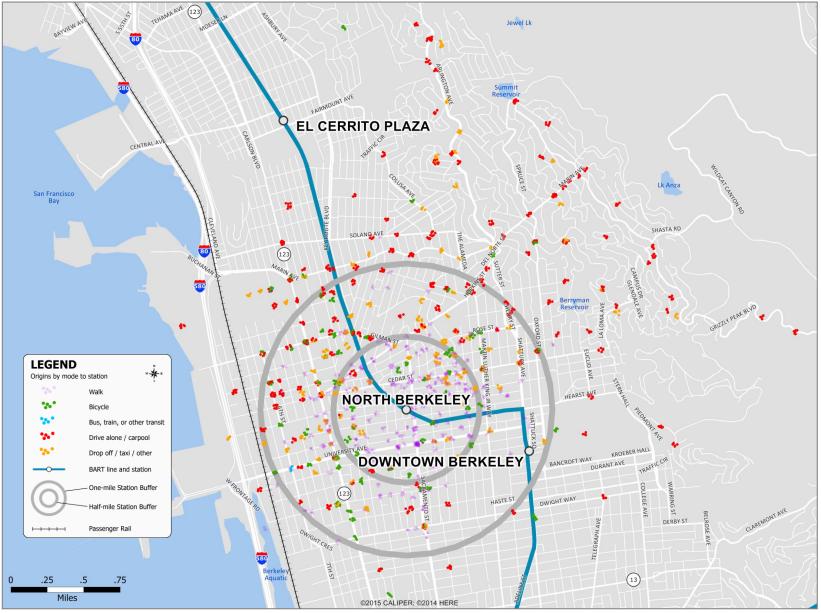

### North Berkeley Station: Home Locations of BART Riders by Mode



# North Concord Station: Home Locations of BART Riders by Mode



### Orinda Station: Home Locations of BART Riders by Mode



### Pittsburg / Bay Point Station: Home Locations of BART Riders by Mode



#### Pleasant Hill / Contra Costa Centre Station: Home Locations of BART Riders by Mode



#### Powell Station: Home Locations of BART Riders by Mode



### Richmond Station: Home Locations of BART Riders by Mode



### Rockridge Station: Home Locations of BART Riders by Mode



### San Bruno Station: Home Locations of BART Riders by Mode



# San Leandro Station: Home Locations of BART Riders by Mode



### South Hayward Station: Home Locations of BART Riders by Mode



# South San Francisco Station: Home Locations of BART Riders by Mode



### **Union City Station: Home Locations of BAR