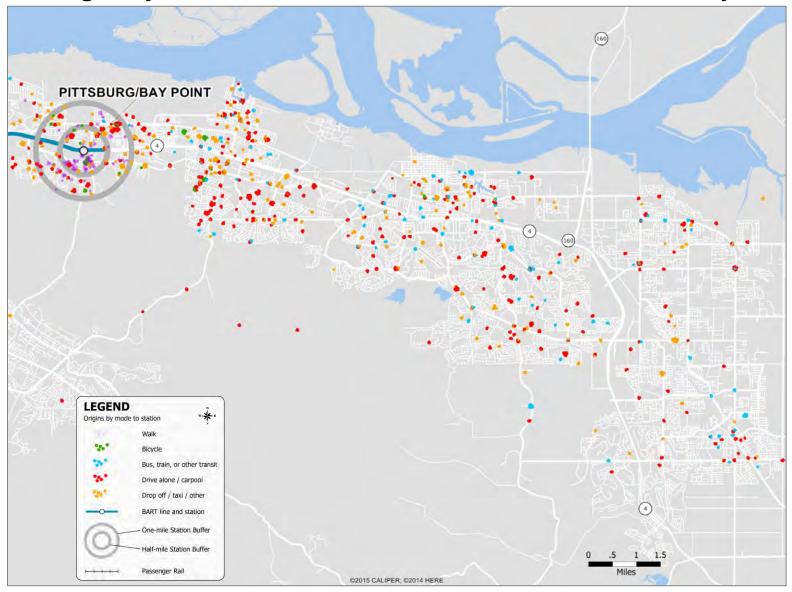

### North Berkeley Station: Home Locations of BART Riders by Mode



# North Concord Station: Home Locations of BART Riders by Mode



### Orinda Station: Home Locations of BART Riders by Mode



### Pittsburg / Bay Point Station: Home Locations of BART Riders by Mode



#### Pleasant Hill / Contra Costa Centre Station: Home Locations of BART Riders by Mode



#### Powell Station: Home Locations of BART Riders by Mode



### Richmond Station: Home Locations of BART Riders by Mode



### Rockridge Station: Home Locations of BART Riders by Mode



### San Bruno Station: Home Locations of BART Riders by Mode



# San Leandro Station: Home Locations of BART Riders by Mode



### South Hayward Station: Home Locations of BART Riders by Mode



# South San Francisco Station: Home Locations of BART Riders by Mode



### **Union City Station: Home Locations of BART Riders by Mode**



# Walnut Creek Station: Home Locations of BART Riders by Mode



### West Dublin / Pleasanton Station: Home Locations of BART Riders by Mode



# West Oakland Station: Home Location