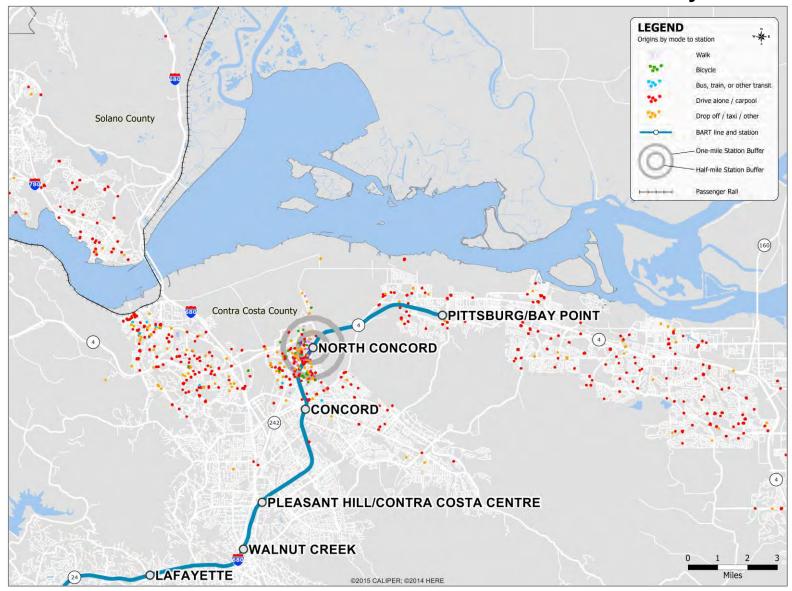

### North Berkeley Station: Home Locations of BART Riders by Mode



# North Concord Station: Home Locations of BART Riders by Mode



### Orinda Station: Home Locations of BART Riders by Mode



### Pittsburg / Bay Point Station: Home Locations of BART Riders by Mode



#### Pleasant Hill / Contra Costa Centre Station: Home Locations of BART Riders by Mode



#### Powell Station: Home Locations of BART Riders by Mode



### Richmond Station: Home Locations of BART Riders by Mode



### Rockridge Station: Home Locations of BART Riders by Mode



### San Bruno Station: Home Locations of BART Riders by Mode



# San Leandro Station: Home Locations of BART Riders by Mode



### South Hayward Station: Home Locations of BART Riders by Mode



# South San Francisco Station: Home Locations of BART Riders by Mode



### **Union City Station: Home Locations of BART Riders by Mode**



# Walnut Creek Station: Home Locations of BA