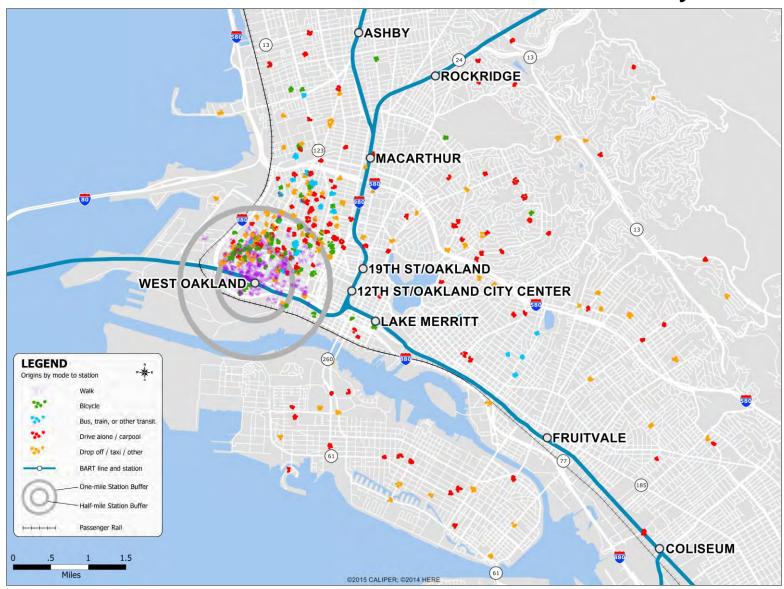

tra Costa Centre Station: Home Locations of BART Riders by Mode



#### Powell Station: Home Locations of BART Riders by Mode



### Richmond Station: Home Locations of BART Riders by Mode



### Rockridge Station: Home Locations of BART Riders by Mode



### San Bruno Station: Home Locations of BART Riders by Mode



# San Leandro Station: Home Locations of BART Riders by Mode



### South Hayward Station: Home Locations of BART Riders by Mode



# South San Francisco Station: Home Locations of BART Riders by Mode



### **Union City Station: Home Locations of BART Riders by Mode**



# Walnut Creek Station: Home Locations of BART Riders by Mode



### West Dublin / Pleasanton Station: Home Locations of BART Riders by Mode



# West Oakland Station: Home Locations of BART Riders by Mode