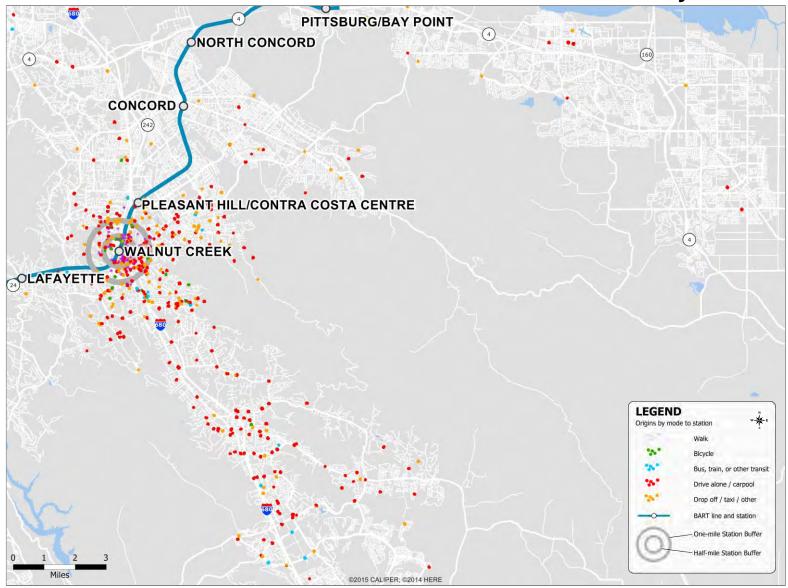

n: Home Locations of BART Riders by Mode



### Pittsburg / Bay Point Station: Home Locations of BART Riders by Mode



#### Pleasant Hill / Contra Costa Centre Station: Home Locations of BART Riders by Mode



#### Powell Station: Home Locations of BART Riders by Mode



### Richmond Station: Home Locations of BART Riders by Mode



### Rockridge Station: Home Locations of BART Riders by Mode



### San Bruno Station: Home Locations of BART Riders by Mode



# San Leandro Station: Home Locations of BART Riders by Mode



### South Hayward Station: Home Locations of BART Riders by Mode



# South San Francisco Station: Home Locations of BART Riders by Mode



### **Union City Station: Home Locations of BART Riders by Mode**



# Walnut Creek Station: Home Locations of BART Riders by Mode



### West Dublin / Pleasanton Station: Home Locations of BART Riders by Mode



# West Oakland Station: Home Locations of BART Riders by Mode