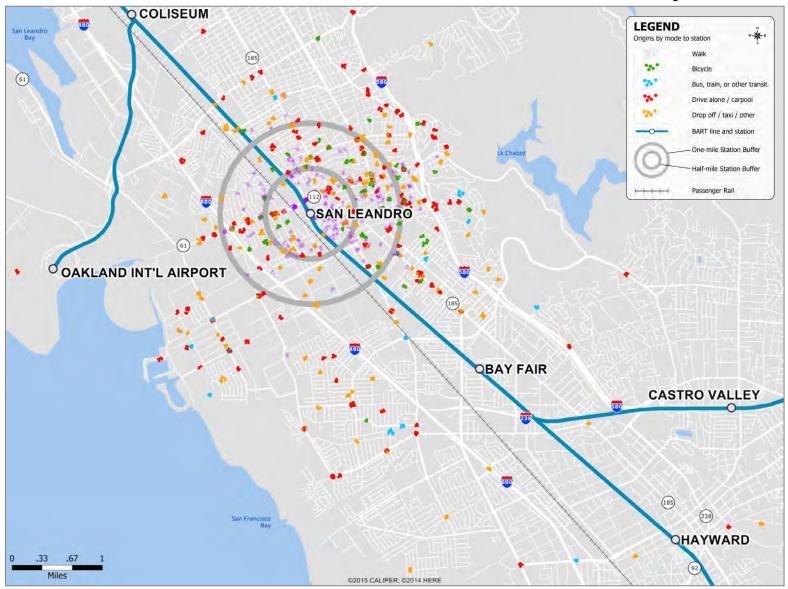

### North Berkeley Station: Home Locations of BART Riders by Mode



# North Concord Station: Home Locations of BART Riders by Mode



### Orinda Station: Home Locations of BART Riders by Mode



### Pittsburg / Bay Point Station: Home Locations of BART Riders by Mode



#### Pleasant Hill / Contra Costa Centre Station: Home Locations of BART Riders by Mode



#### Powell Station: Home Locations of BART Riders by Mode



### Richmond Station: Home Locations of BART Riders by Mode



### Rockridge Station: Home Locations of BART Riders by Mode



### San Bruno Station: Home Locations of BART Riders by Mode



# San Leandro Station: Home Locations of BART Riders by Mode



### South Hayward Station: Home Locations of BART Riders by Mode



# South San Francisco Station: Home Locations of BART Riders by Mode



### **Union City Station: Home Locations of BART Riders by Mode**



# Walnut Creek Station: Home Locations of BART Riders by Mode



### West Dublin / Pleasanton Station: Home Locations of BART Riders by Mode



# West Oakland Station: Home Locations of BART Riders by Mode