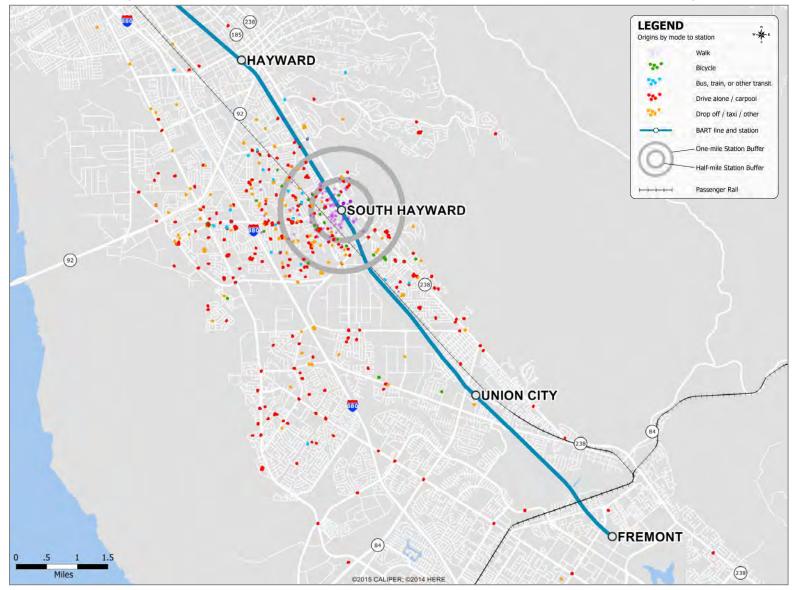

### North Berkeley Station: Home Locations of BART Riders by Mode



# North Concord Station: Home Locations of BART Riders by Mode



### Orinda Station: Home Locations of BART Riders by Mode



### Pittsburg / Bay Point Station: Home Locations of BART Riders by Mode



#### Pleasant Hill / Contra Costa Centre Station: Home Locations of BART Riders by Mode



#### Powell Station: Home Locations of BART Riders by Mode



### Richmond Station: Home Locations of BART Riders by Mode



### Rockridge Station: Home Locations of BART Riders by Mode



### San Bruno Station: Home Locations of BART Riders by Mode



# San Leandro Station: Home Locations of BART Riders by Mode



### South Hayward Station: Home Locations of BART Riders by Mode



# South San Francisco Station: Home Locations of BART Riders by Mode



### **Union City Station: Home Locations of BART Riders by Mode**



# Walnut Creek Station: Home Locations of BART Riders by Mode



### West Dublin / Pleasanton Station: Home Locations of BART Riders by Mode



# West Oakland Station: Home Locations of BART Riders by Mode