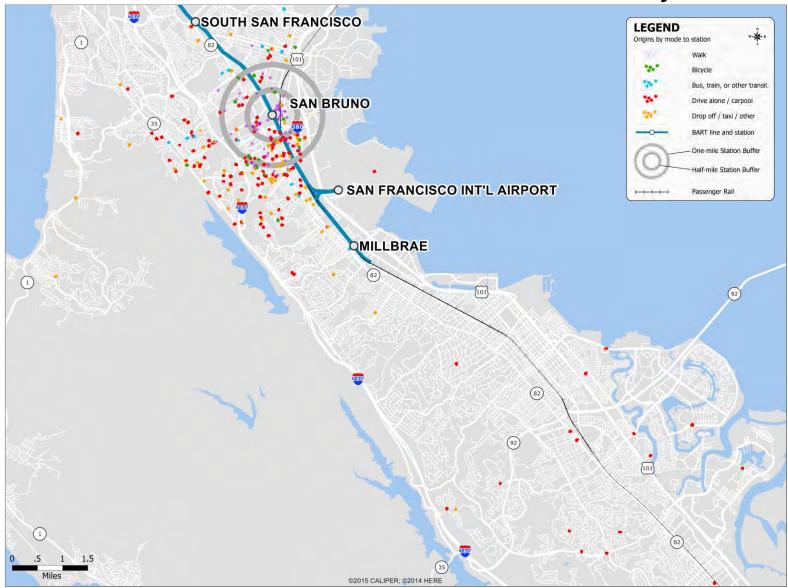

### North Berkeley Station: Home Locations of BART Riders by Mode



# North Concord Station: Home Locations of BART Riders by Mode



### Orinda Station: Home Locations of BART Riders by Mode



### Pittsburg / Bay Point Station: Home Locations of BART Riders by Mode



#### Pleasant Hill / Contra Costa Centre Station: Home Locations of BART Riders by Mode



#### Powell Station: Home Locations of BART Riders by Mode



### Richmond Station: Home Locations of BART Riders by Mode



### Rockridge Station: Home Locations of BART Riders by Mode



### San Bruno Station: Home Locations of BART Riders by Mode



# San Leandro Station: Home Locations of BART Riders by Mode



### South Hayward Station: Home Locations of BART Riders by Mode



# South San Francisco Station: Home Locations of BART Riders by Mode



### **Union City Station: Home Locations of BART Riders by Mode**



# Walnut Creek Station: Home Locations of BART Riders by Mode



### West Dublin / Pleasanton Station: Home Locations of BART Riders by Mode



# West Oakland Station: Home Locations of BART Riders by Mode