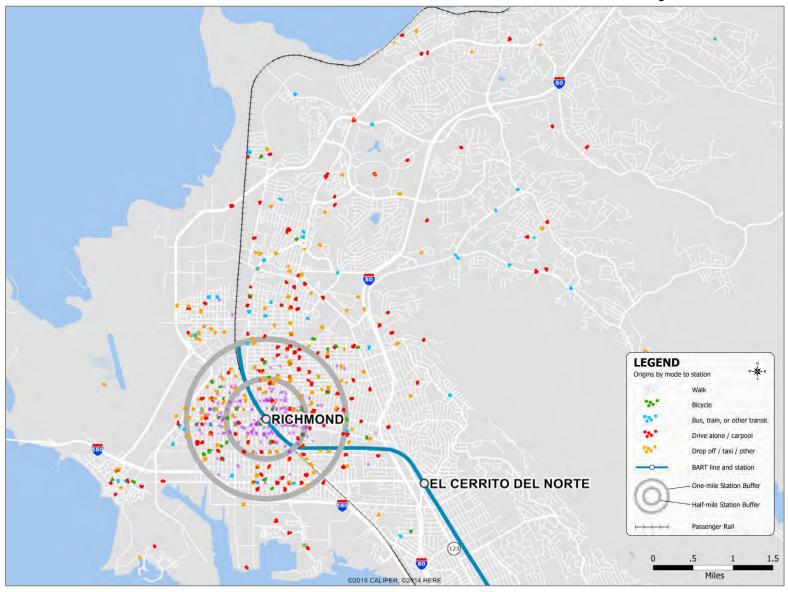

### North Berkeley Station: Home Locations of BART Riders by Mode



# North Concord Station: Home Locations of BART Riders by Mode



### Orinda Station: Home Locations of BART Riders by Mode



### Pittsburg / Bay Point Station: Home Locations of BART Riders by Mode



#### Pleasant Hill / Contra Costa Centre Station: Home Locations of BART Riders by Mode



#### Powell Station: Home Locations of BART Riders by Mode



### Richmond Station: Home Locations of BART Riders by Mode



### Rockridge Station: Home Locations of BART Riders by Mode



### San Bruno Station: Home Locations of BART Riders by Mode



# San Leandro Station: Home Locations of BART Riders by Mode



### South Hayward Station: Home Locations of BART Riders by Mode



# South San Francisco Station: Home Locations of BART Riders by Mode



### **Union City Station: Home Locations of BART Riders by Mode**



# Walnut Creek Station: Home Locations of BART Riders by Mode



### West Dublin / Pleasanton Station: Home Locations of BART Riders by Mode



# West Oakland Station: Home Locations of BART Riders by Mode