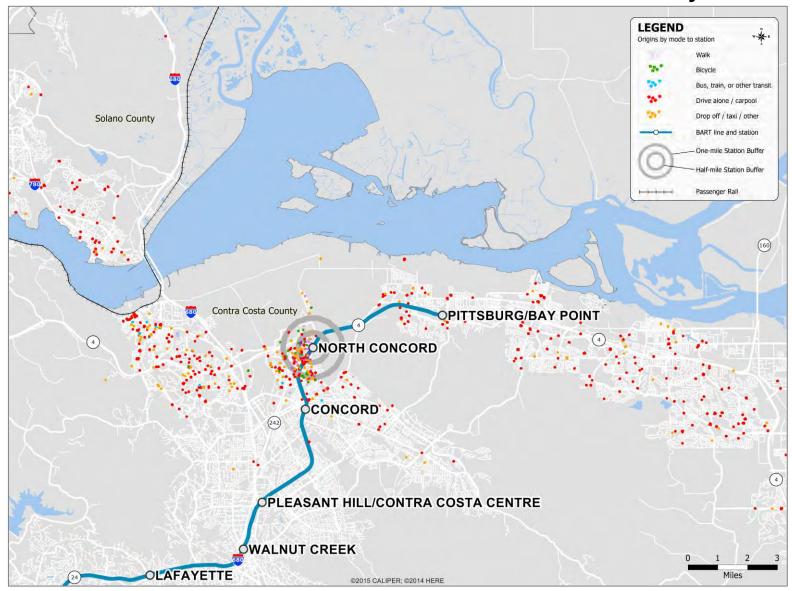

# North Concord Station: Home Locations of BART Riders by Mode



## Orinda Station: Home Locations of BART Riders by Mode



#### Pittsburg / Bay Point Station: Home Locations of BART Riders by Mode



#### Pleasant Hill / Contra Costa Centre Station: Home Locations of BART Riders by Mode



#### Powell Station: Home Locations of BART Riders by Mode



## Richmond Station: Home Locations of BART Riders by Mode



#### Rockridge Station: Home Locations of BART Riders by Mode



## San Bruno Station: Home Locations of BART Riders by Mode



## San Leandro Station: Home Locations of BART Riders by Mode



#### South Hayward Station: Home Locations of BART Riders by Mode



# South San Francisco Station: Home Locations of BART Riders by Mode



## **Union City Station: Home Locations of BART Riders by Mode**



## Walnut Creek Station: Home Locations of B