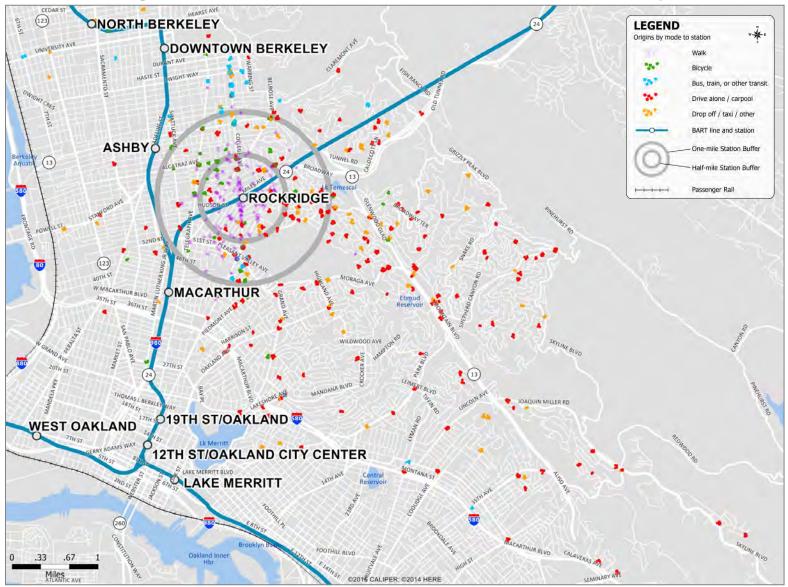

# North Concord Station: Home Locations of BART Riders by Mode



## Orinda Station: Home Locations of BART Riders by Mode



#### Pittsburg / Bay Point Station: Home Locations of BART Riders by Mode



#### Pleasant Hill / Contra Costa Centre Station: Home Locations of BART Riders by Mode



#### Powell Station: Home Locations of BART Riders by Mode



## Richmond Station: Home Locations of BART Riders by Mode



#### Rockridge Station: Home Locations of BART Riders by Mode



## San Bruno Station: Home Locations of BART Riders by Mode



## San Leandro Station: Home Locations of BART Riders by Mode



#### South Hayward Station: Home Locations of BART Riders by Mode



# South San Francisco Station: Home Locations of BART Riders by Mode



## **Union City Station: Home Locations of BART Riders by Mode**



## Walnut Creek Station: Home Locations of BART Riders by Mode



## West Dublin / Pleasanton Station: Home Locations of BART Riders by Mode



## West Oakland Station: Home Locations of BART Riders by Mode