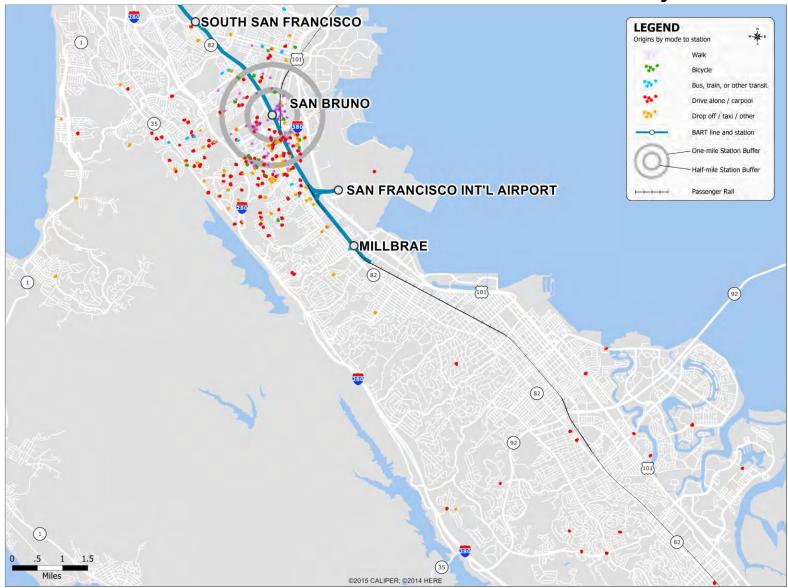

# North Concord Station: Home Locations of BART Riders by Mode



## Orinda Station: Home Locations of BART Riders by Mode



#### Pittsburg / Bay Point Station: Home Locations of BART Riders by Mode



#### Pleasant Hill / Contra Costa Centre Station: Home Locations of BART Riders by Mode



#### Powell Station: Home Locations of BART Riders by Mode



## Richmond Station: Home Locations of BART Riders by Mode



#### Rockridge Station: Home Locations of BART Riders by Mode



## San Bruno Station: Home Locations of BART Riders by Mode



## San Leandro Station: Home Locations of BART Riders by Mode



#### South Hayward Station: Home Locations of BART Riders by Mode



# South San Francisco Station: Home Locations of BART Riders by Mode



## **Union City Station: Home Locations of BART Riders by Mode**



## Walnut Creek Station: Home Locations of BART Riders by Mode



## West Dublin / Pleasanton Station: Home Locations of BART Riders by Mode



## West Oakland Station: Home Locations of BART Riders by Mode