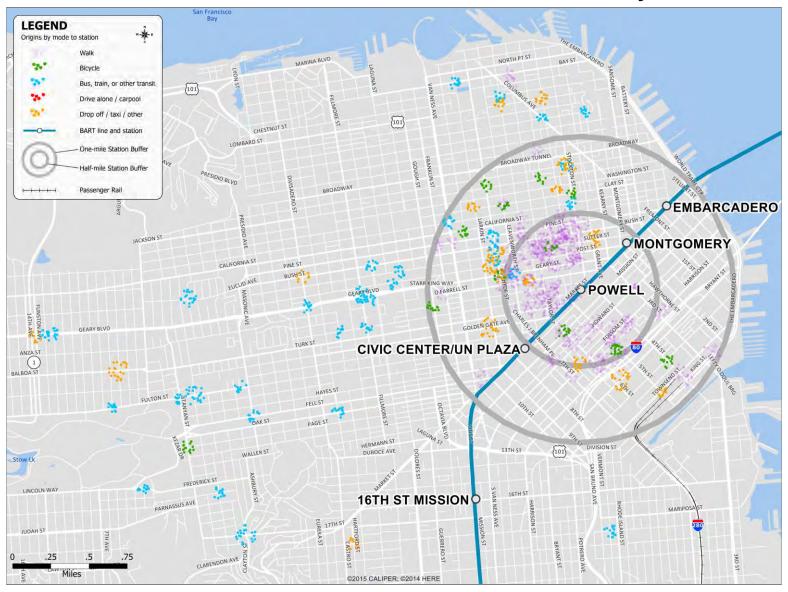

# North Concord Station: Home Locations of BART Riders by Mode



## Orinda Station: Home Locations of BART Riders by Mode



#### Pittsburg / Bay Point Station: Home Locations of BART Riders by Mode



#### Pleasant Hill / Contra Costa Centre Station: Home Locations of BART Riders by Mode



#### Powell Station: Home Locations of BART Riders by Mode



## Richmond Station: Home Locations of BART Riders by Mode



#### Rockridge Station: Home Locations of BART Riders by Mode



## San Bruno Station: Home Locations of BART Riders by Mode



## San Leandro Station: Home Locations of BART Riders by Mode



#### South Hayward Station: Home Locations of BART Riders by Mode



# South San Francisco Station: Home Locations of BART Riders by Mode



## **Union City Station: Home Locations of BART Riders by Mode**



## Walnut Creek Station: Home Locations of BART Riders by Mode



## West Dublin / Pleasanton Station: Home Locations of BART Riders by Mode



## West Oakland Station: Home Locations of BART Riders by Mode