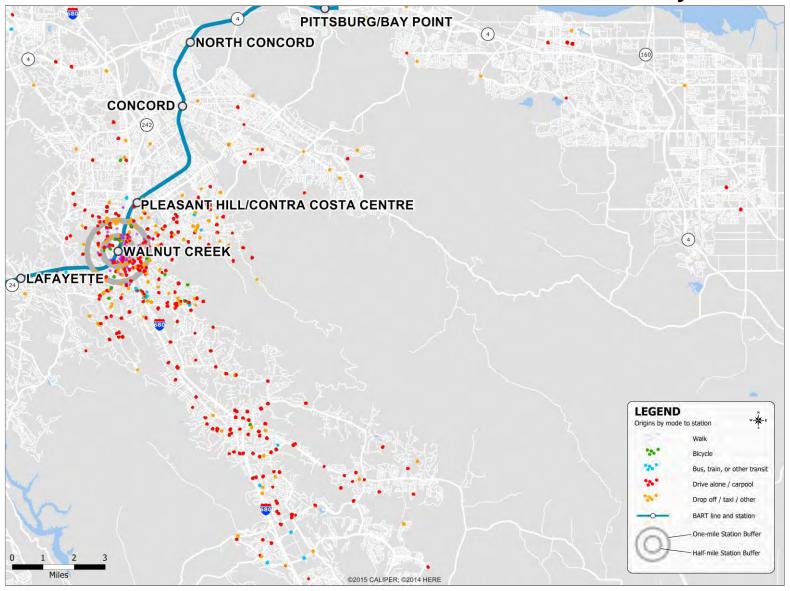

#### Pleasant Hill / Contra Costa Centre Station: Home Locations of BART Riders by Mode

## Walnut Creek Station: Home Locations of BART Riders by Mode