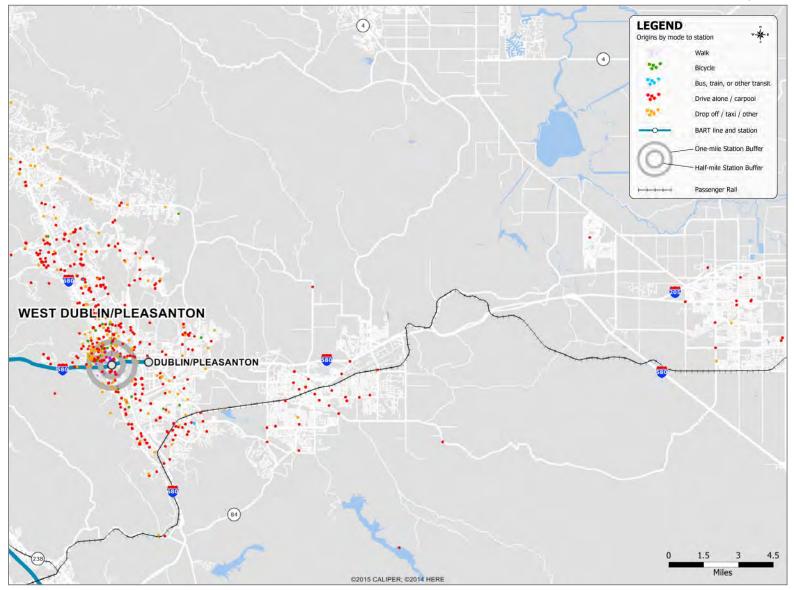

Home Locations of BART Riders by Mode



#### Pleasant Hill / Contra Costa Centre Station: Home Locations of BART Riders by Mode



#### Powell Station: Home Locations of BART Riders by Mode



## Richmond Station: Home Locations of BART Riders by Mode



#### Rockridge Station: Home Locations of BART Riders by Mode



## San Bruno Station: Home Locations of BART Riders by Mode



## San Leandro Station: Home Locations of BART Riders by Mode



#### South Hayward Station: Home Locations of BART Riders by Mode



# South San Francisco Station: Home Locations of BART Riders by Mode



## **Union City Station: Home Locations of BART Riders by Mode**



## Walnut Creek Station: Home Locations of BART Riders by Mode



## West Dublin / Pleasanton Station: Home Locations of BART Riders by Mode



## West Oakland Station: Home Locations of BART Riders by Mode