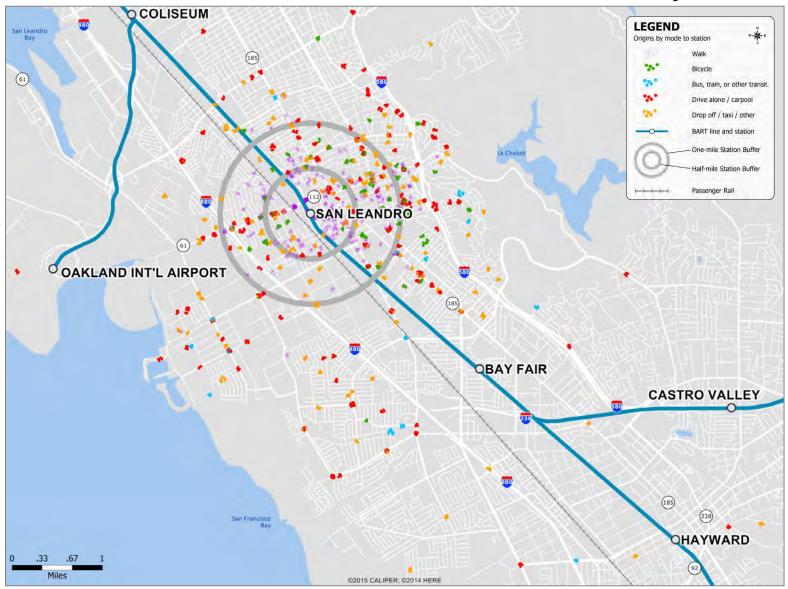

# North Concord Station: Home Locations of BART Riders by Mode



## Orinda Station: Home Locations of BART Riders by Mode



#### Pittsburg / Bay Point Station: Home Locations of BART Riders by Mode



#### Pleasant Hill / Contra Costa Centre Station: Home Locations of BART Riders by Mode



#### Powell Station: Home Locations of BART Riders by Mode



## Richmond Station: Home Locations of BART Riders by Mode



#### Rockridge Station: Home Locations of BART Riders by Mode



## San Bruno Station: Home Locations of BART Riders by Mode



## San Leandro Station: Home Locations of BART Riders by Mode



#### South Hayward Station: Home Locations of BART Riders by Mode



# South San Francisco Station: Home Locations of BART Riders by Mode



## **Union City Station: Home Locations of BART Riders by Mode**



## Walnut Creek Station: Home Locations of BART Riders by Mode



## West Dublin / Pleasanton Station: Home Locations of BART Riders by Mode



## West Oakland Station: Home Locations of BART Riders by Mode