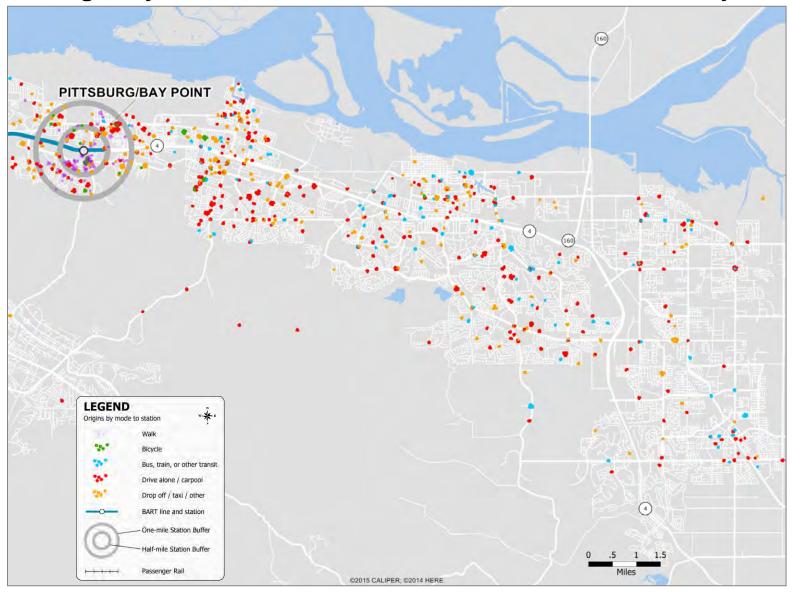

# North Concord Station: Home Locations of BART Riders by Mode



## Orinda Station: Home Locations of BART Riders by Mode



#### Pittsburg / Bay Point Station: Home Locations of BART Riders by Mode



#### Pleasant Hill / Contra Costa Centre Station: Home Locations of BART Riders by Mode



#### Powell Station: Home Locations of BART Riders by Mode



## Richmond Station: Home Locations of BART Riders by Mode



#### Rockridge Station: Home Locations of BART Riders by Mode



## San Bruno Station: Home Locations of BART Riders by Mode



## San Leandro Station: Home Locations of BART Riders by Mode



#### South Hayward Station: Home Locations of BART Riders by Mode



# South San Francisco Station: Home Locations of BART Riders by Mode



## **Union City Station: Home Locations of BART Riders by Mode**



## Walnut Creek Station: Home Locations of BART Riders by Mode



## West Dublin / Pleasanton Station: Home Locations of BART Riders by Mode



## West Oakland Station: Home Locatio