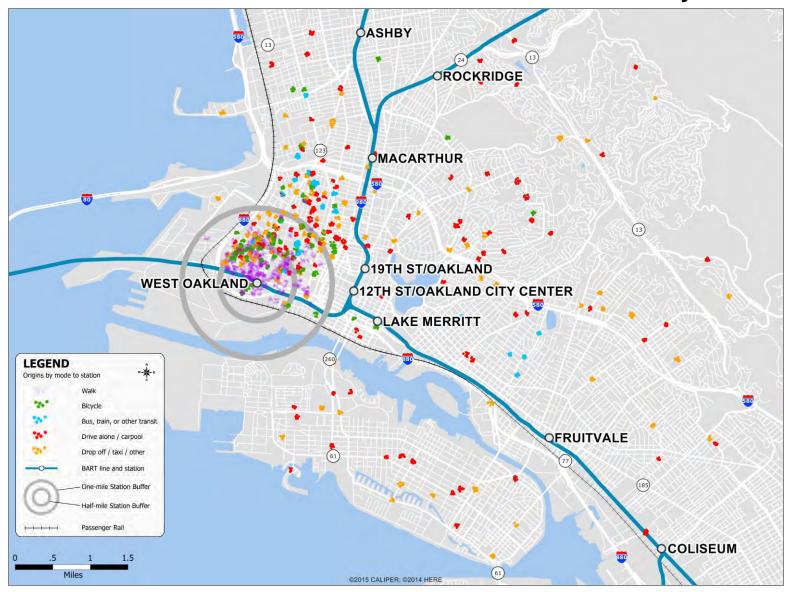

ra Costa Centre Station: Home Locations of BART Riders by Mode



#### Powell Station: Home Locations of BART Riders by Mode



## Richmond Station: Home Locations of BART Riders by Mode



#### Rockridge Station: Home Locations of BART Riders by Mode



## San Bruno Station: Home Locations of BART Riders by Mode



## San Leandro Station: Home Locations of BART Riders by Mode



#### South Hayward Station: Home Locations of BART Riders by Mode



# South San Francisco Station: Home Locations of BART Riders by Mode



## **Union City Station: Home Locations of BART Riders by Mode**



## Walnut Creek Station: Home Locations of BART Riders by Mode



## West Dublin / Pleasanton Station: Home Locations of BART Riders by Mode



## West Oakland Station: Home Locations of BART Riders by Mode