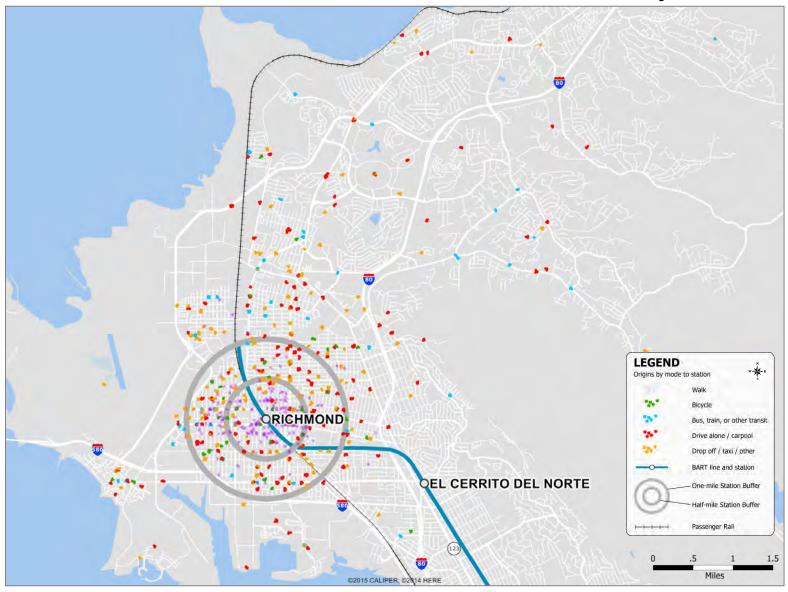

# North Concord Station: Home Locations of BART Riders by Mode



## Orinda Station: Home Locations of BART Riders by Mode



#### Pittsburg / Bay Point Station: Home Locations of BART Riders by Mode



#### Pleasant Hill / Contra Costa Centre Station: Home Locations of BART Riders by Mode



#### Powell Station: Home Locations of BART Riders by Mode



## Richmond Station: Home Locations of BART Riders by Mode



#### Rockridge Station: Home Locations of BART Riders by Mode



## San Bruno Station: Home Locations of BART Riders by Mode



## San Leandro Station: Home Locations of BART Riders by Mode



#### South Hayward Station: Home Locations of BART Riders by Mode



# South San Francisco Station: Home Locations of BART Riders by Mode



## **Union City Station: Home Locations of BART Riders by Mode**



## Walnut Creek Station: Home Locations of BART Riders by Mode



## West Dublin / Pleasanton Station: Home Locations of BART Riders by Mode



## West Oakland Station: Home Locations of BART Riders by Mode