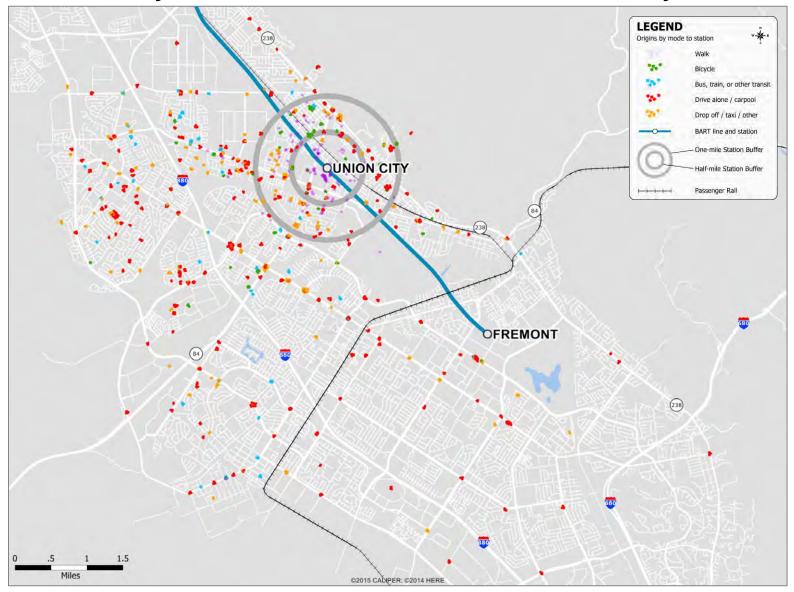

ation: Home Locations of BART Riders by Mode



## Orinda Station: Home Locations of BART Riders by Mode



#### Pittsburg / Bay Point Station: Home Locations of BART Riders by Mode



#### Pleasant Hill / Contra Costa Centre Station: Home Locations of BART Riders by Mode



#### Powell Station: Home Locations of BART Riders by Mode



## Richmond Station: Home Locations of BART Riders by Mode



#### Rockridge Station: Home Locations of BART Riders by Mode



## San Bruno Station: Home Locations of BART Riders by Mode



## San Leandro Station: Home Locations of BART Riders by Mode



#### South Hayward Station: Home Locations of BART Riders by Mode



# South San Francisco Station: Home Locations of BART Riders by Mode



## **Union City Station: Home Locations of BART Riders by Mode**



## Walnut Creek Station: Home Locations of BART Riders by Mode



## West Dublin / Pleasanton Station: Home Locations of BART Riders by Mode



## West Oakland Station: Home Locations of BART Riders by Mode