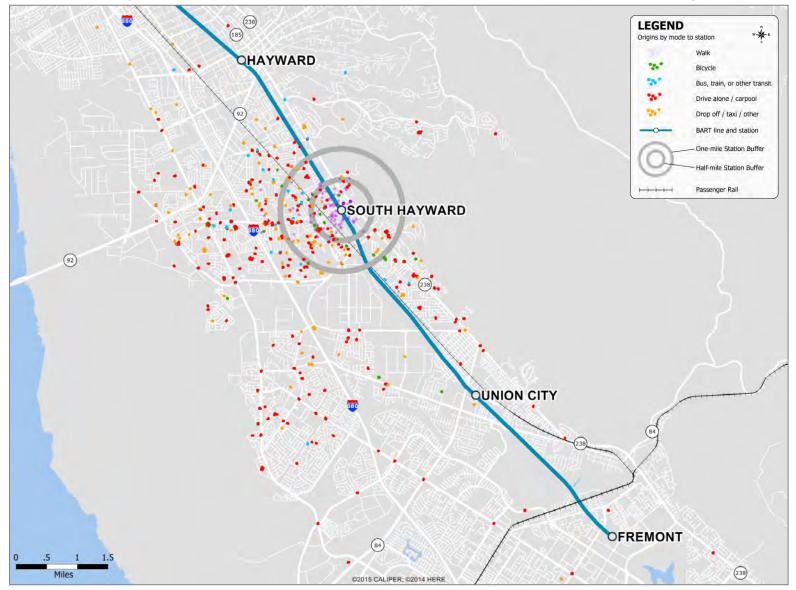

# North Concord Station: Home Locations of BART Riders by Mode



## Orinda Station: Home Locations of BART Riders by Mode



#### Pittsburg / Bay Point Station: Home Locations of BART Riders by Mode



#### Pleasant Hill / Contra Costa Centre Station: Home Locations of BART Riders by Mode



#### Powell Station: Home Locations of BART Riders by Mode



## Richmond Station: Home Locations of BART Riders by Mode



#### Rockridge Station: Home Locations of BART Riders by Mode



## San Bruno Station: Home Locations of BART Riders by Mode



## San Leandro Station: Home Locations of BART Riders by Mode



#### South Hayward Station: Home Locations of BART Riders by Mode



# South San Francisco Station: Home Locations of BART Riders by Mode



## **Union City Station: Home Locations of BART Riders by Mode**



## Walnut Creek Station: Home Locations of BART Riders by Mode



## West Dublin / Pleasanton Station: Home Locations of BART Riders by Mode



## West Oakland Station: Home Locations of BART Riders by Mode