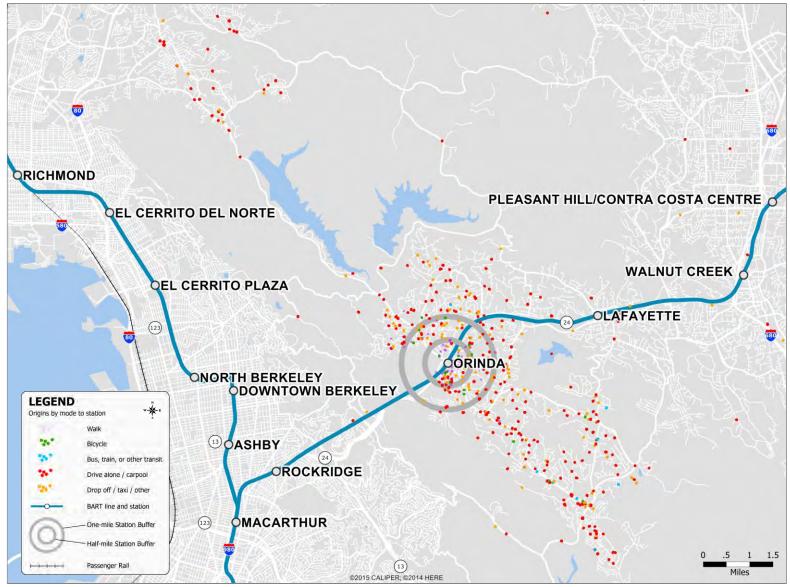

# North Concord Station: Home Locations of BART Riders by Mode



## Orinda Station: Home Locations of BART Riders by Mode



#### Pittsburg / Bay Point Station: Home Locations of BART Riders by Mode



#### Pleasant Hill / Contra Costa Centre Station: Home Locations of BART Riders by Mode



#### Powell Station: Home Locations of BART Riders by Mode



## Richmond Station: Home Locations of BART Riders by Mode



#### Rockridge Station: Home Locations of BART Riders by Mode



## San Bruno Station: Home Locations of BART Riders by Mode



## San Leandro Station: Home Locations of BART Riders by Mode



#### South Hayward Station: Home Locations of BART Riders by Mode



# South San Francisco Station: Home Locations of BART Riders by Mode



## **Union City Station: Home Locations of BART Riders by Mode**



## Walnut Creek Station: Home Locations of BART Riders by Mode



## West Dublin / Pleasanton Station: H