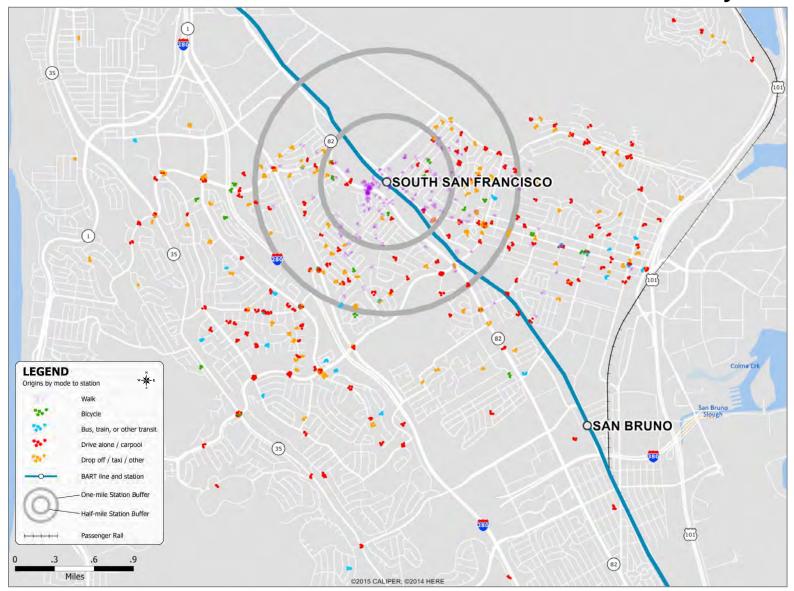

# North Concord Station: Home Locations of BART Riders by Mode



## Orinda Station: Home Locations of BART Riders by Mode



#### Pittsburg / Bay Point Station: Home Locations of BART Riders by Mode



#### Pleasant Hill / Contra Costa Centre Station: Home Locations of BART Riders by Mode



#### Powell Station: Home Locations of BART Riders by Mode



## Richmond Station: Home Locations of BART Riders by Mode



#### Rockridge Station: Home Locations of BART Riders by Mode



## San Bruno Station: Home Locations of BART Riders by Mode



## San Leandro Station: Home Locations of BART Riders by Mode



#### South Hayward Station: Home Locations of BART Riders by Mode



# South San Francisco Station: Home Locations of BART Riders by Mode



## **Union City Station: Home Locations of BART Riders by Mode**



## Walnut Creek Station: Home Locations of BART Riders by Mode



## West Dublin / Pleasanton Station: Home Locations of BART Riders by Mode



## West Oakland Station: Home Locations of BART Riders by Mode