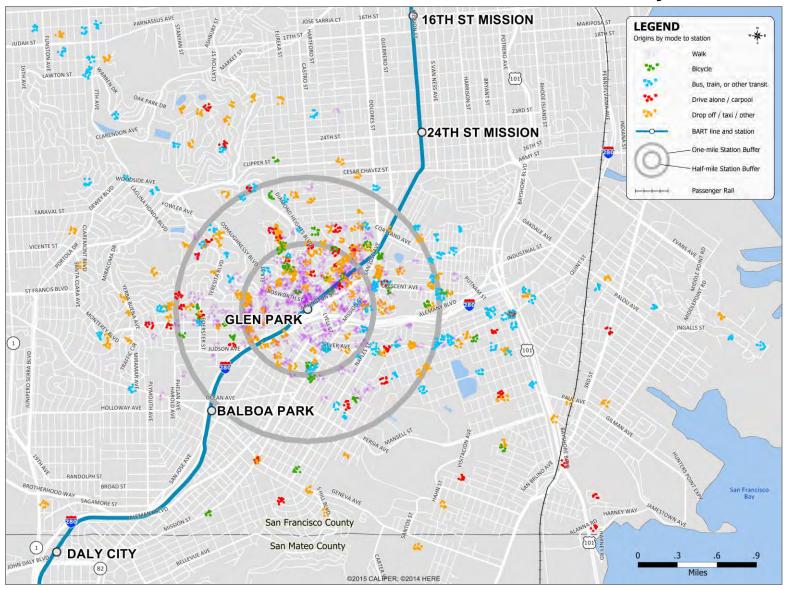

## El Cerrito del Norte Station: Home Locations of BART Riders by Mode



#### El Cerrito Plaza Station: Home Locations of BART Riders by Mode



#### **Embarcadero Station: Home Locations of BART Riders by Mode**



# Fremont Station: Home Locations of BART Riders by Mode



#### Fruitvale Station: Home Locations of BART Riders by Mode



## Glen Park Station: Home Locations of BART Riders by Mode



#### Hayward Station: Home Locations of BART Riders by Mode



# **Lafayette Station: Home Locations of BART Riders by Mode**



### Lake Merritt Station: Home Locations of BART Riders by Mode



#### MacArthur Station: Home Locations of BART Riders by Mode



# Millbrae Station: Home Locations of BART Riders by Mode



#### Montgomery Station: Home Locations of BART Riders by Mode