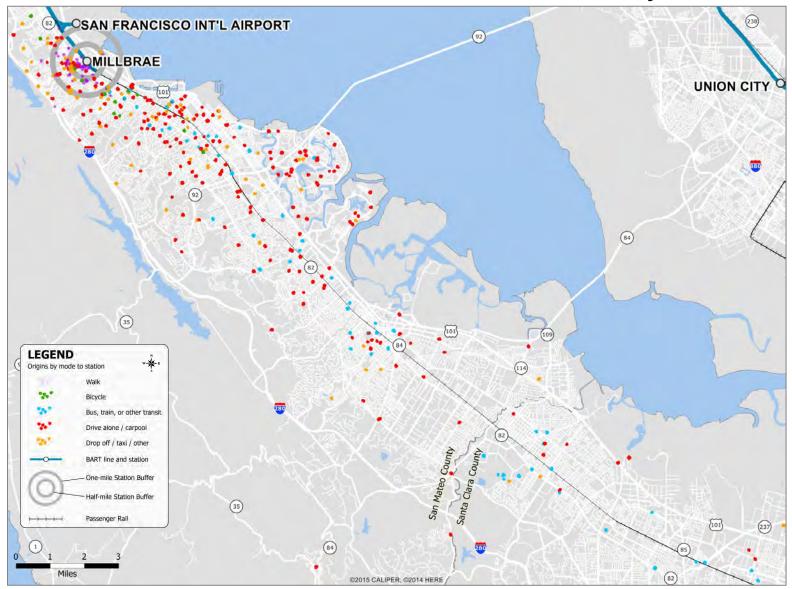

## El Cerrito del Norte Station: Home Locations of BART Riders by Mode



#### El Cerrito Plaza Station: Home Locations of BART Riders by Mode



#### **Embarcadero Station: Home Locations of BART Riders by Mode**



# Fremont Station: Home Locations of BART Riders by Mode



#### Fruitvale Station: Home Locations of BART Riders by Mode



## Glen Park Station: Home Locations of BART Riders by Mode



#### Hayward Station: Home Locations of BART Riders by Mode



# **Lafayette Station: Home Locations of BART Riders by Mode**



### Lake Merritt Station: Home Locations of BART Riders by Mode



#### MacArthur Station: Home Locations of BART Riders by Mode



# Millbrae Station: Home Locations of BART Riders by Mode



#### Montgomery Station: Home Locations of BART Riders by Mode