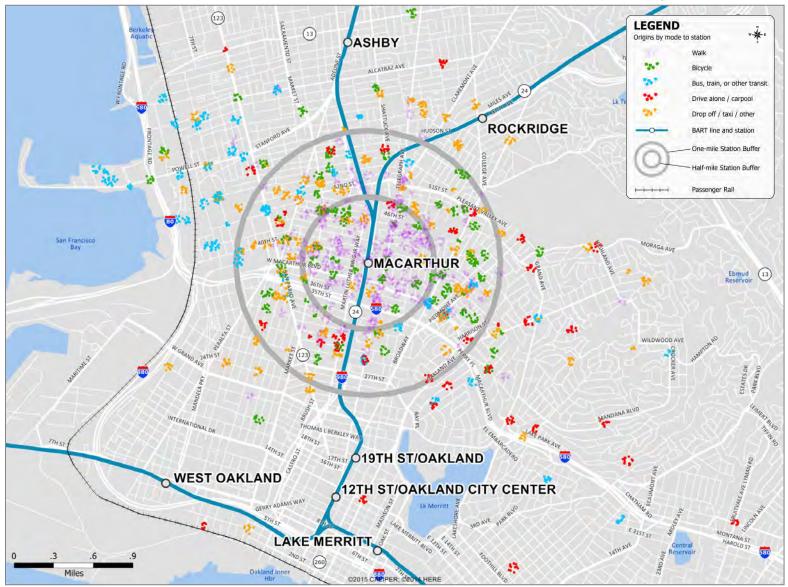

## El Cerrito del Norte Station: Home Locations of BART Riders by Mode



#### El Cerrito Plaza Station: Home Locations of BART Riders by Mode



#### **Embarcadero Station: Home Locations of BART Riders by Mode**



# Fremont Station: Home Locations of BART Riders by Mode



#### Fruitvale Station: Home Locations of BART Riders by Mode



## Glen Park Station: Home Locations of BART Riders by Mode



#### Hayward Station: Home Locations of BART Riders by Mode



# **Lafayette Station: Home Locations of BART Riders by Mode**



### Lake Merritt Station: Home Locations of BART Riders by Mode



#### MacArthur Station: Home Locations of BART Riders by Mode



# Millbrae Station: Home Locations of BART Riders by Mode



#### Montgomery Station: Home Locations of BART Riders by Mode