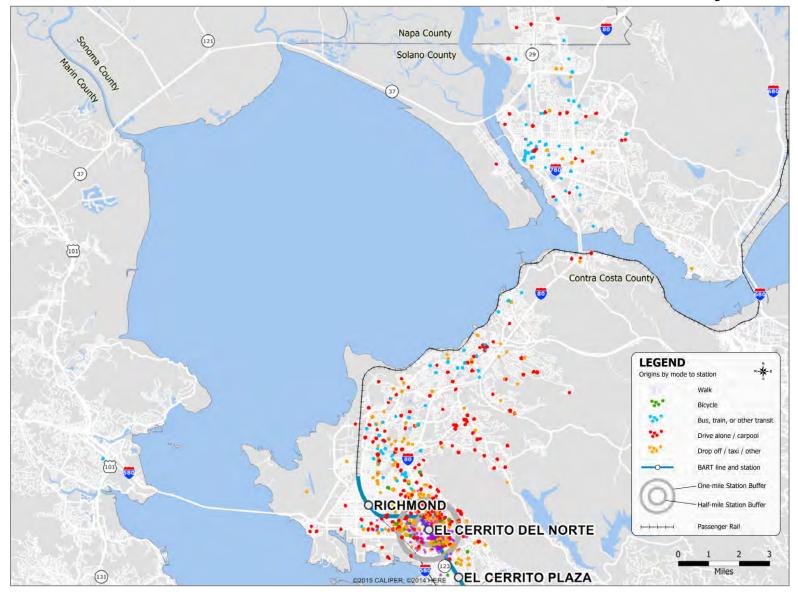

## El Cerrito del Norte Station: Home Locations of BART Riders by Mode



#### El Cerrito Plaza Station: Home Locations of BART Riders by Mode



#### **Embarcadero Station: Home Locations of BART Riders by Mode**



# Fremont Station: Home Locations of BART Riders by Mode



#### Fruitvale Station: Home Locations of BART Riders by Mode



## Glen Park Station: Home Locations of BART Riders by Mode



#### Hayward Station: Home Locations of BART Riders by Mode



# **Lafayette Station: Home Locations of BART Riders by Mode**



### Lake Merritt Station: Home Locations of BART Riders by Mode



#### MacArthur Station: Home Locations of BART Riders by Mode



# Millbrae Station: Home Locations of BART Riders by Mode



#### Montgomery Station: Home Locations of BART Riders by Mode