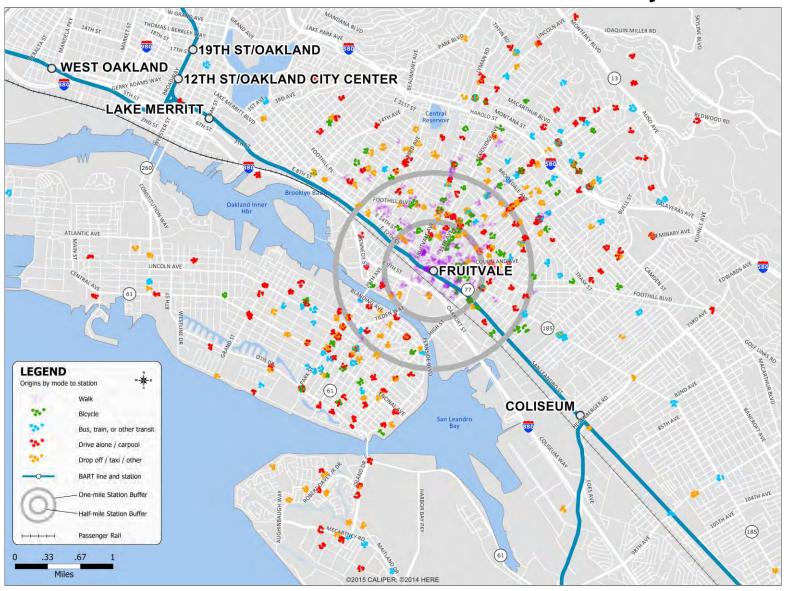

## El Cerrito del Norte Station: Home Locations of BART Riders by Mode



#### El Cerrito Plaza Station: Home Locations of BART Riders by Mode



#### **Embarcadero Station: Home Locations of BART Riders by Mode**



# Fremont Station: Home Locations of BART Riders by Mode



#### Fruitvale Station: Home Locations of BART Riders by Mode



## Glen Park Station: Home Locations of BART Riders by Mode



#### Hayward Station: Home Locations of BART Riders by Mode



# **Lafayette Station: Home Locations of BART Riders by Mode**



### Lake Merritt Station: Home Locations of BART Riders by Mode



#### MacArthur Station: Home Locations of BART Riders by Mode



# Millbrae Station: Home Locations of BART Riders by Mode



#### Montgomery Station: Home Locations of BART Riders by Mode