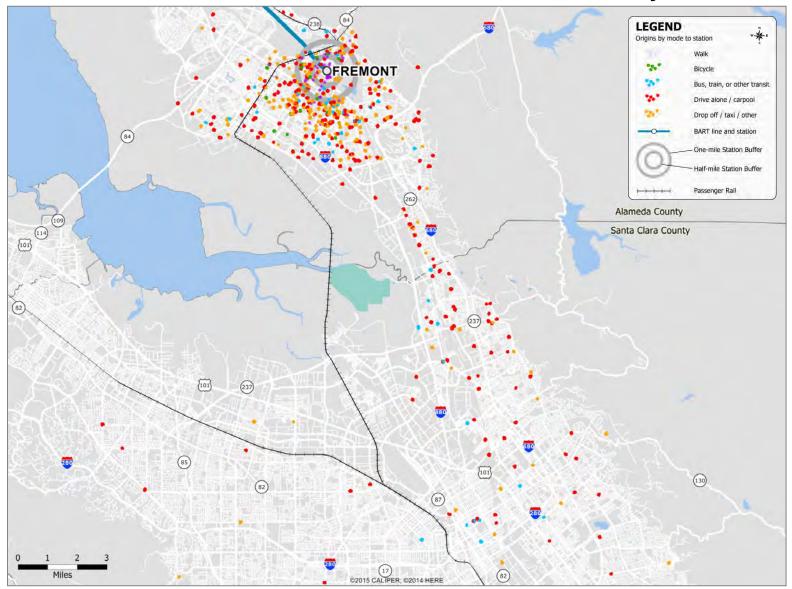

## El Cerrito del Norte Station: Home Locations of BART Riders by Mode



#### El Cerrito Plaza Station: Home Locations of BART Riders by Mode



#### **Embarcadero Station: Home Locations of BART Riders by Mode**



# Fremont Station: Home Locations of BART Riders by Mode



#### Fruitvale Station: Home Locations of BART Riders by Mode



## Glen Park Station: Home Locations of BART Riders by Mode



#### Hayward Station: Home Locations of BART Riders by Mode



# **Lafayette Station: Home Locations of BART Riders by Mode**



### Lake Merritt Station: Home Locations of BART Riders by Mode



#### MacArthur Station: Home Locations of BART Riders by Mode



# Millbrae Station: Home Locations of BART Riders by Mode



#### Montgomery Station: Home Locations of BART Riders by Mode