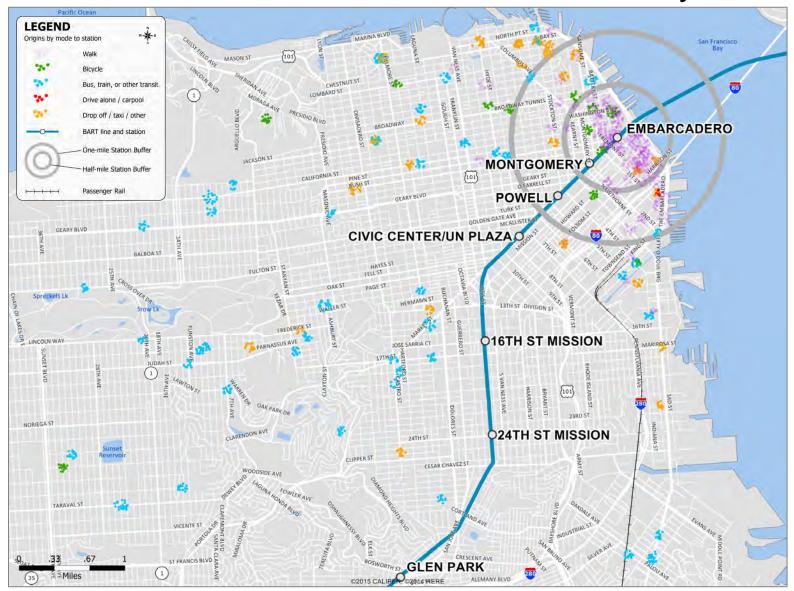

#### **Embarcadero Station: Home Locations of BART Riders by Mode**

#### Montgomery Station: Home Locations of BART Riders by Mode