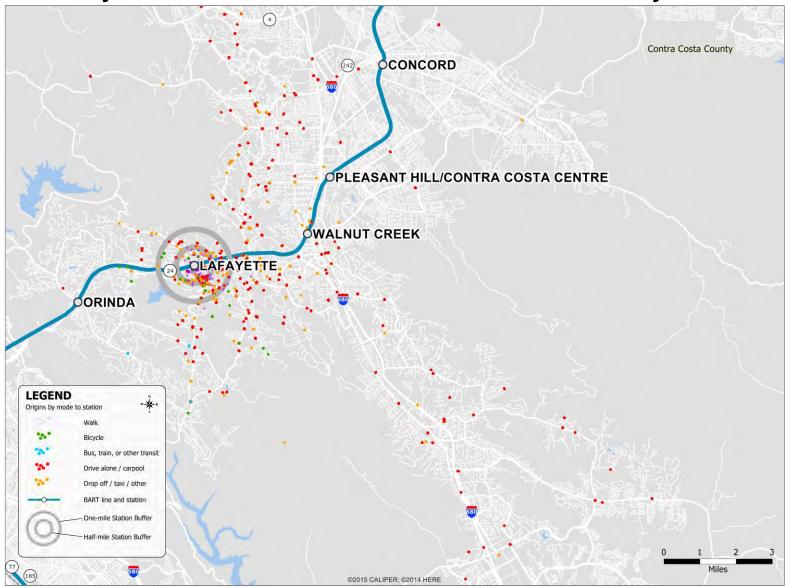

## El Cerrito del Norte Station: Home Locations of BART Riders by Mode



#### El Cerrito Plaza Station: Home Locations of BART Riders by Mode



#### **Embarcadero Station: Home Locations of BART Riders by Mode**



# Fremont Station: Home Locations of BART Riders by Mode



#### Fruitvale Station: Home Locations of BART Riders by Mode



## Glen Park Station: Home Locations of BART Riders by Mode



#### Hayward Station: Home Locations of BART Riders by Mode



# **Lafayette Station: Home Locations of BART Riders by Mode**



### Lake Merritt Station: Home Locations of BART Riders by Mode



#### MacArthur Station: Home Locations of BART Riders by Mode



# Millbrae Station: Home Locations of BART Riders by Mode



#### Montgomery Station: Home Locations of BART Riders by Mode