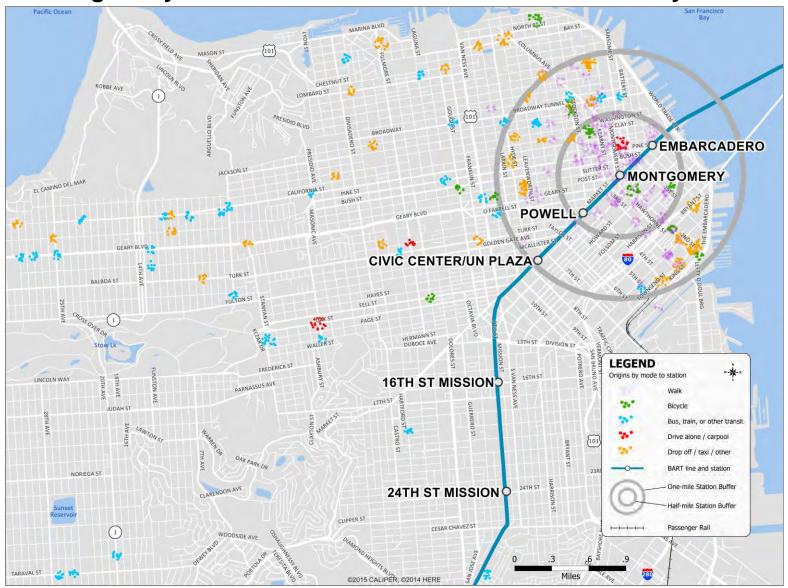

#### **Embarcadero Station: Home Locations of BART Riders by Mode**

#### Montgomery Station: Home Locations of BART Riders by Mode