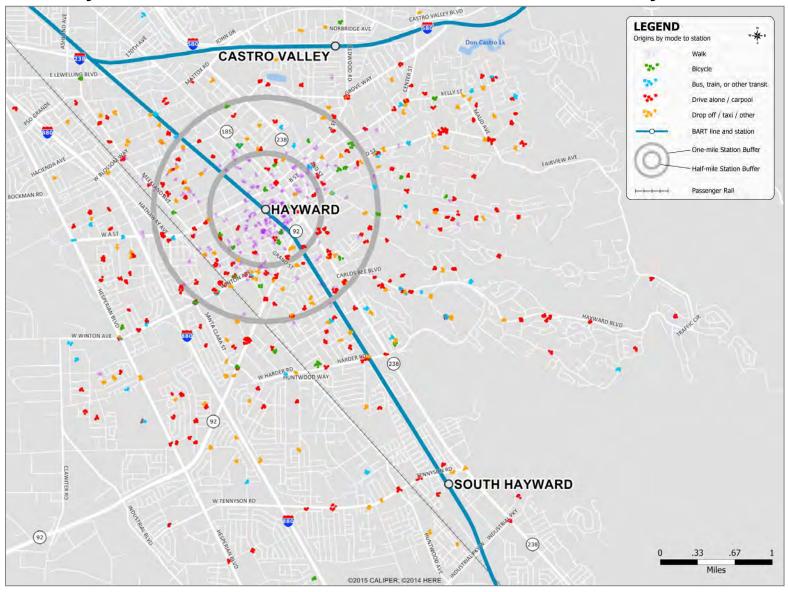

## El Cerrito del Norte Station: Home Locations of BART Riders by Mode



#### El Cerrito Plaza Station: Home Locations of BART Riders by Mode



#### **Embarcadero Station: Home Locations of BART Riders by Mode**



# Fremont Station: Home Locations of BART Riders by Mode



#### Fruitvale Station: Home Locations of BART Riders by Mode



## Glen Park Station: Home Locations of BART Riders by Mode



#### Hayward Station: Home Locations of BART Riders by Mode



# **Lafayette Station: Home Locations of BART Riders by Mode**



### Lake Merritt Station: Home Locations of BART Riders by Mode



#### MacArthur Station: Home Locations of BART Riders by Mode



# Millbrae Station: Home Locations of BART Riders by Mode



#### Montgomery Station: Home Locations of BART Riders by Mode