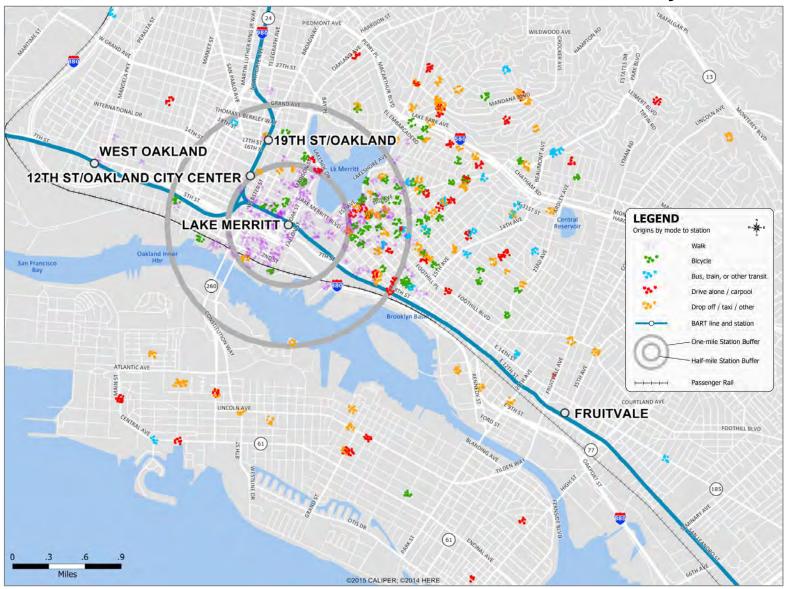

#### Fruitvale Station: Home Locations of BART Riders by Mode

### Lake Merritt Station: Home Locations of BART Riders by Mode