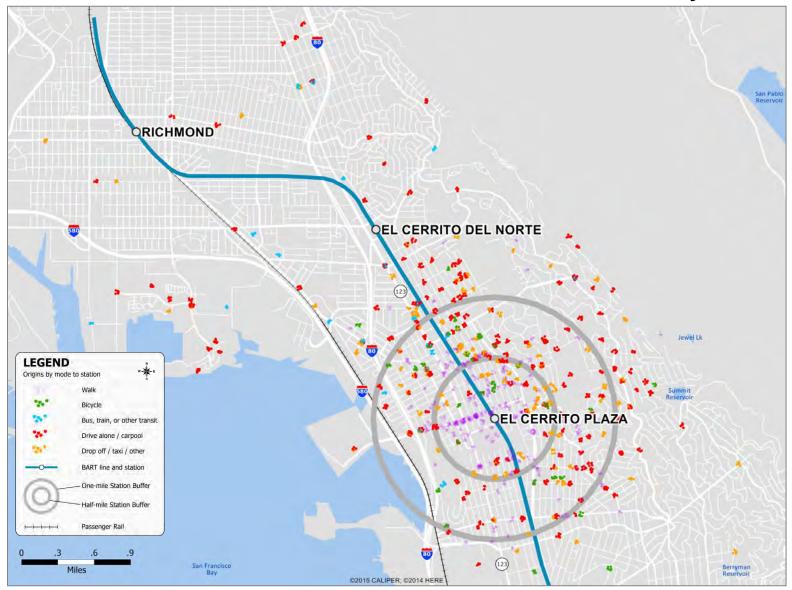

## El Cerrito del Norte Station: Home Locations of BART Riders by Mode



#### El Cerrito Plaza Station: Home Locations of BART Riders by Mode



#### **Embarcadero Station: Home Locations of BART Riders by Mode**



# Fremont Station: Home Locations of BART Riders by Mode



#### Fruitvale Station: Home Locations of BART Riders by Mode



## Glen Park Station: Home Locations of BART Riders by Mode



#### Hayward Station: Home Locations of BART Riders by Mode



# **Lafayette Station: Home Locations of BART Riders by Mode**



### Lake Merritt Station: Home Locations of BART Riders by Mode



#### MacArthur Station: Home Locations of BART Riders by Mode



# Millbrae Station: Home Locations of BART Riders by Mode



#### Montgomery Station: Home Locations of BART Riders by Mode