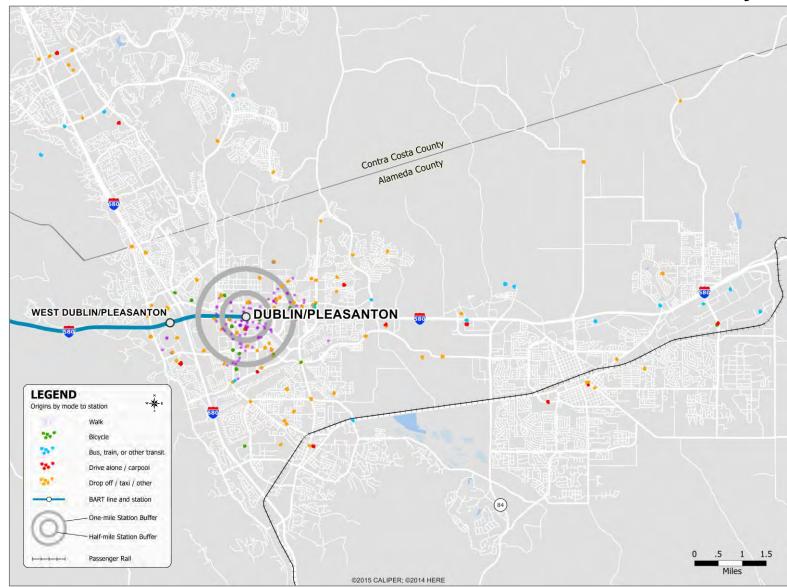

ocess may result in points appearing in bodies of water on some maps. The "Drive alone / carpool" category includes motorcycle, and "Drop off / taxi / other" includes app-based ridesharing services like Uber and Lyft.



# 24<sup>th</sup> St. Mission Station: Non-Home Locations of BART Riders by Mode

## Ashby Station: Non-Home Locations of BART Riders by Mode





# Balboa Park Station: Non-Home Locations of BART Riders by Mode

#### Civic Center / UN Plaza Station: Non-Home Locations of BART Riders by Mode



# **Coliseum Station: Non-Home Locations of BART Riders by Mode**





# **Concord Station: Non-Home Locations of BART Riders by Mode**



## Daly City Station: Non-Home Locations of BART Riders by Mode

## **Downtown Berkeley Station: Non-Home Locations of BART Riders by Mode**





# Dublin / Pleasanton Station: Non-Home Locations of BART Riders by Mode



#### **Embarcadero Station: Non-Home Locations of BART Riders by Mode**



# Fremont Station: Non-Home Locations of BART Riders by Mode

# Fruitvale Station: Non-Home Locations of BART Riders by Mode