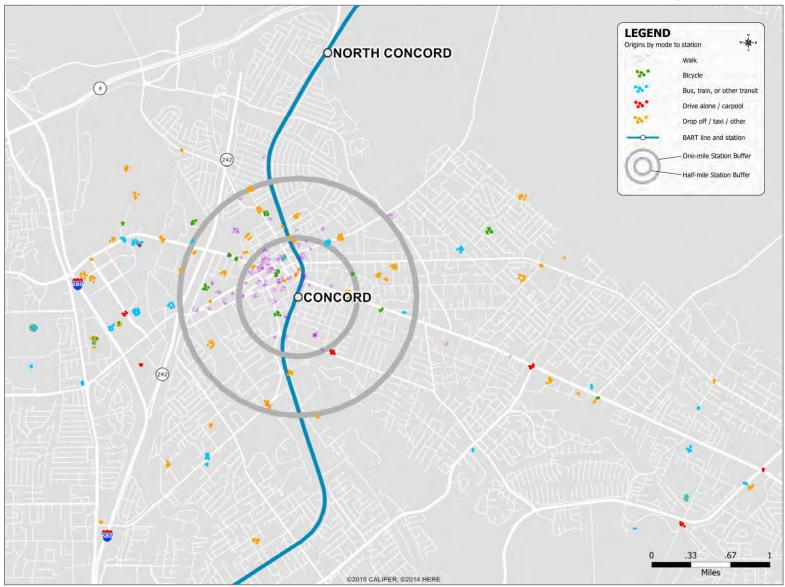

on-Home Locations of BART Riders by Mode

2015 BART Station Profile Study (weekday). Data are weighted to represent average weekday ridership. Weighted points are scattered around actual origin point. Scattering process may result in points appearing in bodies of water on some maps. The "Drive alone / carpool" category includes motorcycle, and "Drop off / taxi / other" includes app-based ridesharing services like Uber and Lyft.



# 24<sup>th</sup> St. Mission Station: Non-Home Locations of BART Riders by Mode

## Ashby Station: Non-Home Locations of BART Riders by Mode





# Balboa Park Station: Non-Home Locations of BART Riders by Mode

#### Civic Center / UN Plaza Station: Non-Home Locations of BART Riders by Mode



# **Coliseum Station: Non-Home Locations of BART Riders by Mode**





# **Concord Station: Non-Home Locations of BART Riders by Mode**



## Daly City Station: Non-Home Locations of BART Riders by Mode

## **Downtown Berkeley Station: Non-Home Locations of BART Riders by Mode**





# Dublin / Pleasanton Station: Non-Home Locations of BART Riders by Mode



#### **Embarcadero Station: Non-Home Locations of BART Riders by Mode**



# Fremont Station: Non-Home Locations of BART Riders by Mode

# Fruitvale Station: Non-Home Locations of BART Riders by Mode