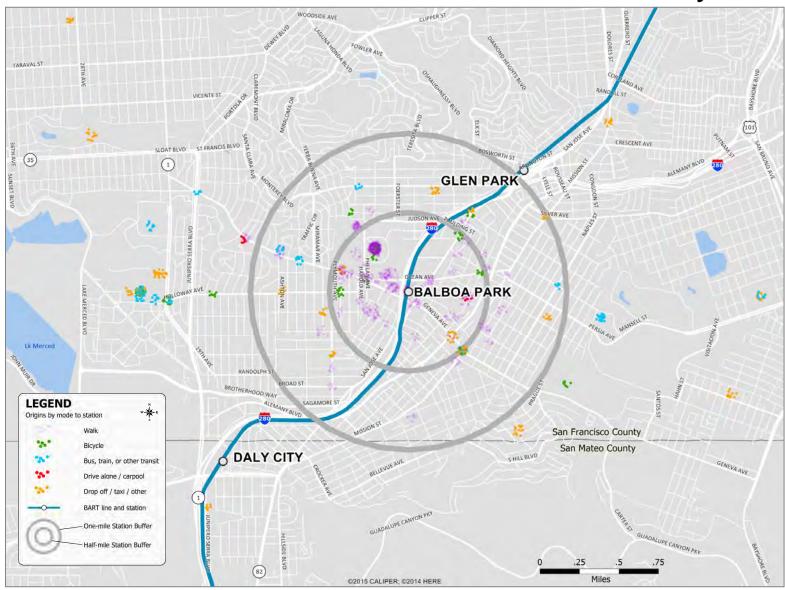

# Balboa Park Station: Non-Home Locations of BART Riders by Mode

## Daly City Station: Non-Home Locations of BART Riders by Mode