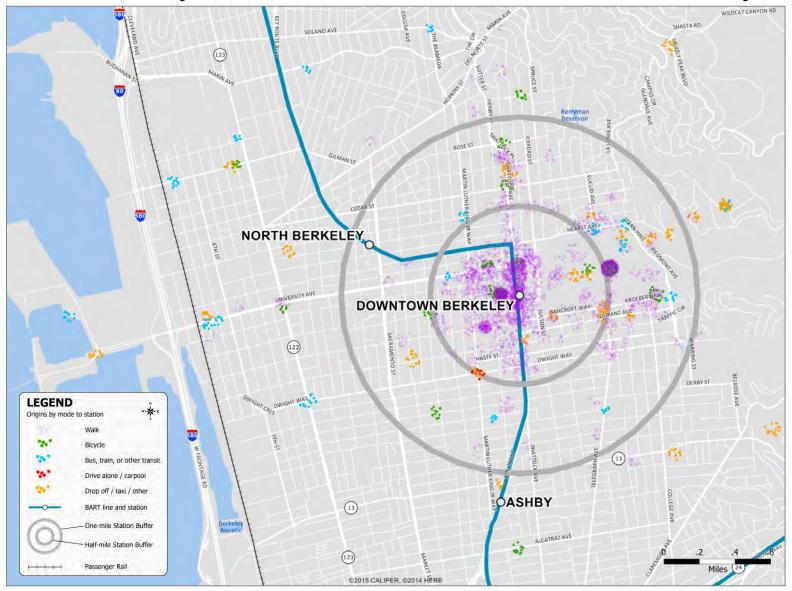

process may result in points appearing in bodies of water on some maps. The "Drive alone / carpool" category includes motorcycle, and "Drop off / taxi / other" includes app-based ridesharing services like Uber and Lyft.



# 24<sup>th</sup> St. Mission Station: Non-Home Locations of BART Riders by Mode

## Ashby Station: Non-Home Locations of BART Riders by Mode





# Balboa Park Station: Non-Home Locations of BART Riders by Mode

#### Civic Center / UN Plaza Station: Non-Home Locations of BART Riders by Mode



# **Coliseum Station: Non-Home Locations of BART Riders by Mode**





# **Concord Station: Non-Home Locations of BART Riders by Mode**



## Daly City Station: Non-Home Locations of BART Riders by Mode

## **Downtown Berkeley Station: Non-Home Locations of BART Riders by Mode**





# Dublin / Pleasanton Station: Non-Home Locations of BART Riders by Mode



#### **Embarcadero Station: Non-Home Locations of BART Riders by Mode**



# Fremont Station: Non-Home Locations of BART Riders by Mode

# Fruitvale Station: Non-Home Locations of BART Riders by Mode