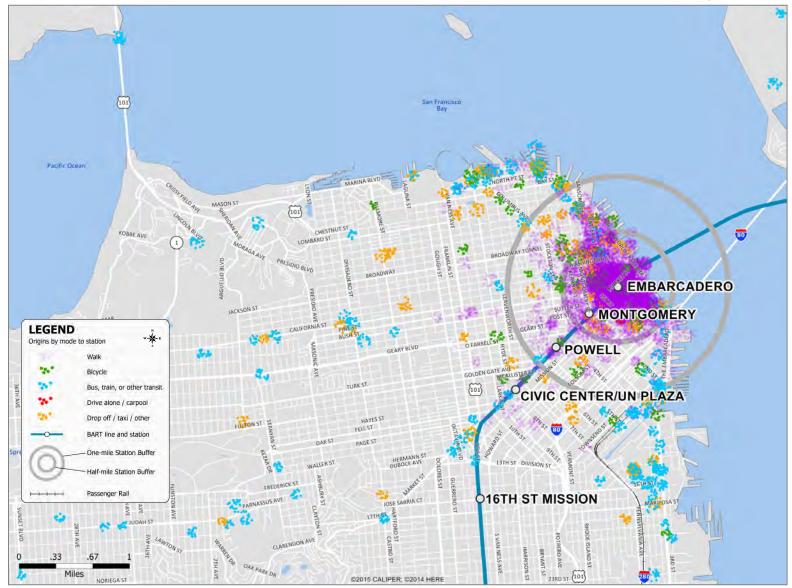

rive alone / carpool" category includes motorcycle, and "Drop off / taxi / other" includes app-based ridesharing services like Uber and Lyft.



# 24<sup>th</sup> St. Mission Station: Non-Home Locations of BART Riders by Mode

## Ashby Station: Non-Home Locations of BART Riders by Mode





# Balboa Park Station: Non-Home Locations of BART Riders by Mode

#### Civic Center / UN Plaza Station: Non-Home Locations of BART Riders by Mode



# **Coliseum Station: Non-Home Locations of BART Riders by Mode**





# **Concord Station: Non-Home Locations of BART Riders by Mode**



## Daly City Station: Non-Home Locations of BART Riders by Mode

## **Downtown Berkeley Station: Non-Home Locations of BART Riders by Mode**





# Dublin / Pleasanton Station: Non-Home Locations of BART Riders by Mode



#### **Embarcadero Station: Non-Home Locations of BART Riders by Mode**



# Fremont Station: Non-Home Locations of BART Riders by Mode

# Fruitvale Station: Non-Home Locations of BART Riders by Mode