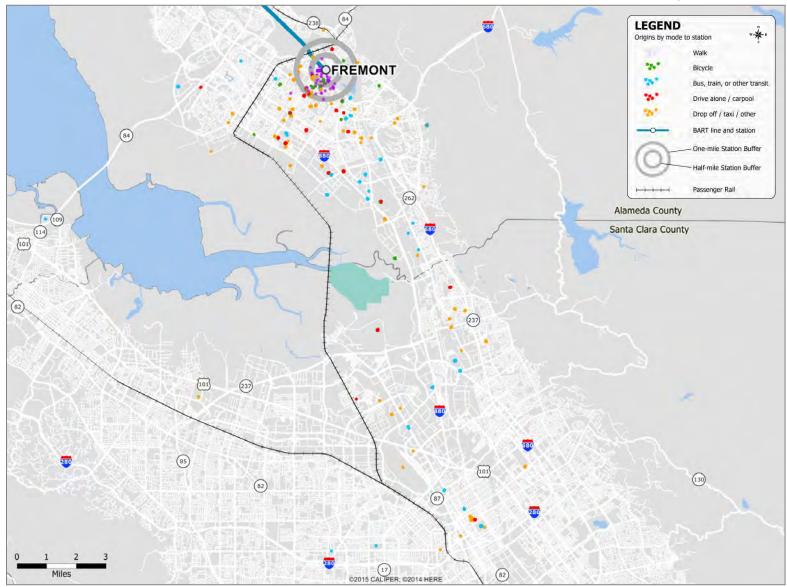

other" includes app-based ridesharing services like Uber and Lyft.



# 24<sup>th</sup> St. Mission Station: Non-Home Locations of BART Riders by Mode

## Ashby Station: Non-Home Locations of BART Riders by Mode





# Balboa Park Station: Non-Home Locations of BART Riders by Mode

#### Civic Center / UN Plaza Station: Non-Home Locations of BART Riders by Mode



# **Coliseum Station: Non-Home Locations of BART Riders by Mode**





# **Concord Station: Non-Home Locations of BART Riders by Mode**



## Daly City Station: Non-Home Locations of BART Riders by Mode

## **Downtown Berkeley Station: Non-Home Locations of BART Riders by Mode**





# Dublin / Pleasanton Station: Non-Home Locations of BART Riders by Mode



#### **Embarcadero Station: Non-Home Locations of BART Riders by Mode**



# Fremont Station: Non-Home Locations of BART Riders by Mode

# Fruitvale Station: Non-Home Locations of BART Riders by Mode