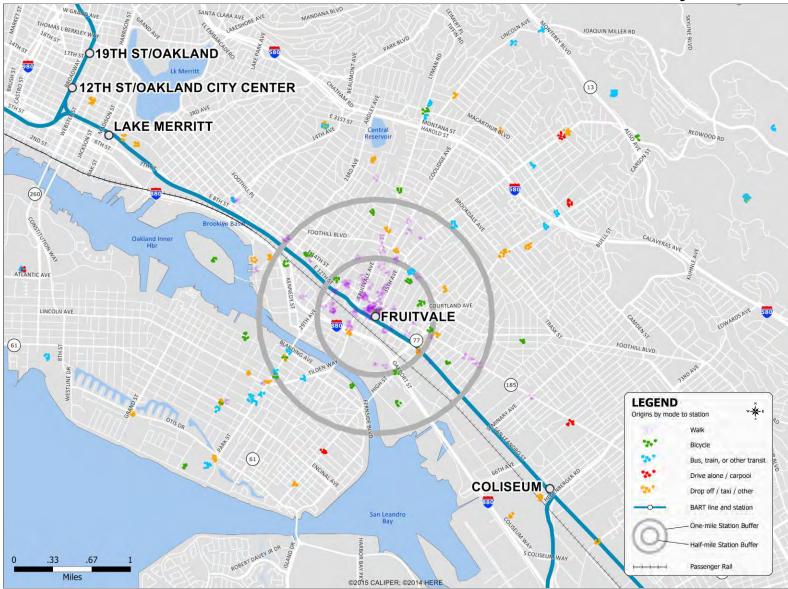

of BART Riders by Mode

## Ashby Station: Non-Home Locations of BART Riders by Mode





# Balboa Park Station: Non-Home Locations of BART Riders by Mode

#### Civic Center / UN Plaza Station: Non-Home Locations of BART Riders by Mode



# **Coliseum Station: Non-Home Locations of BART Riders by Mode**





# **Concord Station: Non-Home Locations of BART Riders by Mode**



## Daly City Station: Non-Home Locations of BART Riders by Mode

## **Downtown Berkeley Station: Non-Home Locations of BART Riders by Mode**





# Dublin / Pleasanton Station: Non-Home Locations of BART Riders by Mode



#### **Embarcadero Station: Non-Home Locations of BART Riders by Mode**



# Fremont Station: Non-Home Locations of BART Riders by Mode

# Fruitvale Station: Non-Home Locations of BART Riders by Mode