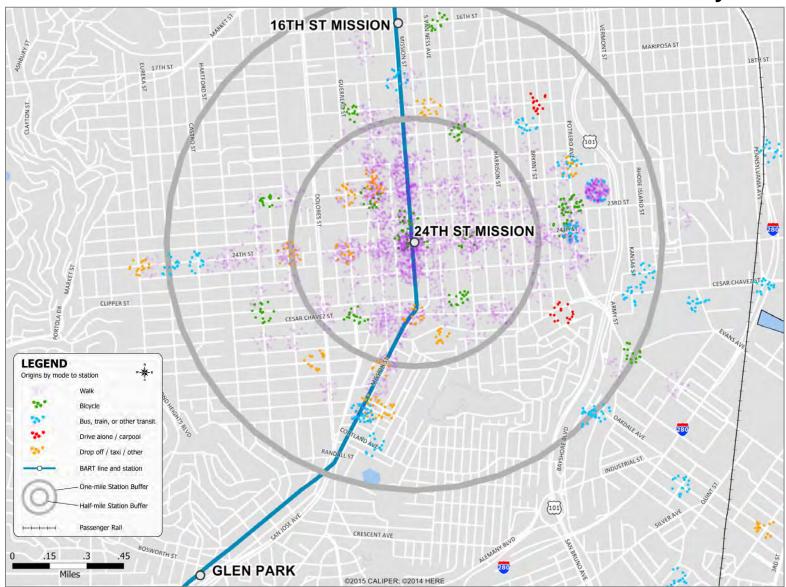

# 24<sup>th</sup> St. Mission Station: Non-Home Locations of BART Riders by Mode