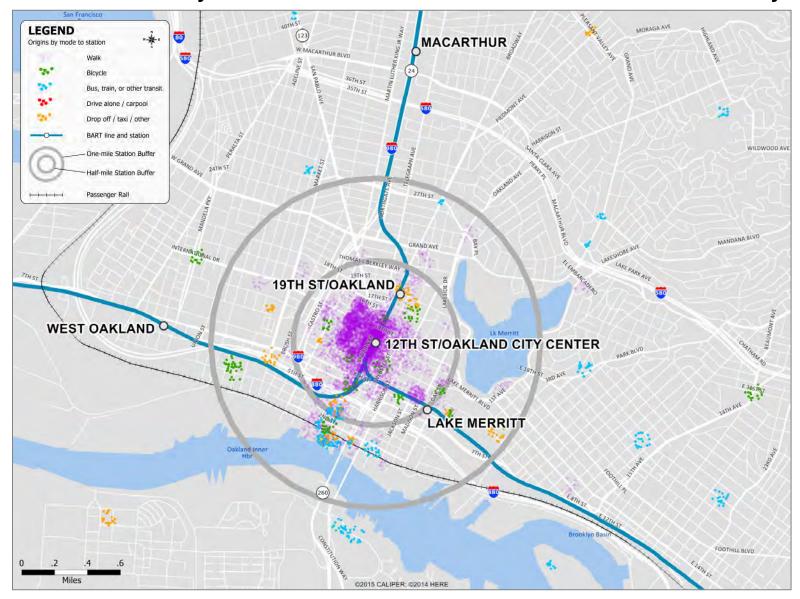

# 19th St. / Oakland Station: Non-Home Locations of BART Riders by Mode

2015 BART Station Profile Study (weekday). Data are weighted to represent average weekday ridership. Weighted points are scattered around actual origin point. Scattering process may result in points appearing in bodies of water on some maps. The "Drive alone / carpool" category includes motorcycle, and "Drop off / taxi / other" includes app-based ridesharing services like Uber and Lyft.