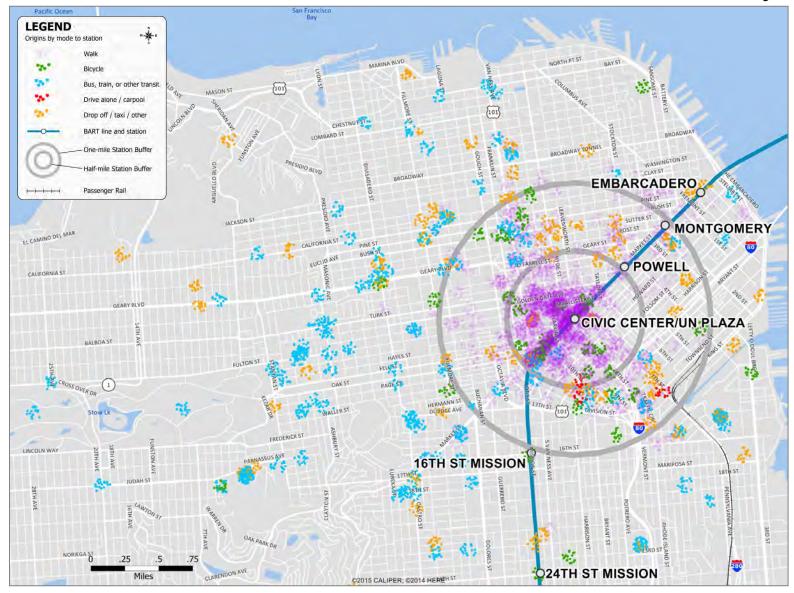

## 16<sup>th</sup> St. Mission Station: Non-Home Locations of BART Riders by Mode

# 24<sup>th</sup> St. Mission Station: Non-Home Locations of BART Riders by Mode

#### Civic Center / UN Plaza Station: Non-Home Locations of BART Riders by Mode

#### **Embarcadero Station: Non-Home Locations of BART Riders by Mode**