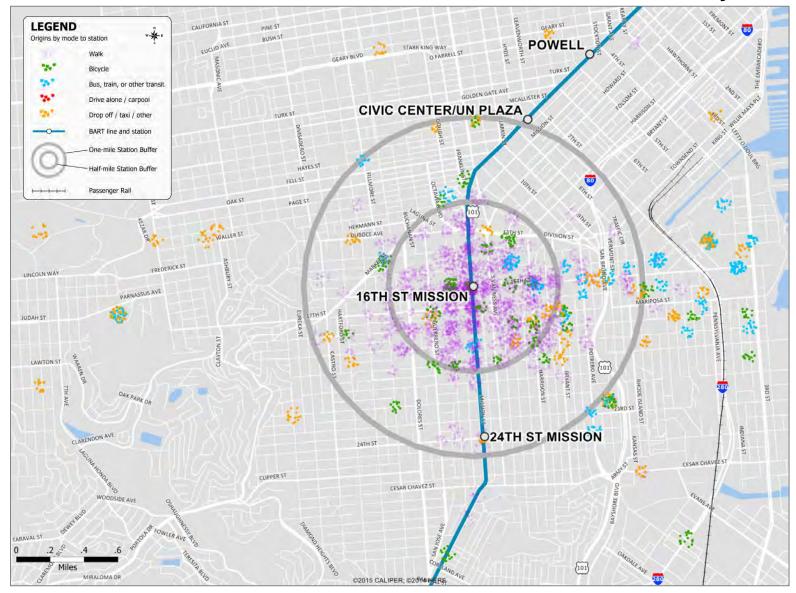

#### 12<sup>th</sup> Street / Oakland City Center Station: Non-Home Locations of BART Riders by Mode



## 16<sup>th</sup> St. Mission Station: Non-Home Locations of BART Riders by Mode





# 19th St. / Oakland Station: Non-Home Locations of BART Riders by Mode

2015 BART Station Profile Study (weekday). Data are weighted to represent average weekday ridership. Weighted points are scattered around actual origin point. Scattering process may result in points appearing in bodies of water on some maps. The "Drive alone / carpool" category includes motorcycle, and "Drop off / taxi / other" includes app-based ridesharing services like Uber and Lyft.



# 24<sup>th</sup> St. Mission Station: Non-Home Locations of BART Riders by Mode

## Ashby Station: Non-Home Locations of BART Riders by Mode





# Balboa Park Station: Non-Home Locations of BART Riders by Mode

#### Civic Center / UN Plaza Station: Non-Home Locations of BART Riders by Mode



# **Coliseum Station: Non-Home Loc