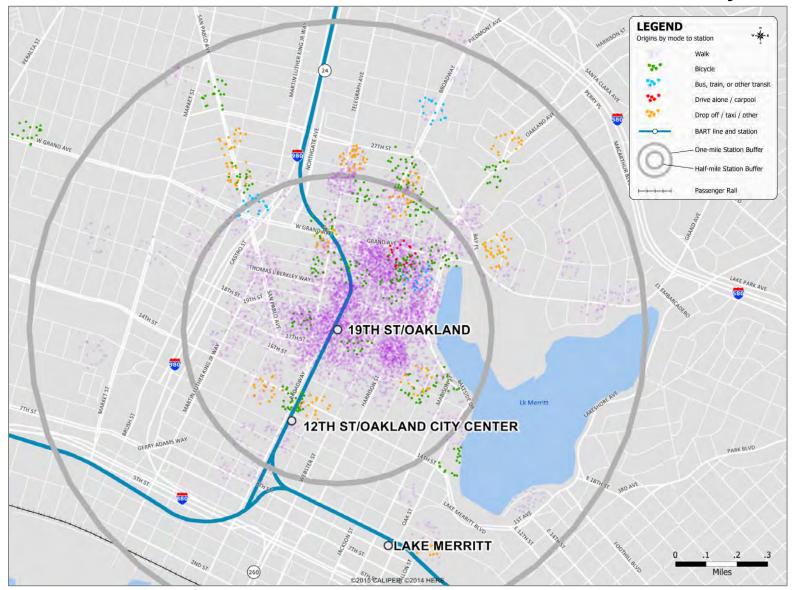

#### 12<sup>th</sup> Street / Oakland City Center Station: Non-Home Locations of BART Riders by Mode