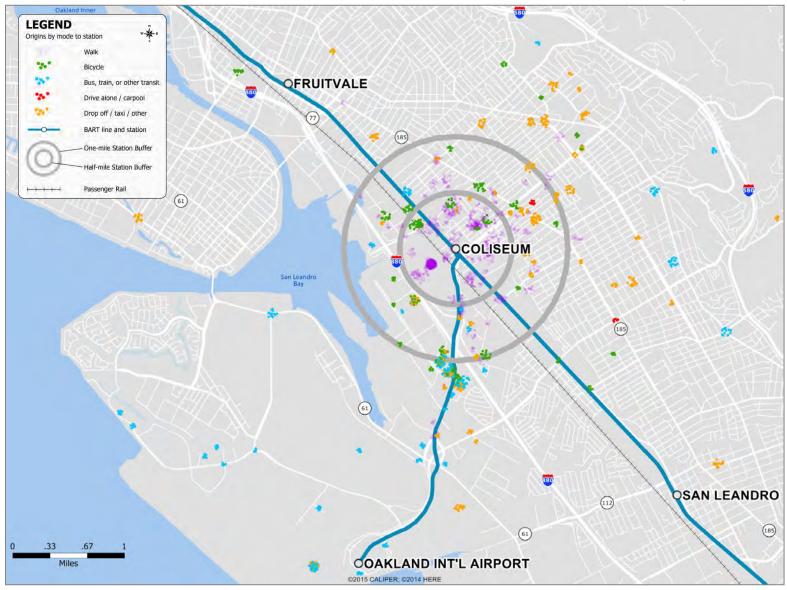

# **Coliseum Station: Non-Home Locations of BART Riders by Mode**

# Fruitvale Station: Non-Home Locations of BART Riders by Mode