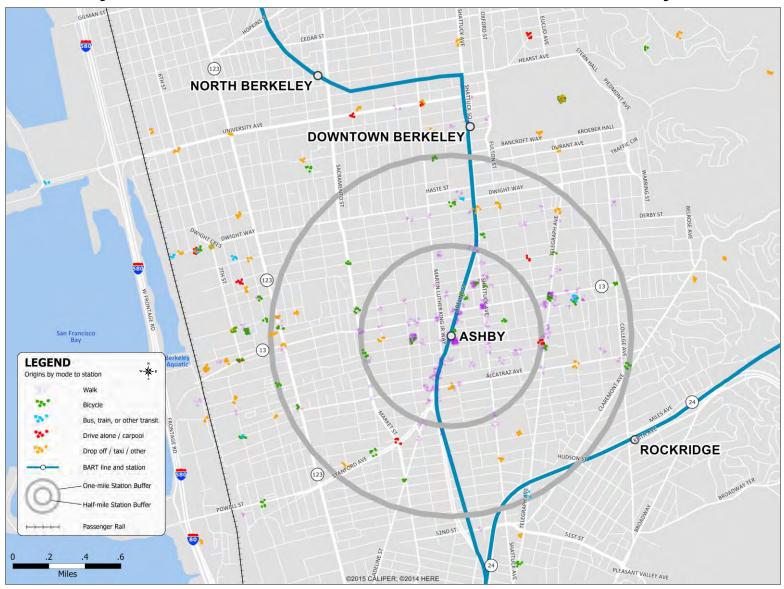

## Ashby Station: Non-Home Locations of BART Riders by Mode

## **Downtown Berkeley Station: Non-Home Locations of BART Riders by Mode**