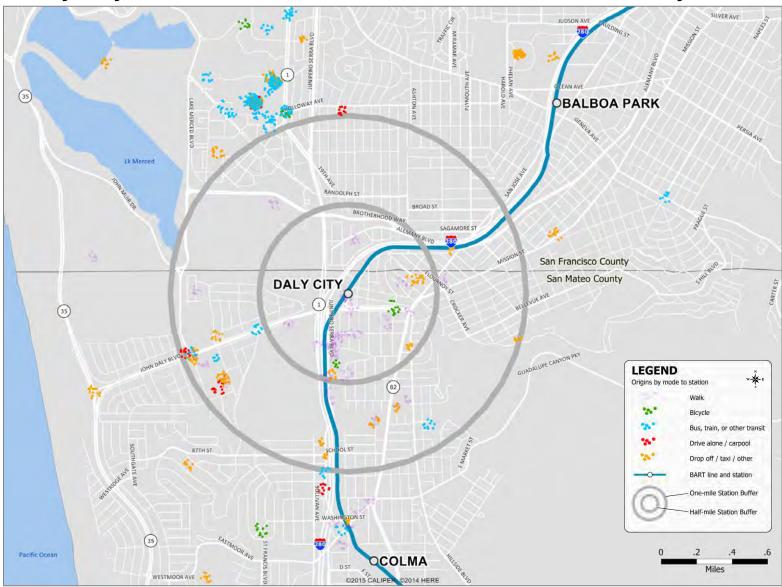

Study (weekday). Data are weighted to represent average weekday ridership. Weighted points are scattered around actual origin point. Scattering process may result in points appearing in bodies of water on some maps. The "Drive alone / carpool" category includes motorcycle, and "Drop off / taxi / other" includes app-based ridesharing services like Uber and Lyft.



# 24<sup>th</sup> St. Mission Station: Non-Home Locations of BART Riders by Mode

## Ashby Station: Non-Home Locations of BART Riders by Mode





# Balboa Park Station: Non-Home Locations of BART Riders by Mode

#### Civic Center / UN Plaza Station: Non-Home Locations of BART Riders by Mode



# **Coliseum Station: Non-Home Locations of BART Riders by Mode**





# **Concord Station: Non-Home Locations of BART Riders by Mode**



## Daly City Station: Non-Home Locations of BART Riders by Mode

## **Downtown Berkeley Station: Non-Home Locations of BART Riders by Mode**





# Dublin / Pleasanton Station: Non-Home Locations of BART Riders by Mode



#### **Embarcadero Station: Non-Home Locations of BART Riders by Mode**



# Fremont Station: Non-Home Locations of BART Riders by Mode

# Fruitvale Station: Non-Home Locations of BART Riders by Mode