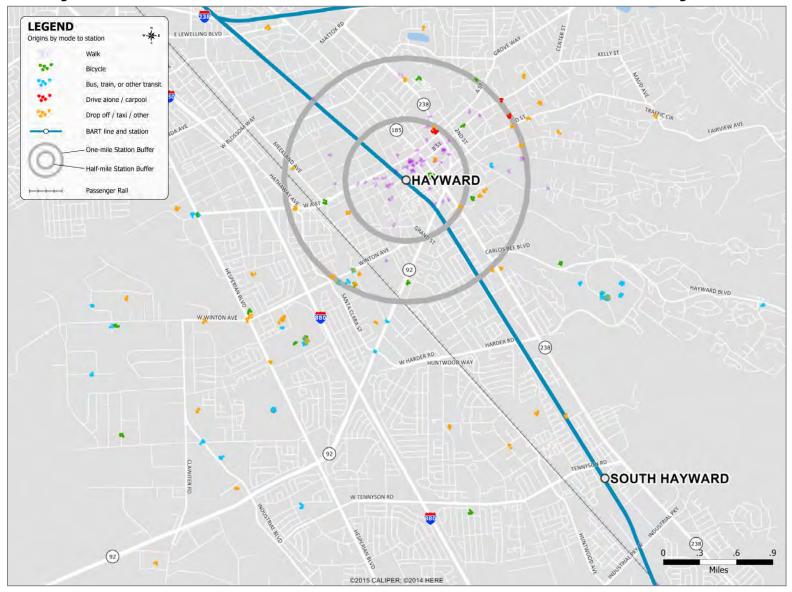

#### Glen Park Station: Non-Home Locations of BART Riders by Mode



### Hayward Station: Non-Home Locations of BART Riders by Mode



# Lake Merritt Station: Non-Home Locations of BART Riders by Mode



#### MacArthur Station: Non-Home Locations of BART Riders by Mode



#### Millbrae Station: Non-Home Locations of BART Riders by Mode



#### Montgomery Station: Non-Home Locations of BART Riders by Mode



### North Berkeley Station: Non-Home Locations of BART Riders by Mode



### Oakland Airport Station: Non-Home Locations of BART Riders by Mode



#### Powell Station: Non-Home Locations of BART Riders by Mode



### Rockridge Station: Non-Home Locations of BART Riders by Mode



### San Bruno Station: Non-Home Locations of BART Riders by Mode



### San Francisco Int'l Airport Station: Non-Home Locations of BART Riders by Mode



### San Leandro Station: Non-Home Locations of BART Riders by Mode



## Walnut Creek S