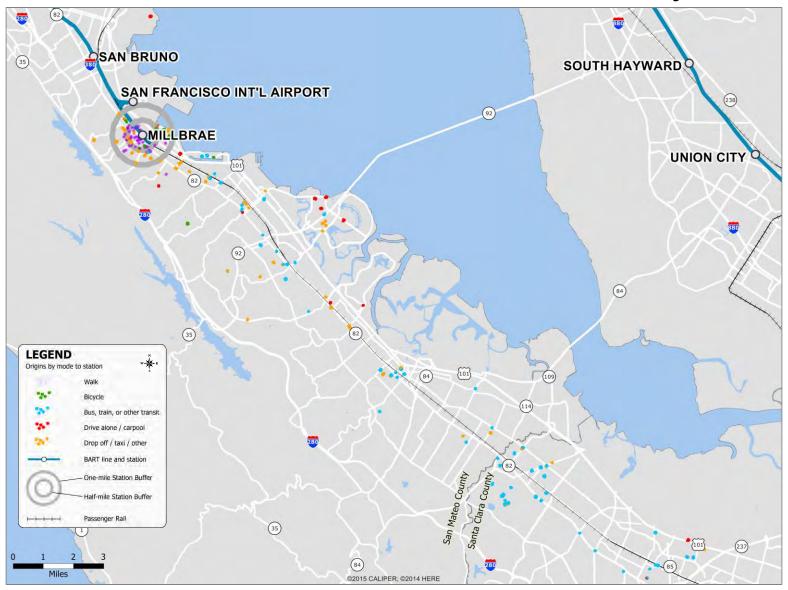

#### Glen Park Station: Non-Home Locations of BART Riders by Mode



### Hayward Station: Non-Home Locations of BART Riders by Mode



# Lake Merritt Station: Non-Home Locations of BART Riders by Mode



#### MacArthur Station: Non-Home Locations of BART Riders by Mode



#### Millbrae Station: Non-Home Locations of BART Riders by Mode



#### Montgomery Station: Non-Home Locations of BART Riders by Mode



### North Berkeley Station: Non-Home Locations of BART Riders by Mode



### Oakland Airport Station: Non-Home Locations of BART Riders by Mode



#### Powell Station: Non-Home Locations of BART Riders by Mode



### Rockridge Station: Non-Home Locations of BART Riders by Mode



### San Bruno Station: Non-Home Locations of BART Riders by Mode



### San Francisco Int'l Airport Station: Non-Home Locations of BART Riders by Mode



### San Leandro Station: Non-Home Locations of BART Riders by Mode



## Walnut Creek Station: Non-Home Locations of BART Riders by Mode



### West Dublin / Pleasanton Station: Non-Home Locations of BART Riders by Mode