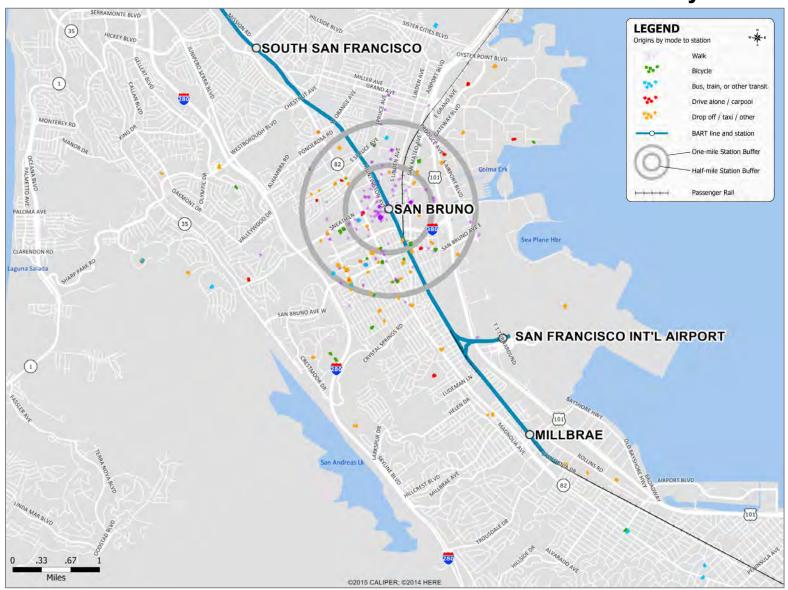

#### Glen Park Station: Non-Home Locations of BART Riders by Mode



### Hayward Station: Non-Home Locations of BART Riders by Mode



# Lake Merritt Station: Non-Home Locations of BART Riders by Mode



#### MacArthur Station: Non-Home Locations of BART Riders by Mode



#### Millbrae Station: Non-Home Locations of BART Riders by Mode



#### Montgomery Station: Non-Home Locations of BART Riders by Mode



### North Berkeley Station: Non-Home Locations of BART Riders by Mode



### Oakland Airport Station: Non-Home Locations of BART Riders by Mode



#### Powell Station: Non-Home Locations of BART Riders by Mode



### Rockridge Station: Non-Home Locations of BART Riders by Mode



### San Bruno Station: Non-Home Locations of BART Riders by Mode



### San Francisco Int'l Airport Station: Non-Home Locations of BART Riders by Mode



### San Leandro Station: Non-Home Locations of BART Riders by Mode



## Walnut Creek Station: Non-Home Locations of BART Riders by Mode



### West Dublin / Pleasanton Station: Non-Home Locations of BART Riders by Mode