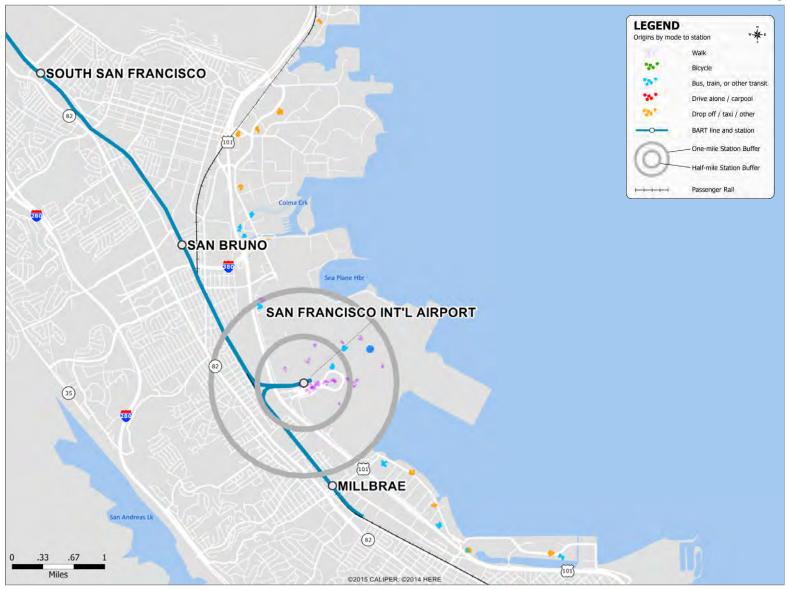

### San Francisco Int'l Airport Station: Non-Home Locations of BART Riders by Mode