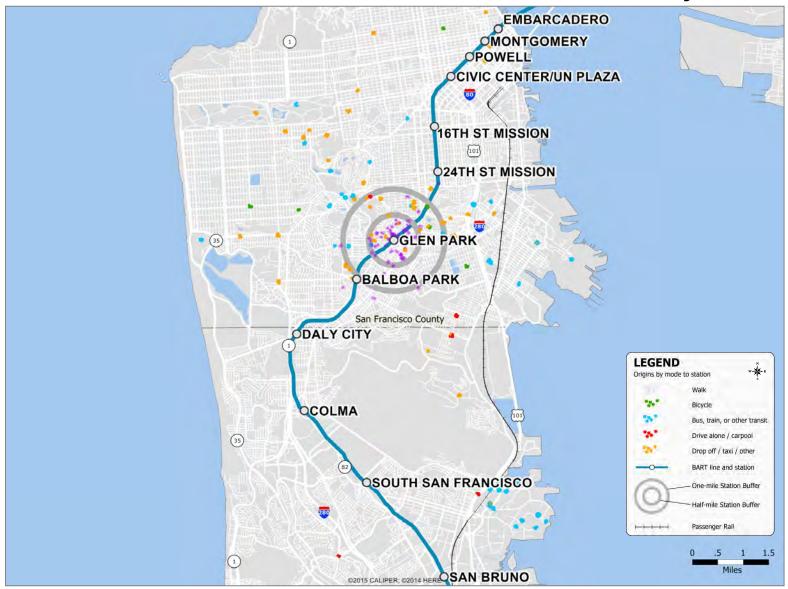

#### Glen Park Station: Non-Home Locations of BART Riders by Mode



### Hayward Station: Non-Home Locations of BART Riders by Mode



# Lake Merritt Station: Non-Home Locations of BART Riders by Mode



#### MacArthur Station: Non-Home Locations of BART Riders by Mode



#### Millbrae Station: Non-Home Locations of BART Riders by Mode



#### Montgomery Station: Non-Home Locations of BART Riders by Mode



### North Berkeley Station: Non-Home Locations of BART Riders by Mode



### Oakland Airport Station: Non-Home Locations of BART Riders by Mode



#### Powell Station: Non-Home Locations of BART Riders by Mode



### Rockridge Station: Non-Home Locations of BART Riders by Mode



### San Bruno Station: Non-Home Locations of BART Riders by Mode



### San Francisco Int'l Airport Station: Non-Home Locations of BART Riders by Mode



### San Leandro Stati