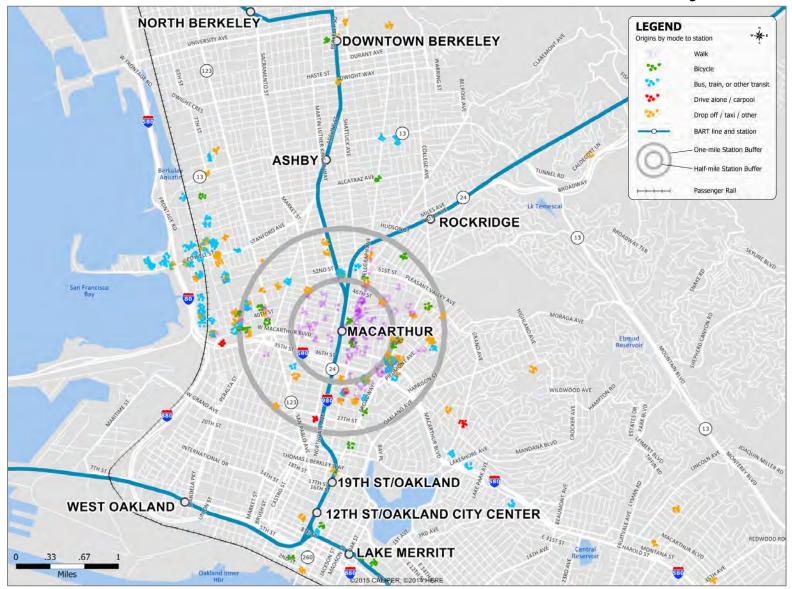

#### Glen Park Station: Non-Home Locations of BART Riders by Mode



### Hayward Station: Non-Home Locations of BART Riders by Mode



# Lake Merritt Station: Non-Home Locations of BART Riders by Mode



#### MacArthur Station: Non-Home Locations of BART Riders by Mode



#### Millbrae Station: Non-Home Locations of BART Riders by Mode



#### Montgomery Station: Non-Home Locations of BART Riders by Mode



### North Berkeley Station: Non-Home Locations of BART Riders by Mode



### Oakland Airport Station: Non-Home Locations of BART Riders by Mode



#### Powell Station: Non-Home Locations of BART Riders by Mode



### Rockridge Station: Non-Home Locations of BART Riders by Mode



### San Bruno Station: Non-Home Locations of BART Riders by Mode



### San Francisco Int'l Airport Station: Non-Home Locations of BART Riders by Mode



### San Leandro Station: Non-Home Locations of BART Riders by Mode



## Walnut Creek Station: Non-Home Locations of BART Riders by Mode



### West Dublin / Pleasanton Station: Non-Home Locations of BART Riders by Mode