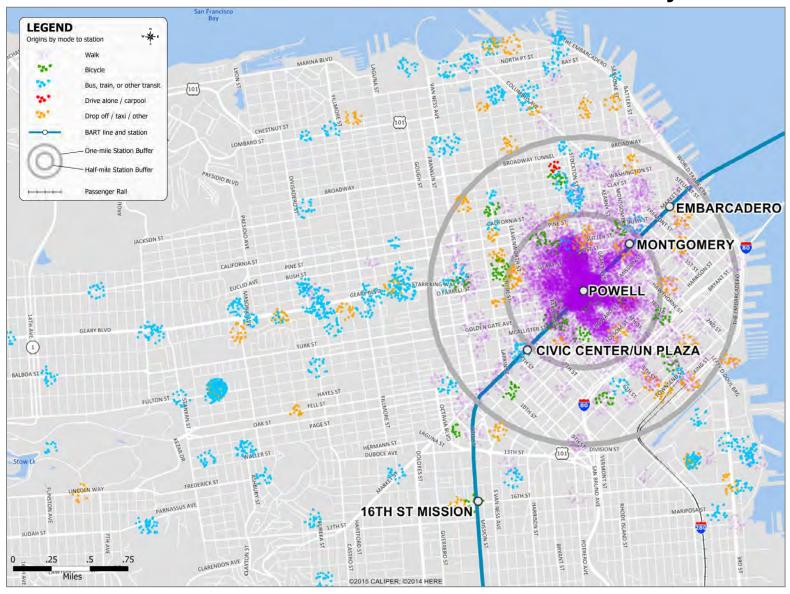

#### Montgomery Station: Non-Home Locations of BART Riders by Mode

#### Powell Station: Non-Home Locations of BART Riders by Mode