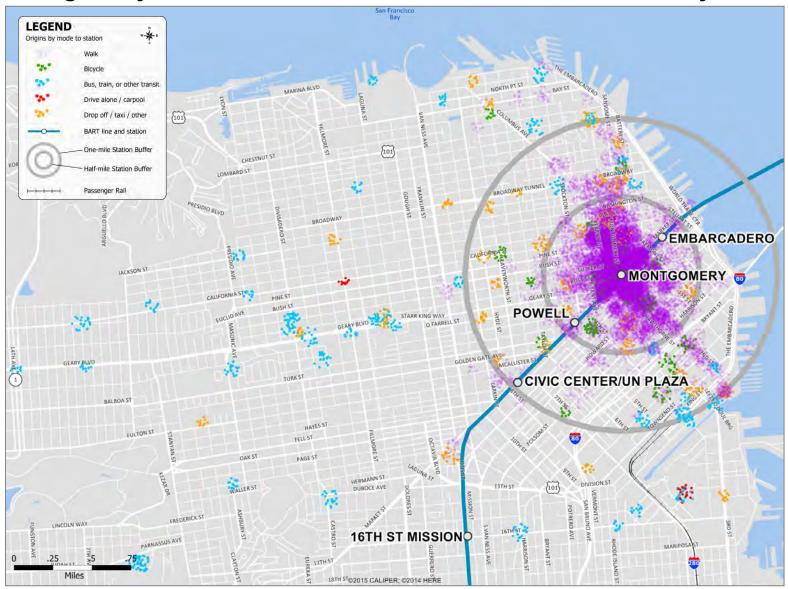

#### Montgomery Station: Non-Home Locations of BART Riders by Mode

#### Powell Station: Non-Home Locations of BART Riders by Mode