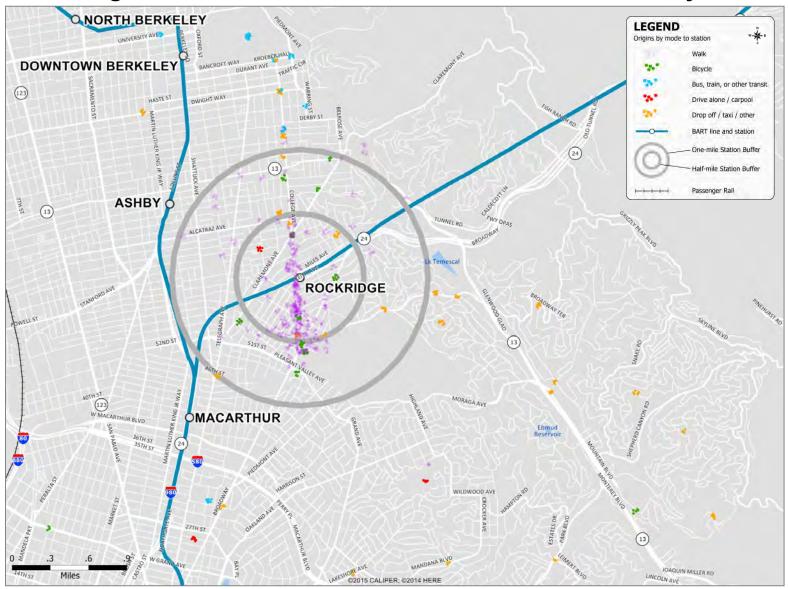

#### Glen Park Station: Non-Home Locations of BART Riders by Mode



### Hayward Station: Non-Home Locations of BART Riders by Mode



# Lake Merritt Station: Non-Home Locations of BART Riders by Mode



#### MacArthur Station: Non-Home Locations of BART Riders by Mode



#### Millbrae Station: Non-Home Locations of BART Riders by Mode



#### Montgomery Station: Non-Home Locations of BART Riders by Mode



### North Berkeley Station: Non-Home Locations of BART Riders by Mode



### Oakland Airport Station: Non-Home Locations of BART Riders by Mode



#### Powell Station: Non-Home Locations of BART Riders by Mode



### Rockridge Station: Non-Home Locations of BART Riders by Mode



### San Bruno Station: Non-Home Locations of BART Riders by Mode



### San Francisco Int'l Airport Station: Non-Home Locations of BART Riders by Mode



### San Leandro Station: Non-Home Locations of BART Riders by Mode



## Walnut Creek Station: Non-Home Locations of BART Riders by Mode



### West Dublin / Pleasanton Station: Non-Home Locations of BART Riders by Mode