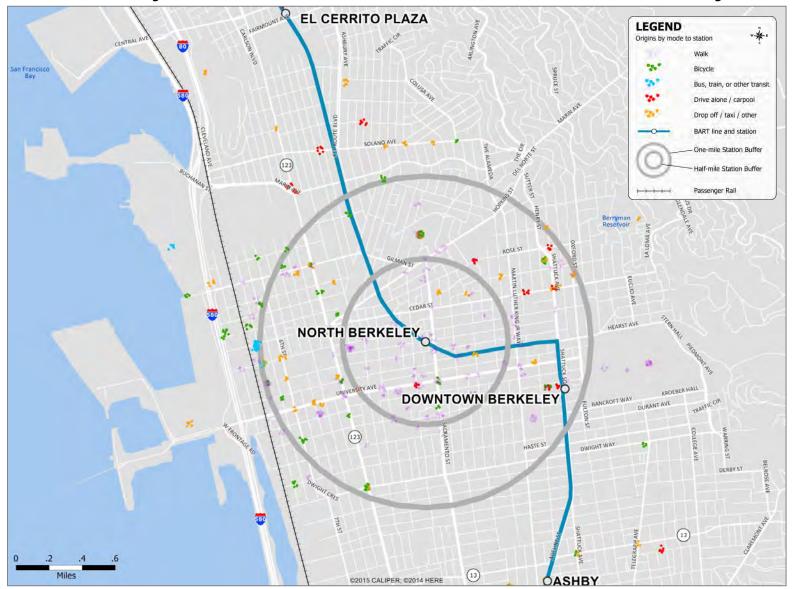

#### Glen Park Station: Non-Home Locations of BART Riders by Mode



### Hayward Station: Non-Home Locations of BART Riders by Mode



# Lake Merritt Station: Non-Home Locations of BART Riders by Mode



#### MacArthur Station: Non-Home Locations of BART Riders by Mode



#### Millbrae Station: Non-Home Locations of BART Riders by Mode



#### Montgomery Station: Non-Home Locations of BART Riders by Mode



### North Berkeley Station: Non-Home Locations of BART Riders by Mode



### Oakland Airport Station: Non-Home Locations of BART Riders by Mode



#### Powell Station: Non-Home Locations of BART Riders by Mode



### Rockridge Station: Non-Home Locations of BART Riders by Mode



### San Bruno Station: Non-Home Locations of BART Riders by Mode



### San Francisco Int'l Airport Station: Non-Home Locations of BART Riders by Mode



### San Leandro Station: Non-Home Locations of BART Riders by Mode



## Walnut Creek Station: Non-Home Locations of BART Riders by Mode



### West Dublin / Pleasanton Station: Non-Home Locations of BART Riders by Mode