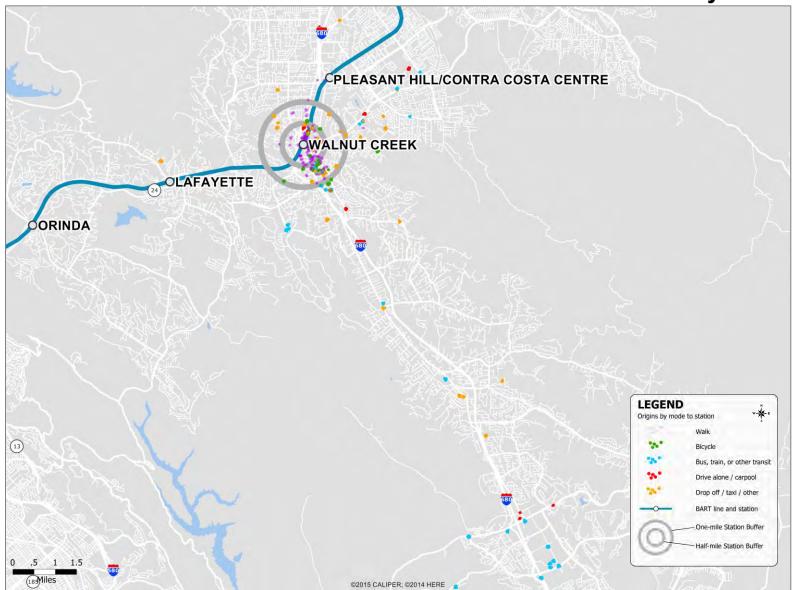

T Riders by Mode



#### MacArthur Station: Non-Home Locations of BART Riders by Mode



#### Millbrae Station: Non-Home Locations of BART Riders by Mode



#### Montgomery Station: Non-Home Locations of BART Riders by Mode



### North Berkeley Station: Non-Home Locations of BART Riders by Mode



### Oakland Airport Station: Non-Home Locations of BART Riders by Mode



#### Powell Station: Non-Home Locations of BART Riders by Mode



### Rockridge Station: Non-Home Locations of BART Riders by Mode



### San Bruno Station: Non-Home Locations of BART Riders by Mode



### San Francisco Int'l Airport Station: Non-Home Locations of BART Riders by Mode



### San Leandro Station: Non-Home Locations of BART Riders by Mode



## Walnut Creek Station: Non-Home Locations of BART Riders by Mode



### West Dublin / Pleasanton Station: Non-Home Locations of BART Riders by Mode