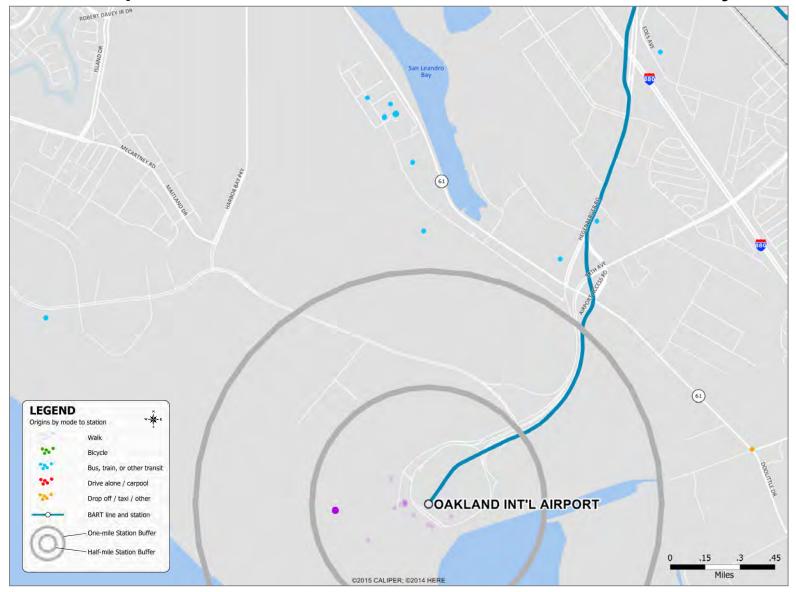

#### Glen Park Station: Non-Home Locations of BART Riders by Mode



### Hayward Station: Non-Home Locations of BART Riders by Mode



# Lake Merritt Station: Non-Home Locations of BART Riders by Mode



#### MacArthur Station: Non-Home Locations of BART Riders by Mode



#### Millbrae Station: Non-Home Locations of BART Riders by Mode



#### Montgomery Station: Non-Home Locations of BART Riders by Mode



### North Berkeley Station: Non-Home Locations of BART Riders by Mode



### Oakland Airport Station: Non-Home Locations of BART Riders by Mode



#### Powell Station: Non-Home Locations of BART Riders by Mode



### Rockridge Station: Non-Home Locations of BART Riders by Mode



### San Bruno Station: Non-Home Locations of BART Riders by Mode



### San Francisco Int'l Airport Station: Non-Home Locations of BART Riders by Mode



### San Leandro Station: Non-Home Locations of BART Riders by Mode



## Walnut Creek Station: Non-Home Locations of BART Riders by Mode



### West Dublin / Pleasanton Station: Non-Home Locations of BART Riders by Mode