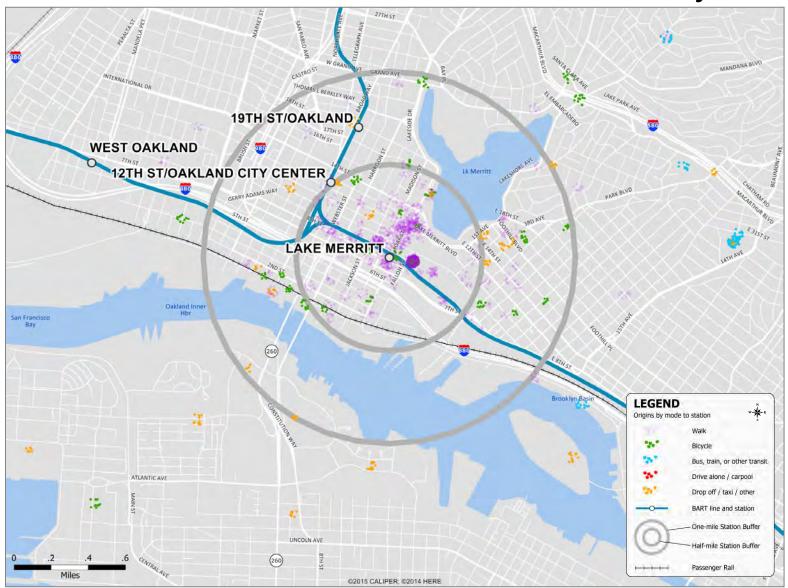

#### Glen Park Station: Non-Home Locations of BART Riders by Mode



### Hayward Station: Non-Home Locations of BART Riders by Mode



# Lake Merritt Station: Non-Home Locations of BART Riders by Mode



#### MacArthur Station: Non-Home Locations of BART Riders by Mode



#### Millbrae Station: Non-Home Locations of BART Riders by Mode



#### Montgomery Station: Non-Home Locations of BART Riders by Mode



### North Berkeley Station: Non-Home Locations of BART Riders by Mode



### Oakland Airport Station: Non-Home Locations of BART Riders by Mode



#### Powell Station: Non-Home Locations of BART Riders by Mode



### Rockridge Station: Non-Home Locations of BART Riders by Mode



### San Bruno Station: Non-Home Locations of BART Riders by Mode



### San Francisco Int'l Airport Station: Non-Home Locations of BART Riders by Mode



### San Leandro Station: Non-Home Locations of BART Riders by Mode



## Walnut Creek Station: Non-Home Locations of BART Riders by Mode



### West Dublin