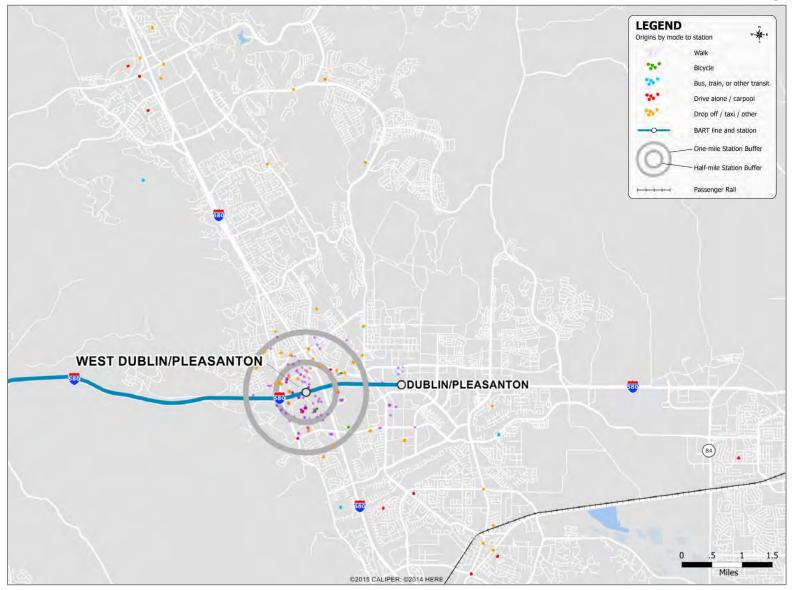

de



#### Millbrae Station: Non-Home Locations of BART Riders by Mode



#### Montgomery Station: Non-Home Locations of BART Riders by Mode



### North Berkeley Station: Non-Home Locations of BART Riders by Mode



### Oakland Airport Station: Non-Home Locations of BART Riders by Mode



#### Powell Station: Non-Home Locations of BART Riders by Mode



### Rockridge Station: Non-Home Locations of BART Riders by Mode



### San Bruno Station: Non-Home Locations of BART Riders by Mode



### San Francisco Int'l Airport Station: Non-Home Locations of BART Riders by Mode



### San Leandro Station: Non-Home Locations of BART Riders by Mode



## Walnut Creek Station: Non-Home Locations of BART Riders by Mode



### West Dublin / Pleasanton Station: Non-Home Locations of BART Riders by Mode