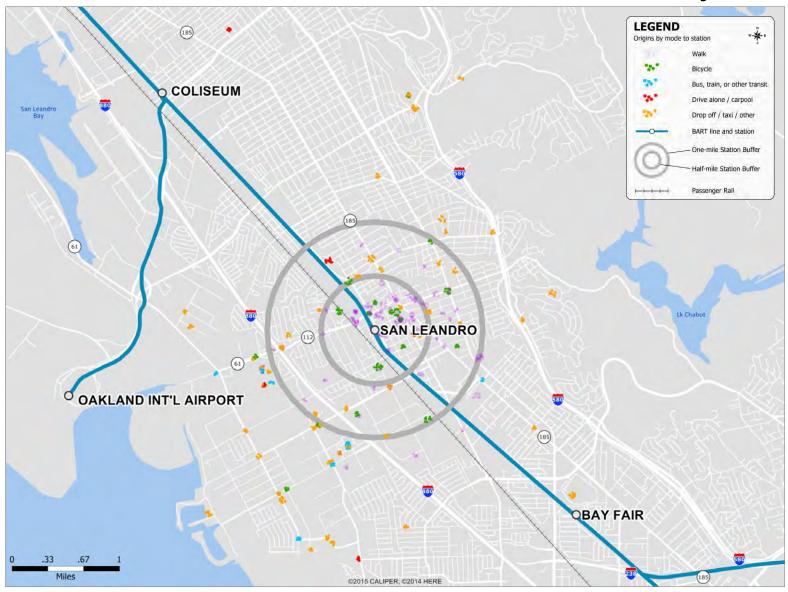

RT Riders by Mode



# Lake Merritt Station: Non-Home Locations of BART Riders by Mode



#### MacArthur Station: Non-Home Locations of BART Riders by Mode



#### Millbrae Station: Non-Home Locations of BART Riders by Mode



#### Montgomery Station: Non-Home Locations of BART Riders by Mode



### North Berkeley Station: Non-Home Locations of BART Riders by Mode



### Oakland Airport Station: Non-Home Locations of BART Riders by Mode



#### Powell Station: Non-Home Locations of BART Riders by Mode



### Rockridge Station: Non-Home Locations of BART Riders by Mode



### San Bruno Station: Non-Home Locations of BART Riders by Mode



### San Francisco Int'l Airport Station: Non-Home Locations of BART Riders by Mode



### San Leandro Station: Non-Home Locations of BART Riders by Mode



## Walnut Creek Station: Non-Home Locations of BART Riders by Mode



### West Dublin / Pleasanton Station: Non-Home Locations of BART Riders by Mode