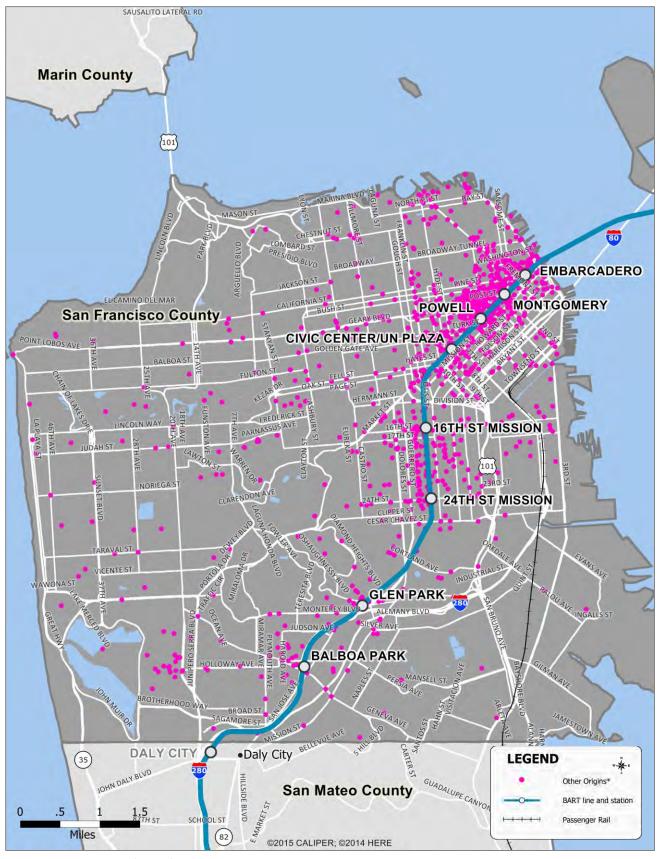

## San Francisco County: Other Locations of BART Riders\*

<sup>\*</sup>Other locations include places other than home or work, such as schools, shopping areas, entertainment venues, and airports.