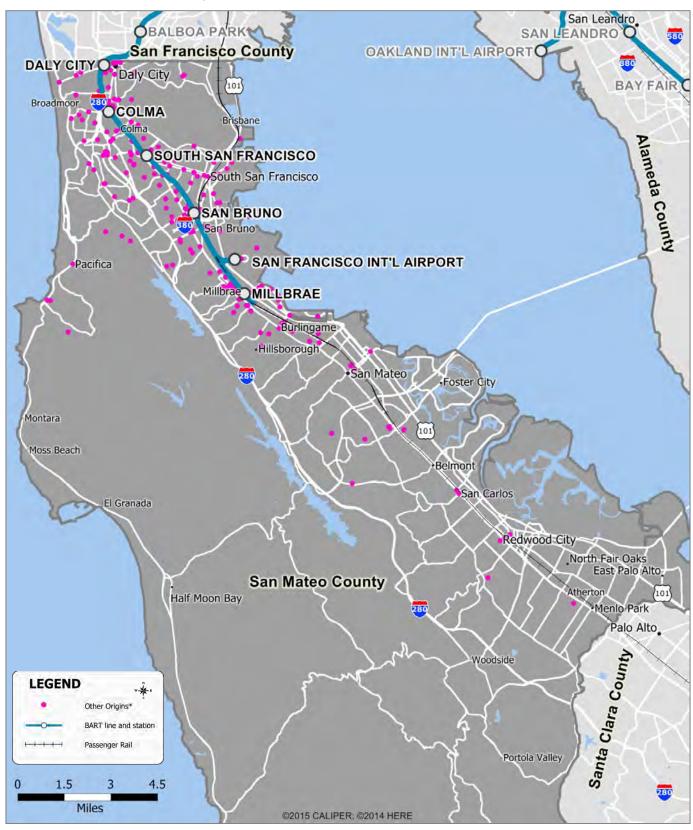

### San Mateo County: Other Locations of BART Riders\*

<sup>\*</sup>Other locations include places other than home or work, such as schools, shopping areas, entertainment venues, and airports.