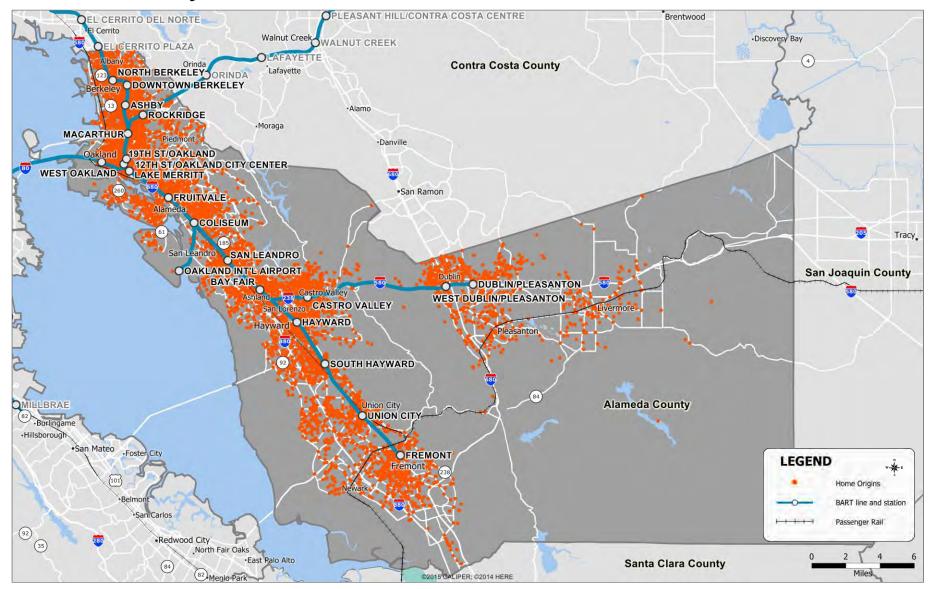

### **Alameda County: Home Locations of BART Riders**



### **Alameda County: Work Locations of BART Riders**



#### **Alameda County: Other Locations of BART Riders\***



<sup>\*</sup>Other locations include places other than home or work, such as schools, shopping areas, entertainment venues, and airports.

### **Contra Costa County: Home Locations of BART Riders**



### **Contra Costa County: Work Locations of BART Riders**



## **Contra Costa County: Other Locations of BART Riders\***



2015 BART Station Profile Study (weekday). Data shown on this map are not weighted.

\*Other locations include places other than home or work, such as schools, shopping areas, entertainment venues, and airports.

# San Francisco County: Home Locations of BART Riders



# San Francisco County: Work Locations of BART Riders



## San Francisco County: O