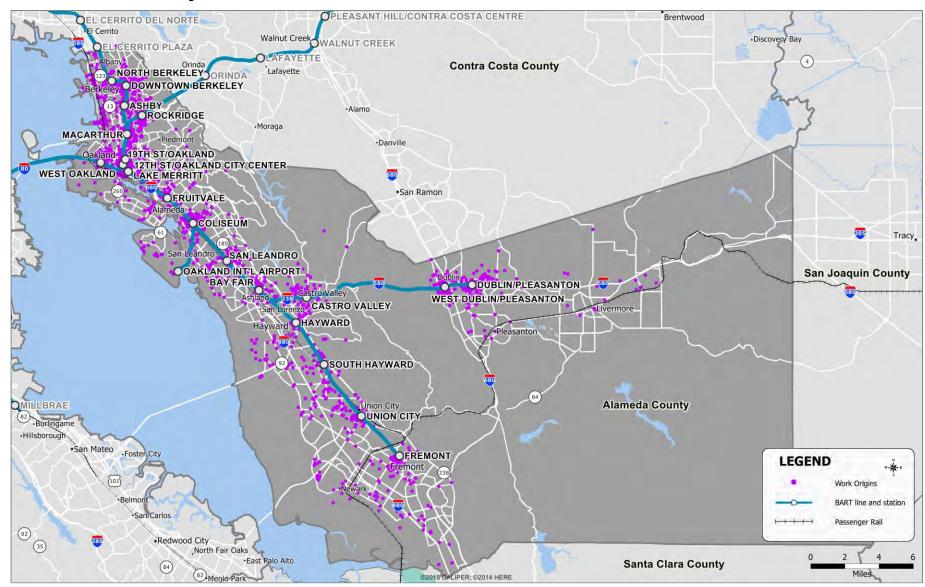

### **Alameda County: Home Locations of BART Riders**



### **Alameda County: Work Locations of BART Riders**



#### **Alameda County: Other Locations of BART Riders\***



<sup>\*</sup>Other locations include places other than home or work, such as schools, shopping areas, entertainment venues, and airports.

### **Contra Costa County: Home Locations of BART Riders**



### **Contra Costa County: Work Locations of BART Riders**



## **Contra Costa County: Other Locations of BART Riders\***



2015 BART Station Profile Study (weekday). Data shown on this map are not weighted.

\*Other locations include places other than home or work, such as schools, shopping areas, entertainment venues, and airports.

# San Francisco County: Home Locations of BART Riders



# San Francisco County: Work Locations of BART Riders



## San Francisco County: Other Locations of BART Riders\*



<sup>\*</sup>Other loc