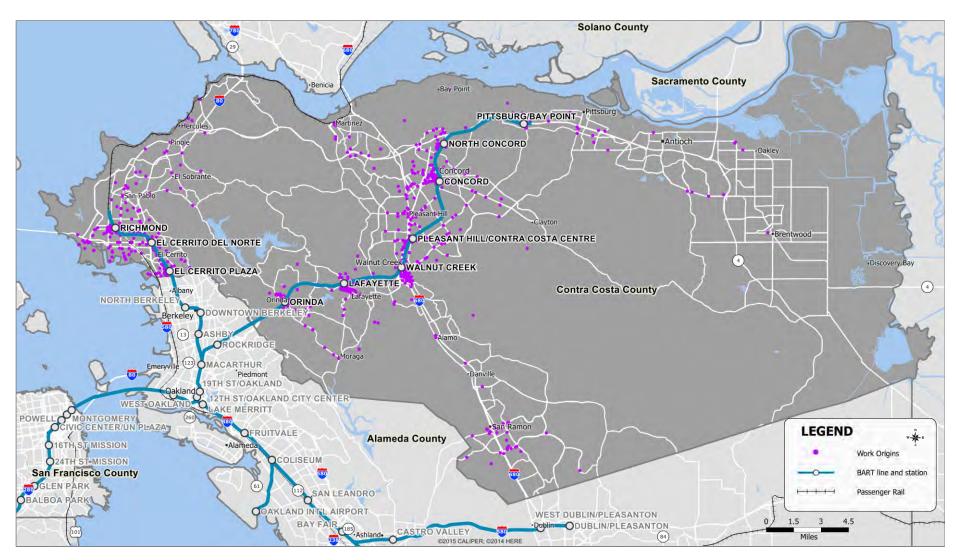

### **Alameda County: Home Locations of BART Riders**



### **Alameda County: Work Locations of BART Riders**



#### **Alameda County: Other Locations of BART Riders\***



<sup>\*</sup>Other locations include places other than home or work, such as schools, shopping areas, entertainment venues, and airports.

### **Contra Costa County: Home Locations of BART Riders**



### **Contra Costa County: Work Locations of BART Riders**



## **Contra Costa County: Other Locations of BART Riders\***



2015 BART Station Profile Study (weekday). Data shown on this map are not weighted.

\*Other locations include places other than home or work, such as schools, shopping areas, entertainment venues, and airports.

# San Francisco County: Home Locations of BART Riders



# San Francisco County: Work Locations of BART Riders



## San Francisco County: Other Locations of BART Riders\*



<sup>\*</sup>Other locations include places other than home or work, such as schools, shopping areas, entertainment venues, and airports.

## San Mateo County: Home Locations of BART Riders



### San Mateo County: Work Locations of BART Riders



### San Mateo County: Other Locations of BART Riders\*



<sup>\*</sup>Other locations include pla