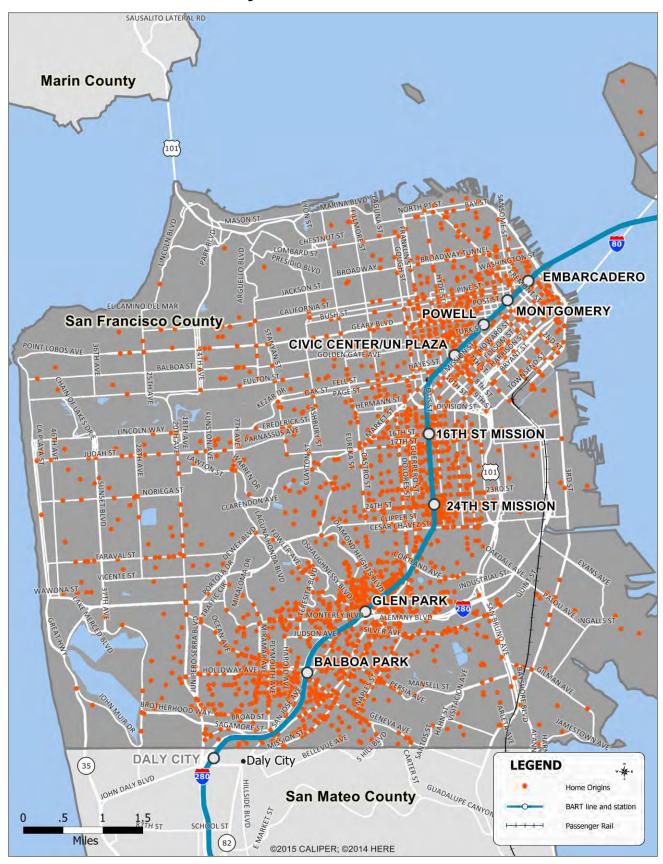

### **Alameda County: Home Locations of BART Riders**



### **Alameda County: Work Locations of BART Riders**



#### **Alameda County: Other Locations of BART Riders\***



<sup>\*</sup>Other locations include places other than home or work, such as schools, shopping areas, entertainment venues, and airports.

### **Contra Costa County: Home Locations of BART Riders**



### **Contra Costa County: Work Locations of BART Riders**



## **Contra Costa County: Other Locations of BART Riders\***



2015 BART Station Profile Study (weekday). Data shown on this map are not weighted.

\*Other locations include places other than home or work, such as schools, shopping areas, entertainment venues, and airports.

# San Francisco County: Home Locations of BART Riders



# San Francisco County: Work Locations of BART Riders



## San Francisco County: Other Locations of BART Riders\*



<sup>\*</sup>Other locations include places other than home or work, such as schools, shopping areas, entertainment venues, and airports.

## San Mateo County: Home Locations of BART Riders



### San Mateo County: Work Locations of BART Riders



### San Mateo County: Other Locations of BART Riders\*



<sup>\*</sup>Other locations include places other than home or work, such as schools, shopping areas, entertainment venues, and airports.