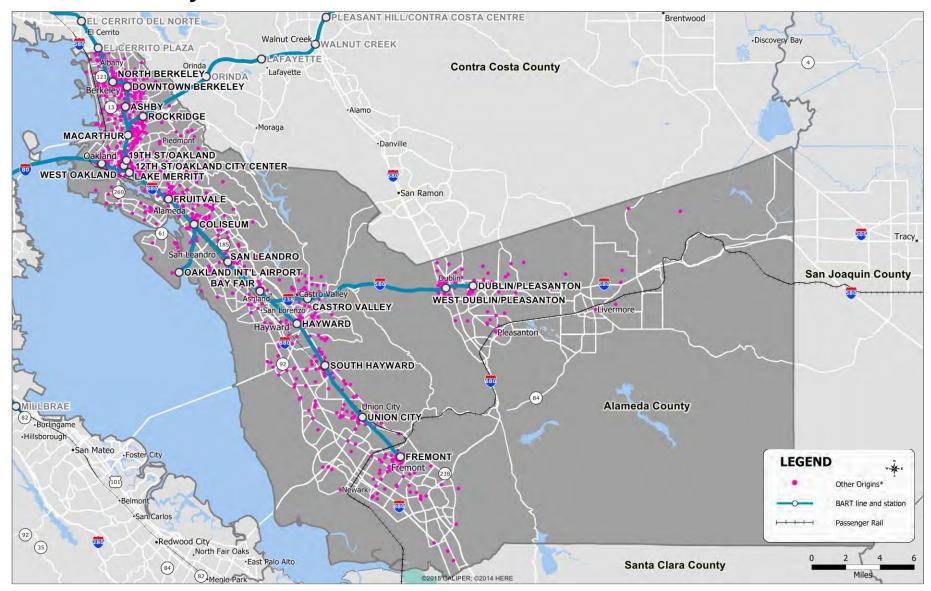

#### **Alameda County: Other Locations of BART Riders\***

<sup>\*</sup>Other locations include places other than home or work, such as schools, shopping areas, entertainment venues, and airports.