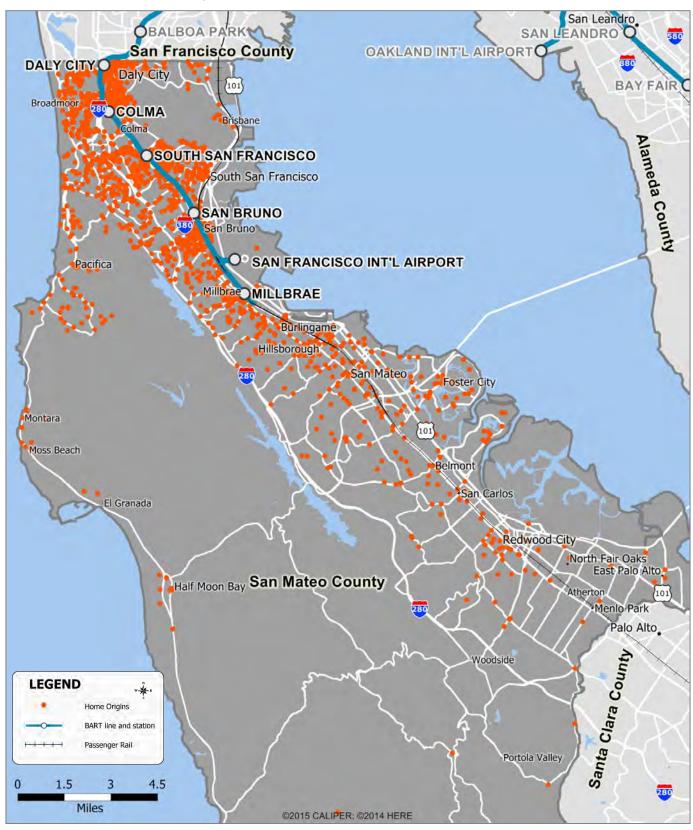

rtainment venues, and airports.

### **Contra Costa County: Home Locations of BART Riders**



### **Contra Costa County: Work Locations of BART Riders**



## **Contra Costa County: Other Locations of BART Riders\***



2015 BART Station Profile Study (weekday). Data shown on this map are not weighted.

\*Other locations include places other than home or work, such as schools, shopping areas, entertainment venues, and airports.

# San Francisco County: Home Locations of BART Riders



# San Francisco County: Work Locations of BART Riders



## San Francisco County: Other Locations of BART Riders\*



<sup>\*</sup>Other locations include places other than home or work, such as schools, shopping areas, entertainment venues, and airports.

## San Mateo County: Home Locations of BART Riders



### San Mateo County: Work Locations of BART Riders



### San Mateo County: Other Locations of BART Riders\*



<sup>\*</sup>Other locations include places other than home or work, such as schools, shopping areas, entertainment venues, and airports.