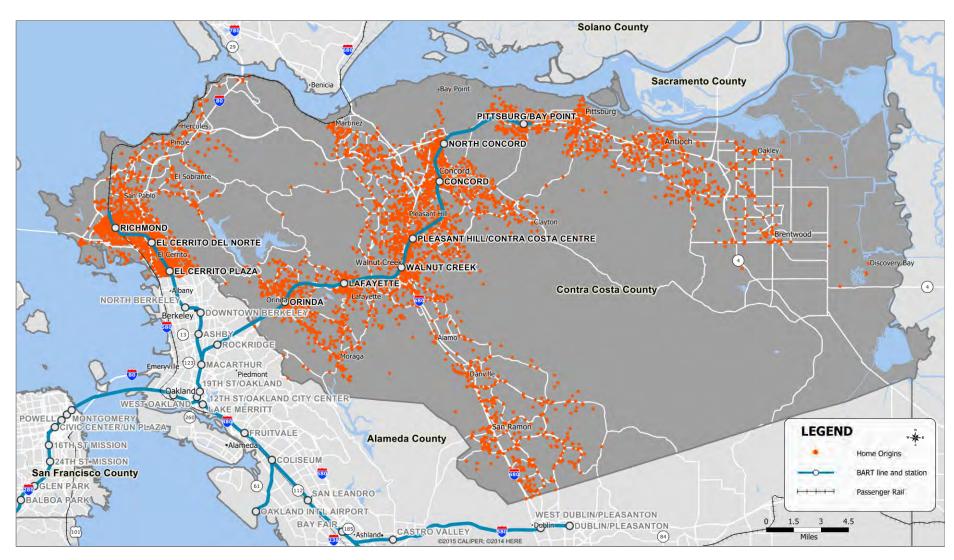

### **Alameda County: Home Locations of BART Riders**



### **Alameda County: Work Locations of BART Riders**



#### **Alameda County: Other Locations of BART Riders\***



<sup>\*</sup>Other locations include places other than home or work, such as schools, shopping areas, entertainment venues, and airports.

### **Contra Costa County: Home Locations of BART Riders**



### **Contra Costa County: Work Locations of BART Riders**



## **Contra Costa County: Other Locations of BART Riders\***



2015 BART Station Profile Study (weekday). Data shown on this map are not weighted.

\*Other locations include places other than home or work, such as schools, shopping areas, entertainment venues, and airports.

# San Francisco County: Home Locations of BART Riders



# San Francisco County: Work Locations of BART Riders



## San Francisco County: Other Locations of BART Riders\*



<sup>\*</sup>Other locations include places other than home or work, such as schools, shopping areas, entertainment venues, and airports.

## San Mateo County: Home Locations of BART Riders



### San Mateo County: Work Locations of BART Riders



### San Mateo County: Other Location