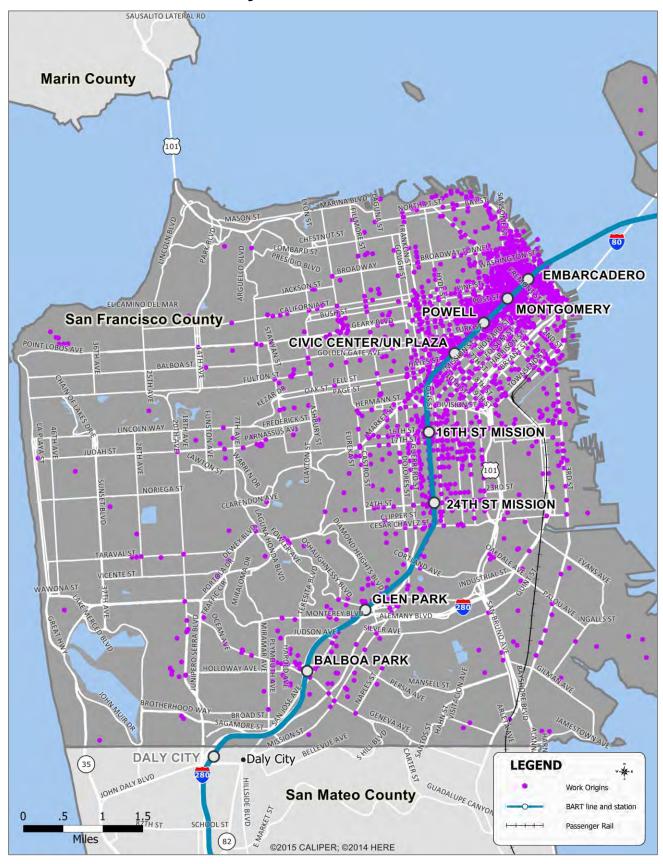

Locations of BART Riders**



### **Alameda County: Work Locations of BART Riders**



#### **Alameda County: Other Locations of BART Riders\***



<sup>\*</sup>Other locations include places other than home or work, such as schools, shopping areas, entertainment venues, and airports.

### **Contra Costa County: Home Locations of BART Riders**



### **Contra Costa County: Work Locations of BART Riders**



## **Contra Costa County: Other Locations of BART Riders\***



2015 BART Station Profile Study (weekday). Data shown on this map are not weighted.

\*Other locations include places other than home or work, such as schools, shopping areas, entertainment venues, and airports.

# San Francisco County: Home Locations of BART Riders



# San Francisco County: Work Locations of BART Riders



## San Francisco County: Other Locations of BART Riders\*



<sup>\*</sup>Other locations include places other than home or work, such as schools, shopping areas, entertainment venues, and airports.

## San Mateo County: Home Locations of BART Riders



### San Mateo County: Work Locations of BART Riders



### San Mateo County: Other Locations of BART Riders\*



<sup>\*</sup>Other locations include places other than home or work, such as schools, shopping areas, entertainment venues, and airports.