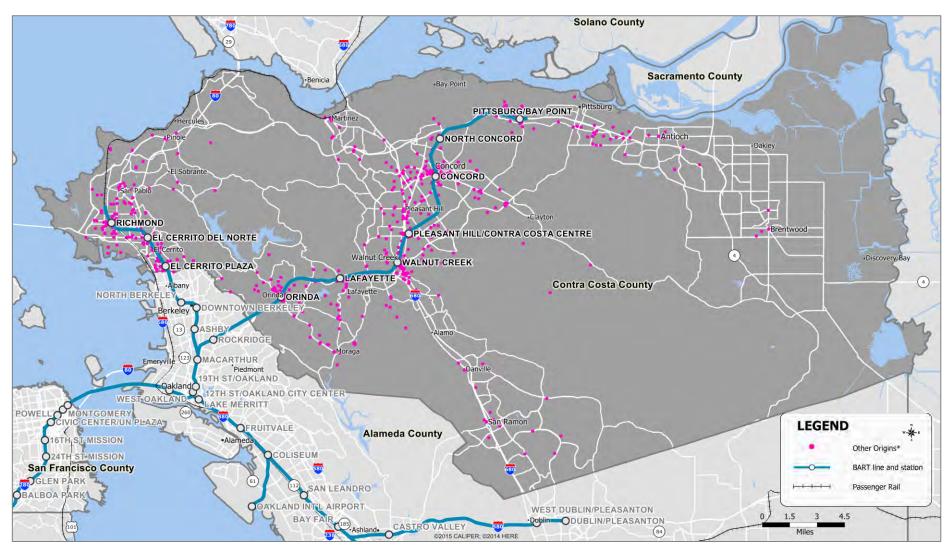

## **Contra Costa County: Other Locations of BART Riders\***

2015 BART Station Profile Study (weekday). Data shown on this map are not weighted.

\*Other locations include places other than home or work, such as schools, shopping areas, entertainment venues, and airports.