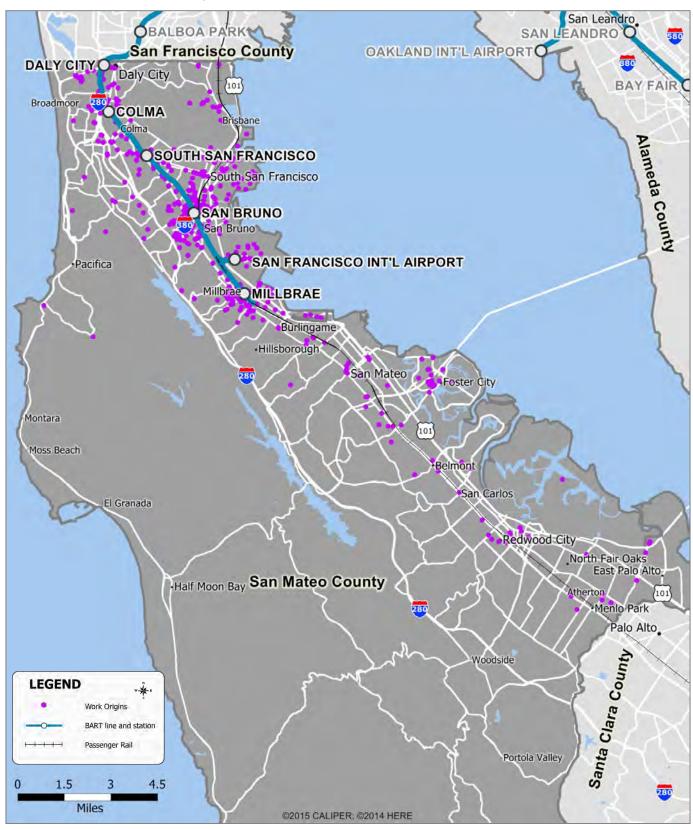

nty: Home Locations of BART Riders**



### **Contra Costa County: Work Locations of BART Riders**



## **Contra Costa County: Other Locations of BART Riders\***



2015 BART Station Profile Study (weekday). Data shown on this map are not weighted.

\*Other locations include places other than home or work, such as schools, shopping areas, entertainment venues, and airports.

# San Francisco County: Home Locations of BART Riders



# San Francisco County: Work Locations of BART Riders



## San Francisco County: Other Locations of BART Riders\*



<sup>\*</sup>Other locations include places other than home or work, such as schools, shopping areas, entertainment venues, and airports.

## San Mateo County: Home Locations of BART Riders



### San Mateo County: Work Locations of BART Riders



### San Mateo County: Other Locations of BART Riders\*



<sup>\*</sup>Other locations include places other than home or work, such as schools, shopping areas, entertainment venues, and airports.