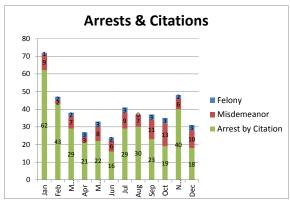

| 15   | 15     | 8      | -47%               |
| Aggravated Assault            | 6    | 6      | 5      | -17%               |
| Violent Crime Subtotal        | 22   | 22     | 13     | -41%               |
| Burglary (Not Including Auto) | 0    | 0      | 0      | 0%                 |
| Larceny                       | 208  | 208    | 161    | -23%               |
| Auto Theft                    | 18   | 18     | 19     | 6%                 |
| Arson                         | 0    | 0      | 0      | 0%                 |
| Property Crime Subtotal       | 226  | 226    | 180    | -20%               |
| TOTAL                         | 248  | 248    | 193    | -22%               |



# BART Police Performance Measurements San Mateo County Crime Statistics December 2018

















## **Enforcement Contacts - 2018**

|                 | Jan | Feb   | Mar   | Apr   | May   | Jun   | Jul   | Aug   | Sep   | Oct   | Nov   | Dec   | YTD   |
|-----------------|-----|-------|-------|-------|-------|-------|-------|-------|-------|-------|-------|-------|-------|
| Felony Arrest   | 38  | 26    | 41    | 43    | 38    | 33    | 50    | 41    | 39    | 40    | 41    | 50    | 480   |
| YTD 2018        | 38  | 64    | 105   | 148   | 186   | 219   | 269   | 310   | 349   | 389   | 430   | 480   |       |
| Misd. Arrest    | 88  | 109   | 123   | 90    | 117   | 142   | 108   | 127   | 119   | 160   | 144   | 129   | 1,456 |
| YTD 2018        | 88  | 197   | 320   | 410   | 527   | 669   | 777   | 904   | 1,023 | 1,183 | 1,327 | 1,456 |       |
| Cite & Release  | 396