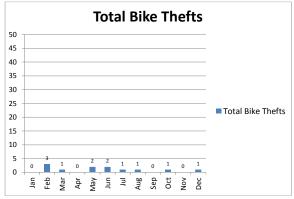

| 15   | 15     | 8      | -47%               |
| Aggravated Assault            | 6    | 6      | 5      | -17%               |
| Violent Crime Subtotal        | 22   | 22     | 13     | -41%               |
| Burglary (Not Including Auto) | 0    | 0      | 0      | 0%                 |
| Larceny                       | 208  | 208    | 161    | -23%               |
| Auto Theft                    | 18   | 18     | 19     | 6%                 |
| Arson                         | 0    | 0      | 0      | 0%                 |
| Property Crime Subtotal       | 226  | 226    | 180    | -20%               |
| TOTAL                         | 248  | 248    | 193    | -22%               |



# BART Police Performance Measurements San Mateo County Crime Statistics December 2018

















## **Enforcement Contacts - 2018**

|                 | Jan | Feb   | Mar   | Apr   | May   | Jun   | Jul   | Aug   | Sep   | Oct   | Nov   | Dec   | YTD   |
|-----------------|-----|-------|-------|-------|-------|-------|-------|-------|-------|-------|-------|-------|-------|
| Felony Arrest   | 38  | 26    | 41    | 43    | 38    | 33    | 50    | 41    | 39    | 40    | 41    | 50    | 480   |
| YTD 2018        | 38  | 64    | 105   | 148   | 186   | 219   | 269   | 310   | 349   | 389   | 430   | 480   |       |
| Misd. Arrest    | 88  | 109   | 123   | 90    | 117   | 142   | 108   | 127   | 119   | 160   | 144   | 129   | 1,456 |
| YTD 2018        | 88  | 197   | 320   | 410   | 527   | 669   | 777   | 904   | 1,023 | 1,183 | 1,327 | 1,456 |       |
| Cite & Release  |