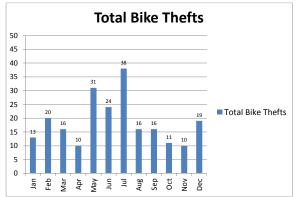

| 6    | 6    | 3      | -50%        |
| Robbery                       | 191  | 191  | 215    | 13%         |
| Aggravated Assault            | 73   | 73   | 87     | 19%         |
| Violent Crime Subtotal        | 270  | 270  | 307    | 14%         |
| Burglary (Not Including Auto) | 8    | 8    | 11     | 38%         |
| Larceny                       | 1471 | 1471 | 1283   | -13%        |
| Auto Theft                    | 266  | 266  | 199    | -25%        |
| Arson                         | 2    | 2    | 3      | 50%         |
| Property Crime Subtotal       | 1747 | 1747 | 1496   | -14%        |
| TOTAL                         | 2017 | 2017 | 1803   | -11%        |



#### **BART Police Performance Measurements**

# Alameda County Crime Statistics December 2018

















| PART 1                        | 2017 | YTD De | cember | %<br>change |  |
|-------------------------------|------|--------|--------|-------------|--|
| CRIMES                        | 2017 | 2017   | 2018   | from '17    |  |
| Homicide                      | 0    | 0      | 1      | 100%        |  |
| Rape                          | 1    | 1      | 0      | -100%       |  |
| Robbery                       | 35   | 35     | 29     | -17%        |  |
| Aggravated Assault            | 23   | 23     | 20     | -13%        |  |
| Violent Crime Subtotal        | 59   | 59     | 50     | -15%        |  |
| Burglary (Not Including Auto) | 2    | 2      | 1      | -50%        |  |
| Larceny                       | 675  | 675    | 670    | -1%         |  |
| Auto Theft