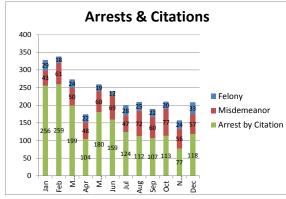

| 6    | 6    | 3      | -50%        |
| Robbery                       | 191  | 191  | 215    | 13%         |
| Aggravated Assault            | 73   | 73   | 87     | 19%         |
| Violent Crime Subtotal        | 270  | 270  | 307    | 14%         |
| Burglary (Not Including Auto) | 8    | 8    | 11     | 38%         |
| Larceny                       | 1471 | 1471 | 1283   | -13%        |
| Auto Theft                    | 266  | 266  | 199    | -25%        |
| Arson                         | 2    | 2    | 3      | 50%         |
| Property Crime Subtotal       | 1747 | 1747 | 1496   | -14%        |
| TOTAL                         | 2017 | 2017 | 1803   | -11%        |



#### **BART Police Performance Measurements**

# Alameda County Crime Statistics December 2018

















| PART 1                        | 2017 | YTD De | cember | %<br>change |  |
|-------------------------------|------|--------|--------|-------------|--|
| CRIMES                        | 2017 | 2017   | 2018   | from '17    |  |
| Homicide                      | 0    | 0      | 1      | 100%        |  |
| Rape                          | 1    | 1      | 0      | -100%       |  |
| Robbery                       | 35   | 35     | 29     | -17%        |  |
| Aggravated Assault            | 23   | 23     | 20     | -13%        |  |
| Violent Crime Subtotal        | 59   | 59     | 50     | -15%        |  |
| Burglary (Not Including Auto) | 2    | 2      | 1      | -50%        |  |
| Larceny                       | 675  | 675    | 670    | -1%         |  |
| Auto Theft