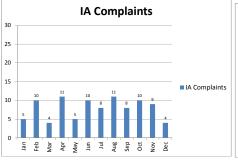

The data is drawn from the BART Police Department TriTech computer database, and they are unaudited. The numbers may not match the official monthly totals reported to the FBI through the Uniform Crime Reporting (UCR) program. Late reporting, the reclassification or unfounding of crimes, can affect crime statistics. OT Budget costs are projected numbers and actual numbers are about 4 months behind. The statistics contained in the on the Performance Measurements are subject to change, updates, and corrections. \*\*



2018 Current Month

Most Frequent all of 2017 2017 YEAR

Coliseum San Leandro MacArthur Antioch eBART Civic Center Coliseum Bay Fair West Oakland Fruitvale East Dublin

This list was obtained by adding the highest totals listed in the Part 1 crimes data.































| PART 1                        | 2017 | _    | cember | %<br>change |
|-------------------------------|------|------|--------|-------------|
| CRIMES                        |      | 2017 | 2018   | from '17    |
| Homicide                      | 0    | 0    | 2      | 200%        |
| Rape                          | 6    | 6    | 3      | -50%        |
| Robbery                       | 191  | 191  | 215    | 13%         |
| Aggravated Assault            | 73   | 73   | 87     | 19%         |
| Violent Crime Subtotal        | 270  | 270  | 307    | 14%         |
| Burglary (Not Including Auto) | 8    | 8    | 11     | 38%         |
| Larceny                       | 1471 | 1471 | 1283   | -13%        |
| Auto Theft                    | 266  | 266  | 199    | -25%        |
| Arson