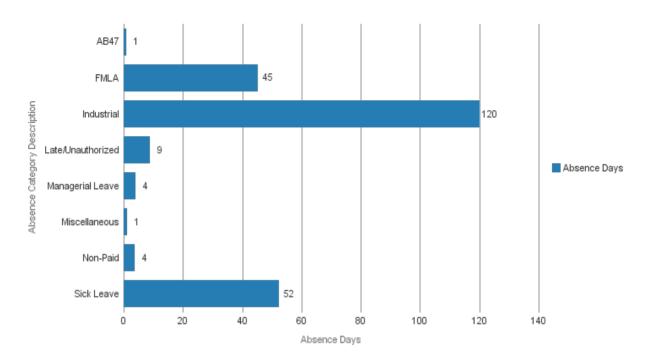

--------------------------|---------------|--------------|---------|
| Comp Time Taken               | 3,366         | 335          | 30%     |
| Holiday                       | 1,041         | 111          | 10%     |
| Holiday (discretionary)       | 650           | 69           | 6%      |
| Jury Duty                     | 10            | 1            | 0%      |
| Miscellaneous (discretionary) | 24            | 2            | 0%      |
| Training                      | 2,389         | 263          | 23%     |
| Union Business                | 77            | 8            | 1%      |
| Vacation                      | 3,305         | 343          | 30%     |
| Grand Total                   | 10,862        | 1,132        | 100%    |

#### **Unscheduled Absence Overview - December 2018**



| <b>Absence Category Description</b> | Absence Hours | Absence Days | % Total |
|-------------------------------------|---------------|--------------|---------|
| AB47                                | 8             | 1            | 0%      |
| FMLA                                | 477           | 45           | 19%     |
| Industrial                          | 1,161         | 120          | 51%     |
| Late/Unauthorized                   | 91            | 9            | 4%      |
| Managerial Leave                    | 38            | 4            | 2%      |
| Miscellaneous                       | 12            | 1            | 0%      |
| Non-Paid                            | 38            | 4            | 2%      |
| Sick Leave                          | 501           | 52