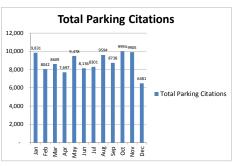

aimer—\*\*The data is drawn from the BART Police Department TriTech computer database, and they are unaudited. The numbers may not match the official monthly totals reported to the FBI through the Uniform Crime Reporting (UCR) program. Late reporting, the reclassification or unfounding of crimes, can affect crime statistics. OT Budget costs are projected numbers and actual numbers are about 4 months behind. The statistics contained in the on the Performance Measurements are subject to change, updates, and corrections. \*\*



2018 Current Month

Most Frequent all of 2017 2017 YEAR

Coliseum San Leandro MacArthur Antioch eBART Civic Center Coliseum Bay Fair West Oakland Fruitvale East Dublin

This list was obtained by adding the highest totals listed in the Part 1 crimes data.































| PART 1                        | 2017 | _    | cember | %<br>change |
|-------------------------------|------|------|--------|-------------|
| CRIMES                        |      | 2017 | 2018   | from '17    |
| Homicide                      | 0    | 0    | 2      | 200%        |
| Rape                          | 6    | 6    | 3      | -50%        |
| Robbery                       | 191  | 191  | 215    | 13%         |
| Aggravated Assault            | 73   | 73   | 87     | 19%         |
| Violent Crime Subtotal        | 270  | 270  | 307    | 14%         |
| Burglary (Not Including Auto) | 8    | 8    | 11     | 38%         |
| Larceny                       | 1471 | 1471 | 1283   | -13%        |
| Auto Theft                    | 266  | 266  | 199    | -25%        |
|