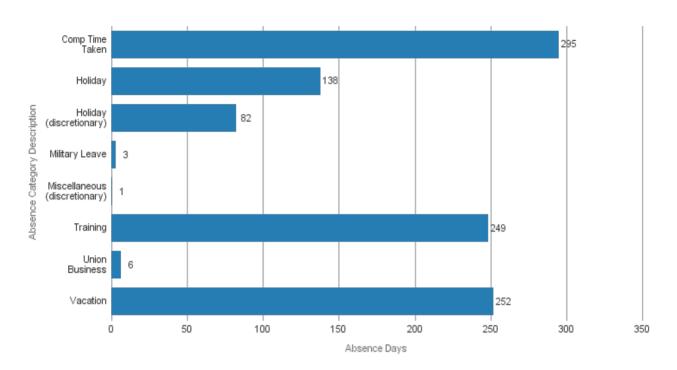

|-----|-----|-----|-----|-----|-----|-----|-----|-----|-----|
| Prohibition Orders Issued | 18  | 18  | 30  | 27  | 37  | 30  | 24  | 21  | 27  | 31  | 38  | 14  | 315 |
| YTD 2017                  | 18  | 36  | 66  | 93  | 130 | 160 | 184 | 205 | 232 | 263 | 300 | 315 |     |

## **Assembly Bill 716 - 2016**

|                           | Jan | Feb | Mar | Apr | May | Jun | Jul | Aug | Sep | Oct | Nov | Dec | YTD |
|---------------------------|-----|-----|-----|-----|-----|-----|-----|-----|-----|-----|-----|-----|-----|
| Prohibition Orders Issued | 21  | 16  | 22  | 17  | 39  | 23  | 20  | 25  | 19  | 31  | 24  | 19  | 276 |
| YTD 2016                  | 21  | 37  | 59  | 76  | 115 | 138 | 158 | 183 | 202 | 233 | 257 | 276 |     |



#### **Scheduled Absence Overview - December 2018**



| Absence Category  Description | Absence Hours | Absence Days | % Total |
|-------------------------------|---------------|--------------|---------|
| Comp Time Taken               | 3,007         | 295          | 29%     |
| Holiday                       | 1,309         | 138          | 13%     |
| Holiday (discretionary)       | 826           | 82           | 8%      |
| Military Leave                | 36            | 3            | 0%      |
| Miscellaneous (discretionary) | 8             | 1            | 0%      |
| Training                      | 2,285         | 249          | 24%     |
| Union Business                | 77            | 6            | 1%      |
| Vacation                      | 2,482         | 252          | 25%     |
| Grand Total                   | 10,029