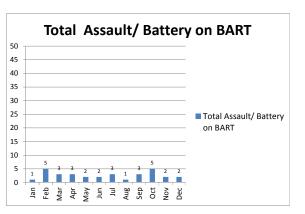

| 15   | 15     | 8      | -47%               |
| Aggravated Assault            | 6    | 6      | 5      | -17%               |
| Violent Crime Subtotal        | 22   | 22     | 13     | -41%               |
| Burglary (Not Including Auto) | 0    | 0      | 0      | 0%                 |
| Larceny                       | 208  | 208    | 161    | -23%               |
| Auto Theft                    | 18   | 18     | 19     | 6%                 |
| Arson                         | 0    | 0      | 0      | 0%                 |
| Property Crime Subtotal       | 226  | 226    | 180    | -20%               |
| TOTAL                         | 248  | 248    | 193    | -22%               |



# BART Police Performance Measurements San Mateo County Crime Statistics December 2018

















## **Enforcement Contacts - 2018**

|                 | Jan | Feb   | Mar   | Apr   | May   | Jun   | Jul   | Aug   | Sep   | Oct   | Nov   | Dec   | YTD   |
|-----------------|-----|-------|-------|-------|-------|-------|-------|-------|-------|-------|-------|-------|-------|
| Felony Arrest   | 38  | 26    | 41    | 43    | 38    | 33    | 50    | 41    | 39    | 40    | 41    | 50    | 480   |
| YTD 2018        | 38  | 64    | 105   | 148   | 186   | 219   | 269   | 310   | 349   | 389   | 430   | 480   |       |
| Misd. Arrest    | 88  | 109   | 123   | 90    | 117   | 142   | 108   | 127   | 119   | 160   | 144   | 129   | 1,456 |
| YTD 2018        | 88  | 197   | 320   | 410   | 527   | 669   | 777   | 904   | 1,023 | 1,183 | 1,327 | 1,456 |       |
| Cite & Release  | 39