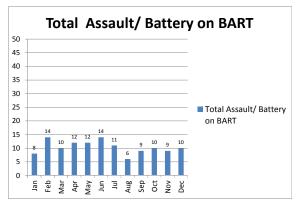

| 0    | 0      | 0      | 0%          |
| Robbery                       | 49   | 49     | 97     | 98%         |
| Aggravated Assault            | 23   | 23     | 18     | -22%        |
| Violent Crime Subtotal        | 72   | 72     | 115    | 60%         |
| Burglary (Not Including Auto) | 5    | 5      | 6      | 20%         |
| Larceny                       | 244  | 244    | 476    | 95%         |
| Auto Theft                    | 2    | 2      | 1      | -50%        |
| Arson                         | 0    | 0      | 0      | 0%          |
| Property Crime Subtotal       | 251  | 251    | 483    | 92%         |
| TOTAL                         | 323  | 323    | 598    | 85%         |



# BART Police Performance Measurements San Francisco County Crime Statistics December 2018

















| PART 1                        | 2017 | YTD De | cember | %                  |
|-------------------------------|------|--------|--------|--------------------|
| CRIMES                        | 2017 | 2017   | 2018   | change<br>from '17 |
| Homicide                      | 0    | 0      | 0      | 0%                 |
| Rape                          | 1    | 1      | 0      | -100%              |
| Robbery                       | 15   | 15     | 8      | -47%               |
| Aggravated Assault            | 6    | 6      | 5      | -17%               |
| Violent Crime Subtotal        | 22   | 22     | 13     | -41%               |
| Burglary (Not Including Auto) | 0    | 0      | 0      | 0%                 |
| Larceny                       | 208  | 208    | 161    | -23%