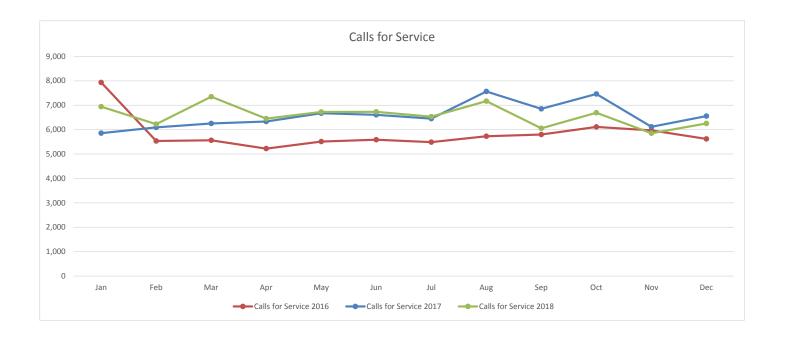

,797  | 6,111  | 5,970  | 5,621  | 70,065 |
|                     | YTD 2016 | 7,934 | 13,470 | 19,033 | 24,254 | 29,765 | 35,352 | 40,840 | 46,566 | 52,363 | 58,474 | 64,444 | 70,065 |        |
| Priority 1 Calls    |          | 177   | 151    | 171    | 154    | 177    | 156    | 180    | 181    | 177    | 178    | 178    | 157    | 2,037  |
|                     | YTD 2016 | 177   | 328    | 499    | 653    | 830    | 986    | 1,166  | 1,347  | 1,524  | 1,702  | 1,880  | 2,037  |        |
| Medical Emergencies |          | 305   | 277    | 334    | 315    | 305    | 304    | 281    | 278    | 334    | 313    | 307    | 389    | 3,742  |
|                     | YTD 2016 | 305   | 582    | 916    | 1,231  | 1,536  | 1,840  | 2,121  | 2,399  | 2,733  | 3,046  | 3,353  | 3,742  |        |



### BART Watch - 2018

|                              | Jan  | Feb  | Mar  | Apr  | May  | Jun  | Jul  | Aug  | Sep  | Oct  | Nov  | Dec  | YTD    |
|------------------------------|------|------|------|------|------|------|------|------|------|------|------|------|--------|
| Suspicious Activity          | 235  | 212  | 213  | 262  | 202  | 244  | 221  | 380  | 287  | 346  | 350  | 290  | 3,242  |
| Crime in Progress            | 177  | 151  | 194  | 257  | 226  | 188  | 168  | 235  | 206  | 213  | 205  | 194  | 2,414  |
| Illegally Parked Vehicle     | 24   | 24   | 16   | 38   | 10   | 19   | 35   | 24   | 39   | 38   | 28   | 21   | 316    |
| Vandalism                    | 60   | 68   | 102  | 67   | 75   | 111  | 47   | 103  | 93   | 90   | 92   | 72   | 980    |
| Unattended Bag or