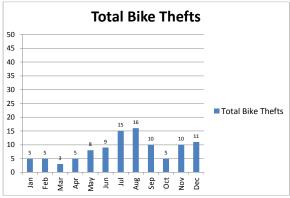

|  |
| Robbery                       | 35   | 35     | 29     | -17%        |  |
| Aggravated Assault            | 23   | 23     | 20     | -13%        |  |
| Violent Crime Subtotal        | 59   | 59     | 50     | -15%        |  |
| Burglary (Not Including Auto) | 2    | 2      | 1      | -50%        |  |
| Larceny                       | 675  | 675    | 670    | -1%         |  |
| Auto Theft                    | 134  | 134    | 135    | 1%          |  |
| Arson                         | 3    | 3      | 1      | -67%        |  |
| Property Crime Subtotal       | 814  | 814    | 807    | -1%         |  |
| TOTAL                         | 873  | 873    | 857    | -2%         |  |



#### **BART Police Performance Measurements**

# Contra Costa County Crime Statistics December 2018

















| PART 1                        | 2017 | YTD De | cember | %<br>change |
|-------------------------------|------|--------|--------|-------------|
| CRIMES                        | 2017 | 2017   | 2018   | from '17    |
| Homicide                      | 0    | 0      | 0      | 0%          |
| Rape                          | 0    | 0      | 0      | 0%          |
| Robbery                       | 49   | 49     | 97     | 98%         |
| Aggravated Assault            | 23   | 23     | 18     | -22%        |
| Violent Crime Subtotal        | 72   | 72     | 115    | 60%         |
| Burglary (Not Including Auto) | 5    | 5      | 6      | 20%         |
| Larceny                       | 244  | 244    | 476    | 95%         |
| Auto Theft                    | 2    | 2      | 1      |