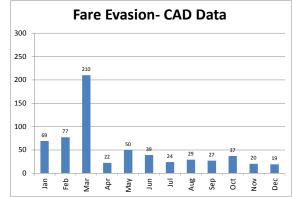

| 0      | 0      | 0%          |
| Robbery                       | 49   | 49     | 97     | 98%         |
| Aggravated Assault            | 23   | 23     | 18     | -22%        |
| Violent Crime Subtotal        | 72   | 72     | 115    | 60%         |
| Burglary (Not Including Auto) | 5    | 5      | 6      | 20%         |
| Larceny                       | 244  | 244    | 476    | 95%         |
| Auto Theft                    | 2    | 2      | 1      | -50%        |
| Arson                         | 0    | 0      | 0      | 0%          |
| Property Crime Subtotal       | 251  | 251    | 483    | 92%         |
| TOTAL                         | 323  | 323    | 598    | 85%         |



# BART Police Performance Measurements San Francisco County Crime Statistics December 2018

















| PART 1                        | 2017 | YTD De | cember | %                  |
|-------------------------------|------|--------|--------|--------------------|
| CRIMES                        | 2017 | 2017   | 2018   | change<br>from '17 |
| Homicide                      | 0    | 0      | 0      | 0%                 |
| Rape                          | 1    | 1      | 0      | -100%              |
| Robbery                       | 15   | 15     | 8      | -47%               |
| Aggravated Assault            | 6    | 6      | 5      | -17%               |
| Violent Crime Subtotal        | 22   | 22     | 13     | -41%               |
| Burglary (Not Including Auto) | 0    | 0      | 0      | 0%                 |
| Larceny                       | 208  | 208    | 161    | -23%