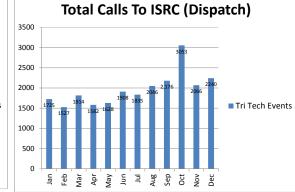

| 6    | 6    | 3      | -50%        |
| Robbery                       | 191  | 191  | 215    | 13%         |
| Aggravated Assault            | 73   | 73   | 87     | 19%         |
| Violent Crime Subtotal        | 270  | 270  | 307    | 14%         |
| Burglary (Not Including Auto) | 8    | 8    | 11     | 38%         |
| Larceny                       | 1471 | 1471 | 1283   | -13%        |
| Auto Theft                    | 266  | 266  | 199    | -25%        |
| Arson                         | 2    | 2    | 3      | 50%         |
| Property Crime Subtotal       | 1747 | 1747 | 1496   | -14%        |
| TOTAL                         | 2017 | 2017 | 1803   | -11%        |



#### **BART Police Performance Measurements**

# Alameda County Crime Statistics December 2018

















| PART 1                        | 2017 | YTD De | cember | %<br>change |  |
|-------------------------------|------|--------|--------|-------------|--|
| CRIMES                        | 2017 | 2017   | 2018   | from '17    |  |
| Homicide                      | 0    | 0      | 1      | 100%        |  |
| Rape                          | 1    | 1      | 0      | -100%       |  |
| Robbery                       | 35   | 35     | 29     | -17%        |  |
| Aggravated Assault            | 23   | 23     | 20     | -13%        |  |
| Violent Crime Subtotal        | 59   | 59     | 50     | -15%        |  |
| Burglary (Not Including Auto) | 2    | 2      | 1      | -50%        |  |
| Larceny                       | 675  | 675    | 670    | -1%         |  |
| Auto Theft                    | 13