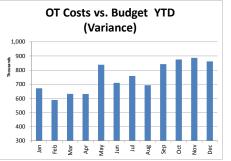

ta is drawn from the BART Police Department TriTech computer database, and they are unaudited. The numbers may not match the official monthly totals reported to the FBI through the Uniform Crime Reporting (UCR) program. Late reporting, the reclassification or unfounding of crimes, can affect crime statistics. OT Budget costs are projected numbers and actual numbers are about 4 months behind. The statistics contained in the on the Performance Measurements are subject to change, updates, and corrections. \*\*



2018 Current Month

Most Frequent all of 2017 2017 YEAR

Coliseum San Leandro MacArthur Antioch eBART Civic Center Coliseum Bay Fair West Oakland Fruitvale East Dublin

This list was obtained by adding the highest totals listed in the Part 1 crimes data.































| PART 1                        | 2017 | _    | cember | %<br>change |
|-------------------------------|------|------|--------|-------------|
| CRIMES                        |      | 2017 | 2018   | from '17    |
| Homicide                      | 0    | 0    | 2      | 200%        |
| Rape                          | 6    | 6    | 3      | -50%        |
| Robbery                       | 191  | 191  | 215    | 13%         |
| Aggravated Assault            | 73   | 73   | 87     | 19%         |
| Violent Crime Subtotal        | 270  | 270  | 307    | 14%         |
| Burglary (Not Including Auto) | 8    | 8    | 11     | 38%         |
| Larceny                       | 1471 | 1471 | 1283   | -13%        |
| Auto Theft                    | 266  | 266  | 199    | -25%        |
| Arson