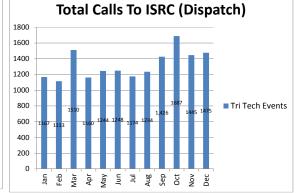

| 0      | 0      | 0%          |
| Robbery                       | 49   | 49     | 97     | 98%         |
| Aggravated Assault            | 23   | 23     | 18     | -22%        |
| Violent Crime Subtotal        | 72   | 72     | 115    | 60%         |
| Burglary (Not Including Auto) | 5    | 5      | 6      | 20%         |
| Larceny                       | 244  | 244    | 476    | 95%         |
| Auto Theft                    | 2    | 2      | 1      | -50%        |
| Arson                         | 0    | 0      | 0      | 0%          |
| Property Crime Subtotal       | 251  | 251    | 483    | 92%         |
| TOTAL                         | 323  | 323    | 598    | 85%         |



# BART Police Performance Measurements San Francisco County Crime Statistics December 2018

















| PART 1                        | 2017 | YTD De | cember | %                  |
|-------------------------------|------|--------|--------|--------------------|
| CRIMES                        | 2017 | 2017   | 2018   | change<br>from '17 |
| Homicide                      | 0    | 0      | 0      | 0%                 |
| Rape                          | 1    | 1      | 0      | -100%              |
| Robbery                       | 15   | 15     | 8      | -47%               |
| Aggravated Assault            | 6    | 6      | 5      | -17%               |
| Violent Crime Subtotal        | 22   | 22     | 13     | -41%               |
| Burglary (Not Including Auto) | 0    | 0      | 0      | 0%                 |
| Larceny                       | 208  | 208    | 161    | -23%