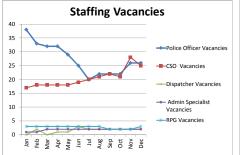

#### **BART Police Department (07) Staffing Status**

As of: 01/14/19 Vacancy Factor:

|   |                      | Pos'n<br>Code | Job Title                     | FY19<br>Adopted | Reclass | As of 07/01/18 | Filled | On Leave or TMD | Vacant |
|---|----------------------|---------------|-------------------------------|-----------------|---------|----------------|--------|-----------------|--------|
|   | (de                  | 027           | Community Service Officer     | 59              |         | 59             | 50     | 2               | 9      |
|   | NON-SWORN (Rep)      |               | Fare Inspection Officer       | 16              |         | 16             | -      |                 | 16     |
|   | ORN                  | 045           | Police Admin Specialist       | 12              |         | 12             | 10     | -               | 2      |
|   | -SW                  | 048           | Police Dispatcher             | 18              |         | 18             | 16     | -               | 2      |
|   | ġ                    | 098           | Revenue Protection Guard      | 19              |         | 19             | 16     | -               | 3      |
|   | z                    | 836           | Police Sup.//CAD/RMS Admin*** | 6               |         | 6              | 5      | <u>-</u>        | 1      |
|   |                      |               |                               |                 |         |                |        |                 |        |
| # |                      | 778           | Police Officer                | 68              |         | 68             | 58     | 6               | 10     |
|   |                      |               | In Academy = 9                |                 |         |                |        |                 | -      |
|   | z                    |               | Field Training = 2            |                 |         |                |        |                 | -      |
|   | SWORN                | 788           | Senior Police Officer         | 95              |         | 95             | 76     | 3               | 19     |
|   | SS                   | 798           | Master Police Officer         | 13              |         | 13             | 11     | -               | 2      |
|   |                      | 838           | Police Sergeant               | 34              |         | 34             | 26     | 1               | 8      |
|   |                      | 888           | Police Lieutenant             | 13              |         | 13             | 11     |                 | 2      |
|   |                      | 898           | Police Deputy Chief           | 3               |         | 3              | 3      |                 | -      |
|   |                      | 980           | Police Chief                  | 1               |         | 1              | 1      |                 | -      |
|   |                      | CE400         | Mgr of Security Programs**    | 1               |         | 1              | 1      |                 | -      |
|   | <u></u>              |               | , ,                           |                 |         | -              | '      |                 |        |
|   | Rep                  |               | Emergency Preparedness Mgr.   | 1               |         | 1              | -      | -               | 1      |
|   | n-Sworn<br>(Non-Rep) | 000074        | Crisis Outreach Coordinator   | 1               |         | 1              | 1      |                 | -      |
|   | Non-Sworn<br>(Non-Re | 000081        | Accreditation Manager         | 1               |         | 1              | 1      | -               | -      |
| - | _                    | AF200         | Sr. Administrative Analyst    | 1               |         | 1              | 1      |                 |        |
| _ |                      |               | DEPARTMENT TOTAL              | 362             | -       | 362            | 287    | 12              | 75     |

Note: BART Police Department has 17 Attrition Float positions, of which 10 are Police Officers (778), 5 are Community Service Officers (027) and 2 are Police Dispatchers (048).

- "On Leave" category does not include personnel on Admin Leave.
   Mgr of Security Programs position is currently filled by a Police Lieutenant\*\*

Notes: FY19 parking cso - 2 fare evasion - 2 on hold pending rpt made that as 2 dispt 11/2018 8 CSO added to the FET Ofc - 5 frozen