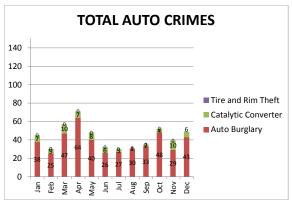

| 6    | 6    | 3      | -50%        |
| Robbery                       | 191  | 191  | 215    | 13%         |
| Aggravated Assault            | 73   | 73   | 87     | 19%         |
| Violent Crime Subtotal        | 270  | 270  | 307    | 14%         |
| Burglary (Not Including Auto) | 8    | 8    | 11     | 38%         |
| Larceny                       | 1471 | 1471 | 1283   | -13%        |
| Auto Theft                    | 266  | 266  | 199    | -25%        |
| Arson                         | 2    | 2    | 3      | 50%         |
| Property Crime Subtotal       | 1747 | 1747 | 1496   | -14%        |
| TOTAL                         | 2017 | 2017 | 1803   | -11%        |



#### **BART Police Performance Measurements**

# Alameda County Crime Statistics December 2018

















| PART 1                        | 2017 | YTD De | cember | %<br>change |  |
|-------------------------------|------|--------|--------|-------------|--|
| CRIMES                        | 2017 | 2017   | 2018   | from '17    |  |
| Homicide                      | 0    | 0      | 1      | 100%        |  |
| Rape                          | 1    | 1      | 0      | -100%       |  |
| Robbery                       | 35   | 35     | 29     | -17%        |  |
| Aggravated Assault            | 23   | 23     | 20     | -13%        |  |
| Violent Crime Subtotal        | 59   | 59     | 50     | -15%        |  |
| Burglary (Not Including Auto) | 2    | 2      | 1      | -50%        |  |
| Larceny                       | 675  | 675    | 670    | -1%         |  |
| Auto Theft