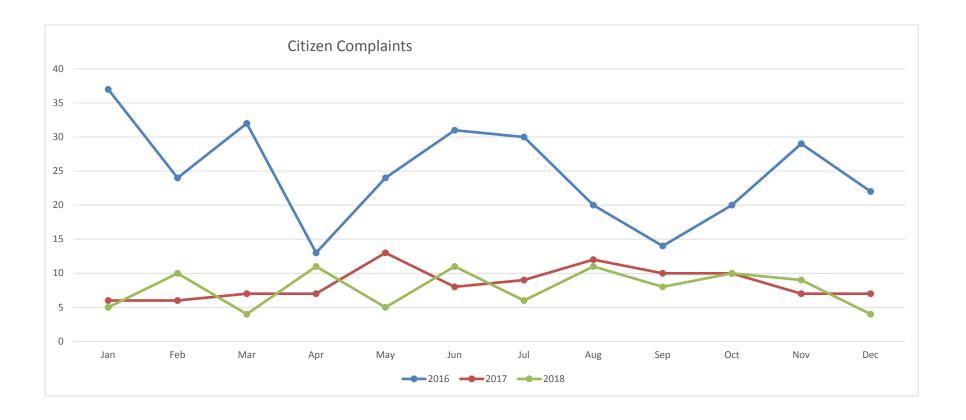

## Citizen Complaints - 2018

|          | Jan | Feb | Mar | Apr | May | Jun | Jul | Aug | Sep | Oct | Nov | Dec | Total |
|----------|-----|-----|-----|-----|-----|-----|-----|-----|-----|-----|-----|-----|-------|
| 2018     | 5   | 10  | 4   | 11  | 5   | 11  | 6   | 11  | 8   | 10  | 9   | 4   | 94    |
| YTD 2018 | 5   | 15  | 19  | 30  | 35  | 46  | 52  | 63  | 71  | 81  | 90  | 94  |       |

## Citizen Complaints - 2017

|          | Jan | Feb | Mar | Apr | May | Jun | Jul | Aug | Sep | Oct | Nov | Dec | Total |
|----------|-----|-----|-----|-----|-----|-----|-----|-----|-----|-----|-----|-----|-------|
| 2017     | 6   | 6   | 7   | 7   | 13  | 8   | 9   | 12  | 10  | 10  | 7   | 7   | 102   |
| YTD 2017 | 6   | 12  | 19  | 26  | 39  | 47  | 56  | 68  | 78  | 88  | 95  | 102 |       |

# Citizen Complaints - 2016

|          | Jan | Feb | Mar | Apr | May | Jun | Jul | Aug | Sep | Oct | Nov | Dec | Total |
|----------|-----|-----|-----|-----|-----|-----|-----|-----|-----|-----|-----|-----|-------|
| 2016     | 10  | 3   | 13  | 7   | 7   | 10  | 6   | 9   | 8   | 7   | 8   | 6   | 94    |
| YTD 2016 | 10  | 13  | 26  | 33  | 40  | 50  | 56  | 65  | 73  | 80  | 88  | 94  |       |