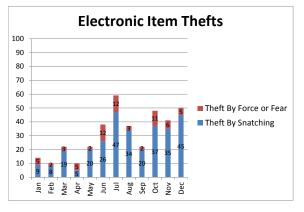

## **Use of Force Incidents - 2016**

|          | Jan | Feb | Mar | Apr | May | Jun | Jul | Aug | Sep | Oct | Nov | Dec | Total |
|----------|-----|-----|-----|-----|-----|-----|-----|-----|-----|-----|-----|-----|-------|
| 2016     | 37  | 24  | 32  | 13  | 24  | 31  | 30  | 20  | 14  | 20  | 29  | 22  | 296   |
| YTD 2016 | 37  | 61  | 93  | 106 | 130 | 161 | 191 | 211 | 225 | 245 | 274 | 296 |       |