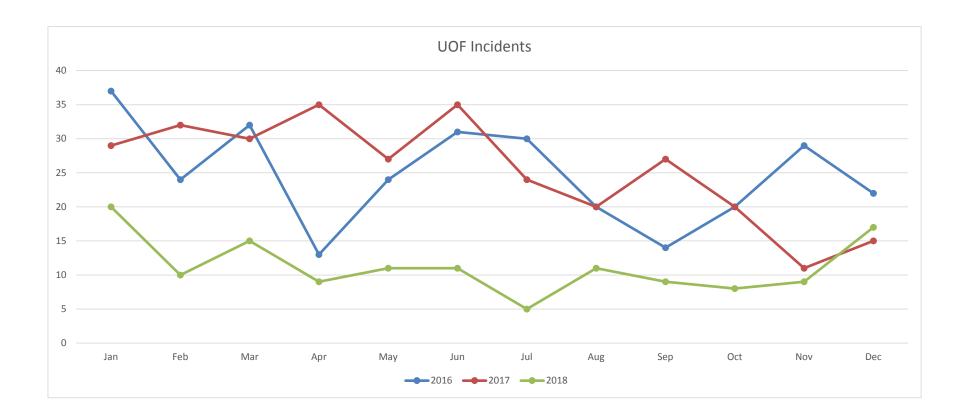

## **Use of Force Incidents - 2018**

|          | Jan | Feb | Mar | Apr | May | Jun | Jul | Aug | Sep | Oct | Nov | Dec | Total |
|----------|-----|-----|-----|-----|-----|-----|-----|-----|-----|-----|-----|-----|-------|
| 2018     | 20  | 10  | 15  | 9   | 11  | 11  | 5   | 11  | 9   | 8   | 9   | 17  | 135   |
| YTD 2018 | 20  | 30  | 45  | 54  | 65  | 76  | 81  | 92  | 101 | 109 | 118 | 135 |       |

## **Use of Force Incidents - 2017**

|          | Jan | Feb | Mar | Apr | May | Jun | Jul | Aug | Sep | Oct | Nov | Dec | Total |
|----------|-----|-----|-----|-----|-----|-----|-----|-----|-----|-----|-----|-----|-------|
| 2017     | 29  | 32  | 30  | 35  | 27  | 35  | 24  | 20  | 27  | 20  | 11  | 15  | 305   |
| YTD 2017 | 29  | 61  | 91  | 126 | 153 | 188 | 212 | 232 | 259 | 279 | 290 | 305 |       |

## **Use of Force Incidents - 2016**

|          | Jan | Feb | Mar | Apr | May | Jun | Jul | Aug | Sep | Oct | Nov | Dec | Total |
|----------|-----|-----|-----|-----|-----|-----|-----|-----|-----|-----|-----|-----|-------|
| 2016     | 37  | 24  | 32  | 13  | 24  | 31  | 30  | 20  | 14  | 20  | 29  | 22  | 296   |
| YTD 2016 | 37  | 61  | 93  | 106 | 130 | 161 | 191 | 211 | 225 | 245 | 274 | 296 |       |