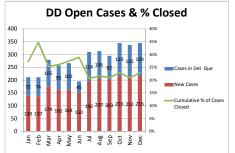

isclaimer—\*\*The data is drawn from the BART Police Department TriTech computer database, and they are unaudited. The numbers may not match the official monthly totals reported to the FBI through the Uniform Crime Reporting (UCR) program. Late reporting, the reclassification or unfounding of crimes, can affect crime statistics. OT Budget costs are projected numbers and actual numbers are about 4 months behind. The statistics contained in the on the Performance Measurements are subject to change, updates, and corrections. \*\*



2018 Current Month

Most Frequent all of 2017 2017 YEAR

Coliseum San Leandro MacArthur Antioch eBART Civic Center Coliseum Bay Fair West Oakland Fruitvale East Dublin

This list was obtained by adding the highest totals listed in the Part 1 crimes data.































| PART 1                        | 2017 | _    | cember | %<br>change |
|-------------------------------|------|------|--------|-------------|
| CRIMES                        |      | 2017 | 2018   | from '17    |
| Homicide                      | 0    | 0    | 2      | 200%        |
| Rape                          | 6    | 6    | 3      | -50%        |
| Robbery                       | 191  | 191  | 215    | 13%         |
| Aggravated Assault            | 73   | 73   | 87     | 19%         |
| Violent Crime Subtotal        | 270  | 270  | 307    | 14%         |
| Burglary (Not Including Auto) | 8    | 8    | 11     | 38%         |
| Larceny                       | 1471 | 1471 | 1283   | -13%        |
| Auto Theft                    | 266  | 266  | 199    | -25%