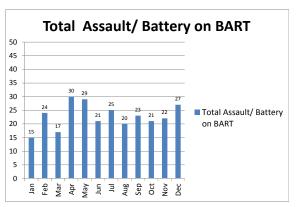

| 6    | 6    | 3      | -50%        |
| Robbery                       | 191  | 191  | 215    | 13%         |
| Aggravated Assault            | 73   | 73   | 87     | 19%         |
| Violent Crime Subtotal        | 270  | 270  | 307    | 14%         |
| Burglary (Not Including Auto) | 8    | 8    | 11     | 38%         |
| Larceny                       | 1471 | 1471 | 1283   | -13%        |
| Auto Theft                    | 266  | 266  | 199    | -25%        |
| Arson                         | 2    | 2    | 3      | 50%         |
| Property Crime Subtotal       | 1747 | 1747 | 1496   | -14%        |
| TOTAL                         | 2017 | 2017 | 1803   | -11%        |



#### **BART Police Performance Measurements**

# Alameda County Crime Statistics December 2018

















| PART 1                        | 2017 | YTD De | cember | %<br>change |  |
|-------------------------------|------|--------|--------|-------------|--|
| CRIMES                        | 2017 | 2017   | 2018   | from '17    |  |
| Homicide                      | 0    | 0      | 1      | 100%        |  |
| Rape                          | 1    | 1      | 0      | -100%       |  |
| Robbery                       | 35   | 35     | 29     | -17%        |  |
| Aggravated Assault            | 23   | 23     | 20     | -13%        |  |
| Violent Crime Subtotal        | 59   | 59     | 50     | -15%        |  |
| Burglary (Not Including Auto) | 2    | 2      | 1      | -50%        |  |
| Larceny                       | 675  | 675    | 670    | -1%         |  |
| Auto Theft