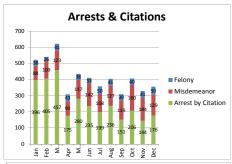

claimer—\*\*The data is drawn from the BART Police Department TriTech computer database, and they are unaudited. The numbers may not match the official monthly totals reported to the FBI through the Uniform Crime Reporting (UCR) program. Late reporting, the reclassification or unfounding of crimes, can affect crime statistics. OT Budget costs are projected numbers and actual numbers are about 4 months behind. The statistics contained in the on the Performance Measurements are subject to change, updates, and corrections. \*\*



2018 Current Month

Most Frequent all of 2017 2017 YEAR

Coliseum San Leandro MacArthur Antioch eBART Civic Center Coliseum Bay Fair West Oakland Fruitvale East Dublin

This list was obtained by adding the highest totals listed in the Part 1 crimes data.































| PART 1                        | 2017 | _    | cember | %<br>change |
|-------------------------------|------|------|--------|-------------|
| CRIMES                        |      | 2017 | 2018   | from '17    |
| Homicide                      | 0    | 0    | 2      | 200%        |
| Rape                          | 6    | 6    | 3      | -50%        |
| Robbery                       | 191  | 191  | 215    | 13%         |
| Aggravated Assault            | 73   | 73   | 87     | 19%         |
| Violent Crime Subtotal        | 270  | 270  | 307    | 14%         |
| Burglary (Not Including Auto) | 8    | 8    | 11     | 38%         |
| Larceny                       | 1471 | 1471 | 1283   | -13%        |
| Auto Theft                    | 266  | 266  | 199    | -25%        |