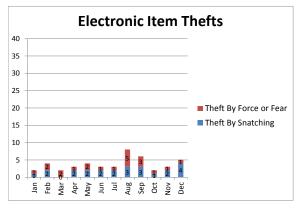

|  |
| Robbery                       | 35   | 35     | 29     | -17%        |  |
| Aggravated Assault            | 23   | 23     | 20     | -13%        |  |
| Violent Crime Subtotal        | 59   | 59     | 50     | -15%        |  |
| Burglary (Not Including Auto) | 2    | 2      | 1      | -50%        |  |
| Larceny                       | 675  | 675    | 670    | -1%         |  |
| Auto Theft                    | 134  | 134    | 135    | 1%          |  |
| Arson                         | 3    | 3      | 1      | -67%        |  |
| Property Crime Subtotal       | 814  | 814    | 807    | -1%         |  |
| TOTAL                         | 873  | 873    | 857    | -2%         |  |



#### **BART Police Performance Measurements**

# Contra Costa County Crime Statistics December 2018

















| PART 1                        | 2017 | YTD De | cember | %<br>change |
|-------------------------------|------|--------|--------|-------------|
| CRIMES                        | 2017 | 2017   | 2018   | from '17    |
| Homicide                      | 0    | 0      | 0      | 0%          |
| Rape                          | 0    | 0      | 0      | 0%          |
| Robbery                       | 49   | 49     | 97     | 98%         |
| Aggravated Assault            | 23   | 23     | 18     | -22%        |
| Violent Crime Subtotal        | 72   | 72     | 115    | 60%         |
| Burglary (Not Including Auto) | 5    | 5      | 6      | 20%         |
| Larceny                       | 244  | 244    | 476    | 95%         |
| Auto Theft                    | 2    | 2      | 1