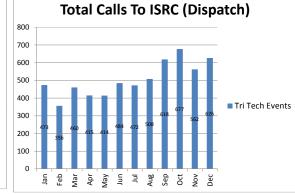

| 15   | 15     | 8      | -47%               |
| Aggravated Assault            | 6    | 6      | 5      | -17%               |
| Violent Crime Subtotal        | 22   | 22     | 13     | -41%               |
| Burglary (Not Including Auto) | 0    | 0      | 0      | 0%                 |
| Larceny                       | 208  | 208    | 161    | -23%               |
| Auto Theft                    | 18   | 18     | 19     | 6%                 |
| Arson                         | 0    | 0      | 0      | 0%                 |
| Property Crime Subtotal       | 226  | 226    | 180    | -20%               |
| TOTAL                         | 248  | 248    | 193    | -22%               |



# BART Police Performance Measurements San Mateo County Crime Statistics December 2018

















## **Enforcement Contacts - 2018**

|                 | Jan | Feb   | Mar   | Apr   | May   | Jun   | Jul   | Aug   | Sep   | Oct   | Nov   | Dec   | YTD   |
|-----------------|-----|-------|-------|-------|-------|-------|-------|-------|-------|-------|-------|-------|-------|
| Felony Arrest   | 38  | 26    | 41    | 43    | 38    | 33    | 50    | 41    | 39    | 40    | 41    | 50    | 480   |
| YTD 2018        | 38  | 64    | 105   | 148   | 186   | 219   | 269   | 310   | 349   | 389   | 430   | 480   |       |
| Misd. Arrest    | 88  | 109   | 123   | 90    | 117   | 142   | 108   | 127   | 119   | 160   | 144   | 129   | 1,456 |
| YTD 2018        | 88  | 197   | 320   | 410   | 527   | 669   | 777   | 904   | 1,023 | 1,183 | 1,327 | 1,456 |       |
| Cite & Release  | 396 | 40