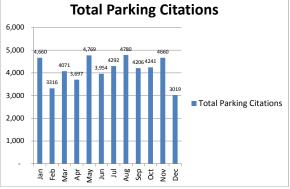

| 6    | 6    | 3      | -50%        |
| Robbery                       | 191  | 191  | 215    | 13%         |
| Aggravated Assault            | 73   | 73   | 87     | 19%         |
| Violent Crime Subtotal        | 270  | 270  | 307    | 14%         |
| Burglary (Not Including Auto) | 8    | 8    | 11     | 38%         |
| Larceny                       | 1471 | 1471 | 1283   | -13%        |
| Auto Theft                    | 266  | 266  | 199    | -25%        |
| Arson                         | 2    | 2    | 3      | 50%         |
| Property Crime Subtotal       | 1747 | 1747 | 1496   | -14%        |
| TOTAL                         | 2017 | 2017 | 1803   | -11%        |



#### **BART Police Performance Measurements**

# Alameda County Crime Statistics December 2018

















| PART 1                        | 2017 | YTD De | cember | %<br>change |  |
|-------------------------------|------|--------|--------|-------------|--|
| CRIMES                        | 2017 | 2017   | 2018   | from '17    |  |
| Homicide                      | 0    | 0      | 1      | 100%        |  |
| Rape                          | 1    | 1      | 0      | -100%       |  |
| Robbery                       | 35   | 35     | 29     | -17%        |  |
| Aggravated Assault            | 23   | 23     | 20     | -13%        |  |
| Violent Crime Subtotal        | 59   | 59     | 50     | -15%        |  |
| Burglary (Not Including Auto) | 2    | 2      | 1      | -50%        |  |
| Larceny                       | 675  | 675    | 670    | -1%         |  |
| Auto Theft                    |