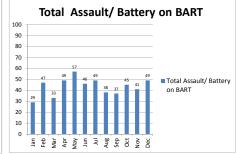

Disclaimer—\*\*The data is drawn from the BART Police Department TriTech computer database, and they are unaudited. The numbers may not match the official monthly totals reported to the FBI through the Uniform Crime Reporting (UCR) program. Late reporting, the reclassification or unfounding of crimes, can affect crime statistics. OT Budget costs are projected numbers and actual numbers are about 4 months behind. The statistics contained in the on the Performance Measurements are subject to change, updates, and corrections. \*\*



2018 Current Month

Most Frequent all of 2017 2017 YEAR

Coliseum San Leandro MacArthur Antioch eBART Civic Center Coliseum Bay Fair West Oakland Fruitvale East Dublin

This list was obtained by adding the highest totals listed in the Part 1 crimes data.































| PART 1                        | 2017 | _    | cember | %<br>change |
|-------------------------------|------|------|--------|-------------|
| CRIMES                        |      | 2017 | 2018   | from '17    |
| Homicide                      | 0    | 0    | 2      | 200%        |
| Rape                          | 6    | 6    | 3      | -50%        |
| Robbery                       | 191  | 191  | 215    | 13%         |
| Aggravated Assault            | 73   | 73   | 87     | 19%         |
| Violent Crime Subtotal        | 270  | 270  | 307    | 14%         |
| Burglary (Not Including Auto) | 8    | 8    | 11     | 38%         |
| Larceny                       | 1471 | 1471 | 1283   | -13%        |
| Auto Theft                    | 266  | 266  | 199    | -25%