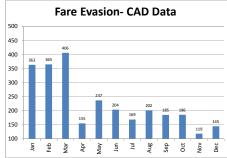

\*The data is drawn from the BART Police Department TriTech computer database, and they are unaudited. The numbers may not match the official monthly totals reported to the FBI through the Uniform Crime Reporting (UCR) program. Late reporting, the reclassification or unfounding of crimes, can affect crime statistics. OT Budget costs are projected numbers and actual numbers are about 4 months behind. The statistics contained in the on the Performance Measurements are subject to change, updates, and corrections. \*\*



2018 Current Month

Most Frequent all of 2017 2017 YEAR

Coliseum San Leandro MacArthur Antioch eBART Civic Center Coliseum Bay Fair West Oakland Fruitvale East Dublin

This list was obtained by adding the highest totals listed in the Part 1 crimes data.































| PART 1                        | 2017 | _    | cember | %<br>change |
|-------------------------------|------|------|--------|-------------|
| CRIMES                        |      | 2017 | 2018   | from '17    |
| Homicide                      | 0    | 0    | 2      | 200%        |
| Rape                          | 6    | 6    | 3      | -50%        |
| Robbery                       | 191  | 191  | 215    | 13%         |
| Aggravated Assault            | 73   | 73   | 87     | 19%         |
| Violent Crime Subtotal        | 270  | 270  | 307    | 14%         |
| Burglary (Not Including Auto) | 8    | 8    | 11     | 38%         |
| Larceny                       | 1471 | 1471 | 1283   | -13%        |
| Auto Theft                    | 266  | 266  | 199    | -25%        |
| Arson