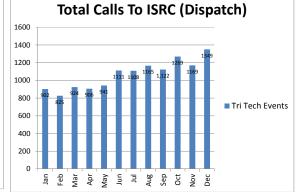

## **Use of Force Incidents - 2016**

|          | Jan | Feb | Mar | Apr | May | Jun | Jul | Aug | Sep | Oct | Nov | Dec | Total |
|----------|-----|-----|-----|-----|-----|-----|-----|-----|-----|-----|-----|-----|-------|
| 2016     | 37  | 24  | 32  | 13  | 24  | 31  | 30  | 20  | 14  | 20  | 29  | 22  | 296   |
| YTD 2016 | 37  | 61  | 93  | 106 | 130 | 161 | 191 | 211 | 225 | 245 | 274 | 296 |       |