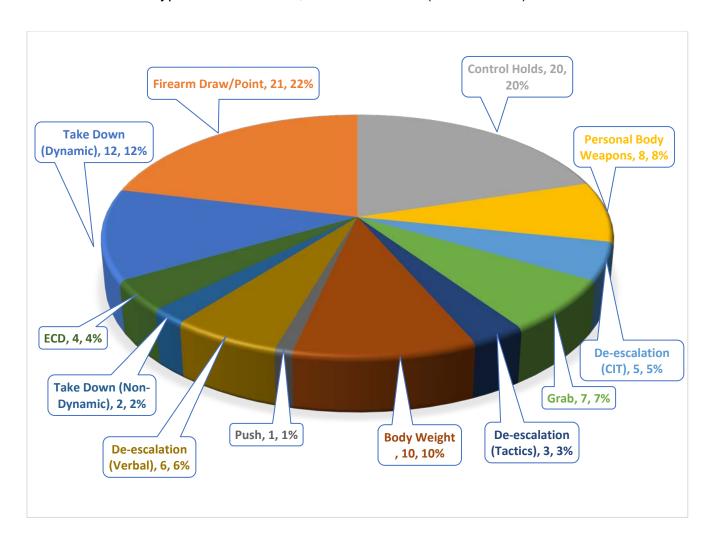

<sup>\*</sup>Each incident could contain more than one force option used. This pie chart reflects the most significant force option used per incident.

<sup>\*</sup>Some incidents involved the use of multiple force options. If two officers involved in the same incident used the same force option, this data would reflect both officers. As an example, if two officers in the same incident used control holds, this data would reflect two separate control holds.