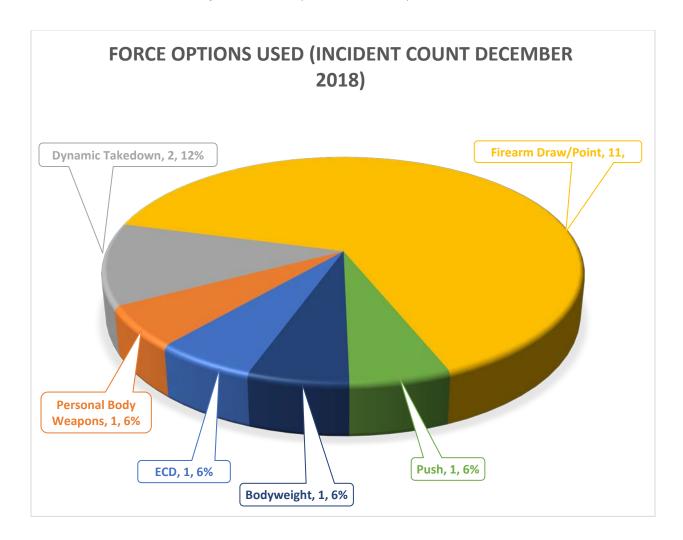

<sup>\*</sup>Each incident could contain more than one force option used. This pie chart reflects the most significant force option used per incident.

<sup>\*</sup>Some incidents involved the use of multiple force options. If two officers involved in the same incident used the same force option, this data would reflect both officers. As an example, if two officers in the same incident used control holds, this data would reflect two separate control holds.