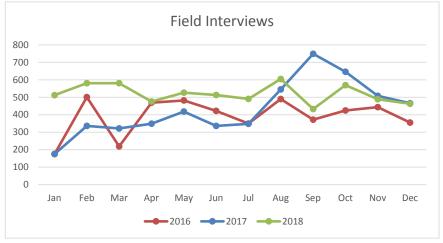

135   | 163   | 185   | 209   | 230   | 262   | 293   | 319   |       |
| Misd. Arrest    | 71  | 57  | 50    | 86    | 103   | 86    | 74    | 73    | 71    | 79    | 92    | 77    | 919   |
| YTD 2016        | 71  | 128 | 178   | 264   | 367   | 453   | 527   | 600   | 671   | 750   | 842   | 919   |       |
| Cite & Release  | 424 | 538 | 443   | 195   | 591   | 195   | 314   | 162   | 239   | 229   | 229   | 246   | 3,805 |
| YTD 2016        | 424 | 962 | 1,405 | 1,600 | 2,191 | 2,386 | 2,700 | 2,862 | 3,101 | 3,330 | 3,559 | 3,805 |       |
| Field Interview | 175 | 501 | 219   | 469   | 482   | 422   | 350   | 490   | 372   | 425   | 444   | 355   | 4,704 |
| YTD 2016        | 175 | 676 | 895   | 1,364 | 1,846 | 2,268 | 2,618 | 3,108 | 3,480 | 3,905 | 4,349 | 4,704 |       |









## Parking Enforcement - 2018

|                  | Jan   | Feb    | Mar    | Apr    | May    | Jun    | Jul    | Aug    | Sep    | Oct    | Nov    | Dec     | YTD     |
|------------------|-------|--------|--------|--------|--------|--------|--------|--------|--------|--------|--------|---------|---------|
| Citations Issued | 9,925 | 8,042  | 8,629  | 7,697  | 9,520  | 8,281  | 8,344  | 9,661  | 8,744  | 10,001 | 7,671  | 6,488   | 103,003 |
| YTD 2018         | 9,925 | 17,967 | 26,596 | 34,293 | 43,813 | 52,094 | 60,438 | 70,099 | 78,843 | 88,844 | 96,515 | 103,003 |         |
| Contested        | 2,121 | 1,808  | 2,152  | 1,782  | 1,827  | 2,053  | 1,958  | 2,211  | 2,060  | 2,314  | 1,925  | 1,667   | 23,878  |
| YTD 2018         | 2,121 | 3,929  | 6,081  | 7,863  | 9,690  | 11,743