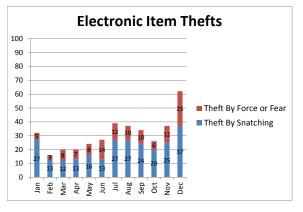

| 6    | 6    | 3      | -50%        |
| Robbery                       | 191  | 191  | 215    | 13%         |
| Aggravated Assault            | 73   | 73   | 87     | 19%         |
| Violent Crime Subtotal        | 270  | 270  | 307    | 14%         |
| Burglary (Not Including Auto) | 8    | 8    | 11     | 38%         |
| Larceny                       | 1471 | 1471 | 1283   | -13%        |
| Auto Theft                    | 266  | 266  | 199    | -25%        |
| Arson                         | 2    | 2    | 3      | 50%         |
| Property Crime Subtotal       | 1747 | 1747 | 1496   | -14%        |
| TOTAL                         | 2017 | 2017 | 1803   | -11%        |



#### **BART Police Performance Measurements**

# Alameda County Crime Statistics December 2018

















| PART 1                        | 2017 | YTD De | cember | %<br>change |  |
|-------------------------------|------|--------|--------|-------------|--|
| CRIMES                        | 2017 | 2017   | 2018   | from '17    |  |
| Homicide                      | 0    | 0      | 1      | 100%        |  |
| Rape                          | 1    | 1      | 0      | -100%       |  |
| Robbery                       | 35   | 35     | 29     | -17%        |  |
| Aggravated Assault            | 23   | 23     | 20     | -13%        |  |
| Violent Crime Subtotal        | 59   | 59     | 50     | -15%        |  |
| Burglary (Not Including Auto) | 2    | 2      | 1      | -50%        |  |
| Larceny                       | 675  | 675    | 670    | -1%         |  |
| Auto Theft