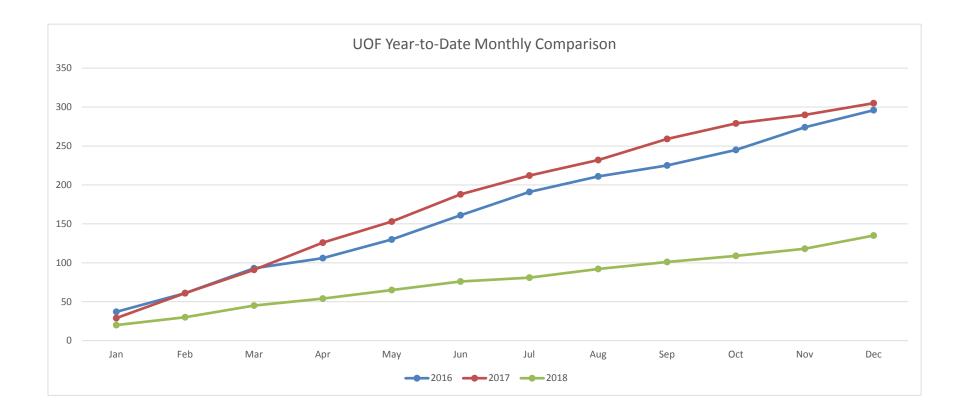

## **Use of Force Incidents - 2018**

|          | Jan | Feb | Mar | Apr | May | Jun | Jul | Aug | Sep | Oct | Nov | Dec | Total |
|----------|-----|-----|-----|-----|-----|-----|-----|-----|-----|-----|-----|-----|-------|
| 2018     | 20  | 10  | 15  | 9   | 11  | 11  | 5   | 11  | 9   | 8   | 9   | 17  | 135   |
| YTD 2018 | 20  | 30  | 45  | 54  | 65  | 76  | 81  | 92  | 101 | 109 | 118 | 135 |       |

## **Use of Force Incidents - 2017**

|          | Jan | Feb | Mar | Apr | May | Jun | Jul | Aug | Sep | Oct | Nov | Dec | Total |
|----------|-----|-----|-----|-----|-----|-----|-----|-----|-----|-----|-----|-----|-------|
| 2017     | 29  | 32  | 30  | 35  | 27  | 35  | 24  | 20  | 27  | 20  | 11  | 15  | 305   |
| YTD 2017 | 29  | 61  | 91  | 126 | 153 | 188 | 212 | 232 | 259 | 279 | 290 | 305 |       |

## **Use of Force Incidents - 2016**

|          | Jan | Feb | Mar | Apr | May | Jun | Jul | Aug | Sep | Oct | Nov | Dec | Total |
|----------|-----|-----|-----|-----|-----|-----|-----|-----|-----|-----|-----|-----|-------|
| 2016     | 37  | 24  | 32  | 13  | 24  | 31  | 30  | 20  | 14  | 20  | 29  | 22  | 296   |
| YTD 2016 | 37  | 61  | 93  | 106 | 130 | 161 | 191 | 211 | 225 | 245 | 274 | 296 |       |