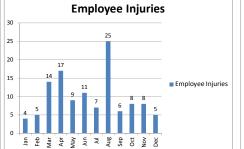

e data is drawn from the BART Police Department TriTech computer database, and they are unaudited. The numbers may not match the official monthly totals reported to the FBI through the Uniform Crime Reporting (UCR) program. Late reporting, the reclassification or unfounding of crimes, can affect crime statistics. OT Budget costs are projected numbers and actual numbers are about 4 months behind. The statistics contained in the on the Performance Measurements are subject to change, updates, and corrections. \*\*



2018 Current Month

Most Frequent all of 2017 2017 YEAR

Coliseum San Leandro MacArthur Antioch eBART Civic Center Coliseum Bay Fair West Oakland Fruitvale East Dublin

This list was obtained by adding the highest totals listed in the Part 1 crimes data.































| PART 1                        | 2017 | _    | cember | %<br>change |
|-------------------------------|------|------|--------|-------------|
| CRIMES                        |      | 2017 | 2018   | from '17    |
| Homicide                      | 0    | 0    | 2      | 200%        |
| Rape                          | 6    | 6    | 3      | -50%        |
| Robbery                       | 191  | 191  | 215    | 13%         |
| Aggravated Assault            | 73   | 73   | 87     | 19%         |
| Violent Crime Subtotal        | 270  | 270  | 307    | 14%         |
| Burglary (Not Including Auto) | 8    | 8    | 11     | 38%         |
| Larceny                       | 1471 | 1471 | 1283   | -13%        |
| Auto Theft                    | 266  | 266  | 199    | -25%        |
| Arson