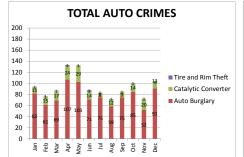

018

Disclaimer—\*\*The data is drawn from the BART Police Department TriTech computer database, and they are unaudited. The numbers may not match the official monthly totals reported to the FBI through the Uniform Crime Reporting (UCR) program. Late reporting, the reclassification or unfounding of crimes, can affect crime statistics. OT Budget costs are projected numbers and actual numbers are about 4 months behind. The statistics contained in the on the Performance Measurements are subject to change, updates, and corrections. \*\*



2018 Current Month

Most Frequent all of 2017 2017 YEAR

Coliseum San Leandro MacArthur Antioch eBART Civic Center Coliseum Bay Fair West Oakland Fruitvale East Dublin

This list was obtained by adding the highest totals listed in the Part 1 crimes data.































| PART 1                        | 2017 | _    | cember | %<br>change |
|-------------------------------|------|------|--------|-------------|
| CRIMES                        |      | 2017 | 2018   | from '17    |
| Homicide                      | 0    | 0    | 2      | 200%        |
| Rape                          | 6    | 6    | 3      | -50%        |
| Robbery                       | 191  | 191  | 215    | 13%         |
| Aggravated Assault            | 73   | 73   | 87     | 19%         |
| Violent Crime Subtotal        | 270  | 270  | 307    | 14%         |
| Burglary (Not Including Auto) | 8    | 8    | 11     | 38%         |
| Larceny                       | 1471 | 1471 | 1283   | -13%        |
| Auto Theft                    | 266  | 266  | 199    | -25%