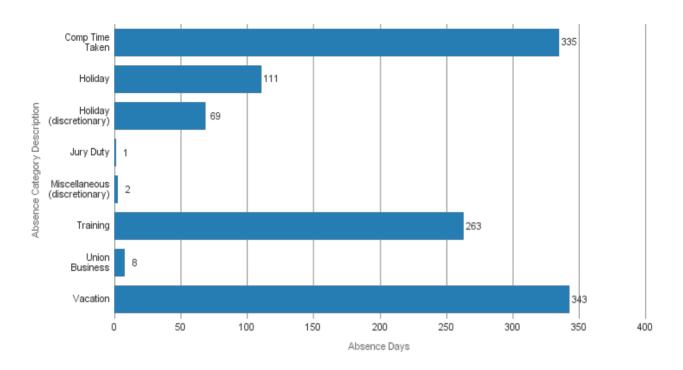

----------------------------|---------------|--------------|---------|
| Comp Time Taken               | 3,007         | 295          | 29%     |
| Holiday                       | 1,309         | 138          | 13%     |
| Holiday (discretionary)       | 826           | 82           | 8%      |
| Military Leave                | 36            | 3            | 0%      |
| Miscellaneous (discretionary) | 8             | 1            | 0%      |
| Training                      | 2,285         | 249          | 24%     |
| Union Business                | 77            | 6            | 1%      |
| Vacation                      | 2,482         | 252          | 25%     |
| Grand Total                   | 10,029        | 1,026        | 100%    |

#### **Scheduled Absence Overview - December 2017**



| Absence Category  Description | Absence Hours | Absence Days | % Total |
|-------------------------------|---------------|--------------|---------|
| Comp Time Taken               | 3,366         | 335          | 30%     |
| Holiday                       | 1,041         | 111          | 10%     |
| Holiday (discretionary)       | 650           | 69           | 6%      |
| Jury Duty                     | 10            | 1            | 0%      |
| Miscellaneous (discretionary) | 24            | 2            | 0%      |
| Training                      | 2,389         | 263          | 23%     |
| Union Business                | 77            | 8            | 1%      |
| Vacation                      | 3,305         | 343          | 30%     |
| Grand Total                   | 10,862