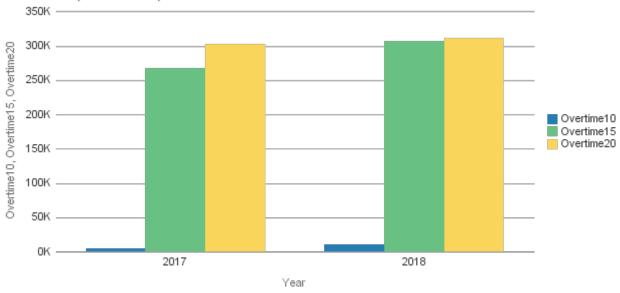

| OPER  | 0     | 0       | 0       | 0     | 17,138  | 27,435  |
| New Year's Eve SVC 2     | NYEVE | 646   | 1,050   | 0       | 3,454 | 33,306  | (       |
| Mgr of Sec Programs      | SECPR | 0     | 3,114   | 0       | 0     | 436     | (       |
| Meeting Attendance       | MTNGS | 0     | 4,715   | 730     | 0     | 2,728   | 898     |
| MTC SECURITY             | MTCSC | 0     | 0       | 0       | 0     | 412     |         |
| K-9 Team Training        | K9TTR | 0     | 0       | 712     | 0     | 0       | (       |
| Jnt Terrorism Tskfrce    | JTTFO | 0     | 0       | 1,764   | 0     | 0       | (       |
| IA Unit Overtime         | IAUNT | 0     | 3,121   | 3,000   | 0     | 6,675   | 873     |

December 573,062 625,333

#### Overtime10, Overtime15, Overtime20



### **Communications Center - 2018**

|                     |          | Jan   | Feb    | Mar    | Apr    | May    | Jun    | Jul    | Aug    | Sep    | Oct    | Nov    | Dec    | YTD    |
|---------------------|----------|-------|--------|--------|--------|--------|--------|--------|--------|--------|--------|--------|--------|--------|
| Calls for Service   |          | 6,941 | 6,222  | 7,349  | 6,452  | 6,724  | 6,729  | 6,529  | 7,168  | 6,055  | 6,690  | 5,852  | 6,252  | 78,963 |
|                     | YTD 2018 | 6,941 | 13,163 | 20,512 | 26,964 | 33,688 | 40,417 | 46,946 | 54,114 | 60,169 | 66,859 | 72,711 | 78,963 |        |
| Priority 1 Calls    |          | 192   | 180    | 183    | 214    | 214    | 216    | 223    | 202    | 190    | 209    | 200    | 199    | 2,422  |
|