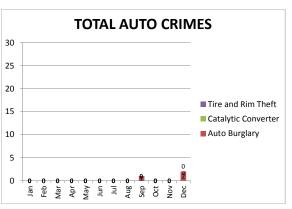

## **Use of Force Incidents - 2016**

|          | Jan | Feb | Mar | Apr | May | Jun | Jul | Aug | Sep | Oct | Nov | Dec | Total |
|----------|-----|-----|-----|-----|-----|-----|-----|-----|-----|-----|-----|-----|-------|
| 2016     | 37  | 24  | 32  | 13  | 24  | 31  | 30  | 20  | 14  | 20  | 29  | 22  | 296   |
| YTD 2016 | 37  | 61  | 93  | 106 | 130 | 161 | 191 | 211 | 225 | 245 | 274 | 296 |       |