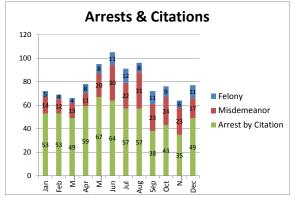

|
| Robbery                       | 35   | 35     | 29     | -17%        |  |
| Aggravated Assault            | 23   | 23     | 20     | -13%        |  |
| Violent Crime Subtotal        | 59   | 59     | 50     | -15%        |  |
| Burglary (Not Including Auto) | 2    | 2      | 1      | -50%        |  |
| Larceny                       | 675  | 675    | 670    | -1%         |  |
| Auto Theft                    | 134  | 134    | 135    | 1%          |  |
| Arson                         | 3    | 3      | 1      | -67%        |  |
| Property Crime Subtotal       | 814  | 814    | 807    | -1%         |  |
| TOTAL                         | 873  | 873    | 857    | -2%         |  |



#### **BART Police Performance Measurements**

# Contra Costa County Crime Statistics December 2018

















| PART 1                        | 2017 | YTD De | cember | %<br>change |
|-------------------------------|------|--------|--------|-------------|
| CRIMES                        | 2017 | 2017   | 2018   | from '17    |
| Homicide                      | 0    | 0      | 0      | 0%          |
| Rape                          | 0    | 0      | 0      | 0%          |
| Robbery                       | 49   | 49     | 97     | 98%         |
| Aggravated Assault            | 23   | 23     | 18     | -22%        |
| Violent Crime Subtotal        | 72   | 72     | 115    | 60%         |
| Burglary (Not Including Auto) | 5    | 5      | 6      | 20%         |
| Larceny                       | 244  | 244    | 476    | 95%         |
| Auto Theft                    | 2    | 2      | 1      | -50