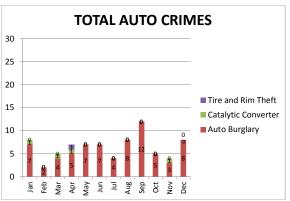

| 15   | 15     | 8      | -47%               |
| Aggravated Assault            | 6    | 6      | 5      | -17%               |
| Violent Crime Subtotal        | 22   | 22     | 13     | -41%               |
| Burglary (Not Including Auto) | 0    | 0      | 0      | 0%                 |
| Larceny                       | 208  | 208    | 161    | -23%               |
| Auto Theft                    | 18   | 18     | 19     | 6%                 |
| Arson                         | 0    | 0      | 0      | 0%                 |
| Property Crime Subtotal       | 226  | 226    | 180    | -20%               |
| TOTAL                         | 248  | 248    | 193    | -22%               |



# BART Police Performance Measurements San Mateo County Crime Statistics December 2018

















## **Enforcement Contacts - 2018**

|                 | Jan | Feb   | Mar   | Apr   | May   | Jun   | Jul   | Aug   | Sep   | Oct   | Nov   | Dec   | YTD   |
|-----------------|-----|-------|-------|-------|-------|-------|-------|-------|-------|-------|-------|-------|-------|
| Felony Arrest   | 38  | 26    | 41    | 43    | 38    | 33    | 50    | 41    | 39    | 40    | 41    | 50    | 480   |
| YTD 2018        | 38  | 64    | 105   | 148   | 186   | 219   | 269   | 310   | 349   | 389   | 430   | 480   |       |
| Misd. Arrest    | 88  | 109   | 123   | 90    | 117   | 142   | 108   | 127   | 119   | 160   | 144   | 129   | 1,456 |
| YTD 2018        | 88  | 197   | 320   | 410   | 527   | 669   | 777   | 904   | 1,023 | 1,183 | 1,327 | 1,456 |       |
| Cite & Release