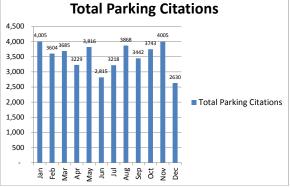

|
| Robbery                       | 35   | 35     | 29     | -17%        |  |
| Aggravated Assault            | 23   | 23     | 20     | -13%        |  |
| Violent Crime Subtotal        | 59   | 59     | 50     | -15%        |  |
| Burglary (Not Including Auto) | 2    | 2      | 1      | -50%        |  |
| Larceny                       | 675  | 675    | 670    | -1%         |  |
| Auto Theft                    | 134  | 134    | 135    | 1%          |  |
| Arson                         | 3    | 3      | 1      | -67%        |  |
| Property Crime Subtotal       | 814  | 814    | 807    | -1%         |  |
| TOTAL                         | 873  | 873    | 857    | -2%         |  |



#### **BART Police Performance Measurements**

# Contra Costa County Crime Statistics December 2018

















| PART 1                        | 2017 | YTD De | cember | %<br>change |
|-------------------------------|------|--------|--------|-------------|
| CRIMES                        | 2017 | 2017   | 2018   | from '17    |
| Homicide                      | 0    | 0      | 0      | 0%          |
| Rape                          | 0    | 0      | 0      | 0%          |
| Robbery                       | 49   | 49     | 97     | 98%         |
| Aggravated Assault            | 23   | 23     | 18     | -22%        |
| Violent Crime Subtotal        | 72   | 72     | 115    | 60%         |
| Burglary (Not Including Auto) | 5    | 5      | 6      | 20%         |
| Larceny                       | 244  | 244    | 476    | 95%         |
| Auto Theft                    | 2    | 2      | 1      | -50%