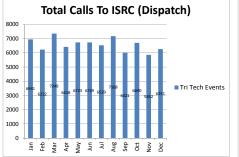

mer—\*\*The data is drawn from the BART Police Department TriTech computer database, and they are unaudited. The numbers may not match the official monthly totals reported to the FBI through the Uniform Crime Reporting (UCR) program. Late reporting, the reclassification or unfounding of crimes, can affect crime statistics. OT Budget costs are projected numbers and actual numbers are about 4 months behind. The statistics contained in the on the Performance Measurements are subject to change, updates, and corrections. \*\*



2018 Current Month

Most Frequent all of 2017 2017 YEAR

Coliseum San Leandro MacArthur Antioch eBART Civic Center Coliseum Bay Fair West Oakland Fruitvale East Dublin

This list was obtained by adding the highest totals listed in the Part 1 crimes data.































| PART 1                        | 2017 | _    | cember | %<br>change |
|-------------------------------|------|------|--------|-------------|
| CRIMES                        |      | 2017 | 2018   | from '17    |
| Homicide                      | 0    | 0    | 2      | 200%        |
| Rape                          | 6    | 6    | 3      | -50%        |
| Robbery                       | 191  | 191  | 215    | 13%         |
| Aggravated Assault            | 73   | 73   | 87     | 19%         |
| Violent Crime Subtotal        | 270  | 270  | 307    | 14%         |
| Burglary (Not Including Auto) | 8    | 8    | 11     | 38%         |
| Larceny                       | 1471 | 1471 | 1283   | -13%        |
| Auto Theft                    | 266  | 266  | 199    | -25%        |
| A