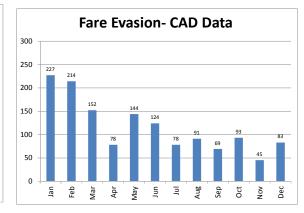

| 6    | 6    | 3      | -50%        |
| Robbery                       | 191  | 191  | 215    | 13%         |
| Aggravated Assault            | 73   | 73   | 87     | 19%         |
| Violent Crime Subtotal        | 270  | 270  | 307    | 14%         |
| Burglary (Not Including Auto) | 8    | 8    | 11     | 38%         |
| Larceny                       | 1471 | 1471 | 1283   | -13%        |
| Auto Theft                    | 266  | 266  | 199    | -25%        |
| Arson                         | 2    | 2    | 3      | 50%         |
| Property Crime Subtotal       | 1747 | 1747 | 1496   | -14%        |
| TOTAL                         | 2017 | 2017 | 1803   | -11%        |



#### **BART Police Performance Measurements**

# Alameda County Crime Statistics December 2018

















| PART 1                        | 2017 | YTD De | cember | %<br>change |  |
|-------------------------------|------|--------|--------|-------------|--|
| CRIMES                        | 2017 | 2017   | 2018   | from '17    |  |
| Homicide                      | 0    | 0      | 1      | 100%        |  |
| Rape                          | 1    | 1      | 0      | -100%       |  |
| Robbery                       | 35   | 35     | 29     | -17%        |  |
| Aggravated Assault            | 23   | 23     | 20     | -13%        |  |
| Violent Crime Subtotal        | 59   | 59     | 50     | -15%        |  |
| Burglary (Not Including Auto) | 2    | 2      | 1      | -50%        |  |
| Larceny                       | 675  | 675    | 670    | -1%         |  |
| Auto Theft                    | 134