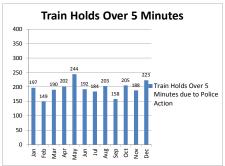

\*\*The data is drawn from the BART Police Department TriTech computer database, and they are unaudited. The numbers may not match the official monthly totals reported to the FBI through the Uniform Crime Reporting (UCR) program. Late reporting, the reclassification or unfounding of crimes, can affect crime statistics. OT Budget costs are projected numbers and actual numbers are about 4 months behind. The statistics contained in the on the Performance Measurements are subject to change, updates, and corrections. \*\*



2018 Current Month

Most Frequent all of 2017 2017 YEAR

Coliseum San Leandro MacArthur Antioch eBART Civic Center Coliseum Bay Fair West Oakland Fruitvale East Dublin

This list was obtained by adding the highest totals listed in the Part 1 crimes data.































| PART 1                        | 2017 | _    | cember | %<br>change |
|-------------------------------|------|------|--------|-------------|
| CRIMES                        |      | 2017 | 2018   | from '17    |
| Homicide                      | 0    | 0    | 2      | 200%        |
| Rape                          | 6    | 6    | 3      | -50%        |
| Robbery                       | 191  | 191  | 215    | 13%         |
| Aggravated Assault            | 73   | 73   | 87     | 19%         |
| Violent Crime Subtotal        | 270  | 270  | 307    | 14%         |
| Burglary (Not Including Auto) | 8    | 8    | 11     | 38%         |
| Larceny                       | 1471 | 1471 | 1283   | -13%        |
| Auto Theft                    | 266  | 266  | 199    | -25%        |
| Arson