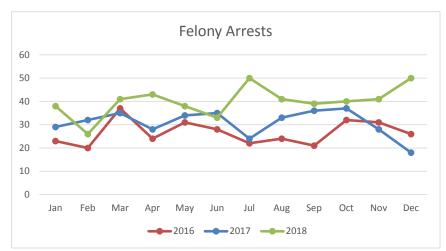

04   | 135   | 163   | 185   | 209   | 230   | 262   | 293   | 319   |       |
| Misd. Arrest    | 71  | 57  | 50    | 86    | 103   | 86    | 74    | 73    | 71    | 79    | 92    | 77    | 919   |
| YTD 2016        | 71  | 128 | 178   | 264   | 367   | 453   | 527   | 600   | 671   | 750   | 842   | 919   |       |
| Cite & Release  | 424 | 538 | 443   | 195   | 591   | 195   | 314   | 162   | 239   | 229   | 229   | 246   | 3,805 |
| YTD 2016        | 424 | 962 | 1,405 | 1,600 | 2,191 | 2,386 | 2,700 | 2,862 | 3,101 | 3,330 | 3,559 | 3,805 |       |
| Field Interview | 175 | 501 | 219   | 469   | 482   | 422   | 350   | 490   | 372   | 425   | 444   | 355   | 4,704 |
| YTD 2016        | 175 | 676 | 895   | 1,364 | 1,846 | 2,268 | 2,618 | 3,108 | 3,480 | 3,905 | 4,349 | 4,704 |       |









## Parking Enforcement - 2018

|                  | Jan   | Feb    | Mar    | Apr    | May    | Jun    | Jul    | Aug    | Sep    | Oct    | Nov    | Dec     | YTD     |
|------------------|-------|--------|--------|--------|--------|--------|--------|--------|--------|--------|--------|---------|---------|
| Citations Issued | 9,925 | 8,042  | 8,629  | 7,697  | 9,520  | 8,281  | 8,344  | 9,661  | 8,744  | 10,001 | 7,671  | 6,488   | 103,003 |
| YTD 2018         | 9,925 | 17,967 | 26,596 | 34,293 | 43,813 | 52,094 | 60,438 | 70,099 | 78,843 | 88,844 | 96,515 | 103,003 |         |
| Contested        | 2,121 | 1,808  | 2,152  | 1,782  | 1,827  | 2,053  | 1,958  | 2,211  | 2,060  | 2,314  | 1,925  | 1,667   | 23,878  |
| YTD 2018         | 2,121 | 3,929  | 6,081  | 7,863  | 9,690  | 1