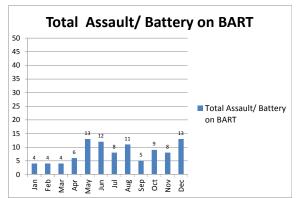

|  |
| Robbery                       | 35   | 35     | 29     | -17%        |  |
| Aggravated Assault            | 23   | 23     | 20     | -13%        |  |
| Violent Crime Subtotal        | 59   | 59     | 50     | -15%        |  |
| Burglary (Not Including Auto) | 2    | 2      | 1      | -50%        |  |
| Larceny                       | 675  | 675    | 670    | -1%         |  |
| Auto Theft                    | 134  | 134    | 135    | 1%          |  |
| Arson                         | 3    | 3      | 1      | -67%        |  |
| Property Crime Subtotal       | 814  | 814    | 807    | -1%         |  |
| TOTAL                         | 873  | 873    | 857    | -2%         |  |



#### **BART Police Performance Measurements**

# Contra Costa County Crime Statistics December 2018

















| PART 1                        | 2017 | YTD De | cember | %<br>change |
|-------------------------------|------|--------|--------|-------------|
| CRIMES                        | 2017 | 2017   | 2018   | from '17    |
| Homicide                      | 0    | 0      | 0      | 0%          |
| Rape                          | 0    | 0      | 0      | 0%          |
| Robbery                       | 49   | 49     | 97     | 98%         |
| Aggravated Assault            | 23   | 23     | 18     | -22%        |
| Violent Crime Subtotal        | 72   | 72     | 115    | 60%         |
| Burglary (Not Including Auto) | 5    | 5      | 6      | 20%         |
| Larceny                       | 244  | 244    | 476    | 95%         |
| Auto Theft                    | 2    | 2      | 1      | -