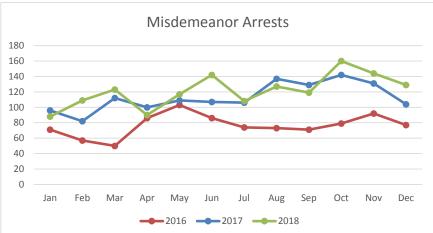

| 135   | 163   | 185   | 209   | 230   | 262   | 293   | 319   |       |
| Misd. Arrest    | 71  | 57  | 50    | 86    | 103   | 86    | 74    | 73    | 71    | 79    | 92    | 77    | 919   |
| YTD 2016        | 71  | 128 | 178   | 264   | 367   | 453   | 527   | 600   | 671   | 750   | 842   | 919   |       |
| Cite & Release  | 424 | 538 | 443   | 195   | 591   | 195   | 314   | 162   | 239   | 229   | 229   | 246   | 3,805 |
| YTD 2016        | 424 | 962 | 1,405 | 1,600 | 2,191 | 2,386 | 2,700 | 2,862 | 3,101 | 3,330 | 3,559 | 3,805 |       |
| Field Interview | 175 | 501 | 219   | 469   | 482   | 422   | 350   | 490   | 372   | 425   | 444   | 355   | 4,704 |
| YTD 2016        | 175 | 676 | 895   | 1,364 | 1,846 | 2,268 | 2,618 | 3,108 | 3,480 | 3,905 | 4,349 | 4,704 |       |









## Parking Enforcement - 2018

|                  | Jan   | Feb    | Mar    | Apr    | May    | Jun    | Jul    | Aug    | Sep    | Oct    | Nov    | Dec     | YTD     |
|------------------|-------|--------|--------|--------|--------|--------|--------|--------|--------|--------|--------|---------|---------|
| Citations Issued | 9,925 | 8,042  | 8,629  | 7,697  | 9,520  | 8,281  | 8,344  | 9,661  | 8,744  | 10,001 | 7,671  | 6,488   | 103,003 |
| YTD 2018         | 9,925 | 17,967 | 26,596 | 34,293 | 43,813 | 52,094 | 60,438 | 70,099 | 78,843 | 88,844 | 96,515 | 103,003 |         |
| Contested        | 2,121 | 1,808  | 2,152  | 1,782  | 1,827  | 2,053  | 1,958  | 2,211  | 2,060  | 2,314  | 1,925  | 1,667   | 23,878  |
| YTD 2018         | 2,121 | 3,929  | 6,081  | 7,863  | 9,690  | 11,