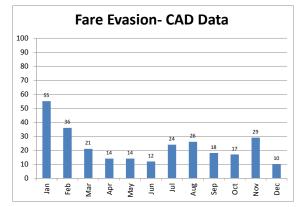

| 15   | 15     | 8      | -47%               |
| Aggravated Assault            | 6    | 6      | 5      | -17%               |
| Violent Crime Subtotal        | 22   | 22     | 13     | -41%               |
| Burglary (Not Including Auto) | 0    | 0      | 0      | 0%                 |
| Larceny                       | 208  | 208    | 161    | -23%               |
| Auto Theft                    | 18   | 18     | 19     | 6%                 |
| Arson                         | 0    | 0      | 0      | 0%                 |
| Property Crime Subtotal       | 226  | 226    | 180    | -20%               |
| TOTAL                         | 248  | 248    | 193    | -22%               |



# BART Police Performance Measurements San Mateo County Crime Statistics December 2018

















## **Enforcement Contacts - 2018**

|                 | Jan | Feb   | Mar   | Apr   | May   | Jun   | Jul   | Aug   | Sep   | Oct   | Nov   | Dec   | YTD   |
|-----------------|-----|-------|-------|-------|-------|-------|-------|-------|-------|-------|-------|-------|-------|
| Felony Arrest   | 38  | 26    | 41    | 43    | 38    | 33    | 50    | 41    | 39    | 40    | 41    | 50    | 480   |
| YTD 2018        | 38  | 64    | 105   | 148   | 186   | 219   | 269   | 310   | 349   | 389   | 430   | 480   |       |
| Misd. Arrest    | 88  | 109   | 123   | 90    | 117   | 142   | 108   | 127   | 119   | 160   | 144   | 129   | 1,456 |
| YTD 2018        | 88  | 197   | 320   | 410   | 527   | 669   | 777   | 904   | 1,023 | 1,183 | 1,327 | 1,456 |       |
| Cite & Release  | 396 | 405