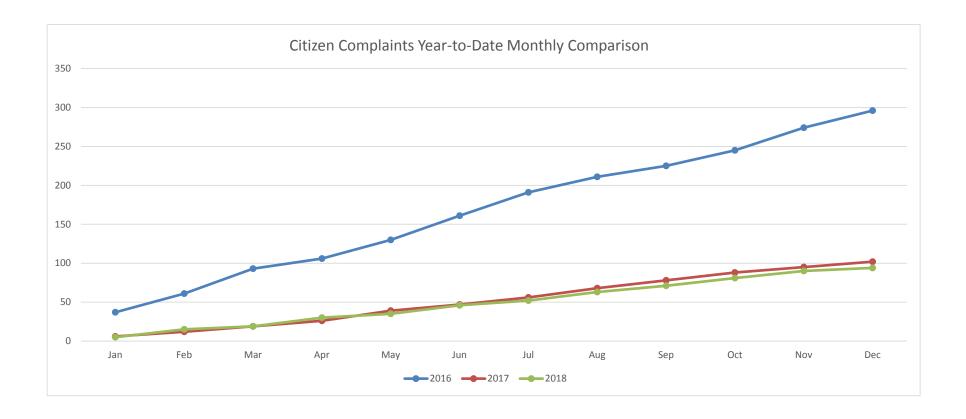

## Citizen Complaints - 2018

|          | Jan | Feb | Mar | Apr | May | Jun | Jul | Aug | Sep | Oct | Nov | Dec | Total |
|----------|-----|-----|-----|-----|-----|-----|-----|-----|-----|-----|-----|-----|-------|
| 2018     | 5   | 10  | 4   | 11  | 5   | 11  | 6   | 11  | 8   | 10  | 9   | 4   | 94    |
| YTD 2018 | 5   | 15  | 19  | 30  | 35  | 46  | 52  | 63  | 71  | 81  | 90  | 94  |       |

## Citizen Complaints - 2017

|          | Jan | Feb | Mar | Apr | May | Jun | Jul | Aug | Sep | Oct | Nov | Dec | Total |
|----------|-----|-----|-----|-----|-----|-----|-----|-----|-----|-----|-----|-----|-------|
| 2017     | 6   | 6   | 7   | 7   | 13  | 8   | 9   | 12  | 10  | 10  | 7   | 7   | 102   |
| YTD 2017 | 6   | 12  | 19  | 26  | 39  | 47  | 56  | 68  | 78  | 88  | 95  | 102 |       |

# Citizen Complaints - 2016

|          | Jan | Feb | Mar | Apr | May | Jun | Jul | Aug | Sep | Oct | Nov | Dec | Total |
|----------|-----|-----|-----|-----|-----|-----|-----|-----|-----|-----|-----|-----|-------|
| 2016     | 10  | 3   | 13  | 7   | 7   | 10  | 6   | 9   | 8   | 7   | 8   | 6   | 94    |
| YTD 2016 | 10  | 13  | 26  | 33  | 40  | 50  | 56  | 65  | 73  | 80  | 88  | 94  |       |