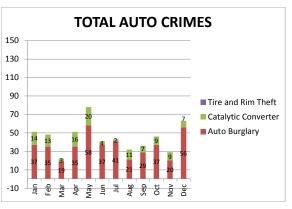

|  |
| Robbery                       | 35   | 35     | 29     | -17%        |  |
| Aggravated Assault            | 23   | 23     | 20     | -13%        |  |
| Violent Crime Subtotal        | 59   | 59     | 50     | -15%        |  |
| Burglary (Not Including Auto) | 2    | 2      | 1      | -50%        |  |
| Larceny                       | 675  | 675    | 670    | -1%         |  |
| Auto Theft                    | 134  | 134    | 135    | 1%          |  |
| Arson                         | 3    | 3      | 1      | -67%        |  |
| Property Crime Subtotal       | 814  | 814    | 807    | -1%         |  |
| TOTAL                         | 873  | 873    | 857    | -2%         |  |



#### **BART Police Performance Measurements**

# Contra Costa County Crime Statistics December 2018

















| PART 1                        | 2017 | YTD De | cember | %<br>change |
|-------------------------------|------|--------|--------|-------------|
| CRIMES                        | 2017 | 2017   | 2018   | from '17    |
| Homicide                      | 0    | 0      | 0      | 0%          |
| Rape                          | 0    | 0      | 0      | 0%          |
| Robbery                       | 49   | 49     | 97     | 98%         |
| Aggravated Assault            | 23   | 23     | 18     | -22%        |
| Violent Crime Subtotal        | 72   | 72     | 115    | 60%         |
| Burglary (Not Including Auto) | 5    | 5      | 6      | 20%         |
| Larceny                       | 244  | 244    | 476    | 95%         |
| Auto Theft                    | 2    | 2      | 1