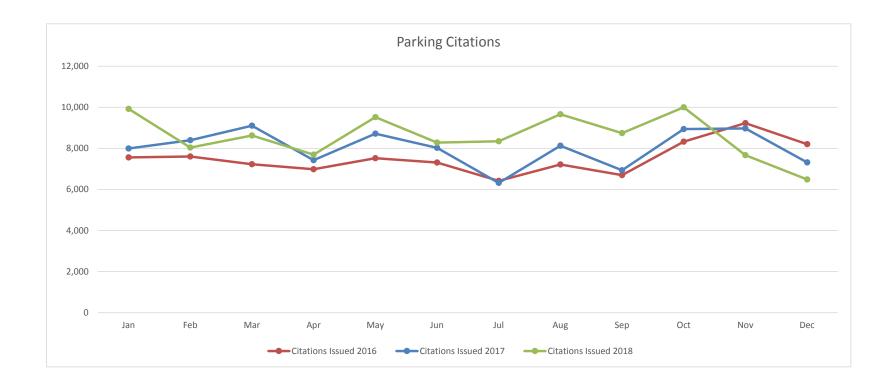

559 | 7,608  | 7,225  | 6,988  | 7,521  | 7,312  | 6,419  | 7,218  | 6,698  | 8,326  | 9,229  | 8,205  | 90,308 |
| YTD 2016         | 7,559 | 15,167 | 22,392 | 29,380 | 36,901 | 44,213 | 50,632 | 57,850 | 64,548 | 72,874 | 82,103 | 90,308 |        |
| Contested        | 1,211 | 1,297  | 1,112  | 938    | 1,289  | 1,248  | 1,179  | 1,063  | 979    | 1,259  | 1,433  | 1,139  | 14,147 |
| YTD 2016         | 1,211 | 2,508  | 3,620  | 4,558  | 5,847  | 7,095  | 8,274  | 9,337  | 10,316 | 11,575 | 13,008 | 14,147 |        |
| Dismissed        | 722   | 788    | 688    | 738    | 847    | 772    | 668    | 649    | 602    | 690    | 855    | 733    | 8,752  |
| YTD 2016         | 722   | 1,510  | 2,198  | 2,936  | 3,783  | 4,555  | 5,223  | 5,872  | 6,474  | 7,164  | 8,019  | 8,752  |        |



# **Warrant Arrests**

|                           | Jan | Feb | Mar | Apr | May | Jun | Jul | Aug | Sep | Oct        | Nov | Dec |
|---------------------------|-----|-----|-----|-----|-----|-----|-----|-----|-----|------------|-----|-----|
| 2018                      |     | -   |     |     |     | -   | -   |     |     |            |     |     |
| BART Felony Warrants      | 2   | 1   | 3   | 0   | 2   | 1   | 2   | 2   | 2   | 0          | 1   | 0   |
| BART Misdemeanor Warrants | 3   | 3   | 2   | 2   | 6   | 4   | 1   | 4   | 5   | 7          | 2   | 4   |
| O/S Felony Warrants       | 12  | 10  | 16  | 29  | 29  | 8   | 16  | 14  | 10  | 21         | 17  | 23  |
| O/S Misdemeanor Warrants  | 40  | 37  | 68  | 55  | 60  | 36  | 67  | 51  | 41  | 69         | 62  | 67  |
| Monthly To