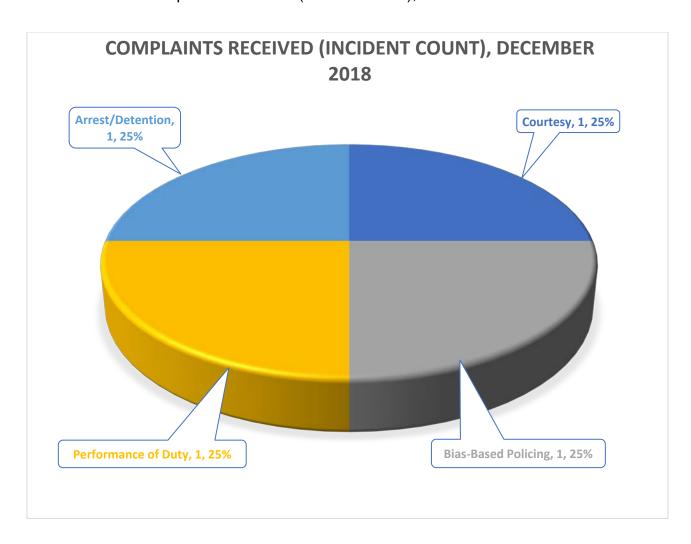

Each incident could contain more than one allegation. This pie chart reflects the most significant allegation per incident.

|              | BART Police Department - Office of Internal Affairs  Investigation Log - November 2018 |            |                                            |                                              |               |                        |                  |  |  |  |  |  |
|--------------|----------------------------------------------------------------------------------------|------------|--------------------------------------------|----------------------------------------------|---------------|------------------------|------------------|--|--|--|--|--|
| T.A.         | DA                                                                                     | TE         | Investigation Log -                        | November 2018                                |               |                        |                  |  |  |  |  |  |
| IA<br>CASE # | OCC'D                                                                                  | TE REC'D   | ALLEGATION                                 | FINDING                                      | INVESTIGATOR  | STATUS                 | DUE DATE         |  |  |  |  |  |
| IA2016-071   | 07/29/16                                                                               | 7/29/2016  | Force, Bias, Arrest                        | PHADING                                      | Sgt. McNack   | In Progress            | 12/28/16         |  |  |  |  |  |
|              |                                                                                        |            | Force, Bias, Arrest                        |                                              |               |                        | 01/27/17         |  |  |  |  |  |
|              |                                                                                        |            | Force, Bias, Arrest<br>Force, Bias, Arrest |                                              |               |                        |                  |  |  |  |  |  |
|              |                                                                                        |            |                                            |                                              |               |                        |                  |  |  |  |  |  |
| IA2017-040   | 1/31/2017                                                                              | 5/18/2017  | Force<br>Force                             |                                              | Sgt. McNack   | Tolled                 | 10/17/2017       |  |  |  |  |  |
|              |                                                                                        |            | Porce                                      |                                              |               |                        |                  |  |  |  |  |  |
| IA2018-001   | 1/3/2018                                                                               | 1/3/2018   | Force (OIS)                                |                                              | Sgt. T. Salas | Tolled                 | 6/4/2018         |  |  |  |  |  |
| IA2018-024   | 4/11/2018                                                                              | 4/13/2018  | CUBO                                       |                                              | Sgt. T. Salas | In Progress            | 9/12/2018        |  |  |  |  |  |
| 112010 021   | 4/11/2010                                                                              | 4/15/2010  | ССВС                                       |                                              | ogi. 1. balas |                        | <i>7/12/2010</i> |  |  |  |  |  |
|              |                                                                                        |            |                                            |                                              |               | Awaiting               |                  |  |  |  |  |  |
| IA2018-025   | 4/11/2018                                                                              | 4/11/2018  | Force                                      | Complete                                     | Sgt. T. Salas | completion of training | 10/31/2018       |  |  |  |  |  |
|              |                                                                                        |            |                                            |                                              |               | recommendation         |                  |  |  |  |  |  |
| X + 2010 025 |                                                                                        | 444400     |                                            |                                              | G . T. G 1    |                        |                  |  |  |  |  |  |
| IA2018-027   | 4/20/2018                                                                              | 4/11/2018  | Bias Based Policing                        |                                              | Sgt. T. Salas | In Progress            | 9/19/2018        |  |  |  |  |  |
| IA2018-028   | 2/3/2018                                                                               | 4/20/2018  | Force, Courtesy                            | Deferred to                                  |               | OIPA Investigation     | 9/19/2018        |  |  |  |  |  |
| 1112010 020  | 2/3/2010                                                                               | 1/20/2010  | Torce, courtesy                            | OIPA #18-15                                  |               | OH 71 investigation    | 7/17/2010        |  |  |  |  |  |
| IA2018-032   | IDIIZ                                                                                  | 4/20/2010  | DDD DOD CVDO                               | Deferred to                                  |               | OTDA I                 | 0/22/2010        |  |  |  |  |  |
| IA2018-032   | UNK                                                                                    | 4/20/2018  | BBP, POD, CUBO                             | OIPA #18-16                                  |               | OIPA Investigation     | 9/23/2018        |  |  |  |  |  |
|              |                                                                                        |            |                                            | Deferred to                                  |               |                        |                  |  |  |  |  |  |
| IA2018-033   | 3/15/2018                                                                              | 4/23/2018  | Force                                      | OIPA #18-17                                  |               | OIPA Investigation     | 9/23/2018        |  |  |  |  |  |
|              | 1,00,0010                                                                              | 4,00,004.0 |                                            |                                              |               |                        | 10/01/0010       |  |  |  |  |  |
| IA2018-035   | 1/30/2018                                                                              | 4/30/2018  | Force, BBP                                 | Sgt. Togonon                                 | Sgt. T. Salas | In Progress            | 10/31/2018       |  |  |  |  |  |
| IA2018-037   | 4/30/2018                                                                              | 5/1/2018   | CUBO                                       | Sgt. Szopinski                               | Sgt. T. Salas | To Patrol              | 10/2/2018        |  |  |  |  |  |
| IA2018-039   | 5/15/2018                                                                              | 5/15/2018  | CUBO                                       |                                              | Sgt. T. Salas | In Progress            | 1/7/2019         |  |  |  |  |  |
| 1/12010-039  | 3/13/2018                                                                              | 3/13/2016  | СОВО                                       |                                              | ogt. 1. baias | III I Togress          | 1/ 1/2019        |  |  |  |  |  |
| IA2018-042   | 5/31/2018                                                                              | 6/1/2018   | Force, POD                                 | Sekhon                                       | Sgt. McNack   | To Patrol              | 10/31/2018       |  |  |  |  |  |
| IA2018-043   | 6/6/2018                                                                               | 6/6/2018   | Force                                      |                                              | Sgt. McNack   | Tolled                 | 11/5/2018        |  |  |  |  |  |
|              |                                                                                        |            |                                            |                                              |               |                        |                  |  |  |  |  |  |
| IA2018-044   | 6/5/2018                                                                               | 6/8/2018   | CUBO                                       | IND                                          | Sgt. T. Salas | Tolled                 | 11/7/2018        |  |  |  |  |  |
| IA2018-046   | 6/9/2018                                                                               | 6/9/2018   | Bias Based Policing                        |                                              | Sgt. McNack   | In Progress            | 11/10/2018       |  |  |  |  |  |
|              |                                                                                        |            | Bias Based Policing                        |                                              |               |                        |                  |  |  |  |  |  |
| IA2018-049   | 6/18/2018                                                                              | 6/18/2018  | CUBO, Policy/Procedure                     | Sgt. Spears                                  | Sgt. T. Salas | To Patrol              | 11/17/2018       |  |  |  |  |  |
|              |                                                                                        |            |                                            |                                              |               |                        |                  |  |  |  |  |  |
| IA2018-050   | 6/12/2018                                                                              | 6/15/2018  | CUBO                                       | Sgt. Castaneda                               | Sgt. T. Salas | To Patrol              | 7/15/2018        |  |  |  |  |  |
| IA2018-051   | 6/28/2018                                                                              | 6/28/2018  | Service Review/ S.R.                       | Hesson                                       | Sgt. McNack   | To Patrol              | 11/27/2018       |  |  |  |  |  |
| 11.2010.052  | F.(1.(2010)                                                                            | 7/2/2010   |                                            | C . C 11/27/10                               | G . T G 1     |                        | 11/15/2010       |  |  |  |  |  |
| IA2018-052   | 7/1/2018                                                                               | 7/2/2018   | Courtesy                                   | Lt. Scott 11/27/18                           | Sgt. T. Salas | To Patrol              | 11/15/2018       |  |  |  |  |  |
| IA2018-053   | 6/12/2018                                                                              | 6/12/2018  | Courtesy                                   | S.R. 12/27                                   | Sgt. Salas    | In Progress            | 7/12/2018        |  |  |  |  |  |
| IA2018-054   | 7/8/2018                                                                               | 7/8/2018   | CUBO                                       |                                              | Sgt. McNack   | In Progress            | 12/9/2018        |  |  |  |  |  |
| 1712010-054  | 778/2018                                                                               | 7/6/2018   | СОВО                                       |                                              | bgt. Wervack  | III I Togress          | 12/9/2018        |  |  |  |  |  |
| IA2018-060   | 7/22/2018                                                                              | 7/23/2018  | Service Review                             |                                              | Lt. Franklin  | Tolled                 | 12/23/2018       |  |  |  |  |  |
|              |                                                                                        |            |                                            | OIPA Intake                                  |               |                        |                  |  |  |  |  |  |
| IA2018-061   | 7/25/2018                                                                              | 7/26/2018  | CUBO                                       | #18-30                                       | Sgt. McNack   | In Progress            | 12/25/2018       |  |  |  |  |  |
| IA2018-063   | Q/Q/2010                                                                               | 8/9/2018   | Pine CUPO                                  |                                              | Sat T Salas   | In Drograss            | 1/8/2019         |  |  |  |  |  |
| IA2018-003   | 8/8/2018                                                                               | 0/9/2018   | Bias, CUBO                                 |                                              | Sgt. T. Salas | In Progress            | 1/8/2019         |  |  |  |  |  |
| IA2018-064   | 8/10/2018                                                                              | 8/10/2018  | Force, Axon                                |                                              | Sgt. T. Salas | In Progress            | 1/9/2019         |  |  |  |  |  |
| IA2018-065   | 8/7/2018                                                                               | 8/7/2018   | Bias, CUBO                                 |                                              | Sgt. T. Salas | In Progress            | 1/6/2019         |  |  |  |  |  |
| 1112010-003  | 0/ // 2010                                                                             | 0///2010   | Dias, CODO                                 | <u>                                     </u> | 55t. 1. Salas | III I TOGTESS          | 1/0/2017         |  |  |  |  |  |
| IA2018-066   | 8/10/2018                                                                              | 8/10/2018  | Bias Based Policing                        | OIPA Intake                                  | Sgt. T. Salas | In Progress            | 1/9/2019         |  |  |  |  |  |
|              |                                                                                        |            |                                            | #18-32                                       |               | Į – į                  |                  |  |  |  |  |  |