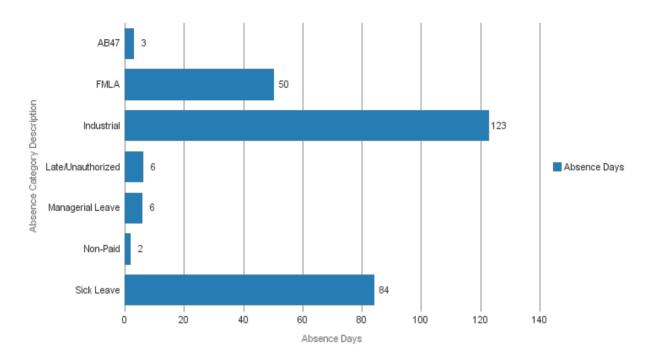

---|---------|
| AB47                                | 8             | 1            | 0%      |
| FMLA                                | 477           | 45           | 19%     |
| Industrial                          | 1,161         | 120          | 51%     |
| Late/Unauthorized                   | 91            | 9            | 4%      |
| Managerial Leave                    | 38            | 4            | 2%      |
| Miscellaneous                       | 12            | 1            | 0%      |
| Non-Paid                            | 38            | 4            | 2%      |
| Sick Leave                          | 501           | 52           | 22%     |
| Grand Total                         | 2,325         | 236          | 100%    |

#### **Unscheduled Absence Overview - December 2017**



| <b>Absence Category Description</b> | Absence Hours | Absence Days | % Total |
|-------------------------------------|---------------|--------------|---------|
| AB47                                | 29            | 3            | 1%      |
| FMLA                                | 516           | 50           | 18%     |
| Industrial                          | 1,285         | 123          | 45%     |
| Late/Unauthorized                   | 59            | 6            | 2%      |
| Managerial Leave                    | 68            | 6            | 2%      |
| Non-Paid                            | 17            | 2            | 1%      |
| Sick Leave                          | 846           | 84           | 31%     |
| Grand Total                         | 2,820         | 275