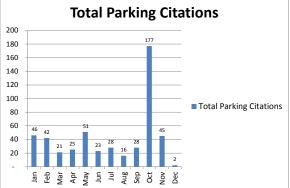

| 0      | 0      | 0%          |
| Robbery                       | 49   | 49     | 97     | 98%         |
| Aggravated Assault            | 23   | 23     | 18     | -22%        |
| Violent Crime Subtotal        | 72   | 72     | 115    | 60%         |
| Burglary (Not Including Auto) | 5    | 5      | 6      | 20%         |
| Larceny                       | 244  | 244    | 476    | 95%         |
| Auto Theft                    | 2    | 2      | 1      | -50%        |
| Arson                         | 0    | 0      | 0      | 0%          |
| Property Crime Subtotal       | 251  | 251    | 483    | 92%         |
| TOTAL                         | 323  | 323    | 598    | 85%         |



# BART Police Performance Measurements San Francisco County Crime Statistics December 2018

















| PART 1                        | 2017 | YTD De | cember | %                  |
|-------------------------------|------|--------|--------|--------------------|
| CRIMES                        | 2017 | 2017   | 2018   | change<br>from '17 |
| Homicide                      | 0    | 0      | 0      | 0%                 |
| Rape                          | 1    | 1      | 0      | -100%              |
| Robbery                       | 15   | 15     | 8      | -47%               |
| Aggravated Assault            | 6    | 6      | 5      | -17%               |
| Violent Crime Subtotal        | 22   | 22     | 13     | -41%               |
| Burglary (Not Including Auto) | 0    | 0      | 0      | 0%                 |
| Larceny                       | 208  | 208    | 161    | -23%