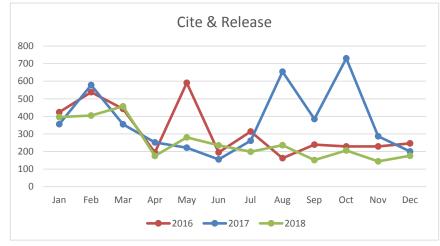

| 135   | 163   | 185   | 209   | 230   | 262   | 293   | 319   |       |
| Misd. Arrest    | 71  | 57  | 50    | 86    | 103   | 86    | 74    | 73    | 71    | 79    | 92    | 77    | 919   |
| YTD 2016        | 71  | 128 | 178   | 264   | 367   | 453   | 527   | 600   | 671   | 750   | 842   | 919   |       |
| Cite & Release  | 424 | 538 | 443   | 195   | 591   | 195   | 314   | 162   | 239   | 229   | 229   | 246   | 3,805 |
| YTD 2016        | 424 | 962 | 1,405 | 1,600 | 2,191 | 2,386 | 2,700 | 2,862 | 3,101 | 3,330 | 3,559 | 3,805 |       |
| Field Interview | 175 | 501 | 219   | 469   | 482   | 422   | 350   | 490   | 372   | 425   | 444   | 355   | 4,704 |
| YTD 2016        | 175 | 676 | 895   | 1,364 | 1,846 | 2,268 | 2,618 | 3,108 | 3,480 | 3,905 | 4,349 | 4,704 |       |









## Parking Enforcement - 2018

|                  | Jan   | Feb    | Mar    | Apr    | May    | Jun    | Jul    | Aug    | Sep    | Oct    | Nov    | Dec     | YTD     |
|------------------|-------|--------|--------|--------|--------|--------|--------|--------|--------|--------|--------|---------|---------|
| Citations Issued | 9,925 | 8,042  | 8,629  | 7,697  | 9,520  | 8,281  | 8,344  | 9,661  | 8,744  | 10,001 | 7,671  | 6,488   | 103,003 |
| YTD 2018         | 9,925 | 17,967 | 26,596 | 34,293 | 43,813 | 52,094 | 60,438 | 70,099 | 78,843 | 88,844 | 96,515 | 103,003 |         |
| Contested        | 2,121 | 1,808  | 2,152  | 1,782  | 1,827  | 2,053  | 1,958  | 2,211  | 2,060  | 2,314  | 1,925  | 1,667   | 23,878  |
| YTD 2018         | 2,121 | 3,929  | 6,081  | 7,863  | 9,690  | 11,74