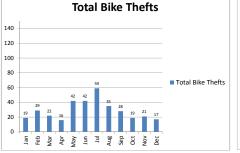

8

Disclaimer—\*\*The data is drawn from the BART Police Department TriTech computer database, and they are unaudited. The numbers may not match the official monthly totals reported to the FBI through the Uniform Crime Reporting (UCR) program. Late reporting, the reclassification or unfounding of crimes, can affect crime statistics. OT Budget costs are projected numbers and actual numbers are about 4 months behind. The statistics contained in the on the Performance Measurements are subject to change, updates, and corrections. \*\*



2018 Current Month

Most Frequent all of 2017 2017 YEAR

Coliseum San Leandro MacArthur Antioch eBART Civic Center Coliseum Bay Fair West Oakland Fruitvale East Dublin

This list was obtained by adding the highest totals listed in the Part 1 crimes data.































| PART 1                        | 2017 | _    | cember | %<br>change |
|-------------------------------|------|------|--------|-------------|
| CRIMES                        |      | 2017 | 2018   | from '17    |
| Homicide                      | 0    | 0    | 2      | 200%        |
| Rape                          | 6    | 6    | 3      | -50%        |
| Robbery                       | 191  | 191  | 215    | 13%         |
| Aggravated Assault            | 73   | 73   | 87     | 19%         |
| Violent Crime Subtotal        | 270  | 270  | 307    | 14%         |
| Burglary (Not Including Auto) | 8    | 8    | 11     | 38%         |
| Larceny                       | 1471 | 1471 | 1283   | -13%        |
| Auto Theft                    | 266  | 266  | 199    | -25%