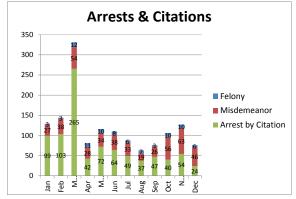

0    | 0      | 0      | 0%          |
| Robbery                       | 49   | 49     | 97     | 98%         |
| Aggravated Assault            | 23   | 23     | 18     | -22%        |
| Violent Crime Subtotal        | 72   | 72     | 115    | 60%         |
| Burglary (Not Including Auto) | 5    | 5      | 6      | 20%         |
| Larceny                       | 244  | 244    | 476    | 95%         |
| Auto Theft                    | 2    | 2      | 1      | -50%        |
| Arson                         | 0    | 0      | 0      | 0%          |
| Property Crime Subtotal       | 251  | 251    | 483    | 92%         |
| TOTAL                         | 323  | 323    | 598    | 85%         |



# BART Police Performance Measurements San Francisco County Crime Statistics December 2018

















| PART 1                        | 2017 | YTD De | cember | %                  |
|-------------------------------|------|--------|--------|--------------------|
| CRIMES                        | 2017 | 2017   | 2018   | change<br>from '17 |
| Homicide                      | 0    | 0      | 0      | 0%                 |
| Rape                          | 1    | 1      | 0      | -100%              |
| Robbery                       | 15   | 15     | 8      | -47%               |
| Aggravated Assault            | 6    | 6      | 5      | -17%               |
| Violent Crime Subtotal        | 22   | 22     | 13     | -41%               |
| Burglary (Not Including Auto) | 0    | 0      | 0      | 0%                 |
| Larceny                       | 208  | 208    | 161    | -23%