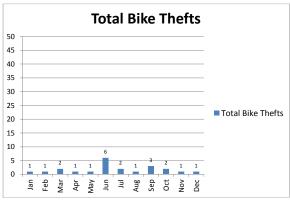

| 0    | 0      | 0      | 0%          |
| Robbery                       | 49   | 49     | 97     | 98%         |
| Aggravated Assault            | 23   | 23     | 18     | -22%        |
| Violent Crime Subtotal        | 72   | 72     | 115    | 60%         |
| Burglary (Not Including Auto) | 5    | 5      | 6      | 20%         |
| Larceny                       | 244  | 244    | 476    | 95%         |
| Auto Theft                    | 2    | 2      | 1      | -50%        |
| Arson                         | 0    | 0      | 0      | 0%          |
| Property Crime Subtotal       | 251  | 251    | 483    | 92%         |
| TOTAL                         | 323  | 323    | 598    | 85%         |



# BART Police Performance Measurements San Francisco County Crime Statistics December 2018

















| PART 1                        | 2017 | YTD De | cember | %                  |
|-------------------------------|------|--------|--------|--------------------|
| CRIMES                        | 2017 | 2017   | 2018   | change<br>from '17 |
| Homicide                      | 0    | 0      | 0      | 0%                 |
| Rape                          | 1    | 1      | 0      | -100%              |
| Robbery                       | 15   | 15     | 8      | -47%               |
| Aggravated Assault            | 6    | 6      | 5      | -17%               |
| Violent Crime Subtotal        | 22   | 22     | 13     | -41%               |
| Burglary (Not Including Auto) | 0    | 0      | 0      | 0%                 |
| Larceny                       | 208  | 208    | 161    | -23%