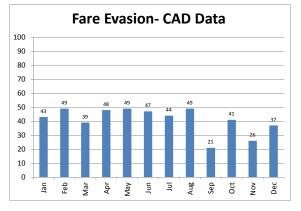

## **Use of Force Incidents - 2016**

|          | Jan | Feb | Mar | Apr | May | Jun | Jul | Aug | Sep | Oct | Nov | Dec | Total |
|----------|-----|-----|-----|-----|-----|-----|-----|-----|-----|-----|-----|-----|-------|
| 2016     | 37  | 24  | 32  | 13  | 24  | 31  | 30  | 20  | 14  | 20  | 29  | 22  | 296   |
| YTD 2016 | 37  | 61  | 93  | 106 | 130 | 161 | 191 | 211 | 225 | 245 | 274 | 296 |       |