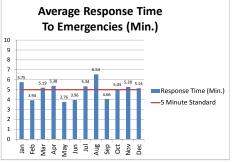

r—\*\*The data is drawn from the BART Police Department TriTech computer database, and they are unaudited. The numbers may not match the official monthly totals reported to the FBI through the Uniform Crime Reporting (UCR) program. Late reporting, the reclassification or unfounding of crimes, can affect crime statistics. OT Budget costs are projected numbers and actual numbers are about 4 months behind. The statistics contained in the on the Performance Measurements are subject to change, updates, and corrections. \*\*



2018 Current Month

Most Frequent all of 2017 2017 YEAR

Coliseum San Leandro MacArthur Antioch eBART Civic Center Coliseum Bay Fair West Oakland Fruitvale East Dublin

This list was obtained by adding the highest totals listed in the Part 1 crimes data.































| PART 1                        | 2017 | _    | cember | %<br>change |
|-------------------------------|------|------|--------|-------------|
| CRIMES                        |      | 2017 | 2018   | from '17    |
| Homicide                      | 0    | 0    | 2      | 200%        |
| Rape                          | 6    | 6    | 3      | -50%        |
| Robbery                       | 191  | 191  | 215    | 13%         |
| Aggravated Assault            | 73   | 73   | 87     | 19%         |
| Violent Crime Subtotal        | 270  | 270  | 307    | 14%         |
| Burglary (Not Including Auto) | 8    | 8    | 11     | 38%         |
| Larceny                       | 1471 | 1471 | 1283   | -13%        |
| Auto Theft                    | 266  | 266  | 199    | -25%        |
| Ars