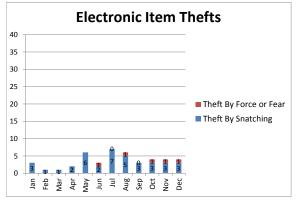

| 15   | 15     | 8      | -47%               |
| Aggravated Assault            | 6    | 6      | 5      | -17%               |
| Violent Crime Subtotal        | 22   | 22     | 13     | -41%               |
| Burglary (Not Including Auto) | 0    | 0      | 0      | 0%                 |
| Larceny                       | 208  | 208    | 161    | -23%               |
| Auto Theft                    | 18   | 18     | 19     | 6%                 |
| Arson                         | 0    | 0      | 0      | 0%                 |
| Property Crime Subtotal       | 226  | 226    | 180    | -20%               |
| TOTAL                         | 248  | 248    | 193    | -22%               |



# BART Police Performance Measurements San Mateo County Crime Statistics December 2018

















## **Enforcement Contacts - 2018**

|                 | Jan | Feb   | Mar   | Apr   | May   | Jun   | Jul   | Aug   | Sep   | Oct   | Nov   | Dec   | YTD   |
|-----------------|-----|-------|-------|-------|-------|-------|-------|-------|-------|-------|-------|-------|-------|
| Felony Arrest   | 38  | 26    | 41    | 43    | 38    | 33    | 50    | 41    | 39    | 40    | 41    | 50    | 480   |
| YTD 2018        | 38  | 64    | 105   | 148   | 186   | 219   | 269   | 310   | 349   | 389   | 430   | 480   |       |
| Misd. Arrest    | 88  | 109   | 123   | 90    | 117   | 142   | 108   | 127   | 119   | 160   | 144   | 129   | 1,456 |
| YTD 2018        | 88  | 197   | 320   | 410   | 527   | 669   | 777   | 904   | 1,023 | 1,183 | 1,327 | 1,456 |       |
| Cite & Release