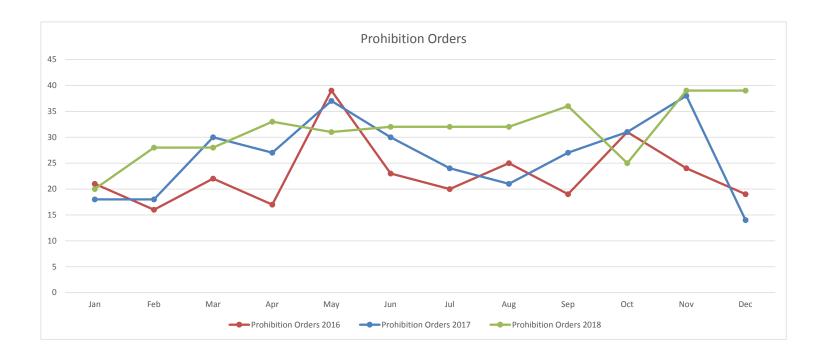

| YTD |
|---------------------------|-----|-----|-----|-----|-----|-----|-----|-----|-----|-----|-----|-----|-----|
| Prohibition Orders Issued | 18  | 18  | 30  | 27  | 37  | 30  | 24  | 21  | 27  | 31  | 38  | 14  | 315 |
| YTD 2017                  | 18  | 36  | 66  | 93  | 130 | 160 | 184 | 205 | 232 | 263 | 300 | 315 |     |

## **Assembly Bill 716 - 2016**

|                           | Jan | Feb | Mar | Apr | May | Jun | Jul | Aug | Sep | Oct | Nov | Dec | YTD |
|---------------------------|-----|-----|-----|-----|-----|-----|-----|-----|-----|-----|-----|-----|-----|
| Prohibition Orders Issued | 21  | 16  | 22  | 17  | 39  | 23  | 20  | 25  | 19  | 31  | 24  | 19  | 276 |
| YTD 2016                  | 21  | 37  | 59  | 76  | 115 | 138 | 158 | 183 | 202 | 233 | 257 | 276 |     |



#### **Scheduled Absence Overview - December 2018**



| Absence Category  Description | Absence Hours | Absence Days | % Total |
|-------------------------------|---------------|--------------|---------|
| Comp Time Taken               | 3,007         | 295          | 29%     |
| Holiday                       | 1,309         | 138          | 13%     |
| Holiday (discretionary)       | 826           | 82           | 8%      |
| Military Leave                | 36            | 3            | 0%      |
| Miscellaneous (discretionary) | 8             | 1            | 0%      |
| Training                      | 2,285         | 249          | 24%     |
| Union Business                | 77            | 6            | 1%      |
| Vacation                      | 2,482         | 252          | 25%