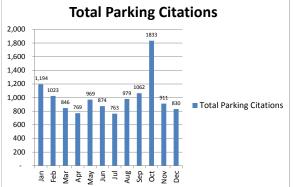

| 15   | 15     | 8      | -47%               |
| Aggravated Assault            | 6    | 6      | 5      | -17%               |
| Violent Crime Subtotal        | 22   | 22     | 13     | -41%               |
| Burglary (Not Including Auto) | 0    | 0      | 0      | 0%                 |
| Larceny                       | 208  | 208    | 161    | -23%               |
| Auto Theft                    | 18   | 18     | 19     | 6%                 |
| Arson                         | 0    | 0      | 0      | 0%                 |
| Property Crime Subtotal       | 226  | 226    | 180    | -20%               |
| TOTAL                         | 248  | 248    | 193    | -22%               |



# BART Police Performance Measurements San Mateo County Crime Statistics December 2018

















## **Enforcement Contacts - 2018**

|                 | Jan | Feb   | Mar   | Apr   | May   | Jun   | Jul   | Aug   | Sep   | Oct   | Nov   | Dec   | YTD   |
|-----------------|-----|-------|-------|-------|-------|-------|-------|-------|-------|-------|-------|-------|-------|
| Felony Arrest   | 38  | 26    | 41    | 43    | 38    | 33    | 50    | 41    | 39    | 40    | 41    | 50    | 480   |
| YTD 2018        | 38  | 64    | 105   | 148   | 186   | 219   | 269   | 310   | 349   | 389   | 430   | 480   |       |
| Misd. Arrest    | 88  | 109   | 123   | 90    | 117   | 142   | 108   | 127   | 119   | 160   | 144   | 129   | 1,456 |
| YTD 2018        | 88  | 197   | 320   | 410   | 527   | 669   | 777   | 904   | 1,023 | 1,183 | 1,327 | 1,456 |       |
| Cite & Release  | 396 |