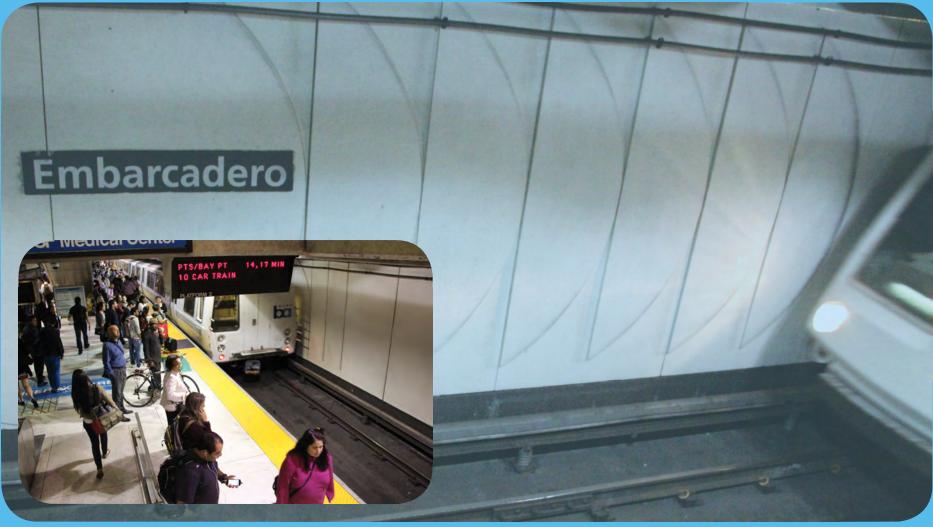

## 瞭解目前的條件及載運量問題

最繁忙的兩座 BART 車站就是 Embarcadero 站和 Montgomery 站

BART 乘客人數不斷增加,預期未來人數仍會攀升。

規劃中的市場區南的重點 開發項目將 帶來額外的載 客量。

, Preparation of this report was made possible with the financial participation of the Federal Transit Administration and Caltrans.