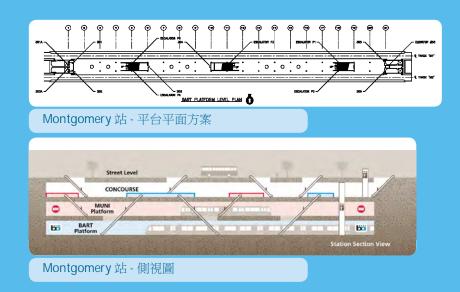

## MONTGOMERY 站現代化建設

Montgomery 站 - 大廳平面圖

現有的改建機會

確實清潔廣告殘餘 痕跡

恢復以車站大廳為焦 點的狀態

再利用閒置的販賣區

修復磁磚、改善展示品 以及加強整個月台的照 明度

建設正規的儲物區