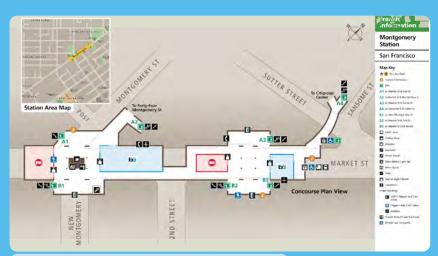

## MONTGOMERY 站現代化建設

Montgomery 站 - 大廳平面圖

現有的改建機會

確實清潔廣告殘餘 痕跡

恢復以車站大廳為焦 點的狀態

再利用閒置的販賣區

修復磁磚、改善展示品 以及加強整個月台的照 明度

建設正規的儲物區