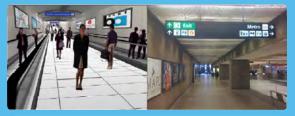

### 可能在 Embarcadero 和 Transbay 轉運中心之間增設通道

新隧道與自動人行道能 連接 Transbay交通中心和 Embaracadero站。

Preparation of this report was made possible with the financial participation of the Federal Transit Administration and Caltrans.