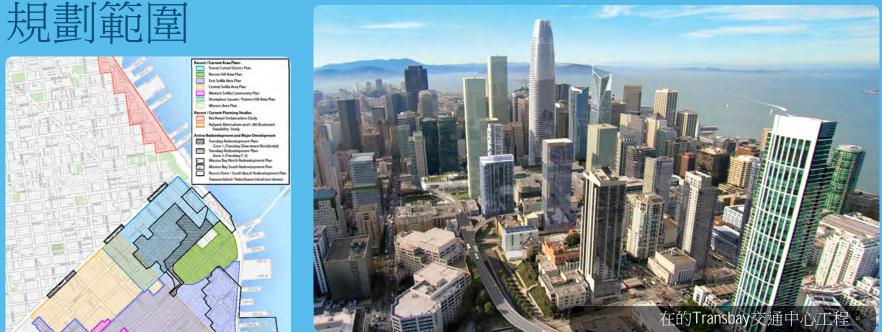

### 可能在 Embarcadero 和 Transbay 轉運中心之間增設通道

新隧道與自動人行道能 連接 Transbay交通中心和 Embaracadero站。

Preparation of this report was made possible with the financial participation of the Federal Transit Administration and Caltrans.