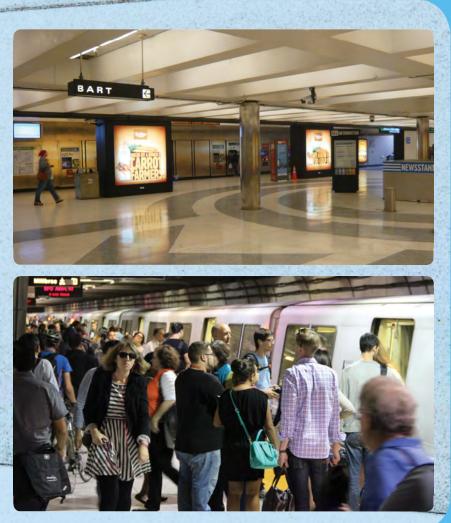

## 瞭解目前的條件及載運量問題

最繁忙的兩座 BART 車站就是 Embarcadero 站和 Montgomery 站

BART 乘客人數不斷增加,預期未來人數仍會攀升。

規劃中的市場區南的重點 開發項目將 帶來額外的載 客量。

, Preparation of this report was made possible with the financial participation of the Federal Transit Administration and Caltrans.

## 提高載運量的措施

在人潮擁擠的月台上增設月台門, 可以提高載運量和安全性。

Lake Merritt BART 站的新玻璃電梯