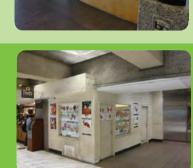

## MONTGOMERY 站現代化建設

Montgomery 站 - 大廳平面圖

現有的改建機會

確實清潔廣告殘餘 痕跡

恢復以車站大廳為焦 點的狀態

再利用閒置的販賣區

修復磁磚、改善展示品 以及加強整個月台的照 明度

建設正規的儲物區