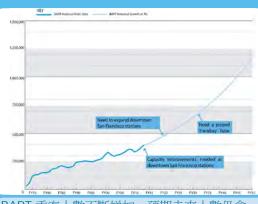

## 瞭解目前的條件及載運量問題

最繁忙的兩座 BART 車站就是 Embarcadero 站和 Montgomery 站

BART 乘客人數不斷增加,預期未來人數仍會攀升。

規劃中的市場區南的重點 開發項目將 帶來額外的載 客量。

, Preparation of this report was made possible with the financial participation of the Federal Transit Administration and Caltrans.