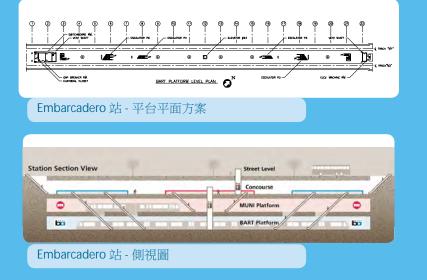

人潮擁擠的月台上增設月台門, 可以提高載運量和安全性。





Lake Merritt BART 站的新玻璃電梯

## 增設升降梯

我們計畫在 Embarcadero 東 側的車站大廳和月台之間增 設一部高速升降梯



一個潛在的新電梯地點



## 增設平行月台

在現有鐵軌的對面增設月台,可以增加月台空間, 從而發揮紓解人潮的作用。



另外也將增設新的 樓梯和手扶梯。

# 





Preparation of this report was made possible with the financial participation of the Federal Transit Administration and Caltrans.



# 更完善的車站。

## 車站現代化建設選項 選擇您最希望看到的3項建設

亮化車站-改善車站環境清潔及設施保養。



增加/改善照明 - 改善站内空間的照明條件。



「維修及現代化」-修繕及改建(以機能和設計為主)。



空間規劃-重新思考如何運用站內空間,包括車站零售店及服務。



標識 - 改善標識, 簡化車站的使用和導覽

即時資訊 - 在一樓入口處提供即時資訊。



增設驗票間 - 搬遷及增設驗票間。





### 遮雨棚-讓搭手扶梯的乘客和行人有地方遮風避雨。



#### 重新設計月台座椅 -重新設計座椅以提高地面空間的利用

B A R T





Preparation of this report was made possible with the financial participation of the Federal Transit Administration and Caltrans





## EMBARCADERO 站現代化建設



















增設月台儲藏空間



已經過時的燈具



在月台上打造簡潔 的公用電話區。



在月台上規劃方便 閱讀的展示空間

更新車站儲物空間

修復和改進

### 可能在 Embarcadero 和 Transbay 轉運中心之間增設通道





新隧道與自動人行道能 連接 Transbay交通中心和 Embaracadero站。







Preparation of this report was made possible with the financial participation of the Federal Transit Administration and Caltrans.



# 更完善的車站。

## MONTGOMERY 站現代化建設









Montgomery 站 - 大廳平面圖



現有的改建機會



確實清潔廣告殘餘 痕跡



恢復以車站大廳為焦 點的狀態



再利用閒置的販賣區



修復磁磚、改善展示品 以及加強整個月台的照 明度



建設正規的儲物區



市場街被設想成為 更吸引人的地方,供人遊覽 留連。







Preparation of this report was made possible with the financial participation of the Federal Transit Administration and Caltrans.