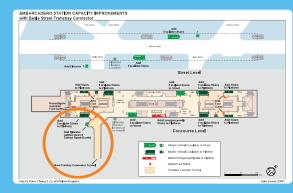

## 增設平行月台

在現有鐵軌的對面增設月台,可以增加月台空間, 從而發揮紓解人潮的作用。

另外也將增設新的 樓梯和手扶梯。

### 可能在 Embarcadero 和 Transbay 轉運中心之間增設通道

新隧道與自動人行道能 連接 Transbay交通中心和 Embaracadero站。

Preparation of this report was made possible with the financial participation of the Federal Transit Administration and Caltrans.