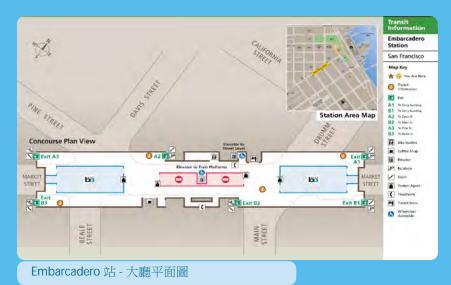

## MONTGOMERY 站現代化建設

Montgomery 站 - 大廳平面圖

現有的改建機會

確實清潔廣告殘餘 痕跡

恢復以車站大廳為焦 點的狀態

再利用閒置的販賣區

修復磁磚、改善展示品 以及加強整個月台的照 明度

建設正規的儲物區