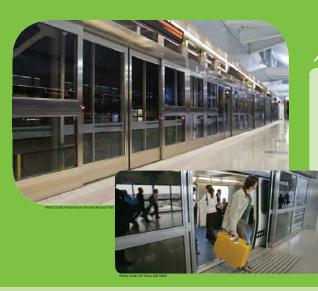

訊、利益人群及 BART 乘客的考 量重點,以及工程項目要點與背景資訊之 間的關係。

確認工程項目要點的可行性:

• 增設平行月台



- 月台防護門
- 增設升降梯
- 通往 Transbay Terminal 的行人步道
- BART-MUNI 直接轉乘



### 實施問題與階段性問題。



BART

BART ... 與您同行。



Preparation of this report was made possible with the financial participation of the Federal Transit Administration and Caltrans.

PREPARATION OF THIS REPORT WAS MADE POSSIBLE IN PART BY THE SAN FRANCISCO COUNTY TRANSPORTATION AUTHORITY THROUGH A GRANT OF PROPOSITION K LOCAL TRANSPORTATION SALES TAX FUNDS



# 更完善的車站

## 瞭解目前的條件及載運量問題





最繁忙的兩座 BART 車站就是 Embarcadero 站和 Montgomery 站



BART 乘客人數不斷增加,預期未來人數仍會攀升。











規劃中的市場區南的重點 開發項目將 帶來額外的載 客量。







, Preparation of this report was made possible with the financial participation of the Federal Transit Administration and Caltrans.



# 更完善的車站

## 提高載運量的措施





在人潮擁擠的月台上增設月台門, 可以提高載運量和安全性。





Lake Merritt BART 站的新玻璃電梯

## 增設升降梯

我們計畫在 Embarcadero 東 側的車站大廳和月台之間增 設一部高速升降梯



一個潛在的新電梯地點



## 增設平行月台

在現有鐵軌的對面增設月台,可以增加月台空間, 從而發揮紓解人潮的作用。



另外也將增設新的 樓梯和手扶梯。

# 





Preparation of this report was made possible with the financial participation of the Federal Transit Administration and Caltrans.



# 更完善的車站。

## 車站現代化建設選項 選擇您最希望看到的3項建設

亮化車站-改善車站環境清潔及設施保養。



增加/改善照明 - 改善站内空間的照明條件。



「維修及現代化」-修繕及改建(以機能和設計為主)。



空間規劃-重新思考如何運用站內空間,包括車站零售店及服務。



標識 - 改善標識, 簡化車站的使用和導覽

即時資訊 - 在一樓入口處提供即時資訊。



增設驗票間 - 搬遷及增設驗票間。





### 遮雨棚-讓搭手扶梯的乘客和行人有地方遮風避雨。



#### 重新設計月台座椅 -重新設計座椅以提高地面空間的利用

B A R T





Preparation of this report was made possible with the financial participation of the Federal Transit Administration and Caltrans





## EMBARCADERO 站現代化建設