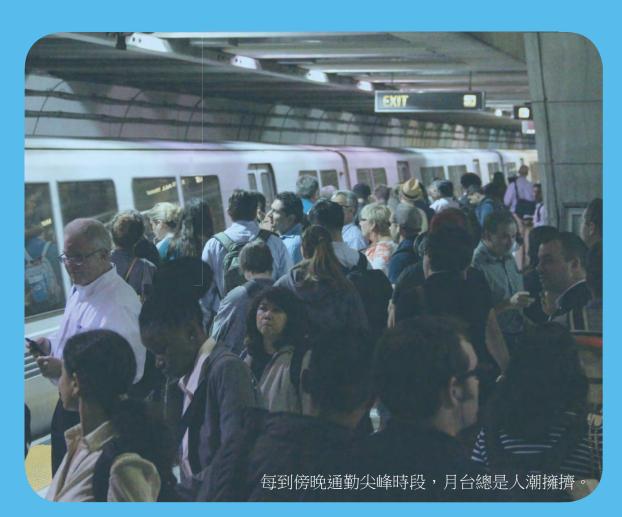

## 瞭解目前的條件及載運量問題

最繁忙的兩座 BART 車站就是 Embarcadero 站和 Montgomery 站

BART 乘客人數不斷增加,預期未來人數仍會攀升。

規劃中的市場區南的重點 開發項目將 帶來額外的載 客量。

, Preparation of this report was made possible with the financial participation of the Federal Transit Administration and Caltrans.

## 提高載運量的措施

在人潮擁擠的月台上增設月台門, 可以提高載運量和安全性。

Lake Merritt BART 站的新玻璃電梯