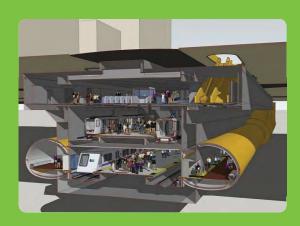

### 可能在 Embarcadero 和 Transbay 轉運中心之間增設通道

新隧道與自動人行道能 連接 Transbay交通中心和 Embaracadero站。

Preparation of this report was made possible with the financial participation of the Federal Transit Administration and Caltrans.