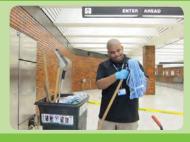

## EMBARCADERO 站現代化建設

增設月台儲藏空間

已經過時的燈具

在月台上打造簡潔 的公用電話區。

在月台上規劃方便 閱讀的展示空間

更新車站儲物空間

修復和改進