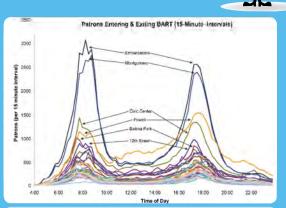

## 瞭解目前的條件及載運量問題

最繁忙的兩座 BART 車站就是 Embarcadero 站和 Montgomery 站

BART 乘客人數不斷增加,預期未來人數仍會攀升。

規劃中的市場區南的重點 開發項目將 帶來額外的載 客量。

, Preparation of this report was made possible with the financial participation of the Federal Transit Administration and Caltrans.