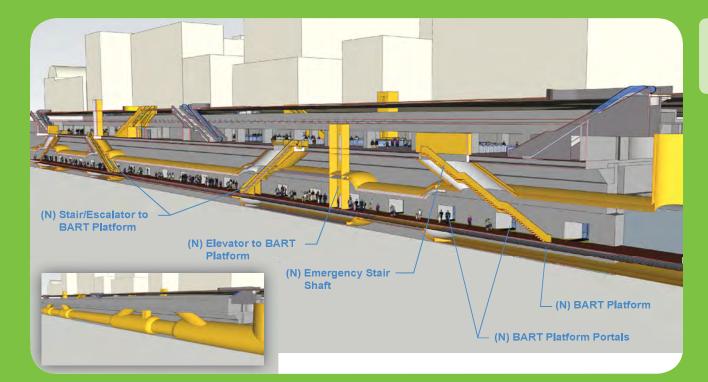

## 提高載運量的措施

在人潮擁擠的月台上增設月台門, 可以提高載運量和安全性。

Lake Merritt BART 站的新玻璃電梯

## 增設升降梯

我們計畫在 Embarcadero 東 側的車站大廳和月台之間增 設一部高速升降梯

一個潛在的新電梯地點

## 增設平行月台

在現有鐵軌的對面增設月台,可以增加月台空間, 從而發揮紓解人潮的作用。

另外也將增設新的 樓梯和手扶梯。