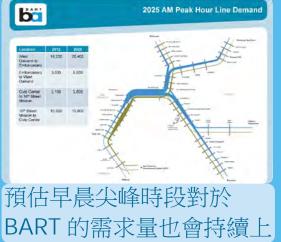

## 瞭解目前的條件及載運量問題

最繁忙的兩座 BART 車站就是 Embarcadero 站和 Montgomery 站

BART 乘客人數不斷增加,預期未來人數仍會攀升。

規劃中的市場區南的重點 開發項目將 帶來額外的載 客量。

, Preparation of this report was made possible with the financial participation of the Federal Transit Administration and Caltrans.