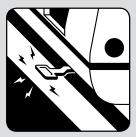

#### 重要安全说明

在此后所有的疏散程序中,有三条必须始终遵循的救生规定:

- 听从乘务员的指示。
- 切勿触碰输电第三轨。
- 切勿触碰从每节车厢下面伸出的四根高压杆,其位于每对车轮的附近。

只有在紧急情 况下方可使用 紧急开门按钮

#### 紧急开门按钮

紧急开门按钮位于各边门旁边座位的上方。

- 在列车停稳后要手动打开车门,请拉掉盖板 并朝箭头方向移动释放杆。
- 只有在紧急情况下方可使用紧急开门按钮。 请记住,在大多数紧急情况下,最安全的地 方通常是列车上。

#### 紧急开门

紧急开门按钮位于各边门旁边座位的上方。必须打开车门时,请拉掉盖板并 朝箭头方向移动释放杆。