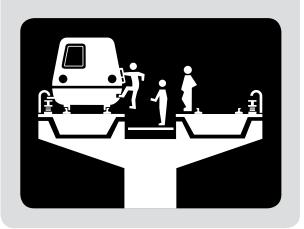

#### 高架轨道上的疏散(架空结构)

在架空结构(也称高架轨道)中, 走道大约在 列车平面下五英尺。 如果必须进行疏散,乘务员会打开一扇在车厢 外带有扶手和内置脚踏板的车门。

#### 离开列车时要小心谨慎、沿着走道撤离。

在轨道或走道上行走尽量与列车保持足够 的距离,以便身后的人也能与列车保持安 全的距离。

等待救援到达, 听从乘务员或救援人员的 指示。

请帮助小孩、老人和残障人士。

#### (非跨湾隧道或伯克利山隧道)

在地道中疏散时, 乘务员会打开车门。

车门打开后, 查看是否有走道。

高架轨道上的疏散: 离开列车时要小心 谨慎,沿着走道撤离列车。

地道中的疏散: 走到最近的门,穿过 通道,到达对面的轨道,等待救援 列车。

如果没有走道,请走到下一节车厢撤离。

沿着走道撤离列车,直至达到最近的门。

穿过通道,到达对面的轨道,然后沿着轨道行走,直至您身后所有的人都已离开门口。