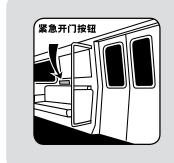

#### 重要安全说明

在此后所有的疏散程序中,有三条必须始终遵循的救生规定:

- 听从乘务员的指示。
- 切勿触碰输电第三轨。
- 切勿触碰从每节车厢下面伸出的四根高压杆,其位于每对车轮的附近。

只有在紧急情 况下方可使用 紧急开门按钮

#### 紧急开门按钮

紧急开门按钮位于各边门旁边座位的上方。

- 在列车停稳后要手动打开车门,请拉掉盖板 并朝箭头方向移动释放杆。
- 只有在紧急情况下方可使用紧急开门按钮。 请记住,在大多数紧急情况下,最安全的地 方通常是列车上。

#### 紧急开门

紧急开门按钮位于各边门旁边座位的上方。必须打开车门时,请拉掉盖板并 朝箭头方向移动释放杆。