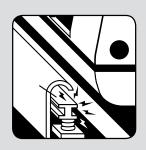

如欲与乘务员对话,请按下后再松开对 讲按钮,等待乘务员回话后再说话。

紧急电话位于隧道和地道内,均以蓝 色灯光标示。拿起接收机即可直接拨通 BART控制中心。

如遇紧急情况必须打开车门,请拉掉盖 板并朝箭头方向移动释放杆。

*危险* 切勿触碰输电第三轨

灭火器位于每节车厢的两端。敲击塑料 面板拿下使用。

*危险* 切勿触碰每节车厢下方伸出的高压杆。

切勿触碰从每对 车轮下面伸出的 高压杆。

#### 第三轨

切勿触碰输电第三轨和每节车厢下方伸出的四根高压杆。