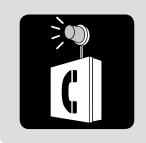

#### 地面疏散

地面疏散程序与架空疏散基本相同 一 参见第6 页"高架轨道上的疏散"一节。

等待乘务员打开车门。下车后,走向铁栅栏, 远离列车。停留在栅栏与轨道之间,等待救 援。

为需要的人提供帮助。

隧道和地道内的紧 急电话以蓝色灯光 标示。

# 紧急电话

隧道和地道内的紧急电话以蓝色灯光标示。 拿起话机即可直接拨通BART控制中心。

发生紧急情况 时,将轮椅留 在列车上。

#### 紧急电话

紧急电话位于隧道和地道内,均以蓝色灯光标示。拿起话机即可直接拨通 BART控制中心。