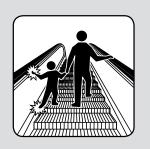

#### 使用扶手

- 始终握住扶手以保持身体平衡。
- 切勿骑在扶手上,或者将包或行李放在扶手上。

请看好小孩, 以免被夹。

#### 看好小孩

- 拉住小孩的手。
- 小心看护您的孩子,不要让他们坐在楼梯或 电动扶梯上,或在上面玩耍。