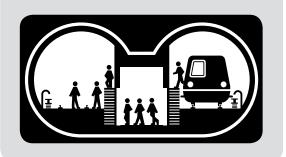

#### 地道中的疏散

#### (非跨湾隧道或伯克利山隧道)

在地道中疏散时, 乘务员会打开车门。

车门打开后, 查看是否有走道。

高架轨道上的疏散: 离开列车时要小心 谨慎,沿着走道撤离列车。

地道中的疏散: 走到最近的门,穿过 通道,到达对面的轨道,等待救援 列车。

如果没有走道,请走到下一节车厢撤离。

沿着走道撤离列车,直至达到最近的门。

穿过通道,到达对面的轨道,然后沿着轨道行走,直至您身后所有的人都已离开门口。