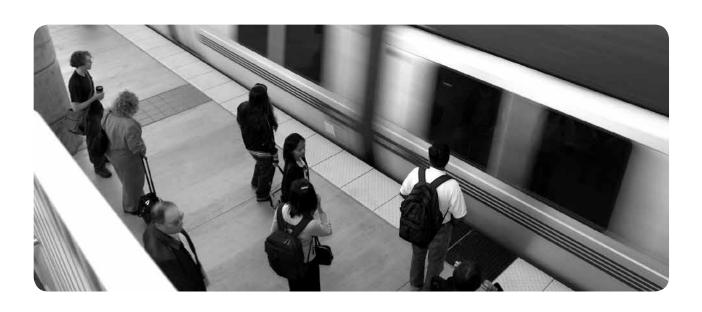

# 在站台上

请站在站台边缘黄色和黑色的警示方砖后面。 列车在车站完全停稳之前,请勿靠近列车。

切勿坐在站台边上或触碰列车外部!

在任何情况下都不得横越或进入轨道!

**如有物品丢落在轨道上,切勿尝试捡拾**! 请联 系车站管理人员寻求帮助。 列车站台下方有一个庇护区,在意外摔落到轨道时,它可以提供一定的保护。

上车时要小心,注意站台边缘与列车之间的狭窄间隙。

请站在站台中间光线较好的区域。

如需帮助,请使用白色的免费电话联系车站管理人员。如需警察帮助,可以呼叫车站管理人员或使用最近的公用电话拨打号码(510) 464-7000。