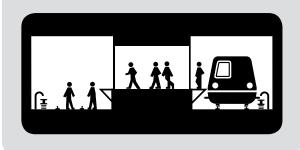

#### 伯克利山隧道中的疏散

如果必须在伯克利山隧道中进行疏散,乘务员会打开用于疏散的指定车门,并指导疏散。

下车时小心脚下。

沿着走道或轨道走至最近的一扇门,穿过通道 到达对面的轨道,然后沿着轨道行走,直到您 身后所有的人都已离开门口。

等待救援列车。

严禁堵塞门口。通往通道的门大约每隔1,000英 尺有一个,门口会亮灯并涂有明亮的黄漆。

#### 跨湾隧道的疏散

如果必须在跨湾隧道中进行疏散,请小心地从 列车走到走道上。如果没有走道,请走到下一 节车厢撤离。

跨湾隧道的硫散: 步行至最近的一扇门, 穿过通道到达对面的轨道。

墙上油漆的黄色箭头指示最近一扇门的方向和 距离。沿着走道步行至最近的一扇门。穿过通 道到达对面的轨道,然后沿着轨道行走,直到 您身后所有的人都已离开门口。

等待救援列车。

不要堵塞门口。跨通道门大约每隔330英尺有一个,门口会亮灯并涂有明亮的黄漆。