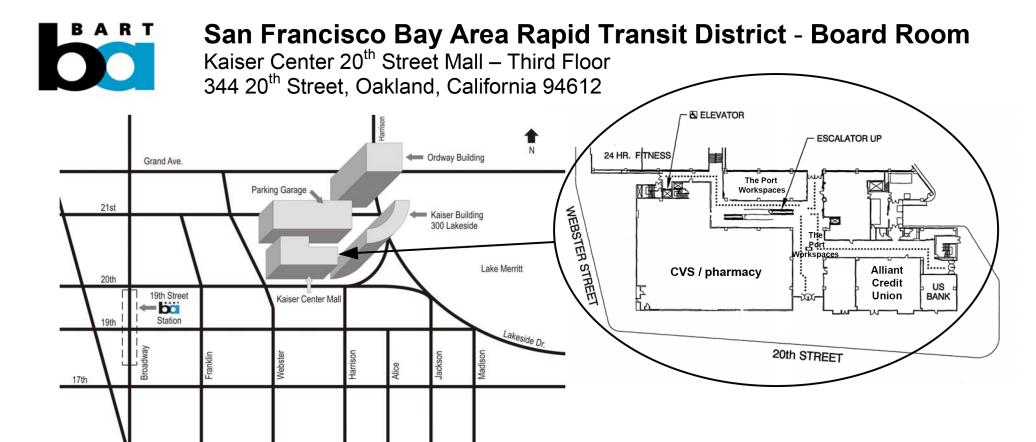

## San Francisco Bay Area Rapid Transit District - Board Room

Kaiser Center 20<sup>th</sup> Street Mall – Third Floor 344 20<sup>th</sup> Street, Oakland, California 94612

\*Kaiser Center Parking garage charges market rate for parking

Note: Limited on-street parking available (parking meters).

# From BART 19<sup>th</sup> Street Station Take the 20<sup>th</sup> Street exit

Take the 20<sup>ull</sup> Street exit
Walk 3 blocks east on 20<sup>th</sup> Street, toward Lake Merritt

### From Kaiser Center Parking structure

Mall Entrance on Levels A, B, and E

Accessible entrance for Persons with Disabilities is available from Level A

#### **Directions to the BART Board Room**

The BART Board Room is located on the 3<sup>rd</sup> Floor (Roof Garden Level) of the Kaiser Center 20<sup>th</sup> Street Mall. Follow signs in the Mall to the Board Room. From the ground floor, take the escalator or elevator to the 3<sup>rd</sup> Floor (Roof Garden Level). Elevators are also located in the parking garage.