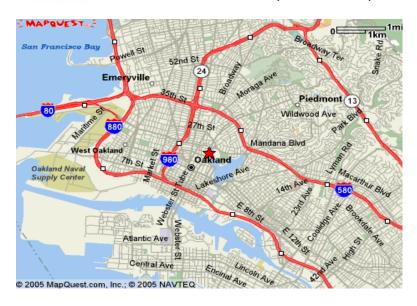

#### From the South Bay (San Jose/Fremont/Hayward)

Take I-880 North

Exit on Oak Street; turn right onto Oak Street Follow Oak Street as it turns into Lakeside Drive Follow Lakeside Drive to 20<sup>th</sup> Street; stay toward the left Bear right into Kaiser Center Parking garage\*

#### From San Francisco

Take I-80 East to the Bay Bridge
Once across the Bridge, follow signs to I-580 East toward Hayward
Exit on Harrison Street; stay to the right
Follow Harrison Street (which becomes Lakeside Drive) to 20<sup>th</sup> Street
Turn right into Kaiser Center Parking garage\*

#### From the East Bay (Livermore/Pleasanton/San Leandro)

Take I-580 West toward San Francisco
Exit on Harrison Street; stay to the left
At the stop light turn left onto Harrison
Follow Harrison (which becomes Lakeside Drive) to 20<sup>th</sup> Street
Turn right into Kaiser Center Parking garage\*

#### From the East Bay (Pittsburg/Concord/Orinda)

Take Highway 24 West to Oakland, through the Caldecott Tunnel Merge onto I-580 East toward Hayward Exit on Harrison Street; stay to the right Follow Harrison Street (which becomes Lakeside Drive) to 20<sup>th</sup> Street Turn right into Kaiser Center Parking garage\*

#### From the East Bay (Vallejo/Richmond/Berkeley)

Take I-80 West toward San Francisco
Merge onto I-580 East toward Hayward
Exit on Harrison Street; stay to the right
Follow Harrison Street (which becomes Lakeside Drive) to 20<sup>th</sup> Street
Turn right into Kaiser Center Parking garage\*