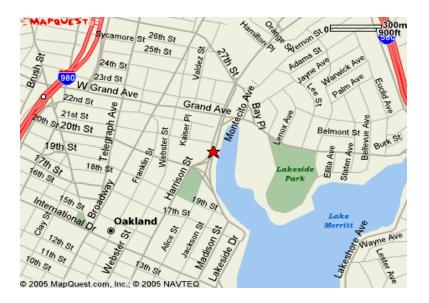

#### From the South Bay (San Jose/Fremont/Hayward)

Take I-880 North

Exit on Oak Street; turn right onto Oak Street Follow Oak Street as it turns into Lakeside Drive Follow Lakeside Drive to 20<sup>th</sup> Street; stay toward the left Bear right into Kaiser Center Parking garage\*

#### From San Francisco

Take I-80 East to the Bay Bridge
Once across the Bridge, follow signs to I-580 East toward Hayward
Exit on Harrison Street; stay to the right
Follow Harrison Street (which becomes Lakeside Drive) to 20<sup>th</sup> Street
Turn right into Kaiser Center Parking garage\*

#### From the East Bay (Livermore/Pleasanton/San Leandro)

Take I-580 West toward San Francisco
Exit on Harrison Street; stay to the left
At the stop light turn left onto Harrison
Follow Harrison (which becomes Lakeside Drive) to 20<sup>th</sup> Street
Turn right into Kaiser Center Parking garage\*

#### From the East Bay (Pittsburg/Concord/Orinda)

Take Highway 24 West to Oakland, through the Caldecott Tunnel Merge onto I-580 East toward Hayward Exit on Harrison Street; stay to the right Follow Harrison Street (which becomes Lakeside Drive) to 20<sup>th</sup> Street Turn right into Kaiser Center Parking garage\*

#### From the East Bay (Vallejo/Richmond/Berkeley)

Take I-80 West toward San Francisco
Merge onto I-580 East toward Hayward
Exit on Harrison Street; stay to the right
Follow Harrison Street (which becomes Lakeside Drive) to 20<sup>th</sup> Street
Turn right into Kaiser Center Parking garage\*

\*Kaiser Center Parking garage charges market rate for parking

Note: Limited on-street parking available (parking meters).

# From BART 19<sup>th</sup> Street Station Take the 20<sup>th</sup> Street exit

Take the 20<sup>ull</sup> Street exit
Walk 3 blocks east on 20<sup>th</sup> Street, toward Lake Merritt