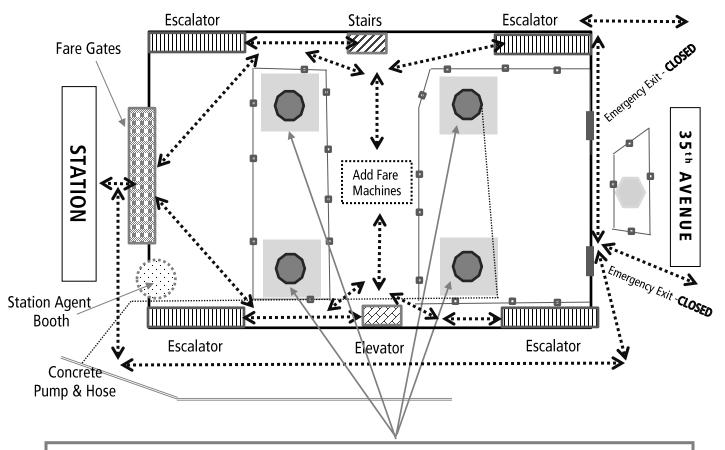

## EARTHQUAKE SAFETY CONSTRUCTION ACTIVITY LOCATIONS

## <u>Stage 1</u> Construction <u>inside</u> FRUITVALE STATION, Phase B CONCOURSE

\*\*\*THANK YOU FOR YOUR PATIENCE AND COOPERATION DURING CONSTRUCTION\*\*\*

Construction Work Locations at Fruitvale Station (Column and pier cap structures located inside the concourse. Stage 1, Phase B is active inside the concourse.) – In Progress

**Note:** During Construction, all stairs, elevators, escalators, utility rooms and restrooms are expected to remain open and accessible. Only one emergency exit (of the two) will remain accessible during construction.