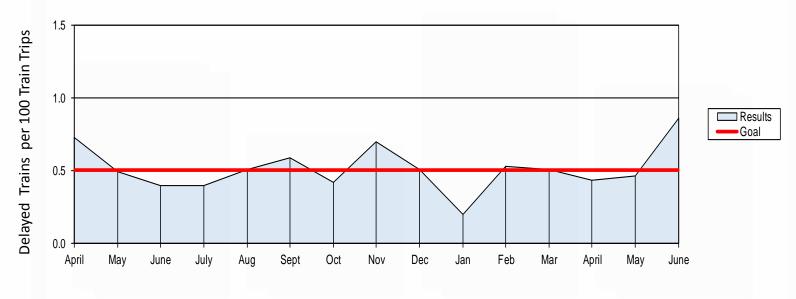

M-Line contributed to Quarter performance
- ✓ Replaced 1000 feet of 3rd rail and 100 Insulators on M-line



## Track



#### Includes Rail, Track Tie, Misalignment, Switch, Delays Per 100 Train Runs



- ✓ Goal met Actual .27 / Goal .30
- ✓ One Heat Related Issues on the L-Line (Rail Kink)
- ✓ Rail Replacement Program on Schedule



Delayed Trains per 100 Train Trips

# Computer Control System



#### Includes ICS computer & SORS, Delays per 100 train runs



- ✓ Goal not met Actual 0.16 / Goal 0.08
- ✓ Loss of power to network switches at Colma Station due to human error on April 30
- ✓ Communications link hardware (circuit board) failure on May 10



# Transportation



Includes Late Dispatches, Controller-Train Operator-Tower Procedures and Other Operational Delays
Per 100 Train Runs



- ✓ Goal not met Actual .58 / Goal .5
- ✓ Slight increase in procedural errors Transportation reorganization will allow for better focus on training, compliance and mitigation



# **Elevator Availability - Stations**





- ✓ Goal met Actual 98.6% / Goal 98%
- ✓ One major outage at Walnut Creek due to failure of underground hydraulic lines



# Elevator Availability - Garage





✓ Goal met – Actual 97.7% / Goal 97%



# **Escalator Availability - Street**





- ✓ Goal met Actual 94.4% / Goal 93%
- ✓ Major repairs this quarter include:
  - ✓ Montgomery station for a bull gear replacement
  - ✓ Embarcadero station for a step chain replacement
  - ✓ 12th St station for a step chain replacement



# **Escalator Availability - Platform**





- ✓ Goal met Actual 96.9% / Goal 96%
- ✓ Major