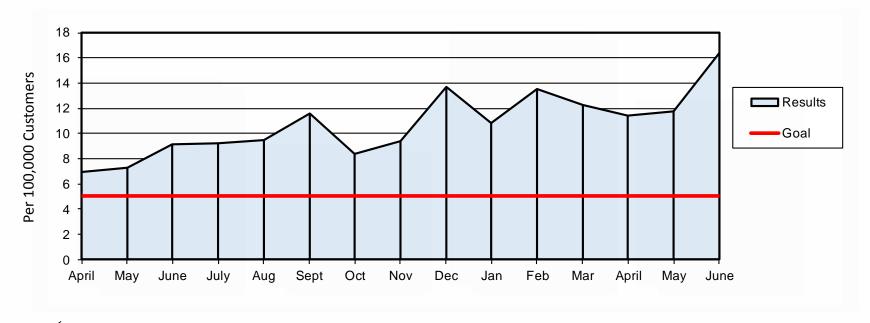

# Quarterly Service Performance Review Fourth Quarter, FY 2019 April - June, 2019

Engineering & Operations Committee August 22, 2019

| PERFORMANCE INDICATORS   CURRENT QUARTER   PRIOR QTR A CTUAL   STANDARD   CURRENT QUARTER   LAST THIS QTR   CURRENT QUARTER   LAST THIS QTR   CURRENT QUARTER   LAST YEAR   ACTUAL   STANDARD   STATUS   CURRENT QUARTER   CURRENT QUARTER   LAST YEAR   ACTUAL   STANDARD   STATUS   CURRENT QUARTER   CURRENT QUARTER   LAST YEAR   ACTUAL   STANDARD   STATUS   CURRENT QUARTER      |
|--------------------------------------------------------------------------------------------------------------------------------------------------------------------------------------------------------------------------------------------------------------------------------------------------------------------------------------------------------------------------------------------------------------------------------------------------------------------------------------------------------------------------------------------------------------------------------------------------------------------------------------------------------------------------------------------------------------------------------------------------------------------------------------------------------------------------------------------------------------------------------------------------------------------------------------------------------------------------------------------------------------------------------------------------------------------------------------------------------------------------------------------------------------------------------------------------------------------------------------------------------------------------------------------------------------------------------------------------------------------------------------------------------------------------------------------------------------------------------------------------------------------------------------------------------------------------------------------------------------------------------------------------------------------------------------------------------------------------------------------------------------------------------------------------------------------------------------------------------------------------------------------------------------------------------------------------------------------------------------------------------------------------------------------------------------------------------------------------------------------------------|
| VPDA TED 08/15/19   AC TUAL   STANDARD   STA TUS   QUARTER   LAST YEAR   AC TUAL   STANDARD   STA TUS   Verage Ridership - Weekday   426,697   423,385   MET   404,136   416,706   414,131   416,371   NOT MET   Verage Ridership - Weekday   426,697   423,385   MET   404,136   416,706   414,131   416,371   NOT MET   Verage Ridership - Weekday   91,49%   94,00%   NOT MET   90,84%   93,29%   91,72%   94,00%   NOT MET   Verage Ridership - Weekday   94,00%   NOT MET   Verage Ridership - Weekday   94,00%   Ver   |
| A   A   B   A   B   B   B   B   B   B                                                                                                                                                                                                                                                                                                                                                                                                                                                                                                                                                                                                                                                                                                                                                                                                                                                                                                                                                                                                                                                                                                                                                                                                                                                                                                                                                                                                                                                                                                                                                                                                                                                                                                                                                                                                                                                                                                                                                                                                                                                                                          |
| Station   Stat   |
| Peak   91.49%   94.00%   NOT MET   90.84%   93.29%   91.72%   94.00%   NOT MET   91.97%   94.18%   92.72%   94.00%   NOT MET   96.84%   93.29%   97.21%   94.00%   NOT MET   96.84%   90.28%   87.21%   N/A   N/   |
| Daily   92.05%   94.00%   NOT MET   91.97%   94.18%   92.72%   94.00%   NOT MET   91.97%   94.18%   92.72%   94.00%   NOT MET   91.97%   94.18%   92.72%   94.00%   NOT MET   96.27%   94.00%   NOT MET   96.28%   97.27%   97.27%   97.50%   NOT MET   96.15%   95.95%   94.35%   97.50%   NOT MET   96.15%   95.95%   94.35%   97.50%   NOT MET   96.22%   97.50%   NOT ME   |
| ains on Time Peak  85.75% N/A N/A 84.79% 90.28% 87.21% N/A N/A N/A  Daily  87.72% 91.00% NOT MET 88.73% 91.20% 89.45% 91.00% NOT MET  AM Peak  97.27% 97.50% NOT MET 96.15% 95.95% 94.35% 97.50% NOT MET PM Peak  10                                                                                                                                                                                                                                                                                                                                                                                                                                                                                                                                                                                                                                                                                                                                                                                                                                                                                                                                                                                                                                                                                                                                                                                                                                                                                                                                                                                                                                                                                                                                                                                                                                                                                                                                                                                                                                                                                                           |
| Peak                                                                                                                                                                                                                                                                                                                                                                                                                                                                                                                                                                                                                                                                                                                                                                                                                                                                                                                                                                                                                                                                                                                                                                                                                                                                                                                                                                                                                                                                                                                                                                                                                                                                                                                                                                                                                                                                                                                                                                                                                                                                                                                           |
| Station   Stat   |
| Pack Period Transbay Car Throughput         97.27%         97.50%         NOT MET         96.15%         95.95%         94.35%         97.50%         NOT MET           PM Peak         98.29%         97.50%         MET         98.37%         96.60%         96.22%         97.50%         NOT MET           Ar A vailability at 4 AM (0400)         644         631         MET         625         589         618         613         MET           ean Time Between Service Delays         5,138         4,000         MET         4,756         4,663         4,931         4,000         MET           evators in Service         98.60%         98.00%         MET         97.97%         98.40%         98.71%         98.00%         MET                                                                                                                                                                                                                                                                                                                                                                                                                                                                                                                                                                                                                                                                                                                                                                                                                                                                                                                                                                                                                                                                                                                                                                                                                                                                                                                                                                           |
| AM Peak 97.27% 97.50% NOT MET 96.15% 95.95% 94.35% 97.50% NOT MET PM Peak 98.29% 97.50% MET 98.37% 96.60% 96.22% 97.50% NOT MET 98.37% 96.60% 96.22% 97.50% NOT MET PM Peak 14 AM (0400) 644 631 MET 625 589 618 613 MET 625 625 638 618 613 MET 625 638 638 638 638 638 638 638 638 638 638                                                                                                                                                                                                                                                                                                                                                                                                                                                                                                                                                                                                                                                                                                                                                                                                                                                                                                                                                                                                                                                                                                                                                                                                                                                                                                                                                                                                                                                                                                                           |
| AM Peak 97.27% 97.50% NOT MET 96.15% 95.95% 94.35% 97.50% NOT MET PM Peak 98.29% 97.50% MET 98.37% 96.60% 96.22% 97.50% NOT MET 98.37% 96.60% 96.22% 97.50% NOT MET PM Peak 14 AM (0400) 644 631 MET 625 589 618 613 MET 625 625 638 618 613 MET 625 638 638 638 638 638 638 638 638 638 638                                                                                                                                                                                                                                                                                                                                                                                                                                                                                                                                                                                                                                                                                                                                                                                                                                                                                                                                                                                                                                                                                                                                                                                                                                                                                                                                                                                                                                                                                                                           |
| PM Peak 98.29% 97.50% MET 98.37% 96.60% 96.22% 97.50% NOT MET 98.37% 96.60% 96.22% 97.50% 96.20% 97.50% 96.20% 97.50% 96.20% 97.50% 97.50% 97.50% 97.50% 97.50% 97.50% 97.50% 97.50% 97.50% 97.50% 97.50% 97.50% 97.50% 97.50% 97.50% 97.50% 97.50% 97.50% 97.50% 97.50% 97.50% 97.50% 97.50% 97.50% 97.50% 97.50% 97.50% 97.50% 97.50% 97.50% 97.50% 97.50% 97.50% 97.50% 97.50% 97.50% 97.50% 97.50% 97.50% 97.50% 97.50% 97.50% 97.50% 97.50% 97.50% 97.50% 97.50% 97.50% 9 |
| ean Time Between Service Delays         5,138         4,000         MET         4,756         4,663         4,931         4,000         MET           evators in Service         98.60%         98.00%         MET         97.97%         98.40%         98.71%         98.00%         MET                                                                                                                                                                                                                                                                                                                                                                                                                                                                                                                                                                                                                                                                                                                                                                                                                                                                                                                                                                                                                                                                                                                                                                                                                                                                                                                                                                                                                                                                                                                                                                                                                                                                                                                                                                                                                                     |
| ean Time Between Service Delays         5,138         4,000         MET         4,756         4,663         4,931         4,000         MET           evators in Service         98.60%         98.00%         MET         97.97%         98.40%         98.71%         98.00%         MET                                                                                                                                                                                                                                                                                                                                                                                                                                                                                                                                                                                                                                                                                                                                                                                                                                                                                                                                                                                                                                                                                                                                                                                                                                                                                                                                                                                                                                                                                                                                                                                                                                                                                                                                                                                                                                     |
| evators in Service                                                                                                                                                                                                                                                                                                                                                                                                                                                                                                                                                                                                                                                                                                                                                                                                                                                                                                                                                                                                                                                                                                                                                                                                                                                                                                                                                                                                                                                                                                                                                                                                                                                                                                                                                                                                                                                                                                                                                                                                                                                                                                             |
|                                                                                                                                                                                                                                                                                                                                                                                                                                                                                                                                                                                                                                                                                                                                                                                                                                                                                                                                                                                                                                                                                                                                                                                                                                                                                                                                                                                                                                                                                                                                                                                                                                                                                                                                                                                                                                                                                                                                                                                                                                                                                                                                |
|                                                                                                                                                                                                                                                                                                                                                                                                                                                                                                                                                                                                                                                                                                                                                                                                                                                                                                                                                                                                                                                                                                                                                                                                                                                                                                                                                                                                                                                                                                                                                                                                                                                                                                                                                                                                                                                                                                                                                                                                                                                                                                                                |
| Garage 97.67% 97.00% MET 96.10% 98.03% 96.99% 97.00% NOT MET                                                                                                                                                                                                                                                                                                                                                                                                                                                                                                                                                                                                                                                                                                                                                                                                                                                                                                                                                                                                                                                                                                                                                                                                                                                                                                                                                                                                                                                                                                                                                                                                                                                                                                                                                                                                                                                                                                                                                                                                                                                                   |
| calators in Service                                                                                                                                                                                                                                                                                                                                                                                                                                                                                                                                                                                                                                                                                                                                                                                                                                                                                                                                                                                                                                                                                                                                                                                                                                                                                                                                                                                                                                                                                                                                                                                                                                                                                                                                                                                                                                                                                                                                                                                                                                                                                                            |
| Street 94.43% 93.00% MET 90.03% 86.70% 91.99% 93.00% NOT MET                                                                                                                                                                                                                                                                                                                                                                                                                                                                                                                                                                                                                                                                                                                                                                                                                                                                                                                                                                                                                                                                                                                                                                                                                                                                                                                                                                                                                                                                                                                                                                                                                                                                                                                                                                                                                                                                                                                                                                                                                                                                   |
| Platform 96.93% 96.00% MET 96.73% 95.33% 97.03% 96.00% MET                                                                                                                                                                                                                                                                                                                                                                                                                                                                                                                                                                                                                                                                                                                                                                                                                                                                                                                                                                                                                                                                                                                                                                                                                                                                                                                                                                                                                                                                                                                                                                                                                                                                                                                                                                                                                                                                                                                                                                                                                                                                     |
| tom atic Fare Collection                                                                                                                                                                                                                                                                                                                                                                                                                                                                                                                                                                                                                                                                                                                                                                                                                                                                                                                                                                                                                                                                                                                                                                                                                                                                                                                                                                                                                                                                                                                                                                                                                                                                                                                                                                                                                                                                                                                                                                                                                                                                                                       |
| 3ates 99.38% 99.00% MET 99.57% 99.57% 99.52% 99.00% MET                                                                                                                                                                                                                                                                                                                                                                                                                                                                                                                                                                                                                                                                                                                                                                                                                                                                                                                                                                                                                                                                                                                                                                                                                                                                                                                                                                                                                                                                                                                                                                                                                                                                                                                                                                                                                                                                                                                                                                                                                                                                        |
| /endors 98.72% 95.00% MET 98.67% 98.22% 98.71% 95.00% MET                                                                                                                                                                                                                                                                                                                                                                                                                                                                                                                                                                                                                                                                                                                                                                                                                                                                                                                                                                                                                                                                                                                                                                                                                                                                                                                                                                                                                                                                                                                                                                                                                                                                                                                                                                                                                                                                                                                                                                                                                                                                      |
| ayside Train Control System 1.73 1.00 NOT MET 0.68 0.78 0.96 1.00 MET                                                                                                                                                                                                                                                                                                                                                                                                                                                                                                                                                                                                                                                                                                                                                                                                                                                                                                                                                                                                                                                                                                                                                                                                                                                                                                                                                                                                                                                                                                                                                                                                                                                                                                                                                                                                                                                                                                                                                                                                                                                          |
| om puter Control System 0.16 0.08 NOT MET 0.243 0.027 0.198 0.08 NOT MET                                                                                                                                                                                                                                                                                                                                                                                                                                                                                                                                                                                                                                                                                                                                                                                                                                                                                                                                                                                                                                                                                                                                                                                                                                                                                                                                                                                                                                                                                                                                                                                                                                                                                                                                                                                                                                                                                                                                                                                                                                                       |
| action Power 0.23 0.20 NOT MET 0.10 0.06 0.21 0.20 NOT MET                                                                                                                                                                                                                                                                                                                                                                                                                                                                                                                                                                                                                                                                                                                                                                                                                                                                                                                                                                                                                                                                                                                                                                                                                                                                                                                                                                                                                                                                                                                                                                                                                                                                                                                                                                                                                                                                                                                                                                                                                                                                     |
| ack 0.27 0.30 MET 0.08 0.01 0.14 0.30 MET                                                                                                                                                                                                                                                                                                                                                                                                                                                                                                                                                                                                                                                                                                                                                                                                                                                                                                                                                                                                                                                                                                                                                                                                                                                                                                                                                                                                                                                                                                                                                                                                                                                                                                                                                                                                                                                                                                                                                                                                                                                                                      |
| ans portation 0.58 0.50 NOT MET 0.41 0.54 0.51 0.50 NOT MET                                                                                                                                                                                                                                                                                                                                                                                                                                                                                                                                                                                                                                                                                                                                                                                                                                                                                                                                                                                                                                                                                                                                                                                                                                                                                                                                                                                                                                                                                                                                                                                                                                                                                                                                                                                                                                                                                                                                                                                                                                                                    |
| vironment Outside Stations 0.00 N/A N/A 0.00 0.00 0.00 N/A N/A                                                                                                                                                                                                                                                                                                                                                                                                                                                                                                                                                                                                                                                                                                                                                                                                                                                                                                                                                                                                                                                                                                                                                                                                                                                                                                                                                                                                                                                                                                                                                                                                                                                                                                                                                                                                                                                                                                                                                                                                                                                                 |
| vironment Inside Stations 0.00 N/A N/A 0.00 0.00 0.00 N/A N/A                                                                                                                                                                                                                                                                                                                                                                                                                                                                                                                                                                                                                                                                                                                                                                                                                                                                                                                                                                                                                                                                                                                                                                                                                                                                                                                                                                                                                                                                                                                                                                                                                                                                                                                                                                                                                                                                                                                                                                                                                                                                  |
| ation Vandalism 0.00% N/A N/A 0.00% 0.00% N/A N/A N/A                                                                                                                                                                                                                                                                                                                                                                                                                                                                                                                                                                                                                                                                                                                                                                                                                                                                                                                                                                                                                                                                                                                                                                                                                                                                                                                                                                                                                                                                                                                                                                                                                                                                                                                                                                                                                                                                                                                                                                                                                                                                          |
| ation Services 0.00 N/A N/A 0.00 0.00 0.00 N/A N/A N/A                                                                                                                                                                                                                                                                                                                                                                                                                                                                                                                                                                                                                                                                                                                                                                                                                                                                                                                                                                                                                                                                                                                                                                                                                                                                                                                                                                                                                                                                                                                                                                                                                                                                                                                                                                                                                                                                                                                                                                                                                                                                         |
| ain P.A. Announcements 0.00 N/A N/A 0.00 0.00 0.00 N/A N/A                                                                                                                                                                                                                                                                                                                                                                                                                                                                                                                                                                                                                                                                                                                                                                                                                                                                                                                                                                                                                                                                                                                                                                                                                                                                                                                                                                                                                                                                                                                                                                                                                                                                                                                                                                                                                                                                                                                                                                                                                                                                     |
| ain Exterior Appearance 0.00 N/A N/A 0.00 0.00 0.00 N/A N/A                                                                                                                                                                                                                                                                                                                                                                                                                                                                                                                                                                                                                                                                                                                                                                                                                                                                                                                                                                                                                                                                                                                                                                                                                                                                                                                                                                                                                                                                                                                                                                                                                                                                                                                                                                                                                                                                                                                                                                                                                                                                    |
| ain Interior Appearance 0.00% N/A N/A 0.00% 0.00% N/A N/A N/A                                                                                                                                                                                                                                                                                                                                                                                                                                                                                                                                                                                                                                                                                                                                                                                                                                                                                                                                                                                                                                                                                                                                                                                                                                                                                                                                                                                                                                                                                                                                                                                                                                                                                                                                                                                                                                                                                                                                                                                                                                                                  |
| ain Tem perature 0.00% N/A N/A 0.00% 0.00% N/A N/A N/A                                                                                                                                                                                                                                                                                                                                                                                                                                                                                                                                                                                                                                                                                                                                                                                                                                                                                                                                                                                                                                                                                                                                                                                                                                                                                                                                                                                                                                                                                                                                                                                                                                                                                                                                                                                                                                                                                                                                                                                                                                                                         |
| sstom er Com plaints                                                                                                                                                                                                                                                                                                                                                                                                                                                                                                                                                                                                                                                                                                                                                                                                                                                                                                                                                                                                                                                                                                                                                                                                                                                                                                                                                                                                                                                                                                                                                                                                                                                                                                                                                                                                                                                                                                                                                                                                                                                                                                           |
| Complaints per 100,000 Passenger Trips 13.14 5.07 NOT MET 12.17 7.80 11.42 5.07 NOT MET                                                                                                                                                                                                                                                                                                                                                                                                                                                                                                                                                                                                                                                                                                                                                                                                                                                                                                                                                                                                                                                                                                                                                                                                                                                                                                                                                                                                                                                                                                                                                                                                                                                                                                                                                                                                                                                                                                                                                                                                                                        |
| 5.5 No. 112                                                                                                                                                                                                                                                                                                                                                                                                                                                                                                                                                                                                                                                                                                                                                                                                                                                                                                                                                                                                                                                                                                                                                                                                                                                                                                                                                                                                                                                                                                                                                                                                                                                                                                                                                                                                                                                                                                                                                                                                                                                                                                                    |
| fety                                                                                                                                                                                                                                                                                                                                                                                                                                                                                                                                                                                                                                                                                                                                                                                                                                                                                                                                                                                                                                                                                                                                                                                                                                                                                                                                                                                                                                                                                                                                                                                                                                                                                                                                                                                                                                                                                                                                                                                                                                                                                                                           |
| Station Incidents/Million Patrons 1.16 2.00 MET 2.19 1.20 1.59 3.75 MET                                                                                                                                                                                                                                                                                                                                                                                                                                                                                                                                                                                                                                                                                                                                                                                                                                                                                                                                                                                                                                                                                                                                                                                                                                                                                                                                                                                                                                                                                                                                                                                                                                                                                                                                                                                                                                                                                                                                                                                                                                                        |
| /ehicle Incidents/Million Patrons 0.46 0.60 MET 0.63 0.36 0.47 0.95 MET                                                                                                                                                                                                                                                                                                                                                                                                                                                                                                                                                                                                                                                                                                                                                                                                                                                                                                                                                                                                                                                                                                                                                                                                                                                                                                                                                                                                                                                                                                                                                                                                                                                                                                                                                                                                                                                                                                                                                                                                                                                        |
| ost Time Injuries/Illnesses/Per OSHA 7.25 6.50 NOT MET 3.96 5.88 5.95 7.00 MET                                                                                                                                                                                                                                                                                                                                                                                                                                                                                                                                                                                                                                                                                                                                                                                                                                                                                                                                                                                                                                                                                                                                                                                                                                                                                                                                                                                                                                                                                                                                                                                                                                                                                                                                                                                                                                                                                                                                                                                                                                                 |
| DSHA-Recordable Injuries/Illnesses/Per OSHA 11.07 12.00 MET 8.07 8.34 10.84 12.65 MET                                                                                                                                                                                                                                                                                                                                                                                                                                                                                                                                                                                                                                                                                                                                                                                                                                                                                                                                                                                                                                                                                                                                                                                                                                                                                                                                                                                                                                                                                                                                                                                                                                                                                                                                                                                                                                                                                                                                                                                                                                          |
| Jnscheduled Door Ópenings/Million Car Miles         0.200         0.200         NOT MET         0.050         0.200         0.100         0.250         MET                                                                                                                                                                                                                                                                                                                                                                                                                                                                                                                                                                                                                                                                                                                                                                                                                                                                                                                                                                                                                                                                                                                                                                                                                                                                                                                                                                                                                                                                                                                                                                                                                                                                                                                                                                                                                                                                                                                                                                    |
| Rule Violations Sum mary/Million Car Miles 0.300 0.250 NOT MET 0.260 0.200 0.253 0.375 MET                                                                                                                                                                                                                                                                                                                                                                                                                                                                                                                                                                                                                                                                                                                                                                                                                                                                                                                                                                                                                                                                                                                                                                                                                                                                                                                                                                                                                                                                                                                                                                                                                                                                                                                                                                                                                                                                                                                                                                                                                                     |
|                                                                                                                                                                                                                                                                                                                                                                                                                                                                                                                                                                                                                                                                                                                                                                                                                                                                                                                                                                                                                                                                                                                                                                                                                                                                                                                                                                                                                                                                                                                                                                                                                                                                                                                                                                                                                                                                                                                                                                                                                                                                                                                                |
| lice                                                                                                                                                                                                                                                                                                                                                                                                                                                                                                                                                                                                                                                                                                                                                                                                                                                                                                                                                                                                                                                                                                                                                                                                                                                                                                                                                                                                                                                                                                                                                                                                                                                                                                                                                                                                                                                                                                                                                                                                                                                                                                                           |
| BART Police Presence 12.5% 11.9% MET 10.4% 10.5% 0.0% 0.0% N/A                                                                                                                                                                                                                                                                                                                                                                                                                                                                                                                                                                                                                                                                                                                                                                                                                                                                                                                                                                                                                                                                                                                                                                                                                                                                                                                                                                                                                                                                                                                                                                                                                                                                                                                                                                                                                                                                                                                                                                                                                                                                 |
| Quality of Life per million riders 77.02 N/A N/A 92.32 44.59 63.97 N/A N/A                                                                                                                                                                                                                                                                                                                                                                                                                                                                                                                                                                                                                                                                                                                                                                                                                                                                                                                                                                                                                                                                                                                                                                                                                                                                                                                                                                                                                                                                                                                                                                                                                                                                                                                                                                                                                                                                                                                                                                                                                                                     |
| Crimies Against Persons per million riders 4.03 2.00 NOT MET 4.55 3.87 4.36 2.00 NOT MET                                                                                                                                                                                                                                                                                                                                                                                                                                                                                                                                                                                                                                                                                                                                                                                                                                                                                                                                                                                                                                                                                                                                                                                                                                                                                                                                                                                                                                                                                                                                                                                                                                                                                                                                                                                                                                                                                                                                                                                                                                       |
| Auto Burglaries per 1,000 parking spaces 4.90 6.00 MET 6.07 5.88 5.04 7.00 MET                                                                                                                                                                                                                                                                                                                                                                                                                                                                                                                                                                                                                                                                                                                                                                                                                                                                                                                                                                                                                                                                                                                                                                                                                                                                                                                                                                                                                                                                                                                                                                                                                                                                                                                                                                                                                                                                                                                                                                                                                                                 |
| Auto Thefts per 1,000 parking spaces 1.30 2.25 MET 1.39 2.42 1.32 4.13 MET                                                                                                                                                                                                                                                                                                                                                                                                                                                                                                                                                                                                                                                                                                                                                                                                                                                                                                                                                                                                                                                                                                                                                                                                                                                                                                                                                                                                                                                                                                                                                                                                                                                                                                                                                                                                                                                                                                                                                                                                                                                     |
| Police Response Time per Emergency Incident (Minutes) 4.94 5.00 MET 5.08 4.36 5.12 5.00 NOT MET                                                                                                                                                                                                                                                                                                                                                                                                                                                                                                                                                                                                                                                                                                                                                                                                                                                                                                                                                                                                                                                                                                                                                                                                                                                                                                                                                                                                                                                                                                                                                                                                                                                                                                                                                                                                                                                                                                                                                                                                                                |
| Bike Theft's (Quarterly Total and YTD Quarterly Average) 76 100.00 MET 41 99 74 125.00 M투T                                                                                                                                                                                                                                                                                                                                                                                                                                                                                                                                                                                                                                                                                                                                                                                                                                                                                                                                                                                                                                                                                                                                                                                                                                                                                                                                                                                                                                                                                                                                                                                                                                                                                                                                                                                                                                                                                                                                                                                                                                     |
|                                                                                                                                                                                                                                                                                                                                                                                                                                                                                                                                                                                                                                                                                                                                                                                                                                                                                                                                                                                                                                                                                                                                                                                                                                                                                                                                                                                                                                                                                                                                                                                                                                                                                                                                                                                                                                                                                                                                                                                                                                                                                                                                |
| G⊟ND: Goal met Goal not met but within 5 <mark>% Goal not met by more than 5</mark> %                                                                                                                                                                                                                                                                                                                                                                                                                                                                                                                                                                                                                                                                                                                                                                                                                                                                                                                                                                                                                                                                                                                                                                                                                                                                                                                                                                                                                                                                                                                                                                                                                                                                                                                                                                                                                                                                                                                                                                                                                                          |