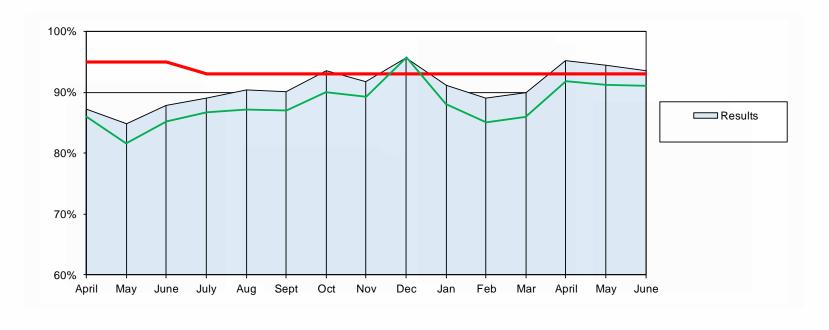

# Quarterly Service Performance Review Fourth Quarter, FY 2019 April - June, 2019

Engineering & Operations Committee August 22, 2019

| PERFORMANCE INDICATORS   CURRENT QUARTER   PRIOR QTR A CTUAL   STANDARD   CURRENT QUARTER   LAST THIS QTR   CURRENT QUARTER   LAST THIS QTR   CURRENT QUARTER   LAST YEAR   ACTUAL   STANDARD   STATUS   CURRENT QUARTER   CURRENT QUARTER   LAST YEAR   ACTUAL   STANDARD   STATUS   CURRENT QUARTER   CURRENT QUARTER   LAST YEAR   ACTUAL   STANDARD   STATUS   CURRENT QUARTER      |
|--------------------------------------------------------------------------------------------------------------------------------------------------------------------------------------------------------------------------------------------------------------------------------------------------------------------------------------------------------------------------------------------------------------------------------------------------------------------------------------------------------------------------------------------------------------------------------------------------------------------------------------------------------------------------------------------------------------------------------------------------------------------------------------------------------------------------------------------------------------------------------------------------------------------------------------------------------------------------------------------------------------------------------------------------------------------------------------------------------------------------------------------------------------------------------------------------------------------------------------------------------------------------------------------------------------------------------------------------------------------------------------------------------------------------------------------------------------------------------------------------------------------------------------------------------------------------------------------------------------------------------------------------------------------------------------------------------------------------------------------------------------------------------------------------------------------------------------------------------------------------------------------------------------------------------------------------------------------------------------------------------------------------------------------------------------------------------------------------------------------------------|
| VPDA TED 08/15/19   AC TUAL   STANDARD   STA TUS   QUARTER   LAST YEAR   AC TUAL   STANDARD   STA TUS   Verage Ridership - Weekday   426,697   423,385   MET   404,136   416,706   414,131   416,371   NOT MET   Verage Ridership - Weekday   426,697   423,385   MET   404,136   416,706   414,131   416,371   NOT MET   Verage Ridership - Weekday   91,49%   94,00%   NOT MET   90,84%   93,29%   91,72%   94,00%   NOT MET   Verage Ridership - Weekday   94,00%   NOT MET   Verage Ridership - Weekday   94,00%   Ver   |
| A   A   B   A   B   B   B   B   B   B                                                                                                                                                                                                                                                                                                                                                                                                                                                                                                                                                                                                                                                                                                                                                                                                                                                                                                                                                                                                                                                                                                                                                                                                                                                                                                                                                                                                                                                                                                                                                                                                                                                                                                                                                                                                                                                                                                                                                                                                                                                                                          |
| Station   Stat   |
| Peak   91.49%   94.00%   NOT MET   90.84%   93.29%   91.72%   94.00%   NOT MET   91.97%   94.18%   92.72%   94.00%   NOT MET   96.84%   93.29%   97.21%   94.00%   NOT MET   96.84%   90.28%   87.21%   N/A   N/   |
| Daily   92.05%   94.00%   NOT MET   91.97%   94.18%   92.72%   94.00%   NOT MET   91.97%   94.18%   92.72%   94.00%   NOT MET   91.97%   94.18%   92.72%   94.00%   NOT MET   96.27%   94.00%   NOT MET   96.28%   97.27%   97.27%   97.50%   NOT MET   96.15%   95.95%   94.35%   97.50%   NOT MET   96.15%   95.95%   94.35%   97.50%   NOT MET   96.22%   97.50%   NOT ME   |
| ains on Time Peak  85.75% N/A N/A 84.79% 90.28% 87.21% N/A N/A N/A  Daily  87.72% 91.00% NOT MET 88.73% 91.20% 89.45% 91.00% NOT MET  AM Peak  97.27% 97.50% NOT MET 96.15% 95.95% 94.35% 97.50% NOT MET PM Peak  10                                                                                                                                                                                                                                                                                                                                                                                                                                                                                                                                                                                                                                                                                                                                                                                                                                                                                                                                                                                                                                                                                                                                                                                                                                                                                                                                                                                                                                                                                                                                                                                                                                                                                                                                                                                                                                                                                                           |
| Peak                                                                                                                                                                                                                                                                                                                                                                                                                                                                                                                                                                                                                                                                                                                                                                                                                                                                                                                                                                                                                                                                                                                                                                                                                                                                                                                                                                                                                                                                                                                                                                                                                                                                                                                                                                                                                                                                                                                                                                                                                                                                                                                           |
| Station   Stat   |
| Pack Period Transbay Car Throughput         97.27%         97.50%         NOT MET         96.15%         95.95%         94.35%         97.50%         NOT MET           PM Peak         98.29%         97.50%         MET         98.37%         96.60%         96.22%         97.50%         NOT MET           Ar A vailability at 4 AM (0400)         644         631         MET         625         589         618         613         MET           ean Time Between Service Delays         5,138         4,000         MET         4,756         4,663         4,931         4,000         MET           evators in Service         98.60%         98.00%         MET         97.97%         98.40%         98.71%         98.00%         MET                                                                                                                                                                                                                                                                                                                                                                                                                                                                                                                                                                                                                                                                                                                                                                                                                                                                                                                                                                                                                                                                                                                                                                                                                                                                                                                                                                           |
| AM Peak 97.27% 97.50% NOT MET 96.15% 95.95% 94.35% 97.50% NOT MET PM Peak 98.29% 97.50% MET 98.37% 96.60% 96.22% 97.50% NOT MET 98.37% 96.60% 96.22% 97.50% NOT MET PM Peak 14 AM (0400) 644 631 MET 625 589 618 613 MET 625 625 638 618 613 MET 625 638 638 638 638 638 638 638 638 638 638                                                                                                                                                                                                                                                                                                                                                                                                                                                                                                                                                                                                                                                                                                                                                                                                                                                                                                                                                                                                                                                                                                                                                                                                                                                                                                                                                                                                                                                                                                                           |
| AM Peak 97.27% 97.50% NOT MET 96.15% 95.95% 94.35% 97.50% NOT MET PM Peak 98.29% 97.50% MET 98.37% 96.60% 96.22% 97.50% NOT MET 98.37% 96.60% 96.22% 97.50% NOT MET PM Peak 14 AM (0400) 644 631 MET 625 589 618 613 MET 625 625 638 618 613 MET 625 638 638 638 638 638 638 638 638 638 638                                                                                                                                                                                                                                                                                                                                                                                                                                                                                                                                                                                                                                                                                                                                                                                                                                                                                                                                                                                                                                                                                                                                                                                                                                                                                                                                                                                                                                                                                                                           |
| PM Peak 98.29% 97.50% MET 98.37% 96.60% 96.22% 97.50% NOT MET 98.37% 96.60% 96.22% 97.50% 96.20% 97.50% 96.20% 97.50% 96.20% 97.50% 97.50% 97.50% 97.50% 97.50% 97.50% 97.50% 97.50% 97.50% 97.50% 97.50% 97.50% 97.50% 97.50% 97.50% 97.50% 97.50% 97.50% 97.50% 97.50% 97.50% 97.50% 97.50% 97.50% 97.50% 97.50% 97.50% 97.50% 97.50% 97.50% 97.50% 97.50% 97.50% 97.50% 97.50% 97.50% 97.50% 97.50% 97.50% 97.50% 97.50% 97.50% 97.50% 97.50% 97.50% 97.50% 97.50% 97.50% 9 |
| ean Time Between Service Delays         5,138         4,000         MET         4,756         4,663         4,931         4,000         MET           evators in Service         98.60%         98.00%         MET         97.97%         98.40%         98.71%         98.00%         MET                                                                                                                                                                                                                                                                                                                                                                                                                                                                                                                                                                                                                                                                                                                                                                                                                                                                                                                                                                                                                                                                                                                                                                                                                                                                                                                                                                                                                                                                                                                                                                                                                                                                                                                                                                                                                                     |
| ean Time Between Service Delays         5,138         4,000         MET         4,756         4,663         4,931         4,000         MET           evators in Service         98.60%         98.00%         MET         97.97%         98.40%         98.71%         98.00%         MET                                                                                                                                                                                                                                                                                                                                                                                                                                                                                                                                                                                                                                                                                                                                                                                                                                                                                                                                                                                                                                                                                                                                                                                                                                                                                                                                                                                                                                                                                                                                                                                                                                                                                                                                                                                                                                     |
| evators in Service                                                                                                                                                                                                                                                                                                                                                                                                                                                                                                                                                                                                                                                                                                                                                                                                                                                                                                                                                                                                                                                                                                                                                                                                                                                                                                                                                                                                                                                                                                                                                                                                                                                                                                                                                                                                                                                                                                                                                                                                                                                                                                             |
|                                                                                                                                                                                                                                                                                                                                                                                                                                                                                                                                                                                                                                                                                                                                                                                                                                                                                                                                                                                                                                                                                                                                                                                                                                                                                                                                                                                                                                                                                                                                                                                                                                                                                                                                                                                                                                                                                                                                                                                                                                                                                                                                |
|                                                                                                                                                                                                                                                                                                                                                                                                                                                                                                                                                                                                                                                                                                                                                                                                                                                                                                                                                                                                                                                                                                                                                                                                                                                                                                                                                                                                                                                                                                                                                                                                                                                                                                                                                                                                                                                                                                                                                                                                                                                                                                                                |
| Garage 97.67% 97.00% MET 96.10% 98.03% 96.99% 97.00% NOT MET                                                                                                                                                                                                                                                                                                                                                                                                                                                                                                                                                                                                                                                                                                                                                                                                                                                                                                                                                                                                                                                                                                                                                                                                                                                                                                                                                                                                                                                                                                                                                                                                                                                                                                                                                                                                                                                                                                                                                                                                                                                                   |
| calators in Service                                                                                                                                                                                                                                                                                                                                                                                                                                                                                                                                                                                                                                                                                                                                                                                                                                                                                                                                                                                                                                                                                                                                                                                                                                                                                                                                                                                                                                                                                                                                                                                                                                                                                                                                                                                                                                                                                                                                                                                                                                                                                                            |
| Street 94.43% 93.00% MET 90.03% 86.70% 91.99% 93.00% NOT MET                                                                                                                                                                                                                                                                                                                                                                                                                                                                                                                                                                                                                                                                                                                                                                                                                                                                                                                                                                                                                                                                                                                                                                                                                                                                                                                                                                                                                                                                                                                                                                                                                                                                                                                                                                                                                                                                                                                                                                                                                                                                   |
| Platform 96.93% 96.00% MET 96.73% 95.33% 97.03% 96.00% MET                                                                                                                                                                                                                                                                                                                                                                                                                                                                                                                                                                                                                                                                                                                                                                                                                                                                                                                                                                                                                                                                                                                                                                                                                                                                                                                                                                                                                                                                                                                                                                                                                                                                                                                                                                                                                                                                                                                                                                                                                                                                     |
| tom atic Fare Collection                                                                                                                                                                                                                                                                                                                                                                                                                                                                                                                                                                                                                                                                                                                                                                                                                                                                                                                                                                                                                                                                                                                                                                                                                                                                                                                                                                                                                                                                                                                                                                                                                                                                                                                                                                                                                                                                                                                                                                                                                                                                                                       |
| 3ates 99.38% 99.00% MET 99.57% 99.57% 99.52% 99.00% MET                                                                                                                                                                                                                                                                                                                                                                                                                                                                                                                                                                                                                                                                                                                                                                                                                                                                                                                                                                                                                                                                                                                                                                                                                                                                                                                                                                                                                                                                                                                                                                                                                                                                                                                                                                                                                                                                                                                                                                                                                                                                        |
| /endors 98.72% 95.00% MET 98.67% 98.22% 98.71% 95.00% MET                                                                                                                                                                                                                                                                                                                                                                                                                                                                                                                                                                                                                                                                                                                                                                                                                                                                                                                                                                                                                                                                                                                                                                                                                                                                                                                                                                                                                                                                                                                                                                                                                                                                                                                                                                                                                                                                                                                                                                                                                                                                      |
| ayside Train Control System 1.73 1.00 NOT MET 0.68 0.78 0.96 1.00 MET                                                                                                                                                                                                                                                                                                                                                                                                                                                                                                                                                                                                                                                                                                                                                                                                                                                                                                                                                                                                                                                                                                                                                                                                                                                                                                                                                                                                                                                                                                                                                                                                                                                                                                                                                                                                                                                                                                                                                                                                                                                          |
| om puter Control System 0.16 0.08 NOT MET 0.243 0.027 0.198 0.08 NOT MET                                                                                                                                                                                                                                                                                                                                                                                                                                                                                                                                                                                                                                                                                                                                                                                                                                                                                                                                                                                                                                                                                                                                                                                                                                                                                                                                                                                                                                                                                                                                                                                                                                                                                                                                                                                                                                                                                                                                                                                                                                                       |
| action Power 0.23 0.20 NOT MET 0.10 0.06 0.21 0.20 NOT MET                                                                                                                                                                                                                                                                                                                                                                                                                                                                                                                                                                                                                                                                                                                                                                                                                                                                                                                                                                                                                                                                                                                                                                                                                                                                                                                                                                                                                                                                                                                                                                                                                                                                                                                                                                                                                                                                                                                                                                                                                                                                     |
| ack 0.27 0.30 MET 0.08 0.01 0.14 0.30 MET                                                                                                                                                                                                                                                                                                                                                                                                                                                                                                                                                                                                                                                                                                                                                                                                                                                                                                                                                                                                                                                                                                                                                                                                                                                                                                                                                                                                                                                                                                                                                                                                                                                                                                                                                                                                                                                                                                                                                                                                                                                                                      |
| ans portation 0.58 0.50 NOT MET 0.41 0.54 0.51 0.50 NOT MET                                                                                                                                                                                                                                                                                                                                                                                                                                                                                                                                                                                                                                                                                                                                                                                                                                                                                                                                                                                                                                                                                                                                                                                                                                                                                                                                                                                                                                                                                                                                                                                                                                                                                                                                                                                                                                                                                                                                                                                                                                                                    |
| vironment Outside Stations 0.00 N/A N/A 0.00 0.00 0.00 N/A N/A                                                                                                                                                                                                                                                                                                                                                                                                                                                                                                                                                                                                                                                                                                                                                                                                                                                                                                                                                                                                                                                                                                                                                                                                                                                                                                                                                                                                                                                                                                                                                                                                                                                                                                                                                                                                                                                                                                                                                                                                                                                                 |
| vironment Inside Stations 0.00 N/A N/A 0.00 0.00 0.00 N/A N/A                                                                                                                                                                                                                                                                                                                                                                                                                                                                                                                                                                                                                                                                                                                                                                                                                                                                                                                                                                                                                                                                                                                                                                                                                                                                                                                                                                                                                                                                                                                                                                                                                                                                                                                                                                                                                                                                                                                                                                                                                                                                  |
| ation Vandalism 0.00% N/A N/A 0.00% 0.00% N/A N/A N/A                                                                                                                                                                                                                                                                                                                                                                                                                                                                                                                                                                                                                                                                                                                                                                                                                                                                                                                                                                                                                                                                                                                                                                                                                                                                                                                                                                                                                                                                                                                                                                                                                                                                                                                                                                                                                                                                                                                                                                                                                                                                          |
| ation Services 0.00 N/A N/A 0.00 0.00 0.00 N/A N/A N/A                                                                                                                                                                                                                                                                                                                                                                                                                                                                                                                                                                                                                                                                                                                                                                                                                                                                                                                                                                                                                                                                                                                                                                                                                                                                                                                                                                                                                                                                                                                                                                                                                                                                                                                                                                                                                                                                                                                                                                                                                                                                         |
| ain P.A. Announcements 0.00 N/A N/A 0.00 0.00 0.00 N/A N/A                                                                                                                                                                                                                                                                                                                                                                                                                                                                                                                                                                                                                                                                                                                                                                                                                                                                                                                                                                                                                                                                                                                                                                                                                                                                                                                                                                                                                                                                                                                                                                                                                                                                                                                                                                                                                                                                                                                                                                                                                                                                     |
| ain Exterior Appearance 0.00 N/A N/A 0.00 0.00 0.00 N/A N/A                                                                                                                                                                                                                                                                                                                                                                                                                                                                                                                                                                                                                                                                                                                                                                                                                                                                                                                                                                                                                                                                                                                                                                                                                                                                                                                                                                                                                                                                                                                                                                                                                                                                                                                                                                                                                                                                                                                                                                                                                                                                    |
| ain Interior Appearance 0.00% N/A N/A 0.00% 0.00% N/A N/A N/A                                                                                                                                                                                                                                                                                                                                                                                                                                                                                                                                                                                                                                                                                                                                                                                                                                                                                                                                                                                                                                                                                                                                                                                                                                                                                                                                                                                                                                                                                                                                                                                                                                                                                                                                                                                                                                                                                                                                                                                                                                                                  |
| ain Tem perature 0.00% N/A N/A 0.00% 0.00% N/A N/A N/A                                                                                                                                                                                                                                                                                                                                                                                                                                                                                                                                                                                                                                                                                                                                                                                                                                                                                                                                                                                                                                                                                                                                                                                                                                                                                                                                                                                                                                                                                                                                                                                                                                                                                                                                                                                                                                                                                                                                                                                                                                                                         |
| sstom er Com plaints                                                                                                                                                                                                                                                                                                                                                                                                                                                                                                                                                                                                                                                                                                                                                                                                                                                                                                                                                                                                                                                                                                                                                                                                                                                                                                                                                                                                                                                                                                                                                                                                                                                                                                                                                                                                                                                                                                                                                                                                                                                                                                           |
| Complaints per 100,000 Passenger Trips 13.14 5.07 NOT MET 12.17 7.80 11.42 5.07 NOT MET                                                                                                                                                                                                                                                                                                                                                                                                                                                                                                                                                                                                                                                                                                                                                                                                                                                                                                                                                                                                                                                                                                                                                                                                                                                                                                                                                                                                                                                                                                                                                                                                                                                                                                                                                                                                                                                                                                                                                                                                                                        |
| 5.5 No. 112                                                                                                                                                                                                                                                                                                                                                                                                                                                                                                                                                                                                                                                                                                                                                                                                                                                                                                                                                                                                                                                                                                                                                                                                                                                                                                                                                                                                                                                                                                                                                                                                                                                                                                                                                                                                                                                                                                                                                                                                                                                                                                                    |
| fety                                                                                                                                                                                                                                                                                                                                                                                                                                                                                                                                                                                                                                                                                                                                                                                                                                                                                                                                                                                                                                                                                                                                                                                                                                                                                                                                                                                                                                                                                                                                                                                                                                                                                                                                                                                                                                                                                                                                                                                                                                                                                                                           |
| Station Incidents/Million Patrons 1.16 2.00 MET 2.19 1.20 1.59 3.75 MET                                                                                                                                                                                                                                                                                                                                                                                                                                                                                                                                                                                                                                                                                                                                                                                                                                                                                                                                                                                                                                                                                                                                                                                                                                                                                                                                                                                                                                                                                                                                                                                                                                                                                                                                                                                                                                                                                                                                                                                                                                                        |
| /ehicle Incidents/Million Patrons 0.46 0.60 MET 0.63 0.36 0.47 0.95 MET                                                                                                                                                                                                                                                                                                                                                                                                                                                                                                                                                                                                                                                                                                                                                                                                                                                                                                                                                                                                                                                                                                                                                                                                                                                                                                                                                                                                                                                                                                                                                                                                                                                                                                                                                                                                                                                                                                                                                                                                                                                        |
| ost Time Injuries/Illnesses/Per OSHA 7.25 6.50 NOT MET 3.96 5.88 5.95 7.00 MET                                                                                                                                                                                                                                                                                                                                                                                                                                                                                                                                                                                                                                                                                                                                                                                                                                                                                                                                                                                                                                                                                                                                                                                                                                                                                                                                                                                                                                                                                                                                                                                                                                                                                                                                                                                                                                                                                                                                                                                                                                                 |
| DSHA-Recordable Injuries/Illnesses/Per OSHA 11.07 12.00 MET 8.07 8.34 10.84 12.65 MET                                                                                                                                                                                                                                                                                                                                                                                                                                                                                                                                                                                                                                                                                                                                                                                                                                                                                                                                                                                                                                                                                                                                                                                                                                                                                                                                                                                                                                                                                                                                                                                                                                                                                                                                                                                                                                                                                                                                                                                                                                          |
| Jnscheduled Door Ópenings/Million Car Miles         0.200         0.200         NOT MET         0.050         0.200         0.100         0.250         MET                                                                                                                                                                                                                                                                                                                                                                                                                                                                                                                                                                                                                                                                                                                                                                                                                                                                                                                                                                                                                                                                                                                                                                                                                                                                                                                                                                                                                                                                                                                                                                                                                                                                                                                                                                                                                                                                                                                                                                    |
| Rule Violations Sum mary/Million Car Miles 0.300 0.250 NOT MET 0.260 0.200 0.253 0.375 MET                                                                                                                                                                                                                                                                                                                                                                                                                                                                                                                                                                                                                                                                                                                                                                                                                                                                                                                                                                                                                                                                                                                                                                                                                                                                                                                                                                                                                                                                                                                                                                                                                                                                                                                                                                                                                                                                                                                                                                                                                                     |
|                                                                                                                                                                                                                                                                                                                                                                                                                                                                                                                                                                                                                                                                                                                                                                                                                                                                                                                                                                                                                                                                                                                                                                                                                                                                                                                                                                                                                                                                                                                                                                                                                                                                                                                                                                                                                                                                                                                                                                                                                                                                                                                                |
| lice                                                                                                                                                                                                                                                                                                                                                                                                                                                                                                                                                                                                                                                                                                                                                                                                                                                                                                                                                                                                                                                                                                                                                                                                                                                                                                                                                                                                                                                                                                                                                                                                                                                                                                                                                                                                                                                                                                                                                                                                                                                                                                                           |
| BART Police Presence 12.5% 11.9% MET 10.4% 10.5% 0.0% 0.0% N/A                                                                                                                                                                                                                                                                                                                                                                                                                                                                                                                                                                                                                                                                                                                                                                                                                                                                                                                                                                                                                                                                                                                                                                                                                                                                                                                                                                                                                                                                                                                                                                                                                                                                                                                                                                                                                                                                                                                                                                                                                                                                 |
| Quality of Life per million riders 77.02 N/A N/A 92.32 44.59 63.97 N/A N/A                                                                                                                                                                                                                                                                                                                                                                                                                                                                                                                                                                                                                                                                                                                                                                                                                                                                                                                                                                                                                                                                                                                                                                                                                                                                                                                                                                                                                                                                                                                                                                                                                                                                                                                                                                                                                                                                                                                                                                                                                                                     |
| Crimies Against Persons per million riders 4.03 2.00 NOT MET 4.55 3.87 4.36 2.00 NOT MET                                                                                                                                                                                                                                                                                                                                                                                                                                                                                                                                                                                                                                                                                                                                                                                                                                                                                                                                                                                                                                                                                                                                                                                                                                                                                                                                                                                                                                                                                                                                                                                                                                                                                                                                                                                                                                                                                                                                                                                                                                       |
| Auto Burglaries per 1,000 parking spaces 4.90 6.00 MET 6.07 5.88 5.04 7.00 MET                                                                                                                                                                                                                                                                                                                                                                                                                                                                                                                                                                                                                                                                                                                                                                                                                                                                                                                                                                                                                                                                                                                                                                                                                                                                                                                                                                                                                                                                                                                                                                                                                                                                                                                                                                                                                                                                                                                                                                                                                                                 |
| Auto Thefts per 1,000 parking spaces 1.30 2.25 MET 1.39 2.42 1.32 4.13 MET                                                                                                                                                                                                                                                                                                                                                                                                                                                                                                                                                                                                                                                                                                                                                                                                                                                                                                                                                                                                                                                                                                                                                                                                                                                                                                                                                                                                                                                                                                                                                                                                                                                                                                                                                                                                                                                                                                                                                                                                                                                     |
| Police Response Time per Emergency Incident (Minutes) 4.94 5.00 MET 5.08 4.36 5.12 5.00 NOT MET                                                                                                                                                                                                                                                                                                                                                                                                                                                                                                                                                                                                                                                                                                                                                                                                                                                                                                                                                                                                                                                                                                                                                                                                                                                                                                                                                                                                                                                                                                                                                                                                                                                                                                                                                                                                                                                                                                                                                                                                                                |
| Bike Theft's (Quarterly Total and YTD Quarterly Average) 76 100.00 MET 41 99 74 125.00 M투T                                                                                                                                                                                                                                                                                                                                                                                                                                                                                                                                                                                                                                                                                                                                                                                                                                                                                                                                                                                                                                                                                                                                                                                                                                                                                                                                                                                                                                                                                                                                                                                                                                                                                                                                                                                                                                                                                                                                                                                                                                     |
|                                                                                                                                                                                                                                                                                                                                                                                                                                                                                                                                                                                                                                                                                                                                                                                                                                                                                                                                                                                                                                                                                                                                                                                                                                                                                                                                                                                                                                                                                                                                                                                                                                                                                                                                                                                                                                                                                                                                                                                                                                                                                                                                |
| G⊟ND: Goal met Goal not met but within 5 <mark>% Goal not met by more than 5</mark> %                                                                                                                                                                                                                                                                                                                                                                                                                                                                                                                                                                                                                                                                                                                                                                                                                                                                                                                                                                                                                                                                                                                                                                                                                                                                                                                                                                                                                                                                                                                                                                                                                                                                                                                                                                                                                                                                                                                                                                                                                                          |