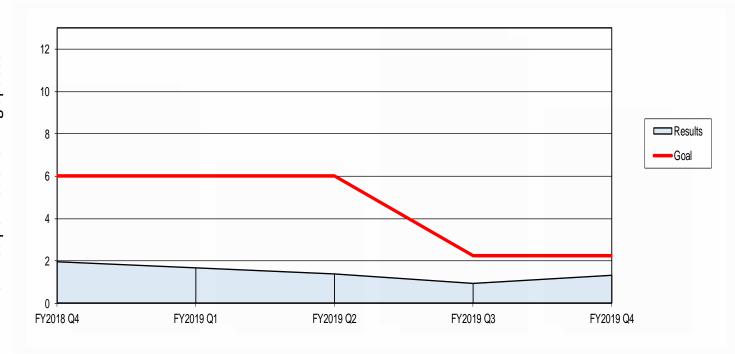

# Quarterly Service Performance Review Fourth Quarter, FY 2019 April - June, 2019

Engineering & Operations Committee August 22, 2019

| PERFORMANCE INDICATORS   CURRENT QUARTER   PRIOR QTR A CTUAL   STANDARD   CURRENT QUARTER   LAST THIS QTR   CURRENT QUARTER   LAST THIS QTR   CURRENT QUARTER   LAST YEAR   ACTUAL   STANDARD   STATUS   CURRENT QUARTER   CURRENT QUARTER   LAST YEAR   ACTUAL   STANDARD   STATUS   CURRENT QUARTER   CURRENT QUARTER   LAST YEAR   ACTUAL   STANDARD   STATUS   CURRENT QUARTER      |
|--------------------------------------------------------------------------------------------------------------------------------------------------------------------------------------------------------------------------------------------------------------------------------------------------------------------------------------------------------------------------------------------------------------------------------------------------------------------------------------------------------------------------------------------------------------------------------------------------------------------------------------------------------------------------------------------------------------------------------------------------------------------------------------------------------------------------------------------------------------------------------------------------------------------------------------------------------------------------------------------------------------------------------------------------------------------------------------------------------------------------------------------------------------------------------------------------------------------------------------------------------------------------------------------------------------------------------------------------------------------------------------------------------------------------------------------------------------------------------------------------------------------------------------------------------------------------------------------------------------------------------------------------------------------------------------------------------------------------------------------------------------------------------------------------------------------------------------------------------------------------------------------------------------------------------------------------------------------------------------------------------------------------------------------------------------------------------------------------------------------------------|
| VPDA TED 08/15/19   AC TUAL   STANDARD   STA TUS   QUARTER   LAST YEAR   AC TUAL   STANDARD   STA TUS   Verage Ridership - Weekday   426,697   423,385   MET   404,136   416,706   414,131   416,371   NOT MET   Verage Ridership - Weekday   426,697   423,385   MET   404,136   416,706   414,131   416,371   NOT MET   Verage Ridership - Weekday   91,49%   94,00%   NOT MET   90,84%   93,29%   91,72%   94,00%   NOT MET   Verage Ridership - Weekday   94,00%   NOT MET   Verage Ridership - Weekday   94,00%   Ver   |
| A   A   B   A   B   B   B   B   B   B                                                                                                                                                                                                                                                                                                                                                                                                                                                                                                                                                                                                                                                                                                                                                                                                                                                                                                                                                                                                                                                                                                                                                                                                                                                                                                                                                                                                                                                                                                                                                                                                                                                                                                                                                                                                                                                                                                                                                                                                                                                                                          |
| Station   Stat   |
| Peak   91.49%   94.00%   NOT MET   90.84%   93.29%   91.72%   94.00%   NOT MET   91.97%   94.18%   92.72%   94.00%   NOT MET   96.84%   93.29%   97.21%   94.00%   NOT MET   96.84%   90.28%   87.21%   N/A   N/   |
| Daily   92.05%   94.00%   NOT MET   91.97%   94.18%   92.72%   94.00%   NOT MET   91.97%   94.18%   92.72%   94.00%   NOT MET   91.97%   94.18%   92.72%   94.00%   NOT MET   96.27%   94.00%   NOT MET   96.28%   97.27%   97.27%   97.50%   NOT MET   96.15%   95.95%   94.35%   97.50%   NOT MET   96.15%   95.95%   94.35%   97.50%   NOT MET   96.22%   97.50%   NOT ME   |
| ains on Time Peak  85.75% N/A N/A 84.79% 90.28% 87.21% N/A N/A N/A  Daily  87.72% 91.00% NOT MET 88.73% 91.20% 89.45% 91.00% NOT MET  AM Peak  97.27% 97.50% NOT MET 96.15% 95.95% 94.35% 97.50% NOT MET PM Peak  10                                                                                                                                                                                                                                                                                                                                                                                                                                                                                                                                                                                                                                                                                                                                                                                                                                                                                                                                                                                                                                                                                                                                                                                                                                                                                                                                                                                                                                                                                                                                                                                                                                                                                                                                                                                                                                                                                                           |
| Peak                                                                                                                                                                                                                                                                                                                                                                                                                                                                                                                                                                                                                                                                                                                                                                                                                                                                                                                                                                                                                                                                                                                                                                                                                                                                                                                                                                                                                                                                                                                                                                                                                                                                                                                                                                                                                                                                                                                                                                                                                                                                                                                           |
| Station   Stat   |
| Pack Period Transbay Car Throughput         97.27%         97.50%         NOT MET         96.15%         95.95%         94.35%         97.50%         NOT MET           PM Peak         98.29%         97.50%         MET         98.37%         96.60%         96.22%         97.50%         NOT MET           Ar A vailability at 4 AM (0400)         644         631         MET         625         589         618         613         MET           ean Time Between Service Delays         5,138         4,000         MET         4,756         4,663         4,931         4,000         MET           evators in Service         98.60%         98.00%         MET         97.97%         98.40%         98.71%         98.00%         MET                                                                                                                                                                                                                                                                                                                                                                                                                                                                                                                                                                                                                                                                                                                                                                                                                                                                                                                                                                                                                                                                                                                                                                                                                                                                                                                                                                           |
| AM Peak 97.27% 97.50% NOT MET 96.15% 95.95% 94.35% 97.50% NOT MET PM Peak 98.29% 97.50% MET 98.37% 96.60% 96.22% 97.50% NOT MET 98.37% 96.60% 96.22% 97.50% NOT MET PM Peak 14 AM (0400) 644 631 MET 625 589 618 613 MET 625 625 638 618 613 MET 625 638 638 638 638 638 638 638 638 638 638                                                                                                                                                                                                                                                                                                                                                                                                                                                                                                                                                                                                                                                                                                                                                                                                                                                                                                                                                                                                                                                                                                                                                                                                                                                                                                                                                                                                                                                                                                                           |
| AM Peak 97.27% 97.50% NOT MET 96.15% 95.95% 94.35% 97.50% NOT MET PM Peak 98.29% 97.50% MET 98.37% 96.60% 96.22% 97.50% NOT MET 98.37% 96.60% 96.22% 97.50% NOT MET PM Peak 14 AM (0400) 644 631 MET 625 589 618 613 MET 625 625 638 618 613 MET 625 638 638 638 638 638 638 638 638 638 638                                                                                                                                                                                                                                                                                                                                                                                                                                                                                                                                                                                                                                                                                                                                                                                                                                                                                                                                                                                                                                                                                                                                                                                                                                                                                                                                                                                                                                                                                                                           |
| PM Peak 98.29% 97.50% MET 98.37% 96.60% 96.22% 97.50% NOT MET 98.37% 96.60% 96.22% 97.50% 96.20% 97.50% 96.20% 97.50% 96.20% 97.50% 97.50% 97.50% 97.50% 97.50% 97.50% 97.50% 97.50% 97.50% 97.50% 97.50% 97.50% 97.50% 97.50% 97.50% 97.50% 97.50% 97.50% 97.50% 97.50% 97.50% 97.50% 97.50% 97.50% 97.50% 97.50% 97.50% 97.50% 97.50% 97.50% 97.50% 97.50% 97.50% 97.50% 97.50% 97.50% 97.50% 97.50% 97.50% 97.50% 97.50% 97.50% 97.50% 97.50% 97.50% 97.50% 97.50% 97.50% 9 |
| ean Time Between Service Delays         5,138         4,000         MET         4,756         4,663         4,931         4,000         MET           evators in Service         98.60%         98.00%         MET         97.97%         98.40%         98.71%         98.00%         MET                                                                                                                                                                                                                                                                                                                                                                                                                                                                                                                                                                                                                                                                                                                                                                                                                                                                                                                                                                                                                                                                                                                                                                                                                                                                                                                                                                                                                                                                                                                                                                                                                                                                                                                                                                                                                                     |
| ean Time Between Service Delays         5,138         4,000         MET         4,756         4,663         4,931         4,000         MET           evators in Service         98.60%         98.00%         MET         97.97%         98.40%         98.71%         98.00%         MET                                                                                                                                                                                                                                                                                                                                                                                                                                                                                                                                                                                                                                                                                                                                                                                                                                                                                                                                                                                                                                                                                                                                                                                                                                                                                                                                                                                                                                                                                                                                                                                                                                                                                                                                                                                                                                     |
| evators in Service                                                                                                                                                                                                                                                                                                                                                                                                                                                                                                                                                                                                                                                                                                                                                                                                                                                                                                                                                                                                                                                                                                                                                                                                                                                                                                                                                                                                                                                                                                                                                                                                                                                                                                                                                                                                                                                                                                                                                                                                                                                                                                             |
|                                                                                                                                                                                                                                                                                                                                                                                                                                                                                                                                                                                                                                                                                                                                                                                                                                                                                                                                                                                                                                                                                                                                                                                                                                                                                                                                                                                                                                                                                                                                                                                                                                                                                                                                                                                                                                                                                                                                                                                                                                                                                                                                |
|                                                                                                                                                                                                                                                                                                                                                                                                                                                                                                                                                                                                                                                                                                                                                                                                                                                                                                                                                                                                                                                                                                                                                                                                                                                                                                                                                                                                                                                                                                                                                                                                                                                                                                                                                                                                                                                                                                                                                                                                                                                                                                                                |
| Garage 97.67% 97.00% MET 96.10% 98.03% 96.99% 97.00% NOT MET                                                                                                                                                                                                                                                                                                                                                                                                                                                                                                                                                                                                                                                                                                                                                                                                                                                                                                                                                                                                                                                                                                                                                                                                                                                                                                                                                                                                                                                                                                                                                                                                                                                                                                                                                                                                                                                                                                                                                                                                                                                                   |
| calators in Service                                                                                                                                                                                                                                                                                                                                                                                                                                                                                                                                                                                                                                                                                                                                                                                                                                                                                                                                                                                                                                                                                                                                                                                                                                                                                                                                                                                                                                                                                                                                                                                                                                                                                                                                                                                                                                                                                                                                                                                                                                                                                                            |
| Street 94.43% 93.00% MET 90.03% 86.70% 91.99% 93.00% NOT MET                                                                                                                                                                                                                                                                                                                                                                                                                                                                                                                                                                                                                                                                                                                                                                                                                                                                                                                                                                                                                                                                                                                                                                                                                                                                                                                                                                                                                                                                                                                                                                                                                                                                                                                                                                                                                                                                                                                                                                                                                                                                   |
| Platform 96.93% 96.00% MET 96.73% 95.33% 97.03% 96.00% MET                                                                                                                                                                                                                                                                                                                                                                                                                                                                                                                                                                                                                                                                                                                                                                                                                                                                                                                                                                                                                                                                                                                                                                                                                                                                                                                                                                                                                                                                                                                                                                                                                                                                                                                                                                                                                                                                                                                                                                                                                                                                     |
| tom atic Fare Collection                                                                                                                                                                                                                                                                                                                                                                                                                                                                                                                                                                                                                                                                                                                                                                                                                                                                                                                                                                                                                                                                                                                                                                                                                                                                                                                                                                                                                                                                                                                                                                                                                                                                                                                                                                                                                                                                                                                                                                                                                                                                                                       |
| 3ates 99.38% 99.00% MET 99.57% 99.57% 99.52% 99.00% MET                                                                                                                                                                                                                                                                                                                                                                                                                                                                                                                                                                                                                                                                                                                                                                                                                                                                                                                                                                                                                                                                                                                                                                                                                                                                                                                                                                                                                                                                                                                                                                                                                                                                                                                                                                                                                                                                                                                                                                                                                                                                        |
| /endors 98.72% 95.00% MET 98.67% 98.22% 98.71% 95.00% MET                                                                                                                                                                                                                                                                                                                                                                                                                                                                                                                                                                                                                                                                                                                                                                                                                                                                                                                                                                                                                                                                                                                                                                                                                                                                                                                                                                                                                                                                                                                                                                                                                                                                                                                                                                                                                                                                                                                                                                                                                                                                      |
| ayside Train Control System 1.73 1.00 NOT MET 0.68 0.78 0.96 1.00 MET                                                                                                                                                                                                                                                                                                                                                                                                                                                                                                                                                                                                                                                                                                                                                                                                                                                                                                                                                                                                                                                                                                                                                                                                                                                                                                                                                                                                                                                                                                                                                                                                                                                                                                                                                                                                                                                                                                                                                                                                                                                          |
| om puter Control System 0.16 0.08 NOT MET 0.243 0.027 0.198 0.08 NOT MET                                                                                                                                                                                                                                                                                                                                                                                                                                                                                                                                                                                                                                                                                                                                                                                                                                                                                                                                                                                                                                                                                                                                                                                                                                                                                                                                                                                                                                                                                                                                                                                                                                                                                                                                                                                                                                                                                                                                                                                                                                                       |
| action Power 0.23 0.20 NOT MET 0.10 0.06 0.21 0.20 NOT MET                                                                                                                                                                                                                                                                                                                                                                                                                                                                                                                                                                                                                                                                                                                                                                                                                                                                                                                                                                                                                                                                                                                                                                                                                                                                                                                                                                                                                                                                                                                                                                                                                                                                                                                                                                                                                                                                                                                                                                                                                                                                     |
| ack 0.27 0.30 MET 0.08 0.01 0.14 0.30 MET                                                                                                                                                                                                                                                                                                                                                                                                                                                                                                                                                                                                                                                                                                                                                                                                                                                                                                                                                                                                                                                                                                                                                                                                                                                                                                                                                                                                                                                                                                                                                                                                                                                                                                                                                                                                                                                                                                                                                                                                                                                                                      |
| ans portation 0.58 0.50 NOT MET 0.41 0.54 0.51 0.50 NOT MET                                                                                                                                                                                                                                                                                                                                                                                                                                                                                                                                                                                                                                                                                                                                                                                                                                                                                                                                                                                                                                                                                                                                                                                                                                                                                                                                                                                                                                                                                                                                                                                                                                                                                                                                                                                                                                                                                                                                                                                                                                                                    |
| vironment Outside Stations 0.00 N/A N/A 0.00 0.00 0.00 N/A N/A                                                                                                                                                                                                                                                                                                                                                                                                                                                                                                                                                                                                                                                                                                                                                                                                                                                                                                                                                                                                                                                                                                                                                                                                                                                                                                                                                                                                                                                                                                                                                                                                                                                                                                                                                                                                                                                                                                                                                                                                                                                                 |
| vironment Inside Stations 0.00 N/A N/A 0.00 0.00 0.00 N/A N/A                                                                                                                                                                                                                                                                                                                                                                                                                                                                                                                                                                                                                                                                                                                                                                                                                                                                                                                                                                                                                                                                                                                                                                                                                                                                                                                                                                                                                                                                                                                                                                                                                                                                                                                                                                                                                                                                                                                                                                                                                                                                  |
| ation Vandalism 0.00% N/A N/A 0.00% 0.00% N/A N/A N/A                                                                                                                                                                                                                                                                                                                                                                                                                                                                                                                                                                                                                                                                                                                                                                                                                                                                                                                                                                                                                                                                                                                                                                                                                                                                                                                                                                                                                                                                                                                                                                                                                                                                                                                                                                                                                                                                                                                                                                                                                                                                          |
| ation Services 0.00 N/A N/A 0.00 0.00 0.00 N/A N/A N/A                                                                                                                                                                                                                                                                                                                                                                                                                                                                                                                                                                                                                                                                                                                                                                                                                                                                                                                                                                                                                                                                                                                                                                                                                                                                                                                                                                                                                                                                                                                                                                                                                                                                                                                                                                                                                                                                                                                                                                                                                                                                         |
| ain P.A. Announcements 0.00 N/A N/A 0.00 0.00 0.00 N/A N/A                                                                                                                                                                                                                                                                                                                                                                                                                                                                                                                                                                                                                                                                                                                                                                                                                                                                                                                                                                                                                                                                                                                                                                                                                                                                                                                                                                                                                                                                                                                                                                                                                                                                                                                                                                                                                                                                                                                                                                                                                                                                     |
| ain Exterior Appearance 0.00 N/A N/A 0.00 0.00 0.00 N/A N/A                                                                                                                                                                                                                                                                                                                                                                                                                                                                                                                                                                                                                                                                                                                                                                                                                                                                                                                                                                                                                                                                                                                                                                                                                                                                                                                                                                                                                                                                                                                                                                                                                                                                                                                                                                                                                                                                                                                                                                                                                                                                    |
| ain Interior Appearance 0.00% N/A N/A 0.00% 0.00% N/A N/A N/A                                                                                                                                                                                                                                                                                                                                                                                                                                                                                                                                                                                                                                                                                                                                                                                                                                                                                                                                                                                                                                                                                                                                                                                                                                                                                                                                                                                                                                                                                                                                                                                                                                                                                                                                                                                                                                                                                                                                                                                                                                                                  |
| ain Tem perature 0.00% N/A N/A 0.00% 0.00% N/A N/A N/A                                                                                                                                                                                                                                                                                                                                                                                                                                                                                                                                                                                                                                                                                                                                                                                                                                                                                                                                                                                                                                                                                                                                                                                                                                                                                                                                                                                                                                                                                                                                                                                                                                                                                                                                                                                                                                                                                                                                                                                                                                                                         |
| sstom er Com plaints                                                                                                                                                                                                                                                                                                                                                                                                                                                                                                                                                                                                                                                                                                                                                                                                                                                                                                                                                                                                                                                                                                                                                                                                                                                                                                                                                                                                                                                                                                                                                                                                                                                                                                                                                                                                                                                                                                                                                                                                                                                                                                           |
| Complaints per 100,000 Passenger Trips 13.14 5.07 NOT MET 12.17 7.80 11.42 5.07 NOT MET                                                                                                                                                                                                                                                                                                                                                                                                                                                                                                                                                                                                                                                                                                                                                                                                                                                                                                                                                                                                                                                                                                                                                                                                                                                                                                                                                                                                                                                                                                                                                                                                                                                                                                                                                                                                                                                                                                                                                                                                                                        |
| 5.5 No. 112                                                                                                                                                                                                                                                                                                                                                                                                                                                                                                                                                                                                                                                                                                                                                                                                                                                                                                                                                                                                                                                                                                                                                                                                                                                                                                                                                                                                                                                                                                                                                                                                                                                                                                                                                                                                                                                                                                                                                                                                                                                                                                                    |
| fety                                                                                                                                                                                                                                                                                                                                                                                                                                                                                                                                                                                                                                                                                                                                                                                                                                                                                                                                                                                                                                                                                                                                                                                                                                                                                                                                                                                                                                                                                                                                                                                                                                                                                                                                                                                                                                                                                                                                                                                                                                                                                                                           |
| Station Incidents/Million Patrons 1.16 2.00 MET 2.19 1.20 1.59 3.75 MET                                                                                                                                                                                                                                                                                                                                                                                                                                                                                                                                                                                                                                                                                                                                                                                                                                                                                                                                                                                                                                                                                                                                                                                                                                                                                                                                                                                                                                                                                                                                                                                                                                                                                                                                                                                                                                                                                                                                                                                                                                                        |
| /ehicle Incidents/Million Patrons 0.46 0.60 MET 0.63 0.36 0.47 0.95 MET                                                                                                                                                                                                                                                                                                                                                                                                                                                                                                                                                                                                                                                                                                                                                                                                                                                                                                                                                                                                                                                                                                                                                                                                                                                                                                                                                                                                                                                                                                                                                                                                                                                                                                                                                                                                                                                                                                                                                                                                                                                        |
| ost Time Injuries/Illnesses/Per OSHA 7.25 6.50 NOT MET 3.96 5.88 5.95 7.00 MET                                                                                                                                                                                                                                                                                                                                                                                                                                                                                                                                                                                                                                                                                                                                                                                                                                                                                                                                                                                                                                                                                                                                                                                                                                                                                                                                                                                                                                                                                                                                                                                                                                                                                                                                                                                                                                                                                                                                                                                                                                                 |
| DSHA-Recordable Injuries/Illnesses/Per OSHA 11.07 12.00 MET 8.07 8.34 10.84 12.65 MET                                                                                                                                                                                                                                                                                                                                                                                                                                                                                                                                                                                                                                                                                                                                                                                                                                                                                                                                                                                                                                                                                                                                                                                                                                                                                                                                                                                                                                                                                                                                                                                                                                                                                                                                                                                                                                                                                                                                                                                                                                          |
| Jnscheduled Door Ópenings/Million Car Miles         0.200         0.200         NOT MET         0.050         0.200         0.100         0.250         MET                                                                                                                                                                                                                                                                                                                                                                                                                                                                                                                                                                                                                                                                                                                                                                                                                                                                                                                                                                                                                                                                                                                                                                                                                                                                                                                                                                                                                                                                                                                                                                                                                                                                                                                                                                                                                                                                                                                                                                    |
| Rule Violations Sum mary/Million Car Miles 0.300 0.250 NOT MET 0.260 0.200 0.253 0.375 MET                                                                                                                                                                                                                                                                                                                                                                                                                                                                                                                                                                                                                                                                                                                                                                                                                                                                                                                                                                                                                                                                                                                                                                                                                                                                                                                                                                                                                                                                                                                                                                                                                                                                                                                                                                                                                                                                                                                                                                                                                                     |
|                                                                                                                                                                                                                                                                                                                                                                                                                                                                                                                                                                                                                                                                                                                                                                                                                                                                                                                                                                                                                                                                                                                                                                                                                                                                                                                                                                                                                                                                                                                                                                                                                                                                                                                                                                                                                                                                                                                                                                                                                                                                                                                                |
| lice                                                                                                                                                                                                                                                                                                                                                                                                                                                                                                                                                                                                                                                                                                                                                                                                                                                                                                                                                                                                                                                                                                                                                                                                                                                                                                                                                                                                                                                                                                                                                                                                                                                                                                                                                                                                                                                                                                                                                                                                                                                                                                                           |
| BART Police Presence 12.5% 11.9% MET 10.4% 10.5% 0.0% 0.0% N/A                                                                                                                                                                                                                                                                                                                                                                                                                                                                                                                                                                                                                                                                                                                                                                                                                                                                                                                                                                                                                                                                                                                                                                                                                                                                                                                                                                                                                                                                                                                                                                                                                                                                                                                                                                                                                                                                                                                                                                                                                                                                 |
| Quality of Life per million riders 77.02 N/A N/A 92.32 44.59 63.97 N/A N/A                                                                                                                                                                                                                                                                                                                                                                                                                                                                                                                                                                                                                                                                                                                                                                                                                                                                                                                                                                                                                                                                                                                                                                                                                                                                                                                                                                                                                                                                                                                                                                                                                                                                                                                                                                                                                                                                                                                                                                                                                                                     |
| Crimies Against Persons per million riders 4.03 2.00 NOT MET 4.55 3.87 4.36 2.00 NOT MET                                                                                                                                                                                                                                                                                                                                                                                                                                                                                                                                                                                                                                                                                                                                                                                                                                                                                                                                                                                                                                                                                                                                                                                                                                                                                                                                                                                                                                                                                                                                                                                                                                                                                                                                                                                                                                                                                                                                                                                                                                       |
| Auto Burglaries per 1,000 parking spaces 4.90 6.00 MET 6.07 5.88 5.04 7.00 MET                                                                                                                                                                                                                                                                                                                                                                                                                                                                                                                                                                                                                                                                                                                                                                                                                                                                                                                                                                                                                                                                                                                                                                                                                                                                                                                                                                                                                                                                                                                                                                                                                                                                                                                                                                                                                                                                                                                                                                                                                                                 |
| Auto Thefts per 1,000 parking spaces 1.30 2.25 MET 1.39 2.42 1.32 4.13 MET                                                                                                                                                                                                                                                                                                                                                                                                                                                                                                                                                                                                                                                                                                                                                                                                                                                                                                                                                                                                                                                                                                                                                                                                                                                                                                                                                                                                                                                                                                                                                                                                                                                                                                                                                                                                                                                                                                                                                                                                                                                     |
| Police Response Time per Emergency Incident (Minutes) 4.94 5.00 MET 5.08 4.36 5.12 5.00 NOT MET                                                                                                                                                                                                                                                                                                                                                                                                                                                                                                                                                                                                                                                                                                                                                                                                                                                                                                                                                                                                                                                                                                                                                                                                                                                                                                                                                                                                                                                                                                                                                                                                                                                                                                                                                                                                                                                                                                                                                                                                                                |
| Bike Theft's (Quarterly Total and YTD Quarterly Average) 76 100.00 MET 41 99 74 125.00 M투T                                                                                                                                                                                                                                                                                                                                                                                                                                                                                                                                                                                                                                                                                                                                                                                                                                                                                                                                                                                                                                                                                                                                                                                                                                                                                                                                                                                                                                                                                                                                                                                                                                                                                                                                                                                                                                                                                                                                                                                                                                     |
|                                                                                                                                                                                                                                                                                                                                                                                                                                                                                                                                                                                                                                                                                                                                                                                                                                                                                                                                                                                                                                                                                                                                                                                                                                                                                                                                                                                                                                                                                                                                                                                                                                                                                                                                                                                                                                                                                                                                                                                                                                                                                                                                |
| G⊟ND: Goal met Goal not met but within 5 <mark>% Goal not met by more than 5</mark> %                                                                                                                                                                                                                                                                                                                                                                                                                                                                                                                                                                                                                                                                                                                                                                                                                                                                                                                                                                                                                                                                                                                                                                                                                                                                                                                                                                                                                                                                                                                                                                                                                                                                                                                                                                                                                                                                                                                                                                                                                                          |