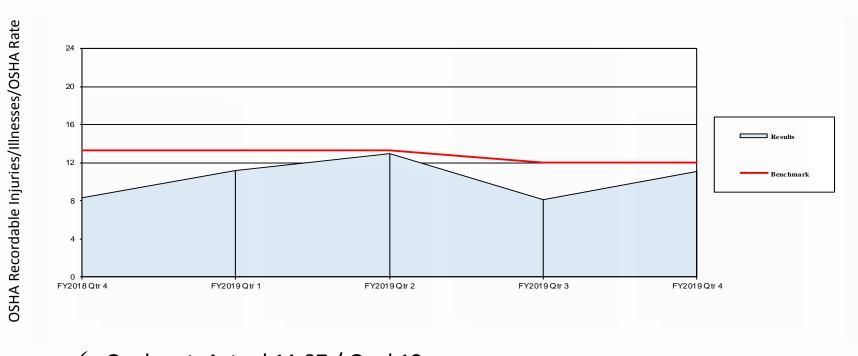

# Quarterly Service Performance Review Fourth Quarter, FY 2019 April - June, 2019

Engineering & Operations Committee August 22, 2019

| PERFORMANCE INDICATORS   CURRENT QUARTER   PRIOR QTR A CTUAL   STANDARD   CURRENT QUARTER   LAST THIS QTR   CURRENT QUARTER   LAST THIS QTR   CURRENT QUARTER   LAST YEAR   ACTUAL   STANDARD   STATUS   CURRENT QUARTER   CURRENT QUARTER   LAST YEAR   ACTUAL   STANDARD   STATUS   CURRENT QUARTER   CURRENT QUARTER   LAST YEAR   ACTUAL   STANDARD   STATUS   CURRENT QUARTER      |
|--------------------------------------------------------------------------------------------------------------------------------------------------------------------------------------------------------------------------------------------------------------------------------------------------------------------------------------------------------------------------------------------------------------------------------------------------------------------------------------------------------------------------------------------------------------------------------------------------------------------------------------------------------------------------------------------------------------------------------------------------------------------------------------------------------------------------------------------------------------------------------------------------------------------------------------------------------------------------------------------------------------------------------------------------------------------------------------------------------------------------------------------------------------------------------------------------------------------------------------------------------------------------------------------------------------------------------------------------------------------------------------------------------------------------------------------------------------------------------------------------------------------------------------------------------------------------------------------------------------------------------------------------------------------------------------------------------------------------------------------------------------------------------------------------------------------------------------------------------------------------------------------------------------------------------------------------------------------------------------------------------------------------------------------------------------------------------------------------------------------------------|
| VPDA TED 08/15/19   AC TUAL   STANDARD   STA TUS   QUARTER   LAST YEAR   AC TUAL   STANDARD   STA TUS   Verage Ridership - Weekday   426,697   423,385   MET   404,136   416,706   414,131   416,371   NOT MET   Verage Ridership - Weekday   426,697   423,385   MET   404,136   416,706   414,131   416,371   NOT MET   Verage Ridership - Weekday   91,49%   94,00%   NOT MET   90,84%   93,29%   91,72%   94,00%   NOT MET   Verage Ridership - Weekday   94,00%   NOT MET   Verage Ridership - Weekday   94,00%   Ver   |
| A   A   B   A   B   B   B   B   B   B                                                                                                                                                                                                                                                                                                                                                                                                                                                                                                                                                                                                                                                                                                                                                                                                                                                                                                                                                                                                                                                                                                                                                                                                                                                                                                                                                                                                                                                                                                                                                                                                                                                                                                                                                                                                                                                                                                                                                                                                                                                                                          |
| Station   Stat   |
| Peak   91.49%   94.00%   NOT MET   90.84%   93.29%   91.72%   94.00%   NOT MET   91.97%   94.18%   92.72%   94.00%   NOT MET   96.84%   93.29%   97.21%   94.00%   NOT MET   96.84%   90.28%   87.21%   N/A   N/   |
| Daily   92.05%   94.00%   NOT MET   91.97%   94.18%   92.72%   94.00%   NOT MET   91.97%   94.18%   92.72%   94.00%   NOT MET   91.97%   94.18%   92.72%   94.00%   NOT MET   96.27%   94.00%   NOT MET   96.28%   97.27%   97.27%   97.50%   NOT MET   96.15%   95.95%   94.35%   97.50%   NOT MET   96.15%   95.95%   94.35%   97.50%   NOT MET   96.22%   97.50%   NOT ME   |
| ains on Time Peak  85.75% N/A N/A 84.79% 90.28% 87.21% N/A N/A N/A  Daily  87.72% 91.00% NOT MET 88.73% 91.20% 89.45% 91.00% NOT MET  AM Peak  97.27% 97.50% NOT MET 96.15% 95.95% 94.35% 97.50% NOT MET PM Peak  10                                                                                                                                                                                                                                                                                                                                                                                                                                                                                                                                                                                                                                                                                                                                                                                                                                                                                                                                                                                                                                                                                                                                                                                                                                                                                                                                                                                                                                                                                                                                                                                                                                                                                                                                                                                                                                                                                                           |
| Peak                                                                                                                                                                                                                                                                                                                                                                                                                                                                                                                                                                                                                                                                                                                                                                                                                                                                                                                                                                                                                                                                                                                                                                                                                                                                                                                                                                                                                                                                                                                                                                                                                                                                                                                                                                                                                                                                                                                                                                                                                                                                                                                           |
| Station   Stat   |
| Pack Period Transbay Car Throughput         97.27%         97.50%         NOT MET         96.15%         95.95%         94.35%         97.50%         NOT MET           PM Peak         98.29%         97.50%         MET         98.37%         96.60%         96.22%         97.50%         NOT MET           Ar A vailability at 4 AM (0400)         644         631         MET         625         589         618         613         MET           ean Time Between Service Delays         5,138         4,000         MET         4,756         4,663         4,931         4,000         MET           evators in Service         98.60%         98.00%         MET         97.97%         98.40%         98.71%         98.00%         MET                                                                                                                                                                                                                                                                                                                                                                                                                                                                                                                                                                                                                                                                                                                                                                                                                                                                                                                                                                                                                                                                                                                                                                                                                                                                                                                                                                           |
| AM Peak 97.27% 97.50% NOT MET 96.15% 95.95% 94.35% 97.50% NOT MET PM Peak 98.29% 97.50% MET 98.37% 96.60% 96.22% 97.50% NOT MET 98.37% 96.60% 96.22% 97.50% NOT MET PM Peak 14 AM (0400) 644 631 MET 625 589 618 613 MET 625 625 638 618 613 MET 625 638 638 638 638 638 638 638 638 638 638                                                                                                                                                                                                                                                                                                                                                                                                                                                                                                                                                                                                                                                                                                                                                                                                                                                                                                                                                                                                                                                                                                                                                                                                                                                                                                                                                                                                                                                                                                                           |
| AM Peak 97.27% 97.50% NOT MET 96.15% 95.95% 94.35% 97.50% NOT MET PM Peak 98.29% 97.50% MET 98.37% 96.60% 96.22% 97.50% NOT MET 98.37% 96.60% 96.22% 97.50% NOT MET PM Peak 14 AM (0400) 644 631 MET 625 589 618 613 MET 625 625 638 618 613 MET 625 638 638 638 638 638 638 638 638 638 638                                                                                                                                                                                                                                                                                                                                                                                                                                                                                                                                                                                                                                                                                                                                                                                                                                                                                                                                                                                                                                                                                                                                                                                                                                                                                                                                                                                                                                                                                                                           |
| PM Peak 98.29% 97.50% MET 98.37% 96.60% 96.22% 97.50% NOT MET 98.37% 96.60% 96.22% 97.50% 96.20% 97.50% 96.20% 97.50% 96.20% 97.50% 97.50% 97.50% 97.50% 97.50% 97.50% 97.50% 97.50% 97.50% 97.50% 97.50% 97.50% 97.50% 97.50% 97.50% 97.50% 97.50% 97.50% 97.50% 97.50% 97.50% 97.50% 97.50% 97.50% 97.50% 97.50% 97.50% 97.50% 97.50% 97.50% 97.50% 97.50% 97.50% 97.50% 97.50% 97.50% 97.50% 97.50% 97.50% 97.50% 97.50% 97.50% 97.50% 97.50% 97.50% 97.50% 97.50% 97.50% 9 |
| ean Time Between Service Delays         5,138         4,000         MET         4,756         4,663         4,931         4,000         MET           evators in Service         98.60%         98.00%         MET         97.97%         98.40%         98.71%         98.00%         MET                                                                                                                                                                                                                                                                                                                                                                                                                                                                                                                                                                                                                                                                                                                                                                                                                                                                                                                                                                                                                                                                                                                                                                                                                                                                                                                                                                                                                                                                                                                                                                                                                                                                                                                                                                                                                                     |
| ean Time Between Service Delays         5,138         4,000         MET         4,756         4,663         4,931         4,000         MET           evators in Service         98.60%         98.00%         MET         97.97%         98.40%         98.71%         98.00%         MET                                                                                                                                                                                                                                                                                                                                                                                                                                                                                                                                                                                                                                                                                                                                                                                                                                                                                                                                                                                                                                                                                                                                                                                                                                                                                                                                                                                                                                                                                                                                                                                                                                                                                                                                                                                                                                     |
| evators in Service                                                                                                                                                                                                                                                                                                                                                                                                                                                                                                                                                                                                                                                                                                                                                                                                                                                                                                                                                                                                                                                                                                                                                                                                                                                                                                                                                                                                                                                                                                                                                                                                                                                                                                                                                                                                                                                                                                                                                                                                                                                                                                             |
|                                                                                                                                                                                                                                                                                                                                                                                                                                                                                                                                                                                                                                                                                                                                                                                                                                                                                                                                                                                                                                                                                                                                                                                                                                                                                                                                                                                                                                                                                                                                                                                                                                                                                                                                                                                                                                                                                                                                                                                                                                                                                                                                |
|                                                                                                                                                                                                                                                                                                                                                                                                                                                                                                                                                                                                                                                                                                                                                                                                                                                                                                                                                                                                                                                                                                                                                                                                                                                                                                                                                                                                                                                                                                                                                                                                                                                                                                                                                                                                                                                                                                                                                                                                                                                                                                                                |
| Garage 97.67% 97.00% MET 96.10% 98.03% 96.99% 97.00% NOT MET                                                                                                                                                                                                                                                                                                                                                                                                                                                                                                                                                                                                                                                                                                                                                                                                                                                                                                                                                                                                                                                                                                                                                                                                                                                                                                                                                                                                                                                                                                                                                                                                                                                                                                                                                                                                                                                                                                                                                                                                                                                                   |
| calators in Service                                                                                                                                                                                                                                                                                                                                                                                                                                                                                                                                                                                                                                                                                                                                                                                                                                                                                                                                                                                                                                                                                                                                                                                                                                                                                                                                                                                                                                                                                                                                                                                                                                                                                                                                                                                                                                                                                                                                                                                                                                                                                                            |
| Street 94.43% 93.00% MET 90.03% 86.70% 91.99% 93.00% NOT MET                                                                                                                                                                                                                                                                                                                                                                                                                                                                                                                                                                                                                                                                                                                                                                                                                                                                                                                                                                                                                                                                                                                                                                                                                                                                                                                                                                                                                                                                                                                                                                                                                                                                                                                                                                                                                                                                                                                                                                                                                                                                   |
| Platform 96.93% 96.00% MET 96.73% 95.33% 97.03% 96.00% MET                                                                                                                                                                                                                                                                                                                                                                                                                                                                                                                                                                                                                                                                                                                                                                                                                                                                                                                                                                                                                                                                                                                                                                                                                                                                                                                                                                                                                                                                                                                                                                                                                                                                                                                                                                                                                                                                                                                                                                                                                                                                     |
| tom atic Fare Collection                                                                                                                                                                                                                                                                                                                                                                                                                                                                                                                                                                                                                                                                                                                                                                                                                                                                                                                                                                                                                                                                                                                                                                                                                                                                                                                                                                                                                                                                                                                                                                                                                                                                                                                                                                                                                                                                                                                                                                                                                                                                                                       |
| 3ates 99.38% 99.00% MET 99.57% 99.57% 99.52% 99.00% MET                                                                                                                                                                                                                                                                                                                                                                                                                                                                                                                                                                                                                                                                                                                                                                                                                                                                                                                                                                                                                                                                                                                                                                                                                                                                                                                                                                                                                                                                                                                                                                                                                                                                                                                                                                                                                                                                                                                                                                                                                                                                        |
| /endors 98.72% 95.00% MET 98.67% 98.22% 98.71% 95.00% MET                                                                                                                                                                                                                                                                                                                                                                                                                                                                                                                                                                                                                                                                                                                                                                                                                                                                                                                                                                                                                                                                                                                                                                                                                                                                                                                                                                                                                                                                                                                                                                                                                                                                                                                                                                                                                                                                                                                                                                                                                                                                      |
| ayside Train Control System 1.73 1.00 NOT MET 0.68 0.78 0.96 1.00 MET                                                                                                                                                                                                                                                                                                                                                                                                                                                                                                                                                                                                                                                                                                                                                                                                                                                                                                                                                                                                                                                                                                                                                                                                                                                                                                                                                                                                                                                                                                                                                                                                                                                                                                                                                                                                                                                                                                                                                                                                                                                          |
| om puter Control System 0.16 0.08 NOT MET 0.243 0.027 0.198 0.08 NOT MET                                                                                                                                                                                                                                                                                                                                                                                                                                                                                                                                                                                                                                                                                                                                                                                                                                                                                                                                                                                                                                                                                                                                                                                                                                                                                                                                                                                                                                                                                                                                                                                                                                                                                                                                                                                                                                                                                                                                                                                                                                                       |
| action Power 0.23 0.20 NOT MET 0.10 0.06 0.21 0.20 NOT MET                                                                                                                                                                                                                                                                                                                                                                                                                                                                                                                                                                                                                                                                                                                                                                                                                                                                                                                                                                                                                                                                                                                                                                                                                                                                                                                                                                                                                                                                                                                                                                                                                                                                                                                                                                                                                                                                                                                                                                                                                                                                     |
| ack 0.27 0.30 MET 0.08 0.01 0.14 0.30 MET                                                                                                                                                                                                                                                                                                                                                                                                                                                                                                                                                                                                                                                                                                                                                                                                                                                                                                                                                                                                                                                                                                                                                                                                                                                                                                                                                                                                                                                                                                                                                                                                                                                                                                                                                                                                                                                                                                                                                                                                                                                                                      |
| ans portation 0.58 0.50 NOT MET 0.41 0.54 0.51 0.50 NOT MET                                                                                                                                                                                                                                                                                                                                                                                                                                                                                                                                                                                                                                                                                                                                                                                                                                                                                                                                                                                                                                                                                                                                                                                                                                                                                                                                                                                                                                                                                                                                                                                                                                                                                                                                                                                                                                                                                                                                                                                                                                                                    |
| vironment Outside Stations 0.00 N/A N/A 0.00 0.00 0.00 N/A N/A                                                                                                                                                                                                                                                                                                                                                                                                                                                                                                                                                                                                                                                                                                                                                                                                                                                                                                                                                                                                                                                                                                                                                                                                                                                                                                                                                                                                                                                                                                                                                                                                                                                                                                                                                                                                                                                                                                                                                                                                                                                                 |
| vironment Inside Stations 0.00 N/A N/A 0.00 0.00 0.00 N/A N/A                                                                                                                                                                                                                                                                                                                                                                                                                                                                                                                                                                                                                                                                                                                                                                                                                                                                                                                                                                                                                                                                                                                                                                                                                                                                                                                                                                                                                                                                                                                                                                                                                                                                                                                                                                                                                                                                                                                                                                                                                                                                  |
| ation Vandalism 0.00% N/A N/A 0.00% 0.00% N/A N/A N/A                                                                                                                                                                                                                                                                                                                                                                                                                                                                                                                                                                                                                                                                                                                                                                                                                                                                                                                                                                                                                                                                                                                                                                                                                                                                                                                                                                                                                                                                                                                                                                                                                                                                                                                                                                                                                                                                                                                                                                                                                                                                          |
| ation Services 0.00 N/A N/A 0.00 0.00 0.00 N/A N/A N/A                                                                                                                                                                                                                                                                                                                                                                                                                                                                                                                                                                                                                                                                                                                                                                                                                                                                                                                                                                                                                                                                                                                                                                                                                                                                                                                                                                                                                                                                                                                                                                                                                                                                                                                                                                                                                                                                                                                                                                                                                                                                         |
| ain P.A. Announcements 0.00 N/A N/A 0.00 0.00 0.00 N/A N/A                                                                                                                                                                                                                                                                                                                                                                                                                                                                                                                                                                                                                                                                                                                                                                                                                                                                                                                                                                                                                                                                                                                                                                                                                                                                                                                                                                                                                                                                                                                                                                                                                                                                                                                                                                                                                                                                                                                                                                                                                                                                     |
| ain Exterior Appearance 0.00 N/A N/A 0.00 0.00 0.00 N/A N/A                                                                                                                                                                                                                                                                                                                                                                                                                                                                                                                                                                                                                                                                                                                                                                                                                                                                                                                                                                                                                                                                                                                                                                                                                                                                                                                                                                                                                                                                                                                                                                                                                                                                                                                                                                                                                                                                                                                                                                                                                                                                    |
| ain Interior Appearance 0.00% N/A N/A 0.00% 0.00% N/A N/A N/A                                                                                                                                                                                                                                                                                                                                                                                                                                                                                                                                                                                                                                                                                                                                                                                                                                                                                                                                                                                                                                                                                                                                                                                                                                                                                                                                                                                                                                                                                                                                                                                                                                                                                                                                                                                                                                                                                                                                                                                                                                                                  |
| ain Tem perature 0.00% N/A N/A 0.00% 0.00% N/A N/A N/A                                                                                                                                                                                                                                                                                                                                                                                                                                                                                                                                                                                                                                                                                                                                                                                                                                                                                                                                                                                                                                                                                                                                                                                                                                                                                                                                                                                                                                                                                                                                                                                                                                                                                                                                                                                                                                                                                                                                                                                                                                                                         |
| sstom er Com plaints                                                                                                                                                                                                                                                                                                                                                                                                                                                                                                                                                                                                                                                                                                                                                                                                                                                                                                                                                                                                                                                                                                                                                                                                                                                                                                                                                                                                                                                                                                                                                                                                                                                                                                                                                                                                                                                                                                                                                                                                                                                                                                           |
| Complaints per 100,000 Passenger Trips 13.14 5.07 NOT MET 12.17 7.80 11.42 5.07 NOT MET                                                                                                                                                                                                                                                                                                                                                                                                                                                                                                                                                                                                                                                                                                                                                                                                                                                                                                                                                                                                                                                                                                                                                                                                                                                                                                                                                                                                                                                                                                                                                                                                                                                                                                                                                                                                                                                                                                                                                                                                                                        |
| 5.5 No. 112                                                                                                                                                                                                                                                                                                                                                                                                                                                                                                                                                                                                                                                                                                                                                                                                                                                                                                                                                                                                                                                                                                                                                                                                                                                                                                                                                                                                                                                                                                                                                                                                                                                                                                                                                                                                                                                                                                                                                                                                                                                                                                                    |
| fety                                                                                                                                                                                                                                                                                                                                                                                                                                                                                                                                                                                                                                                                                                                                                                                                                                                                                                                                                                                                                                                                                                                                                                                                                                                                                                                                                                                                                                                                                                                                                                                                                                                                                                                                                                                                                                                                                                                                                                                                                                                                                                                           |
| Station Incidents/Million Patrons 1.16 2.00 MET 2.19 1.20 1.59 3.75 MET                                                                                                                                                                                                                                                                                                                                                                                                                                                                                                                                                                                                                                                                                                                                                                                                                                                                                                                                                                                                                                                                                                                                                                                                                                                                                                                                                                                                                                                                                                                                                                                                                                                                                                                                                                                                                                                                                                                                                                                                                                                        |
| /ehicle Incidents/Million Patrons 0.46 0.60 MET 0.63 0.36 0.47 0.95 MET                                                                                                                                                                                                                                                                                                                                                                                                                                                                                                                                                                                                                                                                                                                                                                                                                                                                                                                                                                                                                                                                                                                                                                                                                                                                                                                                                                                                                                                                                                                                                                                                                                                                                                                                                                                                                                                                                                                                                                                                                                                        |
| ost Time Injuries/Illnesses/Per OSHA 7.25 6.50 NOT MET 3.96 5.88 5.95 7.00 MET                                                                                                                                                                                                                                                                                                                                                                                                                                                                                                                                                                                                                                                                                                                                                                                                                                                                                                                                                                                                                                                                                                                                                                                                                                                                                                                                                                                                                                                                                                                                                                                                                                                                                                                                                                                                                                                                                                                                                                                                                                                 |
| DSHA-Recordable Injuries/Illnesses/Per OSHA 11.07 12.00 MET 8.07 8.34 10.84 12.65 MET                                                                                                                                                                                                                                                                                                                                                                                                                                                                                                                                                                                                                                                                                                                                                                                                                                                                                                                                                                                                                                                                                                                                                                                                                                                                                                                                                                                                                                                                                                                                                                                                                                                                                                                                                                                                                                                                                                                                                                                                                                          |
| Jnscheduled Door Ópenings/Million Car Miles         0.200         0.200         NOT MET         0.050         0.200         0.100         0.250         MET                                                                                                                                                                                                                                                                                                                                                                                                                                                                                                                                                                                                                                                                                                                                                                                                                                                                                                                                                                                                                                                                                                                                                                                                                                                                                                                                                                                                                                                                                                                                                                                                                                                                                                                                                                                                                                                                                                                                                                    |
| Rule Violations Sum mary/Million Car Miles 0.300 0.250 NOT MET 0.260 0.200 0.253 0.375 MET                                                                                                                                                                                                                                                                                                                                                                                                                                                                                                                                                                                                                                                                                                                                                                                                                                                                                                                                                                                                                                                                                                                                                                                                                                                                                                                                                                                                                                                                                                                                                                                                                                                                                                                                                                                                                                                                                                                                                                                                                                     |
|                                                                                                                                                                                                                                                                                                                                                                                                                                                                                                                                                                                                                                                                                                                                                                                                                                                                                                                                                                                                                                                                                                                                                                                                                                                                                                                                                                                                                                                                                                                                                                                                                                                                                                                                                                                                                                                                                                                                                                                                                                                                                                                                |
| lice                                                                                                                                                                                                                                                                                                                                                                                                                                                                                                                                                                                                                                                                                                                                                                                                                                                                                                                                                                                                                                                                                                                                                                                                                                                                                                                                                                                                                                                                                                                                                                                                                                                                                                                                                                                                                                                                                                                                                                                                                                                                                                                           |
| BART Police Presence 12.5% 11.9% MET 10.4% 10.5% 0.0% 0.0% N/A                                                                                                                                                                                                                                                                                                                                                                                                                                                                                                                                                                                                                                                                                                                                                                                                                                                                                                                                                                                                                                                                                                                                                                                                                                                                                                                                                                                                                                                                                                                                                                                                                                                                                                                                                                                                                                                                                                                                                                                                                                                                 |
| Quality of Life per million riders 77.02 N/A N/A 92.32 44.59 63.97 N/A N/A                                                                                                                                                                                                                                                                                                                                                                                                                                                                                                                                                                                                                                                                                                                                                                                                                                                                                                                                                                                                                                                                                                                                                                                                                                                                                                                                                                                                                                                                                                                                                                                                                                                                                                                                                                                                                                                                                                                                                                                                                                                     |
| Crimies Against Persons per million riders 4.03 2.00 NOT MET 4.55 3.87 4.36 2.00 NOT MET                                                                                                                                                                                                                                                                                                                                                                                                                                                                                                                                                                                                                                                                                                                                                                                                                                                                                                                                                                                                                                                                                                                                                                                                                                                                                                                                                                                                                                                                                                                                                                                                                                                                                                                                                                                                                                                                                                                                                                                                                                       |
| Auto Burglaries per 1,000 parking spaces 4.90 6.00 MET 6.07 5.88 5.04 7.00 MET                                                                                                                                                                                                                                                                                                                                                                                                                                                                                                                                                                                                                                                                                                                                                                                                                                                                                                                                                                                                                                                                                                                                                                                                                                                                                                                                                                                                                                                                                                                                                                                                                                                                                                                                                                                                                                                                                                                                                                                                                                                 |
| Auto Thefts per 1,000 parking spaces 1.30 2.25 MET 1.39 2.42 1.32 4.13 MET                                                                                                                                                                                                                                                                                                                                                                                                                                                                                                                                                                                                                                                                                                                                                                                                                                                                                                                                                                                                                                                                                                                                                                                                                                                                                                                                                                                                                                                                                                                                                                                                                                                                                                                                                                                                                                                                                                                                                                                                                                                     |
| Police Response Time per Emergency Incident (Minutes) 4.94 5.00 MET 5.08 4.36 5.12 5.00 NOT MET                                                                                                                                                                                                                                                                                                                                                                                                                                                                                                                                                                                                                                                                                                                                                                                                                                                                                                                                                                                                                                                                                                                                                                                                                                                                                                                                                                                                                                                                                                                                                                                                                                                                                                                                                                                                                                                                                                                                                                                                                                |
| Bike Theft's (Quarterly Total and YTD Quarterly Average) 76 100.00 MET 41 99 74 125.00 M투T                                                                                                                                                                                                                                                                                                                                                                                                                                                                                                                                                                                                                                                                                                                                                                                                                                                                                                                                                                                                                                                                                                                                                                                                                                                                                                                                                                                                                                                                                                                                                                                                                                                                                                                                                                                                                                                                                                                                                                                                                                     |
|                                                                                                                                                                                                                                                                                                                                                                                                                                                                                                                                                                                                                                                                                                                                                                                                                                                                                                                                                                                                                                                                                                                                                                                                                                                                                                                                                                                                                                                                                                                                                                                                                                                                                                                                                                                                                                                                                                                                                                                                                                                                                                                                |
| G⊟ND: Goal met Goal not met but within 5 <mark>% Goal not met by more than 5</mark> %                                                                                                                                                                                                                                                                                                                                                                                                                                                                                                                                                                                                                                                                                                                                                                                                                                                                                                                                                                                                                                                                                                                                                                                                                                                                                                                                                                                                                                                                                                                                                                                                                                                                                                                                                                                                                                                                                                                                                                                                                                          |