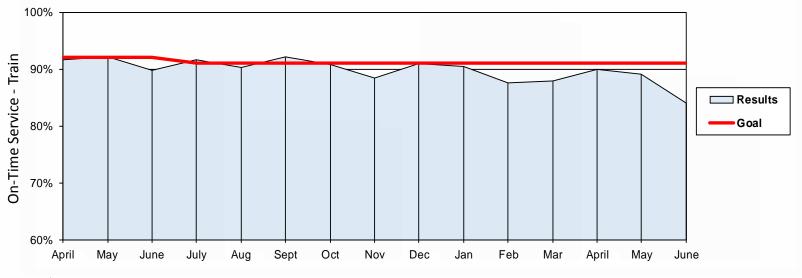

# Quarterly Service Performance Review Fourth Quarter, FY 2019 April - June, 2019

Engineering & Operations Committee August 22, 2019

| PERFORMANCE INDICATORS   CURRENT QUARTER   PRIOR QTR A CTUAL   STANDARD   CURRENT QUARTER   LAST THIS QTR   CURRENT QUARTER   LAST THIS QTR   CURRENT QUARTER   LAST YEAR   ACTUAL   STANDARD   STATUS   CURRENT QUARTER   CURRENT QUARTER   LAST YEAR   ACTUAL   STANDARD   STATUS   CURRENT QUARTER   CURRENT QUARTER   LAST YEAR   ACTUAL   STANDARD   STATUS   CURRENT QUARTER      |
|--------------------------------------------------------------------------------------------------------------------------------------------------------------------------------------------------------------------------------------------------------------------------------------------------------------------------------------------------------------------------------------------------------------------------------------------------------------------------------------------------------------------------------------------------------------------------------------------------------------------------------------------------------------------------------------------------------------------------------------------------------------------------------------------------------------------------------------------------------------------------------------------------------------------------------------------------------------------------------------------------------------------------------------------------------------------------------------------------------------------------------------------------------------------------------------------------------------------------------------------------------------------------------------------------------------------------------------------------------------------------------------------------------------------------------------------------------------------------------------------------------------------------------------------------------------------------------------------------------------------------------------------------------------------------------------------------------------------------------------------------------------------------------------------------------------------------------------------------------------------------------------------------------------------------------------------------------------------------------------------------------------------------------------------------------------------------------------------------------------------------------|
| VPDA TED 08/15/19   AC TUAL   STANDARD   STA TUS   QUARTER   LAST YEAR   AC TUAL   STANDARD   STA TUS   Verage Ridership - Weekday   426,697   423,385   MET   404,136   416,706   414,131   416,371   NOT MET   Verage Ridership - Weekday   426,697   423,385   MET   404,136   416,706   414,131   416,371   NOT MET   Verage Ridership - Weekday   91,49%   94,00%   NOT MET   90,84%   93,29%   91,72%   94,00%   NOT MET   Verage Ridership - Weekday   94,00%   NOT MET   Verage Ridership - Weekday   94,00%   Ver   |
| A   A   B   A   B   B   B   B   B   B                                                                                                                                                                                                                                                                                                                                                                                                                                                                                                                                                                                                                                                                                                                                                                                                                                                                                                                                                                                                                                                                                                                                                                                                                                                                                                                                                                                                                                                                                                                                                                                                                                                                                                                                                                                                                                                                                                                                                                                                                                                                                          |
| Station   Stat   |
| Peak   91.49%   94.00%   NOT MET   90.84%   93.29%   91.72%   94.00%   NOT MET   91.97%   94.18%   92.72%   94.00%   NOT MET   96.84%   93.29%   97.21%   94.00%   NOT MET   96.84%   90.28%   87.21%   N/A   N/   |
| Daily   92.05%   94.00%   NOT MET   91.97%   94.18%   92.72%   94.00%   NOT MET   91.97%   94.18%   92.72%   94.00%   NOT MET   91.97%   94.18%   92.72%   94.00%   NOT MET   96.27%   94.00%   NOT MET   96.28%   97.27%   97.27%   97.50%   NOT MET   96.15%   95.95%   94.35%   97.50%   NOT MET   96.15%   95.95%   94.35%   97.50%   NOT MET   96.22%   97.50%   NOT ME   |
| ains on Time Peak  85.75% N/A N/A 84.79% 90.28% 87.21% N/A N/A N/A  Daily  87.72% 91.00% NOT MET 88.73% 91.20% 89.45% 91.00% NOT MET  AM Peak  97.27% 97.50% NOT MET 96.15% 95.95% 94.35% 97.50% NOT MET PM Peak  10                                                                                                                                                                                                                                                                                                                                                                                                                                                                                                                                                                                                                                                                                                                                                                                                                                                                                                                                                                                                                                                                                                                                                                                                                                                                                                                                                                                                                                                                                                                                                                                                                                                                                                                                                                                                                                                                                                           |
| Peak                                                                                                                                                                                                                                                                                                                                                                                                                                                                                                                                                                                                                                                                                                                                                                                                                                                                                                                                                                                                                                                                                                                                                                                                                                                                                                                                                                                                                                                                                                                                                                                                                                                                                                                                                                                                                                                                                                                                                                                                                                                                                                                           |
| Station   Stat   |
| Pack Period Transbay Car Throughput         97.27%         97.50%         NOT MET         96.15%         95.95%         94.35%         97.50%         NOT MET           PM Peak         98.29%         97.50%         MET         98.37%         96.60%         96.22%         97.50%         NOT MET           Ar A vailability at 4 AM (0400)         644         631         MET         625         589         618         613         MET           ean Time Between Service Delays         5,138         4,000         MET         4,756         4,663         4,931         4,000         MET           evators in Service         98.60%         98.00%         MET         97.97%         98.40%         98.71%         98.00%         MET                                                                                                                                                                                                                                                                                                                                                                                                                                                                                                                                                                                                                                                                                                                                                                                                                                                                                                                                                                                                                                                                                                                                                                                                                                                                                                                                                                           |
| AM Peak 97.27% 97.50% NOT MET 96.15% 95.95% 94.35% 97.50% NOT MET PM Peak 98.29% 97.50% MET 98.37% 96.60% 96.22% 97.50% NOT MET 98.37% 96.60% 96.22% 97.50% NOT MET PM Peak 14 AM (0400) 644 631 MET 625 589 618 613 MET 625 625 638 618 613 MET 625 638 638 638 638 638 638 638 638 638 638                                                                                                                                                                                                                                                                                                                                                                                                                                                                                                                                                                                                                                                                                                                                                                                                                                                                                                                                                                                                                                                                                                                                                                                                                                                                                                                                                                                                                                                                                                                           |
| AM Peak 97.27% 97.50% NOT MET 96.15% 95.95% 94.35% 97.50% NOT MET PM Peak 98.29% 97.50% MET 98.37% 96.60% 96.22% 97.50% NOT MET 98.37% 96.60% 96.22% 97.50% NOT MET PM Peak 14 AM (0400) 644 631 MET 625 589 618 613 MET 625 625 638 618 613 MET 625 638 638 638 638 638 638 638 638 638 638                                                                                                                                                                                                                                                                                                                                                                                                                                                                                                                                                                                                                                                                                                                                                                                                                                                                                                                                                                                                                                                                                                                                                                                                                                                                                                                                                                                                                                                                                                                           |
| PM Peak 98.29% 97.50% MET 98.37% 96.60% 96.22% 97.50% NOT MET 98.37% 96.60% 96.22% 97.50% 96.20% 97.50% 96.20% 97.50% 96.20% 97.50% 97.50% 97.50% 97.50% 97.50% 97.50% 97.50% 97.50% 97.50% 97.50% 97.50% 97.50% 97.50% 97.50% 97.50% 97.50% 97.50% 97.50% 97.50% 97.50% 97.50% 97.50% 97.50% 97.50% 97.50% 97.50% 97.50% 97.50% 97.50% 97.50% 97.50% 97.50% 97.50% 97.50% 97.50% 97.50% 97.50% 97.50% 97.50% 97.50% 97.50% 97.50% 97.50% 97.50% 97.50% 97.50% 97.50% 97.50% 9 |
| ean Time Between Service Delays         5,138         4,000         MET         4,756         4,663         4,931         4,000         MET           evators in Service         98.60%         98.00%         MET         97.97%         98.40%         98.71%         98.00%         MET                                                                                                                                                                                                                                                                                                                                                                                                                                                                                                                                                                                                                                                                                                                                                                                                                                                                                                                                                                                                                                                                                                                                                                                                                                                                                                                                                                                                                                                                                                                                                                                                                                                                                                                                                                                                                                     |
| ean Time Between Service Delays         5,138         4,000         MET         4,756         4,663         4,931         4,000         MET           evators in Service         98.60%         98.00%         MET         97.97%         98.40%         98.71%         98.00%         MET                                                                                                                                                                                                                                                                                                                                                                                                                                                                                                                                                                                                                                                                                                                                                                                                                                                                                                                                                                                                                                                                                                                                                                                                                                                                                                                                                                                                                                                                                                                                                                                                                                                                                                                                                                                                                                     |
| evators in Service                                                                                                                                                                                                                                                                                                                                                                                                                                                                                                                                                                                                                                                                                                                                                                                                                                                                                                                                                                                                                                                                                                                                                                                                                                                                                                                                                                                                                                                                                                                                                                                                                                                                                                                                                                                                                                                                                                                                                                                                                                                                                                             |
|                                                                                                                                                                                                                                                                                                                                                                                                                                                                                                                                                                                                                                                                                                                                                                                                                                                                                                                                                                                                                                                                                                                                                                                                                                                                                                                                                                                                                                                                                                                                                                                                                                                                                                                                                                                                                                                                                                                                                                                                                                                                                                                                |
|                                                                                                                                                                                                                                                                                                                                                                                                                                                                                                                                                                                                                                                                                                                                                                                                                                                                                                                                                                                                                                                                                                                                                                                                                                                                                                                                                                                                                                                                                                                                                                                                                                                                                                                                                                                                                                                                                                                                                                                                                                                                                                                                |
| Garage 97.67% 97.00% MET 96.10% 98.03% 96.99% 97.00% NOT MET                                                                                                                                                                                                                                                                                                                                                                                                                                                                                                                                                                                                                                                                                                                                                                                                                                                                                                                                                                                                                                                                                                                                                                                                                                                                                                                                                                                                                                                                                                                                                                                                                                                                                                                                                                                                                                                                                                                                                                                                                                                                   |
| calators in Service                                                                                                                                                                                                                                                                                                                                                                                                                                                                                                                                                                                                                                                                                                                                                                                                                                                                                                                                                                                                                                                                                                                                                                                                                                                                                                                                                                                                                                                                                                                                                                                                                                                                                                                                                                                                                                                                                                                                                                                                                                                                                                            |
| Street 94.43% 93.00% MET 90.03% 86.70% 91.99% 93.00% NOT MET                                                                                                                                                                                                                                                                                                                                                                                                                                                                                                                                                                                                                                                                                                                                                                                                                                                                                                                                                                                                                                                                                                                                                                                                                                                                                                                                                                                                                                                                                                                                                                                                                                                                                                                                                                                                                                                                                                                                                                                                                                                                   |
| Platform 96.93% 96.00% MET 96.73% 95.33% 97.03% 96.00% MET                                                                                                                                                                                                                                                                                                                                                                                                                                                                                                                                                                                                                                                                                                                                                                                                                                                                                                                                                                                                                                                                                                                                                                                                                                                                                                                                                                                                                                                                                                                                                                                                                                                                                                                                                                                                                                                                                                                                                                                                                                                                     |
| tom atic Fare Collection                                                                                                                                                                                                                                                                                                                                                                                                                                                                                                                                                                                                                                                                                                                                                                                                                                                                                                                                                                                                                                                                                                                                                                                                                                                                                                                                                                                                                                                                                                                                                                                                                                                                                                                                                                                                                                                                                                                                                                                                                                                                                                       |
| 3ates 99.38% 99.00% MET 99.57% 99.57% 99.52% 99.00% MET                                                                                                                                                                                                                                                                                                                                                                                                                                                                                                                                                                                                                                                                                                                                                                                                                                                                                                                                                                                                                                                                                                                                                                                                                                                                                                                                                                                                                                                                                                                                                                                                                                                                                                                                                                                                                                                                                                                                                                                                                                                                        |
| /endors 98.72% 95.00% MET 98.67% 98.22% 98.71% 95.00% MET                                                                                                                                                                                                                                                                                                                                                                                                                                                                                                                                                                                                                                                                                                                                                                                                                                                                                                                                                                                                                                                                                                                                                                                                                                                                                                                                                                                                                                                                                                                                                                                                                                                                                                                                                                                                                                                                                                                                                                                                                                                                      |
| ayside Train Control System 1.73 1.00 NOT MET 0.68 0.78 0.96 1.00 MET                                                                                                                                                                                                                                                                                                                                                                                                                                                                                                                                                                                                                                                                                                                                                                                                                                                                                                                                                                                                                                                                                                                                                                                                                                                                                                                                                                                                                                                                                                                                                                                                                                                                                                                                                                                                                                                                                                                                                                                                                                                          |
| om puter Control System 0.16 0.08 NOT MET 0.243 0.027 0.198 0.08 NOT MET                                                                                                                                                                                                                                                                                                                                                                                                                                                                                                                                                                                                                                                                                                                                                                                                                                                                                                                                                                                                                                                                                                                                                                                                                                                                                                                                                                                                                                                                                                                                                                                                                                                                                                                                                                                                                                                                                                                                                                                                                                                       |
| action Power 0.23 0.20 NOT MET 0.10 0.06 0.21 0.20 NOT MET                                                                                                                                                                                                                                                                                                                                                                                                                                                                                                                                                                                                                                                                                                                                                                                                                                                                                                                                                                                                                                                                                                                                                                                                                                                                                                                                                                                                                                                                                                                                                                                                                                                                                                                                                                                                                                                                                                                                                                                                                                                                     |
| ack 0.27 0.30 MET 0.08 0.01 0.14 0.30 MET                                                                                                                                                                                                                                                                                                                                                                                                                                                                                                                                                                                                                                                                                                                                                                                                                                                                                                                                                                                                                                                                                                                                                                                                                                                                                                                                                                                                                                                                                                                                                                                                                                                                                                                                                                                                                                                                                                                                                                                                                                                                                      |
| ans portation 0.58 0.50 NOT MET 0.41 0.54 0.51 0.50 NOT MET                                                                                                                                                                                                                                                                                                                                                                                                                                                                                                                                                                                                                                                                                                                                                                                                                                                                                                                                                                                                                                                                                                                                                                                                                                                                                                                                                                                                                                                                                                                                                                                                                                                                                                                                                                                                                                                                                                                                                                                                                                                                    |
| vironment Outside Stations 0.00 N/A N/A 0.00 0.00 0.00 N/A N/A                                                                                                                                                                                                                                                                                                                                                                                                                                                                                                                                                                                                                                                                                                                                                                                                                                                                                                                                                                                                                                                                                                                                                                                                                                                                                                                                                                                                                                                                                                                                                                                                                                                                                                                                                                                                                                                                                                                                                                                                                                                                 |
| vironment Inside Stations 0.00 N/A N/A 0.00 0.00 0.00 N/A N/A                                                                                                                                                                                                                                                                                                                                                                                                                                                                                                                                                                                                                                                                                                                                                                                                                                                                                                                                                                                                                                                                                                                                                                                                                                                                                                                                                                                                                                                                                                                                                                                                                                                                                                                                                                                                                                                                                                                                                                                                                                                                  |
| ation Vandalism 0.00% N/A N/A 0.00% 0.00% N/A N/A N/A                                                                                                                                                                                                                                                                                                                                                                                                                                                                                                                                                                                                                                                                                                                                                                                                                                                                                                                                                                                                                                                                                                                                                                                                                                                                                                                                                                                                                                                                                                                                                                                                                                                                                                                                                                                                                                                                                                                                                                                                                                                                          |
| ation Services 0.00 N/A N/A 0.00 0.00 0.00 N/A N/A N/A                                                                                                                                                                                                                                                                                                                                                                                                                                                                                                                                                                                                                                                                                                                                                                                                                                                                                                                                                                                                                                                                                                                                                                                                                                                                                                                                                                                                                                                                                                                                                                                                                                                                                                                                                                                                                                                                                                                                                                                                                                                                         |
| ain P.A. Announcements 0.00 N/A N/A 0.00 0.00 0.00 N/A N/A                                                                                                                                                                                                                                                                                                                                                                                                                                                                                                                                                                                                                                                                                                                                                                                                                                                                                                                                                                                                                                                                                                                                                                                                                                                                                                                                                                                                                                                                                                                                                                                                                                                                                                                                                                                                                                                                                                                                                                                                                                                                     |
| ain Exterior Appearance 0.00 N/A N/A 0.00 0.00 0.00 N/A N/A                                                                                                                                                                                                                                                                                                                                                                                                                                                                                                                                                                                                                                                                                                                                                                                                                                                                                                                                                                                                                                                                                                                                                                                                                                                                                                                                                                                                                                                                                                                                                                                                                                                                                                                                                                                                                                                                                                                                                                                                                                                                    |
| ain Interior Appearance 0.00% N/A N/A 0.00% 0.00% N/A N/A N/A                                                                                                                                                                                                                                                                                                                                                                                                                                                                                                                                                                                                                                                                                                                                                                                                                                                                                                                                                                                                                                                                                                                                                                                                                                                                                                                                                                                                                                                                                                                                                                                                                                                                                                                                                                                                                                                                                                                                                                                                                                                                  |
| ain Tem perature 0.00% N/A N/A 0.00% 0.00% N/A N/A N/A                                                                                                                                                                                                                                                                                                                                                                                                                                                                                                                                                                                                                                                                                                                                                                                                                                                                                                                                                                                                                                                                                                                                                                                                                                                                                                                                                                                                                                                                                                                                                                                                                                                                                                                                                                                                                                                                                                                                                                                                                                                                         |
| sstom er Com plaints                                                                                                                                                                                                                                                                                                                                                                                                                                                                                                                                                                                                                                                                                                                                                                                                                                                                                                                                                                                                                                                                                                                                                                                                                                                                                                                                                                                                                                                                                                                                                                                                                                                                                                                                                                                                                                                                                                                                                                                                                                                                                                           |
| Complaints per 100,000 Passenger Trips 13.14 5.07 NOT MET 12.17 7.80 11.42 5.07 NOT MET                                                                                                                                                                                                                                                                                                                                                                                                                                                                                                                                                                                                                                                                                                                                                                                                                                                                                                                                                                                                                                                                                                                                                                                                                                                                                                                                                                                                                                                                                                                                                                                                                                                                                                                                                                                                                                                                                                                                                                                                                                        |
| 5.5 No. 112                                                                                                                                                                                                                                                                                                                                                                                                                                                                                                                                                                                                                                                                                                                                                                                                                                                                                                                                                                                                                                                                                                                                                                                                                                                                                                                                                                                                                                                                                                                                                                                                                                                                                                                                                                                                                                                                                                                                                                                                                                                                                                                    |
| fety                                                                                                                                                                                                                                                                                                                                                                                                                                                                                                                                                                                                                                                                                                                                                                                                                                                                                                                                                                                                                                                                                                                                                                                                                                                                                                                                                                                                                                                                                                                                                                                                                                                                                                                                                                                                                                                                                                                                                                                                                                                                                                                           |
| Station Incidents/Million Patrons 1.16 2.00 MET 2.19 1.20 1.59 3.75 MET                                                                                                                                                                                                                                                                                                                                                                                                                                                                                                                                                                                                                                                                                                                                                                                                                                                                                                                                                                                                                                                                                                                                                                                                                                                                                                                                                                                                                                                                                                                                                                                                                                                                                                                                                                                                                                                                                                                                                                                                                                                        |
| /ehicle Incidents/Million Patrons 0.46 0.60 MET 0.63 0.36 0.47 0.95 MET                                                                                                                                                                                                                                                                                                                                                                                                                                                                                                                                                                                                                                                                                                                                                                                                                                                                                                                                                                                                                                                                                                                                                                                                                                                                                                                                                                                                                                                                                                                                                                                                                                                                                                                                                                                                                                                                                                                                                                                                                                                        |
| ost Time Injuries/Illnesses/Per OSHA 7.25 6.50 NOT MET 3.96 5.88 5.95 7.00 MET                                                                                                                                                                                                                                                                                                                                                                                                                                                                                                                                                                                                                                                                                                                                                                                                                                                                                                                                                                                                                                                                                                                                                                                                                                                                                                                                                                                                                                                                                                                                                                                                                                                                                                                                                                                                                                                                                                                                                                                                                                                 |
| DSHA-Recordable Injuries/Illnesses/Per OSHA 11.07 12.00 MET 8.07 8.34 10.84 12.65 MET                                                                                                                                                                                                                                                                                                                                                                                                                                                                                                                                                                                                                                                                                                                                                                                                                                                                                                                                                                                                                                                                                                                                                                                                                                                                                                                                                                                                                                                                                                                                                                                                                                                                                                                                                                                                                                                                                                                                                                                                                                          |
| Jnscheduled Door Ópenings/Million Car Miles         0.200         0.200         NOT MET         0.050         0.200         0.100         0.250         MET                                                                                                                                                                                                                                                                                                                                                                                                                                                                                                                                                                                                                                                                                                                                                                                                                                                                                                                                                                                                                                                                                                                                                                                                                                                                                                                                                                                                                                                                                                                                                                                                                                                                                                                                                                                                                                                                                                                                                                    |
| Rule Violations Sum mary/Million Car Miles 0.300 0.250 NOT MET 0.260 0.200 0.253 0.375 MET                                                                                                                                                                                                                                                                                                                                                                                                                                                                                                                                                                                                                                                                                                                                                                                                                                                                                                                                                                                                                                                                                                                                                                                                                                                                                                                                                                                                                                                                                                                                                                                                                                                                                                                                                                                                                                                                                                                                                                                                                                     |
|                                                                                                                                                                                                                                                                                                                                                                                                                                                                                                                                                                                                                                                                                                                                                                                                                                                                                                                                                                                                                                                                                                                                                                                                                                                                                                                                                                                                                                                                                                                                                                                                                                                                                                                                                                                                                                                                                                                                                                                                                                                                                                                                |
| lice                                                                                                                                                                                                                                                                                                                                                                                                                                                                                                                                                                                                                                                                                                                                                                                                                                                                                                                                                                                                                                                                                                                                                                                                                                                                                                                                                                                                                                                                                                                                                                                                                                                                                                                                                                                                                                                                                                                                                                                                                                                                                                                           |
| BART Police Presence 12.5% 11.9% MET 10.4% 10.5% 0.0% 0.0% N/A                                                                                                                                                                                                                                                                                                                                                                                                                                                                                                                                                                                                                                                                                                                                                                                                                                                                                                                                                                                                                                                                                                                                                                                                                                                                                                                                                                                                                                                                                                                                                                                                                                                                                                                                                                                                                                                                                                                                                                                                                                                                 |
| Quality of Life per million riders 77.02 N/A N/A 92.32 44.59 63.97 N/A N/A                                                                                                                                                                                                                                                                                                                                                                                                                                                                                                                                                                                                                                                                                                                                                                                                                                                                                                                                                                                                                                                                                                                                                                                                                                                                                                                                                                                                                                                                                                                                                                                                                                                                                                                                                                                                                                                                                                                                                                                                                                                     |
| Crimies Against Persons per million riders 4.03 2.00 NOT MET 4.55 3.87 4.36 2.00 NOT MET                                                                                                                                                                                                                                                                                                                                                                                                                                                                                                                                                                                                                                                                                                                                                                                                                                                                                                                                                                                                                                                                                                                                                                                                                                                                                                                                                                                                                                                                                                                                                                                                                                                                                                                                                                                                                                                                                                                                                                                                                                       |
| Auto Burglaries per 1,000 parking spaces 4.90 6.00 MET 6.07 5.88 5.04 7.00 MET                                                                                                                                                                                                                                                                                                                                                                                                                                                                                                                                                                                                                                                                                                                                                                                                                                                                                                                                                                                                                                                                                                                                                                                                                                                                                                                                                                                                                                                                                                                                                                                                                                                                                                                                                                                                                                                                                                                                                                                                                                                 |
| Auto Thefts per 1,000 parking spaces 1.30 2.25 MET 1.39 2.42 1.32 4.13 MET                                                                                                                                                                                                                                                                                                                                                                                                                                                                                                                                                                                                                                                                                                                                                                                                                                                                                                                                                                                                                                                                                                                                                                                                                                                                                                                                                                                                                                                                                                                                                                                                                                                                                                                                                                                                                                                                                                                                                                                                                                                     |
| Police Response Time per Emergency Incident (Minutes) 4.94 5.00 MET 5.08 4.36 5.12 5.00 NOT MET                                                                                                                                                                                                                                                                                                                                                                                                                                                                                                                                                                                                                                                                                                                                                                                                                                                                                                                                                                                                                                                                                                                                                                                                                                                                                                                                                                                                                                                                                                                                                                                                                                                                                                                                                                                                                                                                                                                                                                                                                                |
| Bike Theft's (Quarterly Total and YTD Quarterly Average) 76 100.00 MET 41 99 74 125.00 M투T                                                                                                                                                                                                                                                                                                                                                                                                                                                                                                                                                                                                                                                                                                                                                                                                                                                                                                                                                                                                                                                                                                                                                                                                                                                                                                                                                                                                                                                                                                                                                                                                                                                                                                                                                                                                                                                                                                                                                                                                                                     |
|                                                                                                                                                                                                                                                                                                                                                                                                                                                                                                                                                                                                                                                                                                                                                                                                                                                                                                                                                                                                                                                                                                                                                                                                                                                                                                                                                                                                                                                                                                                                                                                                                                                                                                                                                                                                                                                                                                                                                                                                                                                                                                                                |
| G⊟ND: Goal met Goal not met but within 5 <mark>% Goal not met by more than 5</mark> %                                                                                                                                                                                                                                                                                                                                                                                                                                                                                                                                                                                                                                                                                                                                                                                                                                                                                                                                                                                                                                                                                                                                                                                                                                                                                                                                                                                                                                                                                                                                                                                                                                                                                                                                                                                                                                                                                                                                                                                                                                          |