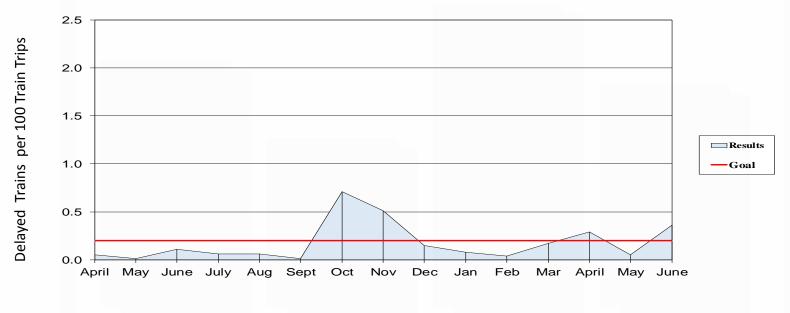

# Quarterly Service Performance Review Fourth Quarter, FY 2019 April - June, 2019

Engineering & Operations Committee August 22, 2019

| PERFORMANCE INDICATORS   CURRENT QUARTER   PRIOR QTR A CTUAL   STANDARD   CURRENT QUARTER   LAST THIS QTR   CURRENT QUARTER   LAST THIS QTR   CURRENT QUARTER   LAST YEAR   ACTUAL   STANDARD   STATUS   CURRENT QUARTER   CURRENT QUARTER   LAST YEAR   ACTUAL   STANDARD   STATUS   CURRENT QUARTER   CURRENT QUARTER   LAST YEAR   ACTUAL   STANDARD   STATUS   CURRENT QUARTER      |
|--------------------------------------------------------------------------------------------------------------------------------------------------------------------------------------------------------------------------------------------------------------------------------------------------------------------------------------------------------------------------------------------------------------------------------------------------------------------------------------------------------------------------------------------------------------------------------------------------------------------------------------------------------------------------------------------------------------------------------------------------------------------------------------------------------------------------------------------------------------------------------------------------------------------------------------------------------------------------------------------------------------------------------------------------------------------------------------------------------------------------------------------------------------------------------------------------------------------------------------------------------------------------------------------------------------------------------------------------------------------------------------------------------------------------------------------------------------------------------------------------------------------------------------------------------------------------------------------------------------------------------------------------------------------------------------------------------------------------------------------------------------------------------------------------------------------------------------------------------------------------------------------------------------------------------------------------------------------------------------------------------------------------------------------------------------------------------------------------------------------------------|
| VPDA TED 08/15/19   AC TUAL   STANDARD   STA TUS   QUARTER   LAST YEAR   AC TUAL   STANDARD   STA TUS   Verage Ridership - Weekday   426,697   423,385   MET   404,136   416,706   414,131   416,371   NOT MET   Verage Ridership - Weekday   426,697   423,385   MET   404,136   416,706   414,131   416,371   NOT MET   Verage Ridership - Weekday   91,49%   94,00%   NOT MET   90,84%   93,29%   91,72%   94,00%   NOT MET   Verage Ridership - Weekday   94,00%   NOT MET   Verage Ridership - Weekday   94,00%   Ver   |
| A   A   B   A   B   B   B   B   B   B                                                                                                                                                                                                                                                                                                                                                                                                                                                                                                                                                                                                                                                                                                                                                                                                                                                                                                                                                                                                                                                                                                                                                                                                                                                                                                                                                                                                                                                                                                                                                                                                                                                                                                                                                                                                                                                                                                                                                                                                                                                                                          |
| Station   Stat   |
| Peak   91.49%   94.00%   NOT MET   90.84%   93.29%   91.72%   94.00%   NOT MET   91.97%   94.18%   92.72%   94.00%   NOT MET   96.84%   93.29%   97.21%   94.00%   NOT MET   96.84%   90.28%   87.21%   N/A   N/   |
| Daily   92.05%   94.00%   NOT MET   91.97%   94.18%   92.72%   94.00%   NOT MET   91.97%   94.18%   92.72%   94.00%   NOT MET   91.97%   94.18%   92.72%   94.00%   NOT MET   96.27%   94.00%   NOT MET   96.28%   97.27%   97.27%   97.50%   NOT MET   96.15%   95.95%   94.35%   97.50%   NOT MET   96.15%   95.95%   94.35%   97.50%   NOT MET   96.22%   97.50%   NOT ME   |
| ains on Time Peak  85.75% N/A N/A 84.79% 90.28% 87.21% N/A N/A N/A  Daily  87.72% 91.00% NOT MET 88.73% 91.20% 89.45% 91.00% NOT MET  AM Peak  97.27% 97.50% NOT MET 96.15% 95.95% 94.35% 97.50% NOT MET PM Peak  10                                                                                                                                                                                                                                                                                                                                                                                                                                                                                                                                                                                                                                                                                                                                                                                                                                                                                                                                                                                                                                                                                                                                                                                                                                                                                                                                                                                                                                                                                                                                                                                                                                                                                                                                                                                                                                                                                                           |
| Peak                                                                                                                                                                                                                                                                                                                                                                                                                                                                                                                                                                                                                                                                                                                                                                                                                                                                                                                                                                                                                                                                                                                                                                                                                                                                                                                                                                                                                                                                                                                                                                                                                                                                                                                                                                                                                                                                                                                                                                                                                                                                                                                           |
| Station   Stat   |
| Pack Period Transbay Car Throughput         97.27%         97.50%         NOT MET         96.15%         95.95%         94.35%         97.50%         NOT MET           PM Peak         98.29%         97.50%         MET         98.37%         96.60%         96.22%         97.50%         NOT MET           Ar A vailability at 4 AM (0400)         644         631         MET         625         589         618         613         MET           ean Time Between Service Delays         5,138         4,000         MET         4,756         4,663         4,931         4,000         MET           evators in Service         98.60%         98.00%         MET         97.97%         98.40%         98.71%         98.00%         MET                                                                                                                                                                                                                                                                                                                                                                                                                                                                                                                                                                                                                                                                                                                                                                                                                                                                                                                                                                                                                                                                                                                                                                                                                                                                                                                                                                           |
| AM Peak 97.27% 97.50% NOT MET 96.15% 95.95% 94.35% 97.50% NOT MET PM Peak 98.29% 97.50% MET 98.37% 96.60% 96.22% 97.50% NOT MET 98.37% 96.60% 96.22% 97.50% NOT MET PM Peak 14 AM (0400) 644 631 MET 625 589 618 613 MET 625 625 638 618 613 MET 625 638 638 638 638 638 638 638 638 638 638                                                                                                                                                                                                                                                                                                                                                                                                                                                                                                                                                                                                                                                                                                                                                                                                                                                                                                                                                                                                                                                                                                                                                                                                                                                                                                                                                                                                                                                                                                                           |
| AM Peak 97.27% 97.50% NOT MET 96.15% 95.95% 94.35% 97.50% NOT MET PM Peak 98.29% 97.50% MET 98.37% 96.60% 96.22% 97.50% NOT MET 98.37% 96.60% 96.22% 97.50% NOT MET PM Peak 14 AM (0400) 644 631 MET 625 589 618 613 MET 625 625 638 618 613 MET 625 638 638 638 638 638 638 638 638 638 638                                                                                                                                                                                                                                                                                                                                                                                                                                                                                                                                                                                                                                                                                                                                                                                                                                                                                                                                                                                                                                                                                                                                                                                                                                                                                                                                                                                                                                                                                                                           |
| PM Peak 98.29% 97.50% MET 98.37% 96.60% 96.22% 97.50% NOT MET 98.37% 96.60% 96.22% 97.50% 96.20% 97.50% 96.20% 97.50% 96.20% 97.50% 97.50% 97.50% 97.50% 97.50% 97.50% 97.50% 97.50% 97.50% 97.50% 97.50% 97.50% 97.50% 97.50% 97.50% 97.50% 97.50% 97.50% 97.50% 97.50% 97.50% 97.50% 97.50% 97.50% 97.50% 97.50% 97.50% 97.50% 97.50% 97.50% 97.50% 97.50% 97.50% 97.50% 97.50% 97.50% 97.50% 97.50% 97.50% 97.50% 97.50% 97.50% 97.50% 97.50% 97.50% 97.50% 97.50% 97.50% 9 |
| ean Time Between Service Delays         5,138         4,000         MET         4,756         4,663         4,931         4,000         MET           evators in Service         98.60%         98.00%         MET         97.97%         98.40%         98.71%         98.00%         MET                                                                                                                                                                                                                                                                                                                                                                                                                                                                                                                                                                                                                                                                                                                                                                                                                                                                                                                                                                                                                                                                                                                                                                                                                                                                                                                                                                                                                                                                                                                                                                                                                                                                                                                                                                                                                                     |
| ean Time Between Service Delays         5,138         4,000         MET         4,756         4,663         4,931         4,000         MET           evators in Service         98.60%         98.00%         MET         97.97%         98.40%         98.71%         98.00%         MET                                                                                                                                                                                                                                                                                                                                                                                                                                                                                                                                                                                                                                                                                                                                                                                                                                                                                                                                                                                                                                                                                                                                                                                                                                                                                                                                                                                                                                                                                                                                                                                                                                                                                                                                                                                                                                     |
| evators in Service                                                                                                                                                                                                                                                                                                                                                                                                                                                                                                                                                                                                                                                                                                                                                                                                                                                                                                                                                                                                                                                                                                                                                                                                                                                                                                                                                                                                                                                                                                                                                                                                                                                                                                                                                                                                                                                                                                                                                                                                                                                                                                             |
|                                                                                                                                                                                                                                                                                                                                                                                                                                                                                                                                                                                                                                                                                                                                                                                                                                                                                                                                                                                                                                                                                                                                                                                                                                                                                                                                                                                                                                                                                                                                                                                                                                                                                                                                                                                                                                                                                                                                                                                                                                                                                                                                |
|                                                                                                                                                                                                                                                                                                                                                                                                                                                                                                                                                                                                                                                                                                                                                                                                                                                                                                                                                                                                                                                                                                                                                                                                                                                                                                                                                                                                                                                                                                                                                                                                                                                                                                                                                                                                                                                                                                                                                                                                                                                                                                                                |
| Garage 97.67% 97.00% MET 96.10% 98.03% 96.99% 97.00% NOT MET                                                                                                                                                                                                                                                                                                                                                                                                                                                                                                                                                                                                                                                                                                                                                                                                                                                                                                                                                                                                                                                                                                                                                                                                                                                                                                                                                                                                                                                                                                                                                                                                                                                                                                                                                                                                                                                                                                                                                                                                                                                                   |
| calators in Service                                                                                                                                                                                                                                                                                                                                                                                                                                                                                                                                                                                                                                                                                                                                                                                                                                                                                                                                                                                                                                                                                                                                                                                                                                                                                                                                                                                                                                                                                                                                                                                                                                                                                                                                                                                                                                                                                                                                                                                                                                                                                                            |
| Street 94.43% 93.00% MET 90.03% 86.70% 91.99% 93.00% NOT MET                                                                                                                                                                                                                                                                                                                                                                                                                                                                                                                                                                                                                                                                                                                                                                                                                                                                                                                                                                                                                                                                                                                                                                                                                                                                                                                                                                                                                                                                                                                                                                                                                                                                                                                                                                                                                                                                                                                                                                                                                                                                   |
| Platform 96.93% 96.00% MET 96.73% 95.33% 97.03% 96.00% MET                                                                                                                                                                                                                                                                                                                                                                                                                                                                                                                                                                                                                                                                                                                                                                                                                                                                                                                                                                                                                                                                                                                                                                                                                                                                                                                                                                                                                                                                                                                                                                                                                                                                                                                                                                                                                                                                                                                                                                                                                                                                     |
| tom atic Fare Collection                                                                                                                                                                                                                                                                                                                                                                                                                                                                                                                                                                                                                                                                                                                                                                                                                                                                                                                                                                                                                                                                                                                                                                                                                                                                                                                                                                                                                                                                                                                                                                                                                                                                                                                                                                                                                                                                                                                                                                                                                                                                                                       |
| 3ates 99.38% 99.00% MET 99.57% 99.57% 99.52% 99.00% MET                                                                                                                                                                                                                                                                                                                                                                                                                                                                                                                                                                                                                                                                                                                                                                                                                                                                                                                                                                                                                                                                                                                                                                                                                                                                                                                                                                                                                                                                                                                                                                                                                                                                                                                                                                                                                                                                                                                                                                                                                                                                        |
| /endors 98.72% 95.00% MET 98.67% 98.22% 98.71% 95.00% MET                                                                                                                                                                                                                                                                                                                                                                                                                                                                                                                                                                                                                                                                                                                                                                                                                                                                                                                                                                                                                                                                                                                                                                                                                                                                                                                                                                                                                                                                                                                                                                                                                                                                                                                                                                                                                                                                                                                                                                                                                                                                      |
| ayside Train Control System 1.73 1.00 NOT MET 0.68 0.78 0.96 1.00 MET                                                                                                                                                                                                                                                                                                                                                                                                                                                                                                                                                                                                                                                                                                                                                                                                                                                                                                                                                                                                                                                                                                                                                                                                                                                                                                                                                                                                                                                                                                                                                                                                                                                                                                                                                                                                                                                                                                                                                                                                                                                          |
| om puter Control System 0.16 0.08 NOT MET 0.243 0.027 0.198 0.08 NOT MET                                                                                                                                                                                                                                                                                                                                                                                                                                                                                                                                                                                                                                                                                                                                                                                                                                                                                                                                                                                                                                                                                                                                                                                                                                                                                                                                                                                                                                                                                                                                                                                                                                                                                                                                                                                                                                                                                                                                                                                                                                                       |
| action Power 0.23 0.20 NOT MET 0.10 0.06 0.21 0.20 NOT MET                                                                                                                                                                                                                                                                                                                                                                                                                                                                                                                                                                                                                                                                                                                                                                                                                                                                                                                                                                                                                                                                                                                                                                                                                                                                                                                                                                                                                                                                                                                                                                                                                                                                                                                                                                                                                                                                                                                                                                                                                                                                     |
| ack 0.27 0.30 MET 0.08 0.01 0.14 0.30 MET                                                                                                                                                                                                                                                                                                                                                                                                                                                                                                                                                                                                                                                                                                                                                                                                                                                                                                                                                                                                                                                                                                                                                                                                                                                                                                                                                                                                                                                                                                                                                                                                                                                                                                                                                                                                                                                                                                                                                                                                                                                                                      |
| ans portation 0.58 0.50 NOT MET 0.41 0.54 0.51 0.50 NOT MET                                                                                                                                                                                                                                                                                                                                                                                                                                                                                                                                                                                                                                                                                                                                                                                                                                                                                                                                                                                                                                                                                                                                                                                                                                                                                                                                                                                                                                                                                                                                                                                                                                                                                                                                                                                                                                                                                                                                                                                                                                                                    |
| vironment Outside Stations 0.00 N/A N/A 0.00 0.00 0.00 N/A N/A                                                                                                                                                                                                                                                                                                                                                                                                                                                                                                                                                                                                                                                                                                                                                                                                                                                                                                                                                                                                                                                                                                                                                                                                                                                                                                                                                                                                                                                                                                                                                                                                                                                                                                                                                                                                                                                                                                                                                                                                                                                                 |
| vironment Inside Stations 0.00 N/A N/A 0.00 0.00 0.00 N/A N/A                                                                                                                                                                                                                                                                                                                                                                                                                                                                                                                                                                                                                                                                                                                                                                                                                                                                                                                                                                                                                                                                                                                                                                                                                                                                                                                                                                                                                                                                                                                                                                                                                                                                                                                                                                                                                                                                                                                                                                                                                                                                  |
| ation Vandalism 0.00% N/A N/A 0.00% 0.00% N/A N/A N/A                                                                                                                                                                                                                                                                                                                                                                                                                                                                                                                                                                                                                                                                                                                                                                                                                                                                                                                                                                                                                                                                                                                                                                                                                                                                                                                                                                                                                                                                                                                                                                                                                                                                                                                                                                                                                                                                                                                                                                                                                                                                          |
| ation Services 0.00 N/A N/A 0.00 0.00 0.00 N/A N/A N/A                                                                                                                                                                                                                                                                                                                                                                                                                                                                                                                                                                                                                                                                                                                                                                                                                                                                                                                                                                                                                                                                                                                                                                                                                                                                                                                                                                                                                                                                                                                                                                                                                                                                                                                                                                                                                                                                                                                                                                                                                                                                         |
| ain P.A. Announcements 0.00 N/A N/A 0.00 0.00 0.00 N/A N/A                                                                                                                                                                                                                                                                                                                                                                                                                                                                                                                                                                                                                                                                                                                                                                                                                                                                                                                                                                                                                                                                                                                                                                                                                                                                                                                                                                                                                                                                                                                                                                                                                                                                                                                                                                                                                                                                                                                                                                                                                                                                     |
| ain Exterior Appearance 0.00 N/A N/A 0.00 0.00 0.00 N/A N/A                                                                                                                                                                                                                                                                                                                                                                                                                                                                                                                                                                                                                                                                                                                                                                                                                                                                                                                                                                                                                                                                                                                                                                                                                                                                                                                                                                                                                                                                                                                                                                                                                                                                                                                                                                                                                                                                                                                                                                                                                                                                    |
| ain Interior Appearance 0.00% N/A N/A 0.00% 0.00% N/A N/A N/A                                                                                                                                                                                                                                                                                                                                                                                                                                                                                                                                                                                                                                                                                                                                                                                                                                                                                                                                                                                                                                                                                                                                                                                                                                                                                                                                                                                                                                                                                                                                                                                                                                                                                                                                                                                                                                                                                                                                                                                                                                                                  |
| ain Tem perature 0.00% N/A N/A 0.00% 0.00% N/A N/A N/A                                                                                                                                                                                                                                                                                                                                                                                                                                                                                                                                                                                                                                                                                                                                                                                                                                                                                                                                                                                                                                                                                                                                                                                                                                                                                                                                                                                                                                                                                                                                                                                                                                                                                                                                                                                                                                                                                                                                                                                                                                                                         |
| sstom er Com plaints                                                                                                                                                                                                                                                                                                                                                                                                                                                                                                                                                                                                                                                                                                                                                                                                                                                                                                                                                                                                                                                                                                                                                                                                                                                                                                                                                                                                                                                                                                                                                                                                                                                                                                                                                                                                                                                                                                                                                                                                                                                                                                           |
| Complaints per 100,000 Passenger Trips 13.14 5.07 NOT MET 12.17 7.80 11.42 5.07 NOT MET                                                                                                                                                                                                                                                                                                                                                                                                                                                                                                                                                                                                                                                                                                                                                                                                                                                                                                                                                                                                                                                                                                                                                                                                                                                                                                                                                                                                                                                                                                                                                                                                                                                                                                                                                                                                                                                                                                                                                                                                                                        |
| 5.5 No. 112                                                                                                                                                                                                                                                                                                                                                                                                                                                                                                                                                                                                                                                                                                                                                                                                                                                                                                                                                                                                                                                                                                                                                                                                                                                                                                                                                                                                                                                                                                                                                                                                                                                                                                                                                                                                                                                                                                                                                                                                                                                                                                                    |
| fety                                                                                                                                                                                                                                                                                                                                                                                                                                                                                                                                                                                                                                                                                                                                                                                                                                                                                                                                                                                                                                                                                                                                                                                                                                                                                                                                                                                                                                                                                                                                                                                                                                                                                                                                                                                                                                                                                                                                                                                                                                                                                                                           |
| Station Incidents/Million Patrons 1.16 2.00 MET 2.19 1.20 1.59 3.75 MET                                                                                                                                                                                                                                                                                                                                                                                                                                                                                                                                                                                                                                                                                                                                                                                                                                                                                                                                                                                                                                                                                                                                                                                                                                                                                                                                                                                                                                                                                                                                                                                                                                                                                                                                                                                                                                                                                                                                                                                                                                                        |
| /ehicle Incidents/Million Patrons 0.46 0.60 MET 0.63 0.36 0.47 0.95 MET                                                                                                                                                                                                                                                                                                                                                                                                                                                                                                                                                                                                                                                                                                                                                                                                                                                                                                                                                                                                                                                                                                                                                                                                                                                                                                                                                                                                                                                                                                                                                                                                                                                                                                                                                                                                                                                                                                                                                                                                                                                        |
| ost Time Injuries/Illnesses/Per OSHA 7.25 6.50 NOT MET 3.96 5.88 5.95 7.00 MET                                                                                                                                                                                                                                                                                                                                                                                                                                                                                                                                                                                                                                                                                                                                                                                                                                                                                                                                                                                                                                                                                                                                                                                                                                                                                                                                                                                                                                                                                                                                                                                                                                                                                                                                                                                                                                                                                                                                                                                                                                                 |
| DSHA-Recordable Injuries/Illnesses/Per OSHA 11.07 12.00 MET 8.07 8.34 10.84 12.65 MET                                                                                                                                                                                                                                                                                                                                                                                                                                                                                                                                                                                                                                                                                                                                                                                                                                                                                                                                                                                                                                                                                                                                                                                                                                                                                                                                                                                                                                                                                                                                                                                                                                                                                                                                                                                                                                                                                                                                                                                                                                          |
| Jnscheduled Door Ópenings/Million Car Miles         0.200         0.200         NOT MET         0.050         0.200         0.100         0.250         MET                                                                                                                                                                                                                                                                                                                                                                                                                                                                                                                                                                                                                                                                                                                                                                                                                                                                                                                                                                                                                                                                                                                                                                                                                                                                                                                                                                                                                                                                                                                                                                                                                                                                                                                                                                                                                                                                                                                                                                    |
| Rule Violations Sum mary/Million Car Miles 0.300 0.250 NOT MET 0.260 0.200 0.253 0.375 MET                                                                                                                                                                                                                                                                                                                                                                                                                                                                                                                                                                                                                                                                                                                                                                                                                                                                                                                                                                                                                                                                                                                                                                                                                                                                                                                                                                                                                                                                                                                                                                                                                                                                                                                                                                                                                                                                                                                                                                                                                                     |
|                                                                                                                                                                                                                                                                                                                                                                                                                                                                                                                                                                                                                                                                                                                                                                                                                                                                                                                                                                                                                                                                                                                                                                                                                                                                                                                                                                                                                                                                                                                                                                                                                                                                                                                                                                                                                                                                                                                                                                                                                                                                                                                                |
| lice                                                                                                                                                                                                                                                                                                                                                                                                                                                                                                                                                                                                                                                                                                                                                                                                                                                                                                                                                                                                                                                                                                                                                                                                                                                                                                                                                                                                                                                                                                                                                                                                                                                                                                                                                                                                                                                                                                                                                                                                                                                                                                                           |
| BART Police Presence 12.5% 11.9% MET 10.4% 10.5% 0.0% 0.0% N/A                                                                                                                                                                                                                                                                                                                                                                                                                                                                                                                                                                                                                                                                                                                                                                                                                                                                                                                                                                                                                                                                                                                                                                                                                                                                                                                                                                                                                                                                                                                                                                                                                                                                                                                                                                                                                                                                                                                                                                                                                                                                 |
| Quality of Life per million riders 77.02 N/A N/A 92.32 44.59 63.97 N/A N/A                                                                                                                                                                                                                                                                                                                                                                                                                                                                                                                                                                                                                                                                                                                                                                                                                                                                                                                                                                                                                                                                                                                                                                                                                                                                                                                                                                                                                                                                                                                                                                                                                                                                                                                                                                                                                                                                                                                                                                                                                                                     |
| Crimies Against Persons per million riders 4.03 2.00 NOT MET 4.55 3.87 4.36 2.00 NOT MET                                                                                                                                                                                                                                                                                                                                                                                                                                                                                                                                                                                                                                                                                                                                                                                                                                                                                                                                                                                                                                                                                                                                                                                                                                                                                                                                                                                                                                                                                                                                                                                                                                                                                                                                                                                                                                                                                                                                                                                                                                       |
| Auto Burglaries per 1,000 parking spaces 4.90 6.00 MET 6.07 5.88 5.04 7.00 MET                                                                                                                                                                                                                                                                                                                                                                                                                                                                                                                                                                                                                                                                                                                                                                                                                                                                                                                                                                                                                                                                                                                                                                                                                                                                                                                                                                                                                                                                                                                                                                                                                                                                                                                                                                                                                                                                                                                                                                                                                                                 |
| Auto Thefts per 1,000 parking spaces 1.30 2.25 MET 1.39 2.42 1.32 4.13 MET                                                                                                                                                                                                                                                                                                                                                                                                                                                                                                                                                                                                                                                                                                                                                                                                                                                                                                                                                                                                                                                                                                                                                                                                                                                                                                                                                                                                                                                                                                                                                                                                                                                                                                                                                                                                                                                                                                                                                                                                                                                     |
| Police Response Time per Emergency Incident (Minutes) 4.94 5.00 MET 5.08 4.36 5.12 5.00 NOT MET                                                                                                                                                                                                                                                                                                                                                                                                                                                                                                                                                                                                                                                                                                                                                                                                                                                                                                                                                                                                                                                                                                                                                                                                                                                                                                                                                                                                                                                                                                                                                                                                                                                                                                                                                                                                                                                                                                                                                                                                                                |
| Bike Theft's (Quarterly Total and YTD Quarterly Average) 76 100.00 MET 41 99 74 125.00 M투T                                                                                                                                                                                                                                                                                                                                                                                                                                                                                                                                                                                                                                                                                                                                                                                                                                                                                                                                                                                                                                                                                                                                                                                                                                                                                                                                                                                                                                                                                                                                                                                                                                                                                                                                                                                                                                                                                                                                                                                                                                     |
|                                                                                                                                                                                                                                                                                                                                                                                                                                                                                                                                                                                                                                                                                                                                                                                                                                                                                                                                                                                                                                                                                                                                                                                                                                                                                                                                                                                                                                                                                                                                                                                                                                                                                                                                                                                                                                                                                                                                                                                                                                                                                                                                |
| G⊟ND: Goal met Goal not met but within 5 <mark>% Goal not met by more than 5</mark> %                                                                                                                                                                                                                                                                                                                                                                                                                                                                                                                                                                                                                                                                                                                                                                                                                                                                                                                                                                                                                                                                                                                                                                                                                                                                                                                                                                                                                                                                                                                                                                                                                                                                                                                                                                                                                                                                                                                                                                                                                                          |