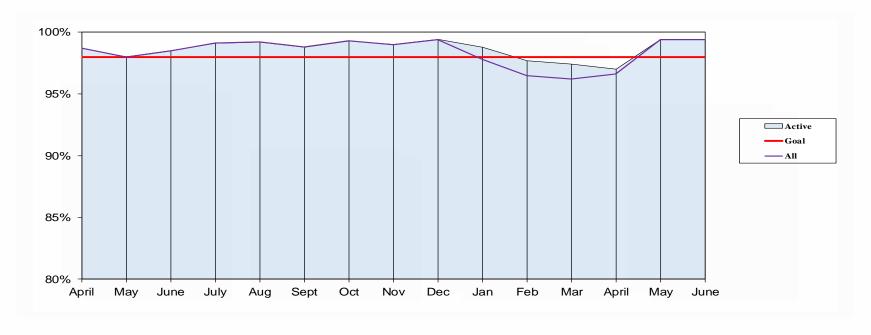

# Quarterly Service Performance Review Fourth Quarter, FY 2019 April - June, 2019

Engineering & Operations Committee August 22, 2019

| PERFORMANCE INDICATORS   CURRENT QUARTER   PRIOR QTR A CTUAL   STANDARD   CURRENT QUARTER   LAST THIS QTR   CURRENT QUARTER   LAST THIS QTR   CURRENT QUARTER   LAST YEAR   ACTUAL   STANDARD   STATUS   CURRENT QUARTER   CURRENT QUARTER   LAST YEAR   ACTUAL   STANDARD   STATUS   CURRENT QUARTER   CURRENT QUARTER   LAST YEAR   ACTUAL   STANDARD   STATUS   CURRENT QUARTER      |
|--------------------------------------------------------------------------------------------------------------------------------------------------------------------------------------------------------------------------------------------------------------------------------------------------------------------------------------------------------------------------------------------------------------------------------------------------------------------------------------------------------------------------------------------------------------------------------------------------------------------------------------------------------------------------------------------------------------------------------------------------------------------------------------------------------------------------------------------------------------------------------------------------------------------------------------------------------------------------------------------------------------------------------------------------------------------------------------------------------------------------------------------------------------------------------------------------------------------------------------------------------------------------------------------------------------------------------------------------------------------------------------------------------------------------------------------------------------------------------------------------------------------------------------------------------------------------------------------------------------------------------------------------------------------------------------------------------------------------------------------------------------------------------------------------------------------------------------------------------------------------------------------------------------------------------------------------------------------------------------------------------------------------------------------------------------------------------------------------------------------------------|
| VPDA TED 08/15/19   AC TUAL   STANDARD   STA TUS   QUARTER   LAST YEAR   AC TUAL   STANDARD   STA TUS   Verage Ridership - Weekday   426,697   423,385   MET   404,136   416,706   414,131   416,371   NOT MET   Verage Ridership - Weekday   426,697   423,385   MET   404,136   416,706   414,131   416,371   NOT MET   Verage Ridership - Weekday   91,49%   94,00%   NOT MET   90,84%   93,29%   91,72%   94,00%   NOT MET   Verage Ridership - Weekday   94,00%   NOT MET   Verage Ridership - Weekday   94,00%   Ver   |
| A   A   B   A   B   B   B   B   B   B                                                                                                                                                                                                                                                                                                                                                                                                                                                                                                                                                                                                                                                                                                                                                                                                                                                                                                                                                                                                                                                                                                                                                                                                                                                                                                                                                                                                                                                                                                                                                                                                                                                                                                                                                                                                                                                                                                                                                                                                                                                                                          |
| Station   Stat   |
| Peak   91.49%   94.00%   NOT MET   90.84%   93.29%   91.72%   94.00%   NOT MET   91.97%   94.18%   92.72%   94.00%   NOT MET   96.84%   93.29%   97.21%   94.00%   NOT MET   96.84%   90.28%   87.21%   N/A   N/   |
| Daily   92.05%   94.00%   NOT MET   91.97%   94.18%   92.72%   94.00%   NOT MET   91.97%   94.18%   92.72%   94.00%   NOT MET   91.97%   94.18%   92.72%   94.00%   NOT MET   96.27%   94.00%   NOT MET   96.28%   97.27%   97.27%   97.50%   NOT MET   96.15%   95.95%   94.35%   97.50%   NOT MET   96.15%   95.95%   94.35%   97.50%   NOT MET   96.22%   97.50%   NOT ME   |
| ains on Time Peak  85.75% N/A N/A 84.79% 90.28% 87.21% N/A N/A N/A  Daily  87.72% 91.00% NOT MET 88.73% 91.20% 89.45% 91.00% NOT MET  AM Peak  97.27% 97.50% NOT MET 96.15% 95.95% 94.35% 97.50% NOT MET PM Peak  10                                                                                                                                                                                                                                                                                                                                                                                                                                                                                                                                                                                                                                                                                                                                                                                                                                                                                                                                                                                                                                                                                                                                                                                                                                                                                                                                                                                                                                                                                                                                                                                                                                                                                                                                                                                                                                                                                                           |
| Peak                                                                                                                                                                                                                                                                                                                                                                                                                                                                                                                                                                                                                                                                                                                                                                                                                                                                                                                                                                                                                                                                                                                                                                                                                                                                                                                                                                                                                                                                                                                                                                                                                                                                                                                                                                                                                                                                                                                                                                                                                                                                                                                           |
| Station   Stat   |
| Pack Period Transbay Car Throughput         97.27%         97.50%         NOT MET         96.15%         95.95%         94.35%         97.50%         NOT MET           PM Peak         98.29%         97.50%         MET         98.37%         96.60%         96.22%         97.50%         NOT MET           Ar A vailability at 4 AM (0400)         644         631         MET         625         589         618         613         MET           ean Time Between Service Delays         5,138         4,000         MET         4,756         4,663         4,931         4,000         MET           evators in Service         98.60%         98.00%         MET         97.97%         98.40%         98.71%         98.00%         MET                                                                                                                                                                                                                                                                                                                                                                                                                                                                                                                                                                                                                                                                                                                                                                                                                                                                                                                                                                                                                                                                                                                                                                                                                                                                                                                                                                           |
| AM Peak 97.27% 97.50% NOT MET 96.15% 95.95% 94.35% 97.50% NOT MET PM Peak 98.29% 97.50% MET 98.37% 96.60% 96.22% 97.50% NOT MET 98.37% 96.60% 96.22% 97.50% NOT MET PM Peak 14 AM (0400) 644 631 MET 625 589 618 613 MET 625 625 638 618 613 MET 625 638 638 638 638 638 638 638 638 638 638                                                                                                                                                                                                                                                                                                                                                                                                                                                                                                                                                                                                                                                                                                                                                                                                                                                                                                                                                                                                                                                                                                                                                                                                                                                                                                                                                                                                                                                                                                                           |
| AM Peak 97.27% 97.50% NOT MET 96.15% 95.95% 94.35% 97.50% NOT MET PM Peak 98.29% 97.50% MET 98.37% 96.60% 96.22% 97.50% NOT MET 98.37% 96.60% 96.22% 97.50% NOT MET PM Peak 14 AM (0400) 644 631 MET 625 589 618 613 MET 625 625 638 618 613 MET 625 638 638 638 638 638 638 638 638 638 638                                                                                                                                                                                                                                                                                                                                                                                                                                                                                                                                                                                                                                                                                                                                                                                                                                                                                                                                                                                                                                                                                                                                                                                                                                                                                                                                                                                                                                                                                                                           |
| PM Peak 98.29% 97.50% MET 98.37% 96.60% 96.22% 97.50% NOT MET 98.37% 96.60% 96.22% 97.50% 96.20% 97.50% 96.20% 97.50% 96.20% 97.50% 97.50% 97.50% 97.50% 97.50% 97.50% 97.50% 97.50% 97.50% 97.50% 97.50% 97.50% 97.50% 97.50% 97.50% 97.50% 97.50% 97.50% 97.50% 97.50% 97.50% 97.50% 97.50% 97.50% 97.50% 97.50% 97.50% 97.50% 97.50% 97.50% 97.50% 97.50% 97.50% 97.50% 97.50% 97.50% 97.50% 97.50% 97.50% 97.50% 97.50% 97.50% 97.50% 97.50% 97.50% 97.50% 97.50% 97.50% 9 |
| ean Time Between Service Delays         5,138         4,000         MET         4,756         4,663         4,931         4,000         MET           evators in Service         98.60%         98.00%         MET         97.97%         98.40%         98.71%         98.00%         MET                                                                                                                                                                                                                                                                                                                                                                                                                                                                                                                                                                                                                                                                                                                                                                                                                                                                                                                                                                                                                                                                                                                                                                                                                                                                                                                                                                                                                                                                                                                                                                                                                                                                                                                                                                                                                                     |
| ean Time Between Service Delays         5,138         4,000         MET         4,756         4,663         4,931         4,000         MET           evators in Service         98.60%         98.00%         MET         97.97%         98.40%         98.71%         98.00%         MET                                                                                                                                                                                                                                                                                                                                                                                                                                                                                                                                                                                                                                                                                                                                                                                                                                                                                                                                                                                                                                                                                                                                                                                                                                                                                                                                                                                                                                                                                                                                                                                                                                                                                                                                                                                                                                     |
| evators in Service                                                                                                                                                                                                                                                                                                                                                                                                                                                                                                                                                                                                                                                                                                                                                                                                                                                                                                                                                                                                                                                                                                                                                                                                                                                                                                                                                                                                                                                                                                                                                                                                                                                                                                                                                                                                                                                                                                                                                                                                                                                                                                             |
|                                                                                                                                                                                                                                                                                                                                                                                                                                                                                                                                                                                                                                                                                                                                                                                                                                                                                                                                                                                                                                                                                                                                                                                                                                                                                                                                                                                                                                                                                                                                                                                                                                                                                                                                                                                                                                                                                                                                                                                                                                                                                                                                |
|                                                                                                                                                                                                                                                                                                                                                                                                                                                                                                                                                                                                                                                                                                                                                                                                                                                                                                                                                                                                                                                                                                                                                                                                                                                                                                                                                                                                                                                                                                                                                                                                                                                                                                                                                                                                                                                                                                                                                                                                                                                                                                                                |
| Garage 97.67% 97.00% MET 96.10% 98.03% 96.99% 97.00% NOT MET                                                                                                                                                                                                                                                                                                                                                                                                                                                                                                                                                                                                                                                                                                                                                                                                                                                                                                                                                                                                                                                                                                                                                                                                                                                                                                                                                                                                                                                                                                                                                                                                                                                                                                                                                                                                                                                                                                                                                                                                                                                                   |
| calators in Service                                                                                                                                                                                                                                                                                                                                                                                                                                                                                                                                                                                                                                                                                                                                                                                                                                                                                                                                                                                                                                                                                                                                                                                                                                                                                                                                                                                                                                                                                                                                                                                                                                                                                                                                                                                                                                                                                                                                                                                                                                                                                                            |
| Street 94.43% 93.00% MET 90.03% 86.70% 91.99% 93.00% NOT MET                                                                                                                                                                                                                                                                                                                                                                                                                                                                                                                                                                                                                                                                                                                                                                                                                                                                                                                                                                                                                                                                                                                                                                                                                                                                                                                                                                                                                                                                                                                                                                                                                                                                                                                                                                                                                                                                                                                                                                                                                                                                   |
| Platform 96.93% 96.00% MET 96.73% 95.33% 97.03% 96.00% MET                                                                                                                                                                                                                                                                                                                                                                                                                                                                                                                                                                                                                                                                                                                                                                                                                                                                                                                                                                                                                                                                                                                                                                                                                                                                                                                                                                                                                                                                                                                                                                                                                                                                                                                                                                                                                                                                                                                                                                                                                                                                     |
| tom atic Fare Collection                                                                                                                                                                                                                                                                                                                                                                                                                                                                                                                                                                                                                                                                                                                                                                                                                                                                                                                                                                                                                                                                                                                                                                                                                                                                                                                                                                                                                                                                                                                                                                                                                                                                                                                                                                                                                                                                                                                                                                                                                                                                                                       |
| 3ates 99.38% 99.00% MET 99.57% 99.57% 99.52% 99.00% MET                                                                                                                                                                                                                                                                                                                                                                                                                                                                                                                                                                                                                                                                                                                                                                                                                                                                                                                                                                                                                                                                                                                                                                                                                                                                                                                                                                                                                                                                                                                                                                                                                                                                                                                                                                                                                                                                                                                                                                                                                                                                        |
| /endors 98.72% 95.00% MET 98.67% 98.22% 98.71% 95.00% MET                                                                                                                                                                                                                                                                                                                                                                                                                                                                                                                                                                                                                                                                                                                                                                                                                                                                                                                                                                                                                                                                                                                                                                                                                                                                                                                                                                                                                                                                                                                                                                                                                                                                                                                                                                                                                                                                                                                                                                                                                                                                      |
| ayside Train Control System 1.73 1.00 NOT MET 0.68 0.78 0.96 1.00 MET                                                                                                                                                                                                                                                                                                                                                                                                                                                                                                                                                                                                                                                                                                                                                                                                                                                                                                                                                                                                                                                                                                                                                                                                                                                                                                                                                                                                                                                                                                                                                                                                                                                                                                                                                                                                                                                                                                                                                                                                                                                          |
| om puter Control System 0.16 0.08 NOT MET 0.243 0.027 0.198 0.08 NOT MET                                                                                                                                                                                                                                                                                                                                                                                                                                                                                                                                                                                                                                                                                                                                                                                                                                                                                                                                                                                                                                                                                                                                                                                                                                                                                                                                                                                                                                                                                                                                                                                                                                                                                                                                                                                                                                                                                                                                                                                                                                                       |
| action Power 0.23 0.20 NOT MET 0.10 0.06 0.21 0.20 NOT MET                                                                                                                                                                                                                                                                                                                                                                                                                                                                                                                                                                                                                                                                                                                                                                                                                                                                                                                                                                                                                                                                                                                                                                                                                                                                                                                                                                                                                                                                                                                                                                                                                                                                                                                                                                                                                                                                                                                                                                                                                                                                     |
| ack 0.27 0.30 MET 0.08 0.01 0.14 0.30 MET                                                                                                                                                                                                                                                                                                                                                                                                                                                                                                                                                                                                                                                                                                                                                                                                                                                                                                                                                                                                                                                                                                                                                                                                                                                                                                                                                                                                                                                                                                                                                                                                                                                                                                                                                                                                                                                                                                                                                                                                                                                                                      |
| ans portation 0.58 0.50 NOT MET 0.41 0.54 0.51 0.50 NOT MET                                                                                                                                                                                                                                                                                                                                                                                                                                                                                                                                                                                                                                                                                                                                                                                                                                                                                                                                                                                                                                                                                                                                                                                                                                                                                                                                                                                                                                                                                                                                                                                                                                                                                                                                                                                                                                                                                                                                                                                                                                                                    |
| vironment Outside Stations 0.00 N/A N/A 0.00 0.00 0.00 N/A N/A                                                                                                                                                                                                                                                                                                                                                                                                                                                                                                                                                                                                                                                                                                                                                                                                                                                                                                                                                                                                                                                                                                                                                                                                                                                                                                                                                                                                                                                                                                                                                                                                                                                                                                                                                                                                                                                                                                                                                                                                                                                                 |
| vironment Inside Stations 0.00 N/A N/A 0.00 0.00 0.00 N/A N/A                                                                                                                                                                                                                                                                                                                                                                                                                                                                                                                                                                                                                                                                                                                                                                                                                                                                                                                                                                                                                                                                                                                                                                                                                                                                                                                                                                                                                                                                                                                                                                                                                                                                                                                                                                                                                                                                                                                                                                                                                                                                  |
| ation Vandalism 0.00% N/A N/A 0.00% 0.00% N/A N/A N/A                                                                                                                                                                                                                                                                                                                                                                                                                                                                                                                                                                                                                                                                                                                                                                                                                                                                                                                                                                                                                                                                                                                                                                                                                                                                                                                                                                                                                                                                                                                                                                                                                                                                                                                                                                                                                                                                                                                                                                                                                                                                          |
| ation Services 0.00 N/A N/A 0.00 0.00 0.00 N/A N/A N/A                                                                                                                                                                                                                                                                                                                                                                                                                                                                                                                                                                                                                                                                                                                                                                                                                                                                                                                                                                                                                                                                                                                                                                                                                                                                                                                                                                                                                                                                                                                                                                                                                                                                                                                                                                                                                                                                                                                                                                                                                                                                         |
| ain P.A. Announcements 0.00 N/A N/A 0.00 0.00 0.00 N/A N/A                                                                                                                                                                                                                                                                                                                                                                                                                                                                                                                                                                                                                                                                                                                                                                                                                                                                                                                                                                                                                                                                                                                                                                                                                                                                                                                                                                                                                                                                                                                                                                                                                                                                                                                                                                                                                                                                                                                                                                                                                                                                     |
| ain Exterior Appearance 0.00 N/A N/A 0.00 0.00 0.00 N/A N/A                                                                                                                                                                                                                                                                                                                                                                                                                                                                                                                                                                                                                                                                                                                                                                                                                                                                                                                                                                                                                                                                                                                                                                                                                                                                                                                                                                                                                                                                                                                                                                                                                                                                                                                                                                                                                                                                                                                                                                                                                                                                    |
| ain Interior Appearance 0.00% N/A N/A 0.00% 0.00% N/A N/A N/A                                                                                                                                                                                                                                                                                                                                                                                                                                                                                                                                                                                                                                                                                                                                                                                                                                                                                                                                                                                                                                                                                                                                                                                                                                                                                                                                                                                                                                                                                                                                                                                                                                                                                                                                                                                                                                                                                                                                                                                                                                                                  |
| ain Tem perature 0.00% N/A N/A 0.00% 0.00% N/A N/A N/A                                                                                                                                                                                                                                                                                                                                                                                                                                                                                                                                                                                                                                                                                                                                                                                                                                                                                                                                                                                                                                                                                                                                                                                                                                                                                                                                                                                                                                                                                                                                                                                                                                                                                                                                                                                                                                                                                                                                                                                                                                                                         |
| sstom er Com plaints                                                                                                                                                                                                                                                                                                                                                                                                                                                                                                                                                                                                                                                                                                                                                                                                                                                                                                                                                                                                                                                                                                                                                                                                                                                                                                                                                                                                                                                                                                                                                                                                                                                                                                                                                                                                                                                                                                                                                                                                                                                                                                           |
| Complaints per 100,000 Passenger Trips 13.14 5.07 NOT MET 12.17 7.80 11.42 5.07 NOT MET                                                                                                                                                                                                                                                                                                                                                                                                                                                                                                                                                                                                                                                                                                                                                                                                                                                                                                                                                                                                                                                                                                                                                                                                                                                                                                                                                                                                                                                                                                                                                                                                                                                                                                                                                                                                                                                                                                                                                                                                                                        |
| 5.5 No. 112                                                                                                                                                                                                                                                                                                                                                                                                                                                                                                                                                                                                                                                                                                                                                                                                                                                                                                                                                                                                                                                                                                                                                                                                                                                                                                                                                                                                                                                                                                                                                                                                                                                                                                                                                                                                                                                                                                                                                                                                                                                                                                                    |
| fety                                                                                                                                                                                                                                                                                                                                                                                                                                                                                                                                                                                                                                                                                                                                                                                                                                                                                                                                                                                                                                                                                                                                                                                                                                                                                                                                                                                                                                                                                                                                                                                                                                                                                                                                                                                                                                                                                                                                                                                                                                                                                                                           |
| Station Incidents/Million Patrons 1.16 2.00 MET 2.19 1.20 1.59 3.75 MET                                                                                                                                                                                                                                                                                                                                                                                                                                                                                                                                                                                                                                                                                                                                                                                                                                                                                                                                                                                                                                                                                                                                                                                                                                                                                                                                                                                                                                                                                                                                                                                                                                                                                                                                                                                                                                                                                                                                                                                                                                                        |
| /ehicle Incidents/Million Patrons 0.46 0.60 MET 0.63 0.36 0.47 0.95 MET                                                                                                                                                                                                                                                                                                                                                                                                                                                                                                                                                                                                                                                                                                                                                                                                                                                                                                                                                                                                                                                                                                                                                                                                                                                                                                                                                                                                                                                                                                                                                                                                                                                                                                                                                                                                                                                                                                                                                                                                                                                        |
| ost Time Injuries/Illnesses/Per OSHA 7.25 6.50 NOT MET 3.96 5.88 5.95 7.00 MET                                                                                                                                                                                                                                                                                                                                                                                                                                                                                                                                                                                                                                                                                                                                                                                                                                                                                                                                                                                                                                                                                                                                                                                                                                                                                                                                                                                                                                                                                                                                                                                                                                                                                                                                                                                                                                                                                                                                                                                                                                                 |
| DSHA-Recordable Injuries/Illnesses/Per OSHA 11.07 12.00 MET 8.07 8.34 10.84 12.65 MET                                                                                                                                                                                                                                                                                                                                                                                                                                                                                                                                                                                                                                                                                                                                                                                                                                                                                                                                                                                                                                                                                                                                                                                                                                                                                                                                                                                                                                                                                                                                                                                                                                                                                                                                                                                                                                                                                                                                                                                                                                          |
| Jnscheduled Door Ópenings/Million Car Miles         0.200         0.200         NOT MET         0.050         0.200         0.100         0.250         MET                                                                                                                                                                                                                                                                                                                                                                                                                                                                                                                                                                                                                                                                                                                                                                                                                                                                                                                                                                                                                                                                                                                                                                                                                                                                                                                                                                                                                                                                                                                                                                                                                                                                                                                                                                                                                                                                                                                                                                    |
| Rule Violations Sum mary/Million Car Miles 0.300 0.250 NOT MET 0.260 0.200 0.253 0.375 MET                                                                                                                                                                                                                                                                                                                                                                                                                                                                                                                                                                                                                                                                                                                                                                                                                                                                                                                                                                                                                                                                                                                                                                                                                                                                                                                                                                                                                                                                                                                                                                                                                                                                                                                                                                                                                                                                                                                                                                                                                                     |
|                                                                                                                                                                                                                                                                                                                                                                                                                                                                                                                                                                                                                                                                                                                                                                                                                                                                                                                                                                                                                                                                                                                                                                                                                                                                                                                                                                                                                                                                                                                                                                                                                                                                                                                                                                                                                                                                                                                                                                                                                                                                                                                                |
| lice                                                                                                                                                                                                                                                                                                                                                                                                                                                                                                                                                                                                                                                                                                                                                                                                                                                                                                                                                                                                                                                                                                                                                                                                                                                                                                                                                                                                                                                                                                                                                                                                                                                                                                                                                                                                                                                                                                                                                                                                                                                                                                                           |
| BART Police Presence 12.5% 11.9% MET 10.4% 10.5% 0.0% 0.0% N/A                                                                                                                                                                                                                                                                                                                                                                                                                                                                                                                                                                                                                                                                                                                                                                                                                                                                                                                                                                                                                                                                                                                                                                                                                                                                                                                                                                                                                                                                                                                                                                                                                                                                                                                                                                                                                                                                                                                                                                                                                                                                 |
| Quality of Life per million riders 77.02 N/A N/A 92.32 44.59 63.97 N/A N/A                                                                                                                                                                                                                                                                                                                                                                                                                                                                                                                                                                                                                                                                                                                                                                                                                                                                                                                                                                                                                                                                                                                                                                                                                                                                                                                                                                                                                                                                                                                                                                                                                                                                                                                                                                                                                                                                                                                                                                                                                                                     |
| Crimies Against Persons per million riders 4.03 2.00 NOT MET 4.55 3.87 4.36 2.00 NOT MET                                                                                                                                                                                                                                                                                                                                                                                                                                                                                                                                                                                                                                                                                                                                                                                                                                                                                                                                                                                                                                                                                                                                                                                                                                                                                                                                                                                                                                                                                                                                                                                                                                                                                                                                                                                                                                                                                                                                                                                                                                       |
| Auto Burglaries per 1,000 parking spaces 4.90 6.00 MET 6.07 5.88 5.04 7.00 MET                                                                                                                                                                                                                                                                                                                                                                                                                                                                                                                                                                                                                                                                                                                                                                                                                                                                                                                                                                                                                                                                                                                                                                                                                                                                                                                                                                                                                                                                                                                                                                                                                                                                                                                                                                                                                                                                                                                                                                                                                                                 |
| Auto Thefts per 1,000 parking spaces 1.30 2.25 MET 1.39 2.42 1.32 4.13 MET                                                                                                                                                                                                                                                                                                                                                                                                                                                                                                                                                                                                                                                                                                                                                                                                                                                                                                                                                                                                                                                                                                                                                                                                                                                                                                                                                                                                                                                                                                                                                                                                                                                                                                                                                                                                                                                                                                                                                                                                                                                     |
| Police Response Time per Emergency Incident (Minutes) 4.94 5.00 MET 5.08 4.36 5.12 5.00 NOT MET                                                                                                                                                                                                                                                                                                                                                                                                                                                                                                                                                                                                                                                                                                                                                                                                                                                                                                                                                                                                                                                                                                                                                                                                                                                                                                                                                                                                                                                                                                                                                                                                                                                                                                                                                                                                                                                                                                                                                                                                                                |
| Bike Theft's (Quarterly Total and YTD Quarterly Average) 76 100.00 MET 41 99 74 125.00 M투T                                                                                                                                                                                                                                                                                                                                                                                                                                                                                                                                                                                                                                                                                                                                                                                                                                                                                                                                                                                                                                                                                                                                                                                                                                                                                                                                                                                                                                                                                                                                                                                                                                                                                                                                                                                                                                                                                                                                                                                                                                     |
|                                                                                                                                                                                                                                                                                                                                                                                                                                                                                                                                                                                                                                                                                                                                                                                                                                                                                                                                                                                                                                                                                                                                                                                                                                                                                                                                                                                                                                                                                                                                                                                                                                                                                                                                                                                                                                                                                                                                                                                                                                                                                                                                |
| G⊟ND: Goal met Goal not met but within 5 <mark>% Goal not met by more than 5</mark> %                                                                                                                                                                                                                                                                                                                                                                                                                                                                                                                                                                                                                                                                                                                                                                                                                                                                                                                                                                                                                                                                                                                                                                                                                                                                                                                                                                                                                                                                                                                                                                                                                                                                                                                                                                                                                                                                                                                                                                                                                                          |