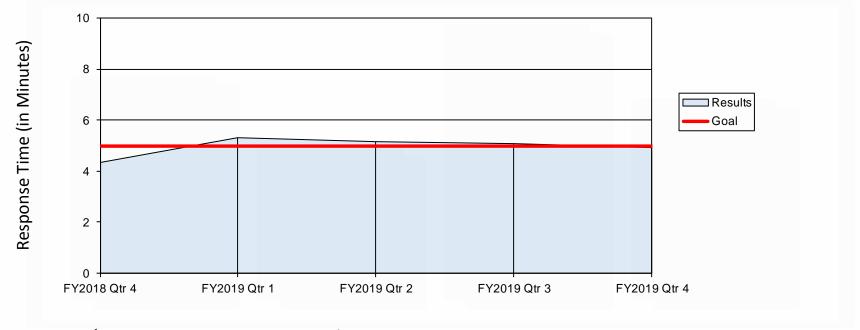

# Quarterly Service Performance Review Fourth Quarter, FY 2019 April - June, 2019

Engineering & Operations Committee August 22, 2019

| PERFORMANCE INDICATORS   CURRENT QUARTER   PRIOR QTR A CTUAL   STANDARD   CURRENT QUARTER   LAST THIS QTR   CURRENT QUARTER   LAST THIS QTR   CURRENT QUARTER   LAST YEAR   ACTUAL   STANDARD   STATUS   CURRENT QUARTER   CURRENT QUARTER   LAST YEAR   ACTUAL   STANDARD   STATUS   CURRENT QUARTER   CURRENT QUARTER   LAST YEAR   ACTUAL   STANDARD   STATUS   CURRENT QUARTER      |
|--------------------------------------------------------------------------------------------------------------------------------------------------------------------------------------------------------------------------------------------------------------------------------------------------------------------------------------------------------------------------------------------------------------------------------------------------------------------------------------------------------------------------------------------------------------------------------------------------------------------------------------------------------------------------------------------------------------------------------------------------------------------------------------------------------------------------------------------------------------------------------------------------------------------------------------------------------------------------------------------------------------------------------------------------------------------------------------------------------------------------------------------------------------------------------------------------------------------------------------------------------------------------------------------------------------------------------------------------------------------------------------------------------------------------------------------------------------------------------------------------------------------------------------------------------------------------------------------------------------------------------------------------------------------------------------------------------------------------------------------------------------------------------------------------------------------------------------------------------------------------------------------------------------------------------------------------------------------------------------------------------------------------------------------------------------------------------------------------------------------------------|
| VPDA TED 08/15/19   AC TUAL   STANDARD   STA TUS   QUARTER   LAST YEAR   AC TUAL   STANDARD   STA TUS   Verage Ridership - Weekday   426,697   423,385   MET   404,136   416,706   414,131   416,371   NOT MET   Verage Ridership - Weekday   426,697   423,385   MET   404,136   416,706   414,131   416,371   NOT MET   Verage Ridership - Weekday   91,49%   94,00%   NOT MET   90,84%   93,29%   91,72%   94,00%   NOT MET   Verage Ridership - Weekday   94,00%   NOT MET   Verage Ridership - Weekday   94,00%   Ver   |
| A   A   B   A   B   B   B   B   B   B                                                                                                                                                                                                                                                                                                                                                                                                                                                                                                                                                                                                                                                                                                                                                                                                                                                                                                                                                                                                                                                                                                                                                                                                                                                                                                                                                                                                                                                                                                                                                                                                                                                                                                                                                                                                                                                                                                                                                                                                                                                                                          |
| Station   Stat   |
| Peak   91.49%   94.00%   NOT MET   90.84%   93.29%   91.72%   94.00%   NOT MET   91.97%   94.18%   92.72%   94.00%   NOT MET   96.84%   93.29%   97.21%   94.00%   NOT MET   96.84%   90.28%   87.21%   N/A   N/   |
| Daily   92.05%   94.00%   NOT MET   91.97%   94.18%   92.72%   94.00%   NOT MET   91.97%   94.18%   92.72%   94.00%   NOT MET   91.97%   94.18%   92.72%   94.00%   NOT MET   96.27%   94.00%   NOT MET   96.28%   97.27%   97.27%   97.50%   NOT MET   96.15%   95.95%   94.35%   97.50%   NOT MET   96.15%   95.95%   94.35%   97.50%   NOT MET   96.22%   97.50%   NOT ME   |
| ains on Time Peak  85.75% N/A N/A 84.79% 90.28% 87.21% N/A N/A N/A  Daily  87.72% 91.00% NOT MET 88.73% 91.20% 89.45% 91.00% NOT MET  AM Peak  97.27% 97.50% NOT MET 96.15% 95.95% 94.35% 97.50% NOT MET PM Peak  10                                                                                                                                                                                                                                                                                                                                                                                                                                                                                                                                                                                                                                                                                                                                                                                                                                                                                                                                                                                                                                                                                                                                                                                                                                                                                                                                                                                                                                                                                                                                                                                                                                                                                                                                                                                                                                                                                                           |
| Peak                                                                                                                                                                                                                                                                                                                                                                                                                                                                                                                                                                                                                                                                                                                                                                                                                                                                                                                                                                                                                                                                                                                                                                                                                                                                                                                                                                                                                                                                                                                                                                                                                                                                                                                                                                                                                                                                                                                                                                                                                                                                                                                           |
| Station   Stat   |
| Pack Period Transbay Car Throughput         97.27%         97.50%         NOT MET         96.15%         95.95%         94.35%         97.50%         NOT MET           PM Peak         98.29%         97.50%         MET         98.37%         96.60%         96.22%         97.50%         NOT MET           Ar A vailability at 4 AM (0400)         644         631         MET         625         589         618         613         MET           ean Time Between Service Delays         5,138         4,000         MET         4,756         4,663         4,931         4,000         MET           evators in Service         98.60%         98.00%         MET         97.97%         98.40%         98.71%         98.00%         MET                                                                                                                                                                                                                                                                                                                                                                                                                                                                                                                                                                                                                                                                                                                                                                                                                                                                                                                                                                                                                                                                                                                                                                                                                                                                                                                                                                           |
| AM Peak 97.27% 97.50% NOT MET 96.15% 95.95% 94.35% 97.50% NOT MET PM Peak 98.29% 97.50% MET 98.37% 96.60% 96.22% 97.50% NOT MET 98.37% 96.60% 96.22% 97.50% NOT MET PM Peak 14 AM (0400) 644 631 MET 625 589 618 613 MET 625 625 638 618 613 MET 625 638 638 638 638 638 638 638 638 638 638                                                                                                                                                                                                                                                                                                                                                                                                                                                                                                                                                                                                                                                                                                                                                                                                                                                                                                                                                                                                                                                                                                                                                                                                                                                                                                                                                                                                                                                                                                                           |
| AM Peak 97.27% 97.50% NOT MET 96.15% 95.95% 94.35% 97.50% NOT MET PM Peak 98.29% 97.50% MET 98.37% 96.60% 96.22% 97.50% NOT MET 98.37% 96.60% 96.22% 97.50% NOT MET PM Peak 14 AM (0400) 644 631 MET 625 589 618 613 MET 625 625 638 618 613 MET 625 638 638 638 638 638 638 638 638 638 638                                                                                                                                                                                                                                                                                                                                                                                                                                                                                                                                                                                                                                                                                                                                                                                                                                                                                                                                                                                                                                                                                                                                                                                                                                                                                                                                                                                                                                                                                                                           |
| PM Peak 98.29% 97.50% MET 98.37% 96.60% 96.22% 97.50% NOT MET 98.37% 96.60% 96.22% 97.50% 96.20% 97.50% 96.20% 97.50% 96.20% 97.50% 97.50% 97.50% 97.50% 97.50% 97.50% 97.50% 97.50% 97.50% 97.50% 97.50% 97.50% 97.50% 97.50% 97.50% 97.50% 97.50% 97.50% 97.50% 97.50% 97.50% 97.50% 97.50% 97.50% 97.50% 97.50% 97.50% 97.50% 97.50% 97.50% 97.50% 97.50% 97.50% 97.50% 97.50% 97.50% 97.50% 97.50% 97.50% 97.50% 97.50% 97.50% 97.50% 97.50% 97.50% 97.50% 97.50% 97.50% 9 |
| ean Time Between Service Delays         5,138         4,000         MET         4,756         4,663         4,931         4,000         MET           evators in Service         98.60%         98.00%         MET         97.97%         98.40%         98.71%         98.00%         MET                                                                                                                                                                                                                                                                                                                                                                                                                                                                                                                                                                                                                                                                                                                                                                                                                                                                                                                                                                                                                                                                                                                                                                                                                                                                                                                                                                                                                                                                                                                                                                                                                                                                                                                                                                                                                                     |
| ean Time Between Service Delays         5,138         4,000         MET         4,756         4,663         4,931         4,000         MET           evators in Service         98.60%         98.00%         MET         97.97%         98.40%         98.71%         98.00%         MET                                                                                                                                                                                                                                                                                                                                                                                                                                                                                                                                                                                                                                                                                                                                                                                                                                                                                                                                                                                                                                                                                                                                                                                                                                                                                                                                                                                                                                                                                                                                                                                                                                                                                                                                                                                                                                     |
| evators in Service                                                                                                                                                                                                                                                                                                                                                                                                                                                                                                                                                                                                                                                                                                                                                                                                                                                                                                                                                                                                                                                                                                                                                                                                                                                                                                                                                                                                                                                                                                                                                                                                                                                                                                                                                                                                                                                                                                                                                                                                                                                                                                             |
|                                                                                                                                                                                                                                                                                                                                                                                                                                                                                                                                                                                                                                                                                                                                                                                                                                                                                                                                                                                                                                                                                                                                                                                                                                                                                                                                                                                                                                                                                                                                                                                                                                                                                                                                                                                                                                                                                                                                                                                                                                                                                                                                |
|                                                                                                                                                                                                                                                                                                                                                                                                                                                                                                                                                                                                                                                                                                                                                                                                                                                                                                                                                                                                                                                                                                                                                                                                                                                                                                                                                                                                                                                                                                                                                                                                                                                                                                                                                                                                                                                                                                                                                                                                                                                                                                                                |
| Garage 97.67% 97.00% MET 96.10% 98.03% 96.99% 97.00% NOT MET                                                                                                                                                                                                                                                                                                                                                                                                                                                                                                                                                                                                                                                                                                                                                                                                                                                                                                                                                                                                                                                                                                                                                                                                                                                                                                                                                                                                                                                                                                                                                                                                                                                                                                                                                                                                                                                                                                                                                                                                                                                                   |
| calators in Service                                                                                                                                                                                                                                                                                                                                                                                                                                                                                                                                                                                                                                                                                                                                                                                                                                                                                                                                                                                                                                                                                                                                                                                                                                                                                                                                                                                                                                                                                                                                                                                                                                                                                                                                                                                                                                                                                                                                                                                                                                                                                                            |
| Street 94.43% 93.00% MET 90.03% 86.70% 91.99% 93.00% NOT MET                                                                                                                                                                                                                                                                                                                                                                                                                                                                                                                                                                                                                                                                                                                                                                                                                                                                                                                                                                                                                                                                                                                                                                                                                                                                                                                                                                                                                                                                                                                                                                                                                                                                                                                                                                                                                                                                                                                                                                                                                                                                   |
| Platform 96.93% 96.00% MET 96.73% 95.33% 97.03% 96.00% MET                                                                                                                                                                                                                                                                                                                                                                                                                                                                                                                                                                                                                                                                                                                                                                                                                                                                                                                                                                                                                                                                                                                                                                                                                                                                                                                                                                                                                                                                                                                                                                                                                                                                                                                                                                                                                                                                                                                                                                                                                                                                     |
| tom atic Fare Collection                                                                                                                                                                                                                                                                                                                                                                                                                                                                                                                                                                                                                                                                                                                                                                                                                                                                                                                                                                                                                                                                                                                                                                                                                                                                                                                                                                                                                                                                                                                                                                                                                                                                                                                                                                                                                                                                                                                                                                                                                                                                                                       |
| 3ates 99.38% 99.00% MET 99.57% 99.57% 99.52% 99.00% MET                                                                                                                                                                                                                                                                                                                                                                                                                                                                                                                                                                                                                                                                                                                                                                                                                                                                                                                                                                                                                                                                                                                                                                                                                                                                                                                                                                                                                                                                                                                                                                                                                                                                                                                                                                                                                                                                                                                                                                                                                                                                        |
| /endors 98.72% 95.00% MET 98.67% 98.22% 98.71% 95.00% MET                                                                                                                                                                                                                                                                                                                                                                                                                                                                                                                                                                                                                                                                                                                                                                                                                                                                                                                                                                                                                                                                                                                                                                                                                                                                                                                                                                                                                                                                                                                                                                                                                                                                                                                                                                                                                                                                                                                                                                                                                                                                      |
| ayside Train Control System 1.73 1.00 NOT MET 0.68 0.78 0.96 1.00 MET                                                                                                                                                                                                                                                                                                                                                                                                                                                                                                                                                                                                                                                                                                                                                                                                                                                                                                                                                                                                                                                                                                                                                                                                                                                                                                                                                                                                                                                                                                                                                                                                                                                                                                                                                                                                                                                                                                                                                                                                                                                          |
| om puter Control System 0.16 0.08 NOT MET 0.243 0.027 0.198 0.08 NOT MET                                                                                                                                                                                                                                                                                                                                                                                                                                                                                                                                                                                                                                                                                                                                                                                                                                                                                                                                                                                                                                                                                                                                                                                                                                                                                                                                                                                                                                                                                                                                                                                                                                                                                                                                                                                                                                                                                                                                                                                                                                                       |
| action Power 0.23 0.20 NOT MET 0.10 0.06 0.21 0.20 NOT MET                                                                                                                                                                                                                                                                                                                                                                                                                                                                                                                                                                                                                                                                                                                                                                                                                                                                                                                                                                                                                                                                                                                                                                                                                                                                                                                                                                                                                                                                                                                                                                                                                                                                                                                                                                                                                                                                                                                                                                                                                                                                     |
| ack 0.27 0.30 MET 0.08 0.01 0.14 0.30 MET                                                                                                                                                                                                                                                                                                                                                                                                                                                                                                                                                                                                                                                                                                                                                                                                                                                                                                                                                                                                                                                                                                                                                                                                                                                                                                                                                                                                                                                                                                                                                                                                                                                                                                                                                                                                                                                                                                                                                                                                                                                                                      |
| ans portation 0.58 0.50 NOT MET 0.41 0.54 0.51 0.50 NOT MET                                                                                                                                                                                                                                                                                                                                                                                                                                                                                                                                                                                                                                                                                                                                                                                                                                                                                                                                                                                                                                                                                                                                                                                                                                                                                                                                                                                                                                                                                                                                                                                                                                                                                                                                                                                                                                                                                                                                                                                                                                                                    |
| vironment Outside Stations 0.00 N/A N/A 0.00 0.00 0.00 N/A N/A                                                                                                                                                                                                                                                                                                                                                                                                                                                                                                                                                                                                                                                                                                                                                                                                                                                                                                                                                                                                                                                                                                                                                                                                                                                                                                                                                                                                                                                                                                                                                                                                                                                                                                                                                                                                                                                                                                                                                                                                                                                                 |
| vironment Inside Stations 0.00 N/A N/A 0.00 0.00 0.00 N/A N/A                                                                                                                                                                                                                                                                                                                                                                                                                                                                                                                                                                                                                                                                                                                                                                                                                                                                                                                                                                                                                                                                                                                                                                                                                                                                                                                                                                                                                                                                                                                                                                                                                                                                                                                                                                                                                                                                                                                                                                                                                                                                  |
| ation Vandalism 0.00% N/A N/A 0.00% 0.00% N/A N/A N/A                                                                                                                                                                                                                                                                                                                                                                                                                                                                                                                                                                                                                                                                                                                                                                                                                                                                                                                                                                                                                                                                                                                                                                                                                                                                                                                                                                                                                                                                                                                                                                                                                                                                                                                                                                                                                                                                                                                                                                                                                                                                          |
| ation Services 0.00 N/A N/A 0.00 0.00 0.00 N/A N/A N/A                                                                                                                                                                                                                                                                                                                                                                                                                                                                                                                                                                                                                                                                                                                                                                                                                                                                                                                                                                                                                                                                                                                                                                                                                                                                                                                                                                                                                                                                                                                                                                                                                                                                                                                                                                                                                                                                                                                                                                                                                                                                         |
| ain P.A. Announcements 0.00 N/A N/A 0.00 0.00 0.00 N/A N/A                                                                                                                                                                                                                                                                                                                                                                                                                                                                                                                                                                                                                                                                                                                                                                                                                                                                                                                                                                                                                                                                                                                                                                                                                                                                                                                                                                                                                                                                                                                                                                                                                                                                                                                                                                                                                                                                                                                                                                                                                                                                     |
| ain Exterior Appearance 0.00 N/A N/A 0.00 0.00 0.00 N/A N/A                                                                                                                                                                                                                                                                                                                                                                                                                                                                                                                                                                                                                                                                                                                                                                                                                                                                                                                                                                                                                                                                                                                                                                                                                                                                                                                                                                                                                                                                                                                                                                                                                                                                                                                                                                                                                                                                                                                                                                                                                                                                    |
| ain Interior Appearance 0.00% N/A N/A 0.00% 0.00% N/A N/A N/A                                                                                                                                                                                                                                                                                                                                                                                                                                                                                                                                                                                                                                                                                                                                                                                                                                                                                                                                                                                                                                                                                                                                                                                                                                                                                                                                                                                                                                                                                                                                                                                                                                                                                                                                                                                                                                                                                                                                                                                                                                                                  |
| ain Tem perature 0.00% N/A N/A 0.00% 0.00% N/A N/A N/A                                                                                                                                                                                                                                                                                                                                                                                                                                                                                                                                                                                                                                                                                                                                                                                                                                                                                                                                                                                                                                                                                                                                                                                                                                                                                                                                                                                                                                                                                                                                                                                                                                                                                                                                                                                                                                                                                                                                                                                                                                                                         |
| sstom er Com plaints                                                                                                                                                                                                                                                                                                                                                                                                                                                                                                                                                                                                                                                                                                                                                                                                                                                                                                                                                                                                                                                                                                                                                                                                                                                                                                                                                                                                                                                                                                                                                                                                                                                                                                                                                                                                                                                                                                                                                                                                                                                                                                           |
| Complaints per 100,000 Passenger Trips 13.14 5.07 NOT MET 12.17 7.80 11.42 5.07 NOT MET                                                                                                                                                                                                                                                                                                                                                                                                                                                                                                                                                                                                                                                                                                                                                                                                                                                                                                                                                                                                                                                                                                                                                                                                                                                                                                                                                                                                                                                                                                                                                                                                                                                                                                                                                                                                                                                                                                                                                                                                                                        |
| 5.5 No. 112                                                                                                                                                                                                                                                                                                                                                                                                                                                                                                                                                                                                                                                                                                                                                                                                                                                                                                                                                                                                                                                                                                                                                                                                                                                                                                                                                                                                                                                                                                                                                                                                                                                                                                                                                                                                                                                                                                                                                                                                                                                                                                                    |
| fety                                                                                                                                                                                                                                                                                                                                                                                                                                                                                                                                                                                                                                                                                                                                                                                                                                                                                                                                                                                                                                                                                                                                                                                                                                                                                                                                                                                                                                                                                                                                                                                                                                                                                                                                                                                                                                                                                                                                                                                                                                                                                                                           |
| Station Incidents/Million Patrons 1.16 2.00 MET 2.19 1.20 1.59 3.75 MET                                                                                                                                                                                                                                                                                                                                                                                                                                                                                                                                                                                                                                                                                                                                                                                                                                                                                                                                                                                                                                                                                                                                                                                                                                                                                                                                                                                                                                                                                                                                                                                                                                                                                                                                                                                                                                                                                                                                                                                                                                                        |
| /ehicle Incidents/Million Patrons 0.46 0.60 MET 0.63 0.36 0.47 0.95 MET                                                                                                                                                                                                                                                                                                                                                                                                                                                                                                                                                                                                                                                                                                                                                                                                                                                                                                                                                                                                                                                                                                                                                                                                                                                                                                                                                                                                                                                                                                                                                                                                                                                                                                                                                                                                                                                                                                                                                                                                                                                        |
| ost Time Injuries/Illnesses/Per OSHA 7.25 6.50 NOT MET 3.96 5.88 5.95 7.00 MET                                                                                                                                                                                                                                                                                                                                                                                                                                                                                                                                                                                                                                                                                                                                                                                                                                                                                                                                                                                                                                                                                                                                                                                                                                                                                                                                                                                                                                                                                                                                                                                                                                                                                                                                                                                                                                                                                                                                                                                                                                                 |
| DSHA-Recordable Injuries/Illnesses/Per OSHA 11.07 12.00 MET 8.07 8.34 10.84 12.65 MET                                                                                                                                                                                                                                                                                                                                                                                                                                                                                                                                                                                                                                                                                                                                                                                                                                                                                                                                                                                                                                                                                                                                                                                                                                                                                                                                                                                                                                                                                                                                                                                                                                                                                                                                                                                                                                                                                                                                                                                                                                          |
| Jnscheduled Door Ópenings/Million Car Miles         0.200         0.200         NOT MET         0.050         0.200         0.100         0.250         MET                                                                                                                                                                                                                                                                                                                                                                                                                                                                                                                                                                                                                                                                                                                                                                                                                                                                                                                                                                                                                                                                                                                                                                                                                                                                                                                                                                                                                                                                                                                                                                                                                                                                                                                                                                                                                                                                                                                                                                    |
| Rule Violations Sum mary/Million Car Miles 0.300 0.250 NOT MET 0.260 0.200 0.253 0.375 MET                                                                                                                                                                                                                                                                                                                                                                                                                                                                                                                                                                                                                                                                                                                                                                                                                                                                                                                                                                                                                                                                                                                                                                                                                                                                                                                                                                                                                                                                                                                                                                                                                                                                                                                                                                                                                                                                                                                                                                                                                                     |
|                                                                                                                                                                                                                                                                                                                                                                                                                                                                                                                                                                                                                                                                                                                                                                                                                                                                                                                                                                                                                                                                                                                                                                                                                                                                                                                                                                                                                                                                                                                                                                                                                                                                                                                                                                                                                                                                                                                                                                                                                                                                                                                                |
| lice                                                                                                                                                                                                                                                                                                                                                                                                                                                                                                                                                                                                                                                                                                                                                                                                                                                                                                                                                                                                                                                                                                                                                                                                                                                                                                                                                                                                                                                                                                                                                                                                                                                                                                                                                                                                                                                                                                                                                                                                                                                                                                                           |
| BART Police Presence 12.5% 11.9% MET 10.4% 10.5% 0.0% 0.0% N/A                                                                                                                                                                                                                                                                                                                                                                                                                                                                                                                                                                                                                                                                                                                                                                                                                                                                                                                                                                                                                                                                                                                                                                                                                                                                                                                                                                                                                                                                                                                                                                                                                                                                                                                                                                                                                                                                                                                                                                                                                                                                 |
| Quality of Life per million riders 77.02 N/A N/A 92.32 44.59 63.97 N/A N/A                                                                                                                                                                                                                                                                                                                                                                                                                                                                                                                                                                                                                                                                                                                                                                                                                                                                                                                                                                                                                                                                                                                                                                                                                                                                                                                                                                                                                                                                                                                                                                                                                                                                                                                                                                                                                                                                                                                                                                                                                                                     |
| Crimies Against Persons per million riders 4.03 2.00 NOT MET 4.55 3.87 4.36 2.00 NOT MET                                                                                                                                                                                                                                                                                                                                                                                                                                                                                                                                                                                                                                                                                                                                                                                                                                                                                                                                                                                                                                                                                                                                                                                                                                                                                                                                                                                                                                                                                                                                                                                                                                                                                                                                                                                                                                                                                                                                                                                                                                       |
| Auto Burglaries per 1,000 parking spaces 4.90 6.00 MET 6.07 5.88 5.04 7.00 MET                                                                                                                                                                                                                                                                                                                                                                                                                                                                                                                                                                                                                                                                                                                                                                                                                                                                                                                                                                                                                                                                                                                                                                                                                                                                                                                                                                                                                                                                                                                                                                                                                                                                                                                                                                                                                                                                                                                                                                                                                                                 |
| Auto Thefts per 1,000 parking spaces 1.30 2.25 MET 1.39 2.42 1.32 4.13 MET                                                                                                                                                                                                                                                                                                                                                                                                                                                                                                                                                                                                                                                                                                                                                                                                                                                                                                                                                                                                                                                                                                                                                                                                                                                                                                                                                                                                                                                                                                                                                                                                                                                                                                                                                                                                                                                                                                                                                                                                                                                     |
| Police Response Time per Emergency Incident (Minutes) 4.94 5.00 MET 5.08 4.36 5.12 5.00 NOT MET                                                                                                                                                                                                                                                                                                                                                                                                                                                                                                                                                                                                                                                                                                                                                                                                                                                                                                                                                                                                                                                                                                                                                                                                                                                                                                                                                                                                                                                                                                                                                                                                                                                                                                                                                                                                                                                                                                                                                                                                                                |
| Bike Theft's (Quarterly Total and YTD Quarterly Average) 76 100.00 MET 41 99 74 125.00 M투T                                                                                                                                                                                                                                                                                                                                                                                                                                                                                                                                                                                                                                                                                                                                                                                                                                                                                                                                                                                                                                                                                                                                                                                                                                                                                                                                                                                                                                                                                                                                                                                                                                                                                                                                                                                                                                                                                                                                                                                                                                     |
|                                                                                                                                                                                                                                                                                                                                                                                                                                                                                                                                                                                                                                                                                                                                                                                                                                                                                                                                                                                                                                                                                                                                                                                                                                                                                                                                                                                                                                                                                                                                                                                                                                                                                                                                                                                                                                                                                                                                                                                                                                                                                                                                |
| G⊟ND: Goal met Goal not met but within 5 <mark>% Goal not met by more than 5</mark> %                                                                                                                                                                                                                                                                                                                                                                                                                                                                                                                                                                                                                                                                                                                                                                                                                                                                                                                                                                                                                                                                                                                                                                                                                                                                                                                                                                                                                                                                                                                                                                                                                                                                                                                                                                                                                                                                                                                                                                                                                                          |