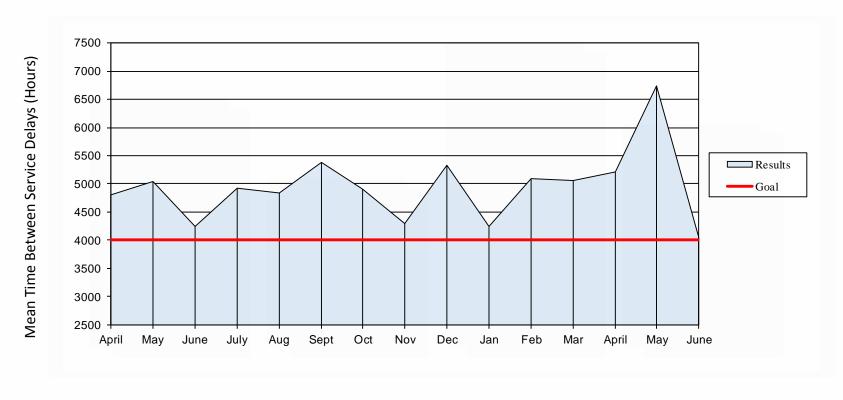

# Quarterly Service Performance Review Fourth Quarter, FY 2019 April - June, 2019

Engineering & Operations Committee August 22, 2019

| PERFORMANCE INDICATORS   CURRENT QUARTER   PRIOR QTR A CTUAL   STANDARD   CURRENT QUARTER   LAST THIS QTR   CURRENT QUARTER   LAST THIS QTR   CURRENT QUARTER   LAST YEAR   ACTUAL   STANDARD   STATUS   CURRENT QUARTER   CURRENT QUARTER   LAST YEAR   ACTUAL   STANDARD   STATUS   CURRENT QUARTER   CURRENT QUARTER   LAST YEAR   ACTUAL   STANDARD   STATUS   CURRENT QUARTER      |
|--------------------------------------------------------------------------------------------------------------------------------------------------------------------------------------------------------------------------------------------------------------------------------------------------------------------------------------------------------------------------------------------------------------------------------------------------------------------------------------------------------------------------------------------------------------------------------------------------------------------------------------------------------------------------------------------------------------------------------------------------------------------------------------------------------------------------------------------------------------------------------------------------------------------------------------------------------------------------------------------------------------------------------------------------------------------------------------------------------------------------------------------------------------------------------------------------------------------------------------------------------------------------------------------------------------------------------------------------------------------------------------------------------------------------------------------------------------------------------------------------------------------------------------------------------------------------------------------------------------------------------------------------------------------------------------------------------------------------------------------------------------------------------------------------------------------------------------------------------------------------------------------------------------------------------------------------------------------------------------------------------------------------------------------------------------------------------------------------------------------------------|
| VPDA TED 08/15/19   AC TUAL   STANDARD   STA TUS   QUARTER   LAST YEAR   AC TUAL   STANDARD   STA TUS   Verage Ridership - Weekday   426,697   423,385   MET   404,136   416,706   414,131   416,371   NOT MET   Verage Ridership - Weekday   426,697   423,385   MET   404,136   416,706   414,131   416,371   NOT MET   Verage Ridership - Weekday   91,49%   94,00%   NOT MET   90,84%   93,29%   91,72%   94,00%   NOT MET   Verage Ridership - Weekday   94,00%   NOT MET   Verage Ridership - Weekday   94,00%   Ver   |
| A   A   B   A   B   B   B   B   B   B                                                                                                                                                                                                                                                                                                                                                                                                                                                                                                                                                                                                                                                                                                                                                                                                                                                                                                                                                                                                                                                                                                                                                                                                                                                                                                                                                                                                                                                                                                                                                                                                                                                                                                                                                                                                                                                                                                                                                                                                                                                                                          |
| Station   Stat   |
| Peak   91.49%   94.00%   NOT MET   90.84%   93.29%   91.72%   94.00%   NOT MET   91.97%   94.18%   92.72%   94.00%   NOT MET   96.84%   93.29%   97.21%   94.00%   NOT MET   96.84%   90.28%   87.21%   N/A   N/   |
| Daily   92.05%   94.00%   NOT MET   91.97%   94.18%   92.72%   94.00%   NOT MET   91.97%   94.18%   92.72%   94.00%   NOT MET   91.97%   94.18%   92.72%   94.00%   NOT MET   96.27%   94.00%   NOT MET   96.28%   97.27%   97.27%   97.50%   NOT MET   96.15%   95.95%   94.35%   97.50%   NOT MET   96.15%   95.95%   94.35%   97.50%   NOT MET   96.22%   97.50%   NOT ME   |
| ains on Time Peak  85.75% N/A N/A 84.79% 90.28% 87.21% N/A N/A N/A  Daily  87.72% 91.00% NOT MET 88.73% 91.20% 89.45% 91.00% NOT MET  AM Peak  97.27% 97.50% NOT MET 96.15% 95.95% 94.35% 97.50% NOT MET PM Peak  10                                                                                                                                                                                                                                                                                                                                                                                                                                                                                                                                                                                                                                                                                                                                                                                                                                                                                                                                                                                                                                                                                                                                                                                                                                                                                                                                                                                                                                                                                                                                                                                                                                                                                                                                                                                                                                                                                                           |
| Peak                                                                                                                                                                                                                                                                                                                                                                                                                                                                                                                                                                                                                                                                                                                                                                                                                                                                                                                                                                                                                                                                                                                                                                                                                                                                                                                                                                                                                                                                                                                                                                                                                                                                                                                                                                                                                                                                                                                                                                                                                                                                                                                           |
| Station   Stat   |
| Pack Period Transbay Car Throughput         97.27%         97.50%         NOT MET         96.15%         95.95%         94.35%         97.50%         NOT MET           PM Peak         98.29%         97.50%         MET         98.37%         96.60%         96.22%         97.50%         NOT MET           Ar A vailability at 4 AM (0400)         644         631         MET         625         589         618         613         MET           ean Time Between Service Delays         5,138         4,000         MET         4,756         4,663         4,931         4,000         MET           evators in Service         98.60%         98.00%         MET         97.97%         98.40%         98.71%         98.00%         MET                                                                                                                                                                                                                                                                                                                                                                                                                                                                                                                                                                                                                                                                                                                                                                                                                                                                                                                                                                                                                                                                                                                                                                                                                                                                                                                                                                           |
| AM Peak 97.27% 97.50% NOT MET 96.15% 95.95% 94.35% 97.50% NOT MET PM Peak 98.29% 97.50% MET 98.37% 96.60% 96.22% 97.50% NOT MET 98.37% 96.60% 96.22% 97.50% NOT MET PM Peak 14 AM (0400) 644 631 MET 625 589 618 613 MET 625 625 638 618 613 MET 625 638 638 638 638 638 638 638 638 638 638                                                                                                                                                                                                                                                                                                                                                                                                                                                                                                                                                                                                                                                                                                                                                                                                                                                                                                                                                                                                                                                                                                                                                                                                                                                                                                                                                                                                                                                                                                                           |
| AM Peak 97.27% 97.50% NOT MET 96.15% 95.95% 94.35% 97.50% NOT MET PM Peak 98.29% 97.50% MET 98.37% 96.60% 96.22% 97.50% NOT MET 98.37% 96.60% 96.22% 97.50% NOT MET PM Peak 14 AM (0400) 644 631 MET 625 589 618 613 MET 625 625 638 618 613 MET 625 638 638 638 638 638 638 638 638 638 638                                                                                                                                                                                                                                                                                                                                                                                                                                                                                                                                                                                                                                                                                                                                                                                                                                                                                                                                                                                                                                                                                                                                                                                                                                                                                                                                                                                                                                                                                                                           |
| PM Peak 98.29% 97.50% MET 98.37% 96.60% 96.22% 97.50% NOT MET 98.37% 96.60% 96.22% 97.50% 96.20% 97.50% 96.20% 97.50% 96.20% 97.50% 97.50% 97.50% 97.50% 97.50% 97.50% 97.50% 97.50% 97.50% 97.50% 97.50% 97.50% 97.50% 97.50% 97.50% 97.50% 97.50% 97.50% 97.50% 97.50% 97.50% 97.50% 97.50% 97.50% 97.50% 97.50% 97.50% 97.50% 97.50% 97.50% 97.50% 97.50% 97.50% 97.50% 97.50% 97.50% 97.50% 97.50% 97.50% 97.50% 97.50% 97.50% 97.50% 97.50% 97.50% 97.50% 97.50% 97.50% 9 |
| ean Time Between Service Delays         5,138         4,000         MET         4,756         4,663         4,931         4,000         MET           evators in Service         98.60%         98.00%         MET         97.97%         98.40%         98.71%         98.00%         MET                                                                                                                                                                                                                                                                                                                                                                                                                                                                                                                                                                                                                                                                                                                                                                                                                                                                                                                                                                                                                                                                                                                                                                                                                                                                                                                                                                                                                                                                                                                                                                                                                                                                                                                                                                                                                                     |
| ean Time Between Service Delays         5,138         4,000         MET         4,756         4,663         4,931         4,000         MET           evators in Service         98.60%         98.00%         MET         97.97%         98.40%         98.71%         98.00%         MET                                                                                                                                                                                                                                                                                                                                                                                                                                                                                                                                                                                                                                                                                                                                                                                                                                                                                                                                                                                                                                                                                                                                                                                                                                                                                                                                                                                                                                                                                                                                                                                                                                                                                                                                                                                                                                     |
| evators in Service                                                                                                                                                                                                                                                                                                                                                                                                                                                                                                                                                                                                                                                                                                                                                                                                                                                                                                                                                                                                                                                                                                                                                                                                                                                                                                                                                                                                                                                                                                                                                                                                                                                                                                                                                                                                                                                                                                                                                                                                                                                                                                             |
|                                                                                                                                                                                                                                                                                                                                                                                                                                                                                                                                                                                                                                                                                                                                                                                                                                                                                                                                                                                                                                                                                                                                                                                                                                                                                                                                                                                                                                                                                                                                                                                                                                                                                                                                                                                                                                                                                                                                                                                                                                                                                                                                |
|                                                                                                                                                                                                                                                                                                                                                                                                                                                                                                                                                                                                                                                                                                                                                                                                                                                                                                                                                                                                                                                                                                                                                                                                                                                                                                                                                                                                                                                                                                                                                                                                                                                                                                                                                                                                                                                                                                                                                                                                                                                                                                                                |
| Garage 97.67% 97.00% MET 96.10% 98.03% 96.99% 97.00% NOT MET                                                                                                                                                                                                                                                                                                                                                                                                                                                                                                                                                                                                                                                                                                                                                                                                                                                                                                                                                                                                                                                                                                                                                                                                                                                                                                                                                                                                                                                                                                                                                                                                                                                                                                                                                                                                                                                                                                                                                                                                                                                                   |
| calators in Service                                                                                                                                                                                                                                                                                                                                                                                                                                                                                                                                                                                                                                                                                                                                                                                                                                                                                                                                                                                                                                                                                                                                                                                                                                                                                                                                                                                                                                                                                                                                                                                                                                                                                                                                                                                                                                                                                                                                                                                                                                                                                                            |
| Street 94.43% 93.00% MET 90.03% 86.70% 91.99% 93.00% NOT MET                                                                                                                                                                                                                                                                                                                                                                                                                                                                                                                                                                                                                                                                                                                                                                                                                                                                                                                                                                                                                                                                                                                                                                                                                                                                                                                                                                                                                                                                                                                                                                                                                                                                                                                                                                                                                                                                                                                                                                                                                                                                   |
| Platform 96.93% 96.00% MET 96.73% 95.33% 97.03% 96.00% MET                                                                                                                                                                                                                                                                                                                                                                                                                                                                                                                                                                                                                                                                                                                                                                                                                                                                                                                                                                                                                                                                                                                                                                                                                                                                                                                                                                                                                                                                                                                                                                                                                                                                                                                                                                                                                                                                                                                                                                                                                                                                     |
| tom atic Fare Collection                                                                                                                                                                                                                                                                                                                                                                                                                                                                                                                                                                                                                                                                                                                                                                                                                                                                                                                                                                                                                                                                                                                                                                                                                                                                                                                                                                                                                                                                                                                                                                                                                                                                                                                                                                                                                                                                                                                                                                                                                                                                                                       |
| 3ates 99.38% 99.00% MET 99.57% 99.57% 99.52% 99.00% MET                                                                                                                                                                                                                                                                                                                                                                                                                                                                                                                                                                                                                                                                                                                                                                                                                                                                                                                                                                                                                                                                                                                                                                                                                                                                                                                                                                                                                                                                                                                                                                                                                                                                                                                                                                                                                                                                                                                                                                                                                                                                        |
| /endors 98.72% 95.00% MET 98.67% 98.22% 98.71% 95.00% MET                                                                                                                                                                                                                                                                                                                                                                                                                                                                                                                                                                                                                                                                                                                                                                                                                                                                                                                                                                                                                                                                                                                                                                                                                                                                                                                                                                                                                                                                                                                                                                                                                                                                                                                                                                                                                                                                                                                                                                                                                                                                      |
| ayside Train Control System 1.73 1.00 NOT MET 0.68 0.78 0.96 1.00 MET                                                                                                                                                                                                                                                                                                                                                                                                                                                                                                                                                                                                                                                                                                                                                                                                                                                                                                                                                                                                                                                                                                                                                                                                                                                                                                                                                                                                                                                                                                                                                                                                                                                                                                                                                                                                                                                                                                                                                                                                                                                          |
| om puter Control System 0.16 0.08 NOT MET 0.243 0.027 0.198 0.08 NOT MET                                                                                                                                                                                                                                                                                                                                                                                                                                                                                                                                                                                                                                                                                                                                                                                                                                                                                                                                                                                                                                                                                                                                                                                                                                                                                                                                                                                                                                                                                                                                                                                                                                                                                                                                                                                                                                                                                                                                                                                                                                                       |
| action Power 0.23 0.20 NOT MET 0.10 0.06 0.21 0.20 NOT MET                                                                                                                                                                                                                                                                                                                                                                                                                                                                                                                                                                                                                                                                                                                                                                                                                                                                                                                                                                                                                                                                                                                                                                                                                                                                                                                                                                                                                                                                                                                                                                                                                                                                                                                                                                                                                                                                                                                                                                                                                                                                     |
| ack 0.27 0.30 MET 0.08 0.01 0.14 0.30 MET                                                                                                                                                                                                                                                                                                                                                                                                                                                                                                                                                                                                                                                                                                                                                                                                                                                                                                                                                                                                                                                                                                                                                                                                                                                                                                                                                                                                                                                                                                                                                                                                                                                                                                                                                                                                                                                                                                                                                                                                                                                                                      |
| ans portation 0.58 0.50 NOT MET 0.41 0.54 0.51 0.50 NOT MET                                                                                                                                                                                                                                                                                                                                                                                                                                                                                                                                                                                                                                                                                                                                                                                                                                                                                                                                                                                                                                                                                                                                                                                                                                                                                                                                                                                                                                                                                                                                                                                                                                                                                                                                                                                                                                                                                                                                                                                                                                                                    |
| vironment Outside Stations 0.00 N/A N/A 0.00 0.00 0.00 N/A N/A                                                                                                                                                                                                                                                                                                                                                                                                                                                                                                                                                                                                                                                                                                                                                                                                                                                                                                                                                                                                                                                                                                                                                                                                                                                                                                                                                                                                                                                                                                                                                                                                                                                                                                                                                                                                                                                                                                                                                                                                                                                                 |
| vironment Inside Stations 0.00 N/A N/A 0.00 0.00 0.00 N/A N/A                                                                                                                                                                                                                                                                                                                                                                                                                                                                                                                                                                                                                                                                                                                                                                                                                                                                                                                                                                                                                                                                                                                                                                                                                                                                                                                                                                                                                                                                                                                                                                                                                                                                                                                                                                                                                                                                                                                                                                                                                                                                  |
| ation Vandalism 0.00% N/A N/A 0.00% 0.00% N/A N/A N/A                                                                                                                                                                                                                                                                                                                                                                                                                                                                                                                                                                                                                                                                                                                                                                                                                                                                                                                                                                                                                                                                                                                                                                                                                                                                                                                                                                                                                                                                                                                                                                                                                                                                                                                                                                                                                                                                                                                                                                                                                                                                          |
| ation Services 0.00 N/A N/A 0.00 0.00 0.00 N/A N/A N/A                                                                                                                                                                                                                                                                                                                                                                                                                                                                                                                                                                                                                                                                                                                                                                                                                                                                                                                                                                                                                                                                                                                                                                                                                                                                                                                                                                                                                                                                                                                                                                                                                                                                                                                                                                                                                                                                                                                                                                                                                                                                         |
| ain P.A. Announcements 0.00 N/A N/A 0.00 0.00 0.00 N/A N/A                                                                                                                                                                                                                                                                                                                                                                                                                                                                                                                                                                                                                                                                                                                                                                                                                                                                                                                                                                                                                                                                                                                                                                                                                                                                                                                                                                                                                                                                                                                                                                                                                                                                                                                                                                                                                                                                                                                                                                                                                                                                     |
| ain Exterior Appearance 0.00 N/A N/A 0.00 0.00 0.00 N/A N/A                                                                                                                                                                                                                                                                                                                                                                                                                                                                                                                                                                                                                                                                                                                                                                                                                                                                                                                                                                                                                                                                                                                                                                                                                                                                                                                                                                                                                                                                                                                                                                                                                                                                                                                                                                                                                                                                                                                                                                                                                                                                    |
| ain Interior Appearance 0.00% N/A N/A 0.00% 0.00% N/A N/A N/A                                                                                                                                                                                                                                                                                                                                                                                                                                                                                                                                                                                                                                                                                                                                                                                                                                                                                                                                                                                                                                                                                                                                                                                                                                                                                                                                                                                                                                                                                                                                                                                                                                                                                                                                                                                                                                                                                                                                                                                                                                                                  |
| ain Tem perature 0.00% N/A N/A 0.00% 0.00% N/A N/A N/A                                                                                                                                                                                                                                                                                                                                                                                                                                                                                                                                                                                                                                                                                                                                                                                                                                                                                                                                                                                                                                                                                                                                                                                                                                                                                                                                                                                                                                                                                                                                                                                                                                                                                                                                                                                                                                                                                                                                                                                                                                                                         |
| sstom er Com plaints                                                                                                                                                                                                                                                                                                                                                                                                                                                                                                                                                                                                                                                                                                                                                                                                                                                                                                                                                                                                                                                                                                                                                                                                                                                                                                                                                                                                                                                                                                                                                                                                                                                                                                                                                                                                                                                                                                                                                                                                                                                                                                           |
| Complaints per 100,000 Passenger Trips 13.14 5.07 NOT MET 12.17 7.80 11.42 5.07 NOT MET                                                                                                                                                                                                                                                                                                                                                                                                                                                                                                                                                                                                                                                                                                                                                                                                                                                                                                                                                                                                                                                                                                                                                                                                                                                                                                                                                                                                                                                                                                                                                                                                                                                                                                                                                                                                                                                                                                                                                                                                                                        |
| 5.5 No. 112                                                                                                                                                                                                                                                                                                                                                                                                                                                                                                                                                                                                                                                                                                                                                                                                                                                                                                                                                                                                                                                                                                                                                                                                                                                                                                                                                                                                                                                                                                                                                                                                                                                                                                                                                                                                                                                                                                                                                                                                                                                                                                                    |
| fety                                                                                                                                                                                                                                                                                                                                                                                                                                                                                                                                                                                                                                                                                                                                                                                                                                                                                                                                                                                                                                                                                                                                                                                                                                                                                                                                                                                                                                                                                                                                                                                                                                                                                                                                                                                                                                                                                                                                                                                                                                                                                                                           |
| Station Incidents/Million Patrons 1.16 2.00 MET 2.19 1.20 1.59 3.75 MET                                                                                                                                                                                                                                                                                                                                                                                                                                                                                                                                                                                                                                                                                                                                                                                                                                                                                                                                                                                                                                                                                                                                                                                                                                                                                                                                                                                                                                                                                                                                                                                                                                                                                                                                                                                                                                                                                                                                                                                                                                                        |
| /ehicle Incidents/Million Patrons 0.46 0.60 MET 0.63 0.36 0.47 0.95 MET                                                                                                                                                                                                                                                                                                                                                                                                                                                                                                                                                                                                                                                                                                                                                                                                                                                                                                                                                                                                                                                                                                                                                                                                                                                                                                                                                                                                                                                                                                                                                                                                                                                                                                                                                                                                                                                                                                                                                                                                                                                        |
| ost Time Injuries/Illnesses/Per OSHA 7.25 6.50 NOT MET 3.96 5.88 5.95 7.00 MET                                                                                                                                                                                                                                                                                                                                                                                                                                                                                                                                                                                                                                                                                                                                                                                                                                                                                                                                                                                                                                                                                                                                                                                                                                                                                                                                                                                                                                                                                                                                                                                                                                                                                                                                                                                                                                                                                                                                                                                                                                                 |
| DSHA-Recordable Injuries/Illnesses/Per OSHA 11.07 12.00 MET 8.07 8.34 10.84 12.65 MET                                                                                                                                                                                                                                                                                                                                                                                                                                                                                                                                                                                                                                                                                                                                                                                                                                                                                                                                                                                                                                                                                                                                                                                                                                                                                                                                                                                                                                                                                                                                                                                                                                                                                                                                                                                                                                                                                                                                                                                                                                          |
| Jnscheduled Door Ópenings/Million Car Miles         0.200         0.200         NOT MET         0.050         0.200         0.100         0.250         MET                                                                                                                                                                                                                                                                                                                                                                                                                                                                                                                                                                                                                                                                                                                                                                                                                                                                                                                                                                                                                                                                                                                                                                                                                                                                                                                                                                                                                                                                                                                                                                                                                                                                                                                                                                                                                                                                                                                                                                    |
| Rule Violations Sum mary/Million Car Miles 0.300 0.250 NOT MET 0.260 0.200 0.253 0.375 MET                                                                                                                                                                                                                                                                                                                                                                                                                                                                                                                                                                                                                                                                                                                                                                                                                                                                                                                                                                                                                                                                                                                                                                                                                                                                                                                                                                                                                                                                                                                                                                                                                                                                                                                                                                                                                                                                                                                                                                                                                                     |
|                                                                                                                                                                                                                                                                                                                                                                                                                                                                                                                                                                                                                                                                                                                                                                                                                                                                                                                                                                                                                                                                                                                                                                                                                                                                                                                                                                                                                                                                                                                                                                                                                                                                                                                                                                                                                                                                                                                                                                                                                                                                                                                                |
| lice                                                                                                                                                                                                                                                                                                                                                                                                                                                                                                                                                                                                                                                                                                                                                                                                                                                                                                                                                                                                                                                                                                                                                                                                                                                                                                                                                                                                                                                                                                                                                                                                                                                                                                                                                                                                                                                                                                                                                                                                                                                                                                                           |
| BART Police Presence 12.5% 11.9% MET 10.4% 10.5% 0.0% 0.0% N/A                                                                                                                                                                                                                                                                                                                                                                                                                                                                                                                                                                                                                                                                                                                                                                                                                                                                                                                                                                                                                                                                                                                                                                                                                                                                                                                                                                                                                                                                                                                                                                                                                                                                                                                                                                                                                                                                                                                                                                                                                                                                 |
| Quality of Life per million riders 77.02 N/A N/A 92.32 44.59 63.97 N/A N/A                                                                                                                                                                                                                                                                                                                                                                                                                                                                                                                                                                                                                                                                                                                                                                                                                                                                                                                                                                                                                                                                                                                                                                                                                                                                                                                                                                                                                                                                                                                                                                                                                                                                                                                                                                                                                                                                                                                                                                                                                                                     |
| Crimies Against Persons per million riders 4.03 2.00 NOT MET 4.55 3.87 4.36 2.00 NOT MET                                                                                                                                                                                                                                                                                                                                                                                                                                                                                                                                                                                                                                                                                                                                                                                                                                                                                                                                                                                                                                                                                                                                                                                                                                                                                                                                                                                                                                                                                                                                                                                                                                                                                                                                                                                                                                                                                                                                                                                                                                       |
| Auto Burglaries per 1,000 parking spaces 4.90 6.00 MET 6.07 5.88 5.04 7.00 MET                                                                                                                                                                                                                                                                                                                                                                                                                                                                                                                                                                                                                                                                                                                                                                                                                                                                                                                                                                                                                                                                                                                                                                                                                                                                                                                                                                                                                                                                                                                                                                                                                                                                                                                                                                                                                                                                                                                                                                                                                                                 |
| Auto Thefts per 1,000 parking spaces 1.30 2.25 MET 1.39 2.42 1.32 4.13 MET                                                                                                                                                                                                                                                                                                                                                                                                                                                                                                                                                                                                                                                                                                                                                                                                                                                                                                                                                                                                                                                                                                                                                                                                                                                                                                                                                                                                                                                                                                                                                                                                                                                                                                                                                                                                                                                                                                                                                                                                                                                     |
| Police Response Time per Emergency Incident (Minutes) 4.94 5.00 MET 5.08 4.36 5.12 5.00 NOT MET                                                                                                                                                                                                                                                                                                                                                                                                                                                                                                                                                                                                                                                                                                                                                                                                                                                                                                                                                                                                                                                                                                                                                                                                                                                                                                                                                                                                                                                                                                                                                                                                                                                                                                                                                                                                                                                                                                                                                                                                                                |
| Bike Theft's (Quarterly Total and YTD Quarterly Average) 76 100.00 MET 41 99 74 125.00 M투T                                                                                                                                                                                                                                                                                                                                                                                                                                                                                                                                                                                                                                                                                                                                                                                                                                                                                                                                                                                                                                                                                                                                                                                                                                                                                                                                                                                                                                                                                                                                                                                                                                                                                                                                                                                                                                                                                                                                                                                                                                     |
|                                                                                                                                                                                                                                                                                                                                                                                                                                                                                                                                                                                                                                                                                                                                                                                                                                                                                                                                                                                                                                                                                                                                                                                                                                                                                                                                                                                                                                                                                                                                                                                                                                                                                                                                                                                                                                                                                                                                                                                                                                                                                                                                |
| G⊟ND: Goal met Goal not met but within 5 <mark>% Goal not met by more than 5</mark> %                                                                                                                                                                                                                                                                                                                                                                                                                                                                                                                                                                                                                                                                                                                                                                                                                                                                                                                                                                                                                                                                                                                                                                                                                                                                                                                                                                                                                                                                                                                                                                                                                                                                                                                                                                                                                                                                                                                                                                                                                                          |