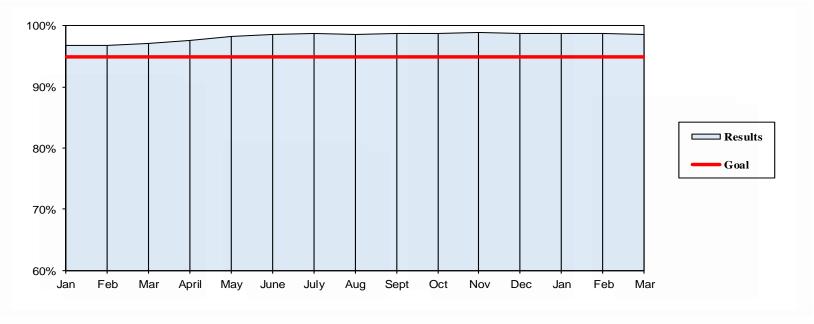

# Quarterly Service Performance Review Fourth Quarter, FY 2019 April - June, 2019

Engineering & Operations Committee August 22, 2019

| PERFORMANCE INDICATORS   CURRENT QUARTER   PRIOR QTR A CTUAL   STANDARD   CURRENT QUARTER   LAST THIS QTR   CURRENT QUARTER   LAST THIS QTR   CURRENT QUARTER   LAST YEAR   ACTUAL   STANDARD   STATUS   CURRENT QUARTER   CURRENT QUARTER   LAST YEAR   ACTUAL   STANDARD   STATUS   CURRENT QUARTER   CURRENT QUARTER   LAST YEAR   ACTUAL   STANDARD   STATUS   CURRENT QUARTER      |
|--------------------------------------------------------------------------------------------------------------------------------------------------------------------------------------------------------------------------------------------------------------------------------------------------------------------------------------------------------------------------------------------------------------------------------------------------------------------------------------------------------------------------------------------------------------------------------------------------------------------------------------------------------------------------------------------------------------------------------------------------------------------------------------------------------------------------------------------------------------------------------------------------------------------------------------------------------------------------------------------------------------------------------------------------------------------------------------------------------------------------------------------------------------------------------------------------------------------------------------------------------------------------------------------------------------------------------------------------------------------------------------------------------------------------------------------------------------------------------------------------------------------------------------------------------------------------------------------------------------------------------------------------------------------------------------------------------------------------------------------------------------------------------------------------------------------------------------------------------------------------------------------------------------------------------------------------------------------------------------------------------------------------------------------------------------------------------------------------------------------------------|
| VPDA TED 08/15/19   AC TUAL   STANDARD   STA TUS   QUARTER   LAST YEAR   AC TUAL   STANDARD   STA TUS   Verage Ridership - Weekday   426,697   423,385   MET   404,136   416,706   414,131   416,371   NOT MET   Verage Ridership - Weekday   426,697   423,385   MET   404,136   416,706   414,131   416,371   NOT MET   Verage Ridership - Weekday   91,49%   94,00%   NOT MET   90,84%   93,29%   91,72%   94,00%   NOT MET   Verage Ridership - Weekday   94,00%   NOT MET   Verage Ridership - Weekday   94,00%   Ver   |
| A   A   B   A   B   B   B   B   B   B                                                                                                                                                                                                                                                                                                                                                                                                                                                                                                                                                                                                                                                                                                                                                                                                                                                                                                                                                                                                                                                                                                                                                                                                                                                                                                                                                                                                                                                                                                                                                                                                                                                                                                                                                                                                                                                                                                                                                                                                                                                                                          |
| Station   Stat   |
| Peak   91.49%   94.00%   NOT MET   90.84%   93.29%   91.72%   94.00%   NOT MET   91.97%   94.18%   92.72%   94.00%   NOT MET   96.84%   93.29%   97.21%   94.00%   NOT MET   96.84%   90.28%   87.21%   N/A   N/   |
| Daily   92.05%   94.00%   NOT MET   91.97%   94.18%   92.72%   94.00%   NOT MET   91.97%   94.18%   92.72%   94.00%   NOT MET   91.97%   94.18%   92.72%   94.00%   NOT MET   96.27%   94.00%   NOT MET   96.28%   97.27%   97.27%   97.50%   NOT MET   96.15%   95.95%   94.35%   97.50%   NOT MET   96.15%   95.95%   94.35%   97.50%   NOT MET   96.22%   97.50%   NOT ME   |
| ains on Time Peak  85.75% N/A N/A 84.79% 90.28% 87.21% N/A N/A N/A  Daily  87.72% 91.00% NOT MET 88.73% 91.20% 89.45% 91.00% NOT MET  AM Peak  97.27% 97.50% NOT MET 96.15% 95.95% 94.35% 97.50% NOT MET PM Peak  10                                                                                                                                                                                                                                                                                                                                                                                                                                                                                                                                                                                                                                                                                                                                                                                                                                                                                                                                                                                                                                                                                                                                                                                                                                                                                                                                                                                                                                                                                                                                                                                                                                                                                                                                                                                                                                                                                                           |
| Peak                                                                                                                                                                                                                                                                                                                                                                                                                                                                                                                                                                                                                                                                                                                                                                                                                                                                                                                                                                                                                                                                                                                                                                                                                                                                                                                                                                                                                                                                                                                                                                                                                                                                                                                                                                                                                                                                                                                                                                                                                                                                                                                           |
| Station   Stat   |
| Pack Period Transbay Car Throughput         97.27%         97.50%         NOT MET         96.15%         95.95%         94.35%         97.50%         NOT MET           PM Peak         98.29%         97.50%         MET         98.37%         96.60%         96.22%         97.50%         NOT MET           Ar A vailability at 4 AM (0400)         644         631         MET         625         589         618         613         MET           ean Time Between Service Delays         5,138         4,000         MET         4,756         4,663         4,931         4,000         MET           evators in Service         98.60%         98.00%         MET         97.97%         98.40%         98.71%         98.00%         MET                                                                                                                                                                                                                                                                                                                                                                                                                                                                                                                                                                                                                                                                                                                                                                                                                                                                                                                                                                                                                                                                                                                                                                                                                                                                                                                                                                           |
| AM Peak 97.27% 97.50% NOT MET 96.15% 95.95% 94.35% 97.50% NOT MET PM Peak 98.29% 97.50% MET 98.37% 96.60% 96.22% 97.50% NOT MET 98.37% 96.60% 96.22% 97.50% NOT MET PM Peak 14 AM (0400) 644 631 MET 625 589 618 613 MET 625 625 638 618 613 MET 625 638 638 638 638 638 638 638 638 638 638                                                                                                                                                                                                                                                                                                                                                                                                                                                                                                                                                                                                                                                                                                                                                                                                                                                                                                                                                                                                                                                                                                                                                                                                                                                                                                                                                                                                                                                                                                                           |
| AM Peak 97.27% 97.50% NOT MET 96.15% 95.95% 94.35% 97.50% NOT MET PM Peak 98.29% 97.50% MET 98.37% 96.60% 96.22% 97.50% NOT MET 98.37% 96.60% 96.22% 97.50% NOT MET PM Peak 14 AM (0400) 644 631 MET 625 589 618 613 MET 625 625 638 618 613 MET 625 638 638 638 638 638 638 638 638 638 638                                                                                                                                                                                                                                                                                                                                                                                                                                                                                                                                                                                                                                                                                                                                                                                                                                                                                                                                                                                                                                                                                                                                                                                                                                                                                                                                                                                                                                                                                                                           |
| PM Peak 98.29% 97.50% MET 98.37% 96.60% 96.22% 97.50% NOT MET 98.37% 96.60% 96.22% 97.50% 96.20% 97.50% 96.20% 97.50% 96.20% 97.50% 97.50% 97.50% 97.50% 97.50% 97.50% 97.50% 97.50% 97.50% 97.50% 97.50% 97.50% 97.50% 97.50% 97.50% 97.50% 97.50% 97.50% 97.50% 97.50% 97.50% 97.50% 97.50% 97.50% 97.50% 97.50% 97.50% 97.50% 97.50% 97.50% 97.50% 97.50% 97.50% 97.50% 97.50% 97.50% 97.50% 97.50% 97.50% 97.50% 97.50% 97.50% 97.50% 97.50% 97.50% 97.50% 97.50% 97.50% 9 |
| ean Time Between Service Delays         5,138         4,000         MET         4,756         4,663         4,931         4,000         MET           evators in Service         98.60%         98.00%         MET         97.97%         98.40%         98.71%         98.00%         MET                                                                                                                                                                                                                                                                                                                                                                                                                                                                                                                                                                                                                                                                                                                                                                                                                                                                                                                                                                                                                                                                                                                                                                                                                                                                                                                                                                                                                                                                                                                                                                                                                                                                                                                                                                                                                                     |
| ean Time Between Service Delays         5,138         4,000         MET         4,756         4,663         4,931         4,000         MET           evators in Service         98.60%         98.00%         MET         97.97%         98.40%         98.71%         98.00%         MET                                                                                                                                                                                                                                                                                                                                                                                                                                                                                                                                                                                                                                                                                                                                                                                                                                                                                                                                                                                                                                                                                                                                                                                                                                                                                                                                                                                                                                                                                                                                                                                                                                                                                                                                                                                                                                     |
| evators in Service                                                                                                                                                                                                                                                                                                                                                                                                                                                                                                                                                                                                                                                                                                                                                                                                                                                                                                                                                                                                                                                                                                                                                                                                                                                                                                                                                                                                                                                                                                                                                                                                                                                                                                                                                                                                                                                                                                                                                                                                                                                                                                             |
|                                                                                                                                                                                                                                                                                                                                                                                                                                                                                                                                                                                                                                                                                                                                                                                                                                                                                                                                                                                                                                                                                                                                                                                                                                                                                                                                                                                                                                                                                                                                                                                                                                                                                                                                                                                                                                                                                                                                                                                                                                                                                                                                |
|                                                                                                                                                                                                                                                                                                                                                                                                                                                                                                                                                                                                                                                                                                                                                                                                                                                                                                                                                                                                                                                                                                                                                                                                                                                                                                                                                                                                                                                                                                                                                                                                                                                                                                                                                                                                                                                                                                                                                                                                                                                                                                                                |
| Garage 97.67% 97.00% MET 96.10% 98.03% 96.99% 97.00% NOT MET                                                                                                                                                                                                                                                                                                                                                                                                                                                                                                                                                                                                                                                                                                                                                                                                                                                                                                                                                                                                                                                                                                                                                                                                                                                                                                                                                                                                                                                                                                                                                                                                                                                                                                                                                                                                                                                                                                                                                                                                                                                                   |
| calators in Service                                                                                                                                                                                                                                                                                                                                                                                                                                                                                                                                                                                                                                                                                                                                                                                                                                                                                                                                                                                                                                                                                                                                                                                                                                                                                                                                                                                                                                                                                                                                                                                                                                                                                                                                                                                                                                                                                                                                                                                                                                                                                                            |
| Street 94.43% 93.00% MET 90.03% 86.70% 91.99% 93.00% NOT MET                                                                                                                                                                                                                                                                                                                                                                                                                                                                                                                                                                                                                                                                                                                                                                                                                                                                                                                                                                                                                                                                                                                                                                                                                                                                                                                                                                                                                                                                                                                                                                                                                                                                                                                                                                                                                                                                                                                                                                                                                                                                   |
| Platform 96.93% 96.00% MET 96.73% 95.33% 97.03% 96.00% MET                                                                                                                                                                                                                                                                                                                                                                                                                                                                                                                                                                                                                                                                                                                                                                                                                                                                                                                                                                                                                                                                                                                                                                                                                                                                                                                                                                                                                                                                                                                                                                                                                                                                                                                                                                                                                                                                                                                                                                                                                                                                     |
| tom atic Fare Collection                                                                                                                                                                                                                                                                                                                                                                                                                                                                                                                                                                                                                                                                                                                                                                                                                                                                                                                                                                                                                                                                                                                                                                                                                                                                                                                                                                                                                                                                                                                                                                                                                                                                                                                                                                                                                                                                                                                                                                                                                                                                                                       |
| 3ates 99.38% 99.00% MET 99.57% 99.57% 99.52% 99.00% MET                                                                                                                                                                                                                                                                                                                                                                                                                                                                                                                                                                                                                                                                                                                                                                                                                                                                                                                                                                                                                                                                                                                                                                                                                                                                                                                                                                                                                                                                                                                                                                                                                                                                                                                                                                                                                                                                                                                                                                                                                                                                        |
| /endors 98.72% 95.00% MET 98.67% 98.22% 98.71% 95.00% MET                                                                                                                                                                                                                                                                                                                                                                                                                                                                                                                                                                                                                                                                                                                                                                                                                                                                                                                                                                                                                                                                                                                                                                                                                                                                                                                                                                                                                                                                                                                                                                                                                                                                                                                                                                                                                                                                                                                                                                                                                                                                      |
| ayside Train Control System 1.73 1.00 NOT MET 0.68 0.78 0.96 1.00 MET                                                                                                                                                                                                                                                                                                                                                                                                                                                                                                                                                                                                                                                                                                                                                                                                                                                                                                                                                                                                                                                                                                                                                                                                                                                                                                                                                                                                                                                                                                                                                                                                                                                                                                                                                                                                                                                                                                                                                                                                                                                          |
| om puter Control System 0.16 0.08 NOT MET 0.243 0.027 0.198 0.08 NOT MET                                                                                                                                                                                                                                                                                                                                                                                                                                                                                                                                                                                                                                                                                                                                                                                                                                                                                                                                                                                                                                                                                                                                                                                                                                                                                                                                                                                                                                                                                                                                                                                                                                                                                                                                                                                                                                                                                                                                                                                                                                                       |
| action Power 0.23 0.20 NOT MET 0.10 0.06 0.21 0.20 NOT MET                                                                                                                                                                                                                                                                                                                                                                                                                                                                                                                                                                                                                                                                                                                                                                                                                                                                                                                                                                                                                                                                                                                                                                                                                                                                                                                                                                                                                                                                                                                                                                                                                                                                                                                                                                                                                                                                                                                                                                                                                                                                     |
| ack 0.27 0.30 MET 0.08 0.01 0.14 0.30 MET                                                                                                                                                                                                                                                                                                                                                                                                                                                                                                                                                                                                                                                                                                                                                                                                                                                                                                                                                                                                                                                                                                                                                                                                                                                                                                                                                                                                                                                                                                                                                                                                                                                                                                                                                                                                                                                                                                                                                                                                                                                                                      |
| ans portation 0.58 0.50 NOT MET 0.41 0.54 0.51 0.50 NOT MET                                                                                                                                                                                                                                                                                                                                                                                                                                                                                                                                                                                                                                                                                                                                                                                                                                                                                                                                                                                                                                                                                                                                                                                                                                                                                                                                                                                                                                                                                                                                                                                                                                                                                                                                                                                                                                                                                                                                                                                                                                                                    |
| vironment Outside Stations 0.00 N/A N/A 0.00 0.00 0.00 N/A N/A                                                                                                                                                                                                                                                                                                                                                                                                                                                                                                                                                                                                                                                                                                                                                                                                                                                                                                                                                                                                                                                                                                                                                                                                                                                                                                                                                                                                                                                                                                                                                                                                                                                                                                                                                                                                                                                                                                                                                                                                                                                                 |
| vironment Inside Stations 0.00 N/A N/A 0.00 0.00 0.00 N/A N/A                                                                                                                                                                                                                                                                                                                                                                                                                                                                                                                                                                                                                                                                                                                                                                                                                                                                                                                                                                                                                                                                                                                                                                                                                                                                                                                                                                                                                                                                                                                                                                                                                                                                                                                                                                                                                                                                                                                                                                                                                                                                  |
| ation Vandalism 0.00% N/A N/A 0.00% 0.00% N/A N/A N/A                                                                                                                                                                                                                                                                                                                                                                                                                                                                                                                                                                                                                                                                                                                                                                                                                                                                                                                                                                                                                                                                                                                                                                                                                                                                                                                                                                                                                                                                                                                                                                                                                                                                                                                                                                                                                                                                                                                                                                                                                                                                          |
| ation Services 0.00 N/A N/A 0.00 0.00 0.00 N/A N/A N/A                                                                                                                                                                                                                                                                                                                                                                                                                                                                                                                                                                                                                                                                                                                                                                                                                                                                                                                                                                                                                                                                                                                                                                                                                                                                                                                                                                                                                                                                                                                                                                                                                                                                                                                                                                                                                                                                                                                                                                                                                                                                         |
| ain P.A. Announcements 0.00 N/A N/A 0.00 0.00 0.00 N/A N/A                                                                                                                                                                                                                                                                                                                                                                                                                                                                                                                                                                                                                                                                                                                                                                                                                                                                                                                                                                                                                                                                                                                                                                                                                                                                                                                                                                                                                                                                                                                                                                                                                                                                                                                                                                                                                                                                                                                                                                                                                                                                     |
| ain Exterior Appearance 0.00 N/A N/A 0.00 0.00 0.00 N/A N/A                                                                                                                                                                                                                                                                                                                                                                                                                                                                                                                                                                                                                                                                                                                                                                                                                                                                                                                                                                                                                                                                                                                                                                                                                                                                                                                                                                                                                                                                                                                                                                                                                                                                                                                                                                                                                                                                                                                                                                                                                                                                    |
| ain Interior Appearance 0.00% N/A N/A 0.00% 0.00% N/A N/A N/A                                                                                                                                                                                                                                                                                                                                                                                                                                                                                                                                                                                                                                                                                                                                                                                                                                                                                                                                                                                                                                                                                                                                                                                                                                                                                                                                                                                                                                                                                                                                                                                                                                                                                                                                                                                                                                                                                                                                                                                                                                                                  |
| ain Tem perature 0.00% N/A N/A 0.00% 0.00% N/A N/A N/A                                                                                                                                                                                                                                                                                                                                                                                                                                                                                                                                                                                                                                                                                                                                                                                                                                                                                                                                                                                                                                                                                                                                                                                                                                                                                                                                                                                                                                                                                                                                                                                                                                                                                                                                                                                                                                                                                                                                                                                                                                                                         |
| sstom er Com plaints                                                                                                                                                                                                                                                                                                                                                                                                                                                                                                                                                                                                                                                                                                                                                                                                                                                                                                                                                                                                                                                                                                                                                                                                                                                                                                                                                                                                                                                                                                                                                                                                                                                                                                                                                                                                                                                                                                                                                                                                                                                                                                           |
| Complaints per 100,000 Passenger Trips 13.14 5.07 NOT MET 12.17 7.80 11.42 5.07 NOT MET                                                                                                                                                                                                                                                                                                                                                                                                                                                                                                                                                                                                                                                                                                                                                                                                                                                                                                                                                                                                                                                                                                                                                                                                                                                                                                                                                                                                                                                                                                                                                                                                                                                                                                                                                                                                                                                                                                                                                                                                                                        |
| 5.5 No. 112                                                                                                                                                                                                                                                                                                                                                                                                                                                                                                                                                                                                                                                                                                                                                                                                                                                                                                                                                                                                                                                                                                                                                                                                                                                                                                                                                                                                                                                                                                                                                                                                                                                                                                                                                                                                                                                                                                                                                                                                                                                                                                                    |
| fety                                                                                                                                                                                                                                                                                                                                                                                                                                                                                                                                                                                                                                                                                                                                                                                                                                                                                                                                                                                                                                                                                                                                                                                                                                                                                                                                                                                                                                                                                                                                                                                                                                                                                                                                                                                                                                                                                                                                                                                                                                                                                                                           |
| Station Incidents/Million Patrons 1.16 2.00 MET 2.19 1.20 1.59 3.75 MET                                                                                                                                                                                                                                                                                                                                                                                                                                                                                                                                                                                                                                                                                                                                                                                                                                                                                                                                                                                                                                                                                                                                                                                                                                                                                                                                                                                                                                                                                                                                                                                                                                                                                                                                                                                                                                                                                                                                                                                                                                                        |
| /ehicle Incidents/Million Patrons 0.46 0.60 MET 0.63 0.36 0.47 0.95 MET                                                                                                                                                                                                                                                                                                                                                                                                                                                                                                                                                                                                                                                                                                                                                                                                                                                                                                                                                                                                                                                                                                                                                                                                                                                                                                                                                                                                                                                                                                                                                                                                                                                                                                                                                                                                                                                                                                                                                                                                                                                        |
| ost Time Injuries/Illnesses/Per OSHA 7.25 6.50 NOT MET 3.96 5.88 5.95 7.00 MET                                                                                                                                                                                                                                                                                                                                                                                                                                                                                                                                                                                                                                                                                                                                                                                                                                                                                                                                                                                                                                                                                                                                                                                                                                                                                                                                                                                                                                                                                                                                                                                                                                                                                                                                                                                                                                                                                                                                                                                                                                                 |
| DSHA-Recordable Injuries/Illnesses/Per OSHA 11.07 12.00 MET 8.07 8.34 10.84 12.65 MET                                                                                                                                                                                                                                                                                                                                                                                                                                                                                                                                                                                                                                                                                                                                                                                                                                                                                                                                                                                                                                                                                                                                                                                                                                                                                                                                                                                                                                                                                                                                                                                                                                                                                                                                                                                                                                                                                                                                                                                                                                          |
| Jnscheduled Door Ópenings/Million Car Miles         0.200         0.200         NOT MET         0.050         0.200         0.100         0.250         MET                                                                                                                                                                                                                                                                                                                                                                                                                                                                                                                                                                                                                                                                                                                                                                                                                                                                                                                                                                                                                                                                                                                                                                                                                                                                                                                                                                                                                                                                                                                                                                                                                                                                                                                                                                                                                                                                                                                                                                    |
| Rule Violations Sum mary/Million Car Miles 0.300 0.250 NOT MET 0.260 0.200 0.253 0.375 MET                                                                                                                                                                                                                                                                                                                                                                                                                                                                                                                                                                                                                                                                                                                                                                                                                                                                                                                                                                                                                                                                                                                                                                                                                                                                                                                                                                                                                                                                                                                                                                                                                                                                                                                                                                                                                                                                                                                                                                                                                                     |
|                                                                                                                                                                                                                                                                                                                                                                                                                                                                                                                                                                                                                                                                                                                                                                                                                                                                                                                                                                                                                                                                                                                                                                                                                                                                                                                                                                                                                                                                                                                                                                                                                                                                                                                                                                                                                                                                                                                                                                                                                                                                                                                                |
| lice                                                                                                                                                                                                                                                                                                                                                                                                                                                                                                                                                                                                                                                                                                                                                                                                                                                                                                                                                                                                                                                                                                                                                                                                                                                                                                                                                                                                                                                                                                                                                                                                                                                                                                                                                                                                                                                                                                                                                                                                                                                                                                                           |
| BART Police Presence 12.5% 11.9% MET 10.4% 10.5% 0.0% 0.0% N/A                                                                                                                                                                                                                                                                                                                                                                                                                                                                                                                                                                                                                                                                                                                                                                                                                                                                                                                                                                                                                                                                                                                                                                                                                                                                                                                                                                                                                                                                                                                                                                                                                                                                                                                                                                                                                                                                                                                                                                                                                                                                 |
| Quality of Life per million riders 77.02 N/A N/A 92.32 44.59 63.97 N/A N/A                                                                                                                                                                                                                                                                                                                                                                                                                                                                                                                                                                                                                                                                                                                                                                                                                                                                                                                                                                                                                                                                                                                                                                                                                                                                                                                                                                                                                                                                                                                                                                                                                                                                                                                                                                                                                                                                                                                                                                                                                                                     |
| Crimies Against Persons per million riders 4.03 2.00 NOT MET 4.55 3.87 4.36 2.00 NOT MET                                                                                                                                                                                                                                                                                                                                                                                                                                                                                                                                                                                                                                                                                                                                                                                                                                                                                                                                                                                                                                                                                                                                                                                                                                                                                                                                                                                                                                                                                                                                                                                                                                                                                                                                                                                                                                                                                                                                                                                                                                       |
| Auto Burglaries per 1,000 parking spaces 4.90 6.00 MET 6.07 5.88 5.04 7.00 MET                                                                                                                                                                                                                                                                                                                                                                                                                                                                                                                                                                                                                                                                                                                                                                                                                                                                                                                                                                                                                                                                                                                                                                                                                                                                                                                                                                                                                                                                                                                                                                                                                                                                                                                                                                                                                                                                                                                                                                                                                                                 |
| Auto Thefts per 1,000 parking spaces 1.30 2.25 MET 1.39 2.42 1.32 4.13 MET                                                                                                                                                                                                                                                                                                                                                                                                                                                                                                                                                                                                                                                                                                                                                                                                                                                                                                                                                                                                                                                                                                                                                                                                                                                                                                                                                                                                                                                                                                                                                                                                                                                                                                                                                                                                                                                                                                                                                                                                                                                     |
| Police Response Time per Emergency Incident (Minutes) 4.94 5.00 MET 5.08 4.36 5.12 5.00 NOT MET                                                                                                                                                                                                                                                                                                                                                                                                                                                                                                                                                                                                                                                                                                                                                                                                                                                                                                                                                                                                                                                                                                                                                                                                                                                                                                                                                                                                                                                                                                                                                                                                                                                                                                                                                                                                                                                                                                                                                                                                                                |
| Bike Theft's (Quarterly Total and YTD Quarterly Average) 76 100.00 MET 41 99 74 125.00 M투T                                                                                                                                                                                                                                                                                                                                                                                                                                                                                                                                                                                                                                                                                                                                                                                                                                                                                                                                                                                                                                                                                                                                                                                                                                                                                                                                                                                                                                                                                                                                                                                                                                                                                                                                                                                                                                                                                                                                                                                                                                     |
|                                                                                                                                                                                                                                                                                                                                                                                                                                                                                                                                                                                                                                                                                                                                                                                                                                                                                                                                                                                                                                                                                                                                                                                                                                                                                                                                                                                                                                                                                                                                                                                                                                                                                                                                                                                                                                                                                                                                                                                                                                                                                                                                |
| G⊟ND: Goal met Goal not met but within 5 <mark>% Goal not met by more than 5</mark> %                                                                                                                                                                                                                                                                                                                                                                                                                                                                                                                                                                                                                                                                                                                                                                                                                                                                                                                                                                                                                                                                                                                                                                                                                                                                                                                                                                                                                                                                                                                                                                                                                                                                                                                                                                                                                                                                                                                                                                                                                                          |