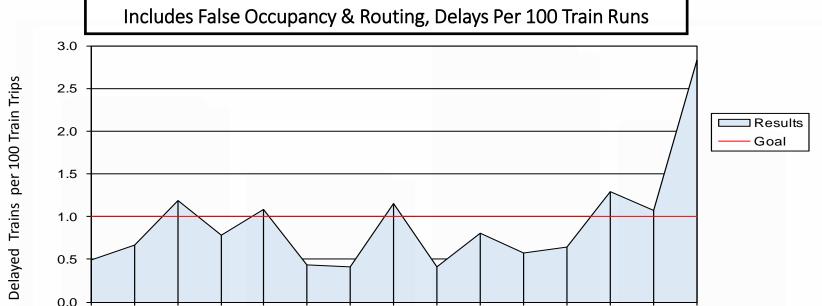

# Quarterly Service Performance Review Fourth Quarter, FY 2019 April - June, 2019

Engineering & Operations Committee August 22, 2019

| PERFORMANCE INDICATORS   CURRENT QUARTER   PRIOR QTR A CTUAL   STANDARD   CURRENT QUARTER   LAST THIS QTR   CURRENT QUARTER   LAST THIS QTR   CURRENT QUARTER   LAST YEAR   ACTUAL   STANDARD   STATUS   CURRENT QUARTER   CURRENT QUARTER   LAST YEAR   ACTUAL   STANDARD   STATUS   CURRENT QUARTER   CURRENT QUARTER   LAST YEAR   ACTUAL   STANDARD   STATUS   CURRENT QUARTER      |
|--------------------------------------------------------------------------------------------------------------------------------------------------------------------------------------------------------------------------------------------------------------------------------------------------------------------------------------------------------------------------------------------------------------------------------------------------------------------------------------------------------------------------------------------------------------------------------------------------------------------------------------------------------------------------------------------------------------------------------------------------------------------------------------------------------------------------------------------------------------------------------------------------------------------------------------------------------------------------------------------------------------------------------------------------------------------------------------------------------------------------------------------------------------------------------------------------------------------------------------------------------------------------------------------------------------------------------------------------------------------------------------------------------------------------------------------------------------------------------------------------------------------------------------------------------------------------------------------------------------------------------------------------------------------------------------------------------------------------------------------------------------------------------------------------------------------------------------------------------------------------------------------------------------------------------------------------------------------------------------------------------------------------------------------------------------------------------------------------------------------------------|
| VPDA TED 08/15/19   AC TUAL   STANDARD   STA TUS   QUARTER   LAST YEAR   AC TUAL   STANDARD   STA TUS   Verage Ridership - Weekday   426,697   423,385   MET   404,136   416,706   414,131   416,371   NOT MET   Verage Ridership - Weekday   426,697   423,385   MET   404,136   416,706   414,131   416,371   NOT MET   Verage Ridership - Weekday   91,49%   94,00%   NOT MET   90,84%   93,29%   91,72%   94,00%   NOT MET   Verage Ridership - Weekday   94,00%   NOT MET   Verage Ridership - Weekday   94,00%   Ver   |
| A   A   B   A   B   B   B   B   B   B                                                                                                                                                                                                                                                                                                                                                                                                                                                                                                                                                                                                                                                                                                                                                                                                                                                                                                                                                                                                                                                                                                                                                                                                                                                                                                                                                                                                                                                                                                                                                                                                                                                                                                                                                                                                                                                                                                                                                                                                                                                                                          |
| Station   Stat   |
| Peak   91.49%   94.00%   NOT MET   90.84%   93.29%   91.72%   94.00%   NOT MET   91.97%   94.18%   92.72%   94.00%   NOT MET   96.84%   93.29%   97.21%   94.00%   NOT MET   96.84%   90.28%   87.21%   N/A   N/   |
| Daily   92.05%   94.00%   NOT MET   91.97%   94.18%   92.72%   94.00%   NOT MET   91.97%   94.18%   92.72%   94.00%   NOT MET   91.97%   94.18%   92.72%   94.00%   NOT MET   96.27%   94.00%   NOT MET   96.28%   97.27%   97.27%   97.50%   NOT MET   96.15%   95.95%   94.35%   97.50%   NOT MET   96.15%   95.95%   94.35%   97.50%   NOT MET   96.22%   97.50%   NOT ME   |
| ains on Time Peak  85.75% N/A N/A 84.79% 90.28% 87.21% N/A N/A N/A  Daily  87.72% 91.00% NOT MET 88.73% 91.20% 89.45% 91.00% NOT MET  AM Peak  97.27% 97.50% NOT MET 96.15% 95.95% 94.35% 97.50% NOT MET PM Peak  10                                                                                                                                                                                                                                                                                                                                                                                                                                                                                                                                                                                                                                                                                                                                                                                                                                                                                                                                                                                                                                                                                                                                                                                                                                                                                                                                                                                                                                                                                                                                                                                                                                                                                                                                                                                                                                                                                                           |
| Peak                                                                                                                                                                                                                                                                                                                                                                                                                                                                                                                                                                                                                                                                                                                                                                                                                                                                                                                                                                                                                                                                                                                                                                                                                                                                                                                                                                                                                                                                                                                                                                                                                                                                                                                                                                                                                                                                                                                                                                                                                                                                                                                           |
| Station   Stat   |
| Pack Period Transbay Car Throughput         97.27%         97.50%         NOT MET         96.15%         95.95%         94.35%         97.50%         NOT MET           PM Peak         98.29%         97.50%         MET         98.37%         96.60%         96.22%         97.50%         NOT MET           Ar A vailability at 4 AM (0400)         644         631         MET         625         589         618         613         MET           ean Time Between Service Delays         5,138         4,000         MET         4,756         4,663         4,931         4,000         MET           evators in Service         98.60%         98.00%         MET         97.97%         98.40%         98.71%         98.00%         MET                                                                                                                                                                                                                                                                                                                                                                                                                                                                                                                                                                                                                                                                                                                                                                                                                                                                                                                                                                                                                                                                                                                                                                                                                                                                                                                                                                           |
| AM Peak 97.27% 97.50% NOT MET 96.15% 95.95% 94.35% 97.50% NOT MET PM Peak 98.29% 97.50% MET 98.37% 96.60% 96.22% 97.50% NOT MET 98.37% 96.60% 96.22% 97.50% NOT MET PM Peak 14 AM (0400) 644 631 MET 625 589 618 613 MET 625 625 638 618 613 MET 625 638 638 638 638 638 638 638 638 638 638                                                                                                                                                                                                                                                                                                                                                                                                                                                                                                                                                                                                                                                                                                                                                                                                                                                                                                                                                                                                                                                                                                                                                                                                                                                                                                                                                                                                                                                                                                                           |
| AM Peak 97.27% 97.50% NOT MET 96.15% 95.95% 94.35% 97.50% NOT MET PM Peak 98.29% 97.50% MET 98.37% 96.60% 96.22% 97.50% NOT MET 98.37% 96.60% 96.22% 97.50% NOT MET PM Peak 14 AM (0400) 644 631 MET 625 589 618 613 MET 625 625 638 618 613 MET 625 638 638 638 638 638 638 638 638 638 638                                                                                                                                                                                                                                                                                                                                                                                                                                                                                                                                                                                                                                                                                                                                                                                                                                                                                                                                                                                                                                                                                                                                                                                                                                                                                                                                                                                                                                                                                                                           |
| PM Peak 98.29% 97.50% MET 98.37% 96.60% 96.22% 97.50% NOT MET 98.37% 96.60% 96.22% 97.50% 96.20% 97.50% 96.20% 97.50% 96.20% 97.50% 97.50% 97.50% 97.50% 97.50% 97.50% 97.50% 97.50% 97.50% 97.50% 97.50% 97.50% 97.50% 97.50% 97.50% 97.50% 97.50% 97.50% 97.50% 97.50% 97.50% 97.50% 97.50% 97.50% 97.50% 97.50% 97.50% 97.50% 97.50% 97.50% 97.50% 97.50% 97.50% 97.50% 97.50% 97.50% 97.50% 97.50% 97.50% 97.50% 97.50% 97.50% 97.50% 97.50% 97.50% 97.50% 97.50% 97.50% 9 |
| ean Time Between Service Delays         5,138         4,000         MET         4,756         4,663         4,931         4,000         MET           evators in Service         98.60%         98.00%         MET         97.97%         98.40%         98.71%         98.00%         MET                                                                                                                                                                                                                                                                                                                                                                                                                                                                                                                                                                                                                                                                                                                                                                                                                                                                                                                                                                                                                                                                                                                                                                                                                                                                                                                                                                                                                                                                                                                                                                                                                                                                                                                                                                                                                                     |
| ean Time Between Service Delays         5,138         4,000         MET         4,756         4,663         4,931         4,000         MET           evators in Service         98.60%         98.00%         MET         97.97%         98.40%         98.71%         98.00%         MET                                                                                                                                                                                                                                                                                                                                                                                                                                                                                                                                                                                                                                                                                                                                                                                                                                                                                                                                                                                                                                                                                                                                                                                                                                                                                                                                                                                                                                                                                                                                                                                                                                                                                                                                                                                                                                     |
| evators in Service                                                                                                                                                                                                                                                                                                                                                                                                                                                                                                                                                                                                                                                                                                                                                                                                                                                                                                                                                                                                                                                                                                                                                                                                                                                                                                                                                                                                                                                                                                                                                                                                                                                                                                                                                                                                                                                                                                                                                                                                                                                                                                             |
|                                                                                                                                                                                                                                                                                                                                                                                                                                                                                                                                                                                                                                                                                                                                                                                                                                                                                                                                                                                                                                                                                                                                                                                                                                                                                                                                                                                                                                                                                                                                                                                                                                                                                                                                                                                                                                                                                                                                                                                                                                                                                                                                |
|                                                                                                                                                                                                                                                                                                                                                                                                                                                                                                                                                                                                                                                                                                                                                                                                                                                                                                                                                                                                                                                                                                                                                                                                                                                                                                                                                                                                                                                                                                                                                                                                                                                                                                                                                                                                                                                                                                                                                                                                                                                                                                                                |
| Garage 97.67% 97.00% MET 96.10% 98.03% 96.99% 97.00% NOT MET                                                                                                                                                                                                                                                                                                                                                                                                                                                                                                                                                                                                                                                                                                                                                                                                                                                                                                                                                                                                                                                                                                                                                                                                                                                                                                                                                                                                                                                                                                                                                                                                                                                                                                                                                                                                                                                                                                                                                                                                                                                                   |
| calators in Service                                                                                                                                                                                                                                                                                                                                                                                                                                                                                                                                                                                                                                                                                                                                                                                                                                                                                                                                                                                                                                                                                                                                                                                                                                                                                                                                                                                                                                                                                                                                                                                                                                                                                                                                                                                                                                                                                                                                                                                                                                                                                                            |
| Street 94.43% 93.00% MET 90.03% 86.70% 91.99% 93.00% NOT MET                                                                                                                                                                                                                                                                                                                                                                                                                                                                                                                                                                                                                                                                                                                                                                                                                                                                                                                                                                                                                                                                                                                                                                                                                                                                                                                                                                                                                                                                                                                                                                                                                                                                                                                                                                                                                                                                                                                                                                                                                                                                   |
| Platform 96.93% 96.00% MET 96.73% 95.33% 97.03% 96.00% MET                                                                                                                                                                                                                                                                                                                                                                                                                                                                                                                                                                                                                                                                                                                                                                                                                                                                                                                                                                                                                                                                                                                                                                                                                                                                                                                                                                                                                                                                                                                                                                                                                                                                                                                                                                                                                                                                                                                                                                                                                                                                     |
| tom atic Fare Collection                                                                                                                                                                                                                                                                                                                                                                                                                                                                                                                                                                                                                                                                                                                                                                                                                                                                                                                                                                                                                                                                                                                                                                                                                                                                                                                                                                                                                                                                                                                                                                                                                                                                                                                                                                                                                                                                                                                                                                                                                                                                                                       |
| 3ates 99.38% 99.00% MET 99.57% 99.57% 99.52% 99.00% MET                                                                                                                                                                                                                                                                                                                                                                                                                                                                                                                                                                                                                                                                                                                                                                                                                                                                                                                                                                                                                                                                                                                                                                                                                                                                                                                                                                                                                                                                                                                                                                                                                                                                                                                                                                                                                                                                                                                                                                                                                                                                        |
| /endors 98.72% 95.00% MET 98.67% 98.22% 98.71% 95.00% MET                                                                                                                                                                                                                                                                                                                                                                                                                                                                                                                                                                                                                                                                                                                                                                                                                                                                                                                                                                                                                                                                                                                                                                                                                                                                                                                                                                                                                                                                                                                                                                                                                                                                                                                                                                                                                                                                                                                                                                                                                                                                      |
| ayside Train Control System 1.73 1.00 NOT MET 0.68 0.78 0.96 1.00 MET                                                                                                                                                                                                                                                                                                                                                                                                                                                                                                                                                                                                                                                                                                                                                                                                                                                                                                                                                                                                                                                                                                                                                                                                                                                                                                                                                                                                                                                                                                                                                                                                                                                                                                                                                                                                                                                                                                                                                                                                                                                          |
| om puter Control System 0.16 0.08 NOT MET 0.243 0.027 0.198 0.08 NOT MET                                                                                                                                                                                                                                                                                                                                                                                                                                                                                                                                                                                                                                                                                                                                                                                                                                                                                                                                                                                                                                                                                                                                                                                                                                                                                                                                                                                                                                                                                                                                                                                                                                                                                                                                                                                                                                                                                                                                                                                                                                                       |
| action Power 0.23 0.20 NOT MET 0.10 0.06 0.21 0.20 NOT MET                                                                                                                                                                                                                                                                                                                                                                                                                                                                                                                                                                                                                                                                                                                                                                                                                                                                                                                                                                                                                                                                                                                                                                                                                                                                                                                                                                                                                                                                                                                                                                                                                                                                                                                                                                                                                                                                                                                                                                                                                                                                     |
| ack 0.27 0.30 MET 0.08 0.01 0.14 0.30 MET                                                                                                                                                                                                                                                                                                                                                                                                                                                                                                                                                                                                                                                                                                                                                                                                                                                                                                                                                                                                                                                                                                                                                                                                                                                                                                                                                                                                                                                                                                                                                                                                                                                                                                                                                                                                                                                                                                                                                                                                                                                                                      |
| ans portation 0.58 0.50 NOT MET 0.41 0.54 0.51 0.50 NOT MET                                                                                                                                                                                                                                                                                                                                                                                                                                                                                                                                                                                                                                                                                                                                                                                                                                                                                                                                                                                                                                                                                                                                                                                                                                                                                                                                                                                                                                                                                                                                                                                                                                                                                                                                                                                                                                                                                                                                                                                                                                                                    |
| vironment Outside Stations 0.00 N/A N/A 0.00 0.00 0.00 N/A N/A                                                                                                                                                                                                                                                                                                                                                                                                                                                                                                                                                                                                                                                                                                                                                                                                                                                                                                                                                                                                                                                                                                                                                                                                                                                                                                                                                                                                                                                                                                                                                                                                                                                                                                                                                                                                                                                                                                                                                                                                                                                                 |
| vironment Inside Stations 0.00 N/A N/A 0.00 0.00 0.00 N/A N/A                                                                                                                                                                                                                                                                                                                                                                                                                                                                                                                                                                                                                                                                                                                                                                                                                                                                                                                                                                                                                                                                                                                                                                                                                                                                                                                                                                                                                                                                                                                                                                                                                                                                                                                                                                                                                                                                                                                                                                                                                                                                  |
| ation Vandalism 0.00% N/A N/A 0.00% 0.00% N/A N/A N/A                                                                                                                                                                                                                                                                                                                                                                                                                                                                                                                                                                                                                                                                                                                                                                                                                                                                                                                                                                                                                                                                                                                                                                                                                                                                                                                                                                                                                                                                                                                                                                                                                                                                                                                                                                                                                                                                                                                                                                                                                                                                          |
| ation Services 0.00 N/A N/A 0.00 0.00 0.00 N/A N/A N/A                                                                                                                                                                                                                                                                                                                                                                                                                                                                                                                                                                                                                                                                                                                                                                                                                                                                                                                                                                                                                                                                                                                                                                                                                                                                                                                                                                                                                                                                                                                                                                                                                                                                                                                                                                                                                                                                                                                                                                                                                                                                         |
| ain P.A. Announcements 0.00 N/A N/A 0.00 0.00 0.00 N/A N/A                                                                                                                                                                                                                                                                                                                                                                                                                                                                                                                                                                                                                                                                                                                                                                                                                                                                                                                                                                                                                                                                                                                                                                                                                                                                                                                                                                                                                                                                                                                                                                                                                                                                                                                                                                                                                                                                                                                                                                                                                                                                     |
| ain Exterior Appearance 0.00 N/A N/A 0.00 0.00 0.00 N/A N/A                                                                                                                                                                                                                                                                                                                                                                                                                                                                                                                                                                                                                                                                                                                                                                                                                                                                                                                                                                                                                                                                                                                                                                                                                                                                                                                                                                                                                                                                                                                                                                                                                                                                                                                                                                                                                                                                                                                                                                                                                                                                    |
| ain Interior Appearance 0.00% N/A N/A 0.00% 0.00% N/A N/A N/A                                                                                                                                                                                                                                                                                                                                                                                                                                                                                                                                                                                                                                                                                                                                                                                                                                                                                                                                                                                                                                                                                                                                                                                                                                                                                                                                                                                                                                                                                                                                                                                                                                                                                                                                                                                                                                                                                                                                                                                                                                                                  |
| ain Tem perature 0.00% N/A N/A 0.00% 0.00% N/A N/A N/A                                                                                                                                                                                                                                                                                                                                                                                                                                                                                                                                                                                                                                                                                                                                                                                                                                                                                                                                                                                                                                                                                                                                                                                                                                                                                                                                                                                                                                                                                                                                                                                                                                                                                                                                                                                                                                                                                                                                                                                                                                                                         |
| sstom er Com plaints                                                                                                                                                                                                                                                                                                                                                                                                                                                                                                                                                                                                                                                                                                                                                                                                                                                                                                                                                                                                                                                                                                                                                                                                                                                                                                                                                                                                                                                                                                                                                                                                                                                                                                                                                                                                                                                                                                                                                                                                                                                                                                           |
| Complaints per 100,000 Passenger Trips 13.14 5.07 NOT MET 12.17 7.80 11.42 5.07 NOT MET                                                                                                                                                                                                                                                                                                                                                                                                                                                                                                                                                                                                                                                                                                                                                                                                                                                                                                                                                                                                                                                                                                                                                                                                                                                                                                                                                                                                                                                                                                                                                                                                                                                                                                                                                                                                                                                                                                                                                                                                                                        |
| 5.5 No. 112                                                                                                                                                                                                                                                                                                                                                                                                                                                                                                                                                                                                                                                                                                                                                                                                                                                                                                                                                                                                                                                                                                                                                                                                                                                                                                                                                                                                                                                                                                                                                                                                                                                                                                                                                                                                                                                                                                                                                                                                                                                                                                                    |
| fety                                                                                                                                                                                                                                                                                                                                                                                                                                                                                                                                                                                                                                                                                                                                                                                                                                                                                                                                                                                                                                                                                                                                                                                                                                                                                                                                                                                                                                                                                                                                                                                                                                                                                                                                                                                                                                                                                                                                                                                                                                                                                                                           |
| Station Incidents/Million Patrons 1.16 2.00 MET 2.19 1.20 1.59 3.75 MET                                                                                                                                                                                                                                                                                                                                                                                                                                                                                                                                                                                                                                                                                                                                                                                                                                                                                                                                                                                                                                                                                                                                                                                                                                                                                                                                                                                                                                                                                                                                                                                                                                                                                                                                                                                                                                                                                                                                                                                                                                                        |
| /ehicle Incidents/Million Patrons 0.46 0.60 MET 0.63 0.36 0.47 0.95 MET                                                                                                                                                                                                                                                                                                                                                                                                                                                                                                                                                                                                                                                                                                                                                                                                                                                                                                                                                                                                                                                                                                                                                                                                                                                                                                                                                                                                                                                                                                                                                                                                                                                                                                                                                                                                                                                                                                                                                                                                                                                        |
| ost Time Injuries/Illnesses/Per OSHA 7.25 6.50 NOT MET 3.96 5.88 5.95 7.00 MET                                                                                                                                                                                                                                                                                                                                                                                                                                                                                                                                                                                                                                                                                                                                                                                                                                                                                                                                                                                                                                                                                                                                                                                                                                                                                                                                                                                                                                                                                                                                                                                                                                                                                                                                                                                                                                                                                                                                                                                                                                                 |
| DSHA-Recordable Injuries/Illnesses/Per OSHA 11.07 12.00 MET 8.07 8.34 10.84 12.65 MET                                                                                                                                                                                                                                                                                                                                                                                                                                                                                                                                                                                                                                                                                                                                                                                                                                                                                                                                                                                                                                                                                                                                                                                                                                                                                                                                                                                                                                                                                                                                                                                                                                                                                                                                                                                                                                                                                                                                                                                                                                          |
| Jnscheduled Door Ópenings/Million Car Miles         0.200         0.200         NOT MET         0.050         0.200         0.100         0.250         MET                                                                                                                                                                                                                                                                                                                                                                                                                                                                                                                                                                                                                                                                                                                                                                                                                                                                                                                                                                                                                                                                                                                                                                                                                                                                                                                                                                                                                                                                                                                                                                                                                                                                                                                                                                                                                                                                                                                                                                    |
| Rule Violations Sum mary/Million Car Miles 0.300 0.250 NOT MET 0.260 0.200 0.253 0.375 MET                                                                                                                                                                                                                                                                                                                                                                                                                                                                                                                                                                                                                                                                                                                                                                                                                                                                                                                                                                                                                                                                                                                                                                                                                                                                                                                                                                                                                                                                                                                                                                                                                                                                                                                                                                                                                                                                                                                                                                                                                                     |
|                                                                                                                                                                                                                                                                                                                                                                                                                                                                                                                                                                                                                                                                                                                                                                                                                                                                                                                                                                                                                                                                                                                                                                                                                                                                                                                                                                                                                                                                                                                                                                                                                                                                                                                                                                                                                                                                                                                                                                                                                                                                                                                                |
| lice                                                                                                                                                                                                                                                                                                                                                                                                                                                                                                                                                                                                                                                                                                                                                                                                                                                                                                                                                                                                                                                                                                                                                                                                                                                                                                                                                                                                                                                                                                                                                                                                                                                                                                                                                                                                                                                                                                                                                                                                                                                                                                                           |
| BART Police Presence 12.5% 11.9% MET 10.4% 10.5% 0.0% 0.0% N/A                                                                                                                                                                                                                                                                                                                                                                                                                                                                                                                                                                                                                                                                                                                                                                                                                                                                                                                                                                                                                                                                                                                                                                                                                                                                                                                                                                                                                                                                                                                                                                                                                                                                                                                                                                                                                                                                                                                                                                                                                                                                 |
| Quality of Life per million riders 77.02 N/A N/A 92.32 44.59 63.97 N/A N/A                                                                                                                                                                                                                                                                                                                                                                                                                                                                                                                                                                                                                                                                                                                                                                                                                                                                                                                                                                                                                                                                                                                                                                                                                                                                                                                                                                                                                                                                                                                                                                                                                                                                                                                                                                                                                                                                                                                                                                                                                                                     |
| Crimies Against Persons per million riders 4.03 2.00 NOT MET 4.55 3.87 4.36 2.00 NOT MET                                                                                                                                                                                                                                                                                                                                                                                                                                                                                                                                                                                                                                                                                                                                                                                                                                                                                                                                                                                                                                                                                                                                                                                                                                                                                                                                                                                                                                                                                                                                                                                                                                                                                                                                                                                                                                                                                                                                                                                                                                       |
| Auto Burglaries per 1,000 parking spaces 4.90 6.00 MET 6.07 5.88 5.04 7.00 MET                                                                                                                                                                                                                                                                                                                                                                                                                                                                                                                                                                                                                                                                                                                                                                                                                                                                                                                                                                                                                                                                                                                                                                                                                                                                                                                                                                                                                                                                                                                                                                                                                                                                                                                                                                                                                                                                                                                                                                                                                                                 |
| Auto Thefts per 1,000 parking spaces 1.30 2.25 MET 1.39 2.42 1.32 4.13 MET                                                                                                                                                                                                                                                                                                                                                                                                                                                                                                                                                                                                                                                                                                                                                                                                                                                                                                                                                                                                                                                                                                                                                                                                                                                                                                                                                                                                                                                                                                                                                                                                                                                                                                                                                                                                                                                                                                                                                                                                                                                     |
| Police Response Time per Emergency Incident (Minutes) 4.94 5.00 MET 5.08 4.36 5.12 5.00 NOT MET                                                                                                                                                                                                                                                                                                                                                                                                                                                                                                                                                                                                                                                                                                                                                                                                                                                                                                                                                                                                                                                                                                                                                                                                                                                                                                                                                                                                                                                                                                                                                                                                                                                                                                                                                                                                                                                                                                                                                                                                                                |
| Bike Theft's (Quarterly Total and YTD Quarterly Average) 76 100.00 MET 41 99 74 125.00 M투T                                                                                                                                                                                                                                                                                                                                                                                                                                                                                                                                                                                                                                                                                                                                                                                                                                                                                                                                                                                                                                                                                                                                                                                                                                                                                                                                                                                                                                                                                                                                                                                                                                                                                                                                                                                                                                                                                                                                                                                                                                     |
|                                                                                                                                                                                                                                                                                                                                                                                                                                                                                                                                                                                                                                                                                                                                                                                                                                                                                                                                                                                                                                                                                                                                                                                                                                                                                                                                                                                                                                                                                                                                                                                                                                                                                                                                                                                                                                                                                                                                                                                                                                                                                                                                |
| G⊟ND: Goal met Goal not met but within 5 <mark>% Goal not met by more than 5</mark> %                                                                                                                                                                                                                                                                                                                                                                                                                                                                                                                                                                                                                                                                                                                                                                                                                                                                                                                                                                                                                                                                                                                                                                                                                                                                                                                                                                                                                                                                                                                                                                                                                                                                                                                                                                                                                                                                                                                                                                                                                                          |