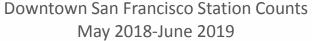

| 78.5%   | 77.3%   | 76.7%   | 77.8%   |



## Homelessness



- Scale:
- Excellent
- Good
- Only Fair
- Poor
- Rating=% Excellent and Good
- New Performance Indicator
- Building historical data
- Will establish goal for FY20

|                             | FY19 Q1 | FY19 Q2 | FY19 Q3 | FY19 Q4 |
|-----------------------------|---------|---------|---------|---------|
| How well BART is addressing |         |         |         |         |
| homelessness                | 23.7%   | 23.4%   | 22.8%   | 23.4%   |



### **Homeless Counts in the Station**



Counts are conducted at the four downtown SF stations on the second Tuesday of each month at three time periods (6:00am-8:00AM\*, 2:00pm-4:00pm and 8:00pm-10:00pm). The graph represents the totals for the three time periods.





<sup>\*</sup>Starting in Feb 2019, morning counts are conducted one hour later than before due to the change in station opening time



## **Fare Evasion**



#### Ratings guide:

Scale:

- Yes
- No
- I don't know

Rating = % Yes

- New Performance Indicator
- Building historical data
- Will establish goal for FY20

|                           | FY19 Q1     | FY19 Q2     | FY19 Q3     | FY19 Q4     |
|---------------------------|-------------|-------------|-------------|-------------|
| Rider saw someone not pay |             |             |             |             |
| their fare                | 18.1% (Yes) | 17.0% (Yes) | 20.2% (Yes) | 19.4% (Yes) |



# **Customer Complaints**



#### **Complaints Per 100,000 Customers**



- ✓ Total complaints increased by 543 (15.6%) from last q