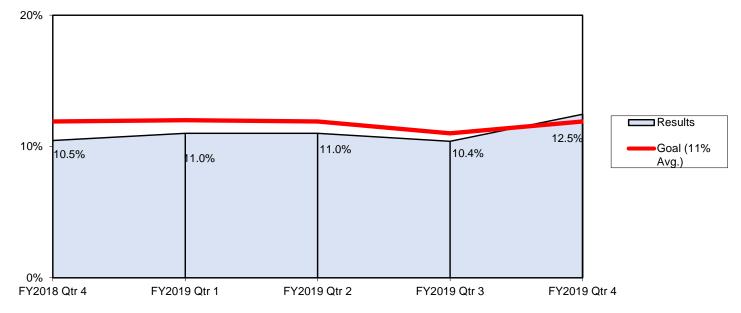

# Quarterly Service Performance Review Fourth Quarter, FY 2019 April - June, 2019

Engineering & Operations Committee August 22, 2019

| PERFORMANCE INDICATORS   CURRENT QUARTER   PRIOR QTR A CTUAL   STANDARD   CURRENT QUARTER   LAST THIS QTR   CURRENT QUARTER   LAST THIS QTR   CURRENT QUARTER   LAST YEAR   ACTUAL   STANDARD   STATUS   CURRENT QUARTER   CURRENT QUARTER   LAST YEAR   ACTUAL   STANDARD   STATUS   CURRENT QUARTER   CURRENT QUARTER   LAST YEAR   ACTUAL   STANDARD   STATUS   CURRENT QUARTER      |
|--------------------------------------------------------------------------------------------------------------------------------------------------------------------------------------------------------------------------------------------------------------------------------------------------------------------------------------------------------------------------------------------------------------------------------------------------------------------------------------------------------------------------------------------------------------------------------------------------------------------------------------------------------------------------------------------------------------------------------------------------------------------------------------------------------------------------------------------------------------------------------------------------------------------------------------------------------------------------------------------------------------------------------------------------------------------------------------------------------------------------------------------------------------------------------------------------------------------------------------------------------------------------------------------------------------------------------------------------------------------------------------------------------------------------------------------------------------------------------------------------------------------------------------------------------------------------------------------------------------------------------------------------------------------------------------------------------------------------------------------------------------------------------------------------------------------------------------------------------------------------------------------------------------------------------------------------------------------------------------------------------------------------------------------------------------------------------------------------------------------------------|
| VPDA TED 08/15/19   AC TUAL   STANDARD   STA TUS   QUARTER   LAST YEAR   AC TUAL   STANDARD   STA TUS   Verage Ridership - Weekday   426,697   423,385   MET   404,136   416,706   414,131   416,371   NOT MET   Verage Ridership - Weekday   426,697   423,385   MET   404,136   416,706   414,131   416,371   NOT MET   Verage Ridership - Weekday   91,49%   94,00%   NOT MET   90,84%   93,29%   91,72%   94,00%   NOT MET   Verage Ridership - Weekday   94,00%   NOT MET   Verage Ridership - Weekday   94,00%   Ver   |
| A   A   B   A   B   B   B   B   B   B                                                                                                                                                                                                                                                                                                                                                                                                                                                                                                                                                                                                                                                                                                                                                                                                                                                                                                                                                                                                                                                                                                                                                                                                                                                                                                                                                                                                                                                                                                                                                                                                                                                                                                                                                                                                                                                                                                                                                                                                                                                                                          |
| Station   Stat   |
| Peak   91.49%   94.00%   NOT MET   90.84%   93.29%   91.72%   94.00%   NOT MET   91.97%   94.18%   92.72%   94.00%   NOT MET   96.84%   93.29%   97.21%   94.00%   NOT MET   96.84%   90.28%   87.21%   N/A   N/   |
| Daily   92.05%   94.00%   NOT MET   91.97%   94.18%   92.72%   94.00%   NOT MET   91.97%   94.18%   92.72%   94.00%   NOT MET   91.97%   94.18%   92.72%   94.00%   NOT MET   96.27%   94.00%   NOT MET   96.28%   97.27%   97.27%   97.50%   NOT MET   96.15%   95.95%   94.35%   97.50%   NOT MET   96.15%   95.95%   94.35%   97.50%   NOT MET   96.22%   97.50%   NOT ME   |
| ains on Time Peak  85.75% N/A N/A 84.79% 90.28% 87.21% N/A N/A N/A  Daily  87.72% 91.00% NOT MET 88.73% 91.20% 89.45% 91.00% NOT MET  AM Peak  97.27% 97.50% NOT MET 96.15% 95.95% 94.35% 97.50% NOT MET PM Peak  10                                                                                                                                                                                                                                                                                                                                                                                                                                                                                                                                                                                                                                                                                                                                                                                                                                                                                                                                                                                                                                                                                                                                                                                                                                                                                                                                                                                                                                                                                                                                                                                                                                                                                                                                                                                                                                                                                                           |
| Peak                                                                                                                                                                                                                                                                                                                                                                                                                                                                                                                                                                                                                                                                                                                                                                                                                                                                                                                                                                                                                                                                                                                                                                                                                                                                                                                                                                                                                                                                                                                                                                                                                                                                                                                                                                                                                                                                                                                                                                                                                                                                                                                           |
| Station   Stat   |
| Pack Period Transbay Car Throughput         97.27%         97.50%         NOT MET         96.15%         95.95%         94.35%         97.50%         NOT MET           PM Peak         98.29%         97.50%         MET         98.37%         96.60%         96.22%         97.50%         NOT MET           Ar A vailability at 4 AM (0400)         644         631         MET         625         589         618         613         MET           ean Time Between Service Delays         5,138         4,000         MET         4,756         4,663         4,931         4,000         MET           evators in Service         98.60%         98.00%         MET         97.97%         98.40%         98.71%         98.00%         MET                                                                                                                                                                                                                                                                                                                                                                                                                                                                                                                                                                                                                                                                                                                                                                                                                                                                                                                                                                                                                                                                                                                                                                                                                                                                                                                                                                           |
| AM Peak 97.27% 97.50% NOT MET 96.15% 95.95% 94.35% 97.50% NOT MET PM Peak 98.29% 97.50% MET 98.37% 96.60% 96.22% 97.50% NOT MET 98.37% 96.60% 96.22% 97.50% NOT MET PM Peak 14 AM (0400) 644 631 MET 625 589 618 613 MET 625 625 638 618 613 MET 625 638 638 638 638 638 638 638 638 638 638                                                                                                                                                                                                                                                                                                                                                                                                                                                                                                                                                                                                                                                                                                                                                                                                                                                                                                                                                                                                                                                                                                                                                                                                                                                                                                                                                                                                                                                                                                                           |
| AM Peak 97.27% 97.50% NOT MET 96.15% 95.95% 94.35% 97.50% NOT MET PM Peak 98.29% 97.50% MET 98.37% 96.60% 96.22% 97.50% NOT MET 98.37% 96.60% 96.22% 97.50% NOT MET PM Peak 14 AM (0400) 644 631 MET 625 589 618 613 MET 625 625 638 618 613 MET 625 638 638 638 638 638 638 638 638 638 638                                                                                                                                                                                                                                                                                                                                                                                                                                                                                                                                                                                                                                                                                                                                                                                                                                                                                                                                                                                                                                                                                                                                                                                                                                                                                                                                                                                                                                                                                                                           |
| PM Peak 98.29% 97.50% MET 98.37% 96.60% 96.22% 97.50% NOT MET 98.37% 96.60% 96.22% 97.50% 96.20% 97.50% 96.20% 97.50% 96.20% 97.50% 97.50% 97.50% 97.50% 97.50% 97.50% 97.50% 97.50% 97.50% 97.50% 97.50% 97.50% 97.50% 97.50% 97.50% 97.50% 97.50% 97.50% 97.50% 97.50% 97.50% 97.50% 97.50% 97.50% 97.50% 97.50% 97.50% 97.50% 97.50% 97.50% 97.50% 97.50% 97.50% 97.50% 97.50% 97.50% 97.50% 97.50% 97.50% 97.50% 97.50% 97.50% 97.50% 97.50% 97.50% 97.50% 97.50% 97.50% 9 |
| ean Time Between Service Delays         5,138         4,000         MET         4,756         4,663         4,931         4,000         MET           evators in Service         98.60%         98.00%         MET         97.97%         98.40%         98.71%         98.00%         MET                                                                                                                                                                                                                                                                                                                                                                                                                                                                                                                                                                                                                                                                                                                                                                                                                                                                                                                                                                                                                                                                                                                                                                                                                                                                                                                                                                                                                                                                                                                                                                                                                                                                                                                                                                                                                                     |
| ean Time Between Service Delays         5,138         4,000         MET         4,756         4,663         4,931         4,000         MET           evators in Service         98.60%         98.00%         MET         97.97%         98.40%         98.71%         98.00%         MET                                                                                                                                                                                                                                                                                                                                                                                                                                                                                                                                                                                                                                                                                                                                                                                                                                                                                                                                                                                                                                                                                                                                                                                                                                                                                                                                                                                                                                                                                                                                                                                                                                                                                                                                                                                                                                     |
| evators in Service                                                                                                                                                                                                                                                                                                                                                                                                                                                                                                                                                                                                                                                                                                                                                                                                                                                                                                                                                                                                                                                                                                                                                                                                                                                                                                                                                                                                                                                                                                                                                                                                                                                                                                                                                                                                                                                                                                                                                                                                                                                                                                             |
|                                                                                                                                                                                                                                                                                                                                                                                                                                                                                                                                                                                                                                                                                                                                                                                                                                                                                                                                                                                                                                                                                                                                                                                                                                                                                                                                                                                                                                                                                                                                                                                                                                                                                                                                                                                                                                                                                                                                                                                                                                                                                                                                |
|                                                                                                                                                                                                                                                                                                                                                                                                                                                                                                                                                                                                                                                                                                                                                                                                                                                                                                                                                                                                                                                                                                                                                                                                                                                                                                                                                                                                                                                                                                                                                                                                                                                                                                                                                                                                                                                                                                                                                                                                                                                                                                                                |
| Garage 97.67% 97.00% MET 96.10% 98.03% 96.99% 97.00% NOT MET                                                                                                                                                                                                                                                                                                                                                                                                                                                                                                                                                                                                                                                                                                                                                                                                                                                                                                                                                                                                                                                                                                                                                                                                                                                                                                                                                                                                                                                                                                                                                                                                                                                                                                                                                                                                                                                                                                                                                                                                                                                                   |
| calators in Service                                                                                                                                                                                                                                                                                                                                                                                                                                                                                                                                                                                                                                                                                                                                                                                                                                                                                                                                                                                                                                                                                                                                                                                                                                                                                                                                                                                                                                                                                                                                                                                                                                                                                                                                                                                                                                                                                                                                                                                                                                                                                                            |
| Street 94.43% 93.00% MET 90.03% 86.70% 91.99% 93.00% NOT MET                                                                                                                                                                                                                                                                                                                                                                                                                                                                                                                                                                                                                                                                                                                                                                                                                                                                                                                                                                                                                                                                                                                                                                                                                                                                                                                                                                                                                                                                                                                                                                                                                                                                                                                                                                                                                                                                                                                                                                                                                                                                   |
| Platform 96.93% 96.00% MET 96.73% 95.33% 97.03% 96.00% MET                                                                                                                                                                                                                                                                                                                                                                                                                                                                                                                                                                                                                                                                                                                                                                                                                                                                                                                                                                                                                                                                                                                                                                                                                                                                                                                                                                                                                                                                                                                                                                                                                                                                                                                                                                                                                                                                                                                                                                                                                                                                     |
| tom atic Fare Collection                                                                                                                                                                                                                                                                                                                                                                                                                                                                                                                                                                                                                                                                                                                                                                                                                                                                                                                                                                                                                                                                                                                                                                                                                                                                                                                                                                                                                                                                                                                                                                                                                                                                                                                                                                                                                                                                                                                                                                                                                                                                                                       |
| 3ates 99.38% 99.00% MET 99.57% 99.57% 99.52% 99.00% MET                                                                                                                                                                                                                                                                                                                                                                                                                                                                                                                                                                                                                                                                                                                                                                                                                                                                                                                                                                                                                                                                                                                                                                                                                                                                                                                                                                                                                                                                                                                                                                                                                                                                                                                                                                                                                                                                                                                                                                                                                                                                        |
| /endors 98.72% 95.00% MET 98.67% 98.22% 98.71% 95.00% MET                                                                                                                                                                                                                                                                                                                                                                                                                                                                                                                                                                                                                                                                                                                                                                                                                                                                                                                                                                                                                                                                                                                                                                                                                                                                                                                                                                                                                                                                                                                                                                                                                                                                                                                                                                                                                                                                                                                                                                                                                                                                      |
| ayside Train Control System 1.73 1.00 NOT MET 0.68 0.78 0.96 1.00 MET                                                                                                                                                                                                                                                                                                                                                                                                                                                                                                                                                                                                                                                                                                                                                                                                                                                                                                                                                                                                                                                                                                                                                                                                                                                                                                                                                                                                                                                                                                                                                                                                                                                                                                                                                                                                                                                                                                                                                                                                                                                          |
| om puter Control System 0.16 0.08 NOT MET 0.243 0.027 0.198 0.08 NOT MET                                                                                                                                                                                                                                                                                                                                                                                                                                                                                                                                                                                                                                                                                                                                                                                                                                                                                                                                                                                                                                                                                                                                                                                                                                                                                                                                                                                                                                                                                                                                                                                                                                                                                                                                                                                                                                                                                                                                                                                                                                                       |
| action Power 0.23 0.20 NOT MET 0.10 0.06 0.21 0.20 NOT MET                                                                                                                                                                                                                                                                                                                                                                                                                                                                                                                                                                                                                                                                                                                                                                                                                                                                                                                                                                                                                                                                                                                                                                                                                                                                                                                                                                                                                                                                                                                                                                                                                                                                                                                                                                                                                                                                                                                                                                                                                                                                     |
| ack 0.27 0.30 MET 0.08 0.01 0.14 0.30 MET                                                                                                                                                                                                                                                                                                                                                                                                                                                                                                                                                                                                                                                                                                                                                                                                                                                                                                                                                                                                                                                                                                                                                                                                                                                                                                                                                                                                                                                                                                                                                                                                                                                                                                                                                                                                                                                                                                                                                                                                                                                                                      |
| ans portation 0.58 0.50 NOT MET 0.41 0.54 0.51 0.50 NOT MET                                                                                                                                                                                                                                                                                                                                                                                                                                                                                                                                                                                                                                                                                                                                                                                                                                                                                                                                                                                                                                                                                                                                                                                                                                                                                                                                                                                                                                                                                                                                                                                                                                                                                                                                                                                                                                                                                                                                                                                                                                                                    |
| vironment Outside Stations 0.00 N/A N/A 0.00 0.00 0.00 N/A N/A                                                                                                                                                                                                                                                                                                                                                                                                                                                                                                                                                                                                                                                                                                                                                                                                                                                                                                                                                                                                                                                                                                                                                                                                                                                                                                                                                                                                                                                                                                                                                                                                                                                                                                                                                                                                                                                                                                                                                                                                                                                                 |
| vironment Inside Stations 0.00 N/A N/A 0.00 0.00 0.00 N/A N/A                                                                                                                                                                                                                                                                                                                                                                                                                                                                                                                                                                                                                                                                                                                                                                                                                                                                                                                                                                                                                                                                                                                                                                                                                                                                                                                                                                                                                                                                                                                                                                                                                                                                                                                                                                                                                                                                                                                                                                                                                                                                  |
| ation Vandalism 0.00% N/A N/A 0.00% 0.00% N/A N/A N/A                                                                                                                                                                                                                                                                                                                                                                                                                                                                                                                                                                                                                                                                                                                                                                                                                                                                                                                                                                                                                                                                                                                                                                                                                                                                                                                                                                                                                                                                                                                                                                                                                                                                                                                                                                                                                                                                                                                                                                                                                                                                          |
| ation Services 0.00 N/A N/A 0.00 0.00 0.00 N/A N/A N/A                                                                                                                                                                                                                                                                                                                                                                                                                                                                                                                                                                                                                                                                                                                                                                                                                                                                                                                                                                                                                                                                                                                                                                                                                                                                                                                                                                                                                                                                                                                                                                                                                                                                                                                                                                                                                                                                                                                                                                                                                                                                         |
| ain P.A. Announcements 0.00 N/A N/A 0.00 0.00 0.00 N/A N/A                                                                                                                                                                                                                                                                                                                                                                                                                                                                                                                                                                                                                                                                                                                                                                                                                                                                                                                                                                                                                                                                                                                                                                                                                                                                                                                                                                                                                                                                                                                                                                                                                                                                                                                                                                                                                                                                                                                                                                                                                                                                     |
| ain Exterior Appearance 0.00 N/A N/A 0.00 0.00 0.00 N/A N/A                                                                                                                                                                                                                                                                                                                                                                                                                                                                                                                                                                                                                                                                                                                                                                                                                                                                                                                                                                                                                                                                                                                                                                                                                                                                                                                                                                                                                                                                                                                                                                                                                                                                                                                                                                                                                                                                                                                                                                                                                                                                    |
| ain Interior Appearance 0.00% N/A N/A 0.00% 0.00% N/A N/A N/A                                                                                                                                                                                                                                                                                                                                                                                                                                                                                                                                                                                                                                                                                                                                                                                                                                                                                                                                                                                                                                                                                                                                                                                                                                                                                                                                                                                                                                                                                                                                                                                                                                                                                                                                                                                                                                                                                                                                                                                                                                                                  |
| ain Tem perature 0.00% N/A N/A 0.00% 0.00% N/A N/A N/A                                                                                                                                                                                                                                                                                                                                                                                                                                                                                                                                                                                                                                                                                                                                                                                                                                                                                                                                                                                                                                                                                                                                                                                                                                                                                                                                                                                                                                                                                                                                                                                                                                                                                                                                                                                                                                                                                                                                                                                                                                                                         |
| sstom er Com plaints                                                                                                                                                                                                                                                                                                                                                                                                                                                                                                                                                                                                                                                                                                                                                                                                                                                                                                                                                                                                                                                                                                                                                                                                                                                                                                                                                                                                                                                                                                                                                                                                                                                                                                                                                                                                                                                                                                                                                                                                                                                                                                           |
| Complaints per 100,000 Passenger Trips 13.14 5.07 NOT MET 12.17 7.80 11.42 5.07 NOT MET                                                                                                                                                                                                                                                                                                                                                                                                                                                                                                                                                                                                                                                                                                                                                                                                                                                                                                                                                                                                                                                                                                                                                                                                                                                                                                                                                                                                                                                                                                                                                                                                                                                                                                                                                                                                                                                                                                                                                                                                                                        |
| 5.5 No. 112                                                                                                                                                                                                                                                                                                                                                                                                                                                                                                                                                                                                                                                                                                                                                                                                                                                                                                                                                                                                                                                                                                                                                                                                                                                                                                                                                                                                                                                                                                                                                                                                                                                                                                                                                                                                                                                                                                                                                                                                                                                                                                                    |
| fety                                                                                                                                                                                                                                                                                                                                                                                                                                                                                                                                                                                                                                                                                                                                                                                                                                                                                                                                                                                                                                                                                                                                                                                                                                                                                                                                                                                                                                                                                                                                                                                                                                                                                                                                                                                                                                                                                                                                                                                                                                                                                                                           |
| Station Incidents/Million Patrons 1.16 2.00 MET 2.19 1.20 1.59 3.75 MET                                                                                                                                                                                                                                                                                                                                                                                                                                                                                                                                                                                                                                                                                                                                                                                                                                                                                                                                                                                                                                                                                                                                                                                                                                                                                                                                                                                                                                                                                                                                                                                                                                                                                                                                                                                                                                                                                                                                                                                                                                                        |
| /ehicle Incidents/Million Patrons 0.46 0.60 MET 0.63 0.36 0.47 0.95 MET                                                                                                                                                                                                                                                                                                                                                                                                                                                                                                                                                                                                                                                                                                                                                                                                                                                                                                                                                                                                                                                                                                                                                                                                                                                                                                                                                                                                                                                                                                                                                                                                                                                                                                                                                                                                                                                                                                                                                                                                                                                        |
| ost Time Injuries/Illnesses/Per OSHA 7.25 6.50 NOT MET 3.96 5.88 5.95 7.00 MET                                                                                                                                                                                                                                                                                                                                                                                                                                                                                                                                                                                                                                                                                                                                                                                                                                                                                                                                                                                                                                                                                                                                                                                                                                                                                                                                                                                                                                                                                                                                                                                                                                                                                                                                                                                                                                                                                                                                                                                                                                                 |
| DSHA-Recordable Injuries/Illnesses/Per OSHA 11.07 12.00 MET 8.07 8.34 10.84 12.65 MET                                                                                                                                                                                                                                                                                                                                                                                                                                                                                                                                                                                                                                                                                                                                                                                                                                                                                                                                                                                                                                                                                                                                                                                                                                                                                                                                                                                                                                                                                                                                                                                                                                                                                                                                                                                                                                                                                                                                                                                                                                          |
| Jnscheduled Door Ópenings/Million Car Miles         0.200         0.200         NOT MET         0.050         0.200         0.100         0.250         MET                                                                                                                                                                                                                                                                                                                                                                                                                                                                                                                                                                                                                                                                                                                                                                                                                                                                                                                                                                                                                                                                                                                                                                                                                                                                                                                                                                                                                                                                                                                                                                                                                                                                                                                                                                                                                                                                                                                                                                    |
| Rule Violations Sum mary/Million Car Miles 0.300 0.250 NOT MET 0.260 0.200 0.253 0.375 MET                                                                                                                                                                                                                                                                                                                                                                                                                                                                                                                                                                                                                                                                                                                                                                                                                                                                                                                                                                                                                                                                                                                                                                                                                                                                                                                                                                                                                                                                                                                                                                                                                                                                                                                                                                                                                                                                                                                                                                                                                                     |
|                                                                                                                                                                                                                                                                                                                                                                                                                                                                                                                                                                                                                                                                                                                                                                                                                                                                                                                                                                                                                                                                                                                                                                                                                                                                                                                                                                                                                                                                                                                                                                                                                                                                                                                                                                                                                                                                                                                                                                                                                                                                                                                                |
| lice                                                                                                                                                                                                                                                                                                                                                                                                                                                                                                                                                                                                                                                                                                                                                                                                                                                                                                                                                                                                                                                                                                                                                                                                                                                                                                                                                                                                                                                                                                                                                                                                                                                                                                                                                                                                                                                                                                                                                                                                                                                                                                                           |
| BART Police Presence 12.5% 11.9% MET 10.4% 10.5% 0.0% 0.0% N/A                                                                                                                                                                                                                                                                                                                                                                                                                                                                                                                                                                                                                                                                                                                                                                                                                                                                                                                                                                                                                                                                                                                                                                                                                                                                                                                                                                                                                                                                                                                                                                                                                                                                                                                                                                                                                                                                                                                                                                                                                                                                 |
| Quality of Life per million riders 77.02 N/A N/A 92.32 44.59 63.97 N/A N/A                                                                                                                                                                                                                                                                                                                                                                                                                                                                                                                                                                                                                                                                                                                                                                                                                                                                                                                                                                                                                                                                                                                                                                                                                                                                                                                                                                                                                                                                                                                                                                                                                                                                                                                                                                                                                                                                                                                                                                                                                                                     |
| Crimies Against Persons per million riders 4.03 2.00 NOT MET 4.55 3.87 4.36 2.00 NOT MET                                                                                                                                                                                                                                                                                                                                                                                                                                                                                                                                                                                                                                                                                                                                                                                                                                                                                                                                                                                                                                                                                                                                                                                                                                                                                                                                                                                                                                                                                                                                                                                                                                                                                                                                                                                                                                                                                                                                                                                                                                       |
| Auto Burglaries per 1,000 parking spaces 4.90 6.00 MET 6.07 5.88 5.04 7.00 MET                                                                                                                                                                                                                                                                                                                                                                                                                                                                                                                                                                                                                                                                                                                                                                                                                                                                                                                                                                                                                                                                                                                                                                                                                                                                                                                                                                                                                                                                                                                                                                                                                                                                                                                                                                                                                                                                                                                                                                                                                                                 |
| Auto Thefts per 1,000 parking spaces 1.30 2.25 MET 1.39 2.42 1.32 4.13 MET                                                                                                                                                                                                                                                                                                                                                                                                                                                                                                                                                                                                                                                                                                                                                                                                                                                                                                                                                                                                                                                                                                                                                                                                                                                                                                                                                                                                                                                                                                                                                                                                                                                                                                                                                                                                                                                                                                                                                                                                                                                     |
| Police Response Time per Emergency Incident (Minutes) 4.94 5.00 MET 5.08 4.36 5.12 5.00 NOT MET                                                                                                                                                                                                                                                                                                                                                                                                                                                                                                                                                                                                                                                                                                                                                                                                                                                                                                                                                                                                                                                                                                                                                                                                                                                                                                                                                                                                                                                                                                                                                                                                                                                                                                                                                                                                                                                                                                                                                                                                                                |
| Bike Theft's (Quarterly Total and YTD Quarterly Average) 76 100.00 MET 41 99 74 125.00 M투T                                                                                                                                                                                                                                                                                                                                                                                                                                                                                                                                                                                                                                                                                                                                                                                                                                                                                                                                                                                                                                                                                                                                                                                                                                                                                                                                                                                                                                                                                                                                                                                                                                                                                                                                                                                                                                                                                                                                                                                                                                     |
|                                                                                                                                                                                                                                                                                                                                                                                                                                                                                                                                                                                                                                                                                                                                                                                                                                                                                                                                                                                                                                                                                                                                                                                                                                                                                                                                                                                                                                                                                                                                                                                                                                                                                                                                                                                                                                                                                                                                                                                                                                                                                                                                |
| G⊟ND: Goal met Goal not met but within 5 <mark>% Goal not met by more than 5</mark> %                                                                                                                                                                                                                                                                                                                                                                                                                                                                                                                                                                                                                                                                                                                                                                                                                                                                                                                                                                                                                                                                                                                                                                                                                                                                                                                                                                                                                                                                                                                                                                                                                                                                                                                                                                                                                                                                                                                                                                                                                                          |