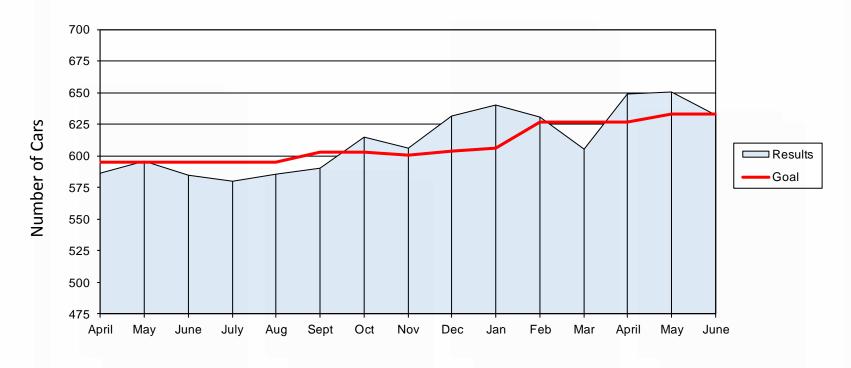

# Quarterly Service Performance Review Fourth Quarter, FY 2019 April - June, 2019

Engineering & Operations Committee August 22, 2019

| PERFORMANCE INDICATORS   CURRENT QUARTER   PRIOR QTR A CTUAL   STANDARD   CURRENT QUARTER   LAST THIS QTR   CURRENT QUARTER   LAST THIS QTR   CURRENT QUARTER   LAST YEAR   ACTUAL   STANDARD   STATUS   CURRENT QUARTER   CURRENT QUARTER   LAST YEAR   ACTUAL   STANDARD   STATUS   CURRENT QUARTER   CURRENT QUARTER   LAST YEAR   ACTUAL   STANDARD   STATUS   CURRENT QUARTER      |
|--------------------------------------------------------------------------------------------------------------------------------------------------------------------------------------------------------------------------------------------------------------------------------------------------------------------------------------------------------------------------------------------------------------------------------------------------------------------------------------------------------------------------------------------------------------------------------------------------------------------------------------------------------------------------------------------------------------------------------------------------------------------------------------------------------------------------------------------------------------------------------------------------------------------------------------------------------------------------------------------------------------------------------------------------------------------------------------------------------------------------------------------------------------------------------------------------------------------------------------------------------------------------------------------------------------------------------------------------------------------------------------------------------------------------------------------------------------------------------------------------------------------------------------------------------------------------------------------------------------------------------------------------------------------------------------------------------------------------------------------------------------------------------------------------------------------------------------------------------------------------------------------------------------------------------------------------------------------------------------------------------------------------------------------------------------------------------------------------------------------------------|
| VPDA TED 08/15/19   AC TUAL   STANDARD   STA TUS   QUARTER   LAST YEAR   AC TUAL   STANDARD   STA TUS   Verage Ridership - Weekday   426,697   423,385   MET   404,136   416,706   414,131   416,371   NOT MET   Verage Ridership - Weekday   426,697   423,385   MET   404,136   416,706   414,131   416,371   NOT MET   Verage Ridership - Weekday   91,49%   94,00%   NOT MET   90,84%   93,29%   91,72%   94,00%   NOT MET   Verage Ridership - Weekday   94,00%   NOT MET   Verage Ridership - Weekday   94,00%   Ver   |
| A   A   B   A   B   B   B   B   B   B                                                                                                                                                                                                                                                                                                                                                                                                                                                                                                                                                                                                                                                                                                                                                                                                                                                                                                                                                                                                                                                                                                                                                                                                                                                                                                                                                                                                                                                                                                                                                                                                                                                                                                                                                                                                                                                                                                                                                                                                                                                                                          |
| Station   Stat   |
| Peak   91.49%   94.00%   NOT MET   90.84%   93.29%   91.72%   94.00%   NOT MET   91.97%   94.18%   92.72%   94.00%   NOT MET   96.84%   93.29%   97.21%   94.00%   NOT MET   96.84%   90.28%   87.21%   N/A   N/   |
| Daily   92.05%   94.00%   NOT MET   91.97%   94.18%   92.72%   94.00%   NOT MET   91.97%   94.18%   92.72%   94.00%   NOT MET   91.97%   94.18%   92.72%   94.00%   NOT MET   96.27%   94.00%   NOT MET   96.28%   97.27%   97.27%   97.50%   NOT MET   96.15%   95.95%   94.35%   97.50%   NOT MET   96.15%   95.95%   94.35%   97.50%   NOT MET   96.22%   97.50%   NOT ME   |
| ains on Time Peak  85.75% N/A N/A 84.79% 90.28% 87.21% N/A N/A N/A  Daily  87.72% 91.00% NOT MET 88.73% 91.20% 89.45% 91.00% NOT MET  AM Peak  97.27% 97.50% NOT MET 96.15% 95.95% 94.35% 97.50% NOT MET PM Peak  10                                                                                                                                                                                                                                                                                                                                                                                                                                                                                                                                                                                                                                                                                                                                                                                                                                                                                                                                                                                                                                                                                                                                                                                                                                                                                                                                                                                                                                                                                                                                                                                                                                                                                                                                                                                                                                                                                                           |
| Peak                                                                                                                                                                                                                                                                                                                                                                                                                                                                                                                                                                                                                                                                                                                                                                                                                                                                                                                                                                                                                                                                                                                                                                                                                                                                                                                                                                                                                                                                                                                                                                                                                                                                                                                                                                                                                                                                                                                                                                                                                                                                                                                           |
| Station   Stat   |
| Pack Period Transbay Car Throughput         97.27%         97.50%         NOT MET         96.15%         95.95%         94.35%         97.50%         NOT MET           PM Peak         98.29%         97.50%         MET         98.37%         96.60%         96.22%         97.50%         NOT MET           Ar A vailability at 4 AM (0400)         644         631         MET         625         589         618         613         MET           ean Time Between Service Delays         5,138         4,000         MET         4,756         4,663         4,931         4,000         MET           evators in Service         98.60%         98.00%         MET         97.97%         98.40%         98.71%         98.00%         MET                                                                                                                                                                                                                                                                                                                                                                                                                                                                                                                                                                                                                                                                                                                                                                                                                                                                                                                                                                                                                                                                                                                                                                                                                                                                                                                                                                           |
| AM Peak 97.27% 97.50% NOT MET 96.15% 95.95% 94.35% 97.50% NOT MET PM Peak 98.29% 97.50% MET 98.37% 96.60% 96.22% 97.50% NOT MET 98.37% 96.60% 96.22% 97.50% NOT MET PM Peak 14 AM (0400) 644 631 MET 625 589 618 613 MET 625 625 638 618 613 MET 625 638 638 638 638 638 638 638 638 638 638                                                                                                                                                                                                                                                                                                                                                                                                                                                                                                                                                                                                                                                                                                                                                                                                                                                                                                                                                                                                                                                                                                                                                                                                                                                                                                                                                                                                                                                                                                                           |
| AM Peak 97.27% 97.50% NOT MET 96.15% 95.95% 94.35% 97.50% NOT MET PM Peak 98.29% 97.50% MET 98.37% 96.60% 96.22% 97.50% NOT MET 98.37% 96.60% 96.22% 97.50% NOT MET PM Peak 14 AM (0400) 644 631 MET 625 589 618 613 MET 625 625 638 618 613 MET 625 638 638 638 638 638 638 638 638 638 638                                                                                                                                                                                                                                                                                                                                                                                                                                                                                                                                                                                                                                                                                                                                                                                                                                                                                                                                                                                                                                                                                                                                                                                                                                                                                                                                                                                                                                                                                                                           |
| PM Peak 98.29% 97.50% MET 98.37% 96.60% 96.22% 97.50% NOT MET 98.37% 96.60% 96.22% 97.50% 96.20% 97.50% 96.20% 97.50% 96.20% 97.50% 97.50% 97.50% 97.50% 97.50% 97.50% 97.50% 97.50% 97.50% 97.50% 97.50% 97.50% 97.50% 97.50% 97.50% 97.50% 97.50% 97.50% 97.50% 97.50% 97.50% 97.50% 97.50% 97.50% 97.50% 97.50% 97.50% 97.50% 97.50% 97.50% 97.50% 97.50% 97.50% 97.50% 97.50% 97.50% 97.50% 97.50% 97.50% 97.50% 97.50% 97.50% 97.50% 97.50% 97.50% 97.50% 97.50% 97.50% 9 |
| ean Time Between Service Delays         5,138         4,000         MET         4,756         4,663         4,931         4,000         MET           evators in Service         98.60%         98.00%         MET         97.97%         98.40%         98.71%         98.00%         MET                                                                                                                                                                                                                                                                                                                                                                                                                                                                                                                                                                                                                                                                                                                                                                                                                                                                                                                                                                                                                                                                                                                                                                                                                                                                                                                                                                                                                                                                                                                                                                                                                                                                                                                                                                                                                                     |
| ean Time Between Service Delays         5,138         4,000         MET         4,756         4,663         4,931         4,000         MET           evators in Service         98.60%         98.00%         MET         97.97%         98.40%         98.71%         98.00%         MET                                                                                                                                                                                                                                                                                                                                                                                                                                                                                                                                                                                                                                                                                                                                                                                                                                                                                                                                                                                                                                                                                                                                                                                                                                                                                                                                                                                                                                                                                                                                                                                                                                                                                                                                                                                                                                     |
| evators in Service                                                                                                                                                                                                                                                                                                                                                                                                                                                                                                                                                                                                                                                                                                                                                                                                                                                                                                                                                                                                                                                                                                                                                                                                                                                                                                                                                                                                                                                                                                                                                                                                                                                                                                                                                                                                                                                                                                                                                                                                                                                                                                             |
|                                                                                                                                                                                                                                                                                                                                                                                                                                                                                                                                                                                                                                                                                                                                                                                                                                                                                                                                                                                                                                                                                                                                                                                                                                                                                                                                                                                                                                                                                                                                                                                                                                                                                                                                                                                                                                                                                                                                                                                                                                                                                                                                |
|                                                                                                                                                                                                                                                                                                                                                                                                                                                                                                                                                                                                                                                                                                                                                                                                                                                                                                                                                                                                                                                                                                                                                                                                                                                                                                                                                                                                                                                                                                                                                                                                                                                                                                                                                                                                                                                                                                                                                                                                                                                                                                                                |
| Garage 97.67% 97.00% MET 96.10% 98.03% 96.99% 97.00% NOT MET                                                                                                                                                                                                                                                                                                                                                                                                                                                                                                                                                                                                                                                                                                                                                                                                                                                                                                                                                                                                                                                                                                                                                                                                                                                                                                                                                                                                                                                                                                                                                                                                                                                                                                                                                                                                                                                                                                                                                                                                                                                                   |
| calators in Service                                                                                                                                                                                                                                                                                                                                                                                                                                                                                                                                                                                                                                                                                                                                                                                                                                                                                                                                                                                                                                                                                                                                                                                                                                                                                                                                                                                                                                                                                                                                                                                                                                                                                                                                                                                                                                                                                                                                                                                                                                                                                                            |
| Street 94.43% 93.00% MET 90.03% 86.70% 91.99% 93.00% NOT MET                                                                                                                                                                                                                                                                                                                                                                                                                                                                                                                                                                                                                                                                                                                                                                                                                                                                                                                                                                                                                                                                                                                                                                                                                                                                                                                                                                                                                                                                                                                                                                                                                                                                                                                                                                                                                                                                                                                                                                                                                                                                   |
| Platform 96.93% 96.00% MET 96.73% 95.33% 97.03% 96.00% MET                                                                                                                                                                                                                                                                                                                                                                                                                                                                                                                                                                                                                                                                                                                                                                                                                                                                                                                                                                                                                                                                                                                                                                                                                                                                                                                                                                                                                                                                                                                                                                                                                                                                                                                                                                                                                                                                                                                                                                                                                                                                     |
| tom atic Fare Collection                                                                                                                                                                                                                                                                                                                                                                                                                                                                                                                                                                                                                                                                                                                                                                                                                                                                                                                                                                                                                                                                                                                                                                                                                                                                                                                                                                                                                                                                                                                                                                                                                                                                                                                                                                                                                                                                                                                                                                                                                                                                                                       |
| 3ates 99.38% 99.00% MET 99.57% 99.57% 99.52% 99.00% MET                                                                                                                                                                                                                                                                                                                                                                                                                                                                                                                                                                                                                                                                                                                                                                                                                                                                                                                                                                                                                                                                                                                                                                                                                                                                                                                                                                                                                                                                                                                                                                                                                                                                                                                                                                                                                                                                                                                                                                                                                                                                        |
| /endors 98.72% 95.00% MET 98.67% 98.22% 98.71% 95.00% MET                                                                                                                                                                                                                                                                                                                                                                                                                                                                                                                                                                                                                                                                                                                                                                                                                                                                                                                                                                                                                                                                                                                                                                                                                                                                                                                                                                                                                                                                                                                                                                                                                                                                                                                                                                                                                                                                                                                                                                                                                                                                      |
| ayside Train Control System 1.73 1.00 NOT MET 0.68 0.78 0.96 1.00 MET                                                                                                                                                                                                                                                                                                                                                                                                                                                                                                                                                                                                                                                                                                                                                                                                                                                                                                                                                                                                                                                                                                                                                                                                                                                                                                                                                                                                                                                                                                                                                                                                                                                                                                                                                                                                                                                                                                                                                                                                                                                          |
| om puter Control System 0.16 0.08 NOT MET 0.243 0.027 0.198 0.08 NOT MET                                                                                                                                                                                                                                                                                                                                                                                                                                                                                                                                                                                                                                                                                                                                                                                                                                                                                                                                                                                                                                                                                                                                                                                                                                                                                                                                                                                                                                                                                                                                                                                                                                                                                                                                                                                                                                                                                                                                                                                                                                                       |
| action Power 0.23 0.20 NOT MET 0.10 0.06 0.21 0.20 NOT MET                                                                                                                                                                                                                                                                                                                                                                                                                                                                                                                                                                                                                                                                                                                                                                                                                                                                                                                                                                                                                                                                                                                                                                                                                                                                                                                                                                                                                                                                                                                                                                                                                                                                                                                                                                                                                                                                                                                                                                                                                                                                     |
| ack 0.27 0.30 MET 0.08 0.01 0.14 0.30 MET                                                                                                                                                                                                                                                                                                                                                                                                                                                                                                                                                                                                                                                                                                                                                                                                                                                                                                                                                                                                                                                                                                                                                                                                                                                                                                                                                                                                                                                                                                                                                                                                                                                                                                                                                                                                                                                                                                                                                                                                                                                                                      |
| ans portation 0.58 0.50 NOT MET 0.41 0.54 0.51 0.50 NOT MET                                                                                                                                                                                                                                                                                                                                                                                                                                                                                                                                                                                                                                                                                                                                                                                                                                                                                                                                                                                                                                                                                                                                                                                                                                                                                                                                                                                                                                                                                                                                                                                                                                                                                                                                                                                                                                                                                                                                                                                                                                                                    |
| vironment Outside Stations 0.00 N/A N/A 0.00 0.00 0.00 N/A N/A                                                                                                                                                                                                                                                                                                                                                                                                                                                                                                                                                                                                                                                                                                                                                                                                                                                                                                                                                                                                                                                                                                                                                                                                                                                                                                                                                                                                                                                                                                                                                                                                                                                                                                                                                                                                                                                                                                                                                                                                                                                                 |
| vironment Inside Stations 0.00 N/A N/A 0.00 0.00 0.00 N/A N/A                                                                                                                                                                                                                                                                                                                                                                                                                                                                                                                                                                                                                                                                                                                                                                                                                                                                                                                                                                                                                                                                                                                                                                                                                                                                                                                                                                                                                                                                                                                                                                                                                                                                                                                                                                                                                                                                                                                                                                                                                                                                  |
| ation Vandalism 0.00% N/A N/A 0.00% 0.00% N/A N/A N/A                                                                                                                                                                                                                                                                                                                                                                                                                                                                                                                                                                                                                                                                                                                                                                                                                                                                                                                                                                                                                                                                                                                                                                                                                                                                                                                                                                                                                                                                                                                                                                                                                                                                                                                                                                                                                                                                                                                                                                                                                                                                          |
| ation Services 0.00 N/A N/A 0.00 0.00 0.00 N/A N/A N/A                                                                                                                                                                                                                                                                                                                                                                                                                                                                                                                                                                                                                                                                                                                                                                                                                                                                                                                                                                                                                                                                                                                                                                                                                                                                                                                                                                                                                                                                                                                                                                                                                                                                                                                                                                                                                                                                                                                                                                                                                                                                         |
| ain P.A. Announcements 0.00 N/A N/A 0.00 0.00 0.00 N/A N/A                                                                                                                                                                                                                                                                                                                                                                                                                                                                                                                                                                                                                                                                                                                                                                                                                                                                                                                                                                                                                                                                                                                                                                                                                                                                                                                                                                                                                                                                                                                                                                                                                                                                                                                                                                                                                                                                                                                                                                                                                                                                     |
| ain Exterior Appearance 0.00 N/A N/A 0.00 0.00 0.00 N/A N/A                                                                                                                                                                                                                                                                                                                                                                                                                                                                                                                                                                                                                                                                                                                                                                                                                                                                                                                                                                                                                                                                                                                                                                                                                                                                                                                                                                                                                                                                                                                                                                                                                                                                                                                                                                                                                                                                                                                                                                                                                                                                    |
| ain Interior Appearance 0.00% N/A N/A 0.00% 0.00% N/A N/A N/A                                                                                                                                                                                                                                                                                                                                                                                                                                                                                                                                                                                                                                                                                                                                                                                                                                                                                                                                                                                                                                                                                                                                                                                                                                                                                                                                                                                                                                                                                                                                                                                                                                                                                                                                                                                                                                                                                                                                                                                                                                                                  |
| ain Tem perature 0.00% N/A N/A 0.00% 0.00% N/A N/A N/A                                                                                                                                                                                                                                                                                                                                                                                                                                                                                                                                                                                                                                                                                                                                                                                                                                                                                                                                                                                                                                                                                                                                                                                                                                                                                                                                                                                                                                                                                                                                                                                                                                                                                                                                                                                                                                                                                                                                                                                                                                                                         |
| sstom er Com plaints                                                                                                                                                                                                                                                                                                                                                                                                                                                                                                                                                                                                                                                                                                                                                                                                                                                                                                                                                                                                                                                                                                                                                                                                                                                                                                                                                                                                                                                                                                                                                                                                                                                                                                                                                                                                                                                                                                                                                                                                                                                                                                           |
| Complaints per 100,000 Passenger Trips 13.14 5.07 NOT MET 12.17 7.80 11.42 5.07 NOT MET                                                                                                                                                                                                                                                                                                                                                                                                                                                                                                                                                                                                                                                                                                                                                                                                                                                                                                                                                                                                                                                                                                                                                                                                                                                                                                                                                                                                                                                                                                                                                                                                                                                                                                                                                                                                                                                                                                                                                                                                                                        |
| 5.5 No. 112                                                                                                                                                                                                                                                                                                                                                                                                                                                                                                                                                                                                                                                                                                                                                                                                                                                                                                                                                                                                                                                                                                                                                                                                                                                                                                                                                                                                                                                                                                                                                                                                                                                                                                                                                                                                                                                                                                                                                                                                                                                                                                                    |
| fety                                                                                                                                                                                                                                                                                                                                                                                                                                                                                                                                                                                                                                                                                                                                                                                                                                                                                                                                                                                                                                                                                                                                                                                                                                                                                                                                                                                                                                                                                                                                                                                                                                                                                                                                                                                                                                                                                                                                                                                                                                                                                                                           |
| Station Incidents/Million Patrons 1.16 2.00 MET 2.19 1.20 1.59 3.75 MET                                                                                                                                                                                                                                                                                                                                                                                                                                                                                                                                                                                                                                                                                                                                                                                                                                                                                                                                                                                                                                                                                                                                                                                                                                                                                                                                                                                                                                                                                                                                                                                                                                                                                                                                                                                                                                                                                                                                                                                                                                                        |
| /ehicle Incidents/Million Patrons 0.46 0.60 MET 0.63 0.36 0.47 0.95 MET                                                                                                                                                                                                                                                                                                                                                                                                                                                                                                                                                                                                                                                                                                                                                                                                                                                                                                                                                                                                                                                                                                                                                                                                                                                                                                                                                                                                                                                                                                                                                                                                                                                                                                                                                                                                                                                                                                                                                                                                                                                        |
| ost Time Injuries/Illnesses/Per OSHA 7.25 6.50 NOT MET 3.96 5.88 5.95 7.00 MET                                                                                                                                                                                                                                                                                                                                                                                                                                                                                                                                                                                                                                                                                                                                                                                                                                                                                                                                                                                                                                                                                                                                                                                                                                                                                                                                                                                                                                                                                                                                                                                                                                                                                                                                                                                                                                                                                                                                                                                                                                                 |
| DSHA-Recordable Injuries/Illnesses/Per OSHA 11.07 12.00 MET 8.07 8.34 10.84 12.65 MET                                                                                                                                                                                                                                                                                                                                                                                                                                                                                                                                                                                                                                                                                                                                                                                                                                                                                                                                                                                                                                                                                                                                                                                                                                                                                                                                                                                                                                                                                                                                                                                                                                                                                                                                                                                                                                                                                                                                                                                                                                          |
| Jnscheduled Door Ópenings/Million Car Miles         0.200         0.200         NOT MET         0.050         0.200         0.100         0.250         MET                                                                                                                                                                                                                                                                                                                                                                                                                                                                                                                                                                                                                                                                                                                                                                                                                                                                                                                                                                                                                                                                                                                                                                                                                                                                                                                                                                                                                                                                                                                                                                                                                                                                                                                                                                                                                                                                                                                                                                    |
| Rule Violations Sum mary/Million Car Miles 0.300 0.250 NOT MET 0.260 0.200 0.253 0.375 MET                                                                                                                                                                                                                                                                                                                                                                                                                                                                                                                                                                                                                                                                                                                                                                                                                                                                                                                                                                                                                                                                                                                                                                                                                                                                                                                                                                                                                                                                                                                                                                                                                                                                                                                                                                                                                                                                                                                                                                                                                                     |
|                                                                                                                                                                                                                                                                                                                                                                                                                                                                                                                                                                                                                                                                                                                                                                                                                                                                                                                                                                                                                                                                                                                                                                                                                                                                                                                                                                                                                                                                                                                                                                                                                                                                                                                                                                                                                                                                                                                                                                                                                                                                                                                                |
| lice                                                                                                                                                                                                                                                                                                                                                                                                                                                                                                                                                                                                                                                                                                                                                                                                                                                                                                                                                                                                                                                                                                                                                                                                                                                                                                                                                                                                                                                                                                                                                                                                                                                                                                                                                                                                                                                                                                                                                                                                                                                                                                                           |
| BART Police Presence 12.5% 11.9% MET 10.4% 10.5% 0.0% 0.0% N/A                                                                                                                                                                                                                                                                                                                                                                                                                                                                                                                                                                                                                                                                                                                                                                                                                                                                                                                                                                                                                                                                                                                                                                                                                                                                                                                                                                                                                                                                                                                                                                                                                                                                                                                                                                                                                                                                                                                                                                                                                                                                 |
| Quality of Life per million riders 77.02 N/A N/A 92.32 44.59 63.97 N/A N/A                                                                                                                                                                                                                                                                                                                                                                                                                                                                                                                                                                                                                                                                                                                                                                                                                                                                                                                                                                                                                                                                                                                                                                                                                                                                                                                                                                                                                                                                                                                                                                                                                                                                                                                                                                                                                                                                                                                                                                                                                                                     |
| Crimies Against Persons per million riders 4.03 2.00 NOT MET 4.55 3.87 4.36 2.00 NOT MET                                                                                                                                                                                                                                                                                                                                                                                                                                                                                                                                                                                                                                                                                                                                                                                                                                                                                                                                                                                                                                                                                                                                                                                                                                                                                                                                                                                                                                                                                                                                                                                                                                                                                                                                                                                                                                                                                                                                                                                                                                       |
| Auto Burglaries per 1,000 parking spaces 4.90 6.00 MET 6.07 5.88 5.04 7.00 MET                                                                                                                                                                                                                                                                                                                                                                                                                                                                                                                                                                                                                                                                                                                                                                                                                                                                                                                                                                                                                                                                                                                                                                                                                                                                                                                                                                                                                                                                                                                                                                                                                                                                                                                                                                                                                                                                                                                                                                                                                                                 |
| Auto Thefts per 1,000 parking spaces 1.30 2.25 MET 1.39 2.42 1.32 4.13 MET                                                                                                                                                                                                                                                                                                                                                                                                                                                                                                                                                                                                                                                                                                                                                                                                                                                                                                                                                                                                                                                                                                                                                                                                                                                                                                                                                                                                                                                                                                                                                                                                                                                                                                                                                                                                                                                                                                                                                                                                                                                     |
| Police Response Time per Emergency Incident (Minutes) 4.94 5.00 MET 5.08 4.36 5.12 5.00 NOT MET                                                                                                                                                                                                                                                                                                                                                                                                                                                                                                                                                                                                                                                                                                                                                                                                                                                                                                                                                                                                                                                                                                                                                                                                                                                                                                                                                                                                                                                                                                                                                                                                                                                                                                                                                                                                                                                                                                                                                                                                                                |
| Bike Theft's (Quarterly Total and YTD Quarterly Average) 76 100.00 MET 41 99 74 125.00 M투T                                                                                                                                                                                                                                                                                                                                                                                                                                                                                                                                                                                                                                                                                                                                                                                                                                                                                                                                                                                                                                                                                                                                                                                                                                                                                                                                                                                                                                                                                                                                                                                                                                                                                                                                                                                                                                                                                                                                                                                                                                     |
|                                                                                                                                                                                                                                                                                                                                                                                                                                                                                                                                                                                                                                                                                                                                                                                                                                                                                                                                                                                                                                                                                                                                                                                                                                                                                                                                                                                                                                                                                                                                                                                                                                                                                                                                                                                                                                                                                                                                                                                                                                                                                                                                |
| G⊟ND: Goal met Goal not met but within 5 <mark>% Goal not met by more than 5</mark> %                                                                                                                                                                                                                                                                                                                                                                                                                                                                                                                                                                                                                                                                                                                                                                                                                                                                                                                                                                                                                                                                                                                                                                                                                                                                                                                                                                                                                                                                                                                                                                                                                                                                                                                                                                                                                                                                                                                                                                                                                                          |