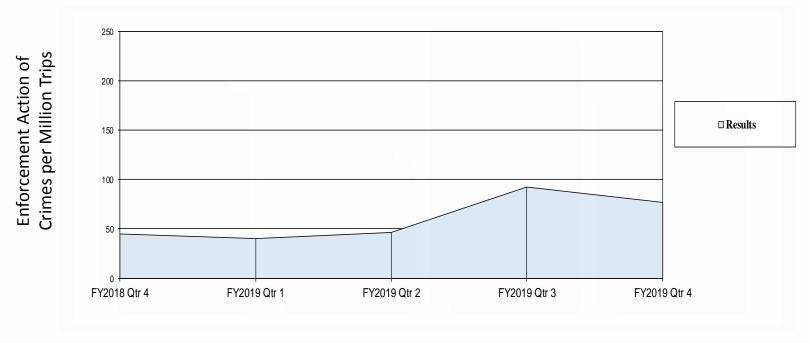

# Quarterly Service Performance Review Fourth Quarter, FY 2019 April - June, 2019

Engineering & Operations Committee August 22, 2019

| PERFORMANCE INDICATORS   CURRENT QUARTER   PRIOR QTR A CTUAL   STANDARD   CURRENT QUARTER   LAST THIS QTR   CURRENT QUARTER   LAST THIS QTR   CURRENT QUARTER   LAST YEAR   ACTUAL   STANDARD   STATUS   CURRENT QUARTER   CURRENT QUARTER   LAST YEAR   ACTUAL   STANDARD   STATUS   CURRENT QUARTER   CURRENT QUARTER   LAST YEAR   ACTUAL   STANDARD   STATUS   CURRENT QUARTER      |
|--------------------------------------------------------------------------------------------------------------------------------------------------------------------------------------------------------------------------------------------------------------------------------------------------------------------------------------------------------------------------------------------------------------------------------------------------------------------------------------------------------------------------------------------------------------------------------------------------------------------------------------------------------------------------------------------------------------------------------------------------------------------------------------------------------------------------------------------------------------------------------------------------------------------------------------------------------------------------------------------------------------------------------------------------------------------------------------------------------------------------------------------------------------------------------------------------------------------------------------------------------------------------------------------------------------------------------------------------------------------------------------------------------------------------------------------------------------------------------------------------------------------------------------------------------------------------------------------------------------------------------------------------------------------------------------------------------------------------------------------------------------------------------------------------------------------------------------------------------------------------------------------------------------------------------------------------------------------------------------------------------------------------------------------------------------------------------------------------------------------------------|
| VPDA TED 08/15/19   AC TUAL   STANDARD   STA TUS   QUARTER   LAST YEAR   AC TUAL   STANDARD   STA TUS   Verage Ridership - Weekday   426,697   423,385   MET   404,136   416,706   414,131   416,371   NOT MET   Verage Ridership - Weekday   426,697   423,385   MET   404,136   416,706   414,131   416,371   NOT MET   Verage Ridership - Weekday   91,49%   94,00%   NOT MET   90,84%   93,29%   91,72%   94,00%   NOT MET   Verage Ridership - Weekday   94,00%   NOT MET   Verage Ridership - Weekday   94,00%   Ver   |
| A   A   B   A   B   B   B   B   B   B                                                                                                                                                                                                                                                                                                                                                                                                                                                                                                                                                                                                                                                                                                                                                                                                                                                                                                                                                                                                                                                                                                                                                                                                                                                                                                                                                                                                                                                                                                                                                                                                                                                                                                                                                                                                                                                                                                                                                                                                                                                                                          |
| Station   Stat   |
| Peak   91.49%   94.00%   NOT MET   90.84%   93.29%   91.72%   94.00%   NOT MET   91.97%   94.18%   92.72%   94.00%   NOT MET   96.84%   93.29%   97.21%   94.00%   NOT MET   96.84%   90.28%   87.21%   N/A   N/   |
| Daily   92.05%   94.00%   NOT MET   91.97%   94.18%   92.72%   94.00%   NOT MET   91.97%   94.18%   92.72%   94.00%   NOT MET   91.97%   94.18%   92.72%   94.00%   NOT MET   96.27%   94.00%   NOT MET   96.28%   97.27%   97.27%   97.50%   NOT MET   96.15%   95.95%   94.35%   97.50%   NOT MET   96.15%   95.95%   94.35%   97.50%   NOT MET   96.22%   97.50%   NOT ME   |
| ains on Time Peak  85.75% N/A N/A 84.79% 90.28% 87.21% N/A N/A N/A  Daily  87.72% 91.00% NOT MET 88.73% 91.20% 89.45% 91.00% NOT MET  AM Peak  97.27% 97.50% NOT MET 96.15% 95.95% 94.35% 97.50% NOT MET PM Peak  10                                                                                                                                                                                                                                                                                                                                                                                                                                                                                                                                                                                                                                                                                                                                                                                                                                                                                                                                                                                                                                                                                                                                                                                                                                                                                                                                                                                                                                                                                                                                                                                                                                                                                                                                                                                                                                                                                                           |
| Peak                                                                                                                                                                                                                                                                                                                                                                                                                                                                                                                                                                                                                                                                                                                                                                                                                                                                                                                                                                                                                                                                                                                                                                                                                                                                                                                                                                                                                                                                                                                                                                                                                                                                                                                                                                                                                                                                                                                                                                                                                                                                                                                           |
| Station   Stat   |
| Pack Period Transbay Car Throughput         97.27%         97.50%         NOT MET         96.15%         95.95%         94.35%         97.50%         NOT MET           PM Peak         98.29%         97.50%         MET         98.37%         96.60%         96.22%         97.50%         NOT MET           Ar A vailability at 4 AM (0400)         644         631         MET         625         589         618         613         MET           ean Time Between Service Delays         5,138         4,000         MET         4,756         4,663         4,931         4,000         MET           evators in Service         98.60%         98.00%         MET         97.97%         98.40%         98.71%         98.00%         MET                                                                                                                                                                                                                                                                                                                                                                                                                                                                                                                                                                                                                                                                                                                                                                                                                                                                                                                                                                                                                                                                                                                                                                                                                                                                                                                                                                           |
| AM Peak 97.27% 97.50% NOT MET 96.15% 95.95% 94.35% 97.50% NOT MET PM Peak 98.29% 97.50% MET 98.37% 96.60% 96.22% 97.50% NOT MET 98.37% 96.60% 96.22% 97.50% NOT MET PM Peak 14 AM (0400) 644 631 MET 625 589 618 613 MET 625 625 638 618 613 MET 625 638 638 638 638 638 638 638 638 638 638                                                                                                                                                                                                                                                                                                                                                                                                                                                                                                                                                                                                                                                                                                                                                                                                                                                                                                                                                                                                                                                                                                                                                                                                                                                                                                                                                                                                                                                                                                                           |
| AM Peak 97.27% 97.50% NOT MET 96.15% 95.95% 94.35% 97.50% NOT MET PM Peak 98.29% 97.50% MET 98.37% 96.60% 96.22% 97.50% NOT MET 98.37% 96.60% 96.22% 97.50% NOT MET PM Peak 14 AM (0400) 644 631 MET 625 589 618 613 MET 625 625 638 618 613 MET 625 638 638 638 638 638 638 638 638 638 638                                                                                                                                                                                                                                                                                                                                                                                                                                                                                                                                                                                                                                                                                                                                                                                                                                                                                                                                                                                                                                                                                                                                                                                                                                                                                                                                                                                                                                                                                                                           |
| PM Peak 98.29% 97.50% MET 98.37% 96.60% 96.22% 97.50% NOT MET 98.37% 96.60% 96.22% 97.50% 96.20% 97.50% 96.20% 97.50% 96.20% 97.50% 97.50% 97.50% 97.50% 97.50% 97.50% 97.50% 97.50% 97.50% 97.50% 97.50% 97.50% 97.50% 97.50% 97.50% 97.50% 97.50% 97.50% 97.50% 97.50% 97.50% 97.50% 97.50% 97.50% 97.50% 97.50% 97.50% 97.50% 97.50% 97.50% 97.50% 97.50% 97.50% 97.50% 97.50% 97.50% 97.50% 97.50% 97.50% 97.50% 97.50% 97.50% 97.50% 97.50% 97.50% 97.50% 97.50% 97.50% 9 |
| ean Time Between Service Delays         5,138         4,000         MET         4,756         4,663         4,931         4,000         MET           evators in Service         98.60%         98.00%         MET         97.97%         98.40%         98.71%         98.00%         MET                                                                                                                                                                                                                                                                                                                                                                                                                                                                                                                                                                                                                                                                                                                                                                                                                                                                                                                                                                                                                                                                                                                                                                                                                                                                                                                                                                                                                                                                                                                                                                                                                                                                                                                                                                                                                                     |
| ean Time Between Service Delays         5,138         4,000         MET         4,756         4,663         4,931         4,000         MET           evators in Service         98.60%         98.00%         MET         97.97%         98.40%         98.71%         98.00%         MET                                                                                                                                                                                                                                                                                                                                                                                                                                                                                                                                                                                                                                                                                                                                                                                                                                                                                                                                                                                                                                                                                                                                                                                                                                                                                                                                                                                                                                                                                                                                                                                                                                                                                                                                                                                                                                     |
| evators in Service                                                                                                                                                                                                                                                                                                                                                                                                                                                                                                                                                                                                                                                                                                                                                                                                                                                                                                                                                                                                                                                                                                                                                                                                                                                                                                                                                                                                                                                                                                                                                                                                                                                                                                                                                                                                                                                                                                                                                                                                                                                                                                             |
|                                                                                                                                                                                                                                                                                                                                                                                                                                                                                                                                                                                                                                                                                                                                                                                                                                                                                                                                                                                                                                                                                                                                                                                                                                                                                                                                                                                                                                                                                                                                                                                                                                                                                                                                                                                                                                                                                                                                                                                                                                                                                                                                |
|                                                                                                                                                                                                                                                                                                                                                                                                                                                                                                                                                                                                                                                                                                                                                                                                                                                                                                                                                                                                                                                                                                                                                                                                                                                                                                                                                                                                                                                                                                                                                                                                                                                                                                                                                                                                                                                                                                                                                                                                                                                                                                                                |
| Garage 97.67% 97.00% MET 96.10% 98.03% 96.99% 97.00% NOT MET                                                                                                                                                                                                                                                                                                                                                                                                                                                                                                                                                                                                                                                                                                                                                                                                                                                                                                                                                                                                                                                                                                                                                                                                                                                                                                                                                                                                                                                                                                                                                                                                                                                                                                                                                                                                                                                                                                                                                                                                                                                                   |
| calators in Service                                                                                                                                                                                                                                                                                                                                                                                                                                                                                                                                                                                                                                                                                                                                                                                                                                                                                                                                                                                                                                                                                                                                                                                                                                                                                                                                                                                                                                                                                                                                                                                                                                                                                                                                                                                                                                                                                                                                                                                                                                                                                                            |
| Street 94.43% 93.00% MET 90.03% 86.70% 91.99% 93.00% NOT MET                                                                                                                                                                                                                                                                                                                                                                                                                                                                                                                                                                                                                                                                                                                                                                                                                                                                                                                                                                                                                                                                                                                                                                                                                                                                                                                                                                                                                                                                                                                                                                                                                                                                                                                                                                                                                                                                                                                                                                                                                                                                   |
| Platform 96.93% 96.00% MET 96.73% 95.33% 97.03% 96.00% MET                                                                                                                                                                                                                                                                                                                                                                                                                                                                                                                                                                                                                                                                                                                                                                                                                                                                                                                                                                                                                                                                                                                                                                                                                                                                                                                                                                                                                                                                                                                                                                                                                                                                                                                                                                                                                                                                                                                                                                                                                                                                     |
| tom atic Fare Collection                                                                                                                                                                                                                                                                                                                                                                                                                                                                                                                                                                                                                                                                                                                                                                                                                                                                                                                                                                                                                                                                                                                                                                                                                                                                                                                                                                                                                                                                                                                                                                                                                                                                                                                                                                                                                                                                                                                                                                                                                                                                                                       |
| 3ates 99.38% 99.00% MET 99.57% 99.57% 99.52% 99.00% MET                                                                                                                                                                                                                                                                                                                                                                                                                                                                                                                                                                                                                                                                                                                                                                                                                                                                                                                                                                                                                                                                                                                                                                                                                                                                                                                                                                                                                                                                                                                                                                                                                                                                                                                                                                                                                                                                                                                                                                                                                                                                        |
| /endors 98.72% 95.00% MET 98.67% 98.22% 98.71% 95.00% MET                                                                                                                                                                                                                                                                                                                                                                                                                                                                                                                                                                                                                                                                                                                                                                                                                                                                                                                                                                                                                                                                                                                                                                                                                                                                                                                                                                                                                                                                                                                                                                                                                                                                                                                                                                                                                                                                                                                                                                                                                                                                      |
| ayside Train Control System 1.73 1.00 NOT MET 0.68 0.78 0.96 1.00 MET                                                                                                                                                                                                                                                                                                                                                                                                                                                                                                                                                                                                                                                                                                                                                                                                                                                                                                                                                                                                                                                                                                                                                                                                                                                                                                                                                                                                                                                                                                                                                                                                                                                                                                                                                                                                                                                                                                                                                                                                                                                          |
| om puter Control System 0.16 0.08 NOT MET 0.243 0.027 0.198 0.08 NOT MET                                                                                                                                                                                                                                                                                                                                                                                                                                                                                                                                                                                                                                                                                                                                                                                                                                                                                                                                                                                                                                                                                                                                                                                                                                                                                                                                                                                                                                                                                                                                                                                                                                                                                                                                                                                                                                                                                                                                                                                                                                                       |
| action Power 0.23 0.20 NOT MET 0.10 0.06 0.21 0.20 NOT MET                                                                                                                                                                                                                                                                                                                                                                                                                                                                                                                                                                                                                                                                                                                                                                                                                                                                                                                                                                                                                                                                                                                                                                                                                                                                                                                                                                                                                                                                                                                                                                                                                                                                                                                                                                                                                                                                                                                                                                                                                                                                     |
| ack 0.27 0.30 MET 0.08 0.01 0.14 0.30 MET                                                                                                                                                                                                                                                                                                                                                                                                                                                                                                                                                                                                                                                                                                                                                                                                                                                                                                                                                                                                                                                                                                                                                                                                                                                                                                                                                                                                                                                                                                                                                                                                                                                                                                                                                                                                                                                                                                                                                                                                                                                                                      |
| ans portation 0.58 0.50 NOT MET 0.41 0.54 0.51 0.50 NOT MET                                                                                                                                                                                                                                                                                                                                                                                                                                                                                                                                                                                                                                                                                                                                                                                                                                                                                                                                                                                                                                                                                                                                                                                                                                                                                                                                                                                                                                                                                                                                                                                                                                                                                                                                                                                                                                                                                                                                                                                                                                                                    |
| vironment Outside Stations 0.00 N/A N/A 0.00 0.00 0.00 N/A N/A                                                                                                                                                                                                                                                                                                                                                                                                                                                                                                                                                                                                                                                                                                                                                                                                                                                                                                                                                                                                                                                                                                                                                                                                                                                                                                                                                                                                                                                                                                                                                                                                                                                                                                                                                                                                                                                                                                                                                                                                                                                                 |
| vironment Inside Stations 0.00 N/A N/A 0.00 0.00 0.00 N/A N/A                                                                                                                                                                                                                                                                                                                                                                                                                                                                                                                                                                                                                                                                                                                                                                                                                                                                                                                                                                                                                                                                                                                                                                                                                                                                                                                                                                                                                                                                                                                                                                                                                                                                                                                                                                                                                                                                                                                                                                                                                                                                  |
| ation Vandalism 0.00% N/A N/A 0.00% 0.00% N/A N/A N/A                                                                                                                                                                                                                                                                                                                                                                                                                                                                                                                                                                                                                                                                                                                                                                                                                                                                                                                                                                                                                                                                                                                                                                                                                                                                                                                                                                                                                                                                                                                                                                                                                                                                                                                                                                                                                                                                                                                                                                                                                                                                          |
| ation Services 0.00 N/A N/A 0.00 0.00 0.00 N/A N/A N/A                                                                                                                                                                                                                                                                                                                                                                                                                                                                                                                                                                                                                                                                                                                                                                                                                                                                                                                                                                                                                                                                                                                                                                                                                                                                                                                                                                                                                                                                                                                                                                                                                                                                                                                                                                                                                                                                                                                                                                                                                                                                         |
| ain P.A. Announcements 0.00 N/A N/A 0.00 0.00 0.00 N/A N/A                                                                                                                                                                                                                                                                                                                                                                                                                                                                                                                                                                                                                                                                                                                                                                                                                                                                                                                                                                                                                                                                                                                                                                                                                                                                                                                                                                                                                                                                                                                                                                                                                                                                                                                                                                                                                                                                                                                                                                                                                                                                     |
| ain Exterior Appearance 0.00 N/A N/A 0.00 0.00 0.00 N/A N/A                                                                                                                                                                                                                                                                                                                                                                                                                                                                                                                                                                                                                                                                                                                                                                                                                                                                                                                                                                                                                                                                                                                                                                                                                                                                                                                                                                                                                                                                                                                                                                                                                                                                                                                                                                                                                                                                                                                                                                                                                                                                    |
| ain Interior Appearance 0.00% N/A N/A 0.00% 0.00% N/A N/A N/A                                                                                                                                                                                                                                                                                                                                                                                                                                                                                                                                                                                                                                                                                                                                                                                                                                                                                                                                                                                                                                                                                                                                                                                                                                                                                                                                                                                                                                                                                                                                                                                                                                                                                                                                                                                                                                                                                                                                                                                                                                                                  |
| ain Tem perature 0.00% N/A N/A 0.00% 0.00% N/A N/A N/A                                                                                                                                                                                                                                                                                                                                                                                                                                                                                                                                                                                                                                                                                                                                                                                                                                                                                                                                                                                                                                                                                                                                                                                                                                                                                                                                                                                                                                                                                                                                                                                                                                                                                                                                                                                                                                                                                                                                                                                                                                                                         |
| sstom er Com plaints                                                                                                                                                                                                                                                                                                                                                                                                                                                                                                                                                                                                                                                                                                                                                                                                                                                                                                                                                                                                                                                                                                                                                                                                                                                                                                                                                                                                                                                                                                                                                                                                                                                                                                                                                                                                                                                                                                                                                                                                                                                                                                           |
| Complaints per 100,000 Passenger Trips 13.14 5.07 NOT MET 12.17 7.80 11.42 5.07 NOT MET                                                                                                                                                                                                                                                                                                                                                                                                                                                                                                                                                                                                                                                                                                                                                                                                                                                                                                                                                                                                                                                                                                                                                                                                                                                                                                                                                                                                                                                                                                                                                                                                                                                                                                                                                                                                                                                                                                                                                                                                                                        |
| 5.5 No. 112                                                                                                                                                                                                                                                                                                                                                                                                                                                                                                                                                                                                                                                                                                                                                                                                                                                                                                                                                                                                                                                                                                                                                                                                                                                                                                                                                                                                                                                                                                                                                                                                                                                                                                                                                                                                                                                                                                                                                                                                                                                                                                                    |
| fety                                                                                                                                                                                                                                                                                                                                                                                                                                                                                                                                                                                                                                                                                                                                                                                                                                                                                                                                                                                                                                                                                                                                                                                                                                                                                                                                                                                                                                                                                                                                                                                                                                                                                                                                                                                                                                                                                                                                                                                                                                                                                                                           |
| Station Incidents/Million Patrons 1.16 2.00 MET 2.19 1.20 1.59 3.75 MET                                                                                                                                                                                                                                                                                                                                                                                                                                                                                                                                                                                                                                                                                                                                                                                                                                                                                                                                                                                                                                                                                                                                                                                                                                                                                                                                                                                                                                                                                                                                                                                                                                                                                                                                                                                                                                                                                                                                                                                                                                                        |
| /ehicle Incidents/Million Patrons 0.46 0.60 MET 0.63 0.36 0.47 0.95 MET                                                                                                                                                                                                                                                                                                                                                                                                                                                                                                                                                                                                                                                                                                                                                                                                                                                                                                                                                                                                                                                                                                                                                                                                                                                                                                                                                                                                                                                                                                                                                                                                                                                                                                                                                                                                                                                                                                                                                                                                                                                        |
| ost Time Injuries/Illnesses/Per OSHA 7.25 6.50 NOT MET 3.96 5.88 5.95 7.00 MET                                                                                                                                                                                                                                                                                                                                                                                                                                                                                                                                                                                                                                                                                                                                                                                                                                                                                                                                                                                                                                                                                                                                                                                                                                                                                                                                                                                                                                                                                                                                                                                                                                                                                                                                                                                                                                                                                                                                                                                                                                                 |
| DSHA-Recordable Injuries/Illnesses/Per OSHA 11.07 12.00 MET 8.07 8.34 10.84 12.65 MET                                                                                                                                                                                                                                                                                                                                                                                                                                                                                                                                                                                                                                                                                                                                                                                                                                                                                                                                                                                                                                                                                                                                                                                                                                                                                                                                                                                                                                                                                                                                                                                                                                                                                                                                                                                                                                                                                                                                                                                                                                          |
| Jnscheduled Door Ópenings/Million Car Miles         0.200         0.200         NOT MET         0.050         0.200         0.100         0.250         MET                                                                                                                                                                                                                                                                                                                                                                                                                                                                                                                                                                                                                                                                                                                                                                                                                                                                                                                                                                                                                                                                                                                                                                                                                                                                                                                                                                                                                                                                                                                                                                                                                                                                                                                                                                                                                                                                                                                                                                    |
| Rule Violations Sum mary/Million Car Miles 0.300 0.250 NOT MET 0.260 0.200 0.253 0.375 MET                                                                                                                                                                                                                                                                                                                                                                                                                                                                                                                                                                                                                                                                                                                                                                                                                                                                                                                                                                                                                                                                                                                                                                                                                                                                                                                                                                                                                                                                                                                                                                                                                                                                                                                                                                                                                                                                                                                                                                                                                                     |
|                                                                                                                                                                                                                                                                                                                                                                                                                                                                                                                                                                                                                                                                                                                                                                                                                                                                                                                                                                                                                                                                                                                                                                                                                                                                                                                                                                                                                                                                                                                                                                                                                                                                                                                                                                                                                                                                                                                                                                                                                                                                                                                                |
| lice                                                                                                                                                                                                                                                                                                                                                                                                                                                                                                                                                                                                                                                                                                                                                                                                                                                                                                                                                                                                                                                                                                                                                                                                                                                                                                                                                                                                                                                                                                                                                                                                                                                                                                                                                                                                                                                                                                                                                                                                                                                                                                                           |
| BART Police Presence 12.5% 11.9% MET 10.4% 10.5% 0.0% 0.0% N/A                                                                                                                                                                                                                                                                                                                                                                                                                                                                                                                                                                                                                                                                                                                                                                                                                                                                                                                                                                                                                                                                                                                                                                                                                                                                                                                                                                                                                                                                                                                                                                                                                                                                                                                                                                                                                                                                                                                                                                                                                                                                 |
| Quality of Life per million riders 77.02 N/A N/A 92.32 44.59 63.97 N/A N/A                                                                                                                                                                                                                                                                                                                                                                                                                                                                                                                                                                                                                                                                                                                                                                                                                                                                                                                                                                                                                                                                                                                                                                                                                                                                                                                                                                                                                                                                                                                                                                                                                                                                                                                                                                                                                                                                                                                                                                                                                                                     |
| Crimies Against Persons per million riders 4.03 2.00 NOT MET 4.55 3.87 4.36 2.00 NOT MET                                                                                                                                                                                                                                                                                                                                                                                                                                                                                                                                                                                                                                                                                                                                                                                                                                                                                                                                                                                                                                                                                                                                                                                                                                                                                                                                                                                                                                                                                                                                                                                                                                                                                                                                                                                                                                                                                                                                                                                                                                       |
| Auto Burglaries per 1,000 parking spaces 4.90 6.00 MET 6.07 5.88 5.04 7.00 MET                                                                                                                                                                                                                                                                                                                                                                                                                                                                                                                                                                                                                                                                                                                                                                                                                                                                                                                                                                                                                                                                                                                                                                                                                                                                                                                                                                                                                                                                                                                                                                                                                                                                                                                                                                                                                                                                                                                                                                                                                                                 |
| Auto Thefts per 1,000 parking spaces 1.30 2.25 MET 1.39 2.42 1.32 4.13 MET                                                                                                                                                                                                                                                                                                                                                                                                                                                                                                                                                                                                                                                                                                                                                                                                                                                                                                                                                                                                                                                                                                                                                                                                                                                                                                                                                                                                                                                                                                                                                                                                                                                                                                                                                                                                                                                                                                                                                                                                                                                     |
| Police Response Time per Emergency Incident (Minutes) 4.94 5.00 MET 5.08 4.36 5.12 5.00 NOT MET                                                                                                                                                                                                                                                                                                                                                                                                                                                                                                                                                                                                                                                                                                                                                                                                                                                                                                                                                                                                                                                                                                                                                                                                                                                                                                                                                                                                                                                                                                                                                                                                                                                                                                                                                                                                                                                                                                                                                                                                                                |
| Bike Theft's (Quarterly Total and YTD Quarterly Average) 76 100.00 MET 41 99 74 125.00 M투T                                                                                                                                                                                                                                                                                                                                                                                                                                                                                                                                                                                                                                                                                                                                                                                                                                                                                                                                                                                                                                                                                                                                                                                                                                                                                                                                                                                                                                                                                                                                                                                                                                                                                                                                                                                                                                                                                                                                                                                                                                     |
|                                                                                                                                                                                                                                                                                                                                                                                                                                                                                                                                                                                                                                                                                                                                                                                                                                                                                                                                                                                                                                                                                                                                                                                                                                                                                                                                                                                                                                                                                                                                                                                                                                                                                                                                                                                                                                                                                                                                                                                                                                                                                                                                |
| G⊟ND: Goal met Goal not met but within 5 <mark>% Goal not met by more than 5</mark> %                                                                                                                                                                                                                                                                                                                                                                                                                                                                                                                                                                                                                                                                                                                                                                                                                                                                                                                                                                                                                                                                                                                                                                                                                                                                                                                                                                                                                                                                                                                                                                                                                                                                                                                                                                                                                                                                                                                                                                                                                                          |