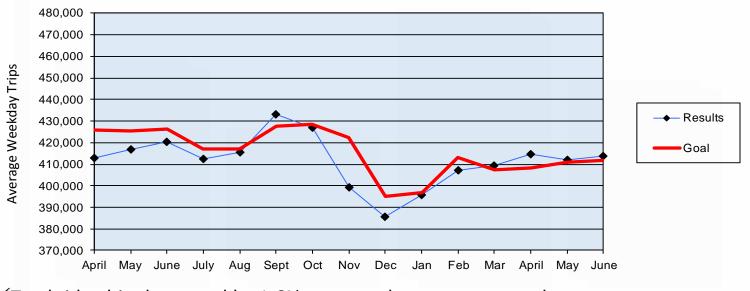

# Quarterly Service Performance Review Fourth Quarter, FY 2019 April - June, 2019

Engineering & Operations Committee August 22, 2019

| PERFORMANCE INDICATORS   CURRENT QUARTER   PRIOR QTR A CTUAL   STANDARD   CURRENT QUARTER   LAST THIS QTR   CURRENT QUARTER   LAST THIS QTR   CURRENT QUARTER   LAST YEAR   ACTUAL   STANDARD   STATUS   CURRENT QUARTER   CURRENT QUARTER   LAST YEAR   ACTUAL   STANDARD   STATUS   CURRENT QUARTER   CURRENT QUARTER   LAST YEAR   ACTUAL   STANDARD   STATUS   CURRENT QUARTER      |
|--------------------------------------------------------------------------------------------------------------------------------------------------------------------------------------------------------------------------------------------------------------------------------------------------------------------------------------------------------------------------------------------------------------------------------------------------------------------------------------------------------------------------------------------------------------------------------------------------------------------------------------------------------------------------------------------------------------------------------------------------------------------------------------------------------------------------------------------------------------------------------------------------------------------------------------------------------------------------------------------------------------------------------------------------------------------------------------------------------------------------------------------------------------------------------------------------------------------------------------------------------------------------------------------------------------------------------------------------------------------------------------------------------------------------------------------------------------------------------------------------------------------------------------------------------------------------------------------------------------------------------------------------------------------------------------------------------------------------------------------------------------------------------------------------------------------------------------------------------------------------------------------------------------------------------------------------------------------------------------------------------------------------------------------------------------------------------------------------------------------------------|
| VPDA TED 08/15/19   AC TUAL   STANDARD   STA TUS   QUARTER   LAST YEAR   AC TUAL   STANDARD   STA TUS   Verage Ridership - Weekday   426,697   423,385   MET   404,136   416,706   414,131   416,371   NOT MET   Verage Ridership - Weekday   426,697   423,385   MET   404,136   416,706   414,131   416,371   NOT MET   Verage Ridership - Weekday   91,49%   94,00%   NOT MET   90,84%   93,29%   91,72%   94,00%   NOT MET   Verage Ridership - Weekday   94,00%   NOT MET   Verage Ridership - Weekday   94,00%   Ver   |
| A   A   B   A   B   B   B   B   B   B                                                                                                                                                                                                                                                                                                                                                                                                                                                                                                                                                                                                                                                                                                                                                                                                                                                                                                                                                                                                                                                                                                                                                                                                                                                                                                                                                                                                                                                                                                                                                                                                                                                                                                                                                                                                                                                                                                                                                                                                                                                                                          |
| Station   Stat   |
| Peak   91.49%   94.00%   NOT MET   90.84%   93.29%   91.72%   94.00%   NOT MET   91.97%   94.18%   92.72%   94.00%   NOT MET   96.84%   93.29%   97.21%   94.00%   NOT MET   96.84%   90.28%   87.21%   N/A   N/   |
| Daily   92.05%   94.00%   NOT MET   91.97%   94.18%   92.72%   94.00%   NOT MET   91.97%   94.18%   92.72%   94.00%   NOT MET   91.97%   94.18%   92.72%   94.00%   NOT MET   96.27%   94.00%   NOT MET   96.28%   97.27%   97.27%   97.50%   NOT MET   96.15%   95.95%   94.35%   97.50%   NOT MET   96.15%   95.95%   94.35%   97.50%   NOT MET   96.22%   97.50%   NOT ME   |
| ains on Time Peak  85.75% N/A N/A 84.79% 90.28% 87.21% N/A N/A N/A  Daily  87.72% 91.00% NOT MET 88.73% 91.20% 89.45% 91.00% NOT MET  AM Peak  97.27% 97.50% NOT MET 96.15% 95.95% 94.35% 97.50% NOT MET PM Peak  10                                                                                                                                                                                                                                                                                                                                                                                                                                                                                                                                                                                                                                                                                                                                                                                                                                                                                                                                                                                                                                                                                                                                                                                                                                                                                                                                                                                                                                                                                                                                                                                                                                                                                                                                                                                                                                                                                                           |
| Peak                                                                                                                                                                                                                                                                                                                                                                                                                                                                                                                                                                                                                                                                                                                                                                                                                                                                                                                                                                                                                                                                                                                                                                                                                                                                                                                                                                                                                                                                                                                                                                                                                                                                                                                                                                                                                                                                                                                                                                                                                                                                                                                           |
| Station   Stat   |
| Pack Period Transbay Car Throughput         97.27%         97.50%         NOT MET         96.15%         95.95%         94.35%         97.50%         NOT MET           PM Peak         98.29%         97.50%         MET         98.37%         96.60%         96.22%         97.50%         NOT MET           Ar A vailability at 4 AM (0400)         644         631         MET         625         589         618         613         MET           ean Time Between Service Delays         5,138         4,000         MET         4,756         4,663         4,931         4,000         MET           evators in Service         98.60%         98.00%         MET         97.97%         98.40%         98.71%         98.00%         MET                                                                                                                                                                                                                                                                                                                                                                                                                                                                                                                                                                                                                                                                                                                                                                                                                                                                                                                                                                                                                                                                                                                                                                                                                                                                                                                                                                           |
| AM Peak 97.27% 97.50% NOT MET 96.15% 95.95% 94.35% 97.50% NOT MET PM Peak 98.29% 97.50% MET 98.37% 96.60% 96.22% 97.50% NOT MET 98.37% 96.60% 96.22% 97.50% NOT MET PM Peak 14 AM (0400) 644 631 MET 625 589 618 613 MET 625 625 638 618 613 MET 625 638 638 638 638 638 638 638 638 638 638                                                                                                                                                                                                                                                                                                                                                                                                                                                                                                                                                                                                                                                                                                                                                                                                                                                                                                                                                                                                                                                                                                                                                                                                                                                                                                                                                                                                                                                                                                                           |
| AM Peak 97.27% 97.50% NOT MET 96.15% 95.95% 94.35% 97.50% NOT MET PM Peak 98.29% 97.50% MET 98.37% 96.60% 96.22% 97.50% NOT MET 98.37% 96.60% 96.22% 97.50% NOT MET PM Peak 14 AM (0400) 644 631 MET 625 589 618 613 MET 625 625 638 618 613 MET 625 638 638 638 638 638 638 638 638 638 638                                                                                                                                                                                                                                                                                                                                                                                                                                                                                                                                                                                                                                                                                                                                                                                                                                                                                                                                                                                                                                                                                                                                                                                                                                                                                                                                                                                                                                                                                                                           |
| PM Peak 98.29% 97.50% MET 98.37% 96.60% 96.22% 97.50% NOT MET 98.37% 96.60% 96.22% 97.50% 96.20% 97.50% 96.20% 97.50% 96.20% 97.50% 97.50% 97.50% 97.50% 97.50% 97.50% 97.50% 97.50% 97.50% 97.50% 97.50% 97.50% 97.50% 97.50% 97.50% 97.50% 97.50% 97.50% 97.50% 97.50% 97.50% 97.50% 97.50% 97.50% 97.50% 97.50% 97.50% 97.50% 97.50% 97.50% 97.50% 97.50% 97.50% 97.50% 97.50% 97.50% 97.50% 97.50% 97.50% 97.50% 97.50% 97.50% 97.50% 97.50% 97.50% 97.50% 97.50% 97.50% 9 |
| ean Time Between Service Delays         5,138         4,000         MET         4,756         4,663         4,931         4,000         MET           evators in Service         98.60%         98.00%         MET         97.97%         98.40%         98.71%         98.00%         MET                                                                                                                                                                                                                                                                                                                                                                                                                                                                                                                                                                                                                                                                                                                                                                                                                                                                                                                                                                                                                                                                                                                                                                                                                                                                                                                                                                                                                                                                                                                                                                                                                                                                                                                                                                                                                                     |
| ean Time Between Service Delays         5,138         4,000         MET         4,756         4,663         4,931         4,000         MET           evators in Service         98.60%         98.00%         MET         97.97%         98.40%         98.71%         98.00%         MET                                                                                                                                                                                                                                                                                                                                                                                                                                                                                                                                                                                                                                                                                                                                                                                                                                                                                                                                                                                                                                                                                                                                                                                                                                                                                                                                                                                                                                                                                                                                                                                                                                                                                                                                                                                                                                     |
| evators in Service                                                                                                                                                                                                                                                                                                                                                                                                                                                                                                                                                                                                                                                                                                                                                                                                                                                                                                                                                                                                                                                                                                                                                                                                                                                                                                                                                                                                                                                                                                                                                                                                                                                                                                                                                                                                                                                                                                                                                                                                                                                                                                             |
|                                                                                                                                                                                                                                                                                                                                                                                                                                                                                                                                                                                                                                                                                                                                                                                                                                                                                                                                                                                                                                                                                                                                                                                                                                                                                                                                                                                                                                                                                                                                                                                                                                                                                                                                                                                                                                                                                                                                                                                                                                                                                                                                |
|                                                                                                                                                                                                                                                                                                                                                                                                                                                                                                                                                                                                                                                                                                                                                                                                                                                                                                                                                                                                                                                                                                                                                                                                                                                                                                                                                                                                                                                                                                                                                                                                                                                                                                                                                                                                                                                                                                                                                                                                                                                                                                                                |
| Garage 97.67% 97.00% MET 96.10% 98.03% 96.99% 97.00% NOT MET                                                                                                                                                                                                                                                                                                                                                                                                                                                                                                                                                                                                                                                                                                                                                                                                                                                                                                                                                                                                                                                                                                                                                                                                                                                                                                                                                                                                                                                                                                                                                                                                                                                                                                                                                                                                                                                                                                                                                                                                                                                                   |
| calators in Service                                                                                                                                                                                                                                                                                                                                                                                                                                                                                                                                                                                                                                                                                                                                                                                                                                                                                                                                                                                                                                                                                                                                                                                                                                                                                                                                                                                                                                                                                                                                                                                                                                                                                                                                                                                                                                                                                                                                                                                                                                                                                                            |
| Street 94.43% 93.00% MET 90.03% 86.70% 91.99% 93.00% NOT MET                                                                                                                                                                                                                                                                                                                                                                                                                                                                                                                                                                                                                                                                                                                                                                                                                                                                                                                                                                                                                                                                                                                                                                                                                                                                                                                                                                                                                                                                                                                                                                                                                                                                                                                                                                                                                                                                                                                                                                                                                                                                   |
| Platform 96.93% 96.00% MET 96.73% 95.33% 97.03% 96.00% MET                                                                                                                                                                                                                                                                                                                                                                                                                                                                                                                                                                                                                                                                                                                                                                                                                                                                                                                                                                                                                                                                                                                                                                                                                                                                                                                                                                                                                                                                                                                                                                                                                                                                                                                                                                                                                                                                                                                                                                                                                                                                     |
| tom atic Fare Collection                                                                                                                                                                                                                                                                                                                                                                                                                                                                                                                                                                                                                                                                                                                                                                                                                                                                                                                                                                                                                                                                                                                                                                                                                                                                                                                                                                                                                                                                                                                                                                                                                                                                                                                                                                                                                                                                                                                                                                                                                                                                                                       |
| 3ates 99.38% 99.00% MET 99.57% 99.57% 99.52% 99.00% MET                                                                                                                                                                                                                                                                                                                                                                                                                                                                                                                                                                                                                                                                                                                                                                                                                                                                                                                                                                                                                                                                                                                                                                                                                                                                                                                                                                                                                                                                                                                                                                                                                                                                                                                                                                                                                                                                                                                                                                                                                                                                        |
| /endors 98.72% 95.00% MET 98.67% 98.22% 98.71% 95.00% MET                                                                                                                                                                                                                                                                                                                                                                                                                                                                                                                                                                                                                                                                                                                                                                                                                                                                                                                                                                                                                                                                                                                                                                                                                                                                                                                                                                                                                                                                                                                                                                                                                                                                                                                                                                                                                                                                                                                                                                                                                                                                      |
| ayside Train Control System 1.73 1.00 NOT MET 0.68 0.78 0.96 1.00 MET                                                                                                                                                                                                                                                                                                                                                                                                                                                                                                                                                                                                                                                                                                                                                                                                                                                                                                                                                                                                                                                                                                                                                                                                                                                                                                                                                                                                                                                                                                                                                                                                                                                                                                                                                                                                                                                                                                                                                                                                                                                          |
| om puter Control System 0.16 0.08 NOT MET 0.243 0.027 0.198 0.08 NOT MET                                                                                                                                                                                                                                                                                                                                                                                                                                                                                                                                                                                                                                                                                                                                                                                                                                                                                                                                                                                                                                                                                                                                                                                                                                                                                                                                                                                                                                                                                                                                                                                                                                                                                                                                                                                                                                                                                                                                                                                                                                                       |
| action Power 0.23 0.20 NOT MET 0.10 0.06 0.21 0.20 NOT MET                                                                                                                                                                                                                                                                                                                                                                                                                                                                                                                                                                                                                                                                                                                                                                                                                                                                                                                                                                                                                                                                                                                                                                                                                                                                                                                                                                                                                                                                                                                                                                                                                                                                                                                                                                                                                                                                                                                                                                                                                                                                     |
| ack 0.27 0.30 MET 0.08 0.01 0.14 0.30 MET                                                                                                                                                                                                                                                                                                                                                                                                                                                                                                                                                                                                                                                                                                                                                                                                                                                                                                                                                                                                                                                                                                                                                                                                                                                                                                                                                                                                                                                                                                                                                                                                                                                                                                                                                                                                                                                                                                                                                                                                                                                                                      |
| ans portation 0.58 0.50 NOT MET 0.41 0.54 0.51 0.50 NOT MET                                                                                                                                                                                                                                                                                                                                                                                                                                                                                                                                                                                                                                                                                                                                                                                                                                                                                                                                                                                                                                                                                                                                                                                                                                                                                                                                                                                                                                                                                                                                                                                                                                                                                                                                                                                                                                                                                                                                                                                                                                                                    |
| vironment Outside Stations 0.00 N/A N/A 0.00 0.00 0.00 N/A N/A                                                                                                                                                                                                                                                                                                                                                                                                                                                                                                                                                                                                                                                                                                                                                                                                                                                                                                                                                                                                                                                                                                                                                                                                                                                                                                                                                                                                                                                                                                                                                                                                                                                                                                                                                                                                                                                                                                                                                                                                                                                                 |
| vironment Inside Stations 0.00 N/A N/A 0.00 0.00 0.00 N/A N/A                                                                                                                                                                                                                                                                                                                                                                                                                                                                                                                                                                                                                                                                                                                                                                                                                                                                                                                                                                                                                                                                                                                                                                                                                                                                                                                                                                                                                                                                                                                                                                                                                                                                                                                                                                                                                                                                                                                                                                                                                                                                  |
| ation Vandalism 0.00% N/A N/A 0.00% 0.00% N/A N/A N/A                                                                                                                                                                                                                                                                                                                                                                                                                                                                                                                                                                                                                                                                                                                                                                                                                                                                                                                                                                                                                                                                                                                                                                                                                                                                                                                                                                                                                                                                                                                                                                                                                                                                                                                                                                                                                                                                                                                                                                                                                                                                          |
| ation Services 0.00 N/A N/A 0.00 0.00 0.00 N/A N/A N/A                                                                                                                                                                                                                                                                                                                                                                                                                                                                                                                                                                                                                                                                                                                                                                                                                                                                                                                                                                                                                                                                                                                                                                                                                                                                                                                                                                                                                                                                                                                                                                                                                                                                                                                                                                                                                                                                                                                                                                                                                                                                         |
| ain P.A. Announcements 0.00 N/A N/A 0.00 0.00 0.00 N/A N/A                                                                                                                                                                                                                                                                                                                                                                                                                                                                                                                                                                                                                                                                                                                                                                                                                                                                                                                                                                                                                                                                                                                                                                                                                                                                                                                                                                                                                                                                                                                                                                                                                                                                                                                                                                                                                                                                                                                                                                                                                                                                     |
| ain Exterior Appearance 0.00 N/A N/A 0.00 0.00 0.00 N/A N/A                                                                                                                                                                                                                                                                                                                                                                                                                                                                                                                                                                                                                                                                                                                                                                                                                                                                                                                                                                                                                                                                                                                                                                                                                                                                                                                                                                                                                                                                                                                                                                                                                                                                                                                                                                                                                                                                                                                                                                                                                                                                    |
| ain Interior Appearance 0.00% N/A N/A 0.00% 0.00% N/A N/A N/A                                                                                                                                                                                                                                                                                                                                                                                                                                                                                                                                                                                                                                                                                                                                                                                                                                                                                                                                                                                                                                                                                                                                                                                                                                                                                                                                                                                                                                                                                                                                                                                                                                                                                                                                                                                                                                                                                                                                                                                                                                                                  |
| ain Tem perature 0.00% N/A N/A 0.00% 0.00% N/A N/A N/A                                                                                                                                                                                                                                                                                                                                                                                                                                                                                                                                                                                                                                                                                                                                                                                                                                                                                                                                                                                                                                                                                                                                                                                                                                                                                                                                                                                                                                                                                                                                                                                                                                                                                                                                                                                                                                                                                                                                                                                                                                                                         |
| sstom er Com plaints                                                                                                                                                                                                                                                                                                                                                                                                                                                                                                                                                                                                                                                                                                                                                                                                                                                                                                                                                                                                                                                                                                                                                                                                                                                                                                                                                                                                                                                                                                                                                                                                                                                                                                                                                                                                                                                                                                                                                                                                                                                                                                           |
| Complaints per 100,000 Passenger Trips 13.14 5.07 NOT MET 12.17 7.80 11.42 5.07 NOT MET                                                                                                                                                                                                                                                                                                                                                                                                                                                                                                                                                                                                                                                                                                                                                                                                                                                                                                                                                                                                                                                                                                                                                                                                                                                                                                                                                                                                                                                                                                                                                                                                                                                                                                                                                                                                                                                                                                                                                                                                                                        |
| 5.5 No. 112                                                                                                                                                                                                                                                                                                                                                                                                                                                                                                                                                                                                                                                                                                                                                                                                                                                                                                                                                                                                                                                                                                                                                                                                                                                                                                                                                                                                                                                                                                                                                                                                                                                                                                                                                                                                                                                                                                                                                                                                                                                                                                                    |
| fety                                                                                                                                                                                                                                                                                                                                                                                                                                                                                                                                                                                                                                                                                                                                                                                                                                                                                                                                                                                                                                                                                                                                                                                                                                                                                                                                                                                                                                                                                                                                                                                                                                                                                                                                                                                                                                                                                                                                                                                                                                                                                                                           |
| Station Incidents/Million Patrons 1.16 2.00 MET 2.19 1.20 1.59 3.75 MET                                                                                                                                                                                                                                                                                                                                                                                                                                                                                                                                                                                                                                                                                                                                                                                                                                                                                                                                                                                                                                                                                                                                                                                                                                                                                                                                                                                                                                                                                                                                                                                                                                                                                                                                                                                                                                                                                                                                                                                                                                                        |
| /ehicle Incidents/Million Patrons 0.46 0.60 MET 0.63 0.36 0.47 0.95 MET                                                                                                                                                                                                                                                                                                                                                                                                                                                                                                                                                                                                                                                                                                                                                                                                                                                                                                                                                                                                                                                                                                                                                                                                                                                                                                                                                                                                                                                                                                                                                                                                                                                                                                                                                                                                                                                                                                                                                                                                                                                        |
| ost Time Injuries/Illnesses/Per OSHA 7.25 6.50 NOT MET 3.96 5.88 5.95 7.00 MET                                                                                                                                                                                                                                                                                                                                                                                                                                                                                                                                                                                                                                                                                                                                                                                                                                                                                                                                                                                                                                                                                                                                                                                                                                                                                                                                                                                                                                                                                                                                                                                                                                                                                                                                                                                                                                                                                                                                                                                                                                                 |
| DSHA-Recordable Injuries/Illnesses/Per OSHA 11.07 12.00 MET 8.07 8.34 10.84 12.65 MET                                                                                                                                                                                                                                                                                                                                                                                                                                                                                                                                                                                                                                                                                                                                                                                                                                                                                                                                                                                                                                                                                                                                                                                                                                                                                                                                                                                                                                                                                                                                                                                                                                                                                                                                                                                                                                                                                                                                                                                                                                          |
| Jnscheduled Door Ópenings/Million Car Miles         0.200         0.200         NOT MET         0.050         0.200         0.100         0.250         MET                                                                                                                                                                                                                                                                                                                                                                                                                                                                                                                                                                                                                                                                                                                                                                                                                                                                                                                                                                                                                                                                                                                                                                                                                                                                                                                                                                                                                                                                                                                                                                                                                                                                                                                                                                                                                                                                                                                                                                    |
| Rule Violations Sum mary/Million Car Miles 0.300 0.250 NOT MET 0.260 0.200 0.253 0.375 MET                                                                                                                                                                                                                                                                                                                                                                                                                                                                                                                                                                                                                                                                                                                                                                                                                                                                                                                                                                                                                                                                                                                                                                                                                                                                                                                                                                                                                                                                                                                                                                                                                                                                                                                                                                                                                                                                                                                                                                                                                                     |
|                                                                                                                                                                                                                                                                                                                                                                                                                                                                                                                                                                                                                                                                                                                                                                                                                                                                                                                                                                                                                                                                                                                                                                                                                                                                                                                                                                                                                                                                                                                                                                                                                                                                                                                                                                                                                                                                                                                                                                                                                                                                                                                                |
| lice                                                                                                                                                                                                                                                                                                                                                                                                                                                                                                                                                                                                                                                                                                                                                                                                                                                                                                                                                                                                                                                                                                                                                                                                                                                                                                                                                                                                                                                                                                                                                                                                                                                                                                                                                                                                                                                                                                                                                                                                                                                                                                                           |
| BART Police Presence 12.5% 11.9% MET 10.4% 10.5% 0.0% 0.0% N/A                                                                                                                                                                                                                                                                                                                                                                                                                                                                                                                                                                                                                                                                                                                                                                                                                                                                                                                                                                                                                                                                                                                                                                                                                                                                                                                                                                                                                                                                                                                                                                                                                                                                                                                                                                                                                                                                                                                                                                                                                                                                 |
| Quality of Life per million riders 77.02 N/A N/A 92.32 44.59 63.97 N/A N/A                                                                                                                                                                                                                                                                                                                                                                                                                                                                                                                                                                                                                                                                                                                                                                                                                                                                                                                                                                                                                                                                                                                                                                                                                                                                                                                                                                                                                                                                                                                                                                                                                                                                                                                                                                                                                                                                                                                                                                                                                                                     |
| Crimies Against Persons per million riders 4.03 2.00 NOT MET 4.55 3.87 4.36 2.00 NOT MET                                                                                                                                                                                                                                                                                                                                                                                                                                                                                                                                                                                                                                                                                                                                                                                                                                                                                                                                                                                                                                                                                                                                                                                                                                                                                                                                                                                                                                                                                                                                                                                                                                                                                                                                                                                                                                                                                                                                                                                                                                       |
| Auto Burglaries per 1,000 parking spaces 4.90 6.00 MET 6.07 5.88 5.04 7.00 MET                                                                                                                                                                                                                                                                                                                                                                                                                                                                                                                                                                                                                                                                                                                                                                                                                                                                                                                                                                                                                                                                                                                                                                                                                                                                                                                                                                                                                                                                                                                                                                                                                                                                                                                                                                                                                                                                                                                                                                                                                                                 |
| Auto Thefts per 1,000 parking spaces 1.30 2.25 MET 1.39 2.42 1.32 4.13 MET                                                                                                                                                                                                                                                                                                                                                                                                                                                                                                                                                                                                                                                                                                                                                                                                                                                                                                                                                                                                                                                                                                                                                                                                                                                                                                                                                                                                                                                                                                                                                                                                                                                                                                                                                                                                                                                                                                                                                                                                                                                     |
| Police Response Time per Emergency Incident (Minutes) 4.94 5.00 MET 5.08 4.36 5.12 5.00 NOT MET                                                                                                                                                                                                                                                                                                                                                                                                                                                                                                                                                                                                                                                                                                                                                                                                                                                                                                                                                                                                                                                                                                                                                                                                                                                                                                                                                                                                                                                                                                                                                                                                                                                                                                                                                                                                                                                                                                                                                                                                                                |
| Bike Theft's (Quarterly Total and YTD Quarterly Average) 76 100.00 MET 41 99 74 125.00 M투T                                                                                                                                                                                                                                                                                                                                                                                                                                                                                                                                                                                                                                                                                                                                                                                                                                                                                                                                                                                                                                                                                                                                                                                                                                                                                                                                                                                                                                                                                                                                                                                                                                                                                                                                                                                                                                                                                                                                                                                                                                     |
|                                                                                                                                                                                                                                                                                                                                                                                                                                                                                                                                                                                                                                                                                                                                                                                                                                                                                                                                                                                                                                                                                                                                                                                                                                                                                                                                                                                                                                                                                                                                                                                                                                                                                                                                                                                                                                                                                                                                                                                                                                                                                                                                |
| G⊟ND: Goal met Goal not met but within 5 <mark>% Goal not met by more than 5</mark> %                                                                                                                                                                                                                                                                                                                                                                                                                                                                                                                                                                                                                                                                                                                                                                                                                                                                                                                                                                                                                                                                                                                                                                                                                                                                                                                                                                                                                                                                                                                                                                                                                                                                                                                                                                                                                                                                                                                                                                                                                                          |