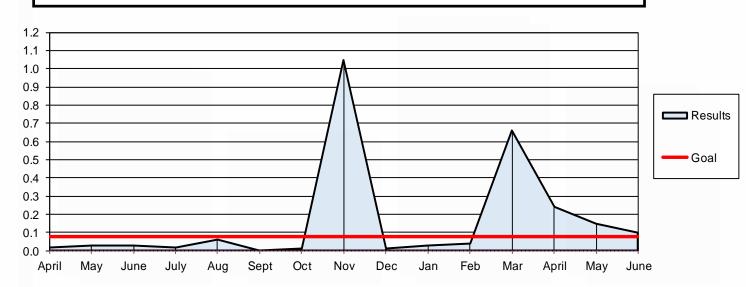

Aug

✓ Short circuit at Bay Fair resulted in 198 late trains on June 14

Sept Oct

✓ Heat Issues contributed to increased failures in June



### **Traction Power**



Includes Coverboards, Insulators, Third Rail Trips, Substations, Delays Per 100 Train Runs



- ✓ Goal not met Actual .23 / Goal .2
- ✓ Multiple Insulator Failures on M-Line contributed to Quarter performance
- ✓ Replaced 1000 feet of 3rd rail and 100 Insulators on M-line



## Track



#### Includes Rail, Track Tie, Misalignment, Switch, Delays Per 100 Train Runs



- ✓ Goal met Actual .27 / Goal .30
- ✓ One Heat Related Issues on the L-Line (Rail Kink)
- ✓ Rail Replacement Program on Schedule



Delayed Trains per 100 Train Trips

# Computer Control System



#### Includes ICS computer & SORS, Delays per 100 train runs



- ✓ Goal not met Actual 0.16 / Goal 0.08
- ✓ Loss of power to network switches at Colma Station due to human error on April 30
- ✓ Communications link hardware (circuit board) failure on May 10



# Transportation



Includes Late Dispatches, Controller-Train Operator-Tower Procedures and Other Operational Delays
Per 100 Train Runs



- ✓ Goal not met Actual .58 / Goal .5
- ✓ Slight increase in procedural errors Transportation reorganization will allow for better focus on training, compliance and mitigation



# **Elevator Availability - Stations**





- ✓ Goal met Actual 98.6% / Goal 98%
- ✓ One major outage at Walnut Creek due to failure of underground hydraulic lines



# Elevator Availability - Garage





✓ Goal met – Actual 97.7% / Goal 97%



# **Escalator Availability - Street**