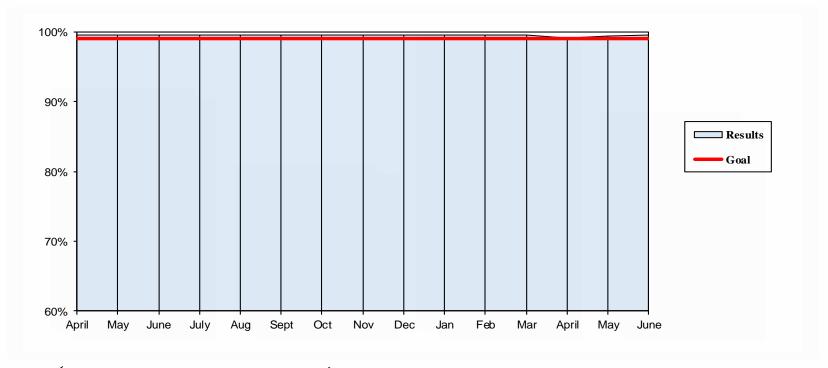

, compliance and mitigation



# **Elevator Availability - Stations**





- ✓ Goal met Actual 98.6% / Goal 98%
- ✓ One major outage at Walnut Creek due to failure of underground hydraulic lines



# Elevator Availability - Garage





✓ Goal met – Actual 97.7% / Goal 97%



# **Escalator Availability - Street**





- ✓ Goal met Actual 94.4% / Goal 93%
- ✓ Major repairs this quarter include:
  - ✓ Montgomery station for a bull gear replacement
  - ✓ Embarcadero station for a step chain replacement
  - ✓ 12th St station for a step chain replacement



# **Escalator Availability - Platform**





- ✓ Goal met Actual 96.9% / Goal 96%
- ✓ Major repairs included:
  - ✓ 12<sup>th</sup> Street for a bull gear replacement
  - ✓ Montgomery for a step crash repair



# **AFC Gate Availability**





- ✓ Goal met Actual 99.4% / Goal 99.0%
- ✓ Installed pilot duplex mod at Richmond
- ✓ Continuing cinch mod to assist in fare evasion



# AFC Vendor Availability





- ✓ Goal met Actual 98.7% / Goal 95.0%
- ✓ Continue to add clipper load machines in the paid area of stations – 30 Stations complete
- ✓ Clipper only pilot active at 19<sup>th</sup> Street and Embarcadero Stations



### **Environment - Outside Stations**



- Scale:
- Excellent
- Good
- Only Fair
- Poor
- Rating=% Excellent and Good
- FY19 Q1 changes in the PES questionnaire: Appearance of BART Landscaping was combined with Walkways and Entry Plaza
- Significant increase in Appearance Of BART Landscaping,
   Walkways & Entry Plaza Just Outside Station
- Will establish goal for FY20

|