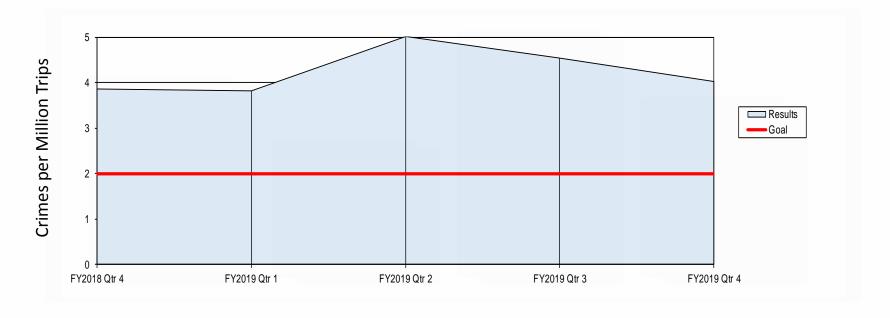

# Quarterly Service Performance Review Fourth Quarter, FY 2019 April - June, 2019

Engineering & Operations Committee August 22, 2019

| PERFORMANCE INDICATORS   CURRENT QUARTER   PRIOR QTR A CTUAL   STANDARD   CURRENT QUARTER   LAST THIS QTR   CURRENT QUARTER   LAST THIS QTR   CURRENT QUARTER   LAST YEAR   ACTUAL   STANDARD   STATUS   CURRENT QUARTER   CURRENT QUARTER   LAST YEAR   ACTUAL   STANDARD   STATUS   CURRENT QUARTER   CURRENT QUARTER   LAST YEAR   ACTUAL   STANDARD   STATUS   CURRENT QUARTER      |
|--------------------------------------------------------------------------------------------------------------------------------------------------------------------------------------------------------------------------------------------------------------------------------------------------------------------------------------------------------------------------------------------------------------------------------------------------------------------------------------------------------------------------------------------------------------------------------------------------------------------------------------------------------------------------------------------------------------------------------------------------------------------------------------------------------------------------------------------------------------------------------------------------------------------------------------------------------------------------------------------------------------------------------------------------------------------------------------------------------------------------------------------------------------------------------------------------------------------------------------------------------------------------------------------------------------------------------------------------------------------------------------------------------------------------------------------------------------------------------------------------------------------------------------------------------------------------------------------------------------------------------------------------------------------------------------------------------------------------------------------------------------------------------------------------------------------------------------------------------------------------------------------------------------------------------------------------------------------------------------------------------------------------------------------------------------------------------------------------------------------------------|
| VPDA TED 08/15/19   AC TUAL   STANDARD   STA TUS   QUARTER   LAST YEAR   AC TUAL   STANDARD   STA TUS   Verage Ridership - Weekday   426,697   423,385   MET   404,136   416,706   414,131   416,371   NOT MET   Verage Ridership - Weekday   426,697   423,385   MET   404,136   416,706   414,131   416,371   NOT MET   Verage Ridership - Weekday   91,49%   94,00%   NOT MET   90,84%   93,29%   91,72%   94,00%   NOT MET   Verage Ridership - Weekday   94,00%   NOT MET   Verage Ridership - Weekday   94,00%   Ver   |
| A   A   B   A   B   B   B   B   B   B                                                                                                                                                                                                                                                                                                                                                                                                                                                                                                                                                                                                                                                                                                                                                                                                                                                                                                                                                                                                                                                                                                                                                                                                                                                                                                                                                                                                                                                                                                                                                                                                                                                                                                                                                                                                                                                                                                                                                                                                                                                                                          |
| Station   Stat   |
| Peak   91.49%   94.00%   NOT MET   90.84%   93.29%   91.72%   94.00%   NOT MET   91.97%   94.18%   92.72%   94.00%   NOT MET   96.84%   93.29%   97.21%   94.00%   NOT MET   96.84%   90.28%   87.21%   N/A   N/   |
| Daily   92.05%   94.00%   NOT MET   91.97%   94.18%   92.72%   94.00%   NOT MET   91.97%   94.18%   92.72%   94.00%   NOT MET   91.97%   94.18%   92.72%   94.00%   NOT MET   96.27%   94.00%   NOT MET   96.28%   97.27%   97.27%   97.50%   NOT MET   96.15%   95.95%   94.35%   97.50%   NOT MET   96.15%   95.95%   94.35%   97.50%   NOT MET   96.22%   97.50%   NOT ME   |
| ains on Time Peak  85.75% N/A N/A 84.79% 90.28% 87.21% N/A N/A N/A  Daily  87.72% 91.00% NOT MET 88.73% 91.20% 89.45% 91.00% NOT MET  AM Peak  97.27% 97.50% NOT MET 96.15% 95.95% 94.35% 97.50% NOT MET PM Peak  10                                                                                                                                                                                                                                                                                                                                                                                                                                                                                                                                                                                                                                                                                                                                                                                                                                                                                                                                                                                                                                                                                                                                                                                                                                                                                                                                                                                                                                                                                                                                                                                                                                                                                                                                                                                                                                                                                                           |
| Peak                                                                                                                                                                                                                                                                                                                                                                                                                                                                                                                                                                                                                                                                                                                                                                                                                                                                                                                                                                                                                                                                                                                                                                                                                                                                                                                                                                                                                                                                                                                                                                                                                                                                                                                                                                                                                                                                                                                                                                                                                                                                                                                           |
| Station   Stat   |
| Pack Period Transbay Car Throughput         97.27%         97.50%         NOT MET         96.15%         95.95%         94.35%         97.50%         NOT MET           PM Peak         98.29%         97.50%         MET         98.37%         96.60%         96.22%         97.50%         NOT MET           Ar A vailability at 4 AM (0400)         644         631         MET         625         589         618         613         MET           ean Time Between Service Delays         5,138         4,000         MET         4,756         4,663         4,931         4,000         MET           evators in Service         98.60%         98.00%         MET         97.97%         98.40%         98.71%         98.00%         MET                                                                                                                                                                                                                                                                                                                                                                                                                                                                                                                                                                                                                                                                                                                                                                                                                                                                                                                                                                                                                                                                                                                                                                                                                                                                                                                                                                           |
| AM Peak 97.27% 97.50% NOT MET 96.15% 95.95% 94.35% 97.50% NOT MET PM Peak 98.29% 97.50% MET 98.37% 96.60% 96.22% 97.50% NOT MET 98.37% 96.60% 96.22% 97.50% NOT MET PM Peak 14 AM (0400) 644 631 MET 625 589 618 613 MET 625 625 638 618 613 MET 625 638 638 638 638 638 638 638 638 638 638                                                                                                                                                                                                                                                                                                                                                                                                                                                                                                                                                                                                                                                                                                                                                                                                                                                                                                                                                                                                                                                                                                                                                                                                                                                                                                                                                                                                                                                                                                                           |
| AM Peak 97.27% 97.50% NOT MET 96.15% 95.95% 94.35% 97.50% NOT MET PM Peak 98.29% 97.50% MET 98.37% 96.60% 96.22% 97.50% NOT MET 98.37% 96.60% 96.22% 97.50% NOT MET PM Peak 14 AM (0400) 644 631 MET 625 589 618 613 MET 625 625 638 618 613 MET 625 638 638 638 638 638 638 638 638 638 638                                                                                                                                                                                                                                                                                                                                                                                                                                                                                                                                                                                                                                                                                                                                                                                                                                                                                                                                                                                                                                                                                                                                                                                                                                                                                                                                                                                                                                                                                                                           |
| PM Peak 98.29% 97.50% MET 98.37% 96.60% 96.22% 97.50% NOT MET 98.37% 96.60% 96.22% 97.50% 96.20% 97.50% 96.20% 97.50% 96.20% 97.50% 97.50% 97.50% 97.50% 97.50% 97.50% 97.50% 97.50% 97.50% 97.50% 97.50% 97.50% 97.50% 97.50% 97.50% 97.50% 97.50% 97.50% 97.50% 97.50% 97.50% 97.50% 97.50% 97.50% 97.50% 97.50% 97.50% 97.50% 97.50% 97.50% 97.50% 97.50% 97.50% 97.50% 97.50% 97.50% 97.50% 97.50% 97.50% 97.50% 97.50% 97.50% 97.50% 97.50% 97.50% 97.50% 97.50% 97.50% 9 |
| ean Time Between Service Delays         5,138         4,000         MET         4,756         4,663         4,931         4,000         MET           evators in Service         98.60%         98.00%         MET         97.97%         98.40%         98.71%         98.00%         MET                                                                                                                                                                                                                                                                                                                                                                                                                                                                                                                                                                                                                                                                                                                                                                                                                                                                                                                                                                                                                                                                                                                                                                                                                                                                                                                                                                                                                                                                                                                                                                                                                                                                                                                                                                                                                                     |
| ean Time Between Service Delays         5,138         4,000         MET         4,756         4,663         4,931         4,000         MET           evators in Service         98.60%         98.00%         MET         97.97%         98.40%         98.71%         98.00%         MET                                                                                                                                                                                                                                                                                                                                                                                                                                                                                                                                                                                                                                                                                                                                                                                                                                                                                                                                                                                                                                                                                                                                                                                                                                                                                                                                                                                                                                                                                                                                                                                                                                                                                                                                                                                                                                     |
| evators in Service                                                                                                                                                                                                                                                                                                                                                                                                                                                                                                                                                                                                                                                                                                                                                                                                                                                                                                                                                                                                                                                                                                                                                                                                                                                                                                                                                                                                                                                                                                                                                                                                                                                                                                                                                                                                                                                                                                                                                                                                                                                                                                             |
|                                                                                                                                                                                                                                                                                                                                                                                                                                                                                                                                                                                                                                                                                                                                                                                                                                                                                                                                                                                                                                                                                                                                                                                                                                                                                                                                                                                                                                                                                                                                                                                                                                                                                                                                                                                                                                                                                                                                                                                                                                                                                                                                |
|                                                                                                                                                                                                                                                                                                                                                                                                                                                                                                                                                                                                                                                                                                                                                                                                                                                                                                                                                                                                                                                                                                                                                                                                                                                                                                                                                                                                                                                                                                                                                                                                                                                                                                                                                                                                                                                                                                                                                                                                                                                                                                                                |
| Garage 97.67% 97.00% MET 96.10% 98.03% 96.99% 97.00% NOT MET                                                                                                                                                                                                                                                                                                                                                                                                                                                                                                                                                                                                                                                                                                                                                                                                                                                                                                                                                                                                                                                                                                                                                                                                                                                                                                                                                                                                                                                                                                                                                                                                                                                                                                                                                                                                                                                                                                                                                                                                                                                                   |
| calators in Service                                                                                                                                                                                                                                                                                                                                                                                                                                                                                                                                                                                                                                                                                                                                                                                                                                                                                                                                                                                                                                                                                                                                                                                                                                                                                                                                                                                                                                                                                                                                                                                                                                                                                                                                                                                                                                                                                                                                                                                                                                                                                                            |
| Street 94.43% 93.00% MET 90.03% 86.70% 91.99% 93.00% NOT MET                                                                                                                                                                                                                                                                                                                                                                                                                                                                                                                                                                                                                                                                                                                                                                                                                                                                                                                                                                                                                                                                                                                                                                                                                                                                                                                                                                                                                                                                                                                                                                                                                                                                                                                                                                                                                                                                                                                                                                                                                                                                   |
| Platform 96.93% 96.00% MET 96.73% 95.33% 97.03% 96.00% MET                                                                                                                                                                                                                                                                                                                                                                                                                                                                                                                                                                                                                                                                                                                                                                                                                                                                                                                                                                                                                                                                                                                                                                                                                                                                                                                                                                                                                                                                                                                                                                                                                                                                                                                                                                                                                                                                                                                                                                                                                                                                     |
| tom atic Fare Collection                                                                                                                                                                                                                                                                                                                                                                                                                                                                                                                                                                                                                                                                                                                                                                                                                                                                                                                                                                                                                                                                                                                                                                                                                                                                                                                                                                                                                                                                                                                                                                                                                                                                                                                                                                                                                                                                                                                                                                                                                                                                                                       |
| 3ates 99.38% 99.00% MET 99.57% 99.57% 99.52% 99.00% MET                                                                                                                                                                                                                                                                                                                                                                                                                                                                                                                                                                                                                                                                                                                                                                                                                                                                                                                                                                                                                                                                                                                                                                                                                                                                                                                                                                                                                                                                                                                                                                                                                                                                                                                                                                                                                                                                                                                                                                                                                                                                        |
| /endors 98.72% 95.00% MET 98.67% 98.22% 98.71% 95.00% MET                                                                                                                                                                                                                                                                                                                                                                                                                                                                                                                                                                                                                                                                                                                                                                                                                                                                                                                                                                                                                                                                                                                                                                                                                                                                                                                                                                                                                                                                                                                                                                                                                                                                                                                                                                                                                                                                                                                                                                                                                                                                      |
| ayside Train Control System 1.73 1.00 NOT MET 0.68 0.78 0.96 1.00 MET                                                                                                                                                                                                                                                                                                                                                                                                                                                                                                                                                                                                                                                                                                                                                                                                                                                                                                                                                                                                                                                                                                                                                                                                                                                                                                                                                                                                                                                                                                                                                                                                                                                                                                                                                                                                                                                                                                                                                                                                                                                          |
| om puter Control System 0.16 0.08 NOT MET 0.243 0.027 0.198 0.08 NOT MET                                                                                                                                                                                                                                                                                                                                                                                                                                                                                                                                                                                                                                                                                                                                                                                                                                                                                                                                                                                                                                                                                                                                                                                                                                                                                                                                                                                                                                                                                                                                                                                                                                                                                                                                                                                                                                                                                                                                                                                                                                                       |
| action Power 0.23 0.20 NOT MET 0.10 0.06 0.21 0.20 NOT MET                                                                                                                                                                                                                                                                                                                                                                                                                                                                                                                                                                                                                                                                                                                                                                                                                                                                                                                                                                                                                                                                                                                                                                                                                                                                                                                                                                                                                                                                                                                                                                                                                                                                                                                                                                                                                                                                                                                                                                                                                                                                     |
| ack 0.27 0.30 MET 0.08 0.01 0.14 0.30 MET                                                                                                                                                                                                                                                                                                                                                                                                                                                                                                                                                                                                                                                                                                                                                                                                                                                                                                                                                                                                                                                                                                                                                                                                                                                                                                                                                                                                                                                                                                                                                                                                                                                                                                                                                                                                                                                                                                                                                                                                                                                                                      |
| ans portation 0.58 0.50 NOT MET 0.41 0.54 0.51 0.50 NOT MET                                                                                                                                                                                                                                                                                                                                                                                                                                                                                                                                                                                                                                                                                                                                                                                                                                                                                                                                                                                                                                                                                                                                                                                                                                                                                                                                                                                                                                                                                                                                                                                                                                                                                                                                                                                                                                                                                                                                                                                                                                                                    |
| vironment Outside Stations 0.00 N/A N/A 0.00 0.00 0.00 N/A N/A                                                                                                                                                                                                                                                                                                                                                                                                                                                                                                                                                                                                                                                                                                                                                                                                                                                                                                                                                                                                                                                                                                                                                                                                                                                                                                                                                                                                                                                                                                                                                                                                                                                                                                                                                                                                                                                                                                                                                                                                                                                                 |
| vironment Inside Stations 0.00 N/A N/A 0.00 0.00 0.00 N/A N/A                                                                                                                                                                                                                                                                                                                                                                                                                                                                                                                                                                                                                                                                                                                                                                                                                                                                                                                                                                                                                                                                                                                                                                                                                                                                                                                                                                                                                                                                                                                                                                                                                                                                                                                                                                                                                                                                                                                                                                                                                                                                  |
| ation Vandalism 0.00% N/A N/A 0.00% 0.00% N/A N/A N/A                                                                                                                                                                                                                                                                                                                                                                                                                                                                                                                                                                                                                                                                                                                                                                                                                                                                                                                                                                                                                                                                                                                                                                                                                                                                                                                                                                                                                                                                                                                                                                                                                                                                                                                                                                                                                                                                                                                                                                                                                                                                          |
| ation Services 0.00 N/A N/A 0.00 0.00 0.00 N/A N/A N/A                                                                                                                                                                                                                                                                                                                                                                                                                                                                                                                                                                                                                                                                                                                                                                                                                                                                                                                                                                                                                                                                                                                                                                                                                                                                                                                                                                                                                                                                                                                                                                                                                                                                                                                                                                                                                                                                                                                                                                                                                                                                         |
| ain P.A. Announcements 0.00 N/A N/A 0.00 0.00 0.00 N/A N/A                                                                                                                                                                                                                                                                                                                                                                                                                                                                                                                                                                                                                                                                                                                                                                                                                                                                                                                                                                                                                                                                                                                                                                                                                                                                                                                                                                                                                                                                                                                                                                                                                                                                                                                                                                                                                                                                                                                                                                                                                                                                     |
| ain Exterior Appearance 0.00 N/A N/A 0.00 0.00 0.00 N/A N/A                                                                                                                                                                                                                                                                                                                                                                                                                                                                                                                                                                                                                                                                                                                                                                                                                                                                                                                                                                                                                                                                                                                                                                                                                                                                                                                                                                                                                                                                                                                                                                                                                                                                                                                                                                                                                                                                                                                                                                                                                                                                    |
| ain Interior Appearance 0.00% N/A N/A 0.00% 0.00% N/A N/A N/A                                                                                                                                                                                                                                                                                                                                                                                                                                                                                                                                                                                                                                                                                                                                                                                                                                                                                                                                                                                                                                                                                                                                                                                                                                                                                                                                                                                                                                                                                                                                                                                                                                                                                                                                                                                                                                                                                                                                                                                                                                                                  |
| ain Tem perature 0.00% N/A N/A 0.00% 0.00% N/A N/A N/A                                                                                                                                                                                                                                                                                                                                                                                                                                                                                                                                                                                                                                                                                                                                                                                                                                                                                                                                                                                                                                                                                                                                                                                                                                                                                                                                                                                                                                                                                                                                                                                                                                                                                                                                                                                                                                                                                                                                                                                                                                                                         |
| sstom er Com plaints                                                                                                                                                                                                                                                                                                                                                                                                                                                                                                                                                                                                                                                                                                                                                                                                                                                                                                                                                                                                                                                                                                                                                                                                                                                                                                                                                                                                                                                                                                                                                                                                                                                                                                                                                                                                                                                                                                                                                                                                                                                                                                           |
| Complaints per 100,000 Passenger Trips 13.14 5.07 NOT MET 12.17 7.80 11.42 5.07 NOT MET                                                                                                                                                                                                                                                                                                                                                                                                                                                                                                                                                                                                                                                                                                                                                                                                                                                                                                                                                                                                                                                                                                                                                                                                                                                                                                                                                                                                                                                                                                                                                                                                                                                                                                                                                                                                                                                                                                                                                                                                                                        |
| 5.5 No. 112                                                                                                                                                                                                                                                                                                                                                                                                                                                                                                                                                                                                                                                                                                                                                                                                                                                                                                                                                                                                                                                                                                                                                                                                                                                                                                                                                                                                                                                                                                                                                                                                                                                                                                                                                                                                                                                                                                                                                                                                                                                                                                                    |
| fety                                                                                                                                                                                                                                                                                                                                                                                                                                                                                                                                                                                                                                                                                                                                                                                                                                                                                                                                                                                                                                                                                                                                                                                                                                                                                                                                                                                                                                                                                                                                                                                                                                                                                                                                                                                                                                                                                                                                                                                                                                                                                                                           |
| Station Incidents/Million Patrons 1.16 2.00 MET 2.19 1.20 1.59 3.75 MET                                                                                                                                                                                                                                                                                                                                                                                                                                                                                                                                                                                                                                                                                                                                                                                                                                                                                                                                                                                                                                                                                                                                                                                                                                                                                                                                                                                                                                                                                                                                                                                                                                                                                                                                                                                                                                                                                                                                                                                                                                                        |
| /ehicle Incidents/Million Patrons 0.46 0.60 MET 0.63 0.36 0.47 0.95 MET                                                                                                                                                                                                                                                                                                                                                                                                                                                                                                                                                                                                                                                                                                                                                                                                                                                                                                                                                                                                                                                                                                                                                                                                                                                                                                                                                                                                                                                                                                                                                                                                                                                                                                                                                                                                                                                                                                                                                                                                                                                        |
| ost Time Injuries/Illnesses/Per OSHA 7.25 6.50 NOT MET 3.96 5.88 5.95 7.00 MET                                                                                                                                                                                                                                                                                                                                                                                                                                                                                                                                                                                                                                                                                                                                                                                                                                                                                                                                                                                                                                                                                                                                                                                                                                                                                                                                                                                                                                                                                                                                                                                                                                                                                                                                                                                                                                                                                                                                                                                                                                                 |
| DSHA-Recordable Injuries/Illnesses/Per OSHA 11.07 12.00 MET 8.07 8.34 10.84 12.65 MET                                                                                                                                                                                                                                                                                                                                                                                                                                                                                                                                                                                                                                                                                                                                                                                                                                                                                                                                                                                                                                                                                                                                                                                                                                                                                                                                                                                                                                                                                                                                                                                                                                                                                                                                                                                                                                                                                                                                                                                                                                          |
| Jnscheduled Door Ópenings/Million Car Miles         0.200         0.200         NOT MET         0.050         0.200         0.100         0.250         MET                                                                                                                                                                                                                                                                                                                                                                                                                                                                                                                                                                                                                                                                                                                                                                                                                                                                                                                                                                                                                                                                                                                                                                                                                                                                                                                                                                                                                                                                                                                                                                                                                                                                                                                                                                                                                                                                                                                                                                    |
| Rule Violations Sum mary/Million Car Miles 0.300 0.250 NOT MET 0.260 0.200 0.253 0.375 MET                                                                                                                                                                                                                                                                                                                                                                                                                                                                                                                                                                                                                                                                                                                                                                                                                                                                                                                                                                                                                                                                                                                                                                                                                                                                                                                                                                                                                                                                                                                                                                                                                                                                                                                                                                                                                                                                                                                                                                                                                                     |
|                                                                                                                                                                                                                                                                                                                                                                                                                                                                                                                                                                                                                                                                                                                                                                                                                                                                                                                                                                                                                                                                                                                                                                                                                                                                                                                                                                                                                                                                                                                                                                                                                                                                                                                                                                                                                                                                                                                                                                                                                                                                                                                                |
| lice                                                                                                                                                                                                                                                                                                                                                                                                                                                                                                                                                                                                                                                                                                                                                                                                                                                                                                                                                                                                                                                                                                                                                                                                                                                                                                                                                                                                                                                                                                                                                                                                                                                                                                                                                                                                                                                                                                                                                                                                                                                                                                                           |
| BART Police Presence 12.5% 11.9% MET 10.4% 10.5% 0.0% 0.0% N/A                                                                                                                                                                                                                                                                                                                                                                                                                                                                                                                                                                                                                                                                                                                                                                                                                                                                                                                                                                                                                                                                                                                                                                                                                                                                                                                                                                                                                                                                                                                                                                                                                                                                                                                                                                                                                                                                                                                                                                                                                                                                 |
| Quality of Life per million riders 77.02 N/A N/A 92.32 44.59 63.97 N/A N/A                                                                                                                                                                                                                                                                                                                                                                                                                                                                                                                                                                                                                                                                                                                                                                                                                                                                                                                                                                                                                                                                                                                                                                                                                                                                                                                                                                                                                                                                                                                                                                                                                                                                                                                                                                                                                                                                                                                                                                                                                                                     |
| Crimies Against Persons per million riders 4.03 2.00 NOT MET 4.55 3.87 4.36 2.00 NOT MET                                                                                                                                                                                                                                                                                                                                                                                                                                                                                                                                                                                                                                                                                                                                                                                                                                                                                                                                                                                                                                                                                                                                                                                                                                                                                                                                                                                                                                                                                                                                                                                                                                                                                                                                                                                                                                                                                                                                                                                                                                       |
| Auto Burglaries per 1,000 parking spaces 4.90 6.00 MET 6.07 5.88 5.04 7.00 MET                                                                                                                                                                                                                                                                                                                                                                                                                                                                                                                                                                                                                                                                                                                                                                                                                                                                                                                                                                                                                                                                                                                                                                                                                                                                                                                                                                                                                                                                                                                                                                                                                                                                                                                                                                                                                                                                                                                                                                                                                                                 |
| Auto Thefts per 1,000 parking spaces 1.30 2.25 MET 1.39 2.42 1.32 4.13 MET                                                                                                                                                                                                                                                                                                                                                                                                                                                                                                                                                                                                                                                                                                                                                                                                                                                                                                                                                                                                                                                                                                                                                                                                                                                                                                                                                                                                                                                                                                                                                                                                                                                                                                                                                                                                                                                                                                                                                                                                                                                     |
| Police Response Time per Emergency Incident (Minutes) 4.94 5.00 MET 5.08 4.36 5.12 5.00 NOT MET                                                                                                                                                                                                                                                                                                                                                                                                                                                                                                                                                                                                                                                                                                                                                                                                                                                                                                                                                                                                                                                                                                                                                                                                                                                                                                                                                                                                                                                                                                                                                                                                                                                                                                                                                                                                                                                                                                                                                                                                                                |
| Bike Theft's (Quarterly Total and YTD Quarterly Average) 76 100.00 MET 41 99 74 125.00 M투T                                                                                                                                                                                                                                                                                                                                                                                                                                                                                                                                                                                                                                                                                                                                                                                                                                                                                                                                                                                                                                                                                                                                                                                                                                                                                                                                                                                                                                                                                                                                                                                                                                                                                                                                                                                                                                                                                                                                                                                                                                     |
|                                                                                                                                                                                                                                                                                                                                                                                                                                                                                                                                                                                                                                                                                                                                                                                                                                                                                                                                                                                                                                                                                                                                                                                                                                                                                                                                                                                                                                                                                                                                                                                                                                                                                                                                                                                                                                                                                                                                                                                                                                                                                                                                |
| G⊟ND: Goal met Goal not met but within 5 <mark>% Goal not met by more than 5</mark> %                                                                                                                                                                                                                                                                                                                                                                                                                                                                                                                                                                                                                                                                                                                                                                                                                                                                                                                                                                                                                                                                                                                                                                                                                                                                                                                                                                                                                                                                                                                                                                                                                                                                                                                                                                                                                                                                                                                                                                                                                                          |