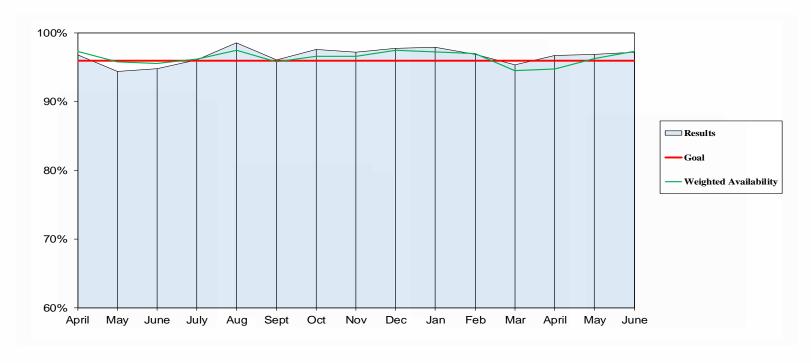

and Other Operational Delays
Per 100 Train Runs



- ✓ Goal not met Actual .58 / Goal .5
- ✓ Slight increase in procedural errors Transportation reorganization will allow for better focus on training, compliance and mitigation



# **Elevator Availability - Stations**





- ✓ Goal met Actual 98.6% / Goal 98%
- ✓ One major outage at Walnut Creek due to failure of underground hydraulic lines



# Elevator Availability - Garage





✓ Goal met – Actual 97.7% / Goal 97%



# **Escalator Availability - Street**





- ✓ Goal met Actual 94.4% / Goal 93%
- ✓ Major repairs this quarter include:
  - ✓ Montgomery station for a bull gear replacement
  - ✓ Embarcadero station for a step chain replacement
  - ✓ 12th St station for a step chain replacement



# **Escalator Availability - Platform**





- ✓ Goal met Actual 96.9% / Goal 96%
- ✓ Major repairs included:
  - ✓ 12<sup>th</sup> Street for a bull gear replacement
  - ✓ Montgomery for a step crash repair



# **AFC Gate Availability**





- ✓ Goal met Actual 99.4% / Goal 99.0%
- ✓ Installed pilot duplex mod at Richmond
- ✓ Continuing cinch mod to assist in fare evasion



# AFC Vendor Availability





- ✓ Goal met Actual 98.7% / Goal 95.0%
- ✓ Continue to add clipper load machines in the paid area of stations – 30 Stations complete
- ✓ Clipper only pilot active at 19<sup>th</sup> Street and Embarcadero Stations



### **Environment - Outside Stations**



- Scale:
- Excellent
- Good
- Only Fair
- Poor
- Rating=% Excellent and Good
- FY19 Q1 changes in the PES questionnaire: Appearance of BART Landscaping was combined with Wal