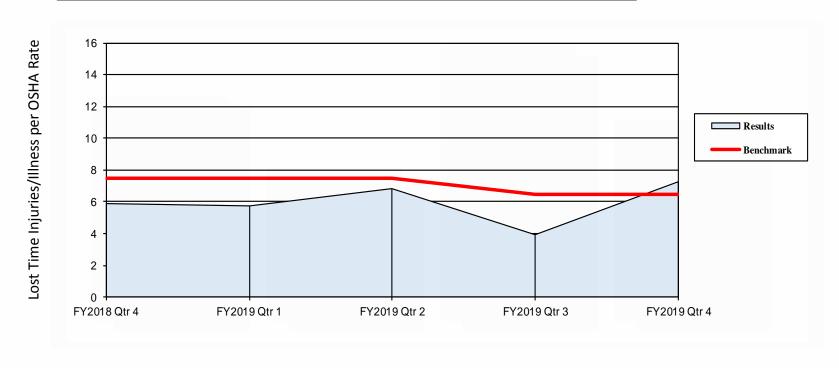

# Quarterly Service Performance Review Fourth Quarter, FY 2019 April - June, 2019

Engineering & Operations Committee August 22, 2019

| PERFORMANCE INDICATORS   CURRENT QUARTER   PRIOR QTR A CTUAL   STANDARD   CURRENT QUARTER   LAST THIS QTR   CURRENT QUARTER   LAST THIS QTR   CURRENT QUARTER   LAST YEAR   ACTUAL   STANDARD   STATUS   CURRENT QUARTER   CURRENT QUARTER   LAST YEAR   ACTUAL   STANDARD   STATUS   CURRENT QUARTER   CURRENT QUARTER   LAST YEAR   ACTUAL   STANDARD   STATUS   CURRENT QUARTER      |
|--------------------------------------------------------------------------------------------------------------------------------------------------------------------------------------------------------------------------------------------------------------------------------------------------------------------------------------------------------------------------------------------------------------------------------------------------------------------------------------------------------------------------------------------------------------------------------------------------------------------------------------------------------------------------------------------------------------------------------------------------------------------------------------------------------------------------------------------------------------------------------------------------------------------------------------------------------------------------------------------------------------------------------------------------------------------------------------------------------------------------------------------------------------------------------------------------------------------------------------------------------------------------------------------------------------------------------------------------------------------------------------------------------------------------------------------------------------------------------------------------------------------------------------------------------------------------------------------------------------------------------------------------------------------------------------------------------------------------------------------------------------------------------------------------------------------------------------------------------------------------------------------------------------------------------------------------------------------------------------------------------------------------------------------------------------------------------------------------------------------------------|
| VPDA TED 08/15/19   AC TUAL   STANDARD   STA TUS   QUARTER   LAST YEAR   AC TUAL   STANDARD   STA TUS   Verage Ridership - Weekday   426,697   423,385   MET   404,136   416,706   414,131   416,371   NOT MET   Verage Ridership - Weekday   426,697   423,385   MET   404,136   416,706   414,131   416,371   NOT MET   Verage Ridership - Weekday   91,49%   94,00%   NOT MET   90,84%   93,29%   91,72%   94,00%   NOT MET   Verage Ridership - Weekday   94,00%   NOT MET   Verage Ridership - Weekday   94,00%   Ver   |
| A   A   B   A   B   B   B   B   B   B                                                                                                                                                                                                                                                                                                                                                                                                                                                                                                                                                                                                                                                                                                                                                                                                                                                                                                                                                                                                                                                                                                                                                                                                                                                                                                                                                                                                                                                                                                                                                                                                                                                                                                                                                                                                                                                                                                                                                                                                                                                                                          |
| Station   Stat   |
| Peak   91.49%   94.00%   NOT MET   90.84%   93.29%   91.72%   94.00%   NOT MET   91.97%   94.18%   92.72%   94.00%   NOT MET   96.84%   93.29%   97.21%   94.00%   NOT MET   96.84%   90.28%   87.21%   N/A   N/   |
| Daily   92.05%   94.00%   NOT MET   91.97%   94.18%   92.72%   94.00%   NOT MET   91.97%   94.18%   92.72%   94.00%   NOT MET   91.97%   94.18%   92.72%   94.00%   NOT MET   96.27%   94.00%   NOT MET   96.28%   97.27%   97.27%   97.50%   NOT MET   96.15%   95.95%   94.35%   97.50%   NOT MET   96.15%   95.95%   94.35%   97.50%   NOT MET   96.22%   97.50%   NOT ME   |
| ains on Time Peak  85.75% N/A N/A 84.79% 90.28% 87.21% N/A N/A N/A  Daily  87.72% 91.00% NOT MET 88.73% 91.20% 89.45% 91.00% NOT MET  AM Peak  97.27% 97.50% NOT MET 96.15% 95.95% 94.35% 97.50% NOT MET PM Peak  10                                                                                                                                                                                                                                                                                                                                                                                                                                                                                                                                                                                                                                                                                                                                                                                                                                                                                                                                                                                                                                                                                                                                                                                                                                                                                                                                                                                                                                                                                                                                                                                                                                                                                                                                                                                                                                                                                                           |
| Peak                                                                                                                                                                                                                                                                                                                                                                                                                                                                                                                                                                                                                                                                                                                                                                                                                                                                                                                                                                                                                                                                                                                                                                                                                                                                                                                                                                                                                                                                                                                                                                                                                                                                                                                                                                                                                                                                                                                                                                                                                                                                                                                           |
| Station   Stat   |
| Pack Period Transbay Car Throughput         97.27%         97.50%         NOT MET         96.15%         95.95%         94.35%         97.50%         NOT MET           PM Peak         98.29%         97.50%         MET         98.37%         96.60%         96.22%         97.50%         NOT MET           Ar A vailability at 4 AM (0400)         644         631         MET         625         589         618         613         MET           ean Time Between Service Delays         5,138         4,000         MET         4,756         4,663         4,931         4,000         MET           evators in Service         98.60%         98.00%         MET         97.97%         98.40%         98.71%         98.00%         MET                                                                                                                                                                                                                                                                                                                                                                                                                                                                                                                                                                                                                                                                                                                                                                                                                                                                                                                                                                                                                                                                                                                                                                                                                                                                                                                                                                           |
| AM Peak 97.27% 97.50% NOT MET 96.15% 95.95% 94.35% 97.50% NOT MET PM Peak 98.29% 97.50% MET 98.37% 96.60% 96.22% 97.50% NOT MET 98.37% 96.60% 96.22% 97.50% NOT MET PM Peak 14 AM (0400) 644 631 MET 625 589 618 613 MET 625 625 638 618 613 MET 625 638 638 638 638 638 638 638 638 638 638                                                                                                                                                                                                                                                                                                                                                                                                                                                                                                                                                                                                                                                                                                                                                                                                                                                                                                                                                                                                                                                                                                                                                                                                                                                                                                                                                                                                                                                                                                                           |
| AM Peak 97.27% 97.50% NOT MET 96.15% 95.95% 94.35% 97.50% NOT MET PM Peak 98.29% 97.50% MET 98.37% 96.60% 96.22% 97.50% NOT MET 98.37% 96.60% 96.22% 97.50% NOT MET PM Peak 14 AM (0400) 644 631 MET 625 589 618 613 MET 625 625 638 618 613 MET 625 638 638 638 638 638 638 638 638 638 638                                                                                                                                                                                                                                                                                                                                                                                                                                                                                                                                                                                                                                                                                                                                                                                                                                                                                                                                                                                                                                                                                                                                                                                                                                                                                                                                                                                                                                                                                                                           |
| PM Peak 98.29% 97.50% MET 98.37% 96.60% 96.22% 97.50% NOT MET 98.37% 96.60% 96.22% 97.50% 96.20% 97.50% 96.20% 97.50% 96.20% 97.50% 97.50% 97.50% 97.50% 97.50% 97.50% 97.50% 97.50% 97.50% 97.50% 97.50% 97.50% 97.50% 97.50% 97.50% 97.50% 97.50% 97.50% 97.50% 97.50% 97.50% 97.50% 97.50% 97.50% 97.50% 97.50% 97.50% 97.50% 97.50% 97.50% 97.50% 97.50% 97.50% 97.50% 97.50% 97.50% 97.50% 97.50% 97.50% 97.50% 97.50% 97.50% 97.50% 97.50% 97.50% 97.50% 97.50% 97.50% 9 |
| ean Time Between Service Delays         5,138         4,000         MET         4,756         4,663         4,931         4,000         MET           evators in Service         98.60%         98.00%         MET         97.97%         98.40%         98.71%         98.00%         MET                                                                                                                                                                                                                                                                                                                                                                                                                                                                                                                                                                                                                                                                                                                                                                                                                                                                                                                                                                                                                                                                                                                                                                                                                                                                                                                                                                                                                                                                                                                                                                                                                                                                                                                                                                                                                                     |
| ean Time Between Service Delays         5,138         4,000         MET         4,756         4,663         4,931         4,000         MET           evators in Service         98.60%         98.00%         MET         97.97%         98.40%         98.71%         98.00%         MET                                                                                                                                                                                                                                                                                                                                                                                                                                                                                                                                                                                                                                                                                                                                                                                                                                                                                                                                                                                                                                                                                                                                                                                                                                                                                                                                                                                                                                                                                                                                                                                                                                                                                                                                                                                                                                     |
| evators in Service                                                                                                                                                                                                                                                                                                                                                                                                                                                                                                                                                                                                                                                                                                                                                                                                                                                                                                                                                                                                                                                                                                                                                                                                                                                                                                                                                                                                                                                                                                                                                                                                                                                                                                                                                                                                                                                                                                                                                                                                                                                                                                             |
|                                                                                                                                                                                                                                                                                                                                                                                                                                                                                                                                                                                                                                                                                                                                                                                                                                                                                                                                                                                                                                                                                                                                                                                                                                                                                                                                                                                                                                                                                                                                                                                                                                                                                                                                                                                                                                                                                                                                                                                                                                                                                                                                |
|                                                                                                                                                                                                                                                                                                                                                                                                                                                                                                                                                                                                                                                                                                                                                                                                                                                                                                                                                                                                                                                                                                                                                                                                                                                                                                                                                                                                                                                                                                                                                                                                                                                                                                                                                                                                                                                                                                                                                                                                                                                                                                                                |
| Garage 97.67% 97.00% MET 96.10% 98.03% 96.99% 97.00% NOT MET                                                                                                                                                                                                                                                                                                                                                                                                                                                                                                                                                                                                                                                                                                                                                                                                                                                                                                                                                                                                                                                                                                                                                                                                                                                                                                                                                                                                                                                                                                                                                                                                                                                                                                                                                                                                                                                                                                                                                                                                                                                                   |
| calators in Service                                                                                                                                                                                                                                                                                                                                                                                                                                                                                                                                                                                                                                                                                                                                                                                                                                                                                                                                                                                                                                                                                                                                                                                                                                                                                                                                                                                                                                                                                                                                                                                                                                                                                                                                                                                                                                                                                                                                                                                                                                                                                                            |
| Street 94.43% 93.00% MET 90.03% 86.70% 91.99% 93.00% NOT MET                                                                                                                                                                                                                                                                                                                                                                                                                                                                                                                                                                                                                                                                                                                                                                                                                                                                                                                                                                                                                                                                                                                                                                                                                                                                                                                                                                                                                                                                                                                                                                                                                                                                                                                                                                                                                                                                                                                                                                                                                                                                   |
| Platform 96.93% 96.00% MET 96.73% 95.33% 97.03% 96.00% MET                                                                                                                                                                                                                                                                                                                                                                                                                                                                                                                                                                                                                                                                                                                                                                                                                                                                                                                                                                                                                                                                                                                                                                                                                                                                                                                                                                                                                                                                                                                                                                                                                                                                                                                                                                                                                                                                                                                                                                                                                                                                     |
| tom atic Fare Collection                                                                                                                                                                                                                                                                                                                                                                                                                                                                                                                                                                                                                                                                                                                                                                                                                                                                                                                                                                                                                                                                                                                                                                                                                                                                                                                                                                                                                                                                                                                                                                                                                                                                                                                                                                                                                                                                                                                                                                                                                                                                                                       |
| 3ates 99.38% 99.00% MET 99.57% 99.57% 99.52% 99.00% MET                                                                                                                                                                                                                                                                                                                                                                                                                                                                                                                                                                                                                                                                                                                                                                                                                                                                                                                                                                                                                                                                                                                                                                                                                                                                                                                                                                                                                                                                                                                                                                                                                                                                                                                                                                                                                                                                                                                                                                                                                                                                        |
| /endors 98.72% 95.00% MET 98.67% 98.22% 98.71% 95.00% MET                                                                                                                                                                                                                                                                                                                                                                                                                                                                                                                                                                                                                                                                                                                                                                                                                                                                                                                                                                                                                                                                                                                                                                                                                                                                                                                                                                                                                                                                                                                                                                                                                                                                                                                                                                                                                                                                                                                                                                                                                                                                      |
| ayside Train Control System 1.73 1.00 NOT MET 0.68 0.78 0.96 1.00 MET                                                                                                                                                                                                                                                                                                                                                                                                                                                                                                                                                                                                                                                                                                                                                                                                                                                                                                                                                                                                                                                                                                                                                                                                                                                                                                                                                                                                                                                                                                                                                                                                                                                                                                                                                                                                                                                                                                                                                                                                                                                          |
| om puter Control System 0.16 0.08 NOT MET 0.243 0.027 0.198 0.08 NOT MET                                                                                                                                                                                                                                                                                                                                                                                                                                                                                                                                                                                                                                                                                                                                                                                                                                                                                                                                                                                                                                                                                                                                                                                                                                                                                                                                                                                                                                                                                                                                                                                                                                                                                                                                                                                                                                                                                                                                                                                                                                                       |
| action Power 0.23 0.20 NOT MET 0.10 0.06 0.21 0.20 NOT MET                                                                                                                                                                                                                                                                                                                                                                                                                                                                                                                                                                                                                                                                                                                                                                                                                                                                                                                                                                                                                                                                                                                                                                                                                                                                                                                                                                                                                                                                                                                                                                                                                                                                                                                                                                                                                                                                                                                                                                                                                                                                     |
| ack 0.27 0.30 MET 0.08 0.01 0.14 0.30 MET                                                                                                                                                                                                                                                                                                                                                                                                                                                                                                                                                                                                                                                                                                                                                                                                                                                                                                                                                                                                                                                                                                                                                                                                                                                                                                                                                                                                                                                                                                                                                                                                                                                                                                                                                                                                                                                                                                                                                                                                                                                                                      |
| ans portation 0.58 0.50 NOT MET 0.41 0.54 0.51 0.50 NOT MET                                                                                                                                                                                                                                                                                                                                                                                                                                                                                                                                                                                                                                                                                                                                                                                                                                                                                                                                                                                                                                                                                                                                                                                                                                                                                                                                                                                                                                                                                                                                                                                                                                                                                                                                                                                                                                                                                                                                                                                                                                                                    |
| vironment Outside Stations 0.00 N/A N/A 0.00 0.00 0.00 N/A N/A                                                                                                                                                                                                                                                                                                                                                                                                                                                                                                                                                                                                                                                                                                                                                                                                                                                                                                                                                                                                                                                                                                                                                                                                                                                                                                                                                                                                                                                                                                                                                                                                                                                                                                                                                                                                                                                                                                                                                                                                                                                                 |
| vironment Inside Stations 0.00 N/A N/A 0.00 0.00 0.00 N/A N/A                                                                                                                                                                                                                                                                                                                                                                                                                                                                                                                                                                                                                                                                                                                                                                                                                                                                                                                                                                                                                                                                                                                                                                                                                                                                                                                                                                                                                                                                                                                                                                                                                                                                                                                                                                                                                                                                                                                                                                                                                                                                  |
| ation Vandalism 0.00% N/A N/A 0.00% 0.00% N/A N/A N/A                                                                                                                                                                                                                                                                                                                                                                                                                                                                                                                                                                                                                                                                                                                                                                                                                                                                                                                                                                                                                                                                                                                                                                                                                                                                                                                                                                                                                                                                                                                                                                                                                                                                                                                                                                                                                                                                                                                                                                                                                                                                          |
| ation Services 0.00 N/A N/A 0.00 0.00 0.00 N/A N/A N/A                                                                                                                                                                                                                                                                                                                                                                                                                                                                                                                                                                                                                                                                                                                                                                                                                                                                                                                                                                                                                                                                                                                                                                                                                                                                                                                                                                                                                                                                                                                                                                                                                                                                                                                                                                                                                                                                                                                                                                                                                                                                         |
| ain P.A. Announcements 0.00 N/A N/A 0.00 0.00 0.00 N/A N/A                                                                                                                                                                                                                                                                                                                                                                                                                                                                                                                                                                                                                                                                                                                                                                                                                                                                                                                                                                                                                                                                                                                                                                                                                                                                                                                                                                                                                                                                                                                                                                                                                                                                                                                                                                                                                                                                                                                                                                                                                                                                     |
| ain Exterior Appearance 0.00 N/A N/A 0.00 0.00 0.00 N/A N/A                                                                                                                                                                                                                                                                                                                                                                                                                                                                                                                                                                                                                                                                                                                                                                                                                                                                                                                                                                                                                                                                                                                                                                                                                                                                                                                                                                                                                                                                                                                                                                                                                                                                                                                                                                                                                                                                                                                                                                                                                                                                    |
| ain Interior Appearance 0.00% N/A N/A 0.00% 0.00% N/A N/A N/A                                                                                                                                                                                                                                                                                                                                                                                                                                                                                                                                                                                                                                                                                                                                                                                                                                                                                                                                                                                                                                                                                                                                                                                                                                                                                                                                                                                                                                                                                                                                                                                                                                                                                                                                                                                                                                                                                                                                                                                                                                                                  |
| ain Tem perature 0.00% N/A N/A 0.00% 0.00% N/A N/A N/A                                                                                                                                                                                                                                                                                                                                                                                                                                                                                                                                                                                                                                                                                                                                                                                                                                                                                                                                                                                                                                                                                                                                                                                                                                                                                                                                                                                                                                                                                                                                                                                                                                                                                                                                                                                                                                                                                                                                                                                                                                                                         |
| sstom er Com plaints                                                                                                                                                                                                                                                                                                                                                                                                                                                                                                                                                                                                                                                                                                                                                                                                                                                                                                                                                                                                                                                                                                                                                                                                                                                                                                                                                                                                                                                                                                                                                                                                                                                                                                                                                                                                                                                                                                                                                                                                                                                                                                           |
| Complaints per 100,000 Passenger Trips 13.14 5.07 NOT MET 12.17 7.80 11.42 5.07 NOT MET                                                                                                                                                                                                                                                                                                                                                                                                                                                                                                                                                                                                                                                                                                                                                                                                                                                                                                                                                                                                                                                                                                                                                                                                                                                                                                                                                                                                                                                                                                                                                                                                                                                                                                                                                                                                                                                                                                                                                                                                                                        |
| 5.5 No. 112                                                                                                                                                                                                                                                                                                                                                                                                                                                                                                                                                                                                                                                                                                                                                                                                                                                                                                                                                                                                                                                                                                                                                                                                                                                                                                                                                                                                                                                                                                                                                                                                                                                                                                                                                                                                                                                                                                                                                                                                                                                                                                                    |
| fety                                                                                                                                                                                                                                                                                                                                                                                                                                                                                                                                                                                                                                                                                                                                                                                                                                                                                                                                                                                                                                                                                                                                                                                                                                                                                                                                                                                                                                                                                                                                                                                                                                                                                                                                                                                                                                                                                                                                                                                                                                                                                                                           |
| Station Incidents/Million Patrons 1.16 2.00 MET 2.19 1.20 1.59 3.75 MET                                                                                                                                                                                                                                                                                                                                                                                                                                                                                                                                                                                                                                                                                                                                                                                                                                                                                                                                                                                                                                                                                                                                                                                                                                                                                                                                                                                                                                                                                                                                                                                                                                                                                                                                                                                                                                                                                                                                                                                                                                                        |
| /ehicle Incidents/Million Patrons 0.46 0.60 MET 0.63 0.36 0.47 0.95 MET                                                                                                                                                                                                                                                                                                                                                                                                                                                                                                                                                                                                                                                                                                                                                                                                                                                                                                                                                                                                                                                                                                                                                                                                                                                                                                                                                                                                                                                                                                                                                                                                                                                                                                                                                                                                                                                                                                                                                                                                                                                        |
| ost Time Injuries/Illnesses/Per OSHA 7.25 6.50 NOT MET 3.96 5.88 5.95 7.00 MET                                                                                                                                                                                                                                                                                                                                                                                                                                                                                                                                                                                                                                                                                                                                                                                                                                                                                                                                                                                                                                                                                                                                                                                                                                                                                                                                                                                                                                                                                                                                                                                                                                                                                                                                                                                                                                                                                                                                                                                                                                                 |
| DSHA-Recordable Injuries/Illnesses/Per OSHA 11.07 12.00 MET 8.07 8.34 10.84 12.65 MET                                                                                                                                                                                                                                                                                                                                                                                                                                                                                                                                                                                                                                                                                                                                                                                                                                                                                                                                                                                                                                                                                                                                                                                                                                                                                                                                                                                                                                                                                                                                                                                                                                                                                                                                                                                                                                                                                                                                                                                                                                          |
| Jnscheduled Door Ópenings/Million Car Miles         0.200         0.200         NOT MET         0.050         0.200         0.100         0.250         MET                                                                                                                                                                                                                                                                                                                                                                                                                                                                                                                                                                                                                                                                                                                                                                                                                                                                                                                                                                                                                                                                                                                                                                                                                                                                                                                                                                                                                                                                                                                                                                                                                                                                                                                                                                                                                                                                                                                                                                    |
| Rule Violations Sum mary/Million Car Miles 0.300 0.250 NOT MET 0.260 0.200 0.253 0.375 MET                                                                                                                                                                                                                                                                                                                                                                                                                                                                                                                                                                                                                                                                                                                                                                                                                                                                                                                                                                                                                                                                                                                                                                                                                                                                                                                                                                                                                                                                                                                                                                                                                                                                                                                                                                                                                                                                                                                                                                                                                                     |
|                                                                                                                                                                                                                                                                                                                                                                                                                                                                                                                                                                                                                                                                                                                                                                                                                                                                                                                                                                                                                                                                                                                                                                                                                                                                                                                                                                                                                                                                                                                                                                                                                                                                                                                                                                                                                                                                                                                                                                                                                                                                                                                                |
| lice                                                                                                                                                                                                                                                                                                                                                                                                                                                                                                                                                                                                                                                                                                                                                                                                                                                                                                                                                                                                                                                                                                                                                                                                                                                                                                                                                                                                                                                                                                                                                                                                                                                                                                                                                                                                                                                                                                                                                                                                                                                                                                                           |
| BART Police Presence 12.5% 11.9% MET 10.4% 10.5% 0.0% 0.0% N/A                                                                                                                                                                                                                                                                                                                                                                                                                                                                                                                                                                                                                                                                                                                                                                                                                                                                                                                                                                                                                                                                                                                                                                                                                                                                                                                                                                                                                                                                                                                                                                                                                                                                                                                                                                                                                                                                                                                                                                                                                                                                 |
| Quality of Life per million riders 77.02 N/A N/A 92.32 44.59 63.97 N/A N/A                                                                                                                                                                                                                                                                                                                                                                                                                                                                                                                                                                                                                                                                                                                                                                                                                                                                                                                                                                                                                                                                                                                                                                                                                                                                                                                                                                                                                                                                                                                                                                                                                                                                                                                                                                                                                                                                                                                                                                                                                                                     |
| Crimies Against Persons per million riders 4.03 2.00 NOT MET 4.55 3.87 4.36 2.00 NOT MET                                                                                                                                                                                                                                                                                                                                                                                                                                                                                                                                                                                                                                                                                                                                                                                                                                                                                                                                                                                                                                                                                                                                                                                                                                                                                                                                                                                                                                                                                                                                                                                                                                                                                                                                                                                                                                                                                                                                                                                                                                       |
| Auto Burglaries per 1,000 parking spaces 4.90 6.00 MET 6.07 5.88 5.04 7.00 MET                                                                                                                                                                                                                                                                                                                                                                                                                                                                                                                                                                                                                                                                                                                                                                                                                                                                                                                                                                                                                                                                                                                                                                                                                                                                                                                                                                                                                                                                                                                                                                                                                                                                                                                                                                                                                                                                                                                                                                                                                                                 |
| Auto Thefts per 1,000 parking spaces 1.30 2.25 MET 1.39 2.42 1.32 4.13 MET                                                                                                                                                                                                                                                                                                                                                                                                                                                                                                                                                                                                                                                                                                                                                                                                                                                                                                                                                                                                                                                                                                                                                                                                                                                                                                                                                                                                                                                                                                                                                                                                                                                                                                                                                                                                                                                                                                                                                                                                                                                     |
| Police Response Time per Emergency Incident (Minutes) 4.94 5.00 MET 5.08 4.36 5.12 5.00 NOT MET                                                                                                                                                                                                                                                                                                                                                                                                                                                                                                                                                                                                                                                                                                                                                                                                                                                                                                                                                                                                                                                                                                                                                                                                                                                                                                                                                                                                                                                                                                                                                                                                                                                                                                                                                                                                                                                                                                                                                                                                                                |
| Bike Theft's (Quarterly Total and YTD Quarterly Average) 76 100.00 MET 41 99 74 125.00 M투T                                                                                                                                                                                                                                                                                                                                                                                                                                                                                                                                                                                                                                                                                                                                                                                                                                                                                                                                                                                                                                                                                                                                                                                                                                                                                                                                                                                                                                                                                                                                                                                                                                                                                                                                                                                                                                                                                                                                                                                                                                     |
|                                                                                                                                                                                                                                                                                                                                                                                                                                                                                                                                                                                                                                                                                                                                                                                                                                                                                                                                                                                                                                                                                                                                                                                                                                                                                                                                                                                                                                                                                                                                                                                                                                                                                                                                                                                                                                                                                                                                                                                                                                                                                                                                |
| G⊟ND: Goal met Goal not met but within 5 <mark>% Goal not met by more than 5</mark> %                                                                                                                                                                                                                                                                                                                                                                                                                                                                                                                                                                                                                                                                                                                                                                                                                                                                                                                                                                                                                                                                                                                                                                                                                                                                                                                                                                                                                                                                                                                                                                                                                                                                                                                                                                                                                                                                                                                                                                                                                                          |