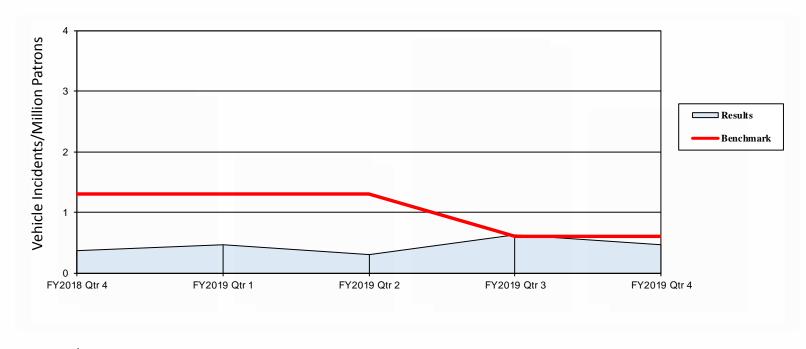

# Quarterly Service Performance Review Fourth Quarter, FY 2019 April - June, 2019

Engineering & Operations Committee August 22, 2019

| PERFORMANCE INDICATORS   CURRENT QUARTER   PRIOR QTR A CTUAL   STANDARD   CURRENT QUARTER   LAST THIS QTR   CURRENT QUARTER   LAST THIS QTR   CURRENT QUARTER   LAST YEAR   ACTUAL   STANDARD   STATUS   CURRENT QUARTER   CURRENT QUARTER   LAST YEAR   ACTUAL   STANDARD   STATUS   CURRENT QUARTER   CURRENT QUARTER   LAST YEAR   ACTUAL   STANDARD   STATUS   CURRENT QUARTER      |
|--------------------------------------------------------------------------------------------------------------------------------------------------------------------------------------------------------------------------------------------------------------------------------------------------------------------------------------------------------------------------------------------------------------------------------------------------------------------------------------------------------------------------------------------------------------------------------------------------------------------------------------------------------------------------------------------------------------------------------------------------------------------------------------------------------------------------------------------------------------------------------------------------------------------------------------------------------------------------------------------------------------------------------------------------------------------------------------------------------------------------------------------------------------------------------------------------------------------------------------------------------------------------------------------------------------------------------------------------------------------------------------------------------------------------------------------------------------------------------------------------------------------------------------------------------------------------------------------------------------------------------------------------------------------------------------------------------------------------------------------------------------------------------------------------------------------------------------------------------------------------------------------------------------------------------------------------------------------------------------------------------------------------------------------------------------------------------------------------------------------------------|
| VPDA TED 08/15/19   AC TUAL   STANDARD   STA TUS   QUARTER   LAST YEAR   AC TUAL   STANDARD   STA TUS   Verage Ridership - Weekday   426,697   423,385   MET   404,136   416,706   414,131   416,371   NOT MET   Verage Ridership - Weekday   426,697   423,385   MET   404,136   416,706   414,131   416,371   NOT MET   Verage Ridership - Weekday   91,49%   94,00%   NOT MET   90,84%   93,29%   91,72%   94,00%   NOT MET   Verage Ridership - Weekday   94,00%   NOT MET   Verage Ridership - Weekday   94,00%   Ver   |
| A   A   B   A   B   B   B   B   B   B                                                                                                                                                                                                                                                                                                                                                                                                                                                                                                                                                                                                                                                                                                                                                                                                                                                                                                                                                                                                                                                                                                                                                                                                                                                                                                                                                                                                                                                                                                                                                                                                                                                                                                                                                                                                                                                                                                                                                                                                                                                                                          |
| Station   Stat   |
| Peak   91.49%   94.00%   NOT MET   90.84%   93.29%   91.72%   94.00%   NOT MET   91.97%   94.18%   92.72%   94.00%   NOT MET   96.84%   93.29%   97.21%   94.00%   NOT MET   96.84%   90.28%   87.21%   N/A   N/   |
| Daily   92.05%   94.00%   NOT MET   91.97%   94.18%   92.72%   94.00%   NOT MET   91.97%   94.18%   92.72%   94.00%   NOT MET   91.97%   94.18%   92.72%   94.00%   NOT MET   96.27%   94.00%   NOT MET   96.28%   97.27%   97.27%   97.50%   NOT MET   96.15%   95.95%   94.35%   97.50%   NOT MET   96.15%   95.95%   94.35%   97.50%   NOT MET   96.22%   97.50%   NOT ME   |
| ains on Time Peak  85.75% N/A N/A 84.79% 90.28% 87.21% N/A N/A N/A  Daily  87.72% 91.00% NOT MET 88.73% 91.20% 89.45% 91.00% NOT MET  AM Peak  97.27% 97.50% NOT MET 96.15% 95.95% 94.35% 97.50% NOT MET PM Peak  10                                                                                                                                                                                                                                                                                                                                                                                                                                                                                                                                                                                                                                                                                                                                                                                                                                                                                                                                                                                                                                                                                                                                                                                                                                                                                                                                                                                                                                                                                                                                                                                                                                                                                                                                                                                                                                                                                                           |
| Peak                                                                                                                                                                                                                                                                                                                                                                                                                                                                                                                                                                                                                                                                                                                                                                                                                                                                                                                                                                                                                                                                                                                                                                                                                                                                                                                                                                                                                                                                                                                                                                                                                                                                                                                                                                                                                                                                                                                                                                                                                                                                                                                           |
| Station   Stat   |
| Pack Period Transbay Car Throughput         97.27%         97.50%         NOT MET         96.15%         95.95%         94.35%         97.50%         NOT MET           PM Peak         98.29%         97.50%         MET         98.37%         96.60%         96.22%         97.50%         NOT MET           Ar A vailability at 4 AM (0400)         644         631         MET         625         589         618         613         MET           ean Time Between Service Delays         5,138         4,000         MET         4,756         4,663         4,931         4,000         MET           evators in Service         98.60%         98.00%         MET         97.97%         98.40%         98.71%         98.00%         MET                                                                                                                                                                                                                                                                                                                                                                                                                                                                                                                                                                                                                                                                                                                                                                                                                                                                                                                                                                                                                                                                                                                                                                                                                                                                                                                                                                           |
| AM Peak 97.27% 97.50% NOT MET 96.15% 95.95% 94.35% 97.50% NOT MET PM Peak 98.29% 97.50% MET 98.37% 96.60% 96.22% 97.50% NOT MET 98.37% 96.60% 96.22% 97.50% NOT MET PM Peak 14 AM (0400) 644 631 MET 625 589 618 613 MET 625 625 638 618 613 MET 625 638 638 638 638 638 638 638 638 638 638                                                                                                                                                                                                                                                                                                                                                                                                                                                                                                                                                                                                                                                                                                                                                                                                                                                                                                                                                                                                                                                                                                                                                                                                                                                                                                                                                                                                                                                                                                                           |
| AM Peak 97.27% 97.50% NOT MET 96.15% 95.95% 94.35% 97.50% NOT MET PM Peak 98.29% 97.50% MET 98.37% 96.60% 96.22% 97.50% NOT MET 98.37% 96.60% 96.22% 97.50% NOT MET PM Peak 14 AM (0400) 644 631 MET 625 589 618 613 MET 625 625 638 618 613 MET 625 638 638 638 638 638 638 638 638 638 638                                                                                                                                                                                                                                                                                                                                                                                                                                                                                                                                                                                                                                                                                                                                                                                                                                                                                                                                                                                                                                                                                                                                                                                                                                                                                                                                                                                                                                                                                                                           |
| PM Peak 98.29% 97.50% MET 98.37% 96.60% 96.22% 97.50% NOT MET 98.37% 96.60% 96.22% 97.50% 96.20% 97.50% 96.20% 97.50% 96.20% 97.50% 97.50% 97.50% 97.50% 97.50% 97.50% 97.50% 97.50% 97.50% 97.50% 97.50% 97.50% 97.50% 97.50% 97.50% 97.50% 97.50% 97.50% 97.50% 97.50% 97.50% 97.50% 97.50% 97.50% 97.50% 97.50% 97.50% 97.50% 97.50% 97.50% 97.50% 97.50% 97.50% 97.50% 97.50% 97.50% 97.50% 97.50% 97.50% 97.50% 97.50% 97.50% 97.50% 97.50% 97.50% 97.50% 97.50% 97.50% 9 |
| ean Time Between Service Delays         5,138         4,000         MET         4,756         4,663         4,931         4,000         MET           evators in Service         98.60%         98.00%         MET         97.97%         98.40%         98.71%         98.00%         MET                                                                                                                                                                                                                                                                                                                                                                                                                                                                                                                                                                                                                                                                                                                                                                                                                                                                                                                                                                                                                                                                                                                                                                                                                                                                                                                                                                                                                                                                                                                                                                                                                                                                                                                                                                                                                                     |
| ean Time Between Service Delays         5,138         4,000         MET         4,756         4,663         4,931         4,000         MET           evators in Service         98.60%         98.00%         MET         97.97%         98.40%         98.71%         98.00%         MET                                                                                                                                                                                                                                                                                                                                                                                                                                                                                                                                                                                                                                                                                                                                                                                                                                                                                                                                                                                                                                                                                                                                                                                                                                                                                                                                                                                                                                                                                                                                                                                                                                                                                                                                                                                                                                     |
| evators in Service                                                                                                                                                                                                                                                                                                                                                                                                                                                                                                                                                                                                                                                                                                                                                                                                                                                                                                                                                                                                                                                                                                                                                                                                                                                                                                                                                                                                                                                                                                                                                                                                                                                                                                                                                                                                                                                                                                                                                                                                                                                                                                             |
|                                                                                                                                                                                                                                                                                                                                                                                                                                                                                                                                                                                                                                                                                                                                                                                                                                                                                                                                                                                                                                                                                                                                                                                                                                                                                                                                                                                                                                                                                                                                                                                                                                                                                                                                                                                                                                                                                                                                                                                                                                                                                                                                |
|                                                                                                                                                                                                                                                                                                                                                                                                                                                                                                                                                                                                                                                                                                                                                                                                                                                                                                                                                                                                                                                                                                                                                                                                                                                                                                                                                                                                                                                                                                                                                                                                                                                                                                                                                                                                                                                                                                                                                                                                                                                                                                                                |
| Garage 97.67% 97.00% MET 96.10% 98.03% 96.99% 97.00% NOT MET                                                                                                                                                                                                                                                                                                                                                                                                                                                                                                                                                                                                                                                                                                                                                                                                                                                                                                                                                                                                                                                                                                                                                                                                                                                                                                                                                                                                                                                                                                                                                                                                                                                                                                                                                                                                                                                                                                                                                                                                                                                                   |
| calators in Service                                                                                                                                                                                                                                                                                                                                                                                                                                                                                                                                                                                                                                                                                                                                                                                                                                                                                                                                                                                                                                                                                                                                                                                                                                                                                                                                                                                                                                                                                                                                                                                                                                                                                                                                                                                                                                                                                                                                                                                                                                                                                                            |
| Street 94.43% 93.00% MET 90.03% 86.70% 91.99% 93.00% NOT MET                                                                                                                                                                                                                                                                                                                                                                                                                                                                                                                                                                                                                                                                                                                                                                                                                                                                                                                                                                                                                                                                                                                                                                                                                                                                                                                                                                                                                                                                                                                                                                                                                                                                                                                                                                                                                                                                                                                                                                                                                                                                   |
| Platform 96.93% 96.00% MET 96.73% 95.33% 97.03% 96.00% MET                                                                                                                                                                                                                                                                                                                                                                                                                                                                                                                                                                                                                                                                                                                                                                                                                                                                                                                                                                                                                                                                                                                                                                                                                                                                                                                                                                                                                                                                                                                                                                                                                                                                                                                                                                                                                                                                                                                                                                                                                                                                     |
| tom atic Fare Collection                                                                                                                                                                                                                                                                                                                                                                                                                                                                                                                                                                                                                                                                                                                                                                                                                                                                                                                                                                                                                                                                                                                                                                                                                                                                                                                                                                                                                                                                                                                                                                                                                                                                                                                                                                                                                                                                                                                                                                                                                                                                                                       |
| 3ates 99.38% 99.00% MET 99.57% 99.57% 99.52% 99.00% MET                                                                                                                                                                                                                                                                                                                                                                                                                                                                                                                                                                                                                                                                                                                                                                                                                                                                                                                                                                                                                                                                                                                                                                                                                                                                                                                                                                                                                                                                                                                                                                                                                                                                                                                                                                                                                                                                                                                                                                                                                                                                        |
| /endors 98.72% 95.00% MET 98.67% 98.22% 98.71% 95.00% MET                                                                                                                                                                                                                                                                                                                                                                                                                                                                                                                                                                                                                                                                                                                                                                                                                                                                                                                                                                                                                                                                                                                                                                                                                                                                                                                                                                                                                                                                                                                                                                                                                                                                                                                                                                                                                                                                                                                                                                                                                                                                      |
| ayside Train Control System 1.73 1.00 NOT MET 0.68 0.78 0.96 1.00 MET                                                                                                                                                                                                                                                                                                                                                                                                                                                                                                                                                                                                                                                                                                                                                                                                                                                                                                                                                                                                                                                                                                                                                                                                                                                                                                                                                                                                                                                                                                                                                                                                                                                                                                                                                                                                                                                                                                                                                                                                                                                          |
| om puter Control System 0.16 0.08 NOT MET 0.243 0.027 0.198 0.08 NOT MET                                                                                                                                                                                                                                                                                                                                                                                                                                                                                                                                                                                                                                                                                                                                                                                                                                                                                                                                                                                                                                                                                                                                                                                                                                                                                                                                                                                                                                                                                                                                                                                                                                                                                                                                                                                                                                                                                                                                                                                                                                                       |
| action Power 0.23 0.20 NOT MET 0.10 0.06 0.21 0.20 NOT MET                                                                                                                                                                                                                                                                                                                                                                                                                                                                                                                                                                                                                                                                                                                                                                                                                                                                                                                                                                                                                                                                                                                                                                                                                                                                                                                                                                                                                                                                                                                                                                                                                                                                                                                                                                                                                                                                                                                                                                                                                                                                     |
| ack 0.27 0.30 MET 0.08 0.01 0.14 0.30 MET                                                                                                                                                                                                                                                                                                                                                                                                                                                                                                                                                                                                                                                                                                                                                                                                                                                                                                                                                                                                                                                                                                                                                                                                                                                                                                                                                                                                                                                                                                                                                                                                                                                                                                                                                                                                                                                                                                                                                                                                                                                                                      |
| ans portation 0.58 0.50 NOT MET 0.41 0.54 0.51 0.50 NOT MET                                                                                                                                                                                                                                                                                                                                                                                                                                                                                                                                                                                                                                                                                                                                                                                                                                                                                                                                                                                                                                                                                                                                                                                                                                                                                                                                                                                                                                                                                                                                                                                                                                                                                                                                                                                                                                                                                                                                                                                                                                                                    |
| vironment Outside Stations 0.00 N/A N/A 0.00 0.00 0.00 N/A N/A                                                                                                                                                                                                                                                                                                                                                                                                                                                                                                                                                                                                                                                                                                                                                                                                                                                                                                                                                                                                                                                                                                                                                                                                                                                                                                                                                                                                                                                                                                                                                                                                                                                                                                                                                                                                                                                                                                                                                                                                                                                                 |
| vironment Inside Stations 0.00 N/A N/A 0.00 0.00 0.00 N/A N/A                                                                                                                                                                                                                                                                                                                                                                                                                                                                                                                                                                                                                                                                                                                                                                                                                                                                                                                                                                                                                                                                                                                                                                                                                                                                                                                                                                                                                                                                                                                                                                                                                                                                                                                                                                                                                                                                                                                                                                                                                                                                  |
| ation Vandalism 0.00% N/A N/A 0.00% 0.00% N/A N/A N/A                                                                                                                                                                                                                                                                                                                                                                                                                                                                                                                                                                                                                                                                                                                                                                                                                                                                                                                                                                                                                                                                                                                                                                                                                                                                                                                                                                                                                                                                                                                                                                                                                                                                                                                                                                                                                                                                                                                                                                                                                                                                          |
| ation Services 0.00 N/A N/A 0.00 0.00 0.00 N/A N/A N/A                                                                                                                                                                                                                                                                                                                                                                                                                                                                                                                                                                                                                                                                                                                                                                                                                                                                                                                                                                                                                                                                                                                                                                                                                                                                                                                                                                                                                                                                                                                                                                                                                                                                                                                                                                                                                                                                                                                                                                                                                                                                         |
| ain P.A. Announcements 0.00 N/A N/A 0.00 0.00 0.00 N/A N/A                                                                                                                                                                                                                                                                                                                                                                                                                                                                                                                                                                                                                                                                                                                                                                                                                                                                                                                                                                                                                                                                                                                                                                                                                                                                                                                                                                                                                                                                                                                                                                                                                                                                                                                                                                                                                                                                                                                                                                                                                                                                     |
| ain Exterior Appearance 0.00 N/A N/A 0.00 0.00 0.00 N/A N/A                                                                                                                                                                                                                                                                                                                                                                                                                                                                                                                                                                                                                                                                                                                                                                                                                                                                                                                                                                                                                                                                                                                                                                                                                                                                                                                                                                                                                                                                                                                                                                                                                                                                                                                                                                                                                                                                                                                                                                                                                                                                    |
| ain Interior Appearance 0.00% N/A N/A 0.00% 0.00% N/A N/A N/A                                                                                                                                                                                                                                                                                                                                                                                                                                                                                                                                                                                                                                                                                                                                                                                                                                                                                                                                                                                                                                                                                                                                                                                                                                                                                                                                                                                                                                                                                                                                                                                                                                                                                                                                                                                                                                                                                                                                                                                                                                                                  |
| ain Tem perature 0.00% N/A N/A 0.00% 0.00% N/A N/A N/A                                                                                                                                                                                                                                                                                                                                                                                                                                                                                                                                                                                                                                                                                                                                                                                                                                                                                                                                                                                                                                                                                                                                                                                                                                                                                                                                                                                                                                                                                                                                                                                                                                                                                                                                                                                                                                                                                                                                                                                                                                                                         |
| sstom er Com plaints                                                                                                                                                                                                                                                                                                                                                                                                                                                                                                                                                                                                                                                                                                                                                                                                                                                                                                                                                                                                                                                                                                                                                                                                                                                                                                                                                                                                                                                                                                                                                                                                                                                                                                                                                                                                                                                                                                                                                                                                                                                                                                           |
| Complaints per 100,000 Passenger Trips 13.14 5.07 NOT MET 12.17 7.80 11.42 5.07 NOT MET                                                                                                                                                                                                                                                                                                                                                                                                                                                                                                                                                                                                                                                                                                                                                                                                                                                                                                                                                                                                                                                                                                                                                                                                                                                                                                                                                                                                                                                                                                                                                                                                                                                                                                                                                                                                                                                                                                                                                                                                                                        |
| 5.5 No. 112                                                                                                                                                                                                                                                                                                                                                                                                                                                                                                                                                                                                                                                                                                                                                                                                                                                                                                                                                                                                                                                                                                                                                                                                                                                                                                                                                                                                                                                                                                                                                                                                                                                                                                                                                                                                                                                                                                                                                                                                                                                                                                                    |
| fety                                                                                                                                                                                                                                                                                                                                                                                                                                                                                                                                                                                                                                                                                                                                                                                                                                                                                                                                                                                                                                                                                                                                                                                                                                                                                                                                                                                                                                                                                                                                                                                                                                                                                                                                                                                                                                                                                                                                                                                                                                                                                                                           |
| Station Incidents/Million Patrons 1.16 2.00 MET 2.19 1.20 1.59 3.75 MET                                                                                                                                                                                                                                                                                                                                                                                                                                                                                                                                                                                                                                                                                                                                                                                                                                                                                                                                                                                                                                                                                                                                                                                                                                                                                                                                                                                                                                                                                                                                                                                                                                                                                                                                                                                                                                                                                                                                                                                                                                                        |
| /ehicle Incidents/Million Patrons 0.46 0.60 MET 0.63 0.36 0.47 0.95 MET                                                                                                                                                                                                                                                                                                                                                                                                                                                                                                                                                                                                                                                                                                                                                                                                                                                                                                                                                                                                                                                                                                                                                                                                                                                                                                                                                                                                                                                                                                                                                                                                                                                                                                                                                                                                                                                                                                                                                                                                                                                        |
| ost Time Injuries/Illnesses/Per OSHA 7.25 6.50 NOT MET 3.96 5.88 5.95 7.00 MET                                                                                                                                                                                                                                                                                                                                                                                                                                                                                                                                                                                                                                                                                                                                                                                                                                                                                                                                                                                                                                                                                                                                                                                                                                                                                                                                                                                                                                                                                                                                                                                                                                                                                                                                                                                                                                                                                                                                                                                                                                                 |
| DSHA-Recordable Injuries/Illnesses/Per OSHA 11.07 12.00 MET 8.07 8.34 10.84 12.65 MET                                                                                                                                                                                                                                                                                                                                                                                                                                                                                                                                                                                                                                                                                                                                                                                                                                                                                                                                                                                                                                                                                                                                                                                                                                                                                                                                                                                                                                                                                                                                                                                                                                                                                                                                                                                                                                                                                                                                                                                                                                          |
| Jnscheduled Door Ópenings/Million Car Miles         0.200         0.200         NOT MET         0.050         0.200         0.100         0.250         MET                                                                                                                                                                                                                                                                                                                                                                                                                                                                                                                                                                                                                                                                                                                                                                                                                                                                                                                                                                                                                                                                                                                                                                                                                                                                                                                                                                                                                                                                                                                                                                                                                                                                                                                                                                                                                                                                                                                                                                    |
| Rule Violations Sum mary/Million Car Miles 0.300 0.250 NOT MET 0.260 0.200 0.253 0.375 MET                                                                                                                                                                                                                                                                                                                                                                                                                                                                                                                                                                                                                                                                                                                                                                                                                                                                                                                                                                                                                                                                                                                                                                                                                                                                                                                                                                                                                                                                                                                                                                                                                                                                                                                                                                                                                                                                                                                                                                                                                                     |
|                                                                                                                                                                                                                                                                                                                                                                                                                                                                                                                                                                                                                                                                                                                                                                                                                                                                                                                                                                                                                                                                                                                                                                                                                                                                                                                                                                                                                                                                                                                                                                                                                                                                                                                                                                                                                                                                                                                                                                                                                                                                                                                                |
| lice                                                                                                                                                                                                                                                                                                                                                                                                                                                                                                                                                                                                                                                                                                                                                                                                                                                                                                                                                                                                                                                                                                                                                                                                                                                                                                                                                                                                                                                                                                                                                                                                                                                                                                                                                                                                                                                                                                                                                                                                                                                                                                                           |
| BART Police Presence 12.5% 11.9% MET 10.4% 10.5% 0.0% 0.0% N/A                                                                                                                                                                                                                                                                                                                                                                                                                                                                                                                                                                                                                                                                                                                                                                                                                                                                                                                                                                                                                                                                                                                                                                                                                                                                                                                                                                                                                                                                                                                                                                                                                                                                                                                                                                                                                                                                                                                                                                                                                                                                 |
| Quality of Life per million riders 77.02 N/A N/A 92.32 44.59 63.97 N/A N/A                                                                                                                                                                                                                                                                                                                                                                                                                                                                                                                                                                                                                                                                                                                                                                                                                                                                                                                                                                                                                                                                                                                                                                                                                                                                                                                                                                                                                                                                                                                                                                                                                                                                                                                                                                                                                                                                                                                                                                                                                                                     |
| Crimies Against Persons per million riders 4.03 2.00 NOT MET 4.55 3.87 4.36 2.00 NOT MET                                                                                                                                                                                                                                                                                                                                                                                                                                                                                                                                                                                                                                                                                                                                                                                                                                                                                                                                                                                                                                                                                                                                                                                                                                                                                                                                                                                                                                                                                                                                                                                                                                                                                                                                                                                                                                                                                                                                                                                                                                       |
| Auto Burglaries per 1,000 parking spaces 4.90 6.00 MET 6.07 5.88 5.04 7.00 MET                                                                                                                                                                                                                                                                                                                                                                                                                                                                                                                                                                                                                                                                                                                                                                                                                                                                                                                                                                                                                                                                                                                                                                                                                                                                                                                                                                                                                                                                                                                                                                                                                                                                                                                                                                                                                                                                                                                                                                                                                                                 |
| Auto Thefts per 1,000 parking spaces 1.30 2.25 MET 1.39 2.42 1.32 4.13 MET                                                                                                                                                                                                                                                                                                                                                                                                                                                                                                                                                                                                                                                                                                                                                                                                                                                                                                                                                                                                                                                                                                                                                                                                                                                                                                                                                                                                                                                                                                                                                                                                                                                                                                                                                                                                                                                                                                                                                                                                                                                     |
| Police Response Time per Emergency Incident (Minutes) 4.94 5.00 MET 5.08 4.36 5.12 5.00 NOT MET                                                                                                                                                                                                                                                                                                                                                                                                                                                                                                                                                                                                                                                                                                                                                                                                                                                                                                                                                                                                                                                                                                                                                                                                                                                                                                                                                                                                                                                                                                                                                                                                                                                                                                                                                                                                                                                                                                                                                                                                                                |
| Bike Theft's (Quarterly Total and YTD Quarterly Average) 76 100.00 MET 41 99 74 125.00 M투T                                                                                                                                                                                                                                                                                                                                                                                                                                                                                                                                                                                                                                                                                                                                                                                                                                                                                                                                                                                                                                                                                                                                                                                                                                                                                                                                                                                                                                                                                                                                                                                                                                                                                                                                                                                                                                                                                                                                                                                                                                     |
|                                                                                                                                                                                                                                                                                                                                                                                                                                                                                                                                                                                                                                                                                                                                                                                                                                                                                                                                                                                                                                                                                                                                                                                                                                                                                                                                                                                                                                                                                                                                                                                                                                                                                                                                                                                                                                                                                                                                                                                                                                                                                                                                |
| G⊟ND: Goal met Goal not met but within 5 <mark>% Goal not met by more than 5</mark> %                                                                                                                                                                                                                                                                                                                                                                                                                                                                                                                                                                                                                                                                                                                                                                                                                                                                                                                                                                                                                                                                                                                                                                                                                                                                                                                                                                                                                                                                                                                                                                                                                                                                                                                                                                                                                                                                                                                                                                                                                                          |