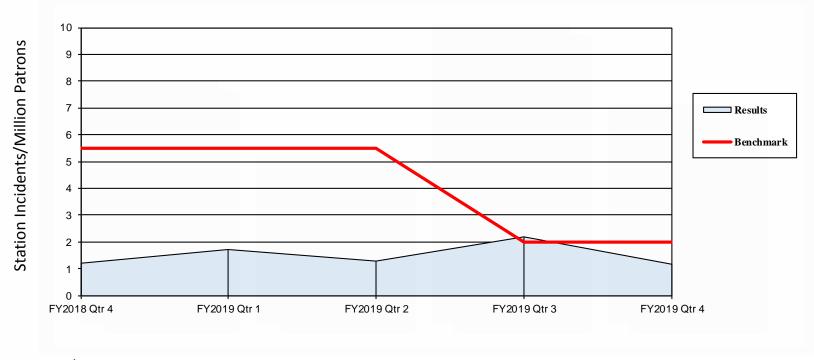

# Quarterly Service Performance Review Fourth Quarter, FY 2019 April - June, 2019

Engineering & Operations Committee August 22, 2019

| PERFORMANCE INDICATORS   CURRENT QUARTER   PRIOR QTR A CTUAL   STANDARD   CURRENT QUARTER   LAST THIS QTR   CURRENT QUARTER   LAST THIS QTR   CURRENT QUARTER   LAST YEAR   ACTUAL   STANDARD   STATUS   CURRENT QUARTER   CURRENT QUARTER   LAST YEAR   ACTUAL   STANDARD   STATUS   CURRENT QUARTER   CURRENT QUARTER   LAST YEAR   ACTUAL   STANDARD   STATUS   CURRENT QUARTER      |
|--------------------------------------------------------------------------------------------------------------------------------------------------------------------------------------------------------------------------------------------------------------------------------------------------------------------------------------------------------------------------------------------------------------------------------------------------------------------------------------------------------------------------------------------------------------------------------------------------------------------------------------------------------------------------------------------------------------------------------------------------------------------------------------------------------------------------------------------------------------------------------------------------------------------------------------------------------------------------------------------------------------------------------------------------------------------------------------------------------------------------------------------------------------------------------------------------------------------------------------------------------------------------------------------------------------------------------------------------------------------------------------------------------------------------------------------------------------------------------------------------------------------------------------------------------------------------------------------------------------------------------------------------------------------------------------------------------------------------------------------------------------------------------------------------------------------------------------------------------------------------------------------------------------------------------------------------------------------------------------------------------------------------------------------------------------------------------------------------------------------------------|
| VPDA TED 08/15/19   AC TUAL   STANDARD   STA TUS   QUARTER   LAST YEAR   AC TUAL   STANDARD   STA TUS   Verage Ridership - Weekday   426,697   423,385   MET   404,136   416,706   414,131   416,371   NOT MET   Verage Ridership - Weekday   426,697   423,385   MET   404,136   416,706   414,131   416,371   NOT MET   Verage Ridership - Weekday   91,49%   94,00%   NOT MET   90,84%   93,29%   91,72%   94,00%   NOT MET   Verage Ridership - Weekday   94,00%   NOT MET   Verage Ridership - Weekday   94,00%   Ver   |
| A   A   B   A   B   B   B   B   B   B                                                                                                                                                                                                                                                                                                                                                                                                                                                                                                                                                                                                                                                                                                                                                                                                                                                                                                                                                                                                                                                                                                                                                                                                                                                                                                                                                                                                                                                                                                                                                                                                                                                                                                                                                                                                                                                                                                                                                                                                                                                                                          |
| Station   Stat   |
| Peak   91.49%   94.00%   NOT MET   90.84%   93.29%   91.72%   94.00%   NOT MET   91.97%   94.18%   92.72%   94.00%   NOT MET   96.84%   93.29%   97.21%   94.00%   NOT MET   96.84%   90.28%   87.21%   N/A   N/   |
| Daily   92.05%   94.00%   NOT MET   91.97%   94.18%   92.72%   94.00%   NOT MET   91.97%   94.18%   92.72%   94.00%   NOT MET   91.97%   94.18%   92.72%   94.00%   NOT MET   96.27%   94.00%   NOT MET   96.28%   97.27%   97.27%   97.50%   NOT MET   96.15%   95.95%   94.35%   97.50%   NOT MET   96.15%   95.95%   94.35%   97.50%   NOT MET   96.22%   97.50%   NOT ME   |
| ains on Time Peak  85.75% N/A N/A 84.79% 90.28% 87.21% N/A N/A N/A  Daily  87.72% 91.00% NOT MET 88.73% 91.20% 89.45% 91.00% NOT MET  AM Peak  97.27% 97.50% NOT MET 96.15% 95.95% 94.35% 97.50% NOT MET PM Peak  10                                                                                                                                                                                                                                                                                                                                                                                                                                                                                                                                                                                                                                                                                                                                                                                                                                                                                                                                                                                                                                                                                                                                                                                                                                                                                                                                                                                                                                                                                                                                                                                                                                                                                                                                                                                                                                                                                                           |
| Peak                                                                                                                                                                                                                                                                                                                                                                                                                                                                                                                                                                                                                                                                                                                                                                                                                                                                                                                                                                                                                                                                                                                                                                                                                                                                                                                                                                                                                                                                                                                                                                                                                                                                                                                                                                                                                                                                                                                                                                                                                                                                                                                           |
| Station   Stat   |
| Pack Period Transbay Car Throughput         97.27%         97.50%         NOT MET         96.15%         95.95%         94.35%         97.50%         NOT MET           PM Peak         98.29%         97.50%         MET         98.37%         96.60%         96.22%         97.50%         NOT MET           Ar A vailability at 4 AM (0400)         644         631         MET         625         589         618         613         MET           ean Time Between Service Delays         5,138         4,000         MET         4,756         4,663         4,931         4,000         MET           evators in Service         98.60%         98.00%         MET         97.97%         98.40%         98.71%         98.00%         MET                                                                                                                                                                                                                                                                                                                                                                                                                                                                                                                                                                                                                                                                                                                                                                                                                                                                                                                                                                                                                                                                                                                                                                                                                                                                                                                                                                           |
| AM Peak 97.27% 97.50% NOT MET 96.15% 95.95% 94.35% 97.50% NOT MET PM Peak 98.29% 97.50% MET 98.37% 96.60% 96.22% 97.50% NOT MET 98.37% 96.60% 96.22% 97.50% NOT MET PM Peak 14 AM (0400) 644 631 MET 625 589 618 613 MET 625 625 638 618 613 MET 625 638 638 638 638 638 638 638 638 638 638                                                                                                                                                                                                                                                                                                                                                                                                                                                                                                                                                                                                                                                                                                                                                                                                                                                                                                                                                                                                                                                                                                                                                                                                                                                                                                                                                                                                                                                                                                                           |
| AM Peak 97.27% 97.50% NOT MET 96.15% 95.95% 94.35% 97.50% NOT MET PM Peak 98.29% 97.50% MET 98.37% 96.60% 96.22% 97.50% NOT MET 98.37% 96.60% 96.22% 97.50% NOT MET PM Peak 14 AM (0400) 644 631 MET 625 589 618 613 MET 625 625 638 618 613 MET 625 638 638 638 638 638 638 638 638 638 638                                                                                                                                                                                                                                                                                                                                                                                                                                                                                                                                                                                                                                                                                                                                                                                                                                                                                                                                                                                                                                                                                                                                                                                                                                                                                                                                                                                                                                                                                                                           |
| PM Peak 98.29% 97.50% MET 98.37% 96.60% 96.22% 97.50% NOT MET 98.37% 96.60% 96.22% 97.50% 96.20% 97.50% 96.20% 97.50% 96.20% 97.50% 97.50% 97.50% 97.50% 97.50% 97.50% 97.50% 97.50% 97.50% 97.50% 97.50% 97.50% 97.50% 97.50% 97.50% 97.50% 97.50% 97.50% 97.50% 97.50% 97.50% 97.50% 97.50% 97.50% 97.50% 97.50% 97.50% 97.50% 97.50% 97.50% 97.50% 97.50% 97.50% 97.50% 97.50% 97.50% 97.50% 97.50% 97.50% 97.50% 97.50% 97.50% 97.50% 97.50% 97.50% 97.50% 97.50% 97.50% 9 |
| ean Time Between Service Delays         5,138         4,000         MET         4,756         4,663         4,931         4,000         MET           evators in Service         98.60%         98.00%         MET         97.97%         98.40%         98.71%         98.00%         MET                                                                                                                                                                                                                                                                                                                                                                                                                                                                                                                                                                                                                                                                                                                                                                                                                                                                                                                                                                                                                                                                                                                                                                                                                                                                                                                                                                                                                                                                                                                                                                                                                                                                                                                                                                                                                                     |
| ean Time Between Service Delays         5,138         4,000         MET         4,756         4,663         4,931         4,000         MET           evators in Service         98.60%         98.00%         MET         97.97%         98.40%         98.71%         98.00%         MET                                                                                                                                                                                                                                                                                                                                                                                                                                                                                                                                                                                                                                                                                                                                                                                                                                                                                                                                                                                                                                                                                                                                                                                                                                                                                                                                                                                                                                                                                                                                                                                                                                                                                                                                                                                                                                     |
| evators in Service                                                                                                                                                                                                                                                                                                                                                                                                                                                                                                                                                                                                                                                                                                                                                                                                                                                                                                                                                                                                                                                                                                                                                                                                                                                                                                                                                                                                                                                                                                                                                                                                                                                                                                                                                                                                                                                                                                                                                                                                                                                                                                             |
|                                                                                                                                                                                                                                                                                                                                                                                                                                                                                                                                                                                                                                                                                                                                                                                                                                                                                                                                                                                                                                                                                                                                                                                                                                                                                                                                                                                                                                                                                                                                                                                                                                                                                                                                                                                                                                                                                                                                                                                                                                                                                                                                |
|                                                                                                                                                                                                                                                                                                                                                                                                                                                                                                                                                                                                                                                                                                                                                                                                                                                                                                                                                                                                                                                                                                                                                                                                                                                                                                                                                                                                                                                                                                                                                                                                                                                                                                                                                                                                                                                                                                                                                                                                                                                                                                                                |
| Garage 97.67% 97.00% MET 96.10% 98.03% 96.99% 97.00% NOT MET                                                                                                                                                                                                                                                                                                                                                                                                                                                                                                                                                                                                                                                                                                                                                                                                                                                                                                                                                                                                                                                                                                                                                                                                                                                                                                                                                                                                                                                                                                                                                                                                                                                                                                                                                                                                                                                                                                                                                                                                                                                                   |
| calators in Service                                                                                                                                                                                                                                                                                                                                                                                                                                                                                                                                                                                                                                                                                                                                                                                                                                                                                                                                                                                                                                                                                                                                                                                                                                                                                                                                                                                                                                                                                                                                                                                                                                                                                                                                                                                                                                                                                                                                                                                                                                                                                                            |
| Street 94.43% 93.00% MET 90.03% 86.70% 91.99% 93.00% NOT MET                                                                                                                                                                                                                                                                                                                                                                                                                                                                                                                                                                                                                                                                                                                                                                                                                                                                                                                                                                                                                                                                                                                                                                                                                                                                                                                                                                                                                                                                                                                                                                                                                                                                                                                                                                                                                                                                                                                                                                                                                                                                   |
| Platform 96.93% 96.00% MET 96.73% 95.33% 97.03% 96.00% MET                                                                                                                                                                                                                                                                                                                                                                                                                                                                                                                                                                                                                                                                                                                                                                                                                                                                                                                                                                                                                                                                                                                                                                                                                                                                                                                                                                                                                                                                                                                                                                                                                                                                                                                                                                                                                                                                                                                                                                                                                                                                     |
| tom atic Fare Collection                                                                                                                                                                                                                                                                                                                                                                                                                                                                                                                                                                                                                                                                                                                                                                                                                                                                                                                                                                                                                                                                                                                                                                                                                                                                                                                                                                                                                                                                                                                                                                                                                                                                                                                                                                                                                                                                                                                                                                                                                                                                                                       |
| 3ates 99.38% 99.00% MET 99.57% 99.57% 99.52% 99.00% MET                                                                                                                                                                                                                                                                                                                                                                                                                                                                                                                                                                                                                                                                                                                                                                                                                                                                                                                                                                                                                                                                                                                                                                                                                                                                                                                                                                                                                                                                                                                                                                                                                                                                                                                                                                                                                                                                                                                                                                                                                                                                        |
| /endors 98.72% 95.00% MET 98.67% 98.22% 98.71% 95.00% MET                                                                                                                                                                                                                                                                                                                                                                                                                                                                                                                                                                                                                                                                                                                                                                                                                                                                                                                                                                                                                                                                                                                                                                                                                                                                                                                                                                                                                                                                                                                                                                                                                                                                                                                                                                                                                                                                                                                                                                                                                                                                      |
| ayside Train Control System 1.73 1.00 NOT MET 0.68 0.78 0.96 1.00 MET                                                                                                                                                                                                                                                                                                                                                                                                                                                                                                                                                                                                                                                                                                                                                                                                                                                                                                                                                                                                                                                                                                                                                                                                                                                                                                                                                                                                                                                                                                                                                                                                                                                                                                                                                                                                                                                                                                                                                                                                                                                          |
| om puter Control System 0.16 0.08 NOT MET 0.243 0.027 0.198 0.08 NOT MET                                                                                                                                                                                                                                                                                                                                                                                                                                                                                                                                                                                                                                                                                                                                                                                                                                                                                                                                                                                                                                                                                                                                                                                                                                                                                                                                                                                                                                                                                                                                                                                                                                                                                                                                                                                                                                                                                                                                                                                                                                                       |
| action Power 0.23 0.20 NOT MET 0.10 0.06 0.21 0.20 NOT MET                                                                                                                                                                                                                                                                                                                                                                                                                                                                                                                                                                                                                                                                                                                                                                                                                                                                                                                                                                                                                                                                                                                                                                                                                                                                                                                                                                                                                                                                                                                                                                                                                                                                                                                                                                                                                                                                                                                                                                                                                                                                     |
| ack 0.27 0.30 MET 0.08 0.01 0.14 0.30 MET                                                                                                                                                                                                                                                                                                                                                                                                                                                                                                                                                                                                                                                                                                                                                                                                                                                                                                                                                                                                                                                                                                                                                                                                                                                                                                                                                                                                                                                                                                                                                                                                                                                                                                                                                                                                                                                                                                                                                                                                                                                                                      |
| ans portation 0.58 0.50 NOT MET 0.41 0.54 0.51 0.50 NOT MET                                                                                                                                                                                                                                                                                                                                                                                                                                                                                                                                                                                                                                                                                                                                                                                                                                                                                                                                                                                                                                                                                                                                                                                                                                                                                                                                                                                                                                                                                                                                                                                                                                                                                                                                                                                                                                                                                                                                                                                                                                                                    |
| vironment Outside Stations 0.00 N/A N/A 0.00 0.00 0.00 N/A N/A                                                                                                                                                                                                                                                                                                                                                                                                                                                                                                                                                                                                                                                                                                                                                                                                                                                                                                                                                                                                                                                                                                                                                                                                                                                                                                                                                                                                                                                                                                                                                                                                                                                                                                                                                                                                                                                                                                                                                                                                                                                                 |
| vironment Inside Stations 0.00 N/A N/A 0.00 0.00 0.00 N/A N/A                                                                                                                                                                                                                                                                                                                                                                                                                                                                                                                                                                                                                                                                                                                                                                                                                                                                                                                                                                                                                                                                                                                                                                                                                                                                                                                                                                                                                                                                                                                                                                                                                                                                                                                                                                                                                                                                                                                                                                                                                                                                  |
| ation Vandalism 0.00% N/A N/A 0.00% 0.00% N/A N/A N/A                                                                                                                                                                                                                                                                                                                                                                                                                                                                                                                                                                                                                                                                                                                                                                                                                                                                                                                                                                                                                                                                                                                                                                                                                                                                                                                                                                                                                                                                                                                                                                                                                                                                                                                                                                                                                                                                                                                                                                                                                                                                          |
| ation Services 0.00 N/A N/A 0.00 0.00 0.00 N/A N/A N/A                                                                                                                                                                                                                                                                                                                                                                                                                                                                                                                                                                                                                                                                                                                                                                                                                                                                                                                                                                                                                                                                                                                                                                                                                                                                                                                                                                                                                                                                                                                                                                                                                                                                                                                                                                                                                                                                                                                                                                                                                                                                         |
| ain P.A. Announcements 0.00 N/A N/A 0.00 0.00 0.00 N/A N/A                                                                                                                                                                                                                                                                                                                                                                                                                                                                                                                                                                                                                                                                                                                                                                                                                                                                                                                                                                                                                                                                                                                                                                                                                                                                                                                                                                                                                                                                                                                                                                                                                                                                                                                                                                                                                                                                                                                                                                                                                                                                     |
| ain Exterior Appearance 0.00 N/A N/A 0.00 0.00 0.00 N/A N/A                                                                                                                                                                                                                                                                                                                                                                                                                                                                                                                                                                                                                                                                                                                                                                                                                                                                                                                                                                                                                                                                                                                                                                                                                                                                                                                                                                                                                                                                                                                                                                                                                                                                                                                                                                                                                                                                                                                                                                                                                                                                    |
| ain Interior Appearance 0.00% N/A N/A 0.00% 0.00% N/A N/A N/A                                                                                                                                                                                                                                                                                                                                                                                                                                                                                                                                                                                                                                                                                                                                                                                                                                                                                                                                                                                                                                                                                                                                                                                                                                                                                                                                                                                                                                                                                                                                                                                                                                                                                                                                                                                                                                                                                                                                                                                                                                                                  |
| ain Tem perature 0.00% N/A N/A 0.00% 0.00% N/A N/A N/A                                                                                                                                                                                                                                                                                                                                                                                                                                                                                                                                                                                                                                                                                                                                                                                                                                                                                                                                                                                                                                                                                                                                                                                                                                                                                                                                                                                                                                                                                                                                                                                                                                                                                                                                                                                                                                                                                                                                                                                                                                                                         |
| sstom er Com plaints                                                                                                                                                                                                                                                                                                                                                                                                                                                                                                                                                                                                                                                                                                                                                                                                                                                                                                                                                                                                                                                                                                                                                                                                                                                                                                                                                                                                                                                                                                                                                                                                                                                                                                                                                                                                                                                                                                                                                                                                                                                                                                           |
| Complaints per 100,000 Passenger Trips 13.14 5.07 NOT MET 12.17 7.80 11.42 5.07 NOT MET                                                                                                                                                                                                                                                                                                                                                                                                                                                                                                                                                                                                                                                                                                                                                                                                                                                                                                                                                                                                                                                                                                                                                                                                                                                                                                                                                                                                                                                                                                                                                                                                                                                                                                                                                                                                                                                                                                                                                                                                                                        |
| 5.5 No. 112                                                                                                                                                                                                                                                                                                                                                                                                                                                                                                                                                                                                                                                                                                                                                                                                                                                                                                                                                                                                                                                                                                                                                                                                                                                                                                                                                                                                                                                                                                                                                                                                                                                                                                                                                                                                                                                                                                                                                                                                                                                                                                                    |
| fety                                                                                                                                                                                                                                                                                                                                                                                                                                                                                                                                                                                                                                                                                                                                                                                                                                                                                                                                                                                                                                                                                                                                                                                                                                                                                                                                                                                                                                                                                                                                                                                                                                                                                                                                                                                                                                                                                                                                                                                                                                                                                                                           |
| Station Incidents/Million Patrons 1.16 2.00 MET 2.19 1.20 1.59 3.75 MET                                                                                                                                                                                                                                                                                                                                                                                                                                                                                                                                                                                                                                                                                                                                                                                                                                                                                                                                                                                                                                                                                                                                                                                                                                                                                                                                                                                                                                                                                                                                                                                                                                                                                                                                                                                                                                                                                                                                                                                                                                                        |
| /ehicle Incidents/Million Patrons 0.46 0.60 MET 0.63 0.36 0.47 0.95 MET                                                                                                                                                                                                                                                                                                                                                                                                                                                                                                                                                                                                                                                                                                                                                                                                                                                                                                                                                                                                                                                                                                                                                                                                                                                                                                                                                                                                                                                                                                                                                                                                                                                                                                                                                                                                                                                                                                                                                                                                                                                        |
| ost Time Injuries/Illnesses/Per OSHA 7.25 6.50 NOT MET 3.96 5.88 5.95 7.00 MET                                                                                                                                                                                                                                                                                                                                                                                                                                                                                                                                                                                                                                                                                                                                                                                                                                                                                                                                                                                                                                                                                                                                                                                                                                                                                                                                                                                                                                                                                                                                                                                                                                                                                                                                                                                                                                                                                                                                                                                                                                                 |
| DSHA-Recordable Injuries/Illnesses/Per OSHA 11.07 12.00 MET 8.07 8.34 10.84 12.65 MET                                                                                                                                                                                                                                                                                                                                                                                                                                                                                                                                                                                                                                                                                                                                                                                                                                                                                                                                                                                                                                                                                                                                                                                                                                                                                                                                                                                                                                                                                                                                                                                                                                                                                                                                                                                                                                                                                                                                                                                                                                          |
| Jnscheduled Door Ópenings/Million Car Miles         0.200         0.200         NOT MET         0.050         0.200         0.100         0.250         MET                                                                                                                                                                                                                                                                                                                                                                                                                                                                                                                                                                                                                                                                                                                                                                                                                                                                                                                                                                                                                                                                                                                                                                                                                                                                                                                                                                                                                                                                                                                                                                                                                                                                                                                                                                                                                                                                                                                                                                    |
| Rule Violations Sum mary/Million Car Miles 0.300 0.250 NOT MET 0.260 0.200 0.253 0.375 MET                                                                                                                                                                                                                                                                                                                                                                                                                                                                                                                                                                                                                                                                                                                                                                                                                                                                                                                                                                                                                                                                                                                                                                                                                                                                                                                                                                                                                                                                                                                                                                                                                                                                                                                                                                                                                                                                                                                                                                                                                                     |
|                                                                                                                                                                                                                                                                                                                                                                                                                                                                                                                                                                                                                                                                                                                                                                                                                                                                                                                                                                                                                                                                                                                                                                                                                                                                                                                                                                                                                                                                                                                                                                                                                                                                                                                                                                                                                                                                                                                                                                                                                                                                                                                                |
| lice                                                                                                                                                                                                                                                                                                                                                                                                                                                                                                                                                                                                                                                                                                                                                                                                                                                                                                                                                                                                                                                                                                                                                                                                                                                                                                                                                                                                                                                                                                                                                                                                                                                                                                                                                                                                                                                                                                                                                                                                                                                                                                                           |
| BART Police Presence 12.5% 11.9% MET 10.4% 10.5% 0.0% 0.0% N/A                                                                                                                                                                                                                                                                                                                                                                                                                                                                                                                                                                                                                                                                                                                                                                                                                                                                                                                                                                                                                                                                                                                                                                                                                                                                                                                                                                                                                                                                                                                                                                                                                                                                                                                                                                                                                                                                                                                                                                                                                                                                 |
| Quality of Life per million riders 77.02 N/A N/A 92.32 44.59 63.97 N/A N/A                                                                                                                                                                                                                                                                                                                                                                                                                                                                                                                                                                                                                                                                                                                                                                                                                                                                                                                                                                                                                                                                                                                                                                                                                                                                                                                                                                                                                                                                                                                                                                                                                                                                                                                                                                                                                                                                                                                                                                                                                                                     |
| Crimies Against Persons per million riders 4.03 2.00 NOT MET 4.55 3.87 4.36 2.00 NOT MET                                                                                                                                                                                                                                                                                                                                                                                                                                                                                                                                                                                                                                                                                                                                                                                                                                                                                                                                                                                                                                                                                                                                                                                                                                                                                                                                                                                                                                                                                                                                                                                                                                                                                                                                                                                                                                                                                                                                                                                                                                       |
| Auto Burglaries per 1,000 parking spaces 4.90 6.00 MET 6.07 5.88 5.04 7.00 MET                                                                                                                                                                                                                                                                                                                                                                                                                                                                                                                                                                                                                                                                                                                                                                                                                                                                                                                                                                                                                                                                                                                                                                                                                                                                                                                                                                                                                                                                                                                                                                                                                                                                                                                                                                                                                                                                                                                                                                                                                                                 |
| Auto Thefts per 1,000 parking spaces 1.30 2.25 MET 1.39 2.42 1.32 4.13 MET                                                                                                                                                                                                                                                                                                                                                                                                                                                                                                                                                                                                                                                                                                                                                                                                                                                                                                                                                                                                                                                                                                                                                                                                                                                                                                                                                                                                                                                                                                                                                                                                                                                                                                                                                                                                                                                                                                                                                                                                                                                     |
| Police Response Time per Emergency Incident (Minutes) 4.94 5.00 MET 5.08 4.36 5.12 5.00 NOT MET                                                                                                                                                                                                                                                                                                                                                                                                                                                                                                                                                                                                                                                                                                                                                                                                                                                                                                                                                                                                                                                                                                                                                                                                                                                                                                                                                                                                                                                                                                                                                                                                                                                                                                                                                                                                                                                                                                                                                                                                                                |
| Bike Theft's (Quarterly Total and YTD Quarterly Average) 76 100.00 MET 41 99 74 125.00 M투T                                                                                                                                                                                                                                                                                                                                                                                                                                                                                                                                                                                                                                                                                                                                                                                                                                                                                                                                                                                                                                                                                                                                                                                                                                                                                                                                                                                                                                                                                                                                                                                                                                                                                                                                                                                                                                                                                                                                                                                                                                     |
|                                                                                                                                                                                                                                                                                                                                                                                                                                                                                                                                                                                                                                                                                                                                                                                                                                                                                                                                                                                                                                                                                                                                                                                                                                                                                                                                                                                                                                                                                                                                                                                                                                                                                                                                                                                                                                                                                                                                                                                                                                                                                                                                |
| G⊟ND: Goal met Goal not met but within 5 <mark>% Goal not met by more than 5</mark> %                                                                                                                                                                                                                                                                                                                                                                                                                                                                                                                                                                                                                                                                                                                                                                                                                                                                                                                                                                                                                                                                                                                                                                                                                                                                                                                                                                                                                                                                                                                                                                                                                                                                                                                                                                                                                                                                                                                                                                                                                                          |