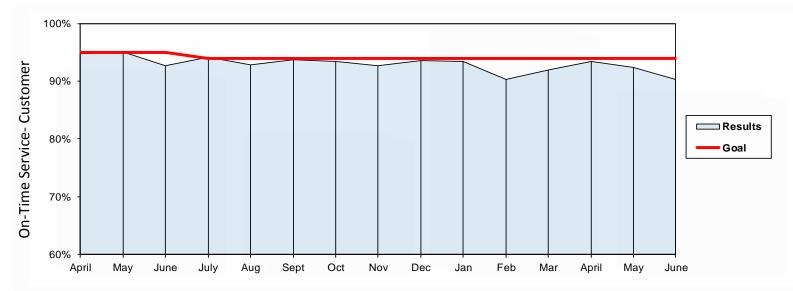

# Quarterly Service Performance Review Fourth Quarter, FY 2019 April - June, 2019

Engineering & Operations Committee August 22, 2019

| PERFORMANCE INDICATORS   CURRENT QUARTER   PRIOR QTR A CTUAL   STANDARD   CURRENT QUARTER   LAST THIS QTR   CURRENT QUARTER   LAST THIS QTR   CURRENT QUARTER   LAST YEAR   ACTUAL   STANDARD   STATUS   CURRENT QUARTER   CURRENT QUARTER   LAST YEAR   ACTUAL   STANDARD   STATUS   CURRENT QUARTER   CURRENT QUARTER   LAST YEAR   ACTUAL   STANDARD   STATUS   CURRENT QUARTER      |
|--------------------------------------------------------------------------------------------------------------------------------------------------------------------------------------------------------------------------------------------------------------------------------------------------------------------------------------------------------------------------------------------------------------------------------------------------------------------------------------------------------------------------------------------------------------------------------------------------------------------------------------------------------------------------------------------------------------------------------------------------------------------------------------------------------------------------------------------------------------------------------------------------------------------------------------------------------------------------------------------------------------------------------------------------------------------------------------------------------------------------------------------------------------------------------------------------------------------------------------------------------------------------------------------------------------------------------------------------------------------------------------------------------------------------------------------------------------------------------------------------------------------------------------------------------------------------------------------------------------------------------------------------------------------------------------------------------------------------------------------------------------------------------------------------------------------------------------------------------------------------------------------------------------------------------------------------------------------------------------------------------------------------------------------------------------------------------------------------------------------------------|
| VPDA TED 08/15/19   AC TUAL   STANDARD   STA TUS   QUARTER   LAST YEAR   AC TUAL   STANDARD   STA TUS   Verage Ridership - Weekday   426,697   423,385   MET   404,136   416,706   414,131   416,371   NOT MET   Verage Ridership - Weekday   426,697   423,385   MET   404,136   416,706   414,131   416,371   NOT MET   Verage Ridership - Weekday   91,49%   94,00%   NOT MET   90,84%   93,29%   91,72%   94,00%   NOT MET   Verage Ridership - Weekday   94,00%   NOT MET   Verage Ridership - Weekday   94,00%   Ver   |
| A   A   B   A   B   B   B   B   B   B                                                                                                                                                                                                                                                                                                                                                                                                                                                                                                                                                                                                                                                                                                                                                                                                                                                                                                                                                                                                                                                                                                                                                                                                                                                                                                                                                                                                                                                                                                                                                                                                                                                                                                                                                                                                                                                                                                                                                                                                                                                                                          |
| Station   Stat   |
| Peak   91.49%   94.00%   NOT MET   90.84%   93.29%   91.72%   94.00%   NOT MET   91.97%   94.18%   92.72%   94.00%   NOT MET   96.84%   93.29%   97.21%   94.00%   NOT MET   96.84%   90.28%   87.21%   N/A   N/   |
| Daily   92.05%   94.00%   NOT MET   91.97%   94.18%   92.72%   94.00%   NOT MET   91.97%   94.18%   92.72%   94.00%   NOT MET   91.97%   94.18%   92.72%   94.00%   NOT MET   96.27%   94.00%   NOT MET   96.28%   97.27%   97.27%   97.50%   NOT MET   96.15%   95.95%   94.35%   97.50%   NOT MET   96.15%   95.95%   94.35%   97.50%   NOT MET   96.22%   97.50%   NOT ME   |
| ains on Time Peak  85.75% N/A N/A 84.79% 90.28% 87.21% N/A N/A N/A  Daily  87.72% 91.00% NOT MET 88.73% 91.20% 89.45% 91.00% NOT MET  AM Peak  97.27% 97.50% NOT MET 96.15% 95.95% 94.35% 97.50% NOT MET PM Peak  10                                                                                                                                                                                                                                                                                                                                                                                                                                                                                                                                                                                                                                                                                                                                                                                                                                                                                                                                                                                                                                                                                                                                                                                                                                                                                                                                                                                                                                                                                                                                                                                                                                                                                                                                                                                                                                                                                                           |
| Peak                                                                                                                                                                                                                                                                                                                                                                                                                                                                                                                                                                                                                                                                                                                                                                                                                                                                                                                                                                                                                                                                                                                                                                                                                                                                                                                                                                                                                                                                                                                                                                                                                                                                                                                                                                                                                                                                                                                                                                                                                                                                                                                           |
| Station   Stat   |
| Pack Period Transbay Car Throughput         97.27%         97.50%         NOT MET         96.15%         95.95%         94.35%         97.50%         NOT MET           PM Peak         98.29%         97.50%         MET         98.37%         96.60%         96.22%         97.50%         NOT MET           Ar A vailability at 4 AM (0400)         644         631         MET         625         589         618         613         MET           ean Time Between Service Delays         5,138         4,000         MET         4,756         4,663         4,931         4,000         MET           evators in Service         98.60%         98.00%         MET         97.97%         98.40%         98.71%         98.00%         MET                                                                                                                                                                                                                                                                                                                                                                                                                                                                                                                                                                                                                                                                                                                                                                                                                                                                                                                                                                                                                                                                                                                                                                                                                                                                                                                                                                           |
| AM Peak 97.27% 97.50% NOT MET 96.15% 95.95% 94.35% 97.50% NOT MET PM Peak 98.29% 97.50% MET 98.37% 96.60% 96.22% 97.50% NOT MET 98.37% 96.60% 96.22% 97.50% NOT MET PM Peak 14 AM (0400) 644 631 MET 625 589 618 613 MET 625 625 638 618 613 MET 625 638 638 638 638 638 638 638 638 638 638                                                                                                                                                                                                                                                                                                                                                                                                                                                                                                                                                                                                                                                                                                                                                                                                                                                                                                                                                                                                                                                                                                                                                                                                                                                                                                                                                                                                                                                                                                                           |
| AM Peak 97.27% 97.50% NOT MET 96.15% 95.95% 94.35% 97.50% NOT MET PM Peak 98.29% 97.50% MET 98.37% 96.60% 96.22% 97.50% NOT MET 98.37% 96.60% 96.22% 97.50% NOT MET PM Peak 14 AM (0400) 644 631 MET 625 589 618 613 MET 625 625 638 618 613 MET 625 638 638 638 638 638 638 638 638 638 638                                                                                                                                                                                                                                                                                                                                                                                                                                                                                                                                                                                                                                                                                                                                                                                                                                                                                                                                                                                                                                                                                                                                                                                                                                                                                                                                                                                                                                                                                                                           |
| PM Peak 98.29% 97.50% MET 98.37% 96.60% 96.22% 97.50% NOT MET 98.37% 96.60% 96.22% 97.50% 96.20% 97.50% 96.20% 97.50% 96.20% 97.50% 97.50% 97.50% 97.50% 97.50% 97.50% 97.50% 97.50% 97.50% 97.50% 97.50% 97.50% 97.50% 97.50% 97.50% 97.50% 97.50% 97.50% 97.50% 97.50% 97.50% 97.50% 97.50% 97.50% 97.50% 97.50% 97.50% 97.50% 97.50% 97.50% 97.50% 97.50% 97.50% 97.50% 97.50% 97.50% 97.50% 97.50% 97.50% 97.50% 97.50% 97.50% 97.50% 97.50% 97.50% 97.50% 97.50% 97.50% 9 |
| ean Time Between Service Delays         5,138         4,000         MET         4,756         4,663         4,931         4,000         MET           evators in Service         98.60%         98.00%         MET         97.97%         98.40%         98.71%         98.00%         MET                                                                                                                                                                                                                                                                                                                                                                                                                                                                                                                                                                                                                                                                                                                                                                                                                                                                                                                                                                                                                                                                                                                                                                                                                                                                                                                                                                                                                                                                                                                                                                                                                                                                                                                                                                                                                                     |
| ean Time Between Service Delays         5,138         4,000         MET         4,756         4,663         4,931         4,000         MET           evators in Service         98.60%         98.00%         MET         97.97%         98.40%         98.71%         98.00%         MET                                                                                                                                                                                                                                                                                                                                                                                                                                                                                                                                                                                                                                                                                                                                                                                                                                                                                                                                                                                                                                                                                                                                                                                                                                                                                                                                                                                                                                                                                                                                                                                                                                                                                                                                                                                                                                     |
| evators in Service                                                                                                                                                                                                                                                                                                                                                                                                                                                                                                                                                                                                                                                                                                                                                                                                                                                                                                                                                                                                                                                                                                                                                                                                                                                                                                                                                                                                                                                                                                                                                                                                                                                                                                                                                                                                                                                                                                                                                                                                                                                                                                             |
|                                                                                                                                                                                                                                                                                                                                                                                                                                                                                                                                                                                                                                                                                                                                                                                                                                                                                                                                                                                                                                                                                                                                                                                                                                                                                                                                                                                                                                                                                                                                                                                                                                                                                                                                                                                                                                                                                                                                                                                                                                                                                                                                |
|                                                                                                                                                                                                                                                                                                                                                                                                                                                                                                                                                                                                                                                                                                                                                                                                                                                                                                                                                                                                                                                                                                                                                                                                                                                                                                                                                                                                                                                                                                                                                                                                                                                                                                                                                                                                                                                                                                                                                                                                                                                                                                                                |
| Garage 97.67% 97.00% MET 96.10% 98.03% 96.99% 97.00% NOT MET                                                                                                                                                                                                                                                                                                                                                                                                                                                                                                                                                                                                                                                                                                                                                                                                                                                                                                                                                                                                                                                                                                                                                                                                                                                                                                                                                                                                                                                                                                                                                                                                                                                                                                                                                                                                                                                                                                                                                                                                                                                                   |
| calators in Service                                                                                                                                                                                                                                                                                                                                                                                                                                                                                                                                                                                                                                                                                                                                                                                                                                                                                                                                                                                                                                                                                                                                                                                                                                                                                                                                                                                                                                                                                                                                                                                                                                                                                                                                                                                                                                                                                                                                                                                                                                                                                                            |
| Street 94.43% 93.00% MET 90.03% 86.70% 91.99% 93.00% NOT MET                                                                                                                                                                                                                                                                                                                                                                                                                                                                                                                                                                                                                                                                                                                                                                                                                                                                                                                                                                                                                                                                                                                                                                                                                                                                                                                                                                                                                                                                                                                                                                                                                                                                                                                                                                                                                                                                                                                                                                                                                                                                   |
| Platform 96.93% 96.00% MET 96.73% 95.33% 97.03% 96.00% MET                                                                                                                                                                                                                                                                                                                                                                                                                                                                                                                                                                                                                                                                                                                                                                                                                                                                                                                                                                                                                                                                                                                                                                                                                                                                                                                                                                                                                                                                                                                                                                                                                                                                                                                                                                                                                                                                                                                                                                                                                                                                     |
| tom atic Fare Collection                                                                                                                                                                                                                                                                                                                                                                                                                                                                                                                                                                                                                                                                                                                                                                                                                                                                                                                                                                                                                                                                                                                                                                                                                                                                                                                                                                                                                                                                                                                                                                                                                                                                                                                                                                                                                                                                                                                                                                                                                                                                                                       |
| 3ates 99.38% 99.00% MET 99.57% 99.57% 99.52% 99.00% MET                                                                                                                                                                                                                                                                                                                                                                                                                                                                                                                                                                                                                                                                                                                                                                                                                                                                                                                                                                                                                                                                                                                                                                                                                                                                                                                                                                                                                                                                                                                                                                                                                                                                                                                                                                                                                                                                                                                                                                                                                                                                        |
| /endors 98.72% 95.00% MET 98.67% 98.22% 98.71% 95.00% MET                                                                                                                                                                                                                                                                                                                                                                                                                                                                                                                                                                                                                                                                                                                                                                                                                                                                                                                                                                                                                                                                                                                                                                                                                                                                                                                                                                                                                                                                                                                                                                                                                                                                                                                                                                                                                                                                                                                                                                                                                                                                      |
| ayside Train Control System 1.73 1.00 NOT MET 0.68 0.78 0.96 1.00 MET                                                                                                                                                                                                                                                                                                                                                                                                                                                                                                                                                                                                                                                                                                                                                                                                                                                                                                                                                                                                                                                                                                                                                                                                                                                                                                                                                                                                                                                                                                                                                                                                                                                                                                                                                                                                                                                                                                                                                                                                                                                          |
| om puter Control System 0.16 0.08 NOT MET 0.243 0.027 0.198 0.08 NOT MET                                                                                                                                                                                                                                                                                                                                                                                                                                                                                                                                                                                                                                                                                                                                                                                                                                                                                                                                                                                                                                                                                                                                                                                                                                                                                                                                                                                                                                                                                                                                                                                                                                                                                                                                                                                                                                                                                                                                                                                                                                                       |
| action Power 0.23 0.20 NOT MET 0.10 0.06 0.21 0.20 NOT MET                                                                                                                                                                                                                                                                                                                                                                                                                                                                                                                                                                                                                                                                                                                                                                                                                                                                                                                                                                                                                                                                                                                                                                                                                                                                                                                                                                                                                                                                                                                                                                                                                                                                                                                                                                                                                                                                                                                                                                                                                                                                     |
| ack 0.27 0.30 MET 0.08 0.01 0.14 0.30 MET                                                                                                                                                                                                                                                                                                                                                                                                                                                                                                                                                                                                                                                                                                                                                                                                                                                                                                                                                                                                                                                                                                                                                                                                                                                                                                                                                                                                                                                                                                                                                                                                                                                                                                                                                                                                                                                                                                                                                                                                                                                                                      |
| ans portation 0.58 0.50 NOT MET 0.41 0.54 0.51 0.50 NOT MET                                                                                                                                                                                                                                                                                                                                                                                                                                                                                                                                                                                                                                                                                                                                                                                                                                                                                                                                                                                                                                                                                                                                                                                                                                                                                                                                                                                                                                                                                                                                                                                                                                                                                                                                                                                                                                                                                                                                                                                                                                                                    |
| vironment Outside Stations 0.00 N/A N/A 0.00 0.00 0.00 N/A N/A                                                                                                                                                                                                                                                                                                                                                                                                                                                                                                                                                                                                                                                                                                                                                                                                                                                                                                                                                                                                                                                                                                                                                                                                                                                                                                                                                                                                                                                                                                                                                                                                                                                                                                                                                                                                                                                                                                                                                                                                                                                                 |
| vironment Inside Stations 0.00 N/A N/A 0.00 0.00 0.00 N/A N/A                                                                                                                                                                                                                                                                                                                                                                                                                                                                                                                                                                                                                                                                                                                                                                                                                                                                                                                                                                                                                                                                                                                                                                                                                                                                                                                                                                                                                                                                                                                                                                                                                                                                                                                                                                                                                                                                                                                                                                                                                                                                  |
| ation Vandalism 0.00% N/A N/A 0.00% 0.00% N/A N/A N/A                                                                                                                                                                                                                                                                                                                                                                                                                                                                                                                                                                                                                                                                                                                                                                                                                                                                                                                                                                                                                                                                                                                                                                                                                                                                                                                                                                                                                                                                                                                                                                                                                                                                                                                                                                                                                                                                                                                                                                                                                                                                          |
| ation Services 0.00 N/A N/A 0.00 0.00 0.00 N/A N/A N/A                                                                                                                                                                                                                                                                                                                                                                                                                                                                                                                                                                                                                                                                                                                                                                                                                                                                                                                                                                                                                                                                                                                                                                                                                                                                                                                                                                                                                                                                                                                                                                                                                                                                                                                                                                                                                                                                                                                                                                                                                                                                         |
| ain P.A. Announcements 0.00 N/A N/A 0.00 0.00 0.00 N/A N/A                                                                                                                                                                                                                                                                                                                                                                                                                                                                                                                                                                                                                                                                                                                                                                                                                                                                                                                                                                                                                                                                                                                                                                                                                                                                                                                                                                                                                                                                                                                                                                                                                                                                                                                                                                                                                                                                                                                                                                                                                                                                     |
| ain Exterior Appearance 0.00 N/A N/A 0.00 0.00 0.00 N/A N/A                                                                                                                                                                                                                                                                                                                                                                                                                                                                                                                                                                                                                                                                                                                                                                                                                                                                                                                                                                                                                                                                                                                                                                                                                                                                                                                                                                                                                                                                                                                                                                                                                                                                                                                                                                                                                                                                                                                                                                                                                                                                    |
| ain Interior Appearance 0.00% N/A N/A 0.00% 0.00% N/A N/A N/A                                                                                                                                                                                                                                                                                                                                                                                                                                                                                                                                                                                                                                                                                                                                                                                                                                                                                                                                                                                                                                                                                                                                                                                                                                                                                                                                                                                                                                                                                                                                                                                                                                                                                                                                                                                                                                                                                                                                                                                                                                                                  |
| ain Tem perature 0.00% N/A N/A 0.00% 0.00% N/A N/A N/A                                                                                                                                                                                                                                                                                                                                                                                                                                                                                                                                                                                                                                                                                                                                                                                                                                                                                                                                                                                                                                                                                                                                                                                                                                                                                                                                                                                                                                                                                                                                                                                                                                                                                                                                                                                                                                                                                                                                                                                                                                                                         |
| sstom er Com plaints                                                                                                                                                                                                                                                                                                                                                                                                                                                                                                                                                                                                                                                                                                                                                                                                                                                                                                                                                                                                                                                                                                                                                                                                                                                                                                                                                                                                                                                                                                                                                                                                                                                                                                                                                                                                                                                                                                                                                                                                                                                                                                           |
| Complaints per 100,000 Passenger Trips 13.14 5.07 NOT MET 12.17 7.80 11.42 5.07 NOT MET                                                                                                                                                                                                                                                                                                                                                                                                                                                                                                                                                                                                                                                                                                                                                                                                                                                                                                                                                                                                                                                                                                                                                                                                                                                                                                                                                                                                                                                                                                                                                                                                                                                                                                                                                                                                                                                                                                                                                                                                                                        |
| 5.5 No. 112                                                                                                                                                                                                                                                                                                                                                                                                                                                                                                                                                                                                                                                                                                                                                                                                                                                                                                                                                                                                                                                                                                                                                                                                                                                                                                                                                                                                                                                                                                                                                                                                                                                                                                                                                                                                                                                                                                                                                                                                                                                                                                                    |
| fety                                                                                                                                                                                                                                                                                                                                                                                                                                                                                                                                                                                                                                                                                                                                                                                                                                                                                                                                                                                                                                                                                                                                                                                                                                                                                                                                                                                                                                                                                                                                                                                                                                                                                                                                                                                                                                                                                                                                                                                                                                                                                                                           |
| Station Incidents/Million Patrons 1.16 2.00 MET 2.19 1.20 1.59 3.75 MET                                                                                                                                                                                                                                                                                                                                                                                                                                                                                                                                                                                                                                                                                                                                                                                                                                                                                                                                                                                                                                                                                                                                                                                                                                                                                                                                                                                                                                                                                                                                                                                                                                                                                                                                                                                                                                                                                                                                                                                                                                                        |
| /ehicle Incidents/Million Patrons 0.46 0.60 MET 0.63 0.36 0.47 0.95 MET                                                                                                                                                                                                                                                                                                                                                                                                                                                                                                                                                                                                                                                                                                                                                                                                                                                                                                                                                                                                                                                                                                                                                                                                                                                                                                                                                                                                                                                                                                                                                                                                                                                                                                                                                                                                                                                                                                                                                                                                                                                        |
| ost Time Injuries/Illnesses/Per OSHA 7.25 6.50 NOT MET 3.96 5.88 5.95 7.00 MET                                                                                                                                                                                                                                                                                                                                                                                                                                                                                                                                                                                                                                                                                                                                                                                                                                                                                                                                                                                                                                                                                                                                                                                                                                                                                                                                                                                                                                                                                                                                                                                                                                                                                                                                                                                                                                                                                                                                                                                                                                                 |
| DSHA-Recordable Injuries/Illnesses/Per OSHA 11.07 12.00 MET 8.07 8.34 10.84 12.65 MET                                                                                                                                                                                                                                                                                                                                                                                                                                                                                                                                                                                                                                                                                                                                                                                                                                                                                                                                                                                                                                                                                                                                                                                                                                                                                                                                                                                                                                                                                                                                                                                                                                                                                                                                                                                                                                                                                                                                                                                                                                          |
| Jnscheduled Door Ópenings/Million Car Miles         0.200         0.200         NOT MET         0.050         0.200         0.100         0.250         MET                                                                                                                                                                                                                                                                                                                                                                                                                                                                                                                                                                                                                                                                                                                                                                                                                                                                                                                                                                                                                                                                                                                                                                                                                                                                                                                                                                                                                                                                                                                                                                                                                                                                                                                                                                                                                                                                                                                                                                    |
| Rule Violations Sum mary/Million Car Miles 0.300 0.250 NOT MET 0.260 0.200 0.253 0.375 MET                                                                                                                                                                                                                                                                                                                                                                                                                                                                                                                                                                                                                                                                                                                                                                                                                                                                                                                                                                                                                                                                                                                                                                                                                                                                                                                                                                                                                                                                                                                                                                                                                                                                                                                                                                                                                                                                                                                                                                                                                                     |
|                                                                                                                                                                                                                                                                                                                                                                                                                                                                                                                                                                                                                                                                                                                                                                                                                                                                                                                                                                                                                                                                                                                                                                                                                                                                                                                                                                                                                                                                                                                                                                                                                                                                                                                                                                                                                                                                                                                                                                                                                                                                                                                                |
| lice                                                                                                                                                                                                                                                                                                                                                                                                                                                                                                                                                                                                                                                                                                                                                                                                                                                                                                                                                                                                                                                                                                                                                                                                                                                                                                                                                                                                                                                                                                                                                                                                                                                                                                                                                                                                                                                                                                                                                                                                                                                                                                                           |
| BART Police Presence 12.5% 11.9% MET 10.4% 10.5% 0.0% 0.0% N/A                                                                                                                                                                                                                                                                                                                                                                                                                                                                                                                                                                                                                                                                                                                                                                                                                                                                                                                                                                                                                                                                                                                                                                                                                                                                                                                                                                                                                                                                                                                                                                                                                                                                                                                                                                                                                                                                                                                                                                                                                                                                 |
| Quality of Life per million riders 77.02 N/A N/A 92.32 44.59 63.97 N/A N/A                                                                                                                                                                                                                                                                                                                                                                                                                                                                                                                                                                                                                                                                                                                                                                                                                                                                                                                                                                                                                                                                                                                                                                                                                                                                                                                                                                                                                                                                                                                                                                                                                                                                                                                                                                                                                                                                                                                                                                                                                                                     |
| Crimies Against Persons per million riders 4.03 2.00 NOT MET 4.55 3.87 4.36 2.00 NOT MET                                                                                                                                                                                                                                                                                                                                                                                                                                                                                                                                                                                                                                                                                                                                                                                                                                                                                                                                                                                                                                                                                                                                                                                                                                                                                                                                                                                                                                                                                                                                                                                                                                                                                                                                                                                                                                                                                                                                                                                                                                       |
| Auto Burglaries per 1,000 parking spaces 4.90 6.00 MET 6.07 5.88 5.04 7.00 MET                                                                                                                                                                                                                                                                                                                                                                                                                                                                                                                                                                                                                                                                                                                                                                                                                                                                                                                                                                                                                                                                                                                                                                                                                                                                                                                                                                                                                                                                                                                                                                                                                                                                                                                                                                                                                                                                                                                                                                                                                                                 |
| Auto Thefts per 1,000 parking spaces 1.30 2.25 MET 1.39 2.42 1.32 4.13 MET                                                                                                                                                                                                                                                                                                                                                                                                                                                                                                                                                                                                                                                                                                                                                                                                                                                                                                                                                                                                                                                                                                                                                                                                                                                                                                                                                                                                                                                                                                                                                                                                                                                                                                                                                                                                                                                                                                                                                                                                                                                     |
| Police Response Time per Emergency Incident (Minutes) 4.94 5.00 MET 5.08 4.36 5.12 5.00 NOT MET                                                                                                                                                                                                                                                                                                                                                                                                                                                                                                                                                                                                                                                                                                                                                                                                                                                                                                                                                                                                                                                                                                                                                                                                                                                                                                                                                                                                                                                                                                                                                                                                                                                                                                                                                                                                                                                                                                                                                                                                                                |
| Bike Theft's (Quarterly Total and YTD Quarterly Average) 76 100.00 MET 41 99 74 125.00 M투T                                                                                                                                                                                                                                                                                                                                                                                                                                                                                                                                                                                                                                                                                                                                                                                                                                                                                                                                                                                                                                                                                                                                                                                                                                                                                                                                                                                                                                                                                                                                                                                                                                                                                                                                                                                                                                                                                                                                                                                                                                     |
|                                                                                                                                                                                                                                                                                                                                                                                                                                                                                                                                                                                                                                                                                                                                                                                                                                                                                                                                                                                                                                                                                                                                                                                                                                                                                                                                                                                                                                                                                                                                                                                                                                                                                                                                                                                                                                                                                                                                                                                                                                                                                                                                |
| G⊟ND: Goal met Goal not met but within 5 <mark>% Goal not met by more than 5</mark> %                                                                                                                                                                                                                                                                                                                                                                                                                                                                                                                                                                                                                                                                                                                                                                                                                                                                                                                                                                                                                                                                                                                                                                                                                                                                                                                                                                                                                                                                                                                                                                                                                                                                                                                                                                                                                                                                                                                                                                                                                                          |