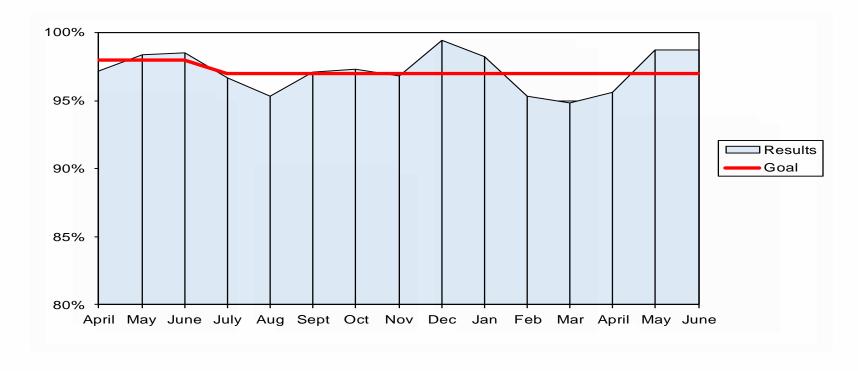

# Quarterly Service Performance Review Fourth Quarter, FY 2019 April - June, 2019

Engineering & Operations Committee August 22, 2019

| PERFORMANCE INDICATORS   CURRENT QUARTER   PRIOR QTR A CTUAL   STANDARD   CURRENT QUARTER   LAST THIS QTR   CURRENT QUARTER   LAST THIS QTR   CURRENT QUARTER   LAST YEAR   ACTUAL   STANDARD   STATUS   CURRENT QUARTER   CURRENT QUARTER   LAST YEAR   ACTUAL   STANDARD   STATUS   CURRENT QUARTER   CURRENT QUARTER   LAST YEAR   ACTUAL   STANDARD   STATUS   CURRENT QUARTER      |
|--------------------------------------------------------------------------------------------------------------------------------------------------------------------------------------------------------------------------------------------------------------------------------------------------------------------------------------------------------------------------------------------------------------------------------------------------------------------------------------------------------------------------------------------------------------------------------------------------------------------------------------------------------------------------------------------------------------------------------------------------------------------------------------------------------------------------------------------------------------------------------------------------------------------------------------------------------------------------------------------------------------------------------------------------------------------------------------------------------------------------------------------------------------------------------------------------------------------------------------------------------------------------------------------------------------------------------------------------------------------------------------------------------------------------------------------------------------------------------------------------------------------------------------------------------------------------------------------------------------------------------------------------------------------------------------------------------------------------------------------------------------------------------------------------------------------------------------------------------------------------------------------------------------------------------------------------------------------------------------------------------------------------------------------------------------------------------------------------------------------------------|
| VPDA TED 08/15/19   AC TUAL   STANDARD   STA TUS   QUARTER   LAST YEAR   AC TUAL   STANDARD   STA TUS   Verage Ridership - Weekday   426,697   423,385   MET   404,136   416,706   414,131   416,371   NOT MET   Verage Ridership - Weekday   426,697   423,385   MET   404,136   416,706   414,131   416,371   NOT MET   Verage Ridership - Weekday   91,49%   94,00%   NOT MET   90,84%   93,29%   91,72%   94,00%   NOT MET   Verage Ridership - Weekday   94,00%   NOT MET   Verage Ridership - Weekday   94,00%   Ver   |
| A   A   B   A   B   B   B   B   B   B                                                                                                                                                                                                                                                                                                                                                                                                                                                                                                                                                                                                                                                                                                                                                                                                                                                                                                                                                                                                                                                                                                                                                                                                                                                                                                                                                                                                                                                                                                                                                                                                                                                                                                                                                                                                                                                                                                                                                                                                                                                                                          |
| Station   Stat   |
| Peak   91.49%   94.00%   NOT MET   90.84%   93.29%   91.72%   94.00%   NOT MET   91.97%   94.18%   92.72%   94.00%   NOT MET   96.84%   93.29%   97.21%   94.00%   NOT MET   96.84%   90.28%   87.21%   N/A   N/   |
| Daily   92.05%   94.00%   NOT MET   91.97%   94.18%   92.72%   94.00%   NOT MET   91.97%   94.18%   92.72%   94.00%   NOT MET   91.97%   94.18%   92.72%   94.00%   NOT MET   96.27%   94.00%   NOT MET   96.28%   97.27%   97.27%   97.50%   NOT MET   96.15%   95.95%   94.35%   97.50%   NOT MET   96.15%   95.95%   94.35%   97.50%   NOT MET   96.22%   97.50%   NOT ME   |
| ains on Time Peak  85.75% N/A N/A 84.79% 90.28% 87.21% N/A N/A N/A  Daily  87.72% 91.00% NOT MET 88.73% 91.20% 89.45% 91.00% NOT MET  AM Peak  97.27% 97.50% NOT MET 96.15% 95.95% 94.35% 97.50% NOT MET PM Peak  10                                                                                                                                                                                                                                                                                                                                                                                                                                                                                                                                                                                                                                                                                                                                                                                                                                                                                                                                                                                                                                                                                                                                                                                                                                                                                                                                                                                                                                                                                                                                                                                                                                                                                                                                                                                                                                                                                                           |
| Peak                                                                                                                                                                                                                                                                                                                                                                                                                                                                                                                                                                                                                                                                                                                                                                                                                                                                                                                                                                                                                                                                                                                                                                                                                                                                                                                                                                                                                                                                                                                                                                                                                                                                                                                                                                                                                                                                                                                                                                                                                                                                                                                           |
| Station   Stat   |
| Pack Period Transbay Car Throughput         97.27%         97.50%         NOT MET         96.15%         95.95%         94.35%         97.50%         NOT MET           PM Peak         98.29%         97.50%         MET         98.37%         96.60%         96.22%         97.50%         NOT MET           Ar A vailability at 4 AM (0400)         644         631         MET         625         589         618         613         MET           ean Time Between Service Delays         5,138         4,000         MET         4,756         4,663         4,931         4,000         MET           evators in Service         98.60%         98.00%         MET         97.97%         98.40%         98.71%         98.00%         MET                                                                                                                                                                                                                                                                                                                                                                                                                                                                                                                                                                                                                                                                                                                                                                                                                                                                                                                                                                                                                                                                                                                                                                                                                                                                                                                                                                           |
| AM Peak 97.27% 97.50% NOT MET 96.15% 95.95% 94.35% 97.50% NOT MET PM Peak 98.29% 97.50% MET 98.37% 96.60% 96.22% 97.50% NOT MET 98.37% 96.60% 96.22% 97.50% NOT MET PM Peak 14 AM (0400) 644 631 MET 625 589 618 613 MET 625 625 638 618 613 MET 625 638 638 638 638 638 638 638 638 638 638                                                                                                                                                                                                                                                                                                                                                                                                                                                                                                                                                                                                                                                                                                                                                                                                                                                                                                                                                                                                                                                                                                                                                                                                                                                                                                                                                                                                                                                                                                                           |
| AM Peak 97.27% 97.50% NOT MET 96.15% 95.95% 94.35% 97.50% NOT MET PM Peak 98.29% 97.50% MET 98.37% 96.60% 96.22% 97.50% NOT MET 98.37% 96.60% 96.22% 97.50% NOT MET PM Peak 14 AM (0400) 644 631 MET 625 589 618 613 MET 625 625 638 618 613 MET 625 638 638 638 638 638 638 638 638 638 638                                                                                                                                                                                                                                                                                                                                                                                                                                                                                                                                                                                                                                                                                                                                                                                                                                                                                                                                                                                                                                                                                                                                                                                                                                                                                                                                                                                                                                                                                                                           |
| PM Peak 98.29% 97.50% MET 98.37% 96.60% 96.22% 97.50% NOT MET 98.37% 96.60% 96.22% 97.50% 96.20% 97.50% 96.20% 97.50% 96.20% 97.50% 97.50% 97.50% 97.50% 97.50% 97.50% 97.50% 97.50% 97.50% 97.50% 97.50% 97.50% 97.50% 97.50% 97.50% 97.50% 97.50% 97.50% 97.50% 97.50% 97.50% 97.50% 97.50% 97.50% 97.50% 97.50% 97.50% 97.50% 97.50% 97.50% 97.50% 97.50% 97.50% 97.50% 97.50% 97.50% 97.50% 97.50% 97.50% 97.50% 97.50% 97.50% 97.50% 97.50% 97.50% 97.50% 97.50% 97.50% 9 |
| ean Time Between Service Delays         5,138         4,000         MET         4,756         4,663         4,931         4,000         MET           evators in Service         98.60%         98.00%         MET         97.97%         98.40%         98.71%         98.00%         MET                                                                                                                                                                                                                                                                                                                                                                                                                                                                                                                                                                                                                                                                                                                                                                                                                                                                                                                                                                                                                                                                                                                                                                                                                                                                                                                                                                                                                                                                                                                                                                                                                                                                                                                                                                                                                                     |
| ean Time Between Service Delays         5,138         4,000         MET         4,756         4,663         4,931         4,000         MET           evators in Service         98.60%         98.00%         MET         97.97%         98.40%         98.71%         98.00%         MET                                                                                                                                                                                                                                                                                                                                                                                                                                                                                                                                                                                                                                                                                                                                                                                                                                                                                                                                                                                                                                                                                                                                                                                                                                                                                                                                                                                                                                                                                                                                                                                                                                                                                                                                                                                                                                     |
| evators in Service                                                                                                                                                                                                                                                                                                                                                                                                                                                                                                                                                                                                                                                                                                                                                                                                                                                                                                                                                                                                                                                                                                                                                                                                                                                                                                                                                                                                                                                                                                                                                                                                                                                                                                                                                                                                                                                                                                                                                                                                                                                                                                             |
|                                                                                                                                                                                                                                                                                                                                                                                                                                                                                                                                                                                                                                                                                                                                                                                                                                                                                                                                                                                                                                                                                                                                                                                                                                                                                                                                                                                                                                                                                                                                                                                                                                                                                                                                                                                                                                                                                                                                                                                                                                                                                                                                |
|                                                                                                                                                                                                                                                                                                                                                                                                                                                                                                                                                                                                                                                                                                                                                                                                                                                                                                                                                                                                                                                                                                                                                                                                                                                                                                                                                                                                                                                                                                                                                                                                                                                                                                                                                                                                                                                                                                                                                                                                                                                                                                                                |
| Garage 97.67% 97.00% MET 96.10% 98.03% 96.99% 97.00% NOT MET                                                                                                                                                                                                                                                                                                                                                                                                                                                                                                                                                                                                                                                                                                                                                                                                                                                                                                                                                                                                                                                                                                                                                                                                                                                                                                                                                                                                                                                                                                                                                                                                                                                                                                                                                                                                                                                                                                                                                                                                                                                                   |
| calators in Service                                                                                                                                                                                                                                                                                                                                                                                                                                                                                                                                                                                                                                                                                                                                                                                                                                                                                                                                                                                                                                                                                                                                                                                                                                                                                                                                                                                                                                                                                                                                                                                                                                                                                                                                                                                                                                                                                                                                                                                                                                                                                                            |
| Street 94.43% 93.00% MET 90.03% 86.70% 91.99% 93.00% NOT MET                                                                                                                                                                                                                                                                                                                                                                                                                                                                                                                                                                                                                                                                                                                                                                                                                                                                                                                                                                                                                                                                                                                                                                                                                                                                                                                                                                                                                                                                                                                                                                                                                                                                                                                                                                                                                                                                                                                                                                                                                                                                   |
| Platform 96.93% 96.00% MET 96.73% 95.33% 97.03% 96.00% MET                                                                                                                                                                                                                                                                                                                                                                                                                                                                                                                                                                                                                                                                                                                                                                                                                                                                                                                                                                                                                                                                                                                                                                                                                                                                                                                                                                                                                                                                                                                                                                                                                                                                                                                                                                                                                                                                                                                                                                                                                                                                     |
| tom atic Fare Collection                                                                                                                                                                                                                                                                                                                                                                                                                                                                                                                                                                                                                                                                                                                                                                                                                                                                                                                                                                                                                                                                                                                                                                                                                                                                                                                                                                                                                                                                                                                                                                                                                                                                                                                                                                                                                                                                                                                                                                                                                                                                                                       |
| 3ates 99.38% 99.00% MET 99.57% 99.57% 99.52% 99.00% MET                                                                                                                                                                                                                                                                                                                                                                                                                                                                                                                                                                                                                                                                                                                                                                                                                                                                                                                                                                                                                                                                                                                                                                                                                                                                                                                                                                                                                                                                                                                                                                                                                                                                                                                                                                                                                                                                                                                                                                                                                                                                        |
| /endors 98.72% 95.00% MET 98.67% 98.22% 98.71% 95.00% MET                                                                                                                                                                                                                                                                                                                                                                                                                                                                                                                                                                                                                                                                                                                                                                                                                                                                                                                                                                                                                                                                                                                                                                                                                                                                                                                                                                                                                                                                                                                                                                                                                                                                                                                                                                                                                                                                                                                                                                                                                                                                      |
| ayside Train Control System 1.73 1.00 NOT MET 0.68 0.78 0.96 1.00 MET                                                                                                                                                                                                                                                                                                                                                                                                                                                                                                                                                                                                                                                                                                                                                                                                                                                                                                                                                                                                                                                                                                                                                                                                                                                                                                                                                                                                                                                                                                                                                                                                                                                                                                                                                                                                                                                                                                                                                                                                                                                          |
| om puter Control System 0.16 0.08 NOT MET 0.243 0.027 0.198 0.08 NOT MET                                                                                                                                                                                                                                                                                                                                                                                                                                                                                                                                                                                                                                                                                                                                                                                                                                                                                                                                                                                                                                                                                                                                                                                                                                                                                                                                                                                                                                                                                                                                                                                                                                                                                                                                                                                                                                                                                                                                                                                                                                                       |
| action Power 0.23 0.20 NOT MET 0.10 0.06 0.21 0.20 NOT MET                                                                                                                                                                                                                                                                                                                                                                                                                                                                                                                                                                                                                                                                                                                                                                                                                                                                                                                                                                                                                                                                                                                                                                                                                                                                                                                                                                                                                                                                                                                                                                                                                                                                                                                                                                                                                                                                                                                                                                                                                                                                     |
| ack 0.27 0.30 MET 0.08 0.01 0.14 0.30 MET                                                                                                                                                                                                                                                                                                                                                                                                                                                                                                                                                                                                                                                                                                                                                                                                                                                                                                                                                                                                                                                                                                                                                                                                                                                                                                                                                                                                                                                                                                                                                                                                                                                                                                                                                                                                                                                                                                                                                                                                                                                                                      |
| ans portation 0.58 0.50 NOT MET 0.41 0.54 0.51 0.50 NOT MET                                                                                                                                                                                                                                                                                                                                                                                                                                                                                                                                                                                                                                                                                                                                                                                                                                                                                                                                                                                                                                                                                                                                                                                                                                                                                                                                                                                                                                                                                                                                                                                                                                                                                                                                                                                                                                                                                                                                                                                                                                                                    |
| vironment Outside Stations 0.00 N/A N/A 0.00 0.00 0.00 N/A N/A                                                                                                                                                                                                                                                                                                                                                                                                                                                                                                                                                                                                                                                                                                                                                                                                                                                                                                                                                                                                                                                                                                                                                                                                                                                                                                                                                                                                                                                                                                                                                                                                                                                                                                                                                                                                                                                                                                                                                                                                                                                                 |
| vironment Inside Stations 0.00 N/A N/A 0.00 0.00 0.00 N/A N/A                                                                                                                                                                                                                                                                                                                                                                                                                                                                                                                                                                                                                                                                                                                                                                                                                                                                                                                                                                                                                                                                                                                                                                                                                                                                                                                                                                                                                                                                                                                                                                                                                                                                                                                                                                                                                                                                                                                                                                                                                                                                  |
| ation Vandalism 0.00% N/A N/A 0.00% 0.00% N/A N/A N/A                                                                                                                                                                                                                                                                                                                                                                                                                                                                                                                                                                                                                                                                                                                                                                                                                                                                                                                                                                                                                                                                                                                                                                                                                                                                                                                                                                                                                                                                                                                                                                                                                                                                                                                                                                                                                                                                                                                                                                                                                                                                          |
| ation Services 0.00 N/A N/A 0.00 0.00 0.00 N/A N/A N/A                                                                                                                                                                                                                                                                                                                                                                                                                                                                                                                                                                                                                                                                                                                                                                                                                                                                                                                                                                                                                                                                                                                                                                                                                                                                                                                                                                                                                                                                                                                                                                                                                                                                                                                                                                                                                                                                                                                                                                                                                                                                         |
| ain P.A. Announcements 0.00 N/A N/A 0.00 0.00 0.00 N/A N/A                                                                                                                                                                                                                                                                                                                                                                                                                                                                                                                                                                                                                                                                                                                                                                                                                                                                                                                                                                                                                                                                                                                                                                                                                                                                                                                                                                                                                                                                                                                                                                                                                                                                                                                                                                                                                                                                                                                                                                                                                                                                     |
| ain Exterior Appearance 0.00 N/A N/A 0.00 0.00 0.00 N/A N/A                                                                                                                                                                                                                                                                                                                                                                                                                                                                                                                                                                                                                                                                                                                                                                                                                                                                                                                                                                                                                                                                                                                                                                                                                                                                                                                                                                                                                                                                                                                                                                                                                                                                                                                                                                                                                                                                                                                                                                                                                                                                    |
| ain Interior Appearance 0.00% N/A N/A 0.00% 0.00% N/A N/A N/A                                                                                                                                                                                                                                                                                                                                                                                                                                                                                                                                                                                                                                                                                                                                                                                                                                                                                                                                                                                                                                                                                                                                                                                                                                                                                                                                                                                                                                                                                                                                                                                                                                                                                                                                                                                                                                                                                                                                                                                                                                                                  |
| ain Tem perature 0.00% N/A N/A 0.00% 0.00% N/A N/A N/A                                                                                                                                                                                                                                                                                                                                                                                                                                                                                                                                                                                                                                                                                                                                                                                                                                                                                                                                                                                                                                                                                                                                                                                                                                                                                                                                                                                                                                                                                                                                                                                                                                                                                                                                                                                                                                                                                                                                                                                                                                                                         |
| sstom er Com plaints                                                                                                                                                                                                                                                                                                                                                                                                                                                                                                                                                                                                                                                                                                                                                                                                                                                                                                                                                                                                                                                                                                                                                                                                                                                                                                                                                                                                                                                                                                                                                                                                                                                                                                                                                                                                                                                                                                                                                                                                                                                                                                           |
| Complaints per 100,000 Passenger Trips 13.14 5.07 NOT MET 12.17 7.80 11.42 5.07 NOT MET                                                                                                                                                                                                                                                                                                                                                                                                                                                                                                                                                                                                                                                                                                                                                                                                                                                                                                                                                                                                                                                                                                                                                                                                                                                                                                                                                                                                                                                                                                                                                                                                                                                                                                                                                                                                                                                                                                                                                                                                                                        |
| 5.5 No. 112                                                                                                                                                                                                                                                                                                                                                                                                                                                                                                                                                                                                                                                                                                                                                                                                                                                                                                                                                                                                                                                                                                                                                                                                                                                                                                                                                                                                                                                                                                                                                                                                                                                                                                                                                                                                                                                                                                                                                                                                                                                                                                                    |
| fety                                                                                                                                                                                                                                                                                                                                                                                                                                                                                                                                                                                                                                                                                                                                                                                                                                                                                                                                                                                                                                                                                                                                                                                                                                                                                                                                                                                                                                                                                                                                                                                                                                                                                                                                                                                                                                                                                                                                                                                                                                                                                                                           |
| Station Incidents/Million Patrons 1.16 2.00 MET 2.19 1.20 1.59 3.75 MET                                                                                                                                                                                                                                                                                                                                                                                                                                                                                                                                                                                                                                                                                                                                                                                                                                                                                                                                                                                                                                                                                                                                                                                                                                                                                                                                                                                                                                                                                                                                                                                                                                                                                                                                                                                                                                                                                                                                                                                                                                                        |
| /ehicle Incidents/Million Patrons 0.46 0.60 MET 0.63 0.36 0.47 0.95 MET                                                                                                                                                                                                                                                                                                                                                                                                                                                                                                                                                                                                                                                                                                                                                                                                                                                                                                                                                                                                                                                                                                                                                                                                                                                                                                                                                                                                                                                                                                                                                                                                                                                                                                                                                                                                                                                                                                                                                                                                                                                        |
| ost Time Injuries/Illnesses/Per OSHA 7.25 6.50 NOT MET 3.96 5.88 5.95 7.00 MET                                                                                                                                                                                                                                                                                                                                                                                                                                                                                                                                                                                                                                                                                                                                                                                                                                                                                                                                                                                                                                                                                                                                                                                                                                                                                                                                                                                                                                                                                                                                                                                                                                                                                                                                                                                                                                                                                                                                                                                                                                                 |
| DSHA-Recordable Injuries/Illnesses/Per OSHA 11.07 12.00 MET 8.07 8.34 10.84 12.65 MET                                                                                                                                                                                                                                                                                                                                                                                                                                                                                                                                                                                                                                                                                                                                                                                                                                                                                                                                                                                                                                                                                                                                                                                                                                                                                                                                                                                                                                                                                                                                                                                                                                                                                                                                                                                                                                                                                                                                                                                                                                          |
| Jnscheduled Door Ópenings/Million Car Miles         0.200         0.200         NOT MET         0.050         0.200         0.100         0.250         MET                                                                                                                                                                                                                                                                                                                                                                                                                                                                                                                                                                                                                                                                                                                                                                                                                                                                                                                                                                                                                                                                                                                                                                                                                                                                                                                                                                                                                                                                                                                                                                                                                                                                                                                                                                                                                                                                                                                                                                    |
| Rule Violations Sum mary/Million Car Miles 0.300 0.250 NOT MET 0.260 0.200 0.253 0.375 MET                                                                                                                                                                                                                                                                                                                                                                                                                                                                                                                                                                                                                                                                                                                                                                                                                                                                                                                                                                                                                                                                                                                                                                                                                                                                                                                                                                                                                                                                                                                                                                                                                                                                                                                                                                                                                                                                                                                                                                                                                                     |
|                                                                                                                                                                                                                                                                                                                                                                                                                                                                                                                                                                                                                                                                                                                                                                                                                                                                                                                                                                                                                                                                                                                                                                                                                                                                                                                                                                                                                                                                                                                                                                                                                                                                                                                                                                                                                                                                                                                                                                                                                                                                                                                                |
| lice                                                                                                                                                                                                                                                                                                                                                                                                                                                                                                                                                                                                                                                                                                                                                                                                                                                                                                                                                                                                                                                                                                                                                                                                                                                                                                                                                                                                                                                                                                                                                                                                                                                                                                                                                                                                                                                                                                                                                                                                                                                                                                                           |
| BART Police Presence 12.5% 11.9% MET 10.4% 10.5% 0.0% 0.0% N/A                                                                                                                                                                                                                                                                                                                                                                                                                                                                                                                                                                                                                                                                                                                                                                                                                                                                                                                                                                                                                                                                                                                                                                                                                                                                                                                                                                                                                                                                                                                                                                                                                                                                                                                                                                                                                                                                                                                                                                                                                                                                 |
| Quality of Life per million riders 77.02 N/A N/A 92.32 44.59 63.97 N/A N/A                                                                                                                                                                                                                                                                                                                                                                                                                                                                                                                                                                                                                                                                                                                                                                                                                                                                                                                                                                                                                                                                                                                                                                                                                                                                                                                                                                                                                                                                                                                                                                                                                                                                                                                                                                                                                                                                                                                                                                                                                                                     |
| Crimies Against Persons per million riders 4.03 2.00 NOT MET 4.55 3.87 4.36 2.00 NOT MET                                                                                                                                                                                                                                                                                                                                                                                                                                                                                                                                                                                                                                                                                                                                                                                                                                                                                                                                                                                                                                                                                                                                                                                                                                                                                                                                                                                                                                                                                                                                                                                                                                                                                                                                                                                                                                                                                                                                                                                                                                       |
| Auto Burglaries per 1,000 parking spaces 4.90 6.00 MET 6.07 5.88 5.04 7.00 MET                                                                                                                                                                                                                                                                                                                                                                                                                                                                                                                                                                                                                                                                                                                                                                                                                                                                                                                                                                                                                                                                                                                                                                                                                                                                                                                                                                                                                                                                                                                                                                                                                                                                                                                                                                                                                                                                                                                                                                                                                                                 |
| Auto Thefts per 1,000 parking spaces 1.30 2.25 MET 1.39 2.42 1.32 4.13 MET                                                                                                                                                                                                                                                                                                                                                                                                                                                                                                                                                                                                                                                                                                                                                                                                                                                                                                                                                                                                                                                                                                                                                                                                                                                                                                                                                                                                                                                                                                                                                                                                                                                                                                                                                                                                                                                                                                                                                                                                                                                     |
| Police Response Time per Emergency Incident (Minutes) 4.94 5.00 MET 5.08 4.36 5.12 5.00 NOT MET                                                                                                                                                                                                                                                                                                                                                                                                                                                                                                                                                                                                                                                                                                                                                                                                                                                                                                                                                                                                                                                                                                                                                                                                                                                                                                                                                                                                                                                                                                                                                                                                                                                                                                                                                                                                                                                                                                                                                                                                                                |
| Bike Theft's (Quarterly Total and YTD Quarterly Average) 76 100.00 MET 41 99 74 125.00 M투T                                                                                                                                                                                                                                                                                                                                                                                                                                                                                                                                                                                                                                                                                                                                                                                                                                                                                                                                                                                                                                                                                                                                                                                                                                                                                                                                                                                                                                                                                                                                                                                                                                                                                                                                                                                                                                                                                                                                                                                                                                     |
|                                                                                                                                                                                                                                                                                                                                                                                                                                                                                                                                                                                                                                                                                                                                                                                                                                                                                                                                                                                                                                                                                                                                                                                                                                                                                                                                                                                                                                                                                                                                                                                                                                                                                                                                                                                                                                                                                                                                                                                                                                                                                                                                |
| G⊟ND: Goal met Goal not met but within 5 <mark>% Goal not met by more than 5</mark> %                                                                                                                                                                                                                                                                                                                                                                                                                                                                                                                                                                                                                                                                                                                                                                                                                                                                                                                                                                                                                                                                                                                                                                                                                                                                                                                                                                                                                                                                                                                                                                                                                                                                                                                                                                                                                                                                                                                                                                                                                                          |