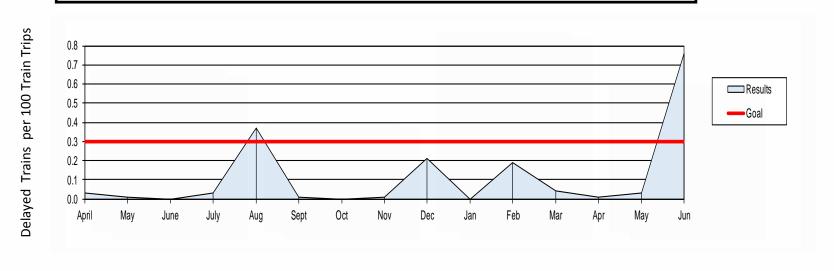

# Quarterly Service Performance Review Fourth Quarter, FY 2019 April - June, 2019

Engineering & Operations Committee August 22, 2019

| PERFORMANCE INDICATORS   CURRENT QUARTER   PRIOR QTR A CTUAL   STANDARD   CURRENT QUARTER   LAST THIS QTR   CURRENT QUARTER   LAST THIS QTR   CURRENT QUARTER   LAST YEAR   ACTUAL   STANDARD   STATUS   CURRENT QUARTER   CURRENT QUARTER   LAST YEAR   ACTUAL   STANDARD   STATUS   CURRENT QUARTER   CURRENT QUARTER   LAST YEAR   ACTUAL   STANDARD   STATUS   CURRENT QUARTER      |
|--------------------------------------------------------------------------------------------------------------------------------------------------------------------------------------------------------------------------------------------------------------------------------------------------------------------------------------------------------------------------------------------------------------------------------------------------------------------------------------------------------------------------------------------------------------------------------------------------------------------------------------------------------------------------------------------------------------------------------------------------------------------------------------------------------------------------------------------------------------------------------------------------------------------------------------------------------------------------------------------------------------------------------------------------------------------------------------------------------------------------------------------------------------------------------------------------------------------------------------------------------------------------------------------------------------------------------------------------------------------------------------------------------------------------------------------------------------------------------------------------------------------------------------------------------------------------------------------------------------------------------------------------------------------------------------------------------------------------------------------------------------------------------------------------------------------------------------------------------------------------------------------------------------------------------------------------------------------------------------------------------------------------------------------------------------------------------------------------------------------------------|
| VPDA TED 08/15/19   AC TUAL   STANDARD   STA TUS   QUARTER   LAST YEAR   AC TUAL   STANDARD   STA TUS   Verage Ridership - Weekday   426,697   423,385   MET   404,136   416,706   414,131   416,371   NOT MET   Verage Ridership - Weekday   426,697   423,385   MET   404,136   416,706   414,131   416,371   NOT MET   Verage Ridership - Weekday   91,49%   94,00%   NOT MET   90,84%   93,29%   91,72%   94,00%   NOT MET   Verage Ridership - Weekday   94,00%   NOT MET   Verage Ridership - Weekday   94,00%   Ver   |
| A   A   B   A   B   B   B   B   B   B                                                                                                                                                                                                                                                                                                                                                                                                                                                                                                                                                                                                                                                                                                                                                                                                                                                                                                                                                                                                                                                                                                                                                                                                                                                                                                                                                                                                                                                                                                                                                                                                                                                                                                                                                                                                                                                                                                                                                                                                                                                                                          |
| Station   Stat   |
| Peak   91.49%   94.00%   NOT MET   90.84%   93.29%   91.72%   94.00%   NOT MET   91.97%   94.18%   92.72%   94.00%   NOT MET   96.84%   93.29%   97.21%   94.00%   NOT MET   96.84%   90.28%   87.21%   N/A   N/   |
| Daily   92.05%   94.00%   NOT MET   91.97%   94.18%   92.72%   94.00%   NOT MET   91.97%   94.18%   92.72%   94.00%   NOT MET   91.97%   94.18%   92.72%   94.00%   NOT MET   96.27%   94.00%   NOT MET   96.28%   97.27%   97.27%   97.50%   NOT MET   96.15%   95.95%   94.35%   97.50%   NOT MET   96.15%   95.95%   94.35%   97.50%   NOT MET   96.22%   97.50%   NOT ME   |
| ains on Time Peak  85.75% N/A N/A 84.79% 90.28% 87.21% N/A N/A N/A  Daily  87.72% 91.00% NOT MET 88.73% 91.20% 89.45% 91.00% NOT MET  AM Peak  97.27% 97.50% NOT MET 96.15% 95.95% 94.35% 97.50% NOT MET PM Peak  10                                                                                                                                                                                                                                                                                                                                                                                                                                                                                                                                                                                                                                                                                                                                                                                                                                                                                                                                                                                                                                                                                                                                                                                                                                                                                                                                                                                                                                                                                                                                                                                                                                                                                                                                                                                                                                                                                                           |
| Peak                                                                                                                                                                                                                                                                                                                                                                                                                                                                                                                                                                                                                                                                                                                                                                                                                                                                                                                                                                                                                                                                                                                                                                                                                                                                                                                                                                                                                                                                                                                                                                                                                                                                                                                                                                                                                                                                                                                                                                                                                                                                                                                           |
| Station   Stat   |
| Pack Period Transbay Car Throughput         97.27%         97.50%         NOT MET         96.15%         95.95%         94.35%         97.50%         NOT MET           PM Peak         98.29%         97.50%         MET         98.37%         96.60%         96.22%         97.50%         NOT MET           Ar A vailability at 4 AM (0400)         644         631         MET         625         589         618         613         MET           ean Time Between Service Delays         5,138         4,000         MET         4,756         4,663         4,931         4,000         MET           evators in Service         98.60%         98.00%         MET         97.97%         98.40%         98.71%         98.00%         MET                                                                                                                                                                                                                                                                                                                                                                                                                                                                                                                                                                                                                                                                                                                                                                                                                                                                                                                                                                                                                                                                                                                                                                                                                                                                                                                                                                           |
| AM Peak 97.27% 97.50% NOT MET 96.15% 95.95% 94.35% 97.50% NOT MET PM Peak 98.29% 97.50% MET 98.37% 96.60% 96.22% 97.50% NOT MET 98.37% 96.60% 96.22% 97.50% NOT MET PM Peak 14 AM (0400) 644 631 MET 625 589 618 613 MET 625 625 638 618 613 MET 625 638 638 638 638 638 638 638 638 638 638                                                                                                                                                                                                                                                                                                                                                                                                                                                                                                                                                                                                                                                                                                                                                                                                                                                                                                                                                                                                                                                                                                                                                                                                                                                                                                                                                                                                                                                                                                                           |
| AM Peak 97.27% 97.50% NOT MET 96.15% 95.95% 94.35% 97.50% NOT MET PM Peak 98.29% 97.50% MET 98.37% 96.60% 96.22% 97.50% NOT MET 98.37% 96.60% 96.22% 97.50% NOT MET PM Peak 14 AM (0400) 644 631 MET 625 589 618 613 MET 625 625 638 618 613 MET 625 638 638 638 638 638 638 638 638 638 638                                                                                                                                                                                                                                                                                                                                                                                                                                                                                                                                                                                                                                                                                                                                                                                                                                                                                                                                                                                                                                                                                                                                                                                                                                                                                                                                                                                                                                                                                                                           |
| PM Peak 98.29% 97.50% MET 98.37% 96.60% 96.22% 97.50% NOT MET 98.37% 96.60% 96.22% 97.50% 96.20% 97.50% 96.20% 97.50% 96.20% 97.50% 97.50% 97.50% 97.50% 97.50% 97.50% 97.50% 97.50% 97.50% 97.50% 97.50% 97.50% 97.50% 97.50% 97.50% 97.50% 97.50% 97.50% 97.50% 97.50% 97.50% 97.50% 97.50% 97.50% 97.50% 97.50% 97.50% 97.50% 97.50% 97.50% 97.50% 97.50% 97.50% 97.50% 97.50% 97.50% 97.50% 97.50% 97.50% 97.50% 97.50% 97.50% 97.50% 97.50% 97.50% 97.50% 97.50% 97.50% 9 |
| ean Time Between Service Delays         5,138         4,000         MET         4,756         4,663         4,931         4,000         MET           evators in Service         98.60%         98.00%         MET         97.97%         98.40%         98.71%         98.00%         MET                                                                                                                                                                                                                                                                                                                                                                                                                                                                                                                                                                                                                                                                                                                                                                                                                                                                                                                                                                                                                                                                                                                                                                                                                                                                                                                                                                                                                                                                                                                                                                                                                                                                                                                                                                                                                                     |
| ean Time Between Service Delays         5,138         4,000         MET         4,756         4,663         4,931         4,000         MET           evators in Service         98.60%         98.00%         MET         97.97%         98.40%         98.71%         98.00%         MET                                                                                                                                                                                                                                                                                                                                                                                                                                                                                                                                                                                                                                                                                                                                                                                                                                                                                                                                                                                                                                                                                                                                                                                                                                                                                                                                                                                                                                                                                                                                                                                                                                                                                                                                                                                                                                     |
| evators in Service                                                                                                                                                                                                                                                                                                                                                                                                                                                                                                                                                                                                                                                                                                                                                                                                                                                                                                                                                                                                                                                                                                                                                                                                                                                                                                                                                                                                                                                                                                                                                                                                                                                                                                                                                                                                                                                                                                                                                                                                                                                                                                             |
|                                                                                                                                                                                                                                                                                                                                                                                                                                                                                                                                                                                                                                                                                                                                                                                                                                                                                                                                                                                                                                                                                                                                                                                                                                                                                                                                                                                                                                                                                                                                                                                                                                                                                                                                                                                                                                                                                                                                                                                                                                                                                                                                |
|                                                                                                                                                                                                                                                                                                                                                                                                                                                                                                                                                                                                                                                                                                                                                                                                                                                                                                                                                                                                                                                                                                                                                                                                                                                                                                                                                                                                                                                                                                                                                                                                                                                                                                                                                                                                                                                                                                                                                                                                                                                                                                                                |
| Garage 97.67% 97.00% MET 96.10% 98.03% 96.99% 97.00% NOT MET                                                                                                                                                                                                                                                                                                                                                                                                                                                                                                                                                                                                                                                                                                                                                                                                                                                                                                                                                                                                                                                                                                                                                                                                                                                                                                                                                                                                                                                                                                                                                                                                                                                                                                                                                                                                                                                                                                                                                                                                                                                                   |
| calators in Service                                                                                                                                                                                                                                                                                                                                                                                                                                                                                                                                                                                                                                                                                                                                                                                                                                                                                                                                                                                                                                                                                                                                                                                                                                                                                                                                                                                                                                                                                                                                                                                                                                                                                                                                                                                                                                                                                                                                                                                                                                                                                                            |
| Street 94.43% 93.00% MET 90.03% 86.70% 91.99% 93.00% NOT MET                                                                                                                                                                                                                                                                                                                                                                                                                                                                                                                                                                                                                                                                                                                                                                                                                                                                                                                                                                                                                                                                                                                                                                                                                                                                                                                                                                                                                                                                                                                                                                                                                                                                                                                                                                                                                                                                                                                                                                                                                                                                   |
| Platform 96.93% 96.00% MET 96.73% 95.33% 97.03% 96.00% MET                                                                                                                                                                                                                                                                                                                                                                                                                                                                                                                                                                                                                                                                                                                                                                                                                                                                                                                                                                                                                                                                                                                                                                                                                                                                                                                                                                                                                                                                                                                                                                                                                                                                                                                                                                                                                                                                                                                                                                                                                                                                     |
| tom atic Fare Collection                                                                                                                                                                                                                                                                                                                                                                                                                                                                                                                                                                                                                                                                                                                                                                                                                                                                                                                                                                                                                                                                                                                                                                                                                                                                                                                                                                                                                                                                                                                                                                                                                                                                                                                                                                                                                                                                                                                                                                                                                                                                                                       |
| 3ates 99.38% 99.00% MET 99.57% 99.57% 99.52% 99.00% MET                                                                                                                                                                                                                                                                                                                                                                                                                                                                                                                                                                                                                                                                                                                                                                                                                                                                                                                                                                                                                                                                                                                                                                                                                                                                                                                                                                                                                                                                                                                                                                                                                                                                                                                                                                                                                                                                                                                                                                                                                                                                        |
| /endors 98.72% 95.00% MET 98.67% 98.22% 98.71% 95.00% MET                                                                                                                                                                                                                                                                                                                                                                                                                                                                                                                                                                                                                                                                                                                                                                                                                                                                                                                                                                                                                                                                                                                                                                                                                                                                                                                                                                                                                                                                                                                                                                                                                                                                                                                                                                                                                                                                                                                                                                                                                                                                      |
| ayside Train Control System 1.73 1.00 NOT MET 0.68 0.78 0.96 1.00 MET                                                                                                                                                                                                                                                                                                                                                                                                                                                                                                                                                                                                                                                                                                                                                                                                                                                                                                                                                                                                                                                                                                                                                                                                                                                                                                                                                                                                                                                                                                                                                                                                                                                                                                                                                                                                                                                                                                                                                                                                                                                          |
| om puter Control System 0.16 0.08 NOT MET 0.243 0.027 0.198 0.08 NOT MET                                                                                                                                                                                                                                                                                                                                                                                                                                                                                                                                                                                                                                                                                                                                                                                                                                                                                                                                                                                                                                                                                                                                                                                                                                                                                                                                                                                                                                                                                                                                                                                                                                                                                                                                                                                                                                                                                                                                                                                                                                                       |
| action Power 0.23 0.20 NOT MET 0.10 0.06 0.21 0.20 NOT MET                                                                                                                                                                                                                                                                                                                                                                                                                                                                                                                                                                                                                                                                                                                                                                                                                                                                                                                                                                                                                                                                                                                                                                                                                                                                                                                                                                                                                                                                                                                                                                                                                                                                                                                                                                                                                                                                                                                                                                                                                                                                     |
| ack 0.27 0.30 MET 0.08 0.01 0.14 0.30 MET                                                                                                                                                                                                                                                                                                                                                                                                                                                                                                                                                                                                                                                                                                                                                                                                                                                                                                                                                                                                                                                                                                                                                                                                                                                                                                                                                                                                                                                                                                                                                                                                                                                                                                                                                                                                                                                                                                                                                                                                                                                                                      |
| ans portation 0.58 0.50 NOT MET 0.41 0.54 0.51 0.50 NOT MET                                                                                                                                                                                                                                                                                                                                                                                                                                                                                                                                                                                                                                                                                                                                                                                                                                                                                                                                                                                                                                                                                                                                                                                                                                                                                                                                                                                                                                                                                                                                                                                                                                                                                                                                                                                                                                                                                                                                                                                                                                                                    |
| vironment Outside Stations 0.00 N/A N/A 0.00 0.00 0.00 N/A N/A                                                                                                                                                                                                                                                                                                                                                                                                                                                                                                                                                                                                                                                                                                                                                                                                                                                                                                                                                                                                                                                                                                                                                                                                                                                                                                                                                                                                                                                                                                                                                                                                                                                                                                                                                                                                                                                                                                                                                                                                                                                                 |
| vironment Inside Stations 0.00 N/A N/A 0.00 0.00 0.00 N/A N/A                                                                                                                                                                                                                                                                                                                                                                                                                                                                                                                                                                                                                                                                                                                                                                                                                                                                                                                                                                                                                                                                                                                                                                                                                                                                                                                                                                                                                                                                                                                                                                                                                                                                                                                                                                                                                                                                                                                                                                                                                                                                  |
| ation Vandalism 0.00% N/A N/A 0.00% 0.00% N/A N/A N/A                                                                                                                                                                                                                                                                                                                                                                                                                                                                                                                                                                                                                                                                                                                                                                                                                                                                                                                                                                                                                                                                                                                                                                                                                                                                                                                                                                                                                                                                                                                                                                                                                                                                                                                                                                                                                                                                                                                                                                                                                                                                          |
| ation Services 0.00 N/A N/A 0.00 0.00 0.00 N/A N/A N/A                                                                                                                                                                                                                                                                                                                                                                                                                                                                                                                                                                                                                                                                                                                                                                                                                                                                                                                                                                                                                                                                                                                                                                                                                                                                                                                                                                                                                                                                                                                                                                                                                                                                                                                                                                                                                                                                                                                                                                                                                                                                         |
| ain P.A. Announcements 0.00 N/A N/A 0.00 0.00 0.00 N/A N/A                                                                                                                                                                                                                                                                                                                                                                                                                                                                                                                                                                                                                                                                                                                                                                                                                                                                                                                                                                                                                                                                                                                                                                                                                                                                                                                                                                                                                                                                                                                                                                                                                                                                                                                                                                                                                                                                                                                                                                                                                                                                     |
| ain Exterior Appearance 0.00 N/A N/A 0.00 0.00 0.00 N/A N/A                                                                                                                                                                                                                                                                                                                                                                                                                                                                                                                                                                                                                                                                                                                                                                                                                                                                                                                                                                                                                                                                                                                                                                                                                                                                                                                                                                                                                                                                                                                                                                                                                                                                                                                                                                                                                                                                                                                                                                                                                                                                    |
| ain Interior Appearance 0.00% N/A N/A 0.00% 0.00% N/A N/A N/A                                                                                                                                                                                                                                                                                                                                                                                                                                                                                                                                                                                                                                                                                                                                                                                                                                                                                                                                                                                                                                                                                                                                                                                                                                                                                                                                                                                                                                                                                                                                                                                                                                                                                                                                                                                                                                                                                                                                                                                                                                                                  |
| ain Tem perature 0.00% N/A N/A 0.00% 0.00% N/A N/A N/A                                                                                                                                                                                                                                                                                                                                                                                                                                                                                                                                                                                                                                                                                                                                                                                                                                                                                                                                                                                                                                                                                                                                                                                                                                                                                                                                                                                                                                                                                                                                                                                                                                                                                                                                                                                                                                                                                                                                                                                                                                                                         |
| sstom er Com plaints                                                                                                                                                                                                                                                                                                                                                                                                                                                                                                                                                                                                                                                                                                                                                                                                                                                                                                                                                                                                                                                                                                                                                                                                                                                                                                                                                                                                                                                                                                                                                                                                                                                                                                                                                                                                                                                                                                                                                                                                                                                                                                           |
| Complaints per 100,000 Passenger Trips 13.14 5.07 NOT MET 12.17 7.80 11.42 5.07 NOT MET                                                                                                                                                                                                                                                                                                                                                                                                                                                                                                                                                                                                                                                                                                                                                                                                                                                                                                                                                                                                                                                                                                                                                                                                                                                                                                                                                                                                                                                                                                                                                                                                                                                                                                                                                                                                                                                                                                                                                                                                                                        |
| 5.5 No. 112                                                                                                                                                                                                                                                                                                                                                                                                                                                                                                                                                                                                                                                                                                                                                                                                                                                                                                                                                                                                                                                                                                                                                                                                                                                                                                                                                                                                                                                                                                                                                                                                                                                                                                                                                                                                                                                                                                                                                                                                                                                                                                                    |
| fety                                                                                                                                                                                                                                                                                                                                                                                                                                                                                                                                                                                                                                                                                                                                                                                                                                                                                                                                                                                                                                                                                                                                                                                                                                                                                                                                                                                                                                                                                                                                                                                                                                                                                                                                                                                                                                                                                                                                                                                                                                                                                                                           |
| Station Incidents/Million Patrons 1.16 2.00 MET 2.19 1.20 1.59 3.75 MET                                                                                                                                                                                                                                                                                                                                                                                                                                                                                                                                                                                                                                                                                                                                                                                                                                                                                                                                                                                                                                                                                                                                                                                                                                                                                                                                                                                                                                                                                                                                                                                                                                                                                                                                                                                                                                                                                                                                                                                                                                                        |
| /ehicle Incidents/Million Patrons 0.46 0.60 MET 0.63 0.36 0.47 0.95 MET                                                                                                                                                                                                                                                                                                                                                                                                                                                                                                                                                                                                                                                                                                                                                                                                                                                                                                                                                                                                                                                                                                                                                                                                                                                                                                                                                                                                                                                                                                                                                                                                                                                                                                                                                                                                                                                                                                                                                                                                                                                        |
| ost Time Injuries/Illnesses/Per OSHA 7.25 6.50 NOT MET 3.96 5.88 5.95 7.00 MET                                                                                                                                                                                                                                                                                                                                                                                                                                                                                                                                                                                                                                                                                                                                                                                                                                                                                                                                                                                                                                                                                                                                                                                                                                                                                                                                                                                                                                                                                                                                                                                                                                                                                                                                                                                                                                                                                                                                                                                                                                                 |
| DSHA-Recordable Injuries/Illnesses/Per OSHA 11.07 12.00 MET 8.07 8.34 10.84 12.65 MET                                                                                                                                                                                                                                                                                                                                                                                                                                                                                                                                                                                                                                                                                                                                                                                                                                                                                                                                                                                                                                                                                                                                                                                                                                                                                                                                                                                                                                                                                                                                                                                                                                                                                                                                                                                                                                                                                                                                                                                                                                          |
| Jnscheduled Door Ópenings/Million Car Miles         0.200         0.200         NOT MET         0.050         0.200         0.100         0.250         MET                                                                                                                                                                                                                                                                                                                                                                                                                                                                                                                                                                                                                                                                                                                                                                                                                                                                                                                                                                                                                                                                                                                                                                                                                                                                                                                                                                                                                                                                                                                                                                                                                                                                                                                                                                                                                                                                                                                                                                    |
| Rule Violations Sum mary/Million Car Miles 0.300 0.250 NOT MET 0.260 0.200 0.253 0.375 MET                                                                                                                                                                                                                                                                                                                                                                                                                                                                                                                                                                                                                                                                                                                                                                                                                                                                                                                                                                                                                                                                                                                                                                                                                                                                                                                                                                                                                                                                                                                                                                                                                                                                                                                                                                                                                                                                                                                                                                                                                                     |
|                                                                                                                                                                                                                                                                                                                                                                                                                                                                                                                                                                                                                                                                                                                                                                                                                                                                                                                                                                                                                                                                                                                                                                                                                                                                                                                                                                                                                                                                                                                                                                                                                                                                                                                                                                                                                                                                                                                                                                                                                                                                                                                                |
| lice                                                                                                                                                                                                                                                                                                                                                                                                                                                                                                                                                                                                                                                                                                                                                                                                                                                                                                                                                                                                                                                                                                                                                                                                                                                                                                                                                                                                                                                                                                                                                                                                                                                                                                                                                                                                                                                                                                                                                                                                                                                                                                                           |
| BART Police Presence 12.5% 11.9% MET 10.4% 10.5% 0.0% 0.0% N/A                                                                                                                                                                                                                                                                                                                                                                                                                                                                                                                                                                                                                                                                                                                                                                                                                                                                                                                                                                                                                                                                                                                                                                                                                                                                                                                                                                                                                                                                                                                                                                                                                                                                                                                                                                                                                                                                                                                                                                                                                                                                 |
| Quality of Life per million riders 77.02 N/A N/A 92.32 44.59 63.97 N/A N/A                                                                                                                                                                                                                                                                                                                                                                                                                                                                                                                                                                                                                                                                                                                                                                                                                                                                                                                                                                                                                                                                                                                                                                                                                                                                                                                                                                                                                                                                                                                                                                                                                                                                                                                                                                                                                                                                                                                                                                                                                                                     |
| Crimies Against Persons per million riders 4.03 2.00 NOT MET 4.55 3.87 4.36 2.00 NOT MET                                                                                                                                                                                                                                                                                                                                                                                                                                                                                                                                                                                                                                                                                                                                                                                                                                                                                                                                                                                                                                                                                                                                                                                                                                                                                                                                                                                                                                                                                                                                                                                                                                                                                                                                                                                                                                                                                                                                                                                                                                       |
| Auto Burglaries per 1,000 parking spaces 4.90 6.00 MET 6.07 5.88 5.04 7.00 MET                                                                                                                                                                                                                                                                                                                                                                                                                                                                                                                                                                                                                                                                                                                                                                                                                                                                                                                                                                                                                                                                                                                                                                                                                                                                                                                                                                                                                                                                                                                                                                                                                                                                                                                                                                                                                                                                                                                                                                                                                                                 |
| Auto Thefts per 1,000 parking spaces 1.30 2.25 MET 1.39 2.42 1.32 4.13 MET                                                                                                                                                                                                                                                                                                                                                                                                                                                                                                                                                                                                                                                                                                                                                                                                                                                                                                                                                                                                                                                                                                                                                                                                                                                                                                                                                                                                                                                                                                                                                                                                                                                                                                                                                                                                                                                                                                                                                                                                                                                     |
| Police Response Time per Emergency Incident (Minutes) 4.94 5.00 MET 5.08 4.36 5.12 5.00 NOT MET                                                                                                                                                                                                                                                                                                                                                                                                                                                                                                                                                                                                                                                                                                                                                                                                                                                                                                                                                                                                                                                                                                                                                                                                                                                                                                                                                                                                                                                                                                                                                                                                                                                                                                                                                                                                                                                                                                                                                                                                                                |
| Bike Theft's (Quarterly Total and YTD Quarterly Average) 76 100.00 MET 41 99 74 125.00 M투T                                                                                                                                                                                                                                                                                                                                                                                                                                                                                                                                                                                                                                                                                                                                                                                                                                                                                                                                                                                                                                                                                                                                                                                                                                                                                                                                                                                                                                                                                                                                                                                                                                                                                                                                                                                                                                                                                                                                                                                                                                     |
|                                                                                                                                                                                                                                                                                                                                                                                                                                                                                                                                                                                                                                                                                                                                                                                                                                                                                                                                                                                                                                                                                                                                                                                                                                                                                                                                                                                                                                                                                                                                                                                                                                                                                                                                                                                                                                                                                                                                                                                                                                                                                                                                |
| G⊟ND: Goal met Goal not met but within 5 <mark>% Goal not met by more than 5</mark> %                                                                                                                                                                                                                                                                                                                                                                                                                                                                                                                                                                                                                                                                                                                                                                                                                                                                                                                                                                                                                                                                                                                                                                                                                                                                                                                                                                                                                                                                                                                                                                                                                                                                                                                                                                                                                                                                                                                                                                                                                                          |