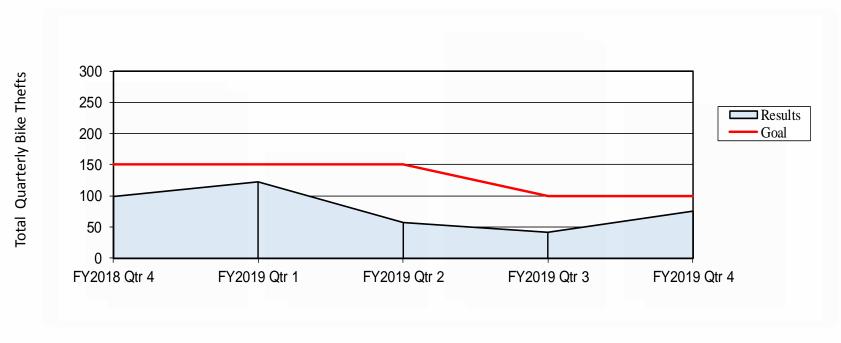

# Quarterly Service Performance Review Fourth Quarter, FY 2019 April - June, 2019

Engineering & Operations Committee August 22, 2019

| PERFORMANCE INDICATORS   CURRENT QUARTER   PRIOR QTR A CTUAL   STANDARD   CURRENT QUARTER   LAST THIS QTR   CURRENT QUARTER   LAST THIS QTR   CURRENT QUARTER   LAST YEAR   ACTUAL   STANDARD   STATUS   CURRENT QUARTER   CURRENT QUARTER   LAST YEAR   ACTUAL   STANDARD   STATUS   CURRENT QUARTER   CURRENT QUARTER   LAST YEAR   ACTUAL   STANDARD   STATUS   CURRENT QUARTER      |
|--------------------------------------------------------------------------------------------------------------------------------------------------------------------------------------------------------------------------------------------------------------------------------------------------------------------------------------------------------------------------------------------------------------------------------------------------------------------------------------------------------------------------------------------------------------------------------------------------------------------------------------------------------------------------------------------------------------------------------------------------------------------------------------------------------------------------------------------------------------------------------------------------------------------------------------------------------------------------------------------------------------------------------------------------------------------------------------------------------------------------------------------------------------------------------------------------------------------------------------------------------------------------------------------------------------------------------------------------------------------------------------------------------------------------------------------------------------------------------------------------------------------------------------------------------------------------------------------------------------------------------------------------------------------------------------------------------------------------------------------------------------------------------------------------------------------------------------------------------------------------------------------------------------------------------------------------------------------------------------------------------------------------------------------------------------------------------------------------------------------------------|
| VPDA TED 08/15/19   AC TUAL   STANDARD   STA TUS   QUARTER   LAST YEAR   AC TUAL   STANDARD   STA TUS   Verage Ridership - Weekday   426,697   423,385   MET   404,136   416,706   414,131   416,371   NOT MET   Verage Ridership - Weekday   426,697   423,385   MET   404,136   416,706   414,131   416,371   NOT MET   Verage Ridership - Weekday   91,49%   94,00%   NOT MET   90,84%   93,29%   91,72%   94,00%   NOT MET   Verage Ridership - Weekday   94,00%   NOT MET   Verage Ridership - Weekday   94,00%   Ver   |
| A   A   B   A   B   B   B   B   B   B                                                                                                                                                                                                                                                                                                                                                                                                                                                                                                                                                                                                                                                                                                                                                                                                                                                                                                                                                                                                                                                                                                                                                                                                                                                                                                                                                                                                                                                                                                                                                                                                                                                                                                                                                                                                                                                                                                                                                                                                                                                                                          |
| Station   Stat   |
| Peak   91.49%   94.00%   NOT MET   90.84%   93.29%   91.72%   94.00%   NOT MET   91.97%   94.18%   92.72%   94.00%   NOT MET   96.84%   93.29%   97.21%   94.00%   NOT MET   96.84%   90.28%   87.21%   N/A   N/   |
| Daily   92.05%   94.00%   NOT MET   91.97%   94.18%   92.72%   94.00%   NOT MET   91.97%   94.18%   92.72%   94.00%   NOT MET   91.97%   94.18%   92.72%   94.00%   NOT MET   96.27%   94.00%   NOT MET   96.28%   97.27%   97.27%   97.50%   NOT MET   96.15%   95.95%   94.35%   97.50%   NOT MET   96.15%   95.95%   94.35%   97.50%   NOT MET   96.22%   97.50%   NOT ME   |
| ains on Time Peak  85.75% N/A N/A 84.79% 90.28% 87.21% N/A N/A N/A  Daily  87.72% 91.00% NOT MET 88.73% 91.20% 89.45% 91.00% NOT MET  AM Peak  97.27% 97.50% NOT MET 96.15% 95.95% 94.35% 97.50% NOT MET PM Peak  10                                                                                                                                                                                                                                                                                                                                                                                                                                                                                                                                                                                                                                                                                                                                                                                                                                                                                                                                                                                                                                                                                                                                                                                                                                                                                                                                                                                                                                                                                                                                                                                                                                                                                                                                                                                                                                                                                                           |
| Peak                                                                                                                                                                                                                                                                                                                                                                                                                                                                                                                                                                                                                                                                                                                                                                                                                                                                                                                                                                                                                                                                                                                                                                                                                                                                                                                                                                                                                                                                                                                                                                                                                                                                                                                                                                                                                                                                                                                                                                                                                                                                                                                           |
| Station   Stat   |
| Pack Period Transbay Car Throughput         97.27%         97.50%         NOT MET         96.15%         95.95%         94.35%         97.50%         NOT MET           PM Peak         98.29%         97.50%         MET         98.37%         96.60%         96.22%         97.50%         NOT MET           Ar A vailability at 4 AM (0400)         644         631         MET         625         589         618         613         MET           ean Time Between Service Delays         5,138         4,000         MET         4,756         4,663         4,931         4,000         MET           evators in Service         98.60%         98.00%         MET         97.97%         98.40%         98.71%         98.00%         MET                                                                                                                                                                                                                                                                                                                                                                                                                                                                                                                                                                                                                                                                                                                                                                                                                                                                                                                                                                                                                                                                                                                                                                                                                                                                                                                                                                           |
| AM Peak 97.27% 97.50% NOT MET 96.15% 95.95% 94.35% 97.50% NOT MET PM Peak 98.29% 97.50% MET 98.37% 96.60% 96.22% 97.50% NOT MET 98.37% 96.60% 96.22% 97.50% NOT MET PM Peak 14 AM (0400) 644 631 MET 625 589 618 613 MET 625 625 638 618 613 MET 625 638 638 638 638 638 638 638 638 638 638                                                                                                                                                                                                                                                                                                                                                                                                                                                                                                                                                                                                                                                                                                                                                                                                                                                                                                                                                                                                                                                                                                                                                                                                                                                                                                                                                                                                                                                                                                                           |
| AM Peak 97.27% 97.50% NOT MET 96.15% 95.95% 94.35% 97.50% NOT MET PM Peak 98.29% 97.50% MET 98.37% 96.60% 96.22% 97.50% NOT MET 98.37% 96.60% 96.22% 97.50% NOT MET PM Peak 14 AM (0400) 644 631 MET 625 589 618 613 MET 625 625 638 618 613 MET 625 638 638 638 638 638 638 638 638 638 638                                                                                                                                                                                                                                                                                                                                                                                                                                                                                                                                                                                                                                                                                                                                                                                                                                                                                                                                                                                                                                                                                                                                                                                                                                                                                                                                                                                                                                                                                                                           |
| PM Peak 98.29% 97.50% MET 98.37% 96.60% 96.22% 97.50% NOT MET 98.37% 96.60% 96.22% 97.50% 96.20% 97.50% 96.20% 97.50% 96.20% 97.50% 97.50% 97.50% 97.50% 97.50% 97.50% 97.50% 97.50% 97.50% 97.50% 97.50% 97.50% 97.50% 97.50% 97.50% 97.50% 97.50% 97.50% 97.50% 97.50% 97.50% 97.50% 97.50% 97.50% 97.50% 97.50% 97.50% 97.50% 97.50% 97.50% 97.50% 97.50% 97.50% 97.50% 97.50% 97.50% 97.50% 97.50% 97.50% 97.50% 97.50% 97.50% 97.50% 97.50% 97.50% 97.50% 97.50% 97.50% 9 |
| ean Time Between Service Delays         5,138         4,000         MET         4,756         4,663         4,931         4,000         MET           evators in Service         98.60%         98.00%         MET         97.97%         98.40%         98.71%         98.00%         MET                                                                                                                                                                                                                                                                                                                                                                                                                                                                                                                                                                                                                                                                                                                                                                                                                                                                                                                                                                                                                                                                                                                                                                                                                                                                                                                                                                                                                                                                                                                                                                                                                                                                                                                                                                                                                                     |
| ean Time Between Service Delays         5,138         4,000         MET         4,756         4,663         4,931         4,000         MET           evators in Service         98.60%         98.00%         MET         97.97%         98.40%         98.71%         98.00%         MET                                                                                                                                                                                                                                                                                                                                                                                                                                                                                                                                                                                                                                                                                                                                                                                                                                                                                                                                                                                                                                                                                                                                                                                                                                                                                                                                                                                                                                                                                                                                                                                                                                                                                                                                                                                                                                     |
| evators in Service                                                                                                                                                                                                                                                                                                                                                                                                                                                                                                                                                                                                                                                                                                                                                                                                                                                                                                                                                                                                                                                                                                                                                                                                                                                                                                                                                                                                                                                                                                                                                                                                                                                                                                                                                                                                                                                                                                                                                                                                                                                                                                             |
|                                                                                                                                                                                                                                                                                                                                                                                                                                                                                                                                                                                                                                                                                                                                                                                                                                                                                                                                                                                                                                                                                                                                                                                                                                                                                                                                                                                                                                                                                                                                                                                                                                                                                                                                                                                                                                                                                                                                                                                                                                                                                                                                |
|                                                                                                                                                                                                                                                                                                                                                                                                                                                                                                                                                                                                                                                                                                                                                                                                                                                                                                                                                                                                                                                                                                                                                                                                                                                                                                                                                                                                                                                                                                                                                                                                                                                                                                                                                                                                                                                                                                                                                                                                                                                                                                                                |
| Garage 97.67% 97.00% MET 96.10% 98.03% 96.99% 97.00% NOT MET                                                                                                                                                                                                                                                                                                                                                                                                                                                                                                                                                                                                                                                                                                                                                                                                                                                                                                                                                                                                                                                                                                                                                                                                                                                                                                                                                                                                                                                                                                                                                                                                                                                                                                                                                                                                                                                                                                                                                                                                                                                                   |
| calators in Service                                                                                                                                                                                                                                                                                                                                                                                                                                                                                                                                                                                                                                                                                                                                                                                                                                                                                                                                                                                                                                                                                                                                                                                                                                                                                                                                                                                                                                                                                                                                                                                                                                                                                                                                                                                                                                                                                                                                                                                                                                                                                                            |
| Street 94.43% 93.00% MET 90.03% 86.70% 91.99% 93.00% NOT MET                                                                                                                                                                                                                                                                                                                                                                                                                                                                                                                                                                                                                                                                                                                                                                                                                                                                                                                                                                                                                                                                                                                                                                                                                                                                                                                                                                                                                                                                                                                                                                                                                                                                                                                                                                                                                                                                                                                                                                                                                                                                   |
| Platform 96.93% 96.00% MET 96.73% 95.33% 97.03% 96.00% MET                                                                                                                                                                                                                                                                                                                                                                                                                                                                                                                                                                                                                                                                                                                                                                                                                                                                                                                                                                                                                                                                                                                                                                                                                                                                                                                                                                                                                                                                                                                                                                                                                                                                                                                                                                                                                                                                                                                                                                                                                                                                     |
| tom atic Fare Collection                                                                                                                                                                                                                                                                                                                                                                                                                                                                                                                                                                                                                                                                                                                                                                                                                                                                                                                                                                                                                                                                                                                                                                                                                                                                                                                                                                                                                                                                                                                                                                                                                                                                                                                                                                                                                                                                                                                                                                                                                                                                                                       |
| 3ates 99.38% 99.00% MET 99.57% 99.57% 99.52% 99.00% MET                                                                                                                                                                                                                                                                                                                                                                                                                                                                                                                                                                                                                                                                                                                                                                                                                                                                                                                                                                                                                                                                                                                                                                                                                                                                                                                                                                                                                                                                                                                                                                                                                                                                                                                                                                                                                                                                                                                                                                                                                                                                        |
| /endors 98.72% 95.00% MET 98.67% 98.22% 98.71% 95.00% MET                                                                                                                                                                                                                                                                                                                                                                                                                                                                                                                                                                                                                                                                                                                                                                                                                                                                                                                                                                                                                                                                                                                                                                                                                                                                                                                                                                                                                                                                                                                                                                                                                                                                                                                                                                                                                                                                                                                                                                                                                                                                      |
| ayside Train Control System 1.73 1.00 NOT MET 0.68 0.78 0.96 1.00 MET                                                                                                                                                                                                                                                                                                                                                                                                                                                                                                                                                                                                                                                                                                                                                                                                                                                                                                                                                                                                                                                                                                                                                                                                                                                                                                                                                                                                                                                                                                                                                                                                                                                                                                                                                                                                                                                                                                                                                                                                                                                          |
| om puter Control System 0.16 0.08 NOT MET 0.243 0.027 0.198 0.08 NOT MET                                                                                                                                                                                                                                                                                                                                                                                                                                                                                                                                                                                                                                                                                                                                                                                                                                                                                                                                                                                                                                                                                                                                                                                                                                                                                                                                                                                                                                                                                                                                                                                                                                                                                                                                                                                                                                                                                                                                                                                                                                                       |
| action Power 0.23 0.20 NOT MET 0.10 0.06 0.21 0.20 NOT MET                                                                                                                                                                                                                                                                                                                                                                                                                                                                                                                                                                                                                                                                                                                                                                                                                                                                                                                                                                                                                                                                                                                                                                                                                                                                                                                                                                                                                                                                                                                                                                                                                                                                                                                                                                                                                                                                                                                                                                                                                                                                     |
| ack 0.27 0.30 MET 0.08 0.01 0.14 0.30 MET                                                                                                                                                                                                                                                                                                                                                                                                                                                                                                                                                                                                                                                                                                                                                                                                                                                                                                                                                                                                                                                                                                                                                                                                                                                                                                                                                                                                                                                                                                                                                                                                                                                                                                                                                                                                                                                                                                                                                                                                                                                                                      |
| ans portation 0.58 0.50 NOT MET 0.41 0.54 0.51 0.50 NOT MET                                                                                                                                                                                                                                                                                                                                                                                                                                                                                                                                                                                                                                                                                                                                                                                                                                                                                                                                                                                                                                                                                                                                                                                                                                                                                                                                                                                                                                                                                                                                                                                                                                                                                                                                                                                                                                                                                                                                                                                                                                                                    |
| vironment Outside Stations 0.00 N/A N/A 0.00 0.00 0.00 N/A N/A                                                                                                                                                                                                                                                                                                                                                                                                                                                                                                                                                                                                                                                                                                                                                                                                                                                                                                                                                                                                                                                                                                                                                                                                                                                                                                                                                                                                                                                                                                                                                                                                                                                                                                                                                                                                                                                                                                                                                                                                                                                                 |
| vironment Inside Stations 0.00 N/A N/A 0.00 0.00 0.00 N/A N/A                                                                                                                                                                                                                                                                                                                                                                                                                                                                                                                                                                                                                                                                                                                                                                                                                                                                                                                                                                                                                                                                                                                                                                                                                                                                                                                                                                                                                                                                                                                                                                                                                                                                                                                                                                                                                                                                                                                                                                                                                                                                  |
| ation Vandalism 0.00% N/A N/A 0.00% 0.00% N/A N/A N/A                                                                                                                                                                                                                                                                                                                                                                                                                                                                                                                                                                                                                                                                                                                                                                                                                                                                                                                                                                                                                                                                                                                                                                                                                                                                                                                                                                                                                                                                                                                                                                                                                                                                                                                                                                                                                                                                                                                                                                                                                                                                          |
| ation Services 0.00 N/A N/A 0.00 0.00 0.00 N/A N/A N/A                                                                                                                                                                                                                                                                                                                                                                                                                                                                                                                                                                                                                                                                                                                                                                                                                                                                                                                                                                                                                                                                                                                                                                                                                                                                                                                                                                                                                                                                                                                                                                                                                                                                                                                                                                                                                                                                                                                                                                                                                                                                         |
| ain P.A. Announcements 0.00 N/A N/A 0.00 0.00 0.00 N/A N/A                                                                                                                                                                                                                                                                                                                                                                                                                                                                                                                                                                                                                                                                                                                                                                                                                                                                                                                                                                                                                                                                                                                                                                                                                                                                                                                                                                                                                                                                                                                                                                                                                                                                                                                                                                                                                                                                                                                                                                                                                                                                     |
| ain Exterior Appearance 0.00 N/A N/A 0.00 0.00 0.00 N/A N/A                                                                                                                                                                                                                                                                                                                                                                                                                                                                                                                                                                                                                                                                                                                                                                                                                                                                                                                                                                                                                                                                                                                                                                                                                                                                                                                                                                                                                                                                                                                                                                                                                                                                                                                                                                                                                                                                                                                                                                                                                                                                    |
| ain Interior Appearance 0.00% N/A N/A 0.00% 0.00% N/A N/A N/A                                                                                                                                                                                                                                                                                                                                                                                                                                                                                                                                                                                                                                                                                                                                                                                                                                                                                                                                                                                                                                                                                                                                                                                                                                                                                                                                                                                                                                                                                                                                                                                                                                                                                                                                                                                                                                                                                                                                                                                                                                                                  |
| ain Tem perature 0.00% N/A N/A 0.00% 0.00% N/A N/A N/A                                                                                                                                                                                                                                                                                                                                                                                                                                                                                                                                                                                                                                                                                                                                                                                                                                                                                                                                                                                                                                                                                                                                                                                                                                                                                                                                                                                                                                                                                                                                                                                                                                                                                                                                                                                                                                                                                                                                                                                                                                                                         |
| sstom er Com plaints                                                                                                                                                                                                                                                                                                                                                                                                                                                                                                                                                                                                                                                                                                                                                                                                                                                                                                                                                                                                                                                                                                                                                                                                                                                                                                                                                                                                                                                                                                                                                                                                                                                                                                                                                                                                                                                                                                                                                                                                                                                                                                           |
| Complaints per 100,000 Passenger Trips 13.14 5.07 NOT MET 12.17 7.80 11.42 5.07 NOT MET                                                                                                                                                                                                                                                                                                                                                                                                                                                                                                                                                                                                                                                                                                                                                                                                                                                                                                                                                                                                                                                                                                                                                                                                                                                                                                                                                                                                                                                                                                                                                                                                                                                                                                                                                                                                                                                                                                                                                                                                                                        |
| 5.5 No. 112                                                                                                                                                                                                                                                                                                                                                                                                                                                                                                                                                                                                                                                                                                                                                                                                                                                                                                                                                                                                                                                                                                                                                                                                                                                                                                                                                                                                                                                                                                                                                                                                                                                                                                                                                                                                                                                                                                                                                                                                                                                                                                                    |
| fety                                                                                                                                                                                                                                                                                                                                                                                                                                                                                                                                                                                                                                                                                                                                                                                                                                                                                                                                                                                                                                                                                                                                                                                                                                                                                                                                                                                                                                                                                                                                                                                                                                                                                                                                                                                                                                                                                                                                                                                                                                                                                                                           |
| Station Incidents/Million Patrons 1.16 2.00 MET 2.19 1.20 1.59 3.75 MET                                                                                                                                                                                                                                                                                                                                                                                                                                                                                                                                                                                                                                                                                                                                                                                                                                                                                                                                                                                                                                                                                                                                                                                                                                                                                                                                                                                                                                                                                                                                                                                                                                                                                                                                                                                                                                                                                                                                                                                                                                                        |
| /ehicle Incidents/Million Patrons 0.46 0.60 MET 0.63 0.36 0.47 0.95 MET                                                                                                                                                                                                                                                                                                                                                                                                                                                                                                                                                                                                                                                                                                                                                                                                                                                                                                                                                                                                                                                                                                                                                                                                                                                                                                                                                                                                                                                                                                                                                                                                                                                                                                                                                                                                                                                                                                                                                                                                                                                        |
| ost Time Injuries/Illnesses/Per OSHA 7.25 6.50 NOT MET 3.96 5.88 5.95 7.00 MET                                                                                                                                                                                                                                                                                                                                                                                                                                                                                                                                                                                                                                                                                                                                                                                                                                                                                                                                                                                                                                                                                                                                                                                                                                                                                                                                                                                                                                                                                                                                                                                                                                                                                                                                                                                                                                                                                                                                                                                                                                                 |
| DSHA-Recordable Injuries/Illnesses/Per OSHA 11.07 12.00 MET 8.07 8.34 10.84 12.65 MET                                                                                                                                                                                                                                                                                                                                                                                                                                                                                                                                                                                                                                                                                                                                                                                                                                                                                                                                                                                                                                                                                                                                                                                                                                                                                                                                                                                                                                                                                                                                                                                                                                                                                                                                                                                                                                                                                                                                                                                                                                          |
| Jnscheduled Door Ópenings/Million Car Miles         0.200         0.200         NOT MET         0.050         0.200         0.100         0.250         MET                                                                                                                                                                                                                                                                                                                                                                                                                                                                                                                                                                                                                                                                                                                                                                                                                                                                                                                                                                                                                                                                                                                                                                                                                                                                                                                                                                                                                                                                                                                                                                                                                                                                                                                                                                                                                                                                                                                                                                    |
| Rule Violations Sum mary/Million Car Miles 0.300 0.250 NOT MET 0.260 0.200 0.253 0.375 MET                                                                                                                                                                                                                                                                                                                                                                                                                                                                                                                                                                                                                                                                                                                                                                                                                                                                                                                                                                                                                                                                                                                                                                                                                                                                                                                                                                                                                                                                                                                                                                                                                                                                                                                                                                                                                                                                                                                                                                                                                                     |
|                                                                                                                                                                                                                                                                                                                                                                                                                                                                                                                                                                                                                                                                                                                                                                                                                                                                                                                                                                                                                                                                                                                                                                                                                                                                                                                                                                                                                                                                                                                                                                                                                                                                                                                                                                                                                                                                                                                                                                                                                                                                                                                                |
| lice                                                                                                                                                                                                                                                                                                                                                                                                                                                                                                                                                                                                                                                                                                                                                                                                                                                                                                                                                                                                                                                                                                                                                                                                                                                                                                                                                                                                                                                                                                                                                                                                                                                                                                                                                                                                                                                                                                                                                                                                                                                                                                                           |
| BART Police Presence 12.5% 11.9% MET 10.4% 10.5% 0.0% 0.0% N/A                                                                                                                                                                                                                                                                                                                                                                                                                                                                                                                                                                                                                                                                                                                                                                                                                                                                                                                                                                                                                                                                                                                                                                                                                                                                                                                                                                                                                                                                                                                                                                                                                                                                                                                                                                                                                                                                                                                                                                                                                                                                 |
| Quality of Life per million riders 77.02 N/A N/A 92.32 44.59 63.97 N/A N/A                                                                                                                                                                                                                                                                                                                                                                                                                                                                                                                                                                                                                                                                                                                                                                                                                                                                                                                                                                                                                                                                                                                                                                                                                                                                                                                                                                                                                                                                                                                                                                                                                                                                                                                                                                                                                                                                                                                                                                                                                                                     |
| Crimies Against Persons per million riders 4.03 2.00 NOT MET 4.55 3.87 4.36 2.00 NOT MET                                                                                                                                                                                                                                                                                                                                                                                                                                                                                                                                                                                                                                                                                                                                                                                                                                                                                                                                                                                                                                                                                                                                                                                                                                                                                                                                                                                                                                                                                                                                                                                                                                                                                                                                                                                                                                                                                                                                                                                                                                       |
| Auto Burglaries per 1,000 parking spaces 4.90 6.00 MET 6.07 5.88 5.04 7.00 MET                                                                                                                                                                                                                                                                                                                                                                                                                                                                                                                                                                                                                                                                                                                                                                                                                                                                                                                                                                                                                                                                                                                                                                                                                                                                                                                                                                                                                                                                                                                                                                                                                                                                                                                                                                                                                                                                                                                                                                                                                                                 |
| Auto Thefts per 1,000 parking spaces 1.30 2.25 MET 1.39 2.42 1.32 4.13 MET                                                                                                                                                                                                                                                                                                                                                                                                                                                                                                                                                                                                                                                                                                                                                                                                                                                                                                                                                                                                                                                                                                                                                                                                                                                                                                                                                                                                                                                                                                                                                                                                                                                                                                                                                                                                                                                                                                                                                                                                                                                     |
| Police Response Time per Emergency Incident (Minutes) 4.94 5.00 MET 5.08 4.36 5.12 5.00 NOT MET                                                                                                                                                                                                                                                                                                                                                                                                                                                                                                                                                                                                                                                                                                                                                                                                                                                                                                                                                                                                                                                                                                                                                                                                                                                                                                                                                                                                                                                                                                                                                                                                                                                                                                                                                                                                                                                                                                                                                                                                                                |
| Bike Theft's (Quarterly Total and YTD Quarterly Average) 76 100.00 MET 41 99 74 125.00 M투T                                                                                                                                                                                                                                                                                                                                                                                                                                                                                                                                                                                                                                                                                                                                                                                                                                                                                                                                                                                                                                                                                                                                                                                                                                                                                                                                                                                                                                                                                                                                                                                                                                                                                                                                                                                                                                                                                                                                                                                                                                     |
|                                                                                                                                                                                                                                                                                                                                                                                                                                                                                                                                                                                                                                                                                                                                                                                                                                                                                                                                                                                                                                                                                                                                                                                                                                                                                                                                                                                                                                                                                                                                                                                                                                                                                                                                                                                                                                                                                                                                                                                                                                                                                                                                |
| G⊟ND: Goal met Goal not met but within 5 <mark>% Goal not met by more than 5</mark> %                                                                                                                                                                                                                                                                                                                                                                                                                                                                                                                                                                                                                                                                                                                                                                                                                                                                                                                                                                                                                                                                                                                                                                                                                                                                                                                                                                                                                                                                                                                                                                                                                                                                                                                                                                                                                                                                                                                                                                                                                                          |