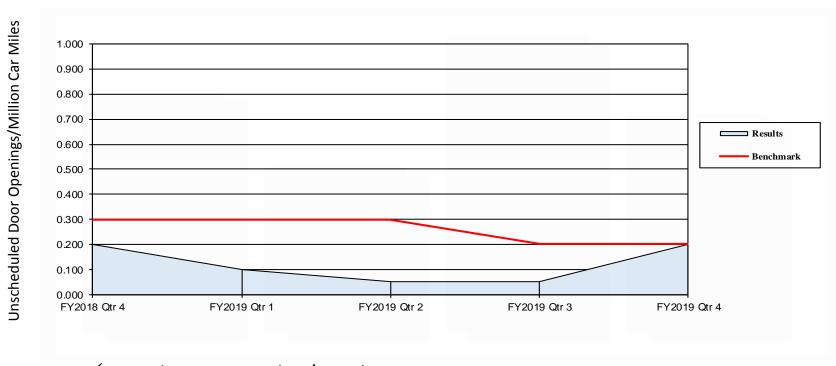

# Quarterly Service Performance Review Fourth Quarter, FY 2019 April - June, 2019

Engineering & Operations Committee August 22, 2019

| PERFORMANCE INDICATORS   CURRENT QUARTER   PRIOR QTR A CTUAL   STANDARD   CURRENT QUARTER   LAST THIS QTR   CURRENT QUARTER   LAST THIS QTR   CURRENT QUARTER   LAST YEAR   ACTUAL   STANDARD   STATUS   CURRENT QUARTER   CURRENT QUARTER   LAST YEAR   ACTUAL   STANDARD   STATUS   CURRENT QUARTER   CURRENT QUARTER   LAST YEAR   ACTUAL   STANDARD   STATUS   CURRENT QUARTER      |
|--------------------------------------------------------------------------------------------------------------------------------------------------------------------------------------------------------------------------------------------------------------------------------------------------------------------------------------------------------------------------------------------------------------------------------------------------------------------------------------------------------------------------------------------------------------------------------------------------------------------------------------------------------------------------------------------------------------------------------------------------------------------------------------------------------------------------------------------------------------------------------------------------------------------------------------------------------------------------------------------------------------------------------------------------------------------------------------------------------------------------------------------------------------------------------------------------------------------------------------------------------------------------------------------------------------------------------------------------------------------------------------------------------------------------------------------------------------------------------------------------------------------------------------------------------------------------------------------------------------------------------------------------------------------------------------------------------------------------------------------------------------------------------------------------------------------------------------------------------------------------------------------------------------------------------------------------------------------------------------------------------------------------------------------------------------------------------------------------------------------------------|
| VPDA TED 08/15/19   AC TUAL   STANDARD   STA TUS   QUARTER   LAST YEAR   AC TUAL   STANDARD   STA TUS   Verage Ridership - Weekday   426,697   423,385   MET   404,136   416,706   414,131   416,371   NOT MET   Verage Ridership - Weekday   426,697   423,385   MET   404,136   416,706   414,131   416,371   NOT MET   Verage Ridership - Weekday   91,49%   94,00%   NOT MET   90,84%   93,29%   91,72%   94,00%   NOT MET   Verage Ridership - Weekday   94,00%   NOT MET   Verage Ridership - Weekday   94,00%   Ver   |
| A   A   B   A   B   B   B   B   B   B                                                                                                                                                                                                                                                                                                                                                                                                                                                                                                                                                                                                                                                                                                                                                                                                                                                                                                                                                                                                                                                                                                                                                                                                                                                                                                                                                                                                                                                                                                                                                                                                                                                                                                                                                                                                                                                                                                                                                                                                                                                                                          |
| Station   Stat   |
| Peak   91.49%   94.00%   NOT MET   90.84%   93.29%   91.72%   94.00%   NOT MET   91.97%   94.18%   92.72%   94.00%   NOT MET   96.84%   93.29%   97.21%   94.00%   NOT MET   96.84%   90.28%   87.21%   N/A   N/   |
| Daily   92.05%   94.00%   NOT MET   91.97%   94.18%   92.72%   94.00%   NOT MET   91.97%   94.18%   92.72%   94.00%   NOT MET   91.97%   94.18%   92.72%   94.00%   NOT MET   96.27%   94.00%   NOT MET   96.28%   97.27%   97.27%   97.50%   NOT MET   96.15%   95.95%   94.35%   97.50%   NOT MET   96.15%   95.95%   94.35%   97.50%   NOT MET   96.22%   97.50%   NOT ME   |
| ains on Time Peak  85.75% N/A N/A 84.79% 90.28% 87.21% N/A N/A N/A  Daily  87.72% 91.00% NOT MET 88.73% 91.20% 89.45% 91.00% NOT MET  AM Peak  97.27% 97.50% NOT MET 96.15% 95.95% 94.35% 97.50% NOT MET PM Peak  10                                                                                                                                                                                                                                                                                                                                                                                                                                                                                                                                                                                                                                                                                                                                                                                                                                                                                                                                                                                                                                                                                                                                                                                                                                                                                                                                                                                                                                                                                                                                                                                                                                                                                                                                                                                                                                                                                                           |
| Peak                                                                                                                                                                                                                                                                                                                                                                                                                                                                                                                                                                                                                                                                                                                                                                                                                                                                                                                                                                                                                                                                                                                                                                                                                                                                                                                                                                                                                                                                                                                                                                                                                                                                                                                                                                                                                                                                                                                                                                                                                                                                                                                           |
| Station   Stat   |
| Pack Period Transbay Car Throughput         97.27%         97.50%         NOT MET         96.15%         95.95%         94.35%         97.50%         NOT MET           PM Peak         98.29%         97.50%         MET         98.37%         96.60%         96.22%         97.50%         NOT MET           Ar A vailability at 4 AM (0400)         644         631         MET         625         589         618         613         MET           ean Time Between Service Delays         5,138         4,000         MET         4,756         4,663         4,931         4,000         MET           evators in Service         98.60%         98.00%         MET         97.97%         98.40%         98.71%         98.00%         MET                                                                                                                                                                                                                                                                                                                                                                                                                                                                                                                                                                                                                                                                                                                                                                                                                                                                                                                                                                                                                                                                                                                                                                                                                                                                                                                                                                           |
| AM Peak 97.27% 97.50% NOT MET 96.15% 95.95% 94.35% 97.50% NOT MET PM Peak 98.29% 97.50% MET 98.37% 96.60% 96.22% 97.50% NOT MET 98.37% 96.60% 96.22% 97.50% NOT MET PM Peak 14 AM (0400) 644 631 MET 625 589 618 613 MET 625 625 638 618 613 MET 625 638 638 638 638 638 638 638 638 638 638                                                                                                                                                                                                                                                                                                                                                                                                                                                                                                                                                                                                                                                                                                                                                                                                                                                                                                                                                                                                                                                                                                                                                                                                                                                                                                                                                                                                                                                                                                                           |
| AM Peak 97.27% 97.50% NOT MET 96.15% 95.95% 94.35% 97.50% NOT MET PM Peak 98.29% 97.50% MET 98.37% 96.60% 96.22% 97.50% NOT MET 98.37% 96.60% 96.22% 97.50% NOT MET PM Peak 14 AM (0400) 644 631 MET 625 589 618 613 MET 625 625 638 618 613 MET 625 638 638 638 638 638 638 638 638 638 638                                                                                                                                                                                                                                                                                                                                                                                                                                                                                                                                                                                                                                                                                                                                                                                                                                                                                                                                                                                                                                                                                                                                                                                                                                                                                                                                                                                                                                                                                                                           |
| PM Peak 98.29% 97.50% MET 98.37% 96.60% 96.22% 97.50% NOT MET 98.37% 96.60% 96.22% 97.50% 96.20% 97.50% 96.20% 97.50% 96.20% 97.50% 97.50% 97.50% 97.50% 97.50% 97.50% 97.50% 97.50% 97.50% 97.50% 97.50% 97.50% 97.50% 97.50% 97.50% 97.50% 97.50% 97.50% 97.50% 97.50% 97.50% 97.50% 97.50% 97.50% 97.50% 97.50% 97.50% 97.50% 97.50% 97.50% 97.50% 97.50% 97.50% 97.50% 97.50% 97.50% 97.50% 97.50% 97.50% 97.50% 97.50% 97.50% 97.50% 97.50% 97.50% 97.50% 97.50% 97.50% 9 |
| ean Time Between Service Delays         5,138         4,000         MET         4,756         4,663         4,931         4,000         MET           evators in Service         98.60%         98.00%         MET         97.97%         98.40%         98.71%         98.00%         MET                                                                                                                                                                                                                                                                                                                                                                                                                                                                                                                                                                                                                                                                                                                                                                                                                                                                                                                                                                                                                                                                                                                                                                                                                                                                                                                                                                                                                                                                                                                                                                                                                                                                                                                                                                                                                                     |
| ean Time Between Service Delays         5,138         4,000         MET         4,756         4,663         4,931         4,000         MET           evators in Service         98.60%         98.00%         MET         97.97%         98.40%         98.71%         98.00%         MET                                                                                                                                                                                                                                                                                                                                                                                                                                                                                                                                                                                                                                                                                                                                                                                                                                                                                                                                                                                                                                                                                                                                                                                                                                                                                                                                                                                                                                                                                                                                                                                                                                                                                                                                                                                                                                     |
| evators in Service                                                                                                                                                                                                                                                                                                                                                                                                                                                                                                                                                                                                                                                                                                                                                                                                                                                                                                                                                                                                                                                                                                                                                                                                                                                                                                                                                                                                                                                                                                                                                                                                                                                                                                                                                                                                                                                                                                                                                                                                                                                                                                             |
|                                                                                                                                                                                                                                                                                                                                                                                                                                                                                                                                                                                                                                                                                                                                                                                                                                                                                                                                                                                                                                                                                                                                                                                                                                                                                                                                                                                                                                                                                                                                                                                                                                                                                                                                                                                                                                                                                                                                                                                                                                                                                                                                |
|                                                                                                                                                                                                                                                                                                                                                                                                                                                                                                                                                                                                                                                                                                                                                                                                                                                                                                                                                                                                                                                                                                                                                                                                                                                                                                                                                                                                                                                                                                                                                                                                                                                                                                                                                                                                                                                                                                                                                                                                                                                                                                                                |
| Garage 97.67% 97.00% MET 96.10% 98.03% 96.99% 97.00% NOT MET                                                                                                                                                                                                                                                                                                                                                                                                                                                                                                                                                                                                                                                                                                                                                                                                                                                                                                                                                                                                                                                                                                                                                                                                                                                                                                                                                                                                                                                                                                                                                                                                                                                                                                                                                                                                                                                                                                                                                                                                                                                                   |
| calators in Service                                                                                                                                                                                                                                                                                                                                                                                                                                                                                                                                                                                                                                                                                                                                                                                                                                                                                                                                                                                                                                                                                                                                                                                                                                                                                                                                                                                                                                                                                                                                                                                                                                                                                                                                                                                                                                                                                                                                                                                                                                                                                                            |
| Street 94.43% 93.00% MET 90.03% 86.70% 91.99% 93.00% NOT MET                                                                                                                                                                                                                                                                                                                                                                                                                                                                                                                                                                                                                                                                                                                                                                                                                                                                                                                                                                                                                                                                                                                                                                                                                                                                                                                                                                                                                                                                                                                                                                                                                                                                                                                                                                                                                                                                                                                                                                                                                                                                   |
| Platform 96.93% 96.00% MET 96.73% 95.33% 97.03% 96.00% MET                                                                                                                                                                                                                                                                                                                                                                                                                                                                                                                                                                                                                                                                                                                                                                                                                                                                                                                                                                                                                                                                                                                                                                                                                                                                                                                                                                                                                                                                                                                                                                                                                                                                                                                                                                                                                                                                                                                                                                                                                                                                     |
| tom atic Fare Collection                                                                                                                                                                                                                                                                                                                                                                                                                                                                                                                                                                                                                                                                                                                                                                                                                                                                                                                                                                                                                                                                                                                                                                                                                                                                                                                                                                                                                                                                                                                                                                                                                                                                                                                                                                                                                                                                                                                                                                                                                                                                                                       |
| 3ates 99.38% 99.00% MET 99.57% 99.57% 99.52% 99.00% MET                                                                                                                                                                                                                                                                                                                                                                                                                                                                                                                                                                                                                                                                                                                                                                                                                                                                                                                                                                                                                                                                                                                                                                                                                                                                                                                                                                                                                                                                                                                                                                                                                                                                                                                                                                                                                                                                                                                                                                                                                                                                        |
| /endors 98.72% 95.00% MET 98.67% 98.22% 98.71% 95.00% MET                                                                                                                                                                                                                                                                                                                                                                                                                                                                                                                                                                                                                                                                                                                                                                                                                                                                                                                                                                                                                                                                                                                                                                                                                                                                                                                                                                                                                                                                                                                                                                                                                                                                                                                                                                                                                                                                                                                                                                                                                                                                      |
| ayside Train Control System 1.73 1.00 NOT MET 0.68 0.78 0.96 1.00 MET                                                                                                                                                                                                                                                                                                                                                                                                                                                                                                                                                                                                                                                                                                                                                                                                                                                                                                                                                                                                                                                                                                                                                                                                                                                                                                                                                                                                                                                                                                                                                                                                                                                                                                                                                                                                                                                                                                                                                                                                                                                          |
| om puter Control System 0.16 0.08 NOT MET 0.243 0.027 0.198 0.08 NOT MET                                                                                                                                                                                                                                                                                                                                                                                                                                                                                                                                                                                                                                                                                                                                                                                                                                                                                                                                                                                                                                                                                                                                                                                                                                                                                                                                                                                                                                                                                                                                                                                                                                                                                                                                                                                                                                                                                                                                                                                                                                                       |
| action Power 0.23 0.20 NOT MET 0.10 0.06 0.21 0.20 NOT MET                                                                                                                                                                                                                                                                                                                                                                                                                                                                                                                                                                                                                                                                                                                                                                                                                                                                                                                                                                                                                                                                                                                                                                                                                                                                                                                                                                                                                                                                                                                                                                                                                                                                                                                                                                                                                                                                                                                                                                                                                                                                     |
| ack 0.27 0.30 MET 0.08 0.01 0.14 0.30 MET                                                                                                                                                                                                                                                                                                                                                                                                                                                                                                                                                                                                                                                                                                                                                                                                                                                                                                                                                                                                                                                                                                                                                                                                                                                                                                                                                                                                                                                                                                                                                                                                                                                                                                                                                                                                                                                                                                                                                                                                                                                                                      |
| ans portation 0.58 0.50 NOT MET 0.41 0.54 0.51 0.50 NOT MET                                                                                                                                                                                                                                                                                                                                                                                                                                                                                                                                                                                                                                                                                                                                                                                                                                                                                                                                                                                                                                                                                                                                                                                                                                                                                                                                                                                                                                                                                                                                                                                                                                                                                                                                                                                                                                                                                                                                                                                                                                                                    |
| vironment Outside Stations 0.00 N/A N/A 0.00 0.00 0.00 N/A N/A                                                                                                                                                                                                                                                                                                                                                                                                                                                                                                                                                                                                                                                                                                                                                                                                                                                                                                                                                                                                                                                                                                                                                                                                                                                                                                                                                                                                                                                                                                                                                                                                                                                                                                                                                                                                                                                                                                                                                                                                                                                                 |
| vironment Inside Stations 0.00 N/A N/A 0.00 0.00 0.00 N/A N/A                                                                                                                                                                                                                                                                                                                                                                                                                                                                                                                                                                                                                                                                                                                                                                                                                                                                                                                                                                                                                                                                                                                                                                                                                                                                                                                                                                                                                                                                                                                                                                                                                                                                                                                                                                                                                                                                                                                                                                                                                                                                  |
| ation Vandalism 0.00% N/A N/A 0.00% 0.00% N/A N/A N/A                                                                                                                                                                                                                                                                                                                                                                                                                                                                                                                                                                                                                                                                                                                                                                                                                                                                                                                                                                                                                                                                                                                                                                                                                                                                                                                                                                                                                                                                                                                                                                                                                                                                                                                                                                                                                                                                                                                                                                                                                                                                          |
| ation Services 0.00 N/A N/A 0.00 0.00 0.00 N/A N/A N/A                                                                                                                                                                                                                                                                                                                                                                                                                                                                                                                                                                                                                                                                                                                                                                                                                                                                                                                                                                                                                                                                                                                                                                                                                                                                                                                                                                                                                                                                                                                                                                                                                                                                                                                                                                                                                                                                                                                                                                                                                                                                         |
| ain P.A. Announcements 0.00 N/A N/A 0.00 0.00 0.00 N/A N/A                                                                                                                                                                                                                                                                                                                                                                                                                                                                                                                                                                                                                                                                                                                                                                                                                                                                                                                                                                                                                                                                                                                                                                                                                                                                                                                                                                                                                                                                                                                                                                                                                                                                                                                                                                                                                                                                                                                                                                                                                                                                     |
| ain Exterior Appearance 0.00 N/A N/A 0.00 0.00 0.00 N/A N/A                                                                                                                                                                                                                                                                                                                                                                                                                                                                                                                                                                                                                                                                                                                                                                                                                                                                                                                                                                                                                                                                                                                                                                                                                                                                                                                                                                                                                                                                                                                                                                                                                                                                                                                                                                                                                                                                                                                                                                                                                                                                    |
| ain Interior Appearance 0.00% N/A N/A 0.00% 0.00% N/A N/A N/A                                                                                                                                                                                                                                                                                                                                                                                                                                                                                                                                                                                                                                                                                                                                                                                                                                                                                                                                                                                                                                                                                                                                                                                                                                                                                                                                                                                                                                                                                                                                                                                                                                                                                                                                                                                                                                                                                                                                                                                                                                                                  |
| ain Tem perature 0.00% N/A N/A 0.00% 0.00% N/A N/A N/A                                                                                                                                                                                                                                                                                                                                                                                                                                                                                                                                                                                                                                                                                                                                                                                                                                                                                                                                                                                                                                                                                                                                                                                                                                                                                                                                                                                                                                                                                                                                                                                                                                                                                                                                                                                                                                                                                                                                                                                                                                                                         |
| sstom er Com plaints                                                                                                                                                                                                                                                                                                                                                                                                                                                                                                                                                                                                                                                                                                                                                                                                                                                                                                                                                                                                                                                                                                                                                                                                                                                                                                                                                                                                                                                                                                                                                                                                                                                                                                                                                                                                                                                                                                                                                                                                                                                                                                           |
| Complaints per 100,000 Passenger Trips 13.14 5.07 NOT MET 12.17 7.80 11.42 5.07 NOT MET                                                                                                                                                                                                                                                                                                                                                                                                                                                                                                                                                                                                                                                                                                                                                                                                                                                                                                                                                                                                                                                                                                                                                                                                                                                                                                                                                                                                                                                                                                                                                                                                                                                                                                                                                                                                                                                                                                                                                                                                                                        |
| 5.5 No. 112                                                                                                                                                                                                                                                                                                                                                                                                                                                                                                                                                                                                                                                                                                                                                                                                                                                                                                                                                                                                                                                                                                                                                                                                                                                                                                                                                                                                                                                                                                                                                                                                                                                                                                                                                                                                                                                                                                                                                                                                                                                                                                                    |
| fety                                                                                                                                                                                                                                                                                                                                                                                                                                                                                                                                                                                                                                                                                                                                                                                                                                                                                                                                                                                                                                                                                                                                                                                                                                                                                                                                                                                                                                                                                                                                                                                                                                                                                                                                                                                                                                                                                                                                                                                                                                                                                                                           |
| Station Incidents/Million Patrons 1.16 2.00 MET 2.19 1.20 1.59 3.75 MET                                                                                                                                                                                                                                                                                                                                                                                                                                                                                                                                                                                                                                                                                                                                                                                                                                                                                                                                                                                                                                                                                                                                                                                                                                                                                                                                                                                                                                                                                                                                                                                                                                                                                                                                                                                                                                                                                                                                                                                                                                                        |
| /ehicle Incidents/Million Patrons 0.46 0.60 MET 0.63 0.36 0.47 0.95 MET                                                                                                                                                                                                                                                                                                                                                                                                                                                                                                                                                                                                                                                                                                                                                                                                                                                                                                                                                                                                                                                                                                                                                                                                                                                                                                                                                                                                                                                                                                                                                                                                                                                                                                                                                                                                                                                                                                                                                                                                                                                        |
| ost Time Injuries/Illnesses/Per OSHA 7.25 6.50 NOT MET 3.96 5.88 5.95 7.00 MET                                                                                                                                                                                                                                                                                                                                                                                                                                                                                                                                                                                                                                                                                                                                                                                                                                                                                                                                                                                                                                                                                                                                                                                                                                                                                                                                                                                                                                                                                                                                                                                                                                                                                                                                                                                                                                                                                                                                                                                                                                                 |
| DSHA-Recordable Injuries/Illnesses/Per OSHA 11.07 12.00 MET 8.07 8.34 10.84 12.65 MET                                                                                                                                                                                                                                                                                                                                                                                                                                                                                                                                                                                                                                                                                                                                                                                                                                                                                                                                                                                                                                                                                                                                                                                                                                                                                                                                                                                                                                                                                                                                                                                                                                                                                                                                                                                                                                                                                                                                                                                                                                          |
| Jnscheduled Door Ópenings/Million Car Miles         0.200         0.200         NOT MET         0.050         0.200         0.100         0.250         MET                                                                                                                                                                                                                                                                                                                                                                                                                                                                                                                                                                                                                                                                                                                                                                                                                                                                                                                                                                                                                                                                                                                                                                                                                                                                                                                                                                                                                                                                                                                                                                                                                                                                                                                                                                                                                                                                                                                                                                    |
| Rule Violations Sum mary/Million Car Miles 0.300 0.250 NOT MET 0.260 0.200 0.253 0.375 MET                                                                                                                                                                                                                                                                                                                                                                                                                                                                                                                                                                                                                                                                                                                                                                                                                                                                                                                                                                                                                                                                                                                                                                                                                                                                                                                                                                                                                                                                                                                                                                                                                                                                                                                                                                                                                                                                                                                                                                                                                                     |
|                                                                                                                                                                                                                                                                                                                                                                                                                                                                                                                                                                                                                                                                                                                                                                                                                                                                                                                                                                                                                                                                                                                                                                                                                                                                                                                                                                                                                                                                                                                                                                                                                                                                                                                                                                                                                                                                                                                                                                                                                                                                                                                                |
| lice                                                                                                                                                                                                                                                                                                                                                                                                                                                                                                                                                                                                                                                                                                                                                                                                                                                                                                                                                                                                                                                                                                                                                                                                                                                                                                                                                                                                                                                                                                                                                                                                                                                                                                                                                                                                                                                                                                                                                                                                                                                                                                                           |
| BART Police Presence 12.5% 11.9% MET 10.4% 10.5% 0.0% 0.0% N/A                                                                                                                                                                                                                                                                                                                                                                                                                                                                                                                                                                                                                                                                                                                                                                                                                                                                                                                                                                                                                                                                                                                                                                                                                                                                                                                                                                                                                                                                                                                                                                                                                                                                                                                                                                                                                                                                                                                                                                                                                                                                 |
| Quality of Life per million riders 77.02 N/A N/A 92.32 44.59 63.97 N/A N/A                                                                                                                                                                                                                                                                                                                                                                                                                                                                                                                                                                                                                                                                                                                                                                                                                                                                                                                                                                                                                                                                                                                                                                                                                                                                                                                                                                                                                                                                                                                                                                                                                                                                                                                                                                                                                                                                                                                                                                                                                                                     |
| Crimies Against Persons per million riders 4.03 2.00 NOT MET 4.55 3.87 4.36 2.00 NOT MET                                                                                                                                                                                                                                                                                                                                                                                                                                                                                                                                                                                                                                                                                                                                                                                                                                                                                                                                                                                                                                                                                                                                                                                                                                                                                                                                                                                                                                                                                                                                                                                                                                                                                                                                                                                                                                                                                                                                                                                                                                       |
| Auto Burglaries per 1,000 parking spaces 4.90 6.00 MET 6.07 5.88 5.04 7.00 MET                                                                                                                                                                                                                                                                                                                                                                                                                                                                                                                                                                                                                                                                                                                                                                                                                                                                                                                                                                                                                                                                                                                                                                                                                                                                                                                                                                                                                                                                                                                                                                                                                                                                                                                                                                                                                                                                                                                                                                                                                                                 |
| Auto Thefts per 1,000 parking spaces 1.30 2.25 MET 1.39 2.42 1.32 4.13 MET                                                                                                                                                                                                                                                                                                                                                                                                                                                                                                                                                                                                                                                                                                                                                                                                                                                                                                                                                                                                                                                                                                                                                                                                                                                                                                                                                                                                                                                                                                                                                                                                                                                                                                                                                                                                                                                                                                                                                                                                                                                     |
| Police Response Time per Emergency Incident (Minutes) 4.94 5.00 MET 5.08 4.36 5.12 5.00 NOT MET                                                                                                                                                                                                                                                                                                                                                                                                                                                                                                                                                                                                                                                                                                                                                                                                                                                                                                                                                                                                                                                                                                                                                                                                                                                                                                                                                                                                                                                                                                                                                                                                                                                                                                                                                                                                                                                                                                                                                                                                                                |
| Bike Theft's (Quarterly Total and YTD Quarterly Average) 76 100.00 MET 41 99 74 125.00 M투T                                                                                                                                                                                                                                                                                                                                                                                                                                                                                                                                                                                                                                                                                                                                                                                                                                                                                                                                                                                                                                                                                                                                                                                                                                                                                                                                                                                                                                                                                                                                                                                                                                                                                                                                                                                                                                                                                                                                                                                                                                     |
|                                                                                                                                                                                                                                                                                                                                                                                                                                                                                                                                                                                                                                                                                                                                                                                                                                                                                                                                                                                                                                                                                                                                                                                                                                                                                                                                                                                                                                                                                                                                                                                                                                                                                                                                                                                                                                                                                                                                                                                                                                                                                                                                |
| G⊟ND: Goal met Goal not met but within 5 <mark>% Goal not met by more than 5</mark> %                                                                                                                                                                                                                                                                                                                                                                                                                                                                                                                                                                                                                                                                                                                                                                                                                                                                                                                                                                                                                                                                                                                                                                                                                                                                                                                                                                                                                                                                                                                                                                                                                                                                                                                                                                                                                                                                                                                                                                                                                                          |