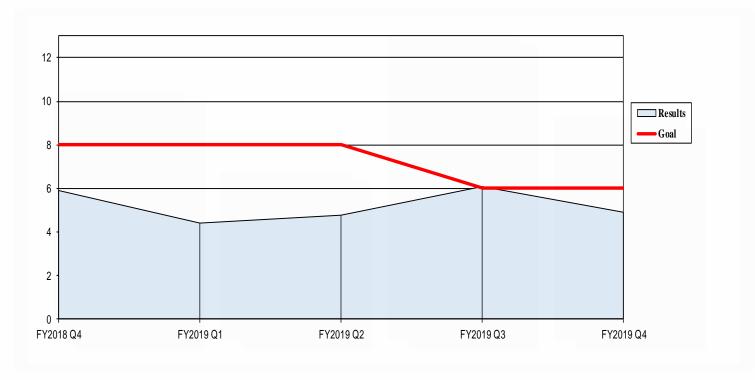

# Quarterly Service Performance Review Fourth Quarter, FY 2019 April - June, 2019

Engineering & Operations Committee August 22, 2019

| PERFORMANCE INDICATORS   CURRENT QUARTER   PRIOR QTR A CTUAL   STANDARD   CURRENT QUARTER   LAST THIS QTR   CURRENT QUARTER   LAST THIS QTR   CURRENT QUARTER   LAST YEAR   ACTUAL   STANDARD   STATUS   CURRENT QUARTER   CURRENT QUARTER   LAST YEAR   ACTUAL   STANDARD   STATUS   CURRENT QUARTER   CURRENT QUARTER   LAST YEAR   ACTUAL   STANDARD   STATUS   CURRENT QUARTER      |
|--------------------------------------------------------------------------------------------------------------------------------------------------------------------------------------------------------------------------------------------------------------------------------------------------------------------------------------------------------------------------------------------------------------------------------------------------------------------------------------------------------------------------------------------------------------------------------------------------------------------------------------------------------------------------------------------------------------------------------------------------------------------------------------------------------------------------------------------------------------------------------------------------------------------------------------------------------------------------------------------------------------------------------------------------------------------------------------------------------------------------------------------------------------------------------------------------------------------------------------------------------------------------------------------------------------------------------------------------------------------------------------------------------------------------------------------------------------------------------------------------------------------------------------------------------------------------------------------------------------------------------------------------------------------------------------------------------------------------------------------------------------------------------------------------------------------------------------------------------------------------------------------------------------------------------------------------------------------------------------------------------------------------------------------------------------------------------------------------------------------------------|
| VPDA TED 08/15/19   AC TUAL   STANDARD   STA TUS   QUARTER   LAST YEAR   AC TUAL   STANDARD   STA TUS   Verage Ridership - Weekday   426,697   423,385   MET   404,136   416,706   414,131   416,371   NOT MET   Verage Ridership - Weekday   426,697   423,385   MET   404,136   416,706   414,131   416,371   NOT MET   Verage Ridership - Weekday   91,49%   94,00%   NOT MET   90,84%   93,29%   91,72%   94,00%   NOT MET   Verage Ridership - Weekday   94,00%   NOT MET   Verage Ridership - Weekday   94,00%   Ver   |
| A   A   B   A   B   B   B   B   B   B                                                                                                                                                                                                                                                                                                                                                                                                                                                                                                                                                                                                                                                                                                                                                                                                                                                                                                                                                                                                                                                                                                                                                                                                                                                                                                                                                                                                                                                                                                                                                                                                                                                                                                                                                                                                                                                                                                                                                                                                                                                                                          |
| Station   Stat   |
| Peak   91.49%   94.00%   NOT MET   90.84%   93.29%   91.72%   94.00%   NOT MET   91.97%   94.18%   92.72%   94.00%   NOT MET   96.84%   93.29%   97.21%   94.00%   NOT MET   96.84%   90.28%   87.21%   N/A   N/   |
| Daily   92.05%   94.00%   NOT MET   91.97%   94.18%   92.72%   94.00%   NOT MET   91.97%   94.18%   92.72%   94.00%   NOT MET   91.97%   94.18%   92.72%   94.00%   NOT MET   96.27%   94.00%   NOT MET   96.28%   97.27%   97.27%   97.50%   NOT MET   96.15%   95.95%   94.35%   97.50%   NOT MET   96.15%   95.95%   94.35%   97.50%   NOT MET   96.22%   97.50%   NOT ME   |
| ains on Time Peak  85.75% N/A N/A 84.79% 90.28% 87.21% N/A N/A N/A  Daily  87.72% 91.00% NOT MET 88.73% 91.20% 89.45% 91.00% NOT MET  AM Peak  97.27% 97.50% NOT MET 96.15% 95.95% 94.35% 97.50% NOT MET PM Peak  10                                                                                                                                                                                                                                                                                                                                                                                                                                                                                                                                                                                                                                                                                                                                                                                                                                                                                                                                                                                                                                                                                                                                                                                                                                                                                                                                                                                                                                                                                                                                                                                                                                                                                                                                                                                                                                                                                                           |
| Peak                                                                                                                                                                                                                                                                                                                                                                                                                                                                                                                                                                                                                                                                                                                                                                                                                                                                                                                                                                                                                                                                                                                                                                                                                                                                                                                                                                                                                                                                                                                                                                                                                                                                                                                                                                                                                                                                                                                                                                                                                                                                                                                           |
| Station   Stat   |
| Pack Period Transbay Car Throughput         97.27%         97.50%         NOT MET         96.15%         95.95%         94.35%         97.50%         NOT MET           PM Peak         98.29%         97.50%         MET         98.37%         96.60%         96.22%         97.50%         NOT MET           Ar A vailability at 4 AM (0400)         644         631         MET         625         589         618         613         MET           ean Time Between Service Delays         5,138         4,000         MET         4,756         4,663         4,931         4,000         MET           evators in Service         98.60%         98.00%         MET         97.97%         98.40%         98.71%         98.00%         MET                                                                                                                                                                                                                                                                                                                                                                                                                                                                                                                                                                                                                                                                                                                                                                                                                                                                                                                                                                                                                                                                                                                                                                                                                                                                                                                                                                           |
| AM Peak 97.27% 97.50% NOT MET 96.15% 95.95% 94.35% 97.50% NOT MET PM Peak 98.29% 97.50% MET 98.37% 96.60% 96.22% 97.50% NOT MET 98.37% 96.60% 96.22% 97.50% NOT MET PM Peak 14 AM (0400) 644 631 MET 625 589 618 613 MET 625 625 638 618 613 MET 625 638 638 638 638 638 638 638 638 638 638                                                                                                                                                                                                                                                                                                                                                                                                                                                                                                                                                                                                                                                                                                                                                                                                                                                                                                                                                                                                                                                                                                                                                                                                                                                                                                                                                                                                                                                                                                                           |
| AM Peak 97.27% 97.50% NOT MET 96.15% 95.95% 94.35% 97.50% NOT MET PM Peak 98.29% 97.50% MET 98.37% 96.60% 96.22% 97.50% NOT MET 98.37% 96.60% 96.22% 97.50% NOT MET PM Peak 14 AM (0400) 644 631 MET 625 589 618 613 MET 625 625 638 618 613 MET 625 638 638 638 638 638 638 638 638 638 638                                                                                                                                                                                                                                                                                                                                                                                                                                                                                                                                                                                                                                                                                                                                                                                                                                                                                                                                                                                                                                                                                                                                                                                                                                                                                                                                                                                                                                                                                                                           |
| PM Peak 98.29% 97.50% MET 98.37% 96.60% 96.22% 97.50% NOT MET 98.37% 96.60% 96.22% 97.50% 96.20% 97.50% 96.20% 97.50% 96.20% 97.50% 97.50% 97.50% 97.50% 97.50% 97.50% 97.50% 97.50% 97.50% 97.50% 97.50% 97.50% 97.50% 97.50% 97.50% 97.50% 97.50% 97.50% 97.50% 97.50% 97.50% 97.50% 97.50% 97.50% 97.50% 97.50% 97.50% 97.50% 97.50% 97.50% 97.50% 97.50% 97.50% 97.50% 97.50% 97.50% 97.50% 97.50% 97.50% 97.50% 97.50% 97.50% 97.50% 97.50% 97.50% 97.50% 97.50% 97.50% 9 |
| ean Time Between Service Delays         5,138         4,000         MET         4,756         4,663         4,931         4,000         MET           evators in Service         98.60%         98.00%         MET         97.97%         98.40%         98.71%         98.00%         MET                                                                                                                                                                                                                                                                                                                                                                                                                                                                                                                                                                                                                                                                                                                                                                                                                                                                                                                                                                                                                                                                                                                                                                                                                                                                                                                                                                                                                                                                                                                                                                                                                                                                                                                                                                                                                                     |
| ean Time Between Service Delays         5,138         4,000         MET         4,756         4,663         4,931         4,000         MET           evators in Service         98.60%         98.00%         MET         97.97%         98.40%         98.71%         98.00%         MET                                                                                                                                                                                                                                                                                                                                                                                                                                                                                                                                                                                                                                                                                                                                                                                                                                                                                                                                                                                                                                                                                                                                                                                                                                                                                                                                                                                                                                                                                                                                                                                                                                                                                                                                                                                                                                     |
| evators in Service                                                                                                                                                                                                                                                                                                                                                                                                                                                                                                                                                                                                                                                                                                                                                                                                                                                                                                                                                                                                                                                                                                                                                                                                                                                                                                                                                                                                                                                                                                                                                                                                                                                                                                                                                                                                                                                                                                                                                                                                                                                                                                             |
|                                                                                                                                                                                                                                                                                                                                                                                                                                                                                                                                                                                                                                                                                                                                                                                                                                                                                                                                                                                                                                                                                                                                                                                                                                                                                                                                                                                                                                                                                                                                                                                                                                                                                                                                                                                                                                                                                                                                                                                                                                                                                                                                |
|                                                                                                                                                                                                                                                                                                                                                                                                                                                                                                                                                                                                                                                                                                                                                                                                                                                                                                                                                                                                                                                                                                                                                                                                                                                                                                                                                                                                                                                                                                                                                                                                                                                                                                                                                                                                                                                                                                                                                                                                                                                                                                                                |
| Garage 97.67% 97.00% MET 96.10% 98.03% 96.99% 97.00% NOT MET                                                                                                                                                                                                                                                                                                                                                                                                                                                                                                                                                                                                                                                                                                                                                                                                                                                                                                                                                                                                                                                                                                                                                                                                                                                                                                                                                                                                                                                                                                                                                                                                                                                                                                                                                                                                                                                                                                                                                                                                                                                                   |
| calators in Service                                                                                                                                                                                                                                                                                                                                                                                                                                                                                                                                                                                                                                                                                                                                                                                                                                                                                                                                                                                                                                                                                                                                                                                                                                                                                                                                                                                                                                                                                                                                                                                                                                                                                                                                                                                                                                                                                                                                                                                                                                                                                                            |
| Street 94.43% 93.00% MET 90.03% 86.70% 91.99% 93.00% NOT MET                                                                                                                                                                                                                                                                                                                                                                                                                                                                                                                                                                                                                                                                                                                                                                                                                                                                                                                                                                                                                                                                                                                                                                                                                                                                                                                                                                                                                                                                                                                                                                                                                                                                                                                                                                                                                                                                                                                                                                                                                                                                   |
| Platform 96.93% 96.00% MET 96.73% 95.33% 97.03% 96.00% MET                                                                                                                                                                                                                                                                                                                                                                                                                                                                                                                                                                                                                                                                                                                                                                                                                                                                                                                                                                                                                                                                                                                                                                                                                                                                                                                                                                                                                                                                                                                                                                                                                                                                                                                                                                                                                                                                                                                                                                                                                                                                     |
| tom atic Fare Collection                                                                                                                                                                                                                                                                                                                                                                                                                                                                                                                                                                                                                                                                                                                                                                                                                                                                                                                                                                                                                                                                                                                                                                                                                                                                                                                                                                                                                                                                                                                                                                                                                                                                                                                                                                                                                                                                                                                                                                                                                                                                                                       |
| 3ates 99.38% 99.00% MET 99.57% 99.57% 99.52% 99.00% MET                                                                                                                                                                                                                                                                                                                                                                                                                                                                                                                                                                                                                                                                                                                                                                                                                                                                                                                                                                                                                                                                                                                                                                                                                                                                                                                                                                                                                                                                                                                                                                                                                                                                                                                                                                                                                                                                                                                                                                                                                                                                        |
| /endors 98.72% 95.00% MET 98.67% 98.22% 98.71% 95.00% MET                                                                                                                                                                                                                                                                                                                                                                                                                                                                                                                                                                                                                                                                                                                                                                                                                                                                                                                                                                                                                                                                                                                                                                                                                                                                                                                                                                                                                                                                                                                                                                                                                                                                                                                                                                                                                                                                                                                                                                                                                                                                      |
| ayside Train Control System 1.73 1.00 NOT MET 0.68 0.78 0.96 1.00 MET                                                                                                                                                                                                                                                                                                                                                                                                                                                                                                                                                                                                                                                                                                                                                                                                                                                                                                                                                                                                                                                                                                                                                                                                                                                                                                                                                                                                                                                                                                                                                                                                                                                                                                                                                                                                                                                                                                                                                                                                                                                          |
| om puter Control System 0.16 0.08 NOT MET 0.243 0.027 0.198 0.08 NOT MET                                                                                                                                                                                                                                                                                                                                                                                                                                                                                                                                                                                                                                                                                                                                                                                                                                                                                                                                                                                                                                                                                                                                                                                                                                                                                                                                                                                                                                                                                                                                                                                                                                                                                                                                                                                                                                                                                                                                                                                                                                                       |
| action Power 0.23 0.20 NOT MET 0.10 0.06 0.21 0.20 NOT MET                                                                                                                                                                                                                                                                                                                                                                                                                                                                                                                                                                                                                                                                                                                                                                                                                                                                                                                                                                                                                                                                                                                                                                                                                                                                                                                                                                                                                                                                                                                                                                                                                                                                                                                                                                                                                                                                                                                                                                                                                                                                     |
| ack 0.27 0.30 MET 0.08 0.01 0.14 0.30 MET                                                                                                                                                                                                                                                                                                                                                                                                                                                                                                                                                                                                                                                                                                                                                                                                                                                                                                                                                                                                                                                                                                                                                                                                                                                                                                                                                                                                                                                                                                                                                                                                                                                                                                                                                                                                                                                                                                                                                                                                                                                                                      |
| ans portation 0.58 0.50 NOT MET 0.41 0.54 0.51 0.50 NOT MET                                                                                                                                                                                                                                                                                                                                                                                                                                                                                                                                                                                                                                                                                                                                                                                                                                                                                                                                                                                                                                                                                                                                                                                                                                                                                                                                                                                                                                                                                                                                                                                                                                                                                                                                                                                                                                                                                                                                                                                                                                                                    |
| vironment Outside Stations 0.00 N/A N/A 0.00 0.00 0.00 N/A N/A                                                                                                                                                                                                                                                                                                                                                                                                                                                                                                                                                                                                                                                                                                                                                                                                                                                                                                                                                                                                                                                                                                                                                                                                                                                                                                                                                                                                                                                                                                                                                                                                                                                                                                                                                                                                                                                                                                                                                                                                                                                                 |
| vironment Inside Stations 0.00 N/A N/A 0.00 0.00 0.00 N/A N/A                                                                                                                                                                                                                                                                                                                                                                                                                                                                                                                                                                                                                                                                                                                                                                                                                                                                                                                                                                                                                                                                                                                                                                                                                                                                                                                                                                                                                                                                                                                                                                                                                                                                                                                                                                                                                                                                                                                                                                                                                                                                  |
| ation Vandalism 0.00% N/A N/A 0.00% 0.00% N/A N/A N/A                                                                                                                                                                                                                                                                                                                                                                                                                                                                                                                                                                                                                                                                                                                                                                                                                                                                                                                                                                                                                                                                                                                                                                                                                                                                                                                                                                                                                                                                                                                                                                                                                                                                                                                                                                                                                                                                                                                                                                                                                                                                          |
| ation Services 0.00 N/A N/A 0.00 0.00 0.00 N/A N/A N/A                                                                                                                                                                                                                                                                                                                                                                                                                                                                                                                                                                                                                                                                                                                                                                                                                                                                                                                                                                                                                                                                                                                                                                                                                                                                                                                                                                                                                                                                                                                                                                                                                                                                                                                                                                                                                                                                                                                                                                                                                                                                         |
| ain P.A. Announcements 0.00 N/A N/A 0.00 0.00 0.00 N/A N/A                                                                                                                                                                                                                                                                                                                                                                                                                                                                                                                                                                                                                                                                                                                                                                                                                                                                                                                                                                                                                                                                                                                                                                                                                                                                                                                                                                                                                                                                                                                                                                                                                                                                                                                                                                                                                                                                                                                                                                                                                                                                     |
| ain Exterior Appearance 0.00 N/A N/A 0.00 0.00 0.00 N/A N/A                                                                                                                                                                                                                                                                                                                                                                                                                                                                                                                                                                                                                                                                                                                                                                                                                                                                                                                                                                                                                                                                                                                                                                                                                                                                                                                                                                                                                                                                                                                                                                                                                                                                                                                                                                                                                                                                                                                                                                                                                                                                    |
| ain Interior Appearance 0.00% N/A N/A 0.00% 0.00% N/A N/A N/A                                                                                                                                                                                                                                                                                                                                                                                                                                                                                                                                                                                                                                                                                                                                                                                                                                                                                                                                                                                                                                                                                                                                                                                                                                                                                                                                                                                                                                                                                                                                                                                                                                                                                                                                                                                                                                                                                                                                                                                                                                                                  |
| ain Tem perature 0.00% N/A N/A 0.00% 0.00% N/A N/A N/A                                                                                                                                                                                                                                                                                                                                                                                                                                                                                                                                                                                                                                                                                                                                                                                                                                                                                                                                                                                                                                                                                                                                                                                                                                                                                                                                                                                                                                                                                                                                                                                                                                                                                                                                                                                                                                                                                                                                                                                                                                                                         |
| sstom er Com plaints                                                                                                                                                                                                                                                                                                                                                                                                                                                                                                                                                                                                                                                                                                                                                                                                                                                                                                                                                                                                                                                                                                                                                                                                                                                                                                                                                                                                                                                                                                                                                                                                                                                                                                                                                                                                                                                                                                                                                                                                                                                                                                           |
| Complaints per 100,000 Passenger Trips 13.14 5.07 NOT MET 12.17 7.80 11.42 5.07 NOT MET                                                                                                                                                                                                                                                                                                                                                                                                                                                                                                                                                                                                                                                                                                                                                                                                                                                                                                                                                                                                                                                                                                                                                                                                                                                                                                                                                                                                                                                                                                                                                                                                                                                                                                                                                                                                                                                                                                                                                                                                                                        |
| 5.5 No. 112                                                                                                                                                                                                                                                                                                                                                                                                                                                                                                                                                                                                                                                                                                                                                                                                                                                                                                                                                                                                                                                                                                                                                                                                                                                                                                                                                                                                                                                                                                                                                                                                                                                                                                                                                                                                                                                                                                                                                                                                                                                                                                                    |
| fety                                                                                                                                                                                                                                                                                                                                                                                                                                                                                                                                                                                                                                                                                                                                                                                                                                                                                                                                                                                                                                                                                                                                                                                                                                                                                                                                                                                                                                                                                                                                                                                                                                                                                                                                                                                                                                                                                                                                                                                                                                                                                                                           |
| Station Incidents/Million Patrons 1.16 2.00 MET 2.19 1.20 1.59 3.75 MET                                                                                                                                                                                                                                                                                                                                                                                                                                                                                                                                                                                                                                                                                                                                                                                                                                                                                                                                                                                                                                                                                                                                                                                                                                                                                                                                                                                                                                                                                                                                                                                                                                                                                                                                                                                                                                                                                                                                                                                                                                                        |
| /ehicle Incidents/Million Patrons 0.46 0.60 MET 0.63 0.36 0.47 0.95 MET                                                                                                                                                                                                                                                                                                                                                                                                                                                                                                                                                                                                                                                                                                                                                                                                                                                                                                                                                                                                                                                                                                                                                                                                                                                                                                                                                                                                                                                                                                                                                                                                                                                                                                                                                                                                                                                                                                                                                                                                                                                        |
| ost Time Injuries/Illnesses/Per OSHA 7.25 6.50 NOT MET 3.96 5.88 5.95 7.00 MET                                                                                                                                                                                                                                                                                                                                                                                                                                                                                                                                                                                                                                                                                                                                                                                                                                                                                                                                                                                                                                                                                                                                                                                                                                                                                                                                                                                                                                                                                                                                                                                                                                                                                                                                                                                                                                                                                                                                                                                                                                                 |
| DSHA-Recordable Injuries/Illnesses/Per OSHA 11.07 12.00 MET 8.07 8.34 10.84 12.65 MET                                                                                                                                                                                                                                                                                                                                                                                                                                                                                                                                                                                                                                                                                                                                                                                                                                                                                                                                                                                                                                                                                                                                                                                                                                                                                                                                                                                                                                                                                                                                                                                                                                                                                                                                                                                                                                                                                                                                                                                                                                          |
| Jnscheduled Door Ópenings/Million Car Miles         0.200         0.200         NOT MET         0.050         0.200         0.100         0.250         MET                                                                                                                                                                                                                                                                                                                                                                                                                                                                                                                                                                                                                                                                                                                                                                                                                                                                                                                                                                                                                                                                                                                                                                                                                                                                                                                                                                                                                                                                                                                                                                                                                                                                                                                                                                                                                                                                                                                                                                    |
| Rule Violations Sum mary/Million Car Miles 0.300 0.250 NOT MET 0.260 0.200 0.253 0.375 MET                                                                                                                                                                                                                                                                                                                                                                                                                                                                                                                                                                                                                                                                                                                                                                                                                                                                                                                                                                                                                                                                                                                                                                                                                                                                                                                                                                                                                                                                                                                                                                                                                                                                                                                                                                                                                                                                                                                                                                                                                                     |
|                                                                                                                                                                                                                                                                                                                                                                                                                                                                                                                                                                                                                                                                                                                                                                                                                                                                                                                                                                                                                                                                                                                                                                                                                                                                                                                                                                                                                                                                                                                                                                                                                                                                                                                                                                                                                                                                                                                                                                                                                                                                                                                                |
| lice                                                                                                                                                                                                                                                                                                                                                                                                                                                                                                                                                                                                                                                                                                                                                                                                                                                                                                                                                                                                                                                                                                                                                                                                                                                                                                                                                                                                                                                                                                                                                                                                                                                                                                                                                                                                                                                                                                                                                                                                                                                                                                                           |
| BART Police Presence 12.5% 11.9% MET 10.4% 10.5% 0.0% 0.0% N/A                                                                                                                                                                                                                                                                                                                                                                                                                                                                                                                                                                                                                                                                                                                                                                                                                                                                                                                                                                                                                                                                                                                                                                                                                                                                                                                                                                                                                                                                                                                                                                                                                                                                                                                                                                                                                                                                                                                                                                                                                                                                 |
| Quality of Life per million riders 77.02 N/A N/A 92.32 44.59 63.97 N/A N/A                                                                                                                                                                                                                                                                                                                                                                                                                                                                                                                                                                                                                                                                                                                                                                                                                                                                                                                                                                                                                                                                                                                                                                                                                                                                                                                                                                                                                                                                                                                                                                                                                                                                                                                                                                                                                                                                                                                                                                                                                                                     |
| Crimies Against Persons per million riders 4.03 2.00 NOT MET 4.55 3.87 4.36 2.00 NOT MET                                                                                                                                                                                                                                                                                                                                                                                                                                                                                                                                                                                                                                                                                                                                                                                                                                                                                                                                                                                                                                                                                                                                                                                                                                                                                                                                                                                                                                                                                                                                                                                                                                                                                                                                                                                                                                                                                                                                                                                                                                       |
| Auto Burglaries per 1,000 parking spaces 4.90 6.00 MET 6.07 5.88 5.04 7.00 MET                                                                                                                                                                                                                                                                                                                                                                                                                                                                                                                                                                                                                                                                                                                                                                                                                                                                                                                                                                                                                                                                                                                                                                                                                                                                                                                                                                                                                                                                                                                                                                                                                                                                                                                                                                                                                                                                                                                                                                                                                                                 |
| Auto Thefts per 1,000 parking spaces 1.30 2.25 MET 1.39 2.42 1.32 4.13 MET                                                                                                                                                                                                                                                                                                                                                                                                                                                                                                                                                                                                                                                                                                                                                                                                                                                                                                                                                                                                                                                                                                                                                                                                                                                                                                                                                                                                                                                                                                                                                                                                                                                                                                                                                                                                                                                                                                                                                                                                                                                     |
| Police Response Time per Emergency Incident (Minutes) 4.94 5.00 MET 5.08 4.36 5.12 5.00 NOT MET                                                                                                                                                                                                                                                                                                                                                                                                                                                                                                                                                                                                                                                                                                                                                                                                                                                                                                                                                                                                                                                                                                                                                                                                                                                                                                                                                                                                                                                                                                                                                                                                                                                                                                                                                                                                                                                                                                                                                                                                                                |
| Bike Theft's (Quarterly Total and YTD Quarterly Average) 76 100.00 MET 41 99 74 125.00 M투T                                                                                                                                                                                                                                                                                                                                                                                                                                                                                                                                                                                                                                                                                                                                                                                                                                                                                                                                                                                                                                                                                                                                                                                                                                                                                                                                                                                                                                                                                                                                                                                                                                                                                                                                                                                                                                                                                                                                                                                                                                     |
|                                                                                                                                                                                                                                                                                                                                                                                                                                                                                                                                                                                                                                                                                                                                                                                                                                                                                                                                                                                                                                                                                                                                                                                                                                                                                                                                                                                                                                                                                                                                                                                                                                                                                                                                                                                                                                                                                                                                                                                                                                                                                                                                |
| G⊟ND: Goal met Goal not met but within 5 <mark>% Goal not met by more than 5</mark> %                                                                                                                                                                                                                                                                                                                                                                                                                                                                                                                                                                                                                                                                                                                                                                                                                                                                                                                                                                                                                                                                                                                                                                                                                                                                                                                                                                                                                                                                                                                                                                                                                                                                                                                                                                                                                                                                                                                                                                                                                                          |