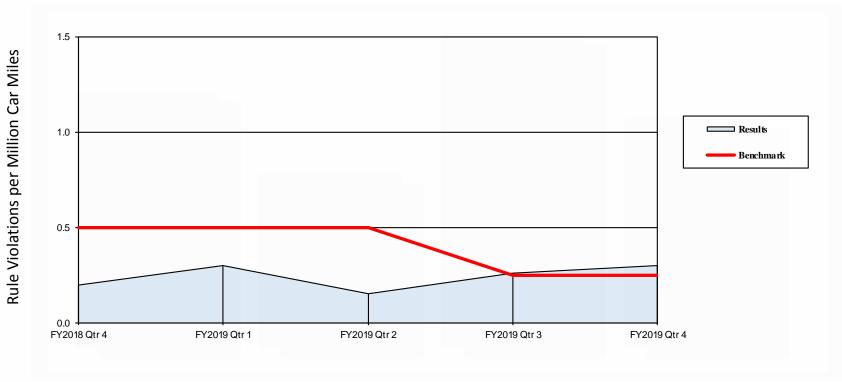

# Quarterly Service Performance Review Fourth Quarter, FY 2019 April - June, 2019

Engineering & Operations Committee August 22, 2019

| PERFORMANCE INDICATORS   CURRENT QUARTER   PRIOR QTR A CTUAL   STANDARD   CURRENT QUARTER   LAST THIS QTR   CURRENT QUARTER   LAST THIS QTR   CURRENT QUARTER   LAST YEAR   ACTUAL   STANDARD   STATUS   CURRENT QUARTER   CURRENT QUARTER   LAST YEAR   ACTUAL   STANDARD   STATUS   CURRENT QUARTER   CURRENT QUARTER   LAST YEAR   ACTUAL   STANDARD   STATUS   CURRENT QUARTER      |
|--------------------------------------------------------------------------------------------------------------------------------------------------------------------------------------------------------------------------------------------------------------------------------------------------------------------------------------------------------------------------------------------------------------------------------------------------------------------------------------------------------------------------------------------------------------------------------------------------------------------------------------------------------------------------------------------------------------------------------------------------------------------------------------------------------------------------------------------------------------------------------------------------------------------------------------------------------------------------------------------------------------------------------------------------------------------------------------------------------------------------------------------------------------------------------------------------------------------------------------------------------------------------------------------------------------------------------------------------------------------------------------------------------------------------------------------------------------------------------------------------------------------------------------------------------------------------------------------------------------------------------------------------------------------------------------------------------------------------------------------------------------------------------------------------------------------------------------------------------------------------------------------------------------------------------------------------------------------------------------------------------------------------------------------------------------------------------------------------------------------------------|
| VPDA TED 08/15/19   AC TUAL   STANDARD   STA TUS   QUARTER   LAST YEAR   AC TUAL   STANDARD   STA TUS   Verage Ridership - Weekday   426,697   423,385   MET   404,136   416,706   414,131   416,371   NOT MET   Verage Ridership - Weekday   426,697   423,385   MET   404,136   416,706   414,131   416,371   NOT MET   Verage Ridership - Weekday   91,49%   94,00%   NOT MET   90,84%   93,29%   91,72%   94,00%   NOT MET   Verage Ridership - Weekday   94,00%   NOT MET   Verage Ridership - Weekday   94,00%   Ver   |
| A   A   B   A   B   B   B   B   B   B                                                                                                                                                                                                                                                                                                                                                                                                                                                                                                                                                                                                                                                                                                                                                                                                                                                                                                                                                                                                                                                                                                                                                                                                                                                                                                                                                                                                                                                                                                                                                                                                                                                                                                                                                                                                                                                                                                                                                                                                                                                                                          |
| Station   Stat   |
| Peak   91.49%   94.00%   NOT MET   90.84%   93.29%   91.72%   94.00%   NOT MET   91.97%   94.18%   92.72%   94.00%   NOT MET   96.84%   93.29%   97.21%   94.00%   NOT MET   96.84%   90.28%   87.21%   N/A   N/   |
| Daily   92.05%   94.00%   NOT MET   91.97%   94.18%   92.72%   94.00%   NOT MET   91.97%   94.18%   92.72%   94.00%   NOT MET   91.97%   94.18%   92.72%   94.00%   NOT MET   96.27%   94.00%   NOT MET   96.28%   97.27%   97.27%   97.50%   NOT MET   96.15%   95.95%   94.35%   97.50%   NOT MET   96.15%   95.95%   94.35%   97.50%   NOT MET   96.22%   97.50%   NOT ME   |
| ains on Time Peak  85.75% N/A N/A 84.79% 90.28% 87.21% N/A N/A N/A  Daily  87.72% 91.00% NOT MET 88.73% 91.20% 89.45% 91.00% NOT MET  AM Peak  97.27% 97.50% NOT MET 96.15% 95.95% 94.35% 97.50% NOT MET PM Peak  10                                                                                                                                                                                                                                                                                                                                                                                                                                                                                                                                                                                                                                                                                                                                                                                                                                                                                                                                                                                                                                                                                                                                                                                                                                                                                                                                                                                                                                                                                                                                                                                                                                                                                                                                                                                                                                                                                                           |
| Peak                                                                                                                                                                                                                                                                                                                                                                                                                                                                                                                                                                                                                                                                                                                                                                                                                                                                                                                                                                                                                                                                                                                                                                                                                                                                                                                                                                                                                                                                                                                                                                                                                                                                                                                                                                                                                                                                                                                                                                                                                                                                                                                           |
| Station   Stat   |
| Pack Period Transbay Car Throughput         97.27%         97.50%         NOT MET         96.15%         95.95%         94.35%         97.50%         NOT MET           PM Peak         98.29%         97.50%         MET         98.37%         96.60%         96.22%         97.50%         NOT MET           Ar A vailability at 4 AM (0400)         644         631         MET         625         589         618         613         MET           ean Time Between Service Delays         5,138         4,000         MET         4,756         4,663         4,931         4,000         MET           evators in Service         98.60%         98.00%         MET         97.97%         98.40%         98.71%         98.00%         MET                                                                                                                                                                                                                                                                                                                                                                                                                                                                                                                                                                                                                                                                                                                                                                                                                                                                                                                                                                                                                                                                                                                                                                                                                                                                                                                                                                           |
| AM Peak 97.27% 97.50% NOT MET 96.15% 95.95% 94.35% 97.50% NOT MET PM Peak 98.29% 97.50% MET 98.37% 96.60% 96.22% 97.50% NOT MET 98.37% 96.60% 96.22% 97.50% NOT MET PM Peak 14 AM (0400) 644 631 MET 625 589 618 613 MET 625 625 638 618 613 MET 625 638 638 638 638 638 638 638 638 638 638                                                                                                                                                                                                                                                                                                                                                                                                                                                                                                                                                                                                                                                                                                                                                                                                                                                                                                                                                                                                                                                                                                                                                                                                                                                                                                                                                                                                                                                                                                                           |
| AM Peak 97.27% 97.50% NOT MET 96.15% 95.95% 94.35% 97.50% NOT MET PM Peak 98.29% 97.50% MET 98.37% 96.60% 96.22% 97.50% NOT MET 98.37% 96.60% 96.22% 97.50% NOT MET PM Peak 14 AM (0400) 644 631 MET 625 589 618 613 MET 625 625 638 618 613 MET 625 638 638 638 638 638 638 638 638 638 638                                                                                                                                                                                                                                                                                                                                                                                                                                                                                                                                                                                                                                                                                                                                                                                                                                                                                                                                                                                                                                                                                                                                                                                                                                                                                                                                                                                                                                                                                                                           |
| PM Peak 98.29% 97.50% MET 98.37% 96.60% 96.22% 97.50% NOT MET 98.37% 96.60% 96.22% 97.50% 96.20% 97.50% 96.20% 97.50% 96.20% 97.50% 97.50% 97.50% 97.50% 97.50% 97.50% 97.50% 97.50% 97.50% 97.50% 97.50% 97.50% 97.50% 97.50% 97.50% 97.50% 97.50% 97.50% 97.50% 97.50% 97.50% 97.50% 97.50% 97.50% 97.50% 97.50% 97.50% 97.50% 97.50% 97.50% 97.50% 97.50% 97.50% 97.50% 97.50% 97.50% 97.50% 97.50% 97.50% 97.50% 97.50% 97.50% 97.50% 97.50% 97.50% 97.50% 97.50% 97.50% 9 |
| ean Time Between Service Delays         5,138         4,000         MET         4,756         4,663         4,931         4,000         MET           evators in Service         98.60%         98.00%         MET         97.97%         98.40%         98.71%         98.00%         MET                                                                                                                                                                                                                                                                                                                                                                                                                                                                                                                                                                                                                                                                                                                                                                                                                                                                                                                                                                                                                                                                                                                                                                                                                                                                                                                                                                                                                                                                                                                                                                                                                                                                                                                                                                                                                                     |
| ean Time Between Service Delays         5,138         4,000         MET         4,756         4,663         4,931         4,000         MET           evators in Service         98.60%         98.00%         MET         97.97%         98.40%         98.71%         98.00%         MET                                                                                                                                                                                                                                                                                                                                                                                                                                                                                                                                                                                                                                                                                                                                                                                                                                                                                                                                                                                                                                                                                                                                                                                                                                                                                                                                                                                                                                                                                                                                                                                                                                                                                                                                                                                                                                     |
| evators in Service                                                                                                                                                                                                                                                                                                                                                                                                                                                                                                                                                                                                                                                                                                                                                                                                                                                                                                                                                                                                                                                                                                                                                                                                                                                                                                                                                                                                                                                                                                                                                                                                                                                                                                                                                                                                                                                                                                                                                                                                                                                                                                             |
|                                                                                                                                                                                                                                                                                                                                                                                                                                                                                                                                                                                                                                                                                                                                                                                                                                                                                                                                                                                                                                                                                                                                                                                                                                                                                                                                                                                                                                                                                                                                                                                                                                                                                                                                                                                                                                                                                                                                                                                                                                                                                                                                |
|                                                                                                                                                                                                                                                                                                                                                                                                                                                                                                                                                                                                                                                                                                                                                                                                                                                                                                                                                                                                                                                                                                                                                                                                                                                                                                                                                                                                                                                                                                                                                                                                                                                                                                                                                                                                                                                                                                                                                                                                                                                                                                                                |
| Garage 97.67% 97.00% MET 96.10% 98.03% 96.99% 97.00% NOT MET                                                                                                                                                                                                                                                                                                                                                                                                                                                                                                                                                                                                                                                                                                                                                                                                                                                                                                                                                                                                                                                                                                                                                                                                                                                                                                                                                                                                                                                                                                                                                                                                                                                                                                                                                                                                                                                                                                                                                                                                                                                                   |
| calators in Service                                                                                                                                                                                                                                                                                                                                                                                                                                                                                                                                                                                                                                                                                                                                                                                                                                                                                                                                                                                                                                                                                                                                                                                                                                                                                                                                                                                                                                                                                                                                                                                                                                                                                                                                                                                                                                                                                                                                                                                                                                                                                                            |
| Street 94.43% 93.00% MET 90.03% 86.70% 91.99% 93.00% NOT MET                                                                                                                                                                                                                                                                                                                                                                                                                                                                                                                                                                                                                                                                                                                                                                                                                                                                                                                                                                                                                                                                                                                                                                                                                                                                                                                                                                                                                                                                                                                                                                                                                                                                                                                                                                                                                                                                                                                                                                                                                                                                   |
| Platform 96.93% 96.00% MET 96.73% 95.33% 97.03% 96.00% MET                                                                                                                                                                                                                                                                                                                                                                                                                                                                                                                                                                                                                                                                                                                                                                                                                                                                                                                                                                                                                                                                                                                                                                                                                                                                                                                                                                                                                                                                                                                                                                                                                                                                                                                                                                                                                                                                                                                                                                                                                                                                     |
| tom atic Fare Collection                                                                                                                                                                                                                                                                                                                                                                                                                                                                                                                                                                                                                                                                                                                                                                                                                                                                                                                                                                                                                                                                                                                                                                                                                                                                                                                                                                                                                                                                                                                                                                                                                                                                                                                                                                                                                                                                                                                                                                                                                                                                                                       |
| 3ates 99.38% 99.00% MET 99.57% 99.57% 99.52% 99.00% MET                                                                                                                                                                                                                                                                                                                                                                                                                                                                                                                                                                                                                                                                                                                                                                                                                                                                                                                                                                                                                                                                                                                                                                                                                                                                                                                                                                                                                                                                                                                                                                                                                                                                                                                                                                                                                                                                                                                                                                                                                                                                        |
| /endors 98.72% 95.00% MET 98.67% 98.22% 98.71% 95.00% MET                                                                                                                                                                                                                                                                                                                                                                                                                                                                                                                                                                                                                                                                                                                                                                                                                                                                                                                                                                                                                                                                                                                                                                                                                                                                                                                                                                                                                                                                                                                                                                                                                                                                                                                                                                                                                                                                                                                                                                                                                                                                      |
| ayside Train Control System 1.73 1.00 NOT MET 0.68 0.78 0.96 1.00 MET                                                                                                                                                                                                                                                                                                                                                                                                                                                                                                                                                                                                                                                                                                                                                                                                                                                                                                                                                                                                                                                                                                                                                                                                                                                                                                                                                                                                                                                                                                                                                                                                                                                                                                                                                                                                                                                                                                                                                                                                                                                          |
| om puter Control System 0.16 0.08 NOT MET 0.243 0.027 0.198 0.08 NOT MET                                                                                                                                                                                                                                                                                                                                                                                                                                                                                                                                                                                                                                                                                                                                                                                                                                                                                                                                                                                                                                                                                                                                                                                                                                                                                                                                                                                                                                                                                                                                                                                                                                                                                                                                                                                                                                                                                                                                                                                                                                                       |
| action Power 0.23 0.20 NOT MET 0.10 0.06 0.21 0.20 NOT MET                                                                                                                                                                                                                                                                                                                                                                                                                                                                                                                                                                                                                                                                                                                                                                                                                                                                                                                                                                                                                                                                                                                                                                                                                                                                                                                                                                                                                                                                                                                                                                                                                                                                                                                                                                                                                                                                                                                                                                                                                                                                     |
| ack 0.27 0.30 MET 0.08 0.01 0.14 0.30 MET                                                                                                                                                                                                                                                                                                                                                                                                                                                                                                                                                                                                                                                                                                                                                                                                                                                                                                                                                                                                                                                                                                                                                                                                                                                                                                                                                                                                                                                                                                                                                                                                                                                                                                                                                                                                                                                                                                                                                                                                                                                                                      |
| ans portation 0.58 0.50 NOT MET 0.41 0.54 0.51 0.50 NOT MET                                                                                                                                                                                                                                                                                                                                                                                                                                                                                                                                                                                                                                                                                                                                                                                                                                                                                                                                                                                                                                                                                                                                                                                                                                                                                                                                                                                                                                                                                                                                                                                                                                                                                                                                                                                                                                                                                                                                                                                                                                                                    |
| vironment Outside Stations 0.00 N/A N/A 0.00 0.00 0.00 N/A N/A                                                                                                                                                                                                                                                                                                                                                                                                                                                                                                                                                                                                                                                                                                                                                                                                                                                                                                                                                                                                                                                                                                                                                                                                                                                                                                                                                                                                                                                                                                                                                                                                                                                                                                                                                                                                                                                                                                                                                                                                                                                                 |
| vironment Inside Stations 0.00 N/A N/A 0.00 0.00 0.00 N/A N/A                                                                                                                                                                                                                                                                                                                                                                                                                                                                                                                                                                                                                                                                                                                                                                                                                                                                                                                                                                                                                                                                                                                                                                                                                                                                                                                                                                                                                                                                                                                                                                                                                                                                                                                                                                                                                                                                                                                                                                                                                                                                  |
| ation Vandalism 0.00% N/A N/A 0.00% 0.00% N/A N/A N/A                                                                                                                                                                                                                                                                                                                                                                                                                                                                                                                                                                                                                                                                                                                                                                                                                                                                                                                                                                                                                                                                                                                                                                                                                                                                                                                                                                                                                                                                                                                                                                                                                                                                                                                                                                                                                                                                                                                                                                                                                                                                          |
| ation Services 0.00 N/A N/A 0.00 0.00 0.00 N/A N/A N/A                                                                                                                                                                                                                                                                                                                                                                                                                                                                                                                                                                                                                                                                                                                                                                                                                                                                                                                                                                                                                                                                                                                                                                                                                                                                                                                                                                                                                                                                                                                                                                                                                                                                                                                                                                                                                                                                                                                                                                                                                                                                         |
| ain P.A. Announcements 0.00 N/A N/A 0.00 0.00 0.00 N/A N/A                                                                                                                                                                                                                                                                                                                                                                                                                                                                                                                                                                                                                                                                                                                                                                                                                                                                                                                                                                                                                                                                                                                                                                                                                                                                                                                                                                                                                                                                                                                                                                                                                                                                                                                                                                                                                                                                                                                                                                                                                                                                     |
| ain Exterior Appearance 0.00 N/A N/A 0.00 0.00 0.00 N/A N/A                                                                                                                                                                                                                                                                                                                                                                                                                                                                                                                                                                                                                                                                                                                                                                                                                                                                                                                                                                                                                                                                                                                                                                                                                                                                                                                                                                                                                                                                                                                                                                                                                                                                                                                                                                                                                                                                                                                                                                                                                                                                    |
| ain Interior Appearance 0.00% N/A N/A 0.00% 0.00% N/A N/A N/A                                                                                                                                                                                                                                                                                                                                                                                                                                                                                                                                                                                                                                                                                                                                                                                                                                                                                                                                                                                                                                                                                                                                                                                                                                                                                                                                                                                                                                                                                                                                                                                                                                                                                                                                                                                                                                                                                                                                                                                                                                                                  |
| ain Tem perature 0.00% N/A N/A 0.00% 0.00% N/A N/A N/A                                                                                                                                                                                                                                                                                                                                                                                                                                                                                                                                                                                                                                                                                                                                                                                                                                                                                                                                                                                                                                                                                                                                                                                                                                                                                                                                                                                                                                                                                                                                                                                                                                                                                                                                                                                                                                                                                                                                                                                                                                                                         |
| sstom er Com plaints                                                                                                                                                                                                                                                                                                                                                                                                                                                                                                                                                                                                                                                                                                                                                                                                                                                                                                                                                                                                                                                                                                                                                                                                                                                                                                                                                                                                                                                                                                                                                                                                                                                                                                                                                                                                                                                                                                                                                                                                                                                                                                           |
| Complaints per 100,000 Passenger Trips 13.14 5.07 NOT MET 12.17 7.80 11.42 5.07 NOT MET                                                                                                                                                                                                                                                                                                                                                                                                                                                                                                                                                                                                                                                                                                                                                                                                                                                                                                                                                                                                                                                                                                                                                                                                                                                                                                                                                                                                                                                                                                                                                                                                                                                                                                                                                                                                                                                                                                                                                                                                                                        |
| 5.5 No. 112                                                                                                                                                                                                                                                                                                                                                                                                                                                                                                                                                                                                                                                                                                                                                                                                                                                                                                                                                                                                                                                                                                                                                                                                                                                                                                                                                                                                                                                                                                                                                                                                                                                                                                                                                                                                                                                                                                                                                                                                                                                                                                                    |
| fety                                                                                                                                                                                                                                                                                                                                                                                                                                                                                                                                                                                                                                                                                                                                                                                                                                                                                                                                                                                                                                                                                                                                                                                                                                                                                                                                                                                                                                                                                                                                                                                                                                                                                                                                                                                                                                                                                                                                                                                                                                                                                                                           |
| Station Incidents/Million Patrons 1.16 2.00 MET 2.19 1.20 1.59 3.75 MET                                                                                                                                                                                                                                                                                                                                                                                                                                                                                                                                                                                                                                                                                                                                                                                                                                                                                                                                                                                                                                                                                                                                                                                                                                                                                                                                                                                                                                                                                                                                                                                                                                                                                                                                                                                                                                                                                                                                                                                                                                                        |
| /ehicle Incidents/Million Patrons 0.46 0.60 MET 0.63 0.36 0.47 0.95 MET                                                                                                                                                                                                                                                                                                                                                                                                                                                                                                                                                                                                                                                                                                                                                                                                                                                                                                                                                                                                                                                                                                                                                                                                                                                                                                                                                                                                                                                                                                                                                                                                                                                                                                                                                                                                                                                                                                                                                                                                                                                        |
| ost Time Injuries/Illnesses/Per OSHA 7.25 6.50 NOT MET 3.96 5.88 5.95 7.00 MET                                                                                                                                                                                                                                                                                                                                                                                                                                                                                                                                                                                                                                                                                                                                                                                                                                                                                                                                                                                                                                                                                                                                                                                                                                                                                                                                                                                                                                                                                                                                                                                                                                                                                                                                                                                                                                                                                                                                                                                                                                                 |
| DSHA-Recordable Injuries/Illnesses/Per OSHA 11.07 12.00 MET 8.07 8.34 10.84 12.65 MET                                                                                                                                                                                                                                                                                                                                                                                                                                                                                                                                                                                                                                                                                                                                                                                                                                                                                                                                                                                                                                                                                                                                                                                                                                                                                                                                                                                                                                                                                                                                                                                                                                                                                                                                                                                                                                                                                                                                                                                                                                          |
| Jnscheduled Door Ópenings/Million Car Miles         0.200         0.200         NOT MET         0.050         0.200         0.100         0.250         MET                                                                                                                                                                                                                                                                                                                                                                                                                                                                                                                                                                                                                                                                                                                                                                                                                                                                                                                                                                                                                                                                                                                                                                                                                                                                                                                                                                                                                                                                                                                                                                                                                                                                                                                                                                                                                                                                                                                                                                    |
| Rule Violations Sum mary/Million Car Miles 0.300 0.250 NOT MET 0.260 0.200 0.253 0.375 MET                                                                                                                                                                                                                                                                                                                                                                                                                                                                                                                                                                                                                                                                                                                                                                                                                                                                                                                                                                                                                                                                                                                                                                                                                                                                                                                                                                                                                                                                                                                                                                                                                                                                                                                                                                                                                                                                                                                                                                                                                                     |
|                                                                                                                                                                                                                                                                                                                                                                                                                                                                                                                                                                                                                                                                                                                                                                                                                                                                                                                                                                                                                                                                                                                                                                                                                                                                                                                                                                                                                                                                                                                                                                                                                                                                                                                                                                                                                                                                                                                                                                                                                                                                                                                                |
| lice                                                                                                                                                                                                                                                                                                                                                                                                                                                                                                                                                                                                                                                                                                                                                                                                                                                                                                                                                                                                                                                                                                                                                                                                                                                                                                                                                                                                                                                                                                                                                                                                                                                                                                                                                                                                                                                                                                                                                                                                                                                                                                                           |
| BART Police Presence 12.5% 11.9% MET 10.4% 10.5% 0.0% 0.0% N/A                                                                                                                                                                                                                                                                                                                                                                                                                                                                                                                                                                                                                                                                                                                                                                                                                                                                                                                                                                                                                                                                                                                                                                                                                                                                                                                                                                                                                                                                                                                                                                                                                                                                                                                                                                                                                                                                                                                                                                                                                                                                 |
| Quality of Life per million riders 77.02 N/A N/A 92.32 44.59 63.97 N/A N/A                                                                                                                                                                                                                                                                                                                                                                                                                                                                                                                                                                                                                                                                                                                                                                                                                                                                                                                                                                                                                                                                                                                                                                                                                                                                                                                                                                                                                                                                                                                                                                                                                                                                                                                                                                                                                                                                                                                                                                                                                                                     |
| Crimies Against Persons per million riders 4.03 2.00 NOT MET 4.55 3.87 4.36 2.00 NOT MET                                                                                                                                                                                                                                                                                                                                                                                                                                                                                                                                                                                                                                                                                                                                                                                                                                                                                                                                                                                                                                                                                                                                                                                                                                                                                                                                                                                                                                                                                                                                                                                                                                                                                                                                                                                                                                                                                                                                                                                                                                       |
| Auto Burglaries per 1,000 parking spaces 4.90 6.00 MET 6.07 5.88 5.04 7.00 MET                                                                                                                                                                                                                                                                                                                                                                                                                                                                                                                                                                                                                                                                                                                                                                                                                                                                                                                                                                                                                                                                                                                                                                                                                                                                                                                                                                                                                                                                                                                                                                                                                                                                                                                                                                                                                                                                                                                                                                                                                                                 |
| Auto Thefts per 1,000 parking spaces 1.30 2.25 MET 1.39 2.42 1.32 4.13 MET                                                                                                                                                                                                                                                                                                                                                                                                                                                                                                                                                                                                                                                                                                                                                                                                                                                                                                                                                                                                                                                                                                                                                                                                                                                                                                                                                                                                                                                                                                                                                                                                                                                                                                                                                                                                                                                                                                                                                                                                                                                     |
| Police Response Time per Emergency Incident (Minutes) 4.94 5.00 MET 5.08 4.36 5.12 5.00 NOT MET                                                                                                                                                                                                                                                                                                                                                                                                                                                                                                                                                                                                                                                                                                                                                                                                                                                                                                                                                                                                                                                                                                                                                                                                                                                                                                                                                                                                                                                                                                                                                                                                                                                                                                                                                                                                                                                                                                                                                                                                                                |
| Bike Theft's (Quarterly Total and YTD Quarterly Average) 76 100.00 MET 41 99 74 125.00 M투T                                                                                                                                                                                                                                                                                                                                                                                                                                                                                                                                                                                                                                                                                                                                                                                                                                                                                                                                                                                                                                                                                                                                                                                                                                                                                                                                                                                                                                                                                                                                                                                                                                                                                                                                                                                                                                                                                                                                                                                                                                     |
|                                                                                                                                                                                                                                                                                                                                                                                                                                                                                                                                                                                                                                                                                                                                                                                                                                                                                                                                                                                                                                                                                                                                                                                                                                                                                                                                                                                                                                                                                                                                                                                                                                                                                                                                                                                                                                                                                                                                                                                                                                                                                                                                |
| G⊟ND: Goal met Goal not met but within 5 <mark>% Goal not met by more than 5</mark> %                                                                                                                                                                                                                                                                                                                                                                                                                                                                                                                                                                                                                                                                                                                                                                                                                                                                                                                                                                                                                                                                                                                                                                                                                                                                                                                                                                                                                                                                                                                                                                                                                                                                                                                                                                                                                                                                                                                                                                                                                                          |