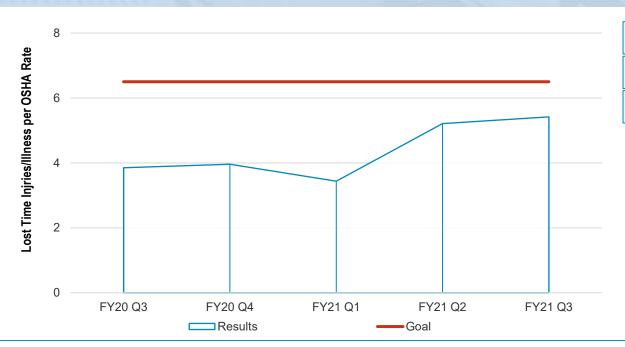

# Quarterly Service Performance Review 3rd Quarter, FY21

January - March 2021

Engineering & Operations Committee May 27, 2021

|                                                                                                                                                                                                                                                                                                                                                                                                                                                                                                                                                                                                                                                                                                                                                                                                                                                                                                                                                                                                                                                                                                                                                                                                                                                                                                                                                                                                                                                                                                                                                                                                                                                                                                                                                                                                                                                                                                                                                                                                                                                                                                                                |         | SUMMARY CHART | 3rd QUARTER | FY 20    | 21        |              |              |          |         |
|--------------------------------------------------------------------------------------------------------------------------------------------------------------------------------------------------------------------------------------------------------------------------------------------------------------------------------------------------------------------------------------------------------------------------------------------------------------------------------------------------------------------------------------------------------------------------------------------------------------------------------------------------------------------------------------------------------------------------------------------------------------------------------------------------------------------------------------------------------------------------------------------------------------------------------------------------------------------------------------------------------------------------------------------------------------------------------------------------------------------------------------------------------------------------------------------------------------------------------------------------------------------------------------------------------------------------------------------------------------------------------------------------------------------------------------------------------------------------------------------------------------------------------------------------------------------------------------------------------------------------------------------------------------------------------------------------------------------------------------------------------------------------------------------------------------------------------------------------------------------------------------------------------------------------------------------------------------------------------------------------------------------------------------------------------------------------------------------------------------------------------|---------|---------------|-------------|----------|-----------|--------------|--------------|----------|---------|
| PERFORMANCE INDICATORS                                                                                                                                                                                                                                                                                                                                                                                                                                                                                                                                                                                                                                                                                                                                                                                                                                                                                                                                                                                                                                                                                                                                                                                                                                                                                                                                                                                                                                                                                                                                                                                                                                                                                                                                                                                                                                                                                                                                                                                                                                                                                                         | CURRENT |               | 0.0 00.0    | <u> </u> | PRIOR QTR |              | YEAR TO DATE |          |         |
| PERFORMANCE INDICATORS                                                                                                                                                                                                                                                                                                                                                                                                                                                                                                                                                                                                                                                                                                                                                                                                                                                                                                                                                                                                                                                                                                                                                                                                                                                                                                                                                                                                                                                                                                                                                                                                                                                                                                                                                                                                                                                                                                                                                                                                                                                                                                         | QUARTER |               | ,           | ACTUALS  |           | TEAR TO DATE |              |          |         |
|                                                                                                                                                                                                                                                                                                                                                                                                                                                                                                                                                                                                                                                                                                                                                                                                                                                                                                                                                                                                                                                                                                                                                                                                                                                                                                                                                                                                                                                                                                                                                                                                                                                                                                                                                                                                                                                                                                                                                                                                                                                                                                                                |         |               |             | 1        | LAST      | THIS QTR     |              |          |         |
|                                                                                                                                                                                                                                                                                                                                                                                                                                                                                                                                                                                                                                                                                                                                                                                                                                                                                                                                                                                                                                                                                                                                                                                                                                                                                                                                                                                                                                                                                                                                                                                                                                                                                                                                                                                                                                                                                                                                                                                                                                                                                                                                | ACTUAL  | STANDARD      | STATUS      |          | QUARTER   | LAST YEAR    | ACTUAL       | STANDARD | STATUS  |
| Average Ridership - Weekday                                                                                                                                                                                                                                                                                                                                                                                                                                                                                                                                                                                                                                                                                                                                                                                                                                                                                                                                                                                                                                                                                                                                                                                                                                                                                                                                                                                                                                                                                                                                                                                                                                                                                                                                                                                                                                                                                                                                                                                                                                                                                                    | 47,698  | 112,573       | NOT MET     |          | 50,436    | 314,816      | 48,486       | 106,631  | NOT MET |
| Service Delivery                                                                                                                                                                                                                                                                                                                                                                                                                                                                                                                                                                                                                                                                                                                                                                                                                                                                                                                                                                                                                                                                                                                                                                                                                                                                                                                                                                                                                                                                                                                                                                                                                                                                                                                                                                                                                                                                                                                                                                                                                                                                                                               |         |               |             |          |           |              |              |          |         |
| Peak Customers on Time                                                                                                                                                                                                                                                                                                                                                                                                                                                                                                                                                                                                                                                                                                                                                                                                                                                                                                                                                                                                                                                                                                                                                                                                                                                                                                                                                                                                                                                                                                                                                                                                                                                                                                                                                                                                                                                                                                                                                                                                                                                                                                         | 94.57%  | 94.00%        | MET         |          | 95.33%    | 92.69%       | 95.19%       | 94.00%   | MET     |
| Daily Customers on Time                                                                                                                                                                                                                                                                                                                                                                                                                                                                                                                                                                                                                                                                                                                                                                                                                                                                                                                                                                                                                                                                                                                                                                                                                                                                                                                                                                                                                                                                                                                                                                                                                                                                                                                                                                                                                                                                                                                                                                                                                                                                                                        | 94.59%  | 94.00%        | MET         |          | 94.42%    | 93.96%       | 94.67%       | 94.00%   | MET     |
| Daily Train on Time                                                                                                                                                                                                                                                                                                                                                                                                                                                                                                                                                                                                                                                                                                                                                                                                                                                                                                                                                                                                                                                                                                                                                                                                                                                                                                                                                                                                                                                                                                                                                                                                                                                                                                                                                                                                                                                                                                                                                                                                                                                                                                            | 91.69%  | 91.00%        | MET         |          | 91.74%    | 89.01%       | 91.69%       | 91.0%    | MET     |
| On-Time Connections (e-Line to BART)                                                                                                                                                                                                                                                                                                                                                                                                                                                                                                                                                                                                                                                                                                                                                                                                                                                                                                                                                                                                                                                                                                                                                                                                                                                                                                                                                                                                                                                                                                                                                                                                                                                                                                                                                                                                                                                                                                                                                                                                                                                                                           | 98.91%  | 98.50%        | MET         |          | 98.81%    | 97.56%       | 98.97%       | 98.50%   | MET     |
| AM Peak Period Transbay Car Throughput                                                                                                                                                                                                                                                                                                                                                                                                                                                                                                                                                                                                                                                                                                                                                                                                                                                                                                                                                                                                                                                                                                                                                                                                                                                                                                                                                                                                                                                                                                                                                                                                                                                                                                                                                                                                                                                                                                                                                                                                                                                                                         | 99.07%  | 97.50%        | MET         |          | 99.19%    | 96.07%       | 98.45%       | 97.50%   | MET     |
| PM Peak Period Transbay Car Throughput                                                                                                                                                                                                                                                                                                                                                                                                                                                                                                                                                                                                                                                                                                                                                                                                                                                                                                                                                                                                                                                                                                                                                                                                                                                                                                                                                                                                                                                                                                                                                                                                                                                                                                                                                                                                                                                                                                                                                                                                                                                                                         | 98.90%  | 97.50%        | MET         |          | 99.22%    | 95.66%       | 98.47%       | 97.50%   | MET     |
| Equipment                                                                                                                                                                                                                                                                                                                                                                                                                                                                                                                                                                                                                                                                                                                                                                                                                                                                                                                                                                                                                                                                                                                                                                                                                                                                                                                                                                                                                                                                                                                                                                                                                                                                                                                                                                                                                                                                                                                                                                                                                                                                                                                      |         |               |             |          |           |              |              |          |         |
| Car Availability at 4 AM (0400)                                                                                                                                                                                                                                                                                                                                                                                                                                                                                                                                                                                                                                                                                                                                                                                                                                                                                                                                                                                                                                                                                                                                                                                                                                                                                                                                                                                                                                                                                                                                                                                                                                                                                                                                                                                                                                                                                                                                                                                                                                                                                                | 566     | 519           | MET         |          | 559       | 667          | 543          | 511      | MET     |
| Vehicle Mean Time Between Service Delays                                                                                                                                                                                                                                                                                                                                                                                                                                                                                                                                                                                                                                                                                                                                                                                                                                                                                                                                                                                                                                                                                                                                                                                                                                                                                                                                                                                                                                                                                                                                                                                                                                                                                                                                                                                                                                                                                                                                                                                                                                                                                       | 4,204   | 4,650         | NOT MET     |          | 3,441     | 5,477        | 4,356        | 4,650    | NOT MET |
| Train Mean Distance Between Failures (miles) (e-Line)                                                                                                                                                                                                                                                                                                                                                                                                                                                                                                                                                                                                                                                                                                                                                                                                                                                                                                                                                                                                                                                                                                                                                                                                                                                                                                                                                                                                                                                                                                                                                                                                                                                                                                                                                                                                                                                                                                                                                                                                                                                                          | 15,792  | 14,000        | MET         |          | 63,164    | 36,838       | 38,224       | 14,000   | MET     |
| Elevators in Service (Station)                                                                                                                                                                                                                                                                                                                                                                                                                                                                                                                                                                                                                                                                                                                                                                                                                                                                                                                                                                                                                                                                                                                                                                                                                                                                                                                                                                                                                                                                                                                                                                                                                                                                                                                                                                                                                                                                                                                                                                                                                                                                                                 | 98.83%  | 98.00%        | MET         |          | 99.33%    | 99.00%       | 99.25%       | 98.00%   | MET     |
| Elevators in Service (Garage)                                                                                                                                                                                                                                                                                                                                                                                                                                                                                                                                                                                                                                                                                                                                                                                                                                                                                                                                                                                                                                                                                                                                                                                                                                                                                                                                                                                                                                                                                                                                                                                                                                                                                                                                                                                                                                                                                                                                                                                                                                                                                                  | 99.96%  | 97.00%        | MET         |          | 99.90%    | 97.80%       | 99.88%       | 97.00%   | MET     |
| Escalators in Service (Street)                                                                                                                                                                                                                                                                                                                                                                                                                                                                                                                                                                                                                                                                                                                                                                                                                                                                                                                                                                                                                                                                                                                                                                                                                                                                                                                                                                                                                                                                                                                                                                                                                                                                                                                                                                                                                                                                                                                                                                                                                                                                                                 | 93.73%  | 93.00%        | MET         |          | 93.93%    | 93.87%       | 94.31%       | 93.00%   | MET     |
| Escalators in Service (Platform)                                                                                                                                                                                                                                                                                                                                                                                                                                                                                                                                                                                                                                                                                                                                                                                                                                                                                                                                                                                                                                                                                                                                                                                                                                                                                                                                                                                                                                                                                                                                                                                                                                                                                                                                                                                                                                                                                                                                                                                                                                                                                               | 96.12%  | 96.00%        | MET         |          | 97.23%    | 96.57%       | 96.81%       | 96.00%   | MET     |
| Automatic Fare Collection (Gates)                                                                                                                                                                                                                                                                                                                                                                                                                                                                                                                                                                                                                                                                                                                                                                                                                                                                                                                                                                                                                                                                                                                                                                                                                                                                                                                                                                                                                                                                                                                                                                                                                                                                                                                                                                                                                                                                                                                                                                                                                                                                                              | 99.54%  | 99.00%        | MET         |          | 99.54%    | 99.40%       | 99.54%       | 99.00%   | MET     |
| Automatic Fare Collection (Vendors)                                                                                                                                                                                                                                                                                                                                                                                                                                                                                                                                                                                                                                                                                                                                                                                                                                                                                                                                                                                                                                                                                                                                                                                                                                                                                                                                                                                                                                                                                                                                                                                                                                                                                                                                                                                                                                                                                                                                                                                                                                                                                            | 98.65%  | 95.00%        | MET         |          | 98.67%    | 99.00%       | 98.62%       | 95.00%   | MET     |
| Wayside Train Control System                                                                                                                                                                                                                                                                                                                                                                                                                                                                                                                                                                                                                                                                                                                                                                                                                                                                                                                                                                                                                                                                                                                                                                                                                                                                                                                                                                                                                                                                                                                                                                                                                                                                                                                                                                                                                                                                                                                                                                                                                                                                                                   | 0.65    | 1.00          | MET         |          | 0.98      | 0.93         | 0.82         | 1.00     | MET     |
| Computer Control System                                                                                                                                                                                                                                                                                                                                                                                                                                                                                                                                                                                                                                                                                                                                                                                                                                                                                                                                                                                                                                                                                                                                                                                                                                                                                                                                                                                                                                                                                                                                                                                                                                                                                                                                                                                                                                                                                                                                                                                                                                                                                                        | 0.12    | 0.08          | NOT MET     |          | 0.150     | 0.117        | 0.241        | 0.08     | NOT MET |
| Traction Power                                                                                                                                                                                                                                                                                                                                                                                                                                                                                                                                                                                                                                                                                                                                                                                                                                                                                                                                                                                                                                                                                                                                                                                                                                                                                                                                                                                                                                                                                                                                                                                                                                                                                                                                                                                                                                                                                                                                                                                                                                                                                                                 | 0.50    | 0.20          | NOT MET     |          | 0.13      | 0.36         | 0.23         | 0.20     | NOT MET |
| Track                                                                                                                                                                                                                                                                                                                                                                                                                                                                                                                                                                                                                                                                                                                                                                                                                                                                                                                                                                                                                                                                                                                                                                                                                                                                                                                                                                                                                                                                                                                                                                                                                                                                                                                                                                                                                                                                                                                                                                                                                                                                                                                          | 0.01    | 0.30          | MET         |          | 0.01      | 0.18         | 0.06         | 0.30     | MET     |
| Transportation                                                                                                                                                                                                                                                                                                                                                                                                                                                                                                                                                                                                                                                                                                                                                                                                                                                                                                                                                                                                                                                                                                                                                                                                                                                                                                                                                                                                                                                                                                                                                                                                                                                                                                                                                                                                                                                                                                                                                                                                                                                                                                                 | 0.36    | 0.50          | MET         |          | 0.38      | 0.52         | 0.37         | 0.50     | MET     |
| Customer Complaints and Rating                                                                                                                                                                                                                                                                                                                                                                                                                                                                                                                                                                                                                                                                                                                                                                                                                                                                                                                                                                                                                                                                                                                                                                                                                                                                                                                                                                                                                                                                                                                                                                                                                                                                                                                                                                                                                                                                                                                                                                                                                                                                                                 |         |               |             |          |           |              |              |          |         |
| Complaints per 100,000 Passenger Trips                                                                                                                                                                                                                                                                                                                                                                                                                                                                                                                                                                                                                                                                                                                                                                                                                                                                                                                                                                                                                                                                                                                                                                                                                                                                                                                                                                                                                                                                                                                                                                                                                                                                                                                                                                                                                                                                                                                                                                                                                                                                                         | 24.29   | 5.07          | NOT MET     |          | 22.41     | 12.26        | 25.43        | 5.07     | NOT MET |
| Complaints per 100,000 Passenger Trips (e-Line)                                                                                                                                                                                                                                                                                                                                                                                                                                                                                                                                                                                                                                                                                                                                                                                                                                                                                                                                                                                                                                                                                                                                                                                                                                                                                                                                                                                                                                                                                                                                                                                                                                                                                                                                                                                                                                                                                                                                                                                                                                                                                | 8.19    | 7.00          | NOT MET     |          | 2.08      | 7.55         | 9.04         | 7.00     | NOT MET |
| Environment Outside Stations                                                                                                                                                                                                                                                                                                                                                                                                                                                                                                                                                                                                                                                                                                                                                                                                                                                                                                                                                                                                                                                                                                                                                                                                                                                                                                                                                                                                                                                                                                                                                                                                                                                                                                                                                                                                                                                                                                                                                                                                                                                                                                   | 71.8%   | 65.5%         | MET         |          | 73.8%     | 67.0%        | 71.7%        | 66.0%    | MET     |
| Environment Inside Stations                                                                                                                                                                                                                                                                                                                                                                                                                                                                                                                                                                                                                                                                                                                                                                                                                                                                                                                                                                                                                                                                                                                                                                                                                                                                                                                                                                                                                                                                                                                                                                                                                                                                                                                                                                                                                                                                                                                                                                                                                                                                                                    | 71.8%   | 64.0%         | MET         |          | 67.0%     | 65.8%        | 68.7%        | 64.0%    | MET     |
| Station Vandalism                                                                                                                                                                                                                                                                                                                                                                                                                                                                                                                                                                                                                                                                                                                                                                                                                                                                                                                                                                                                                                                                                                                                                                                                                                                                                                                                                                                                                                                                                                                                                                                                                                                                                                                                                                                                                                                                                                                                                                                                                                                                                                              | 74.4%   | 73.0%         | MET         |          | 73.7%     | 71.8%        | 73.9%        | 73.0%    | MET     |
| Train Interior Cleanliness                                                                                                                                                                                                                                                                                                                                                                                                                                                                                                                                                                                                                                                                                                                                                                                                                                                                                                                                                                                                                                                                                                                                                                                                                                                                                                                                                                                                                                                                                                                                                                                                                                                                                                                                                                                                                                                                                                                                                                                                                                                                                                     | 67.7%   | 70.0%         | NOT MET     |          | 69.1%     | 66.7%        | 67.6%        | 70.0%    | NOT MET |
| Train Temperature                                                                                                                                                                                                                                                                                                                                                                                                                                                                                                                                                                                                                                                                                                                                                                                                                                                                                                                                                                                                                                                                                                                                                                                                                                                                                                                                                                                                                                                                                                                                                                                                                                                                                                                                                                                                                                                                                                                                                                                                                                                                                                              | 86.3%   | 82.0%         | MET         |          | 84.8%     | 84.3%        | 83.9%        | 82.0%    | MET     |
| Customer Service                                                                                                                                                                                                                                                                                                                                                                                                                                                                                                                                                                                                                                                                                                                                                                                                                                                                                                                                                                                                                                                                                                                                                                                                                                                                                                                                                                                                                                                                                                                                                                                                                                                                                                                                                                                                                                                                                                                                                                                                                                                                                                               | 78.8%   | 75.0%         | MET         |          | 77.4%     | 75.9%        | 77.9%        | 75.0%    | MET     |
| Homelessness                                                                                                                                                                                                                                                                                                                                                                                                                                                                                                                                                                                                                                                                                                                                                                                                                                                                                                                                                                                                                                                                                                                                                                                                                                                                                                                                                                                                                                                                                                                                                                                                                                                                                                                                                                                                                                                                                                                                                                                                                                                                                                                   | 30.1%   | N/A           | N/A         |          | 27.5%     | 23.2%        | 30.4%        | N/A      | N/A     |
| Fare Evasion                                                                                                                                                                                                                                                                                                                                                                                                                                                                                                                                                                                                                                                                                                                                                                                                                                                                                                                                                                                                                                                                                                                                                                                                                                                                                                                                                                                                                                                                                                                                                                                                                                                                                                                                                                                                                                                                                                                                                                                                                                                                                                                   | 20.0%   | N/A           | N/A         |          | 22.1%     | 19.9%        | 21.8%        | N/A      | N/A     |
| Safety                                                                                                                                                                                                                                                                                                                                                                                                                                                                                                                                                                                                                                                                                                                                                                                                                                                                                                                                                                                                                                                                                                                                                                                                                                                                                                                                                                                                                                                                                                                                                                                                                                                                                                                                                                                                                                                                                                                                                                                                                                                                                                                         |         |               |             |          |           |              |              |          |         |
| Station Incidents/Million Patrons                                                                                                                                                                                                                                                                                                                                                                                                                                                                                                                                                                                                                                                                                                                                                                                                                                                                                                                                                                                                                                                                                                                                                                                                                                                                                                                                                                                                                                                                                                                                                                                                                                                                                                                                                                                                                                                                                                                                                                                                                                                                                              | 2.22    | 2.00          | NOT MET     |          | 1.84      | 0.85         | 2.00         | 2.00     | NOT MET |
| Vehicle Incidents/Million Patrons                                                                                                                                                                                                                                                                                                                                                                                                                                                                                                                                                                                                                                                                                                                                                                                                                                                                                                                                                                                                                                                                                                                                                                                                                                                                                                                                                                                                                                                                                                                                                                                                                                                                                                                                                                                                                                                                                                                                                                                                                                                                                              | 1.39    | 0.60          | NOT MET     |          | 1.58      | 0.31         | 1.36         | 0.60     | NOT MET |
| Lost Time Injuries/Illnesses/Per OSHA                                                                                                                                                                                                                                                                                                                                                                                                                                                                                                                                                                                                                                                                                                                                                                                                                                                                                                                                                                                                                                                                                                                                                                                                                                                                                                                                                                                                                                                                                                                                                                                                                                                                                                                                                                                                                                                                                                                                                                                                                                                                                          | 5.42    | 6.50          | MET         |          | 5.21      | 3.85         | 4.69         | 6.50     | MET     |
| OSHA-Recordable Injuries/Illnesses/Per OSHA                                                                                                                                                                                                                                                                                                                                                                                                                                                                                                                                                                                                                                                                                                                                                                                                                                                                                                                                                                                                                                                                                                                                                                                                                                                                                                                                                                                                                                                                                                                                                                                                                                                                                                                                                                                                                                                                                                                                                                                                                                                                                    | 8.54    | 12.00         | MET         |          | 8.44      | 9.69         | 8.06         | 12.00    | MET     |
| Unscheduled Door Openings/Million Car Miles                                                                                                                                                                                                                                                                                                                                                                                                                                                                                                                                                                                                                                                                                                                                                                                                                                                                                                                                                                                                                                                                                                                                                                                                                                                                                                                                                                                                                                                                                                                                                                                                                                                                                                                                                                                                                                                                                                                                                                                                                                                                                    | 0.160   | 0.200         | MET         |          | 0.000     | 0.160        | 0.053        | 0.200    | MET     |
| Rule Violations Summary/Million Car Miles                                                                                                                                                                                                                                                                                                                                                                                                                                                                                                                                                                                                                                                                                                                                                                                                                                                                                                                                                                                                                                                                                                                                                                                                                                                                                                                                                                                                                                                                                                                                                                                                                                                                                                                                                                                                                                                                                                                                                                                                                                                                                      | 0.240   | 0.250         | MET         |          | 0.080     | 0.260        | 0.130        | 0.250    | MET     |
| Police                                                                                                                                                                                                                                                                                                                                                                                                                                                                                                                                                                                                                                                                                                                                                                                                                                                                                                                                                                                                                                                                                                                                                                                                                                                                                                                                                                                                                                                                                                                                                                                                                                                                                                                                                                                                                                                                                                                                                                                                                                                                                                                         | ]       |               |             |          |           |              |              |          | Γ       |
| BART Police Presence                                                                                                                                                                                                                                                                                                                                                                                                                                                                                                                                                                                                                                                                                                                                                                                                                                                                                                                                                                                                                                                                                                                                                                                                                                                                                                                                                                                                                                                                                                                                                                                                                                                                                                                                                                                                                                                                                                                                                                                                                                                                                                           | 13.4%   | 12.0%         | MET         |          | 13.6%     | 12.6%        | 13.6%        | 12.0%    | мет     |
| Quality of Life per million riders                                                                                                                                                                                                                                                                                                                                                                                                                                                                                                                                                                                                                                                                                                                                                                                                                                                                                                                                                                                                                                                                                                                                                                                                                                                                                                                                                                                                                                                                                                                                                                                                                                                                                                                                                                                                                                                                                                                                                                                                                                                                                             | 434.98  | N/A           | N/A         |          | 348.95    | 73.62        | 422.47       | N/A      | N/A     |
| Crimes Against Persons per million riders                                                                                                                                                                                                                                                                                                                                                                                                                                                                                                                                                                                                                                                                                                                                                                                                                                                                                                                                                                                                                                                                                                                                                                                                                                                                                                                                                                                                                                                                                                                                                                                                                                                                                                                                                                                                                                                                                                                                                                                                                                                                                      | 14.60   | 2.00          | NOT MET     |          | 20.81     | 4.82         | 20.09        | 2.00     | NOT MET |
| Auto Burglaries per 1,000 parking spaces                                                                                                                                                                                                                                                                                                                                                                                                                                                                                                                                                                                                                                                                                                                                                                                                                                                                                                                                                                                                                                                                                                                                                                                                                                                                                                                                                                                                                                                                                                                                                                                                                                                                                                                                                                                                                                                                                                                                                                                                                                                                                       | 1.08    | 6.00          | MET         |          | 1.02      | 4.85         | 1.27         | 6.00     | MET     |
| Auto Thefts per 1,000 parking spaces                                                                                                                                                                                                                                                                                                                                                                                                                                                                                                                                                                                                                                                                                                                                                                                                                                                                                                                                                                                                                                                                                                                                                                                                                                                                                                                                                                                                                                                                                                                                                                                                                                                                                                                                                                                                                                                                                                                                                                                                                                                                                           | 0.28    | 2.25          | MET         |          | 0.21      | 1.02         | 0.34         | 2.25     | MET     |
| Police Response Time per Emergency Incident (Minutes)                                                                                                                                                                                                                                                                                                                                                                                                                                                                                                                                                                                                                                                                                                                                                                                                                                                                                                                                                                                                                                                                                                                                                                                                                                                                                                                                                                                                                                                                                                                                                                                                                                                                                                                                                                                                                                                                                                                                                                                                                                                                          | 3.37    | 5.00          | MET         |          | 4.25      | 3.58         | 4.25         | 5.00     | MET     |
| Bike Thefts (Quarterly Total and YTD Quarterly Average)                                                                                                                                                                                                                                                                                                                                                                                                                                                                                                                                                                                                                                                                                                                                                                                                                                                                                                                                                                                                                                                                                                                                                                                                                                                                                                                                                                                                                                                                                                                                                                                                                                                                                                                                                                                                                                                                                                                                                                                                                                                                        | 21      | 100.00        | MET         |          | 14        | 42           | 16           | 100.00   | MET     |
| ( and the second |         |               |             |          | 1-1       | .4           |              |          | 1       |