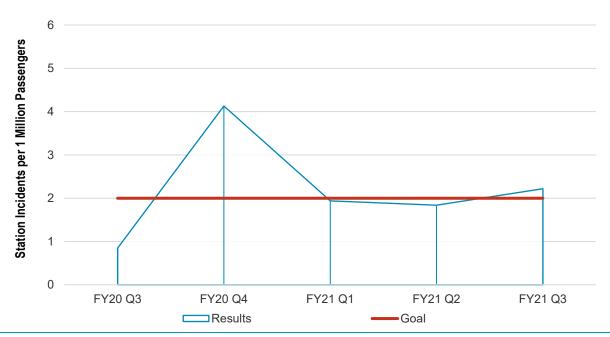

# Quarterly Service Performance Review 3rd Quarter, FY21

January - March 2021

Engineering & Operations Committee May 27, 2021

|                                                                                                                                                                                                                                                                                                                                                                                                                                                                                                                                                                                                                                                                                                                                                                                                                                                                                                                                                                                                                                                                                                                                                                                                                                                                                                                                                                                                                                                                                                                                                                                                                                                                                                                                                                                                                                                                                                                                                                                                                                                                                                                                |         | SUMMARY CHART | 3rd QUARTER | FY 20    | 21        |              |              |          |         |
|--------------------------------------------------------------------------------------------------------------------------------------------------------------------------------------------------------------------------------------------------------------------------------------------------------------------------------------------------------------------------------------------------------------------------------------------------------------------------------------------------------------------------------------------------------------------------------------------------------------------------------------------------------------------------------------------------------------------------------------------------------------------------------------------------------------------------------------------------------------------------------------------------------------------------------------------------------------------------------------------------------------------------------------------------------------------------------------------------------------------------------------------------------------------------------------------------------------------------------------------------------------------------------------------------------------------------------------------------------------------------------------------------------------------------------------------------------------------------------------------------------------------------------------------------------------------------------------------------------------------------------------------------------------------------------------------------------------------------------------------------------------------------------------------------------------------------------------------------------------------------------------------------------------------------------------------------------------------------------------------------------------------------------------------------------------------------------------------------------------------------------|---------|---------------|-------------|----------|-----------|--------------|--------------|----------|---------|
| PERFORMANCE INDICATORS                                                                                                                                                                                                                                                                                                                                                                                                                                                                                                                                                                                                                                                                                                                                                                                                                                                                                                                                                                                                                                                                                                                                                                                                                                                                                                                                                                                                                                                                                                                                                                                                                                                                                                                                                                                                                                                                                                                                                                                                                                                                                                         | CURRENT |               | 0.0 00.0    | <u> </u> | PRIOR QTR |              | YEAR TO DATE |          |         |
| PERFORMANCE INDICATORS                                                                                                                                                                                                                                                                                                                                                                                                                                                                                                                                                                                                                                                                                                                                                                                                                                                                                                                                                                                                                                                                                                                                                                                                                                                                                                                                                                                                                                                                                                                                                                                                                                                                                                                                                                                                                                                                                                                                                                                                                                                                                                         | QUARTER |               | ,           | ACTUALS  |           | TEAR TO DATE |              |          |         |
|                                                                                                                                                                                                                                                                                                                                                                                                                                                                                                                                                                                                                                                                                                                                                                                                                                                                                                                                                                                                                                                                                                                                                                                                                                                                                                                                                                                                                                                                                                                                                                                                                                                                                                                                                                                                                                                                                                                                                                                                                                                                                                                                |         |               |             | 1        | LAST      | THIS QTR     |              |          |         |
|                                                                                                                                                                                                                                                                                                                                                                                                                                                                                                                                                                                                                                                                                                                                                                                                                                                                                                                                                                                                                                                                                                                                                                                                                                                                                                                                                                                                                                                                                                                                                                                                                                                                                                                                                                                                                                                                                                                                                                                                                                                                                                                                | ACTUAL  | STANDARD      | STATUS      |          | QUARTER   | LAST YEAR    | ACTUAL       | STANDARD | STATUS  |
| Average Ridership - Weekday                                                                                                                                                                                                                                                                                                                                                                                                                                                                                                                                                                                                                                                                                                                                                                                                                                                                                                                                                                                                                                                                                                                                                                                                                                                                                                                                                                                                                                                                                                                                                                                                                                                                                                                                                                                                                                                                                                                                                                                                                                                                                                    | 47,698  | 112,573       | NOT MET     |          | 50,436    | 314,816      | 48,486       | 106,631  | NOT MET |
| Service Delivery                                                                                                                                                                                                                                                                                                                                                                                                                                                                                                                                                                                                                                                                                                                                                                                                                                                                                                                                                                                                                                                                                                                                                                                                                                                                                                                                                                                                                                                                                                                                                                                                                                                                                                                                                                                                                                                                                                                                                                                                                                                                                                               |         |               |             |          |           |              |              |          |         |
| Peak Customers on Time                                                                                                                                                                                                                                                                                                                                                                                                                                                                                                                                                                                                                                                                                                                                                                                                                                                                                                                                                                                                                                                                                                                                                                                                                                                                                                                                                                                                                                                                                                                                                                                                                                                                                                                                                                                                                                                                                                                                                                                                                                                                                                         | 94.57%  | 94.00%        | MET         |          | 95.33%    | 92.69%       | 95.19%       | 94.00%   | MET     |
| Daily Customers on Time                                                                                                                                                                                                                                                                                                                                                                                                                                                                                                                                                                                                                                                                                                                                                                                                                                                                                                                                                                                                                                                                                                                                                                                                                                                                                                                                                                                                                                                                                                                                                                                                                                                                                                                                                                                                                                                                                                                                                                                                                                                                                                        | 94.59%  | 94.00%        | MET         |          | 94.42%    | 93.96%       | 94.67%       | 94.00%   | MET     |
| Daily Train on Time                                                                                                                                                                                                                                                                                                                                                                                                                                                                                                                                                                                                                                                                                                                                                                                                                                                                                                                                                                                                                                                                                                                                                                                                                                                                                                                                                                                                                                                                                                                                                                                                                                                                                                                                                                                                                                                                                                                                                                                                                                                                                                            | 91.69%  | 91.00%        | MET         |          | 91.74%    | 89.01%       | 91.69%       | 91.0%    | MET     |
| On-Time Connections (e-Line to BART)                                                                                                                                                                                                                                                                                                                                                                                                                                                                                                                                                                                                                                                                                                                                                                                                                                                                                                                                                                                                                                                                                                                                                                                                                                                                                                                                                                                                                                                                                                                                                                                                                                                                                                                                                                                                                                                                                                                                                                                                                                                                                           | 98.91%  | 98.50%        | MET         |          | 98.81%    | 97.56%       | 98.97%       | 98.50%   | MET     |
| AM Peak Period Transbay Car Throughput                                                                                                                                                                                                                                                                                                                                                                                                                                                                                                                                                                                                                                                                                                                                                                                                                                                                                                                                                                                                                                                                                                                                                                                                                                                                                                                                                                                                                                                                                                                                                                                                                                                                                                                                                                                                                                                                                                                                                                                                                                                                                         | 99.07%  | 97.50%        | MET         |          | 99.19%    | 96.07%       | 98.45%       | 97.50%   | MET     |
| PM Peak Period Transbay Car Throughput                                                                                                                                                                                                                                                                                                                                                                                                                                                                                                                                                                                                                                                                                                                                                                                                                                                                                                                                                                                                                                                                                                                                                                                                                                                                                                                                                                                                                                                                                                                                                                                                                                                                                                                                                                                                                                                                                                                                                                                                                                                                                         | 98.90%  | 97.50%        | MET         |          | 99.22%    | 95.66%       | 98.47%       | 97.50%   | MET     |
| Equipment                                                                                                                                                                                                                                                                                                                                                                                                                                                                                                                                                                                                                                                                                                                                                                                                                                                                                                                                                                                                                                                                                                                                                                                                                                                                                                                                                                                                                                                                                                                                                                                                                                                                                                                                                                                                                                                                                                                                                                                                                                                                                                                      |         |               |             |          |           |              |              |          |         |
| Car Availability at 4 AM (0400)                                                                                                                                                                                                                                                                                                                                                                                                                                                                                                                                                                                                                                                                                                                                                                                                                                                                                                                                                                                                                                                                                                                                                                                                                                                                                                                                                                                                                                                                                                                                                                                                                                                                                                                                                                                                                                                                                                                                                                                                                                                                                                | 566     | 519           | MET         |          | 559       | 667          | 543          | 511      | MET     |
| Vehicle Mean Time Between Service Delays                                                                                                                                                                                                                                                                                                                                                                                                                                                                                                                                                                                                                                                                                                                                                                                                                                                                                                                                                                                                                                                                                                                                                                                                                                                                                                                                                                                                                                                                                                                                                                                                                                                                                                                                                                                                                                                                                                                                                                                                                                                                                       | 4,204   | 4,650         | NOT MET     |          | 3,441     | 5,477        | 4,356        | 4,650    | NOT MET |
| Train Mean Distance Between Failures (miles) (e-Line)                                                                                                                                                                                                                                                                                                                                                                                                                                                                                                                                                                                                                                                                                                                                                                                                                                                                                                                                                                                                                                                                                                                                                                                                                                                                                                                                                                                                                                                                                                                                                                                                                                                                                                                                                                                                                                                                                                                                                                                                                                                                          | 15,792  | 14,000        | MET         |          | 63,164    | 36,838       | 38,224       | 14,000   | MET     |
| Elevators in Service (Station)                                                                                                                                                                                                                                                                                                                                                                                                                                                                                                                                                                                                                                                                                                                                                                                                                                                                                                                                                                                                                                                                                                                                                                                                                                                                                                                                                                                                                                                                                                                                                                                                                                                                                                                                                                                                                                                                                                                                                                                                                                                                                                 | 98.83%  | 98.00%        | MET         |          | 99.33%    | 99.00%       | 99.25%       | 98.00%   | MET     |
| Elevators in Service (Garage)                                                                                                                                                                                                                                                                                                                                                                                                                                                                                                                                                                                                                                                                                                                                                                                                                                                                                                                                                                                                                                                                                                                                                                                                                                                                                                                                                                                                                                                                                                                                                                                                                                                                                                                                                                                                                                                                                                                                                                                                                                                                                                  | 99.96%  | 97.00%        | MET         |          | 99.90%    | 97.80%       | 99.88%       | 97.00%   | MET     |
| Escalators in Service (Street)                                                                                                                                                                                                                                                                                                                                                                                                                                                                                                                                                                                                                                                                                                                                                                                                                                                                                                                                                                                                                                                                                                                                                                                                                                                                                                                                                                                                                                                                                                                                                                                                                                                                                                                                                                                                                                                                                                                                                                                                                                                                                                 | 93.73%  | 93.00%        | MET         |          | 93.93%    | 93.87%       | 94.31%       | 93.00%   | MET     |
| Escalators in Service (Platform)                                                                                                                                                                                                                                                                                                                                                                                                                                                                                                                                                                                                                                                                                                                                                                                                                                                                                                                                                                                                                                                                                                                                                                                                                                                                                                                                                                                                                                                                                                                                                                                                                                                                                                                                                                                                                                                                                                                                                                                                                                                                                               | 96.12%  | 96.00%        | MET         |          | 97.23%    | 96.57%       | 96.81%       | 96.00%   | MET     |
| Automatic Fare Collection (Gates)                                                                                                                                                                                                                                                                                                                                                                                                                                                                                                                                                                                                                                                                                                                                                                                                                                                                                                                                                                                                                                                                                                                                                                                                                                                                                                                                                                                                                                                                                                                                                                                                                                                                                                                                                                                                                                                                                                                                                                                                                                                                                              | 99.54%  | 99.00%        | MET         |          | 99.54%    | 99.40%       | 99.54%       | 99.00%   | MET     |
| Automatic Fare Collection (Vendors)                                                                                                                                                                                                                                                                                                                                                                                                                                                                                                                                                                                                                                                                                                                                                                                                                                                                                                                                                                                                                                                                                                                                                                                                                                                                                                                                                                                                                                                                                                                                                                                                                                                                                                                                                                                                                                                                                                                                                                                                                                                                                            | 98.65%  | 95.00%        | MET         |          | 98.67%    | 99.00%       | 98.62%       | 95.00%   | MET     |
| Wayside Train Control System                                                                                                                                                                                                                                                                                                                                                                                                                                                                                                                                                                                                                                                                                                                                                                                                                                                                                                                                                                                                                                                                                                                                                                                                                                                                                                                                                                                                                                                                                                                                                                                                                                                                                                                                                                                                                                                                                                                                                                                                                                                                                                   | 0.65    | 1.00          | MET         |          | 0.98      | 0.93         | 0.82         | 1.00     | MET     |
| Computer Control System                                                                                                                                                                                                                                                                                                                                                                                                                                                                                                                                                                                                                                                                                                                                                                                                                                                                                                                                                                                                                                                                                                                                                                                                                                                                                                                                                                                                                                                                                                                                                                                                                                                                                                                                                                                                                                                                                                                                                                                                                                                                                                        | 0.12    | 0.08          | NOT MET     |          | 0.150     | 0.117        | 0.241        | 0.08     | NOT MET |
| Traction Power                                                                                                                                                                                                                                                                                                                                                                                                                                                                                                                                                                                                                                                                                                                                                                                                                                                                                                                                                                                                                                                                                                                                                                                                                                                                                                                                                                                                                                                                                                                                                                                                                                                                                                                                                                                                                                                                                                                                                                                                                                                                                                                 | 0.50    | 0.20          | NOT MET     |          | 0.13      | 0.36         | 0.23         | 0.20     | NOT MET |
| Track                                                                                                                                                                                                                                                                                                                                                                                                                                                                                                                                                                                                                                                                                                                                                                                                                                                                                                                                                                                                                                                                                                                                                                                                                                                                                                                                                                                                                                                                                                                                                                                                                                                                                                                                                                                                                                                                                                                                                                                                                                                                                                                          | 0.01    | 0.30          | MET         |          | 0.01      | 0.18         | 0.06         | 0.30     | MET     |
| Transportation                                                                                                                                                                                                                                                                                                                                                                                                                                                                                                                                                                                                                                                                                                                                                                                                                                                                                                                                                                                                                                                                                                                                                                                                                                                                                                                                                                                                                                                                                                                                                                                                                                                                                                                                                                                                                                                                                                                                                                                                                                                                                                                 | 0.36    | 0.50          | MET         |          | 0.38      | 0.52         | 0.37         | 0.50     | MET     |
| Customer Complaints and Rating                                                                                                                                                                                                                                                                                                                                                                                                                                                                                                                                                                                                                                                                                                                                                                                                                                                                                                                                                                                                                                                                                                                                                                                                                                                                                                                                                                                                                                                                                                                                                                                                                                                                                                                                                                                                                                                                                                                                                                                                                                                                                                 |         |               |             |          |           |              |              |          |         |
| Complaints per 100,000 Passenger Trips                                                                                                                                                                                                                                                                                                                                                                                                                                                                                                                                                                                                                                                                                                                                                                                                                                                                                                                                                                                                                                                                                                                                                                                                                                                                                                                                                                                                                                                                                                                                                                                                                                                                                                                                                                                                                                                                                                                                                                                                                                                                                         | 24.29   | 5.07          | NOT MET     |          | 22.41     | 12.26        | 25.43        | 5.07     | NOT MET |
| Complaints per 100,000 Passenger Trips (e-Line)                                                                                                                                                                                                                                                                                                                                                                                                                                                                                                                                                                                                                                                                                                                                                                                                                                                                                                                                                                                                                                                                                                                                                                                                                                                                                                                                                                                                                                                                                                                                                                                                                                                                                                                                                                                                                                                                                                                                                                                                                                                                                | 8.19    | 7.00          | NOT MET     |          | 2.08      | 7.55         | 9.04         | 7.00     | NOT MET |
| Environment Outside Stations                                                                                                                                                                                                                                                                                                                                                                                                                                                                                                                                                                                                                                                                                                                                                                                                                                                                                                                                                                                                                                                                                                                                                                                                                                                                                                                                                                                                                                                                                                                                                                                                                                                                                                                                                                                                                                                                                                                                                                                                                                                                                                   | 71.8%   | 65.5%         | MET         |          | 73.8%     | 67.0%        | 71.7%        | 66.0%    | MET     |
| Environment Inside Stations                                                                                                                                                                                                                                                                                                                                                                                                                                                                                                                                                                                                                                                                                                                                                                                                                                                                                                                                                                                                                                                                                                                                                                                                                                                                                                                                                                                                                                                                                                                                                                                                                                                                                                                                                                                                                                                                                                                                                                                                                                                                                                    | 71.8%   | 64.0%         | MET         |          | 67.0%     | 65.8%        | 68.7%        | 64.0%    | MET     |
| Station Vandalism                                                                                                                                                                                                                                                                                                                                                                                                                                                                                                                                                                                                                                                                                                                                                                                                                                                                                                                                                                                                                                                                                                                                                                                                                                                                                                                                                                                                                                                                                                                                                                                                                                                                                                                                                                                                                                                                                                                                                                                                                                                                                                              | 74.4%   | 73.0%         | MET         |          | 73.7%     | 71.8%        | 73.9%        | 73.0%    | MET     |
| Train Interior Cleanliness                                                                                                                                                                                                                                                                                                                                                                                                                                                                                                                                                                                                                                                                                                                                                                                                                                                                                                                                                                                                                                                                                                                                                                                                                                                                                                                                                                                                                                                                                                                                                                                                                                                                                                                                                                                                                                                                                                                                                                                                                                                                                                     | 67.7%   | 70.0%         | NOT MET     |          | 69.1%     | 66.7%        | 67.6%        | 70.0%    | NOT MET |
| Train Temperature                                                                                                                                                                                                                                                                                                                                                                                                                                                                                                                                                                                                                                                                                                                                                                                                                                                                                                                                                                                                                                                                                                                                                                                                                                                                                                                                                                                                                                                                                                                                                                                                                                                                                                                                                                                                                                                                                                                                                                                                                                                                                                              | 86.3%   | 82.0%         | MET         |          | 84.8%     | 84.3%        | 83.9%        | 82.0%    | MET     |
| Customer Service                                                                                                                                                                                                                                                                                                                                                                                                                                                                                                                                                                                                                                                                                                                                                                                                                                                                                                                                                                                                                                                                                                                                                                                                                                                                                                                                                                                                                                                                                                                                                                                                                                                                                                                                                                                                                                                                                                                                                                                                                                                                                                               | 78.8%   | 75.0%         | MET         |          | 77.4%     | 75.9%        | 77.9%        | 75.0%    | MET     |
| Homelessness                                                                                                                                                                                                                                                                                                                                                                                                                                                                                                                                                                                                                                                                                                                                                                                                                                                                                                                                                                                                                                                                                                                                                                                                                                                                                                                                                                                                                                                                                                                                                                                                                                                                                                                                                                                                                                                                                                                                                                                                                                                                                                                   | 30.1%   | N/A           | N/A         |          | 27.5%     | 23.2%        | 30.4%        | N/A      | N/A     |
| Fare Evasion                                                                                                                                                                                                                                                                                                                                                                                                                                                                                                                                                                                                                                                                                                                                                                                                                                                                                                                                                                                                                                                                                                                                                                                                                                                                                                                                                                                                                                                                                                                                                                                                                                                                                                                                                                                                                                                                                                                                                                                                                                                                                                                   | 20.0%   | N/A           | N/A         |          | 22.1%     | 19.9%        | 21.8%        | N/A      | N/A     |
| Safety                                                                                                                                                                                                                                                                                                                                                                                                                                                                                                                                                                                                                                                                                                                                                                                                                                                                                                                                                                                                                                                                                                                                                                                                                                                                                                                                                                                                                                                                                                                                                                                                                                                                                                                                                                                                                                                                                                                                                                                                                                                                                                                         |         |               |             |          |           |              |              |          |         |
| Station Incidents/Million Patrons                                                                                                                                                                                                                                                                                                                                                                                                                                                                                                                                                                                                                                                                                                                                                                                                                                                                                                                                                                                                                                                                                                                                                                                                                                                                                                                                                                                                                                                                                                                                                                                                                                                                                                                                                                                                                                                                                                                                                                                                                                                                                              | 2.22    | 2.00          | NOT MET     |          | 1.84      | 0.85         | 2.00         | 2.00     | NOT MET |
| Vehicle Incidents/Million Patrons                                                                                                                                                                                                                                                                                                                                                                                                                                                                                                                                                                                                                                                                                                                                                                                                                                                                                                                                                                                                                                                                                                                                                                                                                                                                                                                                                                                                                                                                                                                                                                                                                                                                                                                                                                                                                                                                                                                                                                                                                                                                                              | 1.39    | 0.60          | NOT MET     |          | 1.58      | 0.31         | 1.36         | 0.60     | NOT MET |
| Lost Time Injuries/Illnesses/Per OSHA                                                                                                                                                                                                                                                                                                                                                                                                                                                                                                                                                                                                                                                                                                                                                                                                                                                                                                                                                                                                                                                                                                                                                                                                                                                                                                                                                                                                                                                                                                                                                                                                                                                                                                                                                                                                                                                                                                                                                                                                                                                                                          | 5.42    | 6.50          | MET         |          | 5.21      | 3.85         | 4.69         | 6.50     | MET     |
| OSHA-Recordable Injuries/Illnesses/Per OSHA                                                                                                                                                                                                                                                                                                                                                                                                                                                                                                                                                                                                                                                                                                                                                                                                                                                                                                                                                                                                                                                                                                                                                                                                                                                                                                                                                                                                                                                                                                                                                                                                                                                                                                                                                                                                                                                                                                                                                                                                                                                                                    | 8.54    | 12.00         | MET         |          | 8.44      | 9.69         | 8.06         | 12.00    | MET     |
| Unscheduled Door Openings/Million Car Miles                                                                                                                                                                                                                                                                                                                                                                                                                                                                                                                                                                                                                                                                                                                                                                                                                                                                                                                                                                                                                                                                                                                                                                                                                                                                                                                                                                                                                                                                                                                                                                                                                                                                                                                                                                                                                                                                                                                                                                                                                                                                                    | 0.160   | 0.200         | MET         |          | 0.000     | 0.160        | 0.053        | 0.200    | MET     |
| Rule Violations Summary/Million Car Miles                                                                                                                                                                                                                                                                                                                                                                                                                                                                                                                                                                                                                                                                                                                                                                                                                                                                                                                                                                                                                                                                                                                                                                                                                                                                                                                                                                                                                                                                                                                                                                                                                                                                                                                                                                                                                                                                                                                                                                                                                                                                                      | 0.240   | 0.250         | MET         |          | 0.080     | 0.260        | 0.130        | 0.250    | MET     |
| Police                                                                                                                                                                                                                                                                                                                                                                                                                                                                                                                                                                                                                                                                                                                                                                                                                                                                                                                                                                                                                                                                                                                                                                                                                                                                                                                                                                                                                                                                                                                                                                                                                                                                                                                                                                                                                                                                                                                                                                                                                                                                                                                         | ]       |               |             |          |           |              |              |          | Γ       |
| BART Police Presence                                                                                                                                                                                                                                                                                                                                                                                                                                                                                                                                                                                                                                                                                                                                                                                                                                                                                                                                                                                                                                                                                                                                                                                                                                                                                                                                                                                                                                                                                                                                                                                                                                                                                                                                                                                                                                                                                                                                                                                                                                                                                                           | 13.4%   | 12.0%         | MET         |          | 13.6%     | 12.6%        | 13.6%        | 12.0%    | мет     |
| Quality of Life per million riders                                                                                                                                                                                                                                                                                                                                                                                                                                                                                                                                                                                                                                                                                                                                                                                                                                                                                                                                                                                                                                                                                                                                                                                                                                                                                                                                                                                                                                                                                                                                                                                                                                                                                                                                                                                                                                                                                                                                                                                                                                                                                             | 434.98  | N/A           | N/A         |          | 348.95    | 73.62        | 422.47       | N/A      | N/A     |
| Crimes Against Persons per million riders                                                                                                                                                                                                                                                                                                                                                                                                                                                                                                                                                                                                                                                                                                                                                                                                                                                                                                                                                                                                                                                                                                                                                                                                                                                                                                                                                                                                                                                                                                                                                                                                                                                                                                                                                                                                                                                                                                                                                                                                                                                                                      | 14.60   | 2.00          | NOT MET     |          | 20.81     | 4.82         | 20.09        | 2.00     | NOT MET |
| Auto Burglaries per 1,000 parking spaces                                                                                                                                                                                                                                                                                                                                                                                                                                                                                                                                                                                                                                                                                                                                                                                                                                                                                                                                                                                                                                                                                                                                                                                                                                                                                                                                                                                                                                                                                                                                                                                                                                                                                                                                                                                                                                                                                                                                                                                                                                                                                       | 1.08    | 6.00          | MET         |          | 1.02      | 4.85         | 1.27         | 6.00     | MET     |
| Auto Thefts per 1,000 parking spaces                                                                                                                                                                                                                                                                                                                                                                                                                                                                                                                                                                                                                                                                                                                                                                                                                                                                                                                                                                                                                                                                                                                                                                                                                                                                                                                                                                                                                                                                                                                                                                                                                                                                                                                                                                                                                                                                                                                                                                                                                                                                                           | 0.28    | 2.25          | MET         |          | 0.21      | 1.02         | 0.34         | 2.25     | MET     |
| Police Response Time per Emergency Incident (Minutes)                                                                                                                                                                                                                                                                                                                                                                                                                                                                                                                                                                                                                                                                                                                                                                                                                                                                                                                                                                                                                                                                                                                                                                                                                                                                                                                                                                                                                                                                                                                                                                                                                                                                                                                                                                                                                                                                                                                                                                                                                                                                          | 3.37    | 5.00          | MET         |          | 4.25      | 3.58         | 4.25         | 5.00     | MET     |
| Bike Thefts (Quarterly Total and YTD Quarterly Average)                                                                                                                                                                                                                                                                                                                                                                                                                                                                                                                                                                                                                                                                                                                                                                                                                                                                                                                                                                                                                                                                                                                                                                                                                                                                                                                                                                                                                                                                                                                                                                                                                                                                                                                                                                                                                                                                                                                                                                                                                                                                        | 21      | 100.00        | MET         |          | 14        | 42           | 16           | 100.00   | MET     |
| ( and the second |         |               |             |          | 1-1       | .4           |              |          | 1       |