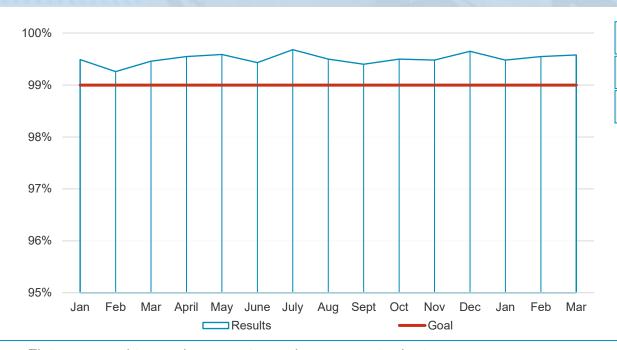

# Quarterly Service Performance Review 3rd Quarter, FY21

January - March 2021

Engineering & Operations Committee May 27, 2021

|                                                                                                                                                                                                                                                                                                                                                                                                                                                                                                                                                                                                                                                                                                                                                                                                                                                                                                                                                                                                                                                                                                                                                                                                                                                                                                                                                                                                                                                                                                                                                                                                                                                                                                                                                                                                                                                                                                                                                                                                                                                                                                                                |         | SUMMARY CHART | 3rd QUARTER | FY 20    | 21        |              |              |          |         |
|--------------------------------------------------------------------------------------------------------------------------------------------------------------------------------------------------------------------------------------------------------------------------------------------------------------------------------------------------------------------------------------------------------------------------------------------------------------------------------------------------------------------------------------------------------------------------------------------------------------------------------------------------------------------------------------------------------------------------------------------------------------------------------------------------------------------------------------------------------------------------------------------------------------------------------------------------------------------------------------------------------------------------------------------------------------------------------------------------------------------------------------------------------------------------------------------------------------------------------------------------------------------------------------------------------------------------------------------------------------------------------------------------------------------------------------------------------------------------------------------------------------------------------------------------------------------------------------------------------------------------------------------------------------------------------------------------------------------------------------------------------------------------------------------------------------------------------------------------------------------------------------------------------------------------------------------------------------------------------------------------------------------------------------------------------------------------------------------------------------------------------|---------|---------------|-------------|----------|-----------|--------------|--------------|----------|---------|
| PERFORMANCE INDICATORS                                                                                                                                                                                                                                                                                                                                                                                                                                                                                                                                                                                                                                                                                                                                                                                                                                                                                                                                                                                                                                                                                                                                                                                                                                                                                                                                                                                                                                                                                                                                                                                                                                                                                                                                                                                                                                                                                                                                                                                                                                                                                                         | CURRENT |               | 0.0 00.0    | <u> </u> | PRIOR QTR |              | YEAR TO DATE |          |         |
| PERFORMANCE INDICATORS                                                                                                                                                                                                                                                                                                                                                                                                                                                                                                                                                                                                                                                                                                                                                                                                                                                                                                                                                                                                                                                                                                                                                                                                                                                                                                                                                                                                                                                                                                                                                                                                                                                                                                                                                                                                                                                                                                                                                                                                                                                                                                         | QUARTER |               | ,           | ACTUALS  |           | TEAR TO DATE |              |          |         |
|                                                                                                                                                                                                                                                                                                                                                                                                                                                                                                                                                                                                                                                                                                                                                                                                                                                                                                                                                                                                                                                                                                                                                                                                                                                                                                                                                                                                                                                                                                                                                                                                                                                                                                                                                                                                                                                                                                                                                                                                                                                                                                                                |         |               |             | 1        | LAST      | THIS QTR     |              |          |         |
|                                                                                                                                                                                                                                                                                                                                                                                                                                                                                                                                                                                                                                                                                                                                                                                                                                                                                                                                                                                                                                                                                                                                                                                                                                                                                                                                                                                                                                                                                                                                                                                                                                                                                                                                                                                                                                                                                                                                                                                                                                                                                                                                | ACTUAL  | STANDARD      | STATUS      |          | QUARTER   | LAST YEAR    | ACTUAL       | STANDARD | STATUS  |
| Average Ridership - Weekday                                                                                                                                                                                                                                                                                                                                                                                                                                                                                                                                                                                                                                                                                                                                                                                                                                                                                                                                                                                                                                                                                                                                                                                                                                                                                                                                                                                                                                                                                                                                                                                                                                                                                                                                                                                                                                                                                                                                                                                                                                                                                                    | 47,698  | 112,573       | NOT MET     |          | 50,436    | 314,816      | 48,486       | 106,631  | NOT MET |
| Service Delivery                                                                                                                                                                                                                                                                                                                                                                                                                                                                                                                                                                                                                                                                                                                                                                                                                                                                                                                                                                                                                                                                                                                                                                                                                                                                                                                                                                                                                                                                                                                                                                                                                                                                                                                                                                                                                                                                                                                                                                                                                                                                                                               |         |               |             |          |           |              |              |          |         |
| Peak Customers on Time                                                                                                                                                                                                                                                                                                                                                                                                                                                                                                                                                                                                                                                                                                                                                                                                                                                                                                                                                                                                                                                                                                                                                                                                                                                                                                                                                                                                                                                                                                                                                                                                                                                                                                                                                                                                                                                                                                                                                                                                                                                                                                         | 94.57%  | 94.00%        | MET         |          | 95.33%    | 92.69%       | 95.19%       | 94.00%   | MET     |
| Daily Customers on Time                                                                                                                                                                                                                                                                                                                                                                                                                                                                                                                                                                                                                                                                                                                                                                                                                                                                                                                                                                                                                                                                                                                                                                                                                                                                                                                                                                                                                                                                                                                                                                                                                                                                                                                                                                                                                                                                                                                                                                                                                                                                                                        | 94.59%  | 94.00%        | MET         |          | 94.42%    | 93.96%       | 94.67%       | 94.00%   | MET     |
| Daily Train on Time                                                                                                                                                                                                                                                                                                                                                                                                                                                                                                                                                                                                                                                                                                                                                                                                                                                                                                                                                                                                                                                                                                                                                                                                                                                                                                                                                                                                                                                                                                                                                                                                                                                                                                                                                                                                                                                                                                                                                                                                                                                                                                            | 91.69%  | 91.00%        | MET         |          | 91.74%    | 89.01%       | 91.69%       | 91.0%    | MET     |
| On-Time Connections (e-Line to BART)                                                                                                                                                                                                                                                                                                                                                                                                                                                                                                                                                                                                                                                                                                                                                                                                                                                                                                                                                                                                                                                                                                                                                                                                                                                                                                                                                                                                                                                                                                                                                                                                                                                                                                                                                                                                                                                                                                                                                                                                                                                                                           | 98.91%  | 98.50%        | MET         |          | 98.81%    | 97.56%       | 98.97%       | 98.50%   | MET     |
| AM Peak Period Transbay Car Throughput                                                                                                                                                                                                                                                                                                                                                                                                                                                                                                                                                                                                                                                                                                                                                                                                                                                                                                                                                                                                                                                                                                                                                                                                                                                                                                                                                                                                                                                                                                                                                                                                                                                                                                                                                                                                                                                                                                                                                                                                                                                                                         | 99.07%  | 97.50%        | MET         |          | 99.19%    | 96.07%       | 98.45%       | 97.50%   | MET     |
| PM Peak Period Transbay Car Throughput                                                                                                                                                                                                                                                                                                                                                                                                                                                                                                                                                                                                                                                                                                                                                                                                                                                                                                                                                                                                                                                                                                                                                                                                                                                                                                                                                                                                                                                                                                                                                                                                                                                                                                                                                                                                                                                                                                                                                                                                                                                                                         | 98.90%  | 97.50%        | MET         |          | 99.22%    | 95.66%       | 98.47%       | 97.50%   | MET     |
| Equipment                                                                                                                                                                                                                                                                                                                                                                                                                                                                                                                                                                                                                                                                                                                                                                                                                                                                                                                                                                                                                                                                                                                                                                                                                                                                                                                                                                                                                                                                                                                                                                                                                                                                                                                                                                                                                                                                                                                                                                                                                                                                                                                      |         |               |             |          |           |              |              |          |         |
| Car Availability at 4 AM (0400)                                                                                                                                                                                                                                                                                                                                                                                                                                                                                                                                                                                                                                                                                                                                                                                                                                                                                                                                                                                                                                                                                                                                                                                                                                                                                                                                                                                                                                                                                                                                                                                                                                                                                                                                                                                                                                                                                                                                                                                                                                                                                                | 566     | 519           | MET         |          | 559       | 667          | 543          | 511      | MET     |
| Vehicle Mean Time Between Service Delays                                                                                                                                                                                                                                                                                                                                                                                                                                                                                                                                                                                                                                                                                                                                                                                                                                                                                                                                                                                                                                                                                                                                                                                                                                                                                                                                                                                                                                                                                                                                                                                                                                                                                                                                                                                                                                                                                                                                                                                                                                                                                       | 4,204   | 4,650         | NOT MET     |          | 3,441     | 5,477        | 4,356        | 4,650    | NOT MET |
| Train Mean Distance Between Failures (miles) (e-Line)                                                                                                                                                                                                                                                                                                                                                                                                                                                                                                                                                                                                                                                                                                                                                                                                                                                                                                                                                                                                                                                                                                                                                                                                                                                                                                                                                                                                                                                                                                                                                                                                                                                                                                                                                                                                                                                                                                                                                                                                                                                                          | 15,792  | 14,000        | MET         |          | 63,164    | 36,838       | 38,224       | 14,000   | MET     |
| Elevators in Service (Station)                                                                                                                                                                                                                                                                                                                                                                                                                                                                                                                                                                                                                                                                                                                                                                                                                                                                                                                                                                                                                                                                                                                                                                                                                                                                                                                                                                                                                                                                                                                                                                                                                                                                                                                                                                                                                                                                                                                                                                                                                                                                                                 | 98.83%  | 98.00%        | MET         |          | 99.33%    | 99.00%       | 99.25%       | 98.00%   | MET     |
| Elevators in Service (Garage)                                                                                                                                                                                                                                                                                                                                                                                                                                                                                                                                                                                                                                                                                                                                                                                                                                                                                                                                                                                                                                                                                                                                                                                                                                                                                                                                                                                                                                                                                                                                                                                                                                                                                                                                                                                                                                                                                                                                                                                                                                                                                                  | 99.96%  | 97.00%        | MET         |          | 99.90%    | 97.80%       | 99.88%       | 97.00%   | MET     |
| Escalators in Service (Street)                                                                                                                                                                                                                                                                                                                                                                                                                                                                                                                                                                                                                                                                                                                                                                                                                                                                                                                                                                                                                                                                                                                                                                                                                                                                                                                                                                                                                                                                                                                                                                                                                                                                                                                                                                                                                                                                                                                                                                                                                                                                                                 | 93.73%  | 93.00%        | MET         |          | 93.93%    | 93.87%       | 94.31%       | 93.00%   | MET     |
| Escalators in Service (Platform)                                                                                                                                                                                                                                                                                                                                                                                                                                                                                                                                                                                                                                                                                                                                                                                                                                                                                                                                                                                                                                                                                                                                                                                                                                                                                                                                                                                                                                                                                                                                                                                                                                                                                                                                                                                                                                                                                                                                                                                                                                                                                               | 96.12%  | 96.00%        | MET         |          | 97.23%    | 96.57%       | 96.81%       | 96.00%   | MET     |
| Automatic Fare Collection (Gates)                                                                                                                                                                                                                                                                                                                                                                                                                                                                                                                                                                                                                                                                                                                                                                                                                                                                                                                                                                                                                                                                                                                                                                                                                                                                                                                                                                                                                                                                                                                                                                                                                                                                                                                                                                                                                                                                                                                                                                                                                                                                                              | 99.54%  | 99.00%        | MET         |          | 99.54%    | 99.40%       | 99.54%       | 99.00%   | MET     |
| Automatic Fare Collection (Vendors)                                                                                                                                                                                                                                                                                                                                                                                                                                                                                                                                                                                                                                                                                                                                                                                                                                                                                                                                                                                                                                                                                                                                                                                                                                                                                                                                                                                                                                                                                                                                                                                                                                                                                                                                                                                                                                                                                                                                                                                                                                                                                            | 98.65%  | 95.00%        | MET         |          | 98.67%    | 99.00%       | 98.62%       | 95.00%   | MET     |
| Wayside Train Control System                                                                                                                                                                                                                                                                                                                                                                                                                                                                                                                                                                                                                                                                                                                                                                                                                                                                                                                                                                                                                                                                                                                                                                                                                                                                                                                                                                                                                                                                                                                                                                                                                                                                                                                                                                                                                                                                                                                                                                                                                                                                                                   | 0.65    | 1.00          | MET         |          | 0.98      | 0.93         | 0.82         | 1.00     | MET     |
| Computer Control System                                                                                                                                                                                                                                                                                                                                                                                                                                                                                                                                                                                                                                                                                                                                                                                                                                                                                                                                                                                                                                                                                                                                                                                                                                                                                                                                                                                                                                                                                                                                                                                                                                                                                                                                                                                                                                                                                                                                                                                                                                                                                                        | 0.12    | 0.08          | NOT MET     |          | 0.150     | 0.117        | 0.241        | 0.08     | NOT MET |
| Traction Power                                                                                                                                                                                                                                                                                                                                                                                                                                                                                                                                                                                                                                                                                                                                                                                                                                                                                                                                                                                                                                                                                                                                                                                                                                                                                                                                                                                                                                                                                                                                                                                                                                                                                                                                                                                                                                                                                                                                                                                                                                                                                                                 | 0.50    | 0.20          | NOT MET     |          | 0.13      | 0.36         | 0.23         | 0.20     | NOT MET |
| Track                                                                                                                                                                                                                                                                                                                                                                                                                                                                                                                                                                                                                                                                                                                                                                                                                                                                                                                                                                                                                                                                                                                                                                                                                                                                                                                                                                                                                                                                                                                                                                                                                                                                                                                                                                                                                                                                                                                                                                                                                                                                                                                          | 0.01    | 0.30          | MET         |          | 0.01      | 0.18         | 0.06         | 0.30     | MET     |
| Transportation                                                                                                                                                                                                                                                                                                                                                                                                                                                                                                                                                                                                                                                                                                                                                                                                                                                                                                                                                                                                                                                                                                                                                                                                                                                                                                                                                                                                                                                                                                                                                                                                                                                                                                                                                                                                                                                                                                                                                                                                                                                                                                                 | 0.36    | 0.50          | MET         |          | 0.38      | 0.52         | 0.37         | 0.50     | MET     |
| Customer Complaints and Rating                                                                                                                                                                                                                                                                                                                                                                                                                                                                                                                                                                                                                                                                                                                                                                                                                                                                                                                                                                                                                                                                                                                                                                                                                                                                                                                                                                                                                                                                                                                                                                                                                                                                                                                                                                                                                                                                                                                                                                                                                                                                                                 |         |               |             |          |           |              |              |          |         |
| Complaints per 100,000 Passenger Trips                                                                                                                                                                                                                                                                                                                                                                                                                                                                                                                                                                                                                                                                                                                                                                                                                                                                                                                                                                                                                                                                                                                                                                                                                                                                                                                                                                                                                                                                                                                                                                                                                                                                                                                                                                                                                                                                                                                                                                                                                                                                                         | 24.29   | 5.07          | NOT MET     |          | 22.41     | 12.26        | 25.43        | 5.07     | NOT MET |
| Complaints per 100,000 Passenger Trips (e-Line)                                                                                                                                                                                                                                                                                                                                                                                                                                                                                                                                                                                                                                                                                                                                                                                                                                                                                                                                                                                                                                                                                                                                                                                                                                                                                                                                                                                                                                                                                                                                                                                                                                                                                                                                                                                                                                                                                                                                                                                                                                                                                | 8.19    | 7.00          | NOT MET     |          | 2.08      | 7.55         | 9.04         | 7.00     | NOT MET |
| Environment Outside Stations                                                                                                                                                                                                                                                                                                                                                                                                                                                                                                                                                                                                                                                                                                                                                                                                                                                                                                                                                                                                                                                                                                                                                                                                                                                                                                                                                                                                                                                                                                                                                                                                                                                                                                                                                                                                                                                                                                                                                                                                                                                                                                   | 71.8%   | 65.5%         | MET         |          | 73.8%     | 67.0%        | 71.7%        | 66.0%    | MET     |
| Environment Inside Stations                                                                                                                                                                                                                                                                                                                                                                                                                                                                                                                                                                                                                                                                                                                                                                                                                                                                                                                                                                                                                                                                                                                                                                                                                                                                                                                                                                                                                                                                                                                                                                                                                                                                                                                                                                                                                                                                                                                                                                                                                                                                                                    | 71.8%   | 64.0%         | MET         |          | 67.0%     | 65.8%        | 68.7%        | 64.0%    | MET     |
| Station Vandalism                                                                                                                                                                                                                                                                                                                                                                                                                                                                                                                                                                                                                                                                                                                                                                                                                                                                                                                                                                                                                                                                                                                                                                                                                                                                                                                                                                                                                                                                                                                                                                                                                                                                                                                                                                                                                                                                                                                                                                                                                                                                                                              | 74.4%   | 73.0%         | MET         |          | 73.7%     | 71.8%        | 73.9%        | 73.0%    | MET     |
| Train Interior Cleanliness                                                                                                                                                                                                                                                                                                                                                                                                                                                                                                                                                                                                                                                                                                                                                                                                                                                                                                                                                                                                                                                                                                                                                                                                                                                                                                                                                                                                                                                                                                                                                                                                                                                                                                                                                                                                                                                                                                                                                                                                                                                                                                     | 67.7%   | 70.0%         | NOT MET     |          | 69.1%     | 66.7%        | 67.6%        | 70.0%    | NOT MET |
| Train Temperature                                                                                                                                                                                                                                                                                                                                                                                                                                                                                                                                                                                                                                                                                                                                                                                                                                                                                                                                                                                                                                                                                                                                                                                                                                                                                                                                                                                                                                                                                                                                                                                                                                                                                                                                                                                                                                                                                                                                                                                                                                                                                                              | 86.3%   | 82.0%         | MET         |          | 84.8%     | 84.3%        | 83.9%        | 82.0%    | MET     |
| Customer Service                                                                                                                                                                                                                                                                                                                                                                                                                                                                                                                                                                                                                                                                                                                                                                                                                                                                                                                                                                                                                                                                                                                                                                                                                                                                                                                                                                                                                                                                                                                                                                                                                                                                                                                                                                                                                                                                                                                                                                                                                                                                                                               | 78.8%   | 75.0%         | MET         |          | 77.4%     | 75.9%        | 77.9%        | 75.0%    | MET     |
| Homelessness                                                                                                                                                                                                                                                                                                                                                                                                                                                                                                                                                                                                                                                                                                                                                                                                                                                                                                                                                                                                                                                                                                                                                                                                                                                                                                                                                                                                                                                                                                                                                                                                                                                                                                                                                                                                                                                                                                                                                                                                                                                                                                                   | 30.1%   | N/A           | N/A         |          | 27.5%     | 23.2%        | 30.4%        | N/A      | N/A     |
| Fare Evasion                                                                                                                                                                                                                                                                                                                                                                                                                                                                                                                                                                                                                                                                                                                                                                                                                                                                                                                                                                                                                                                                                                                                                                                                                                                                                                                                                                                                                                                                                                                                                                                                                                                                                                                                                                                                                                                                                                                                                                                                                                                                                                                   | 20.0%   | N/A           | N/A         |          | 22.1%     | 19.9%        | 21.8%        | N/A      | N/A     |
| Safety                                                                                                                                                                                                                                                                                                                                                                                                                                                                                                                                                                                                                                                                                                                                                                                                                                                                                                                                                                                                                                                                                                                                                                                                                                                                                                                                                                                                                                                                                                                                                                                                                                                                                                                                                                                                                                                                                                                                                                                                                                                                                                                         |         |               |             |          |           |              |              |          |         |
| Station Incidents/Million Patrons                                                                                                                                                                                                                                                                                                                                                                                                                                                                                                                                                                                                                                                                                                                                                                                                                                                                                                                                                                                                                                                                                                                                                                                                                                                                                                                                                                                                                                                                                                                                                                                                                                                                                                                                                                                                                                                                                                                                                                                                                                                                                              | 2.22    | 2.00          | NOT MET     |          | 1.84      | 0.85         | 2.00         | 2.00     | NOT MET |
| Vehicle Incidents/Million Patrons                                                                                                                                                                                                                                                                                                                                                                                                                                                                                                                                                                                                                                                                                                                                                                                                                                                                                                                                                                                                                                                                                                                                                                                                                                                                                                                                                                                                                                                                                                                                                                                                                                                                                                                                                                                                                                                                                                                                                                                                                                                                                              | 1.39    | 0.60          | NOT MET     |          | 1.58      | 0.31         | 1.36         | 0.60     | NOT MET |
| Lost Time Injuries/Illnesses/Per OSHA                                                                                                                                                                                                                                                                                                                                                                                                                                                                                                                                                                                                                                                                                                                                                                                                                                                                                                                                                                                                                                                                                                                                                                                                                                                                                                                                                                                                                                                                                                                                                                                                                                                                                                                                                                                                                                                                                                                                                                                                                                                                                          | 5.42    | 6.50          | MET         |          | 5.21      | 3.85         | 4.69         | 6.50     | MET     |
| OSHA-Recordable Injuries/Illnesses/Per OSHA                                                                                                                                                                                                                                                                                                                                                                                                                                                                                                                                                                                                                                                                                                                                                                                                                                                                                                                                                                                                                                                                                                                                                                                                                                                                                                                                                                                                                                                                                                                                                                                                                                                                                                                                                                                                                                                                                                                                                                                                                                                                                    | 8.54    | 12.00         | MET         |          | 8.44      | 9.69         | 8.06         | 12.00    | MET     |
| Unscheduled Door Openings/Million Car Miles                                                                                                                                                                                                                                                                                                                                                                                                                                                                                                                                                                                                                                                                                                                                                                                                                                                                                                                                                                                                                                                                                                                                                                                                                                                                                                                                                                                                                                                                                                                                                                                                                                                                                                                                                                                                                                                                                                                                                                                                                                                                                    | 0.160   | 0.200         | MET         |          | 0.000     | 0.160        | 0.053        | 0.200    | MET     |
| Rule Violations Summary/Million Car Miles                                                                                                                                                                                                                                                                                                                                                                                                                                                                                                                                                                                                                                                                                                                                                                                                                                                                                                                                                                                                                                                                                                                                                                                                                                                                                                                                                                                                                                                                                                                                                                                                                                                                                                                                                                                                                                                                                                                                                                                                                                                                                      | 0.240   | 0.250         | MET         |          | 0.080     | 0.260        | 0.130        | 0.250    | MET     |
| Police                                                                                                                                                                                                                                                                                                                                                                                                                                                                                                                                                                                                                                                                                                                                                                                                                                                                                                                                                                                                                                                                                                                                                                                                                                                                                                                                                                                                                                                                                                                                                                                                                                                                                                                                                                                                                                                                                                                                                                                                                                                                                                                         | ]       |               |             |          |           |              |              |          | Γ       |
| BART Police Presence                                                                                                                                                                                                                                                                                                                                                                                                                                                                                                                                                                                                                                                                                                                                                                                                                                                                                                                                                                                                                                                                                                                                                                                                                                                                                                                                                                                                                                                                                                                                                                                                                                                                                                                                                                                                                                                                                                                                                                                                                                                                                                           | 13.4%   | 12.0%         | MET         |          | 13.6%     | 12.6%        | 13.6%        | 12.0%    | мет     |
| Quality of Life per million riders                                                                                                                                                                                                                                                                                                                                                                                                                                                                                                                                                                                                                                                                                                                                                                                                                                                                                                                                                                                                                                                                                                                                                                                                                                                                                                                                                                                                                                                                                                                                                                                                                                                                                                                                                                                                                                                                                                                                                                                                                                                                                             | 434.98  | N/A           | N/A         |          | 348.95    | 73.62        | 422.47       | N/A      | N/A     |
| Crimes Against Persons per million riders                                                                                                                                                                                                                                                                                                                                                                                                                                                                                                                                                                                                                                                                                                                                                                                                                                                                                                                                                                                                                                                                                                                                                                                                                                                                                                                                                                                                                                                                                                                                                                                                                                                                                                                                                                                                                                                                                                                                                                                                                                                                                      | 14.60   | 2.00          | NOT MET     |          | 20.81     | 4.82         | 20.09        | 2.00     | NOT MET |
| Auto Burglaries per 1,000 parking spaces                                                                                                                                                                                                                                                                                                                                                                                                                                                                                                                                                                                                                                                                                                                                                                                                                                                                                                                                                                                                                                                                                                                                                                                                                                                                                                                                                                                                                                                                                                                                                                                                                                                                                                                                                                                                                                                                                                                                                                                                                                                                                       | 1.08    | 6.00          | MET         |          | 1.02      | 4.85         | 1.27         | 6.00     | MET     |
| Auto Thefts per 1,000 parking spaces                                                                                                                                                                                                                                                                                                                                                                                                                                                                                                                                                                                                                                                                                                                                                                                                                                                                                                                                                                                                                                                                                                                                                                                                                                                                                                                                                                                                                                                                                                                                                                                                                                                                                                                                                                                                                                                                                                                                                                                                                                                                                           | 0.28    | 2.25          | MET         |          | 0.21      | 1.02         | 0.34         | 2.25     | MET     |
| Police Response Time per Emergency Incident (Minutes)                                                                                                                                                                                                                                                                                                                                                                                                                                                                                                                                                                                                                                                                                                                                                                                                                                                                                                                                                                                                                                                                                                                                                                                                                                                                                                                                                                                                                                                                                                                                                                                                                                                                                                                                                                                                                                                                                                                                                                                                                                                                          | 3.37    | 5.00          | MET         |          | 4.25      | 3.58         | 4.25         | 5.00     | MET     |
| Bike Thefts (Quarterly Total and YTD Quarterly Average)                                                                                                                                                                                                                                                                                                                                                                                                                                                                                                                                                                                                                                                                                                                                                                                                                                                                                                                                                                                                                                                                                                                                                                                                                                                                                                                                                                                                                                                                                                                                                                                                                                                                                                                                                                                                                                                                                                                                                                                                                                                                        | 21      | 100.00        | MET         |          | 14        | 42           | 16           | 100.00   | MET     |
| ( and the second |         |               |             |          | 1-1       | .4           |              |          | 1       |