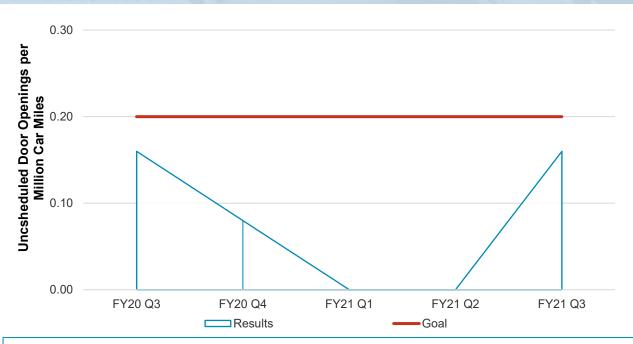

# Quarterly Service Performance Review 3rd Quarter, FY21

January - March 2021

Engineering & Operations Committee May 27, 2021

|                                                                                                                                                                                                                                                                                                                                                                                                                                                                                                                                                                                                                                                                                                                                                                                                                                                                                                                                                                                                                                                                                                                                                                                                                                                                                                                                                                                                                                                                                                                                                                                                                                                                                                                                                                                                                                                                                                                                                                                                                                                                                                                                |         | SUMMARY CHART | 3rd QUARTER | FY 20    | 21        |              |              |          |         |
|--------------------------------------------------------------------------------------------------------------------------------------------------------------------------------------------------------------------------------------------------------------------------------------------------------------------------------------------------------------------------------------------------------------------------------------------------------------------------------------------------------------------------------------------------------------------------------------------------------------------------------------------------------------------------------------------------------------------------------------------------------------------------------------------------------------------------------------------------------------------------------------------------------------------------------------------------------------------------------------------------------------------------------------------------------------------------------------------------------------------------------------------------------------------------------------------------------------------------------------------------------------------------------------------------------------------------------------------------------------------------------------------------------------------------------------------------------------------------------------------------------------------------------------------------------------------------------------------------------------------------------------------------------------------------------------------------------------------------------------------------------------------------------------------------------------------------------------------------------------------------------------------------------------------------------------------------------------------------------------------------------------------------------------------------------------------------------------------------------------------------------|---------|---------------|-------------|----------|-----------|--------------|--------------|----------|---------|
| PERFORMANCE INDICATORS                                                                                                                                                                                                                                                                                                                                                                                                                                                                                                                                                                                                                                                                                                                                                                                                                                                                                                                                                                                                                                                                                                                                                                                                                                                                                                                                                                                                                                                                                                                                                                                                                                                                                                                                                                                                                                                                                                                                                                                                                                                                                                         | CURRENT |               | 0.0 00.0    | <u> </u> | PRIOR QTR |              | YEAR TO DATE |          |         |
| PERFORMANCE INDICATORS                                                                                                                                                                                                                                                                                                                                                                                                                                                                                                                                                                                                                                                                                                                                                                                                                                                                                                                                                                                                                                                                                                                                                                                                                                                                                                                                                                                                                                                                                                                                                                                                                                                                                                                                                                                                                                                                                                                                                                                                                                                                                                         | QUARTER |               | ,           | ACTUALS  |           | TEAR TO DATE |              |          |         |
|                                                                                                                                                                                                                                                                                                                                                                                                                                                                                                                                                                                                                                                                                                                                                                                                                                                                                                                                                                                                                                                                                                                                                                                                                                                                                                                                                                                                                                                                                                                                                                                                                                                                                                                                                                                                                                                                                                                                                                                                                                                                                                                                |         |               |             | 1        | LAST      | THIS QTR     |              |          |         |
|                                                                                                                                                                                                                                                                                                                                                                                                                                                                                                                                                                                                                                                                                                                                                                                                                                                                                                                                                                                                                                                                                                                                                                                                                                                                                                                                                                                                                                                                                                                                                                                                                                                                                                                                                                                                                                                                                                                                                                                                                                                                                                                                | ACTUAL  | STANDARD      | STATUS      |          | QUARTER   | LAST YEAR    | ACTUAL       | STANDARD | STATUS  |
| Average Ridership - Weekday                                                                                                                                                                                                                                                                                                                                                                                                                                                                                                                                                                                                                                                                                                                                                                                                                                                                                                                                                                                                                                                                                                                                                                                                                                                                                                                                                                                                                                                                                                                                                                                                                                                                                                                                                                                                                                                                                                                                                                                                                                                                                                    | 47,698  | 112,573       | NOT MET     |          | 50,436    | 314,816      | 48,486       | 106,631  | NOT MET |
| Service Delivery                                                                                                                                                                                                                                                                                                                                                                                                                                                                                                                                                                                                                                                                                                                                                                                                                                                                                                                                                                                                                                                                                                                                                                                                                                                                                                                                                                                                                                                                                                                                                                                                                                                                                                                                                                                                                                                                                                                                                                                                                                                                                                               |         |               |             |          |           |              |              |          |         |
| Peak Customers on Time                                                                                                                                                                                                                                                                                                                                                                                                                                                                                                                                                                                                                                                                                                                                                                                                                                                                                                                                                                                                                                                                                                                                                                                                                                                                                                                                                                                                                                                                                                                                                                                                                                                                                                                                                                                                                                                                                                                                                                                                                                                                                                         | 94.57%  | 94.00%        | MET         |          | 95.33%    | 92.69%       | 95.19%       | 94.00%   | MET     |
| Daily Customers on Time                                                                                                                                                                                                                                                                                                                                                                                                                                                                                                                                                                                                                                                                                                                                                                                                                                                                                                                                                                                                                                                                                                                                                                                                                                                                                                                                                                                                                                                                                                                                                                                                                                                                                                                                                                                                                                                                                                                                                                                                                                                                                                        | 94.59%  | 94.00%        | MET         |          | 94.42%    | 93.96%       | 94.67%       | 94.00%   | MET     |
| Daily Train on Time                                                                                                                                                                                                                                                                                                                                                                                                                                                                                                                                                                                                                                                                                                                                                                                                                                                                                                                                                                                                                                                                                                                                                                                                                                                                                                                                                                                                                                                                                                                                                                                                                                                                                                                                                                                                                                                                                                                                                                                                                                                                                                            | 91.69%  | 91.00%        | MET         |          | 91.74%    | 89.01%       | 91.69%       | 91.0%    | MET     |
| On-Time Connections (e-Line to BART)                                                                                                                                                                                                                                                                                                                                                                                                                                                                                                                                                                                                                                                                                                                                                                                                                                                                                                                                                                                                                                                                                                                                                                                                                                                                                                                                                                                                                                                                                                                                                                                                                                                                                                                                                                                                                                                                                                                                                                                                                                                                                           | 98.91%  | 98.50%        | MET         |          | 98.81%    | 97.56%       | 98.97%       | 98.50%   | MET     |
| AM Peak Period Transbay Car Throughput                                                                                                                                                                                                                                                                                                                                                                                                                                                                                                                                                                                                                                                                                                                                                                                                                                                                                                                                                                                                                                                                                                                                                                                                                                                                                                                                                                                                                                                                                                                                                                                                                                                                                                                                                                                                                                                                                                                                                                                                                                                                                         | 99.07%  | 97.50%        | MET         |          | 99.19%    | 96.07%       | 98.45%       | 97.50%   | MET     |
| PM Peak Period Transbay Car Throughput                                                                                                                                                                                                                                                                                                                                                                                                                                                                                                                                                                                                                                                                                                                                                                                                                                                                                                                                                                                                                                                                                                                                                                                                                                                                                                                                                                                                                                                                                                                                                                                                                                                                                                                                                                                                                                                                                                                                                                                                                                                                                         | 98.90%  | 97.50%        | MET         |          | 99.22%    | 95.66%       | 98.47%       | 97.50%   | MET     |
| Equipment                                                                                                                                                                                                                                                                                                                                                                                                                                                                                                                                                                                                                                                                                                                                                                                                                                                                                                                                                                                                                                                                                                                                                                                                                                                                                                                                                                                                                                                                                                                                                                                                                                                                                                                                                                                                                                                                                                                                                                                                                                                                                                                      |         |               |             |          |           |              |              |          |         |
| Car Availability at 4 AM (0400)                                                                                                                                                                                                                                                                                                                                                                                                                                                                                                                                                                                                                                                                                                                                                                                                                                                                                                                                                                                                                                                                                                                                                                                                                                                                                                                                                                                                                                                                                                                                                                                                                                                                                                                                                                                                                                                                                                                                                                                                                                                                                                | 566     | 519           | MET         |          | 559       | 667          | 543          | 511      | MET     |
| Vehicle Mean Time Between Service Delays                                                                                                                                                                                                                                                                                                                                                                                                                                                                                                                                                                                                                                                                                                                                                                                                                                                                                                                                                                                                                                                                                                                                                                                                                                                                                                                                                                                                                                                                                                                                                                                                                                                                                                                                                                                                                                                                                                                                                                                                                                                                                       | 4,204   | 4,650         | NOT MET     |          | 3,441     | 5,477        | 4,356        | 4,650    | NOT MET |
| Train Mean Distance Between Failures (miles) (e-Line)                                                                                                                                                                                                                                                                                                                                                                                                                                                                                                                                                                                                                                                                                                                                                                                                                                                                                                                                                                                                                                                                                                                                                                                                                                                                                                                                                                                                                                                                                                                                                                                                                                                                                                                                                                                                                                                                                                                                                                                                                                                                          | 15,792  | 14,000        | MET         |          | 63,164    | 36,838       | 38,224       | 14,000   | MET     |
| Elevators in Service (Station)                                                                                                                                                                                                                                                                                                                                                                                                                                                                                                                                                                                                                                                                                                                                                                                                                                                                                                                                                                                                                                                                                                                                                                                                                                                                                                                                                                                                                                                                                                                                                                                                                                                                                                                                                                                                                                                                                                                                                                                                                                                                                                 | 98.83%  | 98.00%        | MET         |          | 99.33%    | 99.00%       | 99.25%       | 98.00%   | MET     |
| Elevators in Service (Garage)                                                                                                                                                                                                                                                                                                                                                                                                                                                                                                                                                                                                                                                                                                                                                                                                                                                                                                                                                                                                                                                                                                                                                                                                                                                                                                                                                                                                                                                                                                                                                                                                                                                                                                                                                                                                                                                                                                                                                                                                                                                                                                  | 99.96%  | 97.00%        | MET         |          | 99.90%    | 97.80%       | 99.88%       | 97.00%   | MET     |
| Escalators in Service (Street)                                                                                                                                                                                                                                                                                                                                                                                                                                                                                                                                                                                                                                                                                                                                                                                                                                                                                                                                                                                                                                                                                                                                                                                                                                                                                                                                                                                                                                                                                                                                                                                                                                                                                                                                                                                                                                                                                                                                                                                                                                                                                                 | 93.73%  | 93.00%        | MET         |          | 93.93%    | 93.87%       | 94.31%       | 93.00%   | MET     |
| Escalators in Service (Platform)                                                                                                                                                                                                                                                                                                                                                                                                                                                                                                                                                                                                                                                                                                                                                                                                                                                                                                                                                                                                                                                                                                                                                                                                                                                                                                                                                                                                                                                                                                                                                                                                                                                                                                                                                                                                                                                                                                                                                                                                                                                                                               | 96.12%  | 96.00%        | MET         |          | 97.23%    | 96.57%       | 96.81%       | 96.00%   | MET     |
| Automatic Fare Collection (Gates)                                                                                                                                                                                                                                                                                                                                                                                                                                                                                                                                                                                                                                                                                                                                                                                                                                                                                                                                                                                                                                                                                                                                                                                                                                                                                                                                                                                                                                                                                                                                                                                                                                                                                                                                                                                                                                                                                                                                                                                                                                                                                              | 99.54%  | 99.00%        | MET         |          | 99.54%    | 99.40%       | 99.54%       | 99.00%   | MET     |
| Automatic Fare Collection (Vendors)                                                                                                                                                                                                                                                                                                                                                                                                                                                                                                                                                                                                                                                                                                                                                                                                                                                                                                                                                                                                                                                                                                                                                                                                                                                                                                                                                                                                                                                                                                                                                                                                                                                                                                                                                                                                                                                                                                                                                                                                                                                                                            | 98.65%  | 95.00%        | MET         |          | 98.67%    | 99.00%       | 98.62%       | 95.00%   | MET     |
| Wayside Train Control System                                                                                                                                                                                                                                                                                                                                                                                                                                                                                                                                                                                                                                                                                                                                                                                                                                                                                                                                                                                                                                                                                                                                                                                                                                                                                                                                                                                                                                                                                                                                                                                                                                                                                                                                                                                                                                                                                                                                                                                                                                                                                                   | 0.65    | 1.00          | MET         |          | 0.98      | 0.93         | 0.82         | 1.00     | MET     |
| Computer Control System                                                                                                                                                                                                                                                                                                                                                                                                                                                                                                                                                                                                                                                                                                                                                                                                                                                                                                                                                                                                                                                                                                                                                                                                                                                                                                                                                                                                                                                                                                                                                                                                                                                                                                                                                                                                                                                                                                                                                                                                                                                                                                        | 0.12    | 0.08          | NOT MET     |          | 0.150     | 0.117        | 0.241        | 0.08     | NOT MET |
| Traction Power                                                                                                                                                                                                                                                                                                                                                                                                                                                                                                                                                                                                                                                                                                                                                                                                                                                                                                                                                                                                                                                                                                                                                                                                                                                                                                                                                                                                                                                                                                                                                                                                                                                                                                                                                                                                                                                                                                                                                                                                                                                                                                                 | 0.50    | 0.20          | NOT MET     |          | 0.13      | 0.36         | 0.23         | 0.20     | NOT MET |
| Track                                                                                                                                                                                                                                                                                                                                                                                                                                                                                                                                                                                                                                                                                                                                                                                                                                                                                                                                                                                                                                                                                                                                                                                                                                                                                                                                                                                                                                                                                                                                                                                                                                                                                                                                                                                                                                                                                                                                                                                                                                                                                                                          | 0.01    | 0.30          | MET         |          | 0.01      | 0.18         | 0.06         | 0.30     | MET     |
| Transportation                                                                                                                                                                                                                                                                                                                                                                                                                                                                                                                                                                                                                                                                                                                                                                                                                                                                                                                                                                                                                                                                                                                                                                                                                                                                                                                                                                                                                                                                                                                                                                                                                                                                                                                                                                                                                                                                                                                                                                                                                                                                                                                 | 0.36    | 0.50          | MET         |          | 0.38      | 0.52         | 0.37         | 0.50     | MET     |
| Customer Complaints and Rating                                                                                                                                                                                                                                                                                                                                                                                                                                                                                                                                                                                                                                                                                                                                                                                                                                                                                                                                                                                                                                                                                                                                                                                                                                                                                                                                                                                                                                                                                                                                                                                                                                                                                                                                                                                                                                                                                                                                                                                                                                                                                                 |         |               |             |          |           |              |              |          |         |
| Complaints per 100,000 Passenger Trips                                                                                                                                                                                                                                                                                                                                                                                                                                                                                                                                                                                                                                                                                                                                                                                                                                                                                                                                                                                                                                                                                                                                                                                                                                                                                                                                                                                                                                                                                                                                                                                                                                                                                                                                                                                                                                                                                                                                                                                                                                                                                         | 24.29   | 5.07          | NOT MET     |          | 22.41     | 12.26        | 25.43        | 5.07     | NOT MET |
| Complaints per 100,000 Passenger Trips (e-Line)                                                                                                                                                                                                                                                                                                                                                                                                                                                                                                                                                                                                                                                                                                                                                                                                                                                                                                                                                                                                                                                                                                                                                                                                                                                                                                                                                                                                                                                                                                                                                                                                                                                                                                                                                                                                                                                                                                                                                                                                                                                                                | 8.19    | 7.00          | NOT MET     |          | 2.08      | 7.55         | 9.04         | 7.00     | NOT MET |
| Environment Outside Stations                                                                                                                                                                                                                                                                                                                                                                                                                                                                                                                                                                                                                                                                                                                                                                                                                                                                                                                                                                                                                                                                                                                                                                                                                                                                                                                                                                                                                                                                                                                                                                                                                                                                                                                                                                                                                                                                                                                                                                                                                                                                                                   | 71.8%   | 65.5%         | MET         |          | 73.8%     | 67.0%        | 71.7%        | 66.0%    | MET     |
| Environment Inside Stations                                                                                                                                                                                                                                                                                                                                                                                                                                                                                                                                                                                                                                                                                                                                                                                                                                                                                                                                                                                                                                                                                                                                                                                                                                                                                                                                                                                                                                                                                                                                                                                                                                                                                                                                                                                                                                                                                                                                                                                                                                                                                                    | 71.8%   | 64.0%         | MET         |          | 67.0%     | 65.8%        | 68.7%        | 64.0%    | MET     |
| Station Vandalism                                                                                                                                                                                                                                                                                                                                                                                                                                                                                                                                                                                                                                                                                                                                                                                                                                                                                                                                                                                                                                                                                                                                                                                                                                                                                                                                                                                                                                                                                                                                                                                                                                                                                                                                                                                                                                                                                                                                                                                                                                                                                                              | 74.4%   | 73.0%         | MET         |          | 73.7%     | 71.8%        | 73.9%        | 73.0%    | MET     |
| Train Interior Cleanliness                                                                                                                                                                                                                                                                                                                                                                                                                                                                                                                                                                                                                                                                                                                                                                                                                                                                                                                                                                                                                                                                                                                                                                                                                                                                                                                                                                                                                                                                                                                                                                                                                                                                                                                                                                                                                                                                                                                                                                                                                                                                                                     | 67.7%   | 70.0%         | NOT MET     |          | 69.1%     | 66.7%        | 67.6%        | 70.0%    | NOT MET |
| Train Temperature                                                                                                                                                                                                                                                                                                                                                                                                                                                                                                                                                                                                                                                                                                                                                                                                                                                                                                                                                                                                                                                                                                                                                                                                                                                                                                                                                                                                                                                                                                                                                                                                                                                                                                                                                                                                                                                                                                                                                                                                                                                                                                              | 86.3%   | 82.0%         | MET         |          | 84.8%     | 84.3%        | 83.9%        | 82.0%    | MET     |
| Customer Service                                                                                                                                                                                                                                                                                                                                                                                                                                                                                                                                                                                                                                                                                                                                                                                                                                                                                                                                                                                                                                                                                                                                                                                                                                                                                                                                                                                                                                                                                                                                                                                                                                                                                                                                                                                                                                                                                                                                                                                                                                                                                                               | 78.8%   | 75.0%         | MET         |          | 77.4%     | 75.9%        | 77.9%        | 75.0%    | MET     |
| Homelessness                                                                                                                                                                                                                                                                                                                                                                                                                                                                                                                                                                                                                                                                                                                                                                                                                                                                                                                                                                                                                                                                                                                                                                                                                                                                                                                                                                                                                                                                                                                                                                                                                                                                                                                                                                                                                                                                                                                                                                                                                                                                                                                   | 30.1%   | N/A           | N/A         |          | 27.5%     | 23.2%        | 30.4%        | N/A      | N/A     |
| Fare Evasion                                                                                                                                                                                                                                                                                                                                                                                                                                                                                                                                                                                                                                                                                                                                                                                                                                                                                                                                                                                                                                                                                                                                                                                                                                                                                                                                                                                                                                                                                                                                                                                                                                                                                                                                                                                                                                                                                                                                                                                                                                                                                                                   | 20.0%   | N/A           | N/A         |          | 22.1%     | 19.9%        | 21.8%        | N/A      | N/A     |
| Safety                                                                                                                                                                                                                                                                                                                                                                                                                                                                                                                                                                                                                                                                                                                                                                                                                                                                                                                                                                                                                                                                                                                                                                                                                                                                                                                                                                                                                                                                                                                                                                                                                                                                                                                                                                                                                                                                                                                                                                                                                                                                                                                         |         |               |             |          |           |              |              |          |         |
| Station Incidents/Million Patrons                                                                                                                                                                                                                                                                                                                                                                                                                                                                                                                                                                                                                                                                                                                                                                                                                                                                                                                                                                                                                                                                                                                                                                                                                                                                                                                                                                                                                                                                                                                                                                                                                                                                                                                                                                                                                                                                                                                                                                                                                                                                                              | 2.22    | 2.00          | NOT MET     |          | 1.84      | 0.85         | 2.00         | 2.00     | NOT MET |
| Vehicle Incidents/Million Patrons                                                                                                                                                                                                                                                                                                                                                                                                                                                                                                                                                                                                                                                                                                                                                                                                                                                                                                                                                                                                                                                                                                                                                                                                                                                                                                                                                                                                                                                                                                                                                                                                                                                                                                                                                                                                                                                                                                                                                                                                                                                                                              | 1.39    | 0.60          | NOT MET     |          | 1.58      | 0.31         | 1.36         | 0.60     | NOT MET |
| Lost Time Injuries/Illnesses/Per OSHA                                                                                                                                                                                                                                                                                                                                                                                                                                                                                                                                                                                                                                                                                                                                                                                                                                                                                                                                                                                                                                                                                                                                                                                                                                                                                                                                                                                                                                                                                                                                                                                                                                                                                                                                                                                                                                                                                                                                                                                                                                                                                          | 5.42    | 6.50          | MET         |          | 5.21      | 3.85         | 4.69         | 6.50     | MET     |
| OSHA-Recordable Injuries/Illnesses/Per OSHA                                                                                                                                                                                                                                                                                                                                                                                                                                                                                                                                                                                                                                                                                                                                                                                                                                                                                                                                                                                                                                                                                                                                                                                                                                                                                                                                                                                                                                                                                                                                                                                                                                                                                                                                                                                                                                                                                                                                                                                                                                                                                    | 8.54    | 12.00         | MET         |          | 8.44      | 9.69         | 8.06         | 12.00    | MET     |
| Unscheduled Door Openings/Million Car Miles                                                                                                                                                                                                                                                                                                                                                                                                                                                                                                                                                                                                                                                                                                                                                                                                                                                                                                                                                                                                                                                                                                                                                                                                                                                                                                                                                                                                                                                                                                                                                                                                                                                                                                                                                                                                                                                                                                                                                                                                                                                                                    | 0.160   | 0.200         | MET         |          | 0.000     | 0.160        | 0.053        | 0.200    | MET     |
| Rule Violations Summary/Million Car Miles                                                                                                                                                                                                                                                                                                                                                                                                                                                                                                                                                                                                                                                                                                                                                                                                                                                                                                                                                                                                                                                                                                                                                                                                                                                                                                                                                                                                                                                                                                                                                                                                                                                                                                                                                                                                                                                                                                                                                                                                                                                                                      | 0.240   | 0.250         | MET         |          | 0.080     | 0.260        | 0.130        | 0.250    | MET     |
| Police                                                                                                                                                                                                                                                                                                                                                                                                                                                                                                                                                                                                                                                                                                                                                                                                                                                                                                                                                                                                                                                                                                                                                                                                                                                                                                                                                                                                                                                                                                                                                                                                                                                                                                                                                                                                                                                                                                                                                                                                                                                                                                                         | ]       |               |             |          |           |              |              |          | Γ       |
| BART Police Presence                                                                                                                                                                                                                                                                                                                                                                                                                                                                                                                                                                                                                                                                                                                                                                                                                                                                                                                                                                                                                                                                                                                                                                                                                                                                                                                                                                                                                                                                                                                                                                                                                                                                                                                                                                                                                                                                                                                                                                                                                                                                                                           | 13.4%   | 12.0%         | MET         |          | 13.6%     | 12.6%        | 13.6%        | 12.0%    | мет     |
| Quality of Life per million riders                                                                                                                                                                                                                                                                                                                                                                                                                                                                                                                                                                                                                                                                                                                                                                                                                                                                                                                                                                                                                                                                                                                                                                                                                                                                                                                                                                                                                                                                                                                                                                                                                                                                                                                                                                                                                                                                                                                                                                                                                                                                                             | 434.98  | N/A           | N/A         |          | 348.95    | 73.62        | 422.47       | N/A      | N/A     |
| Crimes Against Persons per million riders                                                                                                                                                                                                                                                                                                                                                                                                                                                                                                                                                                                                                                                                                                                                                                                                                                                                                                                                                                                                                                                                                                                                                                                                                                                                                                                                                                                                                                                                                                                                                                                                                                                                                                                                                                                                                                                                                                                                                                                                                                                                                      | 14.60   | 2.00          | NOT MET     |          | 20.81     | 4.82         | 20.09        | 2.00     | NOT MET |
| Auto Burglaries per 1,000 parking spaces                                                                                                                                                                                                                                                                                                                                                                                                                                                                                                                                                                                                                                                                                                                                                                                                                                                                                                                                                                                                                                                                                                                                                                                                                                                                                                                                                                                                                                                                                                                                                                                                                                                                                                                                                                                                                                                                                                                                                                                                                                                                                       | 1.08    | 6.00          | MET         |          | 1.02      | 4.85         | 1.27         | 6.00     | MET     |
| Auto Thefts per 1,000 parking spaces                                                                                                                                                                                                                                                                                                                                                                                                                                                                                                                                                                                                                                                                                                                                                                                                                                                                                                                                                                                                                                                                                                                                                                                                                                                                                                                                                                                                                                                                                                                                                                                                                                                                                                                                                                                                                                                                                                                                                                                                                                                                                           | 0.28    | 2.25          | MET         |          | 0.21      | 1.02         | 0.34         | 2.25     | MET     |
| Police Response Time per Emergency Incident (Minutes)                                                                                                                                                                                                                                                                                                                                                                                                                                                                                                                                                                                                                                                                                                                                                                                                                                                                                                                                                                                                                                                                                                                                                                                                                                                                                                                                                                                                                                                                                                                                                                                                                                                                                                                                                                                                                                                                                                                                                                                                                                                                          | 3.37    | 5.00          | MET         |          | 4.25      | 3.58         | 4.25         | 5.00     | MET     |
| Bike Thefts (Quarterly Total and YTD Quarterly Average)                                                                                                                                                                                                                                                                                                                                                                                                                                                                                                                                                                                                                                                                                                                                                                                                                                                                                                                                                                                                                                                                                                                                                                                                                                                                                                                                                                                                                                                                                                                                                                                                                                                                                                                                                                                                                                                                                                                                                                                                                                                                        | 21      | 100.00        | MET         |          | 14        | 42           | 16           | 100.00   | MET     |
| ( and the second |         |               |             |          | 1-1       | .4           |              |          | 1       |