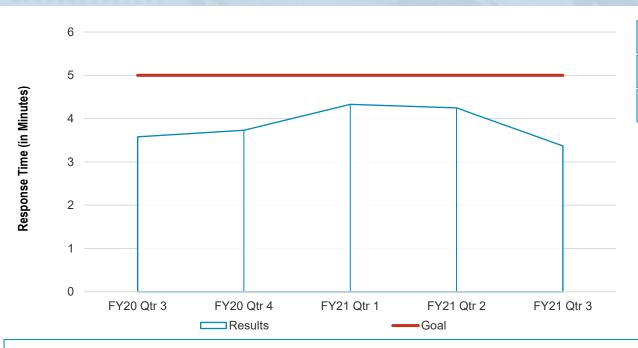

# Quarterly Service Performance Review 3rd Quarter, FY21

January - March 2021

Engineering & Operations Committee May 27, 2021

|                                                                                                                                                                                                                                                                                                                                                                                                                                                                                                                                                                                                                                                                                                                                                                                                                                                                                                                                                                                                                                                                                                                                                                                                                                                                                                                                                                                                                                                                                                                                                                                                                                                                                                                                                                                                                                                                                                                                                                                                                                                                                                                                |         | SUMMARY CHART | 3rd QUARTER | FY 20    | 21        |              |              |          |         |
|--------------------------------------------------------------------------------------------------------------------------------------------------------------------------------------------------------------------------------------------------------------------------------------------------------------------------------------------------------------------------------------------------------------------------------------------------------------------------------------------------------------------------------------------------------------------------------------------------------------------------------------------------------------------------------------------------------------------------------------------------------------------------------------------------------------------------------------------------------------------------------------------------------------------------------------------------------------------------------------------------------------------------------------------------------------------------------------------------------------------------------------------------------------------------------------------------------------------------------------------------------------------------------------------------------------------------------------------------------------------------------------------------------------------------------------------------------------------------------------------------------------------------------------------------------------------------------------------------------------------------------------------------------------------------------------------------------------------------------------------------------------------------------------------------------------------------------------------------------------------------------------------------------------------------------------------------------------------------------------------------------------------------------------------------------------------------------------------------------------------------------|---------|---------------|-------------|----------|-----------|--------------|--------------|----------|---------|
| PERFORMANCE INDICATORS                                                                                                                                                                                                                                                                                                                                                                                                                                                                                                                                                                                                                                                                                                                                                                                                                                                                                                                                                                                                                                                                                                                                                                                                                                                                                                                                                                                                                                                                                                                                                                                                                                                                                                                                                                                                                                                                                                                                                                                                                                                                                                         | CURRENT |               | 0.0 00.0    | <u> </u> | PRIOR QTR |              | YEAR TO DATE |          |         |
| PERFORMANCE INDICATORS                                                                                                                                                                                                                                                                                                                                                                                                                                                                                                                                                                                                                                                                                                                                                                                                                                                                                                                                                                                                                                                                                                                                                                                                                                                                                                                                                                                                                                                                                                                                                                                                                                                                                                                                                                                                                                                                                                                                                                                                                                                                                                         | QUARTER |               | ,           | ACTUALS  |           | TEAR TO DATE |              |          |         |
|                                                                                                                                                                                                                                                                                                                                                                                                                                                                                                                                                                                                                                                                                                                                                                                                                                                                                                                                                                                                                                                                                                                                                                                                                                                                                                                                                                                                                                                                                                                                                                                                                                                                                                                                                                                                                                                                                                                                                                                                                                                                                                                                |         |               |             | 1        | LAST      | THIS QTR     |              |          |         |
|                                                                                                                                                                                                                                                                                                                                                                                                                                                                                                                                                                                                                                                                                                                                                                                                                                                                                                                                                                                                                                                                                                                                                                                                                                                                                                                                                                                                                                                                                                                                                                                                                                                                                                                                                                                                                                                                                                                                                                                                                                                                                                                                | ACTUAL  | STANDARD      | STATUS      |          | QUARTER   | LAST YEAR    | ACTUAL       | STANDARD | STATUS  |
| Average Ridership - Weekday                                                                                                                                                                                                                                                                                                                                                                                                                                                                                                                                                                                                                                                                                                                                                                                                                                                                                                                                                                                                                                                                                                                                                                                                                                                                                                                                                                                                                                                                                                                                                                                                                                                                                                                                                                                                                                                                                                                                                                                                                                                                                                    | 47,698  | 112,573       | NOT MET     |          | 50,436    | 314,816      | 48,486       | 106,631  | NOT MET |
| Service Delivery                                                                                                                                                                                                                                                                                                                                                                                                                                                                                                                                                                                                                                                                                                                                                                                                                                                                                                                                                                                                                                                                                                                                                                                                                                                                                                                                                                                                                                                                                                                                                                                                                                                                                                                                                                                                                                                                                                                                                                                                                                                                                                               |         |               |             |          |           |              |              |          |         |
| Peak Customers on Time                                                                                                                                                                                                                                                                                                                                                                                                                                                                                                                                                                                                                                                                                                                                                                                                                                                                                                                                                                                                                                                                                                                                                                                                                                                                                                                                                                                                                                                                                                                                                                                                                                                                                                                                                                                                                                                                                                                                                                                                                                                                                                         | 94.57%  | 94.00%        | MET         |          | 95.33%    | 92.69%       | 95.19%       | 94.00%   | MET     |
| Daily Customers on Time                                                                                                                                                                                                                                                                                                                                                                                                                                                                                                                                                                                                                                                                                                                                                                                                                                                                                                                                                                                                                                                                                                                                                                                                                                                                                                                                                                                                                                                                                                                                                                                                                                                                                                                                                                                                                                                                                                                                                                                                                                                                                                        | 94.59%  | 94.00%        | MET         |          | 94.42%    | 93.96%       | 94.67%       | 94.00%   | MET     |
| Daily Train on Time                                                                                                                                                                                                                                                                                                                                                                                                                                                                                                                                                                                                                                                                                                                                                                                                                                                                                                                                                                                                                                                                                                                                                                                                                                                                                                                                                                                                                                                                                                                                                                                                                                                                                                                                                                                                                                                                                                                                                                                                                                                                                                            | 91.69%  | 91.00%        | MET         |          | 91.74%    | 89.01%       | 91.69%       | 91.0%    | MET     |
| On-Time Connections (e-Line to BART)                                                                                                                                                                                                                                                                                                                                                                                                                                                                                                                                                                                                                                                                                                                                                                                                                                                                                                                                                                                                                                                                                                                                                                                                                                                                                                                                                                                                                                                                                                                                                                                                                                                                                                                                                                                                                                                                                                                                                                                                                                                                                           | 98.91%  | 98.50%        | MET         |          | 98.81%    | 97.56%       | 98.97%       | 98.50%   | MET     |
| AM Peak Period Transbay Car Throughput                                                                                                                                                                                                                                                                                                                                                                                                                                                                                                                                                                                                                                                                                                                                                                                                                                                                                                                                                                                                                                                                                                                                                                                                                                                                                                                                                                                                                                                                                                                                                                                                                                                                                                                                                                                                                                                                                                                                                                                                                                                                                         | 99.07%  | 97.50%        | MET         |          | 99.19%    | 96.07%       | 98.45%       | 97.50%   | MET     |
| PM Peak Period Transbay Car Throughput                                                                                                                                                                                                                                                                                                                                                                                                                                                                                                                                                                                                                                                                                                                                                                                                                                                                                                                                                                                                                                                                                                                                                                                                                                                                                                                                                                                                                                                                                                                                                                                                                                                                                                                                                                                                                                                                                                                                                                                                                                                                                         | 98.90%  | 97.50%        | MET         |          | 99.22%    | 95.66%       | 98.47%       | 97.50%   | MET     |
| Equipment                                                                                                                                                                                                                                                                                                                                                                                                                                                                                                                                                                                                                                                                                                                                                                                                                                                                                                                                                                                                                                                                                                                                                                                                                                                                                                                                                                                                                                                                                                                                                                                                                                                                                                                                                                                                                                                                                                                                                                                                                                                                                                                      |         |               |             |          |           |              |              |          |         |
| Car Availability at 4 AM (0400)                                                                                                                                                                                                                                                                                                                                                                                                                                                                                                                                                                                                                                                                                                                                                                                                                                                                                                                                                                                                                                                                                                                                                                                                                                                                                                                                                                                                                                                                                                                                                                                                                                                                                                                                                                                                                                                                                                                                                                                                                                                                                                | 566     | 519           | MET         |          | 559       | 667          | 543          | 511      | MET     |
| Vehicle Mean Time Between Service Delays                                                                                                                                                                                                                                                                                                                                                                                                                                                                                                                                                                                                                                                                                                                                                                                                                                                                                                                                                                                                                                                                                                                                                                                                                                                                                                                                                                                                                                                                                                                                                                                                                                                                                                                                                                                                                                                                                                                                                                                                                                                                                       | 4,204   | 4,650         | NOT MET     |          | 3,441     | 5,477        | 4,356        | 4,650    | NOT MET |
| Train Mean Distance Between Failures (miles) (e-Line)                                                                                                                                                                                                                                                                                                                                                                                                                                                                                                                                                                                                                                                                                                                                                                                                                                                                                                                                                                                                                                                                                                                                                                                                                                                                                                                                                                                                                                                                                                                                                                                                                                                                                                                                                                                                                                                                                                                                                                                                                                                                          | 15,792  | 14,000        | MET         |          | 63,164    | 36,838       | 38,224       | 14,000   | MET     |
| Elevators in Service (Station)                                                                                                                                                                                                                                                                                                                                                                                                                                                                                                                                                                                                                                                                                                                                                                                                                                                                                                                                                                                                                                                                                                                                                                                                                                                                                                                                                                                                                                                                                                                                                                                                                                                                                                                                                                                                                                                                                                                                                                                                                                                                                                 | 98.83%  | 98.00%        | MET         |          | 99.33%    | 99.00%       | 99.25%       | 98.00%   | MET     |
| Elevators in Service (Garage)                                                                                                                                                                                                                                                                                                                                                                                                                                                                                                                                                                                                                                                                                                                                                                                                                                                                                                                                                                                                                                                                                                                                                                                                                                                                                                                                                                                                                                                                                                                                                                                                                                                                                                                                                                                                                                                                                                                                                                                                                                                                                                  | 99.96%  | 97.00%        | MET         |          | 99.90%    | 97.80%       | 99.88%       | 97.00%   | MET     |
| Escalators in Service (Street)                                                                                                                                                                                                                                                                                                                                                                                                                                                                                                                                                                                                                                                                                                                                                                                                                                                                                                                                                                                                                                                                                                                                                                                                                                                                                                                                                                                                                                                                                                                                                                                                                                                                                                                                                                                                                                                                                                                                                                                                                                                                                                 | 93.73%  | 93.00%        | MET         |          | 93.93%    | 93.87%       | 94.31%       | 93.00%   | MET     |
| Escalators in Service (Platform)                                                                                                                                                                                                                                                                                                                                                                                                                                                                                                                                                                                                                                                                                                                                                                                                                                                                                                                                                                                                                                                                                                                                                                                                                                                                                                                                                                                                                                                                                                                                                                                                                                                                                                                                                                                                                                                                                                                                                                                                                                                                                               | 96.12%  | 96.00%        | MET         |          | 97.23%    | 96.57%       | 96.81%       | 96.00%   | MET     |
| Automatic Fare Collection (Gates)                                                                                                                                                                                                                                                                                                                                                                                                                                                                                                                                                                                                                                                                                                                                                                                                                                                                                                                                                                                                                                                                                                                                                                                                                                                                                                                                                                                                                                                                                                                                                                                                                                                                                                                                                                                                                                                                                                                                                                                                                                                                                              | 99.54%  | 99.00%        | MET         |          | 99.54%    | 99.40%       | 99.54%       | 99.00%   | MET     |
| Automatic Fare Collection (Vendors)                                                                                                                                                                                                                                                                                                                                                                                                                                                                                                                                                                                                                                                                                                                                                                                                                                                                                                                                                                                                                                                                                                                                                                                                                                                                                                                                                                                                                                                                                                                                                                                                                                                                                                                                                                                                                                                                                                                                                                                                                                                                                            | 98.65%  | 95.00%        | MET         |          | 98.67%    | 99.00%       | 98.62%       | 95.00%   | MET     |
| Wayside Train Control System                                                                                                                                                                                                                                                                                                                                                                                                                                                                                                                                                                                                                                                                                                                                                                                                                                                                                                                                                                                                                                                                                                                                                                                                                                                                                                                                                                                                                                                                                                                                                                                                                                                                                                                                                                                                                                                                                                                                                                                                                                                                                                   | 0.65    | 1.00          | MET         |          | 0.98      | 0.93         | 0.82         | 1.00     | MET     |
| Computer Control System                                                                                                                                                                                                                                                                                                                                                                                                                                                                                                                                                                                                                                                                                                                                                                                                                                                                                                                                                                                                                                                                                                                                                                                                                                                                                                                                                                                                                                                                                                                                                                                                                                                                                                                                                                                                                                                                                                                                                                                                                                                                                                        | 0.12    | 0.08          | NOT MET     |          | 0.150     | 0.117        | 0.241        | 0.08     | NOT MET |
| Traction Power                                                                                                                                                                                                                                                                                                                                                                                                                                                                                                                                                                                                                                                                                                                                                                                                                                                                                                                                                                                                                                                                                                                                                                                                                                                                                                                                                                                                                                                                                                                                                                                                                                                                                                                                                                                                                                                                                                                                                                                                                                                                                                                 | 0.50    | 0.20          | NOT MET     |          | 0.13      | 0.36         | 0.23         | 0.20     | NOT MET |
| Track                                                                                                                                                                                                                                                                                                                                                                                                                                                                                                                                                                                                                                                                                                                                                                                                                                                                                                                                                                                                                                                                                                                                                                                                                                                                                                                                                                                                                                                                                                                                                                                                                                                                                                                                                                                                                                                                                                                                                                                                                                                                                                                          | 0.01    | 0.30          | MET         |          | 0.01      | 0.18         | 0.06         | 0.30     | MET     |
| Transportation                                                                                                                                                                                                                                                                                                                                                                                                                                                                                                                                                                                                                                                                                                                                                                                                                                                                                                                                                                                                                                                                                                                                                                                                                                                                                                                                                                                                                                                                                                                                                                                                                                                                                                                                                                                                                                                                                                                                                                                                                                                                                                                 | 0.36    | 0.50          | MET         |          | 0.38      | 0.52         | 0.37         | 0.50     | MET     |
| Customer Complaints and Rating                                                                                                                                                                                                                                                                                                                                                                                                                                                                                                                                                                                                                                                                                                                                                                                                                                                                                                                                                                                                                                                                                                                                                                                                                                                                                                                                                                                                                                                                                                                                                                                                                                                                                                                                                                                                                                                                                                                                                                                                                                                                                                 |         |               |             |          |           |              |              |          |         |
| Complaints per 100,000 Passenger Trips                                                                                                                                                                                                                                                                                                                                                                                                                                                                                                                                                                                                                                                                                                                                                                                                                                                                                                                                                                                                                                                                                                                                                                                                                                                                                                                                                                                                                                                                                                                                                                                                                                                                                                                                                                                                                                                                                                                                                                                                                                                                                         | 24.29   | 5.07          | NOT MET     |          | 22.41     | 12.26        | 25.43        | 5.07     | NOT MET |
| Complaints per 100,000 Passenger Trips (e-Line)                                                                                                                                                                                                                                                                                                                                                                                                                                                                                                                                                                                                                                                                                                                                                                                                                                                                                                                                                                                                                                                                                                                                                                                                                                                                                                                                                                                                                                                                                                                                                                                                                                                                                                                                                                                                                                                                                                                                                                                                                                                                                | 8.19    | 7.00          | NOT MET     |          | 2.08      | 7.55         | 9.04         | 7.00     | NOT MET |
| Environment Outside Stations                                                                                                                                                                                                                                                                                                                                                                                                                                                                                                                                                                                                                                                                                                                                                                                                                                                                                                                                                                                                                                                                                                                                                                                                                                                                                                                                                                                                                                                                                                                                                                                                                                                                                                                                                                                                                                                                                                                                                                                                                                                                                                   | 71.8%   | 65.5%         | MET         |          | 73.8%     | 67.0%        | 71.7%        | 66.0%    | MET     |
| Environment Inside Stations                                                                                                                                                                                                                                                                                                                                                                                                                                                                                                                                                                                                                                                                                                                                                                                                                                                                                                                                                                                                                                                                                                                                                                                                                                                                                                                                                                                                                                                                                                                                                                                                                                                                                                                                                                                                                                                                                                                                                                                                                                                                                                    | 71.8%   | 64.0%         | MET         |          | 67.0%     | 65.8%        | 68.7%        | 64.0%    | MET     |
| Station Vandalism                                                                                                                                                                                                                                                                                                                                                                                                                                                                                                                                                                                                                                                                                                                                                                                                                                                                                                                                                                                                                                                                                                                                                                                                                                                                                                                                                                                                                                                                                                                                                                                                                                                                                                                                                                                                                                                                                                                                                                                                                                                                                                              | 74.4%   | 73.0%         | MET         |          | 73.7%     | 71.8%        | 73.9%        | 73.0%    | MET     |
| Train Interior Cleanliness                                                                                                                                                                                                                                                                                                                                                                                                                                                                                                                                                                                                                                                                                                                                                                                                                                                                                                                                                                                                                                                                                                                                                                                                                                                                                                                                                                                                                                                                                                                                                                                                                                                                                                                                                                                                                                                                                                                                                                                                                                                                                                     | 67.7%   | 70.0%         | NOT MET     |          | 69.1%     | 66.7%        | 67.6%        | 70.0%    | NOT MET |
| Train Temperature                                                                                                                                                                                                                                                                                                                                                                                                                                                                                                                                                                                                                                                                                                                                                                                                                                                                                                                                                                                                                                                                                                                                                                                                                                                                                                                                                                                                                                                                                                                                                                                                                                                                                                                                                                                                                                                                                                                                                                                                                                                                                                              | 86.3%   | 82.0%         | MET         |          | 84.8%     | 84.3%        | 83.9%        | 82.0%    | MET     |
| Customer Service                                                                                                                                                                                                                                                                                                                                                                                                                                                                                                                                                                                                                                                                                                                                                                                                                                                                                                                                                                                                                                                                                                                                                                                                                                                                                                                                                                                                                                                                                                                                                                                                                                                                                                                                                                                                                                                                                                                                                                                                                                                                                                               | 78.8%   | 75.0%         | MET         |          | 77.4%     | 75.9%        | 77.9%        | 75.0%    | MET     |
| Homelessness                                                                                                                                                                                                                                                                                                                                                                                                                                                                                                                                                                                                                                                                                                                                                                                                                                                                                                                                                                                                                                                                                                                                                                                                                                                                                                                                                                                                                                                                                                                                                                                                                                                                                                                                                                                                                                                                                                                                                                                                                                                                                                                   | 30.1%   | N/A           | N/A         |          | 27.5%     | 23.2%        | 30.4%        | N/A      | N/A     |
| Fare Evasion                                                                                                                                                                                                                                                                                                                                                                                                                                                                                                                                                                                                                                                                                                                                                                                                                                                                                                                                                                                                                                                                                                                                                                                                                                                                                                                                                                                                                                                                                                                                                                                                                                                                                                                                                                                                                                                                                                                                                                                                                                                                                                                   | 20.0%   | N/A           | N/A         |          | 22.1%     | 19.9%        | 21.8%        | N/A      | N/A     |
| Safety                                                                                                                                                                                                                                                                                                                                                                                                                                                                                                                                                                                                                                                                                                                                                                                                                                                                                                                                                                                                                                                                                                                                                                                                                                                                                                                                                                                                                                                                                                                                                                                                                                                                                                                                                                                                                                                                                                                                                                                                                                                                                                                         |         |               |             |          |           |              |              |          |         |
| Station Incidents/Million Patrons                                                                                                                                                                                                                                                                                                                                                                                                                                                                                                                                                                                                                                                                                                                                                                                                                                                                                                                                                                                                                                                                                                                                                                                                                                                                                                                                                                                                                                                                                                                                                                                                                                                                                                                                                                                                                                                                                                                                                                                                                                                                                              | 2.22    | 2.00          | NOT MET     |          | 1.84      | 0.85         | 2.00         | 2.00     | NOT MET |
| Vehicle Incidents/Million Patrons                                                                                                                                                                                                                                                                                                                                                                                                                                                                                                                                                                                                                                                                                                                                                                                                                                                                                                                                                                                                                                                                                                                                                                                                                                                                                                                                                                                                                                                                                                                                                                                                                                                                                                                                                                                                                                                                                                                                                                                                                                                                                              | 1.39    | 0.60          | NOT MET     |          | 1.58      | 0.31         | 1.36         | 0.60     | NOT MET |
| Lost Time Injuries/Illnesses/Per OSHA                                                                                                                                                                                                                                                                                                                                                                                                                                                                                                                                                                                                                                                                                                                                                                                                                                                                                                                                                                                                                                                                                                                                                                                                                                                                                                                                                                                                                                                                                                                                                                                                                                                                                                                                                                                                                                                                                                                                                                                                                                                                                          | 5.42    | 6.50          | MET         |          | 5.21      | 3.85         | 4.69         | 6.50     | MET     |
| OSHA-Recordable Injuries/Illnesses/Per OSHA                                                                                                                                                                                                                                                                                                                                                                                                                                                                                                                                                                                                                                                                                                                                                                                                                                                                                                                                                                                                                                                                                                                                                                                                                                                                                                                                                                                                                                                                                                                                                                                                                                                                                                                                                                                                                                                                                                                                                                                                                                                                                    | 8.54    | 12.00         | MET         |          | 8.44      | 9.69         | 8.06         | 12.00    | MET     |
| Unscheduled Door Openings/Million Car Miles                                                                                                                                                                                                                                                                                                                                                                                                                                                                                                                                                                                                                                                                                                                                                                                                                                                                                                                                                                                                                                                                                                                                                                                                                                                                                                                                                                                                                                                                                                                                                                                                                                                                                                                                                                                                                                                                                                                                                                                                                                                                                    | 0.160   | 0.200         | MET         |          | 0.000     | 0.160        | 0.053        | 0.200    | MET     |
| Rule Violations Summary/Million Car Miles                                                                                                                                                                                                                                                                                                                                                                                                                                                                                                                                                                                                                                                                                                                                                                                                                                                                                                                                                                                                                                                                                                                                                                                                                                                                                                                                                                                                                                                                                                                                                                                                                                                                                                                                                                                                                                                                                                                                                                                                                                                                                      | 0.240   | 0.250         | MET         |          | 0.080     | 0.260        | 0.130        | 0.250    | MET     |
| Police                                                                                                                                                                                                                                                                                                                                                                                                                                                                                                                                                                                                                                                                                                                                                                                                                                                                                                                                                                                                                                                                                                                                                                                                                                                                                                                                                                                                                                                                                                                                                                                                                                                                                                                                                                                                                                                                                                                                                                                                                                                                                                                         | ]       |               |             |          |           |              |              |          | Γ       |
| BART Police Presence                                                                                                                                                                                                                                                                                                                                                                                                                                                                                                                                                                                                                                                                                                                                                                                                                                                                                                                                                                                                                                                                                                                                                                                                                                                                                                                                                                                                                                                                                                                                                                                                                                                                                                                                                                                                                                                                                                                                                                                                                                                                                                           | 13.4%   | 12.0%         | MET         |          | 13.6%     | 12.6%        | 13.6%        | 12.0%    | мет     |
| Quality of Life per million riders                                                                                                                                                                                                                                                                                                                                                                                                                                                                                                                                                                                                                                                                                                                                                                                                                                                                                                                                                                                                                                                                                                                                                                                                                                                                                                                                                                                                                                                                                                                                                                                                                                                                                                                                                                                                                                                                                                                                                                                                                                                                                             | 434.98  | N/A           | N/A         |          | 348.95    | 73.62        | 422.47       | N/A      | N/A     |
| Crimes Against Persons per million riders                                                                                                                                                                                                                                                                                                                                                                                                                                                                                                                                                                                                                                                                                                                                                                                                                                                                                                                                                                                                                                                                                                                                                                                                                                                                                                                                                                                                                                                                                                                                                                                                                                                                                                                                                                                                                                                                                                                                                                                                                                                                                      | 14.60   | 2.00          | NOT MET     |          | 20.81     | 4.82         | 20.09        | 2.00     | NOT MET |
| Auto Burglaries per 1,000 parking spaces                                                                                                                                                                                                                                                                                                                                                                                                                                                                                                                                                                                                                                                                                                                                                                                                                                                                                                                                                                                                                                                                                                                                                                                                                                                                                                                                                                                                                                                                                                                                                                                                                                                                                                                                                                                                                                                                                                                                                                                                                                                                                       | 1.08    | 6.00          | MET         |          | 1.02      | 4.85         | 1.27         | 6.00     | MET     |
| Auto Thefts per 1,000 parking spaces                                                                                                                                                                                                                                                                                                                                                                                                                                                                                                                                                                                                                                                                                                                                                                                                                                                                                                                                                                                                                                                                                                                                                                                                                                                                                                                                                                                                                                                                                                                                                                                                                                                                                                                                                                                                                                                                                                                                                                                                                                                                                           | 0.28    | 2.25          | MET         |          | 0.21      | 1.02         | 0.34         | 2.25     | MET     |
| Police Response Time per Emergency Incident (Minutes)                                                                                                                                                                                                                                                                                                                                                                                                                                                                                                                                                                                                                                                                                                                                                                                                                                                                                                                                                                                                                                                                                                                                                                                                                                                                                                                                                                                                                                                                                                                                                                                                                                                                                                                                                                                                                                                                                                                                                                                                                                                                          | 3.37    | 5.00          | MET         |          | 4.25      | 3.58         | 4.25         | 5.00     | MET     |
| Bike Thefts (Quarterly Total and YTD Quarterly Average)                                                                                                                                                                                                                                                                                                                                                                                                                                                                                                                                                                                                                                                                                                                                                                                                                                                                                                                                                                                                                                                                                                                                                                                                                                                                                                                                                                                                                                                                                                                                                                                                                                                                                                                                                                                                                                                                                                                                                                                                                                                                        | 21      | 100.00        | MET         |          | 14        | 42           | 16           | 100.00   | MET     |
| ( and the second |         |               |             |          | 1-1       | .4           |              |          | 1       |