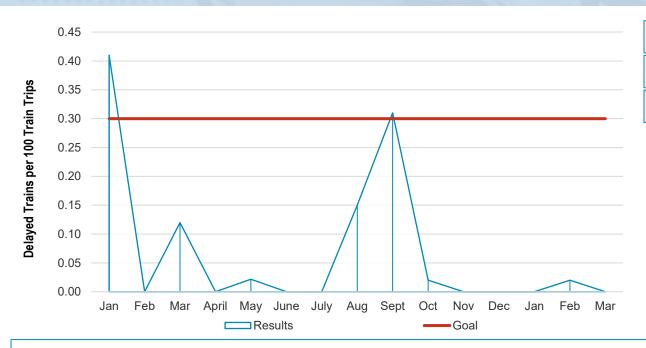

# Quarterly Service Performance Review 3rd Quarter, FY21

January - March 2021

Engineering & Operations Committee May 27, 2021

|                                                                                                                                                                                                                                                                                                                                                                                                                                                                                                                                                                                                                                                                                                                                                                                                                                                                                                                                                                                                                                                                                                                                                                                                                                                                                                                                                                                                                                                                                                                                                                                                                                                                                                                                                                                                                                                                                                                                                                                                                                                                                                                                |         | SUMMARY CHART | 3rd QUARTER | FY 20    | 21        |              |              |          |         |
|--------------------------------------------------------------------------------------------------------------------------------------------------------------------------------------------------------------------------------------------------------------------------------------------------------------------------------------------------------------------------------------------------------------------------------------------------------------------------------------------------------------------------------------------------------------------------------------------------------------------------------------------------------------------------------------------------------------------------------------------------------------------------------------------------------------------------------------------------------------------------------------------------------------------------------------------------------------------------------------------------------------------------------------------------------------------------------------------------------------------------------------------------------------------------------------------------------------------------------------------------------------------------------------------------------------------------------------------------------------------------------------------------------------------------------------------------------------------------------------------------------------------------------------------------------------------------------------------------------------------------------------------------------------------------------------------------------------------------------------------------------------------------------------------------------------------------------------------------------------------------------------------------------------------------------------------------------------------------------------------------------------------------------------------------------------------------------------------------------------------------------|---------|---------------|-------------|----------|-----------|--------------|--------------|----------|---------|
| PERFORMANCE INDICATORS                                                                                                                                                                                                                                                                                                                                                                                                                                                                                                                                                                                                                                                                                                                                                                                                                                                                                                                                                                                                                                                                                                                                                                                                                                                                                                                                                                                                                                                                                                                                                                                                                                                                                                                                                                                                                                                                                                                                                                                                                                                                                                         | CURRENT |               | 0.0 00.0    | <u> </u> | PRIOR QTR |              | YEAR TO DATE |          |         |
| PERFORMANCE INDICATORS                                                                                                                                                                                                                                                                                                                                                                                                                                                                                                                                                                                                                                                                                                                                                                                                                                                                                                                                                                                                                                                                                                                                                                                                                                                                                                                                                                                                                                                                                                                                                                                                                                                                                                                                                                                                                                                                                                                                                                                                                                                                                                         | QUARTER |               | ,           | ACTUALS  |           | TEAR TO DATE |              |          |         |
|                                                                                                                                                                                                                                                                                                                                                                                                                                                                                                                                                                                                                                                                                                                                                                                                                                                                                                                                                                                                                                                                                                                                                                                                                                                                                                                                                                                                                                                                                                                                                                                                                                                                                                                                                                                                                                                                                                                                                                                                                                                                                                                                |         |               |             | 1        | LAST      | THIS QTR     |              |          |         |
|                                                                                                                                                                                                                                                                                                                                                                                                                                                                                                                                                                                                                                                                                                                                                                                                                                                                                                                                                                                                                                                                                                                                                                                                                                                                                                                                                                                                                                                                                                                                                                                                                                                                                                                                                                                                                                                                                                                                                                                                                                                                                                                                | ACTUAL  | STANDARD      | STATUS      |          | QUARTER   | LAST YEAR    | ACTUAL       | STANDARD | STATUS  |
| Average Ridership - Weekday                                                                                                                                                                                                                                                                                                                                                                                                                                                                                                                                                                                                                                                                                                                                                                                                                                                                                                                                                                                                                                                                                                                                                                                                                                                                                                                                                                                                                                                                                                                                                                                                                                                                                                                                                                                                                                                                                                                                                                                                                                                                                                    | 47,698  | 112,573       | NOT MET     |          | 50,436    | 314,816      | 48,486       | 106,631  | NOT MET |
| Service Delivery                                                                                                                                                                                                                                                                                                                                                                                                                                                                                                                                                                                                                                                                                                                                                                                                                                                                                                                                                                                                                                                                                                                                                                                                                                                                                                                                                                                                                                                                                                                                                                                                                                                                                                                                                                                                                                                                                                                                                                                                                                                                                                               |         |               |             |          |           |              |              |          |         |
| Peak Customers on Time                                                                                                                                                                                                                                                                                                                                                                                                                                                                                                                                                                                                                                                                                                                                                                                                                                                                                                                                                                                                                                                                                                                                                                                                                                                                                                                                                                                                                                                                                                                                                                                                                                                                                                                                                                                                                                                                                                                                                                                                                                                                                                         | 94.57%  | 94.00%        | MET         |          | 95.33%    | 92.69%       | 95.19%       | 94.00%   | MET     |
| Daily Customers on Time                                                                                                                                                                                                                                                                                                                                                                                                                                                                                                                                                                                                                                                                                                                                                                                                                                                                                                                                                                                                                                                                                                                                                                                                                                                                                                                                                                                                                                                                                                                                                                                                                                                                                                                                                                                                                                                                                                                                                                                                                                                                                                        | 94.59%  | 94.00%        | MET         |          | 94.42%    | 93.96%       | 94.67%       | 94.00%   | MET     |
| Daily Train on Time                                                                                                                                                                                                                                                                                                                                                                                                                                                                                                                                                                                                                                                                                                                                                                                                                                                                                                                                                                                                                                                                                                                                                                                                                                                                                                                                                                                                                                                                                                                                                                                                                                                                                                                                                                                                                                                                                                                                                                                                                                                                                                            | 91.69%  | 91.00%        | MET         |          | 91.74%    | 89.01%       | 91.69%       | 91.0%    | MET     |
| On-Time Connections (e-Line to BART)                                                                                                                                                                                                                                                                                                                                                                                                                                                                                                                                                                                                                                                                                                                                                                                                                                                                                                                                                                                                                                                                                                                                                                                                                                                                                                                                                                                                                                                                                                                                                                                                                                                                                                                                                                                                                                                                                                                                                                                                                                                                                           | 98.91%  | 98.50%        | MET         |          | 98.81%    | 97.56%       | 98.97%       | 98.50%   | MET     |
| AM Peak Period Transbay Car Throughput                                                                                                                                                                                                                                                                                                                                                                                                                                                                                                                                                                                                                                                                                                                                                                                                                                                                                                                                                                                                                                                                                                                                                                                                                                                                                                                                                                                                                                                                                                                                                                                                                                                                                                                                                                                                                                                                                                                                                                                                                                                                                         | 99.07%  | 97.50%        | MET         |          | 99.19%    | 96.07%       | 98.45%       | 97.50%   | MET     |
| PM Peak Period Transbay Car Throughput                                                                                                                                                                                                                                                                                                                                                                                                                                                                                                                                                                                                                                                                                                                                                                                                                                                                                                                                                                                                                                                                                                                                                                                                                                                                                                                                                                                                                                                                                                                                                                                                                                                                                                                                                                                                                                                                                                                                                                                                                                                                                         | 98.90%  | 97.50%        | MET         |          | 99.22%    | 95.66%       | 98.47%       | 97.50%   | MET     |
| Equipment                                                                                                                                                                                                                                                                                                                                                                                                                                                                                                                                                                                                                                                                                                                                                                                                                                                                                                                                                                                                                                                                                                                                                                                                                                                                                                                                                                                                                                                                                                                                                                                                                                                                                                                                                                                                                                                                                                                                                                                                                                                                                                                      |         |               |             |          |           |              |              |          |         |
| Car Availability at 4 AM (0400)                                                                                                                                                                                                                                                                                                                                                                                                                                                                                                                                                                                                                                                                                                                                                                                                                                                                                                                                                                                                                                                                                                                                                                                                                                                                                                                                                                                                                                                                                                                                                                                                                                                                                                                                                                                                                                                                                                                                                                                                                                                                                                | 566     | 519           | MET         |          | 559       | 667          | 543          | 511      | MET     |
| Vehicle Mean Time Between Service Delays                                                                                                                                                                                                                                                                                                                                                                                                                                                                                                                                                                                                                                                                                                                                                                                                                                                                                                                                                                                                                                                                                                                                                                                                                                                                                                                                                                                                                                                                                                                                                                                                                                                                                                                                                                                                                                                                                                                                                                                                                                                                                       | 4,204   | 4,650         | NOT MET     |          | 3,441     | 5,477        | 4,356        | 4,650    | NOT MET |
| Train Mean Distance Between Failures (miles) (e-Line)                                                                                                                                                                                                                                                                                                                                                                                                                                                                                                                                                                                                                                                                                                                                                                                                                                                                                                                                                                                                                                                                                                                                                                                                                                                                                                                                                                                                                                                                                                                                                                                                                                                                                                                                                                                                                                                                                                                                                                                                                                                                          | 15,792  | 14,000        | MET         |          | 63,164    | 36,838       | 38,224       | 14,000   | MET     |
| Elevators in Service (Station)                                                                                                                                                                                                                                                                                                                                                                                                                                                                                                                                                                                                                                                                                                                                                                                                                                                                                                                                                                                                                                                                                                                                                                                                                                                                                                                                                                                                                                                                                                                                                                                                                                                                                                                                                                                                                                                                                                                                                                                                                                                                                                 | 98.83%  | 98.00%        | MET         |          | 99.33%    | 99.00%       | 99.25%       | 98.00%   | MET     |
| Elevators in Service (Garage)                                                                                                                                                                                                                                                                                                                                                                                                                                                                                                                                                                                                                                                                                                                                                                                                                                                                                                                                                                                                                                                                                                                                                                                                                                                                                                                                                                                                                                                                                                                                                                                                                                                                                                                                                                                                                                                                                                                                                                                                                                                                                                  | 99.96%  | 97.00%        | MET         |          | 99.90%    | 97.80%       | 99.88%       | 97.00%   | MET     |
| Escalators in Service (Street)                                                                                                                                                                                                                                                                                                                                                                                                                                                                                                                                                                                                                                                                                                                                                                                                                                                                                                                                                                                                                                                                                                                                                                                                                                                                                                                                                                                                                                                                                                                                                                                                                                                                                                                                                                                                                                                                                                                                                                                                                                                                                                 | 93.73%  | 93.00%        | MET         |          | 93.93%    | 93.87%       | 94.31%       | 93.00%   | MET     |
| Escalators in Service (Platform)                                                                                                                                                                                                                                                                                                                                                                                                                                                                                                                                                                                                                                                                                                                                                                                                                                                                                                                                                                                                                                                                                                                                                                                                                                                                                                                                                                                                                                                                                                                                                                                                                                                                                                                                                                                                                                                                                                                                                                                                                                                                                               | 96.12%  | 96.00%        | MET         |          | 97.23%    | 96.57%       | 96.81%       | 96.00%   | MET     |
| Automatic Fare Collection (Gates)                                                                                                                                                                                                                                                                                                                                                                                                                                                                                                                                                                                                                                                                                                                                                                                                                                                                                                                                                                                                                                                                                                                                                                                                                                                                                                                                                                                                                                                                                                                                                                                                                                                                                                                                                                                                                                                                                                                                                                                                                                                                                              | 99.54%  | 99.00%        | MET         |          | 99.54%    | 99.40%       | 99.54%       | 99.00%   | MET     |
| Automatic Fare Collection (Vendors)                                                                                                                                                                                                                                                                                                                                                                                                                                                                                                                                                                                                                                                                                                                                                                                                                                                                                                                                                                                                                                                                                                                                                                                                                                                                                                                                                                                                                                                                                                                                                                                                                                                                                                                                                                                                                                                                                                                                                                                                                                                                                            | 98.65%  | 95.00%        | MET         |          | 98.67%    | 99.00%       | 98.62%       | 95.00%   | MET     |
| Wayside Train Control System                                                                                                                                                                                                                                                                                                                                                                                                                                                                                                                                                                                                                                                                                                                                                                                                                                                                                                                                                                                                                                                                                                                                                                                                                                                                                                                                                                                                                                                                                                                                                                                                                                                                                                                                                                                                                                                                                                                                                                                                                                                                                                   | 0.65    | 1.00          | MET         |          | 0.98      | 0.93         | 0.82         | 1.00     | MET     |
| Computer Control System                                                                                                                                                                                                                                                                                                                                                                                                                                                                                                                                                                                                                                                                                                                                                                                                                                                                                                                                                                                                                                                                                                                                                                                                                                                                                                                                                                                                                                                                                                                                                                                                                                                                                                                                                                                                                                                                                                                                                                                                                                                                                                        | 0.12    | 0.08          | NOT MET     |          | 0.150     | 0.117        | 0.241        | 0.08     | NOT MET |
| Traction Power                                                                                                                                                                                                                                                                                                                                                                                                                                                                                                                                                                                                                                                                                                                                                                                                                                                                                                                                                                                                                                                                                                                                                                                                                                                                                                                                                                                                                                                                                                                                                                                                                                                                                                                                                                                                                                                                                                                                                                                                                                                                                                                 | 0.50    | 0.20          | NOT MET     |          | 0.13      | 0.36         | 0.23         | 0.20     | NOT MET |
| Track                                                                                                                                                                                                                                                                                                                                                                                                                                                                                                                                                                                                                                                                                                                                                                                                                                                                                                                                                                                                                                                                                                                                                                                                                                                                                                                                                                                                                                                                                                                                                                                                                                                                                                                                                                                                                                                                                                                                                                                                                                                                                                                          | 0.01    | 0.30          | MET         |          | 0.01      | 0.18         | 0.06         | 0.30     | MET     |
| Transportation                                                                                                                                                                                                                                                                                                                                                                                                                                                                                                                                                                                                                                                                                                                                                                                                                                                                                                                                                                                                                                                                                                                                                                                                                                                                                                                                                                                                                                                                                                                                                                                                                                                                                                                                                                                                                                                                                                                                                                                                                                                                                                                 | 0.36    | 0.50          | MET         |          | 0.38      | 0.52         | 0.37         | 0.50     | MET     |
| Customer Complaints and Rating                                                                                                                                                                                                                                                                                                                                                                                                                                                                                                                                                                                                                                                                                                                                                                                                                                                                                                                                                                                                                                                                                                                                                                                                                                                                                                                                                                                                                                                                                                                                                                                                                                                                                                                                                                                                                                                                                                                                                                                                                                                                                                 |         |               |             |          |           |              |              |          |         |
| Complaints per 100,000 Passenger Trips                                                                                                                                                                                                                                                                                                                                                                                                                                                                                                                                                                                                                                                                                                                                                                                                                                                                                                                                                                                                                                                                                                                                                                                                                                                                                                                                                                                                                                                                                                                                                                                                                                                                                                                                                                                                                                                                                                                                                                                                                                                                                         | 24.29   | 5.07          | NOT MET     |          | 22.41     | 12.26        | 25.43        | 5.07     | NOT MET |
| Complaints per 100,000 Passenger Trips (e-Line)                                                                                                                                                                                                                                                                                                                                                                                                                                                                                                                                                                                                                                                                                                                                                                                                                                                                                                                                                                                                                                                                                                                                                                                                                                                                                                                                                                                                                                                                                                                                                                                                                                                                                                                                                                                                                                                                                                                                                                                                                                                                                | 8.19    | 7.00          | NOT MET     |          | 2.08      | 7.55         | 9.04         | 7.00     | NOT MET |
| Environment Outside Stations                                                                                                                                                                                                                                                                                                                                                                                                                                                                                                                                                                                                                                                                                                                                                                                                                                                                                                                                                                                                                                                                                                                                                                                                                                                                                                                                                                                                                                                                                                                                                                                                                                                                                                                                                                                                                                                                                                                                                                                                                                                                                                   | 71.8%   | 65.5%         | MET         |          | 73.8%     | 67.0%        | 71.7%        | 66.0%    | MET     |
| Environment Inside Stations                                                                                                                                                                                                                                                                                                                                                                                                                                                                                                                                                                                                                                                                                                                                                                                                                                                                                                                                                                                                                                                                                                                                                                                                                                                                                                                                                                                                                                                                                                                                                                                                                                                                                                                                                                                                                                                                                                                                                                                                                                                                                                    | 71.8%   | 64.0%         | MET         |          | 67.0%     | 65.8%        | 68.7%        | 64.0%    | MET     |
| Station Vandalism                                                                                                                                                                                                                                                                                                                                                                                                                                                                                                                                                                                                                                                                                                                                                                                                                                                                                                                                                                                                                                                                                                                                                                                                                                                                                                                                                                                                                                                                                                                                                                                                                                                                                                                                                                                                                                                                                                                                                                                                                                                                                                              | 74.4%   | 73.0%         | MET         |          | 73.7%     | 71.8%        | 73.9%        | 73.0%    | MET     |
| Train Interior Cleanliness                                                                                                                                                                                                                                                                                                                                                                                                                                                                                                                                                                                                                                                                                                                                                                                                                                                                                                                                                                                                                                                                                                                                                                                                                                                                                                                                                                                                                                                                                                                                                                                                                                                                                                                                                                                                                                                                                                                                                                                                                                                                                                     | 67.7%   | 70.0%         | NOT MET     |          | 69.1%     | 66.7%        | 67.6%        | 70.0%    | NOT MET |
| Train Temperature                                                                                                                                                                                                                                                                                                                                                                                                                                                                                                                                                                                                                                                                                                                                                                                                                                                                                                                                                                                                                                                                                                                                                                                                                                                                                                                                                                                                                                                                                                                                                                                                                                                                                                                                                                                                                                                                                                                                                                                                                                                                                                              | 86.3%   | 82.0%         | MET         |          | 84.8%     | 84.3%        | 83.9%        | 82.0%    | MET     |
| Customer Service                                                                                                                                                                                                                                                                                                                                                                                                                                                                                                                                                                                                                                                                                                                                                                                                                                                                                                                                                                                                                                                                                                                                                                                                                                                                                                                                                                                                                                                                                                                                                                                                                                                                                                                                                                                                                                                                                                                                                                                                                                                                                                               | 78.8%   | 75.0%         | MET         |          | 77.4%     | 75.9%        | 77.9%        | 75.0%    | MET     |
| Homelessness                                                                                                                                                                                                                                                                                                                                                                                                                                                                                                                                                                                                                                                                                                                                                                                                                                                                                                                                                                                                                                                                                                                                                                                                                                                                                                                                                                                                                                                                                                                                                                                                                                                                                                                                                                                                                                                                                                                                                                                                                                                                                                                   | 30.1%   | N/A           | N/A         |          | 27.5%     | 23.2%        | 30.4%        | N/A      | N/A     |
| Fare Evasion                                                                                                                                                                                                                                                                                                                                                                                                                                                                                                                                                                                                                                                                                                                                                                                                                                                                                                                                                                                                                                                                                                                                                                                                                                                                                                                                                                                                                                                                                                                                                                                                                                                                                                                                                                                                                                                                                                                                                                                                                                                                                                                   | 20.0%   | N/A           | N/A         |          | 22.1%     | 19.9%        | 21.8%        | N/A      | N/A     |
| Safety                                                                                                                                                                                                                                                                                                                                                                                                                                                                                                                                                                                                                                                                                                                                                                                                                                                                                                                                                                                                                                                                                                                                                                                                                                                                                                                                                                                                                                                                                                                                                                                                                                                                                                                                                                                                                                                                                                                                                                                                                                                                                                                         |         |               |             |          |           |              |              |          |         |
| Station Incidents/Million Patrons                                                                                                                                                                                                                                                                                                                                                                                                                                                                                                                                                                                                                                                                                                                                                                                                                                                                                                                                                                                                                                                                                                                                                                                                                                                                                                                                                                                                                                                                                                                                                                                                                                                                                                                                                                                                                                                                                                                                                                                                                                                                                              | 2.22    | 2.00          | NOT MET     |          | 1.84      | 0.85         | 2.00         | 2.00     | NOT MET |
| Vehicle Incidents/Million Patrons                                                                                                                                                                                                                                                                                                                                                                                                                                                                                                                                                                                                                                                                                                                                                                                                                                                                                                                                                                                                                                                                                                                                                                                                                                                                                                                                                                                                                                                                                                                                                                                                                                                                                                                                                                                                                                                                                                                                                                                                                                                                                              | 1.39    | 0.60          | NOT MET     |          | 1.58      | 0.31         | 1.36         | 0.60     | NOT MET |
| Lost Time Injuries/Illnesses/Per OSHA                                                                                                                                                                                                                                                                                                                                                                                                                                                                                                                                                                                                                                                                                                                                                                                                                                                                                                                                                                                                                                                                                                                                                                                                                                                                                                                                                                                                                                                                                                                                                                                                                                                                                                                                                                                                                                                                                                                                                                                                                                                                                          | 5.42    | 6.50          | MET         |          | 5.21      | 3.85         | 4.69         | 6.50     | MET     |
| OSHA-Recordable Injuries/Illnesses/Per OSHA                                                                                                                                                                                                                                                                                                                                                                                                                                                                                                                                                                                                                                                                                                                                                                                                                                                                                                                                                                                                                                                                                                                                                                                                                                                                                                                                                                                                                                                                                                                                                                                                                                                                                                                                                                                                                                                                                                                                                                                                                                                                                    | 8.54    | 12.00         | MET         |          | 8.44      | 9.69         | 8.06         | 12.00    | MET     |
| Unscheduled Door Openings/Million Car Miles                                                                                                                                                                                                                                                                                                                                                                                                                                                                                                                                                                                                                                                                                                                                                                                                                                                                                                                                                                                                                                                                                                                                                                                                                                                                                                                                                                                                                                                                                                                                                                                                                                                                                                                                                                                                                                                                                                                                                                                                                                                                                    | 0.160   | 0.200         | MET         |          | 0.000     | 0.160        | 0.053        | 0.200    | MET     |
| Rule Violations Summary/Million Car Miles                                                                                                                                                                                                                                                                                                                                                                                                                                                                                                                                                                                                                                                                                                                                                                                                                                                                                                                                                                                                                                                                                                                                                                                                                                                                                                                                                                                                                                                                                                                                                                                                                                                                                                                                                                                                                                                                                                                                                                                                                                                                                      | 0.240   | 0.250         | MET         |          | 0.080     | 0.260        | 0.130        | 0.250    | MET     |
| Police                                                                                                                                                                                                                                                                                                                                                                                                                                                                                                                                                                                                                                                                                                                                                                                                                                                                                                                                                                                                                                                                                                                                                                                                                                                                                                                                                                                                                                                                                                                                                                                                                                                                                                                                                                                                                                                                                                                                                                                                                                                                                                                         | ]       |               |             |          |           |              |              |          | Γ       |
| BART Police Presence                                                                                                                                                                                                                                                                                                                                                                                                                                                                                                                                                                                                                                                                                                                                                                                                                                                                                                                                                                                                                                                                                                                                                                                                                                                                                                                                                                                                                                                                                                                                                                                                                                                                                                                                                                                                                                                                                                                                                                                                                                                                                                           | 13.4%   | 12.0%         | MET         |          | 13.6%     | 12.6%        | 13.6%        | 12.0%    | мет     |
| Quality of Life per million riders                                                                                                                                                                                                                                                                                                                                                                                                                                                                                                                                                                                                                                                                                                                                                                                                                                                                                                                                                                                                                                                                                                                                                                                                                                                                                                                                                                                                                                                                                                                                                                                                                                                                                                                                                                                                                                                                                                                                                                                                                                                                                             | 434.98  | N/A           | N/A         |          | 348.95    | 73.62        | 422.47       | N/A      | N/A     |
| Crimes Against Persons per million riders                                                                                                                                                                                                                                                                                                                                                                                                                                                                                                                                                                                                                                                                                                                                                                                                                                                                                                                                                                                                                                                                                                                                                                                                                                                                                                                                                                                                                                                                                                                                                                                                                                                                                                                                                                                                                                                                                                                                                                                                                                                                                      | 14.60   | 2.00          | NOT MET     |          | 20.81     | 4.82         | 20.09        | 2.00     | NOT MET |
| Auto Burglaries per 1,000 parking spaces                                                                                                                                                                                                                                                                                                                                                                                                                                                                                                                                                                                                                                                                                                                                                                                                                                                                                                                                                                                                                                                                                                                                                                                                                                                                                                                                                                                                                                                                                                                                                                                                                                                                                                                                                                                                                                                                                                                                                                                                                                                                                       | 1.08    | 6.00          | MET         |          | 1.02      | 4.85         | 1.27         | 6.00     | MET     |
| Auto Thefts per 1,000 parking spaces                                                                                                                                                                                                                                                                                                                                                                                                                                                                                                                                                                                                                                                                                                                                                                                                                                                                                                                                                                                                                                                                                                                                                                                                                                                                                                                                                                                                                                                                                                                                                                                                                                                                                                                                                                                                                                                                                                                                                                                                                                                                                           | 0.28    | 2.25          | MET         |          | 0.21      | 1.02         | 0.34         | 2.25     | MET     |
| Police Response Time per Emergency Incident (Minutes)                                                                                                                                                                                                                                                                                                                                                                                                                                                                                                                                                                                                                                                                                                                                                                                                                                                                                                                                                                                                                                                                                                                                                                                                                                                                                                                                                                                                                                                                                                                                                                                                                                                                                                                                                                                                                                                                                                                                                                                                                                                                          | 3.37    | 5.00          | MET         |          | 4.25      | 3.58         | 4.25         | 5.00     | MET     |
| Bike Thefts (Quarterly Total and YTD Quarterly Average)                                                                                                                                                                                                                                                                                                                                                                                                                                                                                                                                                                                                                                                                                                                                                                                                                                                                                                                                                                                                                                                                                                                                                                                                                                                                                                                                                                                                                                                                                                                                                                                                                                                                                                                                                                                                                                                                                                                                                                                                                                                                        | 21      | 100.00        | MET         |          | 14        | 42           | 16           | 100.00   | MET     |
| ( and the second |         |               |             |          | 1-1       | .4           |              |          | 1       |