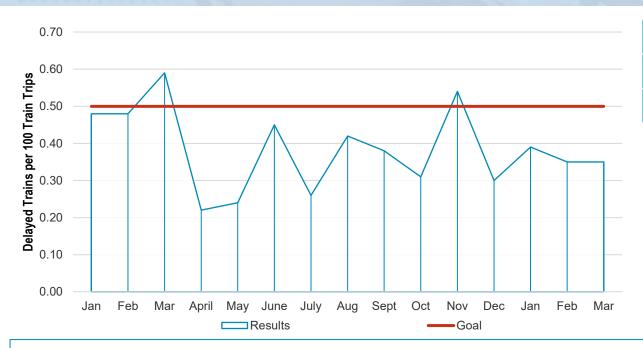

# Quarterly Service Performance Review 3rd Quarter, FY21

January - March 2021

Engineering & Operations Committee May 27, 2021

|                                                                                                                                                                                                                                                                                                                                                                                                                                                                                                                                                                                                                                                                                                                                                                                                                                                                                                                                                                                                                                                                                                                                                                                                                                                                                                                                                                                                                                                                                                                                                                                                                                                                                                                                                                                                                                                                                                                                                                                                                                                                                                                                |         | SUMMARY CHART | 3rd QUARTER | FY 20    | 21        |              |              |          |         |
|--------------------------------------------------------------------------------------------------------------------------------------------------------------------------------------------------------------------------------------------------------------------------------------------------------------------------------------------------------------------------------------------------------------------------------------------------------------------------------------------------------------------------------------------------------------------------------------------------------------------------------------------------------------------------------------------------------------------------------------------------------------------------------------------------------------------------------------------------------------------------------------------------------------------------------------------------------------------------------------------------------------------------------------------------------------------------------------------------------------------------------------------------------------------------------------------------------------------------------------------------------------------------------------------------------------------------------------------------------------------------------------------------------------------------------------------------------------------------------------------------------------------------------------------------------------------------------------------------------------------------------------------------------------------------------------------------------------------------------------------------------------------------------------------------------------------------------------------------------------------------------------------------------------------------------------------------------------------------------------------------------------------------------------------------------------------------------------------------------------------------------|---------|---------------|-------------|----------|-----------|--------------|--------------|----------|---------|
| PERFORMANCE INDICATORS                                                                                                                                                                                                                                                                                                                                                                                                                                                                                                                                                                                                                                                                                                                                                                                                                                                                                                                                                                                                                                                                                                                                                                                                                                                                                                                                                                                                                                                                                                                                                                                                                                                                                                                                                                                                                                                                                                                                                                                                                                                                                                         | CURRENT |               | 0.0 00.0    | <u> </u> | PRIOR QTR |              | YEAR TO DATE |          |         |
| PERFORMANCE INDICATORS                                                                                                                                                                                                                                                                                                                                                                                                                                                                                                                                                                                                                                                                                                                                                                                                                                                                                                                                                                                                                                                                                                                                                                                                                                                                                                                                                                                                                                                                                                                                                                                                                                                                                                                                                                                                                                                                                                                                                                                                                                                                                                         | QUARTER |               | ,           | ACTUALS  |           | TEAR TO DATE |              |          |         |
|                                                                                                                                                                                                                                                                                                                                                                                                                                                                                                                                                                                                                                                                                                                                                                                                                                                                                                                                                                                                                                                                                                                                                                                                                                                                                                                                                                                                                                                                                                                                                                                                                                                                                                                                                                                                                                                                                                                                                                                                                                                                                                                                |         |               |             | 1        | LAST      | THIS QTR     |              |          |         |
|                                                                                                                                                                                                                                                                                                                                                                                                                                                                                                                                                                                                                                                                                                                                                                                                                                                                                                                                                                                                                                                                                                                                                                                                                                                                                                                                                                                                                                                                                                                                                                                                                                                                                                                                                                                                                                                                                                                                                                                                                                                                                                                                | ACTUAL  | STANDARD      | STATUS      |          | QUARTER   | LAST YEAR    | ACTUAL       | STANDARD | STATUS  |
| Average Ridership - Weekday                                                                                                                                                                                                                                                                                                                                                                                                                                                                                                                                                                                                                                                                                                                                                                                                                                                                                                                                                                                                                                                                                                                                                                                                                                                                                                                                                                                                                                                                                                                                                                                                                                                                                                                                                                                                                                                                                                                                                                                                                                                                                                    | 47,698  | 112,573       | NOT MET     |          | 50,436    | 314,816      | 48,486       | 106,631  | NOT MET |
| Service Delivery                                                                                                                                                                                                                                                                                                                                                                                                                                                                                                                                                                                                                                                                                                                                                                                                                                                                                                                                                                                                                                                                                                                                                                                                                                                                                                                                                                                                                                                                                                                                                                                                                                                                                                                                                                                                                                                                                                                                                                                                                                                                                                               |         |               |             |          |           |              |              |          |         |
| Peak Customers on Time                                                                                                                                                                                                                                                                                                                                                                                                                                                                                                                                                                                                                                                                                                                                                                                                                                                                                                                                                                                                                                                                                                                                                                                                                                                                                                                                                                                                                                                                                                                                                                                                                                                                                                                                                                                                                                                                                                                                                                                                                                                                                                         | 94.57%  | 94.00%        | MET         |          | 95.33%    | 92.69%       | 95.19%       | 94.00%   | MET     |
| Daily Customers on Time                                                                                                                                                                                                                                                                                                                                                                                                                                                                                                                                                                                                                                                                                                                                                                                                                                                                                                                                                                                                                                                                                                                                                                                                                                                                                                                                                                                                                                                                                                                                                                                                                                                                                                                                                                                                                                                                                                                                                                                                                                                                                                        | 94.59%  | 94.00%        | MET         |          | 94.42%    | 93.96%       | 94.67%       | 94.00%   | MET     |
| Daily Train on Time                                                                                                                                                                                                                                                                                                                                                                                                                                                                                                                                                                                                                                                                                                                                                                                                                                                                                                                                                                                                                                                                                                                                                                                                                                                                                                                                                                                                                                                                                                                                                                                                                                                                                                                                                                                                                                                                                                                                                                                                                                                                                                            | 91.69%  | 91.00%        | MET         |          | 91.74%    | 89.01%       | 91.69%       | 91.0%    | MET     |
| On-Time Connections (e-Line to BART)                                                                                                                                                                                                                                                                                                                                                                                                                                                                                                                                                                                                                                                                                                                                                                                                                                                                                                                                                                                                                                                                                                                                                                                                                                                                                                                                                                                                                                                                                                                                                                                                                                                                                                                                                                                                                                                                                                                                                                                                                                                                                           | 98.91%  | 98.50%        | MET         |          | 98.81%    | 97.56%       | 98.97%       | 98.50%   | MET     |
| AM Peak Period Transbay Car Throughput                                                                                                                                                                                                                                                                                                                                                                                                                                                                                                                                                                                                                                                                                                                                                                                                                                                                                                                                                                                                                                                                                                                                                                                                                                                                                                                                                                                                                                                                                                                                                                                                                                                                                                                                                                                                                                                                                                                                                                                                                                                                                         | 99.07%  | 97.50%        | MET         |          | 99.19%    | 96.07%       | 98.45%       | 97.50%   | MET     |
| PM Peak Period Transbay Car Throughput                                                                                                                                                                                                                                                                                                                                                                                                                                                                                                                                                                                                                                                                                                                                                                                                                                                                                                                                                                                                                                                                                                                                                                                                                                                                                                                                                                                                                                                                                                                                                                                                                                                                                                                                                                                                                                                                                                                                                                                                                                                                                         | 98.90%  | 97.50%        | MET         |          | 99.22%    | 95.66%       | 98.47%       | 97.50%   | MET     |
| Equipment                                                                                                                                                                                                                                                                                                                                                                                                                                                                                                                                                                                                                                                                                                                                                                                                                                                                                                                                                                                                                                                                                                                                                                                                                                                                                                                                                                                                                                                                                                                                                                                                                                                                                                                                                                                                                                                                                                                                                                                                                                                                                                                      |         |               |             |          |           |              |              |          |         |
| Car Availability at 4 AM (0400)                                                                                                                                                                                                                                                                                                                                                                                                                                                                                                                                                                                                                                                                                                                                                                                                                                                                                                                                                                                                                                                                                                                                                                                                                                                                                                                                                                                                                                                                                                                                                                                                                                                                                                                                                                                                                                                                                                                                                                                                                                                                                                | 566     | 519           | MET         |          | 559       | 667          | 543          | 511      | MET     |
| Vehicle Mean Time Between Service Delays                                                                                                                                                                                                                                                                                                                                                                                                                                                                                                                                                                                                                                                                                                                                                                                                                                                                                                                                                                                                                                                                                                                                                                                                                                                                                                                                                                                                                                                                                                                                                                                                                                                                                                                                                                                                                                                                                                                                                                                                                                                                                       | 4,204   | 4,650         | NOT MET     |          | 3,441     | 5,477        | 4,356        | 4,650    | NOT MET |
| Train Mean Distance Between Failures (miles) (e-Line)                                                                                                                                                                                                                                                                                                                                                                                                                                                                                                                                                                                                                                                                                                                                                                                                                                                                                                                                                                                                                                                                                                                                                                                                                                                                                                                                                                                                                                                                                                                                                                                                                                                                                                                                                                                                                                                                                                                                                                                                                                                                          | 15,792  | 14,000        | MET         |          | 63,164    | 36,838       | 38,224       | 14,000   | MET     |
| Elevators in Service (Station)                                                                                                                                                                                                                                                                                                                                                                                                                                                                                                                                                                                                                                                                                                                                                                                                                                                                                                                                                                                                                                                                                                                                                                                                                                                                                                                                                                                                                                                                                                                                                                                                                                                                                                                                                                                                                                                                                                                                                                                                                                                                                                 | 98.83%  | 98.00%        | MET         |          | 99.33%    | 99.00%       | 99.25%       | 98.00%   | MET     |
| Elevators in Service (Garage)                                                                                                                                                                                                                                                                                                                                                                                                                                                                                                                                                                                                                                                                                                                                                                                                                                                                                                                                                                                                                                                                                                                                                                                                                                                                                                                                                                                                                                                                                                                                                                                                                                                                                                                                                                                                                                                                                                                                                                                                                                                                                                  | 99.96%  | 97.00%        | MET         |          | 99.90%    | 97.80%       | 99.88%       | 97.00%   | MET     |
| Escalators in Service (Street)                                                                                                                                                                                                                                                                                                                                                                                                                                                                                                                                                                                                                                                                                                                                                                                                                                                                                                                                                                                                                                                                                                                                                                                                                                                                                                                                                                                                                                                                                                                                                                                                                                                                                                                                                                                                                                                                                                                                                                                                                                                                                                 | 93.73%  | 93.00%        | MET         |          | 93.93%    | 93.87%       | 94.31%       | 93.00%   | MET     |
| Escalators in Service (Platform)                                                                                                                                                                                                                                                                                                                                                                                                                                                                                                                                                                                                                                                                                                                                                                                                                                                                                                                                                                                                                                                                                                                                                                                                                                                                                                                                                                                                                                                                                                                                                                                                                                                                                                                                                                                                                                                                                                                                                                                                                                                                                               | 96.12%  | 96.00%        | MET         |          | 97.23%    | 96.57%       | 96.81%       | 96.00%   | MET     |
| Automatic Fare Collection (Gates)                                                                                                                                                                                                                                                                                                                                                                                                                                                                                                                                                                                                                                                                                                                                                                                                                                                                                                                                                                                                                                                                                                                                                                                                                                                                                                                                                                                                                                                                                                                                                                                                                                                                                                                                                                                                                                                                                                                                                                                                                                                                                              | 99.54%  | 99.00%        | MET         |          | 99.54%    | 99.40%       | 99.54%       | 99.00%   | MET     |
| Automatic Fare Collection (Vendors)                                                                                                                                                                                                                                                                                                                                                                                                                                                                                                                                                                                                                                                                                                                                                                                                                                                                                                                                                                                                                                                                                                                                                                                                                                                                                                                                                                                                                                                                                                                                                                                                                                                                                                                                                                                                                                                                                                                                                                                                                                                                                            | 98.65%  | 95.00%        | MET         |          | 98.67%    | 99.00%       | 98.62%       | 95.00%   | MET     |
| Wayside Train Control System                                                                                                                                                                                                                                                                                                                                                                                                                                                                                                                                                                                                                                                                                                                                                                                                                                                                                                                                                                                                                                                                                                                                                                                                                                                                                                                                                                                                                                                                                                                                                                                                                                                                                                                                                                                                                                                                                                                                                                                                                                                                                                   | 0.65    | 1.00          | MET         |          | 0.98      | 0.93         | 0.82         | 1.00     | MET     |
| Computer Control System                                                                                                                                                                                                                                                                                                                                                                                                                                                                                                                                                                                                                                                                                                                                                                                                                                                                                                                                                                                                                                                                                                                                                                                                                                                                                                                                                                                                                                                                                                                                                                                                                                                                                                                                                                                                                                                                                                                                                                                                                                                                                                        | 0.12    | 0.08          | NOT MET     |          | 0.150     | 0.117        | 0.241        | 0.08     | NOT MET |
| Traction Power                                                                                                                                                                                                                                                                                                                                                                                                                                                                                                                                                                                                                                                                                                                                                                                                                                                                                                                                                                                                                                                                                                                                                                                                                                                                                                                                                                                                                                                                                                                                                                                                                                                                                                                                                                                                                                                                                                                                                                                                                                                                                                                 | 0.50    | 0.20          | NOT MET     |          | 0.13      | 0.36         | 0.23         | 0.20     | NOT MET |
| Track                                                                                                                                                                                                                                                                                                                                                                                                                                                                                                                                                                                                                                                                                                                                                                                                                                                                                                                                                                                                                                                                                                                                                                                                                                                                                                                                                                                                                                                                                                                                                                                                                                                                                                                                                                                                                                                                                                                                                                                                                                                                                                                          | 0.01    | 0.30          | MET         |          | 0.01      | 0.18         | 0.06         | 0.30     | MET     |
| Transportation                                                                                                                                                                                                                                                                                                                                                                                                                                                                                                                                                                                                                                                                                                                                                                                                                                                                                                                                                                                                                                                                                                                                                                                                                                                                                                                                                                                                                                                                                                                                                                                                                                                                                                                                                                                                                                                                                                                                                                                                                                                                                                                 | 0.36    | 0.50          | MET         |          | 0.38      | 0.52         | 0.37         | 0.50     | MET     |
| Customer Complaints and Rating                                                                                                                                                                                                                                                                                                                                                                                                                                                                                                                                                                                                                                                                                                                                                                                                                                                                                                                                                                                                                                                                                                                                                                                                                                                                                                                                                                                                                                                                                                                                                                                                                                                                                                                                                                                                                                                                                                                                                                                                                                                                                                 |         |               |             |          |           |              |              |          |         |
| Complaints per 100,000 Passenger Trips                                                                                                                                                                                                                                                                                                                                                                                                                                                                                                                                                                                                                                                                                                                                                                                                                                                                                                                                                                                                                                                                                                                                                                                                                                                                                                                                                                                                                                                                                                                                                                                                                                                                                                                                                                                                                                                                                                                                                                                                                                                                                         | 24.29   | 5.07          | NOT MET     |          | 22.41     | 12.26        | 25.43        | 5.07     | NOT MET |
| Complaints per 100,000 Passenger Trips (e-Line)                                                                                                                                                                                                                                                                                                                                                                                                                                                                                                                                                                                                                                                                                                                                                                                                                                                                                                                                                                                                                                                                                                                                                                                                                                                                                                                                                                                                                                                                                                                                                                                                                                                                                                                                                                                                                                                                                                                                                                                                                                                                                | 8.19    | 7.00          | NOT MET     |          | 2.08      | 7.55         | 9.04         | 7.00     | NOT MET |
| Environment Outside Stations                                                                                                                                                                                                                                                                                                                                                                                                                                                                                                                                                                                                                                                                                                                                                                                                                                                                                                                                                                                                                                                                                                                                                                                                                                                                                                                                                                                                                                                                                                                                                                                                                                                                                                                                                                                                                                                                                                                                                                                                                                                                                                   | 71.8%   | 65.5%         | MET         |          | 73.8%     | 67.0%        | 71.7%        | 66.0%    | MET     |
| Environment Inside Stations                                                                                                                                                                                                                                                                                                                                                                                                                                                                                                                                                                                                                                                                                                                                                                                                                                                                                                                                                                                                                                                                                                                                                                                                                                                                                                                                                                                                                                                                                                                                                                                                                                                                                                                                                                                                                                                                                                                                                                                                                                                                                                    | 71.8%   | 64.0%         | MET         |          | 67.0%     | 65.8%        | 68.7%        | 64.0%    | MET     |
| Station Vandalism                                                                                                                                                                                                                                                                                                                                                                                                                                                                                                                                                                                                                                                                                                                                                                                                                                                                                                                                                                                                                                                                                                                                                                                                                                                                                                                                                                                                                                                                                                                                                                                                                                                                                                                                                                                                                                                                                                                                                                                                                                                                                                              | 74.4%   | 73.0%         | MET         |          | 73.7%     | 71.8%        | 73.9%        | 73.0%    | MET     |
| Train Interior Cleanliness                                                                                                                                                                                                                                                                                                                                                                                                                                                                                                                                                                                                                                                                                                                                                                                                                                                                                                                                                                                                                                                                                                                                                                                                                                                                                                                                                                                                                                                                                                                                                                                                                                                                                                                                                                                                                                                                                                                                                                                                                                                                                                     | 67.7%   | 70.0%         | NOT MET     |          | 69.1%     | 66.7%        | 67.6%        | 70.0%    | NOT MET |
| Train Temperature                                                                                                                                                                                                                                                                                                                                                                                                                                                                                                                                                                                                                                                                                                                                                                                                                                                                                                                                                                                                                                                                                                                                                                                                                                                                                                                                                                                                                                                                                                                                                                                                                                                                                                                                                                                                                                                                                                                                                                                                                                                                                                              | 86.3%   | 82.0%         | MET         |          | 84.8%     | 84.3%        | 83.9%        | 82.0%    | MET     |
| Customer Service                                                                                                                                                                                                                                                                                                                                                                                                                                                                                                                                                                                                                                                                                                                                                                                                                                                                                                                                                                                                                                                                                                                                                                                                                                                                                                                                                                                                                                                                                                                                                                                                                                                                                                                                                                                                                                                                                                                                                                                                                                                                                                               | 78.8%   | 75.0%         | MET         |          | 77.4%     | 75.9%        | 77.9%        | 75.0%    | MET     |
| Homelessness                                                                                                                                                                                                                                                                                                                                                                                                                                                                                                                                                                                                                                                                                                                                                                                                                                                                                                                                                                                                                                                                                                                                                                                                                                                                                                                                                                                                                                                                                                                                                                                                                                                                                                                                                                                                                                                                                                                                                                                                                                                                                                                   | 30.1%   | N/A           | N/A         |          | 27.5%     | 23.2%        | 30.4%        | N/A      | N/A     |
| Fare Evasion                                                                                                                                                                                                                                                                                                                                                                                                                                                                                                                                                                                                                                                                                                                                                                                                                                                                                                                                                                                                                                                                                                                                                                                                                                                                                                                                                                                                                                                                                                                                                                                                                                                                                                                                                                                                                                                                                                                                                                                                                                                                                                                   | 20.0%   | N/A           | N/A         |          | 22.1%     | 19.9%        | 21.8%        | N/A      | N/A     |
| Safety                                                                                                                                                                                                                                                                                                                                                                                                                                                                                                                                                                                                                                                                                                                                                                                                                                                                                                                                                                                                                                                                                                                                                                                                                                                                                                                                                                                                                                                                                                                                                                                                                                                                                                                                                                                                                                                                                                                                                                                                                                                                                                                         |         |               |             |          |           |              |              |          |         |
| Station Incidents/Million Patrons                                                                                                                                                                                                                                                                                                                                                                                                                                                                                                                                                                                                                                                                                                                                                                                                                                                                                                                                                                                                                                                                                                                                                                                                                                                                                                                                                                                                                                                                                                                                                                                                                                                                                                                                                                                                                                                                                                                                                                                                                                                                                              | 2.22    | 2.00          | NOT MET     |          | 1.84      | 0.85         | 2.00         | 2.00     | NOT MET |
| Vehicle Incidents/Million Patrons                                                                                                                                                                                                                                                                                                                                                                                                                                                                                                                                                                                                                                                                                                                                                                                                                                                                                                                                                                                                                                                                                                                                                                                                                                                                                                                                                                                                                                                                                                                                                                                                                                                                                                                                                                                                                                                                                                                                                                                                                                                                                              | 1.39    | 0.60          | NOT MET     |          | 1.58      | 0.31         | 1.36         | 0.60     | NOT MET |
| Lost Time Injuries/Illnesses/Per OSHA                                                                                                                                                                                                                                                                                                                                                                                                                                                                                                                                                                                                                                                                                                                                                                                                                                                                                                                                                                                                                                                                                                                                                                                                                                                                                                                                                                                                                                                                                                                                                                                                                                                                                                                                                                                                                                                                                                                                                                                                                                                                                          | 5.42    | 6.50          | MET         |          | 5.21      | 3.85         | 4.69         | 6.50     | MET     |
| OSHA-Recordable Injuries/Illnesses/Per OSHA                                                                                                                                                                                                                                                                                                                                                                                                                                                                                                                                                                                                                                                                                                                                                                                                                                                                                                                                                                                                                                                                                                                                                                                                                                                                                                                                                                                                                                                                                                                                                                                                                                                                                                                                                                                                                                                                                                                                                                                                                                                                                    | 8.54    | 12.00         | MET         |          | 8.44      | 9.69         | 8.06         | 12.00    | MET     |
| Unscheduled Door Openings/Million Car Miles                                                                                                                                                                                                                                                                                                                                                                                                                                                                                                                                                                                                                                                                                                                                                                                                                                                                                                                                                                                                                                                                                                                                                                                                                                                                                                                                                                                                                                                                                                                                                                                                                                                                                                                                                                                                                                                                                                                                                                                                                                                                                    | 0.160   | 0.200         | MET         |          | 0.000     | 0.160        | 0.053        | 0.200    | MET     |
| Rule Violations Summary/Million Car Miles                                                                                                                                                                                                                                                                                                                                                                                                                                                                                                                                                                                                                                                                                                                                                                                                                                                                                                                                                                                                                                                                                                                                                                                                                                                                                                                                                                                                                                                                                                                                                                                                                                                                                                                                                                                                                                                                                                                                                                                                                                                                                      | 0.240   | 0.250         | MET         |          | 0.080     | 0.260        | 0.130        | 0.250    | MET     |
| Police                                                                                                                                                                                                                                                                                                                                                                                                                                                                                                                                                                                                                                                                                                                                                                                                                                                                                                                                                                                                                                                                                                                                                                                                                                                                                                                                                                                                                                                                                                                                                                                                                                                                                                                                                                                                                                                                                                                                                                                                                                                                                                                         | ]       |               |             |          |           |              |              |          | Γ       |
| BART Police Presence                                                                                                                                                                                                                                                                                                                                                                                                                                                                                                                                                                                                                                                                                                                                                                                                                                                                                                                                                                                                                                                                                                                                                                                                                                                                                                                                                                                                                                                                                                                                                                                                                                                                                                                                                                                                                                                                                                                                                                                                                                                                                                           | 13.4%   | 12.0%         | MET         |          | 13.6%     | 12.6%        | 13.6%        | 12.0%    | мет     |
| Quality of Life per million riders                                                                                                                                                                                                                                                                                                                                                                                                                                                                                                                                                                                                                                                                                                                                                                                                                                                                                                                                                                                                                                                                                                                                                                                                                                                                                                                                                                                                                                                                                                                                                                                                                                                                                                                                                                                                                                                                                                                                                                                                                                                                                             | 434.98  | N/A           | N/A         |          | 348.95    | 73.62        | 422.47       | N/A      | N/A     |
| Crimes Against Persons per million riders                                                                                                                                                                                                                                                                                                                                                                                                                                                                                                                                                                                                                                                                                                                                                                                                                                                                                                                                                                                                                                                                                                                                                                                                                                                                                                                                                                                                                                                                                                                                                                                                                                                                                                                                                                                                                                                                                                                                                                                                                                                                                      | 14.60   | 2.00          | NOT MET     |          | 20.81     | 4.82         | 20.09        | 2.00     | NOT MET |
| Auto Burglaries per 1,000 parking spaces                                                                                                                                                                                                                                                                                                                                                                                                                                                                                                                                                                                                                                                                                                                                                                                                                                                                                                                                                                                                                                                                                                                                                                                                                                                                                                                                                                                                                                                                                                                                                                                                                                                                                                                                                                                                                                                                                                                                                                                                                                                                                       | 1.08    | 6.00          | MET         |          | 1.02      | 4.85         | 1.27         | 6.00     | MET     |
| Auto Thefts per 1,000 parking spaces                                                                                                                                                                                                                                                                                                                                                                                                                                                                                                                                                                                                                                                                                                                                                                                                                                                                                                                                                                                                                                                                                                                                                                                                                                                                                                                                                                                                                                                                                                                                                                                                                                                                                                                                                                                                                                                                                                                                                                                                                                                                                           | 0.28    | 2.25          | MET         |          | 0.21      | 1.02         | 0.34         | 2.25     | MET     |
| Police Response Time per Emergency Incident (Minutes)                                                                                                                                                                                                                                                                                                                                                                                                                                                                                                                                                                                                                                                                                                                                                                                                                                                                                                                                                                                                                                                                                                                                                                                                                                                                                                                                                                                                                                                                                                                                                                                                                                                                                                                                                                                                                                                                                                                                                                                                                                                                          | 3.37    | 5.00          | MET         |          | 4.25      | 3.58         | 4.25         | 5.00     | MET     |
| Bike Thefts (Quarterly Total and YTD Quarterly Average)                                                                                                                                                                                                                                                                                                                                                                                                                                                                                                                                                                                                                                                                                                                                                                                                                                                                                                                                                                                                                                                                                                                                                                                                                                                                                                                                                                                                                                                                                                                                                                                                                                                                                                                                                                                                                                                                                                                                                                                                                                                                        | 21      | 100.00        | MET         |          | 14        | 42           | 16           | 100.00   | MET     |
| ( and the second |         |               |             |          | 1-1       | .4           |              |          | 1       |