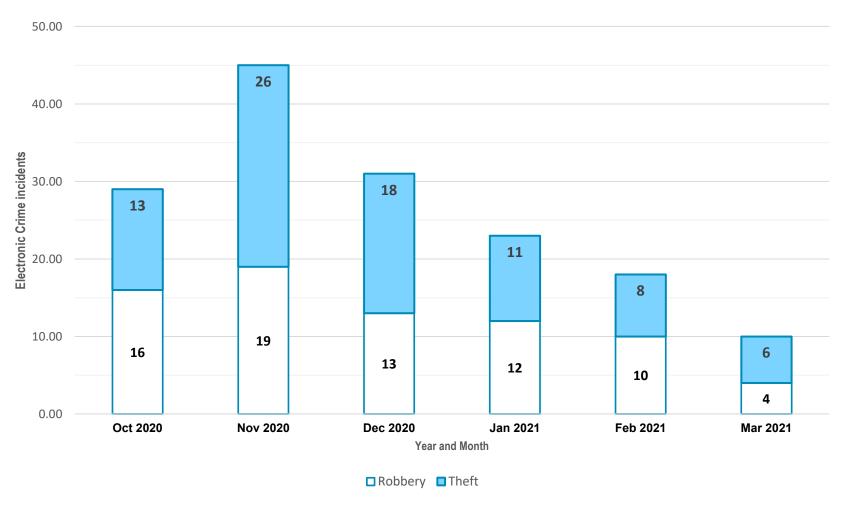

# Quarterly Service Performance Review 3rd Quarter, FY21

January - March 2021

Engineering & Operations Committee May 27, 2021

|                                                                                                                                                                                                                                                                                                                                                                                                                                                                                                                                                                                                                                                                                                                                                                                                                                                                                                                                                                                                                                                                                                                                                                                                                                                                                                                                                                                                                                                                                                                                                                                                                                                                                                                                                                                                                                                                                                                                                                                                                                                                                                                                |         | SUMMARY CHART | 3rd QUARTER | FY 20    | 21        |              |              |          |         |
|--------------------------------------------------------------------------------------------------------------------------------------------------------------------------------------------------------------------------------------------------------------------------------------------------------------------------------------------------------------------------------------------------------------------------------------------------------------------------------------------------------------------------------------------------------------------------------------------------------------------------------------------------------------------------------------------------------------------------------------------------------------------------------------------------------------------------------------------------------------------------------------------------------------------------------------------------------------------------------------------------------------------------------------------------------------------------------------------------------------------------------------------------------------------------------------------------------------------------------------------------------------------------------------------------------------------------------------------------------------------------------------------------------------------------------------------------------------------------------------------------------------------------------------------------------------------------------------------------------------------------------------------------------------------------------------------------------------------------------------------------------------------------------------------------------------------------------------------------------------------------------------------------------------------------------------------------------------------------------------------------------------------------------------------------------------------------------------------------------------------------------|---------|---------------|-------------|----------|-----------|--------------|--------------|----------|---------|
| PERFORMANCE INDICATORS                                                                                                                                                                                                                                                                                                                                                                                                                                                                                                                                                                                                                                                                                                                                                                                                                                                                                                                                                                                                                                                                                                                                                                                                                                                                                                                                                                                                                                                                                                                                                                                                                                                                                                                                                                                                                                                                                                                                                                                                                                                                                                         | CURRENT |               | 0.0 00.0    | <u> </u> | PRIOR QTR |              | YEAR TO DATE |          |         |
| PERFORMANCE INDICATORS                                                                                                                                                                                                                                                                                                                                                                                                                                                                                                                                                                                                                                                                                                                                                                                                                                                                                                                                                                                                                                                                                                                                                                                                                                                                                                                                                                                                                                                                                                                                                                                                                                                                                                                                                                                                                                                                                                                                                                                                                                                                                                         | QUARTER |               | ,           | ACTUALS  |           | TEAR TO DATE |              |          |         |
|                                                                                                                                                                                                                                                                                                                                                                                                                                                                                                                                                                                                                                                                                                                                                                                                                                                                                                                                                                                                                                                                                                                                                                                                                                                                                                                                                                                                                                                                                                                                                                                                                                                                                                                                                                                                                                                                                                                                                                                                                                                                                                                                |         |               |             | 1        | LAST      | THIS QTR     |              |          |         |
|                                                                                                                                                                                                                                                                                                                                                                                                                                                                                                                                                                                                                                                                                                                                                                                                                                                                                                                                                                                                                                                                                                                                                                                                                                                                                                                                                                                                                                                                                                                                                                                                                                                                                                                                                                                                                                                                                                                                                                                                                                                                                                                                | ACTUAL  | STANDARD      | STATUS      |          | QUARTER   | LAST YEAR    | ACTUAL       | STANDARD | STATUS  |
| Average Ridership - Weekday                                                                                                                                                                                                                                                                                                                                                                                                                                                                                                                                                                                                                                                                                                                                                                                                                                                                                                                                                                                                                                                                                                                                                                                                                                                                                                                                                                                                                                                                                                                                                                                                                                                                                                                                                                                                                                                                                                                                                                                                                                                                                                    | 47,698  | 112,573       | NOT MET     |          | 50,436    | 314,816      | 48,486       | 106,631  | NOT MET |
| Service Delivery                                                                                                                                                                                                                                                                                                                                                                                                                                                                                                                                                                                                                                                                                                                                                                                                                                                                                                                                                                                                                                                                                                                                                                                                                                                                                                                                                                                                                                                                                                                                                                                                                                                                                                                                                                                                                                                                                                                                                                                                                                                                                                               |         |               |             |          |           |              |              |          |         |
| Peak Customers on Time                                                                                                                                                                                                                                                                                                                                                                                                                                                                                                                                                                                                                                                                                                                                                                                                                                                                                                                                                                                                                                                                                                                                                                                                                                                                                                                                                                                                                                                                                                                                                                                                                                                                                                                                                                                                                                                                                                                                                                                                                                                                                                         | 94.57%  | 94.00%        | MET         |          | 95.33%    | 92.69%       | 95.19%       | 94.00%   | MET     |
| Daily Customers on Time                                                                                                                                                                                                                                                                                                                                                                                                                                                                                                                                                                                                                                                                                                                                                                                                                                                                                                                                                                                                                                                                                                                                                                                                                                                                                                                                                                                                                                                                                                                                                                                                                                                                                                                                                                                                                                                                                                                                                                                                                                                                                                        | 94.59%  | 94.00%        | MET         |          | 94.42%    | 93.96%       | 94.67%       | 94.00%   | MET     |
| Daily Train on Time                                                                                                                                                                                                                                                                                                                                                                                                                                                                                                                                                                                                                                                                                                                                                                                                                                                                                                                                                                                                                                                                                                                                                                                                                                                                                                                                                                                                                                                                                                                                                                                                                                                                                                                                                                                                                                                                                                                                                                                                                                                                                                            | 91.69%  | 91.00%        | MET         |          | 91.74%    | 89.01%       | 91.69%       | 91.0%    | MET     |
| On-Time Connections (e-Line to BART)                                                                                                                                                                                                                                                                                                                                                                                                                                                                                                                                                                                                                                                                                                                                                                                                                                                                                                                                                                                                                                                                                                                                                                                                                                                                                                                                                                                                                                                                                                                                                                                                                                                                                                                                                                                                                                                                                                                                                                                                                                                                                           | 98.91%  | 98.50%        | MET         |          | 98.81%    | 97.56%       | 98.97%       | 98.50%   | MET     |
| AM Peak Period Transbay Car Throughput                                                                                                                                                                                                                                                                                                                                                                                                                                                                                                                                                                                                                                                                                                                                                                                                                                                                                                                                                                                                                                                                                                                                                                                                                                                                                                                                                                                                                                                                                                                                                                                                                                                                                                                                                                                                                                                                                                                                                                                                                                                                                         | 99.07%  | 97.50%        | MET         |          | 99.19%    | 96.07%       | 98.45%       | 97.50%   | MET     |
| PM Peak Period Transbay Car Throughput                                                                                                                                                                                                                                                                                                                                                                                                                                                                                                                                                                                                                                                                                                                                                                                                                                                                                                                                                                                                                                                                                                                                                                                                                                                                                                                                                                                                                                                                                                                                                                                                                                                                                                                                                                                                                                                                                                                                                                                                                                                                                         | 98.90%  | 97.50%        | MET         |          | 99.22%    | 95.66%       | 98.47%       | 97.50%   | MET     |
| Equipment                                                                                                                                                                                                                                                                                                                                                                                                                                                                                                                                                                                                                                                                                                                                                                                                                                                                                                                                                                                                                                                                                                                                                                                                                                                                                                                                                                                                                                                                                                                                                                                                                                                                                                                                                                                                                                                                                                                                                                                                                                                                                                                      |         |               |             |          |           |              |              |          |         |
| Car Availability at 4 AM (0400)                                                                                                                                                                                                                                                                                                                                                                                                                                                                                                                                                                                                                                                                                                                                                                                                                                                                                                                                                                                                                                                                                                                                                                                                                                                                                                                                                                                                                                                                                                                                                                                                                                                                                                                                                                                                                                                                                                                                                                                                                                                                                                | 566     | 519           | MET         |          | 559       | 667          | 543          | 511      | MET     |
| Vehicle Mean Time Between Service Delays                                                                                                                                                                                                                                                                                                                                                                                                                                                                                                                                                                                                                                                                                                                                                                                                                                                                                                                                                                                                                                                                                                                                                                                                                                                                                                                                                                                                                                                                                                                                                                                                                                                                                                                                                                                                                                                                                                                                                                                                                                                                                       | 4,204   | 4,650         | NOT MET     |          | 3,441     | 5,477        | 4,356        | 4,650    | NOT MET |
| Train Mean Distance Between Failures (miles) (e-Line)                                                                                                                                                                                                                                                                                                                                                                                                                                                                                                                                                                                                                                                                                                                                                                                                                                                                                                                                                                                                                                                                                                                                                                                                                                                                                                                                                                                                                                                                                                                                                                                                                                                                                                                                                                                                                                                                                                                                                                                                                                                                          | 15,792  | 14,000        | MET         |          | 63,164    | 36,838       | 38,224       | 14,000   | MET     |
| Elevators in Service (Station)                                                                                                                                                                                                                                                                                                                                                                                                                                                                                                                                                                                                                                                                                                                                                                                                                                                                                                                                                                                                                                                                                                                                                                                                                                                                                                                                                                                                                                                                                                                                                                                                                                                                                                                                                                                                                                                                                                                                                                                                                                                                                                 | 98.83%  | 98.00%        | MET         |          | 99.33%    | 99.00%       | 99.25%       | 98.00%   | MET     |
| Elevators in Service (Garage)                                                                                                                                                                                                                                                                                                                                                                                                                                                                                                                                                                                                                                                                                                                                                                                                                                                                                                                                                                                                                                                                                                                                                                                                                                                                                                                                                                                                                                                                                                                                                                                                                                                                                                                                                                                                                                                                                                                                                                                                                                                                                                  | 99.96%  | 97.00%        | MET         |          | 99.90%    | 97.80%       | 99.88%       | 97.00%   | MET     |
| Escalators in Service (Street)                                                                                                                                                                                                                                                                                                                                                                                                                                                                                                                                                                                                                                                                                                                                                                                                                                                                                                                                                                                                                                                                                                                                                                                                                                                                                                                                                                                                                                                                                                                                                                                                                                                                                                                                                                                                                                                                                                                                                                                                                                                                                                 | 93.73%  | 93.00%        | MET         |          | 93.93%    | 93.87%       | 94.31%       | 93.00%   | MET     |
| Escalators in Service (Platform)                                                                                                                                                                                                                                                                                                                                                                                                                                                                                                                                                                                                                                                                                                                                                                                                                                                                                                                                                                                                                                                                                                                                                                                                                                                                                                                                                                                                                                                                                                                                                                                                                                                                                                                                                                                                                                                                                                                                                                                                                                                                                               | 96.12%  | 96.00%        | MET         |          | 97.23%    | 96.57%       | 96.81%       | 96.00%   | MET     |
| Automatic Fare Collection (Gates)                                                                                                                                                                                                                                                                                                                                                                                                                                                                                                                                                                                                                                                                                                                                                                                                                                                                                                                                                                                                                                                                                                                                                                                                                                                                                                                                                                                                                                                                                                                                                                                                                                                                                                                                                                                                                                                                                                                                                                                                                                                                                              | 99.54%  | 99.00%        | MET         |          | 99.54%    | 99.40%       | 99.54%       | 99.00%   | MET     |
| Automatic Fare Collection (Vendors)                                                                                                                                                                                                                                                                                                                                                                                                                                                                                                                                                                                                                                                                                                                                                                                                                                                                                                                                                                                                                                                                                                                                                                                                                                                                                                                                                                                                                                                                                                                                                                                                                                                                                                                                                                                                                                                                                                                                                                                                                                                                                            | 98.65%  | 95.00%        | MET         |          | 98.67%    | 99.00%       | 98.62%       | 95.00%   | MET     |
| Wayside Train Control System                                                                                                                                                                                                                                                                                                                                                                                                                                                                                                                                                                                                                                                                                                                                                                                                                                                                                                                                                                                                                                                                                                                                                                                                                                                                                                                                                                                                                                                                                                                                                                                                                                                                                                                                                                                                                                                                                                                                                                                                                                                                                                   | 0.65    | 1.00          | MET         |          | 0.98      | 0.93         | 0.82         | 1.00     | MET     |
| Computer Control System                                                                                                                                                                                                                                                                                                                                                                                                                                                                                                                                                                                                                                                                                                                                                                                                                                                                                                                                                                                                                                                                                                                                                                                                                                                                                                                                                                                                                                                                                                                                                                                                                                                                                                                                                                                                                                                                                                                                                                                                                                                                                                        | 0.12    | 0.08          | NOT MET     |          | 0.150     | 0.117        | 0.241        | 0.08     | NOT MET |
| Traction Power                                                                                                                                                                                                                                                                                                                                                                                                                                                                                                                                                                                                                                                                                                                                                                                                                                                                                                                                                                                                                                                                                                                                                                                                                                                                                                                                                                                                                                                                                                                                                                                                                                                                                                                                                                                                                                                                                                                                                                                                                                                                                                                 | 0.50    | 0.20          | NOT MET     |          | 0.13      | 0.36         | 0.23         | 0.20     | NOT MET |
| Track                                                                                                                                                                                                                                                                                                                                                                                                                                                                                                                                                                                                                                                                                                                                                                                                                                                                                                                                                                                                                                                                                                                                                                                                                                                                                                                                                                                                                                                                                                                                                                                                                                                                                                                                                                                                                                                                                                                                                                                                                                                                                                                          | 0.01    | 0.30          | MET         |          | 0.01      | 0.18         | 0.06         | 0.30     | MET     |
| Transportation                                                                                                                                                                                                                                                                                                                                                                                                                                                                                                                                                                                                                                                                                                                                                                                                                                                                                                                                                                                                                                                                                                                                                                                                                                                                                                                                                                                                                                                                                                                                                                                                                                                                                                                                                                                                                                                                                                                                                                                                                                                                                                                 | 0.36    | 0.50          | MET         |          | 0.38      | 0.52         | 0.37         | 0.50     | MET     |
| Customer Complaints and Rating                                                                                                                                                                                                                                                                                                                                                                                                                                                                                                                                                                                                                                                                                                                                                                                                                                                                                                                                                                                                                                                                                                                                                                                                                                                                                                                                                                                                                                                                                                                                                                                                                                                                                                                                                                                                                                                                                                                                                                                                                                                                                                 |         |               |             |          |           |              |              |          |         |
| Complaints per 100,000 Passenger Trips                                                                                                                                                                                                                                                                                                                                                                                                                                                                                                                                                                                                                                                                                                                                                                                                                                                                                                                                                                                                                                                                                                                                                                                                                                                                                                                                                                                                                                                                                                                                                                                                                                                                                                                                                                                                                                                                                                                                                                                                                                                                                         | 24.29   | 5.07          | NOT MET     |          | 22.41     | 12.26        | 25.43        | 5.07     | NOT MET |
| Complaints per 100,000 Passenger Trips (e-Line)                                                                                                                                                                                                                                                                                                                                                                                                                                                                                                                                                                                                                                                                                                                                                                                                                                                                                                                                                                                                                                                                                                                                                                                                                                                                                                                                                                                                                                                                                                                                                                                                                                                                                                                                                                                                                                                                                                                                                                                                                                                                                | 8.19    | 7.00          | NOT MET     |          | 2.08      | 7.55         | 9.04         | 7.00     | NOT MET |
| Environment Outside Stations                                                                                                                                                                                                                                                                                                                                                                                                                                                                                                                                                                                                                                                                                                                                                                                                                                                                                                                                                                                                                                                                                                                                                                                                                                                                                                                                                                                                                                                                                                                                                                                                                                                                                                                                                                                                                                                                                                                                                                                                                                                                                                   | 71.8%   | 65.5%         | MET         |          | 73.8%     | 67.0%        | 71.7%        | 66.0%    | MET     |
| Environment Inside Stations                                                                                                                                                                                                                                                                                                                                                                                                                                                                                                                                                                                                                                                                                                                                                                                                                                                                                                                                                                                                                                                                                                                                                                                                                                                                                                                                                                                                                                                                                                                                                                                                                                                                                                                                                                                                                                                                                                                                                                                                                                                                                                    | 71.8%   | 64.0%         | MET         |          | 67.0%     | 65.8%        | 68.7%        | 64.0%    | MET     |
| Station Vandalism                                                                                                                                                                                                                                                                                                                                                                                                                                                                                                                                                                                                                                                                                                                                                                                                                                                                                                                                                                                                                                                                                                                                                                                                                                                                                                                                                                                                                                                                                                                                                                                                                                                                                                                                                                                                                                                                                                                                                                                                                                                                                                              | 74.4%   | 73.0%         | MET         |          | 73.7%     | 71.8%        | 73.9%        | 73.0%    | MET     |
| Train Interior Cleanliness                                                                                                                                                                                                                                                                                                                                                                                                                                                                                                                                                                                                                                                                                                                                                                                                                                                                                                                                                                                                                                                                                                                                                                                                                                                                                                                                                                                                                                                                                                                                                                                                                                                                                                                                                                                                                                                                                                                                                                                                                                                                                                     | 67.7%   | 70.0%         | NOT MET     |          | 69.1%     | 66.7%        | 67.6%        | 70.0%    | NOT MET |
| Train Temperature                                                                                                                                                                                                                                                                                                                                                                                                                                                                                                                                                                                                                                                                                                                                                                                                                                                                                                                                                                                                                                                                                                                                                                                                                                                                                                                                                                                                                                                                                                                                                                                                                                                                                                                                                                                                                                                                                                                                                                                                                                                                                                              | 86.3%   | 82.0%         | MET         |          | 84.8%     | 84.3%        | 83.9%        | 82.0%    | MET     |
| Customer Service                                                                                                                                                                                                                                                                                                                                                                                                                                                                                                                                                                                                                                                                                                                                                                                                                                                                                                                                                                                                                                                                                                                                                                                                                                                                                                                                                                                                                                                                                                                                                                                                                                                                                                                                                                                                                                                                                                                                                                                                                                                                                                               | 78.8%   | 75.0%         | MET         |          | 77.4%     | 75.9%        | 77.9%        | 75.0%    | MET     |
| Homelessness                                                                                                                                                                                                                                                                                                                                                                                                                                                                                                                                                                                                                                                                                                                                                                                                                                                                                                                                                                                                                                                                                                                                                                                                                                                                                                                                                                                                                                                                                                                                                                                                                                                                                                                                                                                                                                                                                                                                                                                                                                                                                                                   | 30.1%   | N/A           | N/A         |          | 27.5%     | 23.2%        | 30.4%        | N/A      | N/A     |
| Fare Evasion                                                                                                                                                                                                                                                                                                                                                                                                                                                                                                                                                                                                                                                                                                                                                                                                                                                                                                                                                                                                                                                                                                                                                                                                                                                                                                                                                                                                                                                                                                                                                                                                                                                                                                                                                                                                                                                                                                                                                                                                                                                                                                                   | 20.0%   | N/A           | N/A         |          | 22.1%     | 19.9%        | 21.8%        | N/A      | N/A     |
| Safety                                                                                                                                                                                                                                                                                                                                                                                                                                                                                                                                                                                                                                                                                                                                                                                                                                                                                                                                                                                                                                                                                                                                                                                                                                                                                                                                                                                                                                                                                                                                                                                                                                                                                                                                                                                                                                                                                                                                                                                                                                                                                                                         |         |               |             |          |           |              |              |          |         |
| Station Incidents/Million Patrons                                                                                                                                                                                                                                                                                                                                                                                                                                                                                                                                                                                                                                                                                                                                                                                                                                                                                                                                                                                                                                                                                                                                                                                                                                                                                                                                                                                                                                                                                                                                                                                                                                                                                                                                                                                                                                                                                                                                                                                                                                                                                              | 2.22    | 2.00          | NOT MET     |          | 1.84      | 0.85         | 2.00         | 2.00     | NOT MET |
| Vehicle Incidents/Million Patrons                                                                                                                                                                                                                                                                                                                                                                                                                                                                                                                                                                                                                                                                                                                                                                                                                                                                                                                                                                                                                                                                                                                                                                                                                                                                                                                                                                                                                                                                                                                                                                                                                                                                                                                                                                                                                                                                                                                                                                                                                                                                                              | 1.39    | 0.60          | NOT MET     |          | 1.58      | 0.31         | 1.36         | 0.60     | NOT MET |
| Lost Time Injuries/Illnesses/Per OSHA                                                                                                                                                                                                                                                                                                                                                                                                                                                                                                                                                                                                                                                                                                                                                                                                                                                                                                                                                                                                                                                                                                                                                                                                                                                                                                                                                                                                                                                                                                                                                                                                                                                                                                                                                                                                                                                                                                                                                                                                                                                                                          | 5.42    | 6.50          | MET         |          | 5.21      | 3.85         | 4.69         | 6.50     | MET     |
| OSHA-Recordable Injuries/Illnesses/Per OSHA                                                                                                                                                                                                                                                                                                                                                                                                                                                                                                                                                                                                                                                                                                                                                                                                                                                                                                                                                                                                                                                                                                                                                                                                                                                                                                                                                                                                                                                                                                                                                                                                                                                                                                                                                                                                                                                                                                                                                                                                                                                                                    | 8.54    | 12.00         | MET         |          | 8.44      | 9.69         | 8.06         | 12.00    | MET     |
| Unscheduled Door Openings/Million Car Miles                                                                                                                                                                                                                                                                                                                                                                                                                                                                                                                                                                                                                                                                                                                                                                                                                                                                                                                                                                                                                                                                                                                                                                                                                                                                                                                                                                                                                                                                                                                                                                                                                                                                                                                                                                                                                                                                                                                                                                                                                                                                                    | 0.160   | 0.200         | MET         |          | 0.000     | 0.160        | 0.053        | 0.200    | MET     |
| Rule Violations Summary/Million Car Miles                                                                                                                                                                                                                                                                                                                                                                                                                                                                                                                                                                                                                                                                                                                                                                                                                                                                                                                                                                                                                                                                                                                                                                                                                                                                                                                                                                                                                                                                                                                                                                                                                                                                                                                                                                                                                                                                                                                                                                                                                                                                                      | 0.240   | 0.250         | MET         |          | 0.080     | 0.260        | 0.130        | 0.250    | MET     |
| Police                                                                                                                                                                                                                                                                                                                                                                                                                                                                                                                                                                                                                                                                                                                                                                                                                                                                                                                                                                                                                                                                                                                                                                                                                                                                                                                                                                                                                                                                                                                                                                                                                                                                                                                                                                                                                                                                                                                                                                                                                                                                                                                         | ]       |               |             |          |           |              |              |          | Γ       |
| BART Police Presence                                                                                                                                                                                                                                                                                                                                                                                                                                                                                                                                                                                                                                                                                                                                                                                                                                                                                                                                                                                                                                                                                                                                                                                                                                                                                                                                                                                                                                                                                                                                                                                                                                                                                                                                                                                                                                                                                                                                                                                                                                                                                                           | 13.4%   | 12.0%         | MET         |          | 13.6%     | 12.6%        | 13.6%        | 12.0%    | мет     |
| Quality of Life per million riders                                                                                                                                                                                                                                                                                                                                                                                                                                                                                                                                                                                                                                                                                                                                                                                                                                                                                                                                                                                                                                                                                                                                                                                                                                                                                                                                                                                                                                                                                                                                                                                                                                                                                                                                                                                                                                                                                                                                                                                                                                                                                             | 434.98  | N/A           | N/A         |          | 348.95    | 73.62        | 422.47       | N/A      | N/A     |
| Crimes Against Persons per million riders                                                                                                                                                                                                                                                                                                                                                                                                                                                                                                                                                                                                                                                                                                                                                                                                                                                                                                                                                                                                                                                                                                                                                                                                                                                                                                                                                                                                                                                                                                                                                                                                                                                                                                                                                                                                                                                                                                                                                                                                                                                                                      | 14.60   | 2.00          | NOT MET     |          | 20.81     | 4.82         | 20.09        | 2.00     | NOT MET |
| Auto Burglaries per 1,000 parking spaces                                                                                                                                                                                                                                                                                                                                                                                                                                                                                                                                                                                                                                                                                                                                                                                                                                                                                                                                                                                                                                                                                                                                                                                                                                                                                                                                                                                                                                                                                                                                                                                                                                                                                                                                                                                                                                                                                                                                                                                                                                                                                       | 1.08    | 6.00          | MET         |          | 1.02      | 4.85         | 1.27         | 6.00     | MET     |
| Auto Thefts per 1,000 parking spaces                                                                                                                                                                                                                                                                                                                                                                                                                                                                                                                                                                                                                                                                                                                                                                                                                                                                                                                                                                                                                                                                                                                                                                                                                                                                                                                                                                                                                                                                                                                                                                                                                                                                                                                                                                                                                                                                                                                                                                                                                                                                                           | 0.28    | 2.25          | MET         |          | 0.21      | 1.02         | 0.34         | 2.25     | MET     |
| Police Response Time per Emergency Incident (Minutes)                                                                                                                                                                                                                                                                                                                                                                                                                                                                                                                                                                                                                                                                                                                                                                                                                                                                                                                                                                                                                                                                                                                                                                                                                                                                                                                                                                                                                                                                                                                                                                                                                                                                                                                                                                                                                                                                                                                                                                                                                                                                          | 3.37    | 5.00          | MET         |          | 4.25      | 3.58         | 4.25         | 5.00     | MET     |
| Bike Thefts (Quarterly Total and YTD Quarterly Average)                                                                                                                                                                                                                                                                                                                                                                                                                                                                                                                                                                                                                                                                                                                                                                                                                                                                                                                                                                                                                                                                                                                                                                                                                                                                                                                                                                                                                                                                                                                                                                                                                                                                                                                                                                                                                                                                                                                                                                                                                                                                        | 21      | 100.00        | MET         |          | 14        | 42           | 16           | 100.00   | MET     |
| ( and the second |         |               |             |          | 1-1       | .4           |              |          | 1       |