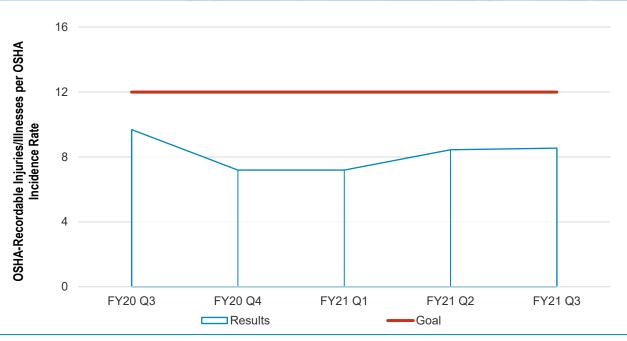

# Quarterly Service Performance Review 3rd Quarter, FY21

January - March 2021

Engineering & Operations Committee May 27, 2021

|                                                                                                                                                                                                                                                                                                                                                                                                                                                                                                                                                                                                                                                                                                                                                                                                                                                                                                                                                                                                                                                                                                                                                                                                                                                                                                                                                                                                                                                                                                                                                                                                                                                                                                                                                                                                                                                                                                                                                                                                                                                                                                                                |         | SUMMARY CHART | 3rd QUARTER | FY 20    | 21        |              |              |          |         |
|--------------------------------------------------------------------------------------------------------------------------------------------------------------------------------------------------------------------------------------------------------------------------------------------------------------------------------------------------------------------------------------------------------------------------------------------------------------------------------------------------------------------------------------------------------------------------------------------------------------------------------------------------------------------------------------------------------------------------------------------------------------------------------------------------------------------------------------------------------------------------------------------------------------------------------------------------------------------------------------------------------------------------------------------------------------------------------------------------------------------------------------------------------------------------------------------------------------------------------------------------------------------------------------------------------------------------------------------------------------------------------------------------------------------------------------------------------------------------------------------------------------------------------------------------------------------------------------------------------------------------------------------------------------------------------------------------------------------------------------------------------------------------------------------------------------------------------------------------------------------------------------------------------------------------------------------------------------------------------------------------------------------------------------------------------------------------------------------------------------------------------|---------|---------------|-------------|----------|-----------|--------------|--------------|----------|---------|
| PERFORMANCE INDICATORS                                                                                                                                                                                                                                                                                                                                                                                                                                                                                                                                                                                                                                                                                                                                                                                                                                                                                                                                                                                                                                                                                                                                                                                                                                                                                                                                                                                                                                                                                                                                                                                                                                                                                                                                                                                                                                                                                                                                                                                                                                                                                                         | CURRENT |               | 0.0 00.0    | <u> </u> | PRIOR QTR |              | YEAR TO DATE |          |         |
| PERFORMANCE INDICATORS                                                                                                                                                                                                                                                                                                                                                                                                                                                                                                                                                                                                                                                                                                                                                                                                                                                                                                                                                                                                                                                                                                                                                                                                                                                                                                                                                                                                                                                                                                                                                                                                                                                                                                                                                                                                                                                                                                                                                                                                                                                                                                         | QUARTER |               | ,           | ACTUALS  |           | TEAR TO DATE |              |          |         |
|                                                                                                                                                                                                                                                                                                                                                                                                                                                                                                                                                                                                                                                                                                                                                                                                                                                                                                                                                                                                                                                                                                                                                                                                                                                                                                                                                                                                                                                                                                                                                                                                                                                                                                                                                                                                                                                                                                                                                                                                                                                                                                                                |         |               |             | 1        | LAST      | THIS QTR     |              |          |         |
|                                                                                                                                                                                                                                                                                                                                                                                                                                                                                                                                                                                                                                                                                                                                                                                                                                                                                                                                                                                                                                                                                                                                                                                                                                                                                                                                                                                                                                                                                                                                                                                                                                                                                                                                                                                                                                                                                                                                                                                                                                                                                                                                | ACTUAL  | STANDARD      | STATUS      |          | QUARTER   | LAST YEAR    | ACTUAL       | STANDARD | STATUS  |
| Average Ridership - Weekday                                                                                                                                                                                                                                                                                                                                                                                                                                                                                                                                                                                                                                                                                                                                                                                                                                                                                                                                                                                                                                                                                                                                                                                                                                                                                                                                                                                                                                                                                                                                                                                                                                                                                                                                                                                                                                                                                                                                                                                                                                                                                                    | 47,698  | 112,573       | NOT MET     |          | 50,436    | 314,816      | 48,486       | 106,631  | NOT MET |
| Service Delivery                                                                                                                                                                                                                                                                                                                                                                                                                                                                                                                                                                                                                                                                                                                                                                                                                                                                                                                                                                                                                                                                                                                                                                                                                                                                                                                                                                                                                                                                                                                                                                                                                                                                                                                                                                                                                                                                                                                                                                                                                                                                                                               |         |               |             |          |           |              |              |          |         |
| Peak Customers on Time                                                                                                                                                                                                                                                                                                                                                                                                                                                                                                                                                                                                                                                                                                                                                                                                                                                                                                                                                                                                                                                                                                                                                                                                                                                                                                                                                                                                                                                                                                                                                                                                                                                                                                                                                                                                                                                                                                                                                                                                                                                                                                         | 94.57%  | 94.00%        | MET         |          | 95.33%    | 92.69%       | 95.19%       | 94.00%   | MET     |
| Daily Customers on Time                                                                                                                                                                                                                                                                                                                                                                                                                                                                                                                                                                                                                                                                                                                                                                                                                                                                                                                                                                                                                                                                                                                                                                                                                                                                                                                                                                                                                                                                                                                                                                                                                                                                                                                                                                                                                                                                                                                                                                                                                                                                                                        | 94.59%  | 94.00%        | MET         |          | 94.42%    | 93.96%       | 94.67%       | 94.00%   | MET     |
| Daily Train on Time                                                                                                                                                                                                                                                                                                                                                                                                                                                                                                                                                                                                                                                                                                                                                                                                                                                                                                                                                                                                                                                                                                                                                                                                                                                                                                                                                                                                                                                                                                                                                                                                                                                                                                                                                                                                                                                                                                                                                                                                                                                                                                            | 91.69%  | 91.00%        | MET         |          | 91.74%    | 89.01%       | 91.69%       | 91.0%    | MET     |
| On-Time Connections (e-Line to BART)                                                                                                                                                                                                                                                                                                                                                                                                                                                                                                                                                                                                                                                                                                                                                                                                                                                                                                                                                                                                                                                                                                                                                                                                                                                                                                                                                                                                                                                                                                                                                                                                                                                                                                                                                                                                                                                                                                                                                                                                                                                                                           | 98.91%  | 98.50%        | MET         |          | 98.81%    | 97.56%       | 98.97%       | 98.50%   | MET     |
| AM Peak Period Transbay Car Throughput                                                                                                                                                                                                                                                                                                                                                                                                                                                                                                                                                                                                                                                                                                                                                                                                                                                                                                                                                                                                                                                                                                                                                                                                                                                                                                                                                                                                                                                                                                                                                                                                                                                                                                                                                                                                                                                                                                                                                                                                                                                                                         | 99.07%  | 97.50%        | MET         |          | 99.19%    | 96.07%       | 98.45%       | 97.50%   | MET     |
| PM Peak Period Transbay Car Throughput                                                                                                                                                                                                                                                                                                                                                                                                                                                                                                                                                                                                                                                                                                                                                                                                                                                                                                                                                                                                                                                                                                                                                                                                                                                                                                                                                                                                                                                                                                                                                                                                                                                                                                                                                                                                                                                                                                                                                                                                                                                                                         | 98.90%  | 97.50%        | MET         |          | 99.22%    | 95.66%       | 98.47%       | 97.50%   | MET     |
| Equipment                                                                                                                                                                                                                                                                                                                                                                                                                                                                                                                                                                                                                                                                                                                                                                                                                                                                                                                                                                                                                                                                                                                                                                                                                                                                                                                                                                                                                                                                                                                                                                                                                                                                                                                                                                                                                                                                                                                                                                                                                                                                                                                      |         |               |             |          |           |              |              |          |         |
| Car Availability at 4 AM (0400)                                                                                                                                                                                                                                                                                                                                                                                                                                                                                                                                                                                                                                                                                                                                                                                                                                                                                                                                                                                                                                                                                                                                                                                                                                                                                                                                                                                                                                                                                                                                                                                                                                                                                                                                                                                                                                                                                                                                                                                                                                                                                                | 566     | 519           | MET         |          | 559       | 667          | 543          | 511      | MET     |
| Vehicle Mean Time Between Service Delays                                                                                                                                                                                                                                                                                                                                                                                                                                                                                                                                                                                                                                                                                                                                                                                                                                                                                                                                                                                                                                                                                                                                                                                                                                                                                                                                                                                                                                                                                                                                                                                                                                                                                                                                                                                                                                                                                                                                                                                                                                                                                       | 4,204   | 4,650         | NOT MET     |          | 3,441     | 5,477        | 4,356        | 4,650    | NOT MET |
| Train Mean Distance Between Failures (miles) (e-Line)                                                                                                                                                                                                                                                                                                                                                                                                                                                                                                                                                                                                                                                                                                                                                                                                                                                                                                                                                                                                                                                                                                                                                                                                                                                                                                                                                                                                                                                                                                                                                                                                                                                                                                                                                                                                                                                                                                                                                                                                                                                                          | 15,792  | 14,000        | MET         |          | 63,164    | 36,838       | 38,224       | 14,000   | MET     |
| Elevators in Service (Station)                                                                                                                                                                                                                                                                                                                                                                                                                                                                                                                                                                                                                                                                                                                                                                                                                                                                                                                                                                                                                                                                                                                                                                                                                                                                                                                                                                                                                                                                                                                                                                                                                                                                                                                                                                                                                                                                                                                                                                                                                                                                                                 | 98.83%  | 98.00%        | MET         |          | 99.33%    | 99.00%       | 99.25%       | 98.00%   | MET     |
| Elevators in Service (Garage)                                                                                                                                                                                                                                                                                                                                                                                                                                                                                                                                                                                                                                                                                                                                                                                                                                                                                                                                                                                                                                                                                                                                                                                                                                                                                                                                                                                                                                                                                                                                                                                                                                                                                                                                                                                                                                                                                                                                                                                                                                                                                                  | 99.96%  | 97.00%        | MET         |          | 99.90%    | 97.80%       | 99.88%       | 97.00%   | MET     |
| Escalators in Service (Street)                                                                                                                                                                                                                                                                                                                                                                                                                                                                                                                                                                                                                                                                                                                                                                                                                                                                                                                                                                                                                                                                                                                                                                                                                                                                                                                                                                                                                                                                                                                                                                                                                                                                                                                                                                                                                                                                                                                                                                                                                                                                                                 | 93.73%  | 93.00%        | MET         |          | 93.93%    | 93.87%       | 94.31%       | 93.00%   | MET     |
| Escalators in Service (Platform)                                                                                                                                                                                                                                                                                                                                                                                                                                                                                                                                                                                                                                                                                                                                                                                                                                                                                                                                                                                                                                                                                                                                                                                                                                                                                                                                                                                                                                                                                                                                                                                                                                                                                                                                                                                                                                                                                                                                                                                                                                                                                               | 96.12%  | 96.00%        | MET         |          | 97.23%    | 96.57%       | 96.81%       | 96.00%   | MET     |
| Automatic Fare Collection (Gates)                                                                                                                                                                                                                                                                                                                                                                                                                                                                                                                                                                                                                                                                                                                                                                                                                                                                                                                                                                                                                                                                                                                                                                                                                                                                                                                                                                                                                                                                                                                                                                                                                                                                                                                                                                                                                                                                                                                                                                                                                                                                                              | 99.54%  | 99.00%        | MET         |          | 99.54%    | 99.40%       | 99.54%       | 99.00%   | MET     |
| Automatic Fare Collection (Vendors)                                                                                                                                                                                                                                                                                                                                                                                                                                                                                                                                                                                                                                                                                                                                                                                                                                                                                                                                                                                                                                                                                                                                                                                                                                                                                                                                                                                                                                                                                                                                                                                                                                                                                                                                                                                                                                                                                                                                                                                                                                                                                            | 98.65%  | 95.00%        | MET         |          | 98.67%    | 99.00%       | 98.62%       | 95.00%   | MET     |
| Wayside Train Control System                                                                                                                                                                                                                                                                                                                                                                                                                                                                                                                                                                                                                                                                                                                                                                                                                                                                                                                                                                                                                                                                                                                                                                                                                                                                                                                                                                                                                                                                                                                                                                                                                                                                                                                                                                                                                                                                                                                                                                                                                                                                                                   | 0.65    | 1.00          | MET         |          | 0.98      | 0.93         | 0.82         | 1.00     | MET     |
| Computer Control System                                                                                                                                                                                                                                                                                                                                                                                                                                                                                                                                                                                                                                                                                                                                                                                                                                                                                                                                                                                                                                                                                                                                                                                                                                                                                                                                                                                                                                                                                                                                                                                                                                                                                                                                                                                                                                                                                                                                                                                                                                                                                                        | 0.12    | 0.08          | NOT MET     |          | 0.150     | 0.117        | 0.241        | 0.08     | NOT MET |
| Traction Power                                                                                                                                                                                                                                                                                                                                                                                                                                                                                                                                                                                                                                                                                                                                                                                                                                                                                                                                                                                                                                                                                                                                                                                                                                                                                                                                                                                                                                                                                                                                                                                                                                                                                                                                                                                                                                                                                                                                                                                                                                                                                                                 | 0.50    | 0.20          | NOT MET     |          | 0.13      | 0.36         | 0.23         | 0.20     | NOT MET |
| Track                                                                                                                                                                                                                                                                                                                                                                                                                                                                                                                                                                                                                                                                                                                                                                                                                                                                                                                                                                                                                                                                                                                                                                                                                                                                                                                                                                                                                                                                                                                                                                                                                                                                                                                                                                                                                                                                                                                                                                                                                                                                                                                          | 0.01    | 0.30          | MET         |          | 0.01      | 0.18         | 0.06         | 0.30     | MET     |
| Transportation                                                                                                                                                                                                                                                                                                                                                                                                                                                                                                                                                                                                                                                                                                                                                                                                                                                                                                                                                                                                                                                                                                                                                                                                                                                                                                                                                                                                                                                                                                                                                                                                                                                                                                                                                                                                                                                                                                                                                                                                                                                                                                                 | 0.36    | 0.50          | MET         |          | 0.38      | 0.52         | 0.37         | 0.50     | MET     |
| Customer Complaints and Rating                                                                                                                                                                                                                                                                                                                                                                                                                                                                                                                                                                                                                                                                                                                                                                                                                                                                                                                                                                                                                                                                                                                                                                                                                                                                                                                                                                                                                                                                                                                                                                                                                                                                                                                                                                                                                                                                                                                                                                                                                                                                                                 |         |               |             |          |           |              |              |          |         |
| Complaints per 100,000 Passenger Trips                                                                                                                                                                                                                                                                                                                                                                                                                                                                                                                                                                                                                                                                                                                                                                                                                                                                                                                                                                                                                                                                                                                                                                                                                                                                                                                                                                                                                                                                                                                                                                                                                                                                                                                                                                                                                                                                                                                                                                                                                                                                                         | 24.29   | 5.07          | NOT MET     |          | 22.41     | 12.26        | 25.43        | 5.07     | NOT MET |
| Complaints per 100,000 Passenger Trips (e-Line)                                                                                                                                                                                                                                                                                                                                                                                                                                                                                                                                                                                                                                                                                                                                                                                                                                                                                                                                                                                                                                                                                                                                                                                                                                                                                                                                                                                                                                                                                                                                                                                                                                                                                                                                                                                                                                                                                                                                                                                                                                                                                | 8.19    | 7.00          | NOT MET     |          | 2.08      | 7.55         | 9.04         | 7.00     | NOT MET |
| Environment Outside Stations                                                                                                                                                                                                                                                                                                                                                                                                                                                                                                                                                                                                                                                                                                                                                                                                                                                                                                                                                                                                                                                                                                                                                                                                                                                                                                                                                                                                                                                                                                                                                                                                                                                                                                                                                                                                                                                                                                                                                                                                                                                                                                   | 71.8%   | 65.5%         | MET         |          | 73.8%     | 67.0%        | 71.7%        | 66.0%    | MET     |
| Environment Inside Stations                                                                                                                                                                                                                                                                                                                                                                                                                                                                                                                                                                                                                                                                                                                                                                                                                                                                                                                                                                                                                                                                                                                                                                                                                                                                                                                                                                                                                                                                                                                                                                                                                                                                                                                                                                                                                                                                                                                                                                                                                                                                                                    | 71.8%   | 64.0%         | MET         |          | 67.0%     | 65.8%        | 68.7%        | 64.0%    | MET     |
| Station Vandalism                                                                                                                                                                                                                                                                                                                                                                                                                                                                                                                                                                                                                                                                                                                                                                                                                                                                                                                                                                                                                                                                                                                                                                                                                                                                                                                                                                                                                                                                                                                                                                                                                                                                                                                                                                                                                                                                                                                                                                                                                                                                                                              | 74.4%   | 73.0%         | MET         |          | 73.7%     | 71.8%        | 73.9%        | 73.0%    | MET     |
| Train Interior Cleanliness                                                                                                                                                                                                                                                                                                                                                                                                                                                                                                                                                                                                                                                                                                                                                                                                                                                                                                                                                                                                                                                                                                                                                                                                                                                                                                                                                                                                                                                                                                                                                                                                                                                                                                                                                                                                                                                                                                                                                                                                                                                                                                     | 67.7%   | 70.0%         | NOT MET     |          | 69.1%     | 66.7%        | 67.6%        | 70.0%    | NOT MET |
| Train Temperature                                                                                                                                                                                                                                                                                                                                                                                                                                                                                                                                                                                                                                                                                                                                                                                                                                                                                                                                                                                                                                                                                                                                                                                                                                                                                                                                                                                                                                                                                                                                                                                                                                                                                                                                                                                                                                                                                                                                                                                                                                                                                                              | 86.3%   | 82.0%         | MET         |          | 84.8%     | 84.3%        | 83.9%        | 82.0%    | MET     |
| Customer Service                                                                                                                                                                                                                                                                                                                                                                                                                                                                                                                                                                                                                                                                                                                                                                                                                                                                                                                                                                                                                                                                                                                                                                                                                                                                                                                                                                                                                                                                                                                                                                                                                                                                                                                                                                                                                                                                                                                                                                                                                                                                                                               | 78.8%   | 75.0%         | MET         |          | 77.4%     | 75.9%        | 77.9%        | 75.0%    | MET     |
| Homelessness                                                                                                                                                                                                                                                                                                                                                                                                                                                                                                                                                                                                                                                                                                                                                                                                                                                                                                                                                                                                                                                                                                                                                                                                                                                                                                                                                                                                                                                                                                                                                                                                                                                                                                                                                                                                                                                                                                                                                                                                                                                                                                                   | 30.1%   | N/A           | N/A         |          | 27.5%     | 23.2%        | 30.4%        | N/A      | N/A     |
| Fare Evasion                                                                                                                                                                                                                                                                                                                                                                                                                                                                                                                                                                                                                                                                                                                                                                                                                                                                                                                                                                                                                                                                                                                                                                                                                                                                                                                                                                                                                                                                                                                                                                                                                                                                                                                                                                                                                                                                                                                                                                                                                                                                                                                   | 20.0%   | N/A           | N/A         |          | 22.1%     | 19.9%        | 21.8%        | N/A      | N/A     |
| Safety                                                                                                                                                                                                                                                                                                                                                                                                                                                                                                                                                                                                                                                                                                                                                                                                                                                                                                                                                                                                                                                                                                                                                                                                                                                                                                                                                                                                                                                                                                                                                                                                                                                                                                                                                                                                                                                                                                                                                                                                                                                                                                                         |         |               |             |          |           |              |              |          |         |
| Station Incidents/Million Patrons                                                                                                                                                                                                                                                                                                                                                                                                                                                                                                                                                                                                                                                                                                                                                                                                                                                                                                                                                                                                                                                                                                                                                                                                                                                                                                                                                                                                                                                                                                                                                                                                                                                                                                                                                                                                                                                                                                                                                                                                                                                                                              | 2.22    | 2.00          | NOT MET     |          | 1.84      | 0.85         | 2.00         | 2.00     | NOT MET |
| Vehicle Incidents/Million Patrons                                                                                                                                                                                                                                                                                                                                                                                                                                                                                                                                                                                                                                                                                                                                                                                                                                                                                                                                                                                                                                                                                                                                                                                                                                                                                                                                                                                                                                                                                                                                                                                                                                                                                                                                                                                                                                                                                                                                                                                                                                                                                              | 1.39    | 0.60          | NOT MET     |          | 1.58      | 0.31         | 1.36         | 0.60     | NOT MET |
| Lost Time Injuries/Illnesses/Per OSHA                                                                                                                                                                                                                                                                                                                                                                                                                                                                                                                                                                                                                                                                                                                                                                                                                                                                                                                                                                                                                                                                                                                                                                                                                                                                                                                                                                                                                                                                                                                                                                                                                                                                                                                                                                                                                                                                                                                                                                                                                                                                                          | 5.42    | 6.50          | MET         |          | 5.21      | 3.85         | 4.69         | 6.50     | MET     |
| OSHA-Recordable Injuries/Illnesses/Per OSHA                                                                                                                                                                                                                                                                                                                                                                                                                                                                                                                                                                                                                                                                                                                                                                                                                                                                                                                                                                                                                                                                                                                                                                                                                                                                                                                                                                                                                                                                                                                                                                                                                                                                                                                                                                                                                                                                                                                                                                                                                                                                                    | 8.54    | 12.00         | MET         |          | 8.44      | 9.69         | 8.06         | 12.00    | MET     |
| Unscheduled Door Openings/Million Car Miles                                                                                                                                                                                                                                                                                                                                                                                                                                                                                                                                                                                                                                                                                                                                                                                                                                                                                                                                                                                                                                                                                                                                                                                                                                                                                                                                                                                                                                                                                                                                                                                                                                                                                                                                                                                                                                                                                                                                                                                                                                                                                    | 0.160   | 0.200         | MET         |          | 0.000     | 0.160        | 0.053        | 0.200    | MET     |
| Rule Violations Summary/Million Car Miles                                                                                                                                                                                                                                                                                                                                                                                                                                                                                                                                                                                                                                                                                                                                                                                                                                                                                                                                                                                                                                                                                                                                                                                                                                                                                                                                                                                                                                                                                                                                                                                                                                                                                                                                                                                                                                                                                                                                                                                                                                                                                      | 0.240   | 0.250         | MET         |          | 0.080     | 0.260        | 0.130        | 0.250    | MET     |
| Police                                                                                                                                                                                                                                                                                                                                                                                                                                                                                                                                                                                                                                                                                                                                                                                                                                                                                                                                                                                                                                                                                                                                                                                                                                                                                                                                                                                                                                                                                                                                                                                                                                                                                                                                                                                                                                                                                                                                                                                                                                                                                                                         | ]       |               |             |          |           |              |              |          | Γ       |
| BART Police Presence                                                                                                                                                                                                                                                                                                                                                                                                                                                                                                                                                                                                                                                                                                                                                                                                                                                                                                                                                                                                                                                                                                                                                                                                                                                                                                                                                                                                                                                                                                                                                                                                                                                                                                                                                                                                                                                                                                                                                                                                                                                                                                           | 13.4%   | 12.0%         | MET         |          | 13.6%     | 12.6%        | 13.6%        | 12.0%    | мет     |
| Quality of Life per million riders                                                                                                                                                                                                                                                                                                                                                                                                                                                                                                                                                                                                                                                                                                                                                                                                                                                                                                                                                                                                                                                                                                                                                                                                                                                                                                                                                                                                                                                                                                                                                                                                                                                                                                                                                                                                                                                                                                                                                                                                                                                                                             | 434.98  | N/A           | N/A         |          | 348.95    | 73.62        | 422.47       | N/A      | N/A     |
| Crimes Against Persons per million riders                                                                                                                                                                                                                                                                                                                                                                                                                                                                                                                                                                                                                                                                                                                                                                                                                                                                                                                                                                                                                                                                                                                                                                                                                                                                                                                                                                                                                                                                                                                                                                                                                                                                                                                                                                                                                                                                                                                                                                                                                                                                                      | 14.60   | 2.00          | NOT MET     |          | 20.81     | 4.82         | 20.09        | 2.00     | NOT MET |
| Auto Burglaries per 1,000 parking spaces                                                                                                                                                                                                                                                                                                                                                                                                                                                                                                                                                                                                                                                                                                                                                                                                                                                                                                                                                                                                                                                                                                                                                                                                                                                                                                                                                                                                                                                                                                                                                                                                                                                                                                                                                                                                                                                                                                                                                                                                                                                                                       | 1.08    | 6.00          | MET         |          | 1.02      | 4.85         | 1.27         | 6.00     | MET     |
| Auto Thefts per 1,000 parking spaces                                                                                                                                                                                                                                                                                                                                                                                                                                                                                                                                                                                                                                                                                                                                                                                                                                                                                                                                                                                                                                                                                                                                                                                                                                                                                                                                                                                                                                                                                                                                                                                                                                                                                                                                                                                                                                                                                                                                                                                                                                                                                           | 0.28    | 2.25          | MET         |          | 0.21      | 1.02         | 0.34         | 2.25     | MET     |
| Police Response Time per Emergency Incident (Minutes)                                                                                                                                                                                                                                                                                                                                                                                                                                                                                                                                                                                                                                                                                                                                                                                                                                                                                                                                                                                                                                                                                                                                                                                                                                                                                                                                                                                                                                                                                                                                                                                                                                                                                                                                                                                                                                                                                                                                                                                                                                                                          | 3.37    | 5.00          | MET         |          | 4.25      | 3.58         | 4.25         | 5.00     | MET     |
| Bike Thefts (Quarterly Total and YTD Quarterly Average)                                                                                                                                                                                                                                                                                                                                                                                                                                                                                                                                                                                                                                                                                                                                                                                                                                                                                                                                                                                                                                                                                                                                                                                                                                                                                                                                                                                                                                                                                                                                                                                                                                                                                                                                                                                                                                                                                                                                                                                                                                                                        | 21      | 100.00        | MET         |          | 14        | 42           | 16           | 100.00   | MET     |
| ( and the second |         |               |             |          | 1-1       | .4           |              |          | 1       |