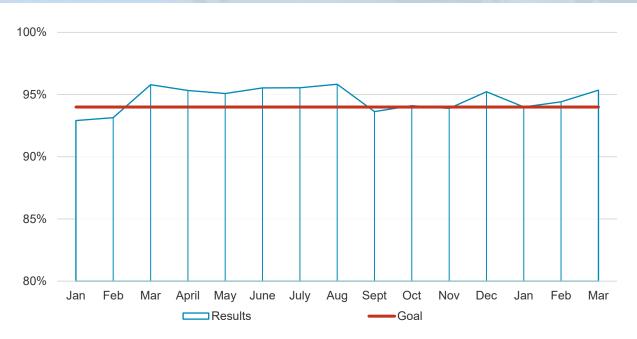

# Quarterly Service Performance Review 3rd Quarter, FY21

January - March 2021

Engineering & Operations Committee May 27, 2021

|                                                                                                                                                                                                                                                                                                                                                                                                                                                                                                                                                                                                                                                                                                                                                                                                                                                                                                                                                                                                                                                                                                                                                                                                                                                                                                                                                                                                                                                                                                                                                                                                                                                                                                                                                                                                                                                                                                                                                                                                                                                                                                                                |         | SUMMARY CHART | 3rd QUARTER | FY 20    | 21        |              |              |          |         |
|--------------------------------------------------------------------------------------------------------------------------------------------------------------------------------------------------------------------------------------------------------------------------------------------------------------------------------------------------------------------------------------------------------------------------------------------------------------------------------------------------------------------------------------------------------------------------------------------------------------------------------------------------------------------------------------------------------------------------------------------------------------------------------------------------------------------------------------------------------------------------------------------------------------------------------------------------------------------------------------------------------------------------------------------------------------------------------------------------------------------------------------------------------------------------------------------------------------------------------------------------------------------------------------------------------------------------------------------------------------------------------------------------------------------------------------------------------------------------------------------------------------------------------------------------------------------------------------------------------------------------------------------------------------------------------------------------------------------------------------------------------------------------------------------------------------------------------------------------------------------------------------------------------------------------------------------------------------------------------------------------------------------------------------------------------------------------------------------------------------------------------|---------|---------------|-------------|----------|-----------|--------------|--------------|----------|---------|
| PERFORMANCE INDICATORS                                                                                                                                                                                                                                                                                                                                                                                                                                                                                                                                                                                                                                                                                                                                                                                                                                                                                                                                                                                                                                                                                                                                                                                                                                                                                                                                                                                                                                                                                                                                                                                                                                                                                                                                                                                                                                                                                                                                                                                                                                                                                                         | CURRENT |               | 0.0 00.0    | <u> </u> | PRIOR QTR |              | YEAR TO DATE |          |         |
| PERFORMANCE INDICATORS                                                                                                                                                                                                                                                                                                                                                                                                                                                                                                                                                                                                                                                                                                                                                                                                                                                                                                                                                                                                                                                                                                                                                                                                                                                                                                                                                                                                                                                                                                                                                                                                                                                                                                                                                                                                                                                                                                                                                                                                                                                                                                         | QUARTER |               | ,           | ACTUALS  |           | TEAR TO DATE |              |          |         |
|                                                                                                                                                                                                                                                                                                                                                                                                                                                                                                                                                                                                                                                                                                                                                                                                                                                                                                                                                                                                                                                                                                                                                                                                                                                                                                                                                                                                                                                                                                                                                                                                                                                                                                                                                                                                                                                                                                                                                                                                                                                                                                                                |         |               |             | 1        | LAST      | THIS QTR     |              |          |         |
|                                                                                                                                                                                                                                                                                                                                                                                                                                                                                                                                                                                                                                                                                                                                                                                                                                                                                                                                                                                                                                                                                                                                                                                                                                                                                                                                                                                                                                                                                                                                                                                                                                                                                                                                                                                                                                                                                                                                                                                                                                                                                                                                | ACTUAL  | STANDARD      | STATUS      |          | QUARTER   | LAST YEAR    | ACTUAL       | STANDARD | STATUS  |
| Average Ridership - Weekday                                                                                                                                                                                                                                                                                                                                                                                                                                                                                                                                                                                                                                                                                                                                                                                                                                                                                                                                                                                                                                                                                                                                                                                                                                                                                                                                                                                                                                                                                                                                                                                                                                                                                                                                                                                                                                                                                                                                                                                                                                                                                                    | 47,698  | 112,573       | NOT MET     |          | 50,436    | 314,816      | 48,486       | 106,631  | NOT MET |
| Service Delivery                                                                                                                                                                                                                                                                                                                                                                                                                                                                                                                                                                                                                                                                                                                                                                                                                                                                                                                                                                                                                                                                                                                                                                                                                                                                                                                                                                                                                                                                                                                                                                                                                                                                                                                                                                                                                                                                                                                                                                                                                                                                                                               |         |               |             |          |           |              |              |          |         |
| Peak Customers on Time                                                                                                                                                                                                                                                                                                                                                                                                                                                                                                                                                                                                                                                                                                                                                                                                                                                                                                                                                                                                                                                                                                                                                                                                                                                                                                                                                                                                                                                                                                                                                                                                                                                                                                                                                                                                                                                                                                                                                                                                                                                                                                         | 94.57%  | 94.00%        | MET         |          | 95.33%    | 92.69%       | 95.19%       | 94.00%   | MET     |
| Daily Customers on Time                                                                                                                                                                                                                                                                                                                                                                                                                                                                                                                                                                                                                                                                                                                                                                                                                                                                                                                                                                                                                                                                                                                                                                                                                                                                                                                                                                                                                                                                                                                                                                                                                                                                                                                                                                                                                                                                                                                                                                                                                                                                                                        | 94.59%  | 94.00%        | MET         |          | 94.42%    | 93.96%       | 94.67%       | 94.00%   | MET     |
| Daily Train on Time                                                                                                                                                                                                                                                                                                                                                                                                                                                                                                                                                                                                                                                                                                                                                                                                                                                                                                                                                                                                                                                                                                                                                                                                                                                                                                                                                                                                                                                                                                                                                                                                                                                                                                                                                                                                                                                                                                                                                                                                                                                                                                            | 91.69%  | 91.00%        | MET         |          | 91.74%    | 89.01%       | 91.69%       | 91.0%    | MET     |
| On-Time Connections (e-Line to BART)                                                                                                                                                                                                                                                                                                                                                                                                                                                                                                                                                                                                                                                                                                                                                                                                                                                                                                                                                                                                                                                                                                                                                                                                                                                                                                                                                                                                                                                                                                                                                                                                                                                                                                                                                                                                                                                                                                                                                                                                                                                                                           | 98.91%  | 98.50%        | MET         |          | 98.81%    | 97.56%       | 98.97%       | 98.50%   | MET     |
| AM Peak Period Transbay Car Throughput                                                                                                                                                                                                                                                                                                                                                                                                                                                                                                                                                                                                                                                                                                                                                                                                                                                                                                                                                                                                                                                                                                                                                                                                                                                                                                                                                                                                                                                                                                                                                                                                                                                                                                                                                                                                                                                                                                                                                                                                                                                                                         | 99.07%  | 97.50%        | MET         |          | 99.19%    | 96.07%       | 98.45%       | 97.50%   | MET     |
| PM Peak Period Transbay Car Throughput                                                                                                                                                                                                                                                                                                                                                                                                                                                                                                                                                                                                                                                                                                                                                                                                                                                                                                                                                                                                                                                                                                                                                                                                                                                                                                                                                                                                                                                                                                                                                                                                                                                                                                                                                                                                                                                                                                                                                                                                                                                                                         | 98.90%  | 97.50%        | MET         |          | 99.22%    | 95.66%       | 98.47%       | 97.50%   | MET     |
| Equipment                                                                                                                                                                                                                                                                                                                                                                                                                                                                                                                                                                                                                                                                                                                                                                                                                                                                                                                                                                                                                                                                                                                                                                                                                                                                                                                                                                                                                                                                                                                                                                                                                                                                                                                                                                                                                                                                                                                                                                                                                                                                                                                      |         |               |             |          |           |              |              |          |         |
| Car Availability at 4 AM (0400)                                                                                                                                                                                                                                                                                                                                                                                                                                                                                                                                                                                                                                                                                                                                                                                                                                                                                                                                                                                                                                                                                                                                                                                                                                                                                                                                                                                                                                                                                                                                                                                                                                                                                                                                                                                                                                                                                                                                                                                                                                                                                                | 566     | 519           | MET         |          | 559       | 667          | 543          | 511      | MET     |
| Vehicle Mean Time Between Service Delays                                                                                                                                                                                                                                                                                                                                                                                                                                                                                                                                                                                                                                                                                                                                                                                                                                                                                                                                                                                                                                                                                                                                                                                                                                                                                                                                                                                                                                                                                                                                                                                                                                                                                                                                                                                                                                                                                                                                                                                                                                                                                       | 4,204   | 4,650         | NOT MET     |          | 3,441     | 5,477        | 4,356        | 4,650    | NOT MET |
| Train Mean Distance Between Failures (miles) (e-Line)                                                                                                                                                                                                                                                                                                                                                                                                                                                                                                                                                                                                                                                                                                                                                                                                                                                                                                                                                                                                                                                                                                                                                                                                                                                                                                                                                                                                                                                                                                                                                                                                                                                                                                                                                                                                                                                                                                                                                                                                                                                                          | 15,792  | 14,000        | MET         |          | 63,164    | 36,838       | 38,224       | 14,000   | MET     |
| Elevators in Service (Station)                                                                                                                                                                                                                                                                                                                                                                                                                                                                                                                                                                                                                                                                                                                                                                                                                                                                                                                                                                                                                                                                                                                                                                                                                                                                                                                                                                                                                                                                                                                                                                                                                                                                                                                                                                                                                                                                                                                                                                                                                                                                                                 | 98.83%  | 98.00%        | MET         |          | 99.33%    | 99.00%       | 99.25%       | 98.00%   | MET     |
| Elevators in Service (Garage)                                                                                                                                                                                                                                                                                                                                                                                                                                                                                                                                                                                                                                                                                                                                                                                                                                                                                                                                                                                                                                                                                                                                                                                                                                                                                                                                                                                                                                                                                                                                                                                                                                                                                                                                                                                                                                                                                                                                                                                                                                                                                                  | 99.96%  | 97.00%        | MET         |          | 99.90%    | 97.80%       | 99.88%       | 97.00%   | MET     |
| Escalators in Service (Street)                                                                                                                                                                                                                                                                                                                                                                                                                                                                                                                                                                                                                                                                                                                                                                                                                                                                                                                                                                                                                                                                                                                                                                                                                                                                                                                                                                                                                                                                                                                                                                                                                                                                                                                                                                                                                                                                                                                                                                                                                                                                                                 | 93.73%  | 93.00%        | MET         |          | 93.93%    | 93.87%       | 94.31%       | 93.00%   | MET     |
| Escalators in Service (Platform)                                                                                                                                                                                                                                                                                                                                                                                                                                                                                                                                                                                                                                                                                                                                                                                                                                                                                                                                                                                                                                                                                                                                                                                                                                                                                                                                                                                                                                                                                                                                                                                                                                                                                                                                                                                                                                                                                                                                                                                                                                                                                               | 96.12%  | 96.00%        | MET         |          | 97.23%    | 96.57%       | 96.81%       | 96.00%   | MET     |
| Automatic Fare Collection (Gates)                                                                                                                                                                                                                                                                                                                                                                                                                                                                                                                                                                                                                                                                                                                                                                                                                                                                                                                                                                                                                                                                                                                                                                                                                                                                                                                                                                                                                                                                                                                                                                                                                                                                                                                                                                                                                                                                                                                                                                                                                                                                                              | 99.54%  | 99.00%        | MET         |          | 99.54%    | 99.40%       | 99.54%       | 99.00%   | MET     |
| Automatic Fare Collection (Vendors)                                                                                                                                                                                                                                                                                                                                                                                                                                                                                                                                                                                                                                                                                                                                                                                                                                                                                                                                                                                                                                                                                                                                                                                                                                                                                                                                                                                                                                                                                                                                                                                                                                                                                                                                                                                                                                                                                                                                                                                                                                                                                            | 98.65%  | 95.00%        | MET         |          | 98.67%    | 99.00%       | 98.62%       | 95.00%   | MET     |
| Wayside Train Control System                                                                                                                                                                                                                                                                                                                                                                                                                                                                                                                                                                                                                                                                                                                                                                                                                                                                                                                                                                                                                                                                                                                                                                                                                                                                                                                                                                                                                                                                                                                                                                                                                                                                                                                                                                                                                                                                                                                                                                                                                                                                                                   | 0.65    | 1.00          | MET         |          | 0.98      | 0.93         | 0.82         | 1.00     | MET     |
| Computer Control System                                                                                                                                                                                                                                                                                                                                                                                                                                                                                                                                                                                                                                                                                                                                                                                                                                                                                                                                                                                                                                                                                                                                                                                                                                                                                                                                                                                                                                                                                                                                                                                                                                                                                                                                                                                                                                                                                                                                                                                                                                                                                                        | 0.12    | 0.08          | NOT MET     |          | 0.150     | 0.117        | 0.241        | 0.08     | NOT MET |
| Traction Power                                                                                                                                                                                                                                                                                                                                                                                                                                                                                                                                                                                                                                                                                                                                                                                                                                                                                                                                                                                                                                                                                                                                                                                                                                                                                                                                                                                                                                                                                                                                                                                                                                                                                                                                                                                                                                                                                                                                                                                                                                                                                                                 | 0.50    | 0.20          | NOT MET     |          | 0.13      | 0.36         | 0.23         | 0.20     | NOT MET |
| Track                                                                                                                                                                                                                                                                                                                                                                                                                                                                                                                                                                                                                                                                                                                                                                                                                                                                                                                                                                                                                                                                                                                                                                                                                                                                                                                                                                                                                                                                                                                                                                                                                                                                                                                                                                                                                                                                                                                                                                                                                                                                                                                          | 0.01    | 0.30          | MET         |          | 0.01      | 0.18         | 0.06         | 0.30     | MET     |
| Transportation                                                                                                                                                                                                                                                                                                                                                                                                                                                                                                                                                                                                                                                                                                                                                                                                                                                                                                                                                                                                                                                                                                                                                                                                                                                                                                                                                                                                                                                                                                                                                                                                                                                                                                                                                                                                                                                                                                                                                                                                                                                                                                                 | 0.36    | 0.50          | MET         |          | 0.38      | 0.52         | 0.37         | 0.50     | MET     |
| Customer Complaints and Rating                                                                                                                                                                                                                                                                                                                                                                                                                                                                                                                                                                                                                                                                                                                                                                                                                                                                                                                                                                                                                                                                                                                                                                                                                                                                                                                                                                                                                                                                                                                                                                                                                                                                                                                                                                                                                                                                                                                                                                                                                                                                                                 |         |               |             |          |           |              |              |          |         |
| Complaints per 100,000 Passenger Trips                                                                                                                                                                                                                                                                                                                                                                                                                                                                                                                                                                                                                                                                                                                                                                                                                                                                                                                                                                                                                                                                                                                                                                                                                                                                                                                                                                                                                                                                                                                                                                                                                                                                                                                                                                                                                                                                                                                                                                                                                                                                                         | 24.29   | 5.07          | NOT MET     |          | 22.41     | 12.26        | 25.43        | 5.07     | NOT MET |
| Complaints per 100,000 Passenger Trips (e-Line)                                                                                                                                                                                                                                                                                                                                                                                                                                                                                                                                                                                                                                                                                                                                                                                                                                                                                                                                                                                                                                                                                                                                                                                                                                                                                                                                                                                                                                                                                                                                                                                                                                                                                                                                                                                                                                                                                                                                                                                                                                                                                | 8.19    | 7.00          | NOT MET     |          | 2.08      | 7.55         | 9.04         | 7.00     | NOT MET |
| Environment Outside Stations                                                                                                                                                                                                                                                                                                                                                                                                                                                                                                                                                                                                                                                                                                                                                                                                                                                                                                                                                                                                                                                                                                                                                                                                                                                                                                                                                                                                                                                                                                                                                                                                                                                                                                                                                                                                                                                                                                                                                                                                                                                                                                   | 71.8%   | 65.5%         | MET         |          | 73.8%     | 67.0%        | 71.7%        | 66.0%    | MET     |
| Environment Inside Stations                                                                                                                                                                                                                                                                                                                                                                                                                                                                                                                                                                                                                                                                                                                                                                                                                                                                                                                                                                                                                                                                                                                                                                                                                                                                                                                                                                                                                                                                                                                                                                                                                                                                                                                                                                                                                                                                                                                                                                                                                                                                                                    | 71.8%   | 64.0%         | MET         |          | 67.0%     | 65.8%        | 68.7%        | 64.0%    | MET     |
| Station Vandalism                                                                                                                                                                                                                                                                                                                                                                                                                                                                                                                                                                                                                                                                                                                                                                                                                                                                                                                                                                                                                                                                                                                                                                                                                                                                                                                                                                                                                                                                                                                                                                                                                                                                                                                                                                                                                                                                                                                                                                                                                                                                                                              | 74.4%   | 73.0%         | MET         |          | 73.7%     | 71.8%        | 73.9%        | 73.0%    | MET     |
| Train Interior Cleanliness                                                                                                                                                                                                                                                                                                                                                                                                                                                                                                                                                                                                                                                                                                                                                                                                                                                                                                                                                                                                                                                                                                                                                                                                                                                                                                                                                                                                                                                                                                                                                                                                                                                                                                                                                                                                                                                                                                                                                                                                                                                                                                     | 67.7%   | 70.0%         | NOT MET     |          | 69.1%     | 66.7%        | 67.6%        | 70.0%    | NOT MET |
| Train Temperature                                                                                                                                                                                                                                                                                                                                                                                                                                                                                                                                                                                                                                                                                                                                                                                                                                                                                                                                                                                                                                                                                                                                                                                                                                                                                                                                                                                                                                                                                                                                                                                                                                                                                                                                                                                                                                                                                                                                                                                                                                                                                                              | 86.3%   | 82.0%         | MET         |          | 84.8%     | 84.3%        | 83.9%        | 82.0%    | MET     |
| Customer Service                                                                                                                                                                                                                                                                                                                                                                                                                                                                                                                                                                                                                                                                                                                                                                                                                                                                                                                                                                                                                                                                                                                                                                                                                                                                                                                                                                                                                                                                                                                                                                                                                                                                                                                                                                                                                                                                                                                                                                                                                                                                                                               | 78.8%   | 75.0%         | MET         |          | 77.4%     | 75.9%        | 77.9%        | 75.0%    | MET     |
| Homelessness                                                                                                                                                                                                                                                                                                                                                                                                                                                                                                                                                                                                                                                                                                                                                                                                                                                                                                                                                                                                                                                                                                                                                                                                                                                                                                                                                                                                                                                                                                                                                                                                                                                                                                                                                                                                                                                                                                                                                                                                                                                                                                                   | 30.1%   | N/A           | N/A         |          | 27.5%     | 23.2%        | 30.4%        | N/A      | N/A     |
| Fare Evasion                                                                                                                                                                                                                                                                                                                                                                                                                                                                                                                                                                                                                                                                                                                                                                                                                                                                                                                                                                                                                                                                                                                                                                                                                                                                                                                                                                                                                                                                                                                                                                                                                                                                                                                                                                                                                                                                                                                                                                                                                                                                                                                   | 20.0%   | N/A           | N/A         |          | 22.1%     | 19.9%        | 21.8%        | N/A      | N/A     |
| Safety                                                                                                                                                                                                                                                                                                                                                                                                                                                                                                                                                                                                                                                                                                                                                                                                                                                                                                                                                                                                                                                                                                                                                                                                                                                                                                                                                                                                                                                                                                                                                                                                                                                                                                                                                                                                                                                                                                                                                                                                                                                                                                                         |         |               |             |          |           |              |              |          |         |
| Station Incidents/Million Patrons                                                                                                                                                                                                                                                                                                                                                                                                                                                                                                                                                                                                                                                                                                                                                                                                                                                                                                                                                                                                                                                                                                                                                                                                                                                                                                                                                                                                                                                                                                                                                                                                                                                                                                                                                                                                                                                                                                                                                                                                                                                                                              | 2.22    | 2.00          | NOT MET     |          | 1.84      | 0.85         | 2.00         | 2.00     | NOT MET |
| Vehicle Incidents/Million Patrons                                                                                                                                                                                                                                                                                                                                                                                                                                                                                                                                                                                                                                                                                                                                                                                                                                                                                                                                                                                                                                                                                                                                                                                                                                                                                                                                                                                                                                                                                                                                                                                                                                                                                                                                                                                                                                                                                                                                                                                                                                                                                              | 1.39    | 0.60          | NOT MET     |          | 1.58      | 0.31         | 1.36         | 0.60     | NOT MET |
| Lost Time Injuries/Illnesses/Per OSHA                                                                                                                                                                                                                                                                                                                                                                                                                                                                                                                                                                                                                                                                                                                                                                                                                                                                                                                                                                                                                                                                                                                                                                                                                                                                                                                                                                                                                                                                                                                                                                                                                                                                                                                                                                                                                                                                                                                                                                                                                                                                                          | 5.42    | 6.50          | MET         |          | 5.21      | 3.85         | 4.69         | 6.50     | MET     |
| OSHA-Recordable Injuries/Illnesses/Per OSHA                                                                                                                                                                                                                                                                                                                                                                                                                                                                                                                                                                                                                                                                                                                                                                                                                                                                                                                                                                                                                                                                                                                                                                                                                                                                                                                                                                                                                                                                                                                                                                                                                                                                                                                                                                                                                                                                                                                                                                                                                                                                                    | 8.54    | 12.00         | MET         |          | 8.44      | 9.69         | 8.06         | 12.00    | MET     |
| Unscheduled Door Openings/Million Car Miles                                                                                                                                                                                                                                                                                                                                                                                                                                                                                                                                                                                                                                                                                                                                                                                                                                                                                                                                                                                                                                                                                                                                                                                                                                                                                                                                                                                                                                                                                                                                                                                                                                                                                                                                                                                                                                                                                                                                                                                                                                                                                    | 0.160   | 0.200         | MET         |          | 0.000     | 0.160        | 0.053        | 0.200    | MET     |
| Rule Violations Summary/Million Car Miles                                                                                                                                                                                                                                                                                                                                                                                                                                                                                                                                                                                                                                                                                                                                                                                                                                                                                                                                                                                                                                                                                                                                                                                                                                                                                                                                                                                                                                                                                                                                                                                                                                                                                                                                                                                                                                                                                                                                                                                                                                                                                      | 0.240   | 0.250         | MET         |          | 0.080     | 0.260        | 0.130        | 0.250    | MET     |
| Police                                                                                                                                                                                                                                                                                                                                                                                                                                                                                                                                                                                                                                                                                                                                                                                                                                                                                                                                                                                                                                                                                                                                                                                                                                                                                                                                                                                                                                                                                                                                                                                                                                                                                                                                                                                                                                                                                                                                                                                                                                                                                                                         | ]       |               |             |          |           |              |              |          | Γ       |
| BART Police Presence                                                                                                                                                                                                                                                                                                                                                                                                                                                                                                                                                                                                                                                                                                                                                                                                                                                                                                                                                                                                                                                                                                                                                                                                                                                                                                                                                                                                                                                                                                                                                                                                                                                                                                                                                                                                                                                                                                                                                                                                                                                                                                           | 13.4%   | 12.0%         | MET         |          | 13.6%     | 12.6%        | 13.6%        | 12.0%    | мет     |
| Quality of Life per million riders                                                                                                                                                                                                                                                                                                                                                                                                                                                                                                                                                                                                                                                                                                                                                                                                                                                                                                                                                                                                                                                                                                                                                                                                                                                                                                                                                                                                                                                                                                                                                                                                                                                                                                                                                                                                                                                                                                                                                                                                                                                                                             | 434.98  | N/A           | N/A         |          | 348.95    | 73.62        | 422.47       | N/A      | N/A     |
| Crimes Against Persons per million riders                                                                                                                                                                                                                                                                                                                                                                                                                                                                                                                                                                                                                                                                                                                                                                                                                                                                                                                                                                                                                                                                                                                                                                                                                                                                                                                                                                                                                                                                                                                                                                                                                                                                                                                                                                                                                                                                                                                                                                                                                                                                                      | 14.60   | 2.00          | NOT MET     |          | 20.81     | 4.82         | 20.09        | 2.00     | NOT MET |
| Auto Burglaries per 1,000 parking spaces                                                                                                                                                                                                                                                                                                                                                                                                                                                                                                                                                                                                                                                                                                                                                                                                                                                                                                                                                                                                                                                                                                                                                                                                                                                                                                                                                                                                                                                                                                                                                                                                                                                                                                                                                                                                                                                                                                                                                                                                                                                                                       | 1.08    | 6.00          | MET         |          | 1.02      | 4.85         | 1.27         | 6.00     | MET     |
| Auto Thefts per 1,000 parking spaces                                                                                                                                                                                                                                                                                                                                                                                                                                                                                                                                                                                                                                                                                                                                                                                                                                                                                                                                                                                                                                                                                                                                                                                                                                                                                                                                                                                                                                                                                                                                                                                                                                                                                                                                                                                                                                                                                                                                                                                                                                                                                           | 0.28    | 2.25          | MET         |          | 0.21      | 1.02         | 0.34         | 2.25     | MET     |
| Police Response Time per Emergency Incident (Minutes)                                                                                                                                                                                                                                                                                                                                                                                                                                                                                                                                                                                                                                                                                                                                                                                                                                                                                                                                                                                                                                                                                                                                                                                                                                                                                                                                                                                                                                                                                                                                                                                                                                                                                                                                                                                                                                                                                                                                                                                                                                                                          | 3.37    | 5.00          | MET         |          | 4.25      | 3.58         | 4.25         | 5.00     | MET     |
| Bike Thefts (Quarterly Total and YTD Quarterly Average)                                                                                                                                                                                                                                                                                                                                                                                                                                                                                                                                                                                                                                                                                                                                                                                                                                                                                                                                                                                                                                                                                                                                                                                                                                                                                                                                                                                                                                                                                                                                                                                                                                                                                                                                                                                                                                                                                                                                                                                                                                                                        | 21      | 100.00        | MET         |          | 14        | 42           | 16           | 100.00   | MET     |
| ( and the second |         |               |             |          | 1-1       | .4           |              |          | 1       |