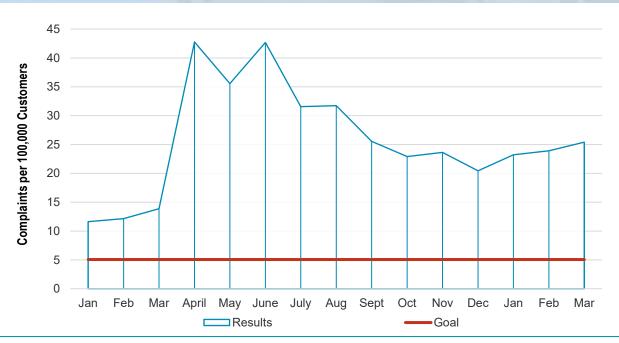

# Quarterly Service Performance Review 3rd Quarter, FY21

January - March 2021

Engineering & Operations Committee May 27, 2021

|                                                                                                                                                                                                                                                                                                                                                                                                                                                                                                                                                                                                                                                                                                                                                                                                                                                                                                                                                                                                                                                                                                                                                                                                                                                                                                                                                                                                                                                                                                                                                                                                                                                                                                                                                                                                                                                                                                                                                                                                                                                                                                                                |         | SUMMARY CHART | 3rd QUARTER | FY 20    | 21        |              |              |          |         |
|--------------------------------------------------------------------------------------------------------------------------------------------------------------------------------------------------------------------------------------------------------------------------------------------------------------------------------------------------------------------------------------------------------------------------------------------------------------------------------------------------------------------------------------------------------------------------------------------------------------------------------------------------------------------------------------------------------------------------------------------------------------------------------------------------------------------------------------------------------------------------------------------------------------------------------------------------------------------------------------------------------------------------------------------------------------------------------------------------------------------------------------------------------------------------------------------------------------------------------------------------------------------------------------------------------------------------------------------------------------------------------------------------------------------------------------------------------------------------------------------------------------------------------------------------------------------------------------------------------------------------------------------------------------------------------------------------------------------------------------------------------------------------------------------------------------------------------------------------------------------------------------------------------------------------------------------------------------------------------------------------------------------------------------------------------------------------------------------------------------------------------|---------|---------------|-------------|----------|-----------|--------------|--------------|----------|---------|
| PERFORMANCE INDICATORS                                                                                                                                                                                                                                                                                                                                                                                                                                                                                                                                                                                                                                                                                                                                                                                                                                                                                                                                                                                                                                                                                                                                                                                                                                                                                                                                                                                                                                                                                                                                                                                                                                                                                                                                                                                                                                                                                                                                                                                                                                                                                                         | CURRENT |               | 0.0 00.0    | <u> </u> | PRIOR QTR |              | YEAR TO DATE |          |         |
| PERFORMANCE INDICATORS                                                                                                                                                                                                                                                                                                                                                                                                                                                                                                                                                                                                                                                                                                                                                                                                                                                                                                                                                                                                                                                                                                                                                                                                                                                                                                                                                                                                                                                                                                                                                                                                                                                                                                                                                                                                                                                                                                                                                                                                                                                                                                         | QUARTER |               | ,           | ACTUALS  |           | TEAR TO DATE |              |          |         |
|                                                                                                                                                                                                                                                                                                                                                                                                                                                                                                                                                                                                                                                                                                                                                                                                                                                                                                                                                                                                                                                                                                                                                                                                                                                                                                                                                                                                                                                                                                                                                                                                                                                                                                                                                                                                                                                                                                                                                                                                                                                                                                                                |         |               |             | 1        | LAST      | THIS QTR     |              |          |         |
|                                                                                                                                                                                                                                                                                                                                                                                                                                                                                                                                                                                                                                                                                                                                                                                                                                                                                                                                                                                                                                                                                                                                                                                                                                                                                                                                                                                                                                                                                                                                                                                                                                                                                                                                                                                                                                                                                                                                                                                                                                                                                                                                | ACTUAL  | STANDARD      | STATUS      |          | QUARTER   | LAST YEAR    | ACTUAL       | STANDARD | STATUS  |
| Average Ridership - Weekday                                                                                                                                                                                                                                                                                                                                                                                                                                                                                                                                                                                                                                                                                                                                                                                                                                                                                                                                                                                                                                                                                                                                                                                                                                                                                                                                                                                                                                                                                                                                                                                                                                                                                                                                                                                                                                                                                                                                                                                                                                                                                                    | 47,698  | 112,573       | NOT MET     |          | 50,436    | 314,816      | 48,486       | 106,631  | NOT MET |
| Service Delivery                                                                                                                                                                                                                                                                                                                                                                                                                                                                                                                                                                                                                                                                                                                                                                                                                                                                                                                                                                                                                                                                                                                                                                                                                                                                                                                                                                                                                                                                                                                                                                                                                                                                                                                                                                                                                                                                                                                                                                                                                                                                                                               |         |               |             |          |           |              |              |          |         |
| Peak Customers on Time                                                                                                                                                                                                                                                                                                                                                                                                                                                                                                                                                                                                                                                                                                                                                                                                                                                                                                                                                                                                                                                                                                                                                                                                                                                                                                                                                                                                                                                                                                                                                                                                                                                                                                                                                                                                                                                                                                                                                                                                                                                                                                         | 94.57%  | 94.00%        | MET         |          | 95.33%    | 92.69%       | 95.19%       | 94.00%   | MET     |
| Daily Customers on Time                                                                                                                                                                                                                                                                                                                                                                                                                                                                                                                                                                                                                                                                                                                                                                                                                                                                                                                                                                                                                                                                                                                                                                                                                                                                                                                                                                                                                                                                                                                                                                                                                                                                                                                                                                                                                                                                                                                                                                                                                                                                                                        | 94.59%  | 94.00%        | MET         |          | 94.42%    | 93.96%       | 94.67%       | 94.00%   | MET     |
| Daily Train on Time                                                                                                                                                                                                                                                                                                                                                                                                                                                                                                                                                                                                                                                                                                                                                                                                                                                                                                                                                                                                                                                                                                                                                                                                                                                                                                                                                                                                                                                                                                                                                                                                                                                                                                                                                                                                                                                                                                                                                                                                                                                                                                            | 91.69%  | 91.00%        | MET         |          | 91.74%    | 89.01%       | 91.69%       | 91.0%    | MET     |
| On-Time Connections (e-Line to BART)                                                                                                                                                                                                                                                                                                                                                                                                                                                                                                                                                                                                                                                                                                                                                                                                                                                                                                                                                                                                                                                                                                                                                                                                                                                                                                                                                                                                                                                                                                                                                                                                                                                                                                                                                                                                                                                                                                                                                                                                                                                                                           | 98.91%  | 98.50%        | MET         |          | 98.81%    | 97.56%       | 98.97%       | 98.50%   | MET     |
| AM Peak Period Transbay Car Throughput                                                                                                                                                                                                                                                                                                                                                                                                                                                                                                                                                                                                                                                                                                                                                                                                                                                                                                                                                                                                                                                                                                                                                                                                                                                                                                                                                                                                                                                                                                                                                                                                                                                                                                                                                                                                                                                                                                                                                                                                                                                                                         | 99.07%  | 97.50%        | MET         |          | 99.19%    | 96.07%       | 98.45%       | 97.50%   | MET     |
| PM Peak Period Transbay Car Throughput                                                                                                                                                                                                                                                                                                                                                                                                                                                                                                                                                                                                                                                                                                                                                                                                                                                                                                                                                                                                                                                                                                                                                                                                                                                                                                                                                                                                                                                                                                                                                                                                                                                                                                                                                                                                                                                                                                                                                                                                                                                                                         | 98.90%  | 97.50%        | MET         |          | 99.22%    | 95.66%       | 98.47%       | 97.50%   | MET     |
| Equipment                                                                                                                                                                                                                                                                                                                                                                                                                                                                                                                                                                                                                                                                                                                                                                                                                                                                                                                                                                                                                                                                                                                                                                                                                                                                                                                                                                                                                                                                                                                                                                                                                                                                                                                                                                                                                                                                                                                                                                                                                                                                                                                      |         |               |             |          |           |              |              |          |         |
| Car Availability at 4 AM (0400)                                                                                                                                                                                                                                                                                                                                                                                                                                                                                                                                                                                                                                                                                                                                                                                                                                                                                                                                                                                                                                                                                                                                                                                                                                                                                                                                                                                                                                                                                                                                                                                                                                                                                                                                                                                                                                                                                                                                                                                                                                                                                                | 566     | 519           | MET         |          | 559       | 667          | 543          | 511      | MET     |
| Vehicle Mean Time Between Service Delays                                                                                                                                                                                                                                                                                                                                                                                                                                                                                                                                                                                                                                                                                                                                                                                                                                                                                                                                                                                                                                                                                                                                                                                                                                                                                                                                                                                                                                                                                                                                                                                                                                                                                                                                                                                                                                                                                                                                                                                                                                                                                       | 4,204   | 4,650         | NOT MET     |          | 3,441     | 5,477        | 4,356        | 4,650    | NOT MET |
| Train Mean Distance Between Failures (miles) (e-Line)                                                                                                                                                                                                                                                                                                                                                                                                                                                                                                                                                                                                                                                                                                                                                                                                                                                                                                                                                                                                                                                                                                                                                                                                                                                                                                                                                                                                                                                                                                                                                                                                                                                                                                                                                                                                                                                                                                                                                                                                                                                                          | 15,792  | 14,000        | MET         |          | 63,164    | 36,838       | 38,224       | 14,000   | MET     |
| Elevators in Service (Station)                                                                                                                                                                                                                                                                                                                                                                                                                                                                                                                                                                                                                                                                                                                                                                                                                                                                                                                                                                                                                                                                                                                                                                                                                                                                                                                                                                                                                                                                                                                                                                                                                                                                                                                                                                                                                                                                                                                                                                                                                                                                                                 | 98.83%  | 98.00%        | MET         |          | 99.33%    | 99.00%       | 99.25%       | 98.00%   | MET     |
| Elevators in Service (Garage)                                                                                                                                                                                                                                                                                                                                                                                                                                                                                                                                                                                                                                                                                                                                                                                                                                                                                                                                                                                                                                                                                                                                                                                                                                                                                                                                                                                                                                                                                                                                                                                                                                                                                                                                                                                                                                                                                                                                                                                                                                                                                                  | 99.96%  | 97.00%        | MET         |          | 99.90%    | 97.80%       | 99.88%       | 97.00%   | MET     |
| Escalators in Service (Street)                                                                                                                                                                                                                                                                                                                                                                                                                                                                                                                                                                                                                                                                                                                                                                                                                                                                                                                                                                                                                                                                                                                                                                                                                                                                                                                                                                                                                                                                                                                                                                                                                                                                                                                                                                                                                                                                                                                                                                                                                                                                                                 | 93.73%  | 93.00%        | MET         |          | 93.93%    | 93.87%       | 94.31%       | 93.00%   | MET     |
| Escalators in Service (Platform)                                                                                                                                                                                                                                                                                                                                                                                                                                                                                                                                                                                                                                                                                                                                                                                                                                                                                                                                                                                                                                                                                                                                                                                                                                                                                                                                                                                                                                                                                                                                                                                                                                                                                                                                                                                                                                                                                                                                                                                                                                                                                               | 96.12%  | 96.00%        | MET         |          | 97.23%    | 96.57%       | 96.81%       | 96.00%   | MET     |
| Automatic Fare Collection (Gates)                                                                                                                                                                                                                                                                                                                                                                                                                                                                                                                                                                                                                                                                                                                                                                                                                                                                                                                                                                                                                                                                                                                                                                                                                                                                                                                                                                                                                                                                                                                                                                                                                                                                                                                                                                                                                                                                                                                                                                                                                                                                                              | 99.54%  | 99.00%        | MET         |          | 99.54%    | 99.40%       | 99.54%       | 99.00%   | MET     |
| Automatic Fare Collection (Vendors)                                                                                                                                                                                                                                                                                                                                                                                                                                                                                                                                                                                                                                                                                                                                                                                                                                                                                                                                                                                                                                                                                                                                                                                                                                                                                                                                                                                                                                                                                                                                                                                                                                                                                                                                                                                                                                                                                                                                                                                                                                                                                            | 98.65%  | 95.00%        | MET         |          | 98.67%    | 99.00%       | 98.62%       | 95.00%   | MET     |
| Wayside Train Control System                                                                                                                                                                                                                                                                                                                                                                                                                                                                                                                                                                                                                                                                                                                                                                                                                                                                                                                                                                                                                                                                                                                                                                                                                                                                                                                                                                                                                                                                                                                                                                                                                                                                                                                                                                                                                                                                                                                                                                                                                                                                                                   | 0.65    | 1.00          | MET         |          | 0.98      | 0.93         | 0.82         | 1.00     | MET     |
| Computer Control System                                                                                                                                                                                                                                                                                                                                                                                                                                                                                                                                                                                                                                                                                                                                                                                                                                                                                                                                                                                                                                                                                                                                                                                                                                                                                                                                                                                                                                                                                                                                                                                                                                                                                                                                                                                                                                                                                                                                                                                                                                                                                                        | 0.12    | 0.08          | NOT MET     |          | 0.150     | 0.117        | 0.241        | 0.08     | NOT MET |
| Traction Power                                                                                                                                                                                                                                                                                                                                                                                                                                                                                                                                                                                                                                                                                                                                                                                                                                                                                                                                                                                                                                                                                                                                                                                                                                                                                                                                                                                                                                                                                                                                                                                                                                                                                                                                                                                                                                                                                                                                                                                                                                                                                                                 | 0.50    | 0.20          | NOT MET     |          | 0.13      | 0.36         | 0.23         | 0.20     | NOT MET |
| Track                                                                                                                                                                                                                                                                                                                                                                                                                                                                                                                                                                                                                                                                                                                                                                                                                                                                                                                                                                                                                                                                                                                                                                                                                                                                                                                                                                                                                                                                                                                                                                                                                                                                                                                                                                                                                                                                                                                                                                                                                                                                                                                          | 0.01    | 0.30          | MET         |          | 0.01      | 0.18         | 0.06         | 0.30     | MET     |
| Transportation                                                                                                                                                                                                                                                                                                                                                                                                                                                                                                                                                                                                                                                                                                                                                                                                                                                                                                                                                                                                                                                                                                                                                                                                                                                                                                                                                                                                                                                                                                                                                                                                                                                                                                                                                                                                                                                                                                                                                                                                                                                                                                                 | 0.36    | 0.50          | MET         |          | 0.38      | 0.52         | 0.37         | 0.50     | MET     |
| Customer Complaints and Rating                                                                                                                                                                                                                                                                                                                                                                                                                                                                                                                                                                                                                                                                                                                                                                                                                                                                                                                                                                                                                                                                                                                                                                                                                                                                                                                                                                                                                                                                                                                                                                                                                                                                                                                                                                                                                                                                                                                                                                                                                                                                                                 |         |               |             |          |           |              |              |          |         |
| Complaints per 100,000 Passenger Trips                                                                                                                                                                                                                                                                                                                                                                                                                                                                                                                                                                                                                                                                                                                                                                                                                                                                                                                                                                                                                                                                                                                                                                                                                                                                                                                                                                                                                                                                                                                                                                                                                                                                                                                                                                                                                                                                                                                                                                                                                                                                                         | 24.29   | 5.07          | NOT MET     |          | 22.41     | 12.26        | 25.43        | 5.07     | NOT MET |
| Complaints per 100,000 Passenger Trips (e-Line)                                                                                                                                                                                                                                                                                                                                                                                                                                                                                                                                                                                                                                                                                                                                                                                                                                                                                                                                                                                                                                                                                                                                                                                                                                                                                                                                                                                                                                                                                                                                                                                                                                                                                                                                                                                                                                                                                                                                                                                                                                                                                | 8.19    | 7.00          | NOT MET     |          | 2.08      | 7.55         | 9.04         | 7.00     | NOT MET |
| Environment Outside Stations                                                                                                                                                                                                                                                                                                                                                                                                                                                                                                                                                                                                                                                                                                                                                                                                                                                                                                                                                                                                                                                                                                                                                                                                                                                                                                                                                                                                                                                                                                                                                                                                                                                                                                                                                                                                                                                                                                                                                                                                                                                                                                   | 71.8%   | 65.5%         | MET         |          | 73.8%     | 67.0%        | 71.7%        | 66.0%    | MET     |
| Environment Inside Stations                                                                                                                                                                                                                                                                                                                                                                                                                                                                                                                                                                                                                                                                                                                                                                                                                                                                                                                                                                                                                                                                                                                                                                                                                                                                                                                                                                                                                                                                                                                                                                                                                                                                                                                                                                                                                                                                                                                                                                                                                                                                                                    | 71.8%   | 64.0%         | MET         |          | 67.0%     | 65.8%        | 68.7%        | 64.0%    | MET     |
| Station Vandalism                                                                                                                                                                                                                                                                                                                                                                                                                                                                                                                                                                                                                                                                                                                                                                                                                                                                                                                                                                                                                                                                                                                                                                                                                                                                                                                                                                                                                                                                                                                                                                                                                                                                                                                                                                                                                                                                                                                                                                                                                                                                                                              | 74.4%   | 73.0%         | MET         |          | 73.7%     | 71.8%        | 73.9%        | 73.0%    | MET     |
| Train Interior Cleanliness                                                                                                                                                                                                                                                                                                                                                                                                                                                                                                                                                                                                                                                                                                                                                                                                                                                                                                                                                                                                                                                                                                                                                                                                                                                                                                                                                                                                                                                                                                                                                                                                                                                                                                                                                                                                                                                                                                                                                                                                                                                                                                     | 67.7%   | 70.0%         | NOT MET     |          | 69.1%     | 66.7%        | 67.6%        | 70.0%    | NOT MET |
| Train Temperature                                                                                                                                                                                                                                                                                                                                                                                                                                                                                                                                                                                                                                                                                                                                                                                                                                                                                                                                                                                                                                                                                                                                                                                                                                                                                                                                                                                                                                                                                                                                                                                                                                                                                                                                                                                                                                                                                                                                                                                                                                                                                                              | 86.3%   | 82.0%         | MET         |          | 84.8%     | 84.3%        | 83.9%        | 82.0%    | MET     |
| Customer Service                                                                                                                                                                                                                                                                                                                                                                                                                                                                                                                                                                                                                                                                                                                                                                                                                                                                                                                                                                                                                                                                                                                                                                                                                                                                                                                                                                                                                                                                                                                                                                                                                                                                                                                                                                                                                                                                                                                                                                                                                                                                                                               | 78.8%   | 75.0%         | MET         |          | 77.4%     | 75.9%        | 77.9%        | 75.0%    | MET     |
| Homelessness                                                                                                                                                                                                                                                                                                                                                                                                                                                                                                                                                                                                                                                                                                                                                                                                                                                                                                                                                                                                                                                                                                                                                                                                                                                                                                                                                                                                                                                                                                                                                                                                                                                                                                                                                                                                                                                                                                                                                                                                                                                                                                                   | 30.1%   | N/A           | N/A         |          | 27.5%     | 23.2%        | 30.4%        | N/A      | N/A     |
| Fare Evasion                                                                                                                                                                                                                                                                                                                                                                                                                                                                                                                                                                                                                                                                                                                                                                                                                                                                                                                                                                                                                                                                                                                                                                                                                                                                                                                                                                                                                                                                                                                                                                                                                                                                                                                                                                                                                                                                                                                                                                                                                                                                                                                   | 20.0%   | N/A           | N/A         |          | 22.1%     | 19.9%        | 21.8%        | N/A      | N/A     |
| Safety                                                                                                                                                                                                                                                                                                                                                                                                                                                                                                                                                                                                                                                                                                                                                                                                                                                                                                                                                                                                                                                                                                                                                                                                                                                                                                                                                                                                                                                                                                                                                                                                                                                                                                                                                                                                                                                                                                                                                                                                                                                                                                                         |         |               |             |          |           |              |              |          |         |
| Station Incidents/Million Patrons                                                                                                                                                                                                                                                                                                                                                                                                                                                                                                                                                                                                                                                                                                                                                                                                                                                                                                                                                                                                                                                                                                                                                                                                                                                                                                                                                                                                                                                                                                                                                                                                                                                                                                                                                                                                                                                                                                                                                                                                                                                                                              | 2.22    | 2.00          | NOT MET     |          | 1.84      | 0.85         | 2.00         | 2.00     | NOT MET |
| Vehicle Incidents/Million Patrons                                                                                                                                                                                                                                                                                                                                                                                                                                                                                                                                                                                                                                                                                                                                                                                                                                                                                                                                                                                                                                                                                                                                                                                                                                                                                                                                                                                                                                                                                                                                                                                                                                                                                                                                                                                                                                                                                                                                                                                                                                                                                              | 1.39    | 0.60          | NOT MET     |          | 1.58      | 0.31         | 1.36         | 0.60     | NOT MET |
| Lost Time Injuries/Illnesses/Per OSHA                                                                                                                                                                                                                                                                                                                                                                                                                                                                                                                                                                                                                                                                                                                                                                                                                                                                                                                                                                                                                                                                                                                                                                                                                                                                                                                                                                                                                                                                                                                                                                                                                                                                                                                                                                                                                                                                                                                                                                                                                                                                                          | 5.42    | 6.50          | MET         |          | 5.21      | 3.85         | 4.69         | 6.50     | MET     |
| OSHA-Recordable Injuries/Illnesses/Per OSHA                                                                                                                                                                                                                                                                                                                                                                                                                                                                                                                                                                                                                                                                                                                                                                                                                                                                                                                                                                                                                                                                                                                                                                                                                                                                                                                                                                                                                                                                                                                                                                                                                                                                                                                                                                                                                                                                                                                                                                                                                                                                                    | 8.54    | 12.00         | MET         |          | 8.44      | 9.69         | 8.06         | 12.00    | MET     |
| Unscheduled Door Openings/Million Car Miles                                                                                                                                                                                                                                                                                                                                                                                                                                                                                                                                                                                                                                                                                                                                                                                                                                                                                                                                                                                                                                                                                                                                                                                                                                                                                                                                                                                                                                                                                                                                                                                                                                                                                                                                                                                                                                                                                                                                                                                                                                                                                    | 0.160   | 0.200         | MET         |          | 0.000     | 0.160        | 0.053        | 0.200    | MET     |
| Rule Violations Summary/Million Car Miles                                                                                                                                                                                                                                                                                                                                                                                                                                                                                                                                                                                                                                                                                                                                                                                                                                                                                                                                                                                                                                                                                                                                                                                                                                                                                                                                                                                                                                                                                                                                                                                                                                                                                                                                                                                                                                                                                                                                                                                                                                                                                      | 0.240   | 0.250         | MET         |          | 0.080     | 0.260        | 0.130        | 0.250    | MET     |
| Police                                                                                                                                                                                                                                                                                                                                                                                                                                                                                                                                                                                                                                                                                                                                                                                                                                                                                                                                                                                                                                                                                                                                                                                                                                                                                                                                                                                                                                                                                                                                                                                                                                                                                                                                                                                                                                                                                                                                                                                                                                                                                                                         | ]       |               |             |          |           |              |              |          | Γ       |
| BART Police Presence                                                                                                                                                                                                                                                                                                                                                                                                                                                                                                                                                                                                                                                                                                                                                                                                                                                                                                                                                                                                                                                                                                                                                                                                                                                                                                                                                                                                                                                                                                                                                                                                                                                                                                                                                                                                                                                                                                                                                                                                                                                                                                           | 13.4%   | 12.0%         | MET         |          | 13.6%     | 12.6%        | 13.6%        | 12.0%    | мет     |
| Quality of Life per million riders                                                                                                                                                                                                                                                                                                                                                                                                                                                                                                                                                                                                                                                                                                                                                                                                                                                                                                                                                                                                                                                                                                                                                                                                                                                                                                                                                                                                                                                                                                                                                                                                                                                                                                                                                                                                                                                                                                                                                                                                                                                                                             | 434.98  | N/A           | N/A         |          | 348.95    | 73.62        | 422.47       | N/A      | N/A     |
| Crimes Against Persons per million riders                                                                                                                                                                                                                                                                                                                                                                                                                                                                                                                                                                                                                                                                                                                                                                                                                                                                                                                                                                                                                                                                                                                                                                                                                                                                                                                                                                                                                                                                                                                                                                                                                                                                                                                                                                                                                                                                                                                                                                                                                                                                                      | 14.60   | 2.00          | NOT MET     |          | 20.81     | 4.82         | 20.09        | 2.00     | NOT MET |
| Auto Burglaries per 1,000 parking spaces                                                                                                                                                                                                                                                                                                                                                                                                                                                                                                                                                                                                                                                                                                                                                                                                                                                                                                                                                                                                                                                                                                                                                                                                                                                                                                                                                                                                                                                                                                                                                                                                                                                                                                                                                                                                                                                                                                                                                                                                                                                                                       | 1.08    | 6.00          | MET         |          | 1.02      | 4.85         | 1.27         | 6.00     | MET     |
| Auto Thefts per 1,000 parking spaces                                                                                                                                                                                                                                                                                                                                                                                                                                                                                                                                                                                                                                                                                                                                                                                                                                                                                                                                                                                                                                                                                                                                                                                                                                                                                                                                                                                                                                                                                                                                                                                                                                                                                                                                                                                                                                                                                                                                                                                                                                                                                           | 0.28    | 2.25          | MET         |          | 0.21      | 1.02         | 0.34         | 2.25     | MET     |
| Police Response Time per Emergency Incident (Minutes)                                                                                                                                                                                                                                                                                                                                                                                                                                                                                                                                                                                                                                                                                                                                                                                                                                                                                                                                                                                                                                                                                                                                                                                                                                                                                                                                                                                                                                                                                                                                                                                                                                                                                                                                                                                                                                                                                                                                                                                                                                                                          | 3.37    | 5.00          | MET         |          | 4.25      | 3.58         | 4.25         | 5.00     | MET     |
| Bike Thefts (Quarterly Total and YTD Quarterly Average)                                                                                                                                                                                                                                                                                                                                                                                                                                                                                                                                                                                                                                                                                                                                                                                                                                                                                                                                                                                                                                                                                                                                                                                                                                                                                                                                                                                                                                                                                                                                                                                                                                                                                                                                                                                                                                                                                                                                                                                                                                                                        | 21      | 100.00        | MET         |          | 14        | 42           | 16           | 100.00   | MET     |
| ( and the second |         |               |             |          | 1-1       | .4           |              |          | 1       |