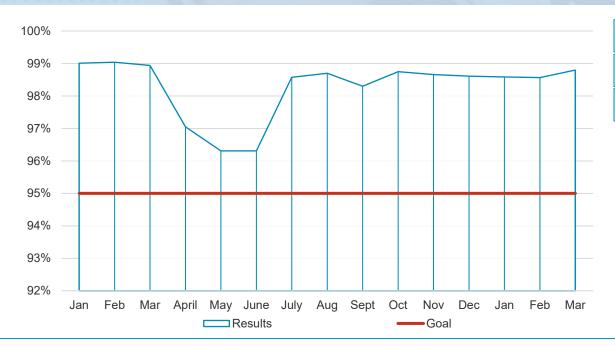

# Quarterly Service Performance Review 3rd Quarter, FY21

January - March 2021

Engineering & Operations Committee May 27, 2021

|                                                                                                                                                                                                                                                                                                                                                                                                                                                                                                                                                                                                                                                                                                                                                                                                                                                                                                                                                                                                                                                                                                                                                                                                                                                                                                                                                                                                                                                                                                                                                                                                                                                                                                                                                                                                                                                                                                                                                                                                                                                                                                                                |         | SUMMARY CHART | 3rd QUARTER | FY 20    | 21        |              |              |          |         |
|--------------------------------------------------------------------------------------------------------------------------------------------------------------------------------------------------------------------------------------------------------------------------------------------------------------------------------------------------------------------------------------------------------------------------------------------------------------------------------------------------------------------------------------------------------------------------------------------------------------------------------------------------------------------------------------------------------------------------------------------------------------------------------------------------------------------------------------------------------------------------------------------------------------------------------------------------------------------------------------------------------------------------------------------------------------------------------------------------------------------------------------------------------------------------------------------------------------------------------------------------------------------------------------------------------------------------------------------------------------------------------------------------------------------------------------------------------------------------------------------------------------------------------------------------------------------------------------------------------------------------------------------------------------------------------------------------------------------------------------------------------------------------------------------------------------------------------------------------------------------------------------------------------------------------------------------------------------------------------------------------------------------------------------------------------------------------------------------------------------------------------|---------|---------------|-------------|----------|-----------|--------------|--------------|----------|---------|
| PERFORMANCE INDICATORS                                                                                                                                                                                                                                                                                                                                                                                                                                                                                                                                                                                                                                                                                                                                                                                                                                                                                                                                                                                                                                                                                                                                                                                                                                                                                                                                                                                                                                                                                                                                                                                                                                                                                                                                                                                                                                                                                                                                                                                                                                                                                                         | CURRENT |               | 0.0 00.0    | <u> </u> | PRIOR QTR |              | YEAR TO DATE |          |         |
| PERFORMANCE INDICATORS                                                                                                                                                                                                                                                                                                                                                                                                                                                                                                                                                                                                                                                                                                                                                                                                                                                                                                                                                                                                                                                                                                                                                                                                                                                                                                                                                                                                                                                                                                                                                                                                                                                                                                                                                                                                                                                                                                                                                                                                                                                                                                         | QUARTER |               | ,           | ACTUALS  |           | TEAR TO DATE |              |          |         |
|                                                                                                                                                                                                                                                                                                                                                                                                                                                                                                                                                                                                                                                                                                                                                                                                                                                                                                                                                                                                                                                                                                                                                                                                                                                                                                                                                                                                                                                                                                                                                                                                                                                                                                                                                                                                                                                                                                                                                                                                                                                                                                                                |         |               |             | 1        | LAST      | THIS QTR     |              |          |         |
|                                                                                                                                                                                                                                                                                                                                                                                                                                                                                                                                                                                                                                                                                                                                                                                                                                                                                                                                                                                                                                                                                                                                                                                                                                                                                                                                                                                                                                                                                                                                                                                                                                                                                                                                                                                                                                                                                                                                                                                                                                                                                                                                | ACTUAL  | STANDARD      | STATUS      |          | QUARTER   | LAST YEAR    | ACTUAL       | STANDARD | STATUS  |
| Average Ridership - Weekday                                                                                                                                                                                                                                                                                                                                                                                                                                                                                                                                                                                                                                                                                                                                                                                                                                                                                                                                                                                                                                                                                                                                                                                                                                                                                                                                                                                                                                                                                                                                                                                                                                                                                                                                                                                                                                                                                                                                                                                                                                                                                                    | 47,698  | 112,573       | NOT MET     |          | 50,436    | 314,816      | 48,486       | 106,631  | NOT MET |
| Service Delivery                                                                                                                                                                                                                                                                                                                                                                                                                                                                                                                                                                                                                                                                                                                                                                                                                                                                                                                                                                                                                                                                                                                                                                                                                                                                                                                                                                                                                                                                                                                                                                                                                                                                                                                                                                                                                                                                                                                                                                                                                                                                                                               |         |               |             |          |           |              |              |          |         |
| Peak Customers on Time                                                                                                                                                                                                                                                                                                                                                                                                                                                                                                                                                                                                                                                                                                                                                                                                                                                                                                                                                                                                                                                                                                                                                                                                                                                                                                                                                                                                                                                                                                                                                                                                                                                                                                                                                                                                                                                                                                                                                                                                                                                                                                         | 94.57%  | 94.00%        | MET         |          | 95.33%    | 92.69%       | 95.19%       | 94.00%   | MET     |
| Daily Customers on Time                                                                                                                                                                                                                                                                                                                                                                                                                                                                                                                                                                                                                                                                                                                                                                                                                                                                                                                                                                                                                                                                                                                                                                                                                                                                                                                                                                                                                                                                                                                                                                                                                                                                                                                                                                                                                                                                                                                                                                                                                                                                                                        | 94.59%  | 94.00%        | MET         |          | 94.42%    | 93.96%       | 94.67%       | 94.00%   | MET     |
| Daily Train on Time                                                                                                                                                                                                                                                                                                                                                                                                                                                                                                                                                                                                                                                                                                                                                                                                                                                                                                                                                                                                                                                                                                                                                                                                                                                                                                                                                                                                                                                                                                                                                                                                                                                                                                                                                                                                                                                                                                                                                                                                                                                                                                            | 91.69%  | 91.00%        | MET         |          | 91.74%    | 89.01%       | 91.69%       | 91.0%    | MET     |
| On-Time Connections (e-Line to BART)                                                                                                                                                                                                                                                                                                                                                                                                                                                                                                                                                                                                                                                                                                                                                                                                                                                                                                                                                                                                                                                                                                                                                                                                                                                                                                                                                                                                                                                                                                                                                                                                                                                                                                                                                                                                                                                                                                                                                                                                                                                                                           | 98.91%  | 98.50%        | MET         |          | 98.81%    | 97.56%       | 98.97%       | 98.50%   | MET     |
| AM Peak Period Transbay Car Throughput                                                                                                                                                                                                                                                                                                                                                                                                                                                                                                                                                                                                                                                                                                                                                                                                                                                                                                                                                                                                                                                                                                                                                                                                                                                                                                                                                                                                                                                                                                                                                                                                                                                                                                                                                                                                                                                                                                                                                                                                                                                                                         | 99.07%  | 97.50%        | MET         |          | 99.19%    | 96.07%       | 98.45%       | 97.50%   | MET     |
| PM Peak Period Transbay Car Throughput                                                                                                                                                                                                                                                                                                                                                                                                                                                                                                                                                                                                                                                                                                                                                                                                                                                                                                                                                                                                                                                                                                                                                                                                                                                                                                                                                                                                                                                                                                                                                                                                                                                                                                                                                                                                                                                                                                                                                                                                                                                                                         | 98.90%  | 97.50%        | MET         |          | 99.22%    | 95.66%       | 98.47%       | 97.50%   | MET     |
| Equipment                                                                                                                                                                                                                                                                                                                                                                                                                                                                                                                                                                                                                                                                                                                                                                                                                                                                                                                                                                                                                                                                                                                                                                                                                                                                                                                                                                                                                                                                                                                                                                                                                                                                                                                                                                                                                                                                                                                                                                                                                                                                                                                      |         |               |             |          |           |              |              |          |         |
| Car Availability at 4 AM (0400)                                                                                                                                                                                                                                                                                                                                                                                                                                                                                                                                                                                                                                                                                                                                                                                                                                                                                                                                                                                                                                                                                                                                                                                                                                                                                                                                                                                                                                                                                                                                                                                                                                                                                                                                                                                                                                                                                                                                                                                                                                                                                                | 566     | 519           | MET         |          | 559       | 667          | 543          | 511      | MET     |
| Vehicle Mean Time Between Service Delays                                                                                                                                                                                                                                                                                                                                                                                                                                                                                                                                                                                                                                                                                                                                                                                                                                                                                                                                                                                                                                                                                                                                                                                                                                                                                                                                                                                                                                                                                                                                                                                                                                                                                                                                                                                                                                                                                                                                                                                                                                                                                       | 4,204   | 4,650         | NOT MET     |          | 3,441     | 5,477        | 4,356        | 4,650    | NOT MET |
| Train Mean Distance Between Failures (miles) (e-Line)                                                                                                                                                                                                                                                                                                                                                                                                                                                                                                                                                                                                                                                                                                                                                                                                                                                                                                                                                                                                                                                                                                                                                                                                                                                                                                                                                                                                                                                                                                                                                                                                                                                                                                                                                                                                                                                                                                                                                                                                                                                                          | 15,792  | 14,000        | MET         |          | 63,164    | 36,838       | 38,224       | 14,000   | MET     |
| Elevators in Service (Station)                                                                                                                                                                                                                                                                                                                                                                                                                                                                                                                                                                                                                                                                                                                                                                                                                                                                                                                                                                                                                                                                                                                                                                                                                                                                                                                                                                                                                                                                                                                                                                                                                                                                                                                                                                                                                                                                                                                                                                                                                                                                                                 | 98.83%  | 98.00%        | MET         |          | 99.33%    | 99.00%       | 99.25%       | 98.00%   | MET     |
| Elevators in Service (Garage)                                                                                                                                                                                                                                                                                                                                                                                                                                                                                                                                                                                                                                                                                                                                                                                                                                                                                                                                                                                                                                                                                                                                                                                                                                                                                                                                                                                                                                                                                                                                                                                                                                                                                                                                                                                                                                                                                                                                                                                                                                                                                                  | 99.96%  | 97.00%        | MET         |          | 99.90%    | 97.80%       | 99.88%       | 97.00%   | MET     |
| Escalators in Service (Street)                                                                                                                                                                                                                                                                                                                                                                                                                                                                                                                                                                                                                                                                                                                                                                                                                                                                                                                                                                                                                                                                                                                                                                                                                                                                                                                                                                                                                                                                                                                                                                                                                                                                                                                                                                                                                                                                                                                                                                                                                                                                                                 | 93.73%  | 93.00%        | MET         |          | 93.93%    | 93.87%       | 94.31%       | 93.00%   | MET     |
| Escalators in Service (Platform)                                                                                                                                                                                                                                                                                                                                                                                                                                                                                                                                                                                                                                                                                                                                                                                                                                                                                                                                                                                                                                                                                                                                                                                                                                                                                                                                                                                                                                                                                                                                                                                                                                                                                                                                                                                                                                                                                                                                                                                                                                                                                               | 96.12%  | 96.00%        | MET         |          | 97.23%    | 96.57%       | 96.81%       | 96.00%   | MET     |
| Automatic Fare Collection (Gates)                                                                                                                                                                                                                                                                                                                                                                                                                                                                                                                                                                                                                                                                                                                                                                                                                                                                                                                                                                                                                                                                                                                                                                                                                                                                                                                                                                                                                                                                                                                                                                                                                                                                                                                                                                                                                                                                                                                                                                                                                                                                                              | 99.54%  | 99.00%        | MET         |          | 99.54%    | 99.40%       | 99.54%       | 99.00%   | MET     |
| Automatic Fare Collection (Vendors)                                                                                                                                                                                                                                                                                                                                                                                                                                                                                                                                                                                                                                                                                                                                                                                                                                                                                                                                                                                                                                                                                                                                                                                                                                                                                                                                                                                                                                                                                                                                                                                                                                                                                                                                                                                                                                                                                                                                                                                                                                                                                            | 98.65%  | 95.00%        | MET         |          | 98.67%    | 99.00%       | 98.62%       | 95.00%   | MET     |
| Wayside Train Control System                                                                                                                                                                                                                                                                                                                                                                                                                                                                                                                                                                                                                                                                                                                                                                                                                                                                                                                                                                                                                                                                                                                                                                                                                                                                                                                                                                                                                                                                                                                                                                                                                                                                                                                                                                                                                                                                                                                                                                                                                                                                                                   | 0.65    | 1.00          | MET         |          | 0.98      | 0.93         | 0.82         | 1.00     | MET     |
| Computer Control System                                                                                                                                                                                                                                                                                                                                                                                                                                                                                                                                                                                                                                                                                                                                                                                                                                                                                                                                                                                                                                                                                                                                                                                                                                                                                                                                                                                                                                                                                                                                                                                                                                                                                                                                                                                                                                                                                                                                                                                                                                                                                                        | 0.12    | 0.08          | NOT MET     |          | 0.150     | 0.117        | 0.241        | 0.08     | NOT MET |
| Traction Power                                                                                                                                                                                                                                                                                                                                                                                                                                                                                                                                                                                                                                                                                                                                                                                                                                                                                                                                                                                                                                                                                                                                                                                                                                                                                                                                                                                                                                                                                                                                                                                                                                                                                                                                                                                                                                                                                                                                                                                                                                                                                                                 | 0.50    | 0.20          | NOT MET     |          | 0.13      | 0.36         | 0.23         | 0.20     | NOT MET |
| Track                                                                                                                                                                                                                                                                                                                                                                                                                                                                                                                                                                                                                                                                                                                                                                                                                                                                                                                                                                                                                                                                                                                                                                                                                                                                                                                                                                                                                                                                                                                                                                                                                                                                                                                                                                                                                                                                                                                                                                                                                                                                                                                          | 0.01    | 0.30          | MET         |          | 0.01      | 0.18         | 0.06         | 0.30     | MET     |
| Transportation                                                                                                                                                                                                                                                                                                                                                                                                                                                                                                                                                                                                                                                                                                                                                                                                                                                                                                                                                                                                                                                                                                                                                                                                                                                                                                                                                                                                                                                                                                                                                                                                                                                                                                                                                                                                                                                                                                                                                                                                                                                                                                                 | 0.36    | 0.50          | MET         |          | 0.38      | 0.52         | 0.37         | 0.50     | MET     |
| Customer Complaints and Rating                                                                                                                                                                                                                                                                                                                                                                                                                                                                                                                                                                                                                                                                                                                                                                                                                                                                                                                                                                                                                                                                                                                                                                                                                                                                                                                                                                                                                                                                                                                                                                                                                                                                                                                                                                                                                                                                                                                                                                                                                                                                                                 |         |               |             |          |           |              |              |          |         |
| Complaints per 100,000 Passenger Trips                                                                                                                                                                                                                                                                                                                                                                                                                                                                                                                                                                                                                                                                                                                                                                                                                                                                                                                                                                                                                                                                                                                                                                                                                                                                                                                                                                                                                                                                                                                                                                                                                                                                                                                                                                                                                                                                                                                                                                                                                                                                                         | 24.29   | 5.07          | NOT MET     |          | 22.41     | 12.26        | 25.43        | 5.07     | NOT MET |
| Complaints per 100,000 Passenger Trips (e-Line)                                                                                                                                                                                                                                                                                                                                                                                                                                                                                                                                                                                                                                                                                                                                                                                                                                                                                                                                                                                                                                                                                                                                                                                                                                                                                                                                                                                                                                                                                                                                                                                                                                                                                                                                                                                                                                                                                                                                                                                                                                                                                | 8.19    | 7.00          | NOT MET     |          | 2.08      | 7.55         | 9.04         | 7.00     | NOT MET |
| Environment Outside Stations                                                                                                                                                                                                                                                                                                                                                                                                                                                                                                                                                                                                                                                                                                                                                                                                                                                                                                                                                                                                                                                                                                                                                                                                                                                                                                                                                                                                                                                                                                                                                                                                                                                                                                                                                                                                                                                                                                                                                                                                                                                                                                   | 71.8%   | 65.5%         | MET         |          | 73.8%     | 67.0%        | 71.7%        | 66.0%    | MET     |
| Environment Inside Stations                                                                                                                                                                                                                                                                                                                                                                                                                                                                                                                                                                                                                                                                                                                                                                                                                                                                                                                                                                                                                                                                                                                                                                                                                                                                                                                                                                                                                                                                                                                                                                                                                                                                                                                                                                                                                                                                                                                                                                                                                                                                                                    | 71.8%   | 64.0%         | MET         |          | 67.0%     | 65.8%        | 68.7%        | 64.0%    | MET     |
| Station Vandalism                                                                                                                                                                                                                                                                                                                                                                                                                                                                                                                                                                                                                                                                                                                                                                                                                                                                                                                                                                                                                                                                                                                                                                                                                                                                                                                                                                                                                                                                                                                                                                                                                                                                                                                                                                                                                                                                                                                                                                                                                                                                                                              | 74.4%   | 73.0%         | MET         |          | 73.7%     | 71.8%        | 73.9%        | 73.0%    | MET     |
| Train Interior Cleanliness                                                                                                                                                                                                                                                                                                                                                                                                                                                                                                                                                                                                                                                                                                                                                                                                                                                                                                                                                                                                                                                                                                                                                                                                                                                                                                                                                                                                                                                                                                                                                                                                                                                                                                                                                                                                                                                                                                                                                                                                                                                                                                     | 67.7%   | 70.0%         | NOT MET     |          | 69.1%     | 66.7%        | 67.6%        | 70.0%    | NOT MET |
| Train Temperature                                                                                                                                                                                                                                                                                                                                                                                                                                                                                                                                                                                                                                                                                                                                                                                                                                                                                                                                                                                                                                                                                                                                                                                                                                                                                                                                                                                                                                                                                                                                                                                                                                                                                                                                                                                                                                                                                                                                                                                                                                                                                                              | 86.3%   | 82.0%         | MET         |          | 84.8%     | 84.3%        | 83.9%        | 82.0%    | MET     |
| Customer Service                                                                                                                                                                                                                                                                                                                                                                                                                                                                                                                                                                                                                                                                                                                                                                                                                                                                                                                                                                                                                                                                                                                                                                                                                                                                                                                                                                                                                                                                                                                                                                                                                                                                                                                                                                                                                                                                                                                                                                                                                                                                                                               | 78.8%   | 75.0%         | MET         |          | 77.4%     | 75.9%        | 77.9%        | 75.0%    | MET     |
| Homelessness                                                                                                                                                                                                                                                                                                                                                                                                                                                                                                                                                                                                                                                                                                                                                                                                                                                                                                                                                                                                                                                                                                                                                                                                                                                                                                                                                                                                                                                                                                                                                                                                                                                                                                                                                                                                                                                                                                                                                                                                                                                                                                                   | 30.1%   | N/A           | N/A         |          | 27.5%     | 23.2%        | 30.4%        | N/A      | N/A     |
| Fare Evasion                                                                                                                                                                                                                                                                                                                                                                                                                                                                                                                                                                                                                                                                                                                                                                                                                                                                                                                                                                                                                                                                                                                                                                                                                                                                                                                                                                                                                                                                                                                                                                                                                                                                                                                                                                                                                                                                                                                                                                                                                                                                                                                   | 20.0%   | N/A           | N/A         |          | 22.1%     | 19.9%        | 21.8%        | N/A      | N/A     |
| Safety                                                                                                                                                                                                                                                                                                                                                                                                                                                                                                                                                                                                                                                                                                                                                                                                                                                                                                                                                                                                                                                                                                                                                                                                                                                                                                                                                                                                                                                                                                                                                                                                                                                                                                                                                                                                                                                                                                                                                                                                                                                                                                                         |         |               |             |          |           |              |              |          |         |
| Station Incidents/Million Patrons                                                                                                                                                                                                                                                                                                                                                                                                                                                                                                                                                                                                                                                                                                                                                                                                                                                                                                                                                                                                                                                                                                                                                                                                                                                                                                                                                                                                                                                                                                                                                                                                                                                                                                                                                                                                                                                                                                                                                                                                                                                                                              | 2.22    | 2.00          | NOT MET     |          | 1.84      | 0.85         | 2.00         | 2.00     | NOT MET |
| Vehicle Incidents/Million Patrons                                                                                                                                                                                                                                                                                                                                                                                                                                                                                                                                                                                                                                                                                                                                                                                                                                                                                                                                                                                                                                                                                                                                                                                                                                                                                                                                                                                                                                                                                                                                                                                                                                                                                                                                                                                                                                                                                                                                                                                                                                                                                              | 1.39    | 0.60          | NOT MET     |          | 1.58      | 0.31         | 1.36         | 0.60     | NOT MET |
| Lost Time Injuries/Illnesses/Per OSHA                                                                                                                                                                                                                                                                                                                                                                                                                                                                                                                                                                                                                                                                                                                                                                                                                                                                                                                                                                                                                                                                                                                                                                                                                                                                                                                                                                                                                                                                                                                                                                                                                                                                                                                                                                                                                                                                                                                                                                                                                                                                                          | 5.42    | 6.50          | MET         |          | 5.21      | 3.85         | 4.69         | 6.50     | MET     |
| OSHA-Recordable Injuries/Illnesses/Per OSHA                                                                                                                                                                                                                                                                                                                                                                                                                                                                                                                                                                                                                                                                                                                                                                                                                                                                                                                                                                                                                                                                                                                                                                                                                                                                                                                                                                                                                                                                                                                                                                                                                                                                                                                                                                                                                                                                                                                                                                                                                                                                                    | 8.54    | 12.00         | MET         |          | 8.44      | 9.69         | 8.06         | 12.00    | MET     |
| Unscheduled Door Openings/Million Car Miles                                                                                                                                                                                                                                                                                                                                                                                                                                                                                                                                                                                                                                                                                                                                                                                                                                                                                                                                                                                                                                                                                                                                                                                                                                                                                                                                                                                                                                                                                                                                                                                                                                                                                                                                                                                                                                                                                                                                                                                                                                                                                    | 0.160   | 0.200         | MET         |          | 0.000     | 0.160        | 0.053        | 0.200    | MET     |
| Rule Violations Summary/Million Car Miles                                                                                                                                                                                                                                                                                                                                                                                                                                                                                                                                                                                                                                                                                                                                                                                                                                                                                                                                                                                                                                                                                                                                                                                                                                                                                                                                                                                                                                                                                                                                                                                                                                                                                                                                                                                                                                                                                                                                                                                                                                                                                      | 0.240   | 0.250         | MET         |          | 0.080     | 0.260        | 0.130        | 0.250    | MET     |
| Police                                                                                                                                                                                                                                                                                                                                                                                                                                                                                                                                                                                                                                                                                                                                                                                                                                                                                                                                                                                                                                                                                                                                                                                                                                                                                                                                                                                                                                                                                                                                                                                                                                                                                                                                                                                                                                                                                                                                                                                                                                                                                                                         | ]       |               |             |          |           |              |              |          | Γ       |
| BART Police Presence                                                                                                                                                                                                                                                                                                                                                                                                                                                                                                                                                                                                                                                                                                                                                                                                                                                                                                                                                                                                                                                                                                                                                                                                                                                                                                                                                                                                                                                                                                                                                                                                                                                                                                                                                                                                                                                                                                                                                                                                                                                                                                           | 13.4%   | 12.0%         | MET         |          | 13.6%     | 12.6%        | 13.6%        | 12.0%    | мет     |
| Quality of Life per million riders                                                                                                                                                                                                                                                                                                                                                                                                                                                                                                                                                                                                                                                                                                                                                                                                                                                                                                                                                                                                                                                                                                                                                                                                                                                                                                                                                                                                                                                                                                                                                                                                                                                                                                                                                                                                                                                                                                                                                                                                                                                                                             | 434.98  | N/A           | N/A         |          | 348.95    | 73.62        | 422.47       | N/A      | N/A     |
| Crimes Against Persons per million riders                                                                                                                                                                                                                                                                                                                                                                                                                                                                                                                                                                                                                                                                                                                                                                                                                                                                                                                                                                                                                                                                                                                                                                                                                                                                                                                                                                                                                                                                                                                                                                                                                                                                                                                                                                                                                                                                                                                                                                                                                                                                                      | 14.60   | 2.00          | NOT MET     |          | 20.81     | 4.82         | 20.09        | 2.00     | NOT MET |
| Auto Burglaries per 1,000 parking spaces                                                                                                                                                                                                                                                                                                                                                                                                                                                                                                                                                                                                                                                                                                                                                                                                                                                                                                                                                                                                                                                                                                                                                                                                                                                                                                                                                                                                                                                                                                                                                                                                                                                                                                                                                                                                                                                                                                                                                                                                                                                                                       | 1.08    | 6.00          | MET         |          | 1.02      | 4.85         | 1.27         | 6.00     | MET     |
| Auto Thefts per 1,000 parking spaces                                                                                                                                                                                                                                                                                                                                                                                                                                                                                                                                                                                                                                                                                                                                                                                                                                                                                                                                                                                                                                                                                                                                                                                                                                                                                                                                                                                                                                                                                                                                                                                                                                                                                                                                                                                                                                                                                                                                                                                                                                                                                           | 0.28    | 2.25          | MET         |          | 0.21      | 1.02         | 0.34         | 2.25     | MET     |
| Police Response Time per Emergency Incident (Minutes)                                                                                                                                                                                                                                                                                                                                                                                                                                                                                                                                                                                                                                                                                                                                                                                                                                                                                                                                                                                                                                                                                                                                                                                                                                                                                                                                                                                                                                                                                                                                                                                                                                                                                                                                                                                                                                                                                                                                                                                                                                                                          | 3.37    | 5.00          | MET         |          | 4.25      | 3.58         | 4.25         | 5.00     | MET     |
| Bike Thefts (Quarterly Total and YTD Quarterly Average)                                                                                                                                                                                                                                                                                                                                                                                                                                                                                                                                                                                                                                                                                                                                                                                                                                                                                                                                                                                                                                                                                                                                                                                                                                                                                                                                                                                                                                                                                                                                                                                                                                                                                                                                                                                                                                                                                                                                                                                                                                                                        | 21      | 100.00        | MET         |          | 14        | 42           | 16           | 100.00   | MET     |
| ( and the second |         |               |             |          | 1-1       | .4           |              |          | 1       |