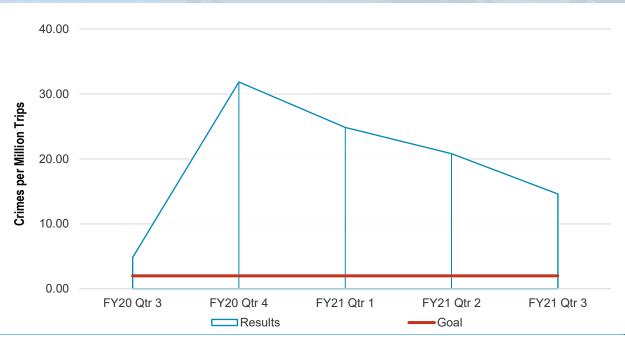

# Quarterly Service Performance Review 3rd Quarter, FY21

January - March 2021

Engineering & Operations Committee May 27, 2021

|                                                                                                                                                                                                                                                                                                                                                                                                                                                                                                                                                                                                                                                                                                                                                                                                                                                                                                                                                                                                                                                                                                                                                                                                                                                                                                                                                                                                                                                                                                                                                                                                                                                                                                                                                                                                                                                                                                                                                                                                                                                                                                                                |         | SUMMARY CHART | 3rd QUARTER | FY 20    | 21        |              |              |          |         |
|--------------------------------------------------------------------------------------------------------------------------------------------------------------------------------------------------------------------------------------------------------------------------------------------------------------------------------------------------------------------------------------------------------------------------------------------------------------------------------------------------------------------------------------------------------------------------------------------------------------------------------------------------------------------------------------------------------------------------------------------------------------------------------------------------------------------------------------------------------------------------------------------------------------------------------------------------------------------------------------------------------------------------------------------------------------------------------------------------------------------------------------------------------------------------------------------------------------------------------------------------------------------------------------------------------------------------------------------------------------------------------------------------------------------------------------------------------------------------------------------------------------------------------------------------------------------------------------------------------------------------------------------------------------------------------------------------------------------------------------------------------------------------------------------------------------------------------------------------------------------------------------------------------------------------------------------------------------------------------------------------------------------------------------------------------------------------------------------------------------------------------|---------|---------------|-------------|----------|-----------|--------------|--------------|----------|---------|
| PERFORMANCE INDICATORS                                                                                                                                                                                                                                                                                                                                                                                                                                                                                                                                                                                                                                                                                                                                                                                                                                                                                                                                                                                                                                                                                                                                                                                                                                                                                                                                                                                                                                                                                                                                                                                                                                                                                                                                                                                                                                                                                                                                                                                                                                                                                                         | CURRENT |               | 0.0 00.0    | <u> </u> | PRIOR QTR |              | YEAR TO DATE |          |         |
| PERFORMANCE INDICATORS                                                                                                                                                                                                                                                                                                                                                                                                                                                                                                                                                                                                                                                                                                                                                                                                                                                                                                                                                                                                                                                                                                                                                                                                                                                                                                                                                                                                                                                                                                                                                                                                                                                                                                                                                                                                                                                                                                                                                                                                                                                                                                         | QUARTER |               | ,           | ACTUALS  |           | TEAR TO DATE |              |          |         |
|                                                                                                                                                                                                                                                                                                                                                                                                                                                                                                                                                                                                                                                                                                                                                                                                                                                                                                                                                                                                                                                                                                                                                                                                                                                                                                                                                                                                                                                                                                                                                                                                                                                                                                                                                                                                                                                                                                                                                                                                                                                                                                                                |         |               |             | 1        | LAST      | THIS QTR     |              |          |         |
|                                                                                                                                                                                                                                                                                                                                                                                                                                                                                                                                                                                                                                                                                                                                                                                                                                                                                                                                                                                                                                                                                                                                                                                                                                                                                                                                                                                                                                                                                                                                                                                                                                                                                                                                                                                                                                                                                                                                                                                                                                                                                                                                | ACTUAL  | STANDARD      | STATUS      |          | QUARTER   | LAST YEAR    | ACTUAL       | STANDARD | STATUS  |
| Average Ridership - Weekday                                                                                                                                                                                                                                                                                                                                                                                                                                                                                                                                                                                                                                                                                                                                                                                                                                                                                                                                                                                                                                                                                                                                                                                                                                                                                                                                                                                                                                                                                                                                                                                                                                                                                                                                                                                                                                                                                                                                                                                                                                                                                                    | 47,698  | 112,573       | NOT MET     |          | 50,436    | 314,816      | 48,486       | 106,631  | NOT MET |
| Service Delivery                                                                                                                                                                                                                                                                                                                                                                                                                                                                                                                                                                                                                                                                                                                                                                                                                                                                                                                                                                                                                                                                                                                                                                                                                                                                                                                                                                                                                                                                                                                                                                                                                                                                                                                                                                                                                                                                                                                                                                                                                                                                                                               |         |               |             |          |           |              |              |          |         |
| Peak Customers on Time                                                                                                                                                                                                                                                                                                                                                                                                                                                                                                                                                                                                                                                                                                                                                                                                                                                                                                                                                                                                                                                                                                                                                                                                                                                                                                                                                                                                                                                                                                                                                                                                                                                                                                                                                                                                                                                                                                                                                                                                                                                                                                         | 94.57%  | 94.00%        | MET         |          | 95.33%    | 92.69%       | 95.19%       | 94.00%   | MET     |
| Daily Customers on Time                                                                                                                                                                                                                                                                                                                                                                                                                                                                                                                                                                                                                                                                                                                                                                                                                                                                                                                                                                                                                                                                                                                                                                                                                                                                                                                                                                                                                                                                                                                                                                                                                                                                                                                                                                                                                                                                                                                                                                                                                                                                                                        | 94.59%  | 94.00%        | MET         |          | 94.42%    | 93.96%       | 94.67%       | 94.00%   | MET     |
| Daily Train on Time                                                                                                                                                                                                                                                                                                                                                                                                                                                                                                                                                                                                                                                                                                                                                                                                                                                                                                                                                                                                                                                                                                                                                                                                                                                                                                                                                                                                                                                                                                                                                                                                                                                                                                                                                                                                                                                                                                                                                                                                                                                                                                            | 91.69%  | 91.00%        | MET         |          | 91.74%    | 89.01%       | 91.69%       | 91.0%    | MET     |
| On-Time Connections (e-Line to BART)                                                                                                                                                                                                                                                                                                                                                                                                                                                                                                                                                                                                                                                                                                                                                                                                                                                                                                                                                                                                                                                                                                                                                                                                                                                                                                                                                                                                                                                                                                                                                                                                                                                                                                                                                                                                                                                                                                                                                                                                                                                                                           | 98.91%  | 98.50%        | MET         |          | 98.81%    | 97.56%       | 98.97%       | 98.50%   | MET     |
| AM Peak Period Transbay Car Throughput                                                                                                                                                                                                                                                                                                                                                                                                                                                                                                                                                                                                                                                                                                                                                                                                                                                                                                                                                                                                                                                                                                                                                                                                                                                                                                                                                                                                                                                                                                                                                                                                                                                                                                                                                                                                                                                                                                                                                                                                                                                                                         | 99.07%  | 97.50%        | MET         |          | 99.19%    | 96.07%       | 98.45%       | 97.50%   | MET     |
| PM Peak Period Transbay Car Throughput                                                                                                                                                                                                                                                                                                                                                                                                                                                                                                                                                                                                                                                                                                                                                                                                                                                                                                                                                                                                                                                                                                                                                                                                                                                                                                                                                                                                                                                                                                                                                                                                                                                                                                                                                                                                                                                                                                                                                                                                                                                                                         | 98.90%  | 97.50%        | MET         |          | 99.22%    | 95.66%       | 98.47%       | 97.50%   | MET     |
| Equipment                                                                                                                                                                                                                                                                                                                                                                                                                                                                                                                                                                                                                                                                                                                                                                                                                                                                                                                                                                                                                                                                                                                                                                                                                                                                                                                                                                                                                                                                                                                                                                                                                                                                                                                                                                                                                                                                                                                                                                                                                                                                                                                      |         |               |             |          |           |              |              |          |         |
| Car Availability at 4 AM (0400)                                                                                                                                                                                                                                                                                                                                                                                                                                                                                                                                                                                                                                                                                                                                                                                                                                                                                                                                                                                                                                                                                                                                                                                                                                                                                                                                                                                                                                                                                                                                                                                                                                                                                                                                                                                                                                                                                                                                                                                                                                                                                                | 566     | 519           | MET         |          | 559       | 667          | 543          | 511      | MET     |
| Vehicle Mean Time Between Service Delays                                                                                                                                                                                                                                                                                                                                                                                                                                                                                                                                                                                                                                                                                                                                                                                                                                                                                                                                                                                                                                                                                                                                                                                                                                                                                                                                                                                                                                                                                                                                                                                                                                                                                                                                                                                                                                                                                                                                                                                                                                                                                       | 4,204   | 4,650         | NOT MET     |          | 3,441     | 5,477        | 4,356        | 4,650    | NOT MET |
| Train Mean Distance Between Failures (miles) (e-Line)                                                                                                                                                                                                                                                                                                                                                                                                                                                                                                                                                                                                                                                                                                                                                                                                                                                                                                                                                                                                                                                                                                                                                                                                                                                                                                                                                                                                                                                                                                                                                                                                                                                                                                                                                                                                                                                                                                                                                                                                                                                                          | 15,792  | 14,000        | MET         |          | 63,164    | 36,838       | 38,224       | 14,000   | MET     |
| Elevators in Service (Station)                                                                                                                                                                                                                                                                                                                                                                                                                                                                                                                                                                                                                                                                                                                                                                                                                                                                                                                                                                                                                                                                                                                                                                                                                                                                                                                                                                                                                                                                                                                                                                                                                                                                                                                                                                                                                                                                                                                                                                                                                                                                                                 | 98.83%  | 98.00%        | MET         |          | 99.33%    | 99.00%       | 99.25%       | 98.00%   | MET     |
| Elevators in Service (Garage)                                                                                                                                                                                                                                                                                                                                                                                                                                                                                                                                                                                                                                                                                                                                                                                                                                                                                                                                                                                                                                                                                                                                                                                                                                                                                                                                                                                                                                                                                                                                                                                                                                                                                                                                                                                                                                                                                                                                                                                                                                                                                                  | 99.96%  | 97.00%        | MET         |          | 99.90%    | 97.80%       | 99.88%       | 97.00%   | MET     |
| Escalators in Service (Street)                                                                                                                                                                                                                                                                                                                                                                                                                                                                                                                                                                                                                                                                                                                                                                                                                                                                                                                                                                                                                                                                                                                                                                                                                                                                                                                                                                                                                                                                                                                                                                                                                                                                                                                                                                                                                                                                                                                                                                                                                                                                                                 | 93.73%  | 93.00%        | MET         |          | 93.93%    | 93.87%       | 94.31%       | 93.00%   | MET     |
| Escalators in Service (Platform)                                                                                                                                                                                                                                                                                                                                                                                                                                                                                                                                                                                                                                                                                                                                                                                                                                                                                                                                                                                                                                                                                                                                                                                                                                                                                                                                                                                                                                                                                                                                                                                                                                                                                                                                                                                                                                                                                                                                                                                                                                                                                               | 96.12%  | 96.00%        | MET         |          | 97.23%    | 96.57%       | 96.81%       | 96.00%   | MET     |
| Automatic Fare Collection (Gates)                                                                                                                                                                                                                                                                                                                                                                                                                                                                                                                                                                                                                                                                                                                                                                                                                                                                                                                                                                                                                                                                                                                                                                                                                                                                                                                                                                                                                                                                                                                                                                                                                                                                                                                                                                                                                                                                                                                                                                                                                                                                                              | 99.54%  | 99.00%        | MET         |          | 99.54%    | 99.40%       | 99.54%       | 99.00%   | MET     |
| Automatic Fare Collection (Vendors)                                                                                                                                                                                                                                                                                                                                                                                                                                                                                                                                                                                                                                                                                                                                                                                                                                                                                                                                                                                                                                                                                                                                                                                                                                                                                                                                                                                                                                                                                                                                                                                                                                                                                                                                                                                                                                                                                                                                                                                                                                                                                            | 98.65%  | 95.00%        | MET         |          | 98.67%    | 99.00%       | 98.62%       | 95.00%   | MET     |
| Wayside Train Control System                                                                                                                                                                                                                                                                                                                                                                                                                                                                                                                                                                                                                                                                                                                                                                                                                                                                                                                                                                                                                                                                                                                                                                                                                                                                                                                                                                                                                                                                                                                                                                                                                                                                                                                                                                                                                                                                                                                                                                                                                                                                                                   | 0.65    | 1.00          | MET         |          | 0.98      | 0.93         | 0.82         | 1.00     | MET     |
| Computer Control System                                                                                                                                                                                                                                                                                                                                                                                                                                                                                                                                                                                                                                                                                                                                                                                                                                                                                                                                                                                                                                                                                                                                                                                                                                                                                                                                                                                                                                                                                                                                                                                                                                                                                                                                                                                                                                                                                                                                                                                                                                                                                                        | 0.12    | 0.08          | NOT MET     |          | 0.150     | 0.117        | 0.241        | 0.08     | NOT MET |
| Traction Power                                                                                                                                                                                                                                                                                                                                                                                                                                                                                                                                                                                                                                                                                                                                                                                                                                                                                                                                                                                                                                                                                                                                                                                                                                                                                                                                                                                                                                                                                                                                                                                                                                                                                                                                                                                                                                                                                                                                                                                                                                                                                                                 | 0.50    | 0.20          | NOT MET     |          | 0.13      | 0.36         | 0.23         | 0.20     | NOT MET |
| Track                                                                                                                                                                                                                                                                                                                                                                                                                                                                                                                                                                                                                                                                                                                                                                                                                                                                                                                                                                                                                                                                                                                                                                                                                                                                                                                                                                                                                                                                                                                                                                                                                                                                                                                                                                                                                                                                                                                                                                                                                                                                                                                          | 0.01    | 0.30          | MET         |          | 0.01      | 0.18         | 0.06         | 0.30     | MET     |
| Transportation                                                                                                                                                                                                                                                                                                                                                                                                                                                                                                                                                                                                                                                                                                                                                                                                                                                                                                                                                                                                                                                                                                                                                                                                                                                                                                                                                                                                                                                                                                                                                                                                                                                                                                                                                                                                                                                                                                                                                                                                                                                                                                                 | 0.36    | 0.50          | MET         |          | 0.38      | 0.52         | 0.37         | 0.50     | MET     |
| Customer Complaints and Rating                                                                                                                                                                                                                                                                                                                                                                                                                                                                                                                                                                                                                                                                                                                                                                                                                                                                                                                                                                                                                                                                                                                                                                                                                                                                                                                                                                                                                                                                                                                                                                                                                                                                                                                                                                                                                                                                                                                                                                                                                                                                                                 |         |               |             |          |           |              |              |          |         |
| Complaints per 100,000 Passenger Trips                                                                                                                                                                                                                                                                                                                                                                                                                                                                                                                                                                                                                                                                                                                                                                                                                                                                                                                                                                                                                                                                                                                                                                                                                                                                                                                                                                                                                                                                                                                                                                                                                                                                                                                                                                                                                                                                                                                                                                                                                                                                                         | 24.29   | 5.07          | NOT MET     |          | 22.41     | 12.26        | 25.43        | 5.07     | NOT MET |
| Complaints per 100,000 Passenger Trips (e-Line)                                                                                                                                                                                                                                                                                                                                                                                                                                                                                                                                                                                                                                                                                                                                                                                                                                                                                                                                                                                                                                                                                                                                                                                                                                                                                                                                                                                                                                                                                                                                                                                                                                                                                                                                                                                                                                                                                                                                                                                                                                                                                | 8.19    | 7.00          | NOT MET     |          | 2.08      | 7.55         | 9.04         | 7.00     | NOT MET |
| Environment Outside Stations                                                                                                                                                                                                                                                                                                                                                                                                                                                                                                                                                                                                                                                                                                                                                                                                                                                                                                                                                                                                                                                                                                                                                                                                                                                                                                                                                                                                                                                                                                                                                                                                                                                                                                                                                                                                                                                                                                                                                                                                                                                                                                   | 71.8%   | 65.5%         | MET         |          | 73.8%     | 67.0%        | 71.7%        | 66.0%    | MET     |
| Environment Inside Stations                                                                                                                                                                                                                                                                                                                                                                                                                                                                                                                                                                                                                                                                                                                                                                                                                                                                                                                                                                                                                                                                                                                                                                                                                                                                                                                                                                                                                                                                                                                                                                                                                                                                                                                                                                                                                                                                                                                                                                                                                                                                                                    | 71.8%   | 64.0%         | MET         |          | 67.0%     | 65.8%        | 68.7%        | 64.0%    | MET     |
| Station Vandalism                                                                                                                                                                                                                                                                                                                                                                                                                                                                                                                                                                                                                                                                                                                                                                                                                                                                                                                                                                                                                                                                                                                                                                                                                                                                                                                                                                                                                                                                                                                                                                                                                                                                                                                                                                                                                                                                                                                                                                                                                                                                                                              | 74.4%   | 73.0%         | MET         |          | 73.7%     | 71.8%        | 73.9%        | 73.0%    | MET     |
| Train Interior Cleanliness                                                                                                                                                                                                                                                                                                                                                                                                                                                                                                                                                                                                                                                                                                                                                                                                                                                                                                                                                                                                                                                                                                                                                                                                                                                                                                                                                                                                                                                                                                                                                                                                                                                                                                                                                                                                                                                                                                                                                                                                                                                                                                     | 67.7%   | 70.0%         | NOT MET     |          | 69.1%     | 66.7%        | 67.6%        | 70.0%    | NOT MET |
| Train Temperature                                                                                                                                                                                                                                                                                                                                                                                                                                                                                                                                                                                                                                                                                                                                                                                                                                                                                                                                                                                                                                                                                                                                                                                                                                                                                                                                                                                                                                                                                                                                                                                                                                                                                                                                                                                                                                                                                                                                                                                                                                                                                                              | 86.3%   | 82.0%         | MET         |          | 84.8%     | 84.3%        | 83.9%        | 82.0%    | MET     |
| Customer Service                                                                                                                                                                                                                                                                                                                                                                                                                                                                                                                                                                                                                                                                                                                                                                                                                                                                                                                                                                                                                                                                                                                                                                                                                                                                                                                                                                                                                                                                                                                                                                                                                                                                                                                                                                                                                                                                                                                                                                                                                                                                                                               | 78.8%   | 75.0%         | MET         |          | 77.4%     | 75.9%        | 77.9%        | 75.0%    | MET     |
| Homelessness                                                                                                                                                                                                                                                                                                                                                                                                                                                                                                                                                                                                                                                                                                                                                                                                                                                                                                                                                                                                                                                                                                                                                                                                                                                                                                                                                                                                                                                                                                                                                                                                                                                                                                                                                                                                                                                                                                                                                                                                                                                                                                                   | 30.1%   | N/A           | N/A         |          | 27.5%     | 23.2%        | 30.4%        | N/A      | N/A     |
| Fare Evasion                                                                                                                                                                                                                                                                                                                                                                                                                                                                                                                                                                                                                                                                                                                                                                                                                                                                                                                                                                                                                                                                                                                                                                                                                                                                                                                                                                                                                                                                                                                                                                                                                                                                                                                                                                                                                                                                                                                                                                                                                                                                                                                   | 20.0%   | N/A           | N/A         |          | 22.1%     | 19.9%        | 21.8%        | N/A      | N/A     |
| Safety                                                                                                                                                                                                                                                                                                                                                                                                                                                                                                                                                                                                                                                                                                                                                                                                                                                                                                                                                                                                                                                                                                                                                                                                                                                                                                                                                                                                                                                                                                                                                                                                                                                                                                                                                                                                                                                                                                                                                                                                                                                                                                                         |         |               |             |          |           |              |              |          |         |
| Station Incidents/Million Patrons                                                                                                                                                                                                                                                                                                                                                                                                                                                                                                                                                                                                                                                                                                                                                                                                                                                                                                                                                                                                                                                                                                                                                                                                                                                                                                                                                                                                                                                                                                                                                                                                                                                                                                                                                                                                                                                                                                                                                                                                                                                                                              | 2.22    | 2.00          | NOT MET     |          | 1.84      | 0.85         | 2.00         | 2.00     | NOT MET |
| Vehicle Incidents/Million Patrons                                                                                                                                                                                                                                                                                                                                                                                                                                                                                                                                                                                                                                                                                                                                                                                                                                                                                                                                                                                                                                                                                                                                                                                                                                                                                                                                                                                                                                                                                                                                                                                                                                                                                                                                                                                                                                                                                                                                                                                                                                                                                              | 1.39    | 0.60          | NOT MET     |          | 1.58      | 0.31         | 1.36         | 0.60     | NOT MET |
| Lost Time Injuries/Illnesses/Per OSHA                                                                                                                                                                                                                                                                                                                                                                                                                                                                                                                                                                                                                                                                                                                                                                                                                                                                                                                                                                                                                                                                                                                                                                                                                                                                                                                                                                                                                                                                                                                                                                                                                                                                                                                                                                                                                                                                                                                                                                                                                                                                                          | 5.42    | 6.50          | MET         |          | 5.21      | 3.85         | 4.69         | 6.50     | MET     |
| OSHA-Recordable Injuries/Illnesses/Per OSHA                                                                                                                                                                                                                                                                                                                                                                                                                                                                                                                                                                                                                                                                                                                                                                                                                                                                                                                                                                                                                                                                                                                                                                                                                                                                                                                                                                                                                                                                                                                                                                                                                                                                                                                                                                                                                                                                                                                                                                                                                                                                                    | 8.54    | 12.00         | MET         |          | 8.44      | 9.69         | 8.06         | 12.00    | MET     |
| Unscheduled Door Openings/Million Car Miles                                                                                                                                                                                                                                                                                                                                                                                                                                                                                                                                                                                                                                                                                                                                                                                                                                                                                                                                                                                                                                                                                                                                                                                                                                                                                                                                                                                                                                                                                                                                                                                                                                                                                                                                                                                                                                                                                                                                                                                                                                                                                    | 0.160   | 0.200         | MET         |          | 0.000     | 0.160        | 0.053        | 0.200    | MET     |
| Rule Violations Summary/Million Car Miles                                                                                                                                                                                                                                                                                                                                                                                                                                                                                                                                                                                                                                                                                                                                                                                                                                                                                                                                                                                                                                                                                                                                                                                                                                                                                                                                                                                                                                                                                                                                                                                                                                                                                                                                                                                                                                                                                                                                                                                                                                                                                      | 0.240   | 0.250         | MET         |          | 0.080     | 0.260        | 0.130        | 0.250    | MET     |
| Police                                                                                                                                                                                                                                                                                                                                                                                                                                                                                                                                                                                                                                                                                                                                                                                                                                                                                                                                                                                                                                                                                                                                                                                                                                                                                                                                                                                                                                                                                                                                                                                                                                                                                                                                                                                                                                                                                                                                                                                                                                                                                                                         | ]       |               |             |          |           |              |              |          | Γ       |
| BART Police Presence                                                                                                                                                                                                                                                                                                                                                                                                                                                                                                                                                                                                                                                                                                                                                                                                                                                                                                                                                                                                                                                                                                                                                                                                                                                                                                                                                                                                                                                                                                                                                                                                                                                                                                                                                                                                                                                                                                                                                                                                                                                                                                           | 13.4%   | 12.0%         | MET         |          | 13.6%     | 12.6%        | 13.6%        | 12.0%    | мет     |
| Quality of Life per million riders                                                                                                                                                                                                                                                                                                                                                                                                                                                                                                                                                                                                                                                                                                                                                                                                                                                                                                                                                                                                                                                                                                                                                                                                                                                                                                                                                                                                                                                                                                                                                                                                                                                                                                                                                                                                                                                                                                                                                                                                                                                                                             | 434.98  | N/A           | N/A         |          | 348.95    | 73.62        | 422.47       | N/A      | N/A     |
| Crimes Against Persons per million riders                                                                                                                                                                                                                                                                                                                                                                                                                                                                                                                                                                                                                                                                                                                                                                                                                                                                                                                                                                                                                                                                                                                                                                                                                                                                                                                                                                                                                                                                                                                                                                                                                                                                                                                                                                                                                                                                                                                                                                                                                                                                                      | 14.60   | 2.00          | NOT MET     |          | 20.81     | 4.82         | 20.09        | 2.00     | NOT MET |
| Auto Burglaries per 1,000 parking spaces                                                                                                                                                                                                                                                                                                                                                                                                                                                                                                                                                                                                                                                                                                                                                                                                                                                                                                                                                                                                                                                                                                                                                                                                                                                                                                                                                                                                                                                                                                                                                                                                                                                                                                                                                                                                                                                                                                                                                                                                                                                                                       | 1.08    | 6.00          | MET         |          | 1.02      | 4.85         | 1.27         | 6.00     | MET     |
| Auto Thefts per 1,000 parking spaces                                                                                                                                                                                                                                                                                                                                                                                                                                                                                                                                                                                                                                                                                                                                                                                                                                                                                                                                                                                                                                                                                                                                                                                                                                                                                                                                                                                                                                                                                                                                                                                                                                                                                                                                                                                                                                                                                                                                                                                                                                                                                           | 0.28    | 2.25          | MET         |          | 0.21      | 1.02         | 0.34         | 2.25     | MET     |
| Police Response Time per Emergency Incident (Minutes)                                                                                                                                                                                                                                                                                                                                                                                                                                                                                                                                                                                                                                                                                                                                                                                                                                                                                                                                                                                                                                                                                                                                                                                                                                                                                                                                                                                                                                                                                                                                                                                                                                                                                                                                                                                                                                                                                                                                                                                                                                                                          | 3.37    | 5.00          | MET         |          | 4.25      | 3.58         | 4.25         | 5.00     | MET     |
| Bike Thefts (Quarterly Total and YTD Quarterly Average)                                                                                                                                                                                                                                                                                                                                                                                                                                                                                                                                                                                                                                                                                                                                                                                                                                                                                                                                                                                                                                                                                                                                                                                                                                                                                                                                                                                                                                                                                                                                                                                                                                                                                                                                                                                                                                                                                                                                                                                                                                                                        | 21      | 100.00        | MET         |          | 14        | 42           | 16           | 100.00   | MET     |
| ( and the second |         |               |             |          | 1-1       | .4           |              |          | 1       |