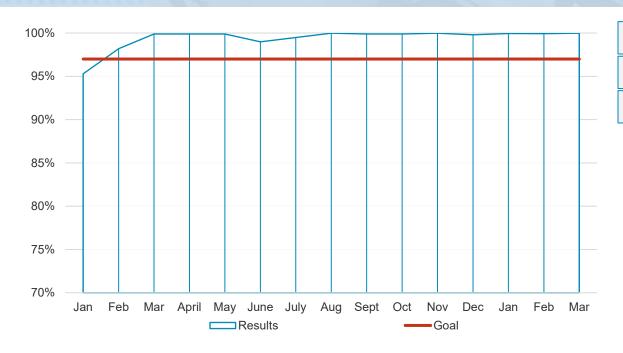

# Quarterly Service Performance Review 3rd Quarter, FY21

January - March 2021

Engineering & Operations Committee May 27, 2021

|                                                                                                                                                                                                                                                                                                                                                                                                                                                                                                                                                                                                                                                                                                                                                                                                                                                                                                                                                                                                                                                                                                                                                                                                                                                                                                                                                                                                                                                                                                                                                                                                                                                                                                                                                                                                                                                                                                                                                                                                                                                                                                                                |         | SUMMARY CHART | 3rd QUARTER | FY 20    | 21        |              |              |          |         |
|--------------------------------------------------------------------------------------------------------------------------------------------------------------------------------------------------------------------------------------------------------------------------------------------------------------------------------------------------------------------------------------------------------------------------------------------------------------------------------------------------------------------------------------------------------------------------------------------------------------------------------------------------------------------------------------------------------------------------------------------------------------------------------------------------------------------------------------------------------------------------------------------------------------------------------------------------------------------------------------------------------------------------------------------------------------------------------------------------------------------------------------------------------------------------------------------------------------------------------------------------------------------------------------------------------------------------------------------------------------------------------------------------------------------------------------------------------------------------------------------------------------------------------------------------------------------------------------------------------------------------------------------------------------------------------------------------------------------------------------------------------------------------------------------------------------------------------------------------------------------------------------------------------------------------------------------------------------------------------------------------------------------------------------------------------------------------------------------------------------------------------|---------|---------------|-------------|----------|-----------|--------------|--------------|----------|---------|
| PERFORMANCE INDICATORS                                                                                                                                                                                                                                                                                                                                                                                                                                                                                                                                                                                                                                                                                                                                                                                                                                                                                                                                                                                                                                                                                                                                                                                                                                                                                                                                                                                                                                                                                                                                                                                                                                                                                                                                                                                                                                                                                                                                                                                                                                                                                                         | CURRENT |               | 0.0 00.0    | <u> </u> | PRIOR QTR |              | YEAR TO DATE |          |         |
| PERFORMANCE INDICATORS                                                                                                                                                                                                                                                                                                                                                                                                                                                                                                                                                                                                                                                                                                                                                                                                                                                                                                                                                                                                                                                                                                                                                                                                                                                                                                                                                                                                                                                                                                                                                                                                                                                                                                                                                                                                                                                                                                                                                                                                                                                                                                         | QUARTER |               | ,           | ACTUALS  |           | TEAR TO DATE |              |          |         |
|                                                                                                                                                                                                                                                                                                                                                                                                                                                                                                                                                                                                                                                                                                                                                                                                                                                                                                                                                                                                                                                                                                                                                                                                                                                                                                                                                                                                                                                                                                                                                                                                                                                                                                                                                                                                                                                                                                                                                                                                                                                                                                                                |         |               |             | 1        | LAST      | THIS QTR     |              |          |         |
|                                                                                                                                                                                                                                                                                                                                                                                                                                                                                                                                                                                                                                                                                                                                                                                                                                                                                                                                                                                                                                                                                                                                                                                                                                                                                                                                                                                                                                                                                                                                                                                                                                                                                                                                                                                                                                                                                                                                                                                                                                                                                                                                | ACTUAL  | STANDARD      | STATUS      |          | QUARTER   | LAST YEAR    | ACTUAL       | STANDARD | STATUS  |
| Average Ridership - Weekday                                                                                                                                                                                                                                                                                                                                                                                                                                                                                                                                                                                                                                                                                                                                                                                                                                                                                                                                                                                                                                                                                                                                                                                                                                                                                                                                                                                                                                                                                                                                                                                                                                                                                                                                                                                                                                                                                                                                                                                                                                                                                                    | 47,698  | 112,573       | NOT MET     |          | 50,436    | 314,816      | 48,486       | 106,631  | NOT MET |
| Service Delivery                                                                                                                                                                                                                                                                                                                                                                                                                                                                                                                                                                                                                                                                                                                                                                                                                                                                                                                                                                                                                                                                                                                                                                                                                                                                                                                                                                                                                                                                                                                                                                                                                                                                                                                                                                                                                                                                                                                                                                                                                                                                                                               |         |               |             |          |           |              |              |          |         |
| Peak Customers on Time                                                                                                                                                                                                                                                                                                                                                                                                                                                                                                                                                                                                                                                                                                                                                                                                                                                                                                                                                                                                                                                                                                                                                                                                                                                                                                                                                                                                                                                                                                                                                                                                                                                                                                                                                                                                                                                                                                                                                                                                                                                                                                         | 94.57%  | 94.00%        | MET         |          | 95.33%    | 92.69%       | 95.19%       | 94.00%   | MET     |
| Daily Customers on Time                                                                                                                                                                                                                                                                                                                                                                                                                                                                                                                                                                                                                                                                                                                                                                                                                                                                                                                                                                                                                                                                                                                                                                                                                                                                                                                                                                                                                                                                                                                                                                                                                                                                                                                                                                                                                                                                                                                                                                                                                                                                                                        | 94.59%  | 94.00%        | MET         |          | 94.42%    | 93.96%       | 94.67%       | 94.00%   | MET     |
| Daily Train on Time                                                                                                                                                                                                                                                                                                                                                                                                                                                                                                                                                                                                                                                                                                                                                                                                                                                                                                                                                                                                                                                                                                                                                                                                                                                                                                                                                                                                                                                                                                                                                                                                                                                                                                                                                                                                                                                                                                                                                                                                                                                                                                            | 91.69%  | 91.00%        | MET         |          | 91.74%    | 89.01%       | 91.69%       | 91.0%    | MET     |
| On-Time Connections (e-Line to BART)                                                                                                                                                                                                                                                                                                                                                                                                                                                                                                                                                                                                                                                                                                                                                                                                                                                                                                                                                                                                                                                                                                                                                                                                                                                                                                                                                                                                                                                                                                                                                                                                                                                                                                                                                                                                                                                                                                                                                                                                                                                                                           | 98.91%  | 98.50%        | MET         |          | 98.81%    | 97.56%       | 98.97%       | 98.50%   | MET     |
| AM Peak Period Transbay Car Throughput                                                                                                                                                                                                                                                                                                                                                                                                                                                                                                                                                                                                                                                                                                                                                                                                                                                                                                                                                                                                                                                                                                                                                                                                                                                                                                                                                                                                                                                                                                                                                                                                                                                                                                                                                                                                                                                                                                                                                                                                                                                                                         | 99.07%  | 97.50%        | MET         |          | 99.19%    | 96.07%       | 98.45%       | 97.50%   | MET     |
| PM Peak Period Transbay Car Throughput                                                                                                                                                                                                                                                                                                                                                                                                                                                                                                                                                                                                                                                                                                                                                                                                                                                                                                                                                                                                                                                                                                                                                                                                                                                                                                                                                                                                                                                                                                                                                                                                                                                                                                                                                                                                                                                                                                                                                                                                                                                                                         | 98.90%  | 97.50%        | MET         |          | 99.22%    | 95.66%       | 98.47%       | 97.50%   | MET     |
| Equipment                                                                                                                                                                                                                                                                                                                                                                                                                                                                                                                                                                                                                                                                                                                                                                                                                                                                                                                                                                                                                                                                                                                                                                                                                                                                                                                                                                                                                                                                                                                                                                                                                                                                                                                                                                                                                                                                                                                                                                                                                                                                                                                      |         |               |             |          |           |              |              |          |         |
| Car Availability at 4 AM (0400)                                                                                                                                                                                                                                                                                                                                                                                                                                                                                                                                                                                                                                                                                                                                                                                                                                                                                                                                                                                                                                                                                                                                                                                                                                                                                                                                                                                                                                                                                                                                                                                                                                                                                                                                                                                                                                                                                                                                                                                                                                                                                                | 566     | 519           | MET         |          | 559       | 667          | 543          | 511      | MET     |
| Vehicle Mean Time Between Service Delays                                                                                                                                                                                                                                                                                                                                                                                                                                                                                                                                                                                                                                                                                                                                                                                                                                                                                                                                                                                                                                                                                                                                                                                                                                                                                                                                                                                                                                                                                                                                                                                                                                                                                                                                                                                                                                                                                                                                                                                                                                                                                       | 4,204   | 4,650         | NOT MET     |          | 3,441     | 5,477        | 4,356        | 4,650    | NOT MET |
| Train Mean Distance Between Failures (miles) (e-Line)                                                                                                                                                                                                                                                                                                                                                                                                                                                                                                                                                                                                                                                                                                                                                                                                                                                                                                                                                                                                                                                                                                                                                                                                                                                                                                                                                                                                                                                                                                                                                                                                                                                                                                                                                                                                                                                                                                                                                                                                                                                                          | 15,792  | 14,000        | MET         |          | 63,164    | 36,838       | 38,224       | 14,000   | MET     |
| Elevators in Service (Station)                                                                                                                                                                                                                                                                                                                                                                                                                                                                                                                                                                                                                                                                                                                                                                                                                                                                                                                                                                                                                                                                                                                                                                                                                                                                                                                                                                                                                                                                                                                                                                                                                                                                                                                                                                                                                                                                                                                                                                                                                                                                                                 | 98.83%  | 98.00%        | MET         |          | 99.33%    | 99.00%       | 99.25%       | 98.00%   | MET     |
| Elevators in Service (Garage)                                                                                                                                                                                                                                                                                                                                                                                                                                                                                                                                                                                                                                                                                                                                                                                                                                                                                                                                                                                                                                                                                                                                                                                                                                                                                                                                                                                                                                                                                                                                                                                                                                                                                                                                                                                                                                                                                                                                                                                                                                                                                                  | 99.96%  | 97.00%        | MET         |          | 99.90%    | 97.80%       | 99.88%       | 97.00%   | MET     |
| Escalators in Service (Street)                                                                                                                                                                                                                                                                                                                                                                                                                                                                                                                                                                                                                                                                                                                                                                                                                                                                                                                                                                                                                                                                                                                                                                                                                                                                                                                                                                                                                                                                                                                                                                                                                                                                                                                                                                                                                                                                                                                                                                                                                                                                                                 | 93.73%  | 93.00%        | MET         |          | 93.93%    | 93.87%       | 94.31%       | 93.00%   | MET     |
| Escalators in Service (Platform)                                                                                                                                                                                                                                                                                                                                                                                                                                                                                                                                                                                                                                                                                                                                                                                                                                                                                                                                                                                                                                                                                                                                                                                                                                                                                                                                                                                                                                                                                                                                                                                                                                                                                                                                                                                                                                                                                                                                                                                                                                                                                               | 96.12%  | 96.00%        | MET         |          | 97.23%    | 96.57%       | 96.81%       | 96.00%   | MET     |
| Automatic Fare Collection (Gates)                                                                                                                                                                                                                                                                                                                                                                                                                                                                                                                                                                                                                                                                                                                                                                                                                                                                                                                                                                                                                                                                                                                                                                                                                                                                                                                                                                                                                                                                                                                                                                                                                                                                                                                                                                                                                                                                                                                                                                                                                                                                                              | 99.54%  | 99.00%        | MET         |          | 99.54%    | 99.40%       | 99.54%       | 99.00%   | MET     |
| Automatic Fare Collection (Vendors)                                                                                                                                                                                                                                                                                                                                                                                                                                                                                                                                                                                                                                                                                                                                                                                                                                                                                                                                                                                                                                                                                                                                                                                                                                                                                                                                                                                                                                                                                                                                                                                                                                                                                                                                                                                                                                                                                                                                                                                                                                                                                            | 98.65%  | 95.00%        | MET         |          | 98.67%    | 99.00%       | 98.62%       | 95.00%   | MET     |
| Wayside Train Control System                                                                                                                                                                                                                                                                                                                                                                                                                                                                                                                                                                                                                                                                                                                                                                                                                                                                                                                                                                                                                                                                                                                                                                                                                                                                                                                                                                                                                                                                                                                                                                                                                                                                                                                                                                                                                                                                                                                                                                                                                                                                                                   | 0.65    | 1.00          | MET         |          | 0.98      | 0.93         | 0.82         | 1.00     | MET     |
| Computer Control System                                                                                                                                                                                                                                                                                                                                                                                                                                                                                                                                                                                                                                                                                                                                                                                                                                                                                                                                                                                                                                                                                                                                                                                                                                                                                                                                                                                                                                                                                                                                                                                                                                                                                                                                                                                                                                                                                                                                                                                                                                                                                                        | 0.12    | 0.08          | NOT MET     |          | 0.150     | 0.117        | 0.241        | 0.08     | NOT MET |
| Traction Power                                                                                                                                                                                                                                                                                                                                                                                                                                                                                                                                                                                                                                                                                                                                                                                                                                                                                                                                                                                                                                                                                                                                                                                                                                                                                                                                                                                                                                                                                                                                                                                                                                                                                                                                                                                                                                                                                                                                                                                                                                                                                                                 | 0.50    | 0.20          | NOT MET     |          | 0.13      | 0.36         | 0.23         | 0.20     | NOT MET |
| Track                                                                                                                                                                                                                                                                                                                                                                                                                                                                                                                                                                                                                                                                                                                                                                                                                                                                                                                                                                                                                                                                                                                                                                                                                                                                                                                                                                                                                                                                                                                                                                                                                                                                                                                                                                                                                                                                                                                                                                                                                                                                                                                          | 0.01    | 0.30          | MET         |          | 0.01      | 0.18         | 0.06         | 0.30     | MET     |
| Transportation                                                                                                                                                                                                                                                                                                                                                                                                                                                                                                                                                                                                                                                                                                                                                                                                                                                                                                                                                                                                                                                                                                                                                                                                                                                                                                                                                                                                                                                                                                                                                                                                                                                                                                                                                                                                                                                                                                                                                                                                                                                                                                                 | 0.36    | 0.50          | MET         |          | 0.38      | 0.52         | 0.37         | 0.50     | MET     |
| Customer Complaints and Rating                                                                                                                                                                                                                                                                                                                                                                                                                                                                                                                                                                                                                                                                                                                                                                                                                                                                                                                                                                                                                                                                                                                                                                                                                                                                                                                                                                                                                                                                                                                                                                                                                                                                                                                                                                                                                                                                                                                                                                                                                                                                                                 |         |               |             |          |           |              |              |          |         |
| Complaints per 100,000 Passenger Trips                                                                                                                                                                                                                                                                                                                                                                                                                                                                                                                                                                                                                                                                                                                                                                                                                                                                                                                                                                                                                                                                                                                                                                                                                                                                                                                                                                                                                                                                                                                                                                                                                                                                                                                                                                                                                                                                                                                                                                                                                                                                                         | 24.29   | 5.07          | NOT MET     |          | 22.41     | 12.26        | 25.43        | 5.07     | NOT MET |
| Complaints per 100,000 Passenger Trips (e-Line)                                                                                                                                                                                                                                                                                                                                                                                                                                                                                                                                                                                                                                                                                                                                                                                                                                                                                                                                                                                                                                                                                                                                                                                                                                                                                                                                                                                                                                                                                                                                                                                                                                                                                                                                                                                                                                                                                                                                                                                                                                                                                | 8.19    | 7.00          | NOT MET     |          | 2.08      | 7.55         | 9.04         | 7.00     | NOT MET |
| Environment Outside Stations                                                                                                                                                                                                                                                                                                                                                                                                                                                                                                                                                                                                                                                                                                                                                                                                                                                                                                                                                                                                                                                                                                                                                                                                                                                                                                                                                                                                                                                                                                                                                                                                                                                                                                                                                                                                                                                                                                                                                                                                                                                                                                   | 71.8%   | 65.5%         | MET         |          | 73.8%     | 67.0%        | 71.7%        | 66.0%    | MET     |
| Environment Inside Stations                                                                                                                                                                                                                                                                                                                                                                                                                                                                                                                                                                                                                                                                                                                                                                                                                                                                                                                                                                                                                                                                                                                                                                                                                                                                                                                                                                                                                                                                                                                                                                                                                                                                                                                                                                                                                                                                                                                                                                                                                                                                                                    | 71.8%   | 64.0%         | MET         |          | 67.0%     | 65.8%        | 68.7%        | 64.0%    | MET     |
| Station Vandalism                                                                                                                                                                                                                                                                                                                                                                                                                                                                                                                                                                                                                                                                                                                                                                                                                                                                                                                                                                                                                                                                                                                                                                                                                                                                                                                                                                                                                                                                                                                                                                                                                                                                                                                                                                                                                                                                                                                                                                                                                                                                                                              | 74.4%   | 73.0%         | MET         |          | 73.7%     | 71.8%        | 73.9%        | 73.0%    | MET     |
| Train Interior Cleanliness                                                                                                                                                                                                                                                                                                                                                                                                                                                                                                                                                                                                                                                                                                                                                                                                                                                                                                                                                                                                                                                                                                                                                                                                                                                                                                                                                                                                                                                                                                                                                                                                                                                                                                                                                                                                                                                                                                                                                                                                                                                                                                     | 67.7%   | 70.0%         | NOT MET     |          | 69.1%     | 66.7%        | 67.6%        | 70.0%    | NOT MET |
| Train Temperature                                                                                                                                                                                                                                                                                                                                                                                                                                                                                                                                                                                                                                                                                                                                                                                                                                                                                                                                                                                                                                                                                                                                                                                                                                                                                                                                                                                                                                                                                                                                                                                                                                                                                                                                                                                                                                                                                                                                                                                                                                                                                                              | 86.3%   | 82.0%         | MET         |          | 84.8%     | 84.3%        | 83.9%        | 82.0%    | MET     |
| Customer Service                                                                                                                                                                                                                                                                                                                                                                                                                                                                                                                                                                                                                                                                                                                                                                                                                                                                                                                                                                                                                                                                                                                                                                                                                                                                                                                                                                                                                                                                                                                                                                                                                                                                                                                                                                                                                                                                                                                                                                                                                                                                                                               | 78.8%   | 75.0%         | MET         |          | 77.4%     | 75.9%        | 77.9%        | 75.0%    | MET     |
| Homelessness                                                                                                                                                                                                                                                                                                                                                                                                                                                                                                                                                                                                                                                                                                                                                                                                                                                                                                                                                                                                                                                                                                                                                                                                                                                                                                                                                                                                                                                                                                                                                                                                                                                                                                                                                                                                                                                                                                                                                                                                                                                                                                                   | 30.1%   | N/A           | N/A         |          | 27.5%     | 23.2%        | 30.4%        | N/A      | N/A     |
| Fare Evasion                                                                                                                                                                                                                                                                                                                                                                                                                                                                                                                                                                                                                                                                                                                                                                                                                                                                                                                                                                                                                                                                                                                                                                                                                                                                                                                                                                                                                                                                                                                                                                                                                                                                                                                                                                                                                                                                                                                                                                                                                                                                                                                   | 20.0%   | N/A           | N/A         |          | 22.1%     | 19.9%        | 21.8%        | N/A      | N/A     |
| Safety                                                                                                                                                                                                                                                                                                                                                                                                                                                                                                                                                                                                                                                                                                                                                                                                                                                                                                                                                                                                                                                                                                                                                                                                                                                                                                                                                                                                                                                                                                                                                                                                                                                                                                                                                                                                                                                                                                                                                                                                                                                                                                                         |         |               |             |          |           |              |              |          |         |
| Station Incidents/Million Patrons                                                                                                                                                                                                                                                                                                                                                                                                                                                                                                                                                                                                                                                                                                                                                                                                                                                                                                                                                                                                                                                                                                                                                                                                                                                                                                                                                                                                                                                                                                                                                                                                                                                                                                                                                                                                                                                                                                                                                                                                                                                                                              | 2.22    | 2.00          | NOT MET     |          | 1.84      | 0.85         | 2.00         | 2.00     | NOT MET |
| Vehicle Incidents/Million Patrons                                                                                                                                                                                                                                                                                                                                                                                                                                                                                                                                                                                                                                                                                                                                                                                                                                                                                                                                                                                                                                                                                                                                                                                                                                                                                                                                                                                                                                                                                                                                                                                                                                                                                                                                                                                                                                                                                                                                                                                                                                                                                              | 1.39    | 0.60          | NOT MET     |          | 1.58      | 0.31         | 1.36         | 0.60     | NOT MET |
| Lost Time Injuries/Illnesses/Per OSHA                                                                                                                                                                                                                                                                                                                                                                                                                                                                                                                                                                                                                                                                                                                                                                                                                                                                                                                                                                                                                                                                                                                                                                                                                                                                                                                                                                                                                                                                                                                                                                                                                                                                                                                                                                                                                                                                                                                                                                                                                                                                                          | 5.42    | 6.50          | MET         |          | 5.21      | 3.85         | 4.69         | 6.50     | MET     |
| OSHA-Recordable Injuries/Illnesses/Per OSHA                                                                                                                                                                                                                                                                                                                                                                                                                                                                                                                                                                                                                                                                                                                                                                                                                                                                                                                                                                                                                                                                                                                                                                                                                                                                                                                                                                                                                                                                                                                                                                                                                                                                                                                                                                                                                                                                                                                                                                                                                                                                                    | 8.54    | 12.00         | MET         |          | 8.44      | 9.69         | 8.06         | 12.00    | MET     |
| Unscheduled Door Openings/Million Car Miles                                                                                                                                                                                                                                                                                                                                                                                                                                                                                                                                                                                                                                                                                                                                                                                                                                                                                                                                                                                                                                                                                                                                                                                                                                                                                                                                                                                                                                                                                                                                                                                                                                                                                                                                                                                                                                                                                                                                                                                                                                                                                    | 0.160   | 0.200         | MET         |          | 0.000     | 0.160        | 0.053        | 0.200    | MET     |
| Rule Violations Summary/Million Car Miles                                                                                                                                                                                                                                                                                                                                                                                                                                                                                                                                                                                                                                                                                                                                                                                                                                                                                                                                                                                                                                                                                                                                                                                                                                                                                                                                                                                                                                                                                                                                                                                                                                                                                                                                                                                                                                                                                                                                                                                                                                                                                      | 0.240   | 0.250         | MET         |          | 0.080     | 0.260        | 0.130        | 0.250    | MET     |
| Police                                                                                                                                                                                                                                                                                                                                                                                                                                                                                                                                                                                                                                                                                                                                                                                                                                                                                                                                                                                                                                                                                                                                                                                                                                                                                                                                                                                                                                                                                                                                                                                                                                                                                                                                                                                                                                                                                                                                                                                                                                                                                                                         | ]       |               |             |          |           |              |              |          | Γ       |
| BART Police Presence                                                                                                                                                                                                                                                                                                                                                                                                                                                                                                                                                                                                                                                                                                                                                                                                                                                                                                                                                                                                                                                                                                                                                                                                                                                                                                                                                                                                                                                                                                                                                                                                                                                                                                                                                                                                                                                                                                                                                                                                                                                                                                           | 13.4%   | 12.0%         | MET         |          | 13.6%     | 12.6%        | 13.6%        | 12.0%    | мет     |
| Quality of Life per million riders                                                                                                                                                                                                                                                                                                                                                                                                                                                                                                                                                                                                                                                                                                                                                                                                                                                                                                                                                                                                                                                                                                                                                                                                                                                                                                                                                                                                                                                                                                                                                                                                                                                                                                                                                                                                                                                                                                                                                                                                                                                                                             | 434.98  | N/A           | N/A         |          | 348.95    | 73.62        | 422.47       | N/A      | N/A     |
| Crimes Against Persons per million riders                                                                                                                                                                                                                                                                                                                                                                                                                                                                                                                                                                                                                                                                                                                                                                                                                                                                                                                                                                                                                                                                                                                                                                                                                                                                                                                                                                                                                                                                                                                                                                                                                                                                                                                                                                                                                                                                                                                                                                                                                                                                                      | 14.60   | 2.00          | NOT MET     |          | 20.81     | 4.82         | 20.09        | 2.00     | NOT MET |
| Auto Burglaries per 1,000 parking spaces                                                                                                                                                                                                                                                                                                                                                                                                                                                                                                                                                                                                                                                                                                                                                                                                                                                                                                                                                                                                                                                                                                                                                                                                                                                                                                                                                                                                                                                                                                                                                                                                                                                                                                                                                                                                                                                                                                                                                                                                                                                                                       | 1.08    | 6.00          | MET         |          | 1.02      | 4.85         | 1.27         | 6.00     | MET     |
| Auto Thefts per 1,000 parking spaces                                                                                                                                                                                                                                                                                                                                                                                                                                                                                                                                                                                                                                                                                                                                                                                                                                                                                                                                                                                                                                                                                                                                                                                                                                                                                                                                                                                                                                                                                                                                                                                                                                                                                                                                                                                                                                                                                                                                                                                                                                                                                           | 0.28    | 2.25          | MET         |          | 0.21      | 1.02         | 0.34         | 2.25     | MET     |
| Police Response Time per Emergency Incident (Minutes)                                                                                                                                                                                                                                                                                                                                                                                                                                                                                                                                                                                                                                                                                                                                                                                                                                                                                                                                                                                                                                                                                                                                                                                                                                                                                                                                                                                                                                                                                                                                                                                                                                                                                                                                                                                                                                                                                                                                                                                                                                                                          | 3.37    | 5.00          | MET         |          | 4.25      | 3.58         | 4.25         | 5.00     | MET     |
| Bike Thefts (Quarterly Total and YTD Quarterly Average)                                                                                                                                                                                                                                                                                                                                                                                                                                                                                                                                                                                                                                                                                                                                                                                                                                                                                                                                                                                                                                                                                                                                                                                                                                                                                                                                                                                                                                                                                                                                                                                                                                                                                                                                                                                                                                                                                                                                                                                                                                                                        | 21      | 100.00        | MET         |          | 14        | 42           | 16           | 100.00   | MET     |
| ( and the second |         |               |             |          | 1-1       | .4           |              |          | 1       |