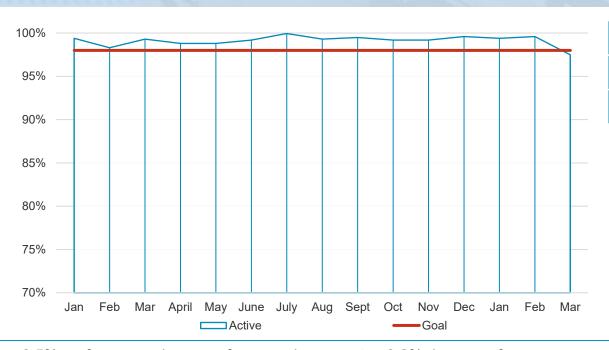

# Quarterly Service Performance Review 3rd Quarter, FY21

January - March 2021

Engineering & Operations Committee May 27, 2021

|                                                                                                                                                                                                                                                                                                                                                                                                                                                                                                                                                                                                                                                                                                                                                                                                                                                                                                                                                                                                                                                                                                                                                                                                                                                                                                                                                                                                                                                                                                                                                                                                                                                                                                                                                                                                                                                                                                                                                                                                                                                                                                                                |         | SUMMARY CHART | 3rd QUARTER | FY 20    | 21        |              |              |          |         |
|--------------------------------------------------------------------------------------------------------------------------------------------------------------------------------------------------------------------------------------------------------------------------------------------------------------------------------------------------------------------------------------------------------------------------------------------------------------------------------------------------------------------------------------------------------------------------------------------------------------------------------------------------------------------------------------------------------------------------------------------------------------------------------------------------------------------------------------------------------------------------------------------------------------------------------------------------------------------------------------------------------------------------------------------------------------------------------------------------------------------------------------------------------------------------------------------------------------------------------------------------------------------------------------------------------------------------------------------------------------------------------------------------------------------------------------------------------------------------------------------------------------------------------------------------------------------------------------------------------------------------------------------------------------------------------------------------------------------------------------------------------------------------------------------------------------------------------------------------------------------------------------------------------------------------------------------------------------------------------------------------------------------------------------------------------------------------------------------------------------------------------|---------|---------------|-------------|----------|-----------|--------------|--------------|----------|---------|
| PERFORMANCE INDICATORS                                                                                                                                                                                                                                                                                                                                                                                                                                                                                                                                                                                                                                                                                                                                                                                                                                                                                                                                                                                                                                                                                                                                                                                                                                                                                                                                                                                                                                                                                                                                                                                                                                                                                                                                                                                                                                                                                                                                                                                                                                                                                                         | CURRENT |               | 0.0 00.0    | <u> </u> | PRIOR QTR |              | YEAR TO DATE |          |         |
| PERFORMANCE INDICATORS                                                                                                                                                                                                                                                                                                                                                                                                                                                                                                                                                                                                                                                                                                                                                                                                                                                                                                                                                                                                                                                                                                                                                                                                                                                                                                                                                                                                                                                                                                                                                                                                                                                                                                                                                                                                                                                                                                                                                                                                                                                                                                         | QUARTER |               | ,           | ACTUALS  |           | TEAR TO DATE |              |          |         |
|                                                                                                                                                                                                                                                                                                                                                                                                                                                                                                                                                                                                                                                                                                                                                                                                                                                                                                                                                                                                                                                                                                                                                                                                                                                                                                                                                                                                                                                                                                                                                                                                                                                                                                                                                                                                                                                                                                                                                                                                                                                                                                                                |         |               |             | 1        | LAST      | THIS QTR     |              |          |         |
|                                                                                                                                                                                                                                                                                                                                                                                                                                                                                                                                                                                                                                                                                                                                                                                                                                                                                                                                                                                                                                                                                                                                                                                                                                                                                                                                                                                                                                                                                                                                                                                                                                                                                                                                                                                                                                                                                                                                                                                                                                                                                                                                | ACTUAL  | STANDARD      | STATUS      |          | QUARTER   | LAST YEAR    | ACTUAL       | STANDARD | STATUS  |
| Average Ridership - Weekday                                                                                                                                                                                                                                                                                                                                                                                                                                                                                                                                                                                                                                                                                                                                                                                                                                                                                                                                                                                                                                                                                                                                                                                                                                                                                                                                                                                                                                                                                                                                                                                                                                                                                                                                                                                                                                                                                                                                                                                                                                                                                                    | 47,698  | 112,573       | NOT MET     |          | 50,436    | 314,816      | 48,486       | 106,631  | NOT MET |
| Service Delivery                                                                                                                                                                                                                                                                                                                                                                                                                                                                                                                                                                                                                                                                                                                                                                                                                                                                                                                                                                                                                                                                                                                                                                                                                                                                                                                                                                                                                                                                                                                                                                                                                                                                                                                                                                                                                                                                                                                                                                                                                                                                                                               |         |               |             |          |           |              |              |          |         |
| Peak Customers on Time                                                                                                                                                                                                                                                                                                                                                                                                                                                                                                                                                                                                                                                                                                                                                                                                                                                                                                                                                                                                                                                                                                                                                                                                                                                                                                                                                                                                                                                                                                                                                                                                                                                                                                                                                                                                                                                                                                                                                                                                                                                                                                         | 94.57%  | 94.00%        | MET         |          | 95.33%    | 92.69%       | 95.19%       | 94.00%   | MET     |
| Daily Customers on Time                                                                                                                                                                                                                                                                                                                                                                                                                                                                                                                                                                                                                                                                                                                                                                                                                                                                                                                                                                                                                                                                                                                                                                                                                                                                                                                                                                                                                                                                                                                                                                                                                                                                                                                                                                                                                                                                                                                                                                                                                                                                                                        | 94.59%  | 94.00%        | MET         |          | 94.42%    | 93.96%       | 94.67%       | 94.00%   | MET     |
| Daily Train on Time                                                                                                                                                                                                                                                                                                                                                                                                                                                                                                                                                                                                                                                                                                                                                                                                                                                                                                                                                                                                                                                                                                                                                                                                                                                                                                                                                                                                                                                                                                                                                                                                                                                                                                                                                                                                                                                                                                                                                                                                                                                                                                            | 91.69%  | 91.00%        | MET         |          | 91.74%    | 89.01%       | 91.69%       | 91.0%    | MET     |
| On-Time Connections (e-Line to BART)                                                                                                                                                                                                                                                                                                                                                                                                                                                                                                                                                                                                                                                                                                                                                                                                                                                                                                                                                                                                                                                                                                                                                                                                                                                                                                                                                                                                                                                                                                                                                                                                                                                                                                                                                                                                                                                                                                                                                                                                                                                                                           | 98.91%  | 98.50%        | MET         |          | 98.81%    | 97.56%       | 98.97%       | 98.50%   | MET     |
| AM Peak Period Transbay Car Throughput                                                                                                                                                                                                                                                                                                                                                                                                                                                                                                                                                                                                                                                                                                                                                                                                                                                                                                                                                                                                                                                                                                                                                                                                                                                                                                                                                                                                                                                                                                                                                                                                                                                                                                                                                                                                                                                                                                                                                                                                                                                                                         | 99.07%  | 97.50%        | MET         |          | 99.19%    | 96.07%       | 98.45%       | 97.50%   | MET     |
| PM Peak Period Transbay Car Throughput                                                                                                                                                                                                                                                                                                                                                                                                                                                                                                                                                                                                                                                                                                                                                                                                                                                                                                                                                                                                                                                                                                                                                                                                                                                                                                                                                                                                                                                                                                                                                                                                                                                                                                                                                                                                                                                                                                                                                                                                                                                                                         | 98.90%  | 97.50%        | MET         |          | 99.22%    | 95.66%       | 98.47%       | 97.50%   | MET     |
| Equipment                                                                                                                                                                                                                                                                                                                                                                                                                                                                                                                                                                                                                                                                                                                                                                                                                                                                                                                                                                                                                                                                                                                                                                                                                                                                                                                                                                                                                                                                                                                                                                                                                                                                                                                                                                                                                                                                                                                                                                                                                                                                                                                      |         |               |             |          |           |              |              |          |         |
| Car Availability at 4 AM (0400)                                                                                                                                                                                                                                                                                                                                                                                                                                                                                                                                                                                                                                                                                                                                                                                                                                                                                                                                                                                                                                                                                                                                                                                                                                                                                                                                                                                                                                                                                                                                                                                                                                                                                                                                                                                                                                                                                                                                                                                                                                                                                                | 566     | 519           | MET         |          | 559       | 667          | 543          | 511      | MET     |
| Vehicle Mean Time Between Service Delays                                                                                                                                                                                                                                                                                                                                                                                                                                                                                                                                                                                                                                                                                                                                                                                                                                                                                                                                                                                                                                                                                                                                                                                                                                                                                                                                                                                                                                                                                                                                                                                                                                                                                                                                                                                                                                                                                                                                                                                                                                                                                       | 4,204   | 4,650         | NOT MET     |          | 3,441     | 5,477        | 4,356        | 4,650    | NOT MET |
| Train Mean Distance Between Failures (miles) (e-Line)                                                                                                                                                                                                                                                                                                                                                                                                                                                                                                                                                                                                                                                                                                                                                                                                                                                                                                                                                                                                                                                                                                                                                                                                                                                                                                                                                                                                                                                                                                                                                                                                                                                                                                                                                                                                                                                                                                                                                                                                                                                                          | 15,792  | 14,000        | MET         |          | 63,164    | 36,838       | 38,224       | 14,000   | MET     |
| Elevators in Service (Station)                                                                                                                                                                                                                                                                                                                                                                                                                                                                                                                                                                                                                                                                                                                                                                                                                                                                                                                                                                                                                                                                                                                                                                                                                                                                                                                                                                                                                                                                                                                                                                                                                                                                                                                                                                                                                                                                                                                                                                                                                                                                                                 | 98.83%  | 98.00%        | MET         |          | 99.33%    | 99.00%       | 99.25%       | 98.00%   | MET     |
| Elevators in Service (Garage)                                                                                                                                                                                                                                                                                                                                                                                                                                                                                                                                                                                                                                                                                                                                                                                                                                                                                                                                                                                                                                                                                                                                                                                                                                                                                                                                                                                                                                                                                                                                                                                                                                                                                                                                                                                                                                                                                                                                                                                                                                                                                                  | 99.96%  | 97.00%        | MET         |          | 99.90%    | 97.80%       | 99.88%       | 97.00%   | MET     |
| Escalators in Service (Street)                                                                                                                                                                                                                                                                                                                                                                                                                                                                                                                                                                                                                                                                                                                                                                                                                                                                                                                                                                                                                                                                                                                                                                                                                                                                                                                                                                                                                                                                                                                                                                                                                                                                                                                                                                                                                                                                                                                                                                                                                                                                                                 | 93.73%  | 93.00%        | MET         |          | 93.93%    | 93.87%       | 94.31%       | 93.00%   | MET     |
| Escalators in Service (Platform)                                                                                                                                                                                                                                                                                                                                                                                                                                                                                                                                                                                                                                                                                                                                                                                                                                                                                                                                                                                                                                                                                                                                                                                                                                                                                                                                                                                                                                                                                                                                                                                                                                                                                                                                                                                                                                                                                                                                                                                                                                                                                               | 96.12%  | 96.00%        | MET         |          | 97.23%    | 96.57%       | 96.81%       | 96.00%   | MET     |
| Automatic Fare Collection (Gates)                                                                                                                                                                                                                                                                                                                                                                                                                                                                                                                                                                                                                                                                                                                                                                                                                                                                                                                                                                                                                                                                                                                                                                                                                                                                                                                                                                                                                                                                                                                                                                                                                                                                                                                                                                                                                                                                                                                                                                                                                                                                                              | 99.54%  | 99.00%        | MET         |          | 99.54%    | 99.40%       | 99.54%       | 99.00%   | MET     |
| Automatic Fare Collection (Vendors)                                                                                                                                                                                                                                                                                                                                                                                                                                                                                                                                                                                                                                                                                                                                                                                                                                                                                                                                                                                                                                                                                                                                                                                                                                                                                                                                                                                                                                                                                                                                                                                                                                                                                                                                                                                                                                                                                                                                                                                                                                                                                            | 98.65%  | 95.00%        | MET         |          | 98.67%    | 99.00%       | 98.62%       | 95.00%   | MET     |
| Wayside Train Control System                                                                                                                                                                                                                                                                                                                                                                                                                                                                                                                                                                                                                                                                                                                                                                                                                                                                                                                                                                                                                                                                                                                                                                                                                                                                                                                                                                                                                                                                                                                                                                                                                                                                                                                                                                                                                                                                                                                                                                                                                                                                                                   | 0.65    | 1.00          | MET         |          | 0.98      | 0.93         | 0.82         | 1.00     | MET     |
| Computer Control System                                                                                                                                                                                                                                                                                                                                                                                                                                                                                                                                                                                                                                                                                                                                                                                                                                                                                                                                                                                                                                                                                                                                                                                                                                                                                                                                                                                                                                                                                                                                                                                                                                                                                                                                                                                                                                                                                                                                                                                                                                                                                                        | 0.12    | 0.08          | NOT MET     |          | 0.150     | 0.117        | 0.241        | 0.08     | NOT MET |
| Traction Power                                                                                                                                                                                                                                                                                                                                                                                                                                                                                                                                                                                                                                                                                                                                                                                                                                                                                                                                                                                                                                                                                                                                                                                                                                                                                                                                                                                                                                                                                                                                                                                                                                                                                                                                                                                                                                                                                                                                                                                                                                                                                                                 | 0.50    | 0.20          | NOT MET     |          | 0.13      | 0.36         | 0.23         | 0.20     | NOT MET |
| Track                                                                                                                                                                                                                                                                                                                                                                                                                                                                                                                                                                                                                                                                                                                                                                                                                                                                                                                                                                                                                                                                                                                                                                                                                                                                                                                                                                                                                                                                                                                                                                                                                                                                                                                                                                                                                                                                                                                                                                                                                                                                                                                          | 0.01    | 0.30          | MET         |          | 0.01      | 0.18         | 0.06         | 0.30     | MET     |
| Transportation                                                                                                                                                                                                                                                                                                                                                                                                                                                                                                                                                                                                                                                                                                                                                                                                                                                                                                                                                                                                                                                                                                                                                                                                                                                                                                                                                                                                                                                                                                                                                                                                                                                                                                                                                                                                                                                                                                                                                                                                                                                                                                                 | 0.36    | 0.50          | MET         |          | 0.38      | 0.52         | 0.37         | 0.50     | MET     |
| Customer Complaints and Rating                                                                                                                                                                                                                                                                                                                                                                                                                                                                                                                                                                                                                                                                                                                                                                                                                                                                                                                                                                                                                                                                                                                                                                                                                                                                                                                                                                                                                                                                                                                                                                                                                                                                                                                                                                                                                                                                                                                                                                                                                                                                                                 |         |               |             |          |           |              |              |          |         |
| Complaints per 100,000 Passenger Trips                                                                                                                                                                                                                                                                                                                                                                                                                                                                                                                                                                                                                                                                                                                                                                                                                                                                                                                                                                                                                                                                                                                                                                                                                                                                                                                                                                                                                                                                                                                                                                                                                                                                                                                                                                                                                                                                                                                                                                                                                                                                                         | 24.29   | 5.07          | NOT MET     |          | 22.41     | 12.26        | 25.43        | 5.07     | NOT MET |
| Complaints per 100,000 Passenger Trips (e-Line)                                                                                                                                                                                                                                                                                                                                                                                                                                                                                                                                                                                                                                                                                                                                                                                                                                                                                                                                                                                                                                                                                                                                                                                                                                                                                                                                                                                                                                                                                                                                                                                                                                                                                                                                                                                                                                                                                                                                                                                                                                                                                | 8.19    | 7.00          | NOT MET     |          | 2.08      | 7.55         | 9.04         | 7.00     | NOT MET |
| Environment Outside Stations                                                                                                                                                                                                                                                                                                                                                                                                                                                                                                                                                                                                                                                                                                                                                                                                                                                                                                                                                                                                                                                                                                                                                                                                                                                                                                                                                                                                                                                                                                                                                                                                                                                                                                                                                                                                                                                                                                                                                                                                                                                                                                   | 71.8%   | 65.5%         | MET         |          | 73.8%     | 67.0%        | 71.7%        | 66.0%    | MET     |
| Environment Inside Stations                                                                                                                                                                                                                                                                                                                                                                                                                                                                                                                                                                                                                                                                                                                                                                                                                                                                                                                                                                                                                                                                                                                                                                                                                                                                                                                                                                                                                                                                                                                                                                                                                                                                                                                                                                                                                                                                                                                                                                                                                                                                                                    | 71.8%   | 64.0%         | MET         |          | 67.0%     | 65.8%        | 68.7%        | 64.0%    | MET     |
| Station Vandalism                                                                                                                                                                                                                                                                                                                                                                                                                                                                                                                                                                                                                                                                                                                                                                                                                                                                                                                                                                                                                                                                                                                                                                                                                                                                                                                                                                                                                                                                                                                                                                                                                                                                                                                                                                                                                                                                                                                                                                                                                                                                                                              | 74.4%   | 73.0%         | MET         |          | 73.7%     | 71.8%        | 73.9%        | 73.0%    | MET     |
| Train Interior Cleanliness                                                                                                                                                                                                                                                                                                                                                                                                                                                                                                                                                                                                                                                                                                                                                                                                                                                                                                                                                                                                                                                                                                                                                                                                                                                                                                                                                                                                                                                                                                                                                                                                                                                                                                                                                                                                                                                                                                                                                                                                                                                                                                     | 67.7%   | 70.0%         | NOT MET     |          | 69.1%     | 66.7%        | 67.6%        | 70.0%    | NOT MET |
| Train Temperature                                                                                                                                                                                                                                                                                                                                                                                                                                                                                                                                                                                                                                                                                                                                                                                                                                                                                                                                                                                                                                                                                                                                                                                                                                                                                                                                                                                                                                                                                                                                                                                                                                                                                                                                                                                                                                                                                                                                                                                                                                                                                                              | 86.3%   | 82.0%         | MET         |          | 84.8%     | 84.3%        | 83.9%        | 82.0%    | MET     |
| Customer Service                                                                                                                                                                                                                                                                                                                                                                                                                                                                                                                                                                                                                                                                                                                                                                                                                                                                                                                                                                                                                                                                                                                                                                                                                                                                                                                                                                                                                                                                                                                                                                                                                                                                                                                                                                                                                                                                                                                                                                                                                                                                                                               | 78.8%   | 75.0%         | MET         |          | 77.4%     | 75.9%        | 77.9%        | 75.0%    | MET     |
| Homelessness                                                                                                                                                                                                                                                                                                                                                                                                                                                                                                                                                                                                                                                                                                                                                                                                                                                                                                                                                                                                                                                                                                                                                                                                                                                                                                                                                                                                                                                                                                                                                                                                                                                                                                                                                                                                                                                                                                                                                                                                                                                                                                                   | 30.1%   | N/A           | N/A         |          | 27.5%     | 23.2%        | 30.4%        | N/A      | N/A     |
| Fare Evasion                                                                                                                                                                                                                                                                                                                                                                                                                                                                                                                                                                                                                                                                                                                                                                                                                                                                                                                                                                                                                                                                                                                                                                                                                                                                                                                                                                                                                                                                                                                                                                                                                                                                                                                                                                                                                                                                                                                                                                                                                                                                                                                   | 20.0%   | N/A           | N/A         |          | 22.1%     | 19.9%        | 21.8%        | N/A      | N/A     |
| Safety                                                                                                                                                                                                                                                                                                                                                                                                                                                                                                                                                                                                                                                                                                                                                                                                                                                                                                                                                                                                                                                                                                                                                                                                                                                                                                                                                                                                                                                                                                                                                                                                                                                                                                                                                                                                                                                                                                                                                                                                                                                                                                                         |         |               |             |          |           |              |              |          |         |
| Station Incidents/Million Patrons                                                                                                                                                                                                                                                                                                                                                                                                                                                                                                                                                                                                                                                                                                                                                                                                                                                                                                                                                                                                                                                                                                                                                                                                                                                                                                                                                                                                                                                                                                                                                                                                                                                                                                                                                                                                                                                                                                                                                                                                                                                                                              | 2.22    | 2.00          | NOT MET     |          | 1.84      | 0.85         | 2.00         | 2.00     | NOT MET |
| Vehicle Incidents/Million Patrons                                                                                                                                                                                                                                                                                                                                                                                                                                                                                                                                                                                                                                                                                                                                                                                                                                                                                                                                                                                                                                                                                                                                                                                                                                                                                                                                                                                                                                                                                                                                                                                                                                                                                                                                                                                                                                                                                                                                                                                                                                                                                              | 1.39    | 0.60          | NOT MET     |          | 1.58      | 0.31         | 1.36         | 0.60     | NOT MET |
| Lost Time Injuries/Illnesses/Per OSHA                                                                                                                                                                                                                                                                                                                                                                                                                                                                                                                                                                                                                                                                                                                                                                                                                                                                                                                                                                                                                                                                                                                                                                                                                                                                                                                                                                                                                                                                                                                                                                                                                                                                                                                                                                                                                                                                                                                                                                                                                                                                                          | 5.42    | 6.50          | MET         |          | 5.21      | 3.85         | 4.69         | 6.50     | MET     |
| OSHA-Recordable Injuries/Illnesses/Per OSHA                                                                                                                                                                                                                                                                                                                                                                                                                                                                                                                                                                                                                                                                                                                                                                                                                                                                                                                                                                                                                                                                                                                                                                                                                                                                                                                                                                                                                                                                                                                                                                                                                                                                                                                                                                                                                                                                                                                                                                                                                                                                                    | 8.54    | 12.00         | MET         |          | 8.44      | 9.69         | 8.06         | 12.00    | MET     |
| Unscheduled Door Openings/Million Car Miles                                                                                                                                                                                                                                                                                                                                                                                                                                                                                                                                                                                                                                                                                                                                                                                                                                                                                                                                                                                                                                                                                                                                                                                                                                                                                                                                                                                                                                                                                                                                                                                                                                                                                                                                                                                                                                                                                                                                                                                                                                                                                    | 0.160   | 0.200         | MET         |          | 0.000     | 0.160        | 0.053        | 0.200    | MET     |
| Rule Violations Summary/Million Car Miles                                                                                                                                                                                                                                                                                                                                                                                                                                                                                                                                                                                                                                                                                                                                                                                                                                                                                                                                                                                                                                                                                                                                                                                                                                                                                                                                                                                                                                                                                                                                                                                                                                                                                                                                                                                                                                                                                                                                                                                                                                                                                      | 0.240   | 0.250         | MET         |          | 0.080     | 0.260        | 0.130        | 0.250    | MET     |
| Police                                                                                                                                                                                                                                                                                                                                                                                                                                                                                                                                                                                                                                                                                                                                                                                                                                                                                                                                                                                                                                                                                                                                                                                                                                                                                                                                                                                                                                                                                                                                                                                                                                                                                                                                                                                                                                                                                                                                                                                                                                                                                                                         | ]       |               |             |          |           |              |              |          | Γ       |
| BART Police Presence                                                                                                                                                                                                                                                                                                                                                                                                                                                                                                                                                                                                                                                                                                                                                                                                                                                                                                                                                                                                                                                                                                                                                                                                                                                                                                                                                                                                                                                                                                                                                                                                                                                                                                                                                                                                                                                                                                                                                                                                                                                                                                           | 13.4%   | 12.0%         | MET         |          | 13.6%     | 12.6%        | 13.6%        | 12.0%    | мет     |
| Quality of Life per million riders                                                                                                                                                                                                                                                                                                                                                                                                                                                                                                                                                                                                                                                                                                                                                                                                                                                                                                                                                                                                                                                                                                                                                                                                                                                                                                                                                                                                                                                                                                                                                                                                                                                                                                                                                                                                                                                                                                                                                                                                                                                                                             | 434.98  | N/A           | N/A         |          | 348.95    | 73.62        | 422.47       | N/A      | N/A     |
| Crimes Against Persons per million riders                                                                                                                                                                                                                                                                                                                                                                                                                                                                                                                                                                                                                                                                                                                                                                                                                                                                                                                                                                                                                                                                                                                                                                                                                                                                                                                                                                                                                                                                                                                                                                                                                                                                                                                                                                                                                                                                                                                                                                                                                                                                                      | 14.60   | 2.00          | NOT MET     |          | 20.81     | 4.82         | 20.09        | 2.00     | NOT MET |
| Auto Burglaries per 1,000 parking spaces                                                                                                                                                                                                                                                                                                                                                                                                                                                                                                                                                                                                                                                                                                                                                                                                                                                                                                                                                                                                                                                                                                                                                                                                                                                                                                                                                                                                                                                                                                                                                                                                                                                                                                                                                                                                                                                                                                                                                                                                                                                                                       | 1.08    | 6.00          | MET         |          | 1.02      | 4.85         | 1.27         | 6.00     | MET     |
| Auto Thefts per 1,000 parking spaces                                                                                                                                                                                                                                                                                                                                                                                                                                                                                                                                                                                                                                                                                                                                                                                                                                                                                                                                                                                                                                                                                                                                                                                                                                                                                                                                                                                                                                                                                                                                                                                                                                                                                                                                                                                                                                                                                                                                                                                                                                                                                           | 0.28    | 2.25          | MET         |          | 0.21      | 1.02         | 0.34         | 2.25     | MET     |
| Police Response Time per Emergency Incident (Minutes)                                                                                                                                                                                                                                                                                                                                                                                                                                                                                                                                                                                                                                                                                                                                                                                                                                                                                                                                                                                                                                                                                                                                                                                                                                                                                                                                                                                                                                                                                                                                                                                                                                                                                                                                                                                                                                                                                                                                                                                                                                                                          | 3.37    | 5.00          | MET         |          | 4.25      | 3.58         | 4.25         | 5.00     | MET     |
| Bike Thefts (Quarterly Total and YTD Quarterly Average)                                                                                                                                                                                                                                                                                                                                                                                                                                                                                                                                                                                                                                                                                                                                                                                                                                                                                                                                                                                                                                                                                                                                                                                                                                                                                                                                                                                                                                                                                                                                                                                                                                                                                                                                                                                                                                                                                                                                                                                                                                                                        | 21      | 100.00        | MET         |          | 14        | 42           | 16           | 100.00   | MET     |
| ( and the second |         |               |             |          | 1-1       | .4           |              |          | 1       |