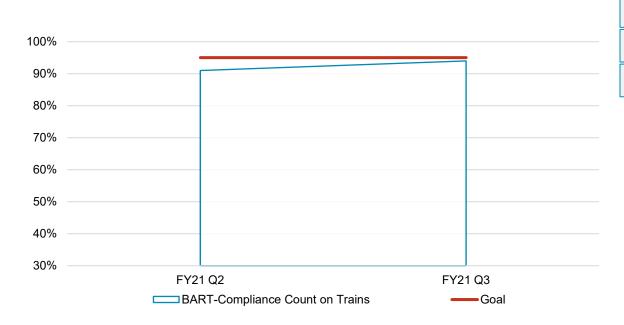

# Quarterly Service Performance Review 3rd Quarter, FY21

January - March 2021

Engineering & Operations Committee May 27, 2021

|                                                                                                                                                                                                                                                                                                                                                                                                                                                                                                                                                                                                                                                                                                                                                                                                                                                                                                                                                                                                                                                                                                                                                                                                                                                                                                                                                                                                                                                                                                                                                                                                                                                                                                                                                                                                                                                                                                                                                                                                                                                                                                                                |         | SUMMARY CHART | 3rd QUARTER | FY 20    | 21        |              |              |          |         |
|--------------------------------------------------------------------------------------------------------------------------------------------------------------------------------------------------------------------------------------------------------------------------------------------------------------------------------------------------------------------------------------------------------------------------------------------------------------------------------------------------------------------------------------------------------------------------------------------------------------------------------------------------------------------------------------------------------------------------------------------------------------------------------------------------------------------------------------------------------------------------------------------------------------------------------------------------------------------------------------------------------------------------------------------------------------------------------------------------------------------------------------------------------------------------------------------------------------------------------------------------------------------------------------------------------------------------------------------------------------------------------------------------------------------------------------------------------------------------------------------------------------------------------------------------------------------------------------------------------------------------------------------------------------------------------------------------------------------------------------------------------------------------------------------------------------------------------------------------------------------------------------------------------------------------------------------------------------------------------------------------------------------------------------------------------------------------------------------------------------------------------|---------|---------------|-------------|----------|-----------|--------------|--------------|----------|---------|
| PERFORMANCE INDICATORS                                                                                                                                                                                                                                                                                                                                                                                                                                                                                                                                                                                                                                                                                                                                                                                                                                                                                                                                                                                                                                                                                                                                                                                                                                                                                                                                                                                                                                                                                                                                                                                                                                                                                                                                                                                                                                                                                                                                                                                                                                                                                                         | CURRENT |               | 0.0 00.0    | <u> </u> | PRIOR QTR |              | YEAR TO DATE |          |         |
| PERFORMANCE INDICATORS                                                                                                                                                                                                                                                                                                                                                                                                                                                                                                                                                                                                                                                                                                                                                                                                                                                                                                                                                                                                                                                                                                                                                                                                                                                                                                                                                                                                                                                                                                                                                                                                                                                                                                                                                                                                                                                                                                                                                                                                                                                                                                         | QUARTER |               | ,           | ACTUALS  |           | TEAR TO DATE |              |          |         |
|                                                                                                                                                                                                                                                                                                                                                                                                                                                                                                                                                                                                                                                                                                                                                                                                                                                                                                                                                                                                                                                                                                                                                                                                                                                                                                                                                                                                                                                                                                                                                                                                                                                                                                                                                                                                                                                                                                                                                                                                                                                                                                                                |         |               |             | 1        | LAST      | THIS QTR     |              |          |         |
|                                                                                                                                                                                                                                                                                                                                                                                                                                                                                                                                                                                                                                                                                                                                                                                                                                                                                                                                                                                                                                                                                                                                                                                                                                                                                                                                                                                                                                                                                                                                                                                                                                                                                                                                                                                                                                                                                                                                                                                                                                                                                                                                | ACTUAL  | STANDARD      | STATUS      |          | QUARTER   | LAST YEAR    | ACTUAL       | STANDARD | STATUS  |
| Average Ridership - Weekday                                                                                                                                                                                                                                                                                                                                                                                                                                                                                                                                                                                                                                                                                                                                                                                                                                                                                                                                                                                                                                                                                                                                                                                                                                                                                                                                                                                                                                                                                                                                                                                                                                                                                                                                                                                                                                                                                                                                                                                                                                                                                                    | 47,698  | 112,573       | NOT MET     |          | 50,436    | 314,816      | 48,486       | 106,631  | NOT MET |
| Service Delivery                                                                                                                                                                                                                                                                                                                                                                                                                                                                                                                                                                                                                                                                                                                                                                                                                                                                                                                                                                                                                                                                                                                                                                                                                                                                                                                                                                                                                                                                                                                                                                                                                                                                                                                                                                                                                                                                                                                                                                                                                                                                                                               |         |               |             |          |           |              |              |          |         |
| Peak Customers on Time                                                                                                                                                                                                                                                                                                                                                                                                                                                                                                                                                                                                                                                                                                                                                                                                                                                                                                                                                                                                                                                                                                                                                                                                                                                                                                                                                                                                                                                                                                                                                                                                                                                                                                                                                                                                                                                                                                                                                                                                                                                                                                         | 94.57%  | 94.00%        | MET         |          | 95.33%    | 92.69%       | 95.19%       | 94.00%   | MET     |
| Daily Customers on Time                                                                                                                                                                                                                                                                                                                                                                                                                                                                                                                                                                                                                                                                                                                                                                                                                                                                                                                                                                                                                                                                                                                                                                                                                                                                                                                                                                                                                                                                                                                                                                                                                                                                                                                                                                                                                                                                                                                                                                                                                                                                                                        | 94.59%  | 94.00%        | MET         |          | 94.42%    | 93.96%       | 94.67%       | 94.00%   | MET     |
| Daily Train on Time                                                                                                                                                                                                                                                                                                                                                                                                                                                                                                                                                                                                                                                                                                                                                                                                                                                                                                                                                                                                                                                                                                                                                                                                                                                                                                                                                                                                                                                                                                                                                                                                                                                                                                                                                                                                                                                                                                                                                                                                                                                                                                            | 91.69%  | 91.00%        | MET         |          | 91.74%    | 89.01%       | 91.69%       | 91.0%    | MET     |
| On-Time Connections (e-Line to BART)                                                                                                                                                                                                                                                                                                                                                                                                                                                                                                                                                                                                                                                                                                                                                                                                                                                                                                                                                                                                                                                                                                                                                                                                                                                                                                                                                                                                                                                                                                                                                                                                                                                                                                                                                                                                                                                                                                                                                                                                                                                                                           | 98.91%  | 98.50%        | MET         |          | 98.81%    | 97.56%       | 98.97%       | 98.50%   | MET     |
| AM Peak Period Transbay Car Throughput                                                                                                                                                                                                                                                                                                                                                                                                                                                                                                                                                                                                                                                                                                                                                                                                                                                                                                                                                                                                                                                                                                                                                                                                                                                                                                                                                                                                                                                                                                                                                                                                                                                                                                                                                                                                                                                                                                                                                                                                                                                                                         | 99.07%  | 97.50%        | MET         |          | 99.19%    | 96.07%       | 98.45%       | 97.50%   | MET     |
| PM Peak Period Transbay Car Throughput                                                                                                                                                                                                                                                                                                                                                                                                                                                                                                                                                                                                                                                                                                                                                                                                                                                                                                                                                                                                                                                                                                                                                                                                                                                                                                                                                                                                                                                                                                                                                                                                                                                                                                                                                                                                                                                                                                                                                                                                                                                                                         | 98.90%  | 97.50%        | MET         |          | 99.22%    | 95.66%       | 98.47%       | 97.50%   | MET     |
| Equipment                                                                                                                                                                                                                                                                                                                                                                                                                                                                                                                                                                                                                                                                                                                                                                                                                                                                                                                                                                                                                                                                                                                                                                                                                                                                                                                                                                                                                                                                                                                                                                                                                                                                                                                                                                                                                                                                                                                                                                                                                                                                                                                      |         |               |             |          |           |              |              |          |         |
| Car Availability at 4 AM (0400)                                                                                                                                                                                                                                                                                                                                                                                                                                                                                                                                                                                                                                                                                                                                                                                                                                                                                                                                                                                                                                                                                                                                                                                                                                                                                                                                                                                                                                                                                                                                                                                                                                                                                                                                                                                                                                                                                                                                                                                                                                                                                                | 566     | 519           | MET         |          | 559       | 667          | 543          | 511      | MET     |
| Vehicle Mean Time Between Service Delays                                                                                                                                                                                                                                                                                                                                                                                                                                                                                                                                                                                                                                                                                                                                                                                                                                                                                                                                                                                                                                                                                                                                                                                                                                                                                                                                                                                                                                                                                                                                                                                                                                                                                                                                                                                                                                                                                                                                                                                                                                                                                       | 4,204   | 4,650         | NOT MET     |          | 3,441     | 5,477        | 4,356        | 4,650    | NOT MET |
| Train Mean Distance Between Failures (miles) (e-Line)                                                                                                                                                                                                                                                                                                                                                                                                                                                                                                                                                                                                                                                                                                                                                                                                                                                                                                                                                                                                                                                                                                                                                                                                                                                                                                                                                                                                                                                                                                                                                                                                                                                                                                                                                                                                                                                                                                                                                                                                                                                                          | 15,792  | 14,000        | MET         |          | 63,164    | 36,838       | 38,224       | 14,000   | MET     |
| Elevators in Service (Station)                                                                                                                                                                                                                                                                                                                                                                                                                                                                                                                                                                                                                                                                                                                                                                                                                                                                                                                                                                                                                                                                                                                                                                                                                                                                                                                                                                                                                                                                                                                                                                                                                                                                                                                                                                                                                                                                                                                                                                                                                                                                                                 | 98.83%  | 98.00%        | MET         |          | 99.33%    | 99.00%       | 99.25%       | 98.00%   | MET     |
| Elevators in Service (Garage)                                                                                                                                                                                                                                                                                                                                                                                                                                                                                                                                                                                                                                                                                                                                                                                                                                                                                                                                                                                                                                                                                                                                                                                                                                                                                                                                                                                                                                                                                                                                                                                                                                                                                                                                                                                                                                                                                                                                                                                                                                                                                                  | 99.96%  | 97.00%        | MET         |          | 99.90%    | 97.80%       | 99.88%       | 97.00%   | MET     |
| Escalators in Service (Street)                                                                                                                                                                                                                                                                                                                                                                                                                                                                                                                                                                                                                                                                                                                                                                                                                                                                                                                                                                                                                                                                                                                                                                                                                                                                                                                                                                                                                                                                                                                                                                                                                                                                                                                                                                                                                                                                                                                                                                                                                                                                                                 | 93.73%  | 93.00%        | MET         |          | 93.93%    | 93.87%       | 94.31%       | 93.00%   | MET     |
| Escalators in Service (Platform)                                                                                                                                                                                                                                                                                                                                                                                                                                                                                                                                                                                                                                                                                                                                                                                                                                                                                                                                                                                                                                                                                                                                                                                                                                                                                                                                                                                                                                                                                                                                                                                                                                                                                                                                                                                                                                                                                                                                                                                                                                                                                               | 96.12%  | 96.00%        | MET         |          | 97.23%    | 96.57%       | 96.81%       | 96.00%   | MET     |
| Automatic Fare Collection (Gates)                                                                                                                                                                                                                                                                                                                                                                                                                                                                                                                                                                                                                                                                                                                                                                                                                                                                                                                                                                                                                                                                                                                                                                                                                                                                                                                                                                                                                                                                                                                                                                                                                                                                                                                                                                                                                                                                                                                                                                                                                                                                                              | 99.54%  | 99.00%        | MET         |          | 99.54%    | 99.40%       | 99.54%       | 99.00%   | MET     |
| Automatic Fare Collection (Vendors)                                                                                                                                                                                                                                                                                                                                                                                                                                                                                                                                                                                                                                                                                                                                                                                                                                                                                                                                                                                                                                                                                                                                                                                                                                                                                                                                                                                                                                                                                                                                                                                                                                                                                                                                                                                                                                                                                                                                                                                                                                                                                            | 98.65%  | 95.00%        | MET         |          | 98.67%    | 99.00%       | 98.62%       | 95.00%   | MET     |
| Wayside Train Control System                                                                                                                                                                                                                                                                                                                                                                                                                                                                                                                                                                                                                                                                                                                                                                                                                                                                                                                                                                                                                                                                                                                                                                                                                                                                                                                                                                                                                                                                                                                                                                                                                                                                                                                                                                                                                                                                                                                                                                                                                                                                                                   | 0.65    | 1.00          | MET         |          | 0.98      | 0.93         | 0.82         | 1.00     | MET     |
| Computer Control System                                                                                                                                                                                                                                                                                                                                                                                                                                                                                                                                                                                                                                                                                                                                                                                                                                                                                                                                                                                                                                                                                                                                                                                                                                                                                                                                                                                                                                                                                                                                                                                                                                                                                                                                                                                                                                                                                                                                                                                                                                                                                                        | 0.12    | 0.08          | NOT MET     |          | 0.150     | 0.117        | 0.241        | 0.08     | NOT MET |
| Traction Power                                                                                                                                                                                                                                                                                                                                                                                                                                                                                                                                                                                                                                                                                                                                                                                                                                                                                                                                                                                                                                                                                                                                                                                                                                                                                                                                                                                                                                                                                                                                                                                                                                                                                                                                                                                                                                                                                                                                                                                                                                                                                                                 | 0.50    | 0.20          | NOT MET     |          | 0.13      | 0.36         | 0.23         | 0.20     | NOT MET |
| Track                                                                                                                                                                                                                                                                                                                                                                                                                                                                                                                                                                                                                                                                                                                                                                                                                                                                                                                                                                                                                                                                                                                                                                                                                                                                                                                                                                                                                                                                                                                                                                                                                                                                                                                                                                                                                                                                                                                                                                                                                                                                                                                          | 0.01    | 0.30          | MET         |          | 0.01      | 0.18         | 0.06         | 0.30     | MET     |
| Transportation                                                                                                                                                                                                                                                                                                                                                                                                                                                                                                                                                                                                                                                                                                                                                                                                                                                                                                                                                                                                                                                                                                                                                                                                                                                                                                                                                                                                                                                                                                                                                                                                                                                                                                                                                                                                                                                                                                                                                                                                                                                                                                                 | 0.36    | 0.50          | MET         |          | 0.38      | 0.52         | 0.37         | 0.50     | MET     |
| Customer Complaints and Rating                                                                                                                                                                                                                                                                                                                                                                                                                                                                                                                                                                                                                                                                                                                                                                                                                                                                                                                                                                                                                                                                                                                                                                                                                                                                                                                                                                                                                                                                                                                                                                                                                                                                                                                                                                                                                                                                                                                                                                                                                                                                                                 |         |               |             |          |           |              |              |          |         |
| Complaints per 100,000 Passenger Trips                                                                                                                                                                                                                                                                                                                                                                                                                                                                                                                                                                                                                                                                                                                                                                                                                                                                                                                                                                                                                                                                                                                                                                                                                                                                                                                                                                                                                                                                                                                                                                                                                                                                                                                                                                                                                                                                                                                                                                                                                                                                                         | 24.29   | 5.07          | NOT MET     |          | 22.41     | 12.26        | 25.43        | 5.07     | NOT MET |
| Complaints per 100,000 Passenger Trips (e-Line)                                                                                                                                                                                                                                                                                                                                                                                                                                                                                                                                                                                                                                                                                                                                                                                                                                                                                                                                                                                                                                                                                                                                                                                                                                                                                                                                                                                                                                                                                                                                                                                                                                                                                                                                                                                                                                                                                                                                                                                                                                                                                | 8.19    | 7.00          | NOT MET     |          | 2.08      | 7.55         | 9.04         | 7.00     | NOT MET |
| Environment Outside Stations                                                                                                                                                                                                                                                                                                                                                                                                                                                                                                                                                                                                                                                                                                                                                                                                                                                                                                                                                                                                                                                                                                                                                                                                                                                                                                                                                                                                                                                                                                                                                                                                                                                                                                                                                                                                                                                                                                                                                                                                                                                                                                   | 71.8%   | 65.5%         | MET         |          | 73.8%     | 67.0%        | 71.7%        | 66.0%    | MET     |
| Environment Inside Stations                                                                                                                                                                                                                                                                                                                                                                                                                                                                                                                                                                                                                                                                                                                                                                                                                                                                                                                                                                                                                                                                                                                                                                                                                                                                                                                                                                                                                                                                                                                                                                                                                                                                                                                                                                                                                                                                                                                                                                                                                                                                                                    | 71.8%   | 64.0%         | MET         |          | 67.0%     | 65.8%        | 68.7%        | 64.0%    | MET     |
| Station Vandalism                                                                                                                                                                                                                                                                                                                                                                                                                                                                                                                                                                                                                                                                                                                                                                                                                                                                                                                                                                                                                                                                                                                                                                                                                                                                                                                                                                                                                                                                                                                                                                                                                                                                                                                                                                                                                                                                                                                                                                                                                                                                                                              | 74.4%   | 73.0%         | MET         |          | 73.7%     | 71.8%        | 73.9%        | 73.0%    | MET     |
| Train Interior Cleanliness                                                                                                                                                                                                                                                                                                                                                                                                                                                                                                                                                                                                                                                                                                                                                                                                                                                                                                                                                                                                                                                                                                                                                                                                                                                                                                                                                                                                                                                                                                                                                                                                                                                                                                                                                                                                                                                                                                                                                                                                                                                                                                     | 67.7%   | 70.0%         | NOT MET     |          | 69.1%     | 66.7%        | 67.6%        | 70.0%    | NOT MET |
| Train Temperature                                                                                                                                                                                                                                                                                                                                                                                                                                                                                                                                                                                                                                                                                                                                                                                                                                                                                                                                                                                                                                                                                                                                                                                                                                                                                                                                                                                                                                                                                                                                                                                                                                                                                                                                                                                                                                                                                                                                                                                                                                                                                                              | 86.3%   | 82.0%         | MET         |          | 84.8%     | 84.3%        | 83.9%        | 82.0%    | MET     |
| Customer Service                                                                                                                                                                                                                                                                                                                                                                                                                                                                                                                                                                                                                                                                                                                                                                                                                                                                                                                                                                                                                                                                                                                                                                                                                                                                                                                                                                                                                                                                                                                                                                                                                                                                                                                                                                                                                                                                                                                                                                                                                                                                                                               | 78.8%   | 75.0%         | MET         |          | 77.4%     | 75.9%        | 77.9%        | 75.0%    | MET     |
| Homelessness                                                                                                                                                                                                                                                                                                                                                                                                                                                                                                                                                                                                                                                                                                                                                                                                                                                                                                                                                                                                                                                                                                                                                                                                                                                                                                                                                                                                                                                                                                                                                                                                                                                                                                                                                                                                                                                                                                                                                                                                                                                                                                                   | 30.1%   | N/A           | N/A         |          | 27.5%     | 23.2%        | 30.4%        | N/A      | N/A     |
| Fare Evasion                                                                                                                                                                                                                                                                                                                                                                                                                                                                                                                                                                                                                                                                                                                                                                                                                                                                                                                                                                                                                                                                                                                                                                                                                                                                                                                                                                                                                                                                                                                                                                                                                                                                                                                                                                                                                                                                                                                                                                                                                                                                                                                   | 20.0%   | N/A           | N/A         |          | 22.1%     | 19.9%        | 21.8%        | N/A      | N/A     |
| Safety                                                                                                                                                                                                                                                                                                                                                                                                                                                                                                                                                                                                                                                                                                                                                                                                                                                                                                                                                                                                                                                                                                                                                                                                                                                                                                                                                                                                                                                                                                                                                                                                                                                                                                                                                                                                                                                                                                                                                                                                                                                                                                                         |         |               |             |          |           |              |              |          |         |
| Station Incidents/Million Patrons                                                                                                                                                                                                                                                                                                                                                                                                                                                                                                                                                                                                                                                                                                                                                                                                                                                                                                                                                                                                                                                                                                                                                                                                                                                                                                                                                                                                                                                                                                                                                                                                                                                                                                                                                                                                                                                                                                                                                                                                                                                                                              | 2.22    | 2.00          | NOT MET     |          | 1.84      | 0.85         | 2.00         | 2.00     | NOT MET |
| Vehicle Incidents/Million Patrons                                                                                                                                                                                                                                                                                                                                                                                                                                                                                                                                                                                                                                                                                                                                                                                                                                                                                                                                                                                                                                                                                                                                                                                                                                                                                                                                                                                                                                                                                                                                                                                                                                                                                                                                                                                                                                                                                                                                                                                                                                                                                              | 1.39    | 0.60          | NOT MET     |          | 1.58      | 0.31         | 1.36         | 0.60     | NOT MET |
| Lost Time Injuries/Illnesses/Per OSHA                                                                                                                                                                                                                                                                                                                                                                                                                                                                                                                                                                                                                                                                                                                                                                                                                                                                                                                                                                                                                                                                                                                                                                                                                                                                                                                                                                                                                                                                                                                                                                                                                                                                                                                                                                                                                                                                                                                                                                                                                                                                                          | 5.42    | 6.50          | MET         |          | 5.21      | 3.85         | 4.69         | 6.50     | MET     |
| OSHA-Recordable Injuries/Illnesses/Per OSHA                                                                                                                                                                                                                                                                                                                                                                                                                                                                                                                                                                                                                                                                                                                                                                                                                                                                                                                                                                                                                                                                                                                                                                                                                                                                                                                                                                                                                                                                                                                                                                                                                                                                                                                                                                                                                                                                                                                                                                                                                                                                                    | 8.54    | 12.00         | MET         |          | 8.44      | 9.69         | 8.06         | 12.00    | MET     |
| Unscheduled Door Openings/Million Car Miles                                                                                                                                                                                                                                                                                                                                                                                                                                                                                                                                                                                                                                                                                                                                                                                                                                                                                                                                                                                                                                                                                                                                                                                                                                                                                                                                                                                                                                                                                                                                                                                                                                                                                                                                                                                                                                                                                                                                                                                                                                                                                    | 0.160   | 0.200         | MET         |          | 0.000     | 0.160        | 0.053        | 0.200    | MET     |
| Rule Violations Summary/Million Car Miles                                                                                                                                                                                                                                                                                                                                                                                                                                                                                                                                                                                                                                                                                                                                                                                                                                                                                                                                                                                                                                                                                                                                                                                                                                                                                                                                                                                                                                                                                                                                                                                                                                                                                                                                                                                                                                                                                                                                                                                                                                                                                      | 0.240   | 0.250         | MET         |          | 0.080     | 0.260        | 0.130        | 0.250    | MET     |
| Police                                                                                                                                                                                                                                                                                                                                                                                                                                                                                                                                                                                                                                                                                                                                                                                                                                                                                                                                                                                                                                                                                                                                                                                                                                                                                                                                                                                                                                                                                                                                                                                                                                                                                                                                                                                                                                                                                                                                                                                                                                                                                                                         | ]       |               |             |          |           |              |              |          | Γ       |
| BART Police Presence                                                                                                                                                                                                                                                                                                                                                                                                                                                                                                                                                                                                                                                                                                                                                                                                                                                                                                                                                                                                                                                                                                                                                                                                                                                                                                                                                                                                                                                                                                                                                                                                                                                                                                                                                                                                                                                                                                                                                                                                                                                                                                           | 13.4%   | 12.0%         | MET         |          | 13.6%     | 12.6%        | 13.6%        | 12.0%    | мет     |
| Quality of Life per million riders                                                                                                                                                                                                                                                                                                                                                                                                                                                                                                                                                                                                                                                                                                                                                                                                                                                                                                                                                                                                                                                                                                                                                                                                                                                                                                                                                                                                                                                                                                                                                                                                                                                                                                                                                                                                                                                                                                                                                                                                                                                                                             | 434.98  | N/A           | N/A         |          | 348.95    | 73.62        | 422.47       | N/A      | N/A     |
| Crimes Against Persons per million riders                                                                                                                                                                                                                                                                                                                                                                                                                                                                                                                                                                                                                                                                                                                                                                                                                                                                                                                                                                                                                                                                                                                                                                                                                                                                                                                                                                                                                                                                                                                                                                                                                                                                                                                                                                                                                                                                                                                                                                                                                                                                                      | 14.60   | 2.00          | NOT MET     |          | 20.81     | 4.82         | 20.09        | 2.00     | NOT MET |
| Auto Burglaries per 1,000 parking spaces                                                                                                                                                                                                                                                                                                                                                                                                                                                                                                                                                                                                                                                                                                                                                                                                                                                                                                                                                                                                                                                                                                                                                                                                                                                                                                                                                                                                                                                                                                                                                                                                                                                                                                                                                                                                                                                                                                                                                                                                                                                                                       | 1.08    | 6.00          | MET         |          | 1.02      | 4.85         | 1.27         | 6.00     | MET     |
| Auto Thefts per 1,000 parking spaces                                                                                                                                                                                                                                                                                                                                                                                                                                                                                                                                                                                                                                                                                                                                                                                                                                                                                                                                                                                                                                                                                                                                                                                                                                                                                                                                                                                                                                                                                                                                                                                                                                                                                                                                                                                                                                                                                                                                                                                                                                                                                           | 0.28    | 2.25          | MET         |          | 0.21      | 1.02         | 0.34         | 2.25     | MET     |
| Police Response Time per Emergency Incident (Minutes)                                                                                                                                                                                                                                                                                                                                                                                                                                                                                                                                                                                                                                                                                                                                                                                                                                                                                                                                                                                                                                                                                                                                                                                                                                                                                                                                                                                                                                                                                                                                                                                                                                                                                                                                                                                                                                                                                                                                                                                                                                                                          | 3.37    | 5.00          | MET         |          | 4.25      | 3.58         | 4.25         | 5.00     | MET     |
| Bike Thefts (Quarterly Total and YTD Quarterly Average)                                                                                                                                                                                                                                                                                                                                                                                                                                                                                                                                                                                                                                                                                                                                                                                                                                                                                                                                                                                                                                                                                                                                                                                                                                                                                                                                                                                                                                                                                                                                                                                                                                                                                                                                                                                                                                                                                                                                                                                                                                                                        | 21      | 100.00        | MET         |          | 14        | 42           | 16           | 100.00   | MET     |
| ( and the second |         |               |             |          | 1-1       | .4           |              |          | 1       |