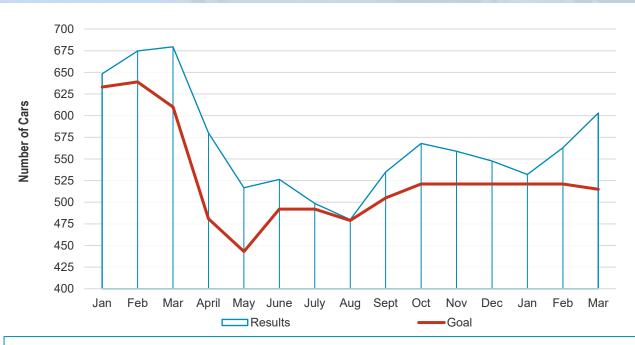

# Quarterly Service Performance Review 3rd Quarter, FY21

January - March 2021

Engineering & Operations Committee May 27, 2021

|                                                                                                                                                                                                                                                                                                                                                                                                                                                                                                                                                                                                                                                                                                                                                                                                                                                                                                                                                                                                                                                                                                                                                                                                                                                                                                                                                                                                                                                                                                                                                                                                                                                                                                                                                                                                                                                                                                                                                                                                                                                                                                                                |         | SUMMARY CHART | 3rd QUARTER | FY 20    | 21        |              |              |          |         |
|--------------------------------------------------------------------------------------------------------------------------------------------------------------------------------------------------------------------------------------------------------------------------------------------------------------------------------------------------------------------------------------------------------------------------------------------------------------------------------------------------------------------------------------------------------------------------------------------------------------------------------------------------------------------------------------------------------------------------------------------------------------------------------------------------------------------------------------------------------------------------------------------------------------------------------------------------------------------------------------------------------------------------------------------------------------------------------------------------------------------------------------------------------------------------------------------------------------------------------------------------------------------------------------------------------------------------------------------------------------------------------------------------------------------------------------------------------------------------------------------------------------------------------------------------------------------------------------------------------------------------------------------------------------------------------------------------------------------------------------------------------------------------------------------------------------------------------------------------------------------------------------------------------------------------------------------------------------------------------------------------------------------------------------------------------------------------------------------------------------------------------|---------|---------------|-------------|----------|-----------|--------------|--------------|----------|---------|
| PERFORMANCE INDICATORS                                                                                                                                                                                                                                                                                                                                                                                                                                                                                                                                                                                                                                                                                                                                                                                                                                                                                                                                                                                                                                                                                                                                                                                                                                                                                                                                                                                                                                                                                                                                                                                                                                                                                                                                                                                                                                                                                                                                                                                                                                                                                                         | CURRENT |               | 0.0 00.0    | <u> </u> | PRIOR QTR |              | YEAR TO DATE |          |         |
| PERFORMANCE INDICATORS                                                                                                                                                                                                                                                                                                                                                                                                                                                                                                                                                                                                                                                                                                                                                                                                                                                                                                                                                                                                                                                                                                                                                                                                                                                                                                                                                                                                                                                                                                                                                                                                                                                                                                                                                                                                                                                                                                                                                                                                                                                                                                         | QUARTER |               | ,           | ACTUALS  |           | TEAR TO DATE |              |          |         |
|                                                                                                                                                                                                                                                                                                                                                                                                                                                                                                                                                                                                                                                                                                                                                                                                                                                                                                                                                                                                                                                                                                                                                                                                                                                                                                                                                                                                                                                                                                                                                                                                                                                                                                                                                                                                                                                                                                                                                                                                                                                                                                                                |         |               |             | 1        | LAST      | THIS QTR     |              |          |         |
|                                                                                                                                                                                                                                                                                                                                                                                                                                                                                                                                                                                                                                                                                                                                                                                                                                                                                                                                                                                                                                                                                                                                                                                                                                                                                                                                                                                                                                                                                                                                                                                                                                                                                                                                                                                                                                                                                                                                                                                                                                                                                                                                | ACTUAL  | STANDARD      | STATUS      |          | QUARTER   | LAST YEAR    | ACTUAL       | STANDARD | STATUS  |
| Average Ridership - Weekday                                                                                                                                                                                                                                                                                                                                                                                                                                                                                                                                                                                                                                                                                                                                                                                                                                                                                                                                                                                                                                                                                                                                                                                                                                                                                                                                                                                                                                                                                                                                                                                                                                                                                                                                                                                                                                                                                                                                                                                                                                                                                                    | 47,698  | 112,573       | NOT MET     |          | 50,436    | 314,816      | 48,486       | 106,631  | NOT MET |
| Service Delivery                                                                                                                                                                                                                                                                                                                                                                                                                                                                                                                                                                                                                                                                                                                                                                                                                                                                                                                                                                                                                                                                                                                                                                                                                                                                                                                                                                                                                                                                                                                                                                                                                                                                                                                                                                                                                                                                                                                                                                                                                                                                                                               |         |               |             |          |           |              |              |          |         |
| Peak Customers on Time                                                                                                                                                                                                                                                                                                                                                                                                                                                                                                                                                                                                                                                                                                                                                                                                                                                                                                                                                                                                                                                                                                                                                                                                                                                                                                                                                                                                                                                                                                                                                                                                                                                                                                                                                                                                                                                                                                                                                                                                                                                                                                         | 94.57%  | 94.00%        | MET         |          | 95.33%    | 92.69%       | 95.19%       | 94.00%   | MET     |
| Daily Customers on Time                                                                                                                                                                                                                                                                                                                                                                                                                                                                                                                                                                                                                                                                                                                                                                                                                                                                                                                                                                                                                                                                                                                                                                                                                                                                                                                                                                                                                                                                                                                                                                                                                                                                                                                                                                                                                                                                                                                                                                                                                                                                                                        | 94.59%  | 94.00%        | MET         |          | 94.42%    | 93.96%       | 94.67%       | 94.00%   | MET     |
| Daily Train on Time                                                                                                                                                                                                                                                                                                                                                                                                                                                                                                                                                                                                                                                                                                                                                                                                                                                                                                                                                                                                                                                                                                                                                                                                                                                                                                                                                                                                                                                                                                                                                                                                                                                                                                                                                                                                                                                                                                                                                                                                                                                                                                            | 91.69%  | 91.00%        | MET         |          | 91.74%    | 89.01%       | 91.69%       | 91.0%    | MET     |
| On-Time Connections (e-Line to BART)                                                                                                                                                                                                                                                                                                                                                                                                                                                                                                                                                                                                                                                                                                                                                                                                                                                                                                                                                                                                                                                                                                                                                                                                                                                                                                                                                                                                                                                                                                                                                                                                                                                                                                                                                                                                                                                                                                                                                                                                                                                                                           | 98.91%  | 98.50%        | MET         |          | 98.81%    | 97.56%       | 98.97%       | 98.50%   | MET     |
| AM Peak Period Transbay Car Throughput                                                                                                                                                                                                                                                                                                                                                                                                                                                                                                                                                                                                                                                                                                                                                                                                                                                                                                                                                                                                                                                                                                                                                                                                                                                                                                                                                                                                                                                                                                                                                                                                                                                                                                                                                                                                                                                                                                                                                                                                                                                                                         | 99.07%  | 97.50%        | MET         |          | 99.19%    | 96.07%       | 98.45%       | 97.50%   | MET     |
| PM Peak Period Transbay Car Throughput                                                                                                                                                                                                                                                                                                                                                                                                                                                                                                                                                                                                                                                                                                                                                                                                                                                                                                                                                                                                                                                                                                                                                                                                                                                                                                                                                                                                                                                                                                                                                                                                                                                                                                                                                                                                                                                                                                                                                                                                                                                                                         | 98.90%  | 97.50%        | MET         |          | 99.22%    | 95.66%       | 98.47%       | 97.50%   | MET     |
| Equipment                                                                                                                                                                                                                                                                                                                                                                                                                                                                                                                                                                                                                                                                                                                                                                                                                                                                                                                                                                                                                                                                                                                                                                                                                                                                                                                                                                                                                                                                                                                                                                                                                                                                                                                                                                                                                                                                                                                                                                                                                                                                                                                      |         |               |             |          |           |              |              |          |         |
| Car Availability at 4 AM (0400)                                                                                                                                                                                                                                                                                                                                                                                                                                                                                                                                                                                                                                                                                                                                                                                                                                                                                                                                                                                                                                                                                                                                                                                                                                                                                                                                                                                                                                                                                                                                                                                                                                                                                                                                                                                                                                                                                                                                                                                                                                                                                                | 566     | 519           | MET         |          | 559       | 667          | 543          | 511      | MET     |
| Vehicle Mean Time Between Service Delays                                                                                                                                                                                                                                                                                                                                                                                                                                                                                                                                                                                                                                                                                                                                                                                                                                                                                                                                                                                                                                                                                                                                                                                                                                                                                                                                                                                                                                                                                                                                                                                                                                                                                                                                                                                                                                                                                                                                                                                                                                                                                       | 4,204   | 4,650         | NOT MET     |          | 3,441     | 5,477        | 4,356        | 4,650    | NOT MET |
| Train Mean Distance Between Failures (miles) (e-Line)                                                                                                                                                                                                                                                                                                                                                                                                                                                                                                                                                                                                                                                                                                                                                                                                                                                                                                                                                                                                                                                                                                                                                                                                                                                                                                                                                                                                                                                                                                                                                                                                                                                                                                                                                                                                                                                                                                                                                                                                                                                                          | 15,792  | 14,000        | MET         |          | 63,164    | 36,838       | 38,224       | 14,000   | MET     |
| Elevators in Service (Station)                                                                                                                                                                                                                                                                                                                                                                                                                                                                                                                                                                                                                                                                                                                                                                                                                                                                                                                                                                                                                                                                                                                                                                                                                                                                                                                                                                                                                                                                                                                                                                                                                                                                                                                                                                                                                                                                                                                                                                                                                                                                                                 | 98.83%  | 98.00%        | MET         |          | 99.33%    | 99.00%       | 99.25%       | 98.00%   | MET     |
| Elevators in Service (Garage)                                                                                                                                                                                                                                                                                                                                                                                                                                                                                                                                                                                                                                                                                                                                                                                                                                                                                                                                                                                                                                                                                                                                                                                                                                                                                                                                                                                                                                                                                                                                                                                                                                                                                                                                                                                                                                                                                                                                                                                                                                                                                                  | 99.96%  | 97.00%        | MET         |          | 99.90%    | 97.80%       | 99.88%       | 97.00%   | MET     |
| Escalators in Service (Street)                                                                                                                                                                                                                                                                                                                                                                                                                                                                                                                                                                                                                                                                                                                                                                                                                                                                                                                                                                                                                                                                                                                                                                                                                                                                                                                                                                                                                                                                                                                                                                                                                                                                                                                                                                                                                                                                                                                                                                                                                                                                                                 | 93.73%  | 93.00%        | MET         |          | 93.93%    | 93.87%       | 94.31%       | 93.00%   | MET     |
| Escalators in Service (Platform)                                                                                                                                                                                                                                                                                                                                                                                                                                                                                                                                                                                                                                                                                                                                                                                                                                                                                                                                                                                                                                                                                                                                                                                                                                                                                                                                                                                                                                                                                                                                                                                                                                                                                                                                                                                                                                                                                                                                                                                                                                                                                               | 96.12%  | 96.00%        | MET         |          | 97.23%    | 96.57%       | 96.81%       | 96.00%   | MET     |
| Automatic Fare Collection (Gates)                                                                                                                                                                                                                                                                                                                                                                                                                                                                                                                                                                                                                                                                                                                                                                                                                                                                                                                                                                                                                                                                                                                                                                                                                                                                                                                                                                                                                                                                                                                                                                                                                                                                                                                                                                                                                                                                                                                                                                                                                                                                                              | 99.54%  | 99.00%        | MET         |          | 99.54%    | 99.40%       | 99.54%       | 99.00%   | MET     |
| Automatic Fare Collection (Vendors)                                                                                                                                                                                                                                                                                                                                                                                                                                                                                                                                                                                                                                                                                                                                                                                                                                                                                                                                                                                                                                                                                                                                                                                                                                                                                                                                                                                                                                                                                                                                                                                                                                                                                                                                                                                                                                                                                                                                                                                                                                                                                            | 98.65%  | 95.00%        | MET         |          | 98.67%    | 99.00%       | 98.62%       | 95.00%   | MET     |
| Wayside Train Control System                                                                                                                                                                                                                                                                                                                                                                                                                                                                                                                                                                                                                                                                                                                                                                                                                                                                                                                                                                                                                                                                                                                                                                                                                                                                                                                                                                                                                                                                                                                                                                                                                                                                                                                                                                                                                                                                                                                                                                                                                                                                                                   | 0.65    | 1.00          | MET         |          | 0.98      | 0.93         | 0.82         | 1.00     | MET     |
| Computer Control System                                                                                                                                                                                                                                                                                                                                                                                                                                                                                                                                                                                                                                                                                                                                                                                                                                                                                                                                                                                                                                                                                                                                                                                                                                                                                                                                                                                                                                                                                                                                                                                                                                                                                                                                                                                                                                                                                                                                                                                                                                                                                                        | 0.12    | 0.08          | NOT MET     |          | 0.150     | 0.117        | 0.241        | 0.08     | NOT MET |
| Traction Power                                                                                                                                                                                                                                                                                                                                                                                                                                                                                                                                                                                                                                                                                                                                                                                                                                                                                                                                                                                                                                                                                                                                                                                                                                                                                                                                                                                                                                                                                                                                                                                                                                                                                                                                                                                                                                                                                                                                                                                                                                                                                                                 | 0.50    | 0.20          | NOT MET     |          | 0.13      | 0.36         | 0.23         | 0.20     | NOT MET |
| Track                                                                                                                                                                                                                                                                                                                                                                                                                                                                                                                                                                                                                                                                                                                                                                                                                                                                                                                                                                                                                                                                                                                                                                                                                                                                                                                                                                                                                                                                                                                                                                                                                                                                                                                                                                                                                                                                                                                                                                                                                                                                                                                          | 0.01    | 0.30          | MET         |          | 0.01      | 0.18         | 0.06         | 0.30     | MET     |
| Transportation                                                                                                                                                                                                                                                                                                                                                                                                                                                                                                                                                                                                                                                                                                                                                                                                                                                                                                                                                                                                                                                                                                                                                                                                                                                                                                                                                                                                                                                                                                                                                                                                                                                                                                                                                                                                                                                                                                                                                                                                                                                                                                                 | 0.36    | 0.50          | MET         |          | 0.38      | 0.52         | 0.37         | 0.50     | MET     |
| Customer Complaints and Rating                                                                                                                                                                                                                                                                                                                                                                                                                                                                                                                                                                                                                                                                                                                                                                                                                                                                                                                                                                                                                                                                                                                                                                                                                                                                                                                                                                                                                                                                                                                                                                                                                                                                                                                                                                                                                                                                                                                                                                                                                                                                                                 |         |               |             |          |           |              |              |          |         |
| Complaints per 100,000 Passenger Trips                                                                                                                                                                                                                                                                                                                                                                                                                                                                                                                                                                                                                                                                                                                                                                                                                                                                                                                                                                                                                                                                                                                                                                                                                                                                                                                                                                                                                                                                                                                                                                                                                                                                                                                                                                                                                                                                                                                                                                                                                                                                                         | 24.29   | 5.07          | NOT MET     |          | 22.41     | 12.26        | 25.43        | 5.07     | NOT MET |
| Complaints per 100,000 Passenger Trips (e-Line)                                                                                                                                                                                                                                                                                                                                                                                                                                                                                                                                                                                                                                                                                                                                                                                                                                                                                                                                                                                                                                                                                                                                                                                                                                                                                                                                                                                                                                                                                                                                                                                                                                                                                                                                                                                                                                                                                                                                                                                                                                                                                | 8.19    | 7.00          | NOT MET     |          | 2.08      | 7.55         | 9.04         | 7.00     | NOT MET |
| Environment Outside Stations                                                                                                                                                                                                                                                                                                                                                                                                                                                                                                                                                                                                                                                                                                                                                                                                                                                                                                                                                                                                                                                                                                                                                                                                                                                                                                                                                                                                                                                                                                                                                                                                                                                                                                                                                                                                                                                                                                                                                                                                                                                                                                   | 71.8%   | 65.5%         | MET         |          | 73.8%     | 67.0%        | 71.7%        | 66.0%    | MET     |
| Environment Inside Stations                                                                                                                                                                                                                                                                                                                                                                                                                                                                                                                                                                                                                                                                                                                                                                                                                                                                                                                                                                                                                                                                                                                                                                                                                                                                                                                                                                                                                                                                                                                                                                                                                                                                                                                                                                                                                                                                                                                                                                                                                                                                                                    | 71.8%   | 64.0%         | MET         |          | 67.0%     | 65.8%        | 68.7%        | 64.0%    | MET     |
| Station Vandalism                                                                                                                                                                                                                                                                                                                                                                                                                                                                                                                                                                                                                                                                                                                                                                                                                                                                                                                                                                                                                                                                                                                                                                                                                                                                                                                                                                                                                                                                                                                                                                                                                                                                                                                                                                                                                                                                                                                                                                                                                                                                                                              | 74.4%   | 73.0%         | MET         |          | 73.7%     | 71.8%        | 73.9%        | 73.0%    | MET     |
| Train Interior Cleanliness                                                                                                                                                                                                                                                                                                                                                                                                                                                                                                                                                                                                                                                                                                                                                                                                                                                                                                                                                                                                                                                                                                                                                                                                                                                                                                                                                                                                                                                                                                                                                                                                                                                                                                                                                                                                                                                                                                                                                                                                                                                                                                     | 67.7%   | 70.0%         | NOT MET     |          | 69.1%     | 66.7%        | 67.6%        | 70.0%    | NOT MET |
| Train Temperature                                                                                                                                                                                                                                                                                                                                                                                                                                                                                                                                                                                                                                                                                                                                                                                                                                                                                                                                                                                                                                                                                                                                                                                                                                                                                                                                                                                                                                                                                                                                                                                                                                                                                                                                                                                                                                                                                                                                                                                                                                                                                                              | 86.3%   | 82.0%         | MET         |          | 84.8%     | 84.3%        | 83.9%        | 82.0%    | MET     |
| Customer Service                                                                                                                                                                                                                                                                                                                                                                                                                                                                                                                                                                                                                                                                                                                                                                                                                                                                                                                                                                                                                                                                                                                                                                                                                                                                                                                                                                                                                                                                                                                                                                                                                                                                                                                                                                                                                                                                                                                                                                                                                                                                                                               | 78.8%   | 75.0%         | MET         |          | 77.4%     | 75.9%        | 77.9%        | 75.0%    | MET     |
| Homelessness                                                                                                                                                                                                                                                                                                                                                                                                                                                                                                                                                                                                                                                                                                                                                                                                                                                                                                                                                                                                                                                                                                                                                                                                                                                                                                                                                                                                                                                                                                                                                                                                                                                                                                                                                                                                                                                                                                                                                                                                                                                                                                                   | 30.1%   | N/A           | N/A         |          | 27.5%     | 23.2%        | 30.4%        | N/A      | N/A     |
| Fare Evasion                                                                                                                                                                                                                                                                                                                                                                                                                                                                                                                                                                                                                                                                                                                                                                                                                                                                                                                                                                                                                                                                                                                                                                                                                                                                                                                                                                                                                                                                                                                                                                                                                                                                                                                                                                                                                                                                                                                                                                                                                                                                                                                   | 20.0%   | N/A           | N/A         |          | 22.1%     | 19.9%        | 21.8%        | N/A      | N/A     |
| Safety                                                                                                                                                                                                                                                                                                                                                                                                                                                                                                                                                                                                                                                                                                                                                                                                                                                                                                                                                                                                                                                                                                                                                                                                                                                                                                                                                                                                                                                                                                                                                                                                                                                                                                                                                                                                                                                                                                                                                                                                                                                                                                                         |         |               |             |          |           |              |              |          |         |
| Station Incidents/Million Patrons                                                                                                                                                                                                                                                                                                                                                                                                                                                                                                                                                                                                                                                                                                                                                                                                                                                                                                                                                                                                                                                                                                                                                                                                                                                                                                                                                                                                                                                                                                                                                                                                                                                                                                                                                                                                                                                                                                                                                                                                                                                                                              | 2.22    | 2.00          | NOT MET     |          | 1.84      | 0.85         | 2.00         | 2.00     | NOT MET |
| Vehicle Incidents/Million Patrons                                                                                                                                                                                                                                                                                                                                                                                                                                                                                                                                                                                                                                                                                                                                                                                                                                                                                                                                                                                                                                                                                                                                                                                                                                                                                                                                                                                                                                                                                                                                                                                                                                                                                                                                                                                                                                                                                                                                                                                                                                                                                              | 1.39    | 0.60          | NOT MET     |          | 1.58      | 0.31         | 1.36         | 0.60     | NOT MET |
| Lost Time Injuries/Illnesses/Per OSHA                                                                                                                                                                                                                                                                                                                                                                                                                                                                                                                                                                                                                                                                                                                                                                                                                                                                                                                                                                                                                                                                                                                                                                                                                                                                                                                                                                                                                                                                                                                                                                                                                                                                                                                                                                                                                                                                                                                                                                                                                                                                                          | 5.42    | 6.50          | MET         |          | 5.21      | 3.85         | 4.69         | 6.50     | MET     |
| OSHA-Recordable Injuries/Illnesses/Per OSHA                                                                                                                                                                                                                                                                                                                                                                                                                                                                                                                                                                                                                                                                                                                                                                                                                                                                                                                                                                                                                                                                                                                                                                                                                                                                                                                                                                                                                                                                                                                                                                                                                                                                                                                                                                                                                                                                                                                                                                                                                                                                                    | 8.54    | 12.00         | MET         |          | 8.44      | 9.69         | 8.06         | 12.00    | MET     |
| Unscheduled Door Openings/Million Car Miles                                                                                                                                                                                                                                                                                                                                                                                                                                                                                                                                                                                                                                                                                                                                                                                                                                                                                                                                                                                                                                                                                                                                                                                                                                                                                                                                                                                                                                                                                                                                                                                                                                                                                                                                                                                                                                                                                                                                                                                                                                                                                    | 0.160   | 0.200         | MET         |          | 0.000     | 0.160        | 0.053        | 0.200    | MET     |
| Rule Violations Summary/Million Car Miles                                                                                                                                                                                                                                                                                                                                                                                                                                                                                                                                                                                                                                                                                                                                                                                                                                                                                                                                                                                                                                                                                                                                                                                                                                                                                                                                                                                                                                                                                                                                                                                                                                                                                                                                                                                                                                                                                                                                                                                                                                                                                      | 0.240   | 0.250         | MET         |          | 0.080     | 0.260        | 0.130        | 0.250    | MET     |
| Police                                                                                                                                                                                                                                                                                                                                                                                                                                                                                                                                                                                                                                                                                                                                                                                                                                                                                                                                                                                                                                                                                                                                                                                                                                                                                                                                                                                                                                                                                                                                                                                                                                                                                                                                                                                                                                                                                                                                                                                                                                                                                                                         | ]       |               |             |          |           |              |              |          | Γ       |
| BART Police Presence                                                                                                                                                                                                                                                                                                                                                                                                                                                                                                                                                                                                                                                                                                                                                                                                                                                                                                                                                                                                                                                                                                                                                                                                                                                                                                                                                                                                                                                                                                                                                                                                                                                                                                                                                                                                                                                                                                                                                                                                                                                                                                           | 13.4%   | 12.0%         | MET         |          | 13.6%     | 12.6%        | 13.6%        | 12.0%    | мет     |
| Quality of Life per million riders                                                                                                                                                                                                                                                                                                                                                                                                                                                                                                                                                                                                                                                                                                                                                                                                                                                                                                                                                                                                                                                                                                                                                                                                                                                                                                                                                                                                                                                                                                                                                                                                                                                                                                                                                                                                                                                                                                                                                                                                                                                                                             | 434.98  | N/A           | N/A         |          | 348.95    | 73.62        | 422.47       | N/A      | N/A     |
| Crimes Against Persons per million riders                                                                                                                                                                                                                                                                                                                                                                                                                                                                                                                                                                                                                                                                                                                                                                                                                                                                                                                                                                                                                                                                                                                                                                                                                                                                                                                                                                                                                                                                                                                                                                                                                                                                                                                                                                                                                                                                                                                                                                                                                                                                                      | 14.60   | 2.00          | NOT MET     |          | 20.81     | 4.82         | 20.09        | 2.00     | NOT MET |
| Auto Burglaries per 1,000 parking spaces                                                                                                                                                                                                                                                                                                                                                                                                                                                                                                                                                                                                                                                                                                                                                                                                                                                                                                                                                                                                                                                                                                                                                                                                                                                                                                                                                                                                                                                                                                                                                                                                                                                                                                                                                                                                                                                                                                                                                                                                                                                                                       | 1.08    | 6.00          | MET         |          | 1.02      | 4.85         | 1.27         | 6.00     | MET     |
| Auto Thefts per 1,000 parking spaces                                                                                                                                                                                                                                                                                                                                                                                                                                                                                                                                                                                                                                                                                                                                                                                                                                                                                                                                                                                                                                                                                                                                                                                                                                                                                                                                                                                                                                                                                                                                                                                                                                                                                                                                                                                                                                                                                                                                                                                                                                                                                           | 0.28    | 2.25          | MET         |          | 0.21      | 1.02         | 0.34         | 2.25     | MET     |
| Police Response Time per Emergency Incident (Minutes)                                                                                                                                                                                                                                                                                                                                                                                                                                                                                                                                                                                                                                                                                                                                                                                                                                                                                                                                                                                                                                                                                                                                                                                                                                                                                                                                                                                                                                                                                                                                                                                                                                                                                                                                                                                                                                                                                                                                                                                                                                                                          | 3.37    | 5.00          | MET         |          | 4.25      | 3.58         | 4.25         | 5.00     | MET     |
| Bike Thefts (Quarterly Total and YTD Quarterly Average)                                                                                                                                                                                                                                                                                                                                                                                                                                                                                                                                                                                                                                                                                                                                                                                                                                                                                                                                                                                                                                                                                                                                                                                                                                                                                                                                                                                                                                                                                                                                                                                                                                                                                                                                                                                                                                                                                                                                                                                                                                                                        | 21      | 100.00        | MET         |          | 14        | 42           | 16           | 100.00   | MET     |
| ( and the second |         |               |             |          | 1-1       | .4           |              |          | 1       |