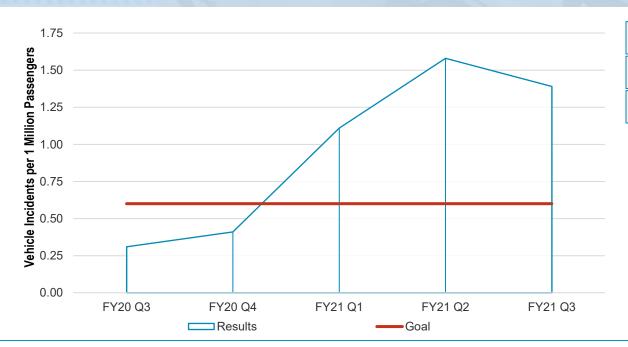

# Quarterly Service Performance Review 3rd Quarter, FY21

January - March 2021

Engineering & Operations Committee May 27, 2021

|                                                                                                                                                                                                                                                                                                                                                                                                                                                                                                                                                                                                                                                                                                                                                                                                                                                                                                                                                                                                                                                                                                                                                                                                                                                                                                                                                                                                                                                                                                                                                                                                                                                                                                                                                                                                                                                                                                                                                                                                                                                                                                                                |         | SUMMARY CHART | 3rd QUARTER | FY 20    | 21        |              |              |          |         |
|--------------------------------------------------------------------------------------------------------------------------------------------------------------------------------------------------------------------------------------------------------------------------------------------------------------------------------------------------------------------------------------------------------------------------------------------------------------------------------------------------------------------------------------------------------------------------------------------------------------------------------------------------------------------------------------------------------------------------------------------------------------------------------------------------------------------------------------------------------------------------------------------------------------------------------------------------------------------------------------------------------------------------------------------------------------------------------------------------------------------------------------------------------------------------------------------------------------------------------------------------------------------------------------------------------------------------------------------------------------------------------------------------------------------------------------------------------------------------------------------------------------------------------------------------------------------------------------------------------------------------------------------------------------------------------------------------------------------------------------------------------------------------------------------------------------------------------------------------------------------------------------------------------------------------------------------------------------------------------------------------------------------------------------------------------------------------------------------------------------------------------|---------|---------------|-------------|----------|-----------|--------------|--------------|----------|---------|
| PERFORMANCE INDICATORS                                                                                                                                                                                                                                                                                                                                                                                                                                                                                                                                                                                                                                                                                                                                                                                                                                                                                                                                                                                                                                                                                                                                                                                                                                                                                                                                                                                                                                                                                                                                                                                                                                                                                                                                                                                                                                                                                                                                                                                                                                                                                                         | CURRENT |               | 0.0 00.0    | <u> </u> | PRIOR QTR |              | YEAR TO DATE |          |         |
| PERFORMANCE INDICATORS                                                                                                                                                                                                                                                                                                                                                                                                                                                                                                                                                                                                                                                                                                                                                                                                                                                                                                                                                                                                                                                                                                                                                                                                                                                                                                                                                                                                                                                                                                                                                                                                                                                                                                                                                                                                                                                                                                                                                                                                                                                                                                         | QUARTER |               | ,           | ACTUALS  |           | TEAR TO DATE |              |          |         |
|                                                                                                                                                                                                                                                                                                                                                                                                                                                                                                                                                                                                                                                                                                                                                                                                                                                                                                                                                                                                                                                                                                                                                                                                                                                                                                                                                                                                                                                                                                                                                                                                                                                                                                                                                                                                                                                                                                                                                                                                                                                                                                                                |         |               |             | 1        | LAST      | THIS QTR     |              |          |         |
|                                                                                                                                                                                                                                                                                                                                                                                                                                                                                                                                                                                                                                                                                                                                                                                                                                                                                                                                                                                                                                                                                                                                                                                                                                                                                                                                                                                                                                                                                                                                                                                                                                                                                                                                                                                                                                                                                                                                                                                                                                                                                                                                | ACTUAL  | STANDARD      | STATUS      |          | QUARTER   | LAST YEAR    | ACTUAL       | STANDARD | STATUS  |
| Average Ridership - Weekday                                                                                                                                                                                                                                                                                                                                                                                                                                                                                                                                                                                                                                                                                                                                                                                                                                                                                                                                                                                                                                                                                                                                                                                                                                                                                                                                                                                                                                                                                                                                                                                                                                                                                                                                                                                                                                                                                                                                                                                                                                                                                                    | 47,698  | 112,573       | NOT MET     |          | 50,436    | 314,816      | 48,486       | 106,631  | NOT MET |
| Service Delivery                                                                                                                                                                                                                                                                                                                                                                                                                                                                                                                                                                                                                                                                                                                                                                                                                                                                                                                                                                                                                                                                                                                                                                                                                                                                                                                                                                                                                                                                                                                                                                                                                                                                                                                                                                                                                                                                                                                                                                                                                                                                                                               |         |               |             |          |           |              |              |          |         |
| Peak Customers on Time                                                                                                                                                                                                                                                                                                                                                                                                                                                                                                                                                                                                                                                                                                                                                                                                                                                                                                                                                                                                                                                                                                                                                                                                                                                                                                                                                                                                                                                                                                                                                                                                                                                                                                                                                                                                                                                                                                                                                                                                                                                                                                         | 94.57%  | 94.00%        | MET         |          | 95.33%    | 92.69%       | 95.19%       | 94.00%   | MET     |
| Daily Customers on Time                                                                                                                                                                                                                                                                                                                                                                                                                                                                                                                                                                                                                                                                                                                                                                                                                                                                                                                                                                                                                                                                                                                                                                                                                                                                                                                                                                                                                                                                                                                                                                                                                                                                                                                                                                                                                                                                                                                                                                                                                                                                                                        | 94.59%  | 94.00%        | MET         |          | 94.42%    | 93.96%       | 94.67%       | 94.00%   | MET     |
| Daily Train on Time                                                                                                                                                                                                                                                                                                                                                                                                                                                                                                                                                                                                                                                                                                                                                                                                                                                                                                                                                                                                                                                                                                                                                                                                                                                                                                                                                                                                                                                                                                                                                                                                                                                                                                                                                                                                                                                                                                                                                                                                                                                                                                            | 91.69%  | 91.00%        | MET         |          | 91.74%    | 89.01%       | 91.69%       | 91.0%    | MET     |
| On-Time Connections (e-Line to BART)                                                                                                                                                                                                                                                                                                                                                                                                                                                                                                                                                                                                                                                                                                                                                                                                                                                                                                                                                                                                                                                                                                                                                                                                                                                                                                                                                                                                                                                                                                                                                                                                                                                                                                                                                                                                                                                                                                                                                                                                                                                                                           | 98.91%  | 98.50%        | MET         |          | 98.81%    | 97.56%       | 98.97%       | 98.50%   | MET     |
| AM Peak Period Transbay Car Throughput                                                                                                                                                                                                                                                                                                                                                                                                                                                                                                                                                                                                                                                                                                                                                                                                                                                                                                                                                                                                                                                                                                                                                                                                                                                                                                                                                                                                                                                                                                                                                                                                                                                                                                                                                                                                                                                                                                                                                                                                                                                                                         | 99.07%  | 97.50%        | MET         |          | 99.19%    | 96.07%       | 98.45%       | 97.50%   | MET     |
| PM Peak Period Transbay Car Throughput                                                                                                                                                                                                                                                                                                                                                                                                                                                                                                                                                                                                                                                                                                                                                                                                                                                                                                                                                                                                                                                                                                                                                                                                                                                                                                                                                                                                                                                                                                                                                                                                                                                                                                                                                                                                                                                                                                                                                                                                                                                                                         | 98.90%  | 97.50%        | MET         |          | 99.22%    | 95.66%       | 98.47%       | 97.50%   | MET     |
| Equipment                                                                                                                                                                                                                                                                                                                                                                                                                                                                                                                                                                                                                                                                                                                                                                                                                                                                                                                                                                                                                                                                                                                                                                                                                                                                                                                                                                                                                                                                                                                                                                                                                                                                                                                                                                                                                                                                                                                                                                                                                                                                                                                      |         |               |             |          |           |              |              |          |         |
| Car Availability at 4 AM (0400)                                                                                                                                                                                                                                                                                                                                                                                                                                                                                                                                                                                                                                                                                                                                                                                                                                                                                                                                                                                                                                                                                                                                                                                                                                                                                                                                                                                                                                                                                                                                                                                                                                                                                                                                                                                                                                                                                                                                                                                                                                                                                                | 566     | 519           | MET         |          | 559       | 667          | 543          | 511      | MET     |
| Vehicle Mean Time Between Service Delays                                                                                                                                                                                                                                                                                                                                                                                                                                                                                                                                                                                                                                                                                                                                                                                                                                                                                                                                                                                                                                                                                                                                                                                                                                                                                                                                                                                                                                                                                                                                                                                                                                                                                                                                                                                                                                                                                                                                                                                                                                                                                       | 4,204   | 4,650         | NOT MET     |          | 3,441     | 5,477        | 4,356        | 4,650    | NOT MET |
| Train Mean Distance Between Failures (miles) (e-Line)                                                                                                                                                                                                                                                                                                                                                                                                                                                                                                                                                                                                                                                                                                                                                                                                                                                                                                                                                                                                                                                                                                                                                                                                                                                                                                                                                                                                                                                                                                                                                                                                                                                                                                                                                                                                                                                                                                                                                                                                                                                                          | 15,792  | 14,000        | MET         |          | 63,164    | 36,838       | 38,224       | 14,000   | MET     |
| Elevators in Service (Station)                                                                                                                                                                                                                                                                                                                                                                                                                                                                                                                                                                                                                                                                                                                                                                                                                                                                                                                                                                                                                                                                                                                                                                                                                                                                                                                                                                                                                                                                                                                                                                                                                                                                                                                                                                                                                                                                                                                                                                                                                                                                                                 | 98.83%  | 98.00%        | MET         |          | 99.33%    | 99.00%       | 99.25%       | 98.00%   | MET     |
| Elevators in Service (Garage)                                                                                                                                                                                                                                                                                                                                                                                                                                                                                                                                                                                                                                                                                                                                                                                                                                                                                                                                                                                                                                                                                                                                                                                                                                                                                                                                                                                                                                                                                                                                                                                                                                                                                                                                                                                                                                                                                                                                                                                                                                                                                                  | 99.96%  | 97.00%        | MET         |          | 99.90%    | 97.80%       | 99.88%       | 97.00%   | MET     |
| Escalators in Service (Street)                                                                                                                                                                                                                                                                                                                                                                                                                                                                                                                                                                                                                                                                                                                                                                                                                                                                                                                                                                                                                                                                                                                                                                                                                                                                                                                                                                                                                                                                                                                                                                                                                                                                                                                                                                                                                                                                                                                                                                                                                                                                                                 | 93.73%  | 93.00%        | MET         |          | 93.93%    | 93.87%       | 94.31%       | 93.00%   | MET     |
| Escalators in Service (Platform)                                                                                                                                                                                                                                                                                                                                                                                                                                                                                                                                                                                                                                                                                                                                                                                                                                                                                                                                                                                                                                                                                                                                                                                                                                                                                                                                                                                                                                                                                                                                                                                                                                                                                                                                                                                                                                                                                                                                                                                                                                                                                               | 96.12%  | 96.00%        | MET         |          | 97.23%    | 96.57%       | 96.81%       | 96.00%   | MET     |
| Automatic Fare Collection (Gates)                                                                                                                                                                                                                                                                                                                                                                                                                                                                                                                                                                                                                                                                                                                                                                                                                                                                                                                                                                                                                                                                                                                                                                                                                                                                                                                                                                                                                                                                                                                                                                                                                                                                                                                                                                                                                                                                                                                                                                                                                                                                                              | 99.54%  | 99.00%        | MET         |          | 99.54%    | 99.40%       | 99.54%       | 99.00%   | MET     |
| Automatic Fare Collection (Vendors)                                                                                                                                                                                                                                                                                                                                                                                                                                                                                                                                                                                                                                                                                                                                                                                                                                                                                                                                                                                                                                                                                                                                                                                                                                                                                                                                                                                                                                                                                                                                                                                                                                                                                                                                                                                                                                                                                                                                                                                                                                                                                            | 98.65%  | 95.00%        | MET         |          | 98.67%    | 99.00%       | 98.62%       | 95.00%   | MET     |
| Wayside Train Control System                                                                                                                                                                                                                                                                                                                                                                                                                                                                                                                                                                                                                                                                                                                                                                                                                                                                                                                                                                                                                                                                                                                                                                                                                                                                                                                                                                                                                                                                                                                                                                                                                                                                                                                                                                                                                                                                                                                                                                                                                                                                                                   | 0.65    | 1.00          | MET         |          | 0.98      | 0.93         | 0.82         | 1.00     | MET     |
| Computer Control System                                                                                                                                                                                                                                                                                                                                                                                                                                                                                                                                                                                                                                                                                                                                                                                                                                                                                                                                                                                                                                                                                                                                                                                                                                                                                                                                                                                                                                                                                                                                                                                                                                                                                                                                                                                                                                                                                                                                                                                                                                                                                                        | 0.12    | 0.08          | NOT MET     |          | 0.150     | 0.117        | 0.241        | 0.08     | NOT MET |
| Traction Power                                                                                                                                                                                                                                                                                                                                                                                                                                                                                                                                                                                                                                                                                                                                                                                                                                                                                                                                                                                                                                                                                                                                                                                                                                                                                                                                                                                                                                                                                                                                                                                                                                                                                                                                                                                                                                                                                                                                                                                                                                                                                                                 | 0.50    | 0.20          | NOT MET     |          | 0.13      | 0.36         | 0.23         | 0.20     | NOT MET |
| Track                                                                                                                                                                                                                                                                                                                                                                                                                                                                                                                                                                                                                                                                                                                                                                                                                                                                                                                                                                                                                                                                                                                                                                                                                                                                                                                                                                                                                                                                                                                                                                                                                                                                                                                                                                                                                                                                                                                                                                                                                                                                                                                          | 0.01    | 0.30          | MET         |          | 0.01      | 0.18         | 0.06         | 0.30     | MET     |
| Transportation                                                                                                                                                                                                                                                                                                                                                                                                                                                                                                                                                                                                                                                                                                                                                                                                                                                                                                                                                                                                                                                                                                                                                                                                                                                                                                                                                                                                                                                                                                                                                                                                                                                                                                                                                                                                                                                                                                                                                                                                                                                                                                                 | 0.36    | 0.50          | MET         |          | 0.38      | 0.52         | 0.37         | 0.50     | MET     |
| Customer Complaints and Rating                                                                                                                                                                                                                                                                                                                                                                                                                                                                                                                                                                                                                                                                                                                                                                                                                                                                                                                                                                                                                                                                                                                                                                                                                                                                                                                                                                                                                                                                                                                                                                                                                                                                                                                                                                                                                                                                                                                                                                                                                                                                                                 |         |               |             |          |           |              |              |          |         |
| Complaints per 100,000 Passenger Trips                                                                                                                                                                                                                                                                                                                                                                                                                                                                                                                                                                                                                                                                                                                                                                                                                                                                                                                                                                                                                                                                                                                                                                                                                                                                                                                                                                                                                                                                                                                                                                                                                                                                                                                                                                                                                                                                                                                                                                                                                                                                                         | 24.29   | 5.07          | NOT MET     |          | 22.41     | 12.26        | 25.43        | 5.07     | NOT MET |
| Complaints per 100,000 Passenger Trips (e-Line)                                                                                                                                                                                                                                                                                                                                                                                                                                                                                                                                                                                                                                                                                                                                                                                                                                                                                                                                                                                                                                                                                                                                                                                                                                                                                                                                                                                                                                                                                                                                                                                                                                                                                                                                                                                                                                                                                                                                                                                                                                                                                | 8.19    | 7.00          | NOT MET     |          | 2.08      | 7.55         | 9.04         | 7.00     | NOT MET |
| Environment Outside Stations                                                                                                                                                                                                                                                                                                                                                                                                                                                                                                                                                                                                                                                                                                                                                                                                                                                                                                                                                                                                                                                                                                                                                                                                                                                                                                                                                                                                                                                                                                                                                                                                                                                                                                                                                                                                                                                                                                                                                                                                                                                                                                   | 71.8%   | 65.5%         | MET         |          | 73.8%     | 67.0%        | 71.7%        | 66.0%    | MET     |
| Environment Inside Stations                                                                                                                                                                                                                                                                                                                                                                                                                                                                                                                                                                                                                                                                                                                                                                                                                                                                                                                                                                                                                                                                                                                                                                                                                                                                                                                                                                                                                                                                                                                                                                                                                                                                                                                                                                                                                                                                                                                                                                                                                                                                                                    | 71.8%   | 64.0%         | MET         |          | 67.0%     | 65.8%        | 68.7%        | 64.0%    | MET     |
| Station Vandalism                                                                                                                                                                                                                                                                                                                                                                                                                                                                                                                                                                                                                                                                                                                                                                                                                                                                                                                                                                                                                                                                                                                                                                                                                                                                                                                                                                                                                                                                                                                                                                                                                                                                                                                                                                                                                                                                                                                                                                                                                                                                                                              | 74.4%   | 73.0%         | MET         |          | 73.7%     | 71.8%        | 73.9%        | 73.0%    | MET     |
| Train Interior Cleanliness                                                                                                                                                                                                                                                                                                                                                                                                                                                                                                                                                                                                                                                                                                                                                                                                                                                                                                                                                                                                                                                                                                                                                                                                                                                                                                                                                                                                                                                                                                                                                                                                                                                                                                                                                                                                                                                                                                                                                                                                                                                                                                     | 67.7%   | 70.0%         | NOT MET     |          | 69.1%     | 66.7%        | 67.6%        | 70.0%    | NOT MET |
| Train Temperature                                                                                                                                                                                                                                                                                                                                                                                                                                                                                                                                                                                                                                                                                                                                                                                                                                                                                                                                                                                                                                                                                                                                                                                                                                                                                                                                                                                                                                                                                                                                                                                                                                                                                                                                                                                                                                                                                                                                                                                                                                                                                                              | 86.3%   | 82.0%         | MET         |          | 84.8%     | 84.3%        | 83.9%        | 82.0%    | MET     |
| Customer Service                                                                                                                                                                                                                                                                                                                                                                                                                                                                                                                                                                                                                                                                                                                                                                                                                                                                                                                                                                                                                                                                                                                                                                                                                                                                                                                                                                                                                                                                                                                                                                                                                                                                                                                                                                                                                                                                                                                                                                                                                                                                                                               | 78.8%   | 75.0%         | MET         |          | 77.4%     | 75.9%        | 77.9%        | 75.0%    | MET     |
| Homelessness                                                                                                                                                                                                                                                                                                                                                                                                                                                                                                                                                                                                                                                                                                                                                                                                                                                                                                                                                                                                                                                                                                                                                                                                                                                                                                                                                                                                                                                                                                                                                                                                                                                                                                                                                                                                                                                                                                                                                                                                                                                                                                                   | 30.1%   | N/A           | N/A         |          | 27.5%     | 23.2%        | 30.4%        | N/A      | N/A     |
| Fare Evasion                                                                                                                                                                                                                                                                                                                                                                                                                                                                                                                                                                                                                                                                                                                                                                                                                                                                                                                                                                                                                                                                                                                                                                                                                                                                                                                                                                                                                                                                                                                                                                                                                                                                                                                                                                                                                                                                                                                                                                                                                                                                                                                   | 20.0%   | N/A           | N/A         |          | 22.1%     | 19.9%        | 21.8%        | N/A      | N/A     |
| Safety                                                                                                                                                                                                                                                                                                                                                                                                                                                                                                                                                                                                                                                                                                                                                                                                                                                                                                                                                                                                                                                                                                                                                                                                                                                                                                                                                                                                                                                                                                                                                                                                                                                                                                                                                                                                                                                                                                                                                                                                                                                                                                                         |         |               |             |          |           |              |              |          |         |
| Station Incidents/Million Patrons                                                                                                                                                                                                                                                                                                                                                                                                                                                                                                                                                                                                                                                                                                                                                                                                                                                                                                                                                                                                                                                                                                                                                                                                                                                                                                                                                                                                                                                                                                                                                                                                                                                                                                                                                                                                                                                                                                                                                                                                                                                                                              | 2.22    | 2.00          | NOT MET     |          | 1.84      | 0.85         | 2.00         | 2.00     | NOT MET |
| Vehicle Incidents/Million Patrons                                                                                                                                                                                                                                                                                                                                                                                                                                                                                                                                                                                                                                                                                                                                                                                                                                                                                                                                                                                                                                                                                                                                                                                                                                                                                                                                                                                                                                                                                                                                                                                                                                                                                                                                                                                                                                                                                                                                                                                                                                                                                              | 1.39    | 0.60          | NOT MET     |          | 1.58      | 0.31         | 1.36         | 0.60     | NOT MET |
| Lost Time Injuries/Illnesses/Per OSHA                                                                                                                                                                                                                                                                                                                                                                                                                                                                                                                                                                                                                                                                                                                                                                                                                                                                                                                                                                                                                                                                                                                                                                                                                                                                                                                                                                                                                                                                                                                                                                                                                                                                                                                                                                                                                                                                                                                                                                                                                                                                                          | 5.42    | 6.50          | MET         |          | 5.21      | 3.85         | 4.69         | 6.50     | MET     |
| OSHA-Recordable Injuries/Illnesses/Per OSHA                                                                                                                                                                                                                                                                                                                                                                                                                                                                                                                                                                                                                                                                                                                                                                                                                                                                                                                                                                                                                                                                                                                                                                                                                                                                                                                                                                                                                                                                                                                                                                                                                                                                                                                                                                                                                                                                                                                                                                                                                                                                                    | 8.54    | 12.00         | MET         |          | 8.44      | 9.69         | 8.06         | 12.00    | MET     |
| Unscheduled Door Openings/Million Car Miles                                                                                                                                                                                                                                                                                                                                                                                                                                                                                                                                                                                                                                                                                                                                                                                                                                                                                                                                                                                                                                                                                                                                                                                                                                                                                                                                                                                                                                                                                                                                                                                                                                                                                                                                                                                                                                                                                                                                                                                                                                                                                    | 0.160   | 0.200         | MET         |          | 0.000     | 0.160        | 0.053        | 0.200    | MET     |
| Rule Violations Summary/Million Car Miles                                                                                                                                                                                                                                                                                                                                                                                                                                                                                                                                                                                                                                                                                                                                                                                                                                                                                                                                                                                                                                                                                                                                                                                                                                                                                                                                                                                                                                                                                                                                                                                                                                                                                                                                                                                                                                                                                                                                                                                                                                                                                      | 0.240   | 0.250         | MET         |          | 0.080     | 0.260        | 0.130        | 0.250    | MET     |
| Police                                                                                                                                                                                                                                                                                                                                                                                                                                                                                                                                                                                                                                                                                                                                                                                                                                                                                                                                                                                                                                                                                                                                                                                                                                                                                                                                                                                                                                                                                                                                                                                                                                                                                                                                                                                                                                                                                                                                                                                                                                                                                                                         | ]       |               |             |          |           |              |              |          | Γ       |
| BART Police Presence                                                                                                                                                                                                                                                                                                                                                                                                                                                                                                                                                                                                                                                                                                                                                                                                                                                                                                                                                                                                                                                                                                                                                                                                                                                                                                                                                                                                                                                                                                                                                                                                                                                                                                                                                                                                                                                                                                                                                                                                                                                                                                           | 13.4%   | 12.0%         | MET         |          | 13.6%     | 12.6%        | 13.6%        | 12.0%    | мет     |
| Quality of Life per million riders                                                                                                                                                                                                                                                                                                                                                                                                                                                                                                                                                                                                                                                                                                                                                                                                                                                                                                                                                                                                                                                                                                                                                                                                                                                                                                                                                                                                                                                                                                                                                                                                                                                                                                                                                                                                                                                                                                                                                                                                                                                                                             | 434.98  | N/A           | N/A         |          | 348.95    | 73.62        | 422.47       | N/A      | N/A     |
| Crimes Against Persons per million riders                                                                                                                                                                                                                                                                                                                                                                                                                                                                                                                                                                                                                                                                                                                                                                                                                                                                                                                                                                                                                                                                                                                                                                                                                                                                                                                                                                                                                                                                                                                                                                                                                                                                                                                                                                                                                                                                                                                                                                                                                                                                                      | 14.60   | 2.00          | NOT MET     |          | 20.81     | 4.82         | 20.09        | 2.00     | NOT MET |
| Auto Burglaries per 1,000 parking spaces                                                                                                                                                                                                                                                                                                                                                                                                                                                                                                                                                                                                                                                                                                                                                                                                                                                                                                                                                                                                                                                                                                                                                                                                                                                                                                                                                                                                                                                                                                                                                                                                                                                                                                                                                                                                                                                                                                                                                                                                                                                                                       | 1.08    | 6.00          | MET         |          | 1.02      | 4.85         | 1.27         | 6.00     | MET     |
| Auto Thefts per 1,000 parking spaces                                                                                                                                                                                                                                                                                                                                                                                                                                                                                                                                                                                                                                                                                                                                                                                                                                                                                                                                                                                                                                                                                                                                                                                                                                                                                                                                                                                                                                                                                                                                                                                                                                                                                                                                                                                                                                                                                                                                                                                                                                                                                           | 0.28    | 2.25          | MET         |          | 0.21      | 1.02         | 0.34         | 2.25     | MET     |
| Police Response Time per Emergency Incident (Minutes)                                                                                                                                                                                                                                                                                                                                                                                                                                                                                                                                                                                                                                                                                                                                                                                                                                                                                                                                                                                                                                                                                                                                                                                                                                                                                                                                                                                                                                                                                                                                                                                                                                                                                                                                                                                                                                                                                                                                                                                                                                                                          | 3.37    | 5.00          | MET         |          | 4.25      | 3.58         | 4.25         | 5.00     | MET     |
| Bike Thefts (Quarterly Total and YTD Quarterly Average)                                                                                                                                                                                                                                                                                                                                                                                                                                                                                                                                                                                                                                                                                                                                                                                                                                                                                                                                                                                                                                                                                                                                                                                                                                                                                                                                                                                                                                                                                                                                                                                                                                                                                                                                                                                                                                                                                                                                                                                                                                                                        | 21      | 100.00        | MET         |          | 14        | 42           | 16           | 100.00   | MET     |
| ( and the second |         |               |             |          | 1-1       | .4           |              |          | 1       |