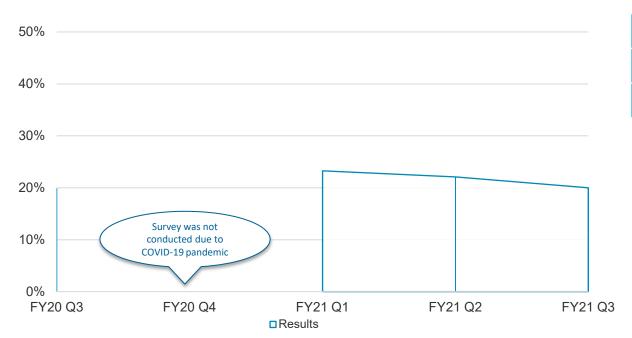

# Quarterly Service Performance Review 3rd Quarter, FY21

January - March 2021

Engineering & Operations Committee May 27, 2021

|                                                                                                                                                                                                                                                                                                                                                                                                                                                                                                                                                                                                                                                                                                                                                                                                                                                                                                                                                                                                                                                                                                                                                                                                                                                                                                                                                                                                                                                                                                                                                                                                                                                                                                                                                                                                                                                                                                                                                                                                                                                                                                                                |         | SUMMARY CHART | 3rd QUARTER | FY 20    | 21        |              |              |          |         |
|--------------------------------------------------------------------------------------------------------------------------------------------------------------------------------------------------------------------------------------------------------------------------------------------------------------------------------------------------------------------------------------------------------------------------------------------------------------------------------------------------------------------------------------------------------------------------------------------------------------------------------------------------------------------------------------------------------------------------------------------------------------------------------------------------------------------------------------------------------------------------------------------------------------------------------------------------------------------------------------------------------------------------------------------------------------------------------------------------------------------------------------------------------------------------------------------------------------------------------------------------------------------------------------------------------------------------------------------------------------------------------------------------------------------------------------------------------------------------------------------------------------------------------------------------------------------------------------------------------------------------------------------------------------------------------------------------------------------------------------------------------------------------------------------------------------------------------------------------------------------------------------------------------------------------------------------------------------------------------------------------------------------------------------------------------------------------------------------------------------------------------|---------|---------------|-------------|----------|-----------|--------------|--------------|----------|---------|
| PERFORMANCE INDICATORS                                                                                                                                                                                                                                                                                                                                                                                                                                                                                                                                                                                                                                                                                                                                                                                                                                                                                                                                                                                                                                                                                                                                                                                                                                                                                                                                                                                                                                                                                                                                                                                                                                                                                                                                                                                                                                                                                                                                                                                                                                                                                                         | CURRENT |               | 0.0 00.0    | <u> </u> | PRIOR QTR |              | YEAR TO DATE |          |         |
| PERFORMANCE INDICATORS                                                                                                                                                                                                                                                                                                                                                                                                                                                                                                                                                                                                                                                                                                                                                                                                                                                                                                                                                                                                                                                                                                                                                                                                                                                                                                                                                                                                                                                                                                                                                                                                                                                                                                                                                                                                                                                                                                                                                                                                                                                                                                         | QUARTER |               | ,           | ACTUALS  |           | TEAR TO DATE |              |          |         |
|                                                                                                                                                                                                                                                                                                                                                                                                                                                                                                                                                                                                                                                                                                                                                                                                                                                                                                                                                                                                                                                                                                                                                                                                                                                                                                                                                                                                                                                                                                                                                                                                                                                                                                                                                                                                                                                                                                                                                                                                                                                                                                                                |         |               |             | 1        | LAST      | THIS QTR     |              |          |         |
|                                                                                                                                                                                                                                                                                                                                                                                                                                                                                                                                                                                                                                                                                                                                                                                                                                                                                                                                                                                                                                                                                                                                                                                                                                                                                                                                                                                                                                                                                                                                                                                                                                                                                                                                                                                                                                                                                                                                                                                                                                                                                                                                | ACTUAL  | STANDARD      | STATUS      |          | QUARTER   | LAST YEAR    | ACTUAL       | STANDARD | STATUS  |
| Average Ridership - Weekday                                                                                                                                                                                                                                                                                                                                                                                                                                                                                                                                                                                                                                                                                                                                                                                                                                                                                                                                                                                                                                                                                                                                                                                                                                                                                                                                                                                                                                                                                                                                                                                                                                                                                                                                                                                                                                                                                                                                                                                                                                                                                                    | 47,698  | 112,573       | NOT MET     |          | 50,436    | 314,816      | 48,486       | 106,631  | NOT MET |
| Service Delivery                                                                                                                                                                                                                                                                                                                                                                                                                                                                                                                                                                                                                                                                                                                                                                                                                                                                                                                                                                                                                                                                                                                                                                                                                                                                                                                                                                                                                                                                                                                                                                                                                                                                                                                                                                                                                                                                                                                                                                                                                                                                                                               |         |               |             |          |           |              |              |          |         |
| Peak Customers on Time                                                                                                                                                                                                                                                                                                                                                                                                                                                                                                                                                                                                                                                                                                                                                                                                                                                                                                                                                                                                                                                                                                                                                                                                                                                                                                                                                                                                                                                                                                                                                                                                                                                                                                                                                                                                                                                                                                                                                                                                                                                                                                         | 94.57%  | 94.00%        | MET         |          | 95.33%    | 92.69%       | 95.19%       | 94.00%   | MET     |
| Daily Customers on Time                                                                                                                                                                                                                                                                                                                                                                                                                                                                                                                                                                                                                                                                                                                                                                                                                                                                                                                                                                                                                                                                                                                                                                                                                                                                                                                                                                                                                                                                                                                                                                                                                                                                                                                                                                                                                                                                                                                                                                                                                                                                                                        | 94.59%  | 94.00%        | MET         |          | 94.42%    | 93.96%       | 94.67%       | 94.00%   | MET     |
| Daily Train on Time                                                                                                                                                                                                                                                                                                                                                                                                                                                                                                                                                                                                                                                                                                                                                                                                                                                                                                                                                                                                                                                                                                                                                                                                                                                                                                                                                                                                                                                                                                                                                                                                                                                                                                                                                                                                                                                                                                                                                                                                                                                                                                            | 91.69%  | 91.00%        | MET         |          | 91.74%    | 89.01%       | 91.69%       | 91.0%    | MET     |
| On-Time Connections (e-Line to BART)                                                                                                                                                                                                                                                                                                                                                                                                                                                                                                                                                                                                                                                                                                                                                                                                                                                                                                                                                                                                                                                                                                                                                                                                                                                                                                                                                                                                                                                                                                                                                                                                                                                                                                                                                                                                                                                                                                                                                                                                                                                                                           | 98.91%  | 98.50%        | MET         |          | 98.81%    | 97.56%       | 98.97%       | 98.50%   | MET     |
| AM Peak Period Transbay Car Throughput                                                                                                                                                                                                                                                                                                                                                                                                                                                                                                                                                                                                                                                                                                                                                                                                                                                                                                                                                                                                                                                                                                                                                                                                                                                                                                                                                                                                                                                                                                                                                                                                                                                                                                                                                                                                                                                                                                                                                                                                                                                                                         | 99.07%  | 97.50%        | MET         |          | 99.19%    | 96.07%       | 98.45%       | 97.50%   | MET     |
| PM Peak Period Transbay Car Throughput                                                                                                                                                                                                                                                                                                                                                                                                                                                                                                                                                                                                                                                                                                                                                                                                                                                                                                                                                                                                                                                                                                                                                                                                                                                                                                                                                                                                                                                                                                                                                                                                                                                                                                                                                                                                                                                                                                                                                                                                                                                                                         | 98.90%  | 97.50%        | MET         |          | 99.22%    | 95.66%       | 98.47%       | 97.50%   | MET     |
| Equipment                                                                                                                                                                                                                                                                                                                                                                                                                                                                                                                                                                                                                                                                                                                                                                                                                                                                                                                                                                                                                                                                                                                                                                                                                                                                                                                                                                                                                                                                                                                                                                                                                                                                                                                                                                                                                                                                                                                                                                                                                                                                                                                      |         |               |             |          |           |              |              |          |         |
| Car Availability at 4 AM (0400)                                                                                                                                                                                                                                                                                                                                                                                                                                                                                                                                                                                                                                                                                                                                                                                                                                                                                                                                                                                                                                                                                                                                                                                                                                                                                                                                                                                                                                                                                                                                                                                                                                                                                                                                                                                                                                                                                                                                                                                                                                                                                                | 566     | 519           | MET         |          | 559       | 667          | 543          | 511      | MET     |
| Vehicle Mean Time Between Service Delays                                                                                                                                                                                                                                                                                                                                                                                                                                                                                                                                                                                                                                                                                                                                                                                                                                                                                                                                                                                                                                                                                                                                                                                                                                                                                                                                                                                                                                                                                                                                                                                                                                                                                                                                                                                                                                                                                                                                                                                                                                                                                       | 4,204   | 4,650         | NOT MET     |          | 3,441     | 5,477        | 4,356        | 4,650    | NOT MET |
| Train Mean Distance Between Failures (miles) (e-Line)                                                                                                                                                                                                                                                                                                                                                                                                                                                                                                                                                                                                                                                                                                                                                                                                                                                                                                                                                                                                                                                                                                                                                                                                                                                                                                                                                                                                                                                                                                                                                                                                                                                                                                                                                                                                                                                                                                                                                                                                                                                                          | 15,792  | 14,000        | MET         |          | 63,164    | 36,838       | 38,224       | 14,000   | MET     |
| Elevators in Service (Station)                                                                                                                                                                                                                                                                                                                                                                                                                                                                                                                                                                                                                                                                                                                                                                                                                                                                                                                                                                                                                                                                                                                                                                                                                                                                                                                                                                                                                                                                                                                                                                                                                                                                                                                                                                                                                                                                                                                                                                                                                                                                                                 | 98.83%  | 98.00%        | MET         |          | 99.33%    | 99.00%       | 99.25%       | 98.00%   | MET     |
| Elevators in Service (Garage)                                                                                                                                                                                                                                                                                                                                                                                                                                                                                                                                                                                                                                                                                                                                                                                                                                                                                                                                                                                                                                                                                                                                                                                                                                                                                                                                                                                                                                                                                                                                                                                                                                                                                                                                                                                                                                                                                                                                                                                                                                                                                                  | 99.96%  | 97.00%        | MET         |          | 99.90%    | 97.80%       | 99.88%       | 97.00%   | MET     |
| Escalators in Service (Street)                                                                                                                                                                                                                                                                                                                                                                                                                                                                                                                                                                                                                                                                                                                                                                                                                                                                                                                                                                                                                                                                                                                                                                                                                                                                                                                                                                                                                                                                                                                                                                                                                                                                                                                                                                                                                                                                                                                                                                                                                                                                                                 | 93.73%  | 93.00%        | MET         |          | 93.93%    | 93.87%       | 94.31%       | 93.00%   | MET     |
| Escalators in Service (Platform)                                                                                                                                                                                                                                                                                                                                                                                                                                                                                                                                                                                                                                                                                                                                                                                                                                                                                                                                                                                                                                                                                                                                                                                                                                                                                                                                                                                                                                                                                                                                                                                                                                                                                                                                                                                                                                                                                                                                                                                                                                                                                               | 96.12%  | 96.00%        | MET         |          | 97.23%    | 96.57%       | 96.81%       | 96.00%   | MET     |
| Automatic Fare Collection (Gates)                                                                                                                                                                                                                                                                                                                                                                                                                                                                                                                                                                                                                                                                                                                                                                                                                                                                                                                                                                                                                                                                                                                                                                                                                                                                                                                                                                                                                                                                                                                                                                                                                                                                                                                                                                                                                                                                                                                                                                                                                                                                                              | 99.54%  | 99.00%        | MET         |          | 99.54%    | 99.40%       | 99.54%       | 99.00%   | MET     |
| Automatic Fare Collection (Vendors)                                                                                                                                                                                                                                                                                                                                                                                                                                                                                                                                                                                                                                                                                                                                                                                                                                                                                                                                                                                                                                                                                                                                                                                                                                                                                                                                                                                                                                                                                                                                                                                                                                                                                                                                                                                                                                                                                                                                                                                                                                                                                            | 98.65%  | 95.00%        | MET         |          | 98.67%    | 99.00%       | 98.62%       | 95.00%   | MET     |
| Wayside Train Control System                                                                                                                                                                                                                                                                                                                                                                                                                                                                                                                                                                                                                                                                                                                                                                                                                                                                                                                                                                                                                                                                                                                                                                                                                                                                                                                                                                                                                                                                                                                                                                                                                                                                                                                                                                                                                                                                                                                                                                                                                                                                                                   | 0.65    | 1.00          | MET         |          | 0.98      | 0.93         | 0.82         | 1.00     | MET     |
| Computer Control System                                                                                                                                                                                                                                                                                                                                                                                                                                                                                                                                                                                                                                                                                                                                                                                                                                                                                                                                                                                                                                                                                                                                                                                                                                                                                                                                                                                                                                                                                                                                                                                                                                                                                                                                                                                                                                                                                                                                                                                                                                                                                                        | 0.12    | 0.08          | NOT MET     |          | 0.150     | 0.117        | 0.241        | 0.08     | NOT MET |
| Traction Power                                                                                                                                                                                                                                                                                                                                                                                                                                                                                                                                                                                                                                                                                                                                                                                                                                                                                                                                                                                                                                                                                                                                                                                                                                                                                                                                                                                                                                                                                                                                                                                                                                                                                                                                                                                                                                                                                                                                                                                                                                                                                                                 | 0.50    | 0.20          | NOT MET     |          | 0.13      | 0.36         | 0.23         | 0.20     | NOT MET |
| Track                                                                                                                                                                                                                                                                                                                                                                                                                                                                                                                                                                                                                                                                                                                                                                                                                                                                                                                                                                                                                                                                                                                                                                                                                                                                                                                                                                                                                                                                                                                                                                                                                                                                                                                                                                                                                                                                                                                                                                                                                                                                                                                          | 0.01    | 0.30          | MET         |          | 0.01      | 0.18         | 0.06         | 0.30     | MET     |
| Transportation                                                                                                                                                                                                                                                                                                                                                                                                                                                                                                                                                                                                                                                                                                                                                                                                                                                                                                                                                                                                                                                                                                                                                                                                                                                                                                                                                                                                                                                                                                                                                                                                                                                                                                                                                                                                                                                                                                                                                                                                                                                                                                                 | 0.36    | 0.50          | MET         |          | 0.38      | 0.52         | 0.37         | 0.50     | MET     |
| Customer Complaints and Rating                                                                                                                                                                                                                                                                                                                                                                                                                                                                                                                                                                                                                                                                                                                                                                                                                                                                                                                                                                                                                                                                                                                                                                                                                                                                                                                                                                                                                                                                                                                                                                                                                                                                                                                                                                                                                                                                                                                                                                                                                                                                                                 |         |               |             |          |           |              |              |          |         |
| Complaints per 100,000 Passenger Trips                                                                                                                                                                                                                                                                                                                                                                                                                                                                                                                                                                                                                                                                                                                                                                                                                                                                                                                                                                                                                                                                                                                                                                                                                                                                                                                                                                                                                                                                                                                                                                                                                                                                                                                                                                                                                                                                                                                                                                                                                                                                                         | 24.29   | 5.07          | NOT MET     |          | 22.41     | 12.26        | 25.43        | 5.07     | NOT MET |
| Complaints per 100,000 Passenger Trips (e-Line)                                                                                                                                                                                                                                                                                                                                                                                                                                                                                                                                                                                                                                                                                                                                                                                                                                                                                                                                                                                                                                                                                                                                                                                                                                                                                                                                                                                                                                                                                                                                                                                                                                                                                                                                                                                                                                                                                                                                                                                                                                                                                | 8.19    | 7.00          | NOT MET     |          | 2.08      | 7.55         | 9.04         | 7.00     | NOT MET |
| Environment Outside Stations                                                                                                                                                                                                                                                                                                                                                                                                                                                                                                                                                                                                                                                                                                                                                                                                                                                                                                                                                                                                                                                                                                                                                                                                                                                                                                                                                                                                                                                                                                                                                                                                                                                                                                                                                                                                                                                                                                                                                                                                                                                                                                   | 71.8%   | 65.5%         | MET         |          | 73.8%     | 67.0%        | 71.7%        | 66.0%    | MET     |
| Environment Inside Stations                                                                                                                                                                                                                                                                                                                                                                                                                                                                                                                                                                                                                                                                                                                                                                                                                                                                                                                                                                                                                                                                                                                                                                                                                                                                                                                                                                                                                                                                                                                                                                                                                                                                                                                                                                                                                                                                                                                                                                                                                                                                                                    | 71.8%   | 64.0%         | MET         |          | 67.0%     | 65.8%        | 68.7%        | 64.0%    | MET     |
| Station Vandalism                                                                                                                                                                                                                                                                                                                                                                                                                                                                                                                                                                                                                                                                                                                                                                                                                                                                                                                                                                                                                                                                                                                                                                                                                                                                                                                                                                                                                                                                                                                                                                                                                                                                                                                                                                                                                                                                                                                                                                                                                                                                                                              | 74.4%   | 73.0%         | MET         |          | 73.7%     | 71.8%        | 73.9%        | 73.0%    | MET     |
| Train Interior Cleanliness                                                                                                                                                                                                                                                                                                                                                                                                                                                                                                                                                                                                                                                                                                                                                                                                                                                                                                                                                                                                                                                                                                                                                                                                                                                                                                                                                                                                                                                                                                                                                                                                                                                                                                                                                                                                                                                                                                                                                                                                                                                                                                     | 67.7%   | 70.0%         | NOT MET     |          | 69.1%     | 66.7%        | 67.6%        | 70.0%    | NOT MET |
| Train Temperature                                                                                                                                                                                                                                                                                                                                                                                                                                                                                                                                                                                                                                                                                                                                                                                                                                                                                                                                                                                                                                                                                                                                                                                                                                                                                                                                                                                                                                                                                                                                                                                                                                                                                                                                                                                                                                                                                                                                                                                                                                                                                                              | 86.3%   | 82.0%         | MET         |          | 84.8%     | 84.3%        | 83.9%        | 82.0%    | MET     |
| Customer Service                                                                                                                                                                                                                                                                                                                                                                                                                                                                                                                                                                                                                                                                                                                                                                                                                                                                                                                                                                                                                                                                                                                                                                                                                                                                                                                                                                                                                                                                                                                                                                                                                                                                                                                                                                                                                                                                                                                                                                                                                                                                                                               | 78.8%   | 75.0%         | MET         |          | 77.4%     | 75.9%        | 77.9%        | 75.0%    | MET     |
| Homelessness                                                                                                                                                                                                                                                                                                                                                                                                                                                                                                                                                                                                                                                                                                                                                                                                                                                                                                                                                                                                                                                                                                                                                                                                                                                                                                                                                                                                                                                                                                                                                                                                                                                                                                                                                                                                                                                                                                                                                                                                                                                                                                                   | 30.1%   | N/A           | N/A         |          | 27.5%     | 23.2%        | 30.4%        | N/A      | N/A     |
| Fare Evasion                                                                                                                                                                                                                                                                                                                                                                                                                                                                                                                                                                                                                                                                                                                                                                                                                                                                                                                                                                                                                                                                                                                                                                                                                                                                                                                                                                                                                                                                                                                                                                                                                                                                                                                                                                                                                                                                                                                                                                                                                                                                                                                   | 20.0%   | N/A           | N/A         |          | 22.1%     | 19.9%        | 21.8%        | N/A      | N/A     |
| Safety                                                                                                                                                                                                                                                                                                                                                                                                                                                                                                                                                                                                                                                                                                                                                                                                                                                                                                                                                                                                                                                                                                                                                                                                                                                                                                                                                                                                                                                                                                                                                                                                                                                                                                                                                                                                                                                                                                                                                                                                                                                                                                                         |         |               |             |          |           |              |              |          |         |
| Station Incidents/Million Patrons                                                                                                                                                                                                                                                                                                                                                                                                                                                                                                                                                                                                                                                                                                                                                                                                                                                                                                                                                                                                                                                                                                                                                                                                                                                                                                                                                                                                                                                                                                                                                                                                                                                                                                                                                                                                                                                                                                                                                                                                                                                                                              | 2.22    | 2.00          | NOT MET     |          | 1.84      | 0.85         | 2.00         | 2.00     | NOT MET |
| Vehicle Incidents/Million Patrons                                                                                                                                                                                                                                                                                                                                                                                                                                                                                                                                                                                                                                                                                                                                                                                                                                                                                                                                                                                                                                                                                                                                                                                                                                                                                                                                                                                                                                                                                                                                                                                                                                                                                                                                                                                                                                                                                                                                                                                                                                                                                              | 1.39    | 0.60          | NOT MET     |          | 1.58      | 0.31         | 1.36         | 0.60     | NOT MET |
| Lost Time Injuries/Illnesses/Per OSHA                                                                                                                                                                                                                                                                                                                                                                                                                                                                                                                                                                                                                                                                                                                                                                                                                                                                                                                                                                                                                                                                                                                                                                                                                                                                                                                                                                                                                                                                                                                                                                                                                                                                                                                                                                                                                                                                                                                                                                                                                                                                                          | 5.42    | 6.50          | MET         |          | 5.21      | 3.85         | 4.69         | 6.50     | MET     |
| OSHA-Recordable Injuries/Illnesses/Per OSHA                                                                                                                                                                                                                                                                                                                                                                                                                                                                                                                                                                                                                                                                                                                                                                                                                                                                                                                                                                                                                                                                                                                                                                                                                                                                                                                                                                                                                                                                                                                                                                                                                                                                                                                                                                                                                                                                                                                                                                                                                                                                                    | 8.54    | 12.00         | MET         |          | 8.44      | 9.69         | 8.06         | 12.00    | MET     |
| Unscheduled Door Openings/Million Car Miles                                                                                                                                                                                                                                                                                                                                                                                                                                                                                                                                                                                                                                                                                                                                                                                                                                                                                                                                                                                                                                                                                                                                                                                                                                                                                                                                                                                                                                                                                                                                                                                                                                                                                                                                                                                                                                                                                                                                                                                                                                                                                    | 0.160   | 0.200         | MET         |          | 0.000     | 0.160        | 0.053        | 0.200    | MET     |
| Rule Violations Summary/Million Car Miles                                                                                                                                                                                                                                                                                                                                                                                                                                                                                                                                                                                                                                                                                                                                                                                                                                                                                                                                                                                                                                                                                                                                                                                                                                                                                                                                                                                                                                                                                                                                                                                                                                                                                                                                                                                                                                                                                                                                                                                                                                                                                      | 0.240   | 0.250         | MET         |          | 0.080     | 0.260        | 0.130        | 0.250    | MET     |
| Police                                                                                                                                                                                                                                                                                                                                                                                                                                                                                                                                                                                                                                                                                                                                                                                                                                                                                                                                                                                                                                                                                                                                                                                                                                                                                                                                                                                                                                                                                                                                                                                                                                                                                                                                                                                                                                                                                                                                                                                                                                                                                                                         | ]       |               |             |          |           |              |              |          | Γ       |
| BART Police Presence                                                                                                                                                                                                                                                                                                                                                                                                                                                                                                                                                                                                                                                                                                                                                                                                                                                                                                                                                                                                                                                                                                                                                                                                                                                                                                                                                                                                                                                                                                                                                                                                                                                                                                                                                                                                                                                                                                                                                                                                                                                                                                           | 13.4%   | 12.0%         | MET         |          | 13.6%     | 12.6%        | 13.6%        | 12.0%    | мет     |
| Quality of Life per million riders                                                                                                                                                                                                                                                                                                                                                                                                                                                                                                                                                                                                                                                                                                                                                                                                                                                                                                                                                                                                                                                                                                                                                                                                                                                                                                                                                                                                                                                                                                                                                                                                                                                                                                                                                                                                                                                                                                                                                                                                                                                                                             | 434.98  | N/A           | N/A         |          | 348.95    | 73.62        | 422.47       | N/A      | N/A     |
| Crimes Against Persons per million riders                                                                                                                                                                                                                                                                                                                                                                                                                                                                                                                                                                                                                                                                                                                                                                                                                                                                                                                                                                                                                                                                                                                                                                                                                                                                                                                                                                                                                                                                                                                                                                                                                                                                                                                                                                                                                                                                                                                                                                                                                                                                                      | 14.60   | 2.00          | NOT MET     |          | 20.81     | 4.82         | 20.09        | 2.00     | NOT MET |
| Auto Burglaries per 1,000 parking spaces                                                                                                                                                                                                                                                                                                                                                                                                                                                                                                                                                                                                                                                                                                                                                                                                                                                                                                                                                                                                                                                                                                                                                                                                                                                                                                                                                                                                                                                                                                                                                                                                                                                                                                                                                                                                                                                                                                                                                                                                                                                                                       | 1.08    | 6.00          | MET         |          | 1.02      | 4.85         | 1.27         | 6.00     | MET     |
| Auto Thefts per 1,000 parking spaces                                                                                                                                                                                                                                                                                                                                                                                                                                                                                                                                                                                                                                                                                                                                                                                                                                                                                                                                                                                                                                                                                                                                                                                                                                                                                                                                                                                                                                                                                                                                                                                                                                                                                                                                                                                                                                                                                                                                                                                                                                                                                           | 0.28    | 2.25          | MET         |          | 0.21      | 1.02         | 0.34         | 2.25     | MET     |
| Police Response Time per Emergency Incident (Minutes)                                                                                                                                                                                                                                                                                                                                                                                                                                                                                                                                                                                                                                                                                                                                                                                                                                                                                                                                                                                                                                                                                                                                                                                                                                                                                                                                                                                                                                                                                                                                                                                                                                                                                                                                                                                                                                                                                                                                                                                                                                                                          | 3.37    | 5.00          | MET         |          | 4.25      | 3.58         | 4.25         | 5.00     | MET     |
| Bike Thefts (Quarterly Total and YTD Quarterly Average)                                                                                                                                                                                                                                                                                                                                                                                                                                                                                                                                                                                                                                                                                                                                                                                                                                                                                                                                                                                                                                                                                                                                                                                                                                                                                                                                                                                                                                                                                                                                                                                                                                                                                                                                                                                                                                                                                                                                                                                                                                                                        | 21      | 100.00        | MET         |          | 14        | 42           | 16           | 100.00   | MET     |
| ( and the second |         |               |             |          | 1-1       | .4           |              |          | 1       |