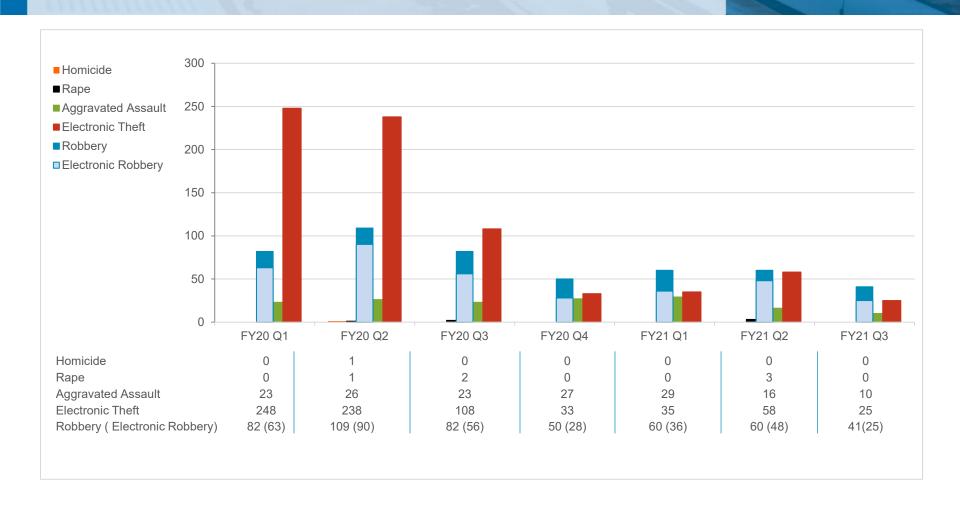

# Quarterly Service Performance Review 3rd Quarter, FY21

January - March 2021

Engineering & Operations Committee May 27, 2021

|                                                                                                                                                                                                                                                                                                                                                                                                                                                                                                                                                                                                                                                                                                                                                                                                                                                                                                                                                                                                                                                                                                                                                                                                                                                                                                                                                                                                                                                                                                                                                                                                                                                                                                                                                                                                                                                                                                                                                                                                                                                                                                                                |         | SUMMARY CHART | 3rd QUARTER | FY 20    | 21        |              |              |          |         |
|--------------------------------------------------------------------------------------------------------------------------------------------------------------------------------------------------------------------------------------------------------------------------------------------------------------------------------------------------------------------------------------------------------------------------------------------------------------------------------------------------------------------------------------------------------------------------------------------------------------------------------------------------------------------------------------------------------------------------------------------------------------------------------------------------------------------------------------------------------------------------------------------------------------------------------------------------------------------------------------------------------------------------------------------------------------------------------------------------------------------------------------------------------------------------------------------------------------------------------------------------------------------------------------------------------------------------------------------------------------------------------------------------------------------------------------------------------------------------------------------------------------------------------------------------------------------------------------------------------------------------------------------------------------------------------------------------------------------------------------------------------------------------------------------------------------------------------------------------------------------------------------------------------------------------------------------------------------------------------------------------------------------------------------------------------------------------------------------------------------------------------|---------|---------------|-------------|----------|-----------|--------------|--------------|----------|---------|
| PERFORMANCE INDICATORS                                                                                                                                                                                                                                                                                                                                                                                                                                                                                                                                                                                                                                                                                                                                                                                                                                                                                                                                                                                                                                                                                                                                                                                                                                                                                                                                                                                                                                                                                                                                                                                                                                                                                                                                                                                                                                                                                                                                                                                                                                                                                                         | CURRENT |               | 0.0 00.0    | <u> </u> | PRIOR QTR |              | YEAR TO DATE |          |         |
| PERFORMANCE INDICATORS                                                                                                                                                                                                                                                                                                                                                                                                                                                                                                                                                                                                                                                                                                                                                                                                                                                                                                                                                                                                                                                                                                                                                                                                                                                                                                                                                                                                                                                                                                                                                                                                                                                                                                                                                                                                                                                                                                                                                                                                                                                                                                         | QUARTER |               | ,           | ACTUALS  |           | TEAR TO DATE |              |          |         |
|                                                                                                                                                                                                                                                                                                                                                                                                                                                                                                                                                                                                                                                                                                                                                                                                                                                                                                                                                                                                                                                                                                                                                                                                                                                                                                                                                                                                                                                                                                                                                                                                                                                                                                                                                                                                                                                                                                                                                                                                                                                                                                                                |         |               |             | 1        | LAST      | THIS QTR     |              |          |         |
|                                                                                                                                                                                                                                                                                                                                                                                                                                                                                                                                                                                                                                                                                                                                                                                                                                                                                                                                                                                                                                                                                                                                                                                                                                                                                                                                                                                                                                                                                                                                                                                                                                                                                                                                                                                                                                                                                                                                                                                                                                                                                                                                | ACTUAL  | STANDARD      | STATUS      |          | QUARTER   | LAST YEAR    | ACTUAL       | STANDARD | STATUS  |
| Average Ridership - Weekday                                                                                                                                                                                                                                                                                                                                                                                                                                                                                                                                                                                                                                                                                                                                                                                                                                                                                                                                                                                                                                                                                                                                                                                                                                                                                                                                                                                                                                                                                                                                                                                                                                                                                                                                                                                                                                                                                                                                                                                                                                                                                                    | 47,698  | 112,573       | NOT MET     |          | 50,436    | 314,816      | 48,486       | 106,631  | NOT MET |
| Service Delivery                                                                                                                                                                                                                                                                                                                                                                                                                                                                                                                                                                                                                                                                                                                                                                                                                                                                                                                                                                                                                                                                                                                                                                                                                                                                                                                                                                                                                                                                                                                                                                                                                                                                                                                                                                                                                                                                                                                                                                                                                                                                                                               |         |               |             |          |           |              |              |          |         |
| Peak Customers on Time                                                                                                                                                                                                                                                                                                                                                                                                                                                                                                                                                                                                                                                                                                                                                                                                                                                                                                                                                                                                                                                                                                                                                                                                                                                                                                                                                                                                                                                                                                                                                                                                                                                                                                                                                                                                                                                                                                                                                                                                                                                                                                         | 94.57%  | 94.00%        | MET         |          | 95.33%    | 92.69%       | 95.19%       | 94.00%   | MET     |
| Daily Customers on Time                                                                                                                                                                                                                                                                                                                                                                                                                                                                                                                                                                                                                                                                                                                                                                                                                                                                                                                                                                                                                                                                                                                                                                                                                                                                                                                                                                                                                                                                                                                                                                                                                                                                                                                                                                                                                                                                                                                                                                                                                                                                                                        | 94.59%  | 94.00%        | MET         |          | 94.42%    | 93.96%       | 94.67%       | 94.00%   | MET     |
| Daily Train on Time                                                                                                                                                                                                                                                                                                                                                                                                                                                                                                                                                                                                                                                                                                                                                                                                                                                                                                                                                                                                                                                                                                                                                                                                                                                                                                                                                                                                                                                                                                                                                                                                                                                                                                                                                                                                                                                                                                                                                                                                                                                                                                            | 91.69%  | 91.00%        | MET         |          | 91.74%    | 89.01%       | 91.69%       | 91.0%    | MET     |
| On-Time Connections (e-Line to BART)                                                                                                                                                                                                                                                                                                                                                                                                                                                                                                                                                                                                                                                                                                                                                                                                                                                                                                                                                                                                                                                                                                                                                                                                                                                                                                                                                                                                                                                                                                                                                                                                                                                                                                                                                                                                                                                                                                                                                                                                                                                                                           | 98.91%  | 98.50%        | MET         |          | 98.81%    | 97.56%       | 98.97%       | 98.50%   | MET     |
| AM Peak Period Transbay Car Throughput                                                                                                                                                                                                                                                                                                                                                                                                                                                                                                                                                                                                                                                                                                                                                                                                                                                                                                                                                                                                                                                                                                                                                                                                                                                                                                                                                                                                                                                                                                                                                                                                                                                                                                                                                                                                                                                                                                                                                                                                                                                                                         | 99.07%  | 97.50%        | MET         |          | 99.19%    | 96.07%       | 98.45%       | 97.50%   | MET     |
| PM Peak Period Transbay Car Throughput                                                                                                                                                                                                                                                                                                                                                                                                                                                                                                                                                                                                                                                                                                                                                                                                                                                                                                                                                                                                                                                                                                                                                                                                                                                                                                                                                                                                                                                                                                                                                                                                                                                                                                                                                                                                                                                                                                                                                                                                                                                                                         | 98.90%  | 97.50%        | MET         |          | 99.22%    | 95.66%       | 98.47%       | 97.50%   | MET     |
| Equipment                                                                                                                                                                                                                                                                                                                                                                                                                                                                                                                                                                                                                                                                                                                                                                                                                                                                                                                                                                                                                                                                                                                                                                                                                                                                                                                                                                                                                                                                                                                                                                                                                                                                                                                                                                                                                                                                                                                                                                                                                                                                                                                      |         |               |             |          |           |              |              |          |         |
| Car Availability at 4 AM (0400)                                                                                                                                                                                                                                                                                                                                                                                                                                                                                                                                                                                                                                                                                                                                                                                                                                                                                                                                                                                                                                                                                                                                                                                                                                                                                                                                                                                                                                                                                                                                                                                                                                                                                                                                                                                                                                                                                                                                                                                                                                                                                                | 566     | 519           | MET         |          | 559       | 667          | 543          | 511      | MET     |
| Vehicle Mean Time Between Service Delays                                                                                                                                                                                                                                                                                                                                                                                                                                                                                                                                                                                                                                                                                                                                                                                                                                                                                                                                                                                                                                                                                                                                                                                                                                                                                                                                                                                                                                                                                                                                                                                                                                                                                                                                                                                                                                                                                                                                                                                                                                                                                       | 4,204   | 4,650         | NOT MET     |          | 3,441     | 5,477        | 4,356        | 4,650    | NOT MET |
| Train Mean Distance Between Failures (miles) (e-Line)                                                                                                                                                                                                                                                                                                                                                                                                                                                                                                                                                                                                                                                                                                                                                                                                                                                                                                                                                                                                                                                                                                                                                                                                                                                                                                                                                                                                                                                                                                                                                                                                                                                                                                                                                                                                                                                                                                                                                                                                                                                                          | 15,792  | 14,000        | MET         |          | 63,164    | 36,838       | 38,224       | 14,000   | MET     |
| Elevators in Service (Station)                                                                                                                                                                                                                                                                                                                                                                                                                                                                                                                                                                                                                                                                                                                                                                                                                                                                                                                                                                                                                                                                                                                                                                                                                                                                                                                                                                                                                                                                                                                                                                                                                                                                                                                                                                                                                                                                                                                                                                                                                                                                                                 | 98.83%  | 98.00%        | MET         |          | 99.33%    | 99.00%       | 99.25%       | 98.00%   | MET     |
| Elevators in Service (Garage)                                                                                                                                                                                                                                                                                                                                                                                                                                                                                                                                                                                                                                                                                                                                                                                                                                                                                                                                                                                                                                                                                                                                                                                                                                                                                                                                                                                                                                                                                                                                                                                                                                                                                                                                                                                                                                                                                                                                                                                                                                                                                                  | 99.96%  | 97.00%        | MET         |          | 99.90%    | 97.80%       | 99.88%       | 97.00%   | MET     |
| Escalators in Service (Street)                                                                                                                                                                                                                                                                                                                                                                                                                                                                                                                                                                                                                                                                                                                                                                                                                                                                                                                                                                                                                                                                                                                                                                                                                                                                                                                                                                                                                                                                                                                                                                                                                                                                                                                                                                                                                                                                                                                                                                                                                                                                                                 | 93.73%  | 93.00%        | MET         |          | 93.93%    | 93.87%       | 94.31%       | 93.00%   | MET     |
| Escalators in Service (Platform)                                                                                                                                                                                                                                                                                                                                                                                                                                                                                                                                                                                                                                                                                                                                                                                                                                                                                                                                                                                                                                                                                                                                                                                                                                                                                                                                                                                                                                                                                                                                                                                                                                                                                                                                                                                                                                                                                                                                                                                                                                                                                               | 96.12%  | 96.00%        | MET         |          | 97.23%    | 96.57%       | 96.81%       | 96.00%   | MET     |
| Automatic Fare Collection (Gates)                                                                                                                                                                                                                                                                                                                                                                                                                                                                                                                                                                                                                                                                                                                                                                                                                                                                                                                                                                                                                                                                                                                                                                                                                                                                                                                                                                                                                                                                                                                                                                                                                                                                                                                                                                                                                                                                                                                                                                                                                                                                                              | 99.54%  | 99.00%        | MET         |          | 99.54%    | 99.40%       | 99.54%       | 99.00%   | MET     |
| Automatic Fare Collection (Vendors)                                                                                                                                                                                                                                                                                                                                                                                                                                                                                                                                                                                                                                                                                                                                                                                                                                                                                                                                                                                                                                                                                                                                                                                                                                                                                                                                                                                                                                                                                                                                                                                                                                                                                                                                                                                                                                                                                                                                                                                                                                                                                            | 98.65%  | 95.00%        | MET         |          | 98.67%    | 99.00%       | 98.62%       | 95.00%   | MET     |
| Wayside Train Control System                                                                                                                                                                                                                                                                                                                                                                                                                                                                                                                                                                                                                                                                                                                                                                                                                                                                                                                                                                                                                                                                                                                                                                                                                                                                                                                                                                                                                                                                                                                                                                                                                                                                                                                                                                                                                                                                                                                                                                                                                                                                                                   | 0.65    | 1.00          | MET         |          | 0.98      | 0.93         | 0.82         | 1.00     | MET     |
| Computer Control System                                                                                                                                                                                                                                                                                                                                                                                                                                                                                                                                                                                                                                                                                                                                                                                                                                                                                                                                                                                                                                                                                                                                                                                                                                                                                                                                                                                                                                                                                                                                                                                                                                                                                                                                                                                                                                                                                                                                                                                                                                                                                                        | 0.12    | 0.08          | NOT MET     |          | 0.150     | 0.117        | 0.241        | 0.08     | NOT MET |
| Traction Power                                                                                                                                                                                                                                                                                                                                                                                                                                                                                                                                                                                                                                                                                                                                                                                                                                                                                                                                                                                                                                                                                                                                                                                                                                                                                                                                                                                                                                                                                                                                                                                                                                                                                                                                                                                                                                                                                                                                                                                                                                                                                                                 | 0.50    | 0.20          | NOT MET     |          | 0.13      | 0.36         | 0.23         | 0.20     | NOT MET |
| Track                                                                                                                                                                                                                                                                                                                                                                                                                                                                                                                                                                                                                                                                                                                                                                                                                                                                                                                                                                                                                                                                                                                                                                                                                                                                                                                                                                                                                                                                                                                                                                                                                                                                                                                                                                                                                                                                                                                                                                                                                                                                                                                          | 0.01    | 0.30          | MET         |          | 0.01      | 0.18         | 0.06         | 0.30     | MET     |
| Transportation                                                                                                                                                                                                                                                                                                                                                                                                                                                                                                                                                                                                                                                                                                                                                                                                                                                                                                                                                                                                                                                                                                                                                                                                                                                                                                                                                                                                                                                                                                                                                                                                                                                                                                                                                                                                                                                                                                                                                                                                                                                                                                                 | 0.36    | 0.50          | MET         |          | 0.38      | 0.52         | 0.37         | 0.50     | MET     |
| Customer Complaints and Rating                                                                                                                                                                                                                                                                                                                                                                                                                                                                                                                                                                                                                                                                                                                                                                                                                                                                                                                                                                                                                                                                                                                                                                                                                                                                                                                                                                                                                                                                                                                                                                                                                                                                                                                                                                                                                                                                                                                                                                                                                                                                                                 |         |               |             |          |           |              |              |          |         |
| Complaints per 100,000 Passenger Trips                                                                                                                                                                                                                                                                                                                                                                                                                                                                                                                                                                                                                                                                                                                                                                                                                                                                                                                                                                                                                                                                                                                                                                                                                                                                                                                                                                                                                                                                                                                                                                                                                                                                                                                                                                                                                                                                                                                                                                                                                                                                                         | 24.29   | 5.07          | NOT MET     |          | 22.41     | 12.26        | 25.43        | 5.07     | NOT MET |
| Complaints per 100,000 Passenger Trips (e-Line)                                                                                                                                                                                                                                                                                                                                                                                                                                                                                                                                                                                                                                                                                                                                                                                                                                                                                                                                                                                                                                                                                                                                                                                                                                                                                                                                                                                                                                                                                                                                                                                                                                                                                                                                                                                                                                                                                                                                                                                                                                                                                | 8.19    | 7.00          | NOT MET     |          | 2.08      | 7.55         | 9.04         | 7.00     | NOT MET |
| Environment Outside Stations                                                                                                                                                                                                                                                                                                                                                                                                                                                                                                                                                                                                                                                                                                                                                                                                                                                                                                                                                                                                                                                                                                                                                                                                                                                                                                                                                                                                                                                                                                                                                                                                                                                                                                                                                                                                                                                                                                                                                                                                                                                                                                   | 71.8%   | 65.5%         | MET         |          | 73.8%     | 67.0%        | 71.7%        | 66.0%    | MET     |
| Environment Inside Stations                                                                                                                                                                                                                                                                                                                                                                                                                                                                                                                                                                                                                                                                                                                                                                                                                                                                                                                                                                                                                                                                                                                                                                                                                                                                                                                                                                                                                                                                                                                                                                                                                                                                                                                                                                                                                                                                                                                                                                                                                                                                                                    | 71.8%   | 64.0%         | MET         |          | 67.0%     | 65.8%        | 68.7%        | 64.0%    | MET     |
| Station Vandalism                                                                                                                                                                                                                                                                                                                                                                                                                                                                                                                                                                                                                                                                                                                                                                                                                                                                                                                                                                                                                                                                                                                                                                                                                                                                                                                                                                                                                                                                                                                                                                                                                                                                                                                                                                                                                                                                                                                                                                                                                                                                                                              | 74.4%   | 73.0%         | MET         |          | 73.7%     | 71.8%        | 73.9%        | 73.0%    | MET     |
| Train Interior Cleanliness                                                                                                                                                                                                                                                                                                                                                                                                                                                                                                                                                                                                                                                                                                                                                                                                                                                                                                                                                                                                                                                                                                                                                                                                                                                                                                                                                                                                                                                                                                                                                                                                                                                                                                                                                                                                                                                                                                                                                                                                                                                                                                     | 67.7%   | 70.0%         | NOT MET     |          | 69.1%     | 66.7%        | 67.6%        | 70.0%    | NOT MET |
| Train Temperature                                                                                                                                                                                                                                                                                                                                                                                                                                                                                                                                                                                                                                                                                                                                                                                                                                                                                                                                                                                                                                                                                                                                                                                                                                                                                                                                                                                                                                                                                                                                                                                                                                                                                                                                                                                                                                                                                                                                                                                                                                                                                                              | 86.3%   | 82.0%         | MET         |          | 84.8%     | 84.3%        | 83.9%        | 82.0%    | MET     |
| Customer Service                                                                                                                                                                                                                                                                                                                                                                                                                                                                                                                                                                                                                                                                                                                                                                                                                                                                                                                                                                                                                                                                                                                                                                                                                                                                                                                                                                                                                                                                                                                                                                                                                                                                                                                                                                                                                                                                                                                                                                                                                                                                                                               | 78.8%   | 75.0%         | MET         |          | 77.4%     | 75.9%        | 77.9%        | 75.0%    | MET     |
| Homelessness                                                                                                                                                                                                                                                                                                                                                                                                                                                                                                                                                                                                                                                                                                                                                                                                                                                                                                                                                                                                                                                                                                                                                                                                                                                                                                                                                                                                                                                                                                                                                                                                                                                                                                                                                                                                                                                                                                                                                                                                                                                                                                                   | 30.1%   | N/A           | N/A         |          | 27.5%     | 23.2%        | 30.4%        | N/A      | N/A     |
| Fare Evasion                                                                                                                                                                                                                                                                                                                                                                                                                                                                                                                                                                                                                                                                                                                                                                                                                                                                                                                                                                                                                                                                                                                                                                                                                                                                                                                                                                                                                                                                                                                                                                                                                                                                                                                                                                                                                                                                                                                                                                                                                                                                                                                   | 20.0%   | N/A           | N/A         |          | 22.1%     | 19.9%        | 21.8%        | N/A      | N/A     |
| Safety                                                                                                                                                                                                                                                                                                                                                                                                                                                                                                                                                                                                                                                                                                                                                                                                                                                                                                                                                                                                                                                                                                                                                                                                                                                                                                                                                                                                                                                                                                                                                                                                                                                                                                                                                                                                                                                                                                                                                                                                                                                                                                                         |         |               |             |          |           |              |              |          |         |
| Station Incidents/Million Patrons                                                                                                                                                                                                                                                                                                                                                                                                                                                                                                                                                                                                                                                                                                                                                                                                                                                                                                                                                                                                                                                                                                                                                                                                                                                                                                                                                                                                                                                                                                                                                                                                                                                                                                                                                                                                                                                                                                                                                                                                                                                                                              | 2.22    | 2.00          | NOT MET     |          | 1.84      | 0.85         | 2.00         | 2.00     | NOT MET |
| Vehicle Incidents/Million Patrons                                                                                                                                                                                                                                                                                                                                                                                                                                                                                                                                                                                                                                                                                                                                                                                                                                                                                                                                                                                                                                                                                                                                                                                                                                                                                                                                                                                                                                                                                                                                                                                                                                                                                                                                                                                                                                                                                                                                                                                                                                                                                              | 1.39    | 0.60          | NOT MET     |          | 1.58      | 0.31         | 1.36         | 0.60     | NOT MET |
| Lost Time Injuries/Illnesses/Per OSHA                                                                                                                                                                                                                                                                                                                                                                                                                                                                                                                                                                                                                                                                                                                                                                                                                                                                                                                                                                                                                                                                                                                                                                                                                                                                                                                                                                                                                                                                                                                                                                                                                                                                                                                                                                                                                                                                                                                                                                                                                                                                                          | 5.42    | 6.50          | MET         |          | 5.21      | 3.85         | 4.69         | 6.50     | MET     |
| OSHA-Recordable Injuries/Illnesses/Per OSHA                                                                                                                                                                                                                                                                                                                                                                                                                                                                                                                                                                                                                                                                                                                                                                                                                                                                                                                                                                                                                                                                                                                                                                                                                                                                                                                                                                                                                                                                                                                                                                                                                                                                                                                                                                                                                                                                                                                                                                                                                                                                                    | 8.54    | 12.00         | MET         |          | 8.44      | 9.69         | 8.06         | 12.00    | MET     |
| Unscheduled Door Openings/Million Car Miles                                                                                                                                                                                                                                                                                                                                                                                                                                                                                                                                                                                                                                                                                                                                                                                                                                                                                                                                                                                                                                                                                                                                                                                                                                                                                                                                                                                                                                                                                                                                                                                                                                                                                                                                                                                                                                                                                                                                                                                                                                                                                    | 0.160   | 0.200         | MET         |          | 0.000     | 0.160        | 0.053        | 0.200    | MET     |
| Rule Violations Summary/Million Car Miles                                                                                                                                                                                                                                                                                                                                                                                                                                                                                                                                                                                                                                                                                                                                                                                                                                                                                                                                                                                                                                                                                                                                                                                                                                                                                                                                                                                                                                                                                                                                                                                                                                                                                                                                                                                                                                                                                                                                                                                                                                                                                      | 0.240   | 0.250         | MET         |          | 0.080     | 0.260        | 0.130        | 0.250    | MET     |
| Police                                                                                                                                                                                                                                                                                                                                                                                                                                                                                                                                                                                                                                                                                                                                                                                                                                                                                                                                                                                                                                                                                                                                                                                                                                                                                                                                                                                                                                                                                                                                                                                                                                                                                                                                                                                                                                                                                                                                                                                                                                                                                                                         | ]       |               |             |          |           |              |              |          | Γ       |
| BART Police Presence                                                                                                                                                                                                                                                                                                                                                                                                                                                                                                                                                                                                                                                                                                                                                                                                                                                                                                                                                                                                                                                                                                                                                                                                                                                                                                                                                                                                                                                                                                                                                                                                                                                                                                                                                                                                                                                                                                                                                                                                                                                                                                           | 13.4%   | 12.0%         | MET         |          | 13.6%     | 12.6%        | 13.6%        | 12.0%    | мет     |
| Quality of Life per million riders                                                                                                                                                                                                                                                                                                                                                                                                                                                                                                                                                                                                                                                                                                                                                                                                                                                                                                                                                                                                                                                                                                                                                                                                                                                                                                                                                                                                                                                                                                                                                                                                                                                                                                                                                                                                                                                                                                                                                                                                                                                                                             | 434.98  | N/A           | N/A         |          | 348.95    | 73.62        | 422.47       | N/A      | N/A     |
| Crimes Against Persons per million riders                                                                                                                                                                                                                                                                                                                                                                                                                                                                                                                                                                                                                                                                                                                                                                                                                                                                                                                                                                                                                                                                                                                                                                                                                                                                                                                                                                                                                                                                                                                                                                                                                                                                                                                                                                                                                                                                                                                                                                                                                                                                                      | 14.60   | 2.00          | NOT MET     |          | 20.81     | 4.82         | 20.09        | 2.00     | NOT MET |
| Auto Burglaries per 1,000 parking spaces                                                                                                                                                                                                                                                                                                                                                                                                                                                                                                                                                                                                                                                                                                                                                                                                                                                                                                                                                                                                                                                                                                                                                                                                                                                                                                                                                                                                                                                                                                                                                                                                                                                                                                                                                                                                                                                                                                                                                                                                                                                                                       | 1.08    | 6.00          | MET         |          | 1.02      | 4.85         | 1.27         | 6.00     | MET     |
| Auto Thefts per 1,000 parking spaces                                                                                                                                                                                                                                                                                                                                                                                                                                                                                                                                                                                                                                                                                                                                                                                                                                                                                                                                                                                                                                                                                                                                                                                                                                                                                                                                                                                                                                                                                                                                                                                                                                                                                                                                                                                                                                                                                                                                                                                                                                                                                           | 0.28    | 2.25          | MET         |          | 0.21      | 1.02         | 0.34         | 2.25     | MET     |
| Police Response Time per Emergency Incident (Minutes)                                                                                                                                                                                                                                                                                                                                                                                                                                                                                                                                                                                                                                                                                                                                                                                                                                                                                                                                                                                                                                                                                                                                                                                                                                                                                                                                                                                                                                                                                                                                                                                                                                                                                                                                                                                                                                                                                                                                                                                                                                                                          | 3.37    | 5.00          | MET         |          | 4.25      | 3.58         | 4.25         | 5.00     | MET     |
| Bike Thefts (Quarterly Total and YTD Quarterly Average)                                                                                                                                                                                                                                                                                                                                                                                                                                                                                                                                                                                                                                                                                                                                                                                                                                                                                                                                                                                                                                                                                                                                                                                                                                                                                                                                                                                                                                                                                                                                                                                                                                                                                                                                                                                                                                                                                                                                                                                                                                                                        | 21      | 100.00        | MET         |          | 14        | 42           | 16           | 100.00   | MET     |
| ( and the second |         |               |             |          | 1-1       | .4           |              |          | 1       |