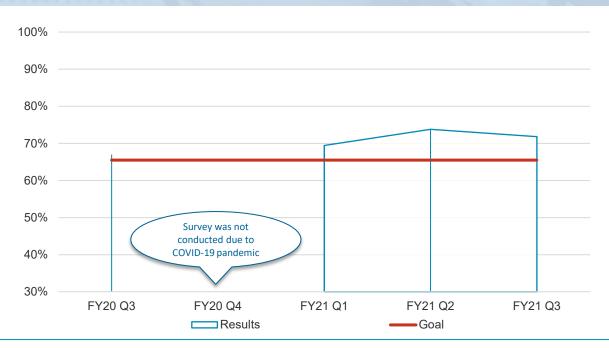

# Quarterly Service Performance Review 3rd Quarter, FY21

January - March 2021

Engineering & Operations Committee May 27, 2021

|                                                                                                                                                                                                                                                                                                                                                                                                                                                                                                                                                                                                                                                                                                                                                                                                                                                                                                                                                                                                                                                                                                                                                                                                                                                                                                                                                                                                                                                                                                                                                                                                                                                                                                                                                                                                                                                                                                                                                                                                                                                                                                                                |         | SUMMARY CHART | 3rd QUARTER | FY 20    | 21        |              |              |          |         |
|--------------------------------------------------------------------------------------------------------------------------------------------------------------------------------------------------------------------------------------------------------------------------------------------------------------------------------------------------------------------------------------------------------------------------------------------------------------------------------------------------------------------------------------------------------------------------------------------------------------------------------------------------------------------------------------------------------------------------------------------------------------------------------------------------------------------------------------------------------------------------------------------------------------------------------------------------------------------------------------------------------------------------------------------------------------------------------------------------------------------------------------------------------------------------------------------------------------------------------------------------------------------------------------------------------------------------------------------------------------------------------------------------------------------------------------------------------------------------------------------------------------------------------------------------------------------------------------------------------------------------------------------------------------------------------------------------------------------------------------------------------------------------------------------------------------------------------------------------------------------------------------------------------------------------------------------------------------------------------------------------------------------------------------------------------------------------------------------------------------------------------|---------|---------------|-------------|----------|-----------|--------------|--------------|----------|---------|
| PERFORMANCE INDICATORS                                                                                                                                                                                                                                                                                                                                                                                                                                                                                                                                                                                                                                                                                                                                                                                                                                                                                                                                                                                                                                                                                                                                                                                                                                                                                                                                                                                                                                                                                                                                                                                                                                                                                                                                                                                                                                                                                                                                                                                                                                                                                                         | CURRENT |               | 0.0 00.0    | <u> </u> | PRIOR QTR |              | YEAR TO DATE |          |         |
| PERFORMANCE INDICATORS                                                                                                                                                                                                                                                                                                                                                                                                                                                                                                                                                                                                                                                                                                                                                                                                                                                                                                                                                                                                                                                                                                                                                                                                                                                                                                                                                                                                                                                                                                                                                                                                                                                                                                                                                                                                                                                                                                                                                                                                                                                                                                         | QUARTER |               | ,           | ACTUALS  |           | TEAR TO DATE |              |          |         |
|                                                                                                                                                                                                                                                                                                                                                                                                                                                                                                                                                                                                                                                                                                                                                                                                                                                                                                                                                                                                                                                                                                                                                                                                                                                                                                                                                                                                                                                                                                                                                                                                                                                                                                                                                                                                                                                                                                                                                                                                                                                                                                                                |         |               |             | 1        | LAST      | THIS QTR     |              |          |         |
|                                                                                                                                                                                                                                                                                                                                                                                                                                                                                                                                                                                                                                                                                                                                                                                                                                                                                                                                                                                                                                                                                                                                                                                                                                                                                                                                                                                                                                                                                                                                                                                                                                                                                                                                                                                                                                                                                                                                                                                                                                                                                                                                | ACTUAL  | STANDARD      | STATUS      |          | QUARTER   | LAST YEAR    | ACTUAL       | STANDARD | STATUS  |
| Average Ridership - Weekday                                                                                                                                                                                                                                                                                                                                                                                                                                                                                                                                                                                                                                                                                                                                                                                                                                                                                                                                                                                                                                                                                                                                                                                                                                                                                                                                                                                                                                                                                                                                                                                                                                                                                                                                                                                                                                                                                                                                                                                                                                                                                                    | 47,698  | 112,573       | NOT MET     |          | 50,436    | 314,816      | 48,486       | 106,631  | NOT MET |
| Service Delivery                                                                                                                                                                                                                                                                                                                                                                                                                                                                                                                                                                                                                                                                                                                                                                                                                                                                                                                                                                                                                                                                                                                                                                                                                                                                                                                                                                                                                                                                                                                                                                                                                                                                                                                                                                                                                                                                                                                                                                                                                                                                                                               |         |               |             |          |           |              |              |          |         |
| Peak Customers on Time                                                                                                                                                                                                                                                                                                                                                                                                                                                                                                                                                                                                                                                                                                                                                                                                                                                                                                                                                                                                                                                                                                                                                                                                                                                                                                                                                                                                                                                                                                                                                                                                                                                                                                                                                                                                                                                                                                                                                                                                                                                                                                         | 94.57%  | 94.00%        | MET         |          | 95.33%    | 92.69%       | 95.19%       | 94.00%   | MET     |
| Daily Customers on Time                                                                                                                                                                                                                                                                                                                                                                                                                                                                                                                                                                                                                                                                                                                                                                                                                                                                                                                                                                                                                                                                                                                                                                                                                                                                                                                                                                                                                                                                                                                                                                                                                                                                                                                                                                                                                                                                                                                                                                                                                                                                                                        | 94.59%  | 94.00%        | MET         |          | 94.42%    | 93.96%       | 94.67%       | 94.00%   | MET     |
| Daily Train on Time                                                                                                                                                                                                                                                                                                                                                                                                                                                                                                                                                                                                                                                                                                                                                                                                                                                                                                                                                                                                                                                                                                                                                                                                                                                                                                                                                                                                                                                                                                                                                                                                                                                                                                                                                                                                                                                                                                                                                                                                                                                                                                            | 91.69%  | 91.00%        | MET         |          | 91.74%    | 89.01%       | 91.69%       | 91.0%    | MET     |
| On-Time Connections (e-Line to BART)                                                                                                                                                                                                                                                                                                                                                                                                                                                                                                                                                                                                                                                                                                                                                                                                                                                                                                                                                                                                                                                                                                                                                                                                                                                                                                                                                                                                                                                                                                                                                                                                                                                                                                                                                                                                                                                                                                                                                                                                                                                                                           | 98.91%  | 98.50%        | MET         |          | 98.81%    | 97.56%       | 98.97%       | 98.50%   | MET     |
| AM Peak Period Transbay Car Throughput                                                                                                                                                                                                                                                                                                                                                                                                                                                                                                                                                                                                                                                                                                                                                                                                                                                                                                                                                                                                                                                                                                                                                                                                                                                                                                                                                                                                                                                                                                                                                                                                                                                                                                                                                                                                                                                                                                                                                                                                                                                                                         | 99.07%  | 97.50%        | MET         |          | 99.19%    | 96.07%       | 98.45%       | 97.50%   | MET     |
| PM Peak Period Transbay Car Throughput                                                                                                                                                                                                                                                                                                                                                                                                                                                                                                                                                                                                                                                                                                                                                                                                                                                                                                                                                                                                                                                                                                                                                                                                                                                                                                                                                                                                                                                                                                                                                                                                                                                                                                                                                                                                                                                                                                                                                                                                                                                                                         | 98.90%  | 97.50%        | MET         |          | 99.22%    | 95.66%       | 98.47%       | 97.50%   | MET     |
| Equipment                                                                                                                                                                                                                                                                                                                                                                                                                                                                                                                                                                                                                                                                                                                                                                                                                                                                                                                                                                                                                                                                                                                                                                                                                                                                                                                                                                                                                                                                                                                                                                                                                                                                                                                                                                                                                                                                                                                                                                                                                                                                                                                      |         |               |             |          |           |              |              |          |         |
| Car Availability at 4 AM (0400)                                                                                                                                                                                                                                                                                                                                                                                                                                                                                                                                                                                                                                                                                                                                                                                                                                                                                                                                                                                                                                                                                                                                                                                                                                                                                                                                                                                                                                                                                                                                                                                                                                                                                                                                                                                                                                                                                                                                                                                                                                                                                                | 566     | 519           | MET         |          | 559       | 667          | 543          | 511      | MET     |
| Vehicle Mean Time Between Service Delays                                                                                                                                                                                                                                                                                                                                                                                                                                                                                                                                                                                                                                                                                                                                                                                                                                                                                                                                                                                                                                                                                                                                                                                                                                                                                                                                                                                                                                                                                                                                                                                                                                                                                                                                                                                                                                                                                                                                                                                                                                                                                       | 4,204   | 4,650         | NOT MET     |          | 3,441     | 5,477        | 4,356        | 4,650    | NOT MET |
| Train Mean Distance Between Failures (miles) (e-Line)                                                                                                                                                                                                                                                                                                                                                                                                                                                                                                                                                                                                                                                                                                                                                                                                                                                                                                                                                                                                                                                                                                                                                                                                                                                                                                                                                                                                                                                                                                                                                                                                                                                                                                                                                                                                                                                                                                                                                                                                                                                                          | 15,792  | 14,000        | MET         |          | 63,164    | 36,838       | 38,224       | 14,000   | MET     |
| Elevators in Service (Station)                                                                                                                                                                                                                                                                                                                                                                                                                                                                                                                                                                                                                                                                                                                                                                                                                                                                                                                                                                                                                                                                                                                                                                                                                                                                                                                                                                                                                                                                                                                                                                                                                                                                                                                                                                                                                                                                                                                                                                                                                                                                                                 | 98.83%  | 98.00%        | MET         |          | 99.33%    | 99.00%       | 99.25%       | 98.00%   | MET     |
| Elevators in Service (Garage)                                                                                                                                                                                                                                                                                                                                                                                                                                                                                                                                                                                                                                                                                                                                                                                                                                                                                                                                                                                                                                                                                                                                                                                                                                                                                                                                                                                                                                                                                                                                                                                                                                                                                                                                                                                                                                                                                                                                                                                                                                                                                                  | 99.96%  | 97.00%        | MET         |          | 99.90%    | 97.80%       | 99.88%       | 97.00%   | MET     |
| Escalators in Service (Street)                                                                                                                                                                                                                                                                                                                                                                                                                                                                                                                                                                                                                                                                                                                                                                                                                                                                                                                                                                                                                                                                                                                                                                                                                                                                                                                                                                                                                                                                                                                                                                                                                                                                                                                                                                                                                                                                                                                                                                                                                                                                                                 | 93.73%  | 93.00%        | MET         |          | 93.93%    | 93.87%       | 94.31%       | 93.00%   | MET     |
| Escalators in Service (Platform)                                                                                                                                                                                                                                                                                                                                                                                                                                                                                                                                                                                                                                                                                                                                                                                                                                                                                                                                                                                                                                                                                                                                                                                                                                                                                                                                                                                                                                                                                                                                                                                                                                                                                                                                                                                                                                                                                                                                                                                                                                                                                               | 96.12%  | 96.00%        | MET         |          | 97.23%    | 96.57%       | 96.81%       | 96.00%   | MET     |
| Automatic Fare Collection (Gates)                                                                                                                                                                                                                                                                                                                                                                                                                                                                                                                                                                                                                                                                                                                                                                                                                                                                                                                                                                                                                                                                                                                                                                                                                                                                                                                                                                                                                                                                                                                                                                                                                                                                                                                                                                                                                                                                                                                                                                                                                                                                                              | 99.54%  | 99.00%        | MET         |          | 99.54%    | 99.40%       | 99.54%       | 99.00%   | MET     |
| Automatic Fare Collection (Vendors)                                                                                                                                                                                                                                                                                                                                                                                                                                                                                                                                                                                                                                                                                                                                                                                                                                                                                                                                                                                                                                                                                                                                                                                                                                                                                                                                                                                                                                                                                                                                                                                                                                                                                                                                                                                                                                                                                                                                                                                                                                                                                            | 98.65%  | 95.00%        | MET         |          | 98.67%    | 99.00%       | 98.62%       | 95.00%   | MET     |
| Wayside Train Control System                                                                                                                                                                                                                                                                                                                                                                                                                                                                                                                                                                                                                                                                                                                                                                                                                                                                                                                                                                                                                                                                                                                                                                                                                                                                                                                                                                                                                                                                                                                                                                                                                                                                                                                                                                                                                                                                                                                                                                                                                                                                                                   | 0.65    | 1.00          | MET         |          | 0.98      | 0.93         | 0.82         | 1.00     | MET     |
| Computer Control System                                                                                                                                                                                                                                                                                                                                                                                                                                                                                                                                                                                                                                                                                                                                                                                                                                                                                                                                                                                                                                                                                                                                                                                                                                                                                                                                                                                                                                                                                                                                                                                                                                                                                                                                                                                                                                                                                                                                                                                                                                                                                                        | 0.12    | 0.08          | NOT MET     |          | 0.150     | 0.117        | 0.241        | 0.08     | NOT MET |
| Traction Power                                                                                                                                                                                                                                                                                                                                                                                                                                                                                                                                                                                                                                                                                                                                                                                                                                                                                                                                                                                                                                                                                                                                                                                                                                                                                                                                                                                                                                                                                                                                                                                                                                                                                                                                                                                                                                                                                                                                                                                                                                                                                                                 | 0.50    | 0.20          | NOT MET     |          | 0.13      | 0.36         | 0.23         | 0.20     | NOT MET |
| Track                                                                                                                                                                                                                                                                                                                                                                                                                                                                                                                                                                                                                                                                                                                                                                                                                                                                                                                                                                                                                                                                                                                                                                                                                                                                                                                                                                                                                                                                                                                                                                                                                                                                                                                                                                                                                                                                                                                                                                                                                                                                                                                          | 0.01    | 0.30          | MET         |          | 0.01      | 0.18         | 0.06         | 0.30     | MET     |
| Transportation                                                                                                                                                                                                                                                                                                                                                                                                                                                                                                                                                                                                                                                                                                                                                                                                                                                                                                                                                                                                                                                                                                                                                                                                                                                                                                                                                                                                                                                                                                                                                                                                                                                                                                                                                                                                                                                                                                                                                                                                                                                                                                                 | 0.36    | 0.50          | MET         |          | 0.38      | 0.52         | 0.37         | 0.50     | MET     |
| Customer Complaints and Rating                                                                                                                                                                                                                                                                                                                                                                                                                                                                                                                                                                                                                                                                                                                                                                                                                                                                                                                                                                                                                                                                                                                                                                                                                                                                                                                                                                                                                                                                                                                                                                                                                                                                                                                                                                                                                                                                                                                                                                                                                                                                                                 |         |               |             |          |           |              |              |          |         |
| Complaints per 100,000 Passenger Trips                                                                                                                                                                                                                                                                                                                                                                                                                                                                                                                                                                                                                                                                                                                                                                                                                                                                                                                                                                                                                                                                                                                                                                                                                                                                                                                                                                                                                                                                                                                                                                                                                                                                                                                                                                                                                                                                                                                                                                                                                                                                                         | 24.29   | 5.07          | NOT MET     |          | 22.41     | 12.26        | 25.43        | 5.07     | NOT MET |
| Complaints per 100,000 Passenger Trips (e-Line)                                                                                                                                                                                                                                                                                                                                                                                                                                                                                                                                                                                                                                                                                                                                                                                                                                                                                                                                                                                                                                                                                                                                                                                                                                                                                                                                                                                                                                                                                                                                                                                                                                                                                                                                                                                                                                                                                                                                                                                                                                                                                | 8.19    | 7.00          | NOT MET     |          | 2.08      | 7.55         | 9.04         | 7.00     | NOT MET |
| Environment Outside Stations                                                                                                                                                                                                                                                                                                                                                                                                                                                                                                                                                                                                                                                                                                                                                                                                                                                                                                                                                                                                                                                                                                                                                                                                                                                                                                                                                                                                                                                                                                                                                                                                                                                                                                                                                                                                                                                                                                                                                                                                                                                                                                   | 71.8%   | 65.5%         | MET         |          | 73.8%     | 67.0%        | 71.7%        | 66.0%    | MET     |
| Environment Inside Stations                                                                                                                                                                                                                                                                                                                                                                                                                                                                                                                                                                                                                                                                                                                                                                                                                                                                                                                                                                                                                                                                                                                                                                                                                                                                                                                                                                                                                                                                                                                                                                                                                                                                                                                                                                                                                                                                                                                                                                                                                                                                                                    | 71.8%   | 64.0%         | MET         |          | 67.0%     | 65.8%        | 68.7%        | 64.0%    | MET     |
| Station Vandalism                                                                                                                                                                                                                                                                                                                                                                                                                                                                                                                                                                                                                                                                                                                                                                                                                                                                                                                                                                                                                                                                                                                                                                                                                                                                                                                                                                                                                                                                                                                                                                                                                                                                                                                                                                                                                                                                                                                                                                                                                                                                                                              | 74.4%   | 73.0%         | MET         |          | 73.7%     | 71.8%        | 73.9%        | 73.0%    | MET     |
| Train Interior Cleanliness                                                                                                                                                                                                                                                                                                                                                                                                                                                                                                                                                                                                                                                                                                                                                                                                                                                                                                                                                                                                                                                                                                                                                                                                                                                                                                                                                                                                                                                                                                                                                                                                                                                                                                                                                                                                                                                                                                                                                                                                                                                                                                     | 67.7%   | 70.0%         | NOT MET     |          | 69.1%     | 66.7%        | 67.6%        | 70.0%    | NOT MET |
| Train Temperature                                                                                                                                                                                                                                                                                                                                                                                                                                                                                                                                                                                                                                                                                                                                                                                                                                                                                                                                                                                                                                                                                                                                                                                                                                                                                                                                                                                                                                                                                                                                                                                                                                                                                                                                                                                                                                                                                                                                                                                                                                                                                                              | 86.3%   | 82.0%         | MET         |          | 84.8%     | 84.3%        | 83.9%        | 82.0%    | MET     |
| Customer Service                                                                                                                                                                                                                                                                                                                                                                                                                                                                                                                                                                                                                                                                                                                                                                                                                                                                                                                                                                                                                                                                                                                                                                                                                                                                                                                                                                                                                                                                                                                                                                                                                                                                                                                                                                                                                                                                                                                                                                                                                                                                                                               | 78.8%   | 75.0%         | MET         |          | 77.4%     | 75.9%        | 77.9%        | 75.0%    | MET     |
| Homelessness                                                                                                                                                                                                                                                                                                                                                                                                                                                                                                                                                                                                                                                                                                                                                                                                                                                                                                                                                                                                                                                                                                                                                                                                                                                                                                                                                                                                                                                                                                                                                                                                                                                                                                                                                                                                                                                                                                                                                                                                                                                                                                                   | 30.1%   | N/A           | N/A         |          | 27.5%     | 23.2%        | 30.4%        | N/A      | N/A     |
| Fare Evasion                                                                                                                                                                                                                                                                                                                                                                                                                                                                                                                                                                                                                                                                                                                                                                                                                                                                                                                                                                                                                                                                                                                                                                                                                                                                                                                                                                                                                                                                                                                                                                                                                                                                                                                                                                                                                                                                                                                                                                                                                                                                                                                   | 20.0%   | N/A           | N/A         |          | 22.1%     | 19.9%        | 21.8%        | N/A      | N/A     |
| Safety                                                                                                                                                                                                                                                                                                                                                                                                                                                                                                                                                                                                                                                                                                                                                                                                                                                                                                                                                                                                                                                                                                                                                                                                                                                                                                                                                                                                                                                                                                                                                                                                                                                                                                                                                                                                                                                                                                                                                                                                                                                                                                                         |         |               |             |          |           |              |              |          |         |
| Station Incidents/Million Patrons                                                                                                                                                                                                                                                                                                                                                                                                                                                                                                                                                                                                                                                                                                                                                                                                                                                                                                                                                                                                                                                                                                                                                                                                                                                                                                                                                                                                                                                                                                                                                                                                                                                                                                                                                                                                                                                                                                                                                                                                                                                                                              | 2.22    | 2.00          | NOT MET     |          | 1.84      | 0.85         | 2.00         | 2.00     | NOT MET |
| Vehicle Incidents/Million Patrons                                                                                                                                                                                                                                                                                                                                                                                                                                                                                                                                                                                                                                                                                                                                                                                                                                                                                                                                                                                                                                                                                                                                                                                                                                                                                                                                                                                                                                                                                                                                                                                                                                                                                                                                                                                                                                                                                                                                                                                                                                                                                              | 1.39    | 0.60          | NOT MET     |          | 1.58      | 0.31         | 1.36         | 0.60     | NOT MET |
| Lost Time Injuries/Illnesses/Per OSHA                                                                                                                                                                                                                                                                                                                                                                                                                                                                                                                                                                                                                                                                                                                                                                                                                                                                                                                                                                                                                                                                                                                                                                                                                                                                                                                                                                                                                                                                                                                                                                                                                                                                                                                                                                                                                                                                                                                                                                                                                                                                                          | 5.42    | 6.50          | MET         |          | 5.21      | 3.85         | 4.69         | 6.50     | MET     |
| OSHA-Recordable Injuries/Illnesses/Per OSHA                                                                                                                                                                                                                                                                                                                                                                                                                                                                                                                                                                                                                                                                                                                                                                                                                                                                                                                                                                                                                                                                                                                                                                                                                                                                                                                                                                                                                                                                                                                                                                                                                                                                                                                                                                                                                                                                                                                                                                                                                                                                                    | 8.54    | 12.00         | MET         |          | 8.44      | 9.69         | 8.06         | 12.00    | MET     |
| Unscheduled Door Openings/Million Car Miles                                                                                                                                                                                                                                                                                                                                                                                                                                                                                                                                                                                                                                                                                                                                                                                                                                                                                                                                                                                                                                                                                                                                                                                                                                                                                                                                                                                                                                                                                                                                                                                                                                                                                                                                                                                                                                                                                                                                                                                                                                                                                    | 0.160   | 0.200         | MET         |          | 0.000     | 0.160        | 0.053        | 0.200    | MET     |
| Rule Violations Summary/Million Car Miles                                                                                                                                                                                                                                                                                                                                                                                                                                                                                                                                                                                                                                                                                                                                                                                                                                                                                                                                                                                                                                                                                                                                                                                                                                                                                                                                                                                                                                                                                                                                                                                                                                                                                                                                                                                                                                                                                                                                                                                                                                                                                      | 0.240   | 0.250         | MET         |          | 0.080     | 0.260        | 0.130        | 0.250    | MET     |
| Police                                                                                                                                                                                                                                                                                                                                                                                                                                                                                                                                                                                                                                                                                                                                                                                                                                                                                                                                                                                                                                                                                                                                                                                                                                                                                                                                                                                                                                                                                                                                                                                                                                                                                                                                                                                                                                                                                                                                                                                                                                                                                                                         | ]       |               |             |          |           |              |              |          | Γ       |
| BART Police Presence                                                                                                                                                                                                                                                                                                                                                                                                                                                                                                                                                                                                                                                                                                                                                                                                                                                                                                                                                                                                                                                                                                                                                                                                                                                                                                                                                                                                                                                                                                                                                                                                                                                                                                                                                                                                                                                                                                                                                                                                                                                                                                           | 13.4%   | 12.0%         | MET         |          | 13.6%     | 12.6%        | 13.6%        | 12.0%    | мет     |
| Quality of Life per million riders                                                                                                                                                                                                                                                                                                                                                                                                                                                                                                                                                                                                                                                                                                                                                                                                                                                                                                                                                                                                                                                                                                                                                                                                                                                                                                                                                                                                                                                                                                                                                                                                                                                                                                                                                                                                                                                                                                                                                                                                                                                                                             | 434.98  | N/A           | N/A         |          | 348.95    | 73.62        | 422.47       | N/A      | N/A     |
| Crimes Against Persons per million riders                                                                                                                                                                                                                                                                                                                                                                                                                                                                                                                                                                                                                                                                                                                                                                                                                                                                                                                                                                                                                                                                                                                                                                                                                                                                                                                                                                                                                                                                                                                                                                                                                                                                                                                                                                                                                                                                                                                                                                                                                                                                                      | 14.60   | 2.00          | NOT MET     |          | 20.81     | 4.82         | 20.09        | 2.00     | NOT MET |
| Auto Burglaries per 1,000 parking spaces                                                                                                                                                                                                                                                                                                                                                                                                                                                                                                                                                                                                                                                                                                                                                                                                                                                                                                                                                                                                                                                                                                                                                                                                                                                                                                                                                                                                                                                                                                                                                                                                                                                                                                                                                                                                                                                                                                                                                                                                                                                                                       | 1.08    | 6.00          | MET         |          | 1.02      | 4.85         | 1.27         | 6.00     | MET     |
| Auto Thefts per 1,000 parking spaces                                                                                                                                                                                                                                                                                                                                                                                                                                                                                                                                                                                                                                                                                                                                                                                                                                                                                                                                                                                                                                                                                                                                                                                                                                                                                                                                                                                                                                                                                                                                                                                                                                                                                                                                                                                                                                                                                                                                                                                                                                                                                           | 0.28    | 2.25          | MET         |          | 0.21      | 1.02         | 0.34         | 2.25     | MET     |
| Police Response Time per Emergency Incident (Minutes)                                                                                                                                                                                                                                                                                                                                                                                                                                                                                                                                                                                                                                                                                                                                                                                                                                                                                                                                                                                                                                                                                                                                                                                                                                                                                                                                                                                                                                                                                                                                                                                                                                                                                                                                                                                                                                                                                                                                                                                                                                                                          | 3.37    | 5.00          | MET         |          | 4.25      | 3.58         | 4.25         | 5.00     | MET     |
| Bike Thefts (Quarterly Total and YTD Quarterly Average)                                                                                                                                                                                                                                                                                                                                                                                                                                                                                                                                                                                                                                                                                                                                                                                                                                                                                                                                                                                                                                                                                                                                                                                                                                                                                                                                                                                                                                                                                                                                                                                                                                                                                                                                                                                                                                                                                                                                                                                                                                                                        | 21      | 100.00        | MET         |          | 14        | 42           | 16           | 100.00   | MET     |
| ( and the second |         |               |             |          | 1-1       | .4           |              |          | 1       |