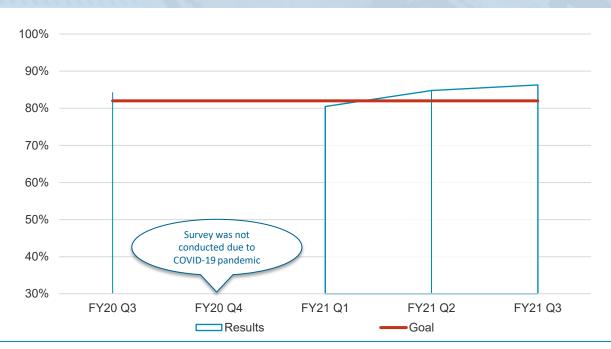

# Quarterly Service Performance Review 3rd Quarter, FY21

January - March 2021

Engineering & Operations Committee May 27, 2021

|                                                                                                                                                                                                                                                                                                                                                                                                                                                                                                                                                                                                                                                                                                                                                                                                                                                                                                                                                                                                                                                                                                                                                                                                                                                                                                                                                                                                                                                                                                                                                                                                                                                                                                                                                                                                                                                                                                                                                                                                                                                                                                                                |         | SUMMARY CHART | 3rd QUARTER | FY 20    | 21        |              |              |          |         |
|--------------------------------------------------------------------------------------------------------------------------------------------------------------------------------------------------------------------------------------------------------------------------------------------------------------------------------------------------------------------------------------------------------------------------------------------------------------------------------------------------------------------------------------------------------------------------------------------------------------------------------------------------------------------------------------------------------------------------------------------------------------------------------------------------------------------------------------------------------------------------------------------------------------------------------------------------------------------------------------------------------------------------------------------------------------------------------------------------------------------------------------------------------------------------------------------------------------------------------------------------------------------------------------------------------------------------------------------------------------------------------------------------------------------------------------------------------------------------------------------------------------------------------------------------------------------------------------------------------------------------------------------------------------------------------------------------------------------------------------------------------------------------------------------------------------------------------------------------------------------------------------------------------------------------------------------------------------------------------------------------------------------------------------------------------------------------------------------------------------------------------|---------|---------------|-------------|----------|-----------|--------------|--------------|----------|---------|
| PERFORMANCE INDICATORS                                                                                                                                                                                                                                                                                                                                                                                                                                                                                                                                                                                                                                                                                                                                                                                                                                                                                                                                                                                                                                                                                                                                                                                                                                                                                                                                                                                                                                                                                                                                                                                                                                                                                                                                                                                                                                                                                                                                                                                                                                                                                                         | CURRENT |               | 0.0 00.0    | <u> </u> | PRIOR QTR |              | YEAR TO DATE |          |         |
| PERFORMANCE INDICATORS                                                                                                                                                                                                                                                                                                                                                                                                                                                                                                                                                                                                                                                                                                                                                                                                                                                                                                                                                                                                                                                                                                                                                                                                                                                                                                                                                                                                                                                                                                                                                                                                                                                                                                                                                                                                                                                                                                                                                                                                                                                                                                         | QUARTER |               | ,           | ACTUALS  |           | TEAR TO DATE |              |          |         |
|                                                                                                                                                                                                                                                                                                                                                                                                                                                                                                                                                                                                                                                                                                                                                                                                                                                                                                                                                                                                                                                                                                                                                                                                                                                                                                                                                                                                                                                                                                                                                                                                                                                                                                                                                                                                                                                                                                                                                                                                                                                                                                                                |         |               |             | 1        | LAST      | THIS QTR     |              |          |         |
|                                                                                                                                                                                                                                                                                                                                                                                                                                                                                                                                                                                                                                                                                                                                                                                                                                                                                                                                                                                                                                                                                                                                                                                                                                                                                                                                                                                                                                                                                                                                                                                                                                                                                                                                                                                                                                                                                                                                                                                                                                                                                                                                | ACTUAL  | STANDARD      | STATUS      |          | QUARTER   | LAST YEAR    | ACTUAL       | STANDARD | STATUS  |
| Average Ridership - Weekday                                                                                                                                                                                                                                                                                                                                                                                                                                                                                                                                                                                                                                                                                                                                                                                                                                                                                                                                                                                                                                                                                                                                                                                                                                                                                                                                                                                                                                                                                                                                                                                                                                                                                                                                                                                                                                                                                                                                                                                                                                                                                                    | 47,698  | 112,573       | NOT MET     |          | 50,436    | 314,816      | 48,486       | 106,631  | NOT MET |
| Service Delivery                                                                                                                                                                                                                                                                                                                                                                                                                                                                                                                                                                                                                                                                                                                                                                                                                                                                                                                                                                                                                                                                                                                                                                                                                                                                                                                                                                                                                                                                                                                                                                                                                                                                                                                                                                                                                                                                                                                                                                                                                                                                                                               |         |               |             |          |           |              |              |          |         |
| Peak Customers on Time                                                                                                                                                                                                                                                                                                                                                                                                                                                                                                                                                                                                                                                                                                                                                                                                                                                                                                                                                                                                                                                                                                                                                                                                                                                                                                                                                                                                                                                                                                                                                                                                                                                                                                                                                                                                                                                                                                                                                                                                                                                                                                         | 94.57%  | 94.00%        | MET         |          | 95.33%    | 92.69%       | 95.19%       | 94.00%   | MET     |
| Daily Customers on Time                                                                                                                                                                                                                                                                                                                                                                                                                                                                                                                                                                                                                                                                                                                                                                                                                                                                                                                                                                                                                                                                                                                                                                                                                                                                                                                                                                                                                                                                                                                                                                                                                                                                                                                                                                                                                                                                                                                                                                                                                                                                                                        | 94.59%  | 94.00%        | MET         |          | 94.42%    | 93.96%       | 94.67%       | 94.00%   | MET     |
| Daily Train on Time                                                                                                                                                                                                                                                                                                                                                                                                                                                                                                                                                                                                                                                                                                                                                                                                                                                                                                                                                                                                                                                                                                                                                                                                                                                                                                                                                                                                                                                                                                                                                                                                                                                                                                                                                                                                                                                                                                                                                                                                                                                                                                            | 91.69%  | 91.00%        | MET         |          | 91.74%    | 89.01%       | 91.69%       | 91.0%    | MET     |
| On-Time Connections (e-Line to BART)                                                                                                                                                                                                                                                                                                                                                                                                                                                                                                                                                                                                                                                                                                                                                                                                                                                                                                                                                                                                                                                                                                                                                                                                                                                                                                                                                                                                                                                                                                                                                                                                                                                                                                                                                                                                                                                                                                                                                                                                                                                                                           | 98.91%  | 98.50%        | MET         |          | 98.81%    | 97.56%       | 98.97%       | 98.50%   | MET     |
| AM Peak Period Transbay Car Throughput                                                                                                                                                                                                                                                                                                                                                                                                                                                                                                                                                                                                                                                                                                                                                                                                                                                                                                                                                                                                                                                                                                                                                                                                                                                                                                                                                                                                                                                                                                                                                                                                                                                                                                                                                                                                                                                                                                                                                                                                                                                                                         | 99.07%  | 97.50%        | MET         |          | 99.19%    | 96.07%       | 98.45%       | 97.50%   | MET     |
| PM Peak Period Transbay Car Throughput                                                                                                                                                                                                                                                                                                                                                                                                                                                                                                                                                                                                                                                                                                                                                                                                                                                                                                                                                                                                                                                                                                                                                                                                                                                                                                                                                                                                                                                                                                                                                                                                                                                                                                                                                                                                                                                                                                                                                                                                                                                                                         | 98.90%  | 97.50%        | MET         |          | 99.22%    | 95.66%       | 98.47%       | 97.50%   | MET     |
| Equipment                                                                                                                                                                                                                                                                                                                                                                                                                                                                                                                                                                                                                                                                                                                                                                                                                                                                                                                                                                                                                                                                                                                                                                                                                                                                                                                                                                                                                                                                                                                                                                                                                                                                                                                                                                                                                                                                                                                                                                                                                                                                                                                      |         |               |             |          |           |              |              |          |         |
| Car Availability at 4 AM (0400)                                                                                                                                                                                                                                                                                                                                                                                                                                                                                                                                                                                                                                                                                                                                                                                                                                                                                                                                                                                                                                                                                                                                                                                                                                                                                                                                                                                                                                                                                                                                                                                                                                                                                                                                                                                                                                                                                                                                                                                                                                                                                                | 566     | 519           | MET         |          | 559       | 667          | 543          | 511      | MET     |
| Vehicle Mean Time Between Service Delays                                                                                                                                                                                                                                                                                                                                                                                                                                                                                                                                                                                                                                                                                                                                                                                                                                                                                                                                                                                                                                                                                                                                                                                                                                                                                                                                                                                                                                                                                                                                                                                                                                                                                                                                                                                                                                                                                                                                                                                                                                                                                       | 4,204   | 4,650         | NOT MET     |          | 3,441     | 5,477        | 4,356        | 4,650    | NOT MET |
| Train Mean Distance Between Failures (miles) (e-Line)                                                                                                                                                                                                                                                                                                                                                                                                                                                                                                                                                                                                                                                                                                                                                                                                                                                                                                                                                                                                                                                                                                                                                                                                                                                                                                                                                                                                                                                                                                                                                                                                                                                                                                                                                                                                                                                                                                                                                                                                                                                                          | 15,792  | 14,000        | MET         |          | 63,164    | 36,838       | 38,224       | 14,000   | MET     |
| Elevators in Service (Station)                                                                                                                                                                                                                                                                                                                                                                                                                                                                                                                                                                                                                                                                                                                                                                                                                                                                                                                                                                                                                                                                                                                                                                                                                                                                                                                                                                                                                                                                                                                                                                                                                                                                                                                                                                                                                                                                                                                                                                                                                                                                                                 | 98.83%  | 98.00%        | MET         |          | 99.33%    | 99.00%       | 99.25%       | 98.00%   | MET     |
| Elevators in Service (Garage)                                                                                                                                                                                                                                                                                                                                                                                                                                                                                                                                                                                                                                                                                                                                                                                                                                                                                                                                                                                                                                                                                                                                                                                                                                                                                                                                                                                                                                                                                                                                                                                                                                                                                                                                                                                                                                                                                                                                                                                                                                                                                                  | 99.96%  | 97.00%        | MET         |          | 99.90%    | 97.80%       | 99.88%       | 97.00%   | MET     |
| Escalators in Service (Street)                                                                                                                                                                                                                                                                                                                                                                                                                                                                                                                                                                                                                                                                                                                                                                                                                                                                                                                                                                                                                                                                                                                                                                                                                                                                                                                                                                                                                                                                                                                                                                                                                                                                                                                                                                                                                                                                                                                                                                                                                                                                                                 | 93.73%  | 93.00%        | MET         |          | 93.93%    | 93.87%       | 94.31%       | 93.00%   | MET     |
| Escalators in Service (Platform)                                                                                                                                                                                                                                                                                                                                                                                                                                                                                                                                                                                                                                                                                                                                                                                                                                                                                                                                                                                                                                                                                                                                                                                                                                                                                                                                                                                                                                                                                                                                                                                                                                                                                                                                                                                                                                                                                                                                                                                                                                                                                               | 96.12%  | 96.00%        | MET         |          | 97.23%    | 96.57%       | 96.81%       | 96.00%   | MET     |
| Automatic Fare Collection (Gates)                                                                                                                                                                                                                                                                                                                                                                                                                                                                                                                                                                                                                                                                                                                                                                                                                                                                                                                                                                                                                                                                                                                                                                                                                                                                                                                                                                                                                                                                                                                                                                                                                                                                                                                                                                                                                                                                                                                                                                                                                                                                                              | 99.54%  | 99.00%        | MET         |          | 99.54%    | 99.40%       | 99.54%       | 99.00%   | MET     |
| Automatic Fare Collection (Vendors)                                                                                                                                                                                                                                                                                                                                                                                                                                                                                                                                                                                                                                                                                                                                                                                                                                                                                                                                                                                                                                                                                                                                                                                                                                                                                                                                                                                                                                                                                                                                                                                                                                                                                                                                                                                                                                                                                                                                                                                                                                                                                            | 98.65%  | 95.00%        | MET         |          | 98.67%    | 99.00%       | 98.62%       | 95.00%   | MET     |
| Wayside Train Control System                                                                                                                                                                                                                                                                                                                                                                                                                                                                                                                                                                                                                                                                                                                                                                                                                                                                                                                                                                                                                                                                                                                                                                                                                                                                                                                                                                                                                                                                                                                                                                                                                                                                                                                                                                                                                                                                                                                                                                                                                                                                                                   | 0.65    | 1.00          | MET         |          | 0.98      | 0.93         | 0.82         | 1.00     | MET     |
| Computer Control System                                                                                                                                                                                                                                                                                                                                                                                                                                                                                                                                                                                                                                                                                                                                                                                                                                                                                                                                                                                                                                                                                                                                                                                                                                                                                                                                                                                                                                                                                                                                                                                                                                                                                                                                                                                                                                                                                                                                                                                                                                                                                                        | 0.12    | 0.08          | NOT MET     |          | 0.150     | 0.117        | 0.241        | 0.08     | NOT MET |
| Traction Power                                                                                                                                                                                                                                                                                                                                                                                                                                                                                                                                                                                                                                                                                                                                                                                                                                                                                                                                                                                                                                                                                                                                                                                                                                                                                                                                                                                                                                                                                                                                                                                                                                                                                                                                                                                                                                                                                                                                                                                                                                                                                                                 | 0.50    | 0.20          | NOT MET     |          | 0.13      | 0.36         | 0.23         | 0.20     | NOT MET |
| Track                                                                                                                                                                                                                                                                                                                                                                                                                                                                                                                                                                                                                                                                                                                                                                                                                                                                                                                                                                                                                                                                                                                                                                                                                                                                                                                                                                                                                                                                                                                                                                                                                                                                                                                                                                                                                                                                                                                                                                                                                                                                                                                          | 0.01    | 0.30          | MET         |          | 0.01      | 0.18         | 0.06         | 0.30     | MET     |
| Transportation                                                                                                                                                                                                                                                                                                                                                                                                                                                                                                                                                                                                                                                                                                                                                                                                                                                                                                                                                                                                                                                                                                                                                                                                                                                                                                                                                                                                                                                                                                                                                                                                                                                                                                                                                                                                                                                                                                                                                                                                                                                                                                                 | 0.36    | 0.50          | MET         |          | 0.38      | 0.52         | 0.37         | 0.50     | MET     |
| Customer Complaints and Rating                                                                                                                                                                                                                                                                                                                                                                                                                                                                                                                                                                                                                                                                                                                                                                                                                                                                                                                                                                                                                                                                                                                                                                                                                                                                                                                                                                                                                                                                                                                                                                                                                                                                                                                                                                                                                                                                                                                                                                                                                                                                                                 |         |               |             |          |           |              |              |          |         |
| Complaints per 100,000 Passenger Trips                                                                                                                                                                                                                                                                                                                                                                                                                                                                                                                                                                                                                                                                                                                                                                                                                                                                                                                                                                                                                                                                                                                                                                                                                                                                                                                                                                                                                                                                                                                                                                                                                                                                                                                                                                                                                                                                                                                                                                                                                                                                                         | 24.29   | 5.07          | NOT MET     |          | 22.41     | 12.26        | 25.43        | 5.07     | NOT MET |
| Complaints per 100,000 Passenger Trips (e-Line)                                                                                                                                                                                                                                                                                                                                                                                                                                                                                                                                                                                                                                                                                                                                                                                                                                                                                                                                                                                                                                                                                                                                                                                                                                                                                                                                                                                                                                                                                                                                                                                                                                                                                                                                                                                                                                                                                                                                                                                                                                                                                | 8.19    | 7.00          | NOT MET     |          | 2.08      | 7.55         | 9.04         | 7.00     | NOT MET |
| Environment Outside Stations                                                                                                                                                                                                                                                                                                                                                                                                                                                                                                                                                                                                                                                                                                                                                                                                                                                                                                                                                                                                                                                                                                                                                                                                                                                                                                                                                                                                                                                                                                                                                                                                                                                                                                                                                                                                                                                                                                                                                                                                                                                                                                   | 71.8%   | 65.5%         | MET         |          | 73.8%     | 67.0%        | 71.7%        | 66.0%    | MET     |
| Environment Inside Stations                                                                                                                                                                                                                                                                                                                                                                                                                                                                                                                                                                                                                                                                                                                                                                                                                                                                                                                                                                                                                                                                                                                                                                                                                                                                                                                                                                                                                                                                                                                                                                                                                                                                                                                                                                                                                                                                                                                                                                                                                                                                                                    | 71.8%   | 64.0%         | MET         |          | 67.0%     | 65.8%        | 68.7%        | 64.0%    | MET     |
| Station Vandalism                                                                                                                                                                                                                                                                                                                                                                                                                                                                                                                                                                                                                                                                                                                                                                                                                                                                                                                                                                                                                                                                                                                                                                                                                                                                                                                                                                                                                                                                                                                                                                                                                                                                                                                                                                                                                                                                                                                                                                                                                                                                                                              | 74.4%   | 73.0%         | MET         |          | 73.7%     | 71.8%        | 73.9%        | 73.0%    | MET     |
| Train Interior Cleanliness                                                                                                                                                                                                                                                                                                                                                                                                                                                                                                                                                                                                                                                                                                                                                                                                                                                                                                                                                                                                                                                                                                                                                                                                                                                                                                                                                                                                                                                                                                                                                                                                                                                                                                                                                                                                                                                                                                                                                                                                                                                                                                     | 67.7%   | 70.0%         | NOT MET     |          | 69.1%     | 66.7%        | 67.6%        | 70.0%    | NOT MET |
| Train Temperature                                                                                                                                                                                                                                                                                                                                                                                                                                                                                                                                                                                                                                                                                                                                                                                                                                                                                                                                                                                                                                                                                                                                                                                                                                                                                                                                                                                                                                                                                                                                                                                                                                                                                                                                                                                                                                                                                                                                                                                                                                                                                                              | 86.3%   | 82.0%         | MET         |          | 84.8%     | 84.3%        | 83.9%        | 82.0%    | MET     |
| Customer Service                                                                                                                                                                                                                                                                                                                                                                                                                                                                                                                                                                                                                                                                                                                                                                                                                                                                                                                                                                                                                                                                                                                                                                                                                                                                                                                                                                                                                                                                                                                                                                                                                                                                                                                                                                                                                                                                                                                                                                                                                                                                                                               | 78.8%   | 75.0%         | MET         |          | 77.4%     | 75.9%        | 77.9%        | 75.0%    | MET     |
| Homelessness                                                                                                                                                                                                                                                                                                                                                                                                                                                                                                                                                                                                                                                                                                                                                                                                                                                                                                                                                                                                                                                                                                                                                                                                                                                                                                                                                                                                                                                                                                                                                                                                                                                                                                                                                                                                                                                                                                                                                                                                                                                                                                                   | 30.1%   | N/A           | N/A         |          | 27.5%     | 23.2%        | 30.4%        | N/A      | N/A     |
| Fare Evasion                                                                                                                                                                                                                                                                                                                                                                                                                                                                                                                                                                                                                                                                                                                                                                                                                                                                                                                                                                                                                                                                                                                                                                                                                                                                                                                                                                                                                                                                                                                                                                                                                                                                                                                                                                                                                                                                                                                                                                                                                                                                                                                   | 20.0%   | N/A           | N/A         |          | 22.1%     | 19.9%        | 21.8%        | N/A      | N/A     |
| Safety                                                                                                                                                                                                                                                                                                                                                                                                                                                                                                                                                                                                                                                                                                                                                                                                                                                                                                                                                                                                                                                                                                                                                                                                                                                                                                                                                                                                                                                                                                                                                                                                                                                                                                                                                                                                                                                                                                                                                                                                                                                                                                                         |         |               |             |          |           |              |              |          |         |
| Station Incidents/Million Patrons                                                                                                                                                                                                                                                                                                                                                                                                                                                                                                                                                                                                                                                                                                                                                                                                                                                                                                                                                                                                                                                                                                                                                                                                                                                                                                                                                                                                                                                                                                                                                                                                                                                                                                                                                                                                                                                                                                                                                                                                                                                                                              | 2.22    | 2.00          | NOT MET     |          | 1.84      | 0.85         | 2.00         | 2.00     | NOT MET |
| Vehicle Incidents/Million Patrons                                                                                                                                                                                                                                                                                                                                                                                                                                                                                                                                                                                                                                                                                                                                                                                                                                                                                                                                                                                                                                                                                                                                                                                                                                                                                                                                                                                                                                                                                                                                                                                                                                                                                                                                                                                                                                                                                                                                                                                                                                                                                              | 1.39    | 0.60          | NOT MET     |          | 1.58      | 0.31         | 1.36         | 0.60     | NOT MET |
| Lost Time Injuries/Illnesses/Per OSHA                                                                                                                                                                                                                                                                                                                                                                                                                                                                                                                                                                                                                                                                                                                                                                                                                                                                                                                                                                                                                                                                                                                                                                                                                                                                                                                                                                                                                                                                                                                                                                                                                                                                                                                                                                                                                                                                                                                                                                                                                                                                                          | 5.42    | 6.50          | MET         |          | 5.21      | 3.85         | 4.69         | 6.50     | MET     |
| OSHA-Recordable Injuries/Illnesses/Per OSHA                                                                                                                                                                                                                                                                                                                                                                                                                                                                                                                                                                                                                                                                                                                                                                                                                                                                                                                                                                                                                                                                                                                                                                                                                                                                                                                                                                                                                                                                                                                                                                                                                                                                                                                                                                                                                                                                                                                                                                                                                                                                                    | 8.54    | 12.00         | MET         |          | 8.44      | 9.69         | 8.06         | 12.00    | MET     |
| Unscheduled Door Openings/Million Car Miles                                                                                                                                                                                                                                                                                                                                                                                                                                                                                                                                                                                                                                                                                                                                                                                                                                                                                                                                                                                                                                                                                                                                                                                                                                                                                                                                                                                                                                                                                                                                                                                                                                                                                                                                                                                                                                                                                                                                                                                                                                                                                    | 0.160   | 0.200         | MET         |          | 0.000     | 0.160        | 0.053        | 0.200    | MET     |
| Rule Violations Summary/Million Car Miles                                                                                                                                                                                                                                                                                                                                                                                                                                                                                                                                                                                                                                                                                                                                                                                                                                                                                                                                                                                                                                                                                                                                                                                                                                                                                                                                                                                                                                                                                                                                                                                                                                                                                                                                                                                                                                                                                                                                                                                                                                                                                      | 0.240   | 0.250         | MET         |          | 0.080     | 0.260        | 0.130        | 0.250    | MET     |
| Police                                                                                                                                                                                                                                                                                                                                                                                                                                                                                                                                                                                                                                                                                                                                                                                                                                                                                                                                                                                                                                                                                                                                                                                                                                                                                                                                                                                                                                                                                                                                                                                                                                                                                                                                                                                                                                                                                                                                                                                                                                                                                                                         | ]       |               |             |          |           |              |              |          | Γ       |
| BART Police Presence                                                                                                                                                                                                                                                                                                                                                                                                                                                                                                                                                                                                                                                                                                                                                                                                                                                                                                                                                                                                                                                                                                                                                                                                                                                                                                                                                                                                                                                                                                                                                                                                                                                                                                                                                                                                                                                                                                                                                                                                                                                                                                           | 13.4%   | 12.0%         | MET         |          | 13.6%     | 12.6%        | 13.6%        | 12.0%    | мет     |
| Quality of Life per million riders                                                                                                                                                                                                                                                                                                                                                                                                                                                                                                                                                                                                                                                                                                                                                                                                                                                                                                                                                                                                                                                                                                                                                                                                                                                                                                                                                                                                                                                                                                                                                                                                                                                                                                                                                                                                                                                                                                                                                                                                                                                                                             | 434.98  | N/A           | N/A         |          | 348.95    | 73.62        | 422.47       | N/A      | N/A     |
| Crimes Against Persons per million riders                                                                                                                                                                                                                                                                                                                                                                                                                                                                                                                                                                                                                                                                                                                                                                                                                                                                                                                                                                                                                                                                                                                                                                                                                                                                                                                                                                                                                                                                                                                                                                                                                                                                                                                                                                                                                                                                                                                                                                                                                                                                                      | 14.60   | 2.00          | NOT MET     |          | 20.81     | 4.82         | 20.09        | 2.00     | NOT MET |
| Auto Burglaries per 1,000 parking spaces                                                                                                                                                                                                                                                                                                                                                                                                                                                                                                                                                                                                                                                                                                                                                                                                                                                                                                                                                                                                                                                                                                                                                                                                                                                                                                                                                                                                                                                                                                                                                                                                                                                                                                                                                                                                                                                                                                                                                                                                                                                                                       | 1.08    | 6.00          | MET         |          | 1.02      | 4.85         | 1.27         | 6.00     | MET     |
| Auto Thefts per 1,000 parking spaces                                                                                                                                                                                                                                                                                                                                                                                                                                                                                                                                                                                                                                                                                                                                                                                                                                                                                                                                                                                                                                                                                                                                                                                                                                                                                                                                                                                                                                                                                                                                                                                                                                                                                                                                                                                                                                                                                                                                                                                                                                                                                           | 0.28    | 2.25          | MET         |          | 0.21      | 1.02         | 0.34         | 2.25     | MET     |
| Police Response Time per Emergency Incident (Minutes)                                                                                                                                                                                                                                                                                                                                                                                                                                                                                                                                                                                                                                                                                                                                                                                                                                                                                                                                                                                                                                                                                                                                                                                                                                                                                                                                                                                                                                                                                                                                                                                                                                                                                                                                                                                                                                                                                                                                                                                                                                                                          | 3.37    | 5.00          | MET         |          | 4.25      | 3.58         | 4.25         | 5.00     | MET     |
| Bike Thefts (Quarterly Total and YTD Quarterly Average)                                                                                                                                                                                                                                                                                                                                                                                                                                                                                                                                                                                                                                                                                                                                                                                                                                                                                                                                                                                                                                                                                                                                                                                                                                                                                                                                                                                                                                                                                                                                                                                                                                                                                                                                                                                                                                                                                                                                                                                                                                                                        | 21      | 100.00        | MET         |          | 14        | 42           | 16           | 100.00   | MET     |
| ( and the second |         |               |             |          | 1-1       | .4           |              |          | 1       |