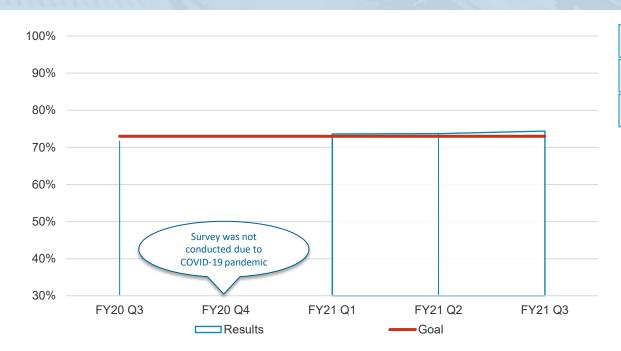

# Quarterly Service Performance Review 3rd Quarter, FY21

January - March 2021

Engineering & Operations Committee May 27, 2021

|                                                                                                                                                                                                                                                                                                                                                                                                                                                                                                                                                                                                                                                                                                                                                                                                                                                                                                                                                                                                                                                                                                                                                                                                                                                                                                                                                                                                                                                                                                                                                                                                                                                                                                                                                                                                                                                                                                                                                                                                                                                                                                                                |         | SUMMARY CHART | 3rd QUARTER | FY 20    | 21        |              |              |          |         |
|--------------------------------------------------------------------------------------------------------------------------------------------------------------------------------------------------------------------------------------------------------------------------------------------------------------------------------------------------------------------------------------------------------------------------------------------------------------------------------------------------------------------------------------------------------------------------------------------------------------------------------------------------------------------------------------------------------------------------------------------------------------------------------------------------------------------------------------------------------------------------------------------------------------------------------------------------------------------------------------------------------------------------------------------------------------------------------------------------------------------------------------------------------------------------------------------------------------------------------------------------------------------------------------------------------------------------------------------------------------------------------------------------------------------------------------------------------------------------------------------------------------------------------------------------------------------------------------------------------------------------------------------------------------------------------------------------------------------------------------------------------------------------------------------------------------------------------------------------------------------------------------------------------------------------------------------------------------------------------------------------------------------------------------------------------------------------------------------------------------------------------|---------|---------------|-------------|----------|-----------|--------------|--------------|----------|---------|
| PERFORMANCE INDICATORS                                                                                                                                                                                                                                                                                                                                                                                                                                                                                                                                                                                                                                                                                                                                                                                                                                                                                                                                                                                                                                                                                                                                                                                                                                                                                                                                                                                                                                                                                                                                                                                                                                                                                                                                                                                                                                                                                                                                                                                                                                                                                                         | CURRENT |               | 0.0 00.0    | <u> </u> | PRIOR QTR |              | YEAR TO DATE |          |         |
| PERFORMANCE INDICATORS                                                                                                                                                                                                                                                                                                                                                                                                                                                                                                                                                                                                                                                                                                                                                                                                                                                                                                                                                                                                                                                                                                                                                                                                                                                                                                                                                                                                                                                                                                                                                                                                                                                                                                                                                                                                                                                                                                                                                                                                                                                                                                         | QUARTER |               | ,           | ACTUALS  |           | TEAR TO DATE |              |          |         |
|                                                                                                                                                                                                                                                                                                                                                                                                                                                                                                                                                                                                                                                                                                                                                                                                                                                                                                                                                                                                                                                                                                                                                                                                                                                                                                                                                                                                                                                                                                                                                                                                                                                                                                                                                                                                                                                                                                                                                                                                                                                                                                                                |         |               |             | 1        | LAST      | THIS QTR     |              |          |         |
|                                                                                                                                                                                                                                                                                                                                                                                                                                                                                                                                                                                                                                                                                                                                                                                                                                                                                                                                                                                                                                                                                                                                                                                                                                                                                                                                                                                                                                                                                                                                                                                                                                                                                                                                                                                                                                                                                                                                                                                                                                                                                                                                | ACTUAL  | STANDARD      | STATUS      |          | QUARTER   | LAST YEAR    | ACTUAL       | STANDARD | STATUS  |
| Average Ridership - Weekday                                                                                                                                                                                                                                                                                                                                                                                                                                                                                                                                                                                                                                                                                                                                                                                                                                                                                                                                                                                                                                                                                                                                                                                                                                                                                                                                                                                                                                                                                                                                                                                                                                                                                                                                                                                                                                                                                                                                                                                                                                                                                                    | 47,698  | 112,573       | NOT MET     |          | 50,436    | 314,816      | 48,486       | 106,631  | NOT MET |
| Service Delivery                                                                                                                                                                                                                                                                                                                                                                                                                                                                                                                                                                                                                                                                                                                                                                                                                                                                                                                                                                                                                                                                                                                                                                                                                                                                                                                                                                                                                                                                                                                                                                                                                                                                                                                                                                                                                                                                                                                                                                                                                                                                                                               |         |               |             |          |           |              |              |          |         |
| Peak Customers on Time                                                                                                                                                                                                                                                                                                                                                                                                                                                                                                                                                                                                                                                                                                                                                                                                                                                                                                                                                                                                                                                                                                                                                                                                                                                                                                                                                                                                                                                                                                                                                                                                                                                                                                                                                                                                                                                                                                                                                                                                                                                                                                         | 94.57%  | 94.00%        | MET         |          | 95.33%    | 92.69%       | 95.19%       | 94.00%   | MET     |
| Daily Customers on Time                                                                                                                                                                                                                                                                                                                                                                                                                                                                                                                                                                                                                                                                                                                                                                                                                                                                                                                                                                                                                                                                                                                                                                                                                                                                                                                                                                                                                                                                                                                                                                                                                                                                                                                                                                                                                                                                                                                                                                                                                                                                                                        | 94.59%  | 94.00%        | MET         |          | 94.42%    | 93.96%       | 94.67%       | 94.00%   | MET     |
| Daily Train on Time                                                                                                                                                                                                                                                                                                                                                                                                                                                                                                                                                                                                                                                                                                                                                                                                                                                                                                                                                                                                                                                                                                                                                                                                                                                                                                                                                                                                                                                                                                                                                                                                                                                                                                                                                                                                                                                                                                                                                                                                                                                                                                            | 91.69%  | 91.00%        | MET         |          | 91.74%    | 89.01%       | 91.69%       | 91.0%    | MET     |
| On-Time Connections (e-Line to BART)                                                                                                                                                                                                                                                                                                                                                                                                                                                                                                                                                                                                                                                                                                                                                                                                                                                                                                                                                                                                                                                                                                                                                                                                                                                                                                                                                                                                                                                                                                                                                                                                                                                                                                                                                                                                                                                                                                                                                                                                                                                                                           | 98.91%  | 98.50%        | MET         |          | 98.81%    | 97.56%       | 98.97%       | 98.50%   | MET     |
| AM Peak Period Transbay Car Throughput                                                                                                                                                                                                                                                                                                                                                                                                                                                                                                                                                                                                                                                                                                                                                                                                                                                                                                                                                                                                                                                                                                                                                                                                                                                                                                                                                                                                                                                                                                                                                                                                                                                                                                                                                                                                                                                                                                                                                                                                                                                                                         | 99.07%  | 97.50%        | MET         |          | 99.19%    | 96.07%       | 98.45%       | 97.50%   | MET     |
| PM Peak Period Transbay Car Throughput                                                                                                                                                                                                                                                                                                                                                                                                                                                                                                                                                                                                                                                                                                                                                                                                                                                                                                                                                                                                                                                                                                                                                                                                                                                                                                                                                                                                                                                                                                                                                                                                                                                                                                                                                                                                                                                                                                                                                                                                                                                                                         | 98.90%  | 97.50%        | MET         |          | 99.22%    | 95.66%       | 98.47%       | 97.50%   | MET     |
| Equipment                                                                                                                                                                                                                                                                                                                                                                                                                                                                                                                                                                                                                                                                                                                                                                                                                                                                                                                                                                                                                                                                                                                                                                                                                                                                                                                                                                                                                                                                                                                                                                                                                                                                                                                                                                                                                                                                                                                                                                                                                                                                                                                      |         |               |             |          |           |              |              |          |         |
| Car Availability at 4 AM (0400)                                                                                                                                                                                                                                                                                                                                                                                                                                                                                                                                                                                                                                                                                                                                                                                                                                                                                                                                                                                                                                                                                                                                                                                                                                                                                                                                                                                                                                                                                                                                                                                                                                                                                                                                                                                                                                                                                                                                                                                                                                                                                                | 566     | 519           | MET         |          | 559       | 667          | 543          | 511      | MET     |
| Vehicle Mean Time Between Service Delays                                                                                                                                                                                                                                                                                                                                                                                                                                                                                                                                                                                                                                                                                                                                                                                                                                                                                                                                                                                                                                                                                                                                                                                                                                                                                                                                                                                                                                                                                                                                                                                                                                                                                                                                                                                                                                                                                                                                                                                                                                                                                       | 4,204   | 4,650         | NOT MET     |          | 3,441     | 5,477        | 4,356        | 4,650    | NOT MET |
| Train Mean Distance Between Failures (miles) (e-Line)                                                                                                                                                                                                                                                                                                                                                                                                                                                                                                                                                                                                                                                                                                                                                                                                                                                                                                                                                                                                                                                                                                                                                                                                                                                                                                                                                                                                                                                                                                                                                                                                                                                                                                                                                                                                                                                                                                                                                                                                                                                                          | 15,792  | 14,000        | MET         |          | 63,164    | 36,838       | 38,224       | 14,000   | MET     |
| Elevators in Service (Station)                                                                                                                                                                                                                                                                                                                                                                                                                                                                                                                                                                                                                                                                                                                                                                                                                                                                                                                                                                                                                                                                                                                                                                                                                                                                                                                                                                                                                                                                                                                                                                                                                                                                                                                                                                                                                                                                                                                                                                                                                                                                                                 | 98.83%  | 98.00%        | MET         |          | 99.33%    | 99.00%       | 99.25%       | 98.00%   | MET     |
| Elevators in Service (Garage)                                                                                                                                                                                                                                                                                                                                                                                                                                                                                                                                                                                                                                                                                                                                                                                                                                                                                                                                                                                                                                                                                                                                                                                                                                                                                                                                                                                                                                                                                                                                                                                                                                                                                                                                                                                                                                                                                                                                                                                                                                                                                                  | 99.96%  | 97.00%        | MET         |          | 99.90%    | 97.80%       | 99.88%       | 97.00%   | MET     |
| Escalators in Service (Street)                                                                                                                                                                                                                                                                                                                                                                                                                                                                                                                                                                                                                                                                                                                                                                                                                                                                                                                                                                                                                                                                                                                                                                                                                                                                                                                                                                                                                                                                                                                                                                                                                                                                                                                                                                                                                                                                                                                                                                                                                                                                                                 | 93.73%  | 93.00%        | MET         |          | 93.93%    | 93.87%       | 94.31%       | 93.00%   | MET     |
| Escalators in Service (Platform)                                                                                                                                                                                                                                                                                                                                                                                                                                                                                                                                                                                                                                                                                                                                                                                                                                                                                                                                                                                                                                                                                                                                                                                                                                                                                                                                                                                                                                                                                                                                                                                                                                                                                                                                                                                                                                                                                                                                                                                                                                                                                               | 96.12%  | 96.00%        | MET         |          | 97.23%    | 96.57%       | 96.81%       | 96.00%   | MET     |
| Automatic Fare Collection (Gates)                                                                                                                                                                                                                                                                                                                                                                                                                                                                                                                                                                                                                                                                                                                                                                                                                                                                                                                                                                                                                                                                                                                                                                                                                                                                                                                                                                                                                                                                                                                                                                                                                                                                                                                                                                                                                                                                                                                                                                                                                                                                                              | 99.54%  | 99.00%        | MET         |          | 99.54%    | 99.40%       | 99.54%       | 99.00%   | MET     |
| Automatic Fare Collection (Vendors)                                                                                                                                                                                                                                                                                                                                                                                                                                                                                                                                                                                                                                                                                                                                                                                                                                                                                                                                                                                                                                                                                                                                                                                                                                                                                                                                                                                                                                                                                                                                                                                                                                                                                                                                                                                                                                                                                                                                                                                                                                                                                            | 98.65%  | 95.00%        | MET         |          | 98.67%    | 99.00%       | 98.62%       | 95.00%   | MET     |
| Wayside Train Control System                                                                                                                                                                                                                                                                                                                                                                                                                                                                                                                                                                                                                                                                                                                                                                                                                                                                                                                                                                                                                                                                                                                                                                                                                                                                                                                                                                                                                                                                                                                                                                                                                                                                                                                                                                                                                                                                                                                                                                                                                                                                                                   | 0.65    | 1.00          | MET         |          | 0.98      | 0.93         | 0.82         | 1.00     | MET     |
| Computer Control System                                                                                                                                                                                                                                                                                                                                                                                                                                                                                                                                                                                                                                                                                                                                                                                                                                                                                                                                                                                                                                                                                                                                                                                                                                                                                                                                                                                                                                                                                                                                                                                                                                                                                                                                                                                                                                                                                                                                                                                                                                                                                                        | 0.12    | 0.08          | NOT MET     |          | 0.150     | 0.117        | 0.241        | 0.08     | NOT MET |
| Traction Power                                                                                                                                                                                                                                                                                                                                                                                                                                                                                                                                                                                                                                                                                                                                                                                                                                                                                                                                                                                                                                                                                                                                                                                                                                                                                                                                                                                                                                                                                                                                                                                                                                                                                                                                                                                                                                                                                                                                                                                                                                                                                                                 | 0.50    | 0.20          | NOT MET     |          | 0.13      | 0.36         | 0.23         | 0.20     | NOT MET |
| Track                                                                                                                                                                                                                                                                                                                                                                                                                                                                                                                                                                                                                                                                                                                                                                                                                                                                                                                                                                                                                                                                                                                                                                                                                                                                                                                                                                                                                                                                                                                                                                                                                                                                                                                                                                                                                                                                                                                                                                                                                                                                                                                          | 0.01    | 0.30          | MET         |          | 0.01      | 0.18         | 0.06         | 0.30     | MET     |
| Transportation                                                                                                                                                                                                                                                                                                                                                                                                                                                                                                                                                                                                                                                                                                                                                                                                                                                                                                                                                                                                                                                                                                                                                                                                                                                                                                                                                                                                                                                                                                                                                                                                                                                                                                                                                                                                                                                                                                                                                                                                                                                                                                                 | 0.36    | 0.50          | MET         |          | 0.38      | 0.52         | 0.37         | 0.50     | MET     |
| Customer Complaints and Rating                                                                                                                                                                                                                                                                                                                                                                                                                                                                                                                                                                                                                                                                                                                                                                                                                                                                                                                                                                                                                                                                                                                                                                                                                                                                                                                                                                                                                                                                                                                                                                                                                                                                                                                                                                                                                                                                                                                                                                                                                                                                                                 |         |               |             |          |           |              |              |          |         |
| Complaints per 100,000 Passenger Trips                                                                                                                                                                                                                                                                                                                                                                                                                                                                                                                                                                                                                                                                                                                                                                                                                                                                                                                                                                                                                                                                                                                                                                                                                                                                                                                                                                                                                                                                                                                                                                                                                                                                                                                                                                                                                                                                                                                                                                                                                                                                                         | 24.29   | 5.07          | NOT MET     |          | 22.41     | 12.26        | 25.43        | 5.07     | NOT MET |
| Complaints per 100,000 Passenger Trips (e-Line)                                                                                                                                                                                                                                                                                                                                                                                                                                                                                                                                                                                                                                                                                                                                                                                                                                                                                                                                                                                                                                                                                                                                                                                                                                                                                                                                                                                                                                                                                                                                                                                                                                                                                                                                                                                                                                                                                                                                                                                                                                                                                | 8.19    | 7.00          | NOT MET     |          | 2.08      | 7.55         | 9.04         | 7.00     | NOT MET |
| Environment Outside Stations                                                                                                                                                                                                                                                                                                                                                                                                                                                                                                                                                                                                                                                                                                                                                                                                                                                                                                                                                                                                                                                                                                                                                                                                                                                                                                                                                                                                                                                                                                                                                                                                                                                                                                                                                                                                                                                                                                                                                                                                                                                                                                   | 71.8%   | 65.5%         | MET         |          | 73.8%     | 67.0%        | 71.7%        | 66.0%    | MET     |
| Environment Inside Stations                                                                                                                                                                                                                                                                                                                                                                                                                                                                                                                                                                                                                                                                                                                                                                                                                                                                                                                                                                                                                                                                                                                                                                                                                                                                                                                                                                                                                                                                                                                                                                                                                                                                                                                                                                                                                                                                                                                                                                                                                                                                                                    | 71.8%   | 64.0%         | MET         |          | 67.0%     | 65.8%        | 68.7%        | 64.0%    | MET     |
| Station Vandalism                                                                                                                                                                                                                                                                                                                                                                                                                                                                                                                                                                                                                                                                                                                                                                                                                                                                                                                                                                                                                                                                                                                                                                                                                                                                                                                                                                                                                                                                                                                                                                                                                                                                                                                                                                                                                                                                                                                                                                                                                                                                                                              | 74.4%   | 73.0%         | MET         |          | 73.7%     | 71.8%        | 73.9%        | 73.0%    | MET     |
| Train Interior Cleanliness                                                                                                                                                                                                                                                                                                                                                                                                                                                                                                                                                                                                                                                                                                                                                                                                                                                                                                                                                                                                                                                                                                                                                                                                                                                                                                                                                                                                                                                                                                                                                                                                                                                                                                                                                                                                                                                                                                                                                                                                                                                                                                     | 67.7%   | 70.0%         | NOT MET     |          | 69.1%     | 66.7%        | 67.6%        | 70.0%    | NOT MET |
| Train Temperature                                                                                                                                                                                                                                                                                                                                                                                                                                                                                                                                                                                                                                                                                                                                                                                                                                                                                                                                                                                                                                                                                                                                                                                                                                                                                                                                                                                                                                                                                                                                                                                                                                                                                                                                                                                                                                                                                                                                                                                                                                                                                                              | 86.3%   | 82.0%         | MET         |          | 84.8%     | 84.3%        | 83.9%        | 82.0%    | MET     |
| Customer Service                                                                                                                                                                                                                                                                                                                                                                                                                                                                                                                                                                                                                                                                                                                                                                                                                                                                                                                                                                                                                                                                                                                                                                                                                                                                                                                                                                                                                                                                                                                                                                                                                                                                                                                                                                                                                                                                                                                                                                                                                                                                                                               | 78.8%   | 75.0%         | MET         |          | 77.4%     | 75.9%        | 77.9%        | 75.0%    | MET     |
| Homelessness                                                                                                                                                                                                                                                                                                                                                                                                                                                                                                                                                                                                                                                                                                                                                                                                                                                                                                                                                                                                                                                                                                                                                                                                                                                                                                                                                                                                                                                                                                                                                                                                                                                                                                                                                                                                                                                                                                                                                                                                                                                                                                                   | 30.1%   | N/A           | N/A         |          | 27.5%     | 23.2%        | 30.4%        | N/A      | N/A     |
| Fare Evasion                                                                                                                                                                                                                                                                                                                                                                                                                                                                                                                                                                                                                                                                                                                                                                                                                                                                                                                                                                                                                                                                                                                                                                                                                                                                                                                                                                                                                                                                                                                                                                                                                                                                                                                                                                                                                                                                                                                                                                                                                                                                                                                   | 20.0%   | N/A           | N/A         |          | 22.1%     | 19.9%        | 21.8%        | N/A      | N/A     |
| Safety                                                                                                                                                                                                                                                                                                                                                                                                                                                                                                                                                                                                                                                                                                                                                                                                                                                                                                                                                                                                                                                                                                                                                                                                                                                                                                                                                                                                                                                                                                                                                                                                                                                                                                                                                                                                                                                                                                                                                                                                                                                                                                                         |         |               |             |          |           |              |              |          |         |
| Station Incidents/Million Patrons                                                                                                                                                                                                                                                                                                                                                                                                                                                                                                                                                                                                                                                                                                                                                                                                                                                                                                                                                                                                                                                                                                                                                                                                                                                                                                                                                                                                                                                                                                                                                                                                                                                                                                                                                                                                                                                                                                                                                                                                                                                                                              | 2.22    | 2.00          | NOT MET     |          | 1.84      | 0.85         | 2.00         | 2.00     | NOT MET |
| Vehicle Incidents/Million Patrons                                                                                                                                                                                                                                                                                                                                                                                                                                                                                                                                                                                                                                                                                                                                                                                                                                                                                                                                                                                                                                                                                                                                                                                                                                                                                                                                                                                                                                                                                                                                                                                                                                                                                                                                                                                                                                                                                                                                                                                                                                                                                              | 1.39    | 0.60          | NOT MET     |          | 1.58      | 0.31         | 1.36         | 0.60     | NOT MET |
| Lost Time Injuries/Illnesses/Per OSHA                                                                                                                                                                                                                                                                                                                                                                                                                                                                                                                                                                                                                                                                                                                                                                                                                                                                                                                                                                                                                                                                                                                                                                                                                                                                                                                                                                                                                                                                                                                                                                                                                                                                                                                                                                                                                                                                                                                                                                                                                                                                                          | 5.42    | 6.50          | MET         |          | 5.21      | 3.85         | 4.69         | 6.50     | MET     |
| OSHA-Recordable Injuries/Illnesses/Per OSHA                                                                                                                                                                                                                                                                                                                                                                                                                                                                                                                                                                                                                                                                                                                                                                                                                                                                                                                                                                                                                                                                                                                                                                                                                                                                                                                                                                                                                                                                                                                                                                                                                                                                                                                                                                                                                                                                                                                                                                                                                                                                                    | 8.54    | 12.00         | MET         |          | 8.44      | 9.69         | 8.06         | 12.00    | MET     |
| Unscheduled Door Openings/Million Car Miles                                                                                                                                                                                                                                                                                                                                                                                                                                                                                                                                                                                                                                                                                                                                                                                                                                                                                                                                                                                                                                                                                                                                                                                                                                                                                                                                                                                                                                                                                                                                                                                                                                                                                                                                                                                                                                                                                                                                                                                                                                                                                    | 0.160   | 0.200         | MET         |          | 0.000     | 0.160        | 0.053        | 0.200    | MET     |
| Rule Violations Summary/Million Car Miles                                                                                                                                                                                                                                                                                                                                                                                                                                                                                                                                                                                                                                                                                                                                                                                                                                                                                                                                                                                                                                                                                                                                                                                                                                                                                                                                                                                                                                                                                                                                                                                                                                                                                                                                                                                                                                                                                                                                                                                                                                                                                      | 0.240   | 0.250         | MET         |          | 0.080     | 0.260        | 0.130        | 0.250    | MET     |
| Police                                                                                                                                                                                                                                                                                                                                                                                                                                                                                                                                                                                                                                                                                                                                                                                                                                                                                                                                                                                                                                                                                                                                                                                                                                                                                                                                                                                                                                                                                                                                                                                                                                                                                                                                                                                                                                                                                                                                                                                                                                                                                                                         | ]       |               |             |          |           |              |              |          | Γ       |
| BART Police Presence                                                                                                                                                                                                                                                                                                                                                                                                                                                                                                                                                                                                                                                                                                                                                                                                                                                                                                                                                                                                                                                                                                                                                                                                                                                                                                                                                                                                                                                                                                                                                                                                                                                                                                                                                                                                                                                                                                                                                                                                                                                                                                           | 13.4%   | 12.0%         | MET         |          | 13.6%     | 12.6%        | 13.6%        | 12.0%    | мет     |
| Quality of Life per million riders                                                                                                                                                                                                                                                                                                                                                                                                                                                                                                                                                                                                                                                                                                                                                                                                                                                                                                                                                                                                                                                                                                                                                                                                                                                                                                                                                                                                                                                                                                                                                                                                                                                                                                                                                                                                                                                                                                                                                                                                                                                                                             | 434.98  | N/A           | N/A         |          | 348.95    | 73.62        | 422.47       | N/A      | N/A     |
| Crimes Against Persons per million riders                                                                                                                                                                                                                                                                                                                                                                                                                                                                                                                                                                                                                                                                                                                                                                                                                                                                                                                                                                                                                                                                                                                                                                                                                                                                                                                                                                                                                                                                                                                                                                                                                                                                                                                                                                                                                                                                                                                                                                                                                                                                                      | 14.60   | 2.00          | NOT MET     |          | 20.81     | 4.82         | 20.09        | 2.00     | NOT MET |
| Auto Burglaries per 1,000 parking spaces                                                                                                                                                                                                                                                                                                                                                                                                                                                                                                                                                                                                                                                                                                                                                                                                                                                                                                                                                                                                                                                                                                                                                                                                                                                                                                                                                                                                                                                                                                                                                                                                                                                                                                                                                                                                                                                                                                                                                                                                                                                                                       | 1.08    | 6.00          | MET         |          | 1.02      | 4.85         | 1.27         | 6.00     | MET     |
| Auto Thefts per 1,000 parking spaces                                                                                                                                                                                                                                                                                                                                                                                                                                                                                                                                                                                                                                                                                                                                                                                                                                                                                                                                                                                                                                                                                                                                                                                                                                                                                                                                                                                                                                                                                                                                                                                                                                                                                                                                                                                                                                                                                                                                                                                                                                                                                           | 0.28    | 2.25          | MET         |          | 0.21      | 1.02         | 0.34         | 2.25     | MET     |
| Police Response Time per Emergency Incident (Minutes)                                                                                                                                                                                                                                                                                                                                                                                                                                                                                                                                                                                                                                                                                                                                                                                                                                                                                                                                                                                                                                                                                                                                                                                                                                                                                                                                                                                                                                                                                                                                                                                                                                                                                                                                                                                                                                                                                                                                                                                                                                                                          | 3.37    | 5.00          | MET         |          | 4.25      | 3.58         | 4.25         | 5.00     | MET     |
| Bike Thefts (Quarterly Total and YTD Quarterly Average)                                                                                                                                                                                                                                                                                                                                                                                                                                                                                                                                                                                                                                                                                                                                                                                                                                                                                                                                                                                                                                                                                                                                                                                                                                                                                                                                                                                                                                                                                                                                                                                                                                                                                                                                                                                                                                                                                                                                                                                                                                                                        | 21      | 100.00        | MET         |          | 14        | 42           | 16           | 100.00   | MET     |
| ( and the second |         |               |             |          | 1-1       | .4           |              |          | 1       |