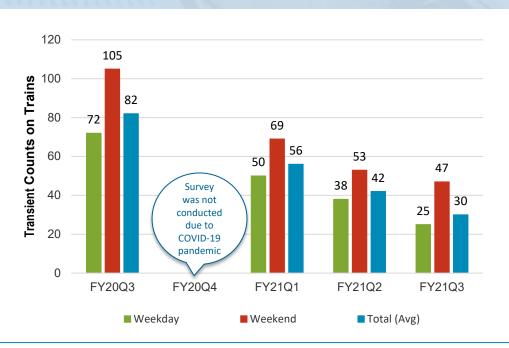

# Quarterly Service Performance Review 3rd Quarter, FY21

January - March 2021

Engineering & Operations Committee May 27, 2021

|                                                                                                                                                                                                                                                                                                                                                                                                                                                                                                                                                                                                                                                                                                                                                                                                                                                                                                                                                                                                                                                                                                                                                                                                                                                                                                                                                                                                                                                                                                                                                                                                                                                                                                                                                                                                                                                                                                                                                                                                                                                                                                                                |         | SUMMARY CHART | 3rd QUARTER | FY 20    | 21        |              |              |          |         |
|--------------------------------------------------------------------------------------------------------------------------------------------------------------------------------------------------------------------------------------------------------------------------------------------------------------------------------------------------------------------------------------------------------------------------------------------------------------------------------------------------------------------------------------------------------------------------------------------------------------------------------------------------------------------------------------------------------------------------------------------------------------------------------------------------------------------------------------------------------------------------------------------------------------------------------------------------------------------------------------------------------------------------------------------------------------------------------------------------------------------------------------------------------------------------------------------------------------------------------------------------------------------------------------------------------------------------------------------------------------------------------------------------------------------------------------------------------------------------------------------------------------------------------------------------------------------------------------------------------------------------------------------------------------------------------------------------------------------------------------------------------------------------------------------------------------------------------------------------------------------------------------------------------------------------------------------------------------------------------------------------------------------------------------------------------------------------------------------------------------------------------|---------|---------------|-------------|----------|-----------|--------------|--------------|----------|---------|
| PERFORMANCE INDICATORS                                                                                                                                                                                                                                                                                                                                                                                                                                                                                                                                                                                                                                                                                                                                                                                                                                                                                                                                                                                                                                                                                                                                                                                                                                                                                                                                                                                                                                                                                                                                                                                                                                                                                                                                                                                                                                                                                                                                                                                                                                                                                                         | CURRENT |               | 0.0 00.0    | <u> </u> | PRIOR QTR |              | YEAR TO DATE |          |         |
| PERFORMANCE INDICATORS                                                                                                                                                                                                                                                                                                                                                                                                                                                                                                                                                                                                                                                                                                                                                                                                                                                                                                                                                                                                                                                                                                                                                                                                                                                                                                                                                                                                                                                                                                                                                                                                                                                                                                                                                                                                                                                                                                                                                                                                                                                                                                         | QUARTER |               | ,           | ACTUALS  |           | TEAR TO DATE |              |          |         |
|                                                                                                                                                                                                                                                                                                                                                                                                                                                                                                                                                                                                                                                                                                                                                                                                                                                                                                                                                                                                                                                                                                                                                                                                                                                                                                                                                                                                                                                                                                                                                                                                                                                                                                                                                                                                                                                                                                                                                                                                                                                                                                                                |         |               |             | 1        | LAST      | THIS QTR     |              |          |         |
|                                                                                                                                                                                                                                                                                                                                                                                                                                                                                                                                                                                                                                                                                                                                                                                                                                                                                                                                                                                                                                                                                                                                                                                                                                                                                                                                                                                                                                                                                                                                                                                                                                                                                                                                                                                                                                                                                                                                                                                                                                                                                                                                | ACTUAL  | STANDARD      | STATUS      |          | QUARTER   | LAST YEAR    | ACTUAL       | STANDARD | STATUS  |
| Average Ridership - Weekday                                                                                                                                                                                                                                                                                                                                                                                                                                                                                                                                                                                                                                                                                                                                                                                                                                                                                                                                                                                                                                                                                                                                                                                                                                                                                                                                                                                                                                                                                                                                                                                                                                                                                                                                                                                                                                                                                                                                                                                                                                                                                                    | 47,698  | 112,573       | NOT MET     |          | 50,436    | 314,816      | 48,486       | 106,631  | NOT MET |
| Service Delivery                                                                                                                                                                                                                                                                                                                                                                                                                                                                                                                                                                                                                                                                                                                                                                                                                                                                                                                                                                                                                                                                                                                                                                                                                                                                                                                                                                                                                                                                                                                                                                                                                                                                                                                                                                                                                                                                                                                                                                                                                                                                                                               |         |               |             |          |           |              |              |          |         |
| Peak Customers on Time                                                                                                                                                                                                                                                                                                                                                                                                                                                                                                                                                                                                                                                                                                                                                                                                                                                                                                                                                                                                                                                                                                                                                                                                                                                                                                                                                                                                                                                                                                                                                                                                                                                                                                                                                                                                                                                                                                                                                                                                                                                                                                         | 94.57%  | 94.00%        | MET         |          | 95.33%    | 92.69%       | 95.19%       | 94.00%   | MET     |
| Daily Customers on Time                                                                                                                                                                                                                                                                                                                                                                                                                                                                                                                                                                                                                                                                                                                                                                                                                                                                                                                                                                                                                                                                                                                                                                                                                                                                                                                                                                                                                                                                                                                                                                                                                                                                                                                                                                                                                                                                                                                                                                                                                                                                                                        | 94.59%  | 94.00%        | MET         |          | 94.42%    | 93.96%       | 94.67%       | 94.00%   | MET     |
| Daily Train on Time                                                                                                                                                                                                                                                                                                                                                                                                                                                                                                                                                                                                                                                                                                                                                                                                                                                                                                                                                                                                                                                                                                                                                                                                                                                                                                                                                                                                                                                                                                                                                                                                                                                                                                                                                                                                                                                                                                                                                                                                                                                                                                            | 91.69%  | 91.00%        | MET         |          | 91.74%    | 89.01%       | 91.69%       | 91.0%    | MET     |
| On-Time Connections (e-Line to BART)                                                                                                                                                                                                                                                                                                                                                                                                                                                                                                                                                                                                                                                                                                                                                                                                                                                                                                                                                                                                                                                                                                                                                                                                                                                                                                                                                                                                                                                                                                                                                                                                                                                                                                                                                                                                                                                                                                                                                                                                                                                                                           | 98.91%  | 98.50%        | MET         |          | 98.81%    | 97.56%       | 98.97%       | 98.50%   | MET     |
| AM Peak Period Transbay Car Throughput                                                                                                                                                                                                                                                                                                                                                                                                                                                                                                                                                                                                                                                                                                                                                                                                                                                                                                                                                                                                                                                                                                                                                                                                                                                                                                                                                                                                                                                                                                                                                                                                                                                                                                                                                                                                                                                                                                                                                                                                                                                                                         | 99.07%  | 97.50%        | MET         |          | 99.19%    | 96.07%       | 98.45%       | 97.50%   | MET     |
| PM Peak Period Transbay Car Throughput                                                                                                                                                                                                                                                                                                                                                                                                                                                                                                                                                                                                                                                                                                                                                                                                                                                                                                                                                                                                                                                                                                                                                                                                                                                                                                                                                                                                                                                                                                                                                                                                                                                                                                                                                                                                                                                                                                                                                                                                                                                                                         | 98.90%  | 97.50%        | MET         |          | 99.22%    | 95.66%       | 98.47%       | 97.50%   | MET     |
| Equipment                                                                                                                                                                                                                                                                                                                                                                                                                                                                                                                                                                                                                                                                                                                                                                                                                                                                                                                                                                                                                                                                                                                                                                                                                                                                                                                                                                                                                                                                                                                                                                                                                                                                                                                                                                                                                                                                                                                                                                                                                                                                                                                      |         |               |             |          |           |              |              |          |         |
| Car Availability at 4 AM (0400)                                                                                                                                                                                                                                                                                                                                                                                                                                                                                                                                                                                                                                                                                                                                                                                                                                                                                                                                                                                                                                                                                                                                                                                                                                                                                                                                                                                                                                                                                                                                                                                                                                                                                                                                                                                                                                                                                                                                                                                                                                                                                                | 566     | 519           | MET         |          | 559       | 667          | 543          | 511      | MET     |
| Vehicle Mean Time Between Service Delays                                                                                                                                                                                                                                                                                                                                                                                                                                                                                                                                                                                                                                                                                                                                                                                                                                                                                                                                                                                                                                                                                                                                                                                                                                                                                                                                                                                                                                                                                                                                                                                                                                                                                                                                                                                                                                                                                                                                                                                                                                                                                       | 4,204   | 4,650         | NOT MET     |          | 3,441     | 5,477        | 4,356        | 4,650    | NOT MET |
| Train Mean Distance Between Failures (miles) (e-Line)                                                                                                                                                                                                                                                                                                                                                                                                                                                                                                                                                                                                                                                                                                                                                                                                                                                                                                                                                                                                                                                                                                                                                                                                                                                                                                                                                                                                                                                                                                                                                                                                                                                                                                                                                                                                                                                                                                                                                                                                                                                                          | 15,792  | 14,000        | MET         |          | 63,164    | 36,838       | 38,224       | 14,000   | MET     |
| Elevators in Service (Station)                                                                                                                                                                                                                                                                                                                                                                                                                                                                                                                                                                                                                                                                                                                                                                                                                                                                                                                                                                                                                                                                                                                                                                                                                                                                                                                                                                                                                                                                                                                                                                                                                                                                                                                                                                                                                                                                                                                                                                                                                                                                                                 | 98.83%  | 98.00%        | MET         |          | 99.33%    | 99.00%       | 99.25%       | 98.00%   | MET     |
| Elevators in Service (Garage)                                                                                                                                                                                                                                                                                                                                                                                                                                                                                                                                                                                                                                                                                                                                                                                                                                                                                                                                                                                                                                                                                                                                                                                                                                                                                                                                                                                                                                                                                                                                                                                                                                                                                                                                                                                                                                                                                                                                                                                                                                                                                                  | 99.96%  | 97.00%        | MET         |          | 99.90%    | 97.80%       | 99.88%       | 97.00%   | MET     |
| Escalators in Service (Street)                                                                                                                                                                                                                                                                                                                                                                                                                                                                                                                                                                                                                                                                                                                                                                                                                                                                                                                                                                                                                                                                                                                                                                                                                                                                                                                                                                                                                                                                                                                                                                                                                                                                                                                                                                                                                                                                                                                                                                                                                                                                                                 | 93.73%  | 93.00%        | MET         |          | 93.93%    | 93.87%       | 94.31%       | 93.00%   | MET     |
| Escalators in Service (Platform)                                                                                                                                                                                                                                                                                                                                                                                                                                                                                                                                                                                                                                                                                                                                                                                                                                                                                                                                                                                                                                                                                                                                                                                                                                                                                                                                                                                                                                                                                                                                                                                                                                                                                                                                                                                                                                                                                                                                                                                                                                                                                               | 96.12%  | 96.00%        | MET         |          | 97.23%    | 96.57%       | 96.81%       | 96.00%   | MET     |
| Automatic Fare Collection (Gates)                                                                                                                                                                                                                                                                                                                                                                                                                                                                                                                                                                                                                                                                                                                                                                                                                                                                                                                                                                                                                                                                                                                                                                                                                                                                                                                                                                                                                                                                                                                                                                                                                                                                                                                                                                                                                                                                                                                                                                                                                                                                                              | 99.54%  | 99.00%        | MET         |          | 99.54%    | 99.40%       | 99.54%       | 99.00%   | MET     |
| Automatic Fare Collection (Vendors)                                                                                                                                                                                                                                                                                                                                                                                                                                                                                                                                                                                                                                                                                                                                                                                                                                                                                                                                                                                                                                                                                                                                                                                                                                                                                                                                                                                                                                                                                                                                                                                                                                                                                                                                                                                                                                                                                                                                                                                                                                                                                            | 98.65%  | 95.00%        | MET         |          | 98.67%    | 99.00%       | 98.62%       | 95.00%   | MET     |
| Wayside Train Control System                                                                                                                                                                                                                                                                                                                                                                                                                                                                                                                                                                                                                                                                                                                                                                                                                                                                                                                                                                                                                                                                                                                                                                                                                                                                                                                                                                                                                                                                                                                                                                                                                                                                                                                                                                                                                                                                                                                                                                                                                                                                                                   | 0.65    | 1.00          | MET         |          | 0.98      | 0.93         | 0.82         | 1.00     | MET     |
| Computer Control System                                                                                                                                                                                                                                                                                                                                                                                                                                                                                                                                                                                                                                                                                                                                                                                                                                                                                                                                                                                                                                                                                                                                                                                                                                                                                                                                                                                                                                                                                                                                                                                                                                                                                                                                                                                                                                                                                                                                                                                                                                                                                                        | 0.12    | 0.08          | NOT MET     |          | 0.150     | 0.117        | 0.241        | 0.08     | NOT MET |
| Traction Power                                                                                                                                                                                                                                                                                                                                                                                                                                                                                                                                                                                                                                                                                                                                                                                                                                                                                                                                                                                                                                                                                                                                                                                                                                                                                                                                                                                                                                                                                                                                                                                                                                                                                                                                                                                                                                                                                                                                                                                                                                                                                                                 | 0.50    | 0.20          | NOT MET     |          | 0.13      | 0.36         | 0.23         | 0.20     | NOT MET |
| Track                                                                                                                                                                                                                                                                                                                                                                                                                                                                                                                                                                                                                                                                                                                                                                                                                                                                                                                                                                                                                                                                                                                                                                                                                                                                                                                                                                                                                                                                                                                                                                                                                                                                                                                                                                                                                                                                                                                                                                                                                                                                                                                          | 0.01    | 0.30          | MET         |          | 0.01      | 0.18         | 0.06         | 0.30     | MET     |
| Transportation                                                                                                                                                                                                                                                                                                                                                                                                                                                                                                                                                                                                                                                                                                                                                                                                                                                                                                                                                                                                                                                                                                                                                                                                                                                                                                                                                                                                                                                                                                                                                                                                                                                                                                                                                                                                                                                                                                                                                                                                                                                                                                                 | 0.36    | 0.50          | MET         |          | 0.38      | 0.52         | 0.37         | 0.50     | MET     |
| Customer Complaints and Rating                                                                                                                                                                                                                                                                                                                                                                                                                                                                                                                                                                                                                                                                                                                                                                                                                                                                                                                                                                                                                                                                                                                                                                                                                                                                                                                                                                                                                                                                                                                                                                                                                                                                                                                                                                                                                                                                                                                                                                                                                                                                                                 |         |               |             |          |           |              |              |          |         |
| Complaints per 100,000 Passenger Trips                                                                                                                                                                                                                                                                                                                                                                                                                                                                                                                                                                                                                                                                                                                                                                                                                                                                                                                                                                                                                                                                                                                                                                                                                                                                                                                                                                                                                                                                                                                                                                                                                                                                                                                                                                                                                                                                                                                                                                                                                                                                                         | 24.29   | 5.07          | NOT MET     |          | 22.41     | 12.26        | 25.43        | 5.07     | NOT MET |
| Complaints per 100,000 Passenger Trips (e-Line)                                                                                                                                                                                                                                                                                                                                                                                                                                                                                                                                                                                                                                                                                                                                                                                                                                                                                                                                                                                                                                                                                                                                                                                                                                                                                                                                                                                                                                                                                                                                                                                                                                                                                                                                                                                                                                                                                                                                                                                                                                                                                | 8.19    | 7.00          | NOT MET     |          | 2.08      | 7.55         | 9.04         | 7.00     | NOT MET |
| Environment Outside Stations                                                                                                                                                                                                                                                                                                                                                                                                                                                                                                                                                                                                                                                                                                                                                                                                                                                                                                                                                                                                                                                                                                                                                                                                                                                                                                                                                                                                                                                                                                                                                                                                                                                                                                                                                                                                                                                                                                                                                                                                                                                                                                   | 71.8%   | 65.5%         | MET         |          | 73.8%     | 67.0%        | 71.7%        | 66.0%    | MET     |
| Environment Inside Stations                                                                                                                                                                                                                                                                                                                                                                                                                                                                                                                                                                                                                                                                                                                                                                                                                                                                                                                                                                                                                                                                                                                                                                                                                                                                                                                                                                                                                                                                                                                                                                                                                                                                                                                                                                                                                                                                                                                                                                                                                                                                                                    | 71.8%   | 64.0%         | MET         |          | 67.0%     | 65.8%        | 68.7%        | 64.0%    | MET     |
| Station Vandalism                                                                                                                                                                                                                                                                                                                                                                                                                                                                                                                                                                                                                                                                                                                                                                                                                                                                                                                                                                                                                                                                                                                                                                                                                                                                                                                                                                                                                                                                                                                                                                                                                                                                                                                                                                                                                                                                                                                                                                                                                                                                                                              | 74.4%   | 73.0%         | MET         |          | 73.7%     | 71.8%        | 73.9%        | 73.0%    | MET     |
| Train Interior Cleanliness                                                                                                                                                                                                                                                                                                                                                                                                                                                                                                                                                                                                                                                                                                                                                                                                                                                                                                                                                                                                                                                                                                                                                                                                                                                                                                                                                                                                                                                                                                                                                                                                                                                                                                                                                                                                                                                                                                                                                                                                                                                                                                     | 67.7%   | 70.0%         | NOT MET     |          | 69.1%     | 66.7%        | 67.6%        | 70.0%    | NOT MET |
| Train Temperature                                                                                                                                                                                                                                                                                                                                                                                                                                                                                                                                                                                                                                                                                                                                                                                                                                                                                                                                                                                                                                                                                                                                                                                                                                                                                                                                                                                                                                                                                                                                                                                                                                                                                                                                                                                                                                                                                                                                                                                                                                                                                                              | 86.3%   | 82.0%         | MET         |          | 84.8%     | 84.3%        | 83.9%        | 82.0%    | MET     |
| Customer Service                                                                                                                                                                                                                                                                                                                                                                                                                                                                                                                                                                                                                                                                                                                                                                                                                                                                                                                                                                                                                                                                                                                                                                                                                                                                                                                                                                                                                                                                                                                                                                                                                                                                                                                                                                                                                                                                                                                                                                                                                                                                                                               | 78.8%   | 75.0%         | MET         |          | 77.4%     | 75.9%        | 77.9%        | 75.0%    | MET     |
| Homelessness                                                                                                                                                                                                                                                                                                                                                                                                                                                                                                                                                                                                                                                                                                                                                                                                                                                                                                                                                                                                                                                                                                                                                                                                                                                                                                                                                                                                                                                                                                                                                                                                                                                                                                                                                                                                                                                                                                                                                                                                                                                                                                                   | 30.1%   | N/A           | N/A         |          | 27.5%     | 23.2%        | 30.4%        | N/A      | N/A     |
| Fare Evasion                                                                                                                                                                                                                                                                                                                                                                                                                                                                                                                                                                                                                                                                                                                                                                                                                                                                                                                                                                                                                                                                                                                                                                                                                                                                                                                                                                                                                                                                                                                                                                                                                                                                                                                                                                                                                                                                                                                                                                                                                                                                                                                   | 20.0%   | N/A           | N/A         |          | 22.1%     | 19.9%        | 21.8%        | N/A      | N/A     |
| Safety                                                                                                                                                                                                                                                                                                                                                                                                                                                                                                                                                                                                                                                                                                                                                                                                                                                                                                                                                                                                                                                                                                                                                                                                                                                                                                                                                                                                                                                                                                                                                                                                                                                                                                                                                                                                                                                                                                                                                                                                                                                                                                                         |         |               |             |          |           |              |              |          |         |
| Station Incidents/Million Patrons                                                                                                                                                                                                                                                                                                                                                                                                                                                                                                                                                                                                                                                                                                                                                                                                                                                                                                                                                                                                                                                                                                                                                                                                                                                                                                                                                                                                                                                                                                                                                                                                                                                                                                                                                                                                                                                                                                                                                                                                                                                                                              | 2.22    | 2.00          | NOT MET     |          | 1.84      | 0.85         | 2.00         | 2.00     | NOT MET |
| Vehicle Incidents/Million Patrons                                                                                                                                                                                                                                                                                                                                                                                                                                                                                                                                                                                                                                                                                                                                                                                                                                                                                                                                                                                                                                                                                                                                                                                                                                                                                                                                                                                                                                                                                                                                                                                                                                                                                                                                                                                                                                                                                                                                                                                                                                                                                              | 1.39    | 0.60          | NOT MET     |          | 1.58      | 0.31         | 1.36         | 0.60     | NOT MET |
| Lost Time Injuries/Illnesses/Per OSHA                                                                                                                                                                                                                                                                                                                                                                                                                                                                                                                                                                                                                                                                                                                                                                                                                                                                                                                                                                                                                                                                                                                                                                                                                                                                                                                                                                                                                                                                                                                                                                                                                                                                                                                                                                                                                                                                                                                                                                                                                                                                                          | 5.42    | 6.50          | MET         |          | 5.21      | 3.85         | 4.69         | 6.50     | MET     |
| OSHA-Recordable Injuries/Illnesses/Per OSHA                                                                                                                                                                                                                                                                                                                                                                                                                                                                                                                                                                                                                                                                                                                                                                                                                                                                                                                                                                                                                                                                                                                                                                                                                                                                                                                                                                                                                                                                                                                                                                                                                                                                                                                                                                                                                                                                                                                                                                                                                                                                                    | 8.54    | 12.00         | MET         |          | 8.44      | 9.69         | 8.06         | 12.00    | MET     |
| Unscheduled Door Openings/Million Car Miles                                                                                                                                                                                                                                                                                                                                                                                                                                                                                                                                                                                                                                                                                                                                                                                                                                                                                                                                                                                                                                                                                                                                                                                                                                                                                                                                                                                                                                                                                                                                                                                                                                                                                                                                                                                                                                                                                                                                                                                                                                                                                    | 0.160   | 0.200         | MET         |          | 0.000     | 0.160        | 0.053        | 0.200    | MET     |
| Rule Violations Summary/Million Car Miles                                                                                                                                                                                                                                                                                                                                                                                                                                                                                                                                                                                                                                                                                                                                                                                                                                                                                                                                                                                                                                                                                                                                                                                                                                                                                                                                                                                                                                                                                                                                                                                                                                                                                                                                                                                                                                                                                                                                                                                                                                                                                      | 0.240   | 0.250         | MET         |          | 0.080     | 0.260        | 0.130        | 0.250    | MET     |
| Police                                                                                                                                                                                                                                                                                                                                                                                                                                                                                                                                                                                                                                                                                                                                                                                                                                                                                                                                                                                                                                                                                                                                                                                                                                                                                                                                                                                                                                                                                                                                                                                                                                                                                                                                                                                                                                                                                                                                                                                                                                                                                                                         | ]       |               |             |          |           |              |              |          | Γ       |
| BART Police Presence                                                                                                                                                                                                                                                                                                                                                                                                                                                                                                                                                                                                                                                                                                                                                                                                                                                                                                                                                                                                                                                                                                                                                                                                                                                                                                                                                                                                                                                                                                                                                                                                                                                                                                                                                                                                                                                                                                                                                                                                                                                                                                           | 13.4%   | 12.0%         | MET         |          | 13.6%     | 12.6%        | 13.6%        | 12.0%    | мет     |
| Quality of Life per million riders                                                                                                                                                                                                                                                                                                                                                                                                                                                                                                                                                                                                                                                                                                                                                                                                                                                                                                                                                                                                                                                                                                                                                                                                                                                                                                                                                                                                                                                                                                                                                                                                                                                                                                                                                                                                                                                                                                                                                                                                                                                                                             | 434.98  | N/A           | N/A         |          | 348.95    | 73.62        | 422.47       | N/A      | N/A     |
| Crimes Against Persons per million riders                                                                                                                                                                                                                                                                                                                                                                                                                                                                                                                                                                                                                                                                                                                                                                                                                                                                                                                                                                                                                                                                                                                                                                                                                                                                                                                                                                                                                                                                                                                                                                                                                                                                                                                                                                                                                                                                                                                                                                                                                                                                                      | 14.60   | 2.00          | NOT MET     |          | 20.81     | 4.82         | 20.09        | 2.00     | NOT MET |
| Auto Burglaries per 1,000 parking spaces                                                                                                                                                                                                                                                                                                                                                                                                                                                                                                                                                                                                                                                                                                                                                                                                                                                                                                                                                                                                                                                                                                                                                                                                                                                                                                                                                                                                                                                                                                                                                                                                                                                                                                                                                                                                                                                                                                                                                                                                                                                                                       | 1.08    | 6.00          | MET         |          | 1.02      | 4.85         | 1.27         | 6.00     | MET     |
| Auto Thefts per 1,000 parking spaces                                                                                                                                                                                                                                                                                                                                                                                                                                                                                                                                                                                                                                                                                                                                                                                                                                                                                                                                                                                                                                                                                                                                                                                                                                                                                                                                                                                                                                                                                                                                                                                                                                                                                                                                                                                                                                                                                                                                                                                                                                                                                           | 0.28    | 2.25          | MET         |          | 0.21      | 1.02         | 0.34         | 2.25     | MET     |
| Police Response Time per Emergency Incident (Minutes)                                                                                                                                                                                                                                                                                                                                                                                                                                                                                                                                                                                                                                                                                                                                                                                                                                                                                                                                                                                                                                                                                                                                                                                                                                                                                                                                                                                                                                                                                                                                                                                                                                                                                                                                                                                                                                                                                                                                                                                                                                                                          | 3.37    | 5.00          | MET         |          | 4.25      | 3.58         | 4.25         | 5.00     | MET     |
| Bike Thefts (Quarterly Total and YTD Quarterly Average)                                                                                                                                                                                                                                                                                                                                                                                                                                                                                                                                                                                                                                                                                                                                                                                                                                                                                                                                                                                                                                                                                                                                                                                                                                                                                                                                                                                                                                                                                                                                                                                                                                                                                                                                                                                                                                                                                                                                                                                                                                                                        | 21      | 100.00        | MET         |          | 14        | 42           | 16           | 100.00   | MET     |
| ( and the second |         |               |             |          | 1-1       | .4           |              |          | 1       |