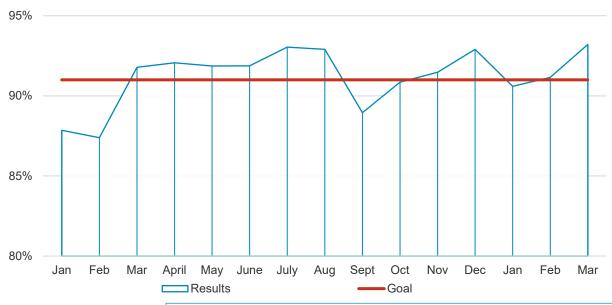

# Quarterly Service Performance Review 3rd Quarter, FY21

January - March 2021

Engineering & Operations Committee May 27, 2021

|                                                                                                                                                                                                                                                                                                                                                                                                                                                                                                                                                                                                                                                                                                                                                                                                                                                                                                                                                                                                                                                                                                                                                                                                                                                                                                                                                                                                                                                                                                                                                                                                                                                                                                                                                                                                                                                                                                                                                                                                                                                                                                                                |         | SUMMARY CHART | 3rd QUARTER | FY 20    | 21        |              |              |          |         |
|--------------------------------------------------------------------------------------------------------------------------------------------------------------------------------------------------------------------------------------------------------------------------------------------------------------------------------------------------------------------------------------------------------------------------------------------------------------------------------------------------------------------------------------------------------------------------------------------------------------------------------------------------------------------------------------------------------------------------------------------------------------------------------------------------------------------------------------------------------------------------------------------------------------------------------------------------------------------------------------------------------------------------------------------------------------------------------------------------------------------------------------------------------------------------------------------------------------------------------------------------------------------------------------------------------------------------------------------------------------------------------------------------------------------------------------------------------------------------------------------------------------------------------------------------------------------------------------------------------------------------------------------------------------------------------------------------------------------------------------------------------------------------------------------------------------------------------------------------------------------------------------------------------------------------------------------------------------------------------------------------------------------------------------------------------------------------------------------------------------------------------|---------|---------------|-------------|----------|-----------|--------------|--------------|----------|---------|
| PERFORMANCE INDICATORS                                                                                                                                                                                                                                                                                                                                                                                                                                                                                                                                                                                                                                                                                                                                                                                                                                                                                                                                                                                                                                                                                                                                                                                                                                                                                                                                                                                                                                                                                                                                                                                                                                                                                                                                                                                                                                                                                                                                                                                                                                                                                                         | CURRENT |               | 0.0 00.0    | <u> </u> | PRIOR QTR |              | YEAR TO DATE |          |         |
| PERFORMANCE INDICATORS                                                                                                                                                                                                                                                                                                                                                                                                                                                                                                                                                                                                                                                                                                                                                                                                                                                                                                                                                                                                                                                                                                                                                                                                                                                                                                                                                                                                                                                                                                                                                                                                                                                                                                                                                                                                                                                                                                                                                                                                                                                                                                         | QUARTER |               | ,           | ACTUALS  |           | TEAR TO DATE |              |          |         |
|                                                                                                                                                                                                                                                                                                                                                                                                                                                                                                                                                                                                                                                                                                                                                                                                                                                                                                                                                                                                                                                                                                                                                                                                                                                                                                                                                                                                                                                                                                                                                                                                                                                                                                                                                                                                                                                                                                                                                                                                                                                                                                                                |         |               |             | 1        | LAST      | THIS QTR     |              |          |         |
|                                                                                                                                                                                                                                                                                                                                                                                                                                                                                                                                                                                                                                                                                                                                                                                                                                                                                                                                                                                                                                                                                                                                                                                                                                                                                                                                                                                                                                                                                                                                                                                                                                                                                                                                                                                                                                                                                                                                                                                                                                                                                                                                | ACTUAL  | STANDARD      | STATUS      |          | QUARTER   | LAST YEAR    | ACTUAL       | STANDARD | STATUS  |
| Average Ridership - Weekday                                                                                                                                                                                                                                                                                                                                                                                                                                                                                                                                                                                                                                                                                                                                                                                                                                                                                                                                                                                                                                                                                                                                                                                                                                                                                                                                                                                                                                                                                                                                                                                                                                                                                                                                                                                                                                                                                                                                                                                                                                                                                                    | 47,698  | 112,573       | NOT MET     |          | 50,436    | 314,816      | 48,486       | 106,631  | NOT MET |
| Service Delivery                                                                                                                                                                                                                                                                                                                                                                                                                                                                                                                                                                                                                                                                                                                                                                                                                                                                                                                                                                                                                                                                                                                                                                                                                                                                                                                                                                                                                                                                                                                                                                                                                                                                                                                                                                                                                                                                                                                                                                                                                                                                                                               |         |               |             |          |           |              |              |          |         |
| Peak Customers on Time                                                                                                                                                                                                                                                                                                                                                                                                                                                                                                                                                                                                                                                                                                                                                                                                                                                                                                                                                                                                                                                                                                                                                                                                                                                                                                                                                                                                                                                                                                                                                                                                                                                                                                                                                                                                                                                                                                                                                                                                                                                                                                         | 94.57%  | 94.00%        | MET         |          | 95.33%    | 92.69%       | 95.19%       | 94.00%   | MET     |
| Daily Customers on Time                                                                                                                                                                                                                                                                                                                                                                                                                                                                                                                                                                                                                                                                                                                                                                                                                                                                                                                                                                                                                                                                                                                                                                                                                                                                                                                                                                                                                                                                                                                                                                                                                                                                                                                                                                                                                                                                                                                                                                                                                                                                                                        | 94.59%  | 94.00%        | MET         |          | 94.42%    | 93.96%       | 94.67%       | 94.00%   | MET     |
| Daily Train on Time                                                                                                                                                                                                                                                                                                                                                                                                                                                                                                                                                                                                                                                                                                                                                                                                                                                                                                                                                                                                                                                                                                                                                                                                                                                                                                                                                                                                                                                                                                                                                                                                                                                                                                                                                                                                                                                                                                                                                                                                                                                                                                            | 91.69%  | 91.00%        | MET         |          | 91.74%    | 89.01%       | 91.69%       | 91.0%    | MET     |
| On-Time Connections (e-Line to BART)                                                                                                                                                                                                                                                                                                                                                                                                                                                                                                                                                                                                                                                                                                                                                                                                                                                                                                                                                                                                                                                                                                                                                                                                                                                                                                                                                                                                                                                                                                                                                                                                                                                                                                                                                                                                                                                                                                                                                                                                                                                                                           | 98.91%  | 98.50%        | MET         |          | 98.81%    | 97.56%       | 98.97%       | 98.50%   | MET     |
| AM Peak Period Transbay Car Throughput                                                                                                                                                                                                                                                                                                                                                                                                                                                                                                                                                                                                                                                                                                                                                                                                                                                                                                                                                                                                                                                                                                                                                                                                                                                                                                                                                                                                                                                                                                                                                                                                                                                                                                                                                                                                                                                                                                                                                                                                                                                                                         | 99.07%  | 97.50%        | MET         |          | 99.19%    | 96.07%       | 98.45%       | 97.50%   | MET     |
| PM Peak Period Transbay Car Throughput                                                                                                                                                                                                                                                                                                                                                                                                                                                                                                                                                                                                                                                                                                                                                                                                                                                                                                                                                                                                                                                                                                                                                                                                                                                                                                                                                                                                                                                                                                                                                                                                                                                                                                                                                                                                                                                                                                                                                                                                                                                                                         | 98.90%  | 97.50%        | MET         |          | 99.22%    | 95.66%       | 98.47%       | 97.50%   | MET     |
| Equipment                                                                                                                                                                                                                                                                                                                                                                                                                                                                                                                                                                                                                                                                                                                                                                                                                                                                                                                                                                                                                                                                                                                                                                                                                                                                                                                                                                                                                                                                                                                                                                                                                                                                                                                                                                                                                                                                                                                                                                                                                                                                                                                      |         |               |             |          |           |              |              |          |         |
| Car Availability at 4 AM (0400)                                                                                                                                                                                                                                                                                                                                                                                                                                                                                                                                                                                                                                                                                                                                                                                                                                                                                                                                                                                                                                                                                                                                                                                                                                                                                                                                                                                                                                                                                                                                                                                                                                                                                                                                                                                                                                                                                                                                                                                                                                                                                                | 566     | 519           | MET         |          | 559       | 667          | 543          | 511      | MET     |
| Vehicle Mean Time Between Service Delays                                                                                                                                                                                                                                                                                                                                                                                                                                                                                                                                                                                                                                                                                                                                                                                                                                                                                                                                                                                                                                                                                                                                                                                                                                                                                                                                                                                                                                                                                                                                                                                                                                                                                                                                                                                                                                                                                                                                                                                                                                                                                       | 4,204   | 4,650         | NOT MET     |          | 3,441     | 5,477        | 4,356        | 4,650    | NOT MET |
| Train Mean Distance Between Failures (miles) (e-Line)                                                                                                                                                                                                                                                                                                                                                                                                                                                                                                                                                                                                                                                                                                                                                                                                                                                                                                                                                                                                                                                                                                                                                                                                                                                                                                                                                                                                                                                                                                                                                                                                                                                                                                                                                                                                                                                                                                                                                                                                                                                                          | 15,792  | 14,000        | MET         |          | 63,164    | 36,838       | 38,224       | 14,000   | MET     |
| Elevators in Service (Station)                                                                                                                                                                                                                                                                                                                                                                                                                                                                                                                                                                                                                                                                                                                                                                                                                                                                                                                                                                                                                                                                                                                                                                                                                                                                                                                                                                                                                                                                                                                                                                                                                                                                                                                                                                                                                                                                                                                                                                                                                                                                                                 | 98.83%  | 98.00%        | MET         |          | 99.33%    | 99.00%       | 99.25%       | 98.00%   | MET     |
| Elevators in Service (Garage)                                                                                                                                                                                                                                                                                                                                                                                                                                                                                                                                                                                                                                                                                                                                                                                                                                                                                                                                                                                                                                                                                                                                                                                                                                                                                                                                                                                                                                                                                                                                                                                                                                                                                                                                                                                                                                                                                                                                                                                                                                                                                                  | 99.96%  | 97.00%        | MET         |          | 99.90%    | 97.80%       | 99.88%       | 97.00%   | MET     |
| Escalators in Service (Street)                                                                                                                                                                                                                                                                                                                                                                                                                                                                                                                                                                                                                                                                                                                                                                                                                                                                                                                                                                                                                                                                                                                                                                                                                                                                                                                                                                                                                                                                                                                                                                                                                                                                                                                                                                                                                                                                                                                                                                                                                                                                                                 | 93.73%  | 93.00%        | MET         |          | 93.93%    | 93.87%       | 94.31%       | 93.00%   | MET     |
| Escalators in Service (Platform)                                                                                                                                                                                                                                                                                                                                                                                                                                                                                                                                                                                                                                                                                                                                                                                                                                                                                                                                                                                                                                                                                                                                                                                                                                                                                                                                                                                                                                                                                                                                                                                                                                                                                                                                                                                                                                                                                                                                                                                                                                                                                               | 96.12%  | 96.00%        | MET         |          | 97.23%    | 96.57%       | 96.81%       | 96.00%   | MET     |
| Automatic Fare Collection (Gates)                                                                                                                                                                                                                                                                                                                                                                                                                                                                                                                                                                                                                                                                                                                                                                                                                                                                                                                                                                                                                                                                                                                                                                                                                                                                                                                                                                                                                                                                                                                                                                                                                                                                                                                                                                                                                                                                                                                                                                                                                                                                                              | 99.54%  | 99.00%        | MET         |          | 99.54%    | 99.40%       | 99.54%       | 99.00%   | MET     |
| Automatic Fare Collection (Vendors)                                                                                                                                                                                                                                                                                                                                                                                                                                                                                                                                                                                                                                                                                                                                                                                                                                                                                                                                                                                                                                                                                                                                                                                                                                                                                                                                                                                                                                                                                                                                                                                                                                                                                                                                                                                                                                                                                                                                                                                                                                                                                            | 98.65%  | 95.00%        | MET         |          | 98.67%    | 99.00%       | 98.62%       | 95.00%   | MET     |
| Wayside Train Control System                                                                                                                                                                                                                                                                                                                                                                                                                                                                                                                                                                                                                                                                                                                                                                                                                                                                                                                                                                                                                                                                                                                                                                                                                                                                                                                                                                                                                                                                                                                                                                                                                                                                                                                                                                                                                                                                                                                                                                                                                                                                                                   | 0.65    | 1.00          | MET         |          | 0.98      | 0.93         | 0.82         | 1.00     | MET     |
| Computer Control System                                                                                                                                                                                                                                                                                                                                                                                                                                                                                                                                                                                                                                                                                                                                                                                                                                                                                                                                                                                                                                                                                                                                                                                                                                                                                                                                                                                                                                                                                                                                                                                                                                                                                                                                                                                                                                                                                                                                                                                                                                                                                                        | 0.12    | 0.08          | NOT MET     |          | 0.150     | 0.117        | 0.241        | 0.08     | NOT MET |
| Traction Power                                                                                                                                                                                                                                                                                                                                                                                                                                                                                                                                                                                                                                                                                                                                                                                                                                                                                                                                                                                                                                                                                                                                                                                                                                                                                                                                                                                                                                                                                                                                                                                                                                                                                                                                                                                                                                                                                                                                                                                                                                                                                                                 | 0.50    | 0.20          | NOT MET     |          | 0.13      | 0.36         | 0.23         | 0.20     | NOT MET |
| Track                                                                                                                                                                                                                                                                                                                                                                                                                                                                                                                                                                                                                                                                                                                                                                                                                                                                                                                                                                                                                                                                                                                                                                                                                                                                                                                                                                                                                                                                                                                                                                                                                                                                                                                                                                                                                                                                                                                                                                                                                                                                                                                          | 0.01    | 0.30          | MET         |          | 0.01      | 0.18         | 0.06         | 0.30     | MET     |
| Transportation                                                                                                                                                                                                                                                                                                                                                                                                                                                                                                                                                                                                                                                                                                                                                                                                                                                                                                                                                                                                                                                                                                                                                                                                                                                                                                                                                                                                                                                                                                                                                                                                                                                                                                                                                                                                                                                                                                                                                                                                                                                                                                                 | 0.36    | 0.50          | MET         |          | 0.38      | 0.52         | 0.37         | 0.50     | MET     |
| Customer Complaints and Rating                                                                                                                                                                                                                                                                                                                                                                                                                                                                                                                                                                                                                                                                                                                                                                                                                                                                                                                                                                                                                                                                                                                                                                                                                                                                                                                                                                                                                                                                                                                                                                                                                                                                                                                                                                                                                                                                                                                                                                                                                                                                                                 |         |               |             |          |           |              |              |          |         |
| Complaints per 100,000 Passenger Trips                                                                                                                                                                                                                                                                                                                                                                                                                                                                                                                                                                                                                                                                                                                                                                                                                                                                                                                                                                                                                                                                                                                                                                                                                                                                                                                                                                                                                                                                                                                                                                                                                                                                                                                                                                                                                                                                                                                                                                                                                                                                                         | 24.29   | 5.07          | NOT MET     |          | 22.41     | 12.26        | 25.43        | 5.07     | NOT MET |
| Complaints per 100,000 Passenger Trips (e-Line)                                                                                                                                                                                                                                                                                                                                                                                                                                                                                                                                                                                                                                                                                                                                                                                                                                                                                                                                                                                                                                                                                                                                                                                                                                                                                                                                                                                                                                                                                                                                                                                                                                                                                                                                                                                                                                                                                                                                                                                                                                                                                | 8.19    | 7.00          | NOT MET     |          | 2.08      | 7.55         | 9.04         | 7.00     | NOT MET |
| Environment Outside Stations                                                                                                                                                                                                                                                                                                                                                                                                                                                                                                                                                                                                                                                                                                                                                                                                                                                                                                                                                                                                                                                                                                                                                                                                                                                                                                                                                                                                                                                                                                                                                                                                                                                                                                                                                                                                                                                                                                                                                                                                                                                                                                   | 71.8%   | 65.5%         | MET         |          | 73.8%     | 67.0%        | 71.7%        | 66.0%    | MET     |
| Environment Inside Stations                                                                                                                                                                                                                                                                                                                                                                                                                                                                                                                                                                                                                                                                                                                                                                                                                                                                                                                                                                                                                                                                                                                                                                                                                                                                                                                                                                                                                                                                                                                                                                                                                                                                                                                                                                                                                                                                                                                                                                                                                                                                                                    | 71.8%   | 64.0%         | MET         |          | 67.0%     | 65.8%        | 68.7%        | 64.0%    | MET     |
| Station Vandalism                                                                                                                                                                                                                                                                                                                                                                                                                                                                                                                                                                                                                                                                                                                                                                                                                                                                                                                                                                                                                                                                                                                                                                                                                                                                                                                                                                                                                                                                                                                                                                                                                                                                                                                                                                                                                                                                                                                                                                                                                                                                                                              | 74.4%   | 73.0%         | MET         |          | 73.7%     | 71.8%        | 73.9%        | 73.0%    | MET     |
| Train Interior Cleanliness                                                                                                                                                                                                                                                                                                                                                                                                                                                                                                                                                                                                                                                                                                                                                                                                                                                                                                                                                                                                                                                                                                                                                                                                                                                                                                                                                                                                                                                                                                                                                                                                                                                                                                                                                                                                                                                                                                                                                                                                                                                                                                     | 67.7%   | 70.0%         | NOT MET     |          | 69.1%     | 66.7%        | 67.6%        | 70.0%    | NOT MET |
| Train Temperature                                                                                                                                                                                                                                                                                                                                                                                                                                                                                                                                                                                                                                                                                                                                                                                                                                                                                                                                                                                                                                                                                                                                                                                                                                                                                                                                                                                                                                                                                                                                                                                                                                                                                                                                                                                                                                                                                                                                                                                                                                                                                                              | 86.3%   | 82.0%         | MET         |          | 84.8%     | 84.3%        | 83.9%        | 82.0%    | MET     |
| Customer Service                                                                                                                                                                                                                                                                                                                                                                                                                                                                                                                                                                                                                                                                                                                                                                                                                                                                                                                                                                                                                                                                                                                                                                                                                                                                                                                                                                                                                                                                                                                                                                                                                                                                                                                                                                                                                                                                                                                                                                                                                                                                                                               | 78.8%   | 75.0%         | MET         |          | 77.4%     | 75.9%        | 77.9%        | 75.0%    | MET     |
| Homelessness                                                                                                                                                                                                                                                                                                                                                                                                                                                                                                                                                                                                                                                                                                                                                                                                                                                                                                                                                                                                                                                                                                                                                                                                                                                                                                                                                                                                                                                                                                                                                                                                                                                                                                                                                                                                                                                                                                                                                                                                                                                                                                                   | 30.1%   | N/A           | N/A         |          | 27.5%     | 23.2%        | 30.4%        | N/A      | N/A     |
| Fare Evasion                                                                                                                                                                                                                                                                                                                                                                                                                                                                                                                                                                                                                                                                                                                                                                                                                                                                                                                                                                                                                                                                                                                                                                                                                                                                                                                                                                                                                                                                                                                                                                                                                                                                                                                                                                                                                                                                                                                                                                                                                                                                                                                   | 20.0%   | N/A           | N/A         |          | 22.1%     | 19.9%        | 21.8%        | N/A      | N/A     |
| Safety                                                                                                                                                                                                                                                                                                                                                                                                                                                                                                                                                                                                                                                                                                                                                                                                                                                                                                                                                                                                                                                                                                                                                                                                                                                                                                                                                                                                                                                                                                                                                                                                                                                                                                                                                                                                                                                                                                                                                                                                                                                                                                                         |         |               |             |          |           |              |              |          |         |
| Station Incidents/Million Patrons                                                                                                                                                                                                                                                                                                                                                                                                                                                                                                                                                                                                                                                                                                                                                                                                                                                                                                                                                                                                                                                                                                                                                                                                                                                                                                                                                                                                                                                                                                                                                                                                                                                                                                                                                                                                                                                                                                                                                                                                                                                                                              | 2.22    | 2.00          | NOT MET     |          | 1.84      | 0.85         | 2.00         | 2.00     | NOT MET |
| Vehicle Incidents/Million Patrons                                                                                                                                                                                                                                                                                                                                                                                                                                                                                                                                                                                                                                                                                                                                                                                                                                                                                                                                                                                                                                                                                                                                                                                                                                                                                                                                                                                                                                                                                                                                                                                                                                                                                                                                                                                                                                                                                                                                                                                                                                                                                              | 1.39    | 0.60          | NOT MET     |          | 1.58      | 0.31         | 1.36         | 0.60     | NOT MET |
| Lost Time Injuries/Illnesses/Per OSHA                                                                                                                                                                                                                                                                                                                                                                                                                                                                                                                                                                                                                                                                                                                                                                                                                                                                                                                                                                                                                                                                                                                                                                                                                                                                                                                                                                                                                                                                                                                                                                                                                                                                                                                                                                                                                                                                                                                                                                                                                                                                                          | 5.42    | 6.50          | MET         |          | 5.21      | 3.85         | 4.69         | 6.50     | MET     |
| OSHA-Recordable Injuries/Illnesses/Per OSHA                                                                                                                                                                                                                                                                                                                                                                                                                                                                                                                                                                                                                                                                                                                                                                                                                                                                                                                                                                                                                                                                                                                                                                                                                                                                                                                                                                                                                                                                                                                                                                                                                                                                                                                                                                                                                                                                                                                                                                                                                                                                                    | 8.54    | 12.00         | MET         |          | 8.44      | 9.69         | 8.06         | 12.00    | MET     |
| Unscheduled Door Openings/Million Car Miles                                                                                                                                                                                                                                                                                                                                                                                                                                                                                                                                                                                                                                                                                                                                                                                                                                                                                                                                                                                                                                                                                                                                                                                                                                                                                                                                                                                                                                                                                                                                                                                                                                                                                                                                                                                                                                                                                                                                                                                                                                                                                    | 0.160   | 0.200         | MET         |          | 0.000     | 0.160        | 0.053        | 0.200    | MET     |
| Rule Violations Summary/Million Car Miles                                                                                                                                                                                                                                                                                                                                                                                                                                                                                                                                                                                                                                                                                                                                                                                                                                                                                                                                                                                                                                                                                                                                                                                                                                                                                                                                                                                                                                                                                                                                                                                                                                                                                                                                                                                                                                                                                                                                                                                                                                                                                      | 0.240   | 0.250         | MET         |          | 0.080     | 0.260        | 0.130        | 0.250    | MET     |
| Police                                                                                                                                                                                                                                                                                                                                                                                                                                                                                                                                                                                                                                                                                                                                                                                                                                                                                                                                                                                                                                                                                                                                                                                                                                                                                                                                                                                                                                                                                                                                                                                                                                                                                                                                                                                                                                                                                                                                                                                                                                                                                                                         | ]       |               |             |          |           |              |              |          | Γ       |
| BART Police Presence                                                                                                                                                                                                                                                                                                                                                                                                                                                                                                                                                                                                                                                                                                                                                                                                                                                                                                                                                                                                                                                                                                                                                                                                                                                                                                                                                                                                                                                                                                                                                                                                                                                                                                                                                                                                                                                                                                                                                                                                                                                                                                           | 13.4%   | 12.0%         | MET         |          | 13.6%     | 12.6%        | 13.6%        | 12.0%    | мет     |
| Quality of Life per million riders                                                                                                                                                                                                                                                                                                                                                                                                                                                                                                                                                                                                                                                                                                                                                                                                                                                                                                                                                                                                                                                                                                                                                                                                                                                                                                                                                                                                                                                                                                                                                                                                                                                                                                                                                                                                                                                                                                                                                                                                                                                                                             | 434.98  | N/A           | N/A         |          | 348.95    | 73.62        | 422.47       | N/A      | N/A     |
| Crimes Against Persons per million riders                                                                                                                                                                                                                                                                                                                                                                                                                                                                                                                                                                                                                                                                                                                                                                                                                                                                                                                                                                                                                                                                                                                                                                                                                                                                                                                                                                                                                                                                                                                                                                                                                                                                                                                                                                                                                                                                                                                                                                                                                                                                                      | 14.60   | 2.00          | NOT MET     |          | 20.81     | 4.82         | 20.09        | 2.00     | NOT MET |
| Auto Burglaries per 1,000 parking spaces                                                                                                                                                                                                                                                                                                                                                                                                                                                                                                                                                                                                                                                                                                                                                                                                                                                                                                                                                                                                                                                                                                                                                                                                                                                                                                                                                                                                                                                                                                                                                                                                                                                                                                                                                                                                                                                                                                                                                                                                                                                                                       | 1.08    | 6.00          | MET         |          | 1.02      | 4.85         | 1.27         | 6.00     | MET     |
| Auto Thefts per 1,000 parking spaces                                                                                                                                                                                                                                                                                                                                                                                                                                                                                                                                                                                                                                                                                                                                                                                                                                                                                                                                                                                                                                                                                                                                                                                                                                                                                                                                                                                                                                                                                                                                                                                                                                                                                                                                                                                                                                                                                                                                                                                                                                                                                           | 0.28    | 2.25          | MET         |          | 0.21      | 1.02         | 0.34         | 2.25     | MET     |
| Police Response Time per Emergency Incident (Minutes)                                                                                                                                                                                                                                                                                                                                                                                                                                                                                                                                                                                                                                                                                                                                                                                                                                                                                                                                                                                                                                                                                                                                                                                                                                                                                                                                                                                                                                                                                                                                                                                                                                                                                                                                                                                                                                                                                                                                                                                                                                                                          | 3.37    | 5.00          | MET         |          | 4.25      | 3.58         | 4.25         | 5.00     | MET     |
| Bike Thefts (Quarterly Total and YTD Quarterly Average)                                                                                                                                                                                                                                                                                                                                                                                                                                                                                                                                                                                                                                                                                                                                                                                                                                                                                                                                                                                                                                                                                                                                                                                                                                                                                                                                                                                                                                                                                                                                                                                                                                                                                                                                                                                                                                                                                                                                                                                                                                                                        | 21      | 100.00        | MET         |          | 14        | 42           | 16           | 100.00   | MET     |
| ( and the second |         |               |             |          | 1-1       | .4           |              |          | 1       |