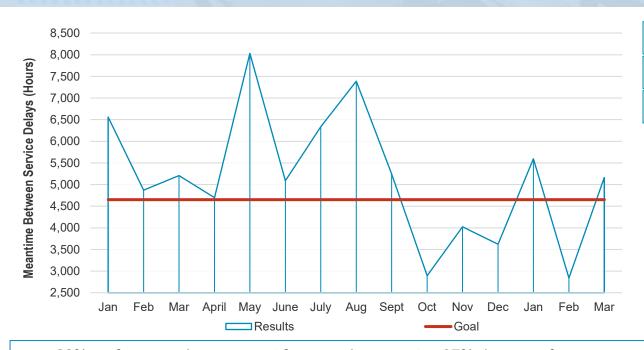

# Quarterly Service Performance Review 3rd Quarter, FY21

January - March 2021

Engineering & Operations Committee May 27, 2021

|                                                                                                                                                                                                                                                                                                                                                                                                                                                                                                                                                                                                                                                                                                                                                                                                                                                                                                                                                                                                                                                                                                                                                                                                                                                                                                                                                                                                                                                                                                                                                                                                                                                                                                                                                                                                                                                                                                                                                                                                                                                                                                                                |         | SUMMARY CHART | 3rd QUARTER | FY 20    | 21        |              |              |          |         |
|--------------------------------------------------------------------------------------------------------------------------------------------------------------------------------------------------------------------------------------------------------------------------------------------------------------------------------------------------------------------------------------------------------------------------------------------------------------------------------------------------------------------------------------------------------------------------------------------------------------------------------------------------------------------------------------------------------------------------------------------------------------------------------------------------------------------------------------------------------------------------------------------------------------------------------------------------------------------------------------------------------------------------------------------------------------------------------------------------------------------------------------------------------------------------------------------------------------------------------------------------------------------------------------------------------------------------------------------------------------------------------------------------------------------------------------------------------------------------------------------------------------------------------------------------------------------------------------------------------------------------------------------------------------------------------------------------------------------------------------------------------------------------------------------------------------------------------------------------------------------------------------------------------------------------------------------------------------------------------------------------------------------------------------------------------------------------------------------------------------------------------|---------|---------------|-------------|----------|-----------|--------------|--------------|----------|---------|
| PERFORMANCE INDICATORS                                                                                                                                                                                                                                                                                                                                                                                                                                                                                                                                                                                                                                                                                                                                                                                                                                                                                                                                                                                                                                                                                                                                                                                                                                                                                                                                                                                                                                                                                                                                                                                                                                                                                                                                                                                                                                                                                                                                                                                                                                                                                                         | CURRENT |               | 0.0 00.0    | <u> </u> | PRIOR QTR |              | YEAR TO DATE |          |         |
| PERFORMANCE INDICATORS                                                                                                                                                                                                                                                                                                                                                                                                                                                                                                                                                                                                                                                                                                                                                                                                                                                                                                                                                                                                                                                                                                                                                                                                                                                                                                                                                                                                                                                                                                                                                                                                                                                                                                                                                                                                                                                                                                                                                                                                                                                                                                         | QUARTER |               | ,           | ACTUALS  |           | TEAR TO DATE |              |          |         |
|                                                                                                                                                                                                                                                                                                                                                                                                                                                                                                                                                                                                                                                                                                                                                                                                                                                                                                                                                                                                                                                                                                                                                                                                                                                                                                                                                                                                                                                                                                                                                                                                                                                                                                                                                                                                                                                                                                                                                                                                                                                                                                                                |         |               |             | 1        | LAST      | THIS QTR     |              |          |         |
|                                                                                                                                                                                                                                                                                                                                                                                                                                                                                                                                                                                                                                                                                                                                                                                                                                                                                                                                                                                                                                                                                                                                                                                                                                                                                                                                                                                                                                                                                                                                                                                                                                                                                                                                                                                                                                                                                                                                                                                                                                                                                                                                | ACTUAL  | STANDARD      | STATUS      |          | QUARTER   | LAST YEAR    | ACTUAL       | STANDARD | STATUS  |
| Average Ridership - Weekday                                                                                                                                                                                                                                                                                                                                                                                                                                                                                                                                                                                                                                                                                                                                                                                                                                                                                                                                                                                                                                                                                                                                                                                                                                                                                                                                                                                                                                                                                                                                                                                                                                                                                                                                                                                                                                                                                                                                                                                                                                                                                                    | 47,698  | 112,573       | NOT MET     |          | 50,436    | 314,816      | 48,486       | 106,631  | NOT MET |
| Service Delivery                                                                                                                                                                                                                                                                                                                                                                                                                                                                                                                                                                                                                                                                                                                                                                                                                                                                                                                                                                                                                                                                                                                                                                                                                                                                                                                                                                                                                                                                                                                                                                                                                                                                                                                                                                                                                                                                                                                                                                                                                                                                                                               |         |               |             |          |           |              |              |          |         |
| Peak Customers on Time                                                                                                                                                                                                                                                                                                                                                                                                                                                                                                                                                                                                                                                                                                                                                                                                                                                                                                                                                                                                                                                                                                                                                                                                                                                                                                                                                                                                                                                                                                                                                                                                                                                                                                                                                                                                                                                                                                                                                                                                                                                                                                         | 94.57%  | 94.00%        | MET         |          | 95.33%    | 92.69%       | 95.19%       | 94.00%   | MET     |
| Daily Customers on Time                                                                                                                                                                                                                                                                                                                                                                                                                                                                                                                                                                                                                                                                                                                                                                                                                                                                                                                                                                                                                                                                                                                                                                                                                                                                                                                                                                                                                                                                                                                                                                                                                                                                                                                                                                                                                                                                                                                                                                                                                                                                                                        | 94.59%  | 94.00%        | MET         |          | 94.42%    | 93.96%       | 94.67%       | 94.00%   | MET     |
| Daily Train on Time                                                                                                                                                                                                                                                                                                                                                                                                                                                                                                                                                                                                                                                                                                                                                                                                                                                                                                                                                                                                                                                                                                                                                                                                                                                                                                                                                                                                                                                                                                                                                                                                                                                                                                                                                                                                                                                                                                                                                                                                                                                                                                            | 91.69%  | 91.00%        | MET         |          | 91.74%    | 89.01%       | 91.69%       | 91.0%    | MET     |
| On-Time Connections (e-Line to BART)                                                                                                                                                                                                                                                                                                                                                                                                                                                                                                                                                                                                                                                                                                                                                                                                                                                                                                                                                                                                                                                                                                                                                                                                                                                                                                                                                                                                                                                                                                                                                                                                                                                                                                                                                                                                                                                                                                                                                                                                                                                                                           | 98.91%  | 98.50%        | MET         |          | 98.81%    | 97.56%       | 98.97%       | 98.50%   | MET     |
| AM Peak Period Transbay Car Throughput                                                                                                                                                                                                                                                                                                                                                                                                                                                                                                                                                                                                                                                                                                                                                                                                                                                                                                                                                                                                                                                                                                                                                                                                                                                                                                                                                                                                                                                                                                                                                                                                                                                                                                                                                                                                                                                                                                                                                                                                                                                                                         | 99.07%  | 97.50%        | MET         |          | 99.19%    | 96.07%       | 98.45%       | 97.50%   | MET     |
| PM Peak Period Transbay Car Throughput                                                                                                                                                                                                                                                                                                                                                                                                                                                                                                                                                                                                                                                                                                                                                                                                                                                                                                                                                                                                                                                                                                                                                                                                                                                                                                                                                                                                                                                                                                                                                                                                                                                                                                                                                                                                                                                                                                                                                                                                                                                                                         | 98.90%  | 97.50%        | MET         |          | 99.22%    | 95.66%       | 98.47%       | 97.50%   | MET     |
| Equipment                                                                                                                                                                                                                                                                                                                                                                                                                                                                                                                                                                                                                                                                                                                                                                                                                                                                                                                                                                                                                                                                                                                                                                                                                                                                                                                                                                                                                                                                                                                                                                                                                                                                                                                                                                                                                                                                                                                                                                                                                                                                                                                      |         |               |             |          |           |              |              |          |         |
| Car Availability at 4 AM (0400)                                                                                                                                                                                                                                                                                                                                                                                                                                                                                                                                                                                                                                                                                                                                                                                                                                                                                                                                                                                                                                                                                                                                                                                                                                                                                                                                                                                                                                                                                                                                                                                                                                                                                                                                                                                                                                                                                                                                                                                                                                                                                                | 566     | 519           | MET         |          | 559       | 667          | 543          | 511      | MET     |
| Vehicle Mean Time Between Service Delays                                                                                                                                                                                                                                                                                                                                                                                                                                                                                                                                                                                                                                                                                                                                                                                                                                                                                                                                                                                                                                                                                                                                                                                                                                                                                                                                                                                                                                                                                                                                                                                                                                                                                                                                                                                                                                                                                                                                                                                                                                                                                       | 4,204   | 4,650         | NOT MET     |          | 3,441     | 5,477        | 4,356        | 4,650    | NOT MET |
| Train Mean Distance Between Failures (miles) (e-Line)                                                                                                                                                                                                                                                                                                                                                                                                                                                                                                                                                                                                                                                                                                                                                                                                                                                                                                                                                                                                                                                                                                                                                                                                                                                                                                                                                                                                                                                                                                                                                                                                                                                                                                                                                                                                                                                                                                                                                                                                                                                                          | 15,792  | 14,000        | MET         |          | 63,164    | 36,838       | 38,224       | 14,000   | MET     |
| Elevators in Service (Station)                                                                                                                                                                                                                                                                                                                                                                                                                                                                                                                                                                                                                                                                                                                                                                                                                                                                                                                                                                                                                                                                                                                                                                                                                                                                                                                                                                                                                                                                                                                                                                                                                                                                                                                                                                                                                                                                                                                                                                                                                                                                                                 | 98.83%  | 98.00%        | MET         |          | 99.33%    | 99.00%       | 99.25%       | 98.00%   | MET     |
| Elevators in Service (Garage)                                                                                                                                                                                                                                                                                                                                                                                                                                                                                                                                                                                                                                                                                                                                                                                                                                                                                                                                                                                                                                                                                                                                                                                                                                                                                                                                                                                                                                                                                                                                                                                                                                                                                                                                                                                                                                                                                                                                                                                                                                                                                                  | 99.96%  | 97.00%        | MET         |          | 99.90%    | 97.80%       | 99.88%       | 97.00%   | MET     |
| Escalators in Service (Street)                                                                                                                                                                                                                                                                                                                                                                                                                                                                                                                                                                                                                                                                                                                                                                                                                                                                                                                                                                                                                                                                                                                                                                                                                                                                                                                                                                                                                                                                                                                                                                                                                                                                                                                                                                                                                                                                                                                                                                                                                                                                                                 | 93.73%  | 93.00%        | MET         |          | 93.93%    | 93.87%       | 94.31%       | 93.00%   | MET     |
| Escalators in Service (Platform)                                                                                                                                                                                                                                                                                                                                                                                                                                                                                                                                                                                                                                                                                                                                                                                                                                                                                                                                                                                                                                                                                                                                                                                                                                                                                                                                                                                                                                                                                                                                                                                                                                                                                                                                                                                                                                                                                                                                                                                                                                                                                               | 96.12%  | 96.00%        | MET         |          | 97.23%    | 96.57%       | 96.81%       | 96.00%   | MET     |
| Automatic Fare Collection (Gates)                                                                                                                                                                                                                                                                                                                                                                                                                                                                                                                                                                                                                                                                                                                                                                                                                                                                                                                                                                                                                                                                                                                                                                                                                                                                                                                                                                                                                                                                                                                                                                                                                                                                                                                                                                                                                                                                                                                                                                                                                                                                                              | 99.54%  | 99.00%        | MET         |          | 99.54%    | 99.40%       | 99.54%       | 99.00%   | MET     |
| Automatic Fare Collection (Vendors)                                                                                                                                                                                                                                                                                                                                                                                                                                                                                                                                                                                                                                                                                                                                                                                                                                                                                                                                                                                                                                                                                                                                                                                                                                                                                                                                                                                                                                                                                                                                                                                                                                                                                                                                                                                                                                                                                                                                                                                                                                                                                            | 98.65%  | 95.00%        | MET         |          | 98.67%    | 99.00%       | 98.62%       | 95.00%   | MET     |
| Wayside Train Control System                                                                                                                                                                                                                                                                                                                                                                                                                                                                                                                                                                                                                                                                                                                                                                                                                                                                                                                                                                                                                                                                                                                                                                                                                                                                                                                                                                                                                                                                                                                                                                                                                                                                                                                                                                                                                                                                                                                                                                                                                                                                                                   | 0.65    | 1.00          | MET         |          | 0.98      | 0.93         | 0.82         | 1.00     | MET     |
| Computer Control System                                                                                                                                                                                                                                                                                                                                                                                                                                                                                                                                                                                                                                                                                                                                                                                                                                                                                                                                                                                                                                                                                                                                                                                                                                                                                                                                                                                                                                                                                                                                                                                                                                                                                                                                                                                                                                                                                                                                                                                                                                                                                                        | 0.12    | 0.08          | NOT MET     |          | 0.150     | 0.117        | 0.241        | 0.08     | NOT MET |
| Traction Power                                                                                                                                                                                                                                                                                                                                                                                                                                                                                                                                                                                                                                                                                                                                                                                                                                                                                                                                                                                                                                                                                                                                                                                                                                                                                                                                                                                                                                                                                                                                                                                                                                                                                                                                                                                                                                                                                                                                                                                                                                                                                                                 | 0.50    | 0.20          | NOT MET     |          | 0.13      | 0.36         | 0.23         | 0.20     | NOT MET |
| Track                                                                                                                                                                                                                                                                                                                                                                                                                                                                                                                                                                                                                                                                                                                                                                                                                                                                                                                                                                                                                                                                                                                                                                                                                                                                                                                                                                                                                                                                                                                                                                                                                                                                                                                                                                                                                                                                                                                                                                                                                                                                                                                          | 0.01    | 0.30          | MET         |          | 0.01      | 0.18         | 0.06         | 0.30     | MET     |
| Transportation                                                                                                                                                                                                                                                                                                                                                                                                                                                                                                                                                                                                                                                                                                                                                                                                                                                                                                                                                                                                                                                                                                                                                                                                                                                                                                                                                                                                                                                                                                                                                                                                                                                                                                                                                                                                                                                                                                                                                                                                                                                                                                                 | 0.36    | 0.50          | MET         |          | 0.38      | 0.52         | 0.37         | 0.50     | MET     |
| Customer Complaints and Rating                                                                                                                                                                                                                                                                                                                                                                                                                                                                                                                                                                                                                                                                                                                                                                                                                                                                                                                                                                                                                                                                                                                                                                                                                                                                                                                                                                                                                                                                                                                                                                                                                                                                                                                                                                                                                                                                                                                                                                                                                                                                                                 |         |               |             |          |           |              |              |          |         |
| Complaints per 100,000 Passenger Trips                                                                                                                                                                                                                                                                                                                                                                                                                                                                                                                                                                                                                                                                                                                                                                                                                                                                                                                                                                                                                                                                                                                                                                                                                                                                                                                                                                                                                                                                                                                                                                                                                                                                                                                                                                                                                                                                                                                                                                                                                                                                                         | 24.29   | 5.07          | NOT MET     |          | 22.41     | 12.26        | 25.43        | 5.07     | NOT MET |
| Complaints per 100,000 Passenger Trips (e-Line)                                                                                                                                                                                                                                                                                                                                                                                                                                                                                                                                                                                                                                                                                                                                                                                                                                                                                                                                                                                                                                                                                                                                                                                                                                                                                                                                                                                                                                                                                                                                                                                                                                                                                                                                                                                                                                                                                                                                                                                                                                                                                | 8.19    | 7.00          | NOT MET     |          | 2.08      | 7.55         | 9.04         | 7.00     | NOT MET |
| Environment Outside Stations                                                                                                                                                                                                                                                                                                                                                                                                                                                                                                                                                                                                                                                                                                                                                                                                                                                                                                                                                                                                                                                                                                                                                                                                                                                                                                                                                                                                                                                                                                                                                                                                                                                                                                                                                                                                                                                                                                                                                                                                                                                                                                   | 71.8%   | 65.5%         | MET         |          | 73.8%     | 67.0%        | 71.7%        | 66.0%    | MET     |
| Environment Inside Stations                                                                                                                                                                                                                                                                                                                                                                                                                                                                                                                                                                                                                                                                                                                                                                                                                                                                                                                                                                                                                                                                                                                                                                                                                                                                                                                                                                                                                                                                                                                                                                                                                                                                                                                                                                                                                                                                                                                                                                                                                                                                                                    | 71.8%   | 64.0%         | MET         |          | 67.0%     | 65.8%        | 68.7%        | 64.0%    | MET     |
| Station Vandalism                                                                                                                                                                                                                                                                                                                                                                                                                                                                                                                                                                                                                                                                                                                                                                                                                                                                                                                                                                                                                                                                                                                                                                                                                                                                                                                                                                                                                                                                                                                                                                                                                                                                                                                                                                                                                                                                                                                                                                                                                                                                                                              | 74.4%   | 73.0%         | MET         |          | 73.7%     | 71.8%        | 73.9%        | 73.0%    | MET     |
| Train Interior Cleanliness                                                                                                                                                                                                                                                                                                                                                                                                                                                                                                                                                                                                                                                                                                                                                                                                                                                                                                                                                                                                                                                                                                                                                                                                                                                                                                                                                                                                                                                                                                                                                                                                                                                                                                                                                                                                                                                                                                                                                                                                                                                                                                     | 67.7%   | 70.0%         | NOT MET     |          | 69.1%     | 66.7%        | 67.6%        | 70.0%    | NOT MET |
| Train Temperature                                                                                                                                                                                                                                                                                                                                                                                                                                                                                                                                                                                                                                                                                                                                                                                                                                                                                                                                                                                                                                                                                                                                                                                                                                                                                                                                                                                                                                                                                                                                                                                                                                                                                                                                                                                                                                                                                                                                                                                                                                                                                                              | 86.3%   | 82.0%         | MET         |          | 84.8%     | 84.3%        | 83.9%        | 82.0%    | MET     |
| Customer Service                                                                                                                                                                                                                                                                                                                                                                                                                                                                                                                                                                                                                                                                                                                                                                                                                                                                                                                                                                                                                                                                                                                                                                                                                                                                                                                                                                                                                                                                                                                                                                                                                                                                                                                                                                                                                                                                                                                                                                                                                                                                                                               | 78.8%   | 75.0%         | MET         |          | 77.4%     | 75.9%        | 77.9%        | 75.0%    | MET     |
| Homelessness                                                                                                                                                                                                                                                                                                                                                                                                                                                                                                                                                                                                                                                                                                                                                                                                                                                                                                                                                                                                                                                                                                                                                                                                                                                                                                                                                                                                                                                                                                                                                                                                                                                                                                                                                                                                                                                                                                                                                                                                                                                                                                                   | 30.1%   | N/A           | N/A         |          | 27.5%     | 23.2%        | 30.4%        | N/A      | N/A     |
| Fare Evasion                                                                                                                                                                                                                                                                                                                                                                                                                                                                                                                                                                                                                                                                                                                                                                                                                                                                                                                                                                                                                                                                                                                                                                                                                                                                                                                                                                                                                                                                                                                                                                                                                                                                                                                                                                                                                                                                                                                                                                                                                                                                                                                   | 20.0%   | N/A           | N/A         |          | 22.1%     | 19.9%        | 21.8%        | N/A      | N/A     |
| Safety                                                                                                                                                                                                                                                                                                                                                                                                                                                                                                                                                                                                                                                                                                                                                                                                                                                                                                                                                                                                                                                                                                                                                                                                                                                                                                                                                                                                                                                                                                                                                                                                                                                                                                                                                                                                                                                                                                                                                                                                                                                                                                                         |         |               |             |          |           |              |              |          |         |
| Station Incidents/Million Patrons                                                                                                                                                                                                                                                                                                                                                                                                                                                                                                                                                                                                                                                                                                                                                                                                                                                                                                                                                                                                                                                                                                                                                                                                                                                                                                                                                                                                                                                                                                                                                                                                                                                                                                                                                                                                                                                                                                                                                                                                                                                                                              | 2.22    | 2.00          | NOT MET     |          | 1.84      | 0.85         | 2.00         | 2.00     | NOT MET |
| Vehicle Incidents/Million Patrons                                                                                                                                                                                                                                                                                                                                                                                                                                                                                                                                                                                                                                                                                                                                                                                                                                                                                                                                                                                                                                                                                                                                                                                                                                                                                                                                                                                                                                                                                                                                                                                                                                                                                                                                                                                                                                                                                                                                                                                                                                                                                              | 1.39    | 0.60          | NOT MET     |          | 1.58      | 0.31         | 1.36         | 0.60     | NOT MET |
| Lost Time Injuries/Illnesses/Per OSHA                                                                                                                                                                                                                                                                                                                                                                                                                                                                                                                                                                                                                                                                                                                                                                                                                                                                                                                                                                                                                                                                                                                                                                                                                                                                                                                                                                                                                                                                                                                                                                                                                                                                                                                                                                                                                                                                                                                                                                                                                                                                                          | 5.42    | 6.50          | MET         |          | 5.21      | 3.85         | 4.69         | 6.50     | MET     |
| OSHA-Recordable Injuries/Illnesses/Per OSHA                                                                                                                                                                                                                                                                                                                                                                                                                                                                                                                                                                                                                                                                                                                                                                                                                                                                                                                                                                                                                                                                                                                                                                                                                                                                                                                                                                                                                                                                                                                                                                                                                                                                                                                                                                                                                                                                                                                                                                                                                                                                                    | 8.54    | 12.00         | MET         |          | 8.44      | 9.69         | 8.06         | 12.00    | MET     |
| Unscheduled Door Openings/Million Car Miles                                                                                                                                                                                                                                                                                                                                                                                                                                                                                                                                                                                                                                                                                                                                                                                                                                                                                                                                                                                                                                                                                                                                                                                                                                                                                                                                                                                                                                                                                                                                                                                                                                                                                                                                                                                                                                                                                                                                                                                                                                                                                    | 0.160   | 0.200         | MET         |          | 0.000     | 0.160        | 0.053        | 0.200    | MET     |
| Rule Violations Summary/Million Car Miles                                                                                                                                                                                                                                                                                                                                                                                                                                                                                                                                                                                                                                                                                                                                                                                                                                                                                                                                                                                                                                                                                                                                                                                                                                                                                                                                                                                                                                                                                                                                                                                                                                                                                                                                                                                                                                                                                                                                                                                                                                                                                      | 0.240   | 0.250         | MET         |          | 0.080     | 0.260        | 0.130        | 0.250    | MET     |
| Police                                                                                                                                                                                                                                                                                                                                                                                                                                                                                                                                                                                                                                                                                                                                                                                                                                                                                                                                                                                                                                                                                                                                                                                                                                                                                                                                                                                                                                                                                                                                                                                                                                                                                                                                                                                                                                                                                                                                                                                                                                                                                                                         | ]       |               |             |          |           |              |              |          | Γ       |
| BART Police Presence                                                                                                                                                                                                                                                                                                                                                                                                                                                                                                                                                                                                                                                                                                                                                                                                                                                                                                                                                                                                                                                                                                                                                                                                                                                                                                                                                                                                                                                                                                                                                                                                                                                                                                                                                                                                                                                                                                                                                                                                                                                                                                           | 13.4%   | 12.0%         | MET         |          | 13.6%     | 12.6%        | 13.6%        | 12.0%    | мет     |
| Quality of Life per million riders                                                                                                                                                                                                                                                                                                                                                                                                                                                                                                                                                                                                                                                                                                                                                                                                                                                                                                                                                                                                                                                                                                                                                                                                                                                                                                                                                                                                                                                                                                                                                                                                                                                                                                                                                                                                                                                                                                                                                                                                                                                                                             | 434.98  | N/A           | N/A         |          | 348.95    | 73.62        | 422.47       | N/A      | N/A     |
| Crimes Against Persons per million riders                                                                                                                                                                                                                                                                                                                                                                                                                                                                                                                                                                                                                                                                                                                                                                                                                                                                                                                                                                                                                                                                                                                                                                                                                                                                                                                                                                                                                                                                                                                                                                                                                                                                                                                                                                                                                                                                                                                                                                                                                                                                                      | 14.60   | 2.00          | NOT MET     |          | 20.81     | 4.82         | 20.09        | 2.00     | NOT MET |
| Auto Burglaries per 1,000 parking spaces                                                                                                                                                                                                                                                                                                                                                                                                                                                                                                                                                                                                                                                                                                                                                                                                                                                                                                                                                                                                                                                                                                                                                                                                                                                                                                                                                                                                                                                                                                                                                                                                                                                                                                                                                                                                                                                                                                                                                                                                                                                                                       | 1.08    | 6.00          | MET         |          | 1.02      | 4.85         | 1.27         | 6.00     | MET     |
| Auto Thefts per 1,000 parking spaces                                                                                                                                                                                                                                                                                                                                                                                                                                                                                                                                                                                                                                                                                                                                                                                                                                                                                                                                                                                                                                                                                                                                                                                                                                                                                                                                                                                                                                                                                                                                                                                                                                                                                                                                                                                                                                                                                                                                                                                                                                                                                           | 0.28    | 2.25          | MET         |          | 0.21      | 1.02         | 0.34         | 2.25     | MET     |
| Police Response Time per Emergency Incident (Minutes)                                                                                                                                                                                                                                                                                                                                                                                                                                                                                                                                                                                                                                                                                                                                                                                                                                                                                                                                                                                                                                                                                                                                                                                                                                                                                                                                                                                                                                                                                                                                                                                                                                                                                                                                                                                                                                                                                                                                                                                                                                                                          | 3.37    | 5.00          | MET         |          | 4.25      | 3.58         | 4.25         | 5.00     | MET     |
| Bike Thefts (Quarterly Total and YTD Quarterly Average)                                                                                                                                                                                                                                                                                                                                                                                                                                                                                                                                                                                                                                                                                                                                                                                                                                                                                                                                                                                                                                                                                                                                                                                                                                                                                                                                                                                                                                                                                                                                                                                                                                                                                                                                                                                                                                                                                                                                                                                                                                                                        | 21      | 100.00        | MET         |          | 14        | 42           | 16           | 100.00   | MET     |
| ( and the second |         |               |             |          | 1-1       | .4           |              |          | 1       |