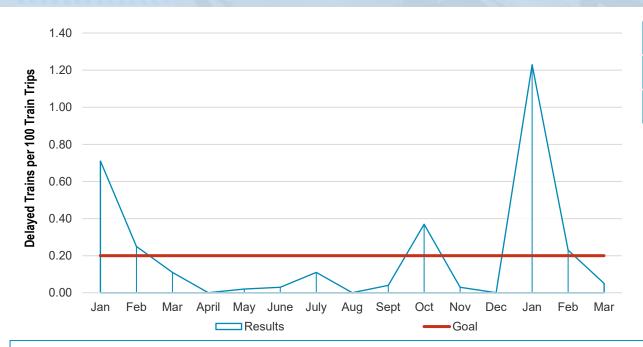

# Quarterly Service Performance Review 3rd Quarter, FY21

January - March 2021

Engineering & Operations Committee May 27, 2021

|                                                                                                                                                                                                                                                                                                                                                                                                                                                                                                                                                                                                                                                                                                                                                                                                                                                                                                                                                                                                                                                                                                                                                                                                                                                                                                                                                                                                                                                                                                                                                                                                                                                                                                                                                                                                                                                                                                                                                                                                                                                                                                                                |         | SUMMARY CHART | 3rd QUARTER | FY 20    | 21        |              |              |          |         |
|--------------------------------------------------------------------------------------------------------------------------------------------------------------------------------------------------------------------------------------------------------------------------------------------------------------------------------------------------------------------------------------------------------------------------------------------------------------------------------------------------------------------------------------------------------------------------------------------------------------------------------------------------------------------------------------------------------------------------------------------------------------------------------------------------------------------------------------------------------------------------------------------------------------------------------------------------------------------------------------------------------------------------------------------------------------------------------------------------------------------------------------------------------------------------------------------------------------------------------------------------------------------------------------------------------------------------------------------------------------------------------------------------------------------------------------------------------------------------------------------------------------------------------------------------------------------------------------------------------------------------------------------------------------------------------------------------------------------------------------------------------------------------------------------------------------------------------------------------------------------------------------------------------------------------------------------------------------------------------------------------------------------------------------------------------------------------------------------------------------------------------|---------|---------------|-------------|----------|-----------|--------------|--------------|----------|---------|
| PERFORMANCE INDICATORS                                                                                                                                                                                                                                                                                                                                                                                                                                                                                                                                                                                                                                                                                                                                                                                                                                                                                                                                                                                                                                                                                                                                                                                                                                                                                                                                                                                                                                                                                                                                                                                                                                                                                                                                                                                                                                                                                                                                                                                                                                                                                                         | CURRENT |               | 0.0 00.0    | <u> </u> | PRIOR QTR |              | YEAR TO DATE |          |         |
| PERFORMANCE INDICATORS                                                                                                                                                                                                                                                                                                                                                                                                                                                                                                                                                                                                                                                                                                                                                                                                                                                                                                                                                                                                                                                                                                                                                                                                                                                                                                                                                                                                                                                                                                                                                                                                                                                                                                                                                                                                                                                                                                                                                                                                                                                                                                         | QUARTER |               | ,           | ACTUALS  |           | TEAR TO DATE |              |          |         |
|                                                                                                                                                                                                                                                                                                                                                                                                                                                                                                                                                                                                                                                                                                                                                                                                                                                                                                                                                                                                                                                                                                                                                                                                                                                                                                                                                                                                                                                                                                                                                                                                                                                                                                                                                                                                                                                                                                                                                                                                                                                                                                                                |         |               |             | 1        | LAST      | THIS QTR     |              |          |         |
|                                                                                                                                                                                                                                                                                                                                                                                                                                                                                                                                                                                                                                                                                                                                                                                                                                                                                                                                                                                                                                                                                                                                                                                                                                                                                                                                                                                                                                                                                                                                                                                                                                                                                                                                                                                                                                                                                                                                                                                                                                                                                                                                | ACTUAL  | STANDARD      | STATUS      |          | QUARTER   | LAST YEAR    | ACTUAL       | STANDARD | STATUS  |
| Average Ridership - Weekday                                                                                                                                                                                                                                                                                                                                                                                                                                                                                                                                                                                                                                                                                                                                                                                                                                                                                                                                                                                                                                                                                                                                                                                                                                                                                                                                                                                                                                                                                                                                                                                                                                                                                                                                                                                                                                                                                                                                                                                                                                                                                                    | 47,698  | 112,573       | NOT MET     |          | 50,436    | 314,816      | 48,486       | 106,631  | NOT MET |
| Service Delivery                                                                                                                                                                                                                                                                                                                                                                                                                                                                                                                                                                                                                                                                                                                                                                                                                                                                                                                                                                                                                                                                                                                                                                                                                                                                                                                                                                                                                                                                                                                                                                                                                                                                                                                                                                                                                                                                                                                                                                                                                                                                                                               |         |               |             |          |           |              |              |          |         |
| Peak Customers on Time                                                                                                                                                                                                                                                                                                                                                                                                                                                                                                                                                                                                                                                                                                                                                                                                                                                                                                                                                                                                                                                                                                                                                                                                                                                                                                                                                                                                                                                                                                                                                                                                                                                                                                                                                                                                                                                                                                                                                                                                                                                                                                         | 94.57%  | 94.00%        | MET         |          | 95.33%    | 92.69%       | 95.19%       | 94.00%   | MET     |
| Daily Customers on Time                                                                                                                                                                                                                                                                                                                                                                                                                                                                                                                                                                                                                                                                                                                                                                                                                                                                                                                                                                                                                                                                                                                                                                                                                                                                                                                                                                                                                                                                                                                                                                                                                                                                                                                                                                                                                                                                                                                                                                                                                                                                                                        | 94.59%  | 94.00%        | MET         |          | 94.42%    | 93.96%       | 94.67%       | 94.00%   | MET     |
| Daily Train on Time                                                                                                                                                                                                                                                                                                                                                                                                                                                                                                                                                                                                                                                                                                                                                                                                                                                                                                                                                                                                                                                                                                                                                                                                                                                                                                                                                                                                                                                                                                                                                                                                                                                                                                                                                                                                                                                                                                                                                                                                                                                                                                            | 91.69%  | 91.00%        | MET         |          | 91.74%    | 89.01%       | 91.69%       | 91.0%    | MET     |
| On-Time Connections (e-Line to BART)                                                                                                                                                                                                                                                                                                                                                                                                                                                                                                                                                                                                                                                                                                                                                                                                                                                                                                                                                                                                                                                                                                                                                                                                                                                                                                                                                                                                                                                                                                                                                                                                                                                                                                                                                                                                                                                                                                                                                                                                                                                                                           | 98.91%  | 98.50%        | MET         |          | 98.81%    | 97.56%       | 98.97%       | 98.50%   | MET     |
| AM Peak Period Transbay Car Throughput                                                                                                                                                                                                                                                                                                                                                                                                                                                                                                                                                                                                                                                                                                                                                                                                                                                                                                                                                                                                                                                                                                                                                                                                                                                                                                                                                                                                                                                                                                                                                                                                                                                                                                                                                                                                                                                                                                                                                                                                                                                                                         | 99.07%  | 97.50%        | MET         |          | 99.19%    | 96.07%       | 98.45%       | 97.50%   | MET     |
| PM Peak Period Transbay Car Throughput                                                                                                                                                                                                                                                                                                                                                                                                                                                                                                                                                                                                                                                                                                                                                                                                                                                                                                                                                                                                                                                                                                                                                                                                                                                                                                                                                                                                                                                                                                                                                                                                                                                                                                                                                                                                                                                                                                                                                                                                                                                                                         | 98.90%  | 97.50%        | MET         |          | 99.22%    | 95.66%       | 98.47%       | 97.50%   | MET     |
| Equipment                                                                                                                                                                                                                                                                                                                                                                                                                                                                                                                                                                                                                                                                                                                                                                                                                                                                                                                                                                                                                                                                                                                                                                                                                                                                                                                                                                                                                                                                                                                                                                                                                                                                                                                                                                                                                                                                                                                                                                                                                                                                                                                      |         |               |             |          |           |              |              |          |         |
| Car Availability at 4 AM (0400)                                                                                                                                                                                                                                                                                                                                                                                                                                                                                                                                                                                                                                                                                                                                                                                                                                                                                                                                                                                                                                                                                                                                                                                                                                                                                                                                                                                                                                                                                                                                                                                                                                                                                                                                                                                                                                                                                                                                                                                                                                                                                                | 566     | 519           | MET         |          | 559       | 667          | 543          | 511      | MET     |
| Vehicle Mean Time Between Service Delays                                                                                                                                                                                                                                                                                                                                                                                                                                                                                                                                                                                                                                                                                                                                                                                                                                                                                                                                                                                                                                                                                                                                                                                                                                                                                                                                                                                                                                                                                                                                                                                                                                                                                                                                                                                                                                                                                                                                                                                                                                                                                       | 4,204   | 4,650         | NOT MET     |          | 3,441     | 5,477        | 4,356        | 4,650    | NOT MET |
| Train Mean Distance Between Failures (miles) (e-Line)                                                                                                                                                                                                                                                                                                                                                                                                                                                                                                                                                                                                                                                                                                                                                                                                                                                                                                                                                                                                                                                                                                                                                                                                                                                                                                                                                                                                                                                                                                                                                                                                                                                                                                                                                                                                                                                                                                                                                                                                                                                                          | 15,792  | 14,000        | MET         |          | 63,164    | 36,838       | 38,224       | 14,000   | MET     |
| Elevators in Service (Station)                                                                                                                                                                                                                                                                                                                                                                                                                                                                                                                                                                                                                                                                                                                                                                                                                                                                                                                                                                                                                                                                                                                                                                                                                                                                                                                                                                                                                                                                                                                                                                                                                                                                                                                                                                                                                                                                                                                                                                                                                                                                                                 | 98.83%  | 98.00%        | MET         |          | 99.33%    | 99.00%       | 99.25%       | 98.00%   | MET     |
| Elevators in Service (Garage)                                                                                                                                                                                                                                                                                                                                                                                                                                                                                                                                                                                                                                                                                                                                                                                                                                                                                                                                                                                                                                                                                                                                                                                                                                                                                                                                                                                                                                                                                                                                                                                                                                                                                                                                                                                                                                                                                                                                                                                                                                                                                                  | 99.96%  | 97.00%        | MET         |          | 99.90%    | 97.80%       | 99.88%       | 97.00%   | MET     |
| Escalators in Service (Street)                                                                                                                                                                                                                                                                                                                                                                                                                                                                                                                                                                                                                                                                                                                                                                                                                                                                                                                                                                                                                                                                                                                                                                                                                                                                                                                                                                                                                                                                                                                                                                                                                                                                                                                                                                                                                                                                                                                                                                                                                                                                                                 | 93.73%  | 93.00%        | MET         |          | 93.93%    | 93.87%       | 94.31%       | 93.00%   | MET     |
| Escalators in Service (Platform)                                                                                                                                                                                                                                                                                                                                                                                                                                                                                                                                                                                                                                                                                                                                                                                                                                                                                                                                                                                                                                                                                                                                                                                                                                                                                                                                                                                                                                                                                                                                                                                                                                                                                                                                                                                                                                                                                                                                                                                                                                                                                               | 96.12%  | 96.00%        | MET         |          | 97.23%    | 96.57%       | 96.81%       | 96.00%   | MET     |
| Automatic Fare Collection (Gates)                                                                                                                                                                                                                                                                                                                                                                                                                                                                                                                                                                                                                                                                                                                                                                                                                                                                                                                                                                                                                                                                                                                                                                                                                                                                                                                                                                                                                                                                                                                                                                                                                                                                                                                                                                                                                                                                                                                                                                                                                                                                                              | 99.54%  | 99.00%        | MET         |          | 99.54%    | 99.40%       | 99.54%       | 99.00%   | MET     |
| Automatic Fare Collection (Vendors)                                                                                                                                                                                                                                                                                                                                                                                                                                                                                                                                                                                                                                                                                                                                                                                                                                                                                                                                                                                                                                                                                                                                                                                                                                                                                                                                                                                                                                                                                                                                                                                                                                                                                                                                                                                                                                                                                                                                                                                                                                                                                            | 98.65%  | 95.00%        | MET         |          | 98.67%    | 99.00%       | 98.62%       | 95.00%   | MET     |
| Wayside Train Control System                                                                                                                                                                                                                                                                                                                                                                                                                                                                                                                                                                                                                                                                                                                                                                                                                                                                                                                                                                                                                                                                                                                                                                                                                                                                                                                                                                                                                                                                                                                                                                                                                                                                                                                                                                                                                                                                                                                                                                                                                                                                                                   | 0.65    | 1.00          | MET         |          | 0.98      | 0.93         | 0.82         | 1.00     | MET     |
| Computer Control System                                                                                                                                                                                                                                                                                                                                                                                                                                                                                                                                                                                                                                                                                                                                                                                                                                                                                                                                                                                                                                                                                                                                                                                                                                                                                                                                                                                                                                                                                                                                                                                                                                                                                                                                                                                                                                                                                                                                                                                                                                                                                                        | 0.12    | 0.08          | NOT MET     |          | 0.150     | 0.117        | 0.241        | 0.08     | NOT MET |
| Traction Power                                                                                                                                                                                                                                                                                                                                                                                                                                                                                                                                                                                                                                                                                                                                                                                                                                                                                                                                                                                                                                                                                                                                                                                                                                                                                                                                                                                                                                                                                                                                                                                                                                                                                                                                                                                                                                                                                                                                                                                                                                                                                                                 | 0.50    | 0.20          | NOT MET     |          | 0.13      | 0.36         | 0.23         | 0.20     | NOT MET |
| Track                                                                                                                                                                                                                                                                                                                                                                                                                                                                                                                                                                                                                                                                                                                                                                                                                                                                                                                                                                                                                                                                                                                                                                                                                                                                                                                                                                                                                                                                                                                                                                                                                                                                                                                                                                                                                                                                                                                                                                                                                                                                                                                          | 0.01    | 0.30          | MET         |          | 0.01      | 0.18         | 0.06         | 0.30     | MET     |
| Transportation                                                                                                                                                                                                                                                                                                                                                                                                                                                                                                                                                                                                                                                                                                                                                                                                                                                                                                                                                                                                                                                                                                                                                                                                                                                                                                                                                                                                                                                                                                                                                                                                                                                                                                                                                                                                                                                                                                                                                                                                                                                                                                                 | 0.36    | 0.50          | MET         |          | 0.38      | 0.52         | 0.37         | 0.50     | MET     |
| Customer Complaints and Rating                                                                                                                                                                                                                                                                                                                                                                                                                                                                                                                                                                                                                                                                                                                                                                                                                                                                                                                                                                                                                                                                                                                                                                                                                                                                                                                                                                                                                                                                                                                                                                                                                                                                                                                                                                                                                                                                                                                                                                                                                                                                                                 |         |               |             |          |           |              |              |          |         |
| Complaints per 100,000 Passenger Trips                                                                                                                                                                                                                                                                                                                                                                                                                                                                                                                                                                                                                                                                                                                                                                                                                                                                                                                                                                                                                                                                                                                                                                                                                                                                                                                                                                                                                                                                                                                                                                                                                                                                                                                                                                                                                                                                                                                                                                                                                                                                                         | 24.29   | 5.07          | NOT MET     |          | 22.41     | 12.26        | 25.43        | 5.07     | NOT MET |
| Complaints per 100,000 Passenger Trips (e-Line)                                                                                                                                                                                                                                                                                                                                                                                                                                                                                                                                                                                                                                                                                                                                                                                                                                                                                                                                                                                                                                                                                                                                                                                                                                                                                                                                                                                                                                                                                                                                                                                                                                                                                                                                                                                                                                                                                                                                                                                                                                                                                | 8.19    | 7.00          | NOT MET     |          | 2.08      | 7.55         | 9.04         | 7.00     | NOT MET |
| Environment Outside Stations                                                                                                                                                                                                                                                                                                                                                                                                                                                                                                                                                                                                                                                                                                                                                                                                                                                                                                                                                                                                                                                                                                                                                                                                                                                                                                                                                                                                                                                                                                                                                                                                                                                                                                                                                                                                                                                                                                                                                                                                                                                                                                   | 71.8%   | 65.5%         | MET         |          | 73.8%     | 67.0%        | 71.7%        | 66.0%    | MET     |
| Environment Inside Stations                                                                                                                                                                                                                                                                                                                                                                                                                                                                                                                                                                                                                                                                                                                                                                                                                                                                                                                                                                                                                                                                                                                                                                                                                                                                                                                                                                                                                                                                                                                                                                                                                                                                                                                                                                                                                                                                                                                                                                                                                                                                                                    | 71.8%   | 64.0%         | MET         |          | 67.0%     | 65.8%        | 68.7%        | 64.0%    | MET     |
| Station Vandalism                                                                                                                                                                                                                                                                                                                                                                                                                                                                                                                                                                                                                                                                                                                                                                                                                                                                                                                                                                                                                                                                                                                                                                                                                                                                                                                                                                                                                                                                                                                                                                                                                                                                                                                                                                                                                                                                                                                                                                                                                                                                                                              | 74.4%   | 73.0%         | MET         |          | 73.7%     | 71.8%        | 73.9%        | 73.0%    | MET     |
| Train Interior Cleanliness                                                                                                                                                                                                                                                                                                                                                                                                                                                                                                                                                                                                                                                                                                                                                                                                                                                                                                                                                                                                                                                                                                                                                                                                                                                                                                                                                                                                                                                                                                                                                                                                                                                                                                                                                                                                                                                                                                                                                                                                                                                                                                     | 67.7%   | 70.0%         | NOT MET     |          | 69.1%     | 66.7%        | 67.6%        | 70.0%    | NOT MET |
| Train Temperature                                                                                                                                                                                                                                                                                                                                                                                                                                                                                                                                                                                                                                                                                                                                                                                                                                                                                                                                                                                                                                                                                                                                                                                                                                                                                                                                                                                                                                                                                                                                                                                                                                                                                                                                                                                                                                                                                                                                                                                                                                                                                                              | 86.3%   | 82.0%         | MET         |          | 84.8%     | 84.3%        | 83.9%        | 82.0%    | MET     |
| Customer Service                                                                                                                                                                                                                                                                                                                                                                                                                                                                                                                                                                                                                                                                                                                                                                                                                                                                                                                                                                                                                                                                                                                                                                                                                                                                                                                                                                                                                                                                                                                                                                                                                                                                                                                                                                                                                                                                                                                                                                                                                                                                                                               | 78.8%   | 75.0%         | MET         |          | 77.4%     | 75.9%        | 77.9%        | 75.0%    | MET     |
| Homelessness                                                                                                                                                                                                                                                                                                                                                                                                                                                                                                                                                                                                                                                                                                                                                                                                                                                                                                                                                                                                                                                                                                                                                                                                                                                                                                                                                                                                                                                                                                                                                                                                                                                                                                                                                                                                                                                                                                                                                                                                                                                                                                                   | 30.1%   | N/A           | N/A         |          | 27.5%     | 23.2%        | 30.4%        | N/A      | N/A     |
| Fare Evasion                                                                                                                                                                                                                                                                                                                                                                                                                                                                                                                                                                                                                                                                                                                                                                                                                                                                                                                                                                                                                                                                                                                                                                                                                                                                                                                                                                                                                                                                                                                                                                                                                                                                                                                                                                                                                                                                                                                                                                                                                                                                                                                   | 20.0%   | N/A           | N/A         |          | 22.1%     | 19.9%        | 21.8%        | N/A      | N/A     |
| Safety                                                                                                                                                                                                                                                                                                                                                                                                                                                                                                                                                                                                                                                                                                                                                                                                                                                                                                                                                                                                                                                                                                                                                                                                                                                                                                                                                                                                                                                                                                                                                                                                                                                                                                                                                                                                                                                                                                                                                                                                                                                                                                                         |         |               |             |          |           |              |              |          |         |
| Station Incidents/Million Patrons                                                                                                                                                                                                                                                                                                                                                                                                                                                                                                                                                                                                                                                                                                                                                                                                                                                                                                                                                                                                                                                                                                                                                                                                                                                                                                                                                                                                                                                                                                                                                                                                                                                                                                                                                                                                                                                                                                                                                                                                                                                                                              | 2.22    | 2.00          | NOT MET     |          | 1.84      | 0.85         | 2.00         | 2.00     | NOT MET |
| Vehicle Incidents/Million Patrons                                                                                                                                                                                                                                                                                                                                                                                                                                                                                                                                                                                                                                                                                                                                                                                                                                                                                                                                                                                                                                                                                                                                                                                                                                                                                                                                                                                                                                                                                                                                                                                                                                                                                                                                                                                                                                                                                                                                                                                                                                                                                              | 1.39    | 0.60          | NOT MET     |          | 1.58      | 0.31         | 1.36         | 0.60     | NOT MET |
| Lost Time Injuries/Illnesses/Per OSHA                                                                                                                                                                                                                                                                                                                                                                                                                                                                                                                                                                                                                                                                                                                                                                                                                                                                                                                                                                                                                                                                                                                                                                                                                                                                                                                                                                                                                                                                                                                                                                                                                                                                                                                                                                                                                                                                                                                                                                                                                                                                                          | 5.42    | 6.50          | MET         |          | 5.21      | 3.85         | 4.69         | 6.50     | MET     |
| OSHA-Recordable Injuries/Illnesses/Per OSHA                                                                                                                                                                                                                                                                                                                                                                                                                                                                                                                                                                                                                                                                                                                                                                                                                                                                                                                                                                                                                                                                                                                                                                                                                                                                                                                                                                                                                                                                                                                                                                                                                                                                                                                                                                                                                                                                                                                                                                                                                                                                                    | 8.54    | 12.00         | MET         |          | 8.44      | 9.69         | 8.06         | 12.00    | MET     |
| Unscheduled Door Openings/Million Car Miles                                                                                                                                                                                                                                                                                                                                                                                                                                                                                                                                                                                                                                                                                                                                                                                                                                                                                                                                                                                                                                                                                                                                                                                                                                                                                                                                                                                                                                                                                                                                                                                                                                                                                                                                                                                                                                                                                                                                                                                                                                                                                    | 0.160   | 0.200         | MET         |          | 0.000     | 0.160        | 0.053        | 0.200    | MET     |
| Rule Violations Summary/Million Car Miles                                                                                                                                                                                                                                                                                                                                                                                                                                                                                                                                                                                                                                                                                                                                                                                                                                                                                                                                                                                                                                                                                                                                                                                                                                                                                                                                                                                                                                                                                                                                                                                                                                                                                                                                                                                                                                                                                                                                                                                                                                                                                      | 0.240   | 0.250         | MET         |          | 0.080     | 0.260        | 0.130        | 0.250    | MET     |
| Police                                                                                                                                                                                                                                                                                                                                                                                                                                                                                                                                                                                                                                                                                                                                                                                                                                                                                                                                                                                                                                                                                                                                                                                                                                                                                                                                                                                                                                                                                                                                                                                                                                                                                                                                                                                                                                                                                                                                                                                                                                                                                                                         | ]       |               |             |          |           |              |              |          | Γ       |
| BART Police Presence                                                                                                                                                                                                                                                                                                                                                                                                                                                                                                                                                                                                                                                                                                                                                                                                                                                                                                                                                                                                                                                                                                                                                                                                                                                                                                                                                                                                                                                                                                                                                                                                                                                                                                                                                                                                                                                                                                                                                                                                                                                                                                           | 13.4%   | 12.0%         | MET         |          | 13.6%     | 12.6%        | 13.6%        | 12.0%    | мет     |
| Quality of Life per million riders                                                                                                                                                                                                                                                                                                                                                                                                                                                                                                                                                                                                                                                                                                                                                                                                                                                                                                                                                                                                                                                                                                                                                                                                                                                                                                                                                                                                                                                                                                                                                                                                                                                                                                                                                                                                                                                                                                                                                                                                                                                                                             | 434.98  | N/A           | N/A         |          | 348.95    | 73.62        | 422.47       | N/A      | N/A     |
| Crimes Against Persons per million riders                                                                                                                                                                                                                                                                                                                                                                                                                                                                                                                                                                                                                                                                                                                                                                                                                                                                                                                                                                                                                                                                                                                                                                                                                                                                                                                                                                                                                                                                                                                                                                                                                                                                                                                                                                                                                                                                                                                                                                                                                                                                                      | 14.60   | 2.00          | NOT MET     |          | 20.81     | 4.82         | 20.09        | 2.00     | NOT MET |
| Auto Burglaries per 1,000 parking spaces                                                                                                                                                                                                                                                                                                                                                                                                                                                                                                                                                                                                                                                                                                                                                                                                                                                                                                                                                                                                                                                                                                                                                                                                                                                                                                                                                                                                                                                                                                                                                                                                                                                                                                                                                                                                                                                                                                                                                                                                                                                                                       | 1.08    | 6.00          | MET         |          | 1.02      | 4.85         | 1.27         | 6.00     | MET     |
| Auto Thefts per 1,000 parking spaces                                                                                                                                                                                                                                                                                                                                                                                                                                                                                                                                                                                                                                                                                                                                                                                                                                                                                                                                                                                                                                                                                                                                                                                                                                                                                                                                                                                                                                                                                                                                                                                                                                                                                                                                                                                                                                                                                                                                                                                                                                                                                           | 0.28    | 2.25          | MET         |          | 0.21      | 1.02         | 0.34         | 2.25     | MET     |
| Police Response Time per Emergency Incident (Minutes)                                                                                                                                                                                                                                                                                                                                                                                                                                                                                                                                                                                                                                                                                                                                                                                                                                                                                                                                                                                                                                                                                                                                                                                                                                                                                                                                                                                                                                                                                                                                                                                                                                                                                                                                                                                                                                                                                                                                                                                                                                                                          | 3.37    | 5.00          | MET         |          | 4.25      | 3.58         | 4.25         | 5.00     | MET     |
| Bike Thefts (Quarterly Total and YTD Quarterly Average)                                                                                                                                                                                                                                                                                                                                                                                                                                                                                                                                                                                                                                                                                                                                                                                                                                                                                                                                                                                                                                                                                                                                                                                                                                                                                                                                                                                                                                                                                                                                                                                                                                                                                                                                                                                                                                                                                                                                                                                                                                                                        | 21      | 100.00        | MET         |          | 14        | 42           | 16           | 100.00   | MET     |
| ( and the second |         |               |             |          | 1-1       | .4           |              |          | 1       |