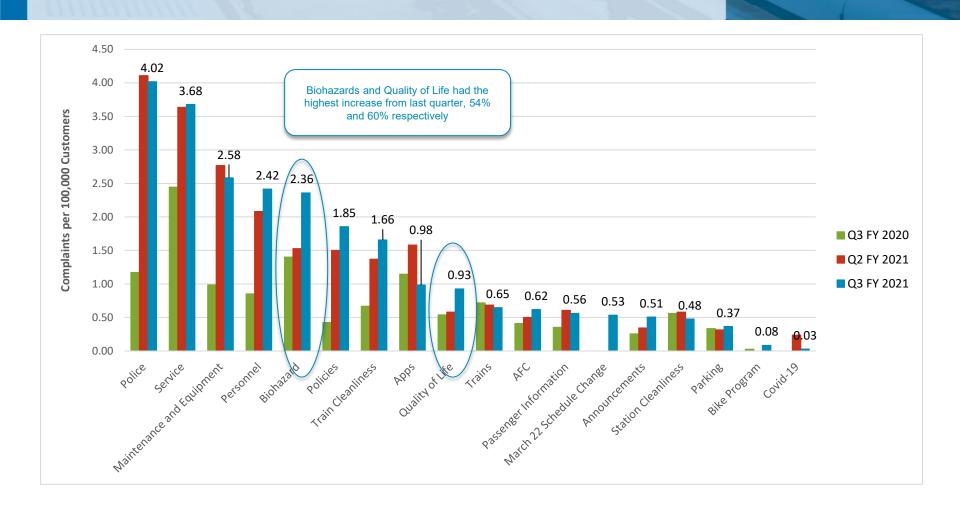

# Quarterly Service Performance Review 3rd Quarter, FY21

January - March 2021

Engineering & Operations Committee May 27, 2021

|                                                                                                                                                                                                                                                                                                                                                                                                                                                                                                                                                                                                                                                                                                                                                                                                                                                                                                                                                                                                                                                                                                                                                                                                                                                                                                                                                                                                                                                                                                                                                                                                                                                                                                                                                                                                                                                                                                                                                                                                                                                                                                                                |         | SUMMARY CHART | 3rd QUARTER | FY 20    | 21        |              |              |          |         |
|--------------------------------------------------------------------------------------------------------------------------------------------------------------------------------------------------------------------------------------------------------------------------------------------------------------------------------------------------------------------------------------------------------------------------------------------------------------------------------------------------------------------------------------------------------------------------------------------------------------------------------------------------------------------------------------------------------------------------------------------------------------------------------------------------------------------------------------------------------------------------------------------------------------------------------------------------------------------------------------------------------------------------------------------------------------------------------------------------------------------------------------------------------------------------------------------------------------------------------------------------------------------------------------------------------------------------------------------------------------------------------------------------------------------------------------------------------------------------------------------------------------------------------------------------------------------------------------------------------------------------------------------------------------------------------------------------------------------------------------------------------------------------------------------------------------------------------------------------------------------------------------------------------------------------------------------------------------------------------------------------------------------------------------------------------------------------------------------------------------------------------|---------|---------------|-------------|----------|-----------|--------------|--------------|----------|---------|
| PERFORMANCE INDICATORS                                                                                                                                                                                                                                                                                                                                                                                                                                                                                                                                                                                                                                                                                                                                                                                                                                                                                                                                                                                                                                                                                                                                                                                                                                                                                                                                                                                                                                                                                                                                                                                                                                                                                                                                                                                                                                                                                                                                                                                                                                                                                                         | CURRENT |               | 0.0 00.0    | <u> </u> | PRIOR QTR |              | YEAR TO DATE |          |         |
| PERFORMANCE INDICATORS                                                                                                                                                                                                                                                                                                                                                                                                                                                                                                                                                                                                                                                                                                                                                                                                                                                                                                                                                                                                                                                                                                                                                                                                                                                                                                                                                                                                                                                                                                                                                                                                                                                                                                                                                                                                                                                                                                                                                                                                                                                                                                         | QUARTER |               | ,           | ACTUALS  |           | TEAR TO DATE |              |          |         |
|                                                                                                                                                                                                                                                                                                                                                                                                                                                                                                                                                                                                                                                                                                                                                                                                                                                                                                                                                                                                                                                                                                                                                                                                                                                                                                                                                                                                                                                                                                                                                                                                                                                                                                                                                                                                                                                                                                                                                                                                                                                                                                                                |         |               |             | 1        | LAST      | THIS QTR     |              |          |         |
|                                                                                                                                                                                                                                                                                                                                                                                                                                                                                                                                                                                                                                                                                                                                                                                                                                                                                                                                                                                                                                                                                                                                                                                                                                                                                                                                                                                                                                                                                                                                                                                                                                                                                                                                                                                                                                                                                                                                                                                                                                                                                                                                | ACTUAL  | STANDARD      | STATUS      |          | QUARTER   | LAST YEAR    | ACTUAL       | STANDARD | STATUS  |
| Average Ridership - Weekday                                                                                                                                                                                                                                                                                                                                                                                                                                                                                                                                                                                                                                                                                                                                                                                                                                                                                                                                                                                                                                                                                                                                                                                                                                                                                                                                                                                                                                                                                                                                                                                                                                                                                                                                                                                                                                                                                                                                                                                                                                                                                                    | 47,698  | 112,573       | NOT MET     |          | 50,436    | 314,816      | 48,486       | 106,631  | NOT MET |
| Service Delivery                                                                                                                                                                                                                                                                                                                                                                                                                                                                                                                                                                                                                                                                                                                                                                                                                                                                                                                                                                                                                                                                                                                                                                                                                                                                                                                                                                                                                                                                                                                                                                                                                                                                                                                                                                                                                                                                                                                                                                                                                                                                                                               |         |               |             |          |           |              |              |          |         |
| Peak Customers on Time                                                                                                                                                                                                                                                                                                                                                                                                                                                                                                                                                                                                                                                                                                                                                                                                                                                                                                                                                                                                                                                                                                                                                                                                                                                                                                                                                                                                                                                                                                                                                                                                                                                                                                                                                                                                                                                                                                                                                                                                                                                                                                         | 94.57%  | 94.00%        | MET         |          | 95.33%    | 92.69%       | 95.19%       | 94.00%   | MET     |
| Daily Customers on Time                                                                                                                                                                                                                                                                                                                                                                                                                                                                                                                                                                                                                                                                                                                                                                                                                                                                                                                                                                                                                                                                                                                                                                                                                                                                                                                                                                                                                                                                                                                                                                                                                                                                                                                                                                                                                                                                                                                                                                                                                                                                                                        | 94.59%  | 94.00%        | MET         |          | 94.42%    | 93.96%       | 94.67%       | 94.00%   | MET     |
| Daily Train on Time                                                                                                                                                                                                                                                                                                                                                                                                                                                                                                                                                                                                                                                                                                                                                                                                                                                                                                                                                                                                                                                                                                                                                                                                                                                                                                                                                                                                                                                                                                                                                                                                                                                                                                                                                                                                                                                                                                                                                                                                                                                                                                            | 91.69%  | 91.00%        | MET         |          | 91.74%    | 89.01%       | 91.69%       | 91.0%    | MET     |
| On-Time Connections (e-Line to BART)                                                                                                                                                                                                                                                                                                                                                                                                                                                                                                                                                                                                                                                                                                                                                                                                                                                                                                                                                                                                                                                                                                                                                                                                                                                                                                                                                                                                                                                                                                                                                                                                                                                                                                                                                                                                                                                                                                                                                                                                                                                                                           | 98.91%  | 98.50%        | MET         |          | 98.81%    | 97.56%       | 98.97%       | 98.50%   | MET     |
| AM Peak Period Transbay Car Throughput                                                                                                                                                                                                                                                                                                                                                                                                                                                                                                                                                                                                                                                                                                                                                                                                                                                                                                                                                                                                                                                                                                                                                                                                                                                                                                                                                                                                                                                                                                                                                                                                                                                                                                                                                                                                                                                                                                                                                                                                                                                                                         | 99.07%  | 97.50%        | MET         |          | 99.19%    | 96.07%       | 98.45%       | 97.50%   | MET     |
| PM Peak Period Transbay Car Throughput                                                                                                                                                                                                                                                                                                                                                                                                                                                                                                                                                                                                                                                                                                                                                                                                                                                                                                                                                                                                                                                                                                                                                                                                                                                                                                                                                                                                                                                                                                                                                                                                                                                                                                                                                                                                                                                                                                                                                                                                                                                                                         | 98.90%  | 97.50%        | MET         |          | 99.22%    | 95.66%       | 98.47%       | 97.50%   | MET     |
| Equipment                                                                                                                                                                                                                                                                                                                                                                                                                                                                                                                                                                                                                                                                                                                                                                                                                                                                                                                                                                                                                                                                                                                                                                                                                                                                                                                                                                                                                                                                                                                                                                                                                                                                                                                                                                                                                                                                                                                                                                                                                                                                                                                      |         |               |             |          |           |              |              |          |         |
| Car Availability at 4 AM (0400)                                                                                                                                                                                                                                                                                                                                                                                                                                                                                                                                                                                                                                                                                                                                                                                                                                                                                                                                                                                                                                                                                                                                                                                                                                                                                                                                                                                                                                                                                                                                                                                                                                                                                                                                                                                                                                                                                                                                                                                                                                                                                                | 566     | 519           | MET         |          | 559       | 667          | 543          | 511      | MET     |
| Vehicle Mean Time Between Service Delays                                                                                                                                                                                                                                                                                                                                                                                                                                                                                                                                                                                                                                                                                                                                                                                                                                                                                                                                                                                                                                                                                                                                                                                                                                                                                                                                                                                                                                                                                                                                                                                                                                                                                                                                                                                                                                                                                                                                                                                                                                                                                       | 4,204   | 4,650         | NOT MET     |          | 3,441     | 5,477        | 4,356        | 4,650    | NOT MET |
| Train Mean Distance Between Failures (miles) (e-Line)                                                                                                                                                                                                                                                                                                                                                                                                                                                                                                                                                                                                                                                                                                                                                                                                                                                                                                                                                                                                                                                                                                                                                                                                                                                                                                                                                                                                                                                                                                                                                                                                                                                                                                                                                                                                                                                                                                                                                                                                                                                                          | 15,792  | 14,000        | MET         |          | 63,164    | 36,838       | 38,224       | 14,000   | MET     |
| Elevators in Service (Station)                                                                                                                                                                                                                                                                                                                                                                                                                                                                                                                                                                                                                                                                                                                                                                                                                                                                                                                                                                                                                                                                                                                                                                                                                                                                                                                                                                                                                                                                                                                                                                                                                                                                                                                                                                                                                                                                                                                                                                                                                                                                                                 | 98.83%  | 98.00%        | MET         |          | 99.33%    | 99.00%       | 99.25%       | 98.00%   | MET     |
| Elevators in Service (Garage)                                                                                                                                                                                                                                                                                                                                                                                                                                                                                                                                                                                                                                                                                                                                                                                                                                                                                                                                                                                                                                                                                                                                                                                                                                                                                                                                                                                                                                                                                                                                                                                                                                                                                                                                                                                                                                                                                                                                                                                                                                                                                                  | 99.96%  | 97.00%        | MET         |          | 99.90%    | 97.80%       | 99.88%       | 97.00%   | MET     |
| Escalators in Service (Street)                                                                                                                                                                                                                                                                                                                                                                                                                                                                                                                                                                                                                                                                                                                                                                                                                                                                                                                                                                                                                                                                                                                                                                                                                                                                                                                                                                                                                                                                                                                                                                                                                                                                                                                                                                                                                                                                                                                                                                                                                                                                                                 | 93.73%  | 93.00%        | MET         |          | 93.93%    | 93.87%       | 94.31%       | 93.00%   | MET     |
| Escalators in Service (Platform)                                                                                                                                                                                                                                                                                                                                                                                                                                                                                                                                                                                                                                                                                                                                                                                                                                                                                                                                                                                                                                                                                                                                                                                                                                                                                                                                                                                                                                                                                                                                                                                                                                                                                                                                                                                                                                                                                                                                                                                                                                                                                               | 96.12%  | 96.00%        | MET         |          | 97.23%    | 96.57%       | 96.81%       | 96.00%   | MET     |
| Automatic Fare Collection (Gates)                                                                                                                                                                                                                                                                                                                                                                                                                                                                                                                                                                                                                                                                                                                                                                                                                                                                                                                                                                                                                                                                                                                                                                                                                                                                                                                                                                                                                                                                                                                                                                                                                                                                                                                                                                                                                                                                                                                                                                                                                                                                                              | 99.54%  | 99.00%        | MET         |          | 99.54%    | 99.40%       | 99.54%       | 99.00%   | MET     |
| Automatic Fare Collection (Vendors)                                                                                                                                                                                                                                                                                                                                                                                                                                                                                                                                                                                                                                                                                                                                                                                                                                                                                                                                                                                                                                                                                                                                                                                                                                                                                                                                                                                                                                                                                                                                                                                                                                                                                                                                                                                                                                                                                                                                                                                                                                                                                            | 98.65%  | 95.00%        | MET         |          | 98.67%    | 99.00%       | 98.62%       | 95.00%   | MET     |
| Wayside Train Control System                                                                                                                                                                                                                                                                                                                                                                                                                                                                                                                                                                                                                                                                                                                                                                                                                                                                                                                                                                                                                                                                                                                                                                                                                                                                                                                                                                                                                                                                                                                                                                                                                                                                                                                                                                                                                                                                                                                                                                                                                                                                                                   | 0.65    | 1.00          | MET         |          | 0.98      | 0.93         | 0.82         | 1.00     | MET     |
| Computer Control System                                                                                                                                                                                                                                                                                                                                                                                                                                                                                                                                                                                                                                                                                                                                                                                                                                                                                                                                                                                                                                                                                                                                                                                                                                                                                                                                                                                                                                                                                                                                                                                                                                                                                                                                                                                                                                                                                                                                                                                                                                                                                                        | 0.12    | 0.08          | NOT MET     |          | 0.150     | 0.117        | 0.241        | 0.08     | NOT MET |
| Traction Power                                                                                                                                                                                                                                                                                                                                                                                                                                                                                                                                                                                                                                                                                                                                                                                                                                                                                                                                                                                                                                                                                                                                                                                                                                                                                                                                                                                                                                                                                                                                                                                                                                                                                                                                                                                                                                                                                                                                                                                                                                                                                                                 | 0.50    | 0.20          | NOT MET     |          | 0.13      | 0.36         | 0.23         | 0.20     | NOT MET |
| Track                                                                                                                                                                                                                                                                                                                                                                                                                                                                                                                                                                                                                                                                                                                                                                                                                                                                                                                                                                                                                                                                                                                                                                                                                                                                                                                                                                                                                                                                                                                                                                                                                                                                                                                                                                                                                                                                                                                                                                                                                                                                                                                          | 0.01    | 0.30          | MET         |          | 0.01      | 0.18         | 0.06         | 0.30     | MET     |
| Transportation                                                                                                                                                                                                                                                                                                                                                                                                                                                                                                                                                                                                                                                                                                                                                                                                                                                                                                                                                                                                                                                                                                                                                                                                                                                                                                                                                                                                                                                                                                                                                                                                                                                                                                                                                                                                                                                                                                                                                                                                                                                                                                                 | 0.36    | 0.50          | MET         |          | 0.38      | 0.52         | 0.37         | 0.50     | MET     |
| Customer Complaints and Rating                                                                                                                                                                                                                                                                                                                                                                                                                                                                                                                                                                                                                                                                                                                                                                                                                                                                                                                                                                                                                                                                                                                                                                                                                                                                                                                                                                                                                                                                                                                                                                                                                                                                                                                                                                                                                                                                                                                                                                                                                                                                                                 |         |               |             |          |           |              |              |          |         |
| Complaints per 100,000 Passenger Trips                                                                                                                                                                                                                                                                                                                                                                                                                                                                                                                                                                                                                                                                                                                                                                                                                                                                                                                                                                                                                                                                                                                                                                                                                                                                                                                                                                                                                                                                                                                                                                                                                                                                                                                                                                                                                                                                                                                                                                                                                                                                                         | 24.29   | 5.07          | NOT MET     |          | 22.41     | 12.26        | 25.43        | 5.07     | NOT MET |
| Complaints per 100,000 Passenger Trips (e-Line)                                                                                                                                                                                                                                                                                                                                                                                                                                                                                                                                                                                                                                                                                                                                                                                                                                                                                                                                                                                                                                                                                                                                                                                                                                                                                                                                                                                                                                                                                                                                                                                                                                                                                                                                                                                                                                                                                                                                                                                                                                                                                | 8.19    | 7.00          | NOT MET     |          | 2.08      | 7.55         | 9.04         | 7.00     | NOT MET |
| Environment Outside Stations                                                                                                                                                                                                                                                                                                                                                                                                                                                                                                                                                                                                                                                                                                                                                                                                                                                                                                                                                                                                                                                                                                                                                                                                                                                                                                                                                                                                                                                                                                                                                                                                                                                                                                                                                                                                                                                                                                                                                                                                                                                                                                   | 71.8%   | 65.5%         | MET         |          | 73.8%     | 67.0%        | 71.7%        | 66.0%    | MET     |
| Environment Inside Stations                                                                                                                                                                                                                                                                                                                                                                                                                                                                                                                                                                                                                                                                                                                                                                                                                                                                                                                                                                                                                                                                                                                                                                                                                                                                                                                                                                                                                                                                                                                                                                                                                                                                                                                                                                                                                                                                                                                                                                                                                                                                                                    | 71.8%   | 64.0%         | MET         |          | 67.0%     | 65.8%        | 68.7%        | 64.0%    | MET     |
| Station Vandalism                                                                                                                                                                                                                                                                                                                                                                                                                                                                                                                                                                                                                                                                                                                                                                                                                                                                                                                                                                                                                                                                                                                                                                                                                                                                                                                                                                                                                                                                                                                                                                                                                                                                                                                                                                                                                                                                                                                                                                                                                                                                                                              | 74.4%   | 73.0%         | MET         |          | 73.7%     | 71.8%        | 73.9%        | 73.0%    | MET     |
| Train Interior Cleanliness                                                                                                                                                                                                                                                                                                                                                                                                                                                                                                                                                                                                                                                                                                                                                                                                                                                                                                                                                                                                                                                                                                                                                                                                                                                                                                                                                                                                                                                                                                                                                                                                                                                                                                                                                                                                                                                                                                                                                                                                                                                                                                     | 67.7%   | 70.0%         | NOT MET     |          | 69.1%     | 66.7%        | 67.6%        | 70.0%    | NOT MET |
| Train Temperature                                                                                                                                                                                                                                                                                                                                                                                                                                                                                                                                                                                                                                                                                                                                                                                                                                                                                                                                                                                                                                                                                                                                                                                                                                                                                                                                                                                                                                                                                                                                                                                                                                                                                                                                                                                                                                                                                                                                                                                                                                                                                                              | 86.3%   | 82.0%         | MET         |          | 84.8%     | 84.3%        | 83.9%        | 82.0%    | MET     |
| Customer Service                                                                                                                                                                                                                                                                                                                                                                                                                                                                                                                                                                                                                                                                                                                                                                                                                                                                                                                                                                                                                                                                                                                                                                                                                                                                                                                                                                                                                                                                                                                                                                                                                                                                                                                                                                                                                                                                                                                                                                                                                                                                                                               | 78.8%   | 75.0%         | MET         |          | 77.4%     | 75.9%        | 77.9%        | 75.0%    | MET     |
| Homelessness                                                                                                                                                                                                                                                                                                                                                                                                                                                                                                                                                                                                                                                                                                                                                                                                                                                                                                                                                                                                                                                                                                                                                                                                                                                                                                                                                                                                                                                                                                                                                                                                                                                                                                                                                                                                                                                                                                                                                                                                                                                                                                                   | 30.1%   | N/A           | N/A         |          | 27.5%     | 23.2%        | 30.4%        | N/A      | N/A     |
| Fare Evasion                                                                                                                                                                                                                                                                                                                                                                                                                                                                                                                                                                                                                                                                                                                                                                                                                                                                                                                                                                                                                                                                                                                                                                                                                                                                                                                                                                                                                                                                                                                                                                                                                                                                                                                                                                                                                                                                                                                                                                                                                                                                                                                   | 20.0%   | N/A           | N/A         |          | 22.1%     | 19.9%        | 21.8%        | N/A      | N/A     |
| Safety                                                                                                                                                                                                                                                                                                                                                                                                                                                                                                                                                                                                                                                                                                                                                                                                                                                                                                                                                                                                                                                                                                                                                                                                                                                                                                                                                                                                                                                                                                                                                                                                                                                                                                                                                                                                                                                                                                                                                                                                                                                                                                                         |         |               |             |          |           |              |              |          |         |
| Station Incidents/Million Patrons                                                                                                                                                                                                                                                                                                                                                                                                                                                                                                                                                                                                                                                                                                                                                                                                                                                                                                                                                                                                                                                                                                                                                                                                                                                                                                                                                                                                                                                                                                                                                                                                                                                                                                                                                                                                                                                                                                                                                                                                                                                                                              | 2.22    | 2.00          | NOT MET     |          | 1.84      | 0.85         | 2.00         | 2.00     | NOT MET |
| Vehicle Incidents/Million Patrons                                                                                                                                                                                                                                                                                                                                                                                                                                                                                                                                                                                                                                                                                                                                                                                                                                                                                                                                                                                                                                                                                                                                                                                                                                                                                                                                                                                                                                                                                                                                                                                                                                                                                                                                                                                                                                                                                                                                                                                                                                                                                              | 1.39    | 0.60          | NOT MET     |          | 1.58      | 0.31         | 1.36         | 0.60     | NOT MET |
| Lost Time Injuries/Illnesses/Per OSHA                                                                                                                                                                                                                                                                                                                                                                                                                                                                                                                                                                                                                                                                                                                                                                                                                                                                                                                                                                                                                                                                                                                                                                                                                                                                                                                                                                                                                                                                                                                                                                                                                                                                                                                                                                                                                                                                                                                                                                                                                                                                                          | 5.42    | 6.50          | MET         |          | 5.21      | 3.85         | 4.69         | 6.50     | MET     |
| OSHA-Recordable Injuries/Illnesses/Per OSHA                                                                                                                                                                                                                                                                                                                                                                                                                                                                                                                                                                                                                                                                                                                                                                                                                                                                                                                                                                                                                                                                                                                                                                                                                                                                                                                                                                                                                                                                                                                                                                                                                                                                                                                                                                                                                                                                                                                                                                                                                                                                                    | 8.54    | 12.00         | MET         |          | 8.44      | 9.69         | 8.06         | 12.00    | MET     |
| Unscheduled Door Openings/Million Car Miles                                                                                                                                                                                                                                                                                                                                                                                                                                                                                                                                                                                                                                                                                                                                                                                                                                                                                                                                                                                                                                                                                                                                                                                                                                                                                                                                                                                                                                                                                                                                                                                                                                                                                                                                                                                                                                                                                                                                                                                                                                                                                    | 0.160   | 0.200         | MET         |          | 0.000     | 0.160        | 0.053        | 0.200    | MET     |
| Rule Violations Summary/Million Car Miles                                                                                                                                                                                                                                                                                                                                                                                                                                                                                                                                                                                                                                                                                                                                                                                                                                                                                                                                                                                                                                                                                                                                                                                                                                                                                                                                                                                                                                                                                                                                                                                                                                                                                                                                                                                                                                                                                                                                                                                                                                                                                      | 0.240   | 0.250         | MET         |          | 0.080     | 0.260        | 0.130        | 0.250    | MET     |
| Police                                                                                                                                                                                                                                                                                                                                                                                                                                                                                                                                                                                                                                                                                                                                                                                                                                                                                                                                                                                                                                                                                                                                                                                                                                                                                                                                                                                                                                                                                                                                                                                                                                                                                                                                                                                                                                                                                                                                                                                                                                                                                                                         | ]       |               |             |          |           |              |              |          | Γ       |
| BART Police Presence                                                                                                                                                                                                                                                                                                                                                                                                                                                                                                                                                                                                                                                                                                                                                                                                                                                                                                                                                                                                                                                                                                                                                                                                                                                                                                                                                                                                                                                                                                                                                                                                                                                                                                                                                                                                                                                                                                                                                                                                                                                                                                           | 13.4%   | 12.0%         | MET         |          | 13.6%     | 12.6%        | 13.6%        | 12.0%    | мет     |
| Quality of Life per million riders                                                                                                                                                                                                                                                                                                                                                                                                                                                                                                                                                                                                                                                                                                                                                                                                                                                                                                                                                                                                                                                                                                                                                                                                                                                                                                                                                                                                                                                                                                                                                                                                                                                                                                                                                                                                                                                                                                                                                                                                                                                                                             | 434.98  | N/A           | N/A         |          | 348.95    | 73.62        | 422.47       | N/A      | N/A     |
| Crimes Against Persons per million riders                                                                                                                                                                                                                                                                                                                                                                                                                                                                                                                                                                                                                                                                                                                                                                                                                                                                                                                                                                                                                                                                                                                                                                                                                                                                                                                                                                                                                                                                                                                                                                                                                                                                                                                                                                                                                                                                                                                                                                                                                                                                                      | 14.60   | 2.00          | NOT MET     |          | 20.81     | 4.82         | 20.09        | 2.00     | NOT MET |
| Auto Burglaries per 1,000 parking spaces                                                                                                                                                                                                                                                                                                                                                                                                                                                                                                                                                                                                                                                                                                                                                                                                                                                                                                                                                                                                                                                                                                                                                                                                                                                                                                                                                                                                                                                                                                                                                                                                                                                                                                                                                                                                                                                                                                                                                                                                                                                                                       | 1.08    | 6.00          | MET         |          | 1.02      | 4.85         | 1.27         | 6.00     | MET     |
| Auto Thefts per 1,000 parking spaces                                                                                                                                                                                                                                                                                                                                                                                                                                                                                                                                                                                                                                                                                                                                                                                                                                                                                                                                                                                                                                                                                                                                                                                                                                                                                                                                                                                                                                                                                                                                                                                                                                                                                                                                                                                                                                                                                                                                                                                                                                                                                           | 0.28    | 2.25          | MET         |          | 0.21      | 1.02         | 0.34         | 2.25     | MET     |
| Police Response Time per Emergency Incident (Minutes)                                                                                                                                                                                                                                                                                                                                                                                                                                                                                                                                                                                                                                                                                                                                                                                                                                                                                                                                                                                                                                                                                                                                                                                                                                                                                                                                                                                                                                                                                                                                                                                                                                                                                                                                                                                                                                                                                                                                                                                                                                                                          | 3.37    | 5.00          | MET         |          | 4.25      | 3.58         | 4.25         | 5.00     | MET     |
| Bike Thefts (Quarterly Total and YTD Quarterly Average)                                                                                                                                                                                                                                                                                                                                                                                                                                                                                                                                                                                                                                                                                                                                                                                                                                                                                                                                                                                                                                                                                                                                                                                                                                                                                                                                                                                                                                                                                                                                                                                                                                                                                                                                                                                                                                                                                                                                                                                                                                                                        | 21      | 100.00        | MET         |          | 14        | 42           | 16           | 100.00   | MET     |
| ( and the second |         |               |             |          | 1-1       | .4           |              |          | 1       |