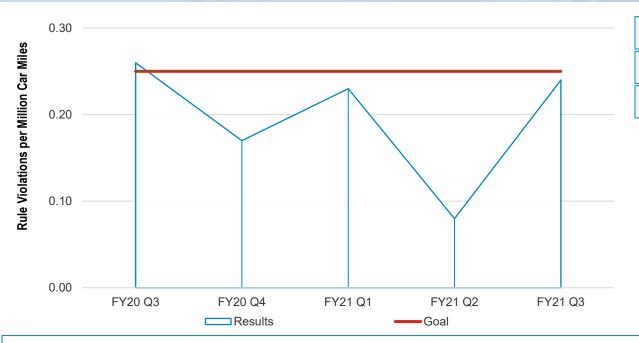

# Quarterly Service Performance Review 3rd Quarter, FY21

January - March 2021

Engineering & Operations Committee May 27, 2021

|                                                                                                                                                                                                                                                                                                                                                                                                                                                                                                                                                                                                                                                                                                                                                                                                                                                                                                                                                                                                                                                                                                                                                                                                                                                                                                                                                                                                                                                                                                                                                                                                                                                                                                                                                                                                                                                                                                                                                                                                                                                                                                                                |         | SUMMARY CHART | 3rd QUARTER | FY 20    | 21        |              |              |          |         |
|--------------------------------------------------------------------------------------------------------------------------------------------------------------------------------------------------------------------------------------------------------------------------------------------------------------------------------------------------------------------------------------------------------------------------------------------------------------------------------------------------------------------------------------------------------------------------------------------------------------------------------------------------------------------------------------------------------------------------------------------------------------------------------------------------------------------------------------------------------------------------------------------------------------------------------------------------------------------------------------------------------------------------------------------------------------------------------------------------------------------------------------------------------------------------------------------------------------------------------------------------------------------------------------------------------------------------------------------------------------------------------------------------------------------------------------------------------------------------------------------------------------------------------------------------------------------------------------------------------------------------------------------------------------------------------------------------------------------------------------------------------------------------------------------------------------------------------------------------------------------------------------------------------------------------------------------------------------------------------------------------------------------------------------------------------------------------------------------------------------------------------|---------|---------------|-------------|----------|-----------|--------------|--------------|----------|---------|
| PERFORMANCE INDICATORS                                                                                                                                                                                                                                                                                                                                                                                                                                                                                                                                                                                                                                                                                                                                                                                                                                                                                                                                                                                                                                                                                                                                                                                                                                                                                                                                                                                                                                                                                                                                                                                                                                                                                                                                                                                                                                                                                                                                                                                                                                                                                                         | CURRENT |               | 0.0 00.0    | <u> </u> | PRIOR QTR |              | YEAR TO DATE |          |         |
| PERFORMANCE INDICATORS                                                                                                                                                                                                                                                                                                                                                                                                                                                                                                                                                                                                                                                                                                                                                                                                                                                                                                                                                                                                                                                                                                                                                                                                                                                                                                                                                                                                                                                                                                                                                                                                                                                                                                                                                                                                                                                                                                                                                                                                                                                                                                         | QUARTER |               | ,           | ACTUALS  |           | TEAR TO DATE |              |          |         |
|                                                                                                                                                                                                                                                                                                                                                                                                                                                                                                                                                                                                                                                                                                                                                                                                                                                                                                                                                                                                                                                                                                                                                                                                                                                                                                                                                                                                                                                                                                                                                                                                                                                                                                                                                                                                                                                                                                                                                                                                                                                                                                                                |         |               |             | 1        | LAST      | THIS QTR     |              |          |         |
|                                                                                                                                                                                                                                                                                                                                                                                                                                                                                                                                                                                                                                                                                                                                                                                                                                                                                                                                                                                                                                                                                                                                                                                                                                                                                                                                                                                                                                                                                                                                                                                                                                                                                                                                                                                                                                                                                                                                                                                                                                                                                                                                | ACTUAL  | STANDARD      | STATUS      |          | QUARTER   | LAST YEAR    | ACTUAL       | STANDARD | STATUS  |
| Average Ridership - Weekday                                                                                                                                                                                                                                                                                                                                                                                                                                                                                                                                                                                                                                                                                                                                                                                                                                                                                                                                                                                                                                                                                                                                                                                                                                                                                                                                                                                                                                                                                                                                                                                                                                                                                                                                                                                                                                                                                                                                                                                                                                                                                                    | 47,698  | 112,573       | NOT MET     |          | 50,436    | 314,816      | 48,486       | 106,631  | NOT MET |
| Service Delivery                                                                                                                                                                                                                                                                                                                                                                                                                                                                                                                                                                                                                                                                                                                                                                                                                                                                                                                                                                                                                                                                                                                                                                                                                                                                                                                                                                                                                                                                                                                                                                                                                                                                                                                                                                                                                                                                                                                                                                                                                                                                                                               |         |               |             |          |           |              |              |          |         |
| Peak Customers on Time                                                                                                                                                                                                                                                                                                                                                                                                                                                                                                                                                                                                                                                                                                                                                                                                                                                                                                                                                                                                                                                                                                                                                                                                                                                                                                                                                                                                                                                                                                                                                                                                                                                                                                                                                                                                                                                                                                                                                                                                                                                                                                         | 94.57%  | 94.00%        | MET         |          | 95.33%    | 92.69%       | 95.19%       | 94.00%   | MET     |
| Daily Customers on Time                                                                                                                                                                                                                                                                                                                                                                                                                                                                                                                                                                                                                                                                                                                                                                                                                                                                                                                                                                                                                                                                                                                                                                                                                                                                                                                                                                                                                                                                                                                                                                                                                                                                                                                                                                                                                                                                                                                                                                                                                                                                                                        | 94.59%  | 94.00%        | MET         |          | 94.42%    | 93.96%       | 94.67%       | 94.00%   | MET     |
| Daily Train on Time                                                                                                                                                                                                                                                                                                                                                                                                                                                                                                                                                                                                                                                                                                                                                                                                                                                                                                                                                                                                                                                                                                                                                                                                                                                                                                                                                                                                                                                                                                                                                                                                                                                                                                                                                                                                                                                                                                                                                                                                                                                                                                            | 91.69%  | 91.00%        | MET         |          | 91.74%    | 89.01%       | 91.69%       | 91.0%    | MET     |
| On-Time Connections (e-Line to BART)                                                                                                                                                                                                                                                                                                                                                                                                                                                                                                                                                                                                                                                                                                                                                                                                                                                                                                                                                                                                                                                                                                                                                                                                                                                                                                                                                                                                                                                                                                                                                                                                                                                                                                                                                                                                                                                                                                                                                                                                                                                                                           | 98.91%  | 98.50%        | MET         |          | 98.81%    | 97.56%       | 98.97%       | 98.50%   | MET     |
| AM Peak Period Transbay Car Throughput                                                                                                                                                                                                                                                                                                                                                                                                                                                                                                                                                                                                                                                                                                                                                                                                                                                                                                                                                                                                                                                                                                                                                                                                                                                                                                                                                                                                                                                                                                                                                                                                                                                                                                                                                                                                                                                                                                                                                                                                                                                                                         | 99.07%  | 97.50%        | MET         |          | 99.19%    | 96.07%       | 98.45%       | 97.50%   | MET     |
| PM Peak Period Transbay Car Throughput                                                                                                                                                                                                                                                                                                                                                                                                                                                                                                                                                                                                                                                                                                                                                                                                                                                                                                                                                                                                                                                                                                                                                                                                                                                                                                                                                                                                                                                                                                                                                                                                                                                                                                                                                                                                                                                                                                                                                                                                                                                                                         | 98.90%  | 97.50%        | MET         |          | 99.22%    | 95.66%       | 98.47%       | 97.50%   | MET     |
| Equipment                                                                                                                                                                                                                                                                                                                                                                                                                                                                                                                                                                                                                                                                                                                                                                                                                                                                                                                                                                                                                                                                                                                                                                                                                                                                                                                                                                                                                                                                                                                                                                                                                                                                                                                                                                                                                                                                                                                                                                                                                                                                                                                      |         |               |             |          |           |              |              |          |         |
| Car Availability at 4 AM (0400)                                                                                                                                                                                                                                                                                                                                                                                                                                                                                                                                                                                                                                                                                                                                                                                                                                                                                                                                                                                                                                                                                                                                                                                                                                                                                                                                                                                                                                                                                                                                                                                                                                                                                                                                                                                                                                                                                                                                                                                                                                                                                                | 566     | 519           | MET         |          | 559       | 667          | 543          | 511      | MET     |
| Vehicle Mean Time Between Service Delays                                                                                                                                                                                                                                                                                                                                                                                                                                                                                                                                                                                                                                                                                                                                                                                                                                                                                                                                                                                                                                                                                                                                                                                                                                                                                                                                                                                                                                                                                                                                                                                                                                                                                                                                                                                                                                                                                                                                                                                                                                                                                       | 4,204   | 4,650         | NOT MET     |          | 3,441     | 5,477        | 4,356        | 4,650    | NOT MET |
| Train Mean Distance Between Failures (miles) (e-Line)                                                                                                                                                                                                                                                                                                                                                                                                                                                                                                                                                                                                                                                                                                                                                                                                                                                                                                                                                                                                                                                                                                                                                                                                                                                                                                                                                                                                                                                                                                                                                                                                                                                                                                                                                                                                                                                                                                                                                                                                                                                                          | 15,792  | 14,000        | MET         |          | 63,164    | 36,838       | 38,224       | 14,000   | MET     |
| Elevators in Service (Station)                                                                                                                                                                                                                                                                                                                                                                                                                                                                                                                                                                                                                                                                                                                                                                                                                                                                                                                                                                                                                                                                                                                                                                                                                                                                                                                                                                                                                                                                                                                                                                                                                                                                                                                                                                                                                                                                                                                                                                                                                                                                                                 | 98.83%  | 98.00%        | MET         |          | 99.33%    | 99.00%       | 99.25%       | 98.00%   | MET     |
| Elevators in Service (Garage)                                                                                                                                                                                                                                                                                                                                                                                                                                                                                                                                                                                                                                                                                                                                                                                                                                                                                                                                                                                                                                                                                                                                                                                                                                                                                                                                                                                                                                                                                                                                                                                                                                                                                                                                                                                                                                                                                                                                                                                                                                                                                                  | 99.96%  | 97.00%        | MET         |          | 99.90%    | 97.80%       | 99.88%       | 97.00%   | MET     |
| Escalators in Service (Street)                                                                                                                                                                                                                                                                                                                                                                                                                                                                                                                                                                                                                                                                                                                                                                                                                                                                                                                                                                                                                                                                                                                                                                                                                                                                                                                                                                                                                                                                                                                                                                                                                                                                                                                                                                                                                                                                                                                                                                                                                                                                                                 | 93.73%  | 93.00%        | MET         |          | 93.93%    | 93.87%       | 94.31%       | 93.00%   | MET     |
| Escalators in Service (Platform)                                                                                                                                                                                                                                                                                                                                                                                                                                                                                                                                                                                                                                                                                                                                                                                                                                                                                                                                                                                                                                                                                                                                                                                                                                                                                                                                                                                                                                                                                                                                                                                                                                                                                                                                                                                                                                                                                                                                                                                                                                                                                               | 96.12%  | 96.00%        | MET         |          | 97.23%    | 96.57%       | 96.81%       | 96.00%   | MET     |
| Automatic Fare Collection (Gates)                                                                                                                                                                                                                                                                                                                                                                                                                                                                                                                                                                                                                                                                                                                                                                                                                                                                                                                                                                                                                                                                                                                                                                                                                                                                                                                                                                                                                                                                                                                                                                                                                                                                                                                                                                                                                                                                                                                                                                                                                                                                                              | 99.54%  | 99.00%        | MET         |          | 99.54%    | 99.40%       | 99.54%       | 99.00%   | MET     |
| Automatic Fare Collection (Vendors)                                                                                                                                                                                                                                                                                                                                                                                                                                                                                                                                                                                                                                                                                                                                                                                                                                                                                                                                                                                                                                                                                                                                                                                                                                                                                                                                                                                                                                                                                                                                                                                                                                                                                                                                                                                                                                                                                                                                                                                                                                                                                            | 98.65%  | 95.00%        | MET         |          | 98.67%    | 99.00%       | 98.62%       | 95.00%   | MET     |
| Wayside Train Control System                                                                                                                                                                                                                                                                                                                                                                                                                                                                                                                                                                                                                                                                                                                                                                                                                                                                                                                                                                                                                                                                                                                                                                                                                                                                                                                                                                                                                                                                                                                                                                                                                                                                                                                                                                                                                                                                                                                                                                                                                                                                                                   | 0.65    | 1.00          | MET         |          | 0.98      | 0.93         | 0.82         | 1.00     | MET     |
| Computer Control System                                                                                                                                                                                                                                                                                                                                                                                                                                                                                                                                                                                                                                                                                                                                                                                                                                                                                                                                                                                                                                                                                                                                                                                                                                                                                                                                                                                                                                                                                                                                                                                                                                                                                                                                                                                                                                                                                                                                                                                                                                                                                                        | 0.12    | 0.08          | NOT MET     |          | 0.150     | 0.117        | 0.241        | 0.08     | NOT MET |
| Traction Power                                                                                                                                                                                                                                                                                                                                                                                                                                                                                                                                                                                                                                                                                                                                                                                                                                                                                                                                                                                                                                                                                                                                                                                                                                                                                                                                                                                                                                                                                                                                                                                                                                                                                                                                                                                                                                                                                                                                                                                                                                                                                                                 | 0.50    | 0.20          | NOT MET     |          | 0.13      | 0.36         | 0.23         | 0.20     | NOT MET |
| Track                                                                                                                                                                                                                                                                                                                                                                                                                                                                                                                                                                                                                                                                                                                                                                                                                                                                                                                                                                                                                                                                                                                                                                                                                                                                                                                                                                                                                                                                                                                                                                                                                                                                                                                                                                                                                                                                                                                                                                                                                                                                                                                          | 0.01    | 0.30          | MET         |          | 0.01      | 0.18         | 0.06         | 0.30     | MET     |
| Transportation                                                                                                                                                                                                                                                                                                                                                                                                                                                                                                                                                                                                                                                                                                                                                                                                                                                                                                                                                                                                                                                                                                                                                                                                                                                                                                                                                                                                                                                                                                                                                                                                                                                                                                                                                                                                                                                                                                                                                                                                                                                                                                                 | 0.36    | 0.50          | MET         |          | 0.38      | 0.52         | 0.37         | 0.50     | MET     |
| Customer Complaints and Rating                                                                                                                                                                                                                                                                                                                                                                                                                                                                                                                                                                                                                                                                                                                                                                                                                                                                                                                                                                                                                                                                                                                                                                                                                                                                                                                                                                                                                                                                                                                                                                                                                                                                                                                                                                                                                                                                                                                                                                                                                                                                                                 |         |               |             |          |           |              |              |          |         |
| Complaints per 100,000 Passenger Trips                                                                                                                                                                                                                                                                                                                                                                                                                                                                                                                                                                                                                                                                                                                                                                                                                                                                                                                                                                                                                                                                                                                                                                                                                                                                                                                                                                                                                                                                                                                                                                                                                                                                                                                                                                                                                                                                                                                                                                                                                                                                                         | 24.29   | 5.07          | NOT MET     |          | 22.41     | 12.26        | 25.43        | 5.07     | NOT MET |
| Complaints per 100,000 Passenger Trips (e-Line)                                                                                                                                                                                                                                                                                                                                                                                                                                                                                                                                                                                                                                                                                                                                                                                                                                                                                                                                                                                                                                                                                                                                                                                                                                                                                                                                                                                                                                                                                                                                                                                                                                                                                                                                                                                                                                                                                                                                                                                                                                                                                | 8.19    | 7.00          | NOT MET     |          | 2.08      | 7.55         | 9.04         | 7.00     | NOT MET |
| Environment Outside Stations                                                                                                                                                                                                                                                                                                                                                                                                                                                                                                                                                                                                                                                                                                                                                                                                                                                                                                                                                                                                                                                                                                                                                                                                                                                                                                                                                                                                                                                                                                                                                                                                                                                                                                                                                                                                                                                                                                                                                                                                                                                                                                   | 71.8%   | 65.5%         | MET         |          | 73.8%     | 67.0%        | 71.7%        | 66.0%    | MET     |
| Environment Inside Stations                                                                                                                                                                                                                                                                                                                                                                                                                                                                                                                                                                                                                                                                                                                                                                                                                                                                                                                                                                                                                                                                                                                                                                                                                                                                                                                                                                                                                                                                                                                                                                                                                                                                                                                                                                                                                                                                                                                                                                                                                                                                                                    | 71.8%   | 64.0%         | MET         |          | 67.0%     | 65.8%        | 68.7%        | 64.0%    | MET     |
| Station Vandalism                                                                                                                                                                                                                                                                                                                                                                                                                                                                                                                                                                                                                                                                                                                                                                                                                                                                                                                                                                                                                                                                                                                                                                                                                                                                                                                                                                                                                                                                                                                                                                                                                                                                                                                                                                                                                                                                                                                                                                                                                                                                                                              | 74.4%   | 73.0%         | MET         |          | 73.7%     | 71.8%        | 73.9%        | 73.0%    | MET     |
| Train Interior Cleanliness                                                                                                                                                                                                                                                                                                                                                                                                                                                                                                                                                                                                                                                                                                                                                                                                                                                                                                                                                                                                                                                                                                                                                                                                                                                                                                                                                                                                                                                                                                                                                                                                                                                                                                                                                                                                                                                                                                                                                                                                                                                                                                     | 67.7%   | 70.0%         | NOT MET     |          | 69.1%     | 66.7%        | 67.6%        | 70.0%    | NOT MET |
| Train Temperature                                                                                                                                                                                                                                                                                                                                                                                                                                                                                                                                                                                                                                                                                                                                                                                                                                                                                                                                                                                                                                                                                                                                                                                                                                                                                                                                                                                                                                                                                                                                                                                                                                                                                                                                                                                                                                                                                                                                                                                                                                                                                                              | 86.3%   | 82.0%         | MET         |          | 84.8%     | 84.3%        | 83.9%        | 82.0%    | MET     |
| Customer Service                                                                                                                                                                                                                                                                                                                                                                                                                                                                                                                                                                                                                                                                                                                                                                                                                                                                                                                                                                                                                                                                                                                                                                                                                                                                                                                                                                                                                                                                                                                                                                                                                                                                                                                                                                                                                                                                                                                                                                                                                                                                                                               | 78.8%   | 75.0%         | MET         |          | 77.4%     | 75.9%        | 77.9%        | 75.0%    | MET     |
| Homelessness                                                                                                                                                                                                                                                                                                                                                                                                                                                                                                                                                                                                                                                                                                                                                                                                                                                                                                                                                                                                                                                                                                                                                                                                                                                                                                                                                                                                                                                                                                                                                                                                                                                                                                                                                                                                                                                                                                                                                                                                                                                                                                                   | 30.1%   | N/A           | N/A         |          | 27.5%     | 23.2%        | 30.4%        | N/A      | N/A     |
| Fare Evasion                                                                                                                                                                                                                                                                                                                                                                                                                                                                                                                                                                                                                                                                                                                                                                                                                                                                                                                                                                                                                                                                                                                                                                                                                                                                                                                                                                                                                                                                                                                                                                                                                                                                                                                                                                                                                                                                                                                                                                                                                                                                                                                   | 20.0%   | N/A           | N/A         |          | 22.1%     | 19.9%        | 21.8%        | N/A      | N/A     |
| Safety                                                                                                                                                                                                                                                                                                                                                                                                                                                                                                                                                                                                                                                                                                                                                                                                                                                                                                                                                                                                                                                                                                                                                                                                                                                                                                                                                                                                                                                                                                                                                                                                                                                                                                                                                                                                                                                                                                                                                                                                                                                                                                                         |         |               |             |          |           |              |              |          |         |
| Station Incidents/Million Patrons                                                                                                                                                                                                                                                                                                                                                                                                                                                                                                                                                                                                                                                                                                                                                                                                                                                                                                                                                                                                                                                                                                                                                                                                                                                                                                                                                                                                                                                                                                                                                                                                                                                                                                                                                                                                                                                                                                                                                                                                                                                                                              | 2.22    | 2.00          | NOT MET     |          | 1.84      | 0.85         | 2.00         | 2.00     | NOT MET |
| Vehicle Incidents/Million Patrons                                                                                                                                                                                                                                                                                                                                                                                                                                                                                                                                                                                                                                                                                                                                                                                                                                                                                                                                                                                                                                                                                                                                                                                                                                                                                                                                                                                                                                                                                                                                                                                                                                                                                                                                                                                                                                                                                                                                                                                                                                                                                              | 1.39    | 0.60          | NOT MET     |          | 1.58      | 0.31         | 1.36         | 0.60     | NOT MET |
| Lost Time Injuries/Illnesses/Per OSHA                                                                                                                                                                                                                                                                                                                                                                                                                                                                                                                                                                                                                                                                                                                                                                                                                                                                                                                                                                                                                                                                                                                                                                                                                                                                                                                                                                                                                                                                                                                                                                                                                                                                                                                                                                                                                                                                                                                                                                                                                                                                                          | 5.42    | 6.50          | MET         |          | 5.21      | 3.85         | 4.69         | 6.50     | MET     |
| OSHA-Recordable Injuries/Illnesses/Per OSHA                                                                                                                                                                                                                                                                                                                                                                                                                                                                                                                                                                                                                                                                                                                                                                                                                                                                                                                                                                                                                                                                                                                                                                                                                                                                                                                                                                                                                                                                                                                                                                                                                                                                                                                                                                                                                                                                                                                                                                                                                                                                                    | 8.54    | 12.00         | MET         |          | 8.44      | 9.69         | 8.06         | 12.00    | MET     |
| Unscheduled Door Openings/Million Car Miles                                                                                                                                                                                                                                                                                                                                                                                                                                                                                                                                                                                                                                                                                                                                                                                                                                                                                                                                                                                                                                                                                                                                                                                                                                                                                                                                                                                                                                                                                                                                                                                                                                                                                                                                                                                                                                                                                                                                                                                                                                                                                    | 0.160   | 0.200         | MET         |          | 0.000     | 0.160        | 0.053        | 0.200    | MET     |
| Rule Violations Summary/Million Car Miles                                                                                                                                                                                                                                                                                                                                                                                                                                                                                                                                                                                                                                                                                                                                                                                                                                                                                                                                                                                                                                                                                                                                                                                                                                                                                                                                                                                                                                                                                                                                                                                                                                                                                                                                                                                                                                                                                                                                                                                                                                                                                      | 0.240   | 0.250         | MET         |          | 0.080     | 0.260        | 0.130        | 0.250    | MET     |
| Police                                                                                                                                                                                                                                                                                                                                                                                                                                                                                                                                                                                                                                                                                                                                                                                                                                                                                                                                                                                                                                                                                                                                                                                                                                                                                                                                                                                                                                                                                                                                                                                                                                                                                                                                                                                                                                                                                                                                                                                                                                                                                                                         | ]       |               |             |          |           |              |              |          | Γ       |
| BART Police Presence                                                                                                                                                                                                                                                                                                                                                                                                                                                                                                                                                                                                                                                                                                                                                                                                                                                                                                                                                                                                                                                                                                                                                                                                                                                                                                                                                                                                                                                                                                                                                                                                                                                                                                                                                                                                                                                                                                                                                                                                                                                                                                           | 13.4%   | 12.0%         | MET         |          | 13.6%     | 12.6%        | 13.6%        | 12.0%    | мет     |
| Quality of Life per million riders                                                                                                                                                                                                                                                                                                                                                                                                                                                                                                                                                                                                                                                                                                                                                                                                                                                                                                                                                                                                                                                                                                                                                                                                                                                                                                                                                                                                                                                                                                                                                                                                                                                                                                                                                                                                                                                                                                                                                                                                                                                                                             | 434.98  | N/A           | N/A         |          | 348.95    | 73.62        | 422.47       | N/A      | N/A     |
| Crimes Against Persons per million riders                                                                                                                                                                                                                                                                                                                                                                                                                                                                                                                                                                                                                                                                                                                                                                                                                                                                                                                                                                                                                                                                                                                                                                                                                                                                                                                                                                                                                                                                                                                                                                                                                                                                                                                                                                                                                                                                                                                                                                                                                                                                                      | 14.60   | 2.00          | NOT MET     |          | 20.81     | 4.82         | 20.09        | 2.00     | NOT MET |
| Auto Burglaries per 1,000 parking spaces                                                                                                                                                                                                                                                                                                                                                                                                                                                                                                                                                                                                                                                                                                                                                                                                                                                                                                                                                                                                                                                                                                                                                                                                                                                                                                                                                                                                                                                                                                                                                                                                                                                                                                                                                                                                                                                                                                                                                                                                                                                                                       | 1.08    | 6.00          | MET         |          | 1.02      | 4.85         | 1.27         | 6.00     | MET     |
| Auto Thefts per 1,000 parking spaces                                                                                                                                                                                                                                                                                                                                                                                                                                                                                                                                                                                                                                                                                                                                                                                                                                                                                                                                                                                                                                                                                                                                                                                                                                                                                                                                                                                                                                                                                                                                                                                                                                                                                                                                                                                                                                                                                                                                                                                                                                                                                           | 0.28    | 2.25          | MET         |          | 0.21      | 1.02         | 0.34         | 2.25     | MET     |
| Police Response Time per Emergency Incident (Minutes)                                                                                                                                                                                                                                                                                                                                                                                                                                                                                                                                                                                                                                                                                                                                                                                                                                                                                                                                                                                                                                                                                                                                                                                                                                                                                                                                                                                                                                                                                                                                                                                                                                                                                                                                                                                                                                                                                                                                                                                                                                                                          | 3.37    | 5.00          | MET         |          | 4.25      | 3.58         | 4.25         | 5.00     | MET     |
| Bike Thefts (Quarterly Total and YTD Quarterly Average)                                                                                                                                                                                                                                                                                                                                                                                                                                                                                                                                                                                                                                                                                                                                                                                                                                                                                                                                                                                                                                                                                                                                                                                                                                                                                                                                                                                                                                                                                                                                                                                                                                                                                                                                                                                                                                                                                                                                                                                                                                                                        | 21      | 100.00        | MET         |          | 14        | 42           | 16           | 100.00   | MET     |
| ( and the second |         |               |             |          | 1-1       | .4           |              |          | 1       |