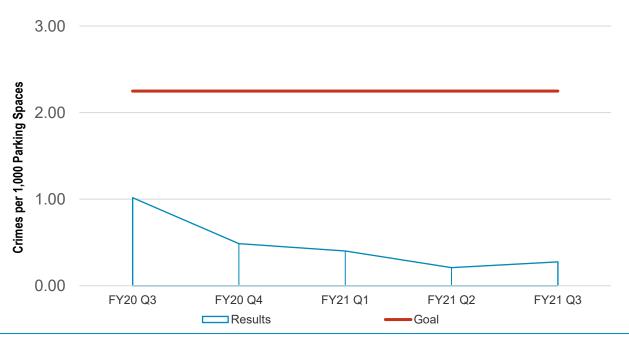

# Quarterly Service Performance Review 3rd Quarter, FY21

January - March 2021

Engineering & Operations Committee May 27, 2021

|                                                                                                                                                                                                                                                                                                                                                                                                                                                                                                                                                                                                                                                                                                                                                                                                                                                                                                                                                                                                                                                                                                                                                                                                                                                                                                                                                                                                                                                                                                                                                                                                                                                                                                                                                                                                                                                                                                                                                                                                                                                                                                                                |         | SUMMARY CHART | 3rd QUARTER | FY 20    | 21        |              |              |          |         |
|--------------------------------------------------------------------------------------------------------------------------------------------------------------------------------------------------------------------------------------------------------------------------------------------------------------------------------------------------------------------------------------------------------------------------------------------------------------------------------------------------------------------------------------------------------------------------------------------------------------------------------------------------------------------------------------------------------------------------------------------------------------------------------------------------------------------------------------------------------------------------------------------------------------------------------------------------------------------------------------------------------------------------------------------------------------------------------------------------------------------------------------------------------------------------------------------------------------------------------------------------------------------------------------------------------------------------------------------------------------------------------------------------------------------------------------------------------------------------------------------------------------------------------------------------------------------------------------------------------------------------------------------------------------------------------------------------------------------------------------------------------------------------------------------------------------------------------------------------------------------------------------------------------------------------------------------------------------------------------------------------------------------------------------------------------------------------------------------------------------------------------|---------|---------------|-------------|----------|-----------|--------------|--------------|----------|---------|
| PERFORMANCE INDICATORS                                                                                                                                                                                                                                                                                                                                                                                                                                                                                                                                                                                                                                                                                                                                                                                                                                                                                                                                                                                                                                                                                                                                                                                                                                                                                                                                                                                                                                                                                                                                                                                                                                                                                                                                                                                                                                                                                                                                                                                                                                                                                                         | CURRENT |               | 0.0 00.0    | <u> </u> | PRIOR QTR |              | YEAR TO DATE |          |         |
| PERFORMANCE INDICATORS                                                                                                                                                                                                                                                                                                                                                                                                                                                                                                                                                                                                                                                                                                                                                                                                                                                                                                                                                                                                                                                                                                                                                                                                                                                                                                                                                                                                                                                                                                                                                                                                                                                                                                                                                                                                                                                                                                                                                                                                                                                                                                         | QUARTER |               | ,           | ACTUALS  |           | TEAR TO DATE |              |          |         |
|                                                                                                                                                                                                                                                                                                                                                                                                                                                                                                                                                                                                                                                                                                                                                                                                                                                                                                                                                                                                                                                                                                                                                                                                                                                                                                                                                                                                                                                                                                                                                                                                                                                                                                                                                                                                                                                                                                                                                                                                                                                                                                                                |         |               |             | 1        | LAST      | THIS QTR     |              |          |         |
|                                                                                                                                                                                                                                                                                                                                                                                                                                                                                                                                                                                                                                                                                                                                                                                                                                                                                                                                                                                                                                                                                                                                                                                                                                                                                                                                                                                                                                                                                                                                                                                                                                                                                                                                                                                                                                                                                                                                                                                                                                                                                                                                | ACTUAL  | STANDARD      | STATUS      |          | QUARTER   | LAST YEAR    | ACTUAL       | STANDARD | STATUS  |
| Average Ridership - Weekday                                                                                                                                                                                                                                                                                                                                                                                                                                                                                                                                                                                                                                                                                                                                                                                                                                                                                                                                                                                                                                                                                                                                                                                                                                                                                                                                                                                                                                                                                                                                                                                                                                                                                                                                                                                                                                                                                                                                                                                                                                                                                                    | 47,698  | 112,573       | NOT MET     |          | 50,436    | 314,816      | 48,486       | 106,631  | NOT MET |
| Service Delivery                                                                                                                                                                                                                                                                                                                                                                                                                                                                                                                                                                                                                                                                                                                                                                                                                                                                                                                                                                                                                                                                                                                                                                                                                                                                                                                                                                                                                                                                                                                                                                                                                                                                                                                                                                                                                                                                                                                                                                                                                                                                                                               |         |               |             |          |           |              |              |          |         |
| Peak Customers on Time                                                                                                                                                                                                                                                                                                                                                                                                                                                                                                                                                                                                                                                                                                                                                                                                                                                                                                                                                                                                                                                                                                                                                                                                                                                                                                                                                                                                                                                                                                                                                                                                                                                                                                                                                                                                                                                                                                                                                                                                                                                                                                         | 94.57%  | 94.00%        | MET         |          | 95.33%    | 92.69%       | 95.19%       | 94.00%   | MET     |
| Daily Customers on Time                                                                                                                                                                                                                                                                                                                                                                                                                                                                                                                                                                                                                                                                                                                                                                                                                                                                                                                                                                                                                                                                                                                                                                                                                                                                                                                                                                                                                                                                                                                                                                                                                                                                                                                                                                                                                                                                                                                                                                                                                                                                                                        | 94.59%  | 94.00%        | MET         |          | 94.42%    | 93.96%       | 94.67%       | 94.00%   | MET     |
| Daily Train on Time                                                                                                                                                                                                                                                                                                                                                                                                                                                                                                                                                                                                                                                                                                                                                                                                                                                                                                                                                                                                                                                                                                                                                                                                                                                                                                                                                                                                                                                                                                                                                                                                                                                                                                                                                                                                                                                                                                                                                                                                                                                                                                            | 91.69%  | 91.00%        | MET         |          | 91.74%    | 89.01%       | 91.69%       | 91.0%    | MET     |
| On-Time Connections (e-Line to BART)                                                                                                                                                                                                                                                                                                                                                                                                                                                                                                                                                                                                                                                                                                                                                                                                                                                                                                                                                                                                                                                                                                                                                                                                                                                                                                                                                                                                                                                                                                                                                                                                                                                                                                                                                                                                                                                                                                                                                                                                                                                                                           | 98.91%  | 98.50%        | MET         |          | 98.81%    | 97.56%       | 98.97%       | 98.50%   | MET     |
| AM Peak Period Transbay Car Throughput                                                                                                                                                                                                                                                                                                                                                                                                                                                                                                                                                                                                                                                                                                                                                                                                                                                                                                                                                                                                                                                                                                                                                                                                                                                                                                                                                                                                                                                                                                                                                                                                                                                                                                                                                                                                                                                                                                                                                                                                                                                                                         | 99.07%  | 97.50%        | MET         |          | 99.19%    | 96.07%       | 98.45%       | 97.50%   | MET     |
| PM Peak Period Transbay Car Throughput                                                                                                                                                                                                                                                                                                                                                                                                                                                                                                                                                                                                                                                                                                                                                                                                                                                                                                                                                                                                                                                                                                                                                                                                                                                                                                                                                                                                                                                                                                                                                                                                                                                                                                                                                                                                                                                                                                                                                                                                                                                                                         | 98.90%  | 97.50%        | MET         |          | 99.22%    | 95.66%       | 98.47%       | 97.50%   | MET     |
| Equipment                                                                                                                                                                                                                                                                                                                                                                                                                                                                                                                                                                                                                                                                                                                                                                                                                                                                                                                                                                                                                                                                                                                                                                                                                                                                                                                                                                                                                                                                                                                                                                                                                                                                                                                                                                                                                                                                                                                                                                                                                                                                                                                      |         |               |             |          |           |              |              |          |         |
| Car Availability at 4 AM (0400)                                                                                                                                                                                                                                                                                                                                                                                                                                                                                                                                                                                                                                                                                                                                                                                                                                                                                                                                                                                                                                                                                                                                                                                                                                                                                                                                                                                                                                                                                                                                                                                                                                                                                                                                                                                                                                                                                                                                                                                                                                                                                                | 566     | 519           | MET         |          | 559       | 667          | 543          | 511      | MET     |
| Vehicle Mean Time Between Service Delays                                                                                                                                                                                                                                                                                                                                                                                                                                                                                                                                                                                                                                                                                                                                                                                                                                                                                                                                                                                                                                                                                                                                                                                                                                                                                                                                                                                                                                                                                                                                                                                                                                                                                                                                                                                                                                                                                                                                                                                                                                                                                       | 4,204   | 4,650         | NOT MET     |          | 3,441     | 5,477        | 4,356        | 4,650    | NOT MET |
| Train Mean Distance Between Failures (miles) (e-Line)                                                                                                                                                                                                                                                                                                                                                                                                                                                                                                                                                                                                                                                                                                                                                                                                                                                                                                                                                                                                                                                                                                                                                                                                                                                                                                                                                                                                                                                                                                                                                                                                                                                                                                                                                                                                                                                                                                                                                                                                                                                                          | 15,792  | 14,000        | MET         |          | 63,164    | 36,838       | 38,224       | 14,000   | MET     |
| Elevators in Service (Station)                                                                                                                                                                                                                                                                                                                                                                                                                                                                                                                                                                                                                                                                                                                                                                                                                                                                                                                                                                                                                                                                                                                                                                                                                                                                                                                                                                                                                                                                                                                                                                                                                                                                                                                                                                                                                                                                                                                                                                                                                                                                                                 | 98.83%  | 98.00%        | MET         |          | 99.33%    | 99.00%       | 99.25%       | 98.00%   | MET     |
| Elevators in Service (Garage)                                                                                                                                                                                                                                                                                                                                                                                                                                                                                                                                                                                                                                                                                                                                                                                                                                                                                                                                                                                                                                                                                                                                                                                                                                                                                                                                                                                                                                                                                                                                                                                                                                                                                                                                                                                                                                                                                                                                                                                                                                                                                                  | 99.96%  | 97.00%        | MET         |          | 99.90%    | 97.80%       | 99.88%       | 97.00%   | MET     |
| Escalators in Service (Street)                                                                                                                                                                                                                                                                                                                                                                                                                                                                                                                                                                                                                                                                                                                                                                                                                                                                                                                                                                                                                                                                                                                                                                                                                                                                                                                                                                                                                                                                                                                                                                                                                                                                                                                                                                                                                                                                                                                                                                                                                                                                                                 | 93.73%  | 93.00%        | MET         |          | 93.93%    | 93.87%       | 94.31%       | 93.00%   | MET     |
| Escalators in Service (Platform)                                                                                                                                                                                                                                                                                                                                                                                                                                                                                                                                                                                                                                                                                                                                                                                                                                                                                                                                                                                                                                                                                                                                                                                                                                                                                                                                                                                                                                                                                                                                                                                                                                                                                                                                                                                                                                                                                                                                                                                                                                                                                               | 96.12%  | 96.00%        | MET         |          | 97.23%    | 96.57%       | 96.81%       | 96.00%   | MET     |
| Automatic Fare Collection (Gates)                                                                                                                                                                                                                                                                                                                                                                                                                                                                                                                                                                                                                                                                                                                                                                                                                                                                                                                                                                                                                                                                                                                                                                                                                                                                                                                                                                                                                                                                                                                                                                                                                                                                                                                                                                                                                                                                                                                                                                                                                                                                                              | 99.54%  | 99.00%        | MET         |          | 99.54%    | 99.40%       | 99.54%       | 99.00%   | MET     |
| Automatic Fare Collection (Vendors)                                                                                                                                                                                                                                                                                                                                                                                                                                                                                                                                                                                                                                                                                                                                                                                                                                                                                                                                                                                                                                                                                                                                                                                                                                                                                                                                                                                                                                                                                                                                                                                                                                                                                                                                                                                                                                                                                                                                                                                                                                                                                            | 98.65%  | 95.00%        | MET         |          | 98.67%    | 99.00%       | 98.62%       | 95.00%   | MET     |
| Wayside Train Control System                                                                                                                                                                                                                                                                                                                                                                                                                                                                                                                                                                                                                                                                                                                                                                                                                                                                                                                                                                                                                                                                                                                                                                                                                                                                                                                                                                                                                                                                                                                                                                                                                                                                                                                                                                                                                                                                                                                                                                                                                                                                                                   | 0.65    | 1.00          | MET         |          | 0.98      | 0.93         | 0.82         | 1.00     | MET     |
| Computer Control System                                                                                                                                                                                                                                                                                                                                                                                                                                                                                                                                                                                                                                                                                                                                                                                                                                                                                                                                                                                                                                                                                                                                                                                                                                                                                                                                                                                                                                                                                                                                                                                                                                                                                                                                                                                                                                                                                                                                                                                                                                                                                                        | 0.12    | 0.08          | NOT MET     |          | 0.150     | 0.117        | 0.241        | 0.08     | NOT MET |
| Traction Power                                                                                                                                                                                                                                                                                                                                                                                                                                                                                                                                                                                                                                                                                                                                                                                                                                                                                                                                                                                                                                                                                                                                                                                                                                                                                                                                                                                                                                                                                                                                                                                                                                                                                                                                                                                                                                                                                                                                                                                                                                                                                                                 | 0.50    | 0.20          | NOT MET     |          | 0.13      | 0.36         | 0.23         | 0.20     | NOT MET |
| Track                                                                                                                                                                                                                                                                                                                                                                                                                                                                                                                                                                                                                                                                                                                                                                                                                                                                                                                                                                                                                                                                                                                                                                                                                                                                                                                                                                                                                                                                                                                                                                                                                                                                                                                                                                                                                                                                                                                                                                                                                                                                                                                          | 0.01    | 0.30          | MET         |          | 0.01      | 0.18         | 0.06         | 0.30     | MET     |
| Transportation                                                                                                                                                                                                                                                                                                                                                                                                                                                                                                                                                                                                                                                                                                                                                                                                                                                                                                                                                                                                                                                                                                                                                                                                                                                                                                                                                                                                                                                                                                                                                                                                                                                                                                                                                                                                                                                                                                                                                                                                                                                                                                                 | 0.36    | 0.50          | MET         |          | 0.38      | 0.52         | 0.37         | 0.50     | MET     |
| Customer Complaints and Rating                                                                                                                                                                                                                                                                                                                                                                                                                                                                                                                                                                                                                                                                                                                                                                                                                                                                                                                                                                                                                                                                                                                                                                                                                                                                                                                                                                                                                                                                                                                                                                                                                                                                                                                                                                                                                                                                                                                                                                                                                                                                                                 |         |               |             |          |           |              |              |          |         |
| Complaints per 100,000 Passenger Trips                                                                                                                                                                                                                                                                                                                                                                                                                                                                                                                                                                                                                                                                                                                                                                                                                                                                                                                                                                                                                                                                                                                                                                                                                                                                                                                                                                                                                                                                                                                                                                                                                                                                                                                                                                                                                                                                                                                                                                                                                                                                                         | 24.29   | 5.07          | NOT MET     |          | 22.41     | 12.26        | 25.43        | 5.07     | NOT MET |
| Complaints per 100,000 Passenger Trips (e-Line)                                                                                                                                                                                                                                                                                                                                                                                                                                                                                                                                                                                                                                                                                                                                                                                                                                                                                                                                                                                                                                                                                                                                                                                                                                                                                                                                                                                                                                                                                                                                                                                                                                                                                                                                                                                                                                                                                                                                                                                                                                                                                | 8.19    | 7.00          | NOT MET     |          | 2.08      | 7.55         | 9.04         | 7.00     | NOT MET |
| Environment Outside Stations                                                                                                                                                                                                                                                                                                                                                                                                                                                                                                                                                                                                                                                                                                                                                                                                                                                                                                                                                                                                                                                                                                                                                                                                                                                                                                                                                                                                                                                                                                                                                                                                                                                                                                                                                                                                                                                                                                                                                                                                                                                                                                   | 71.8%   | 65.5%         | MET         |          | 73.8%     | 67.0%        | 71.7%        | 66.0%    | MET     |
| Environment Inside Stations                                                                                                                                                                                                                                                                                                                                                                                                                                                                                                                                                                                                                                                                                                                                                                                                                                                                                                                                                                                                                                                                                                                                                                                                                                                                                                                                                                                                                                                                                                                                                                                                                                                                                                                                                                                                                                                                                                                                                                                                                                                                                                    | 71.8%   | 64.0%         | MET         |          | 67.0%     | 65.8%        | 68.7%        | 64.0%    | MET     |
| Station Vandalism                                                                                                                                                                                                                                                                                                                                                                                                                                                                                                                                                                                                                                                                                                                                                                                                                                                                                                                                                                                                                                                                                                                                                                                                                                                                                                                                                                                                                                                                                                                                                                                                                                                                                                                                                                                                                                                                                                                                                                                                                                                                                                              | 74.4%   | 73.0%         | MET         |          | 73.7%     | 71.8%        | 73.9%        | 73.0%    | MET     |
| Train Interior Cleanliness                                                                                                                                                                                                                                                                                                                                                                                                                                                                                                                                                                                                                                                                                                                                                                                                                                                                                                                                                                                                                                                                                                                                                                                                                                                                                                                                                                                                                                                                                                                                                                                                                                                                                                                                                                                                                                                                                                                                                                                                                                                                                                     | 67.7%   | 70.0%         | NOT MET     |          | 69.1%     | 66.7%        | 67.6%        | 70.0%    | NOT MET |
| Train Temperature                                                                                                                                                                                                                                                                                                                                                                                                                                                                                                                                                                                                                                                                                                                                                                                                                                                                                                                                                                                                                                                                                                                                                                                                                                                                                                                                                                                                                                                                                                                                                                                                                                                                                                                                                                                                                                                                                                                                                                                                                                                                                                              | 86.3%   | 82.0%         | MET         |          | 84.8%     | 84.3%        | 83.9%        | 82.0%    | MET     |
| Customer Service                                                                                                                                                                                                                                                                                                                                                                                                                                                                                                                                                                                                                                                                                                                                                                                                                                                                                                                                                                                                                                                                                                                                                                                                                                                                                                                                                                                                                                                                                                                                                                                                                                                                                                                                                                                                                                                                                                                                                                                                                                                                                                               | 78.8%   | 75.0%         | MET         |          | 77.4%     | 75.9%        | 77.9%        | 75.0%    | MET     |
| Homelessness                                                                                                                                                                                                                                                                                                                                                                                                                                                                                                                                                                                                                                                                                                                                                                                                                                                                                                                                                                                                                                                                                                                                                                                                                                                                                                                                                                                                                                                                                                                                                                                                                                                                                                                                                                                                                                                                                                                                                                                                                                                                                                                   | 30.1%   | N/A           | N/A         |          | 27.5%     | 23.2%        | 30.4%        | N/A      | N/A     |
| Fare Evasion                                                                                                                                                                                                                                                                                                                                                                                                                                                                                                                                                                                                                                                                                                                                                                                                                                                                                                                                                                                                                                                                                                                                                                                                                                                                                                                                                                                                                                                                                                                                                                                                                                                                                                                                                                                                                                                                                                                                                                                                                                                                                                                   | 20.0%   | N/A           | N/A         |          | 22.1%     | 19.9%        | 21.8%        | N/A      | N/A     |
| Safety                                                                                                                                                                                                                                                                                                                                                                                                                                                                                                                                                                                                                                                                                                                                                                                                                                                                                                                                                                                                                                                                                                                                                                                                                                                                                                                                                                                                                                                                                                                                                                                                                                                                                                                                                                                                                                                                                                                                                                                                                                                                                                                         |         |               |             |          |           |              |              |          |         |
| Station Incidents/Million Patrons                                                                                                                                                                                                                                                                                                                                                                                                                                                                                                                                                                                                                                                                                                                                                                                                                                                                                                                                                                                                                                                                                                                                                                                                                                                                                                                                                                                                                                                                                                                                                                                                                                                                                                                                                                                                                                                                                                                                                                                                                                                                                              | 2.22    | 2.00          | NOT MET     |          | 1.84      | 0.85         | 2.00         | 2.00     | NOT MET |
| Vehicle Incidents/Million Patrons                                                                                                                                                                                                                                                                                                                                                                                                                                                                                                                                                                                                                                                                                                                                                                                                                                                                                                                                                                                                                                                                                                                                                                                                                                                                                                                                                                                                                                                                                                                                                                                                                                                                                                                                                                                                                                                                                                                                                                                                                                                                                              | 1.39    | 0.60          | NOT MET     |          | 1.58      | 0.31         | 1.36         | 0.60     | NOT MET |
| Lost Time Injuries/Illnesses/Per OSHA                                                                                                                                                                                                                                                                                                                                                                                                                                                                                                                                                                                                                                                                                                                                                                                                                                                                                                                                                                                                                                                                                                                                                                                                                                                                                                                                                                                                                                                                                                                                                                                                                                                                                                                                                                                                                                                                                                                                                                                                                                                                                          | 5.42    | 6.50          | MET         |          | 5.21      | 3.85         | 4.69         | 6.50     | MET     |
| OSHA-Recordable Injuries/Illnesses/Per OSHA                                                                                                                                                                                                                                                                                                                                                                                                                                                                                                                                                                                                                                                                                                                                                                                                                                                                                                                                                                                                                                                                                                                                                                                                                                                                                                                                                                                                                                                                                                                                                                                                                                                                                                                                                                                                                                                                                                                                                                                                                                                                                    | 8.54    | 12.00         | MET         |          | 8.44      | 9.69         | 8.06         | 12.00    | MET     |
| Unscheduled Door Openings/Million Car Miles                                                                                                                                                                                                                                                                                                                                                                                                                                                                                                                                                                                                                                                                                                                                                                                                                                                                                                                                                                                                                                                                                                                                                                                                                                                                                                                                                                                                                                                                                                                                                                                                                                                                                                                                                                                                                                                                                                                                                                                                                                                                                    | 0.160   | 0.200         | MET         |          | 0.000     | 0.160        | 0.053        | 0.200    | MET     |
| Rule Violations Summary/Million Car Miles                                                                                                                                                                                                                                                                                                                                                                                                                                                                                                                                                                                                                                                                                                                                                                                                                                                                                                                                                                                                                                                                                                                                                                                                                                                                                                                                                                                                                                                                                                                                                                                                                                                                                                                                                                                                                                                                                                                                                                                                                                                                                      | 0.240   | 0.250         | MET         |          | 0.080     | 0.260        | 0.130        | 0.250    | MET     |
| Police                                                                                                                                                                                                                                                                                                                                                                                                                                                                                                                                                                                                                                                                                                                                                                                                                                                                                                                                                                                                                                                                                                                                                                                                                                                                                                                                                                                                                                                                                                                                                                                                                                                                                                                                                                                                                                                                                                                                                                                                                                                                                                                         | ]       |               |             |          |           |              |              |          | Γ       |
| BART Police Presence                                                                                                                                                                                                                                                                                                                                                                                                                                                                                                                                                                                                                                                                                                                                                                                                                                                                                                                                                                                                                                                                                                                                                                                                                                                                                                                                                                                                                                                                                                                                                                                                                                                                                                                                                                                                                                                                                                                                                                                                                                                                                                           | 13.4%   | 12.0%         | MET         |          | 13.6%     | 12.6%        | 13.6%        | 12.0%    | мет     |
| Quality of Life per million riders                                                                                                                                                                                                                                                                                                                                                                                                                                                                                                                                                                                                                                                                                                                                                                                                                                                                                                                                                                                                                                                                                                                                                                                                                                                                                                                                                                                                                                                                                                                                                                                                                                                                                                                                                                                                                                                                                                                                                                                                                                                                                             | 434.98  | N/A           | N/A         |          | 348.95    | 73.62        | 422.47       | N/A      | N/A     |
| Crimes Against Persons per million riders                                                                                                                                                                                                                                                                                                                                                                                                                                                                                                                                                                                                                                                                                                                                                                                                                                                                                                                                                                                                                                                                                                                                                                                                                                                                                                                                                                                                                                                                                                                                                                                                                                                                                                                                                                                                                                                                                                                                                                                                                                                                                      | 14.60   | 2.00          | NOT MET     |          | 20.81     | 4.82         | 20.09        | 2.00     | NOT MET |
| Auto Burglaries per 1,000 parking spaces                                                                                                                                                                                                                                                                                                                                                                                                                                                                                                                                                                                                                                                                                                                                                                                                                                                                                                                                                                                                                                                                                                                                                                                                                                                                                                                                                                                                                                                                                                                                                                                                                                                                                                                                                                                                                                                                                                                                                                                                                                                                                       | 1.08    | 6.00          | MET         |          | 1.02      | 4.85         | 1.27         | 6.00     | MET     |
| Auto Thefts per 1,000 parking spaces                                                                                                                                                                                                                                                                                                                                                                                                                                                                                                                                                                                                                                                                                                                                                                                                                                                                                                                                                                                                                                                                                                                                                                                                                                                                                                                                                                                                                                                                                                                                                                                                                                                                                                                                                                                                                                                                                                                                                                                                                                                                                           | 0.28    | 2.25          | MET         |          | 0.21      | 1.02         | 0.34         | 2.25     | MET     |
| Police Response Time per Emergency Incident (Minutes)                                                                                                                                                                                                                                                                                                                                                                                                                                                                                                                                                                                                                                                                                                                                                                                                                                                                                                                                                                                                                                                                                                                                                                                                                                                                                                                                                                                                                                                                                                                                                                                                                                                                                                                                                                                                                                                                                                                                                                                                                                                                          | 3.37    | 5.00          | MET         |          | 4.25      | 3.58         | 4.25         | 5.00     | MET     |
| Bike Thefts (Quarterly Total and YTD Quarterly Average)                                                                                                                                                                                                                                                                                                                                                                                                                                                                                                                                                                                                                                                                                                                                                                                                                                                                                                                                                                                                                                                                                                                                                                                                                                                                                                                                                                                                                                                                                                                                                                                                                                                                                                                                                                                                                                                                                                                                                                                                                                                                        | 21      | 100.00        | MET         |          | 14        | 42           | 16           | 100.00   | MET     |
| ( and the second |         |               |             |          | 1-1       | .4           |              |          | 1       |