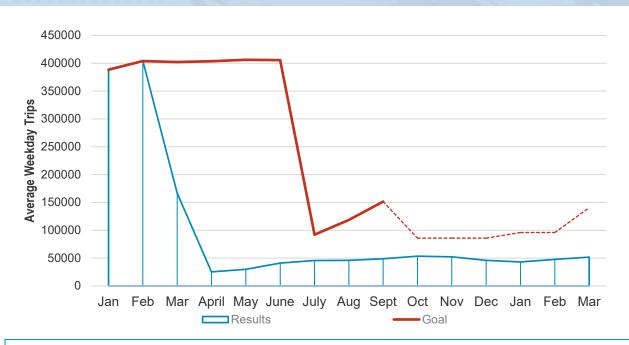

# Quarterly Service Performance Review 3rd Quarter, FY21

January - March 2021

Engineering & Operations Committee May 27, 2021

|                                                                                                                                                                                                                                                                                                                                                                                                                                                                                                                                                                                                                                                                                                                                                                                                                                                                                                                                                                                                                                                                                                                                                                                                                                                                                                                                                                                                                                                                                                                                                                                                                                                                                                                                                                                                                                                                                                                                                                                                                                                                                                                                |         | SUMMARY CHART | 3rd QUARTER | FY 20    | 21        |              |              |          |         |
|--------------------------------------------------------------------------------------------------------------------------------------------------------------------------------------------------------------------------------------------------------------------------------------------------------------------------------------------------------------------------------------------------------------------------------------------------------------------------------------------------------------------------------------------------------------------------------------------------------------------------------------------------------------------------------------------------------------------------------------------------------------------------------------------------------------------------------------------------------------------------------------------------------------------------------------------------------------------------------------------------------------------------------------------------------------------------------------------------------------------------------------------------------------------------------------------------------------------------------------------------------------------------------------------------------------------------------------------------------------------------------------------------------------------------------------------------------------------------------------------------------------------------------------------------------------------------------------------------------------------------------------------------------------------------------------------------------------------------------------------------------------------------------------------------------------------------------------------------------------------------------------------------------------------------------------------------------------------------------------------------------------------------------------------------------------------------------------------------------------------------------|---------|---------------|-------------|----------|-----------|--------------|--------------|----------|---------|
| PERFORMANCE INDICATORS                                                                                                                                                                                                                                                                                                                                                                                                                                                                                                                                                                                                                                                                                                                                                                                                                                                                                                                                                                                                                                                                                                                                                                                                                                                                                                                                                                                                                                                                                                                                                                                                                                                                                                                                                                                                                                                                                                                                                                                                                                                                                                         | CURRENT |               | 0.0 00.0    | <u> </u> | PRIOR QTR |              | YEAR TO DATE |          |         |
| PERFORMANCE INDICATORS                                                                                                                                                                                                                                                                                                                                                                                                                                                                                                                                                                                                                                                                                                                                                                                                                                                                                                                                                                                                                                                                                                                                                                                                                                                                                                                                                                                                                                                                                                                                                                                                                                                                                                                                                                                                                                                                                                                                                                                                                                                                                                         | QUARTER |               | ,           | ACTUALS  |           | TEAR TO DATE |              |          |         |
|                                                                                                                                                                                                                                                                                                                                                                                                                                                                                                                                                                                                                                                                                                                                                                                                                                                                                                                                                                                                                                                                                                                                                                                                                                                                                                                                                                                                                                                                                                                                                                                                                                                                                                                                                                                                                                                                                                                                                                                                                                                                                                                                |         |               |             | 1        | LAST      | THIS QTR     |              |          |         |
|                                                                                                                                                                                                                                                                                                                                                                                                                                                                                                                                                                                                                                                                                                                                                                                                                                                                                                                                                                                                                                                                                                                                                                                                                                                                                                                                                                                                                                                                                                                                                                                                                                                                                                                                                                                                                                                                                                                                                                                                                                                                                                                                | ACTUAL  | STANDARD      | STATUS      |          | QUARTER   | LAST YEAR    | ACTUAL       | STANDARD | STATUS  |
| Average Ridership - Weekday                                                                                                                                                                                                                                                                                                                                                                                                                                                                                                                                                                                                                                                                                                                                                                                                                                                                                                                                                                                                                                                                                                                                                                                                                                                                                                                                                                                                                                                                                                                                                                                                                                                                                                                                                                                                                                                                                                                                                                                                                                                                                                    | 47,698  | 112,573       | NOT MET     |          | 50,436    | 314,816      | 48,486       | 106,631  | NOT MET |
| Service Delivery                                                                                                                                                                                                                                                                                                                                                                                                                                                                                                                                                                                                                                                                                                                                                                                                                                                                                                                                                                                                                                                                                                                                                                                                                                                                                                                                                                                                                                                                                                                                                                                                                                                                                                                                                                                                                                                                                                                                                                                                                                                                                                               |         |               |             |          |           |              |              |          |         |
| Peak Customers on Time                                                                                                                                                                                                                                                                                                                                                                                                                                                                                                                                                                                                                                                                                                                                                                                                                                                                                                                                                                                                                                                                                                                                                                                                                                                                                                                                                                                                                                                                                                                                                                                                                                                                                                                                                                                                                                                                                                                                                                                                                                                                                                         | 94.57%  | 94.00%        | MET         |          | 95.33%    | 92.69%       | 95.19%       | 94.00%   | MET     |
| Daily Customers on Time                                                                                                                                                                                                                                                                                                                                                                                                                                                                                                                                                                                                                                                                                                                                                                                                                                                                                                                                                                                                                                                                                                                                                                                                                                                                                                                                                                                                                                                                                                                                                                                                                                                                                                                                                                                                                                                                                                                                                                                                                                                                                                        | 94.59%  | 94.00%        | MET         |          | 94.42%    | 93.96%       | 94.67%       | 94.00%   | MET     |
| Daily Train on Time                                                                                                                                                                                                                                                                                                                                                                                                                                                                                                                                                                                                                                                                                                                                                                                                                                                                                                                                                                                                                                                                                                                                                                                                                                                                                                                                                                                                                                                                                                                                                                                                                                                                                                                                                                                                                                                                                                                                                                                                                                                                                                            | 91.69%  | 91.00%        | MET         |          | 91.74%    | 89.01%       | 91.69%       | 91.0%    | MET     |
| On-Time Connections (e-Line to BART)                                                                                                                                                                                                                                                                                                                                                                                                                                                                                                                                                                                                                                                                                                                                                                                                                                                                                                                                                                                                                                                                                                                                                                                                                                                                                                                                                                                                                                                                                                                                                                                                                                                                                                                                                                                                                                                                                                                                                                                                                                                                                           | 98.91%  | 98.50%        | MET         |          | 98.81%    | 97.56%       | 98.97%       | 98.50%   | MET     |
| AM Peak Period Transbay Car Throughput                                                                                                                                                                                                                                                                                                                                                                                                                                                                                                                                                                                                                                                                                                                                                                                                                                                                                                                                                                                                                                                                                                                                                                                                                                                                                                                                                                                                                                                                                                                                                                                                                                                                                                                                                                                                                                                                                                                                                                                                                                                                                         | 99.07%  | 97.50%        | MET         |          | 99.19%    | 96.07%       | 98.45%       | 97.50%   | MET     |
| PM Peak Period Transbay Car Throughput                                                                                                                                                                                                                                                                                                                                                                                                                                                                                                                                                                                                                                                                                                                                                                                                                                                                                                                                                                                                                                                                                                                                                                                                                                                                                                                                                                                                                                                                                                                                                                                                                                                                                                                                                                                                                                                                                                                                                                                                                                                                                         | 98.90%  | 97.50%        | MET         |          | 99.22%    | 95.66%       | 98.47%       | 97.50%   | MET     |
| Equipment                                                                                                                                                                                                                                                                                                                                                                                                                                                                                                                                                                                                                                                                                                                                                                                                                                                                                                                                                                                                                                                                                                                                                                                                                                                                                                                                                                                                                                                                                                                                                                                                                                                                                                                                                                                                                                                                                                                                                                                                                                                                                                                      |         |               |             |          |           |              |              |          |         |
| Car Availability at 4 AM (0400)                                                                                                                                                                                                                                                                                                                                                                                                                                                                                                                                                                                                                                                                                                                                                                                                                                                                                                                                                                                                                                                                                                                                                                                                                                                                                                                                                                                                                                                                                                                                                                                                                                                                                                                                                                                                                                                                                                                                                                                                                                                                                                | 566     | 519           | MET         |          | 559       | 667          | 543          | 511      | MET     |
| Vehicle Mean Time Between Service Delays                                                                                                                                                                                                                                                                                                                                                                                                                                                                                                                                                                                                                                                                                                                                                                                                                                                                                                                                                                                                                                                                                                                                                                                                                                                                                                                                                                                                                                                                                                                                                                                                                                                                                                                                                                                                                                                                                                                                                                                                                                                                                       | 4,204   | 4,650         | NOT MET     |          | 3,441     | 5,477        | 4,356        | 4,650    | NOT MET |
| Train Mean Distance Between Failures (miles) (e-Line)                                                                                                                                                                                                                                                                                                                                                                                                                                                                                                                                                                                                                                                                                                                                                                                                                                                                                                                                                                                                                                                                                                                                                                                                                                                                                                                                                                                                                                                                                                                                                                                                                                                                                                                                                                                                                                                                                                                                                                                                                                                                          | 15,792  | 14,000        | MET         |          | 63,164    | 36,838       | 38,224       | 14,000   | MET     |
| Elevators in Service (Station)                                                                                                                                                                                                                                                                                                                                                                                                                                                                                                                                                                                                                                                                                                                                                                                                                                                                                                                                                                                                                                                                                                                                                                                                                                                                                                                                                                                                                                                                                                                                                                                                                                                                                                                                                                                                                                                                                                                                                                                                                                                                                                 | 98.83%  | 98.00%        | MET         |          | 99.33%    | 99.00%       | 99.25%       | 98.00%   | MET     |
| Elevators in Service (Garage)                                                                                                                                                                                                                                                                                                                                                                                                                                                                                                                                                                                                                                                                                                                                                                                                                                                                                                                                                                                                                                                                                                                                                                                                                                                                                                                                                                                                                                                                                                                                                                                                                                                                                                                                                                                                                                                                                                                                                                                                                                                                                                  | 99.96%  | 97.00%        | MET         |          | 99.90%    | 97.80%       | 99.88%       | 97.00%   | MET     |
| Escalators in Service (Street)                                                                                                                                                                                                                                                                                                                                                                                                                                                                                                                                                                                                                                                                                                                                                                                                                                                                                                                                                                                                                                                                                                                                                                                                                                                                                                                                                                                                                                                                                                                                                                                                                                                                                                                                                                                                                                                                                                                                                                                                                                                                                                 | 93.73%  | 93.00%        | MET         |          | 93.93%    | 93.87%       | 94.31%       | 93.00%   | MET     |
| Escalators in Service (Platform)                                                                                                                                                                                                                                                                                                                                                                                                                                                                                                                                                                                                                                                                                                                                                                                                                                                                                                                                                                                                                                                                                                                                                                                                                                                                                                                                                                                                                                                                                                                                                                                                                                                                                                                                                                                                                                                                                                                                                                                                                                                                                               | 96.12%  | 96.00%        | MET         |          | 97.23%    | 96.57%       | 96.81%       | 96.00%   | MET     |
| Automatic Fare Collection (Gates)                                                                                                                                                                                                                                                                                                                                                                                                                                                                                                                                                                                                                                                                                                                                                                                                                                                                                                                                                                                                                                                                                                                                                                                                                                                                                                                                                                                                                                                                                                                                                                                                                                                                                                                                                                                                                                                                                                                                                                                                                                                                                              | 99.54%  | 99.00%        | MET         |          | 99.54%    | 99.40%       | 99.54%       | 99.00%   | MET     |
| Automatic Fare Collection (Vendors)                                                                                                                                                                                                                                                                                                                                                                                                                                                                                                                                                                                                                                                                                                                                                                                                                                                                                                                                                                                                                                                                                                                                                                                                                                                                                                                                                                                                                                                                                                                                                                                                                                                                                                                                                                                                                                                                                                                                                                                                                                                                                            | 98.65%  | 95.00%        | MET         |          | 98.67%    | 99.00%       | 98.62%       | 95.00%   | MET     |
| Wayside Train Control System                                                                                                                                                                                                                                                                                                                                                                                                                                                                                                                                                                                                                                                                                                                                                                                                                                                                                                                                                                                                                                                                                                                                                                                                                                                                                                                                                                                                                                                                                                                                                                                                                                                                                                                                                                                                                                                                                                                                                                                                                                                                                                   | 0.65    | 1.00          | MET         |          | 0.98      | 0.93         | 0.82         | 1.00     | MET     |
| Computer Control System                                                                                                                                                                                                                                                                                                                                                                                                                                                                                                                                                                                                                                                                                                                                                                                                                                                                                                                                                                                                                                                                                                                                                                                                                                                                                                                                                                                                                                                                                                                                                                                                                                                                                                                                                                                                                                                                                                                                                                                                                                                                                                        | 0.12    | 0.08          | NOT MET     |          | 0.150     | 0.117        | 0.241        | 0.08     | NOT MET |
| Traction Power                                                                                                                                                                                                                                                                                                                                                                                                                                                                                                                                                                                                                                                                                                                                                                                                                                                                                                                                                                                                                                                                                                                                                                                                                                                                                                                                                                                                                                                                                                                                                                                                                                                                                                                                                                                                                                                                                                                                                                                                                                                                                                                 | 0.50    | 0.20          | NOT MET     |          | 0.13      | 0.36         | 0.23         | 0.20     | NOT MET |
| Track                                                                                                                                                                                                                                                                                                                                                                                                                                                                                                                                                                                                                                                                                                                                                                                                                                                                                                                                                                                                                                                                                                                                                                                                                                                                                                                                                                                                                                                                                                                                                                                                                                                                                                                                                                                                                                                                                                                                                                                                                                                                                                                          | 0.01    | 0.30          | MET         |          | 0.01      | 0.18         | 0.06         | 0.30     | MET     |
| Transportation                                                                                                                                                                                                                                                                                                                                                                                                                                                                                                                                                                                                                                                                                                                                                                                                                                                                                                                                                                                                                                                                                                                                                                                                                                                                                                                                                                                                                                                                                                                                                                                                                                                                                                                                                                                                                                                                                                                                                                                                                                                                                                                 | 0.36    | 0.50          | MET         |          | 0.38      | 0.52         | 0.37         | 0.50     | MET     |
| Customer Complaints and Rating                                                                                                                                                                                                                                                                                                                                                                                                                                                                                                                                                                                                                                                                                                                                                                                                                                                                                                                                                                                                                                                                                                                                                                                                                                                                                                                                                                                                                                                                                                                                                                                                                                                                                                                                                                                                                                                                                                                                                                                                                                                                                                 |         |               |             |          |           |              |              |          |         |
| Complaints per 100,000 Passenger Trips                                                                                                                                                                                                                                                                                                                                                                                                                                                                                                                                                                                                                                                                                                                                                                                                                                                                                                                                                                                                                                                                                                                                                                                                                                                                                                                                                                                                                                                                                                                                                                                                                                                                                                                                                                                                                                                                                                                                                                                                                                                                                         | 24.29   | 5.07          | NOT MET     |          | 22.41     | 12.26        | 25.43        | 5.07     | NOT MET |
| Complaints per 100,000 Passenger Trips (e-Line)                                                                                                                                                                                                                                                                                                                                                                                                                                                                                                                                                                                                                                                                                                                                                                                                                                                                                                                                                                                                                                                                                                                                                                                                                                                                                                                                                                                                                                                                                                                                                                                                                                                                                                                                                                                                                                                                                                                                                                                                                                                                                | 8.19    | 7.00          | NOT MET     |          | 2.08      | 7.55         | 9.04         | 7.00     | NOT MET |
| Environment Outside Stations                                                                                                                                                                                                                                                                                                                                                                                                                                                                                                                                                                                                                                                                                                                                                                                                                                                                                                                                                                                                                                                                                                                                                                                                                                                                                                                                                                                                                                                                                                                                                                                                                                                                                                                                                                                                                                                                                                                                                                                                                                                                                                   | 71.8%   | 65.5%         | MET         |          | 73.8%     | 67.0%        | 71.7%        | 66.0%    | MET     |
| Environment Inside Stations                                                                                                                                                                                                                                                                                                                                                                                                                                                                                                                                                                                                                                                                                                                                                                                                                                                                                                                                                                                                                                                                                                                                                                                                                                                                                                                                                                                                                                                                                                                                                                                                                                                                                                                                                                                                                                                                                                                                                                                                                                                                                                    | 71.8%   | 64.0%         | MET         |          | 67.0%     | 65.8%        | 68.7%        | 64.0%    | MET     |
| Station Vandalism                                                                                                                                                                                                                                                                                                                                                                                                                                                                                                                                                                                                                                                                                                                                                                                                                                                                                                                                                                                                                                                                                                                                                                                                                                                                                                                                                                                                                                                                                                                                                                                                                                                                                                                                                                                                                                                                                                                                                                                                                                                                                                              | 74.4%   | 73.0%         | MET         |          | 73.7%     | 71.8%        | 73.9%        | 73.0%    | MET     |
| Train Interior Cleanliness                                                                                                                                                                                                                                                                                                                                                                                                                                                                                                                                                                                                                                                                                                                                                                                                                                                                                                                                                                                                                                                                                                                                                                                                                                                                                                                                                                                                                                                                                                                                                                                                                                                                                                                                                                                                                                                                                                                                                                                                                                                                                                     | 67.7%   | 70.0%         | NOT MET     |          | 69.1%     | 66.7%        | 67.6%        | 70.0%    | NOT MET |
| Train Temperature                                                                                                                                                                                                                                                                                                                                                                                                                                                                                                                                                                                                                                                                                                                                                                                                                                                                                                                                                                                                                                                                                                                                                                                                                                                                                                                                                                                                                                                                                                                                                                                                                                                                                                                                                                                                                                                                                                                                                                                                                                                                                                              | 86.3%   | 82.0%         | MET         |          | 84.8%     | 84.3%        | 83.9%        | 82.0%    | MET     |
| Customer Service                                                                                                                                                                                                                                                                                                                                                                                                                                                                                                                                                                                                                                                                                                                                                                                                                                                                                                                                                                                                                                                                                                                                                                                                                                                                                                                                                                                                                                                                                                                                                                                                                                                                                                                                                                                                                                                                                                                                                                                                                                                                                                               | 78.8%   | 75.0%         | MET         |          | 77.4%     | 75.9%        | 77.9%        | 75.0%    | MET     |
| Homelessness                                                                                                                                                                                                                                                                                                                                                                                                                                                                                                                                                                                                                                                                                                                                                                                                                                                                                                                                                                                                                                                                                                                                                                                                                                                                                                                                                                                                                                                                                                                                                                                                                                                                                                                                                                                                                                                                                                                                                                                                                                                                                                                   | 30.1%   | N/A           | N/A         |          | 27.5%     | 23.2%        | 30.4%        | N/A      | N/A     |
| Fare Evasion                                                                                                                                                                                                                                                                                                                                                                                                                                                                                                                                                                                                                                                                                                                                                                                                                                                                                                                                                                                                                                                                                                                                                                                                                                                                                                                                                                                                                                                                                                                                                                                                                                                                                                                                                                                                                                                                                                                                                                                                                                                                                                                   | 20.0%   | N/A           | N/A         |          | 22.1%     | 19.9%        | 21.8%        | N/A      | N/A     |
| Safety                                                                                                                                                                                                                                                                                                                                                                                                                                                                                                                                                                                                                                                                                                                                                                                                                                                                                                                                                                                                                                                                                                                                                                                                                                                                                                                                                                                                                                                                                                                                                                                                                                                                                                                                                                                                                                                                                                                                                                                                                                                                                                                         |         |               |             |          |           |              |              |          |         |
| Station Incidents/Million Patrons                                                                                                                                                                                                                                                                                                                                                                                                                                                                                                                                                                                                                                                                                                                                                                                                                                                                                                                                                                                                                                                                                                                                                                                                                                                                                                                                                                                                                                                                                                                                                                                                                                                                                                                                                                                                                                                                                                                                                                                                                                                                                              | 2.22    | 2.00          | NOT MET     |          | 1.84      | 0.85         | 2.00         | 2.00     | NOT MET |
| Vehicle Incidents/Million Patrons                                                                                                                                                                                                                                                                                                                                                                                                                                                                                                                                                                                                                                                                                                                                                                                                                                                                                                                                                                                                                                                                                                                                                                                                                                                                                                                                                                                                                                                                                                                                                                                                                                                                                                                                                                                                                                                                                                                                                                                                                                                                                              | 1.39    | 0.60          | NOT MET     |          | 1.58      | 0.31         | 1.36         | 0.60     | NOT MET |
| Lost Time Injuries/Illnesses/Per OSHA                                                                                                                                                                                                                                                                                                                                                                                                                                                                                                                                                                                                                                                                                                                                                                                                                                                                                                                                                                                                                                                                                                                                                                                                                                                                                                                                                                                                                                                                                                                                                                                                                                                                                                                                                                                                                                                                                                                                                                                                                                                                                          | 5.42    | 6.50          | MET         |          | 5.21      | 3.85         | 4.69         | 6.50     | MET     |
| OSHA-Recordable Injuries/Illnesses/Per OSHA                                                                                                                                                                                                                                                                                                                                                                                                                                                                                                                                                                                                                                                                                                                                                                                                                                                                                                                                                                                                                                                                                                                                                                                                                                                                                                                                                                                                                                                                                                                                                                                                                                                                                                                                                                                                                                                                                                                                                                                                                                                                                    | 8.54    | 12.00         | MET         |          | 8.44      | 9.69         | 8.06         | 12.00    | MET     |
| Unscheduled Door Openings/Million Car Miles                                                                                                                                                                                                                                                                                                                                                                                                                                                                                                                                                                                                                                                                                                                                                                                                                                                                                                                                                                                                                                                                                                                                                                                                                                                                                                                                                                                                                                                                                                                                                                                                                                                                                                                                                                                                                                                                                                                                                                                                                                                                                    | 0.160   | 0.200         | MET         |          | 0.000     | 0.160        | 0.053        | 0.200    | MET     |
| Rule Violations Summary/Million Car Miles                                                                                                                                                                                                                                                                                                                                                                                                                                                                                                                                                                                                                                                                                                                                                                                                                                                                                                                                                                                                                                                                                                                                                                                                                                                                                                                                                                                                                                                                                                                                                                                                                                                                                                                                                                                                                                                                                                                                                                                                                                                                                      | 0.240   | 0.250         | MET         |          | 0.080     | 0.260        | 0.130        | 0.250    | MET     |
| Police                                                                                                                                                                                                                                                                                                                                                                                                                                                                                                                                                                                                                                                                                                                                                                                                                                                                                                                                                                                                                                                                                                                                                                                                                                                                                                                                                                                                                                                                                                                                                                                                                                                                                                                                                                                                                                                                                                                                                                                                                                                                                                                         | ]       |               |             |          |           |              |              |          | Γ       |
| BART Police Presence                                                                                                                                                                                                                                                                                                                                                                                                                                                                                                                                                                                                                                                                                                                                                                                                                                                                                                                                                                                                                                                                                                                                                                                                                                                                                                                                                                                                                                                                                                                                                                                                                                                                                                                                                                                                                                                                                                                                                                                                                                                                                                           | 13.4%   | 12.0%         | MET         |          | 13.6%     | 12.6%        | 13.6%        | 12.0%    | мет     |
| Quality of Life per million riders                                                                                                                                                                                                                                                                                                                                                                                                                                                                                                                                                                                                                                                                                                                                                                                                                                                                                                                                                                                                                                                                                                                                                                                                                                                                                                                                                                                                                                                                                                                                                                                                                                                                                                                                                                                                                                                                                                                                                                                                                                                                                             | 434.98  | N/A           | N/A         |          | 348.95    | 73.62        | 422.47       | N/A      | N/A     |
| Crimes Against Persons per million riders                                                                                                                                                                                                                                                                                                                                                                                                                                                                                                                                                                                                                                                                                                                                                                                                                                                                                                                                                                                                                                                                                                                                                                                                                                                                                                                                                                                                                                                                                                                                                                                                                                                                                                                                                                                                                                                                                                                                                                                                                                                                                      | 14.60   | 2.00          | NOT MET     |          | 20.81     | 4.82         | 20.09        | 2.00     | NOT MET |
| Auto Burglaries per 1,000 parking spaces                                                                                                                                                                                                                                                                                                                                                                                                                                                                                                                                                                                                                                                                                                                                                                                                                                                                                                                                                                                                                                                                                                                                                                                                                                                                                                                                                                                                                                                                                                                                                                                                                                                                                                                                                                                                                                                                                                                                                                                                                                                                                       | 1.08    | 6.00          | MET         |          | 1.02      | 4.85         | 1.27         | 6.00     | MET     |
| Auto Thefts per 1,000 parking spaces                                                                                                                                                                                                                                                                                                                                                                                                                                                                                                                                                                                                                                                                                                                                                                                                                                                                                                                                                                                                                                                                                                                                                                                                                                                                                                                                                                                                                                                                                                                                                                                                                                                                                                                                                                                                                                                                                                                                                                                                                                                                                           | 0.28    | 2.25          | MET         |          | 0.21      | 1.02         | 0.34         | 2.25     | MET     |
| Police Response Time per Emergency Incident (Minutes)                                                                                                                                                                                                                                                                                                                                                                                                                                                                                                                                                                                                                                                                                                                                                                                                                                                                                                                                                                                                                                                                                                                                                                                                                                                                                                                                                                                                                                                                                                                                                                                                                                                                                                                                                                                                                                                                                                                                                                                                                                                                          | 3.37    | 5.00          | MET         |          | 4.25      | 3.58         | 4.25         | 5.00     | MET     |
| Bike Thefts (Quarterly Total and YTD Quarterly Average)                                                                                                                                                                                                                                                                                                                                                                                                                                                                                                                                                                                                                                                                                                                                                                                                                                                                                                                                                                                                                                                                                                                                                                                                                                                                                                                                                                                                                                                                                                                                                                                                                                                                                                                                                                                                                                                                                                                                                                                                                                                                        | 21      | 100.00        | MET         |          | 14        | 42           | 16           | 100.00   | MET     |
| ( and the second |         |               |             |          | 1-1       | .4           |              |          | 1       |