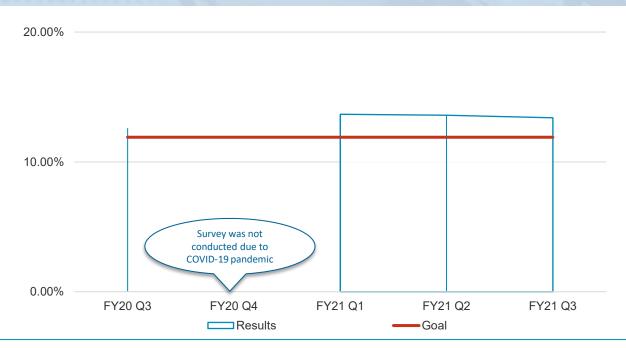

# Quarterly Service Performance Review 3rd Quarter, FY21

January - March 2021

Engineering & Operations Committee May 27, 2021

|                                                                                                                                                                                                                                                                                                                                                                                                                                                                                                                                                                                                                                                                                                                                                                                                                                                                                                                                                                                                                                                                                                                                                                                                                                                                                                                                                                                                                                                                                                                                                                                                                                                                                                                                                                                                                                                                                                                                                                                                                                                                                                                                |         | SUMMARY CHART | 3rd QUARTER | FY 20    | 21        |              |              |          |         |
|--------------------------------------------------------------------------------------------------------------------------------------------------------------------------------------------------------------------------------------------------------------------------------------------------------------------------------------------------------------------------------------------------------------------------------------------------------------------------------------------------------------------------------------------------------------------------------------------------------------------------------------------------------------------------------------------------------------------------------------------------------------------------------------------------------------------------------------------------------------------------------------------------------------------------------------------------------------------------------------------------------------------------------------------------------------------------------------------------------------------------------------------------------------------------------------------------------------------------------------------------------------------------------------------------------------------------------------------------------------------------------------------------------------------------------------------------------------------------------------------------------------------------------------------------------------------------------------------------------------------------------------------------------------------------------------------------------------------------------------------------------------------------------------------------------------------------------------------------------------------------------------------------------------------------------------------------------------------------------------------------------------------------------------------------------------------------------------------------------------------------------|---------|---------------|-------------|----------|-----------|--------------|--------------|----------|---------|
| PERFORMANCE INDICATORS                                                                                                                                                                                                                                                                                                                                                                                                                                                                                                                                                                                                                                                                                                                                                                                                                                                                                                                                                                                                                                                                                                                                                                                                                                                                                                                                                                                                                                                                                                                                                                                                                                                                                                                                                                                                                                                                                                                                                                                                                                                                                                         | CURRENT |               | 0.0 00.0    | <u> </u> | PRIOR QTR |              | YEAR TO DATE |          |         |
| PERFORMANCE INDICATORS                                                                                                                                                                                                                                                                                                                                                                                                                                                                                                                                                                                                                                                                                                                                                                                                                                                                                                                                                                                                                                                                                                                                                                                                                                                                                                                                                                                                                                                                                                                                                                                                                                                                                                                                                                                                                                                                                                                                                                                                                                                                                                         | QUARTER |               | ,           | ACTUALS  |           | TEAR TO DATE |              |          |         |
|                                                                                                                                                                                                                                                                                                                                                                                                                                                                                                                                                                                                                                                                                                                                                                                                                                                                                                                                                                                                                                                                                                                                                                                                                                                                                                                                                                                                                                                                                                                                                                                                                                                                                                                                                                                                                                                                                                                                                                                                                                                                                                                                |         |               |             | 1        | LAST      | THIS QTR     |              |          |         |
|                                                                                                                                                                                                                                                                                                                                                                                                                                                                                                                                                                                                                                                                                                                                                                                                                                                                                                                                                                                                                                                                                                                                                                                                                                                                                                                                                                                                                                                                                                                                                                                                                                                                                                                                                                                                                                                                                                                                                                                                                                                                                                                                | ACTUAL  | STANDARD      | STATUS      |          | QUARTER   | LAST YEAR    | ACTUAL       | STANDARD | STATUS  |
| Average Ridership - Weekday                                                                                                                                                                                                                                                                                                                                                                                                                                                                                                                                                                                                                                                                                                                                                                                                                                                                                                                                                                                                                                                                                                                                                                                                                                                                                                                                                                                                                                                                                                                                                                                                                                                                                                                                                                                                                                                                                                                                                                                                                                                                                                    | 47,698  | 112,573       | NOT MET     |          | 50,436    | 314,816      | 48,486       | 106,631  | NOT MET |
| Service Delivery                                                                                                                                                                                                                                                                                                                                                                                                                                                                                                                                                                                                                                                                                                                                                                                                                                                                                                                                                                                                                                                                                                                                                                                                                                                                                                                                                                                                                                                                                                                                                                                                                                                                                                                                                                                                                                                                                                                                                                                                                                                                                                               |         |               |             |          |           |              |              |          |         |
| Peak Customers on Time                                                                                                                                                                                                                                                                                                                                                                                                                                                                                                                                                                                                                                                                                                                                                                                                                                                                                                                                                                                                                                                                                                                                                                                                                                                                                                                                                                                                                                                                                                                                                                                                                                                                                                                                                                                                                                                                                                                                                                                                                                                                                                         | 94.57%  | 94.00%        | MET         |          | 95.33%    | 92.69%       | 95.19%       | 94.00%   | MET     |
| Daily Customers on Time                                                                                                                                                                                                                                                                                                                                                                                                                                                                                                                                                                                                                                                                                                                                                                                                                                                                                                                                                                                                                                                                                                                                                                                                                                                                                                                                                                                                                                                                                                                                                                                                                                                                                                                                                                                                                                                                                                                                                                                                                                                                                                        | 94.59%  | 94.00%        | MET         |          | 94.42%    | 93.96%       | 94.67%       | 94.00%   | MET     |
| Daily Train on Time                                                                                                                                                                                                                                                                                                                                                                                                                                                                                                                                                                                                                                                                                                                                                                                                                                                                                                                                                                                                                                                                                                                                                                                                                                                                                                                                                                                                                                                                                                                                                                                                                                                                                                                                                                                                                                                                                                                                                                                                                                                                                                            | 91.69%  | 91.00%        | MET         |          | 91.74%    | 89.01%       | 91.69%       | 91.0%    | MET     |
| On-Time Connections (e-Line to BART)                                                                                                                                                                                                                                                                                                                                                                                                                                                                                                                                                                                                                                                                                                                                                                                                                                                                                                                                                                                                                                                                                                                                                                                                                                                                                                                                                                                                                                                                                                                                                                                                                                                                                                                                                                                                                                                                                                                                                                                                                                                                                           | 98.91%  | 98.50%        | MET         |          | 98.81%    | 97.56%       | 98.97%       | 98.50%   | MET     |
| AM Peak Period Transbay Car Throughput                                                                                                                                                                                                                                                                                                                                                                                                                                                                                                                                                                                                                                                                                                                                                                                                                                                                                                                                                                                                                                                                                                                                                                                                                                                                                                                                                                                                                                                                                                                                                                                                                                                                                                                                                                                                                                                                                                                                                                                                                                                                                         | 99.07%  | 97.50%        | MET         |          | 99.19%    | 96.07%       | 98.45%       | 97.50%   | MET     |
| PM Peak Period Transbay Car Throughput                                                                                                                                                                                                                                                                                                                                                                                                                                                                                                                                                                                                                                                                                                                                                                                                                                                                                                                                                                                                                                                                                                                                                                                                                                                                                                                                                                                                                                                                                                                                                                                                                                                                                                                                                                                                                                                                                                                                                                                                                                                                                         | 98.90%  | 97.50%        | MET         |          | 99.22%    | 95.66%       | 98.47%       | 97.50%   | MET     |
| Equipment                                                                                                                                                                                                                                                                                                                                                                                                                                                                                                                                                                                                                                                                                                                                                                                                                                                                                                                                                                                                                                                                                                                                                                                                                                                                                                                                                                                                                                                                                                                                                                                                                                                                                                                                                                                                                                                                                                                                                                                                                                                                                                                      |         |               |             |          |           |              |              |          |         |
| Car Availability at 4 AM (0400)                                                                                                                                                                                                                                                                                                                                                                                                                                                                                                                                                                                                                                                                                                                                                                                                                                                                                                                                                                                                                                                                                                                                                                                                                                                                                                                                                                                                                                                                                                                                                                                                                                                                                                                                                                                                                                                                                                                                                                                                                                                                                                | 566     | 519           | MET         |          | 559       | 667          | 543          | 511      | MET     |
| Vehicle Mean Time Between Service Delays                                                                                                                                                                                                                                                                                                                                                                                                                                                                                                                                                                                                                                                                                                                                                                                                                                                                                                                                                                                                                                                                                                                                                                                                                                                                                                                                                                                                                                                                                                                                                                                                                                                                                                                                                                                                                                                                                                                                                                                                                                                                                       | 4,204   | 4,650         | NOT MET     |          | 3,441     | 5,477        | 4,356        | 4,650    | NOT MET |
| Train Mean Distance Between Failures (miles) (e-Line)                                                                                                                                                                                                                                                                                                                                                                                                                                                                                                                                                                                                                                                                                                                                                                                                                                                                                                                                                                                                                                                                                                                                                                                                                                                                                                                                                                                                                                                                                                                                                                                                                                                                                                                                                                                                                                                                                                                                                                                                                                                                          | 15,792  | 14,000        | MET         |          | 63,164    | 36,838       | 38,224       | 14,000   | MET     |
| Elevators in Service (Station)                                                                                                                                                                                                                                                                                                                                                                                                                                                                                                                                                                                                                                                                                                                                                                                                                                                                                                                                                                                                                                                                                                                                                                                                                                                                                                                                                                                                                                                                                                                                                                                                                                                                                                                                                                                                                                                                                                                                                                                                                                                                                                 | 98.83%  | 98.00%        | MET         |          | 99.33%    | 99.00%       | 99.25%       | 98.00%   | MET     |
| Elevators in Service (Garage)                                                                                                                                                                                                                                                                                                                                                                                                                                                                                                                                                                                                                                                                                                                                                                                                                                                                                                                                                                                                                                                                                                                                                                                                                                                                                                                                                                                                                                                                                                                                                                                                                                                                                                                                                                                                                                                                                                                                                                                                                                                                                                  | 99.96%  | 97.00%        | MET         |          | 99.90%    | 97.80%       | 99.88%       | 97.00%   | MET     |
| Escalators in Service (Street)                                                                                                                                                                                                                                                                                                                                                                                                                                                                                                                                                                                                                                                                                                                                                                                                                                                                                                                                                                                                                                                                                                                                                                                                                                                                                                                                                                                                                                                                                                                                                                                                                                                                                                                                                                                                                                                                                                                                                                                                                                                                                                 | 93.73%  | 93.00%        | MET         |          | 93.93%    | 93.87%       | 94.31%       | 93.00%   | MET     |
| Escalators in Service (Platform)                                                                                                                                                                                                                                                                                                                                                                                                                                                                                                                                                                                                                                                                                                                                                                                                                                                                                                                                                                                                                                                                                                                                                                                                                                                                                                                                                                                                                                                                                                                                                                                                                                                                                                                                                                                                                                                                                                                                                                                                                                                                                               | 96.12%  | 96.00%        | MET         |          | 97.23%    | 96.57%       | 96.81%       | 96.00%   | MET     |
| Automatic Fare Collection (Gates)                                                                                                                                                                                                                                                                                                                                                                                                                                                                                                                                                                                                                                                                                                                                                                                                                                                                                                                                                                                                                                                                                                                                                                                                                                                                                                                                                                                                                                                                                                                                                                                                                                                                                                                                                                                                                                                                                                                                                                                                                                                                                              | 99.54%  | 99.00%        | MET         |          | 99.54%    | 99.40%       | 99.54%       | 99.00%   | MET     |
| Automatic Fare Collection (Vendors)                                                                                                                                                                                                                                                                                                                                                                                                                                                                                                                                                                                                                                                                                                                                                                                                                                                                                                                                                                                                                                                                                                                                                                                                                                                                                                                                                                                                                                                                                                                                                                                                                                                                                                                                                                                                                                                                                                                                                                                                                                                                                            | 98.65%  | 95.00%        | MET         |          | 98.67%    | 99.00%       | 98.62%       | 95.00%   | MET     |
| Wayside Train Control System                                                                                                                                                                                                                                                                                                                                                                                                                                                                                                                                                                                                                                                                                                                                                                                                                                                                                                                                                                                                                                                                                                                                                                                                                                                                                                                                                                                                                                                                                                                                                                                                                                                                                                                                                                                                                                                                                                                                                                                                                                                                                                   | 0.65    | 1.00          | MET         |          | 0.98      | 0.93         | 0.82         | 1.00     | MET     |
| Computer Control System                                                                                                                                                                                                                                                                                                                                                                                                                                                                                                                                                                                                                                                                                                                                                                                                                                                                                                                                                                                                                                                                                                                                                                                                                                                                                                                                                                                                                                                                                                                                                                                                                                                                                                                                                                                                                                                                                                                                                                                                                                                                                                        | 0.12    | 0.08          | NOT MET     |          | 0.150     | 0.117        | 0.241        | 0.08     | NOT MET |
| Traction Power                                                                                                                                                                                                                                                                                                                                                                                                                                                                                                                                                                                                                                                                                                                                                                                                                                                                                                                                                                                                                                                                                                                                                                                                                                                                                                                                                                                                                                                                                                                                                                                                                                                                                                                                                                                                                                                                                                                                                                                                                                                                                                                 | 0.50    | 0.20          | NOT MET     |          | 0.13      | 0.36         | 0.23         | 0.20     | NOT MET |
| Track                                                                                                                                                                                                                                                                                                                                                                                                                                                                                                                                                                                                                                                                                                                                                                                                                                                                                                                                                                                                                                                                                                                                                                                                                                                                                                                                                                                                                                                                                                                                                                                                                                                                                                                                                                                                                                                                                                                                                                                                                                                                                                                          | 0.01    | 0.30          | MET         |          | 0.01      | 0.18         | 0.06         | 0.30     | MET     |
| Transportation                                                                                                                                                                                                                                                                                                                                                                                                                                                                                                                                                                                                                                                                                                                                                                                                                                                                                                                                                                                                                                                                                                                                                                                                                                                                                                                                                                                                                                                                                                                                                                                                                                                                                                                                                                                                                                                                                                                                                                                                                                                                                                                 | 0.36    | 0.50          | MET         |          | 0.38      | 0.52         | 0.37         | 0.50     | MET     |
| Customer Complaints and Rating                                                                                                                                                                                                                                                                                                                                                                                                                                                                                                                                                                                                                                                                                                                                                                                                                                                                                                                                                                                                                                                                                                                                                                                                                                                                                                                                                                                                                                                                                                                                                                                                                                                                                                                                                                                                                                                                                                                                                                                                                                                                                                 |         |               |             |          |           |              |              |          |         |
| Complaints per 100,000 Passenger Trips                                                                                                                                                                                                                                                                                                                                                                                                                                                                                                                                                                                                                                                                                                                                                                                                                                                                                                                                                                                                                                                                                                                                                                                                                                                                                                                                                                                                                                                                                                                                                                                                                                                                                                                                                                                                                                                                                                                                                                                                                                                                                         | 24.29   | 5.07          | NOT MET     |          | 22.41     | 12.26        | 25.43        | 5.07     | NOT MET |
| Complaints per 100,000 Passenger Trips (e-Line)                                                                                                                                                                                                                                                                                                                                                                                                                                                                                                                                                                                                                                                                                                                                                                                                                                                                                                                                                                                                                                                                                                                                                                                                                                                                                                                                                                                                                                                                                                                                                                                                                                                                                                                                                                                                                                                                                                                                                                                                                                                                                | 8.19    | 7.00          | NOT MET     |          | 2.08      | 7.55         | 9.04         | 7.00     | NOT MET |
| Environment Outside Stations                                                                                                                                                                                                                                                                                                                                                                                                                                                                                                                                                                                                                                                                                                                                                                                                                                                                                                                                                                                                                                                                                                                                                                                                                                                                                                                                                                                                                                                                                                                                                                                                                                                                                                                                                                                                                                                                                                                                                                                                                                                                                                   | 71.8%   | 65.5%         | MET         |          | 73.8%     | 67.0%        | 71.7%        | 66.0%    | MET     |
| Environment Inside Stations                                                                                                                                                                                                                                                                                                                                                                                                                                                                                                                                                                                                                                                                                                                                                                                                                                                                                                                                                                                                                                                                                                                                                                                                                                                                                                                                                                                                                                                                                                                                                                                                                                                                                                                                                                                                                                                                                                                                                                                                                                                                                                    | 71.8%   | 64.0%         | MET         |          | 67.0%     | 65.8%        | 68.7%        | 64.0%    | MET     |
| Station Vandalism                                                                                                                                                                                                                                                                                                                                                                                                                                                                                                                                                                                                                                                                                                                                                                                                                                                                                                                                                                                                                                                                                                                                                                                                                                                                                                                                                                                                                                                                                                                                                                                                                                                                                                                                                                                                                                                                                                                                                                                                                                                                                                              | 74.4%   | 73.0%         | MET         |          | 73.7%     | 71.8%        | 73.9%        | 73.0%    | MET     |
| Train Interior Cleanliness                                                                                                                                                                                                                                                                                                                                                                                                                                                                                                                                                                                                                                                                                                                                                                                                                                                                                                                                                                                                                                                                                                                                                                                                                                                                                                                                                                                                                                                                                                                                                                                                                                                                                                                                                                                                                                                                                                                                                                                                                                                                                                     | 67.7%   | 70.0%         | NOT MET     |          | 69.1%     | 66.7%        | 67.6%        | 70.0%    | NOT MET |
| Train Temperature                                                                                                                                                                                                                                                                                                                                                                                                                                                                                                                                                                                                                                                                                                                                                                                                                                                                                                                                                                                                                                                                                                                                                                                                                                                                                                                                                                                                                                                                                                                                                                                                                                                                                                                                                                                                                                                                                                                                                                                                                                                                                                              | 86.3%   | 82.0%         | MET         |          | 84.8%     | 84.3%        | 83.9%        | 82.0%    | MET     |
| Customer Service                                                                                                                                                                                                                                                                                                                                                                                                                                                                                                                                                                                                                                                                                                                                                                                                                                                                                                                                                                                                                                                                                                                                                                                                                                                                                                                                                                                                                                                                                                                                                                                                                                                                                                                                                                                                                                                                                                                                                                                                                                                                                                               | 78.8%   | 75.0%         | MET         |          | 77.4%     | 75.9%        | 77.9%        | 75.0%    | MET     |
| Homelessness                                                                                                                                                                                                                                                                                                                                                                                                                                                                                                                                                                                                                                                                                                                                                                                                                                                                                                                                                                                                                                                                                                                                                                                                                                                                                                                                                                                                                                                                                                                                                                                                                                                                                                                                                                                                                                                                                                                                                                                                                                                                                                                   | 30.1%   | N/A           | N/A         |          | 27.5%     | 23.2%        | 30.4%        | N/A      | N/A     |
| Fare Evasion                                                                                                                                                                                                                                                                                                                                                                                                                                                                                                                                                                                                                                                                                                                                                                                                                                                                                                                                                                                                                                                                                                                                                                                                                                                                                                                                                                                                                                                                                                                                                                                                                                                                                                                                                                                                                                                                                                                                                                                                                                                                                                                   | 20.0%   | N/A           | N/A         |          | 22.1%     | 19.9%        | 21.8%        | N/A      | N/A     |
| Safety                                                                                                                                                                                                                                                                                                                                                                                                                                                                                                                                                                                                                                                                                                                                                                                                                                                                                                                                                                                                                                                                                                                                                                                                                                                                                                                                                                                                                                                                                                                                                                                                                                                                                                                                                                                                                                                                                                                                                                                                                                                                                                                         |         |               |             |          |           |              |              |          |         |
| Station Incidents/Million Patrons                                                                                                                                                                                                                                                                                                                                                                                                                                                                                                                                                                                                                                                                                                                                                                                                                                                                                                                                                                                                                                                                                                                                                                                                                                                                                                                                                                                                                                                                                                                                                                                                                                                                                                                                                                                                                                                                                                                                                                                                                                                                                              | 2.22    | 2.00          | NOT MET     |          | 1.84      | 0.85         | 2.00         | 2.00     | NOT MET |
| Vehicle Incidents/Million Patrons                                                                                                                                                                                                                                                                                                                                                                                                                                                                                                                                                                                                                                                                                                                                                                                                                                                                                                                                                                                                                                                                                                                                                                                                                                                                                                                                                                                                                                                                                                                                                                                                                                                                                                                                                                                                                                                                                                                                                                                                                                                                                              | 1.39    | 0.60          | NOT MET     |          | 1.58      | 0.31         | 1.36         | 0.60     | NOT MET |
| Lost Time Injuries/Illnesses/Per OSHA                                                                                                                                                                                                                                                                                                                                                                                                                                                                                                                                                                                                                                                                                                                                                                                                                                                                                                                                                                                                                                                                                                                                                                                                                                                                                                                                                                                                                                                                                                                                                                                                                                                                                                                                                                                                                                                                                                                                                                                                                                                                                          | 5.42    | 6.50          | MET         |          | 5.21      | 3.85         | 4.69         | 6.50     | MET     |
| OSHA-Recordable Injuries/Illnesses/Per OSHA                                                                                                                                                                                                                                                                                                                                                                                                                                                                                                                                                                                                                                                                                                                                                                                                                                                                                                                                                                                                                                                                                                                                                                                                                                                                                                                                                                                                                                                                                                                                                                                                                                                                                                                                                                                                                                                                                                                                                                                                                                                                                    | 8.54    | 12.00         | MET         |          | 8.44      | 9.69         | 8.06         | 12.00    | MET     |
| Unscheduled Door Openings/Million Car Miles                                                                                                                                                                                                                                                                                                                                                                                                                                                                                                                                                                                                                                                                                                                                                                                                                                                                                                                                                                                                                                                                                                                                                                                                                                                                                                                                                                                                                                                                                                                                                                                                                                                                                                                                                                                                                                                                                                                                                                                                                                                                                    | 0.160   | 0.200         | MET         |          | 0.000     | 0.160        | 0.053        | 0.200    | MET     |
| Rule Violations Summary/Million Car Miles                                                                                                                                                                                                                                                                                                                                                                                                                                                                                                                                                                                                                                                                                                                                                                                                                                                                                                                                                                                                                                                                                                                                                                                                                                                                                                                                                                                                                                                                                                                                                                                                                                                                                                                                                                                                                                                                                                                                                                                                                                                                                      | 0.240   | 0.250         | MET         |          | 0.080     | 0.260        | 0.130        | 0.250    | MET     |
| Police                                                                                                                                                                                                                                                                                                                                                                                                                                                                                                                                                                                                                                                                                                                                                                                                                                                                                                                                                                                                                                                                                                                                                                                                                                                                                                                                                                                                                                                                                                                                                                                                                                                                                                                                                                                                                                                                                                                                                                                                                                                                                                                         | ]       |               |             |          |           |              |              |          | Γ       |
| BART Police Presence                                                                                                                                                                                                                                                                                                                                                                                                                                                                                                                                                                                                                                                                                                                                                                                                                                                                                                                                                                                                                                                                                                                                                                                                                                                                                                                                                                                                                                                                                                                                                                                                                                                                                                                                                                                                                                                                                                                                                                                                                                                                                                           | 13.4%   | 12.0%         | MET         |          | 13.6%     | 12.6%        | 13.6%        | 12.0%    | мет     |
| Quality of Life per million riders                                                                                                                                                                                                                                                                                                                                                                                                                                                                                                                                                                                                                                                                                                                                                                                                                                                                                                                                                                                                                                                                                                                                                                                                                                                                                                                                                                                                                                                                                                                                                                                                                                                                                                                                                                                                                                                                                                                                                                                                                                                                                             | 434.98  | N/A           | N/A         |          | 348.95    | 73.62        | 422.47       | N/A      | N/A     |
| Crimes Against Persons per million riders                                                                                                                                                                                                                                                                                                                                                                                                                                                                                                                                                                                                                                                                                                                                                                                                                                                                                                                                                                                                                                                                                                                                                                                                                                                                                                                                                                                                                                                                                                                                                                                                                                                                                                                                                                                                                                                                                                                                                                                                                                                                                      | 14.60   | 2.00          | NOT MET     |          | 20.81     | 4.82         | 20.09        | 2.00     | NOT MET |
| Auto Burglaries per 1,000 parking spaces                                                                                                                                                                                                                                                                                                                                                                                                                                                                                                                                                                                                                                                                                                                                                                                                                                                                                                                                                                                                                                                                                                                                                                                                                                                                                                                                                                                                                                                                                                                                                                                                                                                                                                                                                                                                                                                                                                                                                                                                                                                                                       | 1.08    | 6.00          | MET         |          | 1.02      | 4.85         | 1.27         | 6.00     | MET     |
| Auto Thefts per 1,000 parking spaces                                                                                                                                                                                                                                                                                                                                                                                                                                                                                                                                                                                                                                                                                                                                                                                                                                                                                                                                                                                                                                                                                                                                                                                                                                                                                                                                                                                                                                                                                                                                                                                                                                                                                                                                                                                                                                                                                                                                                                                                                                                                                           | 0.28    | 2.25          | MET         |          | 0.21      | 1.02         | 0.34         | 2.25     | MET     |
| Police Response Time per Emergency Incident (Minutes)                                                                                                                                                                                                                                                                                                                                                                                                                                                                                                                                                                                                                                                                                                                                                                                                                                                                                                                                                                                                                                                                                                                                                                                                                                                                                                                                                                                                                                                                                                                                                                                                                                                                                                                                                                                                                                                                                                                                                                                                                                                                          | 3.37    | 5.00          | MET         |          | 4.25      | 3.58         | 4.25         | 5.00     | MET     |
| Bike Thefts (Quarterly Total and YTD Quarterly Average)                                                                                                                                                                                                                                                                                                                                                                                                                                                                                                                                                                                                                                                                                                                                                                                                                                                                                                                                                                                                                                                                                                                                                                                                                                                                                                                                                                                                                                                                                                                                                                                                                                                                                                                                                                                                                                                                                                                                                                                                                                                                        | 21      | 100.00        | MET         |          | 14        | 42           | 16           | 100.00   | MET     |
| ( and the second |         |               |             |          | 1-1       | .4           |              |          | 1       |