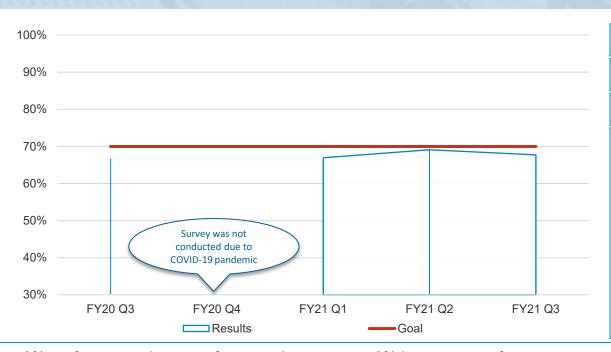

# Quarterly Service Performance Review 3rd Quarter, FY21

January - March 2021

Engineering & Operations Committee May 27, 2021

|                                                                                                                                                                                                                                                                                                                                                                                                                                                                                                                                                                                                                                                                                                                                                                                                                                                                                                                                                                                                                                                                                                                                                                                                                                                                                                                                                                                                                                                                                                                                                                                                                                                                                                                                                                                                                                                                                                                                                                                                                                                                                                                                |         | SUMMARY CHART | 3rd QUARTER | FY 20    | 21        |              |              |          |         |
|--------------------------------------------------------------------------------------------------------------------------------------------------------------------------------------------------------------------------------------------------------------------------------------------------------------------------------------------------------------------------------------------------------------------------------------------------------------------------------------------------------------------------------------------------------------------------------------------------------------------------------------------------------------------------------------------------------------------------------------------------------------------------------------------------------------------------------------------------------------------------------------------------------------------------------------------------------------------------------------------------------------------------------------------------------------------------------------------------------------------------------------------------------------------------------------------------------------------------------------------------------------------------------------------------------------------------------------------------------------------------------------------------------------------------------------------------------------------------------------------------------------------------------------------------------------------------------------------------------------------------------------------------------------------------------------------------------------------------------------------------------------------------------------------------------------------------------------------------------------------------------------------------------------------------------------------------------------------------------------------------------------------------------------------------------------------------------------------------------------------------------|---------|---------------|-------------|----------|-----------|--------------|--------------|----------|---------|
| PERFORMANCE INDICATORS                                                                                                                                                                                                                                                                                                                                                                                                                                                                                                                                                                                                                                                                                                                                                                                                                                                                                                                                                                                                                                                                                                                                                                                                                                                                                                                                                                                                                                                                                                                                                                                                                                                                                                                                                                                                                                                                                                                                                                                                                                                                                                         | CURRENT |               | 0.0 00.0    | <u> </u> | PRIOR QTR |              | YEAR TO DATE |          |         |
| PERFORMANCE INDICATORS                                                                                                                                                                                                                                                                                                                                                                                                                                                                                                                                                                                                                                                                                                                                                                                                                                                                                                                                                                                                                                                                                                                                                                                                                                                                                                                                                                                                                                                                                                                                                                                                                                                                                                                                                                                                                                                                                                                                                                                                                                                                                                         | QUARTER |               | ,           | ACTUALS  |           | TEAR TO DATE |              |          |         |
|                                                                                                                                                                                                                                                                                                                                                                                                                                                                                                                                                                                                                                                                                                                                                                                                                                                                                                                                                                                                                                                                                                                                                                                                                                                                                                                                                                                                                                                                                                                                                                                                                                                                                                                                                                                                                                                                                                                                                                                                                                                                                                                                |         |               |             | 1        | LAST      | THIS QTR     |              |          |         |
|                                                                                                                                                                                                                                                                                                                                                                                                                                                                                                                                                                                                                                                                                                                                                                                                                                                                                                                                                                                                                                                                                                                                                                                                                                                                                                                                                                                                                                                                                                                                                                                                                                                                                                                                                                                                                                                                                                                                                                                                                                                                                                                                | ACTUAL  | STANDARD      | STATUS      |          | QUARTER   | LAST YEAR    | ACTUAL       | STANDARD | STATUS  |
| Average Ridership - Weekday                                                                                                                                                                                                                                                                                                                                                                                                                                                                                                                                                                                                                                                                                                                                                                                                                                                                                                                                                                                                                                                                                                                                                                                                                                                                                                                                                                                                                                                                                                                                                                                                                                                                                                                                                                                                                                                                                                                                                                                                                                                                                                    | 47,698  | 112,573       | NOT MET     |          | 50,436    | 314,816      | 48,486       | 106,631  | NOT MET |
| Service Delivery                                                                                                                                                                                                                                                                                                                                                                                                                                                                                                                                                                                                                                                                                                                                                                                                                                                                                                                                                                                                                                                                                                                                                                                                                                                                                                                                                                                                                                                                                                                                                                                                                                                                                                                                                                                                                                                                                                                                                                                                                                                                                                               |         |               |             |          |           |              |              |          |         |
| Peak Customers on Time                                                                                                                                                                                                                                                                                                                                                                                                                                                                                                                                                                                                                                                                                                                                                                                                                                                                                                                                                                                                                                                                                                                                                                                                                                                                                                                                                                                                                                                                                                                                                                                                                                                                                                                                                                                                                                                                                                                                                                                                                                                                                                         | 94.57%  | 94.00%        | MET         |          | 95.33%    | 92.69%       | 95.19%       | 94.00%   | MET     |
| Daily Customers on Time                                                                                                                                                                                                                                                                                                                                                                                                                                                                                                                                                                                                                                                                                                                                                                                                                                                                                                                                                                                                                                                                                                                                                                                                                                                                                                                                                                                                                                                                                                                                                                                                                                                                                                                                                                                                                                                                                                                                                                                                                                                                                                        | 94.59%  | 94.00%        | MET         |          | 94.42%    | 93.96%       | 94.67%       | 94.00%   | MET     |
| Daily Train on Time                                                                                                                                                                                                                                                                                                                                                                                                                                                                                                                                                                                                                                                                                                                                                                                                                                                                                                                                                                                                                                                                                                                                                                                                                                                                                                                                                                                                                                                                                                                                                                                                                                                                                                                                                                                                                                                                                                                                                                                                                                                                                                            | 91.69%  | 91.00%        | MET         |          | 91.74%    | 89.01%       | 91.69%       | 91.0%    | MET     |
| On-Time Connections (e-Line to BART)                                                                                                                                                                                                                                                                                                                                                                                                                                                                                                                                                                                                                                                                                                                                                                                                                                                                                                                                                                                                                                                                                                                                                                                                                                                                                                                                                                                                                                                                                                                                                                                                                                                                                                                                                                                                                                                                                                                                                                                                                                                                                           | 98.91%  | 98.50%        | MET         |          | 98.81%    | 97.56%       | 98.97%       | 98.50%   | MET     |
| AM Peak Period Transbay Car Throughput                                                                                                                                                                                                                                                                                                                                                                                                                                                                                                                                                                                                                                                                                                                                                                                                                                                                                                                                                                                                                                                                                                                                                                                                                                                                                                                                                                                                                                                                                                                                                                                                                                                                                                                                                                                                                                                                                                                                                                                                                                                                                         | 99.07%  | 97.50%        | MET         |          | 99.19%    | 96.07%       | 98.45%       | 97.50%   | MET     |
| PM Peak Period Transbay Car Throughput                                                                                                                                                                                                                                                                                                                                                                                                                                                                                                                                                                                                                                                                                                                                                                                                                                                                                                                                                                                                                                                                                                                                                                                                                                                                                                                                                                                                                                                                                                                                                                                                                                                                                                                                                                                                                                                                                                                                                                                                                                                                                         | 98.90%  | 97.50%        | MET         |          | 99.22%    | 95.66%       | 98.47%       | 97.50%   | MET     |
| Equipment                                                                                                                                                                                                                                                                                                                                                                                                                                                                                                                                                                                                                                                                                                                                                                                                                                                                                                                                                                                                                                                                                                                                                                                                                                                                                                                                                                                                                                                                                                                                                                                                                                                                                                                                                                                                                                                                                                                                                                                                                                                                                                                      |         |               |             |          |           |              |              |          |         |
| Car Availability at 4 AM (0400)                                                                                                                                                                                                                                                                                                                                                                                                                                                                                                                                                                                                                                                                                                                                                                                                                                                                                                                                                                                                                                                                                                                                                                                                                                                                                                                                                                                                                                                                                                                                                                                                                                                                                                                                                                                                                                                                                                                                                                                                                                                                                                | 566     | 519           | MET         |          | 559       | 667          | 543          | 511      | MET     |
| Vehicle Mean Time Between Service Delays                                                                                                                                                                                                                                                                                                                                                                                                                                                                                                                                                                                                                                                                                                                                                                                                                                                                                                                                                                                                                                                                                                                                                                                                                                                                                                                                                                                                                                                                                                                                                                                                                                                                                                                                                                                                                                                                                                                                                                                                                                                                                       | 4,204   | 4,650         | NOT MET     |          | 3,441     | 5,477        | 4,356        | 4,650    | NOT MET |
| Train Mean Distance Between Failures (miles) (e-Line)                                                                                                                                                                                                                                                                                                                                                                                                                                                                                                                                                                                                                                                                                                                                                                                                                                                                                                                                                                                                                                                                                                                                                                                                                                                                                                                                                                                                                                                                                                                                                                                                                                                                                                                                                                                                                                                                                                                                                                                                                                                                          | 15,792  | 14,000        | MET         |          | 63,164    | 36,838       | 38,224       | 14,000   | MET     |
| Elevators in Service (Station)                                                                                                                                                                                                                                                                                                                                                                                                                                                                                                                                                                                                                                                                                                                                                                                                                                                                                                                                                                                                                                                                                                                                                                                                                                                                                                                                                                                                                                                                                                                                                                                                                                                                                                                                                                                                                                                                                                                                                                                                                                                                                                 | 98.83%  | 98.00%        | MET         |          | 99.33%    | 99.00%       | 99.25%       | 98.00%   | MET     |
| Elevators in Service (Garage)                                                                                                                                                                                                                                                                                                                                                                                                                                                                                                                                                                                                                                                                                                                                                                                                                                                                                                                                                                                                                                                                                                                                                                                                                                                                                                                                                                                                                                                                                                                                                                                                                                                                                                                                                                                                                                                                                                                                                                                                                                                                                                  | 99.96%  | 97.00%        | MET         |          | 99.90%    | 97.80%       | 99.88%       | 97.00%   | MET     |
| Escalators in Service (Street)                                                                                                                                                                                                                                                                                                                                                                                                                                                                                                                                                                                                                                                                                                                                                                                                                                                                                                                                                                                                                                                                                                                                                                                                                                                                                                                                                                                                                                                                                                                                                                                                                                                                                                                                                                                                                                                                                                                                                                                                                                                                                                 | 93.73%  | 93.00%        | MET         |          | 93.93%    | 93.87%       | 94.31%       | 93.00%   | MET     |
| Escalators in Service (Platform)                                                                                                                                                                                                                                                                                                                                                                                                                                                                                                                                                                                                                                                                                                                                                                                                                                                                                                                                                                                                                                                                                                                                                                                                                                                                                                                                                                                                                                                                                                                                                                                                                                                                                                                                                                                                                                                                                                                                                                                                                                                                                               | 96.12%  | 96.00%        | MET         |          | 97.23%    | 96.57%       | 96.81%       | 96.00%   | MET     |
| Automatic Fare Collection (Gates)                                                                                                                                                                                                                                                                                                                                                                                                                                                                                                                                                                                                                                                                                                                                                                                                                                                                                                                                                                                                                                                                                                                                                                                                                                                                                                                                                                                                                                                                                                                                                                                                                                                                                                                                                                                                                                                                                                                                                                                                                                                                                              | 99.54%  | 99.00%        | MET         |          | 99.54%    | 99.40%       | 99.54%       | 99.00%   | MET     |
| Automatic Fare Collection (Vendors)                                                                                                                                                                                                                                                                                                                                                                                                                                                                                                                                                                                                                                                                                                                                                                                                                                                                                                                                                                                                                                                                                                                                                                                                                                                                                                                                                                                                                                                                                                                                                                                                                                                                                                                                                                                                                                                                                                                                                                                                                                                                                            | 98.65%  | 95.00%        | MET         |          | 98.67%    | 99.00%       | 98.62%       | 95.00%   | MET     |
| Wayside Train Control System                                                                                                                                                                                                                                                                                                                                                                                                                                                                                                                                                                                                                                                                                                                                                                                                                                                                                                                                                                                                                                                                                                                                                                                                                                                                                                                                                                                                                                                                                                                                                                                                                                                                                                                                                                                                                                                                                                                                                                                                                                                                                                   | 0.65    | 1.00          | MET         |          | 0.98      | 0.93         | 0.82         | 1.00     | MET     |
| Computer Control System                                                                                                                                                                                                                                                                                                                                                                                                                                                                                                                                                                                                                                                                                                                                                                                                                                                                                                                                                                                                                                                                                                                                                                                                                                                                                                                                                                                                                                                                                                                                                                                                                                                                                                                                                                                                                                                                                                                                                                                                                                                                                                        | 0.12    | 0.08          | NOT MET     |          | 0.150     | 0.117        | 0.241        | 0.08     | NOT MET |
| Traction Power                                                                                                                                                                                                                                                                                                                                                                                                                                                                                                                                                                                                                                                                                                                                                                                                                                                                                                                                                                                                                                                                                                                                                                                                                                                                                                                                                                                                                                                                                                                                                                                                                                                                                                                                                                                                                                                                                                                                                                                                                                                                                                                 | 0.50    | 0.20          | NOT MET     |          | 0.13      | 0.36         | 0.23         | 0.20     | NOT MET |
| Track                                                                                                                                                                                                                                                                                                                                                                                                                                                                                                                                                                                                                                                                                                                                                                                                                                                                                                                                                                                                                                                                                                                                                                                                                                                                                                                                                                                                                                                                                                                                                                                                                                                                                                                                                                                                                                                                                                                                                                                                                                                                                                                          | 0.01    | 0.30          | MET         |          | 0.01      | 0.18         | 0.06         | 0.30     | MET     |
| Transportation                                                                                                                                                                                                                                                                                                                                                                                                                                                                                                                                                                                                                                                                                                                                                                                                                                                                                                                                                                                                                                                                                                                                                                                                                                                                                                                                                                                                                                                                                                                                                                                                                                                                                                                                                                                                                                                                                                                                                                                                                                                                                                                 | 0.36    | 0.50          | MET         |          | 0.38      | 0.52         | 0.37         | 0.50     | MET     |
| Customer Complaints and Rating                                                                                                                                                                                                                                                                                                                                                                                                                                                                                                                                                                                                                                                                                                                                                                                                                                                                                                                                                                                                                                                                                                                                                                                                                                                                                                                                                                                                                                                                                                                                                                                                                                                                                                                                                                                                                                                                                                                                                                                                                                                                                                 |         |               |             |          |           |              |              |          |         |
| Complaints per 100,000 Passenger Trips                                                                                                                                                                                                                                                                                                                                                                                                                                                                                                                                                                                                                                                                                                                                                                                                                                                                                                                                                                                                                                                                                                                                                                                                                                                                                                                                                                                                                                                                                                                                                                                                                                                                                                                                                                                                                                                                                                                                                                                                                                                                                         | 24.29   | 5.07          | NOT MET     |          | 22.41     | 12.26        | 25.43        | 5.07     | NOT MET |
| Complaints per 100,000 Passenger Trips (e-Line)                                                                                                                                                                                                                                                                                                                                                                                                                                                                                                                                                                                                                                                                                                                                                                                                                                                                                                                                                                                                                                                                                                                                                                                                                                                                                                                                                                                                                                                                                                                                                                                                                                                                                                                                                                                                                                                                                                                                                                                                                                                                                | 8.19    | 7.00          | NOT MET     |          | 2.08      | 7.55         | 9.04         | 7.00     | NOT MET |
| Environment Outside Stations                                                                                                                                                                                                                                                                                                                                                                                                                                                                                                                                                                                                                                                                                                                                                                                                                                                                                                                                                                                                                                                                                                                                                                                                                                                                                                                                                                                                                                                                                                                                                                                                                                                                                                                                                                                                                                                                                                                                                                                                                                                                                                   | 71.8%   | 65.5%         | MET         |          | 73.8%     | 67.0%        | 71.7%        | 66.0%    | MET     |
| Environment Inside Stations                                                                                                                                                                                                                                                                                                                                                                                                                                                                                                                                                                                                                                                                                                                                                                                                                                                                                                                                                                                                                                                                                                                                                                                                                                                                                                                                                                                                                                                                                                                                                                                                                                                                                                                                                                                                                                                                                                                                                                                                                                                                                                    | 71.8%   | 64.0%         | MET         |          | 67.0%     | 65.8%        | 68.7%        | 64.0%    | MET     |
| Station Vandalism                                                                                                                                                                                                                                                                                                                                                                                                                                                                                                                                                                                                                                                                                                                                                                                                                                                                                                                                                                                                                                                                                                                                                                                                                                                                                                                                                                                                                                                                                                                                                                                                                                                                                                                                                                                                                                                                                                                                                                                                                                                                                                              | 74.4%   | 73.0%         | MET         |          | 73.7%     | 71.8%        | 73.9%        | 73.0%    | MET     |
| Train Interior Cleanliness                                                                                                                                                                                                                                                                                                                                                                                                                                                                                                                                                                                                                                                                                                                                                                                                                                                                                                                                                                                                                                                                                                                                                                                                                                                                                                                                                                                                                                                                                                                                                                                                                                                                                                                                                                                                                                                                                                                                                                                                                                                                                                     | 67.7%   | 70.0%         | NOT MET     |          | 69.1%     | 66.7%        | 67.6%        | 70.0%    | NOT MET |
| Train Temperature                                                                                                                                                                                                                                                                                                                                                                                                                                                                                                                                                                                                                                                                                                                                                                                                                                                                                                                                                                                                                                                                                                                                                                                                                                                                                                                                                                                                                                                                                                                                                                                                                                                                                                                                                                                                                                                                                                                                                                                                                                                                                                              | 86.3%   | 82.0%         | MET         |          | 84.8%     | 84.3%        | 83.9%        | 82.0%    | MET     |
| Customer Service                                                                                                                                                                                                                                                                                                                                                                                                                                                                                                                                                                                                                                                                                                                                                                                                                                                                                                                                                                                                                                                                                                                                                                                                                                                                                                                                                                                                                                                                                                                                                                                                                                                                                                                                                                                                                                                                                                                                                                                                                                                                                                               | 78.8%   | 75.0%         | MET         |          | 77.4%     | 75.9%        | 77.9%        | 75.0%    | MET     |
| Homelessness                                                                                                                                                                                                                                                                                                                                                                                                                                                                                                                                                                                                                                                                                                                                                                                                                                                                                                                                                                                                                                                                                                                                                                                                                                                                                                                                                                                                                                                                                                                                                                                                                                                                                                                                                                                                                                                                                                                                                                                                                                                                                                                   | 30.1%   | N/A           | N/A         |          | 27.5%     | 23.2%        | 30.4%        | N/A      | N/A     |
| Fare Evasion                                                                                                                                                                                                                                                                                                                                                                                                                                                                                                                                                                                                                                                                                                                                                                                                                                                                                                                                                                                                                                                                                                                                                                                                                                                                                                                                                                                                                                                                                                                                                                                                                                                                                                                                                                                                                                                                                                                                                                                                                                                                                                                   | 20.0%   | N/A           | N/A         |          | 22.1%     | 19.9%        | 21.8%        | N/A      | N/A     |
| Safety                                                                                                                                                                                                                                                                                                                                                                                                                                                                                                                                                                                                                                                                                                                                                                                                                                                                                                                                                                                                                                                                                                                                                                                                                                                                                                                                                                                                                                                                                                                                                                                                                                                                                                                                                                                                                                                                                                                                                                                                                                                                                                                         |         |               |             |          |           |              |              |          |         |
| Station Incidents/Million Patrons                                                                                                                                                                                                                                                                                                                                                                                                                                                                                                                                                                                                                                                                                                                                                                                                                                                                                                                                                                                                                                                                                                                                                                                                                                                                                                                                                                                                                                                                                                                                                                                                                                                                                                                                                                                                                                                                                                                                                                                                                                                                                              | 2.22    | 2.00          | NOT MET     |          | 1.84      | 0.85         | 2.00         | 2.00     | NOT MET |
| Vehicle Incidents/Million Patrons                                                                                                                                                                                                                                                                                                                                                                                                                                                                                                                                                                                                                                                                                                                                                                                                                                                                                                                                                                                                                                                                                                                                                                                                                                                                                                                                                                                                                                                                                                                                                                                                                                                                                                                                                                                                                                                                                                                                                                                                                                                                                              | 1.39    | 0.60          | NOT MET     |          | 1.58      | 0.31         | 1.36         | 0.60     | NOT MET |
| Lost Time Injuries/Illnesses/Per OSHA                                                                                                                                                                                                                                                                                                                                                                                                                                                                                                                                                                                                                                                                                                                                                                                                                                                                                                                                                                                                                                                                                                                                                                                                                                                                                                                                                                                                                                                                                                                                                                                                                                                                                                                                                                                                                                                                                                                                                                                                                                                                                          | 5.42    | 6.50          | MET         |          | 5.21      | 3.85         | 4.69         | 6.50     | MET     |
| OSHA-Recordable Injuries/Illnesses/Per OSHA                                                                                                                                                                                                                                                                                                                                                                                                                                                                                                                                                                                                                                                                                                                                                                                                                                                                                                                                                                                                                                                                                                                                                                                                                                                                                                                                                                                                                                                                                                                                                                                                                                                                                                                                                                                                                                                                                                                                                                                                                                                                                    | 8.54    | 12.00         | MET         |          | 8.44      | 9.69         | 8.06         | 12.00    | MET     |
| Unscheduled Door Openings/Million Car Miles                                                                                                                                                                                                                                                                                                                                                                                                                                                                                                                                                                                                                                                                                                                                                                                                                                                                                                                                                                                                                                                                                                                                                                                                                                                                                                                                                                                                                                                                                                                                                                                                                                                                                                                                                                                                                                                                                                                                                                                                                                                                                    | 0.160   | 0.200         | MET         |          | 0.000     | 0.160        | 0.053        | 0.200    | MET     |
| Rule Violations Summary/Million Car Miles                                                                                                                                                                                                                                                                                                                                                                                                                                                                                                                                                                                                                                                                                                                                                                                                                                                                                                                                                                                                                                                                                                                                                                                                                                                                                                                                                                                                                                                                                                                                                                                                                                                                                                                                                                                                                                                                                                                                                                                                                                                                                      | 0.240   | 0.250         | MET         |          | 0.080     | 0.260        | 0.130        | 0.250    | MET     |
| Police                                                                                                                                                                                                                                                                                                                                                                                                                                                                                                                                                                                                                                                                                                                                                                                                                                                                                                                                                                                                                                                                                                                                                                                                                                                                                                                                                                                                                                                                                                                                                                                                                                                                                                                                                                                                                                                                                                                                                                                                                                                                                                                         | ]       |               |             |          |           |              |              |          | Γ       |
| BART Police Presence                                                                                                                                                                                                                                                                                                                                                                                                                                                                                                                                                                                                                                                                                                                                                                                                                                                                                                                                                                                                                                                                                                                                                                                                                                                                                                                                                                                                                                                                                                                                                                                                                                                                                                                                                                                                                                                                                                                                                                                                                                                                                                           | 13.4%   | 12.0%         | MET         |          | 13.6%     | 12.6%        | 13.6%        | 12.0%    | мет     |
| Quality of Life per million riders                                                                                                                                                                                                                                                                                                                                                                                                                                                                                                                                                                                                                                                                                                                                                                                                                                                                                                                                                                                                                                                                                                                                                                                                                                                                                                                                                                                                                                                                                                                                                                                                                                                                                                                                                                                                                                                                                                                                                                                                                                                                                             | 434.98  | N/A           | N/A         |          | 348.95    | 73.62        | 422.47       | N/A      | N/A     |
| Crimes Against Persons per million riders                                                                                                                                                                                                                                                                                                                                                                                                                                                                                                                                                                                                                                                                                                                                                                                                                                                                                                                                                                                                                                                                                                                                                                                                                                                                                                                                                                                                                                                                                                                                                                                                                                                                                                                                                                                                                                                                                                                                                                                                                                                                                      | 14.60   | 2.00          | NOT MET     |          | 20.81     | 4.82         | 20.09        | 2.00     | NOT MET |
| Auto Burglaries per 1,000 parking spaces                                                                                                                                                                                                                                                                                                                                                                                                                                                                                                                                                                                                                                                                                                                                                                                                                                                                                                                                                                                                                                                                                                                                                                                                                                                                                                                                                                                                                                                                                                                                                                                                                                                                                                                                                                                                                                                                                                                                                                                                                                                                                       | 1.08    | 6.00          | MET         |          | 1.02      | 4.85         | 1.27         | 6.00     | MET     |
| Auto Thefts per 1,000 parking spaces                                                                                                                                                                                                                                                                                                                                                                                                                                                                                                                                                                                                                                                                                                                                                                                                                                                                                                                                                                                                                                                                                                                                                                                                                                                                                                                                                                                                                                                                                                                                                                                                                                                                                                                                                                                                                                                                                                                                                                                                                                                                                           | 0.28    | 2.25          | MET         |          | 0.21      | 1.02         | 0.34         | 2.25     | MET     |
| Police Response Time per Emergency Incident (Minutes)                                                                                                                                                                                                                                                                                                                                                                                                                                                                                                                                                                                                                                                                                                                                                                                                                                                                                                                                                                                                                                                                                                                                                                                                                                                                                                                                                                                                                                                                                                                                                                                                                                                                                                                                                                                                                                                                                                                                                                                                                                                                          | 3.37    | 5.00          | MET         |          | 4.25      | 3.58         | 4.25         | 5.00     | MET     |
| Bike Thefts (Quarterly Total and YTD Quarterly Average)                                                                                                                                                                                                                                                                                                                                                                                                                                                                                                                                                                                                                                                                                                                                                                                                                                                                                                                                                                                                                                                                                                                                                                                                                                                                                                                                                                                                                                                                                                                                                                                                                                                                                                                                                                                                                                                                                                                                                                                                                                                                        | 21      | 100.00        | MET         |          | 14        | 42           | 16           | 100.00   | MET     |
| ( and the second |         |               |             |          | 1-1       | .4           |              |          | 1       |