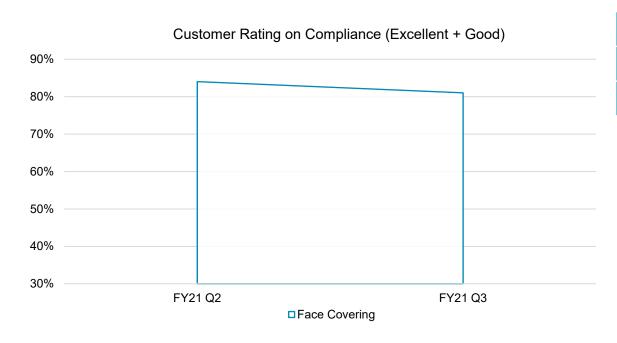

# Quarterly Service Performance Review 3rd Quarter, FY21

January - March 2021

Engineering & Operations Committee May 27, 2021

|                                                                                                                                                                                                                                                                                                                                                                                                                                                                                                                                                                                                                                                                                                                                                                                                                                                                                                                                                                                                                                                                                                                                                                                                                                                                                                                                                                                                                                                                                                                                                                                                                                                                                                                                                                                                                                                                                                                                                                                                                                                                                                                                |         | SUMMARY CHART | 3rd QUARTER | FY 20    | 21        |              |              |          |         |
|--------------------------------------------------------------------------------------------------------------------------------------------------------------------------------------------------------------------------------------------------------------------------------------------------------------------------------------------------------------------------------------------------------------------------------------------------------------------------------------------------------------------------------------------------------------------------------------------------------------------------------------------------------------------------------------------------------------------------------------------------------------------------------------------------------------------------------------------------------------------------------------------------------------------------------------------------------------------------------------------------------------------------------------------------------------------------------------------------------------------------------------------------------------------------------------------------------------------------------------------------------------------------------------------------------------------------------------------------------------------------------------------------------------------------------------------------------------------------------------------------------------------------------------------------------------------------------------------------------------------------------------------------------------------------------------------------------------------------------------------------------------------------------------------------------------------------------------------------------------------------------------------------------------------------------------------------------------------------------------------------------------------------------------------------------------------------------------------------------------------------------|---------|---------------|-------------|----------|-----------|--------------|--------------|----------|---------|
| PERFORMANCE INDICATORS                                                                                                                                                                                                                                                                                                                                                                                                                                                                                                                                                                                                                                                                                                                                                                                                                                                                                                                                                                                                                                                                                                                                                                                                                                                                                                                                                                                                                                                                                                                                                                                                                                                                                                                                                                                                                                                                                                                                                                                                                                                                                                         | CURRENT |               | 0.0 00.0    | <u> </u> | PRIOR QTR |              | YEAR TO DATE |          |         |
| PERFORMANCE INDICATORS                                                                                                                                                                                                                                                                                                                                                                                                                                                                                                                                                                                                                                                                                                                                                                                                                                                                                                                                                                                                                                                                                                                                                                                                                                                                                                                                                                                                                                                                                                                                                                                                                                                                                                                                                                                                                                                                                                                                                                                                                                                                                                         | QUARTER |               | ,           | ACTUALS  |           | TEAR TO DATE |              |          |         |
|                                                                                                                                                                                                                                                                                                                                                                                                                                                                                                                                                                                                                                                                                                                                                                                                                                                                                                                                                                                                                                                                                                                                                                                                                                                                                                                                                                                                                                                                                                                                                                                                                                                                                                                                                                                                                                                                                                                                                                                                                                                                                                                                |         |               |             | 1        | LAST      | THIS QTR     |              |          |         |
|                                                                                                                                                                                                                                                                                                                                                                                                                                                                                                                                                                                                                                                                                                                                                                                                                                                                                                                                                                                                                                                                                                                                                                                                                                                                                                                                                                                                                                                                                                                                                                                                                                                                                                                                                                                                                                                                                                                                                                                                                                                                                                                                | ACTUAL  | STANDARD      | STATUS      |          | QUARTER   | LAST YEAR    | ACTUAL       | STANDARD | STATUS  |
| Average Ridership - Weekday                                                                                                                                                                                                                                                                                                                                                                                                                                                                                                                                                                                                                                                                                                                                                                                                                                                                                                                                                                                                                                                                                                                                                                                                                                                                                                                                                                                                                                                                                                                                                                                                                                                                                                                                                                                                                                                                                                                                                                                                                                                                                                    | 47,698  | 112,573       | NOT MET     |          | 50,436    | 314,816      | 48,486       | 106,631  | NOT MET |
| Service Delivery                                                                                                                                                                                                                                                                                                                                                                                                                                                                                                                                                                                                                                                                                                                                                                                                                                                                                                                                                                                                                                                                                                                                                                                                                                                                                                                                                                                                                                                                                                                                                                                                                                                                                                                                                                                                                                                                                                                                                                                                                                                                                                               |         |               |             |          |           |              |              |          |         |
| Peak Customers on Time                                                                                                                                                                                                                                                                                                                                                                                                                                                                                                                                                                                                                                                                                                                                                                                                                                                                                                                                                                                                                                                                                                                                                                                                                                                                                                                                                                                                                                                                                                                                                                                                                                                                                                                                                                                                                                                                                                                                                                                                                                                                                                         | 94.57%  | 94.00%        | MET         |          | 95.33%    | 92.69%       | 95.19%       | 94.00%   | MET     |
| Daily Customers on Time                                                                                                                                                                                                                                                                                                                                                                                                                                                                                                                                                                                                                                                                                                                                                                                                                                                                                                                                                                                                                                                                                                                                                                                                                                                                                                                                                                                                                                                                                                                                                                                                                                                                                                                                                                                                                                                                                                                                                                                                                                                                                                        | 94.59%  | 94.00%        | MET         |          | 94.42%    | 93.96%       | 94.67%       | 94.00%   | MET     |
| Daily Train on Time                                                                                                                                                                                                                                                                                                                                                                                                                                                                                                                                                                                                                                                                                                                                                                                                                                                                                                                                                                                                                                                                                                                                                                                                                                                                                                                                                                                                                                                                                                                                                                                                                                                                                                                                                                                                                                                                                                                                                                                                                                                                                                            | 91.69%  | 91.00%        | MET         |          | 91.74%    | 89.01%       | 91.69%       | 91.0%    | MET     |
| On-Time Connections (e-Line to BART)                                                                                                                                                                                                                                                                                                                                                                                                                                                                                                                                                                                                                                                                                                                                                                                                                                                                                                                                                                                                                                                                                                                                                                                                                                                                                                                                                                                                                                                                                                                                                                                                                                                                                                                                                                                                                                                                                                                                                                                                                                                                                           | 98.91%  | 98.50%        | MET         |          | 98.81%    | 97.56%       | 98.97%       | 98.50%   | MET     |
| AM Peak Period Transbay Car Throughput                                                                                                                                                                                                                                                                                                                                                                                                                                                                                                                                                                                                                                                                                                                                                                                                                                                                                                                                                                                                                                                                                                                                                                                                                                                                                                                                                                                                                                                                                                                                                                                                                                                                                                                                                                                                                                                                                                                                                                                                                                                                                         | 99.07%  | 97.50%        | MET         |          | 99.19%    | 96.07%       | 98.45%       | 97.50%   | MET     |
| PM Peak Period Transbay Car Throughput                                                                                                                                                                                                                                                                                                                                                                                                                                                                                                                                                                                                                                                                                                                                                                                                                                                                                                                                                                                                                                                                                                                                                                                                                                                                                                                                                                                                                                                                                                                                                                                                                                                                                                                                                                                                                                                                                                                                                                                                                                                                                         | 98.90%  | 97.50%        | MET         |          | 99.22%    | 95.66%       | 98.47%       | 97.50%   | MET     |
| Equipment                                                                                                                                                                                                                                                                                                                                                                                                                                                                                                                                                                                                                                                                                                                                                                                                                                                                                                                                                                                                                                                                                                                                                                                                                                                                                                                                                                                                                                                                                                                                                                                                                                                                                                                                                                                                                                                                                                                                                                                                                                                                                                                      |         |               |             |          |           |              |              |          |         |
| Car Availability at 4 AM (0400)                                                                                                                                                                                                                                                                                                                                                                                                                                                                                                                                                                                                                                                                                                                                                                                                                                                                                                                                                                                                                                                                                                                                                                                                                                                                                                                                                                                                                                                                                                                                                                                                                                                                                                                                                                                                                                                                                                                                                                                                                                                                                                | 566     | 519           | MET         |          | 559       | 667          | 543          | 511      | MET     |
| Vehicle Mean Time Between Service Delays                                                                                                                                                                                                                                                                                                                                                                                                                                                                                                                                                                                                                                                                                                                                                                                                                                                                                                                                                                                                                                                                                                                                                                                                                                                                                                                                                                                                                                                                                                                                                                                                                                                                                                                                                                                                                                                                                                                                                                                                                                                                                       | 4,204   | 4,650         | NOT MET     |          | 3,441     | 5,477        | 4,356        | 4,650    | NOT MET |
| Train Mean Distance Between Failures (miles) (e-Line)                                                                                                                                                                                                                                                                                                                                                                                                                                                                                                                                                                                                                                                                                                                                                                                                                                                                                                                                                                                                                                                                                                                                                                                                                                                                                                                                                                                                                                                                                                                                                                                                                                                                                                                                                                                                                                                                                                                                                                                                                                                                          | 15,792  | 14,000        | MET         |          | 63,164    | 36,838       | 38,224       | 14,000   | MET     |
| Elevators in Service (Station)                                                                                                                                                                                                                                                                                                                                                                                                                                                                                                                                                                                                                                                                                                                                                                                                                                                                                                                                                                                                                                                                                                                                                                                                                                                                                                                                                                                                                                                                                                                                                                                                                                                                                                                                                                                                                                                                                                                                                                                                                                                                                                 | 98.83%  | 98.00%        | MET         |          | 99.33%    | 99.00%       | 99.25%       | 98.00%   | MET     |
| Elevators in Service (Garage)                                                                                                                                                                                                                                                                                                                                                                                                                                                                                                                                                                                                                                                                                                                                                                                                                                                                                                                                                                                                                                                                                                                                                                                                                                                                                                                                                                                                                                                                                                                                                                                                                                                                                                                                                                                                                                                                                                                                                                                                                                                                                                  | 99.96%  | 97.00%        | MET         |          | 99.90%    | 97.80%       | 99.88%       | 97.00%   | MET     |
| Escalators in Service (Street)                                                                                                                                                                                                                                                                                                                                                                                                                                                                                                                                                                                                                                                                                                                                                                                                                                                                                                                                                                                                                                                                                                                                                                                                                                                                                                                                                                                                                                                                                                                                                                                                                                                                                                                                                                                                                                                                                                                                                                                                                                                                                                 | 93.73%  | 93.00%        | MET         |          | 93.93%    | 93.87%       | 94.31%       | 93.00%   | MET     |
| Escalators in Service (Platform)                                                                                                                                                                                                                                                                                                                                                                                                                                                                                                                                                                                                                                                                                                                                                                                                                                                                                                                                                                                                                                                                                                                                                                                                                                                                                                                                                                                                                                                                                                                                                                                                                                                                                                                                                                                                                                                                                                                                                                                                                                                                                               | 96.12%  | 96.00%        | MET         |          | 97.23%    | 96.57%       | 96.81%       | 96.00%   | MET     |
| Automatic Fare Collection (Gates)                                                                                                                                                                                                                                                                                                                                                                                                                                                                                                                                                                                                                                                                                                                                                                                                                                                                                                                                                                                                                                                                                                                                                                                                                                                                                                                                                                                                                                                                                                                                                                                                                                                                                                                                                                                                                                                                                                                                                                                                                                                                                              | 99.54%  | 99.00%        | MET         |          | 99.54%    | 99.40%       | 99.54%       | 99.00%   | MET     |
| Automatic Fare Collection (Vendors)                                                                                                                                                                                                                                                                                                                                                                                                                                                                                                                                                                                                                                                                                                                                                                                                                                                                                                                                                                                                                                                                                                                                                                                                                                                                                                                                                                                                                                                                                                                                                                                                                                                                                                                                                                                                                                                                                                                                                                                                                                                                                            | 98.65%  | 95.00%        | MET         |          | 98.67%    | 99.00%       | 98.62%       | 95.00%   | MET     |
| Wayside Train Control System                                                                                                                                                                                                                                                                                                                                                                                                                                                                                                                                                                                                                                                                                                                                                                                                                                                                                                                                                                                                                                                                                                                                                                                                                                                                                                                                                                                                                                                                                                                                                                                                                                                                                                                                                                                                                                                                                                                                                                                                                                                                                                   | 0.65    | 1.00          | MET         |          | 0.98      | 0.93         | 0.82         | 1.00     | MET     |
| Computer Control System                                                                                                                                                                                                                                                                                                                                                                                                                                                                                                                                                                                                                                                                                                                                                                                                                                                                                                                                                                                                                                                                                                                                                                                                                                                                                                                                                                                                                                                                                                                                                                                                                                                                                                                                                                                                                                                                                                                                                                                                                                                                                                        | 0.12    | 0.08          | NOT MET     |          | 0.150     | 0.117        | 0.241        | 0.08     | NOT MET |
| Traction Power                                                                                                                                                                                                                                                                                                                                                                                                                                                                                                                                                                                                                                                                                                                                                                                                                                                                                                                                                                                                                                                                                                                                                                                                                                                                                                                                                                                                                                                                                                                                                                                                                                                                                                                                                                                                                                                                                                                                                                                                                                                                                                                 | 0.50    | 0.20          | NOT MET     |          | 0.13      | 0.36         | 0.23         | 0.20     | NOT MET |
| Track                                                                                                                                                                                                                                                                                                                                                                                                                                                                                                                                                                                                                                                                                                                                                                                                                                                                                                                                                                                                                                                                                                                                                                                                                                                                                                                                                                                                                                                                                                                                                                                                                                                                                                                                                                                                                                                                                                                                                                                                                                                                                                                          | 0.01    | 0.30          | MET         |          | 0.01      | 0.18         | 0.06         | 0.30     | MET     |
| Transportation                                                                                                                                                                                                                                                                                                                                                                                                                                                                                                                                                                                                                                                                                                                                                                                                                                                                                                                                                                                                                                                                                                                                                                                                                                                                                                                                                                                                                                                                                                                                                                                                                                                                                                                                                                                                                                                                                                                                                                                                                                                                                                                 | 0.36    | 0.50          | MET         |          | 0.38      | 0.52         | 0.37         | 0.50     | MET     |
| Customer Complaints and Rating                                                                                                                                                                                                                                                                                                                                                                                                                                                                                                                                                                                                                                                                                                                                                                                                                                                                                                                                                                                                                                                                                                                                                                                                                                                                                                                                                                                                                                                                                                                                                                                                                                                                                                                                                                                                                                                                                                                                                                                                                                                                                                 |         |               |             |          |           |              |              |          |         |
| Complaints per 100,000 Passenger Trips                                                                                                                                                                                                                                                                                                                                                                                                                                                                                                                                                                                                                                                                                                                                                                                                                                                                                                                                                                                                                                                                                                                                                                                                                                                                                                                                                                                                                                                                                                                                                                                                                                                                                                                                                                                                                                                                                                                                                                                                                                                                                         | 24.29   | 5.07          | NOT MET     |          | 22.41     | 12.26        | 25.43        | 5.07     | NOT MET |
| Complaints per 100,000 Passenger Trips (e-Line)                                                                                                                                                                                                                                                                                                                                                                                                                                                                                                                                                                                                                                                                                                                                                                                                                                                                                                                                                                                                                                                                                                                                                                                                                                                                                                                                                                                                                                                                                                                                                                                                                                                                                                                                                                                                                                                                                                                                                                                                                                                                                | 8.19    | 7.00          | NOT MET     |          | 2.08      | 7.55         | 9.04         | 7.00     | NOT MET |
| Environment Outside Stations                                                                                                                                                                                                                                                                                                                                                                                                                                                                                                                                                                                                                                                                                                                                                                                                                                                                                                                                                                                                                                                                                                                                                                                                                                                                                                                                                                                                                                                                                                                                                                                                                                                                                                                                                                                                                                                                                                                                                                                                                                                                                                   | 71.8%   | 65.5%         | MET         |          | 73.8%     | 67.0%        | 71.7%        | 66.0%    | MET     |
| Environment Inside Stations                                                                                                                                                                                                                                                                                                                                                                                                                                                                                                                                                                                                                                                                                                                                                                                                                                                                                                                                                                                                                                                                                                                                                                                                                                                                                                                                                                                                                                                                                                                                                                                                                                                                                                                                                                                                                                                                                                                                                                                                                                                                                                    | 71.8%   | 64.0%         | MET         |          | 67.0%     | 65.8%        | 68.7%        | 64.0%    | MET     |
| Station Vandalism                                                                                                                                                                                                                                                                                                                                                                                                                                                                                                                                                                                                                                                                                                                                                                                                                                                                                                                                                                                                                                                                                                                                                                                                                                                                                                                                                                                                                                                                                                                                                                                                                                                                                                                                                                                                                                                                                                                                                                                                                                                                                                              | 74.4%   | 73.0%         | MET         |          | 73.7%     | 71.8%        | 73.9%        | 73.0%    | MET     |
| Train Interior Cleanliness                                                                                                                                                                                                                                                                                                                                                                                                                                                                                                                                                                                                                                                                                                                                                                                                                                                                                                                                                                                                                                                                                                                                                                                                                                                                                                                                                                                                                                                                                                                                                                                                                                                                                                                                                                                                                                                                                                                                                                                                                                                                                                     | 67.7%   | 70.0%         | NOT MET     |          | 69.1%     | 66.7%        | 67.6%        | 70.0%    | NOT MET |
| Train Temperature                                                                                                                                                                                                                                                                                                                                                                                                                                                                                                                                                                                                                                                                                                                                                                                                                                                                                                                                                                                                                                                                                                                                                                                                                                                                                                                                                                                                                                                                                                                                                                                                                                                                                                                                                                                                                                                                                                                                                                                                                                                                                                              | 86.3%   | 82.0%         | MET         |          | 84.8%     | 84.3%        | 83.9%        | 82.0%    | MET     |
| Customer Service                                                                                                                                                                                                                                                                                                                                                                                                                                                                                                                                                                                                                                                                                                                                                                                                                                                                                                                                                                                                                                                                                                                                                                                                                                                                                                                                                                                                                                                                                                                                                                                                                                                                                                                                                                                                                                                                                                                                                                                                                                                                                                               | 78.8%   | 75.0%         | MET         |          | 77.4%     | 75.9%        | 77.9%        | 75.0%    | MET     |
| Homelessness                                                                                                                                                                                                                                                                                                                                                                                                                                                                                                                                                                                                                                                                                                                                                                                                                                                                                                                                                                                                                                                                                                                                                                                                                                                                                                                                                                                                                                                                                                                                                                                                                                                                                                                                                                                                                                                                                                                                                                                                                                                                                                                   | 30.1%   | N/A           | N/A         |          | 27.5%     | 23.2%        | 30.4%        | N/A      | N/A     |
| Fare Evasion                                                                                                                                                                                                                                                                                                                                                                                                                                                                                                                                                                                                                                                                                                                                                                                                                                                                                                                                                                                                                                                                                                                                                                                                                                                                                                                                                                                                                                                                                                                                                                                                                                                                                                                                                                                                                                                                                                                                                                                                                                                                                                                   | 20.0%   | N/A           | N/A         |          | 22.1%     | 19.9%        | 21.8%        | N/A      | N/A     |
| Safety                                                                                                                                                                                                                                                                                                                                                                                                                                                                                                                                                                                                                                                                                                                                                                                                                                                                                                                                                                                                                                                                                                                                                                                                                                                                                                                                                                                                                                                                                                                                                                                                                                                                                                                                                                                                                                                                                                                                                                                                                                                                                                                         |         |               |             |          |           |              |              |          |         |
| Station Incidents/Million Patrons                                                                                                                                                                                                                                                                                                                                                                                                                                                                                                                                                                                                                                                                                                                                                                                                                                                                                                                                                                                                                                                                                                                                                                                                                                                                                                                                                                                                                                                                                                                                                                                                                                                                                                                                                                                                                                                                                                                                                                                                                                                                                              | 2.22    | 2.00          | NOT MET     |          | 1.84      | 0.85         | 2.00         | 2.00     | NOT MET |
| Vehicle Incidents/Million Patrons                                                                                                                                                                                                                                                                                                                                                                                                                                                                                                                                                                                                                                                                                                                                                                                                                                                                                                                                                                                                                                                                                                                                                                                                                                                                                                                                                                                                                                                                                                                                                                                                                                                                                                                                                                                                                                                                                                                                                                                                                                                                                              | 1.39    | 0.60          | NOT MET     |          | 1.58      | 0.31         | 1.36         | 0.60     | NOT MET |
| Lost Time Injuries/Illnesses/Per OSHA                                                                                                                                                                                                                                                                                                                                                                                                                                                                                                                                                                                                                                                                                                                                                                                                                                                                                                                                                                                                                                                                                                                                                                                                                                                                                                                                                                                                                                                                                                                                                                                                                                                                                                                                                                                                                                                                                                                                                                                                                                                                                          | 5.42    | 6.50          | MET         |          | 5.21      | 3.85         | 4.69         | 6.50     | MET     |
| OSHA-Recordable Injuries/Illnesses/Per OSHA                                                                                                                                                                                                                                                                                                                                                                                                                                                                                                                                                                                                                                                                                                                                                                                                                                                                                                                                                                                                                                                                                                                                                                                                                                                                                                                                                                                                                                                                                                                                                                                                                                                                                                                                                                                                                                                                                                                                                                                                                                                                                    | 8.54    | 12.00         | MET         |          | 8.44      | 9.69         | 8.06         | 12.00    | MET     |
| Unscheduled Door Openings/Million Car Miles                                                                                                                                                                                                                                                                                                                                                                                                                                                                                                                                                                                                                                                                                                                                                                                                                                                                                                                                                                                                                                                                                                                                                                                                                                                                                                                                                                                                                                                                                                                                                                                                                                                                                                                                                                                                                                                                                                                                                                                                                                                                                    | 0.160   | 0.200         | MET         |          | 0.000     | 0.160        | 0.053        | 0.200    | MET     |
| Rule Violations Summary/Million Car Miles                                                                                                                                                                                                                                                                                                                                                                                                                                                                                                                                                                                                                                                                                                                                                                                                                                                                                                                                                                                                                                                                                                                                                                                                                                                                                                                                                                                                                                                                                                                                                                                                                                                                                                                                                                                                                                                                                                                                                                                                                                                                                      | 0.240   | 0.250         | MET         |          | 0.080     | 0.260        | 0.130        | 0.250    | MET     |
| Police                                                                                                                                                                                                                                                                                                                                                                                                                                                                                                                                                                                                                                                                                                                                                                                                                                                                                                                                                                                                                                                                                                                                                                                                                                                                                                                                                                                                                                                                                                                                                                                                                                                                                                                                                                                                                                                                                                                                                                                                                                                                                                                         | ]       |               |             |          |           |              |              |          | Γ       |
| BART Police Presence                                                                                                                                                                                                                                                                                                                                                                                                                                                                                                                                                                                                                                                                                                                                                                                                                                                                                                                                                                                                                                                                                                                                                                                                                                                                                                                                                                                                                                                                                                                                                                                                                                                                                                                                                                                                                                                                                                                                                                                                                                                                                                           | 13.4%   | 12.0%         | MET         |          | 13.6%     | 12.6%        | 13.6%        | 12.0%    | мет     |
| Quality of Life per million riders                                                                                                                                                                                                                                                                                                                                                                                                                                                                                                                                                                                                                                                                                                                                                                                                                                                                                                                                                                                                                                                                                                                                                                                                                                                                                                                                                                                                                                                                                                                                                                                                                                                                                                                                                                                                                                                                                                                                                                                                                                                                                             | 434.98  | N/A           | N/A         |          | 348.95    | 73.62        | 422.47       | N/A      | N/A     |
| Crimes Against Persons per million riders                                                                                                                                                                                                                                                                                                                                                                                                                                                                                                                                                                                                                                                                                                                                                                                                                                                                                                                                                                                                                                                                                                                                                                                                                                                                                                                                                                                                                                                                                                                                                                                                                                                                                                                                                                                                                                                                                                                                                                                                                                                                                      | 14.60   | 2.00          | NOT MET     |          | 20.81     | 4.82         | 20.09        | 2.00     | NOT MET |
| Auto Burglaries per 1,000 parking spaces                                                                                                                                                                                                                                                                                                                                                                                                                                                                                                                                                                                                                                                                                                                                                                                                                                                                                                                                                                                                                                                                                                                                                                                                                                                                                                                                                                                                                                                                                                                                                                                                                                                                                                                                                                                                                                                                                                                                                                                                                                                                                       | 1.08    | 6.00          | MET         |          | 1.02      | 4.85         | 1.27         | 6.00     | MET     |
| Auto Thefts per 1,000 parking spaces                                                                                                                                                                                                                                                                                                                                                                                                                                                                                                                                                                                                                                                                                                                                                                                                                                                                                                                                                                                                                                                                                                                                                                                                                                                                                                                                                                                                                                                                                                                                                                                                                                                                                                                                                                                                                                                                                                                                                                                                                                                                                           | 0.28    | 2.25          | MET         |          | 0.21      | 1.02         | 0.34         | 2.25     | MET     |
| Police Response Time per Emergency Incident (Minutes)                                                                                                                                                                                                                                                                                                                                                                                                                                                                                                                                                                                                                                                                                                                                                                                                                                                                                                                                                                                                                                                                                                                                                                                                                                                                                                                                                                                                                                                                                                                                                                                                                                                                                                                                                                                                                                                                                                                                                                                                                                                                          | 3.37    | 5.00          | MET         |          | 4.25      | 3.58         | 4.25         | 5.00     | MET     |
| Bike Thefts (Quarterly Total and YTD Quarterly Average)                                                                                                                                                                                                                                                                                                                                                                                                                                                                                                                                                                                                                                                                                                                                                                                                                                                                                                                                                                                                                                                                                                                                                                                                                                                                                                                                                                                                                                                                                                                                                                                                                                                                                                                                                                                                                                                                                                                                                                                                                                                                        | 21      | 100.00        | MET         |          | 14        | 42           | 16           | 100.00   | MET     |
| ( and the second |         |               |             |          | 1-1       | .4           |              |          | 1       |