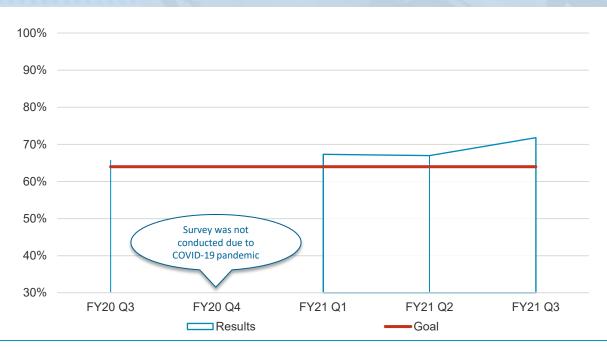

# Quarterly Service Performance Review 3rd Quarter, FY21

January - March 2021

Engineering & Operations Committee May 27, 2021

|                                                                                                                                                                                                                                                                                                                                                                                                                                                                                                                                                                                                                                                                                                                                                                                                                                                                                                                                                                                                                                                                                                                                                                                                                                                                                                                                                                                                                                                                                                                                                                                                                                                                                                                                                                                                                                                                                                                                                                                                                                                                                                                                |         | SUMMARY CHART | 3rd QUARTER | FY 20    | 21        |              |              |          |         |
|--------------------------------------------------------------------------------------------------------------------------------------------------------------------------------------------------------------------------------------------------------------------------------------------------------------------------------------------------------------------------------------------------------------------------------------------------------------------------------------------------------------------------------------------------------------------------------------------------------------------------------------------------------------------------------------------------------------------------------------------------------------------------------------------------------------------------------------------------------------------------------------------------------------------------------------------------------------------------------------------------------------------------------------------------------------------------------------------------------------------------------------------------------------------------------------------------------------------------------------------------------------------------------------------------------------------------------------------------------------------------------------------------------------------------------------------------------------------------------------------------------------------------------------------------------------------------------------------------------------------------------------------------------------------------------------------------------------------------------------------------------------------------------------------------------------------------------------------------------------------------------------------------------------------------------------------------------------------------------------------------------------------------------------------------------------------------------------------------------------------------------|---------|---------------|-------------|----------|-----------|--------------|--------------|----------|---------|
| PERFORMANCE INDICATORS                                                                                                                                                                                                                                                                                                                                                                                                                                                                                                                                                                                                                                                                                                                                                                                                                                                                                                                                                                                                                                                                                                                                                                                                                                                                                                                                                                                                                                                                                                                                                                                                                                                                                                                                                                                                                                                                                                                                                                                                                                                                                                         | CURRENT |               | 0.0 00.0    | <u> </u> | PRIOR QTR |              | YEAR TO DATE |          |         |
| PERFORMANCE INDICATORS                                                                                                                                                                                                                                                                                                                                                                                                                                                                                                                                                                                                                                                                                                                                                                                                                                                                                                                                                                                                                                                                                                                                                                                                                                                                                                                                                                                                                                                                                                                                                                                                                                                                                                                                                                                                                                                                                                                                                                                                                                                                                                         | QUARTER |               | ,           | ACTUALS  |           | TEAR TO DATE |              |          |         |
|                                                                                                                                                                                                                                                                                                                                                                                                                                                                                                                                                                                                                                                                                                                                                                                                                                                                                                                                                                                                                                                                                                                                                                                                                                                                                                                                                                                                                                                                                                                                                                                                                                                                                                                                                                                                                                                                                                                                                                                                                                                                                                                                |         |               |             | 1        | LAST      | THIS QTR     |              |          |         |
|                                                                                                                                                                                                                                                                                                                                                                                                                                                                                                                                                                                                                                                                                                                                                                                                                                                                                                                                                                                                                                                                                                                                                                                                                                                                                                                                                                                                                                                                                                                                                                                                                                                                                                                                                                                                                                                                                                                                                                                                                                                                                                                                | ACTUAL  | STANDARD      | STATUS      |          | QUARTER   | LAST YEAR    | ACTUAL       | STANDARD | STATUS  |
| Average Ridership - Weekday                                                                                                                                                                                                                                                                                                                                                                                                                                                                                                                                                                                                                                                                                                                                                                                                                                                                                                                                                                                                                                                                                                                                                                                                                                                                                                                                                                                                                                                                                                                                                                                                                                                                                                                                                                                                                                                                                                                                                                                                                                                                                                    | 47,698  | 112,573       | NOT MET     |          | 50,436    | 314,816      | 48,486       | 106,631  | NOT MET |
| Service Delivery                                                                                                                                                                                                                                                                                                                                                                                                                                                                                                                                                                                                                                                                                                                                                                                                                                                                                                                                                                                                                                                                                                                                                                                                                                                                                                                                                                                                                                                                                                                                                                                                                                                                                                                                                                                                                                                                                                                                                                                                                                                                                                               |         |               |             |          |           |              |              |          |         |
| Peak Customers on Time                                                                                                                                                                                                                                                                                                                                                                                                                                                                                                                                                                                                                                                                                                                                                                                                                                                                                                                                                                                                                                                                                                                                                                                                                                                                                                                                                                                                                                                                                                                                                                                                                                                                                                                                                                                                                                                                                                                                                                                                                                                                                                         | 94.57%  | 94.00%        | MET         |          | 95.33%    | 92.69%       | 95.19%       | 94.00%   | MET     |
| Daily Customers on Time                                                                                                                                                                                                                                                                                                                                                                                                                                                                                                                                                                                                                                                                                                                                                                                                                                                                                                                                                                                                                                                                                                                                                                                                                                                                                                                                                                                                                                                                                                                                                                                                                                                                                                                                                                                                                                                                                                                                                                                                                                                                                                        | 94.59%  | 94.00%        | MET         |          | 94.42%    | 93.96%       | 94.67%       | 94.00%   | MET     |
| Daily Train on Time                                                                                                                                                                                                                                                                                                                                                                                                                                                                                                                                                                                                                                                                                                                                                                                                                                                                                                                                                                                                                                                                                                                                                                                                                                                                                                                                                                                                                                                                                                                                                                                                                                                                                                                                                                                                                                                                                                                                                                                                                                                                                                            | 91.69%  | 91.00%        | MET         |          | 91.74%    | 89.01%       | 91.69%       | 91.0%    | MET     |
| On-Time Connections (e-Line to BART)                                                                                                                                                                                                                                                                                                                                                                                                                                                                                                                                                                                                                                                                                                                                                                                                                                                                                                                                                                                                                                                                                                                                                                                                                                                                                                                                                                                                                                                                                                                                                                                                                                                                                                                                                                                                                                                                                                                                                                                                                                                                                           | 98.91%  | 98.50%        | MET         |          | 98.81%    | 97.56%       | 98.97%       | 98.50%   | MET     |
| AM Peak Period Transbay Car Throughput                                                                                                                                                                                                                                                                                                                                                                                                                                                                                                                                                                                                                                                                                                                                                                                                                                                                                                                                                                                                                                                                                                                                                                                                                                                                                                                                                                                                                                                                                                                                                                                                                                                                                                                                                                                                                                                                                                                                                                                                                                                                                         | 99.07%  | 97.50%        | MET         |          | 99.19%    | 96.07%       | 98.45%       | 97.50%   | MET     |
| PM Peak Period Transbay Car Throughput                                                                                                                                                                                                                                                                                                                                                                                                                                                                                                                                                                                                                                                                                                                                                                                                                                                                                                                                                                                                                                                                                                                                                                                                                                                                                                                                                                                                                                                                                                                                                                                                                                                                                                                                                                                                                                                                                                                                                                                                                                                                                         | 98.90%  | 97.50%        | MET         |          | 99.22%    | 95.66%       | 98.47%       | 97.50%   | MET     |
| Equipment                                                                                                                                                                                                                                                                                                                                                                                                                                                                                                                                                                                                                                                                                                                                                                                                                                                                                                                                                                                                                                                                                                                                                                                                                                                                                                                                                                                                                                                                                                                                                                                                                                                                                                                                                                                                                                                                                                                                                                                                                                                                                                                      |         |               |             |          |           |              |              |          |         |
| Car Availability at 4 AM (0400)                                                                                                                                                                                                                                                                                                                                                                                                                                                                                                                                                                                                                                                                                                                                                                                                                                                                                                                                                                                                                                                                                                                                                                                                                                                                                                                                                                                                                                                                                                                                                                                                                                                                                                                                                                                                                                                                                                                                                                                                                                                                                                | 566     | 519           | MET         |          | 559       | 667          | 543          | 511      | MET     |
| Vehicle Mean Time Between Service Delays                                                                                                                                                                                                                                                                                                                                                                                                                                                                                                                                                                                                                                                                                                                                                                                                                                                                                                                                                                                                                                                                                                                                                                                                                                                                                                                                                                                                                                                                                                                                                                                                                                                                                                                                                                                                                                                                                                                                                                                                                                                                                       | 4,204   | 4,650         | NOT MET     |          | 3,441     | 5,477        | 4,356        | 4,650    | NOT MET |
| Train Mean Distance Between Failures (miles) (e-Line)                                                                                                                                                                                                                                                                                                                                                                                                                                                                                                                                                                                                                                                                                                                                                                                                                                                                                                                                                                                                                                                                                                                                                                                                                                                                                                                                                                                                                                                                                                                                                                                                                                                                                                                                                                                                                                                                                                                                                                                                                                                                          | 15,792  | 14,000        | MET         |          | 63,164    | 36,838       | 38,224       | 14,000   | MET     |
| Elevators in Service (Station)                                                                                                                                                                                                                                                                                                                                                                                                                                                                                                                                                                                                                                                                                                                                                                                                                                                                                                                                                                                                                                                                                                                                                                                                                                                                                                                                                                                                                                                                                                                                                                                                                                                                                                                                                                                                                                                                                                                                                                                                                                                                                                 | 98.83%  | 98.00%        | MET         |          | 99.33%    | 99.00%       | 99.25%       | 98.00%   | MET     |
| Elevators in Service (Garage)                                                                                                                                                                                                                                                                                                                                                                                                                                                                                                                                                                                                                                                                                                                                                                                                                                                                                                                                                                                                                                                                                                                                                                                                                                                                                                                                                                                                                                                                                                                                                                                                                                                                                                                                                                                                                                                                                                                                                                                                                                                                                                  | 99.96%  | 97.00%        | MET         |          | 99.90%    | 97.80%       | 99.88%       | 97.00%   | MET     |
| Escalators in Service (Street)                                                                                                                                                                                                                                                                                                                                                                                                                                                                                                                                                                                                                                                                                                                                                                                                                                                                                                                                                                                                                                                                                                                                                                                                                                                                                                                                                                                                                                                                                                                                                                                                                                                                                                                                                                                                                                                                                                                                                                                                                                                                                                 | 93.73%  | 93.00%        | MET         |          | 93.93%    | 93.87%       | 94.31%       | 93.00%   | MET     |
| Escalators in Service (Platform)                                                                                                                                                                                                                                                                                                                                                                                                                                                                                                                                                                                                                                                                                                                                                                                                                                                                                                                                                                                                                                                                                                                                                                                                                                                                                                                                                                                                                                                                                                                                                                                                                                                                                                                                                                                                                                                                                                                                                                                                                                                                                               | 96.12%  | 96.00%        | MET         |          | 97.23%    | 96.57%       | 96.81%       | 96.00%   | MET     |
| Automatic Fare Collection (Gates)                                                                                                                                                                                                                                                                                                                                                                                                                                                                                                                                                                                                                                                                                                                                                                                                                                                                                                                                                                                                                                                                                                                                                                                                                                                                                                                                                                                                                                                                                                                                                                                                                                                                                                                                                                                                                                                                                                                                                                                                                                                                                              | 99.54%  | 99.00%        | MET         |          | 99.54%    | 99.40%       | 99.54%       | 99.00%   | MET     |
| Automatic Fare Collection (Vendors)                                                                                                                                                                                                                                                                                                                                                                                                                                                                                                                                                                                                                                                                                                                                                                                                                                                                                                                                                                                                                                                                                                                                                                                                                                                                                                                                                                                                                                                                                                                                                                                                                                                                                                                                                                                                                                                                                                                                                                                                                                                                                            | 98.65%  | 95.00%        | MET         |          | 98.67%    | 99.00%       | 98.62%       | 95.00%   | MET     |
| Wayside Train Control System                                                                                                                                                                                                                                                                                                                                                                                                                                                                                                                                                                                                                                                                                                                                                                                                                                                                                                                                                                                                                                                                                                                                                                                                                                                                                                                                                                                                                                                                                                                                                                                                                                                                                                                                                                                                                                                                                                                                                                                                                                                                                                   | 0.65    | 1.00          | MET         |          | 0.98      | 0.93         | 0.82         | 1.00     | MET     |
| Computer Control System                                                                                                                                                                                                                                                                                                                                                                                                                                                                                                                                                                                                                                                                                                                                                                                                                                                                                                                                                                                                                                                                                                                                                                                                                                                                                                                                                                                                                                                                                                                                                                                                                                                                                                                                                                                                                                                                                                                                                                                                                                                                                                        | 0.12    | 0.08          | NOT MET     |          | 0.150     | 0.117        | 0.241        | 0.08     | NOT MET |
| Traction Power                                                                                                                                                                                                                                                                                                                                                                                                                                                                                                                                                                                                                                                                                                                                                                                                                                                                                                                                                                                                                                                                                                                                                                                                                                                                                                                                                                                                                                                                                                                                                                                                                                                                                                                                                                                                                                                                                                                                                                                                                                                                                                                 | 0.50    | 0.20          | NOT MET     |          | 0.13      | 0.36         | 0.23         | 0.20     | NOT MET |
| Track                                                                                                                                                                                                                                                                                                                                                                                                                                                                                                                                                                                                                                                                                                                                                                                                                                                                                                                                                                                                                                                                                                                                                                                                                                                                                                                                                                                                                                                                                                                                                                                                                                                                                                                                                                                                                                                                                                                                                                                                                                                                                                                          | 0.01    | 0.30          | MET         |          | 0.01      | 0.18         | 0.06         | 0.30     | MET     |
| Transportation                                                                                                                                                                                                                                                                                                                                                                                                                                                                                                                                                                                                                                                                                                                                                                                                                                                                                                                                                                                                                                                                                                                                                                                                                                                                                                                                                                                                                                                                                                                                                                                                                                                                                                                                                                                                                                                                                                                                                                                                                                                                                                                 | 0.36    | 0.50          | MET         |          | 0.38      | 0.52         | 0.37         | 0.50     | MET     |
| Customer Complaints and Rating                                                                                                                                                                                                                                                                                                                                                                                                                                                                                                                                                                                                                                                                                                                                                                                                                                                                                                                                                                                                                                                                                                                                                                                                                                                                                                                                                                                                                                                                                                                                                                                                                                                                                                                                                                                                                                                                                                                                                                                                                                                                                                 |         |               |             |          |           |              |              |          |         |
| Complaints per 100,000 Passenger Trips                                                                                                                                                                                                                                                                                                                                                                                                                                                                                                                                                                                                                                                                                                                                                                                                                                                                                                                                                                                                                                                                                                                                                                                                                                                                                                                                                                                                                                                                                                                                                                                                                                                                                                                                                                                                                                                                                                                                                                                                                                                                                         | 24.29   | 5.07          | NOT MET     |          | 22.41     | 12.26        | 25.43        | 5.07     | NOT MET |
| Complaints per 100,000 Passenger Trips (e-Line)                                                                                                                                                                                                                                                                                                                                                                                                                                                                                                                                                                                                                                                                                                                                                                                                                                                                                                                                                                                                                                                                                                                                                                                                                                                                                                                                                                                                                                                                                                                                                                                                                                                                                                                                                                                                                                                                                                                                                                                                                                                                                | 8.19    | 7.00          | NOT MET     |          | 2.08      | 7.55         | 9.04         | 7.00     | NOT MET |
| Environment Outside Stations                                                                                                                                                                                                                                                                                                                                                                                                                                                                                                                                                                                                                                                                                                                                                                                                                                                                                                                                                                                                                                                                                                                                                                                                                                                                                                                                                                                                                                                                                                                                                                                                                                                                                                                                                                                                                                                                                                                                                                                                                                                                                                   | 71.8%   | 65.5%         | MET         |          | 73.8%     | 67.0%        | 71.7%        | 66.0%    | MET     |
| Environment Inside Stations                                                                                                                                                                                                                                                                                                                                                                                                                                                                                                                                                                                                                                                                                                                                                                                                                                                                                                                                                                                                                                                                                                                                                                                                                                                                                                                                                                                                                                                                                                                                                                                                                                                                                                                                                                                                                                                                                                                                                                                                                                                                                                    | 71.8%   | 64.0%         | MET         |          | 67.0%     | 65.8%        | 68.7%        | 64.0%    | MET     |
| Station Vandalism                                                                                                                                                                                                                                                                                                                                                                                                                                                                                                                                                                                                                                                                                                                                                                                                                                                                                                                                                                                                                                                                                                                                                                                                                                                                                                                                                                                                                                                                                                                                                                                                                                                                                                                                                                                                                                                                                                                                                                                                                                                                                                              | 74.4%   | 73.0%         | MET         |          | 73.7%     | 71.8%        | 73.9%        | 73.0%    | MET     |
| Train Interior Cleanliness                                                                                                                                                                                                                                                                                                                                                                                                                                                                                                                                                                                                                                                                                                                                                                                                                                                                                                                                                                                                                                                                                                                                                                                                                                                                                                                                                                                                                                                                                                                                                                                                                                                                                                                                                                                                                                                                                                                                                                                                                                                                                                     | 67.7%   | 70.0%         | NOT MET     |          | 69.1%     | 66.7%        | 67.6%        | 70.0%    | NOT MET |
| Train Temperature                                                                                                                                                                                                                                                                                                                                                                                                                                                                                                                                                                                                                                                                                                                                                                                                                                                                                                                                                                                                                                                                                                                                                                                                                                                                                                                                                                                                                                                                                                                                                                                                                                                                                                                                                                                                                                                                                                                                                                                                                                                                                                              | 86.3%   | 82.0%         | MET         |          | 84.8%     | 84.3%        | 83.9%        | 82.0%    | MET     |
| Customer Service                                                                                                                                                                                                                                                                                                                                                                                                                                                                                                                                                                                                                                                                                                                                                                                                                                                                                                                                                                                                                                                                                                                                                                                                                                                                                                                                                                                                                                                                                                                                                                                                                                                                                                                                                                                                                                                                                                                                                                                                                                                                                                               | 78.8%   | 75.0%         | MET         |          | 77.4%     | 75.9%        | 77.9%        | 75.0%    | MET     |
| Homelessness                                                                                                                                                                                                                                                                                                                                                                                                                                                                                                                                                                                                                                                                                                                                                                                                                                                                                                                                                                                                                                                                                                                                                                                                                                                                                                                                                                                                                                                                                                                                                                                                                                                                                                                                                                                                                                                                                                                                                                                                                                                                                                                   | 30.1%   | N/A           | N/A         |          | 27.5%     | 23.2%        | 30.4%        | N/A      | N/A     |
| Fare Evasion                                                                                                                                                                                                                                                                                                                                                                                                                                                                                                                                                                                                                                                                                                                                                                                                                                                                                                                                                                                                                                                                                                                                                                                                                                                                                                                                                                                                                                                                                                                                                                                                                                                                                                                                                                                                                                                                                                                                                                                                                                                                                                                   | 20.0%   | N/A           | N/A         |          | 22.1%     | 19.9%        | 21.8%        | N/A      | N/A     |
| Safety                                                                                                                                                                                                                                                                                                                                                                                                                                                                                                                                                                                                                                                                                                                                                                                                                                                                                                                                                                                                                                                                                                                                                                                                                                                                                                                                                                                                                                                                                                                                                                                                                                                                                                                                                                                                                                                                                                                                                                                                                                                                                                                         |         |               |             |          |           |              |              |          |         |
| Station Incidents/Million Patrons                                                                                                                                                                                                                                                                                                                                                                                                                                                                                                                                                                                                                                                                                                                                                                                                                                                                                                                                                                                                                                                                                                                                                                                                                                                                                                                                                                                                                                                                                                                                                                                                                                                                                                                                                                                                                                                                                                                                                                                                                                                                                              | 2.22    | 2.00          | NOT MET     |          | 1.84      | 0.85         | 2.00         | 2.00     | NOT MET |
| Vehicle Incidents/Million Patrons                                                                                                                                                                                                                                                                                                                                                                                                                                                                                                                                                                                                                                                                                                                                                                                                                                                                                                                                                                                                                                                                                                                                                                                                                                                                                                                                                                                                                                                                                                                                                                                                                                                                                                                                                                                                                                                                                                                                                                                                                                                                                              | 1.39    | 0.60          | NOT MET     |          | 1.58      | 0.31         | 1.36         | 0.60     | NOT MET |
| Lost Time Injuries/Illnesses/Per OSHA                                                                                                                                                                                                                                                                                                                                                                                                                                                                                                                                                                                                                                                                                                                                                                                                                                                                                                                                                                                                                                                                                                                                                                                                                                                                                                                                                                                                                                                                                                                                                                                                                                                                                                                                                                                                                                                                                                                                                                                                                                                                                          | 5.42    | 6.50          | MET         |          | 5.21      | 3.85         | 4.69         | 6.50     | MET     |
| OSHA-Recordable Injuries/Illnesses/Per OSHA                                                                                                                                                                                                                                                                                                                                                                                                                                                                                                                                                                                                                                                                                                                                                                                                                                                                                                                                                                                                                                                                                                                                                                                                                                                                                                                                                                                                                                                                                                                                                                                                                                                                                                                                                                                                                                                                                                                                                                                                                                                                                    | 8.54    | 12.00         | MET         |          | 8.44      | 9.69         | 8.06         | 12.00    | MET     |
| Unscheduled Door Openings/Million Car Miles                                                                                                                                                                                                                                                                                                                                                                                                                                                                                                                                                                                                                                                                                                                                                                                                                                                                                                                                                                                                                                                                                                                                                                                                                                                                                                                                                                                                                                                                                                                                                                                                                                                                                                                                                                                                                                                                                                                                                                                                                                                                                    | 0.160   | 0.200         | MET         |          | 0.000     | 0.160        | 0.053        | 0.200    | MET     |
| Rule Violations Summary/Million Car Miles                                                                                                                                                                                                                                                                                                                                                                                                                                                                                                                                                                                                                                                                                                                                                                                                                                                                                                                                                                                                                                                                                                                                                                                                                                                                                                                                                                                                                                                                                                                                                                                                                                                                                                                                                                                                                                                                                                                                                                                                                                                                                      | 0.240   | 0.250         | MET         |          | 0.080     | 0.260        | 0.130        | 0.250    | MET     |
| Police                                                                                                                                                                                                                                                                                                                                                                                                                                                                                                                                                                                                                                                                                                                                                                                                                                                                                                                                                                                                                                                                                                                                                                                                                                                                                                                                                                                                                                                                                                                                                                                                                                                                                                                                                                                                                                                                                                                                                                                                                                                                                                                         | ]       |               |             |          |           |              |              |          | Γ       |
| BART Police Presence                                                                                                                                                                                                                                                                                                                                                                                                                                                                                                                                                                                                                                                                                                                                                                                                                                                                                                                                                                                                                                                                                                                                                                                                                                                                                                                                                                                                                                                                                                                                                                                                                                                                                                                                                                                                                                                                                                                                                                                                                                                                                                           | 13.4%   | 12.0%         | MET         |          | 13.6%     | 12.6%        | 13.6%        | 12.0%    | мет     |
| Quality of Life per million riders                                                                                                                                                                                                                                                                                                                                                                                                                                                                                                                                                                                                                                                                                                                                                                                                                                                                                                                                                                                                                                                                                                                                                                                                                                                                                                                                                                                                                                                                                                                                                                                                                                                                                                                                                                                                                                                                                                                                                                                                                                                                                             | 434.98  | N/A           | N/A         |          | 348.95    | 73.62        | 422.47       | N/A      | N/A     |
| Crimes Against Persons per million riders                                                                                                                                                                                                                                                                                                                                                                                                                                                                                                                                                                                                                                                                                                                                                                                                                                                                                                                                                                                                                                                                                                                                                                                                                                                                                                                                                                                                                                                                                                                                                                                                                                                                                                                                                                                                                                                                                                                                                                                                                                                                                      | 14.60   | 2.00          | NOT MET     |          | 20.81     | 4.82         | 20.09        | 2.00     | NOT MET |
| Auto Burglaries per 1,000 parking spaces                                                                                                                                                                                                                                                                                                                                                                                                                                                                                                                                                                                                                                                                                                                                                                                                                                                                                                                                                                                                                                                                                                                                                                                                                                                                                                                                                                                                                                                                                                                                                                                                                                                                                                                                                                                                                                                                                                                                                                                                                                                                                       | 1.08    | 6.00          | MET         |          | 1.02      | 4.85         | 1.27         | 6.00     | MET     |
| Auto Thefts per 1,000 parking spaces                                                                                                                                                                                                                                                                                                                                                                                                                                                                                                                                                                                                                                                                                                                                                                                                                                                                                                                                                                                                                                                                                                                                                                                                                                                                                                                                                                                                                                                                                                                                                                                                                                                                                                                                                                                                                                                                                                                                                                                                                                                                                           | 0.28    | 2.25          | MET         |          | 0.21      | 1.02         | 0.34         | 2.25     | MET     |
| Police Response Time per Emergency Incident (Minutes)                                                                                                                                                                                                                                                                                                                                                                                                                                                                                                                                                                                                                                                                                                                                                                                                                                                                                                                                                                                                                                                                                                                                                                                                                                                                                                                                                                                                                                                                                                                                                                                                                                                                                                                                                                                                                                                                                                                                                                                                                                                                          | 3.37    | 5.00          | MET         |          | 4.25      | 3.58         | 4.25         | 5.00     | MET     |
| Bike Thefts (Quarterly Total and YTD Quarterly Average)                                                                                                                                                                                                                                                                                                                                                                                                                                                                                                                                                                                                                                                                                                                                                                                                                                                                                                                                                                                                                                                                                                                                                                                                                                                                                                                                                                                                                                                                                                                                                                                                                                                                                                                                                                                                                                                                                                                                                                                                                                                                        | 21      | 100.00        | MET         |          | 14        | 42           | 16           | 100.00   | MET     |
| ( and the second |         |               |             |          | 1-1       | .4           |              |          | 1       |