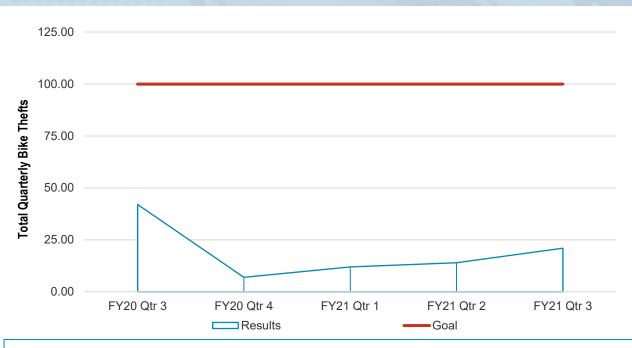

# Quarterly Service Performance Review 3rd Quarter, FY21

January - March 2021

Engineering & Operations Committee May 27, 2021

|                                                                                                                                                                                                                                                                                                                                                                                                                                                                                                                                                                                                                                                                                                                                                                                                                                                                                                                                                                                                                                                                                                                                                                                                                                                                                                                                                                                                                                                                                                                                                                                                                                                                                                                                                                                                                                                                                                                                                                                                                                                                                                                                |         | SUMMARY CHART | 3rd QUARTER | FY 20    | 21        |              |              |          |         |
|--------------------------------------------------------------------------------------------------------------------------------------------------------------------------------------------------------------------------------------------------------------------------------------------------------------------------------------------------------------------------------------------------------------------------------------------------------------------------------------------------------------------------------------------------------------------------------------------------------------------------------------------------------------------------------------------------------------------------------------------------------------------------------------------------------------------------------------------------------------------------------------------------------------------------------------------------------------------------------------------------------------------------------------------------------------------------------------------------------------------------------------------------------------------------------------------------------------------------------------------------------------------------------------------------------------------------------------------------------------------------------------------------------------------------------------------------------------------------------------------------------------------------------------------------------------------------------------------------------------------------------------------------------------------------------------------------------------------------------------------------------------------------------------------------------------------------------------------------------------------------------------------------------------------------------------------------------------------------------------------------------------------------------------------------------------------------------------------------------------------------------|---------|---------------|-------------|----------|-----------|--------------|--------------|----------|---------|
| PERFORMANCE INDICATORS                                                                                                                                                                                                                                                                                                                                                                                                                                                                                                                                                                                                                                                                                                                                                                                                                                                                                                                                                                                                                                                                                                                                                                                                                                                                                                                                                                                                                                                                                                                                                                                                                                                                                                                                                                                                                                                                                                                                                                                                                                                                                                         | CURRENT |               | 0.0 00.0    | <u> </u> | PRIOR QTR |              | YEAR TO DATE |          |         |
| PERFORMANCE INDICATORS                                                                                                                                                                                                                                                                                                                                                                                                                                                                                                                                                                                                                                                                                                                                                                                                                                                                                                                                                                                                                                                                                                                                                                                                                                                                                                                                                                                                                                                                                                                                                                                                                                                                                                                                                                                                                                                                                                                                                                                                                                                                                                         | QUARTER |               | ,           | ACTUALS  |           | TEAR TO DATE |              |          |         |
|                                                                                                                                                                                                                                                                                                                                                                                                                                                                                                                                                                                                                                                                                                                                                                                                                                                                                                                                                                                                                                                                                                                                                                                                                                                                                                                                                                                                                                                                                                                                                                                                                                                                                                                                                                                                                                                                                                                                                                                                                                                                                                                                |         |               |             | 1        | LAST      | THIS QTR     |              |          |         |
|                                                                                                                                                                                                                                                                                                                                                                                                                                                                                                                                                                                                                                                                                                                                                                                                                                                                                                                                                                                                                                                                                                                                                                                                                                                                                                                                                                                                                                                                                                                                                                                                                                                                                                                                                                                                                                                                                                                                                                                                                                                                                                                                | ACTUAL  | STANDARD      | STATUS      |          | QUARTER   | LAST YEAR    | ACTUAL       | STANDARD | STATUS  |
| Average Ridership - Weekday                                                                                                                                                                                                                                                                                                                                                                                                                                                                                                                                                                                                                                                                                                                                                                                                                                                                                                                                                                                                                                                                                                                                                                                                                                                                                                                                                                                                                                                                                                                                                                                                                                                                                                                                                                                                                                                                                                                                                                                                                                                                                                    | 47,698  | 112,573       | NOT MET     |          | 50,436    | 314,816      | 48,486       | 106,631  | NOT MET |
| Service Delivery                                                                                                                                                                                                                                                                                                                                                                                                                                                                                                                                                                                                                                                                                                                                                                                                                                                                                                                                                                                                                                                                                                                                                                                                                                                                                                                                                                                                                                                                                                                                                                                                                                                                                                                                                                                                                                                                                                                                                                                                                                                                                                               |         |               |             |          |           |              |              |          |         |
| Peak Customers on Time                                                                                                                                                                                                                                                                                                                                                                                                                                                                                                                                                                                                                                                                                                                                                                                                                                                                                                                                                                                                                                                                                                                                                                                                                                                                                                                                                                                                                                                                                                                                                                                                                                                                                                                                                                                                                                                                                                                                                                                                                                                                                                         | 94.57%  | 94.00%        | MET         |          | 95.33%    | 92.69%       | 95.19%       | 94.00%   | MET     |
| Daily Customers on Time                                                                                                                                                                                                                                                                                                                                                                                                                                                                                                                                                                                                                                                                                                                                                                                                                                                                                                                                                                                                                                                                                                                                                                                                                                                                                                                                                                                                                                                                                                                                                                                                                                                                                                                                                                                                                                                                                                                                                                                                                                                                                                        | 94.59%  | 94.00%        | MET         |          | 94.42%    | 93.96%       | 94.67%       | 94.00%   | MET     |
| Daily Train on Time                                                                                                                                                                                                                                                                                                                                                                                                                                                                                                                                                                                                                                                                                                                                                                                                                                                                                                                                                                                                                                                                                                                                                                                                                                                                                                                                                                                                                                                                                                                                                                                                                                                                                                                                                                                                                                                                                                                                                                                                                                                                                                            | 91.69%  | 91.00%        | MET         |          | 91.74%    | 89.01%       | 91.69%       | 91.0%    | MET     |
| On-Time Connections (e-Line to BART)                                                                                                                                                                                                                                                                                                                                                                                                                                                                                                                                                                                                                                                                                                                                                                                                                                                                                                                                                                                                                                                                                                                                                                                                                                                                                                                                                                                                                                                                                                                                                                                                                                                                                                                                                                                                                                                                                                                                                                                                                                                                                           | 98.91%  | 98.50%        | MET         |          | 98.81%    | 97.56%       | 98.97%       | 98.50%   | MET     |
| AM Peak Period Transbay Car Throughput                                                                                                                                                                                                                                                                                                                                                                                                                                                                                                                                                                                                                                                                                                                                                                                                                                                                                                                                                                                                                                                                                                                                                                                                                                                                                                                                                                                                                                                                                                                                                                                                                                                                                                                                                                                                                                                                                                                                                                                                                                                                                         | 99.07%  | 97.50%        | MET         |          | 99.19%    | 96.07%       | 98.45%       | 97.50%   | MET     |
| PM Peak Period Transbay Car Throughput                                                                                                                                                                                                                                                                                                                                                                                                                                                                                                                                                                                                                                                                                                                                                                                                                                                                                                                                                                                                                                                                                                                                                                                                                                                                                                                                                                                                                                                                                                                                                                                                                                                                                                                                                                                                                                                                                                                                                                                                                                                                                         | 98.90%  | 97.50%        | MET         |          | 99.22%    | 95.66%       | 98.47%       | 97.50%   | MET     |
| Equipment                                                                                                                                                                                                                                                                                                                                                                                                                                                                                                                                                                                                                                                                                                                                                                                                                                                                                                                                                                                                                                                                                                                                                                                                                                                                                                                                                                                                                                                                                                                                                                                                                                                                                                                                                                                                                                                                                                                                                                                                                                                                                                                      |         |               |             |          |           |              |              |          |         |
| Car Availability at 4 AM (0400)                                                                                                                                                                                                                                                                                                                                                                                                                                                                                                                                                                                                                                                                                                                                                                                                                                                                                                                                                                                                                                                                                                                                                                                                                                                                                                                                                                                                                                                                                                                                                                                                                                                                                                                                                                                                                                                                                                                                                                                                                                                                                                | 566     | 519           | MET         |          | 559       | 667          | 543          | 511      | MET     |
| Vehicle Mean Time Between Service Delays                                                                                                                                                                                                                                                                                                                                                                                                                                                                                                                                                                                                                                                                                                                                                                                                                                                                                                                                                                                                                                                                                                                                                                                                                                                                                                                                                                                                                                                                                                                                                                                                                                                                                                                                                                                                                                                                                                                                                                                                                                                                                       | 4,204   | 4,650         | NOT MET     |          | 3,441     | 5,477        | 4,356        | 4,650    | NOT MET |
| Train Mean Distance Between Failures (miles) (e-Line)                                                                                                                                                                                                                                                                                                                                                                                                                                                                                                                                                                                                                                                                                                                                                                                                                                                                                                                                                                                                                                                                                                                                                                                                                                                                                                                                                                                                                                                                                                                                                                                                                                                                                                                                                                                                                                                                                                                                                                                                                                                                          | 15,792  | 14,000        | MET         |          | 63,164    | 36,838       | 38,224       | 14,000   | MET     |
| Elevators in Service (Station)                                                                                                                                                                                                                                                                                                                                                                                                                                                                                                                                                                                                                                                                                                                                                                                                                                                                                                                                                                                                                                                                                                                                                                                                                                                                                                                                                                                                                                                                                                                                                                                                                                                                                                                                                                                                                                                                                                                                                                                                                                                                                                 | 98.83%  | 98.00%        | MET         |          | 99.33%    | 99.00%       | 99.25%       | 98.00%   | MET     |
| Elevators in Service (Garage)                                                                                                                                                                                                                                                                                                                                                                                                                                                                                                                                                                                                                                                                                                                                                                                                                                                                                                                                                                                                                                                                                                                                                                                                                                                                                                                                                                                                                                                                                                                                                                                                                                                                                                                                                                                                                                                                                                                                                                                                                                                                                                  | 99.96%  | 97.00%        | MET         |          | 99.90%    | 97.80%       | 99.88%       | 97.00%   | MET     |
| Escalators in Service (Street)                                                                                                                                                                                                                                                                                                                                                                                                                                                                                                                                                                                                                                                                                                                                                                                                                                                                                                                                                                                                                                                                                                                                                                                                                                                                                                                                                                                                                                                                                                                                                                                                                                                                                                                                                                                                                                                                                                                                                                                                                                                                                                 | 93.73%  | 93.00%        | MET         |          | 93.93%    | 93.87%       | 94.31%       | 93.00%   | MET     |
| Escalators in Service (Platform)                                                                                                                                                                                                                                                                                                                                                                                                                                                                                                                                                                                                                                                                                                                                                                                                                                                                                                                                                                                                                                                                                                                                                                                                                                                                                                                                                                                                                                                                                                                                                                                                                                                                                                                                                                                                                                                                                                                                                                                                                                                                                               | 96.12%  | 96.00%        | MET         |          | 97.23%    | 96.57%       | 96.81%       | 96.00%   | MET     |
| Automatic Fare Collection (Gates)                                                                                                                                                                                                                                                                                                                                                                                                                                                                                                                                                                                                                                                                                                                                                                                                                                                                                                                                                                                                                                                                                                                                                                                                                                                                                                                                                                                                                                                                                                                                                                                                                                                                                                                                                                                                                                                                                                                                                                                                                                                                                              | 99.54%  | 99.00%        | MET         |          | 99.54%    | 99.40%       | 99.54%       | 99.00%   | MET     |
| Automatic Fare Collection (Vendors)                                                                                                                                                                                                                                                                                                                                                                                                                                                                                                                                                                                                                                                                                                                                                                                                                                                                                                                                                                                                                                                                                                                                                                                                                                                                                                                                                                                                                                                                                                                                                                                                                                                                                                                                                                                                                                                                                                                                                                                                                                                                                            | 98.65%  | 95.00%        | MET         |          | 98.67%    | 99.00%       | 98.62%       | 95.00%   | MET     |
| Wayside Train Control System                                                                                                                                                                                                                                                                                                                                                                                                                                                                                                                                                                                                                                                                                                                                                                                                                                                                                                                                                                                                                                                                                                                                                                                                                                                                                                                                                                                                                                                                                                                                                                                                                                                                                                                                                                                                                                                                                                                                                                                                                                                                                                   | 0.65    | 1.00          | MET         |          | 0.98      | 0.93         | 0.82         | 1.00     | MET     |
| Computer Control System                                                                                                                                                                                                                                                                                                                                                                                                                                                                                                                                                                                                                                                                                                                                                                                                                                                                                                                                                                                                                                                                                                                                                                                                                                                                                                                                                                                                                                                                                                                                                                                                                                                                                                                                                                                                                                                                                                                                                                                                                                                                                                        | 0.12    | 0.08          | NOT MET     |          | 0.150     | 0.117        | 0.241        | 0.08     | NOT MET |
| Traction Power                                                                                                                                                                                                                                                                                                                                                                                                                                                                                                                                                                                                                                                                                                                                                                                                                                                                                                                                                                                                                                                                                                                                                                                                                                                                                                                                                                                                                                                                                                                                                                                                                                                                                                                                                                                                                                                                                                                                                                                                                                                                                                                 | 0.50    | 0.20          | NOT MET     |          | 0.13      | 0.36         | 0.23         | 0.20     | NOT MET |
| Track                                                                                                                                                                                                                                                                                                                                                                                                                                                                                                                                                                                                                                                                                                                                                                                                                                                                                                                                                                                                                                                                                                                                                                                                                                                                                                                                                                                                                                                                                                                                                                                                                                                                                                                                                                                                                                                                                                                                                                                                                                                                                                                          | 0.01    | 0.30          | MET         |          | 0.01      | 0.18         | 0.06         | 0.30     | MET     |
| Transportation                                                                                                                                                                                                                                                                                                                                                                                                                                                                                                                                                                                                                                                                                                                                                                                                                                                                                                                                                                                                                                                                                                                                                                                                                                                                                                                                                                                                                                                                                                                                                                                                                                                                                                                                                                                                                                                                                                                                                                                                                                                                                                                 | 0.36    | 0.50          | MET         |          | 0.38      | 0.52         | 0.37         | 0.50     | MET     |
| Customer Complaints and Rating                                                                                                                                                                                                                                                                                                                                                                                                                                                                                                                                                                                                                                                                                                                                                                                                                                                                                                                                                                                                                                                                                                                                                                                                                                                                                                                                                                                                                                                                                                                                                                                                                                                                                                                                                                                                                                                                                                                                                                                                                                                                                                 |         |               |             |          |           |              |              |          |         |
| Complaints per 100,000 Passenger Trips                                                                                                                                                                                                                                                                                                                                                                                                                                                                                                                                                                                                                                                                                                                                                                                                                                                                                                                                                                                                                                                                                                                                                                                                                                                                                                                                                                                                                                                                                                                                                                                                                                                                                                                                                                                                                                                                                                                                                                                                                                                                                         | 24.29   | 5.07          | NOT MET     |          | 22.41     | 12.26        | 25.43        | 5.07     | NOT MET |
| Complaints per 100,000 Passenger Trips (e-Line)                                                                                                                                                                                                                                                                                                                                                                                                                                                                                                                                                                                                                                                                                                                                                                                                                                                                                                                                                                                                                                                                                                                                                                                                                                                                                                                                                                                                                                                                                                                                                                                                                                                                                                                                                                                                                                                                                                                                                                                                                                                                                | 8.19    | 7.00          | NOT MET     |          | 2.08      | 7.55         | 9.04         | 7.00     | NOT MET |
| Environment Outside Stations                                                                                                                                                                                                                                                                                                                                                                                                                                                                                                                                                                                                                                                                                                                                                                                                                                                                                                                                                                                                                                                                                                                                                                                                                                                                                                                                                                                                                                                                                                                                                                                                                                                                                                                                                                                                                                                                                                                                                                                                                                                                                                   | 71.8%   | 65.5%         | MET         |          | 73.8%     | 67.0%        | 71.7%        | 66.0%    | MET     |
| Environment Inside Stations                                                                                                                                                                                                                                                                                                                                                                                                                                                                                                                                                                                                                                                                                                                                                                                                                                                                                                                                                                                                                                                                                                                                                                                                                                                                                                                                                                                                                                                                                                                                                                                                                                                                                                                                                                                                                                                                                                                                                                                                                                                                                                    | 71.8%   | 64.0%         | MET         |          | 67.0%     | 65.8%        | 68.7%        | 64.0%    | MET     |
| Station Vandalism                                                                                                                                                                                                                                                                                                                                                                                                                                                                                                                                                                                                                                                                                                                                                                                                                                                                                                                                                                                                                                                                                                                                                                                                                                                                                                                                                                                                                                                                                                                                                                                                                                                                                                                                                                                                                                                                                                                                                                                                                                                                                                              | 74.4%   | 73.0%         | MET         |          | 73.7%     | 71.8%        | 73.9%        | 73.0%    | MET     |
| Train Interior Cleanliness                                                                                                                                                                                                                                                                                                                                                                                                                                                                                                                                                                                                                                                                                                                                                                                                                                                                                                                                                                                                                                                                                                                                                                                                                                                                                                                                                                                                                                                                                                                                                                                                                                                                                                                                                                                                                                                                                                                                                                                                                                                                                                     | 67.7%   | 70.0%         | NOT MET     |          | 69.1%     | 66.7%        | 67.6%        | 70.0%    | NOT MET |
| Train Temperature                                                                                                                                                                                                                                                                                                                                                                                                                                                                                                                                                                                                                                                                                                                                                                                                                                                                                                                                                                                                                                                                                                                                                                                                                                                                                                                                                                                                                                                                                                                                                                                                                                                                                                                                                                                                                                                                                                                                                                                                                                                                                                              | 86.3%   | 82.0%         | MET         |          | 84.8%     | 84.3%        | 83.9%        | 82.0%    | MET     |
| Customer Service                                                                                                                                                                                                                                                                                                                                                                                                                                                                                                                                                                                                                                                                                                                                                                                                                                                                                                                                                                                                                                                                                                                                                                                                                                                                                                                                                                                                                                                                                                                                                                                                                                                                                                                                                                                                                                                                                                                                                                                                                                                                                                               | 78.8%   | 75.0%         | MET         |          | 77.4%     | 75.9%        | 77.9%        | 75.0%    | MET     |
| Homelessness                                                                                                                                                                                                                                                                                                                                                                                                                                                                                                                                                                                                                                                                                                                                                                                                                                                                                                                                                                                                                                                                                                                                                                                                                                                                                                                                                                                                                                                                                                                                                                                                                                                                                                                                                                                                                                                                                                                                                                                                                                                                                                                   | 30.1%   | N/A           | N/A         |          | 27.5%     | 23.2%        | 30.4%        | N/A      | N/A     |
| Fare Evasion                                                                                                                                                                                                                                                                                                                                                                                                                                                                                                                                                                                                                                                                                                                                                                                                                                                                                                                                                                                                                                                                                                                                                                                                                                                                                                                                                                                                                                                                                                                                                                                                                                                                                                                                                                                                                                                                                                                                                                                                                                                                                                                   | 20.0%   | N/A           | N/A         |          | 22.1%     | 19.9%        | 21.8%        | N/A      | N/A     |
| Safety                                                                                                                                                                                                                                                                                                                                                                                                                                                                                                                                                                                                                                                                                                                                                                                                                                                                                                                                                                                                                                                                                                                                                                                                                                                                                                                                                                                                                                                                                                                                                                                                                                                                                                                                                                                                                                                                                                                                                                                                                                                                                                                         |         |               |             |          |           |              |              |          |         |
| Station Incidents/Million Patrons                                                                                                                                                                                                                                                                                                                                                                                                                                                                                                                                                                                                                                                                                                                                                                                                                                                                                                                                                                                                                                                                                                                                                                                                                                                                                                                                                                                                                                                                                                                                                                                                                                                                                                                                                                                                                                                                                                                                                                                                                                                                                              | 2.22    | 2.00          | NOT MET     |          | 1.84      | 0.85         | 2.00         | 2.00     | NOT MET |
| Vehicle Incidents/Million Patrons                                                                                                                                                                                                                                                                                                                                                                                                                                                                                                                                                                                                                                                                                                                                                                                                                                                                                                                                                                                                                                                                                                                                                                                                                                                                                                                                                                                                                                                                                                                                                                                                                                                                                                                                                                                                                                                                                                                                                                                                                                                                                              | 1.39    | 0.60          | NOT MET     |          | 1.58      | 0.31         | 1.36         | 0.60     | NOT MET |
| Lost Time Injuries/Illnesses/Per OSHA                                                                                                                                                                                                                                                                                                                                                                                                                                                                                                                                                                                                                                                                                                                                                                                                                                                                                                                                                                                                                                                                                                                                                                                                                                                                                                                                                                                                                                                                                                                                                                                                                                                                                                                                                                                                                                                                                                                                                                                                                                                                                          | 5.42    | 6.50          | MET         |          | 5.21      | 3.85         | 4.69         | 6.50     | MET     |
| OSHA-Recordable Injuries/Illnesses/Per OSHA                                                                                                                                                                                                                                                                                                                                                                                                                                                                                                                                                                                                                                                                                                                                                                                                                                                                                                                                                                                                                                                                                                                                                                                                                                                                                                                                                                                                                                                                                                                                                                                                                                                                                                                                                                                                                                                                                                                                                                                                                                                                                    | 8.54    | 12.00         | MET         |          | 8.44      | 9.69         | 8.06         | 12.00    | MET     |
| Unscheduled Door Openings/Million Car Miles                                                                                                                                                                                                                                                                                                                                                                                                                                                                                                                                                                                                                                                                                                                                                                                                                                                                                                                                                                                                                                                                                                                                                                                                                                                                                                                                                                                                                                                                                                                                                                                                                                                                                                                                                                                                                                                                                                                                                                                                                                                                                    | 0.160   | 0.200         | MET         |          | 0.000     | 0.160        | 0.053        | 0.200    | MET     |
| Rule Violations Summary/Million Car Miles                                                                                                                                                                                                                                                                                                                                                                                                                                                                                                                                                                                                                                                                                                                                                                                                                                                                                                                                                                                                                                                                                                                                                                                                                                                                                                                                                                                                                                                                                                                                                                                                                                                                                                                                                                                                                                                                                                                                                                                                                                                                                      | 0.240   | 0.250         | MET         |          | 0.080     | 0.260        | 0.130        | 0.250    | MET     |
| Police                                                                                                                                                                                                                                                                                                                                                                                                                                                                                                                                                                                                                                                                                                                                                                                                                                                                                                                                                                                                                                                                                                                                                                                                                                                                                                                                                                                                                                                                                                                                                                                                                                                                                                                                                                                                                                                                                                                                                                                                                                                                                                                         | ]       |               |             |          |           |              |              |          | Γ       |
| BART Police Presence                                                                                                                                                                                                                                                                                                                                                                                                                                                                                                                                                                                                                                                                                                                                                                                                                                                                                                                                                                                                                                                                                                                                                                                                                                                                                                                                                                                                                                                                                                                                                                                                                                                                                                                                                                                                                                                                                                                                                                                                                                                                                                           | 13.4%   | 12.0%         | MET         |          | 13.6%     | 12.6%        | 13.6%        | 12.0%    | мет     |
| Quality of Life per million riders                                                                                                                                                                                                                                                                                                                                                                                                                                                                                                                                                                                                                                                                                                                                                                                                                                                                                                                                                                                                                                                                                                                                                                                                                                                                                                                                                                                                                                                                                                                                                                                                                                                                                                                                                                                                                                                                                                                                                                                                                                                                                             | 434.98  | N/A           | N/A         |          | 348.95    | 73.62        | 422.47       | N/A      | N/A     |
| Crimes Against Persons per million riders                                                                                                                                                                                                                                                                                                                                                                                                                                                                                                                                                                                                                                                                                                                                                                                                                                                                                                                                                                                                                                                                                                                                                                                                                                                                                                                                                                                                                                                                                                                                                                                                                                                                                                                                                                                                                                                                                                                                                                                                                                                                                      | 14.60   | 2.00          | NOT MET     |          | 20.81     | 4.82         | 20.09        | 2.00     | NOT MET |
| Auto Burglaries per 1,000 parking spaces                                                                                                                                                                                                                                                                                                                                                                                                                                                                                                                                                                                                                                                                                                                                                                                                                                                                                                                                                                                                                                                                                                                                                                                                                                                                                                                                                                                                                                                                                                                                                                                                                                                                                                                                                                                                                                                                                                                                                                                                                                                                                       | 1.08    | 6.00          | MET         |          | 1.02      | 4.85         | 1.27         | 6.00     | MET     |
| Auto Thefts per 1,000 parking spaces                                                                                                                                                                                                                                                                                                                                                                                                                                                                                                                                                                                                                                                                                                                                                                                                                                                                                                                                                                                                                                                                                                                                                                                                                                                                                                                                                                                                                                                                                                                                                                                                                                                                                                                                                                                                                                                                                                                                                                                                                                                                                           | 0.28    | 2.25          | MET         |          | 0.21      | 1.02         | 0.34         | 2.25     | MET     |
| Police Response Time per Emergency Incident (Minutes)                                                                                                                                                                                                                                                                                                                                                                                                                                                                                                                                                                                                                                                                                                                                                                                                                                                                                                                                                                                                                                                                                                                                                                                                                                                                                                                                                                                                                                                                                                                                                                                                                                                                                                                                                                                                                                                                                                                                                                                                                                                                          | 3.37    | 5.00          | MET         |          | 4.25      | 3.58         | 4.25         | 5.00     | MET     |
| Bike Thefts (Quarterly Total and YTD Quarterly Average)                                                                                                                                                                                                                                                                                                                                                                                                                                                                                                                                                                                                                                                                                                                                                                                                                                                                                                                                                                                                                                                                                                                                                                                                                                                                                                                                                                                                                                                                                                                                                                                                                                                                                                                                                                                                                                                                                                                                                                                                                                                                        | 21      | 100.00        | MET         |          | 14        | 42           | 16           | 100.00   | MET     |
| ( and the second |         |               |             |          | 1-1       | .4           |              |          | 1       |