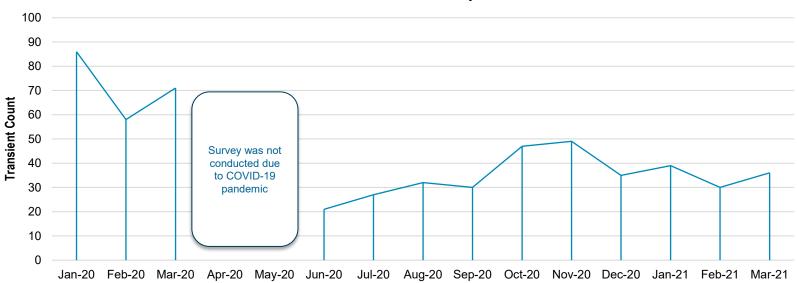

# Quarterly Service Performance Review 3rd Quarter, FY21

January - March 2021

Engineering & Operations Committee May 27, 2021

|                                                                                                                                                                                                                                                                                                                                                                                                                                                                                                                                                                                                                                                                                                                                                                                                                                                                                                                                                                                                                                                                                                                                                                                                                                                                                                                                                                                                                                                                                                                                                                                                                                                                                                                                                                                                                                                                                                                                                                                                                                                                                                                                |         | SUMMARY CHART | 3rd QUARTER | FY 20    | 21        |              |              |          |         |
|--------------------------------------------------------------------------------------------------------------------------------------------------------------------------------------------------------------------------------------------------------------------------------------------------------------------------------------------------------------------------------------------------------------------------------------------------------------------------------------------------------------------------------------------------------------------------------------------------------------------------------------------------------------------------------------------------------------------------------------------------------------------------------------------------------------------------------------------------------------------------------------------------------------------------------------------------------------------------------------------------------------------------------------------------------------------------------------------------------------------------------------------------------------------------------------------------------------------------------------------------------------------------------------------------------------------------------------------------------------------------------------------------------------------------------------------------------------------------------------------------------------------------------------------------------------------------------------------------------------------------------------------------------------------------------------------------------------------------------------------------------------------------------------------------------------------------------------------------------------------------------------------------------------------------------------------------------------------------------------------------------------------------------------------------------------------------------------------------------------------------------|---------|---------------|-------------|----------|-----------|--------------|--------------|----------|---------|
| PERFORMANCE INDICATORS                                                                                                                                                                                                                                                                                                                                                                                                                                                                                                                                                                                                                                                                                                                                                                                                                                                                                                                                                                                                                                                                                                                                                                                                                                                                                                                                                                                                                                                                                                                                                                                                                                                                                                                                                                                                                                                                                                                                                                                                                                                                                                         | CURRENT |               | 0.0 00.0    | <u> </u> | PRIOR QTR |              | YEAR TO DATE |          |         |
| PERFORMANCE INDICATORS                                                                                                                                                                                                                                                                                                                                                                                                                                                                                                                                                                                                                                                                                                                                                                                                                                                                                                                                                                                                                                                                                                                                                                                                                                                                                                                                                                                                                                                                                                                                                                                                                                                                                                                                                                                                                                                                                                                                                                                                                                                                                                         | QUARTER |               | ,           | ACTUALS  |           | TEAR TO DATE |              |          |         |
|                                                                                                                                                                                                                                                                                                                                                                                                                                                                                                                                                                                                                                                                                                                                                                                                                                                                                                                                                                                                                                                                                                                                                                                                                                                                                                                                                                                                                                                                                                                                                                                                                                                                                                                                                                                                                                                                                                                                                                                                                                                                                                                                |         |               |             | 1        | LAST      | THIS QTR     |              |          |         |
|                                                                                                                                                                                                                                                                                                                                                                                                                                                                                                                                                                                                                                                                                                                                                                                                                                                                                                                                                                                                                                                                                                                                                                                                                                                                                                                                                                                                                                                                                                                                                                                                                                                                                                                                                                                                                                                                                                                                                                                                                                                                                                                                | ACTUAL  | STANDARD      | STATUS      |          | QUARTER   | LAST YEAR    | ACTUAL       | STANDARD | STATUS  |
| Average Ridership - Weekday                                                                                                                                                                                                                                                                                                                                                                                                                                                                                                                                                                                                                                                                                                                                                                                                                                                                                                                                                                                                                                                                                                                                                                                                                                                                                                                                                                                                                                                                                                                                                                                                                                                                                                                                                                                                                                                                                                                                                                                                                                                                                                    | 47,698  | 112,573       | NOT MET     |          | 50,436    | 314,816      | 48,486       | 106,631  | NOT MET |
| Service Delivery                                                                                                                                                                                                                                                                                                                                                                                                                                                                                                                                                                                                                                                                                                                                                                                                                                                                                                                                                                                                                                                                                                                                                                                                                                                                                                                                                                                                                                                                                                                                                                                                                                                                                                                                                                                                                                                                                                                                                                                                                                                                                                               |         |               |             |          |           |              |              |          |         |
| Peak Customers on Time                                                                                                                                                                                                                                                                                                                                                                                                                                                                                                                                                                                                                                                                                                                                                                                                                                                                                                                                                                                                                                                                                                                                                                                                                                                                                                                                                                                                                                                                                                                                                                                                                                                                                                                                                                                                                                                                                                                                                                                                                                                                                                         | 94.57%  | 94.00%        | MET         |          | 95.33%    | 92.69%       | 95.19%       | 94.00%   | MET     |
| Daily Customers on Time                                                                                                                                                                                                                                                                                                                                                                                                                                                                                                                                                                                                                                                                                                                                                                                                                                                                                                                                                                                                                                                                                                                                                                                                                                                                                                                                                                                                                                                                                                                                                                                                                                                                                                                                                                                                                                                                                                                                                                                                                                                                                                        | 94.59%  | 94.00%        | MET         |          | 94.42%    | 93.96%       | 94.67%       | 94.00%   | MET     |
| Daily Train on Time                                                                                                                                                                                                                                                                                                                                                                                                                                                                                                                                                                                                                                                                                                                                                                                                                                                                                                                                                                                                                                                                                                                                                                                                                                                                                                                                                                                                                                                                                                                                                                                                                                                                                                                                                                                                                                                                                                                                                                                                                                                                                                            | 91.69%  | 91.00%        | MET         |          | 91.74%    | 89.01%       | 91.69%       | 91.0%    | MET     |
| On-Time Connections (e-Line to BART)                                                                                                                                                                                                                                                                                                                                                                                                                                                                                                                                                                                                                                                                                                                                                                                                                                                                                                                                                                                                                                                                                                                                                                                                                                                                                                                                                                                                                                                                                                                                                                                                                                                                                                                                                                                                                                                                                                                                                                                                                                                                                           | 98.91%  | 98.50%        | MET         |          | 98.81%    | 97.56%       | 98.97%       | 98.50%   | MET     |
| AM Peak Period Transbay Car Throughput                                                                                                                                                                                                                                                                                                                                                                                                                                                                                                                                                                                                                                                                                                                                                                                                                                                                                                                                                                                                                                                                                                                                                                                                                                                                                                                                                                                                                                                                                                                                                                                                                                                                                                                                                                                                                                                                                                                                                                                                                                                                                         | 99.07%  | 97.50%        | MET         |          | 99.19%    | 96.07%       | 98.45%       | 97.50%   | MET     |
| PM Peak Period Transbay Car Throughput                                                                                                                                                                                                                                                                                                                                                                                                                                                                                                                                                                                                                                                                                                                                                                                                                                                                                                                                                                                                                                                                                                                                                                                                                                                                                                                                                                                                                                                                                                                                                                                                                                                                                                                                                                                                                                                                                                                                                                                                                                                                                         | 98.90%  | 97.50%        | MET         |          | 99.22%    | 95.66%       | 98.47%       | 97.50%   | MET     |
| Equipment                                                                                                                                                                                                                                                                                                                                                                                                                                                                                                                                                                                                                                                                                                                                                                                                                                                                                                                                                                                                                                                                                                                                                                                                                                                                                                                                                                                                                                                                                                                                                                                                                                                                                                                                                                                                                                                                                                                                                                                                                                                                                                                      |         |               |             |          |           |              |              |          |         |
| Car Availability at 4 AM (0400)                                                                                                                                                                                                                                                                                                                                                                                                                                                                                                                                                                                                                                                                                                                                                                                                                                                                                                                                                                                                                                                                                                                                                                                                                                                                                                                                                                                                                                                                                                                                                                                                                                                                                                                                                                                                                                                                                                                                                                                                                                                                                                | 566     | 519           | MET         |          | 559       | 667          | 543          | 511      | MET     |
| Vehicle Mean Time Between Service Delays                                                                                                                                                                                                                                                                                                                                                                                                                                                                                                                                                                                                                                                                                                                                                                                                                                                                                                                                                                                                                                                                                                                                                                                                                                                                                                                                                                                                                                                                                                                                                                                                                                                                                                                                                                                                                                                                                                                                                                                                                                                                                       | 4,204   | 4,650         | NOT MET     |          | 3,441     | 5,477        | 4,356        | 4,650    | NOT MET |
| Train Mean Distance Between Failures (miles) (e-Line)                                                                                                                                                                                                                                                                                                                                                                                                                                                                                                                                                                                                                                                                                                                                                                                                                                                                                                                                                                                                                                                                                                                                                                                                                                                                                                                                                                                                                                                                                                                                                                                                                                                                                                                                                                                                                                                                                                                                                                                                                                                                          | 15,792  | 14,000        | MET         |          | 63,164    | 36,838       | 38,224       | 14,000   | MET     |
| Elevators in Service (Station)                                                                                                                                                                                                                                                                                                                                                                                                                                                                                                                                                                                                                                                                                                                                                                                                                                                                                                                                                                                                                                                                                                                                                                                                                                                                                                                                                                                                                                                                                                                                                                                                                                                                                                                                                                                                                                                                                                                                                                                                                                                                                                 | 98.83%  | 98.00%        | MET         |          | 99.33%    | 99.00%       | 99.25%       | 98.00%   | MET     |
| Elevators in Service (Garage)                                                                                                                                                                                                                                                                                                                                                                                                                                                                                                                                                                                                                                                                                                                                                                                                                                                                                                                                                                                                                                                                                                                                                                                                                                                                                                                                                                                                                                                                                                                                                                                                                                                                                                                                                                                                                                                                                                                                                                                                                                                                                                  | 99.96%  | 97.00%        | MET         |          | 99.90%    | 97.80%       | 99.88%       | 97.00%   | MET     |
| Escalators in Service (Street)                                                                                                                                                                                                                                                                                                                                                                                                                                                                                                                                                                                                                                                                                                                                                                                                                                                                                                                                                                                                                                                                                                                                                                                                                                                                                                                                                                                                                                                                                                                                                                                                                                                                                                                                                                                                                                                                                                                                                                                                                                                                                                 | 93.73%  | 93.00%        | MET         |          | 93.93%    | 93.87%       | 94.31%       | 93.00%   | MET     |
| Escalators in Service (Platform)                                                                                                                                                                                                                                                                                                                                                                                                                                                                                                                                                                                                                                                                                                                                                                                                                                                                                                                                                                                                                                                                                                                                                                                                                                                                                                                                                                                                                                                                                                                                                                                                                                                                                                                                                                                                                                                                                                                                                                                                                                                                                               | 96.12%  | 96.00%        | MET         |          | 97.23%    | 96.57%       | 96.81%       | 96.00%   | MET     |
| Automatic Fare Collection (Gates)                                                                                                                                                                                                                                                                                                                                                                                                                                                                                                                                                                                                                                                                                                                                                                                                                                                                                                                                                                                                                                                                                                                                                                                                                                                                                                                                                                                                                                                                                                                                                                                                                                                                                                                                                                                                                                                                                                                                                                                                                                                                                              | 99.54%  | 99.00%        | MET         |          | 99.54%    | 99.40%       | 99.54%       | 99.00%   | MET     |
| Automatic Fare Collection (Vendors)                                                                                                                                                                                                                                                                                                                                                                                                                                                                                                                                                                                                                                                                                                                                                                                                                                                                                                                                                                                                                                                                                                                                                                                                                                                                                                                                                                                                                                                                                                                                                                                                                                                                                                                                                                                                                                                                                                                                                                                                                                                                                            | 98.65%  | 95.00%        | MET         |          | 98.67%    | 99.00%       | 98.62%       | 95.00%   | MET     |
| Wayside Train Control System                                                                                                                                                                                                                                                                                                                                                                                                                                                                                                                                                                                                                                                                                                                                                                                                                                                                                                                                                                                                                                                                                                                                                                                                                                                                                                                                                                                                                                                                                                                                                                                                                                                                                                                                                                                                                                                                                                                                                                                                                                                                                                   | 0.65    | 1.00          | MET         |          | 0.98      | 0.93         | 0.82         | 1.00     | MET     |
| Computer Control System                                                                                                                                                                                                                                                                                                                                                                                                                                                                                                                                                                                                                                                                                                                                                                                                                                                                                                                                                                                                                                                                                                                                                                                                                                                                                                                                                                                                                                                                                                                                                                                                                                                                                                                                                                                                                                                                                                                                                                                                                                                                                                        | 0.12    | 0.08          | NOT MET     |          | 0.150     | 0.117        | 0.241        | 0.08     | NOT MET |
| Traction Power                                                                                                                                                                                                                                                                                                                                                                                                                                                                                                                                                                                                                                                                                                                                                                                                                                                                                                                                                                                                                                                                                                                                                                                                                                                                                                                                                                                                                                                                                                                                                                                                                                                                                                                                                                                                                                                                                                                                                                                                                                                                                                                 | 0.50    | 0.20          | NOT MET     |          | 0.13      | 0.36         | 0.23         | 0.20     | NOT MET |
| Track                                                                                                                                                                                                                                                                                                                                                                                                                                                                                                                                                                                                                                                                                                                                                                                                                                                                                                                                                                                                                                                                                                                                                                                                                                                                                                                                                                                                                                                                                                                                                                                                                                                                                                                                                                                                                                                                                                                                                                                                                                                                                                                          | 0.01    | 0.30          | MET         |          | 0.01      | 0.18         | 0.06         | 0.30     | MET     |
| Transportation                                                                                                                                                                                                                                                                                                                                                                                                                                                                                                                                                                                                                                                                                                                                                                                                                                                                                                                                                                                                                                                                                                                                                                                                                                                                                                                                                                                                                                                                                                                                                                                                                                                                                                                                                                                                                                                                                                                                                                                                                                                                                                                 | 0.36    | 0.50          | MET         |          | 0.38      | 0.52         | 0.37         | 0.50     | MET     |
| Customer Complaints and Rating                                                                                                                                                                                                                                                                                                                                                                                                                                                                                                                                                                                                                                                                                                                                                                                                                                                                                                                                                                                                                                                                                                                                                                                                                                                                                                                                                                                                                                                                                                                                                                                                                                                                                                                                                                                                                                                                                                                                                                                                                                                                                                 |         |               |             |          |           |              |              |          |         |
| Complaints per 100,000 Passenger Trips                                                                                                                                                                                                                                                                                                                                                                                                                                                                                                                                                                                                                                                                                                                                                                                                                                                                                                                                                                                                                                                                                                                                                                                                                                                                                                                                                                                                                                                                                                                                                                                                                                                                                                                                                                                                                                                                                                                                                                                                                                                                                         | 24.29   | 5.07          | NOT MET     |          | 22.41     | 12.26        | 25.43        | 5.07     | NOT MET |
| Complaints per 100,000 Passenger Trips (e-Line)                                                                                                                                                                                                                                                                                                                                                                                                                                                                                                                                                                                                                                                                                                                                                                                                                                                                                                                                                                                                                                                                                                                                                                                                                                                                                                                                                                                                                                                                                                                                                                                                                                                                                                                                                                                                                                                                                                                                                                                                                                                                                | 8.19    | 7.00          | NOT MET     |          | 2.08      | 7.55         | 9.04         | 7.00     | NOT MET |
| Environment Outside Stations                                                                                                                                                                                                                                                                                                                                                                                                                                                                                                                                                                                                                                                                                                                                                                                                                                                                                                                                                                                                                                                                                                                                                                                                                                                                                                                                                                                                                                                                                                                                                                                                                                                                                                                                                                                                                                                                                                                                                                                                                                                                                                   | 71.8%   | 65.5%         | MET         |          | 73.8%     | 67.0%        | 71.7%        | 66.0%    | MET     |
| Environment Inside Stations                                                                                                                                                                                                                                                                                                                                                                                                                                                                                                                                                                                                                                                                                                                                                                                                                                                                                                                                                                                                                                                                                                                                                                                                                                                                                                                                                                                                                                                                                                                                                                                                                                                                                                                                                                                                                                                                                                                                                                                                                                                                                                    | 71.8%   | 64.0%         | MET         |          | 67.0%     | 65.8%        | 68.7%        | 64.0%    | MET     |
| Station Vandalism                                                                                                                                                                                                                                                                                                                                                                                                                                                                                                                                                                                                                                                                                                                                                                                                                                                                                                                                                                                                                                                                                                                                                                                                                                                                                                                                                                                                                                                                                                                                                                                                                                                                                                                                                                                                                                                                                                                                                                                                                                                                                                              | 74.4%   | 73.0%         | MET         |          | 73.7%     | 71.8%        | 73.9%        | 73.0%    | MET     |
| Train Interior Cleanliness                                                                                                                                                                                                                                                                                                                                                                                                                                                                                                                                                                                                                                                                                                                                                                                                                                                                                                                                                                                                                                                                                                                                                                                                                                                                                                                                                                                                                                                                                                                                                                                                                                                                                                                                                                                                                                                                                                                                                                                                                                                                                                     | 67.7%   | 70.0%         | NOT MET     |          | 69.1%     | 66.7%        | 67.6%        | 70.0%    | NOT MET |
| Train Temperature                                                                                                                                                                                                                                                                                                                                                                                                                                                                                                                                                                                                                                                                                                                                                                                                                                                                                                                                                                                                                                                                                                                                                                                                                                                                                                                                                                                                                                                                                                                                                                                                                                                                                                                                                                                                                                                                                                                                                                                                                                                                                                              | 86.3%   | 82.0%         | MET         |          | 84.8%     | 84.3%        | 83.9%        | 82.0%    | MET     |
| Customer Service                                                                                                                                                                                                                                                                                                                                                                                                                                                                                                                                                                                                                                                                                                                                                                                                                                                                                                                                                                                                                                                                                                                                                                                                                                                                                                                                                                                                                                                                                                                                                                                                                                                                                                                                                                                                                                                                                                                                                                                                                                                                                                               | 78.8%   | 75.0%         | MET         |          | 77.4%     | 75.9%        | 77.9%        | 75.0%    | MET     |
| Homelessness                                                                                                                                                                                                                                                                                                                                                                                                                                                                                                                                                                                                                                                                                                                                                                                                                                                                                                                                                                                                                                                                                                                                                                                                                                                                                                                                                                                                                                                                                                                                                                                                                                                                                                                                                                                                                                                                                                                                                                                                                                                                                                                   | 30.1%   | N/A           | N/A         |          | 27.5%     | 23.2%        | 30.4%        | N/A      | N/A     |
| Fare Evasion                                                                                                                                                                                                                                                                                                                                                                                                                                                                                                                                                                                                                                                                                                                                                                                                                                                                                                                                                                                                                                                                                                                                                                                                                                                                                                                                                                                                                                                                                                                                                                                                                                                                                                                                                                                                                                                                                                                                                                                                                                                                                                                   | 20.0%   | N/A           | N/A         |          | 22.1%     | 19.9%        | 21.8%        | N/A      | N/A     |
| Safety                                                                                                                                                                                                                                                                                                                                                                                                                                                                                                                                                                                                                                                                                                                                                                                                                                                                                                                                                                                                                                                                                                                                                                                                                                                                                                                                                                                                                                                                                                                                                                                                                                                                                                                                                                                                                                                                                                                                                                                                                                                                                                                         |         |               |             |          |           |              |              |          |         |
| Station Incidents/Million Patrons                                                                                                                                                                                                                                                                                                                                                                                                                                                                                                                                                                                                                                                                                                                                                                                                                                                                                                                                                                                                                                                                                                                                                                                                                                                                                                                                                                                                                                                                                                                                                                                                                                                                                                                                                                                                                                                                                                                                                                                                                                                                                              | 2.22    | 2.00          | NOT MET     |          | 1.84      | 0.85         | 2.00         | 2.00     | NOT MET |
| Vehicle Incidents/Million Patrons                                                                                                                                                                                                                                                                                                                                                                                                                                                                                                                                                                                                                                                                                                                                                                                                                                                                                                                                                                                                                                                                                                                                                                                                                                                                                                                                                                                                                                                                                                                                                                                                                                                                                                                                                                                                                                                                                                                                                                                                                                                                                              | 1.39    | 0.60          | NOT MET     |          | 1.58      | 0.31         | 1.36         | 0.60     | NOT MET |
| Lost Time Injuries/Illnesses/Per OSHA                                                                                                                                                                                                                                                                                                                                                                                                                                                                                                                                                                                                                                                                                                                                                                                                                                                                                                                                                                                                                                                                                                                                                                                                                                                                                                                                                                                                                                                                                                                                                                                                                                                                                                                                                                                                                                                                                                                                                                                                                                                                                          | 5.42    | 6.50          | MET         |          | 5.21      | 3.85         | 4.69         | 6.50     | MET     |
| OSHA-Recordable Injuries/Illnesses/Per OSHA                                                                                                                                                                                                                                                                                                                                                                                                                                                                                                                                                                                                                                                                                                                                                                                                                                                                                                                                                                                                                                                                                                                                                                                                                                                                                                                                                                                                                                                                                                                                                                                                                                                                                                                                                                                                                                                                                                                                                                                                                                                                                    | 8.54    | 12.00         | MET         |          | 8.44      | 9.69         | 8.06         | 12.00    | MET     |
| Unscheduled Door Openings/Million Car Miles                                                                                                                                                                                                                                                                                                                                                                                                                                                                                                                                                                                                                                                                                                                                                                                                                                                                                                                                                                                                                                                                                                                                                                                                                                                                                                                                                                                                                                                                                                                                                                                                                                                                                                                                                                                                                                                                                                                                                                                                                                                                                    | 0.160   | 0.200         | MET         |          | 0.000     | 0.160        | 0.053        | 0.200    | MET     |
| Rule Violations Summary/Million Car Miles                                                                                                                                                                                                                                                                                                                                                                                                                                                                                                                                                                                                                                                                                                                                                                                                                                                                                                                                                                                                                                                                                                                                                                                                                                                                                                                                                                                                                                                                                                                                                                                                                                                                                                                                                                                                                                                                                                                                                                                                                                                                                      | 0.240   | 0.250         | MET         |          | 0.080     | 0.260        | 0.130        | 0.250    | MET     |
| Police                                                                                                                                                                                                                                                                                                                                                                                                                                                                                                                                                                                                                                                                                                                                                                                                                                                                                                                                                                                                                                                                                                                                                                                                                                                                                                                                                                                                                                                                                                                                                                                                                                                                                                                                                                                                                                                                                                                                                                                                                                                                                                                         | ]       |               |             |          |           |              |              |          | Γ       |
| BART Police Presence                                                                                                                                                                                                                                                                                                                                                                                                                                                                                                                                                                                                                                                                                                                                                                                                                                                                                                                                                                                                                                                                                                                                                                                                                                                                                                                                                                                                                                                                                                                                                                                                                                                                                                                                                                                                                                                                                                                                                                                                                                                                                                           | 13.4%   | 12.0%         | MET         |          | 13.6%     | 12.6%        | 13.6%        | 12.0%    | мет     |
| Quality of Life per million riders                                                                                                                                                                                                                                                                                                                                                                                                                                                                                                                                                                                                                                                                                                                                                                                                                                                                                                                                                                                                                                                                                                                                                                                                                                                                                                                                                                                                                                                                                                                                                                                                                                                                                                                                                                                                                                                                                                                                                                                                                                                                                             | 434.98  | N/A           | N/A         |          | 348.95    | 73.62        | 422.47       | N/A      | N/A     |
| Crimes Against Persons per million riders                                                                                                                                                                                                                                                                                                                                                                                                                                                                                                                                                                                                                                                                                                                                                                                                                                                                                                                                                                                                                                                                                                                                                                                                                                                                                                                                                                                                                                                                                                                                                                                                                                                                                                                                                                                                                                                                                                                                                                                                                                                                                      | 14.60   | 2.00          | NOT MET     |          | 20.81     | 4.82         | 20.09        | 2.00     | NOT MET |
| Auto Burglaries per 1,000 parking spaces                                                                                                                                                                                                                                                                                                                                                                                                                                                                                                                                                                                                                                                                                                                                                                                                                                                                                                                                                                                                                                                                                                                                                                                                                                                                                                                                                                                                                                                                                                                                                                                                                                                                                                                                                                                                                                                                                                                                                                                                                                                                                       | 1.08    | 6.00          | MET         |          | 1.02      | 4.85         | 1.27         | 6.00     | MET     |
| Auto Thefts per 1,000 parking spaces                                                                                                                                                                                                                                                                                                                                                                                                                                                                                                                                                                                                                                                                                                                                                                                                                                                                                                                                                                                                                                                                                                                                                                                                                                                                                                                                                                                                                                                                                                                                                                                                                                                                                                                                                                                                                                                                                                                                                                                                                                                                                           | 0.28    | 2.25          | MET         |          | 0.21      | 1.02         | 0.34         | 2.25     | MET     |
| Police Response Time per Emergency Incident (Minutes)                                                                                                                                                                                                                                                                                                                                                                                                                                                                                                                                                                                                                                                                                                                                                                                                                                                                                                                                                                                                                                                                                                                                                                                                                                                                                                                                                                                                                                                                                                                                                                                                                                                                                                                                                                                                                                                                                                                                                                                                                                                                          | 3.37    | 5.00          | MET         |          | 4.25      | 3.58         | 4.25         | 5.00     | MET     |
| Bike Thefts (Quarterly Total and YTD Quarterly Average)                                                                                                                                                                                                                                                                                                                                                                                                                                                                                                                                                                                                                                                                                                                                                                                                                                                                                                                                                                                                                                                                                                                                                                                                                                                                                                                                                                                                                                                                                                                                                                                                                                                                                                                                                                                                                                                                                                                                                                                                                                                                        | 21      | 100.00        | MET         |          | 14        | 42           | 16           | 100.00   | MET     |
| ( and the second |         |               |             |          | 1-1       | .4           |              |          | 1       |