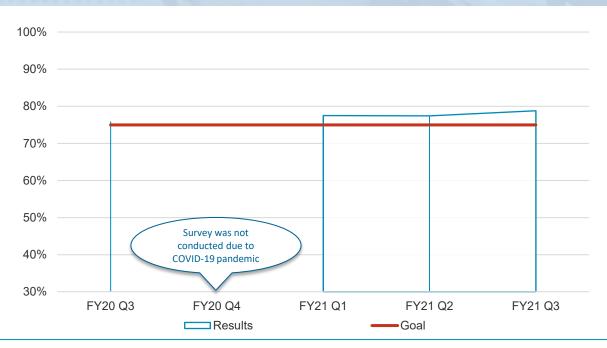

# Quarterly Service Performance Review 3rd Quarter, FY21

January - March 2021

Engineering & Operations Committee May 27, 2021

|                                                                                                                                                                                                                                                                                                                                                                                                                                                                                                                                                                                                                                                                                                                                                                                                                                                                                                                                                                                                                                                                                                                                                                                                                                                                                                                                                                                                                                                                                                                                                                                                                                                                                                                                                                                                                                                                                                                                                                                                                                                                                                                                |         | SUMMARY CHART | 3rd QUARTER | FY 20    | 21        |              |              |          |         |
|--------------------------------------------------------------------------------------------------------------------------------------------------------------------------------------------------------------------------------------------------------------------------------------------------------------------------------------------------------------------------------------------------------------------------------------------------------------------------------------------------------------------------------------------------------------------------------------------------------------------------------------------------------------------------------------------------------------------------------------------------------------------------------------------------------------------------------------------------------------------------------------------------------------------------------------------------------------------------------------------------------------------------------------------------------------------------------------------------------------------------------------------------------------------------------------------------------------------------------------------------------------------------------------------------------------------------------------------------------------------------------------------------------------------------------------------------------------------------------------------------------------------------------------------------------------------------------------------------------------------------------------------------------------------------------------------------------------------------------------------------------------------------------------------------------------------------------------------------------------------------------------------------------------------------------------------------------------------------------------------------------------------------------------------------------------------------------------------------------------------------------|---------|---------------|-------------|----------|-----------|--------------|--------------|----------|---------|
| PERFORMANCE INDICATORS                                                                                                                                                                                                                                                                                                                                                                                                                                                                                                                                                                                                                                                                                                                                                                                                                                                                                                                                                                                                                                                                                                                                                                                                                                                                                                                                                                                                                                                                                                                                                                                                                                                                                                                                                                                                                                                                                                                                                                                                                                                                                                         | CURRENT |               | 0.0 00.0    | <u> </u> | PRIOR QTR |              | YEAR TO DATE |          |         |
| PERFORMANCE INDICATORS                                                                                                                                                                                                                                                                                                                                                                                                                                                                                                                                                                                                                                                                                                                                                                                                                                                                                                                                                                                                                                                                                                                                                                                                                                                                                                                                                                                                                                                                                                                                                                                                                                                                                                                                                                                                                                                                                                                                                                                                                                                                                                         | QUARTER |               | ,           | ACTUALS  |           | TEAR TO DATE |              |          |         |
|                                                                                                                                                                                                                                                                                                                                                                                                                                                                                                                                                                                                                                                                                                                                                                                                                                                                                                                                                                                                                                                                                                                                                                                                                                                                                                                                                                                                                                                                                                                                                                                                                                                                                                                                                                                                                                                                                                                                                                                                                                                                                                                                |         |               |             | 1        | LAST      | THIS QTR     |              |          |         |
|                                                                                                                                                                                                                                                                                                                                                                                                                                                                                                                                                                                                                                                                                                                                                                                                                                                                                                                                                                                                                                                                                                                                                                                                                                                                                                                                                                                                                                                                                                                                                                                                                                                                                                                                                                                                                                                                                                                                                                                                                                                                                                                                | ACTUAL  | STANDARD      | STATUS      |          | QUARTER   | LAST YEAR    | ACTUAL       | STANDARD | STATUS  |
| Average Ridership - Weekday                                                                                                                                                                                                                                                                                                                                                                                                                                                                                                                                                                                                                                                                                                                                                                                                                                                                                                                                                                                                                                                                                                                                                                                                                                                                                                                                                                                                                                                                                                                                                                                                                                                                                                                                                                                                                                                                                                                                                                                                                                                                                                    | 47,698  | 112,573       | NOT MET     |          | 50,436    | 314,816      | 48,486       | 106,631  | NOT MET |
| Service Delivery                                                                                                                                                                                                                                                                                                                                                                                                                                                                                                                                                                                                                                                                                                                                                                                                                                                                                                                                                                                                                                                                                                                                                                                                                                                                                                                                                                                                                                                                                                                                                                                                                                                                                                                                                                                                                                                                                                                                                                                                                                                                                                               |         |               |             |          |           |              |              |          |         |
| Peak Customers on Time                                                                                                                                                                                                                                                                                                                                                                                                                                                                                                                                                                                                                                                                                                                                                                                                                                                                                                                                                                                                                                                                                                                                                                                                                                                                                                                                                                                                                                                                                                                                                                                                                                                                                                                                                                                                                                                                                                                                                                                                                                                                                                         | 94.57%  | 94.00%        | MET         |          | 95.33%    | 92.69%       | 95.19%       | 94.00%   | MET     |
| Daily Customers on Time                                                                                                                                                                                                                                                                                                                                                                                                                                                                                                                                                                                                                                                                                                                                                                                                                                                                                                                                                                                                                                                                                                                                                                                                                                                                                                                                                                                                                                                                                                                                                                                                                                                                                                                                                                                                                                                                                                                                                                                                                                                                                                        | 94.59%  | 94.00%        | MET         |          | 94.42%    | 93.96%       | 94.67%       | 94.00%   | MET     |
| Daily Train on Time                                                                                                                                                                                                                                                                                                                                                                                                                                                                                                                                                                                                                                                                                                                                                                                                                                                                                                                                                                                                                                                                                                                                                                                                                                                                                                                                                                                                                                                                                                                                                                                                                                                                                                                                                                                                                                                                                                                                                                                                                                                                                                            | 91.69%  | 91.00%        | MET         |          | 91.74%    | 89.01%       | 91.69%       | 91.0%    | MET     |
| On-Time Connections (e-Line to BART)                                                                                                                                                                                                                                                                                                                                                                                                                                                                                                                                                                                                                                                                                                                                                                                                                                                                                                                                                                                                                                                                                                                                                                                                                                                                                                                                                                                                                                                                                                                                                                                                                                                                                                                                                                                                                                                                                                                                                                                                                                                                                           | 98.91%  | 98.50%        | MET         |          | 98.81%    | 97.56%       | 98.97%       | 98.50%   | MET     |
| AM Peak Period Transbay Car Throughput                                                                                                                                                                                                                                                                                                                                                                                                                                                                                                                                                                                                                                                                                                                                                                                                                                                                                                                                                                                                                                                                                                                                                                                                                                                                                                                                                                                                                                                                                                                                                                                                                                                                                                                                                                                                                                                                                                                                                                                                                                                                                         | 99.07%  | 97.50%        | MET         |          | 99.19%    | 96.07%       | 98.45%       | 97.50%   | MET     |
| PM Peak Period Transbay Car Throughput                                                                                                                                                                                                                                                                                                                                                                                                                                                                                                                                                                                                                                                                                                                                                                                                                                                                                                                                                                                                                                                                                                                                                                                                                                                                                                                                                                                                                                                                                                                                                                                                                                                                                                                                                                                                                                                                                                                                                                                                                                                                                         | 98.90%  | 97.50%        | MET         |          | 99.22%    | 95.66%       | 98.47%       | 97.50%   | MET     |
| Equipment                                                                                                                                                                                                                                                                                                                                                                                                                                                                                                                                                                                                                                                                                                                                                                                                                                                                                                                                                                                                                                                                                                                                                                                                                                                                                                                                                                                                                                                                                                                                                                                                                                                                                                                                                                                                                                                                                                                                                                                                                                                                                                                      |         |               |             |          |           |              |              |          |         |
| Car Availability at 4 AM (0400)                                                                                                                                                                                                                                                                                                                                                                                                                                                                                                                                                                                                                                                                                                                                                                                                                                                                                                                                                                                                                                                                                                                                                                                                                                                                                                                                                                                                                                                                                                                                                                                                                                                                                                                                                                                                                                                                                                                                                                                                                                                                                                | 566     | 519           | MET         |          | 559       | 667          | 543          | 511      | MET     |
| Vehicle Mean Time Between Service Delays                                                                                                                                                                                                                                                                                                                                                                                                                                                                                                                                                                                                                                                                                                                                                                                                                                                                                                                                                                                                                                                                                                                                                                                                                                                                                                                                                                                                                                                                                                                                                                                                                                                                                                                                                                                                                                                                                                                                                                                                                                                                                       | 4,204   | 4,650         | NOT MET     |          | 3,441     | 5,477        | 4,356        | 4,650    | NOT MET |
| Train Mean Distance Between Failures (miles) (e-Line)                                                                                                                                                                                                                                                                                                                                                                                                                                                                                                                                                                                                                                                                                                                                                                                                                                                                                                                                                                                                                                                                                                                                                                                                                                                                                                                                                                                                                                                                                                                                                                                                                                                                                                                                                                                                                                                                                                                                                                                                                                                                          | 15,792  | 14,000        | MET         |          | 63,164    | 36,838       | 38,224       | 14,000   | MET     |
| Elevators in Service (Station)                                                                                                                                                                                                                                                                                                                                                                                                                                                                                                                                                                                                                                                                                                                                                                                                                                                                                                                                                                                                                                                                                                                                                                                                                                                                                                                                                                                                                                                                                                                                                                                                                                                                                                                                                                                                                                                                                                                                                                                                                                                                                                 | 98.83%  | 98.00%        | MET         |          | 99.33%    | 99.00%       | 99.25%       | 98.00%   | MET     |
| Elevators in Service (Garage)                                                                                                                                                                                                                                                                                                                                                                                                                                                                                                                                                                                                                                                                                                                                                                                                                                                                                                                                                                                                                                                                                                                                                                                                                                                                                                                                                                                                                                                                                                                                                                                                                                                                                                                                                                                                                                                                                                                                                                                                                                                                                                  | 99.96%  | 97.00%        | MET         |          | 99.90%    | 97.80%       | 99.88%       | 97.00%   | MET     |
| Escalators in Service (Street)                                                                                                                                                                                                                                                                                                                                                                                                                                                                                                                                                                                                                                                                                                                                                                                                                                                                                                                                                                                                                                                                                                                                                                                                                                                                                                                                                                                                                                                                                                                                                                                                                                                                                                                                                                                                                                                                                                                                                                                                                                                                                                 | 93.73%  | 93.00%        | MET         |          | 93.93%    | 93.87%       | 94.31%       | 93.00%   | MET     |
| Escalators in Service (Platform)                                                                                                                                                                                                                                                                                                                                                                                                                                                                                                                                                                                                                                                                                                                                                                                                                                                                                                                                                                                                                                                                                                                                                                                                                                                                                                                                                                                                                                                                                                                                                                                                                                                                                                                                                                                                                                                                                                                                                                                                                                                                                               | 96.12%  | 96.00%        | MET         |          | 97.23%    | 96.57%       | 96.81%       | 96.00%   | MET     |
| Automatic Fare Collection (Gates)                                                                                                                                                                                                                                                                                                                                                                                                                                                                                                                                                                                                                                                                                                                                                                                                                                                                                                                                                                                                                                                                                                                                                                                                                                                                                                                                                                                                                                                                                                                                                                                                                                                                                                                                                                                                                                                                                                                                                                                                                                                                                              | 99.54%  | 99.00%        | MET         |          | 99.54%    | 99.40%       | 99.54%       | 99.00%   | MET     |
| Automatic Fare Collection (Vendors)                                                                                                                                                                                                                                                                                                                                                                                                                                                                                                                                                                                                                                                                                                                                                                                                                                                                                                                                                                                                                                                                                                                                                                                                                                                                                                                                                                                                                                                                                                                                                                                                                                                                                                                                                                                                                                                                                                                                                                                                                                                                                            | 98.65%  | 95.00%        | MET         |          | 98.67%    | 99.00%       | 98.62%       | 95.00%   | MET     |
| Wayside Train Control System                                                                                                                                                                                                                                                                                                                                                                                                                                                                                                                                                                                                                                                                                                                                                                                                                                                                                                                                                                                                                                                                                                                                                                                                                                                                                                                                                                                                                                                                                                                                                                                                                                                                                                                                                                                                                                                                                                                                                                                                                                                                                                   | 0.65    | 1.00          | MET         |          | 0.98      | 0.93         | 0.82         | 1.00     | MET     |
| Computer Control System                                                                                                                                                                                                                                                                                                                                                                                                                                                                                                                                                                                                                                                                                                                                                                                                                                                                                                                                                                                                                                                                                                                                                                                                                                                                                                                                                                                                                                                                                                                                                                                                                                                                                                                                                                                                                                                                                                                                                                                                                                                                                                        | 0.12    | 0.08          | NOT MET     |          | 0.150     | 0.117        | 0.241        | 0.08     | NOT MET |
| Traction Power                                                                                                                                                                                                                                                                                                                                                                                                                                                                                                                                                                                                                                                                                                                                                                                                                                                                                                                                                                                                                                                                                                                                                                                                                                                                                                                                                                                                                                                                                                                                                                                                                                                                                                                                                                                                                                                                                                                                                                                                                                                                                                                 | 0.50    | 0.20          | NOT MET     |          | 0.13      | 0.36         | 0.23         | 0.20     | NOT MET |
| Track                                                                                                                                                                                                                                                                                                                                                                                                                                                                                                                                                                                                                                                                                                                                                                                                                                                                                                                                                                                                                                                                                                                                                                                                                                                                                                                                                                                                                                                                                                                                                                                                                                                                                                                                                                                                                                                                                                                                                                                                                                                                                                                          | 0.01    | 0.30          | MET         |          | 0.01      | 0.18         | 0.06         | 0.30     | MET     |
| Transportation                                                                                                                                                                                                                                                                                                                                                                                                                                                                                                                                                                                                                                                                                                                                                                                                                                                                                                                                                                                                                                                                                                                                                                                                                                                                                                                                                                                                                                                                                                                                                                                                                                                                                                                                                                                                                                                                                                                                                                                                                                                                                                                 | 0.36    | 0.50          | MET         |          | 0.38      | 0.52         | 0.37         | 0.50     | MET     |
| Customer Complaints and Rating                                                                                                                                                                                                                                                                                                                                                                                                                                                                                                                                                                                                                                                                                                                                                                                                                                                                                                                                                                                                                                                                                                                                                                                                                                                                                                                                                                                                                                                                                                                                                                                                                                                                                                                                                                                                                                                                                                                                                                                                                                                                                                 |         |               |             |          |           |              |              |          |         |
| Complaints per 100,000 Passenger Trips                                                                                                                                                                                                                                                                                                                                                                                                                                                                                                                                                                                                                                                                                                                                                                                                                                                                                                                                                                                                                                                                                                                                                                                                                                                                                                                                                                                                                                                                                                                                                                                                                                                                                                                                                                                                                                                                                                                                                                                                                                                                                         | 24.29   | 5.07          | NOT MET     |          | 22.41     | 12.26        | 25.43        | 5.07     | NOT MET |
| Complaints per 100,000 Passenger Trips (e-Line)                                                                                                                                                                                                                                                                                                                                                                                                                                                                                                                                                                                                                                                                                                                                                                                                                                                                                                                                                                                                                                                                                                                                                                                                                                                                                                                                                                                                                                                                                                                                                                                                                                                                                                                                                                                                                                                                                                                                                                                                                                                                                | 8.19    | 7.00          | NOT MET     |          | 2.08      | 7.55         | 9.04         | 7.00     | NOT MET |
| Environment Outside Stations                                                                                                                                                                                                                                                                                                                                                                                                                                                                                                                                                                                                                                                                                                                                                                                                                                                                                                                                                                                                                                                                                                                                                                                                                                                                                                                                                                                                                                                                                                                                                                                                                                                                                                                                                                                                                                                                                                                                                                                                                                                                                                   | 71.8%   | 65.5%         | MET         |          | 73.8%     | 67.0%        | 71.7%        | 66.0%    | MET     |
| Environment Inside Stations                                                                                                                                                                                                                                                                                                                                                                                                                                                                                                                                                                                                                                                                                                                                                                                                                                                                                                                                                                                                                                                                                                                                                                                                                                                                                                                                                                                                                                                                                                                                                                                                                                                                                                                                                                                                                                                                                                                                                                                                                                                                                                    | 71.8%   | 64.0%         | MET         |          | 67.0%     | 65.8%        | 68.7%        | 64.0%    | MET     |
| Station Vandalism                                                                                                                                                                                                                                                                                                                                                                                                                                                                                                                                                                                                                                                                                                                                                                                                                                                                                                                                                                                                                                                                                                                                                                                                                                                                                                                                                                                                                                                                                                                                                                                                                                                                                                                                                                                                                                                                                                                                                                                                                                                                                                              | 74.4%   | 73.0%         | MET         |          | 73.7%     | 71.8%        | 73.9%        | 73.0%    | MET     |
| Train Interior Cleanliness                                                                                                                                                                                                                                                                                                                                                                                                                                                                                                                                                                                                                                                                                                                                                                                                                                                                                                                                                                                                                                                                                                                                                                                                                                                                                                                                                                                                                                                                                                                                                                                                                                                                                                                                                                                                                                                                                                                                                                                                                                                                                                     | 67.7%   | 70.0%         | NOT MET     |          | 69.1%     | 66.7%        | 67.6%        | 70.0%    | NOT MET |
| Train Temperature                                                                                                                                                                                                                                                                                                                                                                                                                                                                                                                                                                                                                                                                                                                                                                                                                                                                                                                                                                                                                                                                                                                                                                                                                                                                                                                                                                                                                                                                                                                                                                                                                                                                                                                                                                                                                                                                                                                                                                                                                                                                                                              | 86.3%   | 82.0%         | MET         |          | 84.8%     | 84.3%        | 83.9%        | 82.0%    | MET     |
| Customer Service                                                                                                                                                                                                                                                                                                                                                                                                                                                                                                                                                                                                                                                                                                                                                                                                                                                                                                                                                                                                                                                                                                                                                                                                                                                                                                                                                                                                                                                                                                                                                                                                                                                                                                                                                                                                                                                                                                                                                                                                                                                                                                               | 78.8%   | 75.0%         | MET         |          | 77.4%     | 75.9%        | 77.9%        | 75.0%    | MET     |
| Homelessness                                                                                                                                                                                                                                                                                                                                                                                                                                                                                                                                                                                                                                                                                                                                                                                                                                                                                                                                                                                                                                                                                                                                                                                                                                                                                                                                                                                                                                                                                                                                                                                                                                                                                                                                                                                                                                                                                                                                                                                                                                                                                                                   | 30.1%   | N/A           | N/A         |          | 27.5%     | 23.2%        | 30.4%        | N/A      | N/A     |
| Fare Evasion                                                                                                                                                                                                                                                                                                                                                                                                                                                                                                                                                                                                                                                                                                                                                                                                                                                                                                                                                                                                                                                                                                                                                                                                                                                                                                                                                                                                                                                                                                                                                                                                                                                                                                                                                                                                                                                                                                                                                                                                                                                                                                                   | 20.0%   | N/A           | N/A         |          | 22.1%     | 19.9%        | 21.8%        | N/A      | N/A     |
| Safety                                                                                                                                                                                                                                                                                                                                                                                                                                                                                                                                                                                                                                                                                                                                                                                                                                                                                                                                                                                                                                                                                                                                                                                                                                                                                                                                                                                                                                                                                                                                                                                                                                                                                                                                                                                                                                                                                                                                                                                                                                                                                                                         |         |               |             |          |           |              |              |          |         |
| Station Incidents/Million Patrons                                                                                                                                                                                                                                                                                                                                                                                                                                                                                                                                                                                                                                                                                                                                                                                                                                                                                                                                                                                                                                                                                                                                                                                                                                                                                                                                                                                                                                                                                                                                                                                                                                                                                                                                                                                                                                                                                                                                                                                                                                                                                              | 2.22    | 2.00          | NOT MET     |          | 1.84      | 0.85         | 2.00         | 2.00     | NOT MET |
| Vehicle Incidents/Million Patrons                                                                                                                                                                                                                                                                                                                                                                                                                                                                                                                                                                                                                                                                                                                                                                                                                                                                                                                                                                                                                                                                                                                                                                                                                                                                                                                                                                                                                                                                                                                                                                                                                                                                                                                                                                                                                                                                                                                                                                                                                                                                                              | 1.39    | 0.60          | NOT MET     |          | 1.58      | 0.31         | 1.36         | 0.60     | NOT MET |
| Lost Time Injuries/Illnesses/Per OSHA                                                                                                                                                                                                                                                                                                                                                                                                                                                                                                                                                                                                                                                                                                                                                                                                                                                                                                                                                                                                                                                                                                                                                                                                                                                                                                                                                                                                                                                                                                                                                                                                                                                                                                                                                                                                                                                                                                                                                                                                                                                                                          | 5.42    | 6.50          | MET         |          | 5.21      | 3.85         | 4.69         | 6.50     | MET     |
| OSHA-Recordable Injuries/Illnesses/Per OSHA                                                                                                                                                                                                                                                                                                                                                                                                                                                                                                                                                                                                                                                                                                                                                                                                                                                                                                                                                                                                                                                                                                                                                                                                                                                                                                                                                                                                                                                                                                                                                                                                                                                                                                                                                                                                                                                                                                                                                                                                                                                                                    | 8.54    | 12.00         | MET         |          | 8.44      | 9.69         | 8.06         | 12.00    | MET     |
| Unscheduled Door Openings/Million Car Miles                                                                                                                                                                                                                                                                                                                                                                                                                                                                                                                                                                                                                                                                                                                                                                                                                                                                                                                                                                                                                                                                                                                                                                                                                                                                                                                                                                                                                                                                                                                                                                                                                                                                                                                                                                                                                                                                                                                                                                                                                                                                                    | 0.160   | 0.200         | MET         |          | 0.000     | 0.160        | 0.053        | 0.200    | MET     |
| Rule Violations Summary/Million Car Miles                                                                                                                                                                                                                                                                                                                                                                                                                                                                                                                                                                                                                                                                                                                                                                                                                                                                                                                                                                                                                                                                                                                                                                                                                                                                                                                                                                                                                                                                                                                                                                                                                                                                                                                                                                                                                                                                                                                                                                                                                                                                                      | 0.240   | 0.250         | MET         |          | 0.080     | 0.260        | 0.130        | 0.250    | MET     |
| Police                                                                                                                                                                                                                                                                                                                                                                                                                                                                                                                                                                                                                                                                                                                                                                                                                                                                                                                                                                                                                                                                                                                                                                                                                                                                                                                                                                                                                                                                                                                                                                                                                                                                                                                                                                                                                                                                                                                                                                                                                                                                                                                         | ]       |               |             |          |           |              |              |          | Γ       |
| BART Police Presence                                                                                                                                                                                                                                                                                                                                                                                                                                                                                                                                                                                                                                                                                                                                                                                                                                                                                                                                                                                                                                                                                                                                                                                                                                                                                                                                                                                                                                                                                                                                                                                                                                                                                                                                                                                                                                                                                                                                                                                                                                                                                                           | 13.4%   | 12.0%         | MET         |          | 13.6%     | 12.6%        | 13.6%        | 12.0%    | мет     |
| Quality of Life per million riders                                                                                                                                                                                                                                                                                                                                                                                                                                                                                                                                                                                                                                                                                                                                                                                                                                                                                                                                                                                                                                                                                                                                                                                                                                                                                                                                                                                                                                                                                                                                                                                                                                                                                                                                                                                                                                                                                                                                                                                                                                                                                             | 434.98  | N/A           | N/A         |          | 348.95    | 73.62        | 422.47       | N/A      | N/A     |
| Crimes Against Persons per million riders                                                                                                                                                                                                                                                                                                                                                                                                                                                                                                                                                                                                                                                                                                                                                                                                                                                                                                                                                                                                                                                                                                                                                                                                                                                                                                                                                                                                                                                                                                                                                                                                                                                                                                                                                                                                                                                                                                                                                                                                                                                                                      | 14.60   | 2.00          | NOT MET     |          | 20.81     | 4.82         | 20.09        | 2.00     | NOT MET |
| Auto Burglaries per 1,000 parking spaces                                                                                                                                                                                                                                                                                                                                                                                                                                                                                                                                                                                                                                                                                                                                                                                                                                                                                                                                                                                                                                                                                                                                                                                                                                                                                                                                                                                                                                                                                                                                                                                                                                                                                                                                                                                                                                                                                                                                                                                                                                                                                       | 1.08    | 6.00          | MET         |          | 1.02      | 4.85         | 1.27         | 6.00     | MET     |
| Auto Thefts per 1,000 parking spaces                                                                                                                                                                                                                                                                                                                                                                                                                                                                                                                                                                                                                                                                                                                                                                                                                                                                                                                                                                                                                                                                                                                                                                                                                                                                                                                                                                                                                                                                                                                                                                                                                                                                                                                                                                                                                                                                                                                                                                                                                                                                                           | 0.28    | 2.25          | MET         |          | 0.21      | 1.02         | 0.34         | 2.25     | MET     |
| Police Response Time per Emergency Incident (Minutes)                                                                                                                                                                                                                                                                                                                                                                                                                                                                                                                                                                                                                                                                                                                                                                                                                                                                                                                                                                                                                                                                                                                                                                                                                                                                                                                                                                                                                                                                                                                                                                                                                                                                                                                                                                                                                                                                                                                                                                                                                                                                          | 3.37    | 5.00          | MET         |          | 4.25      | 3.58         | 4.25         | 5.00     | MET     |
| Bike Thefts (Quarterly Total and YTD Quarterly Average)                                                                                                                                                                                                                                                                                                                                                                                                                                                                                                                                                                                                                                                                                                                                                                                                                                                                                                                                                                                                                                                                                                                                                                                                                                                                                                                                                                                                                                                                                                                                                                                                                                                                                                                                                                                                                                                                                                                                                                                                                                                                        | 21      | 100.00        | MET         |          | 14        | 42           | 16           | 100.00   | MET     |
| ( and the second |         |               |             |          | 1-1       | .4           |              |          | 1       |