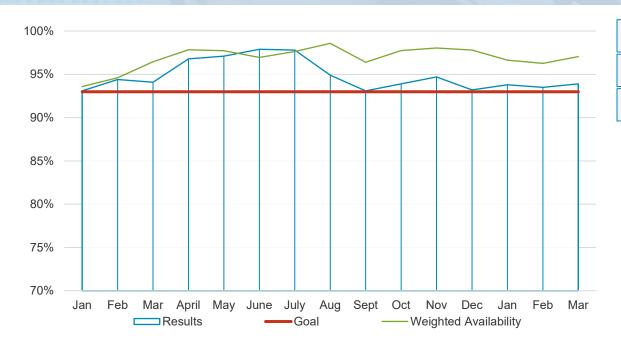

# Quarterly Service Performance Review 3rd Quarter, FY21

January - March 2021

Engineering & Operations Committee May 27, 2021

|                                                                                                                                                                                                                                                                                                                                                                                                                                                                                                                                                                                                                                                                                                                                                                                                                                                                                                                                                                                                                                                                                                                                                                                                                                                                                                                                                                                                                                                                                                                                                                                                                                                                                                                                                                                                                                                                                                                                                                                                                                                                                                                                |         | SUMMARY CHART | 3rd QUARTER | FY 20    | 21        |              |              |          |         |
|--------------------------------------------------------------------------------------------------------------------------------------------------------------------------------------------------------------------------------------------------------------------------------------------------------------------------------------------------------------------------------------------------------------------------------------------------------------------------------------------------------------------------------------------------------------------------------------------------------------------------------------------------------------------------------------------------------------------------------------------------------------------------------------------------------------------------------------------------------------------------------------------------------------------------------------------------------------------------------------------------------------------------------------------------------------------------------------------------------------------------------------------------------------------------------------------------------------------------------------------------------------------------------------------------------------------------------------------------------------------------------------------------------------------------------------------------------------------------------------------------------------------------------------------------------------------------------------------------------------------------------------------------------------------------------------------------------------------------------------------------------------------------------------------------------------------------------------------------------------------------------------------------------------------------------------------------------------------------------------------------------------------------------------------------------------------------------------------------------------------------------|---------|---------------|-------------|----------|-----------|--------------|--------------|----------|---------|
| PERFORMANCE INDICATORS                                                                                                                                                                                                                                                                                                                                                                                                                                                                                                                                                                                                                                                                                                                                                                                                                                                                                                                                                                                                                                                                                                                                                                                                                                                                                                                                                                                                                                                                                                                                                                                                                                                                                                                                                                                                                                                                                                                                                                                                                                                                                                         | CURRENT |               | 0.0 00.0    | <u> </u> | PRIOR QTR |              | YEAR TO DATE |          |         |
| PERFORMANCE INDICATORS                                                                                                                                                                                                                                                                                                                                                                                                                                                                                                                                                                                                                                                                                                                                                                                                                                                                                                                                                                                                                                                                                                                                                                                                                                                                                                                                                                                                                                                                                                                                                                                                                                                                                                                                                                                                                                                                                                                                                                                                                                                                                                         | QUARTER |               | ,           | ACTUALS  |           | TEAR TO DATE |              |          |         |
|                                                                                                                                                                                                                                                                                                                                                                                                                                                                                                                                                                                                                                                                                                                                                                                                                                                                                                                                                                                                                                                                                                                                                                                                                                                                                                                                                                                                                                                                                                                                                                                                                                                                                                                                                                                                                                                                                                                                                                                                                                                                                                                                |         |               |             | 1        | LAST      | THIS QTR     |              |          |         |
|                                                                                                                                                                                                                                                                                                                                                                                                                                                                                                                                                                                                                                                                                                                                                                                                                                                                                                                                                                                                                                                                                                                                                                                                                                                                                                                                                                                                                                                                                                                                                                                                                                                                                                                                                                                                                                                                                                                                                                                                                                                                                                                                | ACTUAL  | STANDARD      | STATUS      |          | QUARTER   | LAST YEAR    | ACTUAL       | STANDARD | STATUS  |
| Average Ridership - Weekday                                                                                                                                                                                                                                                                                                                                                                                                                                                                                                                                                                                                                                                                                                                                                                                                                                                                                                                                                                                                                                                                                                                                                                                                                                                                                                                                                                                                                                                                                                                                                                                                                                                                                                                                                                                                                                                                                                                                                                                                                                                                                                    | 47,698  | 112,573       | NOT MET     |          | 50,436    | 314,816      | 48,486       | 106,631  | NOT MET |
| Service Delivery                                                                                                                                                                                                                                                                                                                                                                                                                                                                                                                                                                                                                                                                                                                                                                                                                                                                                                                                                                                                                                                                                                                                                                                                                                                                                                                                                                                                                                                                                                                                                                                                                                                                                                                                                                                                                                                                                                                                                                                                                                                                                                               |         |               |             |          |           |              |              |          |         |
| Peak Customers on Time                                                                                                                                                                                                                                                                                                                                                                                                                                                                                                                                                                                                                                                                                                                                                                                                                                                                                                                                                                                                                                                                                                                                                                                                                                                                                                                                                                                                                                                                                                                                                                                                                                                                                                                                                                                                                                                                                                                                                                                                                                                                                                         | 94.57%  | 94.00%        | MET         |          | 95.33%    | 92.69%       | 95.19%       | 94.00%   | MET     |
| Daily Customers on Time                                                                                                                                                                                                                                                                                                                                                                                                                                                                                                                                                                                                                                                                                                                                                                                                                                                                                                                                                                                                                                                                                                                                                                                                                                                                                                                                                                                                                                                                                                                                                                                                                                                                                                                                                                                                                                                                                                                                                                                                                                                                                                        | 94.59%  | 94.00%        | MET         |          | 94.42%    | 93.96%       | 94.67%       | 94.00%   | MET     |
| Daily Train on Time                                                                                                                                                                                                                                                                                                                                                                                                                                                                                                                                                                                                                                                                                                                                                                                                                                                                                                                                                                                                                                                                                                                                                                                                                                                                                                                                                                                                                                                                                                                                                                                                                                                                                                                                                                                                                                                                                                                                                                                                                                                                                                            | 91.69%  | 91.00%        | MET         |          | 91.74%    | 89.01%       | 91.69%       | 91.0%    | MET     |
| On-Time Connections (e-Line to BART)                                                                                                                                                                                                                                                                                                                                                                                                                                                                                                                                                                                                                                                                                                                                                                                                                                                                                                                                                                                                                                                                                                                                                                                                                                                                                                                                                                                                                                                                                                                                                                                                                                                                                                                                                                                                                                                                                                                                                                                                                                                                                           | 98.91%  | 98.50%        | MET         |          | 98.81%    | 97.56%       | 98.97%       | 98.50%   | MET     |
| AM Peak Period Transbay Car Throughput                                                                                                                                                                                                                                                                                                                                                                                                                                                                                                                                                                                                                                                                                                                                                                                                                                                                                                                                                                                                                                                                                                                                                                                                                                                                                                                                                                                                                                                                                                                                                                                                                                                                                                                                                                                                                                                                                                                                                                                                                                                                                         | 99.07%  | 97.50%        | MET         |          | 99.19%    | 96.07%       | 98.45%       | 97.50%   | MET     |
| PM Peak Period Transbay Car Throughput                                                                                                                                                                                                                                                                                                                                                                                                                                                                                                                                                                                                                                                                                                                                                                                                                                                                                                                                                                                                                                                                                                                                                                                                                                                                                                                                                                                                                                                                                                                                                                                                                                                                                                                                                                                                                                                                                                                                                                                                                                                                                         | 98.90%  | 97.50%        | MET         |          | 99.22%    | 95.66%       | 98.47%       | 97.50%   | MET     |
| Equipment                                                                                                                                                                                                                                                                                                                                                                                                                                                                                                                                                                                                                                                                                                                                                                                                                                                                                                                                                                                                                                                                                                                                                                                                                                                                                                                                                                                                                                                                                                                                                                                                                                                                                                                                                                                                                                                                                                                                                                                                                                                                                                                      |         |               |             |          |           |              |              |          |         |
| Car Availability at 4 AM (0400)                                                                                                                                                                                                                                                                                                                                                                                                                                                                                                                                                                                                                                                                                                                                                                                                                                                                                                                                                                                                                                                                                                                                                                                                                                                                                                                                                                                                                                                                                                                                                                                                                                                                                                                                                                                                                                                                                                                                                                                                                                                                                                | 566     | 519           | MET         |          | 559       | 667          | 543          | 511      | MET     |
| Vehicle Mean Time Between Service Delays                                                                                                                                                                                                                                                                                                                                                                                                                                                                                                                                                                                                                                                                                                                                                                                                                                                                                                                                                                                                                                                                                                                                                                                                                                                                                                                                                                                                                                                                                                                                                                                                                                                                                                                                                                                                                                                                                                                                                                                                                                                                                       | 4,204   | 4,650         | NOT MET     |          | 3,441     | 5,477        | 4,356        | 4,650    | NOT MET |
| Train Mean Distance Between Failures (miles) (e-Line)                                                                                                                                                                                                                                                                                                                                                                                                                                                                                                                                                                                                                                                                                                                                                                                                                                                                                                                                                                                                                                                                                                                                                                                                                                                                                                                                                                                                                                                                                                                                                                                                                                                                                                                                                                                                                                                                                                                                                                                                                                                                          | 15,792  | 14,000        | MET         |          | 63,164    | 36,838       | 38,224       | 14,000   | MET     |
| Elevators in Service (Station)                                                                                                                                                                                                                                                                                                                                                                                                                                                                                                                                                                                                                                                                                                                                                                                                                                                                                                                                                                                                                                                                                                                                                                                                                                                                                                                                                                                                                                                                                                                                                                                                                                                                                                                                                                                                                                                                                                                                                                                                                                                                                                 | 98.83%  | 98.00%        | MET         |          | 99.33%    | 99.00%       | 99.25%       | 98.00%   | MET     |
| Elevators in Service (Garage)                                                                                                                                                                                                                                                                                                                                                                                                                                                                                                                                                                                                                                                                                                                                                                                                                                                                                                                                                                                                                                                                                                                                                                                                                                                                                                                                                                                                                                                                                                                                                                                                                                                                                                                                                                                                                                                                                                                                                                                                                                                                                                  | 99.96%  | 97.00%        | MET         |          | 99.90%    | 97.80%       | 99.88%       | 97.00%   | MET     |
| Escalators in Service (Street)                                                                                                                                                                                                                                                                                                                                                                                                                                                                                                                                                                                                                                                                                                                                                                                                                                                                                                                                                                                                                                                                                                                                                                                                                                                                                                                                                                                                                                                                                                                                                                                                                                                                                                                                                                                                                                                                                                                                                                                                                                                                                                 | 93.73%  | 93.00%        | MET         |          | 93.93%    | 93.87%       | 94.31%       | 93.00%   | MET     |
| Escalators in Service (Platform)                                                                                                                                                                                                                                                                                                                                                                                                                                                                                                                                                                                                                                                                                                                                                                                                                                                                                                                                                                                                                                                                                                                                                                                                                                                                                                                                                                                                                                                                                                                                                                                                                                                                                                                                                                                                                                                                                                                                                                                                                                                                                               | 96.12%  | 96.00%        | MET         |          | 97.23%    | 96.57%       | 96.81%       | 96.00%   | MET     |
| Automatic Fare Collection (Gates)                                                                                                                                                                                                                                                                                                                                                                                                                                                                                                                                                                                                                                                                                                                                                                                                                                                                                                                                                                                                                                                                                                                                                                                                                                                                                                                                                                                                                                                                                                                                                                                                                                                                                                                                                                                                                                                                                                                                                                                                                                                                                              | 99.54%  | 99.00%        | MET         |          | 99.54%    | 99.40%       | 99.54%       | 99.00%   | MET     |
| Automatic Fare Collection (Vendors)                                                                                                                                                                                                                                                                                                                                                                                                                                                                                                                                                                                                                                                                                                                                                                                                                                                                                                                                                                                                                                                                                                                                                                                                                                                                                                                                                                                                                                                                                                                                                                                                                                                                                                                                                                                                                                                                                                                                                                                                                                                                                            | 98.65%  | 95.00%        | MET         |          | 98.67%    | 99.00%       | 98.62%       | 95.00%   | MET     |
| Wayside Train Control System                                                                                                                                                                                                                                                                                                                                                                                                                                                                                                                                                                                                                                                                                                                                                                                                                                                                                                                                                                                                                                                                                                                                                                                                                                                                                                                                                                                                                                                                                                                                                                                                                                                                                                                                                                                                                                                                                                                                                                                                                                                                                                   | 0.65    | 1.00          | MET         |          | 0.98      | 0.93         | 0.82         | 1.00     | MET     |
| Computer Control System                                                                                                                                                                                                                                                                                                                                                                                                                                                                                                                                                                                                                                                                                                                                                                                                                                                                                                                                                                                                                                                                                                                                                                                                                                                                                                                                                                                                                                                                                                                                                                                                                                                                                                                                                                                                                                                                                                                                                                                                                                                                                                        | 0.12    | 0.08          | NOT MET     |          | 0.150     | 0.117        | 0.241        | 0.08     | NOT MET |
| Traction Power                                                                                                                                                                                                                                                                                                                                                                                                                                                                                                                                                                                                                                                                                                                                                                                                                                                                                                                                                                                                                                                                                                                                                                                                                                                                                                                                                                                                                                                                                                                                                                                                                                                                                                                                                                                                                                                                                                                                                                                                                                                                                                                 | 0.50    | 0.20          | NOT MET     |          | 0.13      | 0.36         | 0.23         | 0.20     | NOT MET |
| Track                                                                                                                                                                                                                                                                                                                                                                                                                                                                                                                                                                                                                                                                                                                                                                                                                                                                                                                                                                                                                                                                                                                                                                                                                                                                                                                                                                                                                                                                                                                                                                                                                                                                                                                                                                                                                                                                                                                                                                                                                                                                                                                          | 0.01    | 0.30          | MET         |          | 0.01      | 0.18         | 0.06         | 0.30     | MET     |
| Transportation                                                                                                                                                                                                                                                                                                                                                                                                                                                                                                                                                                                                                                                                                                                                                                                                                                                                                                                                                                                                                                                                                                                                                                                                                                                                                                                                                                                                                                                                                                                                                                                                                                                                                                                                                                                                                                                                                                                                                                                                                                                                                                                 | 0.36    | 0.50          | MET         |          | 0.38      | 0.52         | 0.37         | 0.50     | MET     |
| Customer Complaints and Rating                                                                                                                                                                                                                                                                                                                                                                                                                                                                                                                                                                                                                                                                                                                                                                                                                                                                                                                                                                                                                                                                                                                                                                                                                                                                                                                                                                                                                                                                                                                                                                                                                                                                                                                                                                                                                                                                                                                                                                                                                                                                                                 |         |               |             |          |           |              |              |          |         |
| Complaints per 100,000 Passenger Trips                                                                                                                                                                                                                                                                                                                                                                                                                                                                                                                                                                                                                                                                                                                                                                                                                                                                                                                                                                                                                                                                                                                                                                                                                                                                                                                                                                                                                                                                                                                                                                                                                                                                                                                                                                                                                                                                                                                                                                                                                                                                                         | 24.29   | 5.07          | NOT MET     |          | 22.41     | 12.26        | 25.43        | 5.07     | NOT MET |
| Complaints per 100,000 Passenger Trips (e-Line)                                                                                                                                                                                                                                                                                                                                                                                                                                                                                                                                                                                                                                                                                                                                                                                                                                                                                                                                                                                                                                                                                                                                                                                                                                                                                                                                                                                                                                                                                                                                                                                                                                                                                                                                                                                                                                                                                                                                                                                                                                                                                | 8.19    | 7.00          | NOT MET     |          | 2.08      | 7.55         | 9.04         | 7.00     | NOT MET |
| Environment Outside Stations                                                                                                                                                                                                                                                                                                                                                                                                                                                                                                                                                                                                                                                                                                                                                                                                                                                                                                                                                                                                                                                                                                                                                                                                                                                                                                                                                                                                                                                                                                                                                                                                                                                                                                                                                                                                                                                                                                                                                                                                                                                                                                   | 71.8%   | 65.5%         | MET         |          | 73.8%     | 67.0%        | 71.7%        | 66.0%    | MET     |
| Environment Inside Stations                                                                                                                                                                                                                                                                                                                                                                                                                                                                                                                                                                                                                                                                                                                                                                                                                                                                                                                                                                                                                                                                                                                                                                                                                                                                                                                                                                                                                                                                                                                                                                                                                                                                                                                                                                                                                                                                                                                                                                                                                                                                                                    | 71.8%   | 64.0%         | MET         |          | 67.0%     | 65.8%        | 68.7%        | 64.0%    | MET     |
| Station Vandalism                                                                                                                                                                                                                                                                                                                                                                                                                                                                                                                                                                                                                                                                                                                                                                                                                                                                                                                                                                                                                                                                                                                                                                                                                                                                                                                                                                                                                                                                                                                                                                                                                                                                                                                                                                                                                                                                                                                                                                                                                                                                                                              | 74.4%   | 73.0%         | MET         |          | 73.7%     | 71.8%        | 73.9%        | 73.0%    | MET     |
| Train Interior Cleanliness                                                                                                                                                                                                                                                                                                                                                                                                                                                                                                                                                                                                                                                                                                                                                                                                                                                                                                                                                                                                                                                                                                                                                                                                                                                                                                                                                                                                                                                                                                                                                                                                                                                                                                                                                                                                                                                                                                                                                                                                                                                                                                     | 67.7%   | 70.0%         | NOT MET     |          | 69.1%     | 66.7%        | 67.6%        | 70.0%    | NOT MET |
| Train Temperature                                                                                                                                                                                                                                                                                                                                                                                                                                                                                                                                                                                                                                                                                                                                                                                                                                                                                                                                                                                                                                                                                                                                                                                                                                                                                                                                                                                                                                                                                                                                                                                                                                                                                                                                                                                                                                                                                                                                                                                                                                                                                                              | 86.3%   | 82.0%         | MET         |          | 84.8%     | 84.3%        | 83.9%        | 82.0%    | MET     |
| Customer Service                                                                                                                                                                                                                                                                                                                                                                                                                                                                                                                                                                                                                                                                                                                                                                                                                                                                                                                                                                                                                                                                                                                                                                                                                                                                                                                                                                                                                                                                                                                                                                                                                                                                                                                                                                                                                                                                                                                                                                                                                                                                                                               | 78.8%   | 75.0%         | MET         |          | 77.4%     | 75.9%        | 77.9%        | 75.0%    | MET     |
| Homelessness                                                                                                                                                                                                                                                                                                                                                                                                                                                                                                                                                                                                                                                                                                                                                                                                                                                                                                                                                                                                                                                                                                                                                                                                                                                                                                                                                                                                                                                                                                                                                                                                                                                                                                                                                                                                                                                                                                                                                                                                                                                                                                                   | 30.1%   | N/A           | N/A         |          | 27.5%     | 23.2%        | 30.4%        | N/A      | N/A     |
| Fare Evasion                                                                                                                                                                                                                                                                                                                                                                                                                                                                                                                                                                                                                                                                                                                                                                                                                                                                                                                                                                                                                                                                                                                                                                                                                                                                                                                                                                                                                                                                                                                                                                                                                                                                                                                                                                                                                                                                                                                                                                                                                                                                                                                   | 20.0%   | N/A           | N/A         |          | 22.1%     | 19.9%        | 21.8%        | N/A      | N/A     |
| Safety                                                                                                                                                                                                                                                                                                                                                                                                                                                                                                                                                                                                                                                                                                                                                                                                                                                                                                                                                                                                                                                                                                                                                                                                                                                                                                                                                                                                                                                                                                                                                                                                                                                                                                                                                                                                                                                                                                                                                                                                                                                                                                                         |         |               |             |          |           |              |              |          |         |
| Station Incidents/Million Patrons                                                                                                                                                                                                                                                                                                                                                                                                                                                                                                                                                                                                                                                                                                                                                                                                                                                                                                                                                                                                                                                                                                                                                                                                                                                                                                                                                                                                                                                                                                                                                                                                                                                                                                                                                                                                                                                                                                                                                                                                                                                                                              | 2.22    | 2.00          | NOT MET     |          | 1.84      | 0.85         | 2.00         | 2.00     | NOT MET |
| Vehicle Incidents/Million Patrons                                                                                                                                                                                                                                                                                                                                                                                                                                                                                                                                                                                                                                                                                                                                                                                                                                                                                                                                                                                                                                                                                                                                                                                                                                                                                                                                                                                                                                                                                                                                                                                                                                                                                                                                                                                                                                                                                                                                                                                                                                                                                              | 1.39    | 0.60          | NOT MET     |          | 1.58      | 0.31         | 1.36         | 0.60     | NOT MET |
| Lost Time Injuries/Illnesses/Per OSHA                                                                                                                                                                                                                                                                                                                                                                                                                                                                                                                                                                                                                                                                                                                                                                                                                                                                                                                                                                                                                                                                                                                                                                                                                                                                                                                                                                                                                                                                                                                                                                                                                                                                                                                                                                                                                                                                                                                                                                                                                                                                                          | 5.42    | 6.50          | MET         |          | 5.21      | 3.85         | 4.69         | 6.50     | MET     |
| OSHA-Recordable Injuries/Illnesses/Per OSHA                                                                                                                                                                                                                                                                                                                                                                                                                                                                                                                                                                                                                                                                                                                                                                                                                                                                                                                                                                                                                                                                                                                                                                                                                                                                                                                                                                                                                                                                                                                                                                                                                                                                                                                                                                                                                                                                                                                                                                                                                                                                                    | 8.54    | 12.00         | MET         |          | 8.44      | 9.69         | 8.06         | 12.00    | MET     |
| Unscheduled Door Openings/Million Car Miles                                                                                                                                                                                                                                                                                                                                                                                                                                                                                                                                                                                                                                                                                                                                                                                                                                                                                                                                                                                                                                                                                                                                                                                                                                                                                                                                                                                                                                                                                                                                                                                                                                                                                                                                                                                                                                                                                                                                                                                                                                                                                    | 0.160   | 0.200         | MET         |          | 0.000     | 0.160        | 0.053        | 0.200    | MET     |
| Rule Violations Summary/Million Car Miles                                                                                                                                                                                                                                                                                                                                                                                                                                                                                                                                                                                                                                                                                                                                                                                                                                                                                                                                                                                                                                                                                                                                                                                                                                                                                                                                                                                                                                                                                                                                                                                                                                                                                                                                                                                                                                                                                                                                                                                                                                                                                      | 0.240   | 0.250         | MET         |          | 0.080     | 0.260        | 0.130        | 0.250    | MET     |
| Police                                                                                                                                                                                                                                                                                                                                                                                                                                                                                                                                                                                                                                                                                                                                                                                                                                                                                                                                                                                                                                                                                                                                                                                                                                                                                                                                                                                                                                                                                                                                                                                                                                                                                                                                                                                                                                                                                                                                                                                                                                                                                                                         | ]       |               |             |          |           |              |              |          | Γ       |
| BART Police Presence                                                                                                                                                                                                                                                                                                                                                                                                                                                                                                                                                                                                                                                                                                                                                                                                                                                                                                                                                                                                                                                                                                                                                                                                                                                                                                                                                                                                                                                                                                                                                                                                                                                                                                                                                                                                                                                                                                                                                                                                                                                                                                           | 13.4%   | 12.0%         | MET         |          | 13.6%     | 12.6%        | 13.6%        | 12.0%    | мет     |
| Quality of Life per million riders                                                                                                                                                                                                                                                                                                                                                                                                                                                                                                                                                                                                                                                                                                                                                                                                                                                                                                                                                                                                                                                                                                                                                                                                                                                                                                                                                                                                                                                                                                                                                                                                                                                                                                                                                                                                                                                                                                                                                                                                                                                                                             | 434.98  | N/A           | N/A         |          | 348.95    | 73.62        | 422.47       | N/A      | N/A     |
| Crimes Against Persons per million riders                                                                                                                                                                                                                                                                                                                                                                                                                                                                                                                                                                                                                                                                                                                                                                                                                                                                                                                                                                                                                                                                                                                                                                                                                                                                                                                                                                                                                                                                                                                                                                                                                                                                                                                                                                                                                                                                                                                                                                                                                                                                                      | 14.60   | 2.00          | NOT MET     |          | 20.81     | 4.82         | 20.09        | 2.00     | NOT MET |
| Auto Burglaries per 1,000 parking spaces                                                                                                                                                                                                                                                                                                                                                                                                                                                                                                                                                                                                                                                                                                                                                                                                                                                                                                                                                                                                                                                                                                                                                                                                                                                                                                                                                                                                                                                                                                                                                                                                                                                                                                                                                                                                                                                                                                                                                                                                                                                                                       | 1.08    | 6.00          | MET         |          | 1.02      | 4.85         | 1.27         | 6.00     | MET     |
| Auto Thefts per 1,000 parking spaces                                                                                                                                                                                                                                                                                                                                                                                                                                                                                                                                                                                                                                                                                                                                                                                                                                                                                                                                                                                                                                                                                                                                                                                                                                                                                                                                                                                                                                                                                                                                                                                                                                                                                                                                                                                                                                                                                                                                                                                                                                                                                           | 0.28    | 2.25          | MET         |          | 0.21      | 1.02         | 0.34         | 2.25     | MET     |
| Police Response Time per Emergency Incident (Minutes)                                                                                                                                                                                                                                                                                                                                                                                                                                                                                                                                                                                                                                                                                                                                                                                                                                                                                                                                                                                                                                                                                                                                                                                                                                                                                                                                                                                                                                                                                                                                                                                                                                                                                                                                                                                                                                                                                                                                                                                                                                                                          | 3.37    | 5.00          | MET         |          | 4.25      | 3.58         | 4.25         | 5.00     | MET     |
| Bike Thefts (Quarterly Total and YTD Quarterly Average)                                                                                                                                                                                                                                                                                                                                                                                                                                                                                                                                                                                                                                                                                                                                                                                                                                                                                                                                                                                                                                                                                                                                                                                                                                                                                                                                                                                                                                                                                                                                                                                                                                                                                                                                                                                                                                                                                                                                                                                                                                                                        | 21      | 100.00        | MET         |          | 14        | 42           | 16           | 100.00   | MET     |
| ( and the second |         |               |             |          | 1-1       | .4           |              |          | 1       |