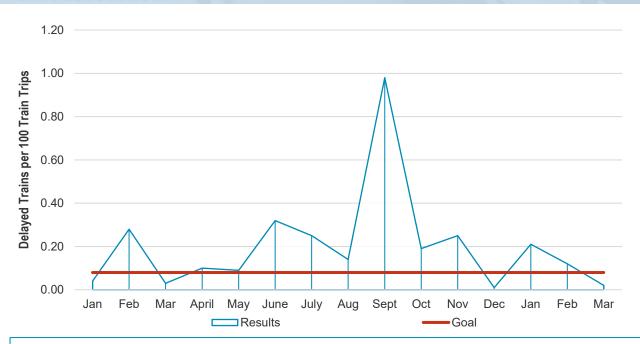

# Quarterly Service Performance Review 3rd Quarter, FY21

January - March 2021

Engineering & Operations Committee May 27, 2021

|                                                                                                                                                                                                                                                                                                                                                                                                                                                                                                                                                                                                                                                                                                                                                                                                                                                                                                                                                                                                                                                                                                                                                                                                                                                                                                                                                                                                                                                                                                                                                                                                                                                                                                                                                                                                                                                                                                                                                                                                                                                                                                                                |         | SUMMARY CHART | 3rd QUARTER | FY 20    | 21        |              |              |          |         |
|--------------------------------------------------------------------------------------------------------------------------------------------------------------------------------------------------------------------------------------------------------------------------------------------------------------------------------------------------------------------------------------------------------------------------------------------------------------------------------------------------------------------------------------------------------------------------------------------------------------------------------------------------------------------------------------------------------------------------------------------------------------------------------------------------------------------------------------------------------------------------------------------------------------------------------------------------------------------------------------------------------------------------------------------------------------------------------------------------------------------------------------------------------------------------------------------------------------------------------------------------------------------------------------------------------------------------------------------------------------------------------------------------------------------------------------------------------------------------------------------------------------------------------------------------------------------------------------------------------------------------------------------------------------------------------------------------------------------------------------------------------------------------------------------------------------------------------------------------------------------------------------------------------------------------------------------------------------------------------------------------------------------------------------------------------------------------------------------------------------------------------|---------|---------------|-------------|----------|-----------|--------------|--------------|----------|---------|
| PERFORMANCE INDICATORS                                                                                                                                                                                                                                                                                                                                                                                                                                                                                                                                                                                                                                                                                                                                                                                                                                                                                                                                                                                                                                                                                                                                                                                                                                                                                                                                                                                                                                                                                                                                                                                                                                                                                                                                                                                                                                                                                                                                                                                                                                                                                                         | CURRENT |               | 0.0 00.0    | <u> </u> | PRIOR QTR |              | YEAR TO DATE |          |         |
| PERFORMANCE INDICATORS                                                                                                                                                                                                                                                                                                                                                                                                                                                                                                                                                                                                                                                                                                                                                                                                                                                                                                                                                                                                                                                                                                                                                                                                                                                                                                                                                                                                                                                                                                                                                                                                                                                                                                                                                                                                                                                                                                                                                                                                                                                                                                         | QUARTER |               | ,           | ACTUALS  |           | TEAR TO DATE |              |          |         |
|                                                                                                                                                                                                                                                                                                                                                                                                                                                                                                                                                                                                                                                                                                                                                                                                                                                                                                                                                                                                                                                                                                                                                                                                                                                                                                                                                                                                                                                                                                                                                                                                                                                                                                                                                                                                                                                                                                                                                                                                                                                                                                                                |         |               |             | 1        | LAST      | THIS QTR     |              |          |         |
|                                                                                                                                                                                                                                                                                                                                                                                                                                                                                                                                                                                                                                                                                                                                                                                                                                                                                                                                                                                                                                                                                                                                                                                                                                                                                                                                                                                                                                                                                                                                                                                                                                                                                                                                                                                                                                                                                                                                                                                                                                                                                                                                | ACTUAL  | STANDARD      | STATUS      |          | QUARTER   | LAST YEAR    | ACTUAL       | STANDARD | STATUS  |
| Average Ridership - Weekday                                                                                                                                                                                                                                                                                                                                                                                                                                                                                                                                                                                                                                                                                                                                                                                                                                                                                                                                                                                                                                                                                                                                                                                                                                                                                                                                                                                                                                                                                                                                                                                                                                                                                                                                                                                                                                                                                                                                                                                                                                                                                                    | 47,698  | 112,573       | NOT MET     |          | 50,436    | 314,816      | 48,486       | 106,631  | NOT MET |
| Service Delivery                                                                                                                                                                                                                                                                                                                                                                                                                                                                                                                                                                                                                                                                                                                                                                                                                                                                                                                                                                                                                                                                                                                                                                                                                                                                                                                                                                                                                                                                                                                                                                                                                                                                                                                                                                                                                                                                                                                                                                                                                                                                                                               |         |               |             |          |           |              |              |          |         |
| Peak Customers on Time                                                                                                                                                                                                                                                                                                                                                                                                                                                                                                                                                                                                                                                                                                                                                                                                                                                                                                                                                                                                                                                                                                                                                                                                                                                                                                                                                                                                                                                                                                                                                                                                                                                                                                                                                                                                                                                                                                                                                                                                                                                                                                         | 94.57%  | 94.00%        | MET         |          | 95.33%    | 92.69%       | 95.19%       | 94.00%   | MET     |
| Daily Customers on Time                                                                                                                                                                                                                                                                                                                                                                                                                                                                                                                                                                                                                                                                                                                                                                                                                                                                                                                                                                                                                                                                                                                                                                                                                                                                                                                                                                                                                                                                                                                                                                                                                                                                                                                                                                                                                                                                                                                                                                                                                                                                                                        | 94.59%  | 94.00%        | MET         |          | 94.42%    | 93.96%       | 94.67%       | 94.00%   | MET     |
| Daily Train on Time                                                                                                                                                                                                                                                                                                                                                                                                                                                                                                                                                                                                                                                                                                                                                                                                                                                                                                                                                                                                                                                                                                                                                                                                                                                                                                                                                                                                                                                                                                                                                                                                                                                                                                                                                                                                                                                                                                                                                                                                                                                                                                            | 91.69%  | 91.00%        | MET         |          | 91.74%    | 89.01%       | 91.69%       | 91.0%    | MET     |
| On-Time Connections (e-Line to BART)                                                                                                                                                                                                                                                                                                                                                                                                                                                                                                                                                                                                                                                                                                                                                                                                                                                                                                                                                                                                                                                                                                                                                                                                                                                                                                                                                                                                                                                                                                                                                                                                                                                                                                                                                                                                                                                                                                                                                                                                                                                                                           | 98.91%  | 98.50%        | MET         |          | 98.81%    | 97.56%       | 98.97%       | 98.50%   | MET     |
| AM Peak Period Transbay Car Throughput                                                                                                                                                                                                                                                                                                                                                                                                                                                                                                                                                                                                                                                                                                                                                                                                                                                                                                                                                                                                                                                                                                                                                                                                                                                                                                                                                                                                                                                                                                                                                                                                                                                                                                                                                                                                                                                                                                                                                                                                                                                                                         | 99.07%  | 97.50%        | MET         |          | 99.19%    | 96.07%       | 98.45%       | 97.50%   | MET     |
| PM Peak Period Transbay Car Throughput                                                                                                                                                                                                                                                                                                                                                                                                                                                                                                                                                                                                                                                                                                                                                                                                                                                                                                                                                                                                                                                                                                                                                                                                                                                                                                                                                                                                                                                                                                                                                                                                                                                                                                                                                                                                                                                                                                                                                                                                                                                                                         | 98.90%  | 97.50%        | MET         |          | 99.22%    | 95.66%       | 98.47%       | 97.50%   | MET     |
| Equipment                                                                                                                                                                                                                                                                                                                                                                                                                                                                                                                                                                                                                                                                                                                                                                                                                                                                                                                                                                                                                                                                                                                                                                                                                                                                                                                                                                                                                                                                                                                                                                                                                                                                                                                                                                                                                                                                                                                                                                                                                                                                                                                      |         |               |             |          |           |              |              |          |         |
| Car Availability at 4 AM (0400)                                                                                                                                                                                                                                                                                                                                                                                                                                                                                                                                                                                                                                                                                                                                                                                                                                                                                                                                                                                                                                                                                                                                                                                                                                                                                                                                                                                                                                                                                                                                                                                                                                                                                                                                                                                                                                                                                                                                                                                                                                                                                                | 566     | 519           | MET         |          | 559       | 667          | 543          | 511      | MET     |
| Vehicle Mean Time Between Service Delays                                                                                                                                                                                                                                                                                                                                                                                                                                                                                                                                                                                                                                                                                                                                                                                                                                                                                                                                                                                                                                                                                                                                                                                                                                                                                                                                                                                                                                                                                                                                                                                                                                                                                                                                                                                                                                                                                                                                                                                                                                                                                       | 4,204   | 4,650         | NOT MET     |          | 3,441     | 5,477        | 4,356        | 4,650    | NOT MET |
| Train Mean Distance Between Failures (miles) (e-Line)                                                                                                                                                                                                                                                                                                                                                                                                                                                                                                                                                                                                                                                                                                                                                                                                                                                                                                                                                                                                                                                                                                                                                                                                                                                                                                                                                                                                                                                                                                                                                                                                                                                                                                                                                                                                                                                                                                                                                                                                                                                                          | 15,792  | 14,000        | MET         |          | 63,164    | 36,838       | 38,224       | 14,000   | MET     |
| Elevators in Service (Station)                                                                                                                                                                                                                                                                                                                                                                                                                                                                                                                                                                                                                                                                                                                                                                                                                                                                                                                                                                                                                                                                                                                                                                                                                                                                                                                                                                                                                                                                                                                                                                                                                                                                                                                                                                                                                                                                                                                                                                                                                                                                                                 | 98.83%  | 98.00%        | MET         |          | 99.33%    | 99.00%       | 99.25%       | 98.00%   | MET     |
| Elevators in Service (Garage)                                                                                                                                                                                                                                                                                                                                                                                                                                                                                                                                                                                                                                                                                                                                                                                                                                                                                                                                                                                                                                                                                                                                                                                                                                                                                                                                                                                                                                                                                                                                                                                                                                                                                                                                                                                                                                                                                                                                                                                                                                                                                                  | 99.96%  | 97.00%        | MET         |          | 99.90%    | 97.80%       | 99.88%       | 97.00%   | MET     |
| Escalators in Service (Street)                                                                                                                                                                                                                                                                                                                                                                                                                                                                                                                                                                                                                                                                                                                                                                                                                                                                                                                                                                                                                                                                                                                                                                                                                                                                                                                                                                                                                                                                                                                                                                                                                                                                                                                                                                                                                                                                                                                                                                                                                                                                                                 | 93.73%  | 93.00%        | MET         |          | 93.93%    | 93.87%       | 94.31%       | 93.00%   | MET     |
| Escalators in Service (Platform)                                                                                                                                                                                                                                                                                                                                                                                                                                                                                                                                                                                                                                                                                                                                                                                                                                                                                                                                                                                                                                                                                                                                                                                                                                                                                                                                                                                                                                                                                                                                                                                                                                                                                                                                                                                                                                                                                                                                                                                                                                                                                               | 96.12%  | 96.00%        | MET         |          | 97.23%    | 96.57%       | 96.81%       | 96.00%   | MET     |
| Automatic Fare Collection (Gates)                                                                                                                                                                                                                                                                                                                                                                                                                                                                                                                                                                                                                                                                                                                                                                                                                                                                                                                                                                                                                                                                                                                                                                                                                                                                                                                                                                                                                                                                                                                                                                                                                                                                                                                                                                                                                                                                                                                                                                                                                                                                                              | 99.54%  | 99.00%        | MET         |          | 99.54%    | 99.40%       | 99.54%       | 99.00%   | MET     |
| Automatic Fare Collection (Vendors)                                                                                                                                                                                                                                                                                                                                                                                                                                                                                                                                                                                                                                                                                                                                                                                                                                                                                                                                                                                                                                                                                                                                                                                                                                                                                                                                                                                                                                                                                                                                                                                                                                                                                                                                                                                                                                                                                                                                                                                                                                                                                            | 98.65%  | 95.00%        | MET         |          | 98.67%    | 99.00%       | 98.62%       | 95.00%   | MET     |
| Wayside Train Control System                                                                                                                                                                                                                                                                                                                                                                                                                                                                                                                                                                                                                                                                                                                                                                                                                                                                                                                                                                                                                                                                                                                                                                                                                                                                                                                                                                                                                                                                                                                                                                                                                                                                                                                                                                                                                                                                                                                                                                                                                                                                                                   | 0.65    | 1.00          | MET         |          | 0.98      | 0.93         | 0.82         | 1.00     | MET     |
| Computer Control System                                                                                                                                                                                                                                                                                                                                                                                                                                                                                                                                                                                                                                                                                                                                                                                                                                                                                                                                                                                                                                                                                                                                                                                                                                                                                                                                                                                                                                                                                                                                                                                                                                                                                                                                                                                                                                                                                                                                                                                                                                                                                                        | 0.12    | 0.08          | NOT MET     |          | 0.150     | 0.117        | 0.241        | 0.08     | NOT MET |
| Traction Power                                                                                                                                                                                                                                                                                                                                                                                                                                                                                                                                                                                                                                                                                                                                                                                                                                                                                                                                                                                                                                                                                                                                                                                                                                                                                                                                                                                                                                                                                                                                                                                                                                                                                                                                                                                                                                                                                                                                                                                                                                                                                                                 | 0.50    | 0.20          | NOT MET     |          | 0.13      | 0.36         | 0.23         | 0.20     | NOT MET |
| Track                                                                                                                                                                                                                                                                                                                                                                                                                                                                                                                                                                                                                                                                                                                                                                                                                                                                                                                                                                                                                                                                                                                                                                                                                                                                                                                                                                                                                                                                                                                                                                                                                                                                                                                                                                                                                                                                                                                                                                                                                                                                                                                          | 0.01    | 0.30          | MET         |          | 0.01      | 0.18         | 0.06         | 0.30     | MET     |
| Transportation                                                                                                                                                                                                                                                                                                                                                                                                                                                                                                                                                                                                                                                                                                                                                                                                                                                                                                                                                                                                                                                                                                                                                                                                                                                                                                                                                                                                                                                                                                                                                                                                                                                                                                                                                                                                                                                                                                                                                                                                                                                                                                                 | 0.36    | 0.50          | MET         |          | 0.38      | 0.52         | 0.37         | 0.50     | MET     |
| Customer Complaints and Rating                                                                                                                                                                                                                                                                                                                                                                                                                                                                                                                                                                                                                                                                                                                                                                                                                                                                                                                                                                                                                                                                                                                                                                                                                                                                                                                                                                                                                                                                                                                                                                                                                                                                                                                                                                                                                                                                                                                                                                                                                                                                                                 |         |               |             |          |           |              |              |          |         |
| Complaints per 100,000 Passenger Trips                                                                                                                                                                                                                                                                                                                                                                                                                                                                                                                                                                                                                                                                                                                                                                                                                                                                                                                                                                                                                                                                                                                                                                                                                                                                                                                                                                                                                                                                                                                                                                                                                                                                                                                                                                                                                                                                                                                                                                                                                                                                                         | 24.29   | 5.07          | NOT MET     |          | 22.41     | 12.26        | 25.43        | 5.07     | NOT MET |
| Complaints per 100,000 Passenger Trips (e-Line)                                                                                                                                                                                                                                                                                                                                                                                                                                                                                                                                                                                                                                                                                                                                                                                                                                                                                                                                                                                                                                                                                                                                                                                                                                                                                                                                                                                                                                                                                                                                                                                                                                                                                                                                                                                                                                                                                                                                                                                                                                                                                | 8.19    | 7.00          | NOT MET     |          | 2.08      | 7.55         | 9.04         | 7.00     | NOT MET |
| Environment Outside Stations                                                                                                                                                                                                                                                                                                                                                                                                                                                                                                                                                                                                                                                                                                                                                                                                                                                                                                                                                                                                                                                                                                                                                                                                                                                                                                                                                                                                                                                                                                                                                                                                                                                                                                                                                                                                                                                                                                                                                                                                                                                                                                   | 71.8%   | 65.5%         | MET         |          | 73.8%     | 67.0%        | 71.7%        | 66.0%    | MET     |
| Environment Inside Stations                                                                                                                                                                                                                                                                                                                                                                                                                                                                                                                                                                                                                                                                                                                                                                                                                                                                                                                                                                                                                                                                                                                                                                                                                                                                                                                                                                                                                                                                                                                                                                                                                                                                                                                                                                                                                                                                                                                                                                                                                                                                                                    | 71.8%   | 64.0%         | MET         |          | 67.0%     | 65.8%        | 68.7%        | 64.0%    | MET     |
| Station Vandalism                                                                                                                                                                                                                                                                                                                                                                                                                                                                                                                                                                                                                                                                                                                                                                                                                                                                                                                                                                                                                                                                                                                                                                                                                                                                                                                                                                                                                                                                                                                                                                                                                                                                                                                                                                                                                                                                                                                                                                                                                                                                                                              | 74.4%   | 73.0%         | MET         |          | 73.7%     | 71.8%        | 73.9%        | 73.0%    | MET     |
| Train Interior Cleanliness                                                                                                                                                                                                                                                                                                                                                                                                                                                                                                                                                                                                                                                                                                                                                                                                                                                                                                                                                                                                                                                                                                                                                                                                                                                                                                                                                                                                                                                                                                                                                                                                                                                                                                                                                                                                                                                                                                                                                                                                                                                                                                     | 67.7%   | 70.0%         | NOT MET     |          | 69.1%     | 66.7%        | 67.6%        | 70.0%    | NOT MET |
| Train Temperature                                                                                                                                                                                                                                                                                                                                                                                                                                                                                                                                                                                                                                                                                                                                                                                                                                                                                                                                                                                                                                                                                                                                                                                                                                                                                                                                                                                                                                                                                                                                                                                                                                                                                                                                                                                                                                                                                                                                                                                                                                                                                                              | 86.3%   | 82.0%         | MET         |          | 84.8%     | 84.3%        | 83.9%        | 82.0%    | MET     |
| Customer Service                                                                                                                                                                                                                                                                                                                                                                                                                                                                                                                                                                                                                                                                                                                                                                                                                                                                                                                                                                                                                                                                                                                                                                                                                                                                                                                                                                                                                                                                                                                                                                                                                                                                                                                                                                                                                                                                                                                                                                                                                                                                                                               | 78.8%   | 75.0%         | MET         |          | 77.4%     | 75.9%        | 77.9%        | 75.0%    | MET     |
| Homelessness                                                                                                                                                                                                                                                                                                                                                                                                                                                                                                                                                                                                                                                                                                                                                                                                                                                                                                                                                                                                                                                                                                                                                                                                                                                                                                                                                                                                                                                                                                                                                                                                                                                                                                                                                                                                                                                                                                                                                                                                                                                                                                                   | 30.1%   | N/A           | N/A         |          | 27.5%     | 23.2%        | 30.4%        | N/A      | N/A     |
| Fare Evasion                                                                                                                                                                                                                                                                                                                                                                                                                                                                                                                                                                                                                                                                                                                                                                                                                                                                                                                                                                                                                                                                                                                                                                                                                                                                                                                                                                                                                                                                                                                                                                                                                                                                                                                                                                                                                                                                                                                                                                                                                                                                                                                   | 20.0%   | N/A           | N/A         |          | 22.1%     | 19.9%        | 21.8%        | N/A      | N/A     |
| Safety                                                                                                                                                                                                                                                                                                                                                                                                                                                                                                                                                                                                                                                                                                                                                                                                                                                                                                                                                                                                                                                                                                                                                                                                                                                                                                                                                                                                                                                                                                                                                                                                                                                                                                                                                                                                                                                                                                                                                                                                                                                                                                                         |         |               |             |          |           |              |              |          |         |
| Station Incidents/Million Patrons                                                                                                                                                                                                                                                                                                                                                                                                                                                                                                                                                                                                                                                                                                                                                                                                                                                                                                                                                                                                                                                                                                                                                                                                                                                                                                                                                                                                                                                                                                                                                                                                                                                                                                                                                                                                                                                                                                                                                                                                                                                                                              | 2.22    | 2.00          | NOT MET     |          | 1.84      | 0.85         | 2.00         | 2.00     | NOT MET |
| Vehicle Incidents/Million Patrons                                                                                                                                                                                                                                                                                                                                                                                                                                                                                                                                                                                                                                                                                                                                                                                                                                                                                                                                                                                                                                                                                                                                                                                                                                                                                                                                                                                                                                                                                                                                                                                                                                                                                                                                                                                                                                                                                                                                                                                                                                                                                              | 1.39    | 0.60          | NOT MET     |          | 1.58      | 0.31         | 1.36         | 0.60     | NOT MET |
| Lost Time Injuries/Illnesses/Per OSHA                                                                                                                                                                                                                                                                                                                                                                                                                                                                                                                                                                                                                                                                                                                                                                                                                                                                                                                                                                                                                                                                                                                                                                                                                                                                                                                                                                                                                                                                                                                                                                                                                                                                                                                                                                                                                                                                                                                                                                                                                                                                                          | 5.42    | 6.50          | MET         |          | 5.21      | 3.85         | 4.69         | 6.50     | MET     |
| OSHA-Recordable Injuries/Illnesses/Per OSHA                                                                                                                                                                                                                                                                                                                                                                                                                                                                                                                                                                                                                                                                                                                                                                                                                                                                                                                                                                                                                                                                                                                                                                                                                                                                                                                                                                                                                                                                                                                                                                                                                                                                                                                                                                                                                                                                                                                                                                                                                                                                                    | 8.54    | 12.00         | MET         |          | 8.44      | 9.69         | 8.06         | 12.00    | MET     |
| Unscheduled Door Openings/Million Car Miles                                                                                                                                                                                                                                                                                                                                                                                                                                                                                                                                                                                                                                                                                                                                                                                                                                                                                                                                                                                                                                                                                                                                                                                                                                                                                                                                                                                                                                                                                                                                                                                                                                                                                                                                                                                                                                                                                                                                                                                                                                                                                    | 0.160   | 0.200         | MET         |          | 0.000     | 0.160        | 0.053        | 0.200    | MET     |
| Rule Violations Summary/Million Car Miles                                                                                                                                                                                                                                                                                                                                                                                                                                                                                                                                                                                                                                                                                                                                                                                                                                                                                                                                                                                                                                                                                                                                                                                                                                                                                                                                                                                                                                                                                                                                                                                                                                                                                                                                                                                                                                                                                                                                                                                                                                                                                      | 0.240   | 0.250         | MET         |          | 0.080     | 0.260        | 0.130        | 0.250    | MET     |
| Police                                                                                                                                                                                                                                                                                                                                                                                                                                                                                                                                                                                                                                                                                                                                                                                                                                                                                                                                                                                                                                                                                                                                                                                                                                                                                                                                                                                                                                                                                                                                                                                                                                                                                                                                                                                                                                                                                                                                                                                                                                                                                                                         | ]       |               |             |          |           |              |              |          | Γ       |
| BART Police Presence                                                                                                                                                                                                                                                                                                                                                                                                                                                                                                                                                                                                                                                                                                                                                                                                                                                                                                                                                                                                                                                                                                                                                                                                                                                                                                                                                                                                                                                                                                                                                                                                                                                                                                                                                                                                                                                                                                                                                                                                                                                                                                           | 13.4%   | 12.0%         | MET         |          | 13.6%     | 12.6%        | 13.6%        | 12.0%    | мет     |
| Quality of Life per million riders                                                                                                                                                                                                                                                                                                                                                                                                                                                                                                                                                                                                                                                                                                                                                                                                                                                                                                                                                                                                                                                                                                                                                                                                                                                                                                                                                                                                                                                                                                                                                                                                                                                                                                                                                                                                                                                                                                                                                                                                                                                                                             | 434.98  | N/A           | N/A         |          | 348.95    | 73.62        | 422.47       | N/A      | N/A     |
| Crimes Against Persons per million riders                                                                                                                                                                                                                                                                                                                                                                                                                                                                                                                                                                                                                                                                                                                                                                                                                                                                                                                                                                                                                                                                                                                                                                                                                                                                                                                                                                                                                                                                                                                                                                                                                                                                                                                                                                                                                                                                                                                                                                                                                                                                                      | 14.60   | 2.00          | NOT MET     |          | 20.81     | 4.82         | 20.09        | 2.00     | NOT MET |
| Auto Burglaries per 1,000 parking spaces                                                                                                                                                                                                                                                                                                                                                                                                                                                                                                                                                                                                                                                                                                                                                                                                                                                                                                                                                                                                                                                                                                                                                                                                                                                                                                                                                                                                                                                                                                                                                                                                                                                                                                                                                                                                                                                                                                                                                                                                                                                                                       | 1.08    | 6.00          | MET         |          | 1.02      | 4.85         | 1.27         | 6.00     | MET     |
| Auto Thefts per 1,000 parking spaces                                                                                                                                                                                                                                                                                                                                                                                                                                                                                                                                                                                                                                                                                                                                                                                                                                                                                                                                                                                                                                                                                                                                                                                                                                                                                                                                                                                                                                                                                                                                                                                                                                                                                                                                                                                                                                                                                                                                                                                                                                                                                           | 0.28    | 2.25          | MET         |          | 0.21      | 1.02         | 0.34         | 2.25     | MET     |
| Police Response Time per Emergency Incident (Minutes)                                                                                                                                                                                                                                                                                                                                                                                                                                                                                                                                                                                                                                                                                                                                                                                                                                                                                                                                                                                                                                                                                                                                                                                                                                                                                                                                                                                                                                                                                                                                                                                                                                                                                                                                                                                                                                                                                                                                                                                                                                                                          | 3.37    | 5.00          | MET         |          | 4.25      | 3.58         | 4.25         | 5.00     | MET     |
| Bike Thefts (Quarterly Total and YTD Quarterly Average)                                                                                                                                                                                                                                                                                                                                                                                                                                                                                                                                                                                                                                                                                                                                                                                                                                                                                                                                                                                                                                                                                                                                                                                                                                                                                                                                                                                                                                                                                                                                                                                                                                                                                                                                                                                                                                                                                                                                                                                                                                                                        | 21      | 100.00        | MET         |          | 14        | 42           | 16           | 100.00   | MET     |
| ( and the second |         |               |             |          | 1-1       | .4           |              |          | 1       |