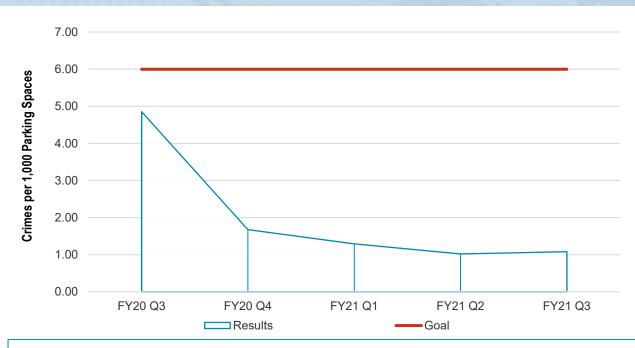

# Quarterly Service Performance Review 3rd Quarter, FY21

January - March 2021

Engineering & Operations Committee May 27, 2021

|                                                                                                                                                                                                                                                                                                                                                                                                                                                                                                                                                                                                                                                                                                                                                                                                                                                                                                                                                                                                                                                                                                                                                                                                                                                                                                                                                                                                                                                                                                                                                                                                                                                                                                                                                                                                                                                                                                                                                                                                                                                                                                                                |         | SUMMARY CHART | 3rd QUARTER | FY 20    | 21        |              |              |          |         |
|--------------------------------------------------------------------------------------------------------------------------------------------------------------------------------------------------------------------------------------------------------------------------------------------------------------------------------------------------------------------------------------------------------------------------------------------------------------------------------------------------------------------------------------------------------------------------------------------------------------------------------------------------------------------------------------------------------------------------------------------------------------------------------------------------------------------------------------------------------------------------------------------------------------------------------------------------------------------------------------------------------------------------------------------------------------------------------------------------------------------------------------------------------------------------------------------------------------------------------------------------------------------------------------------------------------------------------------------------------------------------------------------------------------------------------------------------------------------------------------------------------------------------------------------------------------------------------------------------------------------------------------------------------------------------------------------------------------------------------------------------------------------------------------------------------------------------------------------------------------------------------------------------------------------------------------------------------------------------------------------------------------------------------------------------------------------------------------------------------------------------------|---------|---------------|-------------|----------|-----------|--------------|--------------|----------|---------|
| PERFORMANCE INDICATORS                                                                                                                                                                                                                                                                                                                                                                                                                                                                                                                                                                                                                                                                                                                                                                                                                                                                                                                                                                                                                                                                                                                                                                                                                                                                                                                                                                                                                                                                                                                                                                                                                                                                                                                                                                                                                                                                                                                                                                                                                                                                                                         | CURRENT |               | 0.0 00.0    | <u> </u> | PRIOR QTR |              | YEAR TO DATE |          |         |
| PERFORMANCE INDICATORS                                                                                                                                                                                                                                                                                                                                                                                                                                                                                                                                                                                                                                                                                                                                                                                                                                                                                                                                                                                                                                                                                                                                                                                                                                                                                                                                                                                                                                                                                                                                                                                                                                                                                                                                                                                                                                                                                                                                                                                                                                                                                                         | QUARTER |               | ,           | ACTUALS  |           | TEAR TO DATE |              |          |         |
|                                                                                                                                                                                                                                                                                                                                                                                                                                                                                                                                                                                                                                                                                                                                                                                                                                                                                                                                                                                                                                                                                                                                                                                                                                                                                                                                                                                                                                                                                                                                                                                                                                                                                                                                                                                                                                                                                                                                                                                                                                                                                                                                |         |               |             | 1        | LAST      | THIS QTR     |              |          |         |
|                                                                                                                                                                                                                                                                                                                                                                                                                                                                                                                                                                                                                                                                                                                                                                                                                                                                                                                                                                                                                                                                                                                                                                                                                                                                                                                                                                                                                                                                                                                                                                                                                                                                                                                                                                                                                                                                                                                                                                                                                                                                                                                                | ACTUAL  | STANDARD      | STATUS      |          | QUARTER   | LAST YEAR    | ACTUAL       | STANDARD | STATUS  |
| Average Ridership - Weekday                                                                                                                                                                                                                                                                                                                                                                                                                                                                                                                                                                                                                                                                                                                                                                                                                                                                                                                                                                                                                                                                                                                                                                                                                                                                                                                                                                                                                                                                                                                                                                                                                                                                                                                                                                                                                                                                                                                                                                                                                                                                                                    | 47,698  | 112,573       | NOT MET     |          | 50,436    | 314,816      | 48,486       | 106,631  | NOT MET |
| Service Delivery                                                                                                                                                                                                                                                                                                                                                                                                                                                                                                                                                                                                                                                                                                                                                                                                                                                                                                                                                                                                                                                                                                                                                                                                                                                                                                                                                                                                                                                                                                                                                                                                                                                                                                                                                                                                                                                                                                                                                                                                                                                                                                               |         |               |             |          |           |              |              |          |         |
| Peak Customers on Time                                                                                                                                                                                                                                                                                                                                                                                                                                                                                                                                                                                                                                                                                                                                                                                                                                                                                                                                                                                                                                                                                                                                                                                                                                                                                                                                                                                                                                                                                                                                                                                                                                                                                                                                                                                                                                                                                                                                                                                                                                                                                                         | 94.57%  | 94.00%        | MET         |          | 95.33%    | 92.69%       | 95.19%       | 94.00%   | MET     |
| Daily Customers on Time                                                                                                                                                                                                                                                                                                                                                                                                                                                                                                                                                                                                                                                                                                                                                                                                                                                                                                                                                                                                                                                                                                                                                                                                                                                                                                                                                                                                                                                                                                                                                                                                                                                                                                                                                                                                                                                                                                                                                                                                                                                                                                        | 94.59%  | 94.00%        | MET         |          | 94.42%    | 93.96%       | 94.67%       | 94.00%   | MET     |
| Daily Train on Time                                                                                                                                                                                                                                                                                                                                                                                                                                                                                                                                                                                                                                                                                                                                                                                                                                                                                                                                                                                                                                                                                                                                                                                                                                                                                                                                                                                                                                                                                                                                                                                                                                                                                                                                                                                                                                                                                                                                                                                                                                                                                                            | 91.69%  | 91.00%        | MET         |          | 91.74%    | 89.01%       | 91.69%       | 91.0%    | MET     |
| On-Time Connections (e-Line to BART)                                                                                                                                                                                                                                                                                                                                                                                                                                                                                                                                                                                                                                                                                                                                                                                                                                                                                                                                                                                                                                                                                                                                                                                                                                                                                                                                                                                                                                                                                                                                                                                                                                                                                                                                                                                                                                                                                                                                                                                                                                                                                           | 98.91%  | 98.50%        | MET         |          | 98.81%    | 97.56%       | 98.97%       | 98.50%   | MET     |
| AM Peak Period Transbay Car Throughput                                                                                                                                                                                                                                                                                                                                                                                                                                                                                                                                                                                                                                                                                                                                                                                                                                                                                                                                                                                                                                                                                                                                                                                                                                                                                                                                                                                                                                                                                                                                                                                                                                                                                                                                                                                                                                                                                                                                                                                                                                                                                         | 99.07%  | 97.50%        | MET         |          | 99.19%    | 96.07%       | 98.45%       | 97.50%   | MET     |
| PM Peak Period Transbay Car Throughput                                                                                                                                                                                                                                                                                                                                                                                                                                                                                                                                                                                                                                                                                                                                                                                                                                                                                                                                                                                                                                                                                                                                                                                                                                                                                                                                                                                                                                                                                                                                                                                                                                                                                                                                                                                                                                                                                                                                                                                                                                                                                         | 98.90%  | 97.50%        | MET         |          | 99.22%    | 95.66%       | 98.47%       | 97.50%   | MET     |
| Equipment                                                                                                                                                                                                                                                                                                                                                                                                                                                                                                                                                                                                                                                                                                                                                                                                                                                                                                                                                                                                                                                                                                                                                                                                                                                                                                                                                                                                                                                                                                                                                                                                                                                                                                                                                                                                                                                                                                                                                                                                                                                                                                                      |         |               |             |          |           |              |              |          |         |
| Car Availability at 4 AM (0400)                                                                                                                                                                                                                                                                                                                                                                                                                                                                                                                                                                                                                                                                                                                                                                                                                                                                                                                                                                                                                                                                                                                                                                                                                                                                                                                                                                                                                                                                                                                                                                                                                                                                                                                                                                                                                                                                                                                                                                                                                                                                                                | 566     | 519           | MET         |          | 559       | 667          | 543          | 511      | MET     |
| Vehicle Mean Time Between Service Delays                                                                                                                                                                                                                                                                                                                                                                                                                                                                                                                                                                                                                                                                                                                                                                                                                                                                                                                                                                                                                                                                                                                                                                                                                                                                                                                                                                                                                                                                                                                                                                                                                                                                                                                                                                                                                                                                                                                                                                                                                                                                                       | 4,204   | 4,650         | NOT MET     |          | 3,441     | 5,477        | 4,356        | 4,650    | NOT MET |
| Train Mean Distance Between Failures (miles) (e-Line)                                                                                                                                                                                                                                                                                                                                                                                                                                                                                                                                                                                                                                                                                                                                                                                                                                                                                                                                                                                                                                                                                                                                                                                                                                                                                                                                                                                                                                                                                                                                                                                                                                                                                                                                                                                                                                                                                                                                                                                                                                                                          | 15,792  | 14,000        | MET         |          | 63,164    | 36,838       | 38,224       | 14,000   | MET     |
| Elevators in Service (Station)                                                                                                                                                                                                                                                                                                                                                                                                                                                                                                                                                                                                                                                                                                                                                                                                                                                                                                                                                                                                                                                                                                                                                                                                                                                                                                                                                                                                                                                                                                                                                                                                                                                                                                                                                                                                                                                                                                                                                                                                                                                                                                 | 98.83%  | 98.00%        | MET         |          | 99.33%    | 99.00%       | 99.25%       | 98.00%   | MET     |
| Elevators in Service (Garage)                                                                                                                                                                                                                                                                                                                                                                                                                                                                                                                                                                                                                                                                                                                                                                                                                                                                                                                                                                                                                                                                                                                                                                                                                                                                                                                                                                                                                                                                                                                                                                                                                                                                                                                                                                                                                                                                                                                                                                                                                                                                                                  | 99.96%  | 97.00%        | MET         |          | 99.90%    | 97.80%       | 99.88%       | 97.00%   | MET     |
| Escalators in Service (Street)                                                                                                                                                                                                                                                                                                                                                                                                                                                                                                                                                                                                                                                                                                                                                                                                                                                                                                                                                                                                                                                                                                                                                                                                                                                                                                                                                                                                                                                                                                                                                                                                                                                                                                                                                                                                                                                                                                                                                                                                                                                                                                 | 93.73%  | 93.00%        | MET         |          | 93.93%    | 93.87%       | 94.31%       | 93.00%   | MET     |
| Escalators in Service (Platform)                                                                                                                                                                                                                                                                                                                                                                                                                                                                                                                                                                                                                                                                                                                                                                                                                                                                                                                                                                                                                                                                                                                                                                                                                                                                                                                                                                                                                                                                                                                                                                                                                                                                                                                                                                                                                                                                                                                                                                                                                                                                                               | 96.12%  | 96.00%        | MET         |          | 97.23%    | 96.57%       | 96.81%       | 96.00%   | MET     |
| Automatic Fare Collection (Gates)                                                                                                                                                                                                                                                                                                                                                                                                                                                                                                                                                                                                                                                                                                                                                                                                                                                                                                                                                                                                                                                                                                                                                                                                                                                                                                                                                                                                                                                                                                                                                                                                                                                                                                                                                                                                                                                                                                                                                                                                                                                                                              | 99.54%  | 99.00%        | MET         |          | 99.54%    | 99.40%       | 99.54%       | 99.00%   | MET     |
| Automatic Fare Collection (Vendors)                                                                                                                                                                                                                                                                                                                                                                                                                                                                                                                                                                                                                                                                                                                                                                                                                                                                                                                                                                                                                                                                                                                                                                                                                                                                                                                                                                                                                                                                                                                                                                                                                                                                                                                                                                                                                                                                                                                                                                                                                                                                                            | 98.65%  | 95.00%        | MET         |          | 98.67%    | 99.00%       | 98.62%       | 95.00%   | MET     |
| Wayside Train Control System                                                                                                                                                                                                                                                                                                                                                                                                                                                                                                                                                                                                                                                                                                                                                                                                                                                                                                                                                                                                                                                                                                                                                                                                                                                                                                                                                                                                                                                                                                                                                                                                                                                                                                                                                                                                                                                                                                                                                                                                                                                                                                   | 0.65    | 1.00          | MET         |          | 0.98      | 0.93         | 0.82         | 1.00     | MET     |
| Computer Control System                                                                                                                                                                                                                                                                                                                                                                                                                                                                                                                                                                                                                                                                                                                                                                                                                                                                                                                                                                                                                                                                                                                                                                                                                                                                                                                                                                                                                                                                                                                                                                                                                                                                                                                                                                                                                                                                                                                                                                                                                                                                                                        | 0.12    | 0.08          | NOT MET     |          | 0.150     | 0.117        | 0.241        | 0.08     | NOT MET |
| Traction Power                                                                                                                                                                                                                                                                                                                                                                                                                                                                                                                                                                                                                                                                                                                                                                                                                                                                                                                                                                                                                                                                                                                                                                                                                                                                                                                                                                                                                                                                                                                                                                                                                                                                                                                                                                                                                                                                                                                                                                                                                                                                                                                 | 0.50    | 0.20          | NOT MET     |          | 0.13      | 0.36         | 0.23         | 0.20     | NOT MET |
| Track                                                                                                                                                                                                                                                                                                                                                                                                                                                                                                                                                                                                                                                                                                                                                                                                                                                                                                                                                                                                                                                                                                                                                                                                                                                                                                                                                                                                                                                                                                                                                                                                                                                                                                                                                                                                                                                                                                                                                                                                                                                                                                                          | 0.01    | 0.30          | MET         |          | 0.01      | 0.18         | 0.06         | 0.30     | MET     |
| Transportation                                                                                                                                                                                                                                                                                                                                                                                                                                                                                                                                                                                                                                                                                                                                                                                                                                                                                                                                                                                                                                                                                                                                                                                                                                                                                                                                                                                                                                                                                                                                                                                                                                                                                                                                                                                                                                                                                                                                                                                                                                                                                                                 | 0.36    | 0.50          | MET         |          | 0.38      | 0.52         | 0.37         | 0.50     | MET     |
| Customer Complaints and Rating                                                                                                                                                                                                                                                                                                                                                                                                                                                                                                                                                                                                                                                                                                                                                                                                                                                                                                                                                                                                                                                                                                                                                                                                                                                                                                                                                                                                                                                                                                                                                                                                                                                                                                                                                                                                                                                                                                                                                                                                                                                                                                 |         |               |             |          |           |              |              |          |         |
| Complaints per 100,000 Passenger Trips                                                                                                                                                                                                                                                                                                                                                                                                                                                                                                                                                                                                                                                                                                                                                                                                                                                                                                                                                                                                                                                                                                                                                                                                                                                                                                                                                                                                                                                                                                                                                                                                                                                                                                                                                                                                                                                                                                                                                                                                                                                                                         | 24.29   | 5.07          | NOT MET     |          | 22.41     | 12.26        | 25.43        | 5.07     | NOT MET |
| Complaints per 100,000 Passenger Trips (e-Line)                                                                                                                                                                                                                                                                                                                                                                                                                                                                                                                                                                                                                                                                                                                                                                                                                                                                                                                                                                                                                                                                                                                                                                                                                                                                                                                                                                                                                                                                                                                                                                                                                                                                                                                                                                                                                                                                                                                                                                                                                                                                                | 8.19    | 7.00          | NOT MET     |          | 2.08      | 7.55         | 9.04         | 7.00     | NOT MET |
| Environment Outside Stations                                                                                                                                                                                                                                                                                                                                                                                                                                                                                                                                                                                                                                                                                                                                                                                                                                                                                                                                                                                                                                                                                                                                                                                                                                                                                                                                                                                                                                                                                                                                                                                                                                                                                                                                                                                                                                                                                                                                                                                                                                                                                                   | 71.8%   | 65.5%         | MET         |          | 73.8%     | 67.0%        | 71.7%        | 66.0%    | MET     |
| Environment Inside Stations                                                                                                                                                                                                                                                                                                                                                                                                                                                                                                                                                                                                                                                                                                                                                                                                                                                                                                                                                                                                                                                                                                                                                                                                                                                                                                                                                                                                                                                                                                                                                                                                                                                                                                                                                                                                                                                                                                                                                                                                                                                                                                    | 71.8%   | 64.0%         | MET         |          | 67.0%     | 65.8%        | 68.7%        | 64.0%    | MET     |
| Station Vandalism                                                                                                                                                                                                                                                                                                                                                                                                                                                                                                                                                                                                                                                                                                                                                                                                                                                                                                                                                                                                                                                                                                                                                                                                                                                                                                                                                                                                                                                                                                                                                                                                                                                                                                                                                                                                                                                                                                                                                                                                                                                                                                              | 74.4%   | 73.0%         | MET         |          | 73.7%     | 71.8%        | 73.9%        | 73.0%    | MET     |
| Train Interior Cleanliness                                                                                                                                                                                                                                                                                                                                                                                                                                                                                                                                                                                                                                                                                                                                                                                                                                                                                                                                                                                                                                                                                                                                                                                                                                                                                                                                                                                                                                                                                                                                                                                                                                                                                                                                                                                                                                                                                                                                                                                                                                                                                                     | 67.7%   | 70.0%         | NOT MET     |          | 69.1%     | 66.7%        | 67.6%        | 70.0%    | NOT MET |
| Train Temperature                                                                                                                                                                                                                                                                                                                                                                                                                                                                                                                                                                                                                                                                                                                                                                                                                                                                                                                                                                                                                                                                                                                                                                                                                                                                                                                                                                                                                                                                                                                                                                                                                                                                                                                                                                                                                                                                                                                                                                                                                                                                                                              | 86.3%   | 82.0%         | MET         |          | 84.8%     | 84.3%        | 83.9%        | 82.0%    | MET     |
| Customer Service                                                                                                                                                                                                                                                                                                                                                                                                                                                                                                                                                                                                                                                                                                                                                                                                                                                                                                                                                                                                                                                                                                                                                                                                                                                                                                                                                                                                                                                                                                                                                                                                                                                                                                                                                                                                                                                                                                                                                                                                                                                                                                               | 78.8%   | 75.0%         | MET         |          | 77.4%     | 75.9%        | 77.9%        | 75.0%    | MET     |
| Homelessness                                                                                                                                                                                                                                                                                                                                                                                                                                                                                                                                                                                                                                                                                                                                                                                                                                                                                                                                                                                                                                                                                                                                                                                                                                                                                                                                                                                                                                                                                                                                                                                                                                                                                                                                                                                                                                                                                                                                                                                                                                                                                                                   | 30.1%   | N/A           | N/A         |          | 27.5%     | 23.2%        | 30.4%        | N/A      | N/A     |
| Fare Evasion                                                                                                                                                                                                                                                                                                                                                                                                                                                                                                                                                                                                                                                                                                                                                                                                                                                                                                                                                                                                                                                                                                                                                                                                                                                                                                                                                                                                                                                                                                                                                                                                                                                                                                                                                                                                                                                                                                                                                                                                                                                                                                                   | 20.0%   | N/A           | N/A         |          | 22.1%     | 19.9%        | 21.8%        | N/A      | N/A     |
| Safety                                                                                                                                                                                                                                                                                                                                                                                                                                                                                                                                                                                                                                                                                                                                                                                                                                                                                                                                                                                                                                                                                                                                                                                                                                                                                                                                                                                                                                                                                                                                                                                                                                                                                                                                                                                                                                                                                                                                                                                                                                                                                                                         |         |               |             |          |           |              |              |          |         |
| Station Incidents/Million Patrons                                                                                                                                                                                                                                                                                                                                                                                                                                                                                                                                                                                                                                                                                                                                                                                                                                                                                                                                                                                                                                                                                                                                                                                                                                                                                                                                                                                                                                                                                                                                                                                                                                                                                                                                                                                                                                                                                                                                                                                                                                                                                              | 2.22    | 2.00          | NOT MET     |          | 1.84      | 0.85         | 2.00         | 2.00     | NOT MET |
| Vehicle Incidents/Million Patrons                                                                                                                                                                                                                                                                                                                                                                                                                                                                                                                                                                                                                                                                                                                                                                                                                                                                                                                                                                                                                                                                                                                                                                                                                                                                                                                                                                                                                                                                                                                                                                                                                                                                                                                                                                                                                                                                                                                                                                                                                                                                                              | 1.39    | 0.60          | NOT MET     |          | 1.58      | 0.31         | 1.36         | 0.60     | NOT MET |
| Lost Time Injuries/Illnesses/Per OSHA                                                                                                                                                                                                                                                                                                                                                                                                                                                                                                                                                                                                                                                                                                                                                                                                                                                                                                                                                                                                                                                                                                                                                                                                                                                                                                                                                                                                                                                                                                                                                                                                                                                                                                                                                                                                                                                                                                                                                                                                                                                                                          | 5.42    | 6.50          | MET         |          | 5.21      | 3.85         | 4.69         | 6.50     | MET     |
| OSHA-Recordable Injuries/Illnesses/Per OSHA                                                                                                                                                                                                                                                                                                                                                                                                                                                                                                                                                                                                                                                                                                                                                                                                                                                                                                                                                                                                                                                                                                                                                                                                                                                                                                                                                                                                                                                                                                                                                                                                                                                                                                                                                                                                                                                                                                                                                                                                                                                                                    | 8.54    | 12.00         | MET         |          | 8.44      | 9.69         | 8.06         | 12.00    | MET     |
| Unscheduled Door Openings/Million Car Miles                                                                                                                                                                                                                                                                                                                                                                                                                                                                                                                                                                                                                                                                                                                                                                                                                                                                                                                                                                                                                                                                                                                                                                                                                                                                                                                                                                                                                                                                                                                                                                                                                                                                                                                                                                                                                                                                                                                                                                                                                                                                                    | 0.160   | 0.200         | MET         |          | 0.000     | 0.160        | 0.053        | 0.200    | MET     |
| Rule Violations Summary/Million Car Miles                                                                                                                                                                                                                                                                                                                                                                                                                                                                                                                                                                                                                                                                                                                                                                                                                                                                                                                                                                                                                                                                                                                                                                                                                                                                                                                                                                                                                                                                                                                                                                                                                                                                                                                                                                                                                                                                                                                                                                                                                                                                                      | 0.240   | 0.250         | MET         |          | 0.080     | 0.260        | 0.130        | 0.250    | MET     |
| Police                                                                                                                                                                                                                                                                                                                                                                                                                                                                                                                                                                                                                                                                                                                                                                                                                                                                                                                                                                                                                                                                                                                                                                                                                                                                                                                                                                                                                                                                                                                                                                                                                                                                                                                                                                                                                                                                                                                                                                                                                                                                                                                         | ]       |               |             |          |           |              |              |          | Γ       |
| BART Police Presence                                                                                                                                                                                                                                                                                                                                                                                                                                                                                                                                                                                                                                                                                                                                                                                                                                                                                                                                                                                                                                                                                                                                                                                                                                                                                                                                                                                                                                                                                                                                                                                                                                                                                                                                                                                                                                                                                                                                                                                                                                                                                                           | 13.4%   | 12.0%         | MET         |          | 13.6%     | 12.6%        | 13.6%        | 12.0%    | мет     |
| Quality of Life per million riders                                                                                                                                                                                                                                                                                                                                                                                                                                                                                                                                                                                                                                                                                                                                                                                                                                                                                                                                                                                                                                                                                                                                                                                                                                                                                                                                                                                                                                                                                                                                                                                                                                                                                                                                                                                                                                                                                                                                                                                                                                                                                             | 434.98  | N/A           | N/A         |          | 348.95    | 73.62        | 422.47       | N/A      | N/A     |
| Crimes Against Persons per million riders                                                                                                                                                                                                                                                                                                                                                                                                                                                                                                                                                                                                                                                                                                                                                                                                                                                                                                                                                                                                                                                                                                                                                                                                                                                                                                                                                                                                                                                                                                                                                                                                                                                                                                                                                                                                                                                                                                                                                                                                                                                                                      | 14.60   | 2.00          | NOT MET     |          | 20.81     | 4.82         | 20.09        | 2.00     | NOT MET |
| Auto Burglaries per 1,000 parking spaces                                                                                                                                                                                                                                                                                                                                                                                                                                                                                                                                                                                                                                                                                                                                                                                                                                                                                                                                                                                                                                                                                                                                                                                                                                                                                                                                                                                                                                                                                                                                                                                                                                                                                                                                                                                                                                                                                                                                                                                                                                                                                       | 1.08    | 6.00          | MET         |          | 1.02      | 4.85         | 1.27         | 6.00     | MET     |
| Auto Thefts per 1,000 parking spaces                                                                                                                                                                                                                                                                                                                                                                                                                                                                                                                                                                                                                                                                                                                                                                                                                                                                                                                                                                                                                                                                                                                                                                                                                                                                                                                                                                                                                                                                                                                                                                                                                                                                                                                                                                                                                                                                                                                                                                                                                                                                                           | 0.28    | 2.25          | MET         |          | 0.21      | 1.02         | 0.34         | 2.25     | MET     |
| Police Response Time per Emergency Incident (Minutes)                                                                                                                                                                                                                                                                                                                                                                                                                                                                                                                                                                                                                                                                                                                                                                                                                                                                                                                                                                                                                                                                                                                                                                                                                                                                                                                                                                                                                                                                                                                                                                                                                                                                                                                                                                                                                                                                                                                                                                                                                                                                          | 3.37    | 5.00          | MET         |          | 4.25      | 3.58         | 4.25         | 5.00     | MET     |
| Bike Thefts (Quarterly Total and YTD Quarterly Average)                                                                                                                                                                                                                                                                                                                                                                                                                                                                                                                                                                                                                                                                                                                                                                                                                                                                                                                                                                                                                                                                                                                                                                                                                                                                                                                                                                                                                                                                                                                                                                                                                                                                                                                                                                                                                                                                                                                                                                                                                                                                        | 21      | 100.00        | MET         |          | 14        | 42           | 16           | 100.00   | MET     |
| ( and the second |         |               |             |          | 1-1       | .4           |              |          | 1       |