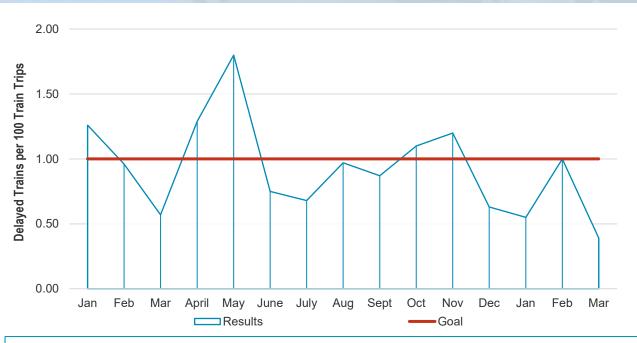

# Quarterly Service Performance Review 3rd Quarter, FY21

January - March 2021

Engineering & Operations Committee May 27, 2021

|                                                                                                                                                                                                                                                                                                                                                                                                                                                                                                                                                                                                                                                                                                                                                                                                                                                                                                                                                                                                                                                                                                                                                                                                                                                                                                                                                                                                                                                                                                                                                                                                                                                                                                                                                                                                                                                                                                                                                                                                                                                                                                                                |         | SUMMARY CHART | 3rd QUARTER | FY 20    | 21        |              |              |          |         |
|--------------------------------------------------------------------------------------------------------------------------------------------------------------------------------------------------------------------------------------------------------------------------------------------------------------------------------------------------------------------------------------------------------------------------------------------------------------------------------------------------------------------------------------------------------------------------------------------------------------------------------------------------------------------------------------------------------------------------------------------------------------------------------------------------------------------------------------------------------------------------------------------------------------------------------------------------------------------------------------------------------------------------------------------------------------------------------------------------------------------------------------------------------------------------------------------------------------------------------------------------------------------------------------------------------------------------------------------------------------------------------------------------------------------------------------------------------------------------------------------------------------------------------------------------------------------------------------------------------------------------------------------------------------------------------------------------------------------------------------------------------------------------------------------------------------------------------------------------------------------------------------------------------------------------------------------------------------------------------------------------------------------------------------------------------------------------------------------------------------------------------|---------|---------------|-------------|----------|-----------|--------------|--------------|----------|---------|
| PERFORMANCE INDICATORS                                                                                                                                                                                                                                                                                                                                                                                                                                                                                                                                                                                                                                                                                                                                                                                                                                                                                                                                                                                                                                                                                                                                                                                                                                                                                                                                                                                                                                                                                                                                                                                                                                                                                                                                                                                                                                                                                                                                                                                                                                                                                                         | CURRENT |               | 0.0 00.0    | <u> </u> | PRIOR QTR |              | YEAR TO DATE |          |         |
| PERFORMANCE INDICATORS                                                                                                                                                                                                                                                                                                                                                                                                                                                                                                                                                                                                                                                                                                                                                                                                                                                                                                                                                                                                                                                                                                                                                                                                                                                                                                                                                                                                                                                                                                                                                                                                                                                                                                                                                                                                                                                                                                                                                                                                                                                                                                         | QUARTER |               | ,           | ACTUALS  |           | TEAR TO DATE |              |          |         |
|                                                                                                                                                                                                                                                                                                                                                                                                                                                                                                                                                                                                                                                                                                                                                                                                                                                                                                                                                                                                                                                                                                                                                                                                                                                                                                                                                                                                                                                                                                                                                                                                                                                                                                                                                                                                                                                                                                                                                                                                                                                                                                                                |         |               |             | 1        | LAST      | THIS QTR     |              |          |         |
|                                                                                                                                                                                                                                                                                                                                                                                                                                                                                                                                                                                                                                                                                                                                                                                                                                                                                                                                                                                                                                                                                                                                                                                                                                                                                                                                                                                                                                                                                                                                                                                                                                                                                                                                                                                                                                                                                                                                                                                                                                                                                                                                | ACTUAL  | STANDARD      | STATUS      |          | QUARTER   | LAST YEAR    | ACTUAL       | STANDARD | STATUS  |
| Average Ridership - Weekday                                                                                                                                                                                                                                                                                                                                                                                                                                                                                                                                                                                                                                                                                                                                                                                                                                                                                                                                                                                                                                                                                                                                                                                                                                                                                                                                                                                                                                                                                                                                                                                                                                                                                                                                                                                                                                                                                                                                                                                                                                                                                                    | 47,698  | 112,573       | NOT MET     |          | 50,436    | 314,816      | 48,486       | 106,631  | NOT MET |
| Service Delivery                                                                                                                                                                                                                                                                                                                                                                                                                                                                                                                                                                                                                                                                                                                                                                                                                                                                                                                                                                                                                                                                                                                                                                                                                                                                                                                                                                                                                                                                                                                                                                                                                                                                                                                                                                                                                                                                                                                                                                                                                                                                                                               |         |               |             |          |           |              |              |          |         |
| Peak Customers on Time                                                                                                                                                                                                                                                                                                                                                                                                                                                                                                                                                                                                                                                                                                                                                                                                                                                                                                                                                                                                                                                                                                                                                                                                                                                                                                                                                                                                                                                                                                                                                                                                                                                                                                                                                                                                                                                                                                                                                                                                                                                                                                         | 94.57%  | 94.00%        | MET         |          | 95.33%    | 92.69%       | 95.19%       | 94.00%   | MET     |
| Daily Customers on Time                                                                                                                                                                                                                                                                                                                                                                                                                                                                                                                                                                                                                                                                                                                                                                                                                                                                                                                                                                                                                                                                                                                                                                                                                                                                                                                                                                                                                                                                                                                                                                                                                                                                                                                                                                                                                                                                                                                                                                                                                                                                                                        | 94.59%  | 94.00%        | MET         |          | 94.42%    | 93.96%       | 94.67%       | 94.00%   | MET     |
| Daily Train on Time                                                                                                                                                                                                                                                                                                                                                                                                                                                                                                                                                                                                                                                                                                                                                                                                                                                                                                                                                                                                                                                                                                                                                                                                                                                                                                                                                                                                                                                                                                                                                                                                                                                                                                                                                                                                                                                                                                                                                                                                                                                                                                            | 91.69%  | 91.00%        | MET         |          | 91.74%    | 89.01%       | 91.69%       | 91.0%    | MET     |
| On-Time Connections (e-Line to BART)                                                                                                                                                                                                                                                                                                                                                                                                                                                                                                                                                                                                                                                                                                                                                                                                                                                                                                                                                                                                                                                                                                                                                                                                                                                                                                                                                                                                                                                                                                                                                                                                                                                                                                                                                                                                                                                                                                                                                                                                                                                                                           | 98.91%  | 98.50%        | MET         |          | 98.81%    | 97.56%       | 98.97%       | 98.50%   | MET     |
| AM Peak Period Transbay Car Throughput                                                                                                                                                                                                                                                                                                                                                                                                                                                                                                                                                                                                                                                                                                                                                                                                                                                                                                                                                                                                                                                                                                                                                                                                                                                                                                                                                                                                                                                                                                                                                                                                                                                                                                                                                                                                                                                                                                                                                                                                                                                                                         | 99.07%  | 97.50%        | MET         |          | 99.19%    | 96.07%       | 98.45%       | 97.50%   | MET     |
| PM Peak Period Transbay Car Throughput                                                                                                                                                                                                                                                                                                                                                                                                                                                                                                                                                                                                                                                                                                                                                                                                                                                                                                                                                                                                                                                                                                                                                                                                                                                                                                                                                                                                                                                                                                                                                                                                                                                                                                                                                                                                                                                                                                                                                                                                                                                                                         | 98.90%  | 97.50%        | MET         |          | 99.22%    | 95.66%       | 98.47%       | 97.50%   | MET     |
| Equipment                                                                                                                                                                                                                                                                                                                                                                                                                                                                                                                                                                                                                                                                                                                                                                                                                                                                                                                                                                                                                                                                                                                                                                                                                                                                                                                                                                                                                                                                                                                                                                                                                                                                                                                                                                                                                                                                                                                                                                                                                                                                                                                      |         |               |             |          |           |              |              |          |         |
| Car Availability at 4 AM (0400)                                                                                                                                                                                                                                                                                                                                                                                                                                                                                                                                                                                                                                                                                                                                                                                                                                                                                                                                                                                                                                                                                                                                                                                                                                                                                                                                                                                                                                                                                                                                                                                                                                                                                                                                                                                                                                                                                                                                                                                                                                                                                                | 566     | 519           | MET         |          | 559       | 667          | 543          | 511      | MET     |
| Vehicle Mean Time Between Service Delays                                                                                                                                                                                                                                                                                                                                                                                                                                                                                                                                                                                                                                                                                                                                                                                                                                                                                                                                                                                                                                                                                                                                                                                                                                                                                                                                                                                                                                                                                                                                                                                                                                                                                                                                                                                                                                                                                                                                                                                                                                                                                       | 4,204   | 4,650         | NOT MET     |          | 3,441     | 5,477        | 4,356        | 4,650    | NOT MET |
| Train Mean Distance Between Failures (miles) (e-Line)                                                                                                                                                                                                                                                                                                                                                                                                                                                                                                                                                                                                                                                                                                                                                                                                                                                                                                                                                                                                                                                                                                                                                                                                                                                                                                                                                                                                                                                                                                                                                                                                                                                                                                                                                                                                                                                                                                                                                                                                                                                                          | 15,792  | 14,000        | MET         |          | 63,164    | 36,838       | 38,224       | 14,000   | MET     |
| Elevators in Service (Station)                                                                                                                                                                                                                                                                                                                                                                                                                                                                                                                                                                                                                                                                                                                                                                                                                                                                                                                                                                                                                                                                                                                                                                                                                                                                                                                                                                                                                                                                                                                                                                                                                                                                                                                                                                                                                                                                                                                                                                                                                                                                                                 | 98.83%  | 98.00%        | MET         |          | 99.33%    | 99.00%       | 99.25%       | 98.00%   | MET     |
| Elevators in Service (Garage)                                                                                                                                                                                                                                                                                                                                                                                                                                                                                                                                                                                                                                                                                                                                                                                                                                                                                                                                                                                                                                                                                                                                                                                                                                                                                                                                                                                                                                                                                                                                                                                                                                                                                                                                                                                                                                                                                                                                                                                                                                                                                                  | 99.96%  | 97.00%        | MET         |          | 99.90%    | 97.80%       | 99.88%       | 97.00%   | MET     |
| Escalators in Service (Street)                                                                                                                                                                                                                                                                                                                                                                                                                                                                                                                                                                                                                                                                                                                                                                                                                                                                                                                                                                                                                                                                                                                                                                                                                                                                                                                                                                                                                                                                                                                                                                                                                                                                                                                                                                                                                                                                                                                                                                                                                                                                                                 | 93.73%  | 93.00%        | MET         |          | 93.93%    | 93.87%       | 94.31%       | 93.00%   | MET     |
| Escalators in Service (Platform)                                                                                                                                                                                                                                                                                                                                                                                                                                                                                                                                                                                                                                                                                                                                                                                                                                                                                                                                                                                                                                                                                                                                                                                                                                                                                                                                                                                                                                                                                                                                                                                                                                                                                                                                                                                                                                                                                                                                                                                                                                                                                               | 96.12%  | 96.00%        | MET         |          | 97.23%    | 96.57%       | 96.81%       | 96.00%   | MET     |
| Automatic Fare Collection (Gates)                                                                                                                                                                                                                                                                                                                                                                                                                                                                                                                                                                                                                                                                                                                                                                                                                                                                                                                                                                                                                                                                                                                                                                                                                                                                                                                                                                                                                                                                                                                                                                                                                                                                                                                                                                                                                                                                                                                                                                                                                                                                                              | 99.54%  | 99.00%        | MET         |          | 99.54%    | 99.40%       | 99.54%       | 99.00%   | MET     |
| Automatic Fare Collection (Vendors)                                                                                                                                                                                                                                                                                                                                                                                                                                                                                                                                                                                                                                                                                                                                                                                                                                                                                                                                                                                                                                                                                                                                                                                                                                                                                                                                                                                                                                                                                                                                                                                                                                                                                                                                                                                                                                                                                                                                                                                                                                                                                            | 98.65%  | 95.00%        | MET         |          | 98.67%    | 99.00%       | 98.62%       | 95.00%   | MET     |
| Wayside Train Control System                                                                                                                                                                                                                                                                                                                                                                                                                                                                                                                                                                                                                                                                                                                                                                                                                                                                                                                                                                                                                                                                                                                                                                                                                                                                                                                                                                                                                                                                                                                                                                                                                                                                                                                                                                                                                                                                                                                                                                                                                                                                                                   | 0.65    | 1.00          | MET         |          | 0.98      | 0.93         | 0.82         | 1.00     | MET     |
| Computer Control System                                                                                                                                                                                                                                                                                                                                                                                                                                                                                                                                                                                                                                                                                                                                                                                                                                                                                                                                                                                                                                                                                                                                                                                                                                                                                                                                                                                                                                                                                                                                                                                                                                                                                                                                                                                                                                                                                                                                                                                                                                                                                                        | 0.12    | 0.08          | NOT MET     |          | 0.150     | 0.117        | 0.241        | 0.08     | NOT MET |
| Traction Power                                                                                                                                                                                                                                                                                                                                                                                                                                                                                                                                                                                                                                                                                                                                                                                                                                                                                                                                                                                                                                                                                                                                                                                                                                                                                                                                                                                                                                                                                                                                                                                                                                                                                                                                                                                                                                                                                                                                                                                                                                                                                                                 | 0.50    | 0.20          | NOT MET     |          | 0.13      | 0.36         | 0.23         | 0.20     | NOT MET |
| Track                                                                                                                                                                                                                                                                                                                                                                                                                                                                                                                                                                                                                                                                                                                                                                                                                                                                                                                                                                                                                                                                                                                                                                                                                                                                                                                                                                                                                                                                                                                                                                                                                                                                                                                                                                                                                                                                                                                                                                                                                                                                                                                          | 0.01    | 0.30          | MET         |          | 0.01      | 0.18         | 0.06         | 0.30     | MET     |
| Transportation                                                                                                                                                                                                                                                                                                                                                                                                                                                                                                                                                                                                                                                                                                                                                                                                                                                                                                                                                                                                                                                                                                                                                                                                                                                                                                                                                                                                                                                                                                                                                                                                                                                                                                                                                                                                                                                                                                                                                                                                                                                                                                                 | 0.36    | 0.50          | MET         |          | 0.38      | 0.52         | 0.37         | 0.50     | MET     |
| Customer Complaints and Rating                                                                                                                                                                                                                                                                                                                                                                                                                                                                                                                                                                                                                                                                                                                                                                                                                                                                                                                                                                                                                                                                                                                                                                                                                                                                                                                                                                                                                                                                                                                                                                                                                                                                                                                                                                                                                                                                                                                                                                                                                                                                                                 |         |               |             |          |           |              |              |          |         |
| Complaints per 100,000 Passenger Trips                                                                                                                                                                                                                                                                                                                                                                                                                                                                                                                                                                                                                                                                                                                                                                                                                                                                                                                                                                                                                                                                                                                                                                                                                                                                                                                                                                                                                                                                                                                                                                                                                                                                                                                                                                                                                                                                                                                                                                                                                                                                                         | 24.29   | 5.07          | NOT MET     |          | 22.41     | 12.26        | 25.43        | 5.07     | NOT MET |
| Complaints per 100,000 Passenger Trips (e-Line)                                                                                                                                                                                                                                                                                                                                                                                                                                                                                                                                                                                                                                                                                                                                                                                                                                                                                                                                                                                                                                                                                                                                                                                                                                                                                                                                                                                                                                                                                                                                                                                                                                                                                                                                                                                                                                                                                                                                                                                                                                                                                | 8.19    | 7.00          | NOT MET     |          | 2.08      | 7.55         | 9.04         | 7.00     | NOT MET |
| Environment Outside Stations                                                                                                                                                                                                                                                                                                                                                                                                                                                                                                                                                                                                                                                                                                                                                                                                                                                                                                                                                                                                                                                                                                                                                                                                                                                                                                                                                                                                                                                                                                                                                                                                                                                                                                                                                                                                                                                                                                                                                                                                                                                                                                   | 71.8%   | 65.5%         | MET         |          | 73.8%     | 67.0%        | 71.7%        | 66.0%    | MET     |
| Environment Inside Stations                                                                                                                                                                                                                                                                                                                                                                                                                                                                                                                                                                                                                                                                                                                                                                                                                                                                                                                                                                                                                                                                                                                                                                                                                                                                                                                                                                                                                                                                                                                                                                                                                                                                                                                                                                                                                                                                                                                                                                                                                                                                                                    | 71.8%   | 64.0%         | MET         |          | 67.0%     | 65.8%        | 68.7%        | 64.0%    | MET     |
| Station Vandalism                                                                                                                                                                                                                                                                                                                                                                                                                                                                                                                                                                                                                                                                                                                                                                                                                                                                                                                                                                                                                                                                                                                                                                                                                                                                                                                                                                                                                                                                                                                                                                                                                                                                                                                                                                                                                                                                                                                                                                                                                                                                                                              | 74.4%   | 73.0%         | MET         |          | 73.7%     | 71.8%        | 73.9%        | 73.0%    | MET     |
| Train Interior Cleanliness                                                                                                                                                                                                                                                                                                                                                                                                                                                                                                                                                                                                                                                                                                                                                                                                                                                                                                                                                                                                                                                                                                                                                                                                                                                                                                                                                                                                                                                                                                                                                                                                                                                                                                                                                                                                                                                                                                                                                                                                                                                                                                     | 67.7%   | 70.0%         | NOT MET     |          | 69.1%     | 66.7%        | 67.6%        | 70.0%    | NOT MET |
| Train Temperature                                                                                                                                                                                                                                                                                                                                                                                                                                                                                                                                                                                                                                                                                                                                                                                                                                                                                                                                                                                                                                                                                                                                                                                                                                                                                                                                                                                                                                                                                                                                                                                                                                                                                                                                                                                                                                                                                                                                                                                                                                                                                                              | 86.3%   | 82.0%         | MET         |          | 84.8%     | 84.3%        | 83.9%        | 82.0%    | MET     |
| Customer Service                                                                                                                                                                                                                                                                                                                                                                                                                                                                                                                                                                                                                                                                                                                                                                                                                                                                                                                                                                                                                                                                                                                                                                                                                                                                                                                                                                                                                                                                                                                                                                                                                                                                                                                                                                                                                                                                                                                                                                                                                                                                                                               | 78.8%   | 75.0%         | MET         |          | 77.4%     | 75.9%        | 77.9%        | 75.0%    | MET     |
| Homelessness                                                                                                                                                                                                                                                                                                                                                                                                                                                                                                                                                                                                                                                                                                                                                                                                                                                                                                                                                                                                                                                                                                                                                                                                                                                                                                                                                                                                                                                                                                                                                                                                                                                                                                                                                                                                                                                                                                                                                                                                                                                                                                                   | 30.1%   | N/A           | N/A         |          | 27.5%     | 23.2%        | 30.4%        | N/A      | N/A     |
| Fare Evasion                                                                                                                                                                                                                                                                                                                                                                                                                                                                                                                                                                                                                                                                                                                                                                                                                                                                                                                                                                                                                                                                                                                                                                                                                                                                                                                                                                                                                                                                                                                                                                                                                                                                                                                                                                                                                                                                                                                                                                                                                                                                                                                   | 20.0%   | N/A           | N/A         |          | 22.1%     | 19.9%        | 21.8%        | N/A      | N/A     |
| Safety                                                                                                                                                                                                                                                                                                                                                                                                                                                                                                                                                                                                                                                                                                                                                                                                                                                                                                                                                                                                                                                                                                                                                                                                                                                                                                                                                                                                                                                                                                                                                                                                                                                                                                                                                                                                                                                                                                                                                                                                                                                                                                                         |         |               |             |          |           |              |              |          |         |
| Station Incidents/Million Patrons                                                                                                                                                                                                                                                                                                                                                                                                                                                                                                                                                                                                                                                                                                                                                                                                                                                                                                                                                                                                                                                                                                                                                                                                                                                                                                                                                                                                                                                                                                                                                                                                                                                                                                                                                                                                                                                                                                                                                                                                                                                                                              | 2.22    | 2.00          | NOT MET     |          | 1.84      | 0.85         | 2.00         | 2.00     | NOT MET |
| Vehicle Incidents/Million Patrons                                                                                                                                                                                                                                                                                                                                                                                                                                                                                                                                                                                                                                                                                                                                                                                                                                                                                                                                                                                                                                                                                                                                                                                                                                                                                                                                                                                                                                                                                                                                                                                                                                                                                                                                                                                                                                                                                                                                                                                                                                                                                              | 1.39    | 0.60          | NOT MET     |          | 1.58      | 0.31         | 1.36         | 0.60     | NOT MET |
| Lost Time Injuries/Illnesses/Per OSHA                                                                                                                                                                                                                                                                                                                                                                                                                                                                                                                                                                                                                                                                                                                                                                                                                                                                                                                                                                                                                                                                                                                                                                                                                                                                                                                                                                                                                                                                                                                                                                                                                                                                                                                                                                                                                                                                                                                                                                                                                                                                                          | 5.42    | 6.50          | MET         |          | 5.21      | 3.85         | 4.69         | 6.50     | MET     |
| OSHA-Recordable Injuries/Illnesses/Per OSHA                                                                                                                                                                                                                                                                                                                                                                                                                                                                                                                                                                                                                                                                                                                                                                                                                                                                                                                                                                                                                                                                                                                                                                                                                                                                                                                                                                                                                                                                                                                                                                                                                                                                                                                                                                                                                                                                                                                                                                                                                                                                                    | 8.54    | 12.00         | MET         |          | 8.44      | 9.69         | 8.06         | 12.00    | MET     |
| Unscheduled Door Openings/Million Car Miles                                                                                                                                                                                                                                                                                                                                                                                                                                                                                                                                                                                                                                                                                                                                                                                                                                                                                                                                                                                                                                                                                                                                                                                                                                                                                                                                                                                                                                                                                                                                                                                                                                                                                                                                                                                                                                                                                                                                                                                                                                                                                    | 0.160   | 0.200         | MET         |          | 0.000     | 0.160        | 0.053        | 0.200    | MET     |
| Rule Violations Summary/Million Car Miles                                                                                                                                                                                                                                                                                                                                                                                                                                                                                                                                                                                                                                                                                                                                                                                                                                                                                                                                                                                                                                                                                                                                                                                                                                                                                                                                                                                                                                                                                                                                                                                                                                                                                                                                                                                                                                                                                                                                                                                                                                                                                      | 0.240   | 0.250         | MET         |          | 0.080     | 0.260        | 0.130        | 0.250    | MET     |
| Police                                                                                                                                                                                                                                                                                                                                                                                                                                                                                                                                                                                                                                                                                                                                                                                                                                                                                                                                                                                                                                                                                                                                                                                                                                                                                                                                                                                                                                                                                                                                                                                                                                                                                                                                                                                                                                                                                                                                                                                                                                                                                                                         | ]       |               |             |          |           |              |              |          | Γ       |
| BART Police Presence                                                                                                                                                                                                                                                                                                                                                                                                                                                                                                                                                                                                                                                                                                                                                                                                                                                                                                                                                                                                                                                                                                                                                                                                                                                                                                                                                                                                                                                                                                                                                                                                                                                                                                                                                                                                                                                                                                                                                                                                                                                                                                           | 13.4%   | 12.0%         | MET         |          | 13.6%     | 12.6%        | 13.6%        | 12.0%    | мет     |
| Quality of Life per million riders                                                                                                                                                                                                                                                                                                                                                                                                                                                                                                                                                                                                                                                                                                                                                                                                                                                                                                                                                                                                                                                                                                                                                                                                                                                                                                                                                                                                                                                                                                                                                                                                                                                                                                                                                                                                                                                                                                                                                                                                                                                                                             | 434.98  | N/A           | N/A         |          | 348.95    | 73.62        | 422.47       | N/A      | N/A     |
| Crimes Against Persons per million riders                                                                                                                                                                                                                                                                                                                                                                                                                                                                                                                                                                                                                                                                                                                                                                                                                                                                                                                                                                                                                                                                                                                                                                                                                                                                                                                                                                                                                                                                                                                                                                                                                                                                                                                                                                                                                                                                                                                                                                                                                                                                                      | 14.60   | 2.00          | NOT MET     |          | 20.81     | 4.82         | 20.09        | 2.00     | NOT MET |
| Auto Burglaries per 1,000 parking spaces                                                                                                                                                                                                                                                                                                                                                                                                                                                                                                                                                                                                                                                                                                                                                                                                                                                                                                                                                                                                                                                                                                                                                                                                                                                                                                                                                                                                                                                                                                                                                                                                                                                                                                                                                                                                                                                                                                                                                                                                                                                                                       | 1.08    | 6.00          | MET         |          | 1.02      | 4.85         | 1.27         | 6.00     | MET     |
| Auto Thefts per 1,000 parking spaces                                                                                                                                                                                                                                                                                                                                                                                                                                                                                                                                                                                                                                                                                                                                                                                                                                                                                                                                                                                                                                                                                                                                                                                                                                                                                                                                                                                                                                                                                                                                                                                                                                                                                                                                                                                                                                                                                                                                                                                                                                                                                           | 0.28    | 2.25          | MET         |          | 0.21      | 1.02         | 0.34         | 2.25     | MET     |
| Police Response Time per Emergency Incident (Minutes)                                                                                                                                                                                                                                                                                                                                                                                                                                                                                                                                                                                                                                                                                                                                                                                                                                                                                                                                                                                                                                                                                                                                                                                                                                                                                                                                                                                                                                                                                                                                                                                                                                                                                                                                                                                                                                                                                                                                                                                                                                                                          | 3.37    | 5.00          | MET         |          | 4.25      | 3.58         | 4.25         | 5.00     | MET     |
| Bike Thefts (Quarterly Total and YTD Quarterly Average)                                                                                                                                                                                                                                                                                                                                                                                                                                                                                                                                                                                                                                                                                                                                                                                                                                                                                                                                                                                                                                                                                                                                                                                                                                                                                                                                                                                                                                                                                                                                                                                                                                                                                                                                                                                                                                                                                                                                                                                                                                                                        | 21      | 100.00        | MET         |          | 14        | 42           | 16           | 100.00   | MET     |
| ( and the second |         |               |             |          | 1-1       | .4           |              |          | 1       |