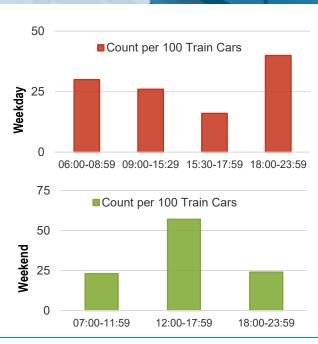

# Quarterly Service Performance Review 3rd Quarter, FY21

January - March 2021

Engineering & Operations Committee May 27, 2021

|                                                                                                                                                                                                                                                                                                                                                                                                                                                                                                                                                                                                                                                                                                                                                                                                                                                                                                                                                                                                                                                                                                                                                                                                                                                                                                                                                                                                                                                                                                                                                                                                                                                                                                                                                                                                                                                                                                                                                                                                                                                                                                                                |         | SUMMARY CHART | 3rd QUARTER | FY 20    | 21        |              |              |          |         |
|--------------------------------------------------------------------------------------------------------------------------------------------------------------------------------------------------------------------------------------------------------------------------------------------------------------------------------------------------------------------------------------------------------------------------------------------------------------------------------------------------------------------------------------------------------------------------------------------------------------------------------------------------------------------------------------------------------------------------------------------------------------------------------------------------------------------------------------------------------------------------------------------------------------------------------------------------------------------------------------------------------------------------------------------------------------------------------------------------------------------------------------------------------------------------------------------------------------------------------------------------------------------------------------------------------------------------------------------------------------------------------------------------------------------------------------------------------------------------------------------------------------------------------------------------------------------------------------------------------------------------------------------------------------------------------------------------------------------------------------------------------------------------------------------------------------------------------------------------------------------------------------------------------------------------------------------------------------------------------------------------------------------------------------------------------------------------------------------------------------------------------|---------|---------------|-------------|----------|-----------|--------------|--------------|----------|---------|
| PERFORMANCE INDICATORS                                                                                                                                                                                                                                                                                                                                                                                                                                                                                                                                                                                                                                                                                                                                                                                                                                                                                                                                                                                                                                                                                                                                                                                                                                                                                                                                                                                                                                                                                                                                                                                                                                                                                                                                                                                                                                                                                                                                                                                                                                                                                                         | CURRENT |               | 0.0 00.0    | <u> </u> | PRIOR QTR |              | YEAR TO DATE |          |         |
| PERFORMANCE INDICATORS                                                                                                                                                                                                                                                                                                                                                                                                                                                                                                                                                                                                                                                                                                                                                                                                                                                                                                                                                                                                                                                                                                                                                                                                                                                                                                                                                                                                                                                                                                                                                                                                                                                                                                                                                                                                                                                                                                                                                                                                                                                                                                         | QUARTER |               | ,           | ACTUALS  |           | TEAR TO DATE |              |          |         |
|                                                                                                                                                                                                                                                                                                                                                                                                                                                                                                                                                                                                                                                                                                                                                                                                                                                                                                                                                                                                                                                                                                                                                                                                                                                                                                                                                                                                                                                                                                                                                                                                                                                                                                                                                                                                                                                                                                                                                                                                                                                                                                                                |         |               |             | 1        | LAST      | THIS QTR     |              |          |         |
|                                                                                                                                                                                                                                                                                                                                                                                                                                                                                                                                                                                                                                                                                                                                                                                                                                                                                                                                                                                                                                                                                                                                                                                                                                                                                                                                                                                                                                                                                                                                                                                                                                                                                                                                                                                                                                                                                                                                                                                                                                                                                                                                | ACTUAL  | STANDARD      | STATUS      |          | QUARTER   | LAST YEAR    | ACTUAL       | STANDARD | STATUS  |
| Average Ridership - Weekday                                                                                                                                                                                                                                                                                                                                                                                                                                                                                                                                                                                                                                                                                                                                                                                                                                                                                                                                                                                                                                                                                                                                                                                                                                                                                                                                                                                                                                                                                                                                                                                                                                                                                                                                                                                                                                                                                                                                                                                                                                                                                                    | 47,698  | 112,573       | NOT MET     |          | 50,436    | 314,816      | 48,486       | 106,631  | NOT MET |
| Service Delivery                                                                                                                                                                                                                                                                                                                                                                                                                                                                                                                                                                                                                                                                                                                                                                                                                                                                                                                                                                                                                                                                                                                                                                                                                                                                                                                                                                                                                                                                                                                                                                                                                                                                                                                                                                                                                                                                                                                                                                                                                                                                                                               |         |               |             |          |           |              |              |          |         |
| Peak Customers on Time                                                                                                                                                                                                                                                                                                                                                                                                                                                                                                                                                                                                                                                                                                                                                                                                                                                                                                                                                                                                                                                                                                                                                                                                                                                                                                                                                                                                                                                                                                                                                                                                                                                                                                                                                                                                                                                                                                                                                                                                                                                                                                         | 94.57%  | 94.00%        | MET         |          | 95.33%    | 92.69%       | 95.19%       | 94.00%   | MET     |
| Daily Customers on Time                                                                                                                                                                                                                                                                                                                                                                                                                                                                                                                                                                                                                                                                                                                                                                                                                                                                                                                                                                                                                                                                                                                                                                                                                                                                                                                                                                                                                                                                                                                                                                                                                                                                                                                                                                                                                                                                                                                                                                                                                                                                                                        | 94.59%  | 94.00%        | MET         |          | 94.42%    | 93.96%       | 94.67%       | 94.00%   | MET     |
| Daily Train on Time                                                                                                                                                                                                                                                                                                                                                                                                                                                                                                                                                                                                                                                                                                                                                                                                                                                                                                                                                                                                                                                                                                                                                                                                                                                                                                                                                                                                                                                                                                                                                                                                                                                                                                                                                                                                                                                                                                                                                                                                                                                                                                            | 91.69%  | 91.00%        | MET         |          | 91.74%    | 89.01%       | 91.69%       | 91.0%    | MET     |
| On-Time Connections (e-Line to BART)                                                                                                                                                                                                                                                                                                                                                                                                                                                                                                                                                                                                                                                                                                                                                                                                                                                                                                                                                                                                                                                                                                                                                                                                                                                                                                                                                                                                                                                                                                                                                                                                                                                                                                                                                                                                                                                                                                                                                                                                                                                                                           | 98.91%  | 98.50%        | MET         |          | 98.81%    | 97.56%       | 98.97%       | 98.50%   | MET     |
| AM Peak Period Transbay Car Throughput                                                                                                                                                                                                                                                                                                                                                                                                                                                                                                                                                                                                                                                                                                                                                                                                                                                                                                                                                                                                                                                                                                                                                                                                                                                                                                                                                                                                                                                                                                                                                                                                                                                                                                                                                                                                                                                                                                                                                                                                                                                                                         | 99.07%  | 97.50%        | MET         |          | 99.19%    | 96.07%       | 98.45%       | 97.50%   | MET     |
| PM Peak Period Transbay Car Throughput                                                                                                                                                                                                                                                                                                                                                                                                                                                                                                                                                                                                                                                                                                                                                                                                                                                                                                                                                                                                                                                                                                                                                                                                                                                                                                                                                                                                                                                                                                                                                                                                                                                                                                                                                                                                                                                                                                                                                                                                                                                                                         | 98.90%  | 97.50%        | MET         |          | 99.22%    | 95.66%       | 98.47%       | 97.50%   | MET     |
| Equipment                                                                                                                                                                                                                                                                                                                                                                                                                                                                                                                                                                                                                                                                                                                                                                                                                                                                                                                                                                                                                                                                                                                                                                                                                                                                                                                                                                                                                                                                                                                                                                                                                                                                                                                                                                                                                                                                                                                                                                                                                                                                                                                      |         |               |             |          |           |              |              |          |         |
| Car Availability at 4 AM (0400)                                                                                                                                                                                                                                                                                                                                                                                                                                                                                                                                                                                                                                                                                                                                                                                                                                                                                                                                                                                                                                                                                                                                                                                                                                                                                                                                                                                                                                                                                                                                                                                                                                                                                                                                                                                                                                                                                                                                                                                                                                                                                                | 566     | 519           | MET         |          | 559       | 667          | 543          | 511      | MET     |
| Vehicle Mean Time Between Service Delays                                                                                                                                                                                                                                                                                                                                                                                                                                                                                                                                                                                                                                                                                                                                                                                                                                                                                                                                                                                                                                                                                                                                                                                                                                                                                                                                                                                                                                                                                                                                                                                                                                                                                                                                                                                                                                                                                                                                                                                                                                                                                       | 4,204   | 4,650         | NOT MET     |          | 3,441     | 5,477        | 4,356        | 4,650    | NOT MET |
| Train Mean Distance Between Failures (miles) (e-Line)                                                                                                                                                                                                                                                                                                                                                                                                                                                                                                                                                                                                                                                                                                                                                                                                                                                                                                                                                                                                                                                                                                                                                                                                                                                                                                                                                                                                                                                                                                                                                                                                                                                                                                                                                                                                                                                                                                                                                                                                                                                                          | 15,792  | 14,000        | MET         |          | 63,164    | 36,838       | 38,224       | 14,000   | MET     |
| Elevators in Service (Station)                                                                                                                                                                                                                                                                                                                                                                                                                                                                                                                                                                                                                                                                                                                                                                                                                                                                                                                                                                                                                                                                                                                                                                                                                                                                                                                                                                                                                                                                                                                                                                                                                                                                                                                                                                                                                                                                                                                                                                                                                                                                                                 | 98.83%  | 98.00%        | MET         |          | 99.33%    | 99.00%       | 99.25%       | 98.00%   | MET     |
| Elevators in Service (Garage)                                                                                                                                                                                                                                                                                                                                                                                                                                                                                                                                                                                                                                                                                                                                                                                                                                                                                                                                                                                                                                                                                                                                                                                                                                                                                                                                                                                                                                                                                                                                                                                                                                                                                                                                                                                                                                                                                                                                                                                                                                                                                                  | 99.96%  | 97.00%        | MET         |          | 99.90%    | 97.80%       | 99.88%       | 97.00%   | MET     |
| Escalators in Service (Street)                                                                                                                                                                                                                                                                                                                                                                                                                                                                                                                                                                                                                                                                                                                                                                                                                                                                                                                                                                                                                                                                                                                                                                                                                                                                                                                                                                                                                                                                                                                                                                                                                                                                                                                                                                                                                                                                                                                                                                                                                                                                                                 | 93.73%  | 93.00%        | MET         |          | 93.93%    | 93.87%       | 94.31%       | 93.00%   | MET     |
| Escalators in Service (Platform)                                                                                                                                                                                                                                                                                                                                                                                                                                                                                                                                                                                                                                                                                                                                                                                                                                                                                                                                                                                                                                                                                                                                                                                                                                                                                                                                                                                                                                                                                                                                                                                                                                                                                                                                                                                                                                                                                                                                                                                                                                                                                               | 96.12%  | 96.00%        | MET         |          | 97.23%    | 96.57%       | 96.81%       | 96.00%   | MET     |
| Automatic Fare Collection (Gates)                                                                                                                                                                                                                                                                                                                                                                                                                                                                                                                                                                                                                                                                                                                                                                                                                                                                                                                                                                                                                                                                                                                                                                                                                                                                                                                                                                                                                                                                                                                                                                                                                                                                                                                                                                                                                                                                                                                                                                                                                                                                                              | 99.54%  | 99.00%        | MET         |          | 99.54%    | 99.40%       | 99.54%       | 99.00%   | MET     |
| Automatic Fare Collection (Vendors)                                                                                                                                                                                                                                                                                                                                                                                                                                                                                                                                                                                                                                                                                                                                                                                                                                                                                                                                                                                                                                                                                                                                                                                                                                                                                                                                                                                                                                                                                                                                                                                                                                                                                                                                                                                                                                                                                                                                                                                                                                                                                            | 98.65%  | 95.00%        | MET         |          | 98.67%    | 99.00%       | 98.62%       | 95.00%   | MET     |
| Wayside Train Control System                                                                                                                                                                                                                                                                                                                                                                                                                                                                                                                                                                                                                                                                                                                                                                                                                                                                                                                                                                                                                                                                                                                                                                                                                                                                                                                                                                                                                                                                                                                                                                                                                                                                                                                                                                                                                                                                                                                                                                                                                                                                                                   | 0.65    | 1.00          | MET         |          | 0.98      | 0.93         | 0.82         | 1.00     | MET     |
| Computer Control System                                                                                                                                                                                                                                                                                                                                                                                                                                                                                                                                                                                                                                                                                                                                                                                                                                                                                                                                                                                                                                                                                                                                                                                                                                                                                                                                                                                                                                                                                                                                                                                                                                                                                                                                                                                                                                                                                                                                                                                                                                                                                                        | 0.12    | 0.08          | NOT MET     |          | 0.150     | 0.117        | 0.241        | 0.08     | NOT MET |
| Traction Power                                                                                                                                                                                                                                                                                                                                                                                                                                                                                                                                                                                                                                                                                                                                                                                                                                                                                                                                                                                                                                                                                                                                                                                                                                                                                                                                                                                                                                                                                                                                                                                                                                                                                                                                                                                                                                                                                                                                                                                                                                                                                                                 | 0.50    | 0.20          | NOT MET     |          | 0.13      | 0.36         | 0.23         | 0.20     | NOT MET |
| Track                                                                                                                                                                                                                                                                                                                                                                                                                                                                                                                                                                                                                                                                                                                                                                                                                                                                                                                                                                                                                                                                                                                                                                                                                                                                                                                                                                                                                                                                                                                                                                                                                                                                                                                                                                                                                                                                                                                                                                                                                                                                                                                          | 0.01    | 0.30          | MET         |          | 0.01      | 0.18         | 0.06         | 0.30     | MET     |
| Transportation                                                                                                                                                                                                                                                                                                                                                                                                                                                                                                                                                                                                                                                                                                                                                                                                                                                                                                                                                                                                                                                                                                                                                                                                                                                                                                                                                                                                                                                                                                                                                                                                                                                                                                                                                                                                                                                                                                                                                                                                                                                                                                                 | 0.36    | 0.50          | MET         |          | 0.38      | 0.52         | 0.37         | 0.50     | MET     |
| Customer Complaints and Rating                                                                                                                                                                                                                                                                                                                                                                                                                                                                                                                                                                                                                                                                                                                                                                                                                                                                                                                                                                                                                                                                                                                                                                                                                                                                                                                                                                                                                                                                                                                                                                                                                                                                                                                                                                                                                                                                                                                                                                                                                                                                                                 |         |               |             |          |           |              |              |          |         |
| Complaints per 100,000 Passenger Trips                                                                                                                                                                                                                                                                                                                                                                                                                                                                                                                                                                                                                                                                                                                                                                                                                                                                                                                                                                                                                                                                                                                                                                                                                                                                                                                                                                                                                                                                                                                                                                                                                                                                                                                                                                                                                                                                                                                                                                                                                                                                                         | 24.29   | 5.07          | NOT MET     |          | 22.41     | 12.26        | 25.43        | 5.07     | NOT MET |
| Complaints per 100,000 Passenger Trips (e-Line)                                                                                                                                                                                                                                                                                                                                                                                                                                                                                                                                                                                                                                                                                                                                                                                                                                                                                                                                                                                                                                                                                                                                                                                                                                                                                                                                                                                                                                                                                                                                                                                                                                                                                                                                                                                                                                                                                                                                                                                                                                                                                | 8.19    | 7.00          | NOT MET     |          | 2.08      | 7.55         | 9.04         | 7.00     | NOT MET |
| Environment Outside Stations                                                                                                                                                                                                                                                                                                                                                                                                                                                                                                                                                                                                                                                                                                                                                                                                                                                                                                                                                                                                                                                                                                                                                                                                                                                                                                                                                                                                                                                                                                                                                                                                                                                                                                                                                                                                                                                                                                                                                                                                                                                                                                   | 71.8%   | 65.5%         | MET         |          | 73.8%     | 67.0%        | 71.7%        | 66.0%    | MET     |
| Environment Inside Stations                                                                                                                                                                                                                                                                                                                                                                                                                                                                                                                                                                                                                                                                                                                                                                                                                                                                                                                                                                                                                                                                                                                                                                                                                                                                                                                                                                                                                                                                                                                                                                                                                                                                                                                                                                                                                                                                                                                                                                                                                                                                                                    | 71.8%   | 64.0%         | MET         |          | 67.0%     | 65.8%        | 68.7%        | 64.0%    | MET     |
| Station Vandalism                                                                                                                                                                                                                                                                                                                                                                                                                                                                                                                                                                                                                                                                                                                                                                                                                                                                                                                                                                                                                                                                                                                                                                                                                                                                                                                                                                                                                                                                                                                                                                                                                                                                                                                                                                                                                                                                                                                                                                                                                                                                                                              | 74.4%   | 73.0%         | MET         |          | 73.7%     | 71.8%        | 73.9%        | 73.0%    | MET     |
| Train Interior Cleanliness                                                                                                                                                                                                                                                                                                                                                                                                                                                                                                                                                                                                                                                                                                                                                                                                                                                                                                                                                                                                                                                                                                                                                                                                                                                                                                                                                                                                                                                                                                                                                                                                                                                                                                                                                                                                                                                                                                                                                                                                                                                                                                     | 67.7%   | 70.0%         | NOT MET     |          | 69.1%     | 66.7%        | 67.6%        | 70.0%    | NOT MET |
| Train Temperature                                                                                                                                                                                                                                                                                                                                                                                                                                                                                                                                                                                                                                                                                                                                                                                                                                                                                                                                                                                                                                                                                                                                                                                                                                                                                                                                                                                                                                                                                                                                                                                                                                                                                                                                                                                                                                                                                                                                                                                                                                                                                                              | 86.3%   | 82.0%         | MET         |          | 84.8%     | 84.3%        | 83.9%        | 82.0%    | MET     |
| Customer Service                                                                                                                                                                                                                                                                                                                                                                                                                                                                                                                                                                                                                                                                                                                                                                                                                                                                                                                                                                                                                                                                                                                                                                                                                                                                                                                                                                                                                                                                                                                                                                                                                                                                                                                                                                                                                                                                                                                                                                                                                                                                                                               | 78.8%   | 75.0%         | MET         |          | 77.4%     | 75.9%        | 77.9%        | 75.0%    | MET     |
| Homelessness                                                                                                                                                                                                                                                                                                                                                                                                                                                                                                                                                                                                                                                                                                                                                                                                                                                                                                                                                                                                                                                                                                                                                                                                                                                                                                                                                                                                                                                                                                                                                                                                                                                                                                                                                                                                                                                                                                                                                                                                                                                                                                                   | 30.1%   | N/A           | N/A         |          | 27.5%     | 23.2%        | 30.4%        | N/A      | N/A     |
| Fare Evasion                                                                                                                                                                                                                                                                                                                                                                                                                                                                                                                                                                                                                                                                                                                                                                                                                                                                                                                                                                                                                                                                                                                                                                                                                                                                                                                                                                                                                                                                                                                                                                                                                                                                                                                                                                                                                                                                                                                                                                                                                                                                                                                   | 20.0%   | N/A           | N/A         |          | 22.1%     | 19.9%        | 21.8%        | N/A      | N/A     |
| Safety                                                                                                                                                                                                                                                                                                                                                                                                                                                                                                                                                                                                                                                                                                                                                                                                                                                                                                                                                                                                                                                                                                                                                                                                                                                                                                                                                                                                                                                                                                                                                                                                                                                                                                                                                                                                                                                                                                                                                                                                                                                                                                                         |         |               |             |          |           |              |              |          |         |
| Station Incidents/Million Patrons                                                                                                                                                                                                                                                                                                                                                                                                                                                                                                                                                                                                                                                                                                                                                                                                                                                                                                                                                                                                                                                                                                                                                                                                                                                                                                                                                                                                                                                                                                                                                                                                                                                                                                                                                                                                                                                                                                                                                                                                                                                                                              | 2.22    | 2.00          | NOT MET     |          | 1.84      | 0.85         | 2.00         | 2.00     | NOT MET |
| Vehicle Incidents/Million Patrons                                                                                                                                                                                                                                                                                                                                                                                                                                                                                                                                                                                                                                                                                                                                                                                                                                                                                                                                                                                                                                                                                                                                                                                                                                                                                                                                                                                                                                                                                                                                                                                                                                                                                                                                                                                                                                                                                                                                                                                                                                                                                              | 1.39    | 0.60          | NOT MET     |          | 1.58      | 0.31         | 1.36         | 0.60     | NOT MET |
| Lost Time Injuries/Illnesses/Per OSHA                                                                                                                                                                                                                                                                                                                                                                                                                                                                                                                                                                                                                                                                                                                                                                                                                                                                                                                                                                                                                                                                                                                                                                                                                                                                                                                                                                                                                                                                                                                                                                                                                                                                                                                                                                                                                                                                                                                                                                                                                                                                                          | 5.42    | 6.50          | MET         |          | 5.21      | 3.85         | 4.69         | 6.50     | MET     |
| OSHA-Recordable Injuries/Illnesses/Per OSHA                                                                                                                                                                                                                                                                                                                                                                                                                                                                                                                                                                                                                                                                                                                                                                                                                                                                                                                                                                                                                                                                                                                                                                                                                                                                                                                                                                                                                                                                                                                                                                                                                                                                                                                                                                                                                                                                                                                                                                                                                                                                                    | 8.54    | 12.00         | MET         |          | 8.44      | 9.69         | 8.06         | 12.00    | MET     |
| Unscheduled Door Openings/Million Car Miles                                                                                                                                                                                                                                                                                                                                                                                                                                                                                                                                                                                                                                                                                                                                                                                                                                                                                                                                                                                                                                                                                                                                                                                                                                                                                                                                                                                                                                                                                                                                                                                                                                                                                                                                                                                                                                                                                                                                                                                                                                                                                    | 0.160   | 0.200         | MET         |          | 0.000     | 0.160        | 0.053        | 0.200    | MET     |
| Rule Violations Summary/Million Car Miles                                                                                                                                                                                                                                                                                                                                                                                                                                                                                                                                                                                                                                                                                                                                                                                                                                                                                                                                                                                                                                                                                                                                                                                                                                                                                                                                                                                                                                                                                                                                                                                                                                                                                                                                                                                                                                                                                                                                                                                                                                                                                      | 0.240   | 0.250         | MET         |          | 0.080     | 0.260        | 0.130        | 0.250    | MET     |
| Police                                                                                                                                                                                                                                                                                                                                                                                                                                                                                                                                                                                                                                                                                                                                                                                                                                                                                                                                                                                                                                                                                                                                                                                                                                                                                                                                                                                                                                                                                                                                                                                                                                                                                                                                                                                                                                                                                                                                                                                                                                                                                                                         | ]       |               |             |          |           |              |              |          | Γ       |
| BART Police Presence                                                                                                                                                                                                                                                                                                                                                                                                                                                                                                                                                                                                                                                                                                                                                                                                                                                                                                                                                                                                                                                                                                                                                                                                                                                                                                                                                                                                                                                                                                                                                                                                                                                                                                                                                                                                                                                                                                                                                                                                                                                                                                           | 13.4%   | 12.0%         | MET         |          | 13.6%     | 12.6%        | 13.6%        | 12.0%    | мет     |
| Quality of Life per million riders                                                                                                                                                                                                                                                                                                                                                                                                                                                                                                                                                                                                                                                                                                                                                                                                                                                                                                                                                                                                                                                                                                                                                                                                                                                                                                                                                                                                                                                                                                                                                                                                                                                                                                                                                                                                                                                                                                                                                                                                                                                                                             | 434.98  | N/A           | N/A         |          | 348.95    | 73.62        | 422.47       | N/A      | N/A     |
| Crimes Against Persons per million riders                                                                                                                                                                                                                                                                                                                                                                                                                                                                                                                                                                                                                                                                                                                                                                                                                                                                                                                                                                                                                                                                                                                                                                                                                                                                                                                                                                                                                                                                                                                                                                                                                                                                                                                                                                                                                                                                                                                                                                                                                                                                                      | 14.60   | 2.00          | NOT MET     |          | 20.81     | 4.82         | 20.09        | 2.00     | NOT MET |
| Auto Burglaries per 1,000 parking spaces                                                                                                                                                                                                                                                                                                                                                                                                                                                                                                                                                                                                                                                                                                                                                                                                                                                                                                                                                                                                                                                                                                                                                                                                                                                                                                                                                                                                                                                                                                                                                                                                                                                                                                                                                                                                                                                                                                                                                                                                                                                                                       | 1.08    | 6.00          | MET         |          | 1.02      | 4.85         | 1.27         | 6.00     | MET     |
| Auto Thefts per 1,000 parking spaces                                                                                                                                                                                                                                                                                                                                                                                                                                                                                                                                                                                                                                                                                                                                                                                                                                                                                                                                                                                                                                                                                                                                                                                                                                                                                                                                                                                                                                                                                                                                                                                                                                                                                                                                                                                                                                                                                                                                                                                                                                                                                           | 0.28    | 2.25          | MET         |          | 0.21      | 1.02         | 0.34         | 2.25     | MET     |
| Police Response Time per Emergency Incident (Minutes)                                                                                                                                                                                                                                                                                                                                                                                                                                                                                                                                                                                                                                                                                                                                                                                                                                                                                                                                                                                                                                                                                                                                                                                                                                                                                                                                                                                                                                                                                                                                                                                                                                                                                                                                                                                                                                                                                                                                                                                                                                                                          | 3.37    | 5.00          | MET         |          | 4.25      | 3.58         | 4.25         | 5.00     | MET     |
| Bike Thefts (Quarterly Total and YTD Quarterly Average)                                                                                                                                                                                                                                                                                                                                                                                                                                                                                                                                                                                                                                                                                                                                                                                                                                                                                                                                                                                                                                                                                                                                                                                                                                                                                                                                                                                                                                                                                                                                                                                                                                                                                                                                                                                                                                                                                                                                                                                                                                                                        | 21      | 100.00        | MET         |          | 14        | 42           | 16           | 100.00   | MET     |
| ( and the second |         |               |             |          | 1-1       | .4           |              |          | 1       |