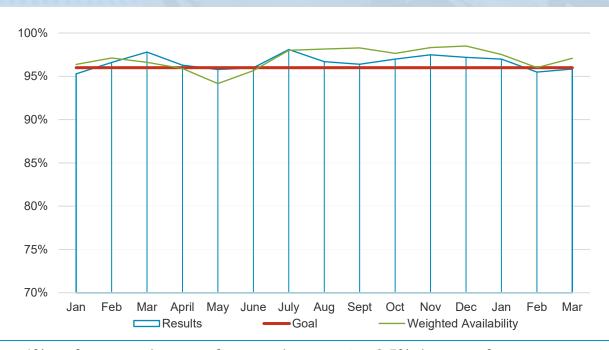

# Quarterly Service Performance Review 3rd Quarter, FY21

January - March 2021

Engineering & Operations Committee May 27, 2021

|                                                                                                                                                                                                                                                                                                                                                                                                                                                                                                                                                                                                                                                                                                                                                                                                                                                                                                                                                                                                                                                                                                                                                                                                                                                                                                                                                                                                                                                                                                                                                                                                                                                                                                                                                                                                                                                                                                                                                                                                                                                                                                                                |         | SUMMARY CHART | 3rd QUARTER | FY 20    | 21        |              |              |          |         |
|--------------------------------------------------------------------------------------------------------------------------------------------------------------------------------------------------------------------------------------------------------------------------------------------------------------------------------------------------------------------------------------------------------------------------------------------------------------------------------------------------------------------------------------------------------------------------------------------------------------------------------------------------------------------------------------------------------------------------------------------------------------------------------------------------------------------------------------------------------------------------------------------------------------------------------------------------------------------------------------------------------------------------------------------------------------------------------------------------------------------------------------------------------------------------------------------------------------------------------------------------------------------------------------------------------------------------------------------------------------------------------------------------------------------------------------------------------------------------------------------------------------------------------------------------------------------------------------------------------------------------------------------------------------------------------------------------------------------------------------------------------------------------------------------------------------------------------------------------------------------------------------------------------------------------------------------------------------------------------------------------------------------------------------------------------------------------------------------------------------------------------|---------|---------------|-------------|----------|-----------|--------------|--------------|----------|---------|
| PERFORMANCE INDICATORS                                                                                                                                                                                                                                                                                                                                                                                                                                                                                                                                                                                                                                                                                                                                                                                                                                                                                                                                                                                                                                                                                                                                                                                                                                                                                                                                                                                                                                                                                                                                                                                                                                                                                                                                                                                                                                                                                                                                                                                                                                                                                                         | CURRENT |               | 0.0 00.0    | <u> </u> | PRIOR QTR |              | YEAR TO DATE |          |         |
| PERFORMANCE INDICATORS                                                                                                                                                                                                                                                                                                                                                                                                                                                                                                                                                                                                                                                                                                                                                                                                                                                                                                                                                                                                                                                                                                                                                                                                                                                                                                                                                                                                                                                                                                                                                                                                                                                                                                                                                                                                                                                                                                                                                                                                                                                                                                         | QUARTER |               | ,           | ACTUALS  |           | TEAR TO DATE |              |          |         |
|                                                                                                                                                                                                                                                                                                                                                                                                                                                                                                                                                                                                                                                                                                                                                                                                                                                                                                                                                                                                                                                                                                                                                                                                                                                                                                                                                                                                                                                                                                                                                                                                                                                                                                                                                                                                                                                                                                                                                                                                                                                                                                                                |         |               |             | 1        | LAST      | THIS QTR     |              |          |         |
|                                                                                                                                                                                                                                                                                                                                                                                                                                                                                                                                                                                                                                                                                                                                                                                                                                                                                                                                                                                                                                                                                                                                                                                                                                                                                                                                                                                                                                                                                                                                                                                                                                                                                                                                                                                                                                                                                                                                                                                                                                                                                                                                | ACTUAL  | STANDARD      | STATUS      |          | QUARTER   | LAST YEAR    | ACTUAL       | STANDARD | STATUS  |
| Average Ridership - Weekday                                                                                                                                                                                                                                                                                                                                                                                                                                                                                                                                                                                                                                                                                                                                                                                                                                                                                                                                                                                                                                                                                                                                                                                                                                                                                                                                                                                                                                                                                                                                                                                                                                                                                                                                                                                                                                                                                                                                                                                                                                                                                                    | 47,698  | 112,573       | NOT MET     |          | 50,436    | 314,816      | 48,486       | 106,631  | NOT MET |
| Service Delivery                                                                                                                                                                                                                                                                                                                                                                                                                                                                                                                                                                                                                                                                                                                                                                                                                                                                                                                                                                                                                                                                                                                                                                                                                                                                                                                                                                                                                                                                                                                                                                                                                                                                                                                                                                                                                                                                                                                                                                                                                                                                                                               |         |               |             |          |           |              |              |          |         |
| Peak Customers on Time                                                                                                                                                                                                                                                                                                                                                                                                                                                                                                                                                                                                                                                                                                                                                                                                                                                                                                                                                                                                                                                                                                                                                                                                                                                                                                                                                                                                                                                                                                                                                                                                                                                                                                                                                                                                                                                                                                                                                                                                                                                                                                         | 94.57%  | 94.00%        | MET         |          | 95.33%    | 92.69%       | 95.19%       | 94.00%   | MET     |
| Daily Customers on Time                                                                                                                                                                                                                                                                                                                                                                                                                                                                                                                                                                                                                                                                                                                                                                                                                                                                                                                                                                                                                                                                                                                                                                                                                                                                                                                                                                                                                                                                                                                                                                                                                                                                                                                                                                                                                                                                                                                                                                                                                                                                                                        | 94.59%  | 94.00%        | MET         |          | 94.42%    | 93.96%       | 94.67%       | 94.00%   | MET     |
| Daily Train on Time                                                                                                                                                                                                                                                                                                                                                                                                                                                                                                                                                                                                                                                                                                                                                                                                                                                                                                                                                                                                                                                                                                                                                                                                                                                                                                                                                                                                                                                                                                                                                                                                                                                                                                                                                                                                                                                                                                                                                                                                                                                                                                            | 91.69%  | 91.00%        | MET         |          | 91.74%    | 89.01%       | 91.69%       | 91.0%    | MET     |
| On-Time Connections (e-Line to BART)                                                                                                                                                                                                                                                                                                                                                                                                                                                                                                                                                                                                                                                                                                                                                                                                                                                                                                                                                                                                                                                                                                                                                                                                                                                                                                                                                                                                                                                                                                                                                                                                                                                                                                                                                                                                                                                                                                                                                                                                                                                                                           | 98.91%  | 98.50%        | MET         |          | 98.81%    | 97.56%       | 98.97%       | 98.50%   | MET     |
| AM Peak Period Transbay Car Throughput                                                                                                                                                                                                                                                                                                                                                                                                                                                                                                                                                                                                                                                                                                                                                                                                                                                                                                                                                                                                                                                                                                                                                                                                                                                                                                                                                                                                                                                                                                                                                                                                                                                                                                                                                                                                                                                                                                                                                                                                                                                                                         | 99.07%  | 97.50%        | MET         |          | 99.19%    | 96.07%       | 98.45%       | 97.50%   | MET     |
| PM Peak Period Transbay Car Throughput                                                                                                                                                                                                                                                                                                                                                                                                                                                                                                                                                                                                                                                                                                                                                                                                                                                                                                                                                                                                                                                                                                                                                                                                                                                                                                                                                                                                                                                                                                                                                                                                                                                                                                                                                                                                                                                                                                                                                                                                                                                                                         | 98.90%  | 97.50%        | MET         |          | 99.22%    | 95.66%       | 98.47%       | 97.50%   | MET     |
| Equipment                                                                                                                                                                                                                                                                                                                                                                                                                                                                                                                                                                                                                                                                                                                                                                                                                                                                                                                                                                                                                                                                                                                                                                                                                                                                                                                                                                                                                                                                                                                                                                                                                                                                                                                                                                                                                                                                                                                                                                                                                                                                                                                      |         |               |             |          |           |              |              |          |         |
| Car Availability at 4 AM (0400)                                                                                                                                                                                                                                                                                                                                                                                                                                                                                                                                                                                                                                                                                                                                                                                                                                                                                                                                                                                                                                                                                                                                                                                                                                                                                                                                                                                                                                                                                                                                                                                                                                                                                                                                                                                                                                                                                                                                                                                                                                                                                                | 566     | 519           | MET         |          | 559       | 667          | 543          | 511      | MET     |
| Vehicle Mean Time Between Service Delays                                                                                                                                                                                                                                                                                                                                                                                                                                                                                                                                                                                                                                                                                                                                                                                                                                                                                                                                                                                                                                                                                                                                                                                                                                                                                                                                                                                                                                                                                                                                                                                                                                                                                                                                                                                                                                                                                                                                                                                                                                                                                       | 4,204   | 4,650         | NOT MET     |          | 3,441     | 5,477        | 4,356        | 4,650    | NOT MET |
| Train Mean Distance Between Failures (miles) (e-Line)                                                                                                                                                                                                                                                                                                                                                                                                                                                                                                                                                                                                                                                                                                                                                                                                                                                                                                                                                                                                                                                                                                                                                                                                                                                                                                                                                                                                                                                                                                                                                                                                                                                                                                                                                                                                                                                                                                                                                                                                                                                                          | 15,792  | 14,000        | MET         |          | 63,164    | 36,838       | 38,224       | 14,000   | MET     |
| Elevators in Service (Station)                                                                                                                                                                                                                                                                                                                                                                                                                                                                                                                                                                                                                                                                                                                                                                                                                                                                                                                                                                                                                                                                                                                                                                                                                                                                                                                                                                                                                                                                                                                                                                                                                                                                                                                                                                                                                                                                                                                                                                                                                                                                                                 | 98.83%  | 98.00%        | MET         |          | 99.33%    | 99.00%       | 99.25%       | 98.00%   | MET     |
| Elevators in Service (Garage)                                                                                                                                                                                                                                                                                                                                                                                                                                                                                                                                                                                                                                                                                                                                                                                                                                                                                                                                                                                                                                                                                                                                                                                                                                                                                                                                                                                                                                                                                                                                                                                                                                                                                                                                                                                                                                                                                                                                                                                                                                                                                                  | 99.96%  | 97.00%        | MET         |          | 99.90%    | 97.80%       | 99.88%       | 97.00%   | MET     |
| Escalators in Service (Street)                                                                                                                                                                                                                                                                                                                                                                                                                                                                                                                                                                                                                                                                                                                                                                                                                                                                                                                                                                                                                                                                                                                                                                                                                                                                                                                                                                                                                                                                                                                                                                                                                                                                                                                                                                                                                                                                                                                                                                                                                                                                                                 | 93.73%  | 93.00%        | MET         |          | 93.93%    | 93.87%       | 94.31%       | 93.00%   | MET     |
| Escalators in Service (Platform)                                                                                                                                                                                                                                                                                                                                                                                                                                                                                                                                                                                                                                                                                                                                                                                                                                                                                                                                                                                                                                                                                                                                                                                                                                                                                                                                                                                                                                                                                                                                                                                                                                                                                                                                                                                                                                                                                                                                                                                                                                                                                               | 96.12%  | 96.00%        | MET         |          | 97.23%    | 96.57%       | 96.81%       | 96.00%   | MET     |
| Automatic Fare Collection (Gates)                                                                                                                                                                                                                                                                                                                                                                                                                                                                                                                                                                                                                                                                                                                                                                                                                                                                                                                                                                                                                                                                                                                                                                                                                                                                                                                                                                                                                                                                                                                                                                                                                                                                                                                                                                                                                                                                                                                                                                                                                                                                                              | 99.54%  | 99.00%        | MET         |          | 99.54%    | 99.40%       | 99.54%       | 99.00%   | MET     |
| Automatic Fare Collection (Vendors)                                                                                                                                                                                                                                                                                                                                                                                                                                                                                                                                                                                                                                                                                                                                                                                                                                                                                                                                                                                                                                                                                                                                                                                                                                                                                                                                                                                                                                                                                                                                                                                                                                                                                                                                                                                                                                                                                                                                                                                                                                                                                            | 98.65%  | 95.00%        | MET         |          | 98.67%    | 99.00%       | 98.62%       | 95.00%   | MET     |
| Wayside Train Control System                                                                                                                                                                                                                                                                                                                                                                                                                                                                                                                                                                                                                                                                                                                                                                                                                                                                                                                                                                                                                                                                                                                                                                                                                                                                                                                                                                                                                                                                                                                                                                                                                                                                                                                                                                                                                                                                                                                                                                                                                                                                                                   | 0.65    | 1.00          | MET         |          | 0.98      | 0.93         | 0.82         | 1.00     | MET     |
| Computer Control System                                                                                                                                                                                                                                                                                                                                                                                                                                                                                                                                                                                                                                                                                                                                                                                                                                                                                                                                                                                                                                                                                                                                                                                                                                                                                                                                                                                                                                                                                                                                                                                                                                                                                                                                                                                                                                                                                                                                                                                                                                                                                                        | 0.12    | 0.08          | NOT MET     |          | 0.150     | 0.117        | 0.241        | 0.08     | NOT MET |
| Traction Power                                                                                                                                                                                                                                                                                                                                                                                                                                                                                                                                                                                                                                                                                                                                                                                                                                                                                                                                                                                                                                                                                                                                                                                                                                                                                                                                                                                                                                                                                                                                                                                                                                                                                                                                                                                                                                                                                                                                                                                                                                                                                                                 | 0.50    | 0.20          | NOT MET     |          | 0.13      | 0.36         | 0.23         | 0.20     | NOT MET |
| Track                                                                                                                                                                                                                                                                                                                                                                                                                                                                                                                                                                                                                                                                                                                                                                                                                                                                                                                                                                                                                                                                                                                                                                                                                                                                                                                                                                                                                                                                                                                                                                                                                                                                                                                                                                                                                                                                                                                                                                                                                                                                                                                          | 0.01    | 0.30          | MET         |          | 0.01      | 0.18         | 0.06         | 0.30     | MET     |
| Transportation                                                                                                                                                                                                                                                                                                                                                                                                                                                                                                                                                                                                                                                                                                                                                                                                                                                                                                                                                                                                                                                                                                                                                                                                                                                                                                                                                                                                                                                                                                                                                                                                                                                                                                                                                                                                                                                                                                                                                                                                                                                                                                                 | 0.36    | 0.50          | MET         |          | 0.38      | 0.52         | 0.37         | 0.50     | MET     |
| Customer Complaints and Rating                                                                                                                                                                                                                                                                                                                                                                                                                                                                                                                                                                                                                                                                                                                                                                                                                                                                                                                                                                                                                                                                                                                                                                                                                                                                                                                                                                                                                                                                                                                                                                                                                                                                                                                                                                                                                                                                                                                                                                                                                                                                                                 |         |               |             |          |           |              |              |          |         |
| Complaints per 100,000 Passenger Trips                                                                                                                                                                                                                                                                                                                                                                                                                                                                                                                                                                                                                                                                                                                                                                                                                                                                                                                                                                                                                                                                                                                                                                                                                                                                                                                                                                                                                                                                                                                                                                                                                                                                                                                                                                                                                                                                                                                                                                                                                                                                                         | 24.29   | 5.07          | NOT MET     |          | 22.41     | 12.26        | 25.43        | 5.07     | NOT MET |
| Complaints per 100,000 Passenger Trips (e-Line)                                                                                                                                                                                                                                                                                                                                                                                                                                                                                                                                                                                                                                                                                                                                                                                                                                                                                                                                                                                                                                                                                                                                                                                                                                                                                                                                                                                                                                                                                                                                                                                                                                                                                                                                                                                                                                                                                                                                                                                                                                                                                | 8.19    | 7.00          | NOT MET     |          | 2.08      | 7.55         | 9.04         | 7.00     | NOT MET |
| Environment Outside Stations                                                                                                                                                                                                                                                                                                                                                                                                                                                                                                                                                                                                                                                                                                                                                                                                                                                                                                                                                                                                                                                                                                                                                                                                                                                                                                                                                                                                                                                                                                                                                                                                                                                                                                                                                                                                                                                                                                                                                                                                                                                                                                   | 71.8%   | 65.5%         | MET         |          | 73.8%     | 67.0%        | 71.7%        | 66.0%    | MET     |
| Environment Inside Stations                                                                                                                                                                                                                                                                                                                                                                                                                                                                                                                                                                                                                                                                                                                                                                                                                                                                                                                                                                                                                                                                                                                                                                                                                                                                                                                                                                                                                                                                                                                                                                                                                                                                                                                                                                                                                                                                                                                                                                                                                                                                                                    | 71.8%   | 64.0%         | MET         |          | 67.0%     | 65.8%        | 68.7%        | 64.0%    | MET     |
| Station Vandalism                                                                                                                                                                                                                                                                                                                                                                                                                                                                                                                                                                                                                                                                                                                                                                                                                                                                                                                                                                                                                                                                                                                                                                                                                                                                                                                                                                                                                                                                                                                                                                                                                                                                                                                                                                                                                                                                                                                                                                                                                                                                                                              | 74.4%   | 73.0%         | MET         |          | 73.7%     | 71.8%        | 73.9%        | 73.0%    | MET     |
| Train Interior Cleanliness                                                                                                                                                                                                                                                                                                                                                                                                                                                                                                                                                                                                                                                                                                                                                                                                                                                                                                                                                                                                                                                                                                                                                                                                                                                                                                                                                                                                                                                                                                                                                                                                                                                                                                                                                                                                                                                                                                                                                                                                                                                                                                     | 67.7%   | 70.0%         | NOT MET     |          | 69.1%     | 66.7%        | 67.6%        | 70.0%    | NOT MET |
| Train Temperature                                                                                                                                                                                                                                                                                                                                                                                                                                                                                                                                                                                                                                                                                                                                                                                                                                                                                                                                                                                                                                                                                                                                                                                                                                                                                                                                                                                                                                                                                                                                                                                                                                                                                                                                                                                                                                                                                                                                                                                                                                                                                                              | 86.3%   | 82.0%         | MET         |          | 84.8%     | 84.3%        | 83.9%        | 82.0%    | MET     |
| Customer Service                                                                                                                                                                                                                                                                                                                                                                                                                                                                                                                                                                                                                                                                                                                                                                                                                                                                                                                                                                                                                                                                                                                                                                                                                                                                                                                                                                                                                                                                                                                                                                                                                                                                                                                                                                                                                                                                                                                                                                                                                                                                                                               | 78.8%   | 75.0%         | MET         |          | 77.4%     | 75.9%        | 77.9%        | 75.0%    | MET     |
| Homelessness                                                                                                                                                                                                                                                                                                                                                                                                                                                                                                                                                                                                                                                                                                                                                                                                                                                                                                                                                                                                                                                                                                                                                                                                                                                                                                                                                                                                                                                                                                                                                                                                                                                                                                                                                                                                                                                                                                                                                                                                                                                                                                                   | 30.1%   | N/A           | N/A         |          | 27.5%     | 23.2%        | 30.4%        | N/A      | N/A     |
| Fare Evasion                                                                                                                                                                                                                                                                                                                                                                                                                                                                                                                                                                                                                                                                                                                                                                                                                                                                                                                                                                                                                                                                                                                                                                                                                                                                                                                                                                                                                                                                                                                                                                                                                                                                                                                                                                                                                                                                                                                                                                                                                                                                                                                   | 20.0%   | N/A           | N/A         |          | 22.1%     | 19.9%        | 21.8%        | N/A      | N/A     |
| Safety                                                                                                                                                                                                                                                                                                                                                                                                                                                                                                                                                                                                                                                                                                                                                                                                                                                                                                                                                                                                                                                                                                                                                                                                                                                                                                                                                                                                                                                                                                                                                                                                                                                                                                                                                                                                                                                                                                                                                                                                                                                                                                                         |         |               |             |          |           |              |              |          |         |
| Station Incidents/Million Patrons                                                                                                                                                                                                                                                                                                                                                                                                                                                                                                                                                                                                                                                                                                                                                                                                                                                                                                                                                                                                                                                                                                                                                                                                                                                                                                                                                                                                                                                                                                                                                                                                                                                                                                                                                                                                                                                                                                                                                                                                                                                                                              | 2.22    | 2.00          | NOT MET     |          | 1.84      | 0.85         | 2.00         | 2.00     | NOT MET |
| Vehicle Incidents/Million Patrons                                                                                                                                                                                                                                                                                                                                                                                                                                                                                                                                                                                                                                                                                                                                                                                                                                                                                                                                                                                                                                                                                                                                                                                                                                                                                                                                                                                                                                                                                                                                                                                                                                                                                                                                                                                                                                                                                                                                                                                                                                                                                              | 1.39    | 0.60          | NOT MET     |          | 1.58      | 0.31         | 1.36         | 0.60     | NOT MET |
| Lost Time Injuries/Illnesses/Per OSHA                                                                                                                                                                                                                                                                                                                                                                                                                                                                                                                                                                                                                                                                                                                                                                                                                                                                                                                                                                                                                                                                                                                                                                                                                                                                                                                                                                                                                                                                                                                                                                                                                                                                                                                                                                                                                                                                                                                                                                                                                                                                                          | 5.42    | 6.50          | MET         |          | 5.21      | 3.85         | 4.69         | 6.50     | MET     |
| OSHA-Recordable Injuries/Illnesses/Per OSHA                                                                                                                                                                                                                                                                                                                                                                                                                                                                                                                                                                                                                                                                                                                                                                                                                                                                                                                                                                                                                                                                                                                                                                                                                                                                                                                                                                                                                                                                                                                                                                                                                                                                                                                                                                                                                                                                                                                                                                                                                                                                                    | 8.54    | 12.00         | MET         |          | 8.44      | 9.69         | 8.06         | 12.00    | MET     |
| Unscheduled Door Openings/Million Car Miles                                                                                                                                                                                                                                                                                                                                                                                                                                                                                                                                                                                                                                                                                                                                                                                                                                                                                                                                                                                                                                                                                                                                                                                                                                                                                                                                                                                                                                                                                                                                                                                                                                                                                                                                                                                                                                                                                                                                                                                                                                                                                    | 0.160   | 0.200         | MET         |          | 0.000     | 0.160        | 0.053        | 0.200    | MET     |
| Rule Violations Summary/Million Car Miles                                                                                                                                                                                                                                                                                                                                                                                                                                                                                                                                                                                                                                                                                                                                                                                                                                                                                                                                                                                                                                                                                                                                                                                                                                                                                                                                                                                                                                                                                                                                                                                                                                                                                                                                                                                                                                                                                                                                                                                                                                                                                      | 0.240   | 0.250         | MET         |          | 0.080     | 0.260        | 0.130        | 0.250    | MET     |
| Police                                                                                                                                                                                                                                                                                                                                                                                                                                                                                                                                                                                                                                                                                                                                                                                                                                                                                                                                                                                                                                                                                                                                                                                                                                                                                                                                                                                                                                                                                                                                                                                                                                                                                                                                                                                                                                                                                                                                                                                                                                                                                                                         | ]       |               |             |          |           |              |              |          | Γ       |
| BART Police Presence                                                                                                                                                                                                                                                                                                                                                                                                                                                                                                                                                                                                                                                                                                                                                                                                                                                                                                                                                                                                                                                                                                                                                                                                                                                                                                                                                                                                                                                                                                                                                                                                                                                                                                                                                                                                                                                                                                                                                                                                                                                                                                           | 13.4%   | 12.0%         | MET         |          | 13.6%     | 12.6%        | 13.6%        | 12.0%    | мет     |
| Quality of Life per million riders                                                                                                                                                                                                                                                                                                                                                                                                                                                                                                                                                                                                                                                                                                                                                                                                                                                                                                                                                                                                                                                                                                                                                                                                                                                                                                                                                                                                                                                                                                                                                                                                                                                                                                                                                                                                                                                                                                                                                                                                                                                                                             | 434.98  | N/A           | N/A         |          | 348.95    | 73.62        | 422.47       | N/A      | N/A     |
| Crimes Against Persons per million riders                                                                                                                                                                                                                                                                                                                                                                                                                                                                                                                                                                                                                                                                                                                                                                                                                                                                                                                                                                                                                                                                                                                                                                                                                                                                                                                                                                                                                                                                                                                                                                                                                                                                                                                                                                                                                                                                                                                                                                                                                                                                                      | 14.60   | 2.00          | NOT MET     |          | 20.81     | 4.82         | 20.09        | 2.00     | NOT MET |
| Auto Burglaries per 1,000 parking spaces                                                                                                                                                                                                                                                                                                                                                                                                                                                                                                                                                                                                                                                                                                                                                                                                                                                                                                                                                                                                                                                                                                                                                                                                                                                                                                                                                                                                                                                                                                                                                                                                                                                                                                                                                                                                                                                                                                                                                                                                                                                                                       | 1.08    | 6.00          | MET         |          | 1.02      | 4.85         | 1.27         | 6.00     | MET     |
| Auto Thefts per 1,000 parking spaces                                                                                                                                                                                                                                                                                                                                                                                                                                                                                                                                                                                                                                                                                                                                                                                                                                                                                                                                                                                                                                                                                                                                                                                                                                                                                                                                                                                                                                                                                                                                                                                                                                                                                                                                                                                                                                                                                                                                                                                                                                                                                           | 0.28    | 2.25          | MET         |          | 0.21      | 1.02         | 0.34         | 2.25     | MET     |
| Police Response Time per Emergency Incident (Minutes)                                                                                                                                                                                                                                                                                                                                                                                                                                                                                                                                                                                                                                                                                                                                                                                                                                                                                                                                                                                                                                                                                                                                                                                                                                                                                                                                                                                                                                                                                                                                                                                                                                                                                                                                                                                                                                                                                                                                                                                                                                                                          | 3.37    | 5.00          | MET         |          | 4.25      | 3.58         | 4.25         | 5.00     | MET     |
| Bike Thefts (Quarterly Total and YTD Quarterly Average)                                                                                                                                                                                                                                                                                                                                                                                                                                                                                                                                                                                                                                                                                                                                                                                                                                                                                                                                                                                                                                                                                                                                                                                                                                                                                                                                                                                                                                                                                                                                                                                                                                                                                                                                                                                                                                                                                                                                                                                                                                                                        | 21      | 100.00        | MET         |          | 14        | 42           | 16           | 100.00   | MET     |
| ( and the second |         |               |             |          | 1-1       | .4           |              |          | 1       |