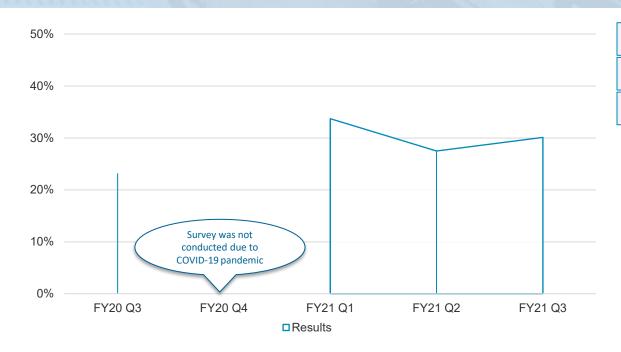

# Quarterly Service Performance Review 3rd Quarter, FY21

January - March 2021

Engineering & Operations Committee May 27, 2021

|                                                                                                                                                                                                                                                                                                                                                                                                                                                                                                                                                                                                                                                                                                                                                                                                                                                                                                                                                                                                                                                                                                                                                                                                                                                                                                                                                                                                                                                                                                                                                                                                                                                                                                                                                                                                                                                                                                                                                                                                                                                                                                                                |         | SUMMARY CHART | 3rd QUARTER | FY 20    | 21        |              |              |          |         |
|--------------------------------------------------------------------------------------------------------------------------------------------------------------------------------------------------------------------------------------------------------------------------------------------------------------------------------------------------------------------------------------------------------------------------------------------------------------------------------------------------------------------------------------------------------------------------------------------------------------------------------------------------------------------------------------------------------------------------------------------------------------------------------------------------------------------------------------------------------------------------------------------------------------------------------------------------------------------------------------------------------------------------------------------------------------------------------------------------------------------------------------------------------------------------------------------------------------------------------------------------------------------------------------------------------------------------------------------------------------------------------------------------------------------------------------------------------------------------------------------------------------------------------------------------------------------------------------------------------------------------------------------------------------------------------------------------------------------------------------------------------------------------------------------------------------------------------------------------------------------------------------------------------------------------------------------------------------------------------------------------------------------------------------------------------------------------------------------------------------------------------|---------|---------------|-------------|----------|-----------|--------------|--------------|----------|---------|
| PERFORMANCE INDICATORS                                                                                                                                                                                                                                                                                                                                                                                                                                                                                                                                                                                                                                                                                                                                                                                                                                                                                                                                                                                                                                                                                                                                                                                                                                                                                                                                                                                                                                                                                                                                                                                                                                                                                                                                                                                                                                                                                                                                                                                                                                                                                                         | CURRENT |               | 0.0 00.0    | <u> </u> | PRIOR QTR |              | YEAR TO DATE |          |         |
| PERFORMANCE INDICATORS                                                                                                                                                                                                                                                                                                                                                                                                                                                                                                                                                                                                                                                                                                                                                                                                                                                                                                                                                                                                                                                                                                                                                                                                                                                                                                                                                                                                                                                                                                                                                                                                                                                                                                                                                                                                                                                                                                                                                                                                                                                                                                         | QUARTER |               | ,           | ACTUALS  |           | TEAR TO DATE |              |          |         |
|                                                                                                                                                                                                                                                                                                                                                                                                                                                                                                                                                                                                                                                                                                                                                                                                                                                                                                                                                                                                                                                                                                                                                                                                                                                                                                                                                                                                                                                                                                                                                                                                                                                                                                                                                                                                                                                                                                                                                                                                                                                                                                                                |         |               |             | 1        | LAST      | THIS QTR     |              |          |         |
|                                                                                                                                                                                                                                                                                                                                                                                                                                                                                                                                                                                                                                                                                                                                                                                                                                                                                                                                                                                                                                                                                                                                                                                                                                                                                                                                                                                                                                                                                                                                                                                                                                                                                                                                                                                                                                                                                                                                                                                                                                                                                                                                | ACTUAL  | STANDARD      | STATUS      |          | QUARTER   | LAST YEAR    | ACTUAL       | STANDARD | STATUS  |
| Average Ridership - Weekday                                                                                                                                                                                                                                                                                                                                                                                                                                                                                                                                                                                                                                                                                                                                                                                                                                                                                                                                                                                                                                                                                                                                                                                                                                                                                                                                                                                                                                                                                                                                                                                                                                                                                                                                                                                                                                                                                                                                                                                                                                                                                                    | 47,698  | 112,573       | NOT MET     |          | 50,436    | 314,816      | 48,486       | 106,631  | NOT MET |
| Service Delivery                                                                                                                                                                                                                                                                                                                                                                                                                                                                                                                                                                                                                                                                                                                                                                                                                                                                                                                                                                                                                                                                                                                                                                                                                                                                                                                                                                                                                                                                                                                                                                                                                                                                                                                                                                                                                                                                                                                                                                                                                                                                                                               |         |               |             |          |           |              |              |          |         |
| Peak Customers on Time                                                                                                                                                                                                                                                                                                                                                                                                                                                                                                                                                                                                                                                                                                                                                                                                                                                                                                                                                                                                                                                                                                                                                                                                                                                                                                                                                                                                                                                                                                                                                                                                                                                                                                                                                                                                                                                                                                                                                                                                                                                                                                         | 94.57%  | 94.00%        | MET         |          | 95.33%    | 92.69%       | 95.19%       | 94.00%   | MET     |
| Daily Customers on Time                                                                                                                                                                                                                                                                                                                                                                                                                                                                                                                                                                                                                                                                                                                                                                                                                                                                                                                                                                                                                                                                                                                                                                                                                                                                                                                                                                                                                                                                                                                                                                                                                                                                                                                                                                                                                                                                                                                                                                                                                                                                                                        | 94.59%  | 94.00%        | MET         |          | 94.42%    | 93.96%       | 94.67%       | 94.00%   | MET     |
| Daily Train on Time                                                                                                                                                                                                                                                                                                                                                                                                                                                                                                                                                                                                                                                                                                                                                                                                                                                                                                                                                                                                                                                                                                                                                                                                                                                                                                                                                                                                                                                                                                                                                                                                                                                                                                                                                                                                                                                                                                                                                                                                                                                                                                            | 91.69%  | 91.00%        | MET         |          | 91.74%    | 89.01%       | 91.69%       | 91.0%    | MET     |
| On-Time Connections (e-Line to BART)                                                                                                                                                                                                                                                                                                                                                                                                                                                                                                                                                                                                                                                                                                                                                                                                                                                                                                                                                                                                                                                                                                                                                                                                                                                                                                                                                                                                                                                                                                                                                                                                                                                                                                                                                                                                                                                                                                                                                                                                                                                                                           | 98.91%  | 98.50%        | MET         |          | 98.81%    | 97.56%       | 98.97%       | 98.50%   | MET     |
| AM Peak Period Transbay Car Throughput                                                                                                                                                                                                                                                                                                                                                                                                                                                                                                                                                                                                                                                                                                                                                                                                                                                                                                                                                                                                                                                                                                                                                                                                                                                                                                                                                                                                                                                                                                                                                                                                                                                                                                                                                                                                                                                                                                                                                                                                                                                                                         | 99.07%  | 97.50%        | MET         |          | 99.19%    | 96.07%       | 98.45%       | 97.50%   | MET     |
| PM Peak Period Transbay Car Throughput                                                                                                                                                                                                                                                                                                                                                                                                                                                                                                                                                                                                                                                                                                                                                                                                                                                                                                                                                                                                                                                                                                                                                                                                                                                                                                                                                                                                                                                                                                                                                                                                                                                                                                                                                                                                                                                                                                                                                                                                                                                                                         | 98.90%  | 97.50%        | MET         |          | 99.22%    | 95.66%       | 98.47%       | 97.50%   | MET     |
| Equipment                                                                                                                                                                                                                                                                                                                                                                                                                                                                                                                                                                                                                                                                                                                                                                                                                                                                                                                                                                                                                                                                                                                                                                                                                                                                                                                                                                                                                                                                                                                                                                                                                                                                                                                                                                                                                                                                                                                                                                                                                                                                                                                      |         |               |             |          |           |              |              |          |         |
| Car Availability at 4 AM (0400)                                                                                                                                                                                                                                                                                                                                                                                                                                                                                                                                                                                                                                                                                                                                                                                                                                                                                                                                                                                                                                                                                                                                                                                                                                                                                                                                                                                                                                                                                                                                                                                                                                                                                                                                                                                                                                                                                                                                                                                                                                                                                                | 566     | 519           | MET         |          | 559       | 667          | 543          | 511      | MET     |
| Vehicle Mean Time Between Service Delays                                                                                                                                                                                                                                                                                                                                                                                                                                                                                                                                                                                                                                                                                                                                                                                                                                                                                                                                                                                                                                                                                                                                                                                                                                                                                                                                                                                                                                                                                                                                                                                                                                                                                                                                                                                                                                                                                                                                                                                                                                                                                       | 4,204   | 4,650         | NOT MET     |          | 3,441     | 5,477        | 4,356        | 4,650    | NOT MET |
| Train Mean Distance Between Failures (miles) (e-Line)                                                                                                                                                                                                                                                                                                                                                                                                                                                                                                                                                                                                                                                                                                                                                                                                                                                                                                                                                                                                                                                                                                                                                                                                                                                                                                                                                                                                                                                                                                                                                                                                                                                                                                                                                                                                                                                                                                                                                                                                                                                                          | 15,792  | 14,000        | MET         |          | 63,164    | 36,838       | 38,224       | 14,000   | MET     |
| Elevators in Service (Station)                                                                                                                                                                                                                                                                                                                                                                                                                                                                                                                                                                                                                                                                                                                                                                                                                                                                                                                                                                                                                                                                                                                                                                                                                                                                                                                                                                                                                                                                                                                                                                                                                                                                                                                                                                                                                                                                                                                                                                                                                                                                                                 | 98.83%  | 98.00%        | MET         |          | 99.33%    | 99.00%       | 99.25%       | 98.00%   | MET     |
| Elevators in Service (Garage)                                                                                                                                                                                                                                                                                                                                                                                                                                                                                                                                                                                                                                                                                                                                                                                                                                                                                                                                                                                                                                                                                                                                                                                                                                                                                                                                                                                                                                                                                                                                                                                                                                                                                                                                                                                                                                                                                                                                                                                                                                                                                                  | 99.96%  | 97.00%        | MET         |          | 99.90%    | 97.80%       | 99.88%       | 97.00%   | MET     |
| Escalators in Service (Street)                                                                                                                                                                                                                                                                                                                                                                                                                                                                                                                                                                                                                                                                                                                                                                                                                                                                                                                                                                                                                                                                                                                                                                                                                                                                                                                                                                                                                                                                                                                                                                                                                                                                                                                                                                                                                                                                                                                                                                                                                                                                                                 | 93.73%  | 93.00%        | MET         |          | 93.93%    | 93.87%       | 94.31%       | 93.00%   | MET     |
| Escalators in Service (Platform)                                                                                                                                                                                                                                                                                                                                                                                                                                                                                                                                                                                                                                                                                                                                                                                                                                                                                                                                                                                                                                                                                                                                                                                                                                                                                                                                                                                                                                                                                                                                                                                                                                                                                                                                                                                                                                                                                                                                                                                                                                                                                               | 96.12%  | 96.00%        | MET         |          | 97.23%    | 96.57%       | 96.81%       | 96.00%   | MET     |
| Automatic Fare Collection (Gates)                                                                                                                                                                                                                                                                                                                                                                                                                                                                                                                                                                                                                                                                                                                                                                                                                                                                                                                                                                                                                                                                                                                                                                                                                                                                                                                                                                                                                                                                                                                                                                                                                                                                                                                                                                                                                                                                                                                                                                                                                                                                                              | 99.54%  | 99.00%        | MET         |          | 99.54%    | 99.40%       | 99.54%       | 99.00%   | MET     |
| Automatic Fare Collection (Vendors)                                                                                                                                                                                                                                                                                                                                                                                                                                                                                                                                                                                                                                                                                                                                                                                                                                                                                                                                                                                                                                                                                                                                                                                                                                                                                                                                                                                                                                                                                                                                                                                                                                                                                                                                                                                                                                                                                                                                                                                                                                                                                            | 98.65%  | 95.00%        | MET         |          | 98.67%    | 99.00%       | 98.62%       | 95.00%   | MET     |
| Wayside Train Control System                                                                                                                                                                                                                                                                                                                                                                                                                                                                                                                                                                                                                                                                                                                                                                                                                                                                                                                                                                                                                                                                                                                                                                                                                                                                                                                                                                                                                                                                                                                                                                                                                                                                                                                                                                                                                                                                                                                                                                                                                                                                                                   | 0.65    | 1.00          | MET         |          | 0.98      | 0.93         | 0.82         | 1.00     | MET     |
| Computer Control System                                                                                                                                                                                                                                                                                                                                                                                                                                                                                                                                                                                                                                                                                                                                                                                                                                                                                                                                                                                                                                                                                                                                                                                                                                                                                                                                                                                                                                                                                                                                                                                                                                                                                                                                                                                                                                                                                                                                                                                                                                                                                                        | 0.12    | 0.08          | NOT MET     |          | 0.150     | 0.117        | 0.241        | 0.08     | NOT MET |
| Traction Power                                                                                                                                                                                                                                                                                                                                                                                                                                                                                                                                                                                                                                                                                                                                                                                                                                                                                                                                                                                                                                                                                                                                                                                                                                                                                                                                                                                                                                                                                                                                                                                                                                                                                                                                                                                                                                                                                                                                                                                                                                                                                                                 | 0.50    | 0.20          | NOT MET     |          | 0.13      | 0.36         | 0.23         | 0.20     | NOT MET |
| Track                                                                                                                                                                                                                                                                                                                                                                                                                                                                                                                                                                                                                                                                                                                                                                                                                                                                                                                                                                                                                                                                                                                                                                                                                                                                                                                                                                                                                                                                                                                                                                                                                                                                                                                                                                                                                                                                                                                                                                                                                                                                                                                          | 0.01    | 0.30          | MET         |          | 0.01      | 0.18         | 0.06         | 0.30     | MET     |
| Transportation                                                                                                                                                                                                                                                                                                                                                                                                                                                                                                                                                                                                                                                                                                                                                                                                                                                                                                                                                                                                                                                                                                                                                                                                                                                                                                                                                                                                                                                                                                                                                                                                                                                                                                                                                                                                                                                                                                                                                                                                                                                                                                                 | 0.36    | 0.50          | MET         |          | 0.38      | 0.52         | 0.37         | 0.50     | MET     |
| Customer Complaints and Rating                                                                                                                                                                                                                                                                                                                                                                                                                                                                                                                                                                                                                                                                                                                                                                                                                                                                                                                                                                                                                                                                                                                                                                                                                                                                                                                                                                                                                                                                                                                                                                                                                                                                                                                                                                                                                                                                                                                                                                                                                                                                                                 |         |               |             |          |           |              |              |          |         |
| Complaints per 100,000 Passenger Trips                                                                                                                                                                                                                                                                                                                                                                                                                                                                                                                                                                                                                                                                                                                                                                                                                                                                                                                                                                                                                                                                                                                                                                                                                                                                                                                                                                                                                                                                                                                                                                                                                                                                                                                                                                                                                                                                                                                                                                                                                                                                                         | 24.29   | 5.07          | NOT MET     |          | 22.41     | 12.26        | 25.43        | 5.07     | NOT MET |
| Complaints per 100,000 Passenger Trips (e-Line)                                                                                                                                                                                                                                                                                                                                                                                                                                                                                                                                                                                                                                                                                                                                                                                                                                                                                                                                                                                                                                                                                                                                                                                                                                                                                                                                                                                                                                                                                                                                                                                                                                                                                                                                                                                                                                                                                                                                                                                                                                                                                | 8.19    | 7.00          | NOT MET     |          | 2.08      | 7.55         | 9.04         | 7.00     | NOT MET |
| Environment Outside Stations                                                                                                                                                                                                                                                                                                                                                                                                                                                                                                                                                                                                                                                                                                                                                                                                                                                                                                                                                                                                                                                                                                                                                                                                                                                                                                                                                                                                                                                                                                                                                                                                                                                                                                                                                                                                                                                                                                                                                                                                                                                                                                   | 71.8%   | 65.5%         | MET         |          | 73.8%     | 67.0%        | 71.7%        | 66.0%    | MET     |
| Environment Inside Stations                                                                                                                                                                                                                                                                                                                                                                                                                                                                                                                                                                                                                                                                                                                                                                                                                                                                                                                                                                                                                                                                                                                                                                                                                                                                                                                                                                                                                                                                                                                                                                                                                                                                                                                                                                                                                                                                                                                                                                                                                                                                                                    | 71.8%   | 64.0%         | MET         |          | 67.0%     | 65.8%        | 68.7%        | 64.0%    | MET     |
| Station Vandalism                                                                                                                                                                                                                                                                                                                                                                                                                                                                                                                                                                                                                                                                                                                                                                                                                                                                                                                                                                                                                                                                                                                                                                                                                                                                                                                                                                                                                                                                                                                                                                                                                                                                                                                                                                                                                                                                                                                                                                                                                                                                                                              | 74.4%   | 73.0%         | MET         |          | 73.7%     | 71.8%        | 73.9%        | 73.0%    | MET     |
| Train Interior Cleanliness                                                                                                                                                                                                                                                                                                                                                                                                                                                                                                                                                                                                                                                                                                                                                                                                                                                                                                                                                                                                                                                                                                                                                                                                                                                                                                                                                                                                                                                                                                                                                                                                                                                                                                                                                                                                                                                                                                                                                                                                                                                                                                     | 67.7%   | 70.0%         | NOT MET     |          | 69.1%     | 66.7%        | 67.6%        | 70.0%    | NOT MET |
| Train Temperature                                                                                                                                                                                                                                                                                                                                                                                                                                                                                                                                                                                                                                                                                                                                                                                                                                                                                                                                                                                                                                                                                                                                                                                                                                                                                                                                                                                                                                                                                                                                                                                                                                                                                                                                                                                                                                                                                                                                                                                                                                                                                                              | 86.3%   | 82.0%         | MET         |          | 84.8%     | 84.3%        | 83.9%        | 82.0%    | MET     |
| Customer Service                                                                                                                                                                                                                                                                                                                                                                                                                                                                                                                                                                                                                                                                                                                                                                                                                                                                                                                                                                                                                                                                                                                                                                                                                                                                                                                                                                                                                                                                                                                                                                                                                                                                                                                                                                                                                                                                                                                                                                                                                                                                                                               | 78.8%   | 75.0%         | MET         |          | 77.4%     | 75.9%        | 77.9%        | 75.0%    | MET     |
| Homelessness                                                                                                                                                                                                                                                                                                                                                                                                                                                                                                                                                                                                                                                                                                                                                                                                                                                                                                                                                                                                                                                                                                                                                                                                                                                                                                                                                                                                                                                                                                                                                                                                                                                                                                                                                                                                                                                                                                                                                                                                                                                                                                                   | 30.1%   | N/A           | N/A         |          | 27.5%     | 23.2%        | 30.4%        | N/A      | N/A     |
| Fare Evasion                                                                                                                                                                                                                                                                                                                                                                                                                                                                                                                                                                                                                                                                                                                                                                                                                                                                                                                                                                                                                                                                                                                                                                                                                                                                                                                                                                                                                                                                                                                                                                                                                                                                                                                                                                                                                                                                                                                                                                                                                                                                                                                   | 20.0%   | N/A           | N/A         |          | 22.1%     | 19.9%        | 21.8%        | N/A      | N/A     |
| Safety                                                                                                                                                                                                                                                                                                                                                                                                                                                                                                                                                                                                                                                                                                                                                                                                                                                                                                                                                                                                                                                                                                                                                                                                                                                                                                                                                                                                                                                                                                                                                                                                                                                                                                                                                                                                                                                                                                                                                                                                                                                                                                                         |         |               |             |          |           |              |              |          |         |
| Station Incidents/Million Patrons                                                                                                                                                                                                                                                                                                                                                                                                                                                                                                                                                                                                                                                                                                                                                                                                                                                                                                                                                                                                                                                                                                                                                                                                                                                                                                                                                                                                                                                                                                                                                                                                                                                                                                                                                                                                                                                                                                                                                                                                                                                                                              | 2.22    | 2.00          | NOT MET     |          | 1.84      | 0.85         | 2.00         | 2.00     | NOT MET |
| Vehicle Incidents/Million Patrons                                                                                                                                                                                                                                                                                                                                                                                                                                                                                                                                                                                                                                                                                                                                                                                                                                                                                                                                                                                                                                                                                                                                                                                                                                                                                                                                                                                                                                                                                                                                                                                                                                                                                                                                                                                                                                                                                                                                                                                                                                                                                              | 1.39    | 0.60          | NOT MET     |          | 1.58      | 0.31         | 1.36         | 0.60     | NOT MET |
| Lost Time Injuries/Illnesses/Per OSHA                                                                                                                                                                                                                                                                                                                                                                                                                                                                                                                                                                                                                                                                                                                                                                                                                                                                                                                                                                                                                                                                                                                                                                                                                                                                                                                                                                                                                                                                                                                                                                                                                                                                                                                                                                                                                                                                                                                                                                                                                                                                                          | 5.42    | 6.50          | MET         |          | 5.21      | 3.85         | 4.69         | 6.50     | MET     |
| OSHA-Recordable Injuries/Illnesses/Per OSHA                                                                                                                                                                                                                                                                                                                                                                                                                                                                                                                                                                                                                                                                                                                                                                                                                                                                                                                                                                                                                                                                                                                                                                                                                                                                                                                                                                                                                                                                                                                                                                                                                                                                                                                                                                                                                                                                                                                                                                                                                                                                                    | 8.54    | 12.00         | MET         |          | 8.44      | 9.69         | 8.06         | 12.00    | MET     |
| Unscheduled Door Openings/Million Car Miles                                                                                                                                                                                                                                                                                                                                                                                                                                                                                                                                                                                                                                                                                                                                                                                                                                                                                                                                                                                                                                                                                                                                                                                                                                                                                                                                                                                                                                                                                                                                                                                                                                                                                                                                                                                                                                                                                                                                                                                                                                                                                    | 0.160   | 0.200         | MET         |          | 0.000     | 0.160        | 0.053        | 0.200    | MET     |
| Rule Violations Summary/Million Car Miles                                                                                                                                                                                                                                                                                                                                                                                                                                                                                                                                                                                                                                                                                                                                                                                                                                                                                                                                                                                                                                                                                                                                                                                                                                                                                                                                                                                                                                                                                                                                                                                                                                                                                                                                                                                                                                                                                                                                                                                                                                                                                      | 0.240   | 0.250         | MET         |          | 0.080     | 0.260        | 0.130        | 0.250    | MET     |
| Police                                                                                                                                                                                                                                                                                                                                                                                                                                                                                                                                                                                                                                                                                                                                                                                                                                                                                                                                                                                                                                                                                                                                                                                                                                                                                                                                                                                                                                                                                                                                                                                                                                                                                                                                                                                                                                                                                                                                                                                                                                                                                                                         | ]       |               |             |          |           |              |              |          | Γ       |
| BART Police Presence                                                                                                                                                                                                                                                                                                                                                                                                                                                                                                                                                                                                                                                                                                                                                                                                                                                                                                                                                                                                                                                                                                                                                                                                                                                                                                                                                                                                                                                                                                                                                                                                                                                                                                                                                                                                                                                                                                                                                                                                                                                                                                           | 13.4%   | 12.0%         | MET         |          | 13.6%     | 12.6%        | 13.6%        | 12.0%    | мет     |
| Quality of Life per million riders                                                                                                                                                                                                                                                                                                                                                                                                                                                                                                                                                                                                                                                                                                                                                                                                                                                                                                                                                                                                                                                                                                                                                                                                                                                                                                                                                                                                                                                                                                                                                                                                                                                                                                                                                                                                                                                                                                                                                                                                                                                                                             | 434.98  | N/A           | N/A         |          | 348.95    | 73.62        | 422.47       | N/A      | N/A     |
| Crimes Against Persons per million riders                                                                                                                                                                                                                                                                                                                                                                                                                                                                                                                                                                                                                                                                                                                                                                                                                                                                                                                                                                                                                                                                                                                                                                                                                                                                                                                                                                                                                                                                                                                                                                                                                                                                                                                                                                                                                                                                                                                                                                                                                                                                                      | 14.60   | 2.00          | NOT MET     |          | 20.81     | 4.82         | 20.09        | 2.00     | NOT MET |
| Auto Burglaries per 1,000 parking spaces                                                                                                                                                                                                                                                                                                                                                                                                                                                                                                                                                                                                                                                                                                                                                                                                                                                                                                                                                                                                                                                                                                                                                                                                                                                                                                                                                                                                                                                                                                                                                                                                                                                                                                                                                                                                                                                                                                                                                                                                                                                                                       | 1.08    | 6.00          | MET         |          | 1.02      | 4.85         | 1.27         | 6.00     | MET     |
| Auto Thefts per 1,000 parking spaces                                                                                                                                                                                                                                                                                                                                                                                                                                                                                                                                                                                                                                                                                                                                                                                                                                                                                                                                                                                                                                                                                                                                                                                                                                                                                                                                                                                                                                                                                                                                                                                                                                                                                                                                                                                                                                                                                                                                                                                                                                                                                           | 0.28    | 2.25          | MET         |          | 0.21      | 1.02         | 0.34         | 2.25     | MET     |
| Police Response Time per Emergency Incident (Minutes)                                                                                                                                                                                                                                                                                                                                                                                                                                                                                                                                                                                                                                                                                                                                                                                                                                                                                                                                                                                                                                                                                                                                                                                                                                                                                                                                                                                                                                                                                                                                                                                                                                                                                                                                                                                                                                                                                                                                                                                                                                                                          | 3.37    | 5.00          | MET         |          | 4.25      | 3.58         | 4.25         | 5.00     | MET     |
| Bike Thefts (Quarterly Total and YTD Quarterly Average)                                                                                                                                                                                                                                                                                                                                                                                                                                                                                                                                                                                                                                                                                                                                                                                                                                                                                                                                                                                                                                                                                                                                                                                                                                                                                                                                                                                                                                                                                                                                                                                                                                                                                                                                                                                                                                                                                                                                                                                                                                                                        | 21      | 100.00        | MET         |          | 14        | 42           | 16           | 100.00   | MET     |
| ( and the second |         |               |             |          | 1-1       | .4           |              |          | 1       |