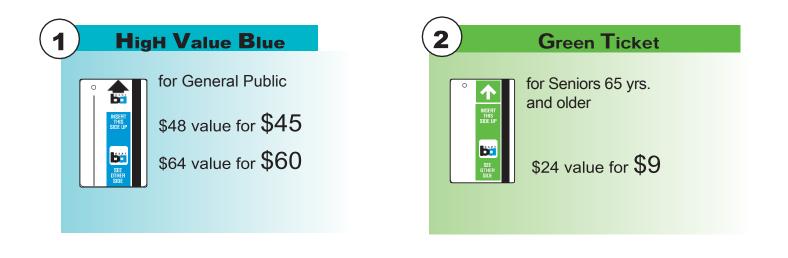

| TICKETS BY MAIL<br>ORDER FORM                                                                                         |                                                                               |        |            |
|-----------------------------------------------------------------------------------------------------------------------|-------------------------------------------------------------------------------|--------|------------|
| (please print clearly)                                                                                                |                                                                               |        |            |
|                                                                                                                       | MAXIMUM ORDER IS 10                                                           | UNIT   | TOTAL COST |
| <b>1 HigH Value Blue</b><br>General Public                                                                            | \$48 value for \$45                                                           | x      | =          |
|                                                                                                                       | \$64 value for <b>\$60</b>                                                    | x      | =          |
| 2 Green Ticket<br>Seniors 65 and older                                                                                | \$24 value for \$9                                                            | x      | =          |
| <b>3</b> Red Ticket                                                                                                   | YOUTH (age 5-18)<br>\$24 value for \$12<br>ADA/DISABLED<br>\$24 value for \$9 | x<br>x | =          |
| 4 ParaTransiT                                                                                                         | 1 book,10 – \$4 tickets for $\$40$                                            | x      | =          |
| Application required<br>(see front for details)                                                                       | 1 book,10 – \$4 tickets for <b>\$10</b>                                       | x      | =          |
| 2018 TICKET<br>SURCHARGES<br>Trip surcharges will apply<br>to all ticket trips. See<br>above for more<br>information. | GRAND TOTAL                                                                   |        | \$         |