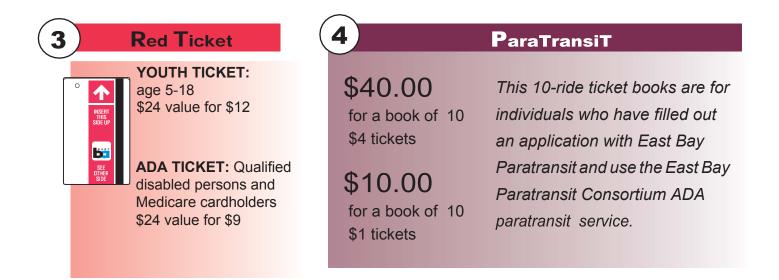

| TICKETS BY MAIL<br>ORDER FORM                                                                                         |                                                                               |        |            |
|-----------------------------------------------------------------------------------------------------------------------|-------------------------------------------------------------------------------|--------|------------|
| (please print clearly)                                                                                                |                                                                               |        |            |
|                                                                                                                       | MAXIMUM ORDER IS 10                                                           | UNIT   | TOTAL COST |
| <b>1 HigH Value Blue</b><br>General Public                                                                            | \$48 value for \$45                                                           | x      | =          |
|                                                                                                                       | \$64 value for <b>\$60</b>                                                    | x      | =          |
| 2 Green Ticket<br>Seniors 65 and older                                                                                | \$24 value for \$9                                                            | x      | =          |
| <b>3</b> Red Ticket                                                                                                   | YOUTH (age 5-18)<br>\$24 value for \$12<br>ADA/DISABLED<br>\$24 value for \$9 | x<br>x | =          |
| 4 ParaTransiT                                                                                                         | 1 book,10 – \$4 tickets for $\$40$                                            | x      | =          |
| Application required<br>(see front for details)                                                                       | 1 book,10 – \$4 tickets for <b>\$10</b>                                       | x      | =          |
| 2018 TICKET<br>SURCHARGES<br>Trip surcharges will apply<br>to all ticket trips. See<br>above for more<br>information. | GRAND TOTAL                                                                   |        | \$         |