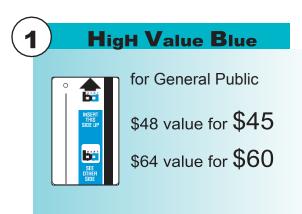

| <u>}</u>                                     |                                    | ······                                                                                              | ······            |
|----------------------------------------------|------------------------------------|-----------------------------------------------------------------------------------------------------|-------------------|
| Name:                                        |                                    | Orders totaling \$300 or more will be sent by<br>Express mail. Signature Required upon receipt. All |                   |
| Day Phone: (                                 | 01                                 | thers will be sent by re                                                                            | egular mail.      |
| Address:                                     |                                    | ould you like a recei                                                                               | ot?               |
| <b></b>                                      |                                    |                                                                                                     |                   |
| City / Zip:                                  |                                    | ) Yes                                                                                               | O No              |
|                                              |                                    |                                                                                                     | •••••             |
|                                              | ICKETS BY M                        | IAIL                                                                                                |                   |
|                                              | ORDER FORM (please print clearly)  |                                                                                                     |                   |
|                                              | MAXIMUM ORDER IS 10                | <u>UNIT</u>                                                                                         | <b>TOTAL COST</b> |
| 1 HigH Value Blue                            | \$48 value for \$4                 | 45 v                                                                                                | _                 |
| General Public                               | φ40 value 101 ψ•                   | ,                                                                                                   | =                 |
|                                              |                                    |                                                                                                     |                   |
|                                              | \$64 value for \$                  | 60 x                                                                                                | =                 |
|                                              |                                    |                                                                                                     |                   |
| 2 Green Ticket                               | \$24 value for                     | \$9 x                                                                                               | =                 |
| Seniors 65 and older                         |                                    |                                                                                                     |                   |
| Red Ticket                                   | YOUTH (age 5-18)                   |                                                                                                     |                   |
|                                              | \$24 value for \$12                | x                                                                                                   | =                 |
|                                              | ADA/DISABLED<br>\$24 value for \$9 | x                                                                                                   | =                 |
|                                              |                                    |                                                                                                     |                   |
| 4 ParaTransiT                                | 1 book of 10 – \$4 tickets for     | \$40 x                                                                                              | =                 |
|                                              |                                    |                                                                                                     |                   |
| Application required (see front for details) | 1 book of 10 – \$1 tickets for     | -\$10 x                                                                                             | =                 |
| 2018 TICKET                                  | T BOOK OF TO THE MICHOLO TO        |                                                                                                     |                   |
| SURCHARGES  Trip surcharges will apply       |                                    |                                                                                                     | \$                |
| o all ticket trips. See                      | GRAND TOTAL                        |                                                                                                     |                   |
| above for more<br>nformation.                |                                    |                                                                                                     |                   |
|                                              |                                    |                                                                                                     |                   |