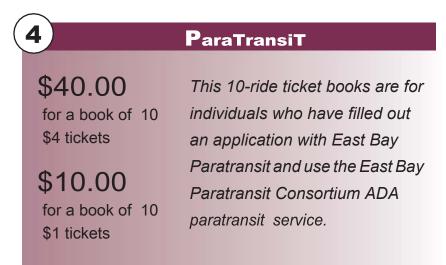

| <u>}</u>                                     |                                    | ······                                                                                              | ······            |
|----------------------------------------------|------------------------------------|-----------------------------------------------------------------------------------------------------|-------------------|
| Name:                                        |                                    | Orders totaling \$300 or more will be sent by<br>Express mail. Signature Required upon receipt. All |                   |
| Day Phone: (                                 | 01                                 | thers will be sent by re                                                                            | egular mail.      |
| Address:                                     |                                    | ould you like a recei                                                                               | ot?               |
| <b></b>                                      |                                    |                                                                                                     |                   |
| City / Zip:                                  |                                    | ) Yes                                                                                               | O No              |
|                                              |                                    |                                                                                                     | •••••             |
|                                              | ICKETS BY M                        | IAIL                                                                                                |                   |
|                                              | ORDER FORM (please print clearly)  |                                                                                                     |                   |
|                                              | MAXIMUM ORDER IS 10                | <u>UNIT</u>                                                                                         | <b>TOTAL COST</b> |
| 1 HigH Value Blue                            | \$48 value for \$4                 | 45 v                                                                                                | _                 |
| General Public                               | φ40 value 101 ψ•                   | ,                                                                                                   | =                 |
|                                              |                                    |                                                                                                     |                   |
|                                              | \$64 value for \$                  | 60 x                                                                                                | =                 |
|                                              |                                    |                                                                                                     |                   |
| 2 Green Ticket                               | \$24 value for                     | \$9 x                                                                                               | =                 |
| Seniors 65 and older                         |                                    |                                                                                                     |                   |
| Red Ticket                                   | YOUTH (age 5-18)                   |                                                                                                     |                   |
|                                              | \$24 value for \$12                | x                                                                                                   | =                 |
|                                              | ADA/DISABLED<br>\$24 value for \$9 | x                                                                                                   | =                 |
|                                              |                                    |                                                                                                     |                   |
| 4 ParaTransiT                                | 1 book of 10 – \$4 tickets for     | \$40 x                                                                                              | =                 |
|                                              |                                    |                                                                                                     |                   |
| Application required (see front for details) | 1 book of 10 – \$1 tickets for     | -\$10 x                                                                                             | =                 |
| 2018 TICKET                                  | T BOOK OF TO THE MICHOLO TO        |                                                                                                     |                   |
| SURCHARGES  Trip surcharges will apply       |                                    |                                                                                                     | \$                |
| o all ticket trips. See                      | GRAND TOTAL                        |                                                                                                     |                   |
| above for more<br>nformation.                |                                    |                                                                                                     |                   |
|                                              |                                    |                                                                                                     |                   |