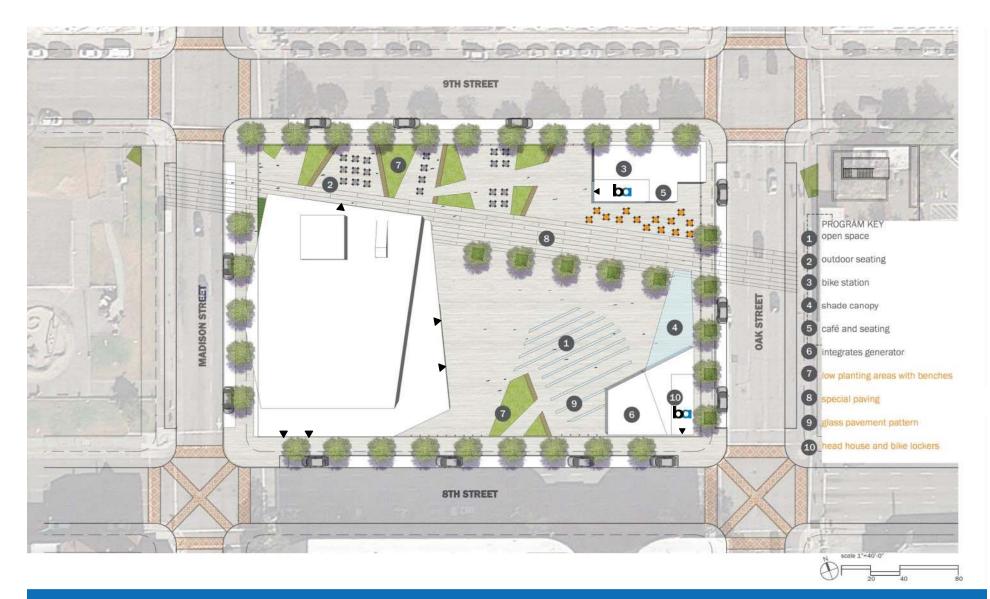

design



# **SUMMARY OF KEY FEEDBACK**

- Create / Enhance visual corridors into plaza, and from plaza to surrounding context/features
- Create / Enhance physical access to the plaza
- Connect all 3 blocks / Laney to Chinatown visual and physical connections
- Catalyze / Activate the public realm
- Create open space for large group activities and community use
- Include gatherings spaces for users of all ages
- Including benches for sitting and playing games
- Develop consistent streetscape design and wayfinding
- Provide shade / Protection from sun and rain
- Implement crosswalks improvements
- Design Building as activating asset in plaza



- Catalyze & Activate
- Connect & Integrate
- Safe & Welcoming

#### **BUILDING MASSING**





#### **BUILDING MODEL**



## **CONCEPT 1 SURFACE**



#### **CONCEPT 1 MODEL VIEWS**



#### **CONCEPT 1 MODEL VIEWS**



#### **CONCEPT 1 MODEL VIEWS**



## **CONCEPT 1 CIRCULATION**



#### **CONCEPT 1 IMAGES**



## **CONCEPT 2 ROOMS**



#### **CONCEPT 2 MODEL VIEWS**



#### **CONCEPT 2 MODEL VIEWS**



#### **CONCEPT 2 MODEL VIEWS**



## **CONCEPT 2 CIRCULATION**



#### **CONCEPT 2 IMAGES**













#### **CONCEPT 3 FOLDS**



#### **CONCEPT 3 MODEL VIEWS**



#### **CONCEPT 3 MODEL VIEWS**



#### **CONCEPT 3 MODEL VIEWS**



## **CONCEPT 3 CIRCULATION**



#### **CONCEPT 3 IMAGES**











## **CONCEPT STUDY – OPEN ROOF**



## **LOCAL EXPRESSIONS**









#### **POTENTIAL INSPIRATIONS**



# **COMMUNITY OPEN HOUSE**

- Feedback on Plaza Elements/Alternatives
  - Today narrow options for more streamlined alternatives
  -