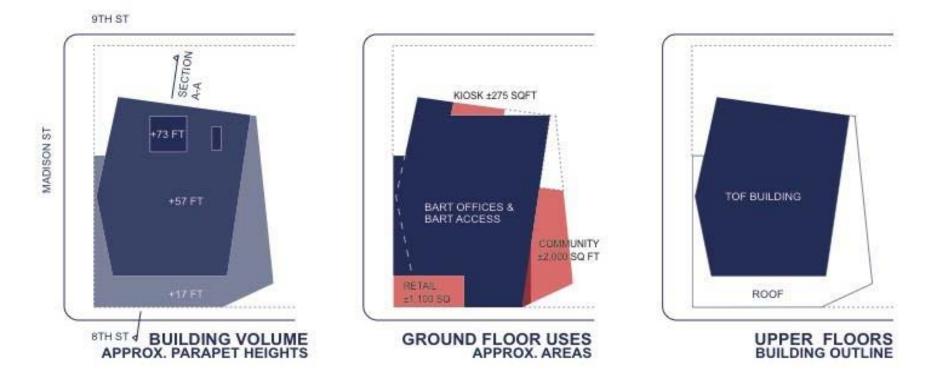

Plaza Design**

Working Group #2





merge conceptual design



# **SUMMARY OF KEY FEEDBACK**

- Create / Enhance visual corridors into plaza, and from plaza to surrounding context/features
- Create / Enhance physical access to the plaza
- Connect all 3 blocks / Laney to Chinatown visual and physical connections
- Catalyze / Activate the public realm
- Create open space for large group activities and community use
- Include gatherings spaces for users of all ages
- Including benches for sitting and playing games
- Develop consistent streetscape design and wayfinding
- Provide shade / Protection from sun and rain
- Implement crosswalks improvements
- Design Building as activating asset in plaza



- Catalyze & Activate
- Connect & Integrate
- Safe & Welcoming

#### **BUILDING MASSING**





#### **BUILDING MODEL**



## **CONCEPT 1 SURFACE**



#### **CONCEPT 1 MODEL VIEWS**



#### **CONCEPT 1 MODEL VIEWS**



#### **CONCEPT 1 MODEL VIEWS**



## **CONCEPT 1 CIRCULATION**



#### **CONCEPT 1 IMAGES**



## **CONCEPT 2 ROOMS**



#### **CONCEPT 2 MODEL VIEWS**



#### **CONCEPT 2 MODEL VIEWS**



#### **CONCEPT 2 MODEL VIEWS**



## **CONCEPT 2 CIRCULATION**



#### **CONCEPT 2 IMAGES**













#### **CONCEPT 3 FOLDS**



#### **CONCEPT 3 MODEL VIEWS**



#### **CONCEPT 3 MODEL VIEWS**



#### **CONCEPT 3 MODEL VIEWS**



## **CONCEPT 3 CIRCULATION**



#### **CONCEPT 3 IMAGES**











## **CONCEPT STUDY – OPEN ROOF**



## **LOCAL EXPRESSIONS**









#### **POTENTIAL INSPIRATIONS**



# **COMMUNITY OPEN HOUSE**

- Feedback on Plaza Elements/Alternatives
  - Tod