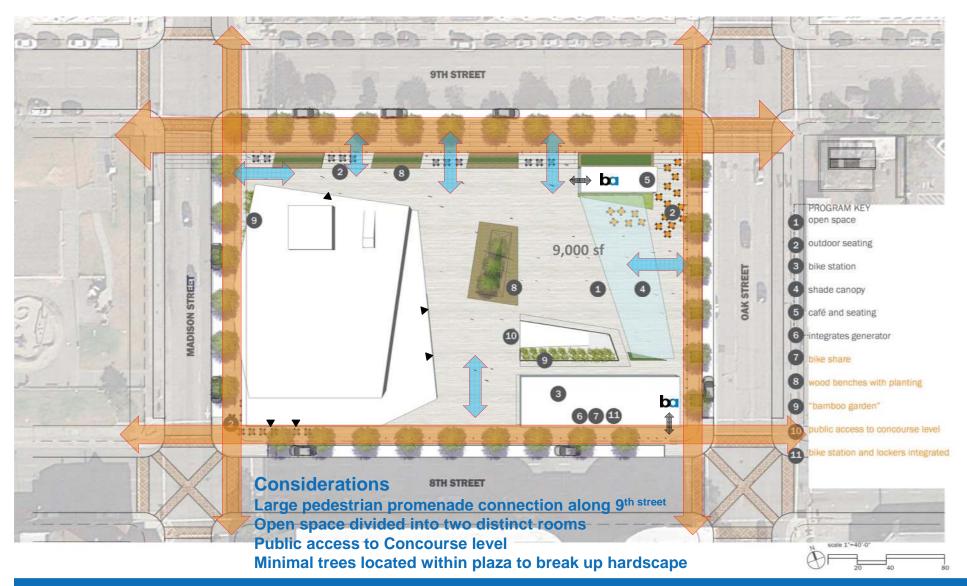

large group activities and community use
- Include gatherings spaces for users of all ages
- Including benches for sitting and playing games
- Develop consistent streetscape design and wayfinding
- Provide shade / Protection from sun and rain
- Implement crosswalks improvements
- Design Building as activating asset in plaza



- Catalyze & Activate
- Connect & Integrate
- Safe & Welcoming

#### **BUILDING MASSING**





#### **BUILDING MODEL**



## **CONCEPT 1 SURFACE**



#### **CONCEPT 1 MODEL VIEWS**



#### **CONCEPT 1 MODEL VIEWS**



#### **CONCEPT 1 MODEL VIEWS**



## **CONCEPT 1 CIRCULATION**



#### **CONCEPT 1 IMAGES**



## **CONCEPT 2 ROOMS**



#### **CONCEPT 2 MODEL VIEWS**



#### **CONCEPT 2 MODEL VIEWS**



#### **CONCEPT 2 MODEL VIEWS**



## **CONCEPT 2 CIRCULATION**



#### **CONCEPT 2 IMAGES**













#### **CONCEPT 3 FOLDS**



#### **CONCEPT 3 MODEL VIEWS**



#### **CONCEPT 3 MODEL VIEWS**



#### **CONCEPT 3 MODEL VIEWS**



## **CONCEPT 3 CIRCULATION**



#### **CONCEPT 3 IMAGES**











## **CONCEPT STUDY – OPEN ROOF**



## **LOCAL EXPRESSIONS**









#### **POTENTIAL INSPIRATIONS**



# **COMMUNITY OPEN HOUSE**

- Feedback on Plaza Elements/Alternatives
  - Today narrow options for more streamlined alternatives
  - What other input should we seek?
- Open House with Stations
- Translation/Interpretation
  - Chinese (Cantonese & Mandarin)
  - Vietnamese
  - Spanish
- Tentative Date: Wednesday May 10, 3-7pm
- Location: MetroCenter

End of Slideshow