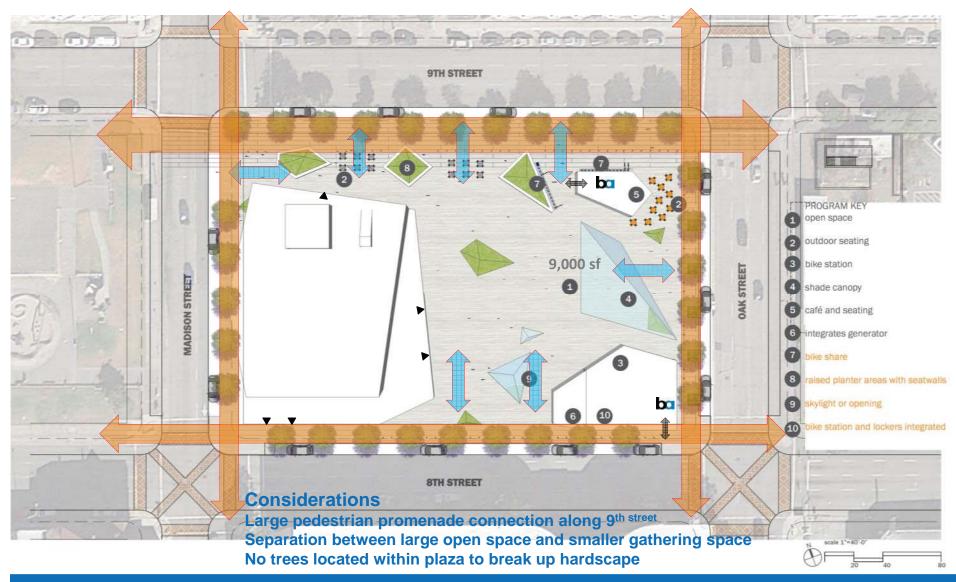

vide shade / Protection from sun and rain
- Implement crosswalks improvements
- Design Building as activating asset in plaza



- Catalyze & Activate
- Connect & Integrate
- Safe & Welcoming

#### **BUILDING MASSING**





#### **BUILDING MODEL**



## **CONCEPT 1 SURFACE**



#### **CONCEPT 1 MODEL VIEWS**



#### **CONCEPT 1 MODEL VIEWS**



#### **CONCEPT 1 MODEL VIEWS**



## **CONCEPT 1 CIRCULATION**



#### **CONCEPT 1 IMAGES**



## **CONCEPT 2 ROOMS**



#### **CONCEPT 2 MODEL VIEWS**



#### **CONCEPT 2 MODEL VIEWS**



#### **CONCEPT 2 MODEL VIEWS**



## **CONCEPT 2 CIRCULATION**



#### **CONCEPT 2 IMAGES**













#### **CONCEPT 3 FOLDS**



#### **CONCEPT 3 MODEL VIEWS**



#### **CONCEPT 3 MODEL VIEWS**



#### **CONCEPT 3 MODEL VIEWS**



## **CONCEPT 3 CIRCULATION**



#### **CONCEPT 3 IMAGES**











## **CONCEPT STUDY – OPEN ROOF**



## **LOCAL EXPRESSIONS**









#### **POTENTIAL INSPIRATIONS**



# **COMMUNITY OPEN HOUSE**

- Feedback on Plaza Elements/Alternatives
  - Today narrow options for more streamlined alternatives
  - What other input should we seek?
- Open House with Stations
- Translation/Interpretation
  - Chinese (Cantonese & Mandarin)
  - Vietnamese
  - Spanish
- Tentative Date: Wednesday May 10, 3-7pm
- Location: MetroCenter

End of Slideshow